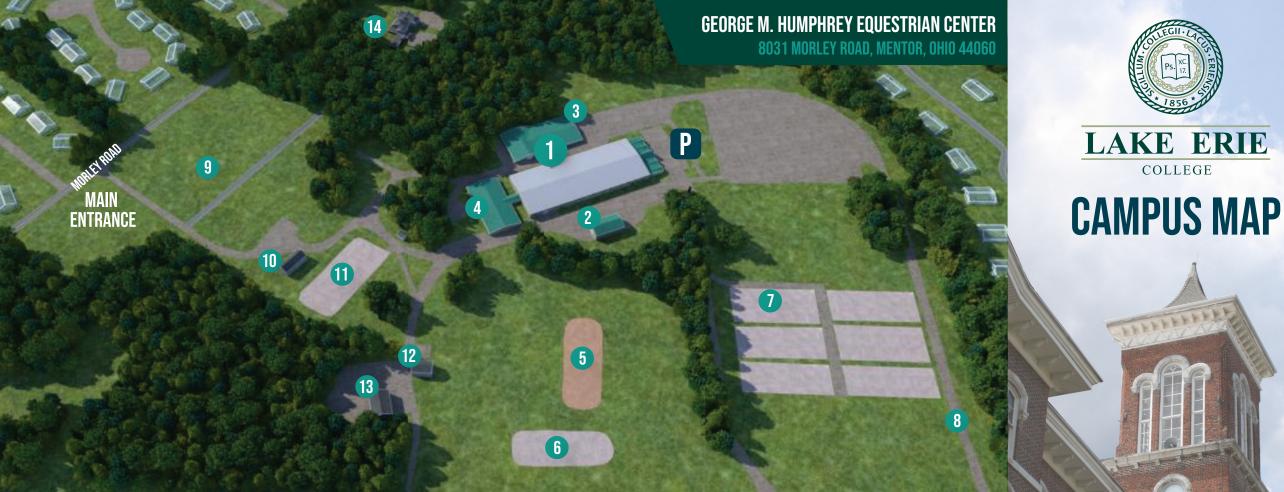

### **PINECREST ROAD**

- 1. EQUESTRIAN LEARNING CENTER AND INDOOR ARENA (SCHOOL BARN)
- 2. CHARLES E. KINNEY JR. FAMILY JUMP BARN
- **3. CLARENCE T. REINBERGER EQUESTRIAN WORK CENTER**
- **4. BOARDER BARN**
- **5. HUNT FIELD**
- **6. LIMESTONE ARENA**
- 7. ALL-WEATHER TURNOUTS
- 8. HORSE TRAILER ENTRANCE
- (10145 PINECREST ROAD, PAINESVILLE, OHIO 44077)

9. GRASS TURNOUTS **10. STORAGE/ISOLATION BARN 11. OUTDOOR ARENA 12. MAINTENANCE BARN 13. STORAGE BARN 14. VICTOR MANOR HOUSE** (PRESIDENT'S HOME)