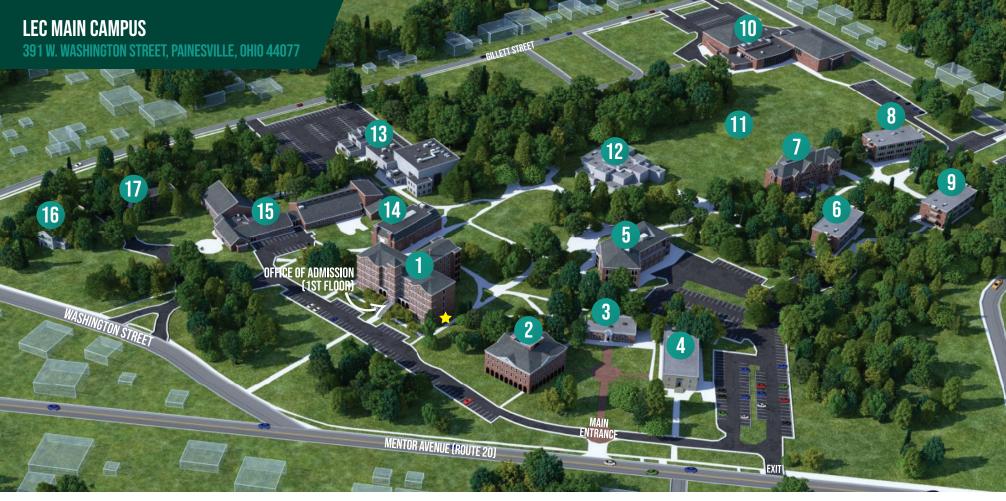

### 391 WEST WASHINGTON STREET | PAINESVILLE, OHIO 44077 1.855.GO.STORM | LEC.EDU

LAKE ERIE

COLLEGE

COLLEGE HALL
AUSTIN HALL OF SCIENCE
KILCAWLEY HALL

- 4. HELEN ROCKWELL MORLEY MEMORIAL MUSIC BUILDING
- 5. ARTHUR S. HOLDEN CENTER
- **6. RITTER RESIDENCE HALL**

## WHERE TO STAY

**CANDOREN GUEST HOUSE -** 216.346.9036 448 Mentor Avenue, Painesville, OH 44077

**STEELE MANSION\* -** 440.639.7948 348 Mentor Avenue, Painesville, OH 44077

**FITZGERALD'S IRISH BED & BREAKFAST**\* - 440.639.0845 47 Mentor Avenue, Painesville, OH 44077 9. FOWLER RESIDENCE HALL 10. JEROME T. OSBORNE FAMILY ATHLETIC & WELLNESS CENTER 11. JACK SLATTERY FIELD 12. JAMES F. LINCOLN LIBRARY

7. TRACY H. DICKINSON RESIDENCE HALL

8. ANDREWS RESIDENCE HALL

13. ROYCE HALL FOR THE FINE & PERFORMING ARTS
14. RITCHIE ATHLETIC TRAINING CENTER
15. GARFIELD CENTER
16. MATHEWS HOUSE
17. ZAPPITELLI CENTER