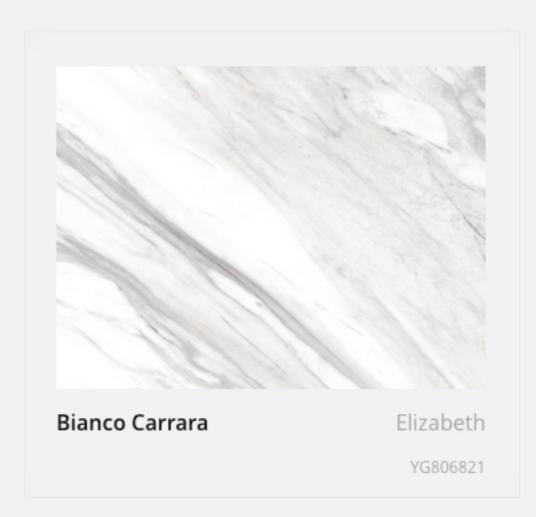

# **Bianco Carrara**

The lines are delicate and realistic, with the strong three-dimensional sense and the vivid color, to recreate the nature of the natural and beautiful stone.

 $\underline{\downarrow}$  DOWNLOAD THE CATALOG