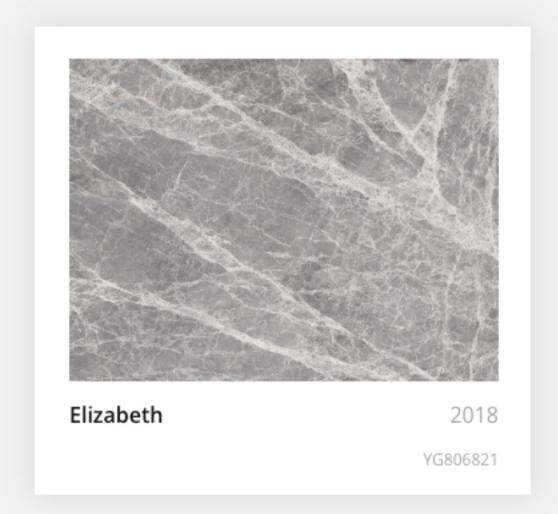

sea, this villa is located in the Bodrum peninsula and the protagonist of the interior and exterior spaces is the Walks/1.0 collection. The series, which reinterprets the aesthetic of quartzite, enriches the ambiances creating a continuity between the indoor and outdoor areas. For the floor, the Gray color has been used in two different finishes, Soft and Matte, covering a total surface of 13,000 squared meters. The collection is part of the Floor Gres brand and is characterized by high technical performances such as high slip resistance. For this reason this is the ideal product for the pool area.

PRODUCTS USED

| COLLECTION | PRODUCT | SIZE    | COLORS |
|------------|---------|---------|--------|
| Marble+    | Sahama  | 800*800 | Gery   |
|            |         | 800*400 | White  |











# Mark Falla

When harmonious coexist of human and nature becomes a distinctive sign of uniqueness, ANDES has turned out as a celebration of natural materials and advanced technical characteristics, lending spaces a distinctive character and a perfect balance. Its excellent architectural performances have definitely contributed to the wide application in different residential and commercial projects.

DESIGNER

DESIGNER WEBSITE







### **DPTiles at IFFS, Singapore**

March 9, 2019

Brand new sizes - starting from 80×80 cm up to 160×320 cm - which combine light weight, versatility and technical and aesthetic performance that is the result of the most advanced production technologies.

DISCOVER MORE >



### RILIEVI by CEDIT receives the iF DESIGN AWARD

February 6, 2019

The "R