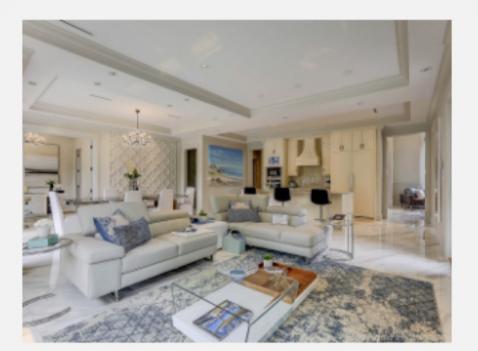

# The Manor Kuala Lumpur

☑ CONTACT US

With an amazing view on the sea, this villa is located in the Bodrum peninsula and the protagonist of the interior and exterior spaces is the Walks/1.0 collection. The series, which reinterprets the aesthetic of quartzite, enriches the ambiances creating a continuity between the indoor and outdoor areas. For the floor, the Gray color has been used in two different finishes, Soft and Matte, covering a total surface of 13,000 squared meters. The collection is part of the Floor Gres brand and is characterized by high technical performances such as high slip resistance. For this reason this is the ideal product for the pool area.