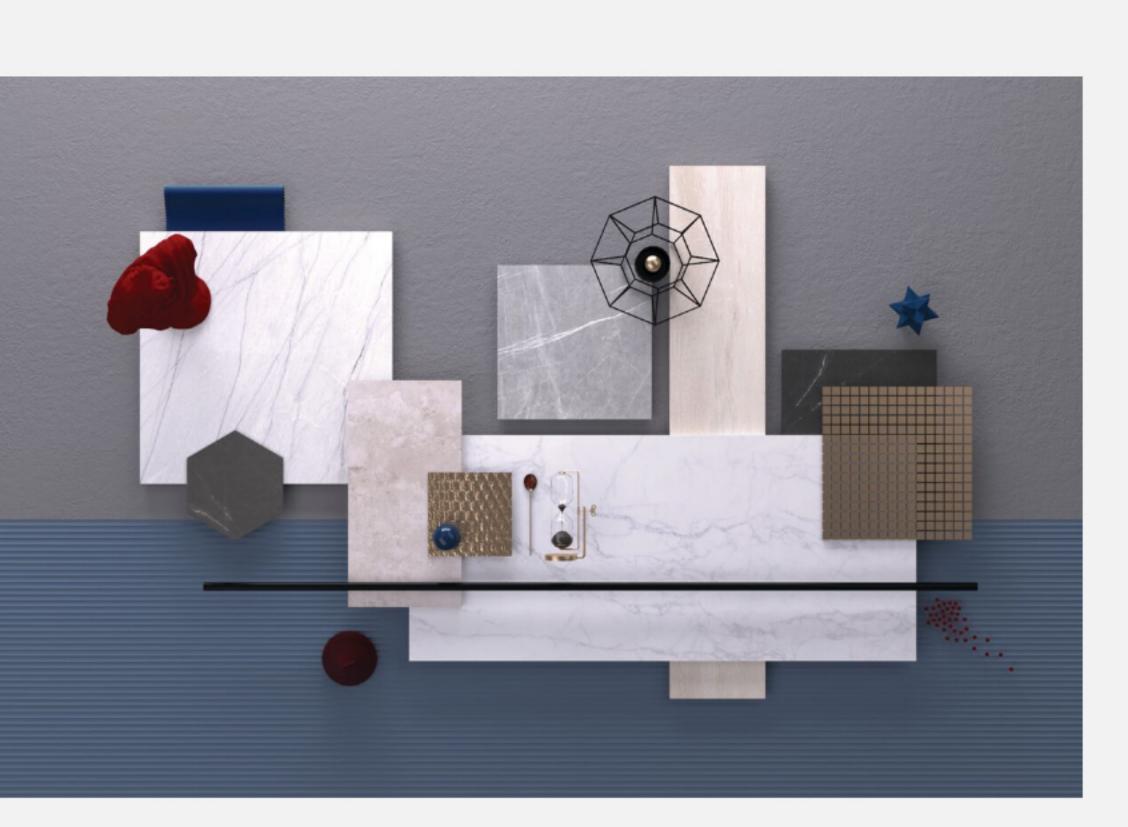

# 颜色搭配

整体网站以东鹏Logo主色调 红、黑为主, 搭配辅色深 灰、浅灰以及深红作为颜色 补充。

根据瓷砖的特性, 网站视觉 元素以长方形色块,线条为 主,搭配空心icons作为辅助 视觉元素。

**Button** 