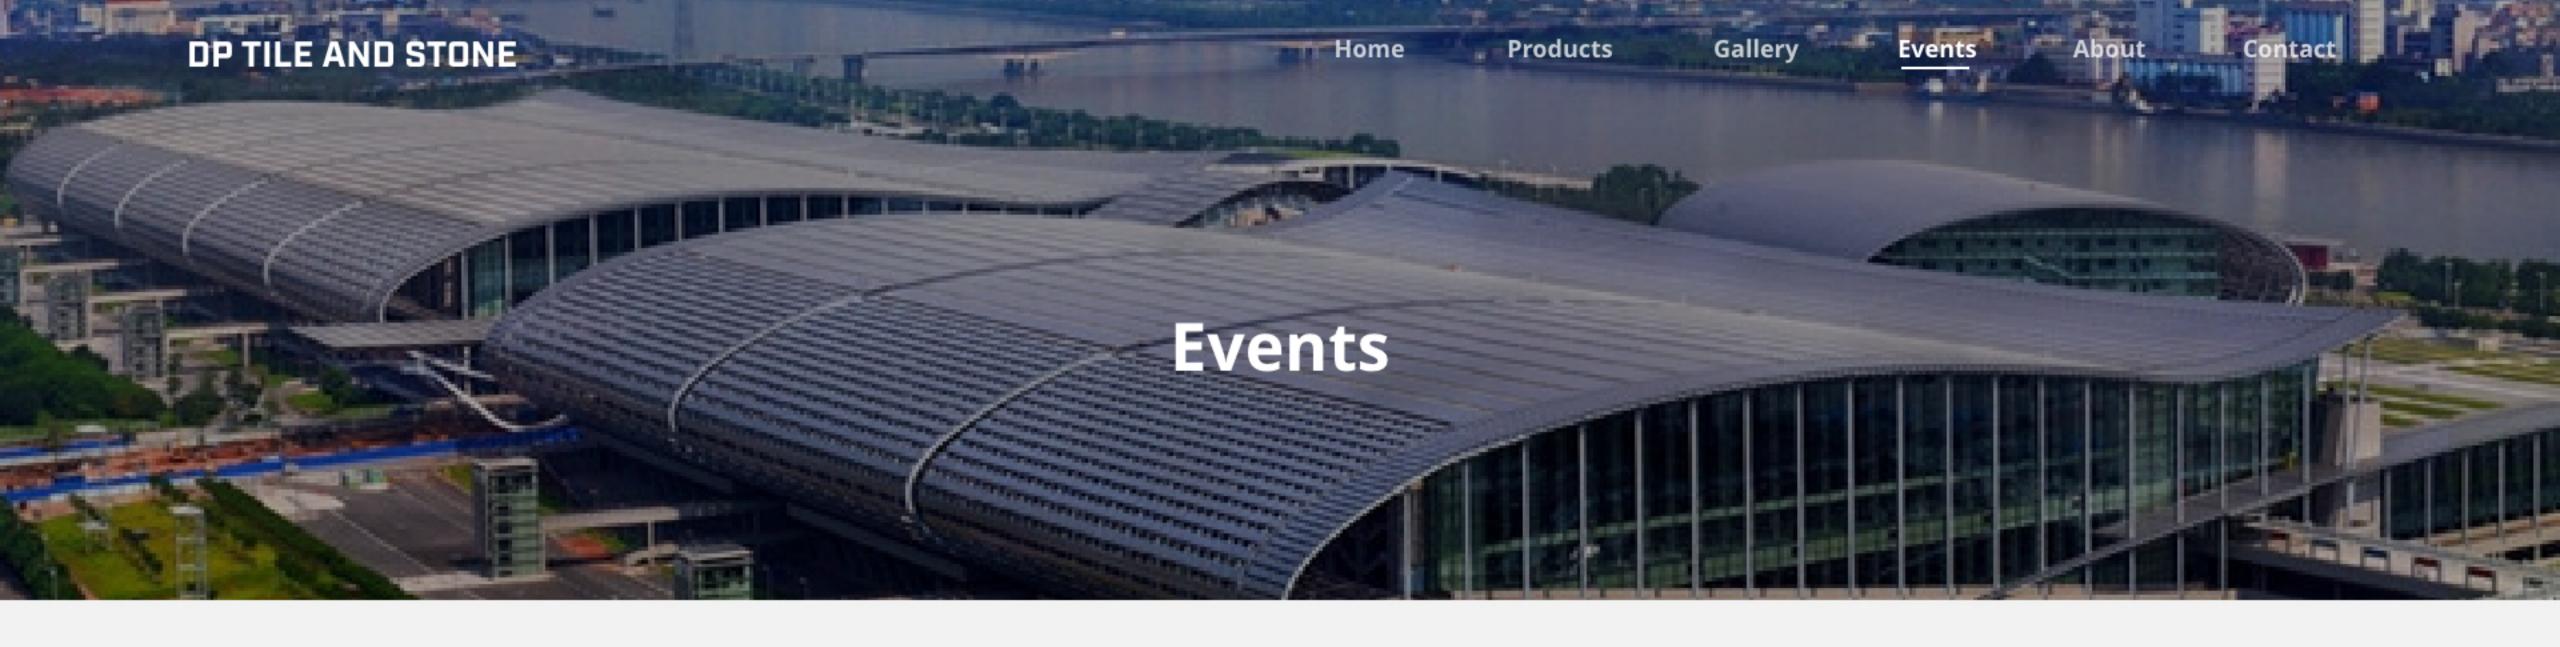

### **DPTiles at IFFS, Singapore**

March 9, 2019

Brand new sizes - starting from 80×80 cm up to 160×320 cm - which combine light weight, versatility and technical and aesthetic performance that is the result of the most advanced production technologies.

# DPTiles at IFFS, Singapore

March 9, 2019 - March 12, 2019

From March 9th to 12th we will take part in the International Furniture Fair of Singapore, the most important international event in the design sector in Asia, at the Sands Expo & Convention Centre of Marina Bay Sands

The highlights of our exhibition space (Booth C 313 Level 1) will be the surfaces of our latest collections, with a particular focus on the large formats and the kitchen and bathroom applications.

Among the products displayed, the Étoile de Rex collection offering a selection of new and rare marbles, with a strong decorative impact, that come from extremely distant geographical areas; the FLORIM stone brand especially designed for countertops; the Airtech collection by Floor Gres which reinterprets six stones with contemporary charm. Inside the booth there will also be a corner dedicated to the ventilated rainscreen facades.