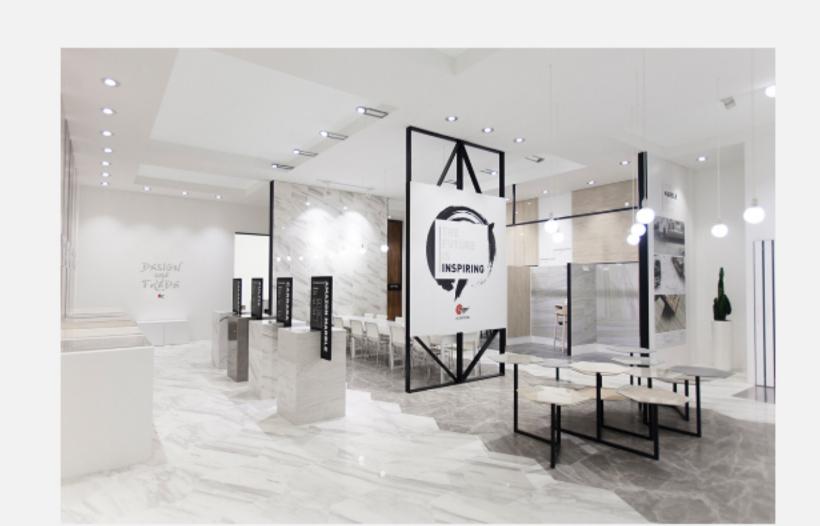

### **DPTiles at IFFS, Singapore**

March 9, 2019

Brand new sizes - starting from 80×80 cm up to 160×320 cm - which combine light weight, versatility and technical and aesthetic performance that is the result of the most advanced production technologies.

# DPTiles at IFFS, Singapore

March 9, 2019 - March 12, 2019

From March 9th to 12th we will take part in the International Furniture Fair of Singapore, the most important international event in the design sector in Asia, at the Sands Expo & Convention Centre of Marina Bay Sands

The highlights of our exhibition space (Booth C 313 Level 1) will be the surfaces of our latest collections, with a particular focus on the large formats and the kitchen and bathroom applications.

Among the products displayed, the Étoile de Rex collection offering a selection of new and rare marbles, with a strong decorative impact, that come from extremely distant geographical areas; the FLORIM stone brand especially designed for countertops; the Airtech collection by Floor Gres which reinterprets six stones with contemporary charm. Inside the booth there will also be a corner dedicated to the ventilated rainscreen facades.