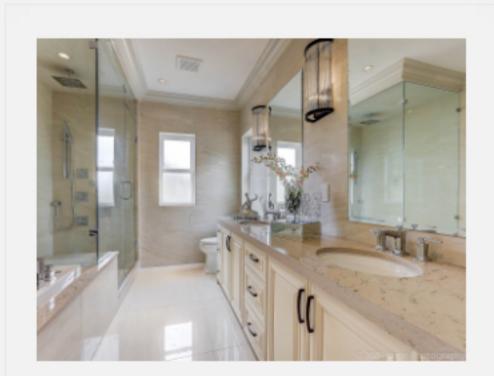

# **Bianco Carrara**

The lines are delicate and realistic, with the strong three-dimensional sense and the vivid color, to recreate the nature of the natural and beautiful stone.

 $\underline{\downarrow}$  DOWNLOAD THE CATALOG

TECHNICAL DATA

| ITEM NO. | BRAND  | SIZE    | COLOR | FINISHED |
|----------|--------|---------|-------|----------|
| YG806200 | DPTile | 800*800 | Grey  | Polished |
|          |        | 800*400 | Black | Polished |