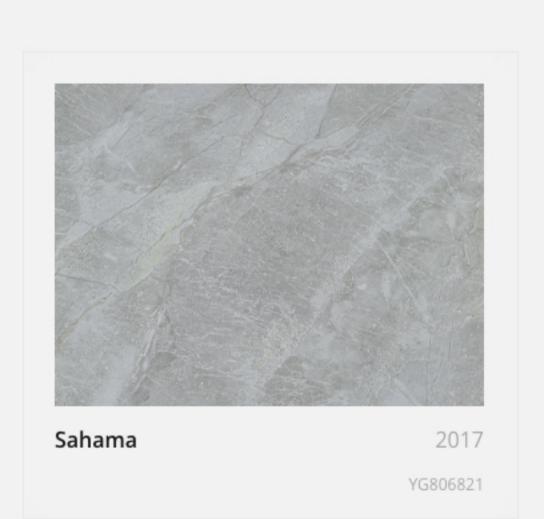

PRODUCTS USED

| COLLECTION | PRODUCT | SIZE    | COLORS |
|------------|---------|---------|--------|
| Marble+    | Sahama  | 800*800 | Gery   |
|            |         | 800*400 | White  |