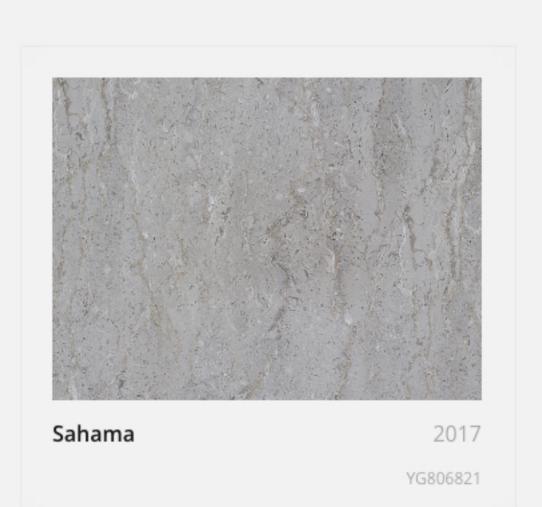

PRODUCTS USED

| COLLECTION | PRODUCT | SIZE    | COLORS |
|------------|---------|---------|--------|
| Marble+    | Sahama  | 800*800 | Gery   |
|            |         | 800*400 | White  |