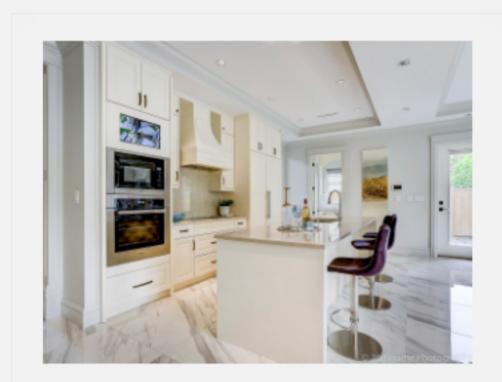

# The Manor Kuala Lumpur

☑ CONTACT US

With an amazing view on the sea, this villa is located in the Bodrum peninsula and the protagonist of the interior and exterior spaces is the Walks/1.0 collection. The series, which reinterprets the aesthetic of quartzite, enriches the ambiances creating a continuity between the indoor and outdoor areas. For the floor, the Gray color has been used in two different finishes, Soft and Matte, covering a total surface of 13,000 squared meters. The collection is part of the Floor Gres brand and is characterized by high technical performances such as high slip resistance. For this reason this is the ideal product for the pool area.