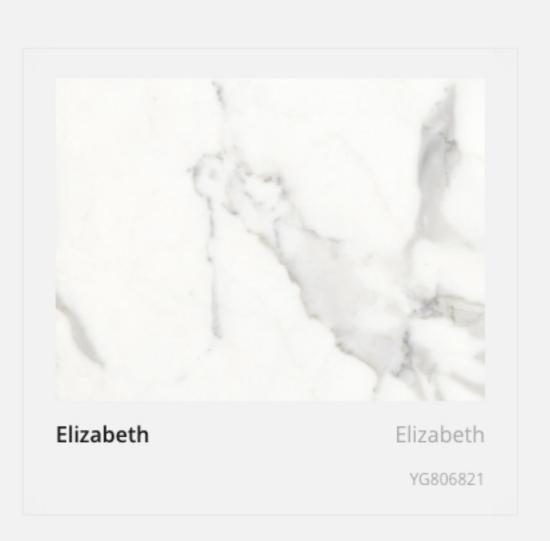

# **Bianco Carrara**

The lines are delicate and realistic, with the strong three-dimensional sense and the vivid color, to recreate the nature of the natural and beautiful stone.

 $\underline{\downarrow}$  DOWNLOAD THE CATALOG

TECHNICAL DATA

| ITEM NO. | BRAND  | SIZE    | COLOR | FINISHED |
|----------|--------|---------|-------|----------|
| YG806200 | DPTile | 800*800 | Grey  | Polished |
|          |        | 800*400 | Black | Polished |