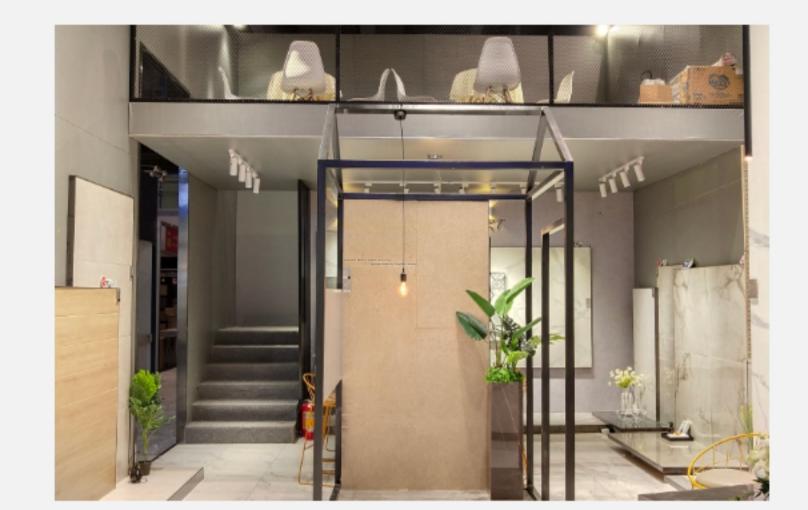

### **DPTiles at IFFS, Singapore**

March 9, 2019

Brand new sizes - starting from 80×80 cm up to 160×320 cm - which combine light weight, versatility and technical and aesthetic performance that is the result of the most advanced production technologies.

# DPTiles at IFFS, Singapore

March 9, 2019 - March 12, 2019

From March 9th to 12th we will take part in the International Furniture Fair of Singapore, the most important international event in the design sector in Asia, at the Sands Expo & Convention Centre of Marina Bay Sands

The highlights of our exhibition space (Booth C 313 Level 1) will be the surfaces of our latest collections, with a particular focus on the large formats and the kitchen and bathroom applications.

Among the products displayed, the Étoile de Rex collection offering a selection of new and rare marbles, with a strong decorative impact, that come from extremely distant geographical areas; the FLORIM stone brand especially designed for countertops; the Airtech collection by Floor Gres which reinterprets six stones with contemporary charm. Inside the booth there will also be a corner dedicated to the ventilated rainscreen facades.