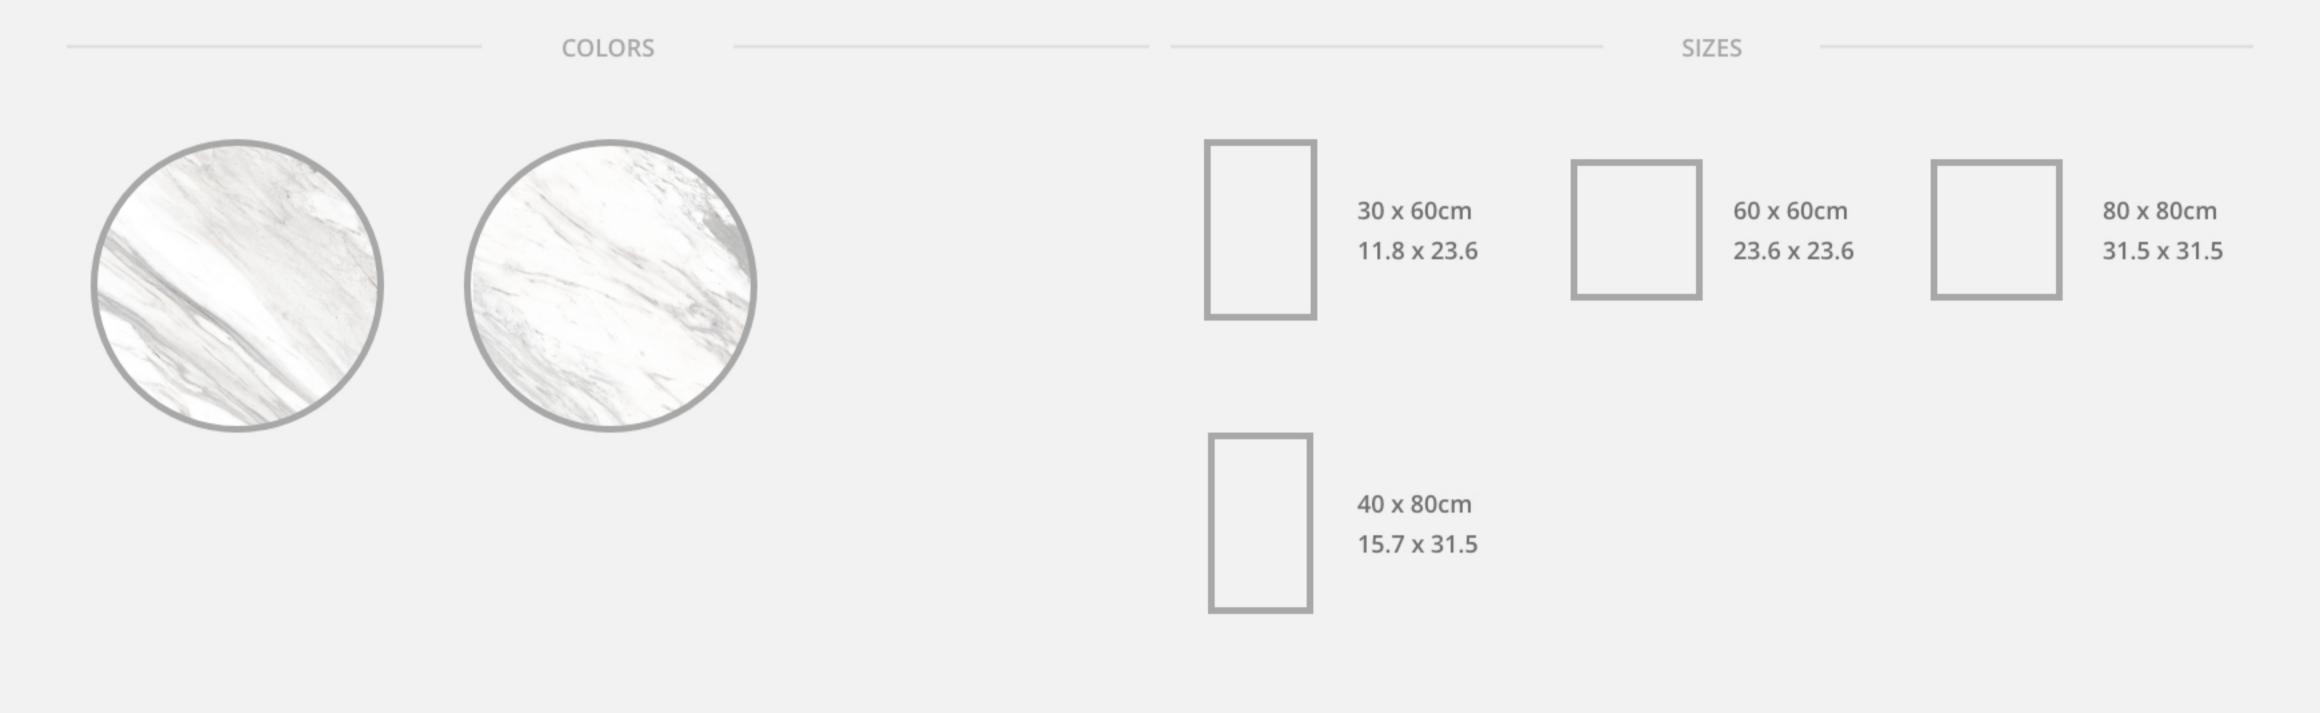

TECHNICAL DATA

| ITEM NO. | BRAND  | SIZE    | COLOR | FINISHED |
|----------|--------|---------|-------|----------|
| YG806200 | DPTile | 800*800 | Grey  | Polished |
|          |        | 800*400 | Black | Polished |