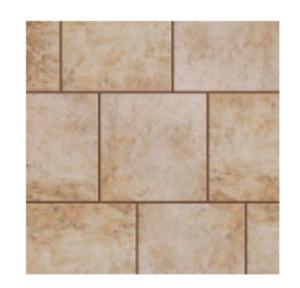

# 东鹏瓷砖网站设计手册



### 灵感来源

瓷砖, 质感坚硬, 表面略有 质感。布局规范, 边角清 晰,每一块大小基本相同, 偶尔出现错落布局增加趣 味。



### 字体设计

Serif类字体,考虑到字体需 要体现出瓷砖设计的稳重大 方,又不失打破常规的变 换, 最终使用三个不同粗细 的Open Sans字体搭配组 合。





Open Sans

Steve Matteson (Semi-Bold)



Open Sans

Steve Matteson (Bold)



Θ

Open Sans Steve Matteson (Regular)

The sky was cloudless and of a deep dark blue.

The spectacle before us was indeed sublime.

Then came the night of the first falling star.

# Heading 1 - 74px

# Heading 2 - 50px

Heading 3 - 26px

Heading 4 - 18px

Heading 5 - 14px

Heading 6 - 12px

Paragraph - 16px

# 颜色搭配

整体网站以东鹏Logo主色调 红、黑为主, 搭配辅色深 灰、浅灰以及深红作为颜色 补充。



根据瓷砖的特性, 网站视觉 元素以长方形色块,线条为 主,搭配空心icons作为辅助 视觉元素。















**Button** 



# Makore

The wonderful nature inspires us to build lasting peace in our minds, to rethink the harmonious communication between man and nature, and that is the original creativity what makes Makore. As an art-beats-nature product, its wide array of colors and the rough but