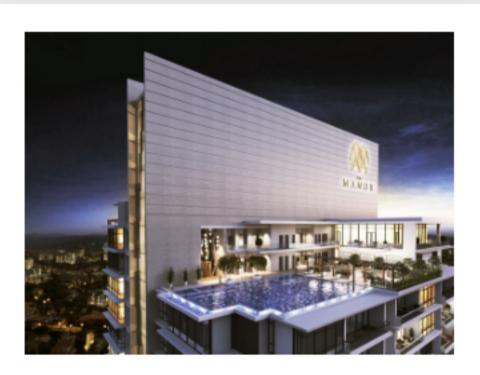

# The Manor Kuala Lumpur

☑ CONTACT US

With an amazing view on the sea, this villa is located in the Bodrum peninsula and the protagonist of the interior and exterior spaces is the Walks/1.0 collection. The series, which reinterprets the aesthetic of quartzite, enriches the ambiances creating a continuity between the indoor and outdoor areas. For the floor, the Gray color has been used in two different finishes, Soft and Matte, covering a total surface of 13,000 squared meters. The collection is part of the Floor Gres brand and is characterized by high technical performances such as high slip resistance. For this reason this is the ideal product for the pool area.