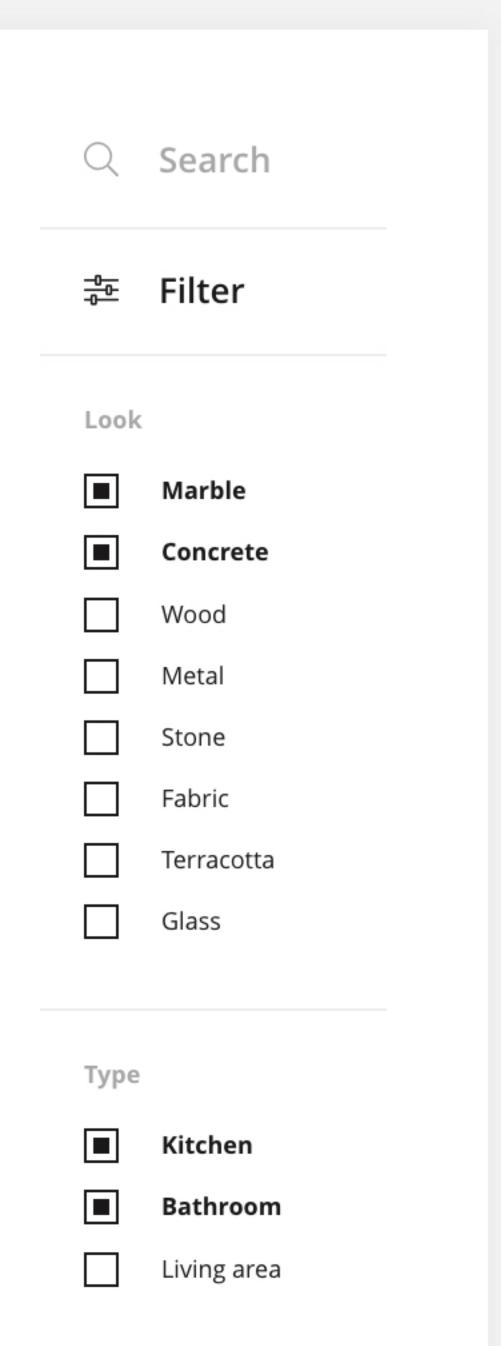

### Q Search

**∄** Filter

Type

Kitchen

Bathroom

Living area

Sleeping area

Outdoor