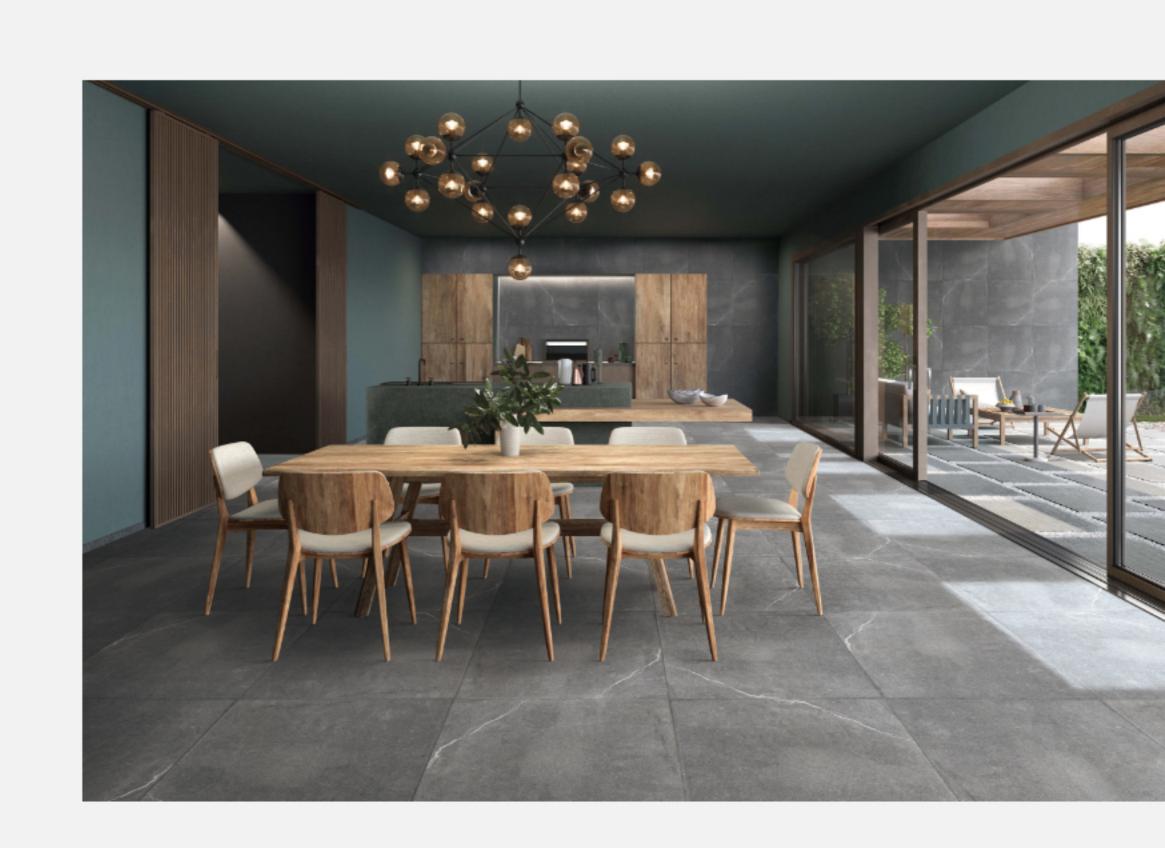

### 灵感来源

瓷砖, 质感坚硬, 表面略有 质感。布局规范, 边角清 晰,每一块大小基本相同, 偶尔出现错落布局增加趣 味。

# 颜色搭配

整体网站以东鹏Logo主色调 红、黑为主, 搭配辅色深 灰、浅灰以及深红作为颜色 补充。

根据瓷砖的特性, 网站视觉 元素以长方形色块,线条为 主,搭配空心icons作为辅助 视觉元素。

**Button** 