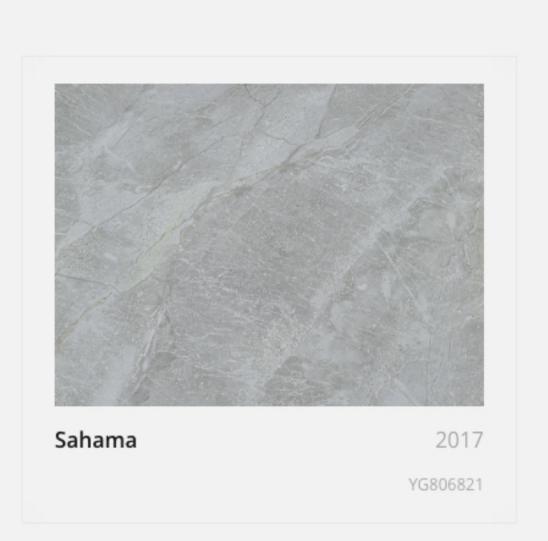

PRODUCTS USED

| COLLECTION | PRODUCT | SIZE    | COLORS |
|------------|---------|---------|--------|
| Marble+    | Sahama  | 800*800 | Gery   |
|            |         | 800*400 | White  |