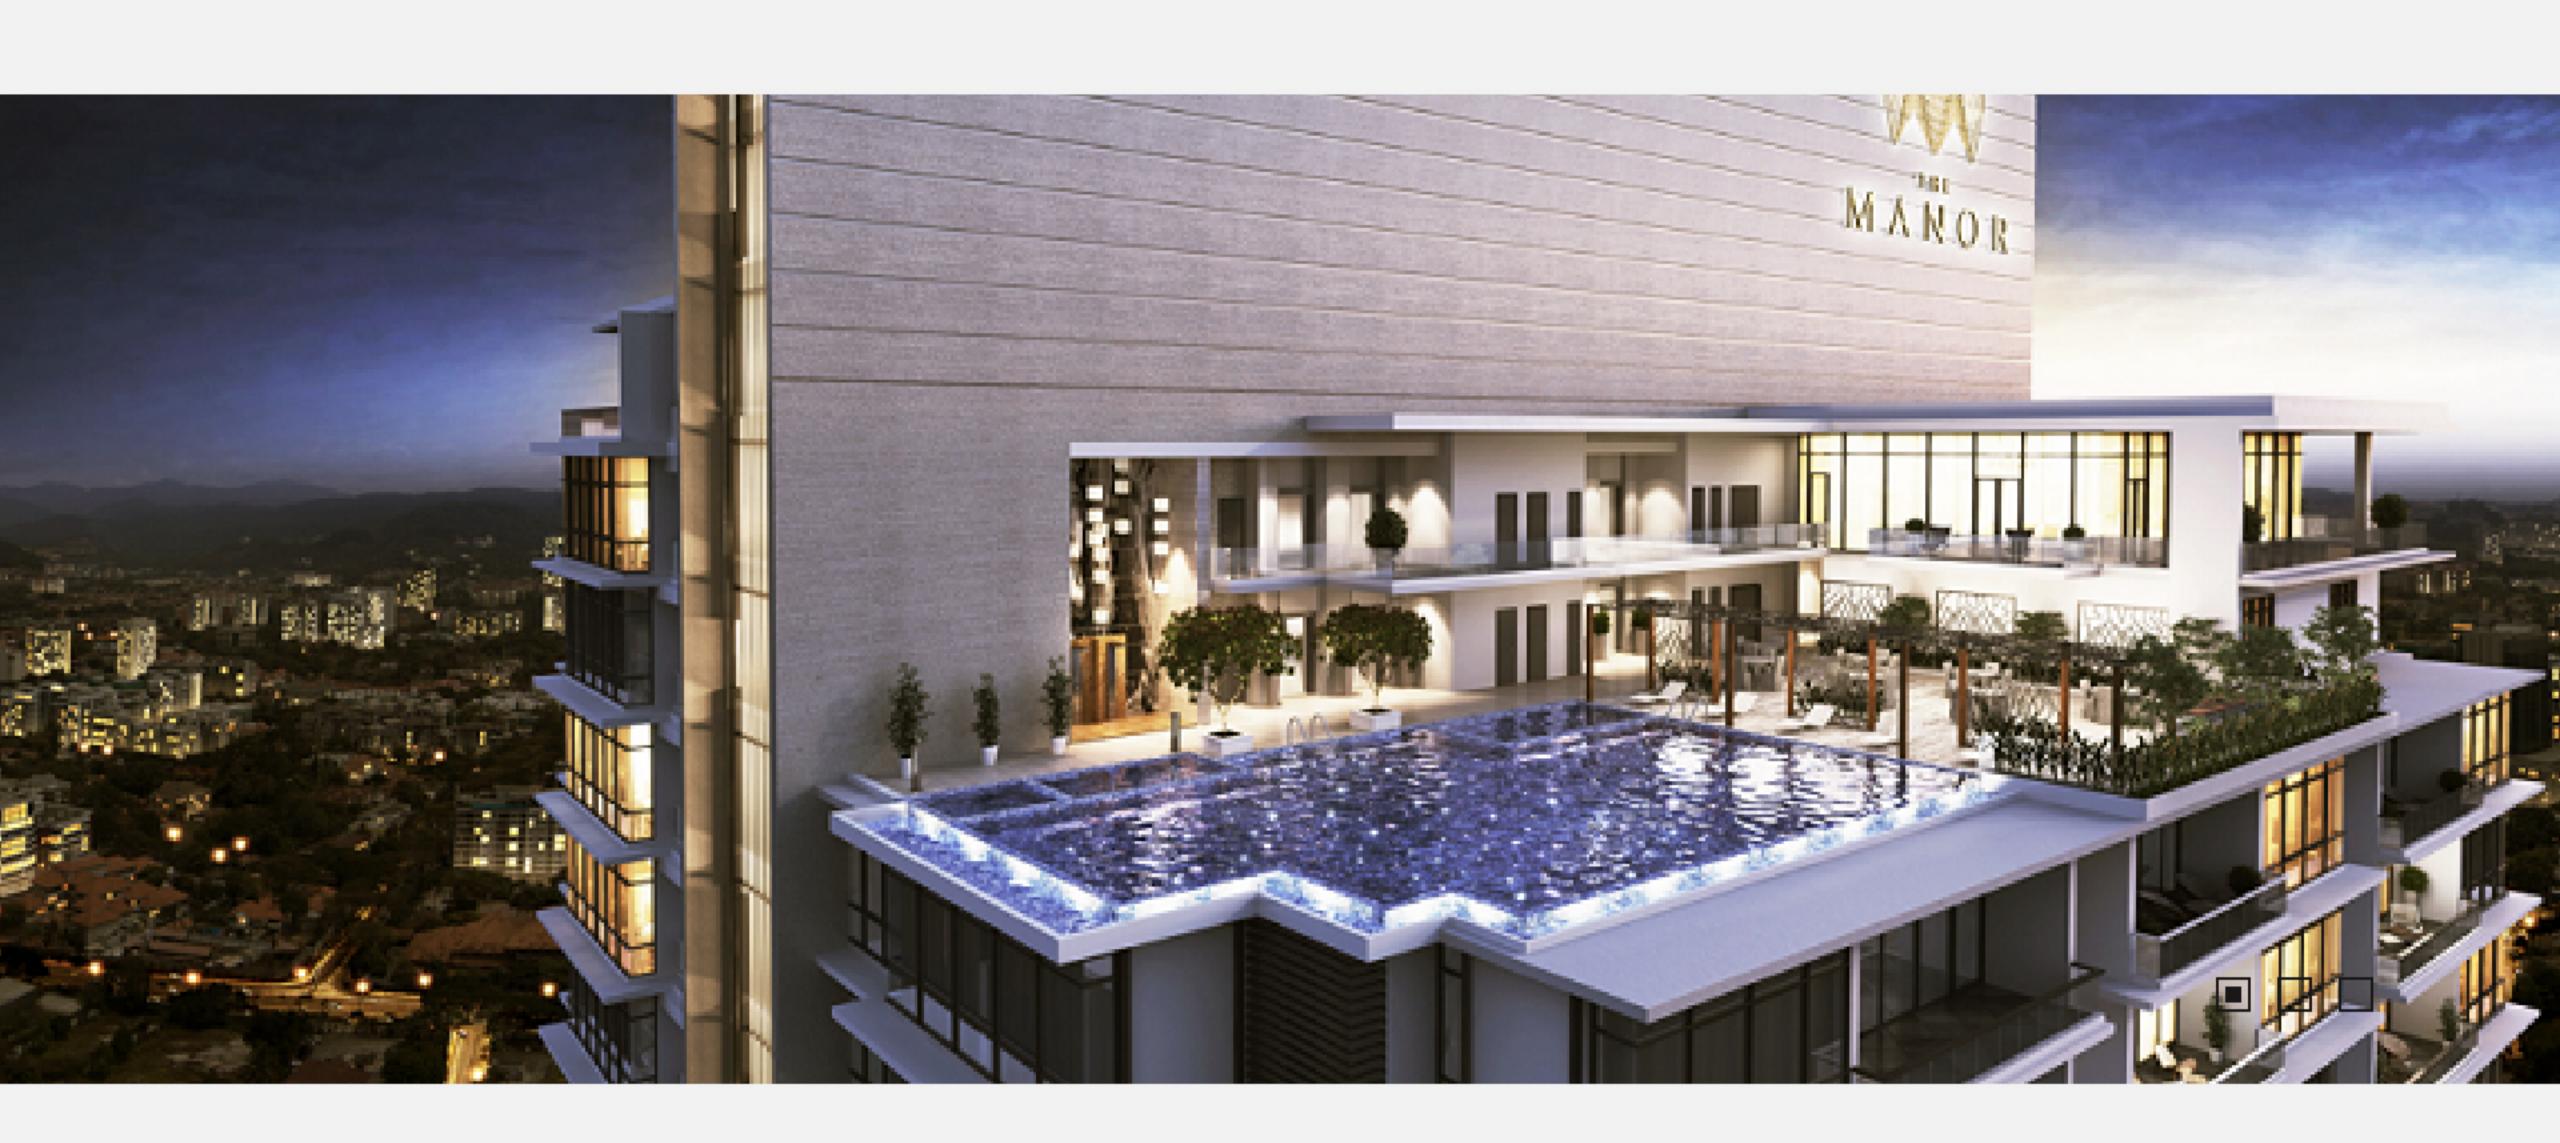

# The Manor Kuala Lumpur

☑ CONTACT US

With an amazing view on the sea, this villa is located in the Bodrum peninsula and the protagonist of the interior and exterior spaces is the Walks/1.0 collection. The series, which reinterprets the aesthetic of quartzite, enriches the ambiances creating a continuity between the indoor and outdoor areas. For the floor, the Gray color has been used in two different finishes, Soft and Matte, covering a total surface of 13,000 squared meters. The collection is part of the Floor Gres brand and is characterized by high technical performances such as high slip resistance. For this reason this is the ideal product for the pool area.

PRODUCTS USED

| COLLECTION | PRODUCT | SIZE    | COLORS |
|------------|---------|---------|--------|
| Marble+    | Sahama  | 800*800 | Gery   |
|            |         | 800*400 | White  |