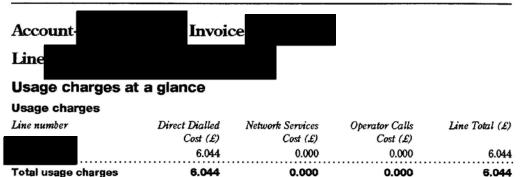

## **O** REPORT

Total usage charges

| Account<br>Line             | )<br>Invoid                | ce                           |                            |                |
|-----------------------------|----------------------------|------------------------------|----------------------------|----------------|
| Recurring charges           |                            |                              |                            |                |
| Line rental                 |                            | •                            |                            |                |
| Description                 |                            | Quantity                     | Quarterly<br>rate (£)      | Cost (£)       |
| Charge in advance for Prom  | pt Care                    | 1                            |                            | 0.000          |
| Charge in advance for Busin | ess Line Service           | 1                            | 37.890                     | 37.890         |
| Total line rental           |                            |                              |                            | 37.890         |
| Total recurring charges     |                            |                              |                            | 37.890         |
| Total Account-<br>Line      | nvoic                      | e                            |                            | 37.890         |
| Account-                    | Invoid                     | ce                           |                            |                |
| Line                        | · · ·                      |                              |                            |                |
| Usage charges at            | a glance                   |                              |                            |                |
| Usage charges               |                            |                              |                            |                |
| Usage charges               |                            |                              |                            |                |
| Line number                 | Direct Dialled<br>Cost (£) | Network Services<br>Cost (£) | Operator Calls<br>Cost (£) | Line Total (£) |