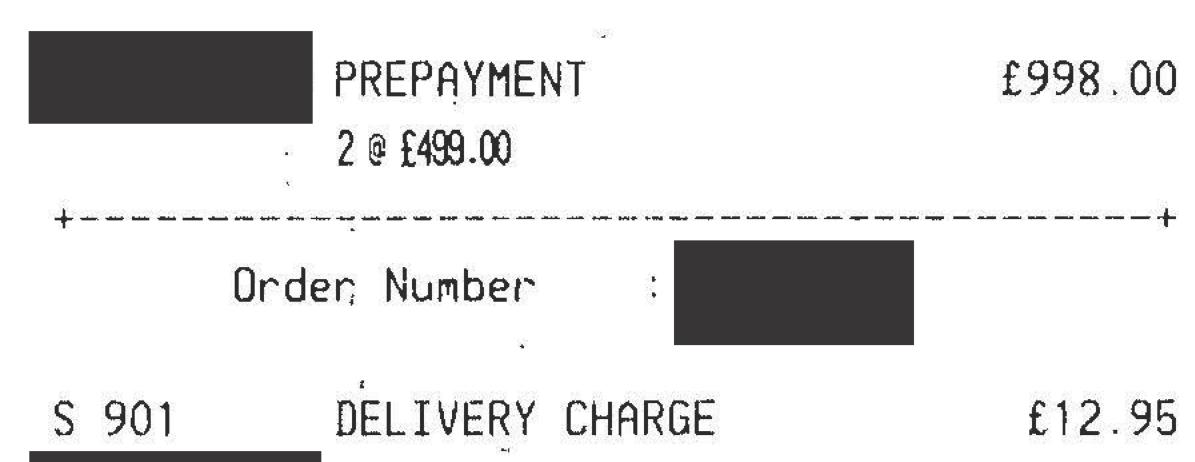

## WHSmith Diss 13 Mere Street, Diss Norfolk IP22 4AD Tel: 01379 642160

| Mr Richard Bacon |  |
|------------------|--|
|                  |  |
|                  |  |

Date: 02-03-2019 Account:

Delivery Address:

Contains all deliveries for the period 03/02/19 - 02/03/19

| Date      | Publication                | Sun | Mon | Tue | Wed | Thu | Fri | Sat | Total | Price   | Amou |
|-----------|----------------------------|-----|-----|-----|-----|-----|-----|-----|-------|---------|------|
|           | Balance from Previous Bill |     |     |     |     |     |     |     |       |         | 5.2  |
| leek Com  | imencing 24-Feb-19         |     |     |     |     |     |     |     |       |         |      |
|           | Diss Express               |     |     |     |     |     | 1   |     | 1     | 0.90    | 0.9  |
| leek Com  | mencing 17-Feb-19          |     |     |     |     |     |     |     |       |         |      |
|           | Diss Express               |     |     |     |     |     | 1   |     | 1     | 0.90    | 0.9  |
| eek Com   | mencing 10-Feb-19          |     |     |     |     |     |     |     |       |         |      |
|           | Diss Express               |     |     |     |     |     | 1   |     | 1     | 0.90    | 0.9  |
| Veek Com  | mencing 03-Feb-19          |     |     |     |     |     |     |     |       |         |      |
|           | Diss Express               |     |     |     | ÷   |     | 1   |     | 1     | 0.90    | 0.9  |
| elivery C |                            |     |     |     |     |     |     |     |       |         |      |
|           | Delivery Charge            |     |     |     |     |     |     |     |       |         | 0.4  |
| 5-Feb-19  | Delivery Charge            |     |     |     |     |     |     |     |       |         | 0.4  |
| 2-Feb-19  | Delivery Charge            |     |     |     |     |     |     |     |       |         | 0.   |
| 1-Mar-19  | Delivery Charge            |     |     |     |     |     |     |     |       |         | 0.   |
| 2         |                            |     |     |     |     |     |     |     |       |         | •    |
|           |                            |     |     |     |     |     |     |     |       |         |      |
|           |                            |     |     |     |     |     |     |     |       |         |      |
|           |                            |     |     |     |     |     |     |     |       |         |      |
|           |                            |     |     |     |     |     |     |     |       |         |      |
|           |                            |     |     |     |     |     |     |     |       |         |      |
|           |                            |     |     |     |     |     |     |     |       |         |      |
|           |                            |     |     |     |     |     |     |     |       |         |      |
|           |                            |     |     |     |     |     |     |     |       |         |      |
|           |                            |     |     |     |     |     |     |     |       |         |      |
|           |                            |     |     |     |     |     |     |     |       |         |      |
|           |                            |     |     |     |     |     |     |     |       |         |      |
|           |                            |     |     |     |     |     |     |     |       |         |      |
|           | •                          |     |     |     |     |     |     |     |       |         |      |
|           |                            |     |     |     |     |     |     |     |       |         |      |
|           | ·                          |     |     |     |     |     |     |     |       |         |      |
|           |                            |     |     |     |     |     |     |     |       |         |      |
|           |                            |     |     |     |     |     |     |     |       |         |      |
|           |                            |     |     |     |     |     |     |     |       |         |      |
|           |                            |     |     |     |     |     |     |     |       |         |      |
|           |                            |     |     |     |     |     |     |     |       |         |      |
|           |                            |     |     |     |     |     |     |     |       |         |      |
|           |                            |     |     |     |     |     |     |     |       |         |      |
|           |                            |     |     |     |     | 2   |     |     |       | Total £ | 10.4 |