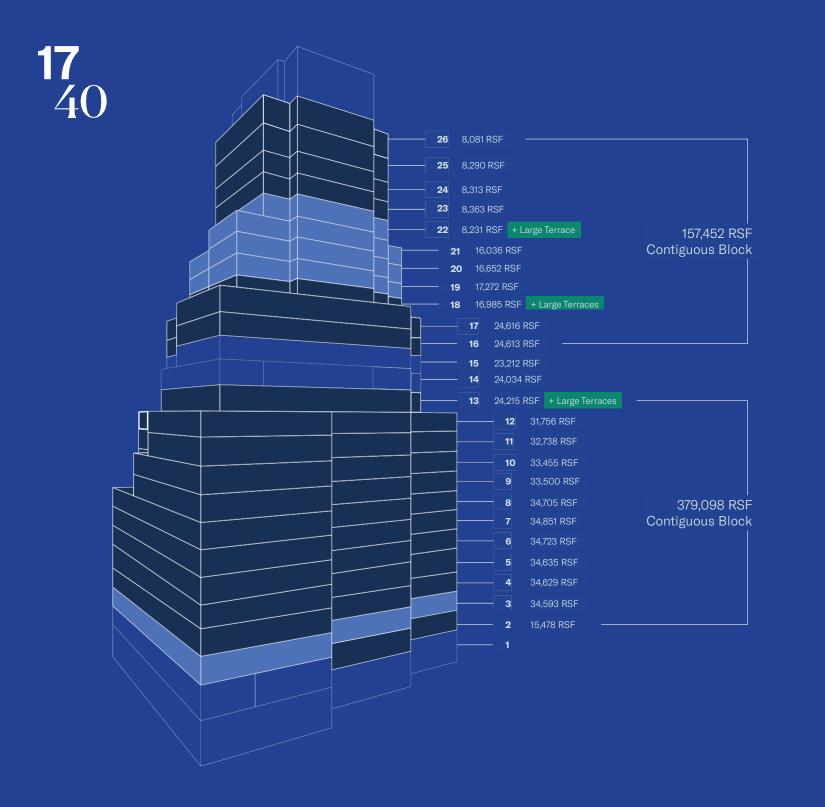

# Enter **1740 Broadway**

1740 Broadway reimagines common areas to elevate the individual, giving employees recognition and ownership of the way they work.