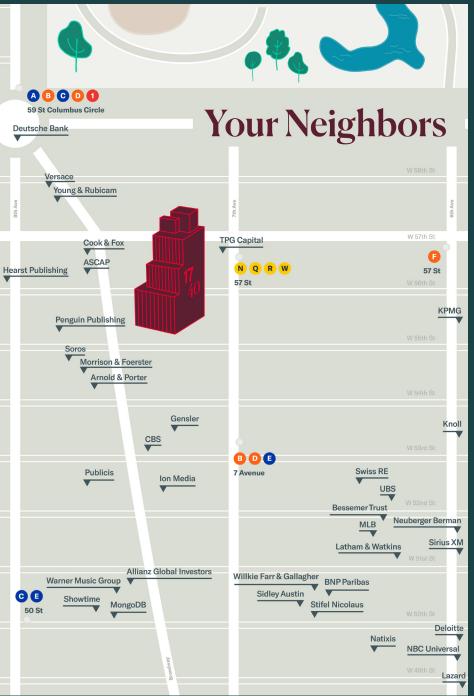

# Enter **1740 Broadway**

1740 Broadway reimagines common areas to elevate the individual, giving employees recognition and ownership of the way they work.