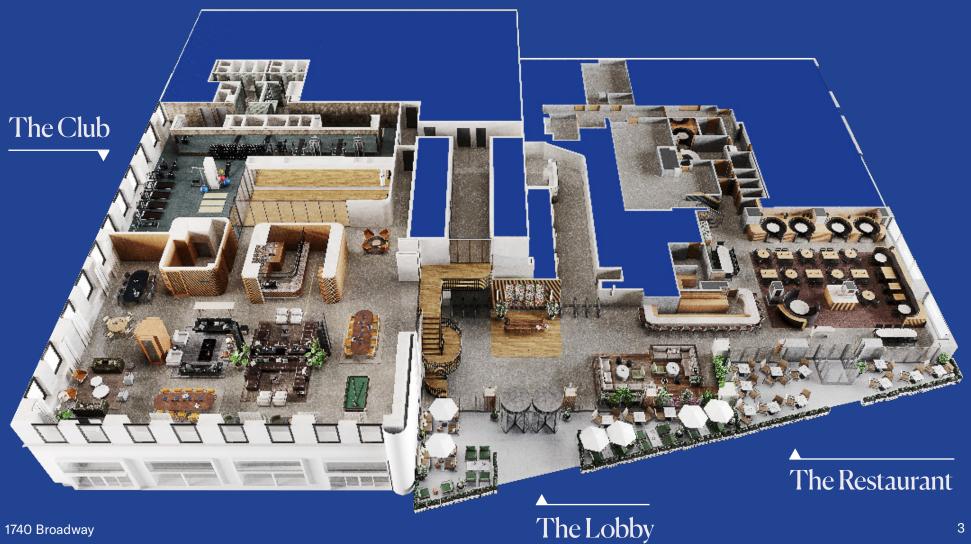

# Enter **1740 Broadway**

1740 Broadway reimagines common areas to elevate the individual, giving employees recognition and ownership of the way they work.

# Your Workspace

Our common areas are an extension of your workplace - because culture is the ultimate amenity.