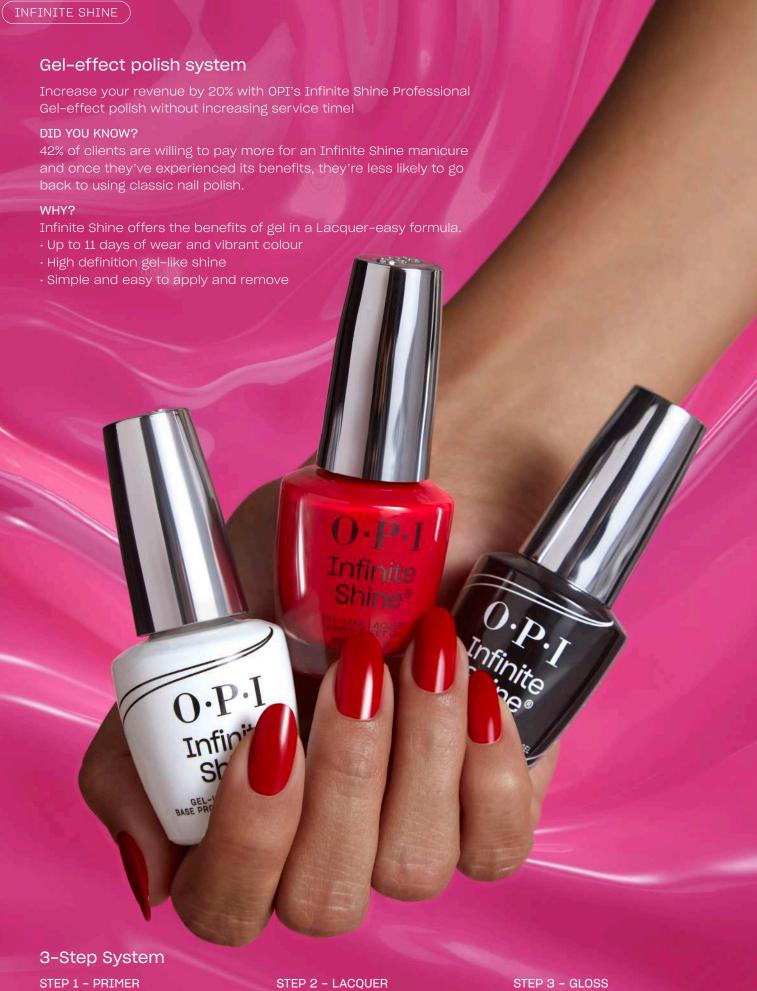

### Infinite Shine

### Locks like gel. Unlocks like lacquer.

Infinite Shine's new cutting-edge formuladelivers stunstoppable durability. Pre-cured gel technology locks onto nails for up to 11 days of glossy long-wear, and easily unlocks for speedy, damage-free removal.

### Increase your revenue without increase service time!

- Professional, 3-Step System
- Easy application and removal
- No light curing needed
- Available in +70 shades
- Vegan

Wear & shine 21 days

Uses per bottle
42 applications
(2 coats)

How many shades +70 shades

3 step system

| PRODUCT | TRADE PRICE<br>ex. VAT £ | RRP £ | TRADE PRICE<br>ex. VAT € | RRP € |
|---------|--------------------------|-------|--------------------------|-------|
|         |                          |       |                          |       |