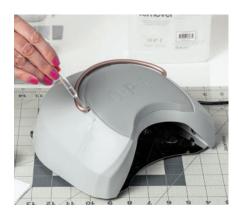

# OPI Star Light

## Lamp

### PROFESSIONAL & PREMIUM DESIGN

The grey exterior will not show nail dust or dirt like black or white designs.

acetone resistant

### **DESIGN FEATURES**

Steel handle for easy transportation

Spacious interior for all hand sizes

Mirrored interior for even light distribution 22 targeted LED bulbs

Rubber feet for stability

Pedicure friendly with removable hand plate and adjustable feet to raise lamp

### **BUTTON FEATURES**

Pro facing rear digital timer & buttons 30 sec. auto timer at startup

Manual/Auto Mode with hand sensor to activate preset timer

3 sec. timer mode/Press & hold to mute timer

5, 30, 60, 90 sec. timer modes ON/OFF button/auto turnoff after 30 min of inactivity