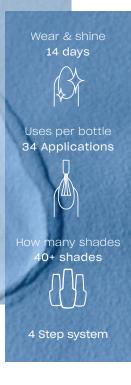

### Powder Perfection

Introducing Powder Perfection, a quick applying acrylic alternative for clients who desire added strength and durability with built in colour. Offers gel-like shine and durable wear for 21 days without the need to light cure.