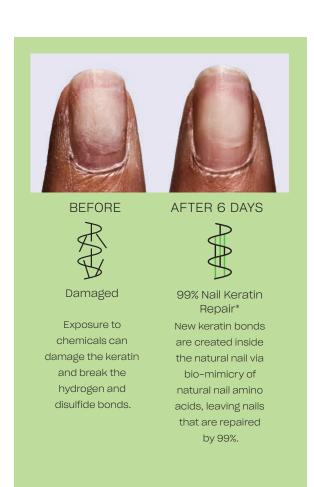

### Repair Mode™

Introducing Repair Mode™, a bond building nail serum with Patented Ulti-Plex Technology™. This fast acting formula provides 99% nail keratin repair\*, 94% protection from damage\*, and 4x stronger nails in 6 days.\* Repair Mode™ repairs nail keratin by creating new bonds inside the natural nail via bio-mimicry of nail's natural amino acids\*.

4x stronger nails in 6 days\*

Ulti-Plex Tech

99% Nail keratin repair

\*When used as directed.

| PRODUCT TRADE PRICE RRP £ TRADE PRICE RRP € ex. VAT £ ex. VAT € |
|-----------------------------------------------------------------|
|-----------------------------------------------------------------|