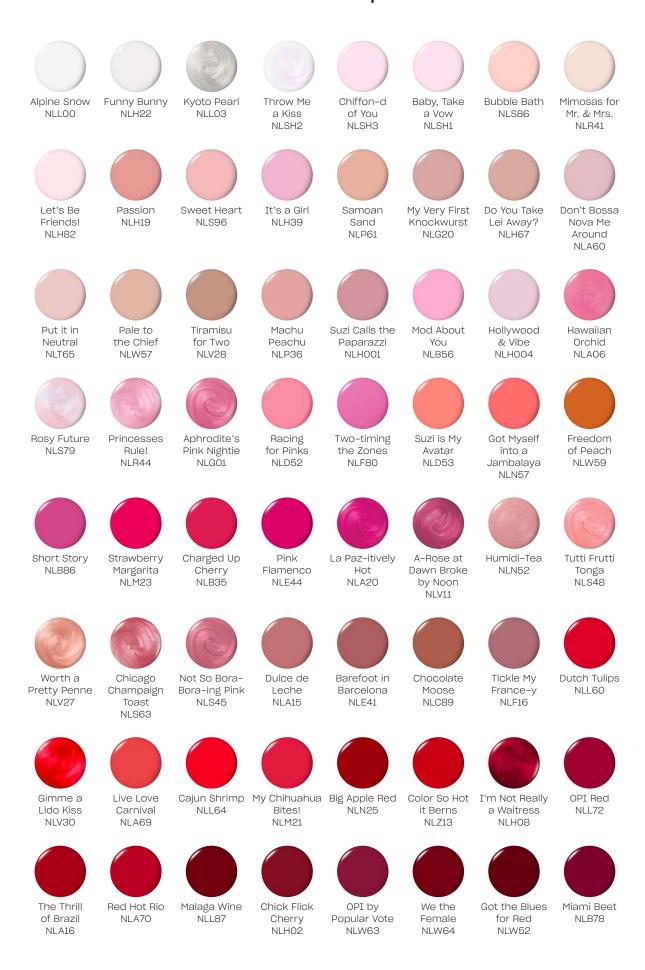

### Nail Lacquer

As the world leader in the professional nail care industry, OPI is committed to providing high-quality products and services to both salons and their customers, along with a focus on industry safety and innovation. Known for its exceptional formula, fashionable colours and iconic names, OPI's heavily-pigmented lacquers are super rich, long-lasting and chip-resistant - offering an affordable luxury to consumers.

Each lacquer features OPI's exclusive ProWide™ Brush for the ultimate in application.

Wear & shine 7 days

Uses per bottle
45 applications
(2 coats)

How many shades 100+ shades

3 Step system

| ex. VAT £ 1111 2 ex. VAT € | PRODUCT | TRADE PRICE<br>ex. VAT £ | RRP £ | TRADE PRICE<br>ex. VAT € | RRP € |
|----------------------------|---------|--------------------------|-------|--------------------------|-------|
|----------------------------|---------|--------------------------|-------|--------------------------|-------|

#### NAIL LACQUER COLOUR

See overleaf for full list of iconic OPI shades

### Nail Lacquer

### Nail Lacquer

Lincoln Park After Dark NLW42

Lady in Black NLT02-EU