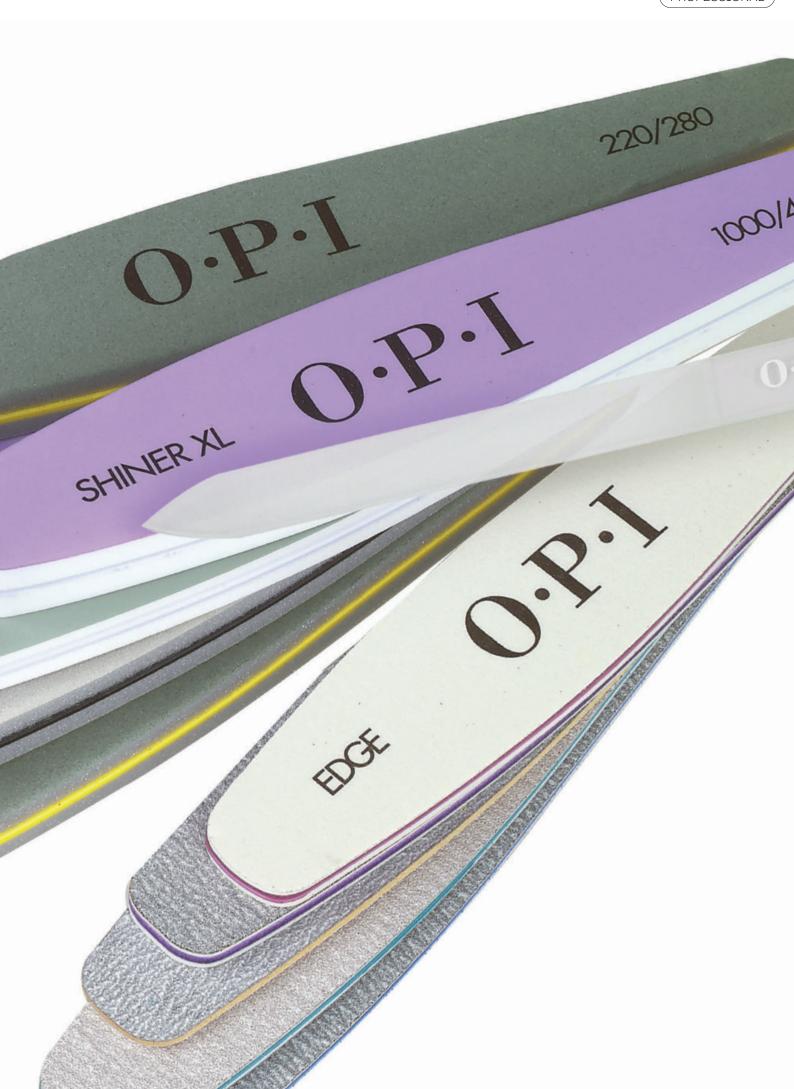

### **Professional Files**

### OPI quality, competitively priced!

- Exclusive professional shape
- 7" length for maximum filing surface wide end for big jobs narrow end for detailing!

|                | PRODUCT                                  |       | TRADE PRICE<br>ex. VAT £ | RRP £ | TRADE PRICE<br>ex. VAT € | RRP € |  |
|----------------|------------------------------------------|-------|--------------------------|-------|--------------------------|-------|--|
| norm I.        | PROFESSIONAL FILES BY OPI - EDGE 180/400 |       |                          |       |                          |       |  |
| 0-P-I          | 48 PACK & DISPLAY                        | FI678 | £86.35                   | -     | €103.64                  | -     |  |
| 3              |                                          |       |                          |       |                          |       |  |
| SAMPLE<br>PACK | PROFESSIONAL FILE SAMPLE PACK            |       |                          |       |                          |       |  |
|                | 6 PIECE                                  | FI600 | £12.60                   | -     | €15.12                   | -     |  |
| 6.P-I          |                                          |       |                          |       |                          |       |  |

### Professional Files

|           | PRODUCT                               |                                                                                                              | TRADE PRICE<br>ex. VAT £ | RRP £ | TRADE PRICE<br>ex. VAT € | RRP € |  |  |  |
|-----------|---------------------------------------|--------------------------------------------------------------------------------------------------------------|--------------------------|-------|--------------------------|-------|--|--|--|
| I-d-O     | 48 PIECE EDGE FILE - 180 GRIT         |                                                                                                              |                          |       |                          |       |  |  |  |
|           | 48 PIECE                              | FI618                                                                                                        | £75.59                   | -     | €90.72                   | -     |  |  |  |
| a Fe      | PROFESSIONSAI                         | PROFESSIONSAL FILES BY OPI - FLEX SILVER 100/180                                                             |                          |       |                          |       |  |  |  |
| I-d-O     | 16 PIECE                              | FI636                                                                                                        | £50.31                   | -     | €60.38                   | -     |  |  |  |
| Feb. 1.40 | PROFESSIONSAL FILES BY OPI - 240 GRIT |                                                                                                              |                          |       |                          |       |  |  |  |
| 0         | 48 PIECE                              | FI628                                                                                                        | £72.00                   | -     | €86.40                   | -     |  |  |  |
| 0000000   |                                       | PROFESSIONSAL FILES BY OPI - SHINER XL 1000/4000 BUFFER Buffs enhancements to a brilliant, glass-like shine. |                          |       |                          |       |  |  |  |
| 0.P-I     | 24 PIECE                              | FI654                                                                                                        | £82.30                   | -     | €98.70                   | -     |  |  |  |