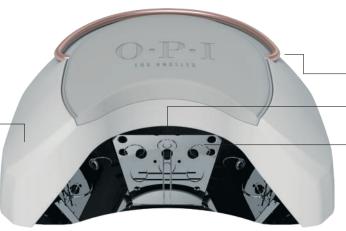

### **DESIGN FEATURES**

Steel handle for easy transportation

Spacious interior for all hand sizes

Mirrored interior for even light distribution 22 targeted LED bulbs

Rubber feet for stability

Pedicure friendly with removable hand plate and adjustable feet to raise lamp

### **BUTTON FEATURES**

Pro facing rear digital timer & buttons 30 sec. auto timer at startup

Manual/Auto Mode with hand sensor to activate preset timer

3 sec. timer mode/Press & hold to mute timer

5, 30, 60, 90 sec. timer modes ON/OFF button/auto turnoff after 30 min of inactivity