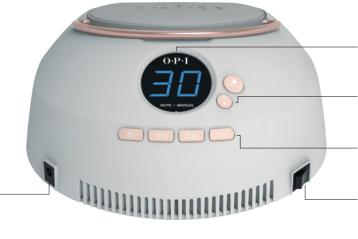

# OPI Star Light

## Lamp

### PROFESSIONAL & PREMIUM DESIGN

The grey exterior will not show nail dust or dirt like black or white designs.

acetone resistant

### **DESIGN FEATURES**

Steel handle for easy transportation

Spacious interior for all hand sizes

Mirrored interior for even light distribution 22 targeted LED bulbs

Rubber feet for stability

Pedicure friendly with removable hand plate and adjustable feet to raise lamp

### **BUTTON FEATURES**

Pro facing rear digital timer & buttons 30 sec. auto timer at startup

Manual/Auto Mode with hand sensor to activate preset timer

3 sec. timer mode/Press & hold to mute timer

5, 30, 60, 90 sec. timer modes ON/OFF button/auto turnoff after 30 min of inactivity

PLUG - out of the way when in use

Apply one coat of the advanced Primer for real staying power

Apply two thin coats of pigment-rich, vivid Infinite Shine colour. Wait two minutes before applying gloss.

Finish with one coat of Gloss for a durable finish that cures to a mirror shine in natural light.