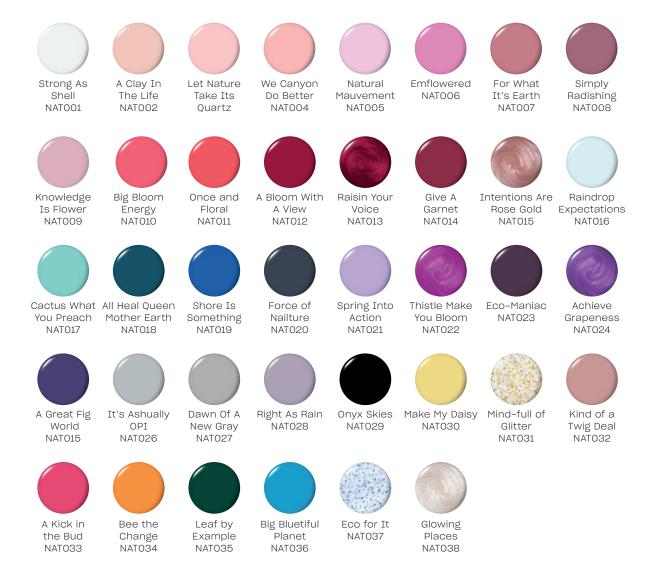

### Nature Strong

Discover a natural origin nail polish that performs at professional standard with OPI Nature Strong, our first plant-based, long-wearing, vegan lacquer with up to 7 days of wear and shine. The premium Nail Lacquer comes in 30+ original, high-performing and highly pigmented shades based on natural ingredients that you can trust.

- 75.6% naturally derived ingredients
- Long-lasting, high shine finish
- No compromise on quality
- Certified by The Vegan Society
- Packaging made with 20% post-consumer recycled materials

Wear & shine
7 days

#### NATURE STRONG COLOUR

See overleaf for full list of OPI shades.

| 15ml £9.35 £18.50 €11.24 €22.40 |
|---------------------------------|
|---------------------------------|