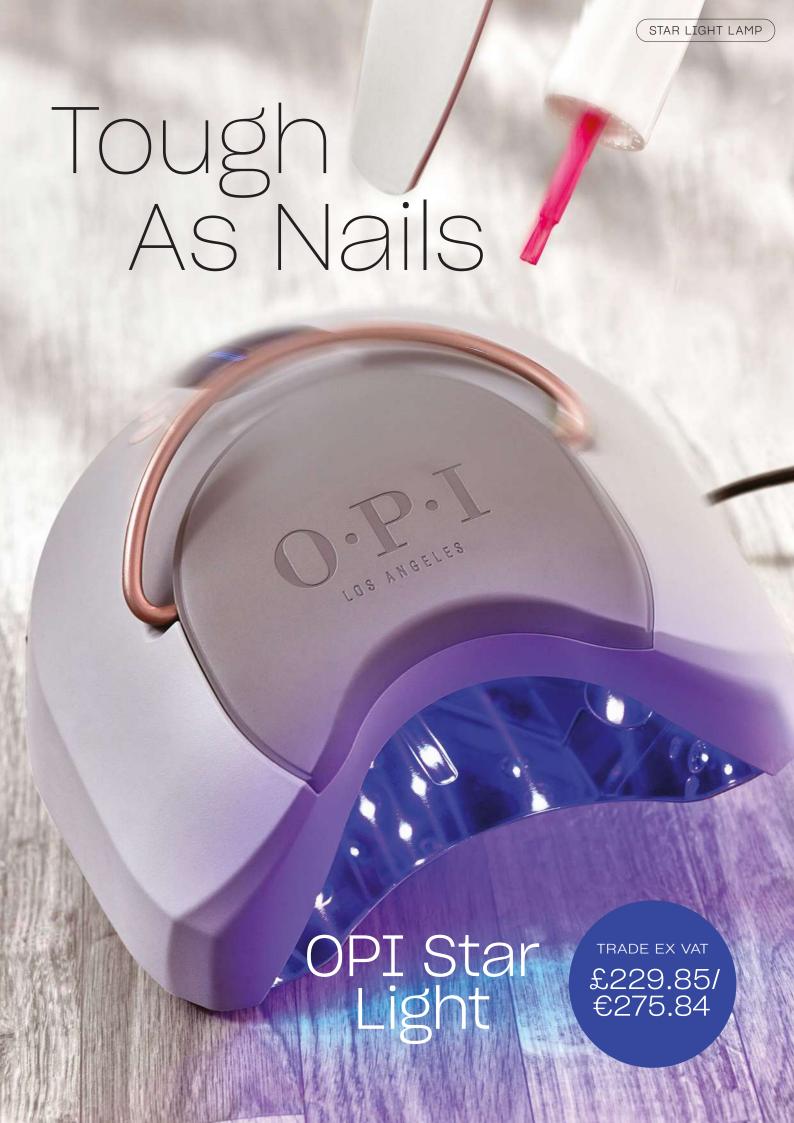

# OPI Star Light

## Lamp

### PROFESSIONAL & PREMIUM DESIGN

The grey exterior will not show nail dust or dirt like black or white designs.

acetone resistant