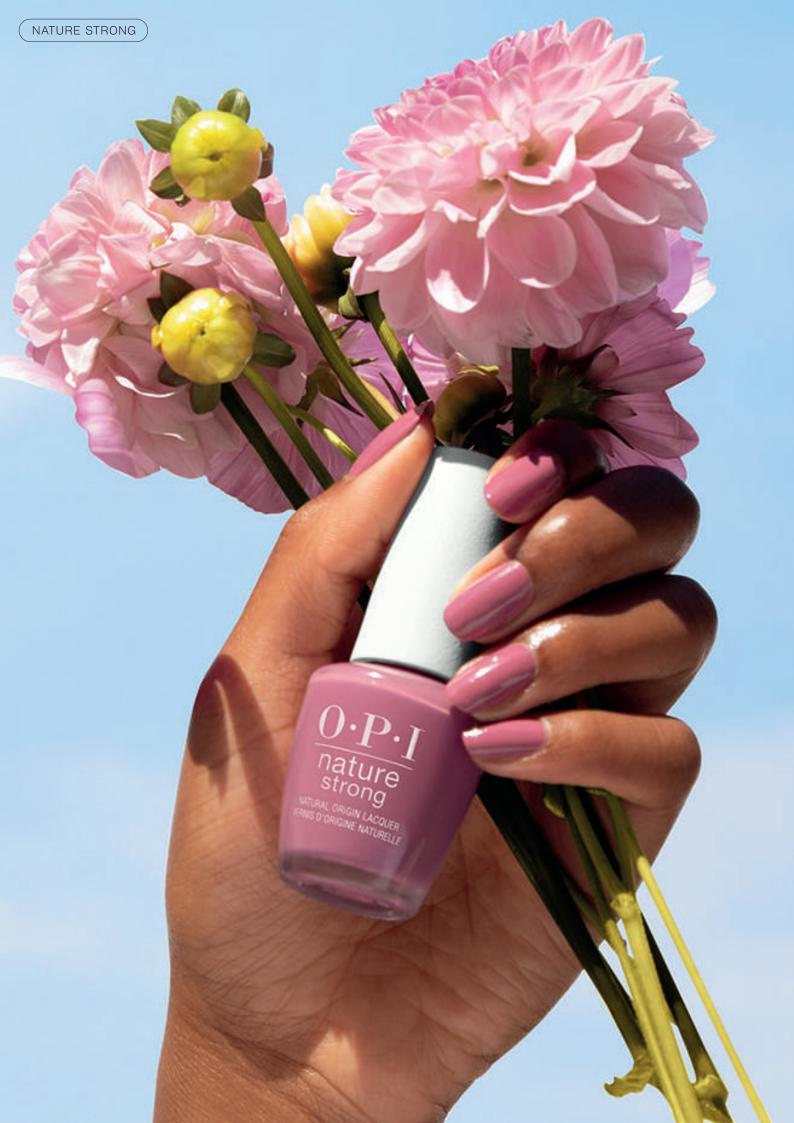

### Nature Strong

Discover a natural origin nail polish that performs at professional standard with OPI Nature Strong, our first plant-based, long-wearing, vegan lacquer with up to 7 days of wear and shine. The premium Nail Lacquer comes in 30+ original, high-performing and highly pigmented shades based on natural ingredients that you can trust.

- 75.6% naturally derived ingredients
- Long-lasting, high shine finish
- No compromise on quality
- Certified by The Vegan Society
- Packaging made with 20% post-consumer recycled materials

Wear & shine
7 days