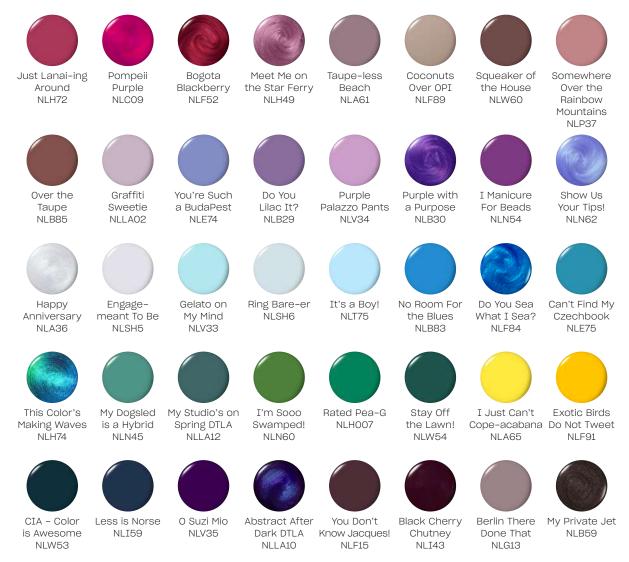

### Nail Lacquer

As the world leader in the professional nail care industry, OPI is committed to providing high-quality products and services to both salons and their customers, along with a focus on industry safety and innovation. Known for its exceptional formula, fashionable colours and iconic names, OPI's heavily-pigmented lacquers are super rich, long-lasting and chip-resistant - offering an affordable luxury to consumers.

Each lacquer features OPI's exclusive ProWide™ Brush for the ultimate in application.

Wear & shine 7 days

Uses per bottle
45 applications
(2 coats)

How many shades 100+ shades

3 Step system

| ex. VAT £ 1111 2 ex. VAT € | PRODUCT | TRADE PRICE<br>ex. VAT £ | RRP £ | TRADE PRICE<br>ex. VAT € | RRP € |
|----------------------------|---------|--------------------------|-------|--------------------------|-------|
|----------------------------|---------|--------------------------|-------|--------------------------|-------|

#### NAIL LACQUER COLOUR

See overleaf for full list of iconic OPI shades

### Nail Lacquer

### Nail Lacquer

Lincoln Park After Dark NLW42

Lady in Black NLT02-EU