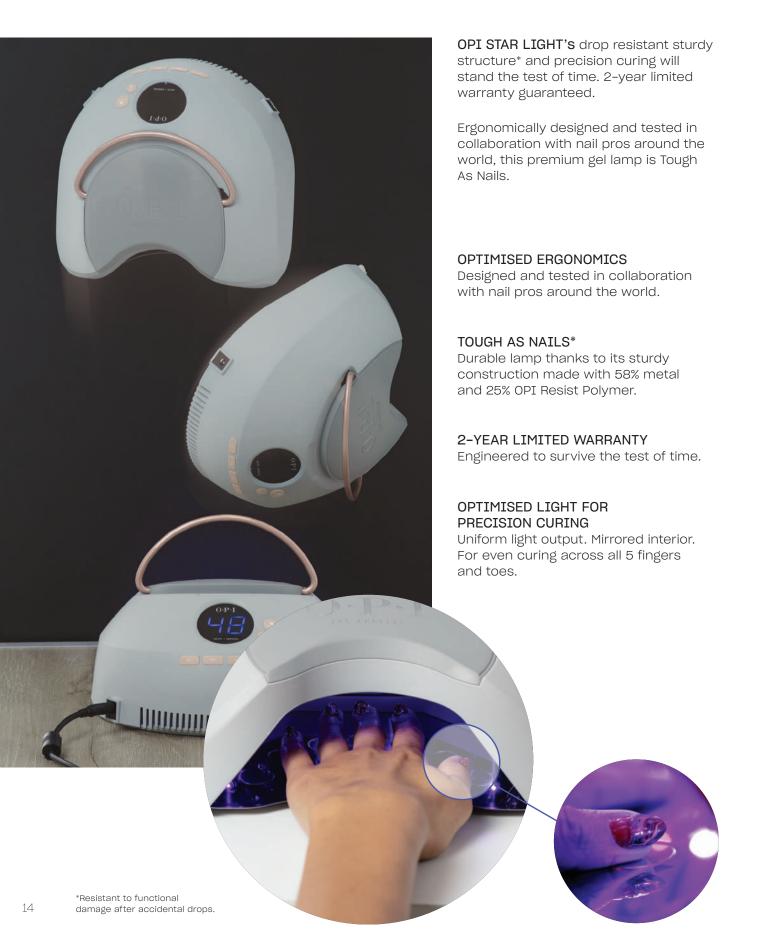

### PROFESSIONAL & PREMIUM DESIGN

The grey exterior will not show nail dust or dirt like black or white designs.

acetone resistant

### **DESIGN FEATURES**

Steel handle for easy transportation

Spacious interior for all hand sizes

Mirrored interior for even light distribution 22 targeted LED bulbs

Rubber feet for stability

Pedicure friendly with removable hand plate and adjustable feet to raise lamp

### **BUTTON FEATURES**

Pro facing rear digital timer & buttons 30 sec. auto timer at startup

Manual/Auto Mode with hand sensor to activate preset timer

3 sec. timer mode/Press & hold to mute timer

5, 30, 60, 90 sec. timer modes ON/OFF button/auto turnoff after 30 min of inactivity

PLUG - out of the way when in use

Apply one coat of the advanced Primer for real staying power

Apply two thin coats of pigment-rich, vivid Infinite Shine colour. Wait two minutes before applying gloss.

Finish with one coat of Gloss for a durable finish that cures to a mirror shine in natural light.