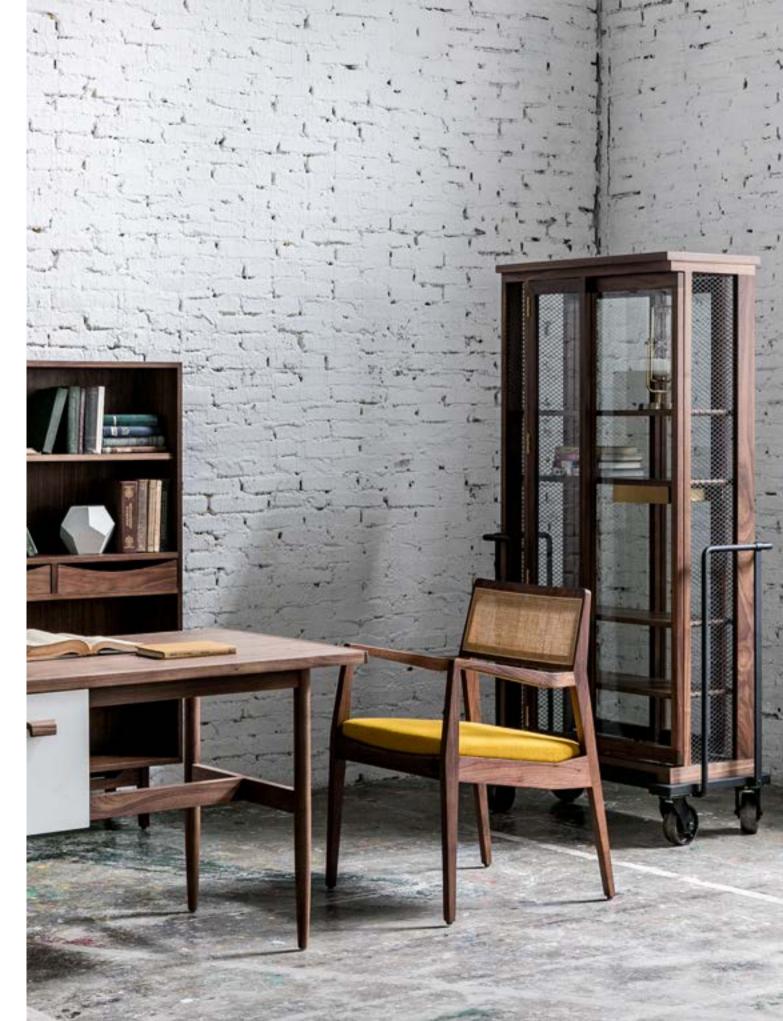

Mammertsberg hotel & restaurant | freidorf, switzerland [ 1 ] Inhabit hotel, queen's gardens bayswater | london, uk [ 2 ] Eric tai design office | shenzhen, china [ 3 ]

Designed by Jens Risom

Stellar Works is reissuing the C140 in its original caned back version, which has an upholstered back. The chairs come in a choice of oak or walnut. For the upholstery, Stellar Works have selected Hallingdal 65 from Kvadrat, designed by mid-century Danish designer iconic Nanna Ditzel, in a choice of 457 (yellow), 547 (orange) 850 (blue).

The Iconic C140 chair was used in the White House under President Lyndon B. Johnson's administration and Johnson was photographed sitting in it signing the Civil Rights Act in 1964 and the Highway. Beautification Act in 1965.

This year, Stellar Works is adding new important pieces to its existing collection of Jens Risom designs. Originating from his midcentury heydays, the six new models are prime examples of Risom's aesthetics and proof of the enduring quality of his timeless work.