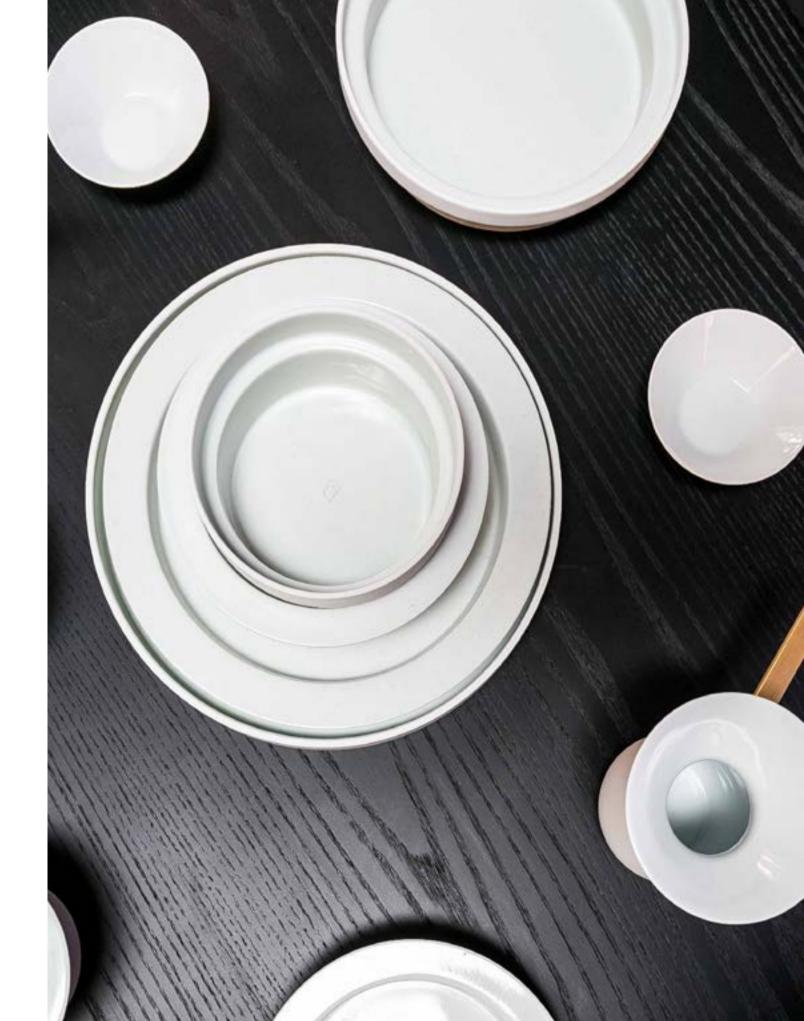

Hu visited the Arita Ceramic Museum when researching for the project and found that the most beautiful and intriguing of all the ceramics ever produced from this region is a traditional plate from 1616, the year when Arita started producing ceramics for the European market. Neri&Hu applied that particular glaze to a variety of new shapes all based on the simple yet nomadic from the historic artifacts of Arita from the year 1616. These containers inspired by Chinese traditional wine bottles offer two sizes for cold or warm liquids where the cups for drinking can be stacked at the neck of the bottle to form a visually interesting and complete setting. The brass holder offers a graceful detail to the simple white shape.



### Arita

Designed by Neri&Hu

#### CLERKENWELL 2018 LONDON, UK







### Arita

Designed by Neri&Hu

#### GALLERIA TEATRO MANZONI MILAN, ITALY