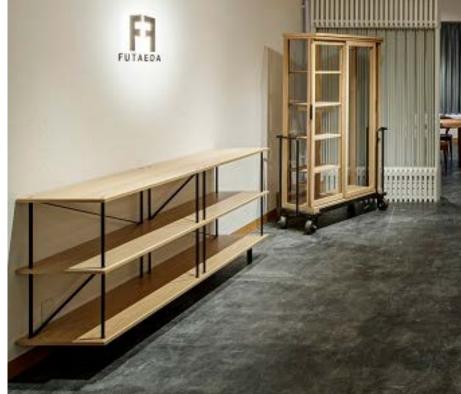

#### Seiton

Designed by OEO Studio

Seiton is a coherent modular storage system designed for the home, the office and for hospitality. The system is flexible and modular allowing the user to create unique solutions. Seiton is designed for function and flexibility without loosing focus on aesthetics. The design is grand in style and appearance. The system can be configured in multiple ways - against a wall or freestanding as a room divider.

Seiton comes as flat-pack and is easy to assemble. Key design elements of Seiton are functionality, contrast, materiality, refinement and detail. The design is solid and light in appearance and plays with positive and negative space. The system is focused on high quality and attention to detail.