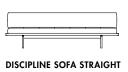

## Discipline

Designed by Neri&Hu

The Discipline Sofa derives its name from the basic horizontal wooden plane that acts as a base for the four variations of soft cushion above. Supported by delicate metal legs, the platforms hover just above the ground and their simple geometry and carefully calibrated dimensions allow for a seamless aggregation of individual units. Variants of the sofa can be combined in infinite configurations for a wide variety of functions, from an intimate two-piece "L" to a 20m long bench, or even back-to-back as a feature object.

# Discipline

Designed by Neri&Hu

# SHERATON DENVER DOWNTOWN HOTEL DENVER, USA