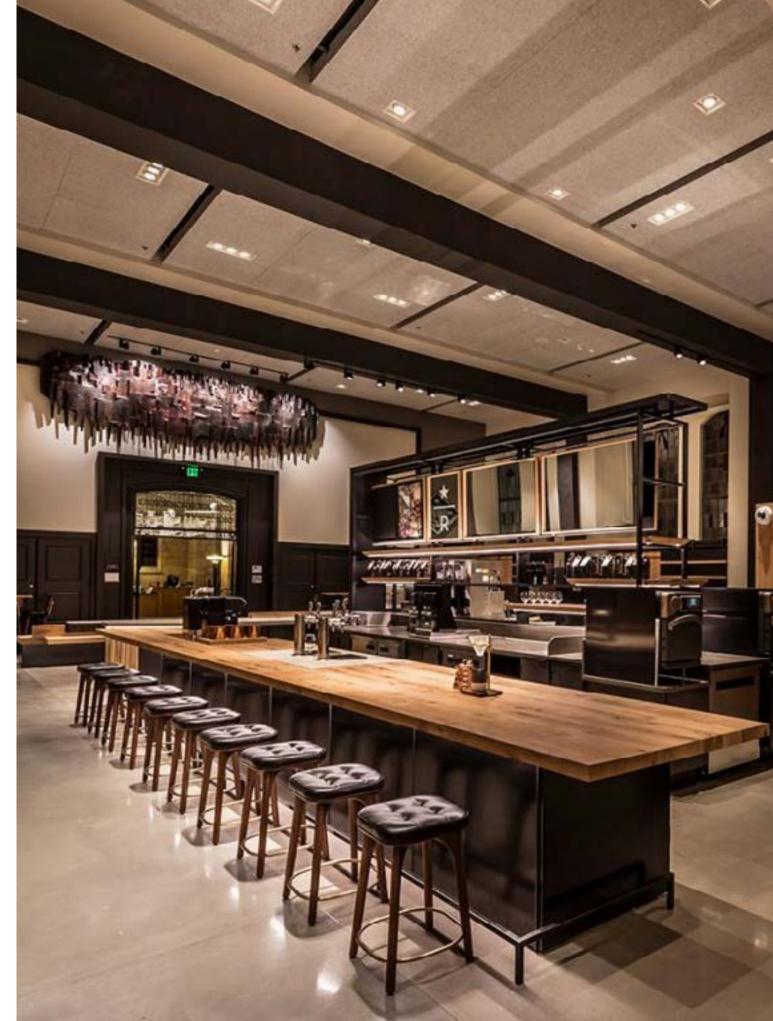

ripod Designed by Neri&Hu

#### HOTEL INDIGO HSINCHU SCIENCE PARK HSINCHU, TAIWAN







# Tripod Designed by Neri&Hu

#### GALLERIA TEATRO MANZONI MILAN, ITALY







### **Utility**

Designed by Neri&Hu

This durable seating series combines comfort with practicality and a highly sophisticated take on the enduringly popular industrial aesthetic.

Incorporating a range of lounge chairs, barstools and stools, the Utility collection is (as its name suggests) utilitarian in its references, while also featuring a palette of old-world and luxurious materials. The end result is a set of elegant and versatile pieces that fit seamlessly and gracefully into any environment, from high-end hospitality to residential projects.



# Utility Designed by Neri&Hu

#### **STARBUCKS** SEATTLE, USA











### Utility

Designed by Neri&Hu

#### HOTEL KABUKI SAN FRANCISCO, USA







UTILITY BAR CHAIR SH760



# Utility Designed by Neri&Hu

#### RADISSON BLU EDWARDIAN MANCHESTER, UK







### Utility

Designed by Neri&Hu

#### HOTEL INDIGO HSINCHU SCIENCE PARK HSINCHU, TAIWAN





























UTILITY HIGHBACK ARMCHAIR



UTILITY LOUNGE CHAIR



UTILITY LOUNGE CHAIR TWO SEATER

HOTEL INDIGO HSINCHU SCIENCE PARK | HSINCHU, TAIWAN [ 1 ]

PRAIA DA LUZ | LAGOS, PORTUGAL [ 2 ]

XI LAN HAI JU | QINGDAO, CHINA [ 3 ]









UTILITY HIGHBACK CHAIR

UTILITY BAR CHAIR SH760

UTILITY STOOL H760

WM. MULHERIN'S SONS HOTEL & RESTAURANT | PHILADELPHIA, USA [ 1 ]

DROPBOX OFFICE | SAN FRANCISCO, USA [ 2 ]

BEEFBAR | HONG KONG, CHINA [ 3 ]













UTILITY STOOL H760

COCKTAIL KITCHEN | DU