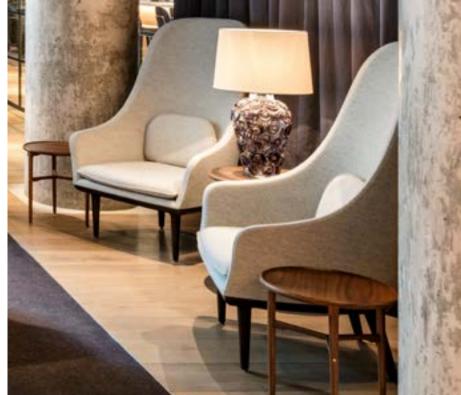

### Dawn

Designed by Space Copenhagen

Dawn is a modern take on the classic bed with a headboard. With its soft curves and hidden functions, Dawn's clean, effortless look gives an air of contemporary and understated refinement to bedrooms to fit the demands of modern lifestyle. The Dawn collection is beautifully detailed in a choicewoods, tetile, leather and brass, adaptable and equally suitable to both residential and hospitality.

### Dawn

Designed by Space Copenhagen