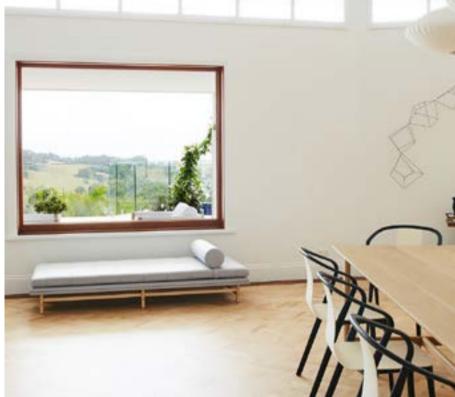

#### Designed by OEO Studio

OEO Studio's SW furniture series draws on the simple, functional forms championed by the early 20th-century Bauhaus movement to develop a collection of seating that is comfortable, elegant and contemporary.

Created using solid walnut or ash, and upholstered in leather or fabric, the SW collection has been designed to bring clean-lined refinement to both homes and hospitality settings, demonstrating a purity of style through detailfocused craftsmanship, a soft, warming colour palette and high-quality materials.