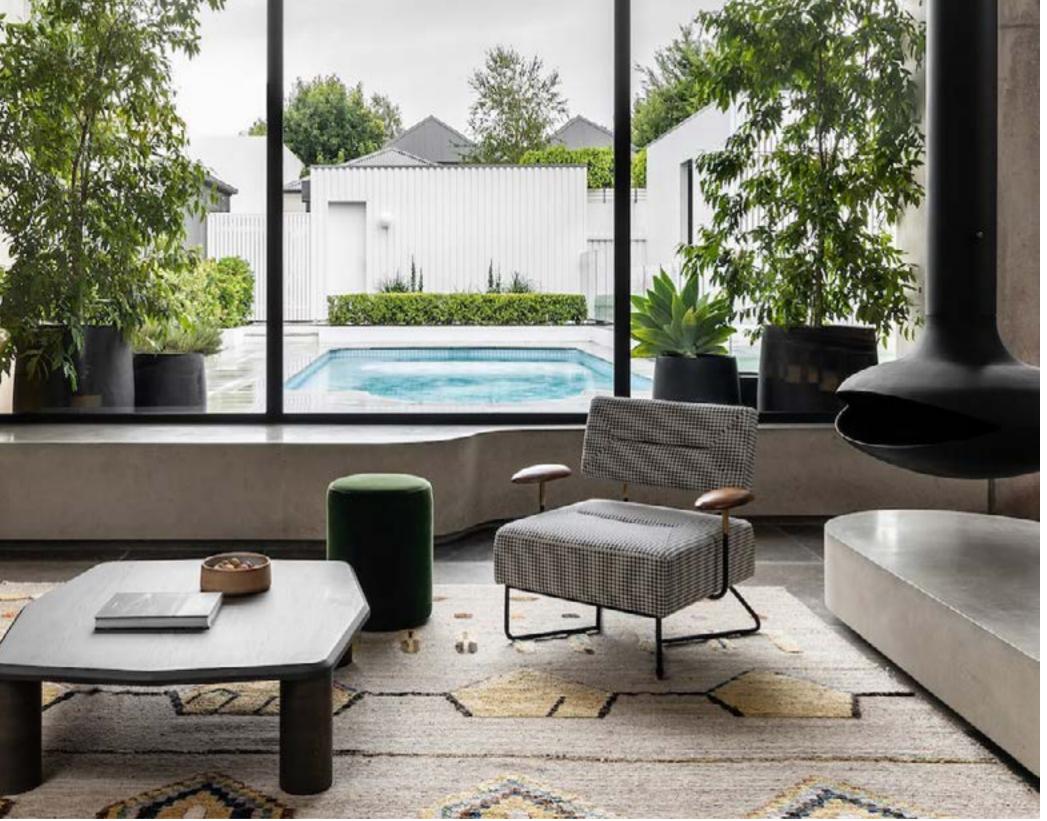

# Arc

#### Designed by Hallgeir Homstvedt

The Arc collection is a response to the modern work situation, which the designer wanted it to provide the shelter and remind people of home. The designer gave this collection a distinct character and made it stand out from typical contract furniture. The soft silhouette of the sofa strengthens the instantly recognizable character. A thick seam sweeps along the edge of the sofa, like a barrier between the strict and straight outside shape, and the softer sculpted inside. With embracing curves and intricate upholstery details, the Arc collection has a gentle character that makes it the perfect for both retail and soft contract market.

# Arc

Designed by Hallgeir Homstvedt