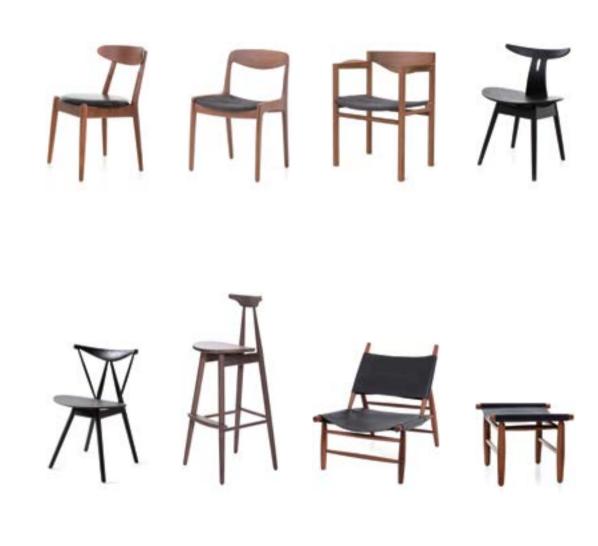

Vilhelm Wohlert's pared-down mid-century pieces have become iconic works in the design evolution of furniture for public spaces. Stellar Works' Wohlert collection comprises of some of his most celebrated designs from the 1950s, revitalised for the modern day. Each piece showcases the Danish designer's less-is-more ethos and talent for turning the structural into the sculptural.

The collection includes the timeless Piano and Louisiana Chairs – designed to complement Wohlert's architectural work on the Louisiana Museum of Modern Art in Humlebæk, Denmark: simple, stackable, balanced and beautifully unadorned. His Triangle Chair, also found in the museum, was specifically created to provide visitors with a comfortable place to pause, sit back and soak up the scenery – just as it does today.





 $^{\prime}$ 64

Designed by Vilhelm Wohlert

#### FELIX TRATTORIA LOS ANGELES, USA









Designed by Vilhelm Wohlert

#### LOUISIANA MUSEUM COPENHAGEN, DENMARK











Designed by Vilhelm Wohlert

## TRICKSHOT RESTAURANT BUCHAREST, ROMANIA







Designed by Vilhelm Wohlert

# BEAM SUNTORY OFFICE SINGAPORE, SINGAPORE







Designed by Vilhelm Wohlert

#### FOURIÈRE HÔTEL LYON, FRANCE







Designed by Vilhelm Wohlert

# THE TOWER HOTEL NAGOYA NAGOYA, JAPAN





















HOTEL WARSZAWA PRUDENTIAL | WARSZAWA, POLAND [ 1 ] XI LAN HAI JU | QINGDAO, CHINA [ 2 ] SOUTH BEACH HOTEL | SINGAPORE, SINGAPORE [ 3 ]













ISS NORMANDIE | SHANGHAI, CHINA [ 1 ] LADY BUND | SHANGHAI, CHINA [ 2 ] THE TIGERMOM | COPENHAGEN, DENMARK [ 3 ]













LE MERIDIEN | INDIANAPOLIS, USA