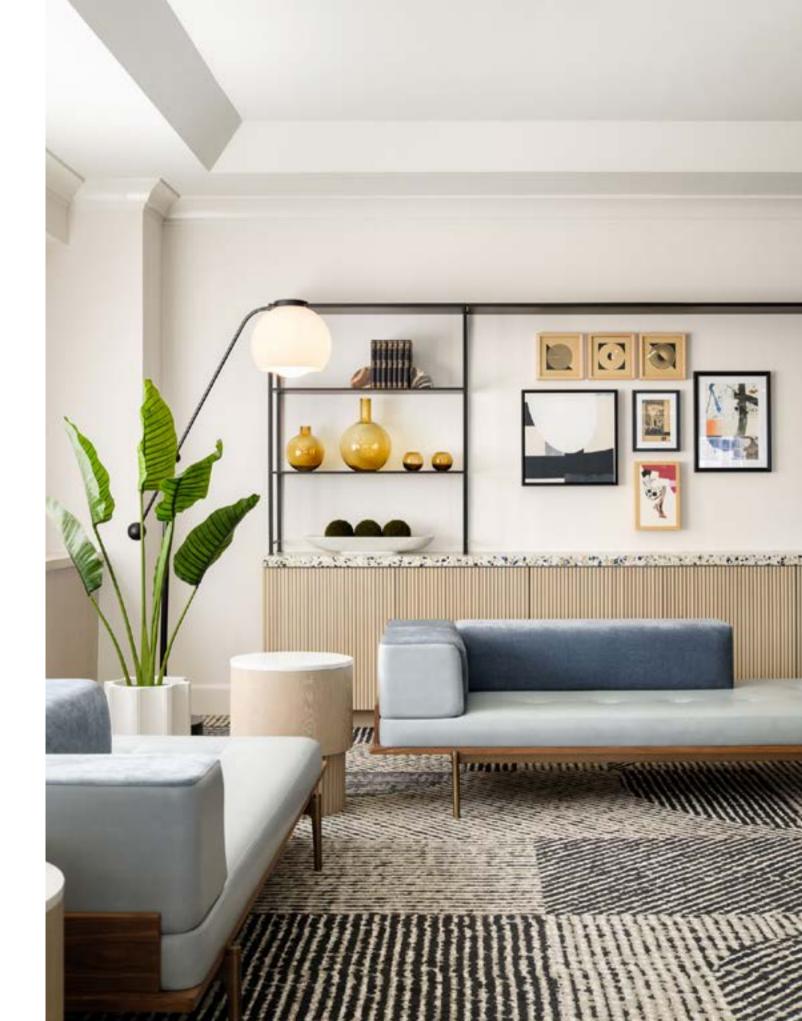

## Discipline

Designed by Neri&Hu

The Discipline Sofa derives its name from the basic horizontal wooden plane that acts as a base for the four variations of soft cushion above. Supported by delicate metal legs, the platforms hover just above the ground and their simple geometry and carefully calibrated dimensions allow for a seamless aggregation of individual units. Variants of the sofa can be combined in infinite configurations for a wide variety of functions, from an intimate two-piece "L" to a 20m long bench, or even back-to-back as a feature object.

# SHERATON DENVER DOWNTOWN HOTEL DENVER, USA