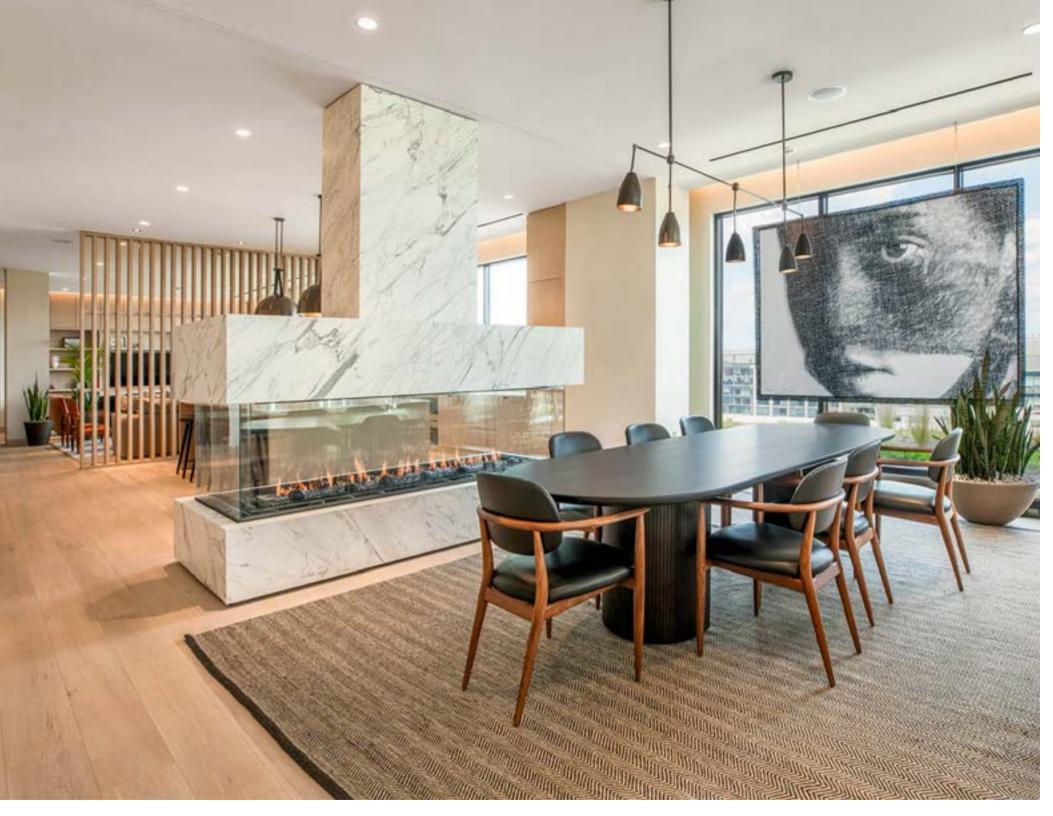

ry Danish and classic Japanese design. The collection is a tribute to heritage and craft, embodied in a timeless, flowing design, while remaining modern and comfortable. The collection stands for quality craftsmanship and materials. Furniture items are crafted from quality walnut and ash and seating features thick leather to maximise comfort. Decoration is kept to a minimum to enhance that sense of detail and shape.



Designed by Space Copenhagen

#### 108 RESTAURANT COPENHAGEN, DENMARK







Designed by Space Copenhagen

# HOTEL ALEX ZURICH, SWITZERLAND







Designed by Space Copenhagen

# THE BRIDGE RESTAURANT CHENGDU, CHINA















YOKOHAMA BAY SHERATON HOTEL & TOWERS | YOKOHAMA, JAPAN [ 1 ]
PRINCE HOTEL TOKYO BAY SHIOMI | TOKYO, JAPAN [ 2 ]
NOHGA HOTEL | TOKYO, JAPAN [ 3 ]

















RESA NOMA APARTMENT | WASHINGTON DC, USA [ 1 ] ONE RIVIERA PARK SHANGHAI | SHANGHAI, CHINA [ 2 ] BLOOMSBURY STREET HOTEL | LONDON, UK [ 3 ]











SLOW LOUNGE CHAIR

THE STRATFORD HOTEL | LONDON, UK [ 1 ] BEAM SUNTORY OFFICE | SINGAPORE, SINGAPORE [ 2 ] HYATT OFFICE HONG KONG | HONG KONG, CHINA [ 3 ]











CANTON TABLE | SHANGHAI, CHINA [ 1 ]
THE HARI HOTEL, LUCCIOLA RESTAURANT & BAR | HONG KONG, CHINA [ 2 ]
MOXY HOTEL SHANGHAI HONGQIAO | SHANGHAI, CHINA [ 3 ]











SLOW LOUNGE CHAIR

TAOXICHUAN HOTEL | JINGDEZHEN, CHINA [ 1 ] NORD-KRAN AS OFFICE | OSLO, NORWAY [ 2 ] BENEDICT NOORDWIJK HOTEL | NOORDWIJK, NETHERLAND [ 3 ]













ROSEWOOD HOTEL | GUANGZHOU, CHINA [ 1 ] STRAITS CLAN | SINGAPORE, SINGAPORE [ 2 ] JIANYE J18 CENTER | ZHENGZHOU, CHINA [ 3 ]