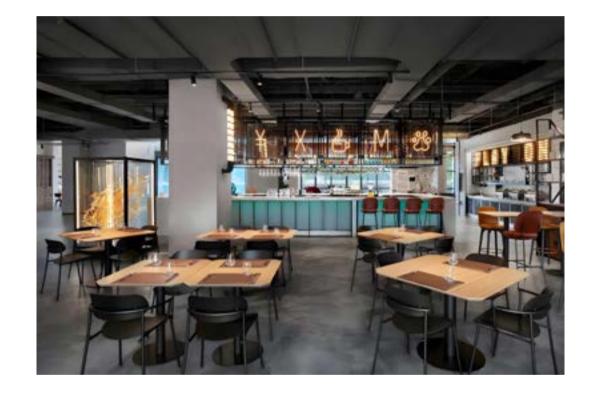

#### Ori

#### Designed by Hallgeir Homstvedt

True to the Stellar Works mindset, the Ori chair is a gentle mix of Nordic and Asian influences. The softly shaped outline of the chair is only interrupted by the sharp fold in the seat and backrest, marking the zones that are in contact with the body. The slender frame is inspired by the type of bamboo scaffolding that is just tied together, commonly used in Asia (Hong Kong). Similarly the frame of the chair is composed of gently curved segments of tube that just kiss each other at the point where they overlap, creating a light and organic structure. The Ori chair is designed for the places where people gather to enjoy a meal and interact, whether at home or in public spaces. Ori comes with or without an armrest and stacks well for easy storage.

#### Ori

Designed by Hallgeir Homstvedt

#### STUDIO 9 COPENHAGEN, DENMARK

## MOXY HOTEL SHANGHAI HONGQIAO SHANGHAI, CHINA

ORI DINING ARMCHAIR

1 3

NERI&HU RESEARCH AND DESIGN OFFICE | SHANGHAI, CHINA [1.2.3]

Designed by Nic Graham

Initially developed for Australia's pioneering QT Hotels brand, the QT collection is Nic Graham's modern-day tribute to the mid-century movement. Drawing out retro details with a light touch, while allowing natural materials and traditional craftsmanship to take centre stage, the range communicates quality without compromising its casual appeal.