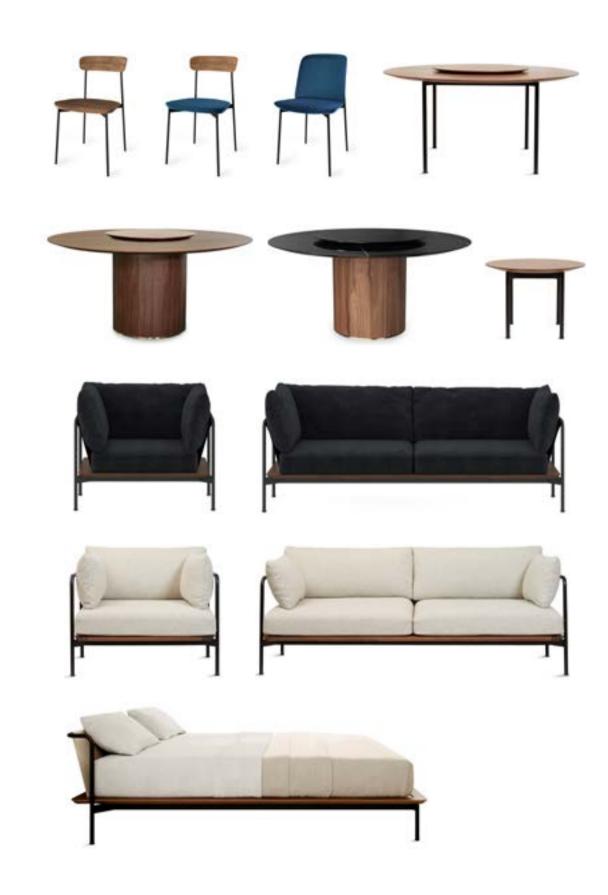

#### Furniture

| ARC by Hallgeir Homstvedt       | 014 |
|---------------------------------|-----|
| AYA by OEO Studio               | 028 |
| BLEND by Nendo                  | 034 |
| BLINK by Yabu Pushelberg        | 040 |
| BUND by Neri&Hu                 | 090 |
| CABINET OF CURIOSITY by Neri&Hu | 118 |
| CARLO by Carlo Forcolini        | 130 |
| CRAWFORD by Tom Fereday         | 144 |
| DAWN by Space Copenhagen        | 156 |
| DISCIPLINE by Neri&Hu           | 162 |
| DOWRY by Neri&Hu                | 174 |
| EXCHANGE by Jun Aizaki - CRÈME  | 180 |
| FLOAT by Michele De Lucchi      | 202 |
| FREJA by Space Copenhagen       | 208 |
| HOST by Sebastian Herkner       | 218 |
| INDUSTRY by Neri&Hu             | 224 |
| INFINITY by Space Copenhagen    | 246 |
| JAMES by Yabu Pushelberg        | 260 |
| KITE by Nendo                   | 274 |
| LAVAL by OEO Studio             | 284 |
| LUNAR by Space Copenhagen       | 304 |
| MANDARIN by Neri&Hu             | 352 |
| MING by Neri&Hu                 | 370 |
| NEW LEGACY by Shuwa Tei         | 388 |
| ORI by Hallgeir Homstvedt       | 396 |
| QT/CHILLAX by Nic Graham        | 404 |
| RÉN by Space Copenhagen         | 450 |
| RISOM by Jens Risom             | 524 |
| SEITON by OEO Studio            | 538 |
| SLOW by Space Copenhagen        | 550 |
| SW by OEO Studio                | 578 |
| TAYLOR by Yabu Pushelberg       | 594 |
| TRIPOD by Neri&Hu               | 616 |
| UTILITY by Neri&Hu              | 622 |
| VALET by David Rockwell         | 738 |
| WOHLERT by Vilhelm Wohlert      | 764 |
| Light                           |     |
| HARO by Space Copenhagen        | 800 |
| KYOTO LAMP by OEO Studio        | 806 |
| MŪN by OEO Studio               | 814 |