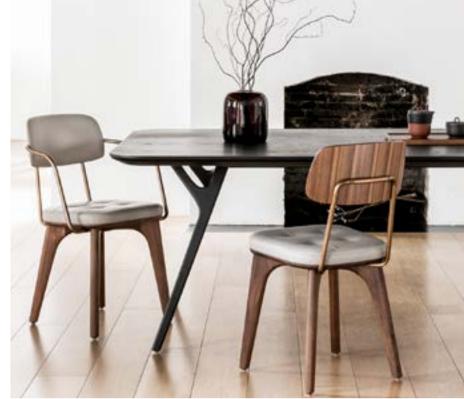

Designed by Neri&Hu

Inspired by the Bund, a lasting symbol of Shanghai's past, present, and future, this series combines elements not only from its industrial origins, but also from its splendid colonial history. The soft curves and rich fabric finishes, as well as the wooden legs, pay homage to the Art Deco style which is permanently ingrained in the DNA of the city.