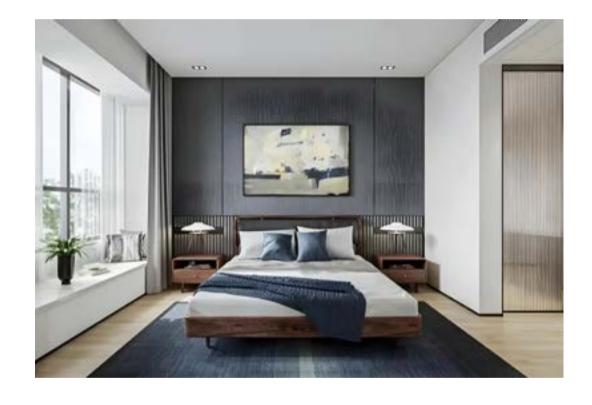

### Dawn

Designed by Space Copenhagen

Dawn is a modern take on the classic bed with a headboard. With its soft curves and hidden functions, Dawn's clean, effortless look gives an air of contemporary and understated refinement to bedrooms to fit the demands of modern lifestyle. The Dawn collection is beautifully detailed in a choicewoods, tetile, leather and brass, adaptable and equally suitable to both residential and hospitality.

### Dawn

Designed by Space Copenhagen

# CENTRAL STUDIOS SHANGHAI, CHINA

# RESIDENTIAL PROJECT SHANGHAI, CHINA