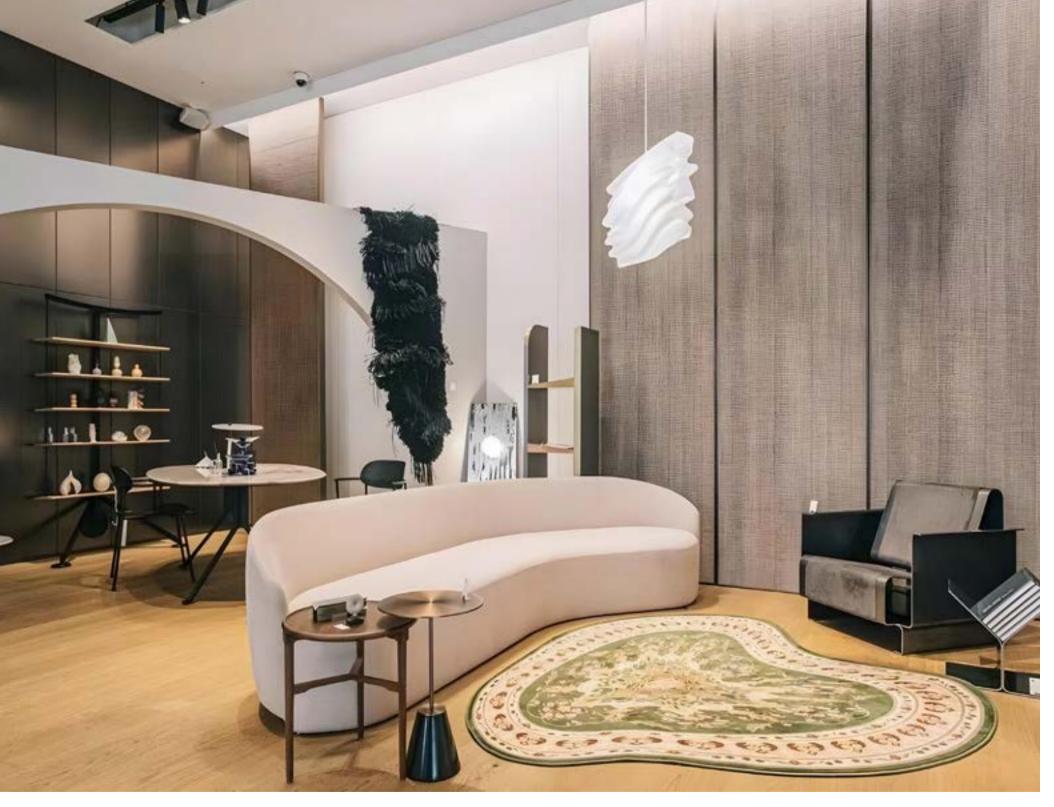

# Arc

#### Designed by Hallgeir Homstvedt

The Arc collection is a response to the modern work situation, which the designer wanted it to provide the shelter and remind people of home. The designer gave this collection a distinct character and made it stand out from typical contract furniture. The soft silhouette of the sofa strengthens the instantly recognizable character. A thick seam sweeps along the edge of the sofa, like a barrier between the strict and straight outside shape, and the softer sculpted inside. With embracing curves and intricate upholstery details, the Arc collection has a gentle character that makes it the perfect for both retail and soft contract market.

# Arc

Designed by Hallgeir Homstvedt