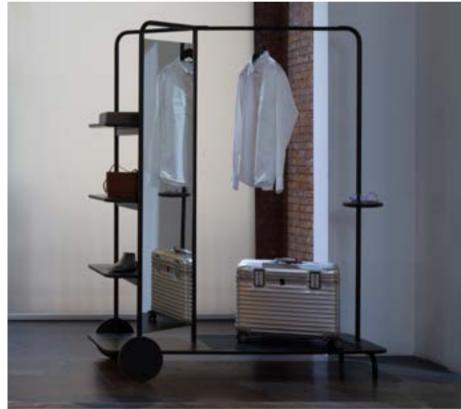

#### Host

#### Designed by Sebastian Herkner

Host, a movable wardrobe created in response to the growing need for flexible furniture in both homes and hotels. German designer Sebastian Herkner's design sees a metal frame that on one side provides rail space, and also becomes part of the framework for open shelving and a mirror.

Host is in part on wheels to allow greater freedom in moving the piece around the room as space requirements change. The openness of its design allows Host to be used for a multitude of purposes, with an added small tray for personal items such as jewellery and watches. For a hotel room, Host features enough space for a suitcase and generous hanging space. Host's minimalist steel frame is complemented by a veneer laminate base, solid wood and a large mirror.

### Host

Designed by Sebastian Herkner

## STELLAR WORKS SHOWROOM LOS ANGELES, USA

HOST MOVABLE WARDROBE

1 2

DESIGN REPUBLIC | SHANGHAI, CHINA [1.2.3]