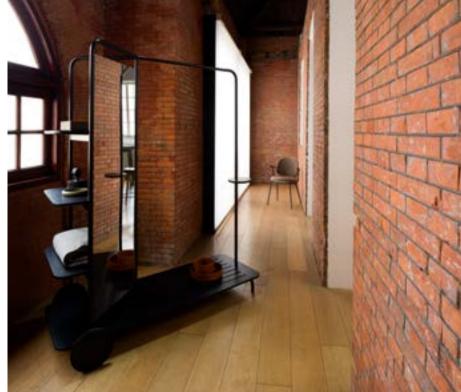

#### Host

#### Designed by Sebastian Herkner

Host, a movable wardrobe created in response to the growing need for flexible furniture in both homes and hotels. German designer Sebastian Herkner's design sees a metal frame that on one side provides rail space, and also becomes part of the framework for open shelving and a mirror.

Host is in part on wheels to allow greater freedom in moving the piece around the room as space requirements change. The openness of its design allows Host to be used for a multitude of purposes, with an added small tray for personal items such as jewellery and watches. For a hotel room, Host features enough space for a suitcase and generous hanging space. Host's minimalist steel frame is complemented by a veneer laminate base, solid wood and a large mirror.

### Host

Designed by Sebastian Herkner

## STELLAR WORKS SHOWROOM LOS ANGELES, USA

HOST MOVABLE WARDROBE

1 2

DESIGN REPUBLIC | SHANGHAI, CHINA [1.2.3]