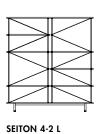

#### Seiton

Designed by OEO Studio

Seiton is a coherent modular storage system designed for the home, the office and for hospitality. The system is flexible and modular allowing the user to create unique solutions. Seiton is designed for function and flexibility without loosing focus on aesthetics. The design is grand in style and appearance. The system can be configured in multiple ways - against a wall or freestanding as a room divider.

Seiton comes as flat-pack and is easy to assemble. Key design elements of Seiton are functionality, contrast, materiality, refinement and detail. The design is solid and light in appearance and plays with positive and negative space. The system is focused on high quality and attention to detail.