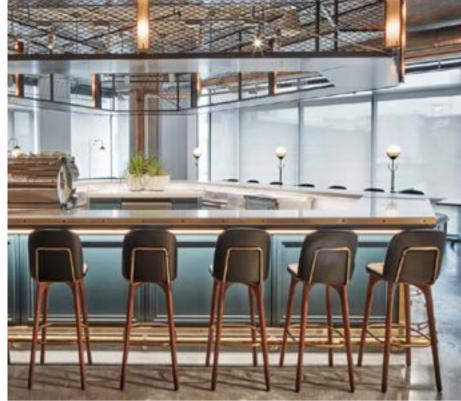

# Blend

Designed by Nendo

A three-legged bar stool with three crossbars was the base design, but as two of the crossbars melt away in the middle, the bars, initially tasked with horizontally connecting the legs, instead turn perpendicular to support the seat and a leg. A lone crossbar remains, acting as a footrest.

This slight structural change utterly transforms the direction of force and how it is applied, becoming the stool's major feature. 5 variations are available, including short stools, those with a leg seemingly extended up into a backrest, and those with upholstered seats.

STUDIO 9 | COPENHAGEN, DENMARK [ 1 ] RESIDENTIAL PROJECT | HANGZHOU, CHINA [ 2 ] RESIDENTIAL PROJECT | SINGAPORE, SINGAPORE [ 3 ]

**BLEND STOOL HIGH** 

THE GENERATOR | BRISTOL, UK [ 1 ]
PANASONIC OFFICE | HANGZHOU, CHINA [ 2 ]
RESIDENTIAL PROJECT | WARSAW, POLAND [ 3 ]