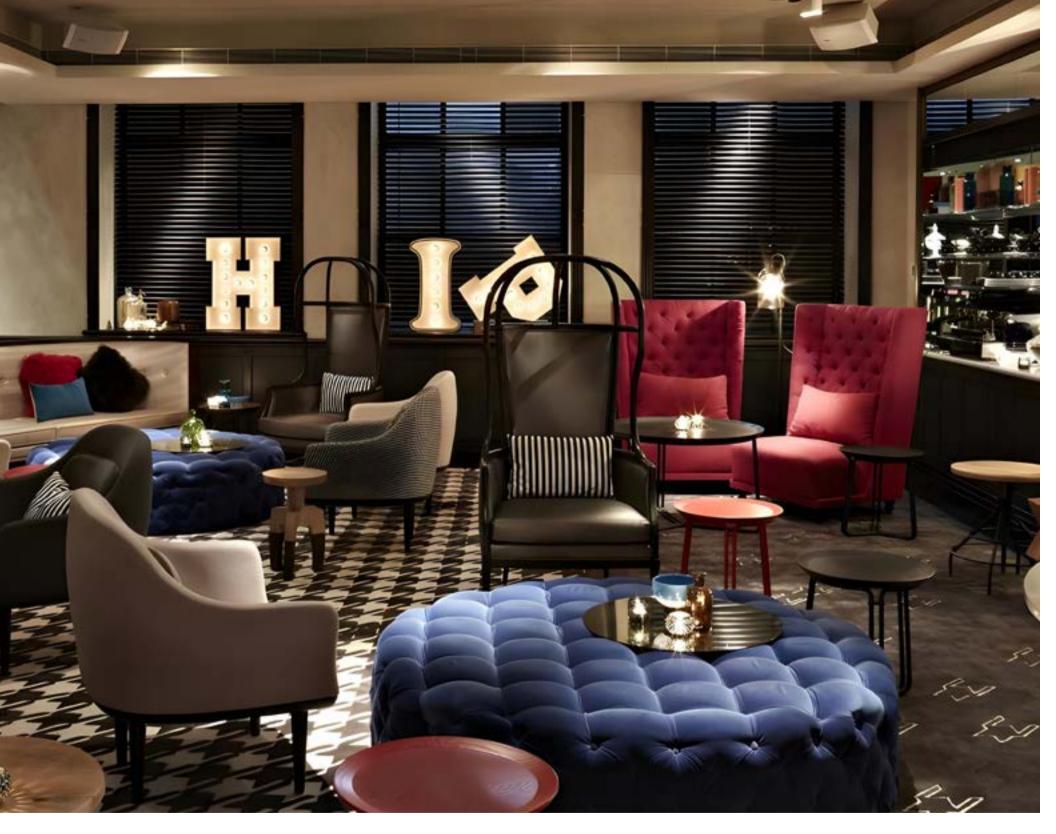

#### Laval

Designed by OEO Studio

The Laval collaboration aims to reinterpret the traditional French style by reflecting the poetic simplicity of Japanese and Scandinavian aesthetics. The Laval Collaboration springs from a collaborative meeting between highend French furniture maker Laval and Danish design studio OEO Studio. It combines the French sense of elegance with a subtle sense of modern comfort. The Collaboration reflects a strong sense of refined and exquisite quality combined with the highest attention.

# RADISSON BLU EDWARDIAN MANCHESTER, UK