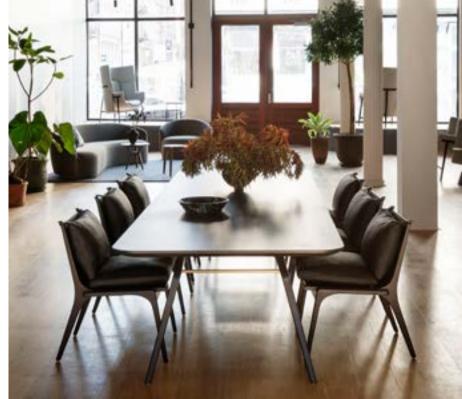

Designed by Space Copenhagen

Rén was born of the desire to create a series of pieces in the Danish Modern tradition – high quality, thoughtfully crafted design that balances function with form and is accessible to all.

Rén's tables and chairs take this distinctly Nordic philosophy and incorporate craft techniques and aesthetic detail from the design traditions of Japan and China, resulting in a collection that, although inspired by a particular place and time, is both international and ageless in its scope.

Designed by Space Copenhagen

#### 11 HOWARD HOTEL NEW YORK, USA

W W
RÉN DINING ARMCHAIR

Designed by Space Copenhagen