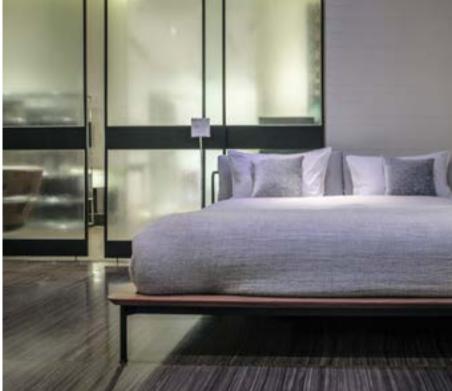

### Dawn

Designed by Space Copenhagen

Dawn is a modern take on the classic bed with a headboard. With its soft curves and hidden functions, Dawn's clean, effortless look gives an air of contemporary and understated refinement to bedrooms to fit the demands of modern lifestyle. The Dawn collection is beautifully detailed in a choicewoods, tetile, leather and brass, adaptable and equally suitable to both residential and hospitality.