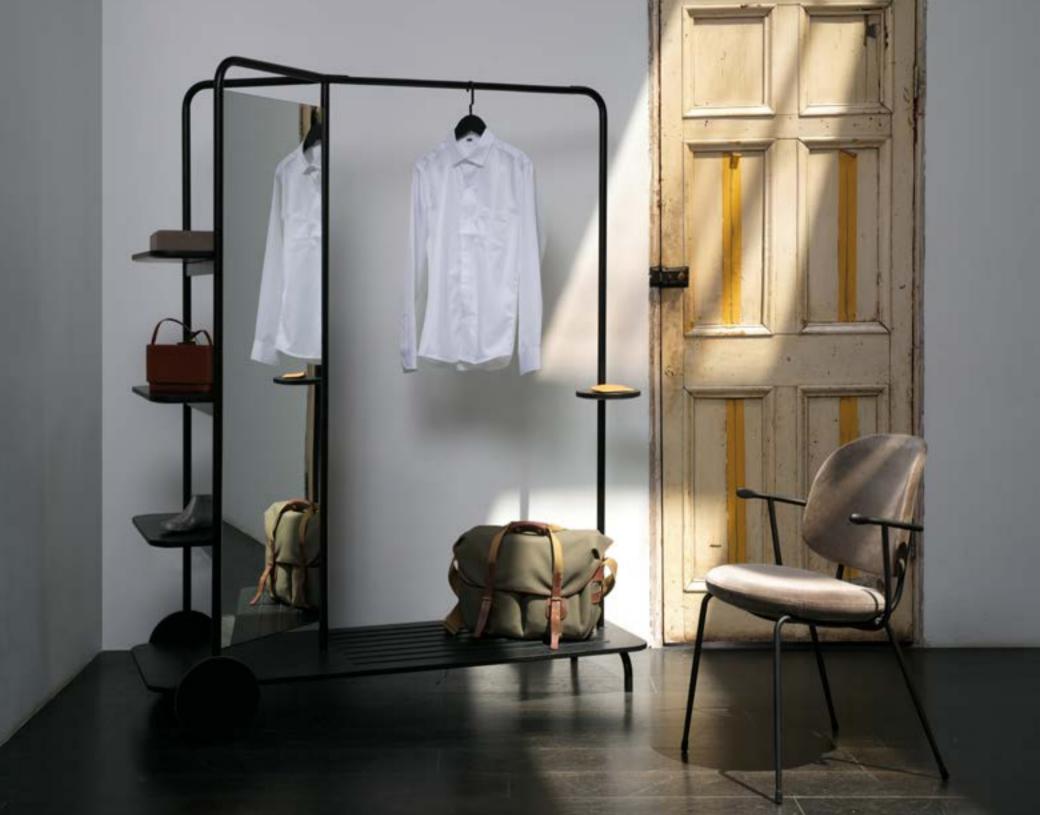

#### Host

#### Designed by Sebastian Herkner

Host, a movable wardrobe created in response to the growing need for flexible furniture in both homes and hotels. German designer Sebastian Herkner's design sees a metal frame that on one side provides rail space, and also becomes part of the framework for open shelving and a mirror.

Host is in part on wheels to allow greater freedom in moving the piece around the room as space requirements change. The openness of its design allows Host to be used for a multitude of purposes, with an added small tray for personal items such as jewellery and watches. For a hotel room, Host features enough space for a suitcase and generous hanging space. Host's minimalist steel frame is complemented by a veneer laminate base, solid wood and a large mirror.

### Host

Designed by Sebastian Herkner

## STELLAR WORKS SHOWROOM LOS ANGELES, USA

HOST MOVABLE WARDROBE

1 2

DESIGN REPUBLIC | SHANGHAI, CHINA [1.2.3]