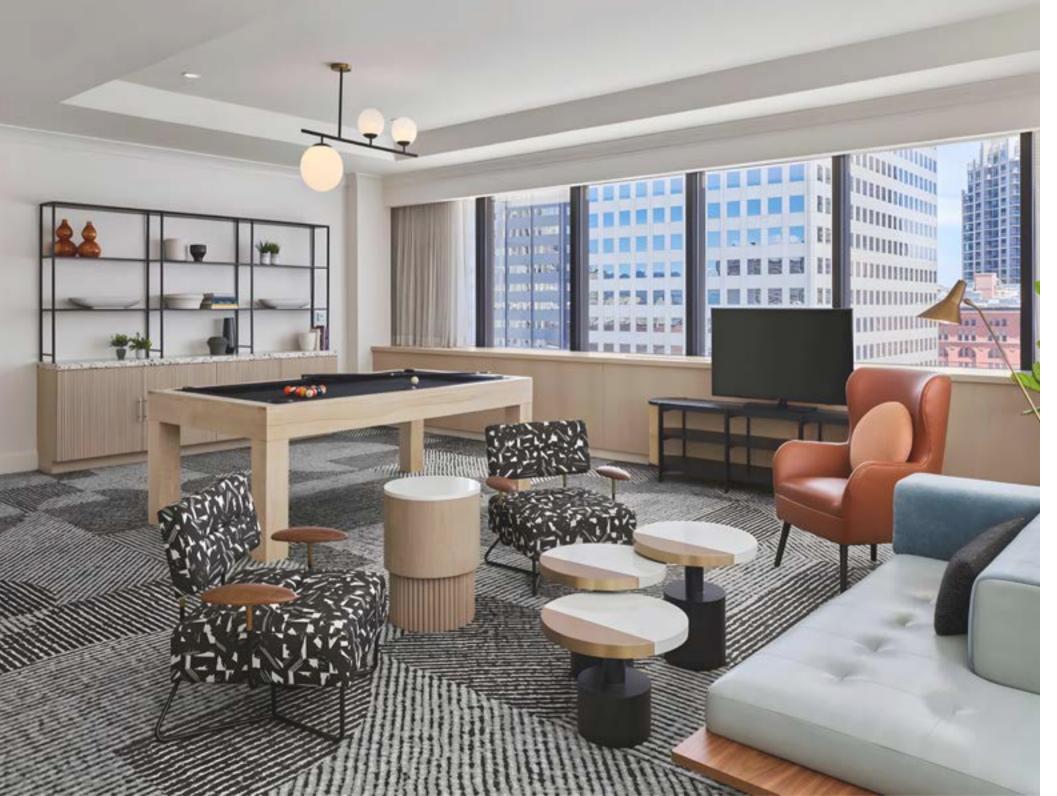

C | SHANGHAI, CHINA [ 1 ]

YINTAI CENTER | CHENGDU, CHINA [ 2 ] QIN MANSION | SHANGHAI, CHINA [ 3 ]















CHILLAX LOUNGE CHAIR

ROSE PARK HOUSE | ROSE PARK, AUSTRALIA [ 1 ] RESIDENTIAL PROJECT | CANBERRA, AUSTRALIA [ 2 ] LAKESHORE APARTMENT | ATLANTA, GEORGIA [ 3 ]















QT COFFEE TABLE C450

DIAGEO OFFICE | SHANGHAI, CHINA [ 1 ] TEXTIL OFFICE | COPENHAGEN, DENMARK [ 2 ] POP-UP STORE | SHANGHAI, CHINA [ 3 ]













QT COFFEE TABLE C450

MOXY HOTEL SHANGHAI HONGQIAO | SHANGHAI, CHINA [ 1 ] BON VIGOUR SALON | CHENGDU, CHINA [ 2 ] THE NEUES SCHLOSS PRIVAT HOTEL | ZÜRICH, SWITZERLAND [ 3 ]













QT COFFEE TABLE C450



ARTISTIC MODERN RESIDENCE | TORONTO, CANADA [ 1 ] ERIC TAI DESIGN OFFICE | SHENZHEN, CHINA [ 2 ] SHANGHAI ARTYZEN HABITAT | SHANGHAI, CHINA [ 3 ]









SHERATON DENVER DOWNTOWN HOTEL | DENVER, USA [ 1 ] OITA MONOLITH WEDDING | OITA, JAPAN [ 2 ] LOFTS & ROSEGOLD APARTMENT | RĪGA, LATVIA [ 3 ]

Designed by Space Copenhagen

Rén was born of the desire to create a series of pieces in the Danish Modern tradition – high quality, thoughtfully crafted design that balances function with form and is accessible to all.

Rén's tables and chairs take this distinctly Nordic philosophy and incorporate craft techniques and aesthetic detail from the design traditions of Japan and China, resulting in a collection that, although inspired by a particular place and time, is both international and ageless in its scope.



Designed by Space Copenhagen

#### 11 HOWARD HOTEL NEW YORK, USA







W W
RÉN DINING ARMCHAIR



Designed by Space Copenhagen

# D