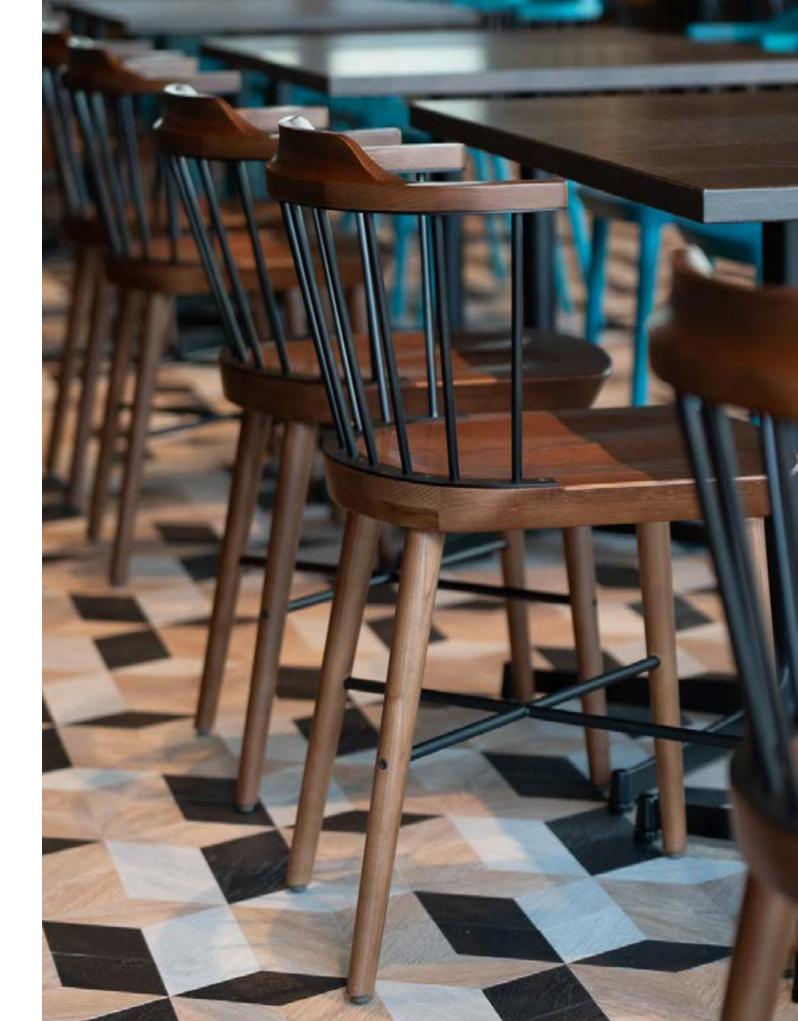

## Exchange

Designed by Jun Aizaki - CRÈME

The Exchange Chair is an award-winning contemporary wood and steel chair inspired by the traditional Windsor form.

By exchanging the conventional wooden spindles and stretcher of the Windsor back with steel, CRÈME has produced a new chair that feels both contemporary and traditional at once. This exchange suggests the new life and design that can be breathed into used or well-worn objects and furnishings.

The new extended Exchange collection is timeless and modern, and includes a dining table, bench and an additional range of chairs.