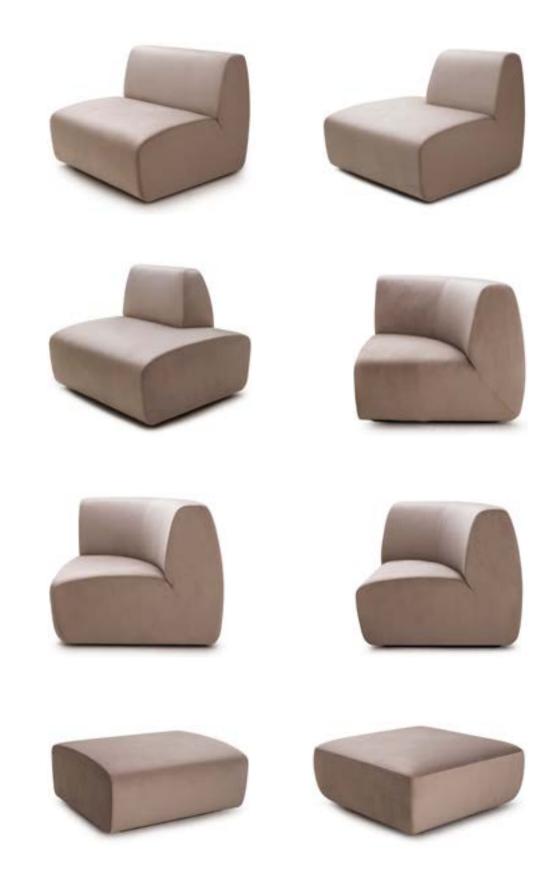

#### Float

#### Designed by Michele De Lucchi

Float is a new modular sofa system that presents cushions supported by a seemingly invisible structure, as if they are floating on air. The magical effect created by these floating cushions is made possible by the arrangement of feet outside of the padded form. A double layer of cushions, supported by a metallic sheet, provides optimal comfort and strength, while a crossbar that runs back and sideways containing the cushions, supports the headrest elements and gives structural integrity. The Float sofa is supported by a thin yet robust steel structure and is designed to allow for comfortable sitting, resting and invites users to "flop down" on it.

The Float collection comes in four versions: a one, two and threeseater sofa, as well as an L-shaped option. The collection is modular and the individual components are designed to be combined in a multitude of comfortable configurations. The Float Sofa system can be further customised with a range of accessories, including a backseat, headrest and a series of pillows that can be arranged in different layouts to give the sofa a different look and function. Float is also available with optional built-in wooden sides tables, which come in two sizes, an ancestral element that De Lucchi sees as inextricably linked to the idea of the home and of handmade construction.

## Float

Designed by Michele De Lucchi