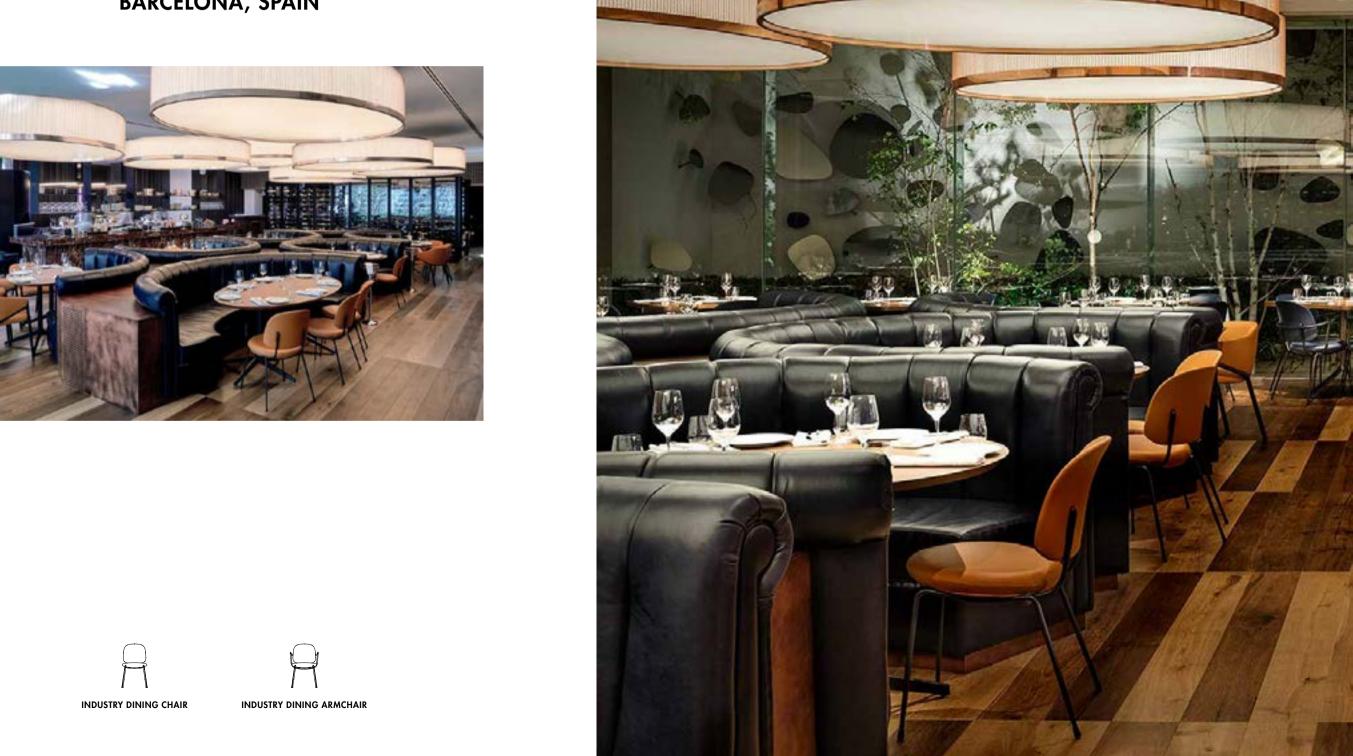

a multitude of purposes, with an added small tray for personal items such as jewellery and watches. For a hotel room, Host features enough space for a suitcase and generous hanging space. Host's minimalist steel frame is complemented by a veneer laminate base, solid wood and a large mirror.



### Host

Designed by Sebastian Herkner

## STELLAR WORKS SHOWROOM LOS ANGELES, USA















HOST MOVABLE WARDROBE

1 2

DESIGN REPUBLIC | SHANGHAI, CHINA [1.2.3]

### Industry

Designed by Neri&Hu

The Industry collection is a new accessible utilitarian-inspired chair series with simple modern lines. This comfortable seating collection is suitable for everyday use in both residential and commercial spaces.



# Industry Designed by Neri&Hu

#### SIR VICTOR BARCELONA HOTEL BARCELONA, SPAIN





# Industry Designed by Neri&Hu

#### 220GRAD RUPERTINUM SALZBURG, AUSTRIA









# Industry Designed by Neri&Hu

#### STICKS'N'SUSHI ØSTER COPENHAGEN, DENMARK







## Industry

Designed by Neri&Hu

#### HOTEL INDIGO HSINCHU SCIENCE PARK HSINCHU, TAIWAN





















SWEAT & TONIC | TORONTO, CANADA [ 1 ]
ERUTAN RESTAURANT | KYOTO, JAPAN [ 2 ]
THAT'S LIFE RESTAURANT PARIS | PARIS, FRANCE [ 3 ]









236

BLOSSOM HOUSE SHANGHAI ON THE BUND | SHANGHAI, CHINA [ 1 ]

SENSE SALON | CHENGDU, CHINA [ 2 ]

ZENTIS HOTEL | OSAKA, JAPAN [ 3 ]











INDUSTRY BAR CHAIR SH750

Moxy Hotel Shanghai Hongqiao | Shanghai, China [ 1 ] Song Café Taiguhui | Guangzhou, China [ 2 ] Giada Restaurant | Shanghai, China [ 3 ]











INDUSTRY DINING ARMCHAIR

LA TERRE | CHENGDU, CHINA [ 1 ] DESI