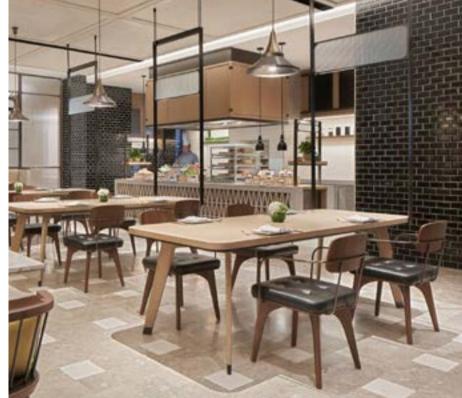

### Industry

Designed by Neri&Hu

The Industry collection is a new accessible utilitarian-inspired chair series with simple modern lines. This comfortable seating collection is suitable for everyday use in both residential and commercial spaces.

### **Utility**

Designed by Neri&Hu

This durable seating series combines comfort with practicality and a highly sophisticated take on the enduringly popular industrial aesthetic.

Incorporating a range of lounge chairs, barstools and stools, the Utility collection is (as its name suggests) utilitarian in its references, while also featuring a palette of old-world and luxurious materials. The end result is a set of elegant and versatile pieces that fit seamlessly and gracefully into any environment, from high-end hospitality to residential projects.