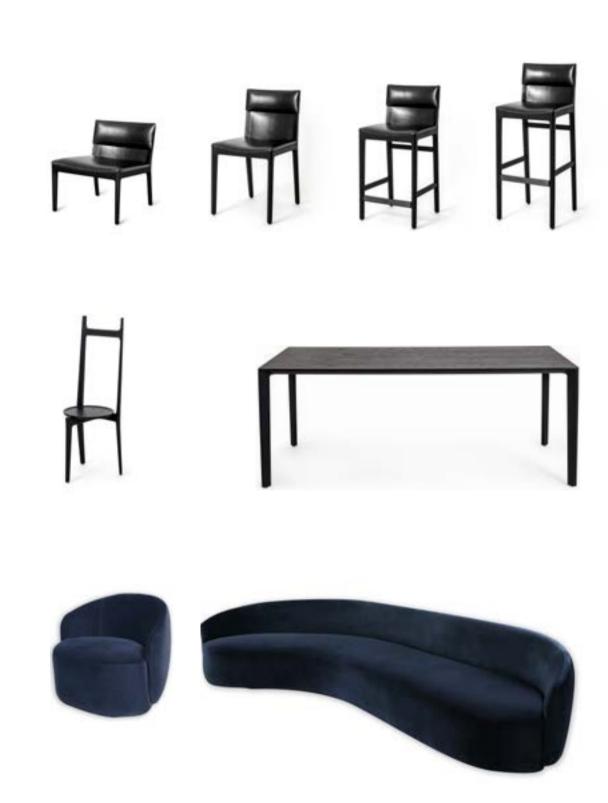

### **Taylor**

Designed by YabuPushenlberg

Modernity reigns in the Taylor Collection. Beginning with a sleekly profiled wood frame that cradles sporty upholstery on the seat and back, this chameleon-like chair effortlessly evolved into sofas and tables to round out the collection. Taylor's unwillingness to conform to aspecific genre, sits well in any style of interior.

 $^{594}$ 

# **Taylor**

Designed by YabuPushenlberg