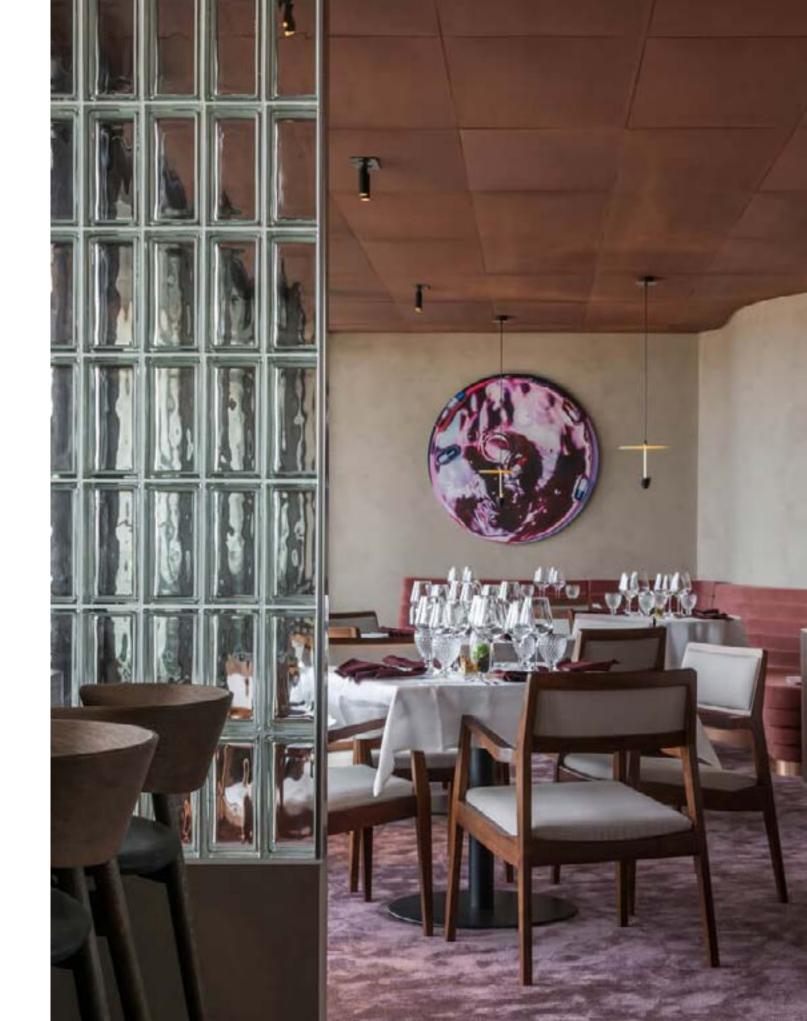

irs come in a choice of oak or walnut. For the upholstery, Stellar Works have selected Hallingdal 65 from Kvadrat, designed by mid-century Danish designer iconic Nanna Ditzel, in a choice of 457 (yellow), 547 (orange) 850 (blue).

The Iconic C140 chair was used in the White House under President Lyndon B. Johnson's administration and Johnson was photographed sitting in it signing the Civil Rights Act in 1964 and the Highway. Beautification Act in 1965.

This year, Stellar Works is adding new important pieces to its existing collection of Jens Risom designs. Originating from his midcentury heydays, the six new models are prime examples of Risom's aesthetics and proof of the enduring quality of his timeless work.



Designed by Jens Risom

# LA TOUR BY PONTUS FRITHIOF STOCKHOLM, SWEDEN







Designed by Jens Risom

### YOU&US SEOUL, SOUTH KOREA









Designed by Jens Risom

# CENTRAL STUDIOS SHANGHAI, CHINA





















RISOM LOUNGE CHAIR

HARBORD HOTEL | SYDNEY, AUSTRALIA [ 1 ] THE HARI HOTEL, LUCCIOLA RESTAURANT & BAR | HONG KONG, CHINA [ 2 ] MOXY HOTEL SHANGHAI HONGQIAO | SHANGHAI, CHINA [ 3 ]

















SOHO HOUSE CHICAGO | CHICAGO, USA [ 1 ] GALLERIA TEATRO MANZONI | MILAN, ITALY [ 2 ] BLOSSOM HOUSE SHANGHAI ON THE BUND | SHANGHAI, CHINA [ 3 ]











YOU&US | SEOUL, SOUTH KOREA [ 1 ]
THE HOUSE HOTEL JEDDAH CITY YARD | JEDDAH, ARABIA [ 2 ]
YOU&US | SEOUL, SOUTH KOREA [ 3 ]

#### Seiton

Designed by OEO Studio

Seiton is a coherent modular storage system designed for the home, the office and for hospitality. The system is flexible and modular allowing