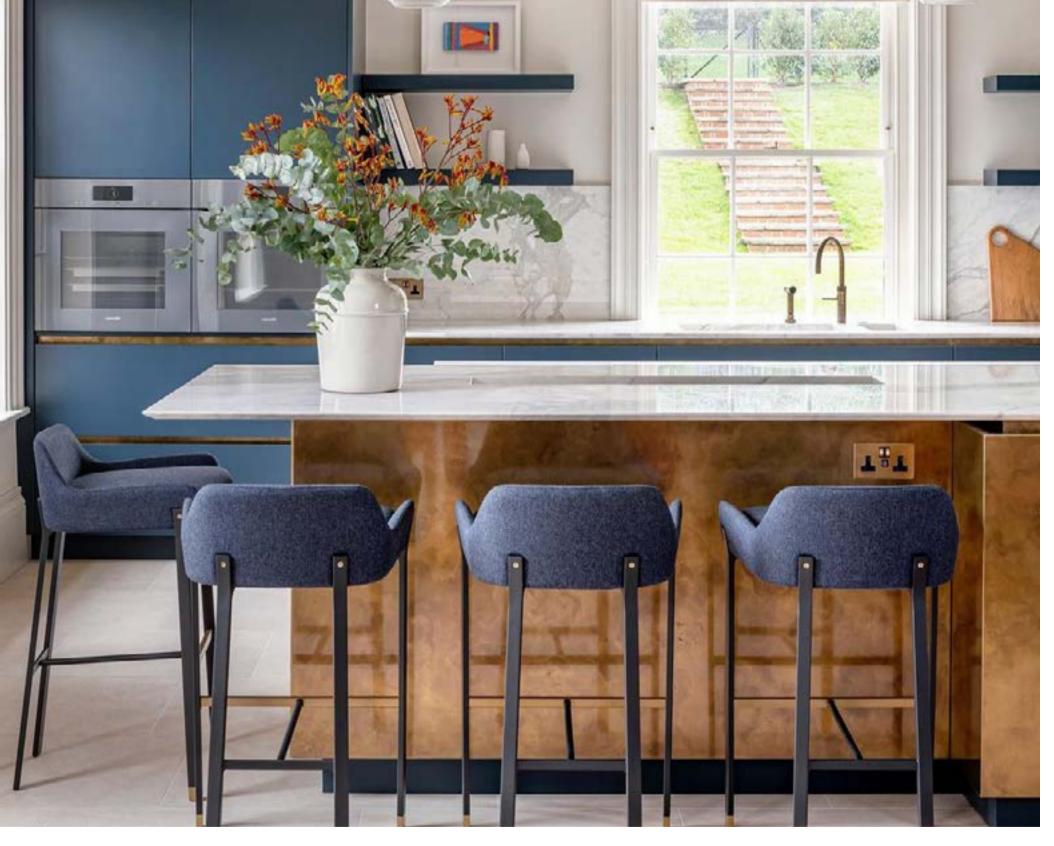

Designed by Yabu Pushelberg

Compact in profile and scale, this light, playful and sculptural collection lends itself to both residential and commercial applications.

Though Blink has a distinct personality and distilled modernist quality, pieces from this collection can coexist or live independently amongst other styles. The materials have been selected to create considered contrasts from texture to texture and surface to surface.

# YOU&US SEOUL, SOUTH KOREA

BLINK DINING CHAIR

MOTEL ONE EDINBURGH ROYAL | EDINBURGH, SCOTLAND [ 1 ]

THE FULTON | NEW YORK, USA [ 2 ]

SLS LUX BRICKELL | MIAMI, USA [ 3 ]

BLINK BAR STOOL SH750

BLINK DINING CHAIR

RADISSON BLU EDWARDIAN HOTEL | MANCHESTER, UK [ 1 ]
ROYAL HOTEL | COPENHAGEN, DENMARK [ 2 ]
THE ICON | SHENZHEN, CHINA [ 3 ]

BLINK COUNTER STOOL SH610

BLINK COFFEE TABLE - STONE TOP

1700 BROADWAY CLUB | NEW YORK, USA [ 1 ] SLS LUX BRICKELL | MIAMI, USA [ 2 ] THE FIELD'S LOFTS | CHICAGO, USA [ 3 ]

BLINK COUNTER STOOL SH610

BLINK BAR STOOL SH750

PRINCE HOTEL TOKYO BAY SHIOMI | TOKYO, JAPAN [ 1 ]

HENRIETTA HOTEL | LONDON, UK [ 2 ]

BULGARI PRIVATE RESIDENCE | SHANGHAI, CHINA [ 3 ]

12 Stories Bar | Washington D.C., USA [ 1 ] Moxy Hotel Shanghai Hongqiao | Shanghai, China [ 2 ] Sir Victor Barcelona Hotel | Barcelona, Spain [ 3 ]