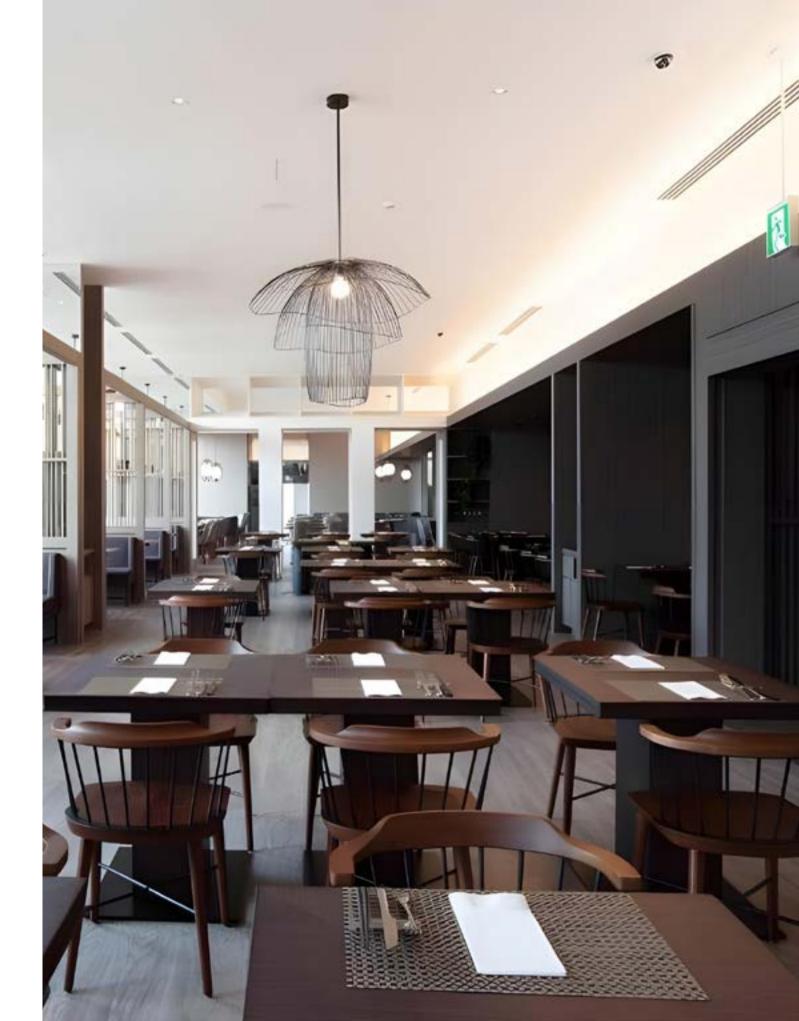

ir is an award-winning contemporary wood and steel chair inspired by the traditional Windsor form.

By exchanging the conventional wooden spindles and stretcher of the Windsor back with steel, CRÈME has produced a new chair that feels both contemporary and traditional at once. This exchange suggests the new life and design that can be breathed into used or well-worn objects and furnishings.

The new extended Exchange collection is timeless and modern, and includes a dining table, bench and an additional range of chairs.







# Exchange Designed by Jun Aizaki - CRÈME

### **L'AMICO NEW YORK, USA**







# Exchange

Designed by Jun Aizaki - CRÈME

# BLOOMSBURY STREET KITCHEN RESTAURANT LONDON, UK









# Exchange Designed by Jun Aizaki - CRÈME

### HOTEL COLLECTIVE OKINAWA, JAPAN







## Exchange

Designed by Jun Aizaki - CRÈME

# PRINCE HOTEL TOKYO BAY SHIOMI TOKYO, JAPAN







## Exchange

Designed by Jun Aizaki - CRÈME

# MAIN STREET TAVERN AMAGANSETT NEW YORK, USA

















NOHGA HOTEL | TOKYO, JAPAN [ 1 ] MANZO RESTAURANT | NEW YORK, USA [ 2 ] WELKIN & MERAKI PARIS | PARIS, FRANCE [ 3 ]









COMMUNITY SMITH | ATLANTA, USA [ 1 ] GREEKTOWN CASINO | DETROIT, USA [ 2 ] PULLMAN TOKYO TAMACHI | TOKYO, JAPAN [ 3 ]













HOTEL BARCELONA 1882 | BARCELONA, SPAIN [ 1 ] HYATT CENTRIC CENTER CITY PHILADELPHIA | PHILADELPHIA, USA [ 2 ] PARK HYATT KYOTO | KYOTO, JAPAN [ 3 ]















PIGEON POST BAR & EATERY AT HILTON COLOGNE | KOLN, GERMANY [ 1 ]

CTRL COLLECTIVE | DENVER, USA [ 2 ]

HYATT OFFICE SHANGHAI | SHANGHAI, CHINA [ 3 ]















**EXCHANG