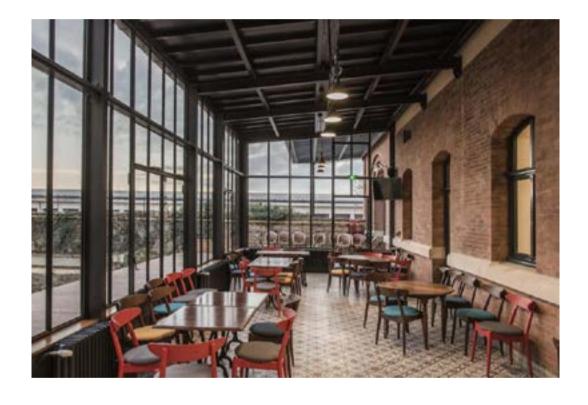

ludes the timeless Piano and Louisiana Chairs – designed to complement Wohlert's architectural work on the Louisiana Museum of Modern Art in Humlebæk, Denmark: simple, stackable, balanced and beautifully unadorned. His Triangle Chair, also found in the museum, was specifically created to provide visitors with a comfortable place to pause, sit back and soak up the scenery – just as it does today.





 $^{\prime}$ 64

Designed by Vilhelm Wohlert

#### FELIX TRATTORIA LOS ANGELES, USA









Designed by Vilhelm Wohlert

#### LOUISIANA MUSEUM COPENHAGEN, DENMARK











Designed by Vilhelm Wohlert

## TRICKSHOT RESTAURANT BUCHAREST, ROMANIA







Designed by Vilhelm Wohlert

# BEAM SUNTORY OFFICE SINGAPORE, SINGAPORE







Designed by Vilhelm Wohlert

#### FOURIÈRE HÔTEL LYON, FRANCE







Designed by Vilhelm Wohlert

# THE TOWER HOTEL NAGOYA NAGOYA, JAPAN





















HOTEL WARSZAWA PRUDENTIAL | WARSZAWA, POLAND [ 1 ] XI LAN HAI JU | QINGDAO, CHINA [ 2 ] SOUTH BEACH HOTEL | SINGAPORE, SINGAPORE [ 3 ]













ISS NORMANDIE | SHANGHAI, CHINA [ 1 ] LADY BUND | SHANGHAI, CHINA [ 2 ] THE TIGERMOM | COPENHAGEN, DENMARK [ 3 ]













LE MERIDIEN | INDIANAPOLIS, USA [ 1 ] PRINCE HOTEL TOKYO BAY SHIOMI | TOKYO, JAPAN [ 2 ] GUAN HOUSE | SANYA, CHINA [ 3 ]











SONG CAFÉ TAIGUHUI | GUANGZHOU, CHINA [ 1 ] LLOYD FONDS AG HAMBURG | HAMBURG, GERMANY [ 2 ] NEW FARM RESIDENCE | QUEENSLAND, AUSTRALIA [ 3 ]













TRIANGLE OTTOMAN

YICHANG SHOW HOUSE | YICHANG, CHINA [ 1 ] RESIDENTIAL PROJECT | WINCHESTER, UK [ 2 ] RESIDENTIAL PROJECT | SHENZHEN, CHINA [ 3