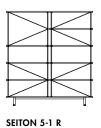

#### Seiton

Designed by OEO Studio

Seiton is a coherent modular storage system designed for the home, the office and for hospitality. The system is flexible and modular allowing the user to create unique solutions. Seiton is designed for function and flexibility without loosing focus on aesthetics. The design is grand in style and appearance. The system can be configured in multiple ways - against a wall or freestanding as a room divider.

Seiton comes as flat-pack and is easy to assemble. Key design elements of Seiton are functionality, contrast, materiality, refinement and detail. The design is solid and light in appearance and plays with positive and negative space. The system is focused on high quality and attention to detail.