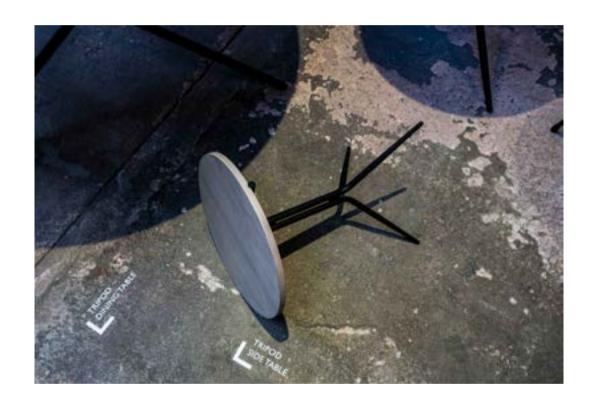

### Tripod

Designed by Neri&Hu

Tripod is a direct nudge to the three-legged design that is the signature of this collection. Versatile in size, material and color, the tables come in various combinations based on the need of its surrounding environment. Fitting the needs of modern living, the collection is lightweight and easily portable.