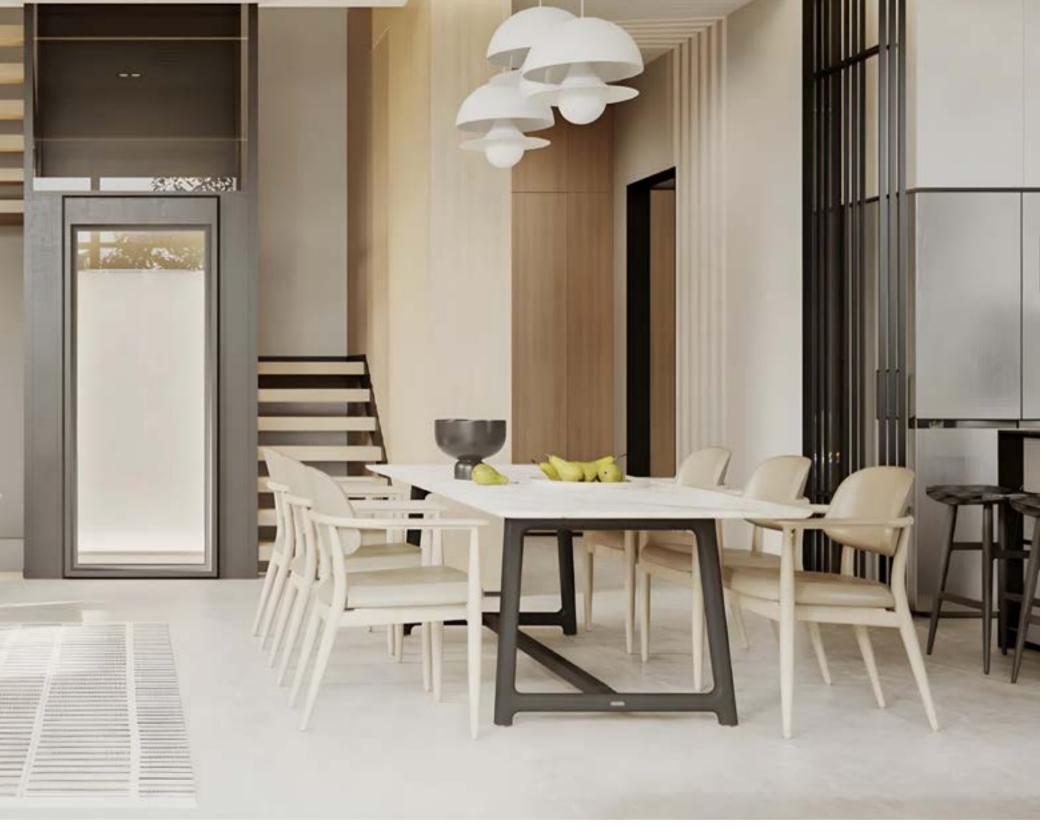

#### Mandarin

Designed by Neri&Hu

The collection finds inspiration in the harmony and balance between classical forms and mid-century aesthetics. Neri&Hu have translated these into the design of a table and chairs following Asian temple design typologies: the sphere which symbolises the temple of Heaven, versus the square form represented by the temple of Earth.

### Mandarin

Designed by Neri&Hu