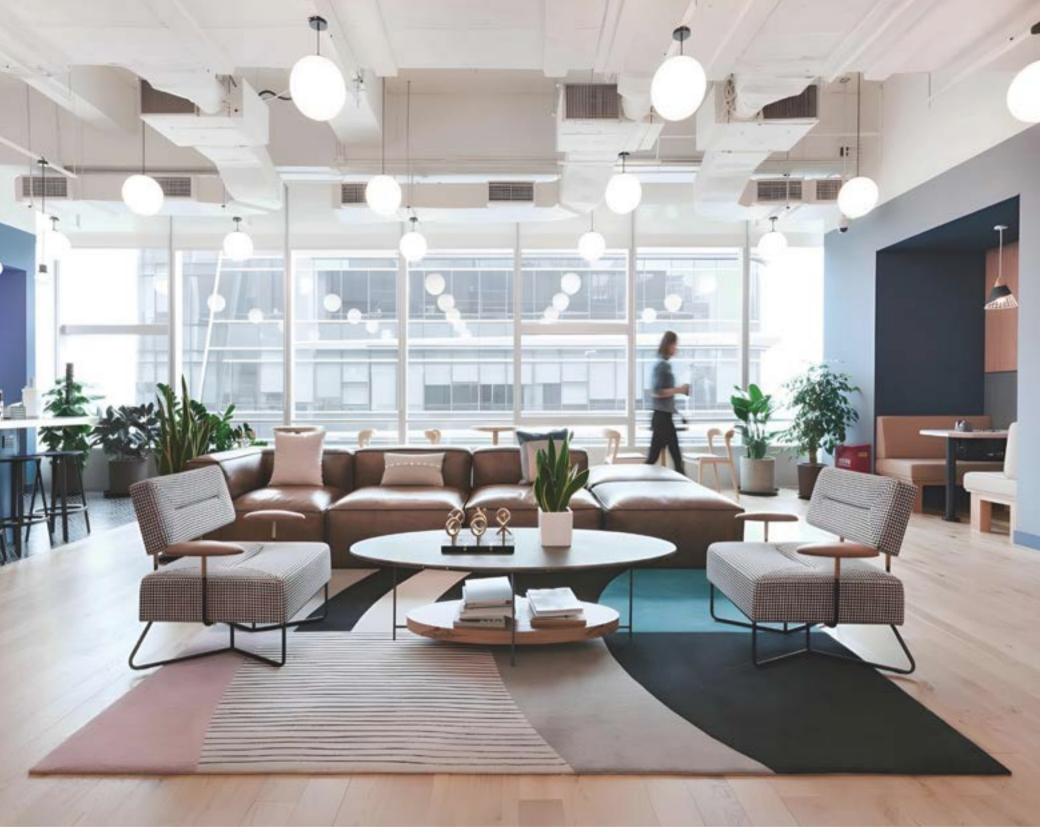

## MOXY HOTEL SHANGHAI HONGQIAO SHANGHAI, CHINA

ORI DINING ARMCHAIR

1 3

NERI&HU RESEARCH AND DESIGN OFFICE | SHANGHAI, CHINA [1.2.3]

Designed by Nic Graham

Initially developed for Australia's pioneering QT Hotels brand, the QT collection is Nic Graham's modern-day tribute to the mid-century movement. Drawing out retro details with a light touch, while allowing natural materials and traditional craftsmanship to take centre stage, the range communicates quality without compromising its casual appeal.

The QT collection and its slender, contoured counterpart Chillax make warm and welcoming additions to any contemporary interior, embodying the laidback, relaxed spirit of modern Australian life, with a wink to the pragmatism of mid-century Scandinavian design.