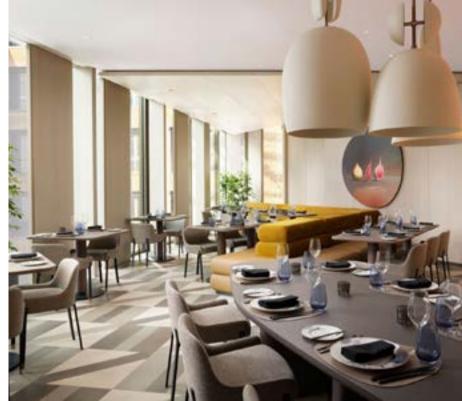

Designed by Yabu Pushelberg

Compact in profile and scale, this light, playful and sculptural collection lends itself to both residential and commercial applications.

Though Blink has a distinct personality and distilled modernist quality, pieces from this collection can coexist or live independently amongst other styles. The materials have been selected to create considered contrasts from texture to texture and surface to surface.

# YOU&US SEOUL, SOUTH KOREA

BLINK DINING CHAIR

MOTEL ONE EDINBURGH ROYAL | EDINBURGH, SCOTLAND [ 1 ]

THE FULTON | NEW YORK, USA [ 2 ]

SLS LUX BRICKELL | MIAMI, USA [ 3 ]

BLINK BAR STOOL SH750

BLINK DINING CHAIR