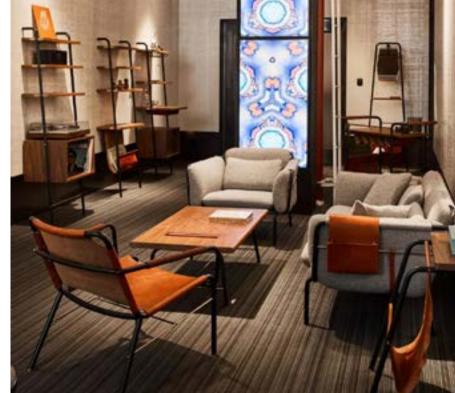

#### Designed by David Rockwell

Rockwell Group took inspiration for the collection, part of Stellar Works'
Collaboration series, from the roots of the word "valet," but reinterpreted it for
the 21st century – this crafted, unique furniture accommodates the narrative of
our lives today. From lounge seating to customizable shelving, each of the 14
pieces in the collection has a streamlined functionality – luxurious embellishments,
from leather cords to matte brass hardware, double as subtle tools for living
well. Grouped together in endless combinations, the pieces help create natural
transitions in the home or hospitality setting, from entry, to work, to play.

Designed by David Rockwell