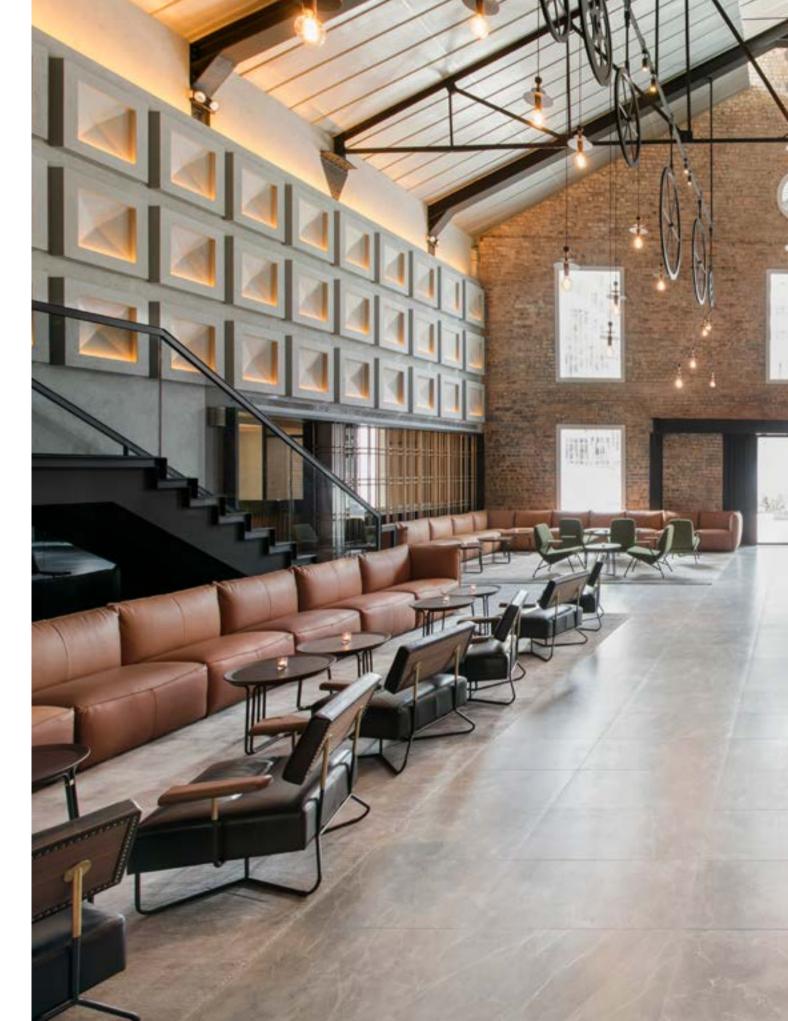

alia's pioneering QT Hotels brand, the QT collection is Nic Graham's modern-day tribute to the mid-century movement. Drawing out retro details with a light touch, while allowing natural materials and traditional craftsmanship to take centre stage, the range communicates quality without compromising its casual appeal.

The QT collection and its slender, contoured counterpart Chillax make warm and welcoming additions to any contemporary interior, embodying the laidback, relaxed spirit of modern Australian life, with a wink to the pragmatism of mid-century Scandinavian design.



Designed by Nic Graham

## MICROSOFT EUROPEAN HEADQUARTERS DUBLIN, IRELAND









Designed by Nic Graham

## QT HOTEL SYDNEY SYDNEY, AUSTRALIA









Designed by Nic Graham

## WAREHOUSE HOTEL SINGAPORE

























CHILLAX HIGHBACK CHAIR

HOLMES HOTEL LONDON | LONDON, UK [ 1 ] BLOOMSBURY STREET HOTEL | LONDON, UK [ 2 ] HILTON TERRACE MOUNT | BOURNEMOUTH, UK [ 3 ]













YOKOHAMA BAY SHERATON HOTEL & TOWERS | YOKOHAMA, JAPAN [ 1 ] MARMION RESIDENCE | PERTH, AUSTRALIA [ 2 ] TELSTRA THE EXCHANGE RESTAURANT | SYDNEY, AUSTRALIA [ 3 ]













RADISSON BLU EDWARDIANS | MANCHESTER, UK [ 1 ] ASH LANE CRAWFORD | HONG KONG, CHINA [ 2 ] LADY BUND | SHANGHAI, CHINA [ 3 ]









CHILLAX LOUNGE CHAIR



QT CHAIR WITH CUPHOLDER

MARRIOTT HOTEL BUDAPEST | BUDAPEST, HUNGARY [ 1 ] HOTEL BARCELONA 1882 | BARCELONA, SPAIN [ 2 ] WM. MULHERIN'S SONS HOTEL & RESTAURANT | PHILADELPHIA, USA [ 3 ]















COMFORT HOTEL COPENHAGEN AIRPORT | COPENHAGEN, DENMARK [ 1 ]

THE TOWER HOTEL | NAGOYA,