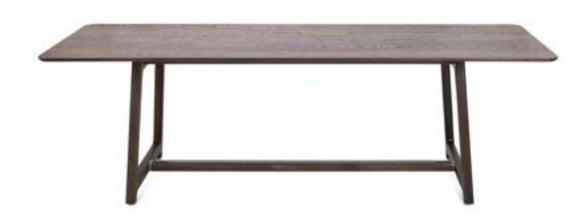

#### Mandarin

Designed by Neri&Hu

The collection finds inspiration in the harmony and balance between classical forms and mid-century aesthetics. Neri&Hu have translated these into the design of a table and chairs following Asian temple design typologies: the sphere which symbolises the temple of Heaven, versus the square form represented by the temple of Earth.

### Mandarin

Designed by Neri&Hu