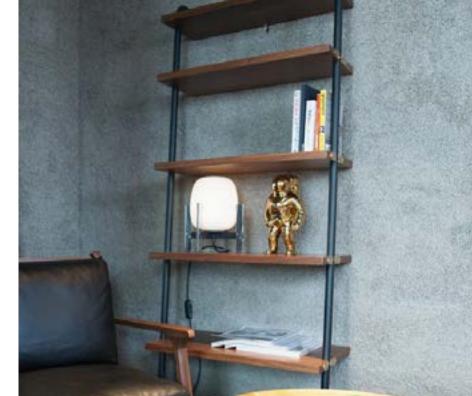

#### Designed by David Rockwell

Rockwell Group took inspiration for the collection, part of Stellar Works'
Collaboration series, from the roots of the word "valet," but reinterpreted it for
the 21st century – this crafted, unique furniture accommodates the narrative of
our lives today. From lounge seating to customizable shelving, each of the 14
pieces in the collection has a streamlined functionality – luxurious embellishments,
from leather cords to matte brass hardware, double as subtle tools for living
well. Grouped together in endless combinations, the pieces help create natural
transitions in the home or hospitality setting, from entry, to work, to play.

Designed by David Rockwell