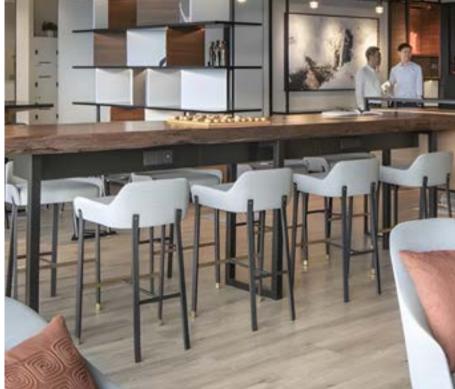

# Blend

Designed by Nendo

A three-legged bar stool with three crossbars was the base design, but as two of the crossbars melt away in the middle, the bars, initially tasked with horizontally connecting the legs, instead turn perpendicular to support the seat and a leg. A lone crossbar remains, acting as a footrest.

This slight structural change utterly transforms the direction of force and how it is applied, becoming the stool's major feature. 5 variations are available, including short stools, those with a leg seemingly extended up into a backrest, and those with upholstered seats.