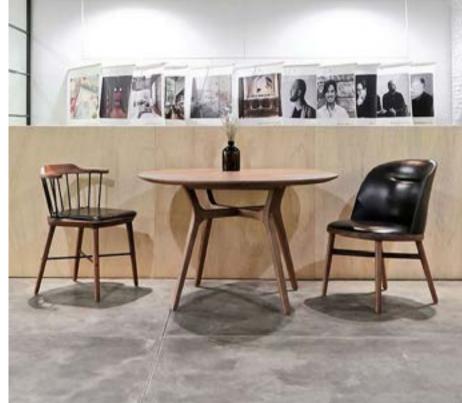

Designed by Space Copenhagen

Rén was born of the desire to create a series of pieces in the Danish Modern tradition – high quality, thoughtfully crafted design that balances function with form and is accessible to all.

Rén's tables and chairs take this distinctly Nordic philosophy and incorporate craft techniques and aesthetic detail from the design traditions of Japan and China, resulting in a collection that, although inspired by a particular place and time, is both international and ageless in its scope.