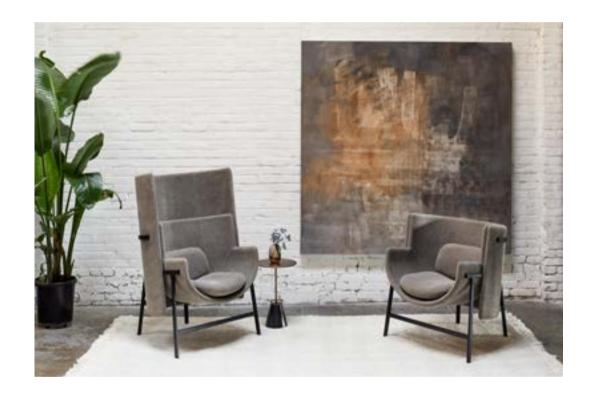

#### Designed by Nendo

An armchair designed for common spaces in offices and hotels. There are numerous armchairs and sofas for lobbies and lounges, but those for narrow spaces such as corridors, elevator lobbies, and entrances are difficult to find. Therefore, a compact chair was devised to fit in those niches, for passersby to rest in for a spell or in which to have casual conversation. Attempts to make an armchair small normally leads one to think of gradual elimination of the backrest to create a bench-like furniture piece. But casting the backrest as the star to which the seat is adjoined yields a design less about sitting and more about leaning against a grand backrest. Such a design takes up minimal space while offering to the chair's occupant a bit of calm and security. The backrest and seat are independent parts, with shallow and deep seats and lower and taller backs available for use in combination according to the size of the space and degree of privacy desired.

Designed by Nendo

## STELLAR WORKS SHOWROOM LOS ANGELES, USA

Designed by Nendo

## SIGNATURE ELISABETH SEOUL, SOUTH KOREA

Designed by Nendo

#### HANKYU STYLE OSAKA, JAPAN

KITE HIGHBACK CHAIR-DEEP

MOXY HOTEL HONGQIAO | SHANGHAI, CHINA [ 1 ] STELLAR WORKS SHOWROOM | NEW YORK, USA [ 2 ] STUDIO 9 | COPENHAGEN, DENMARK [ 3 ]