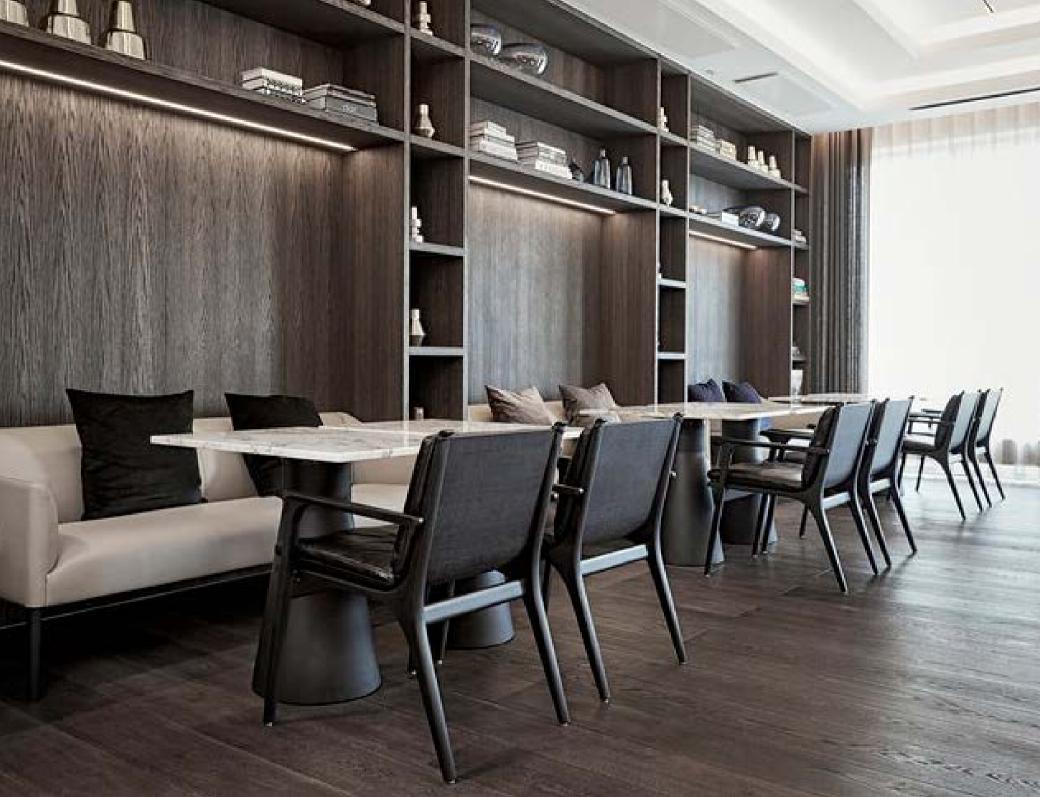

#### Mandarin

Designed by Neri&Hu

The collection finds inspiration in the harmony and balance between classical forms and mid-century aesthetics. Neri&Hu have translated these into the design of a table and chairs following Asian temple design typologies: the sphere which symbolises the temple of Heaven, versus the square form represented by the temple of Earth.

MANDARIN DINING TABLE W2400

ERIC TAI DESIGN OFFICE | SHENZHEN, CHINA [ 1 ]
THE HOUSE OF HOSOO | KYOTO, JAPAN [ 2 ]
DIAGEO OFFICE | SHANGHAI, CHINA [ 3 ]

Drawing on the past to inspire the present, Ming revisits the historic decorative arts of China to create a crisp and contemporary furniture style. Chinese design duo Rossana Hu and Lyndon Neri have looked to their Asian heritage, mixing ornamental motifs with modern Western functionality.