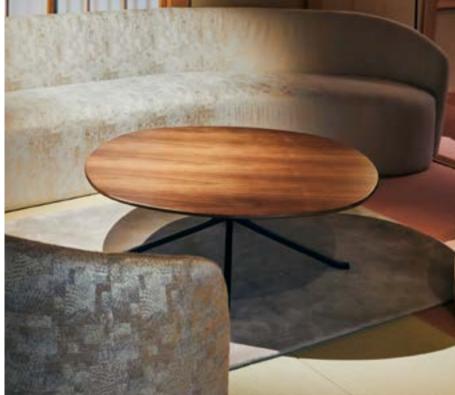

### **Taylor**

Designed by YabuPushenlberg

Modernity reigns in the Taylor Collection. Beginning with a sleekly profiled wood frame that cradles sporty upholstery on the seat and back, this chameleon-like chair effortlessly evolved into sofas and tables to round out the collection. Taylor's unwillingness to conform to aspecific genre, sits well in any style of interior.