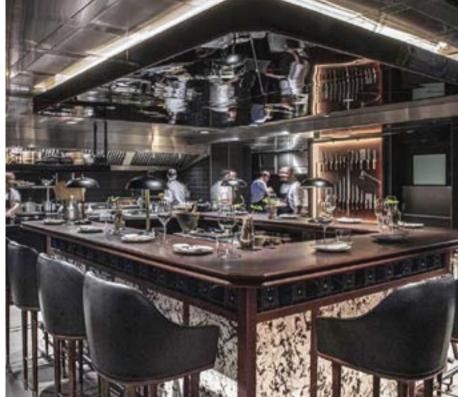

In the Lunar Collection, contemporary Nordic simplicity meets ancient Chinese legend. It takes its inspiration from Chang'e, the goddess of the moon, said to arise in the West and reside in her lunar palace 'Guanghan', which means 'wild coldness'.

The collection is at once fresh, cool and comfortingly timeless. Like its celestial namesake, it is infused with the energy of Yin, the female principle in Yin and Yang.

Designed by Space Copenhagen