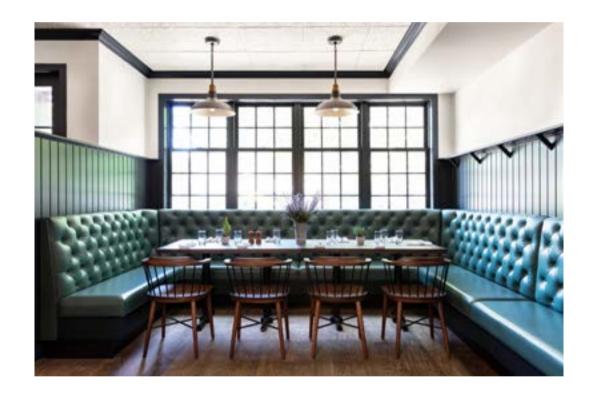

## Exchange

Designed by Jun Aizaki - CRÈME

The Exchange Chair is an award-winning contemporary wood and steel chair inspired by the traditional Windsor form.

By exchanging the conventional wooden spindles and stretcher of the Windsor back with steel, CRÈME has produced a new chair that feels both contemporary and traditional at once. This exchange suggests the new life and design that can be breathed into used or well-worn objects and furnishings.

The new extended Exchange collection is timeless and modern, and includes a dining table, bench and an additional range of chairs.

### **L'AMICO NEW YORK, USA**