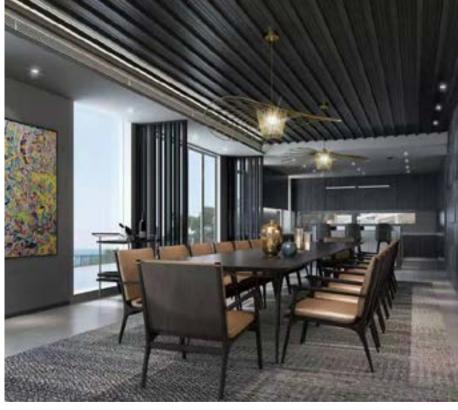

Designed by Space Copenhagen

Rén was born of the desire to create a series of pieces in the Danish Modern tradition – high quality, thoughtfully crafted design that balances function with form and is accessible to all.

Rén's tables and chairs take this distinctly Nordic philosophy and incorporate craft techniques and aesthetic detail from the design traditions of Japan and China, resulting in a collection that, although inspired by a particular place and time, is both international and ageless in its scope.