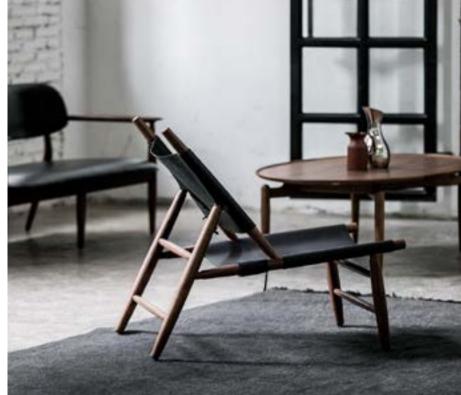

THE LINK | DENVER, USA [ 1 ] LLOYD FONDS AG HAMBURG | HAMBURG, GERMANY [ 2 ] YOU&US | SEOUL, SOUTH KOREA [ 3 ]

Designed by Vilhelm Wohlert

Vilhelm Wohlert's pared-down mid-century pieces have become iconic works in the design evolution of furniture for public spaces. Stellar Works' Wohlert collection comprises of some of his most celebrated designs from the 1950s, revitalised for the modern day. Each piece showcases the Danish designer's less-is-more ethos and talent for turning the structural into the sculptural.

The collection includes the timeless Piano and Louisiana Chairs – designed to complement Wohlert's architectural work on the Louisiana Museum of Modern Art in Humlebæk, Denmark: simple, stackable, balanced and beautifully unadorned. His Triangle Chair, also found in the museum, was specifically created to provide visitors with a comfortable place to pause, sit back and soak up the scenery – just as it does today.