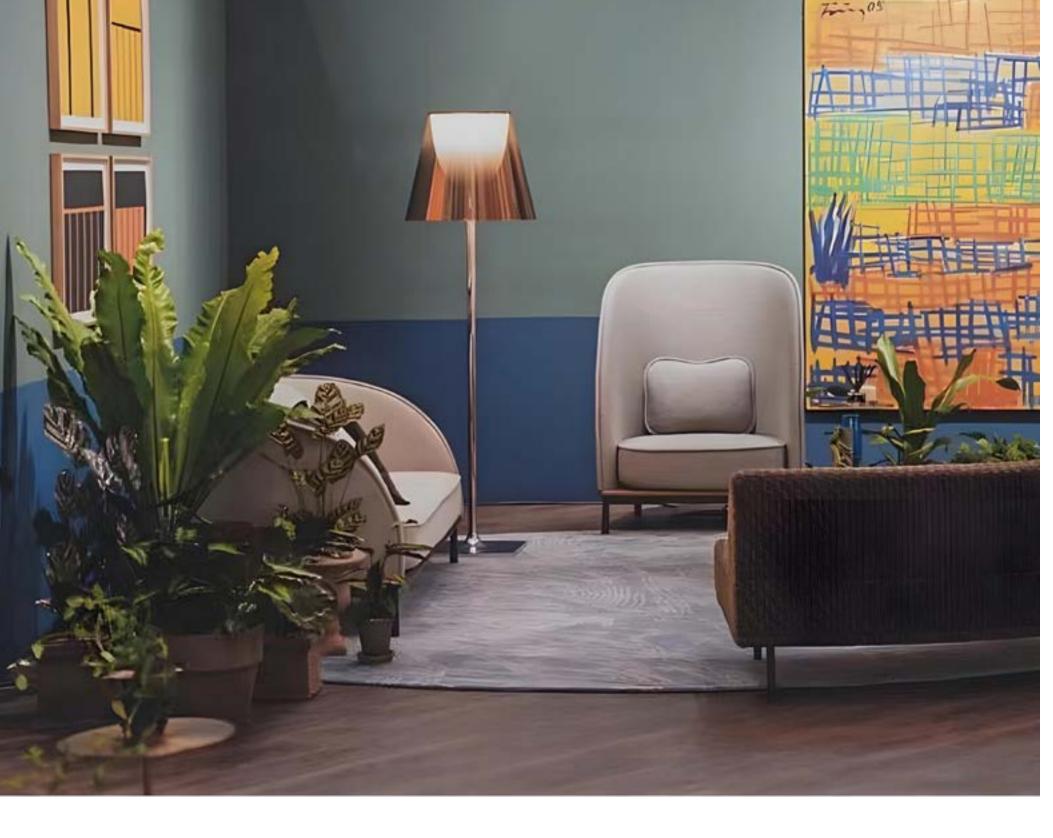

#### Designed by Nendo

An armchair designed for common spaces in offices and hotels. There are numerous armchairs and sofas for lobbies and lounges, but those for narrow spaces such as corridors, elevator lobbies, and entrances are difficult to find. Therefore, a compact chair was devised to fit in those niches, for passersby to rest in for a spell or in which to have casual conversation. Attempts to make an armchair small normally leads one to think of gradual elimination of the backrest to create a bench-like furniture piece. But casting the backrest as the star to which the seat is adjoined yields a design less about sitting and more about leaning against a grand backrest. Such a design takes up minimal space while offering to the chair's occupant a bit of calm and security. The backrest and seat are independent parts, with shallow and deep seats and lower and taller backs available for use in combination according to the size of the space and degree of privacy desired.