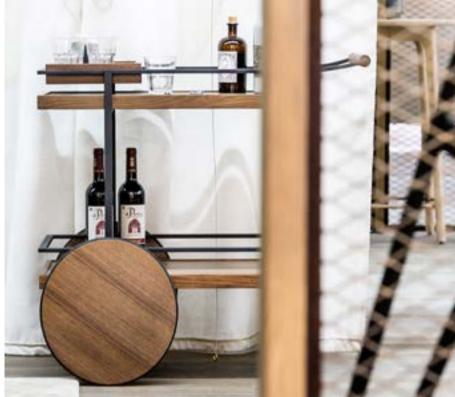

#### James

Designed by Yabu Pushelberg

The James collection is an understated exploration of modern masculinity – at once bold and defined, but also light and elegant. The range includes a chaise, desk, stool and bar trolley, each one meticulously proportioned and ergonomically shaped.

All four pieces have been designed to turn negative space into an aesthetic feature, making use of floating planes and wireframes to lend them an air of sleekness and simplicity. Full of subtle details and stowaway compartments, James is subtly inspired by the world of performance cars. The automotive references are also echoed in the materials: warm and tactile black metal, walnut wood and sable-tone matte leather.