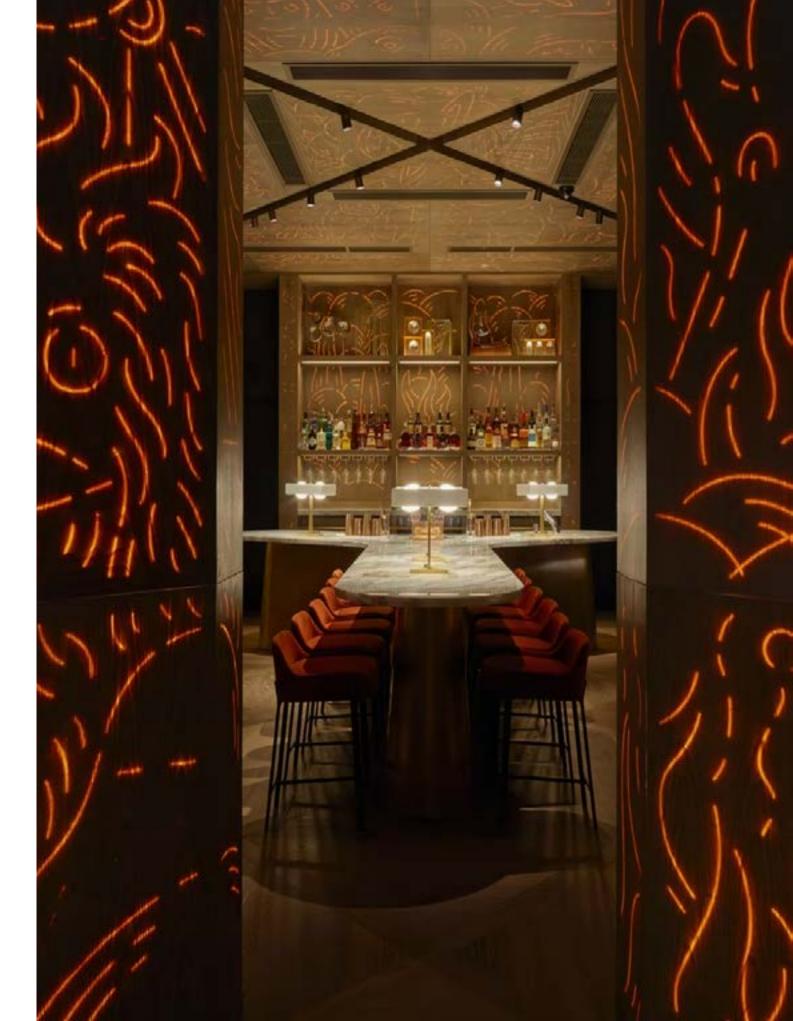

Designed by Yabu Pushelberg

Compact in profile and scale, this light, playful and sculptural collection lends itself to both residential and commercial applications.

Though Blink has a distinct personality and distilled modernist quality, pieces from this collection can coexist or live independently amongst other styles. The materials have been selected to create considered contrasts from texture to texture and surface to surface.

# YOU&US SEOUL, SOUTH KOREA

BLINK DINING CHAIR

MOTEL ONE EDINBURGH ROYAL | EDINBURGH, SCOTLAND [ 1 ]

THE FULTON | NEW YORK, USA [ 2 ]

SLS LUX BRICKELL | MIAMI, USA [ 3 ]

BLINK BAR STOOL SH750

BLINK DINING CHAIR