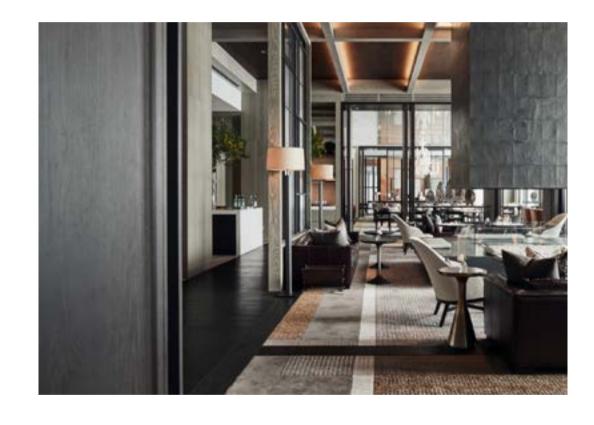

Designed by Neri&Hu

Inspired by the Bund, a lasting symbol of Shanghai's past, present, and future, this series combines elements not only from its industrial origins, but also from its splendid colonial history. The soft curves and rich fabric finishes, as well as the wooden legs, pay homage to the Art Deco style which is permanently ingrained in the DNA of the city.

Designed by Neri&Hu