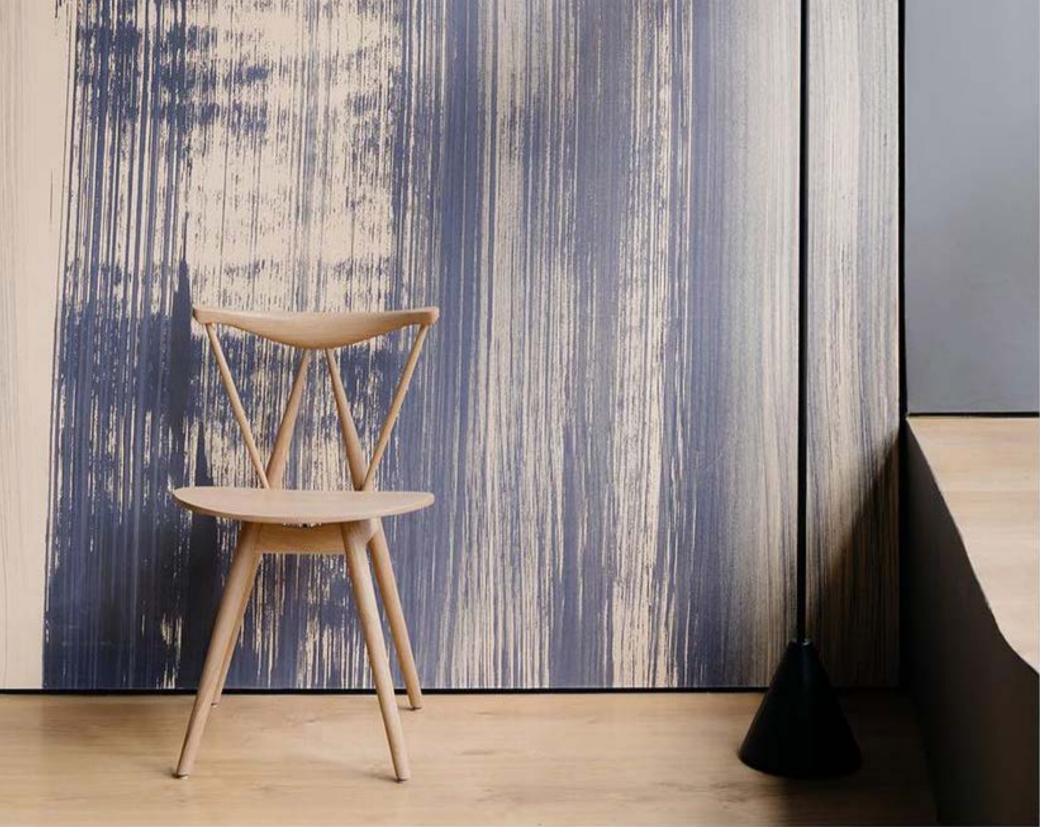

THE LINK | DENVER, USA [ 1 ] LLOYD FONDS AG HAMBURG | HAMBURG, GERMANY [ 2 ] YOU&US | SEOUL, SOUTH KOREA [ 3 ]

Designed by Vilhelm Wohlert

Vilhelm Wohlert's pared-down mid-century pieces have become iconic works in the design evolution of furniture for public spaces. Stellar Works' Wohlert collection comprises of some of his most celebrated designs from the 1950s, revitalised for the modern day. Each piece showcases the Danish designer's less-is-more ethos and talent for turning the structural into the sculptural.

The collection includes the timeless Piano and Louisiana Chairs – designed to complement Wohlert's architectural work on the Louisiana Museum of Modern Art in Humlebæk, Denmark: simple, stackable, balanced and beautifully unadorned. His Triangle Chair, also found in the museum, was specifically created to provide visitors with a comfortable place to pause, sit back and soak up the scenery – just as it does today.