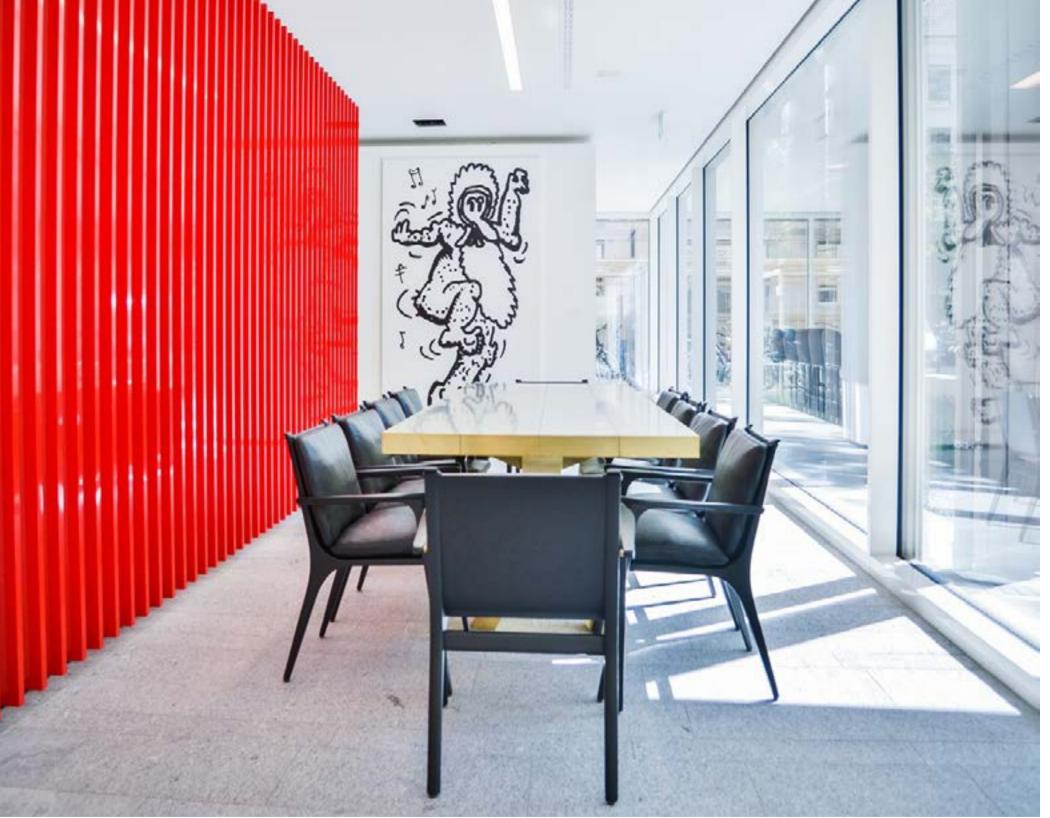

Designed by Space Copenhagen

Rén was born of the desire to create a series of pieces in the Danish Modern tradition – high quality, thoughtfully crafted design that balances function with form and is accessible to all.

Rén's tables and chairs take this distinctly Nordic philosophy and incorporate craft techniques and aesthetic detail from the design traditions of Japan and China, resulting in a collection that, although inspired by a particular place and time, is both international and ageless in its scope.

#### 11 HOWARD HOTEL NEW YORK, USA

W W
RÉN DINING ARMCHAIR

Designed by Space Copenhagen