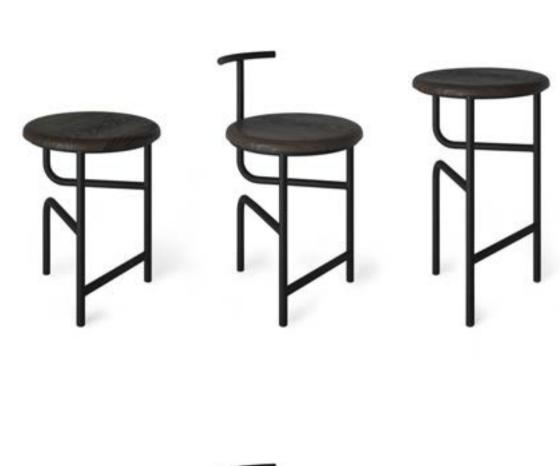

# Blend

Designed by Nendo

A three-legged bar stool with three crossbars was the base design, but as two of the crossbars melt away in the middle, the bars, initially tasked with horizontally connecting the legs, instead turn perpendicular to support the seat and a leg. A lone crossbar remains, acting as a footrest.

This slight structural change utterly transforms the direction of force and how it is applied, becoming the stool's major feature. 5 variations are available, including short stools, those with a leg seemingly extended up into a backrest, and those with upholstered seats.