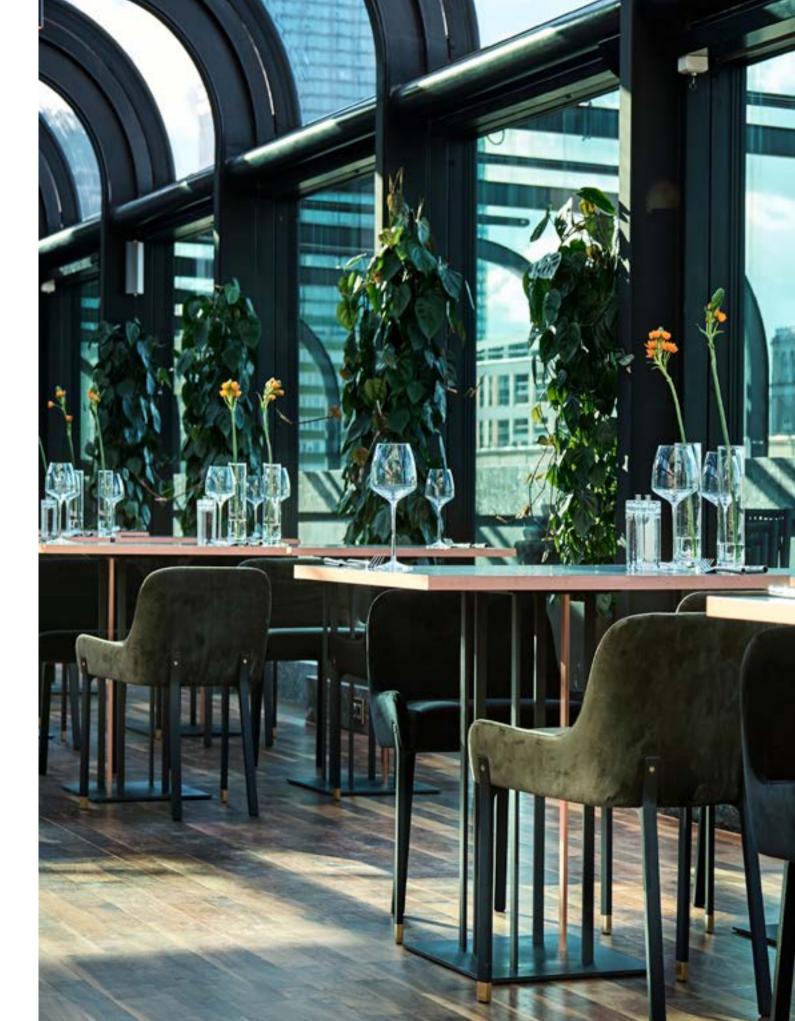

Designed by Yabu Pushelberg

Compact in profile and scale, this light, playful and sculptural collection lends itself to both residential and commercial applications.

Though Blink has a distinct personality and distilled modernist quality, pieces from this collection can coexist or live independently amongst other styles. The materials have been selected to create considered contrasts from texture to texture and surface to surface.

# YOU&US SEOUL, SOUTH KOREA

BLINK DINING CHAIR

MOTEL ONE EDINBURGH ROYAL | EDINBURGH, SCOTLAND [ 1 ]

THE FULTON | NEW YORK, USA [ 2 ]

SLS LUX BRICKELL | MIAMI, USA [ 3 ]

BLINK BAR STOOL SH750

BLINK DINING CHAIR