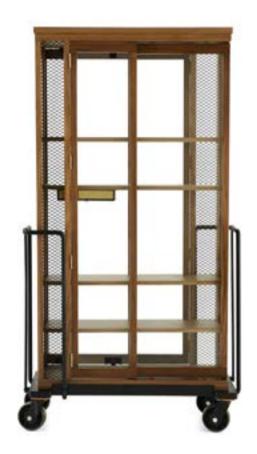

Designed by Neri&Hu

'secrets &...' by Neri&Hu is the first edition of A Cabinet of Curiosity, an ongoing series to be launched in subsequent years, slowly peeling away the hidden to finally satisfy the curiosity in all of us. The wooden cabinet with glass doors rests on a metal trolley inspired by scenes from a ceramic factory, before the cart enters the fiery furnace. The furnace represents trials and tribulations we all encounter in life, from which we pay sweat and tears, pain and pleasure.

Yet it is through the burning of these sins and secrets that we walk out white as snow. Secrets revealed. Or secrets concealed. That is up to us.

Designed by Neri&Hu