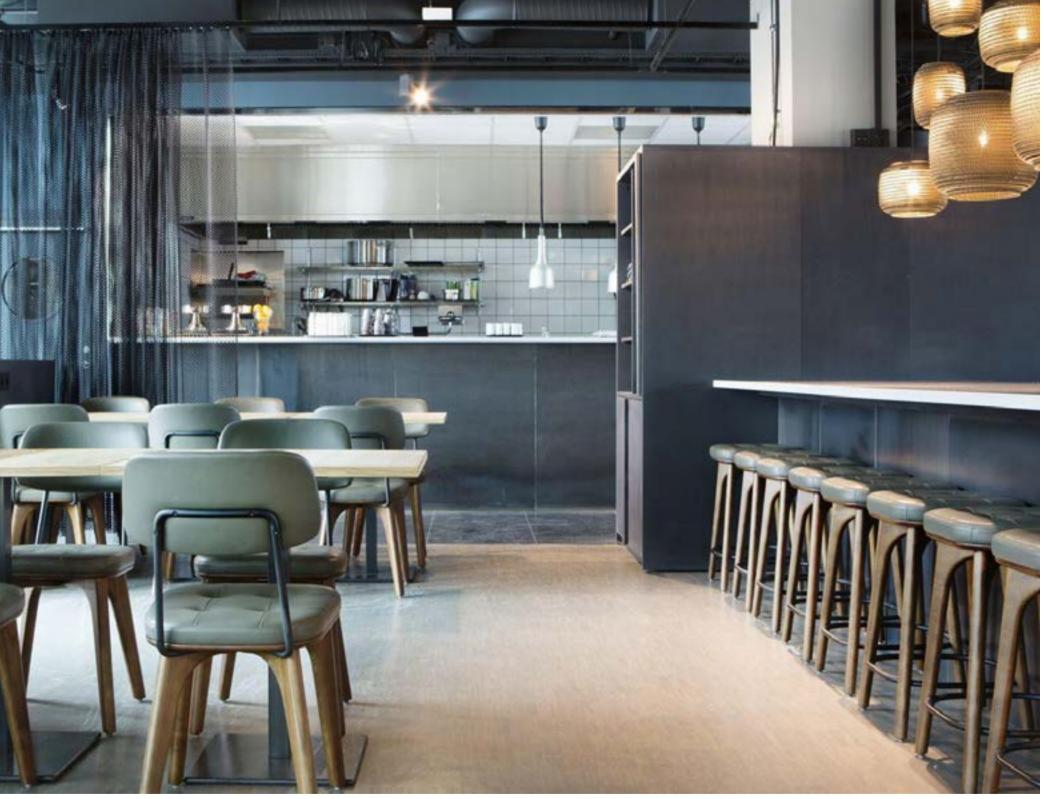

### **Utility**

Designed by Neri&Hu

This durable seating series combines comfort with practicality and a highly sophisticated take on the enduringly popular industrial aesthetic.

Incorporating a range of lounge chairs, barstools and stools, the Utility collection is (as its name suggests) utilitarian in its references, while also featuring a palette of old-world and luxurious materials. The end result is a set of elegant and versatile pieces that fit seamlessly and gracefully into any environment, from high-end hospitality to residential projects.

#### HOTEL KABUKI SAN FRANCISCO, USA

UTILITY BAR CHAIR SH760

XI LAN HAI JU | QINGDAO, CHINA [ 3 ]

UTILITY HIGHBACK CHAIR

UTILITY BAR CHAIR SH760

UTILITY STOOL H760

WM. MULHERIN'S SONS HOTEL & RESTAURANT | PHILADELPHIA, USA [ 1 ]

DROPBOX OFFICE | SAN FRANCISCO, USA [ 2 ]

UTILITY SOFA 3 SIDES L

BOLY OSAKA | OSAKA, JAPAN [ 1 ] SHOUGANG ICE HOCKEY CAFÉ BEIJING | BEIJING, CHINA [ 2 ] WILLIAMSBURG HOTEL | NEW YORK, USA [ 3 ]

UTILITY BAR CHAIR SH760

UTILITY STOOL SH760

KYM'S RESTAURANT | LONDON, UK [ 1 ] TOTO'S RESTAURANT | LONDON, UK [ 2 ] HENRIETTA HOTEL | LONDON, UK [ 3 ]