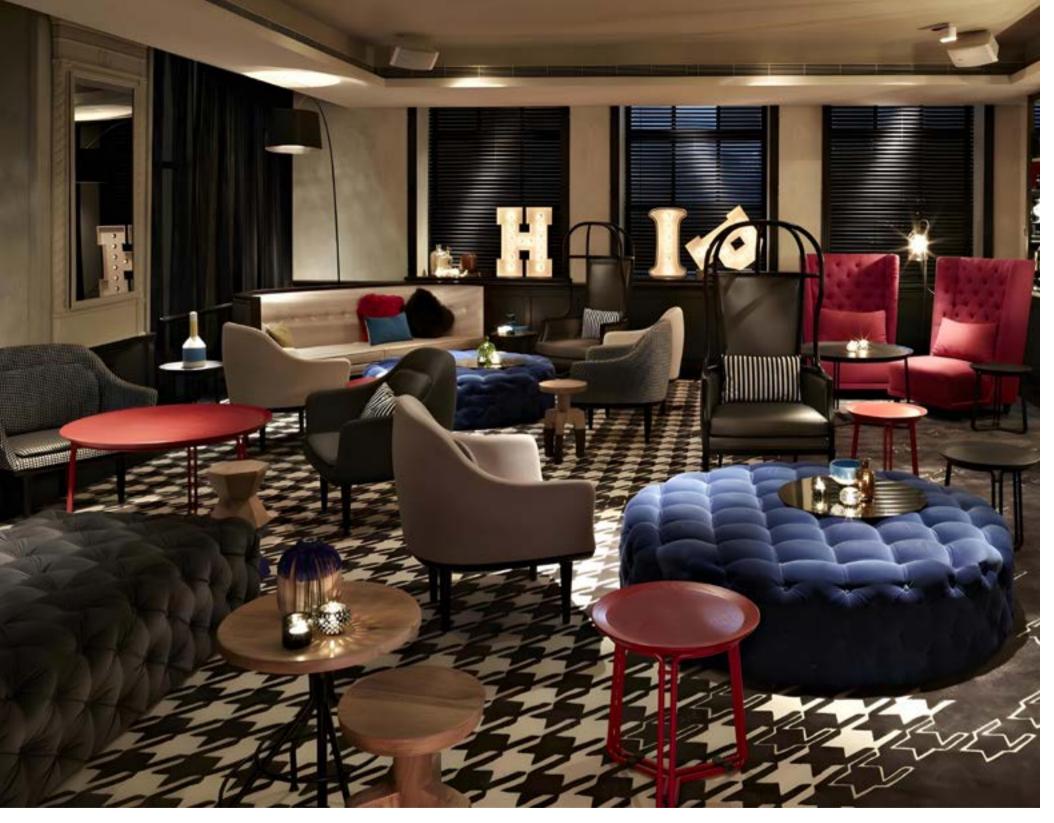

STELLAR WORKS SHOWROOM | SHANGHAI, CHINA [ 1 ] SHENZHEN SHOW HOUSE | SHENZHEN, CHINA [ 2 ] FOUR SEASONS HOTEL | KUWAIT, SAUDI ARABIA [ 3 ]

LAVAL WRITING DESK

YOU&US | SEOUL, SOUTH KOREA [1.2.3]

Designed by Space Copenhagen

In the Lunar Collection, contemporary Nordic simplicity meets ancient Chinese legend. It takes its inspiration from Chang'e, the goddess of the moon, said to arise in the West and reside in her lunar palace 'Guanghan', which means 'wild coldness'.

The collection is at once fresh, cool and comfortingly timeless. Like its celestial namesake, it is infused with the energy of Yin, the female principle in Yin and Yang.

Designed by Space Copenhagen