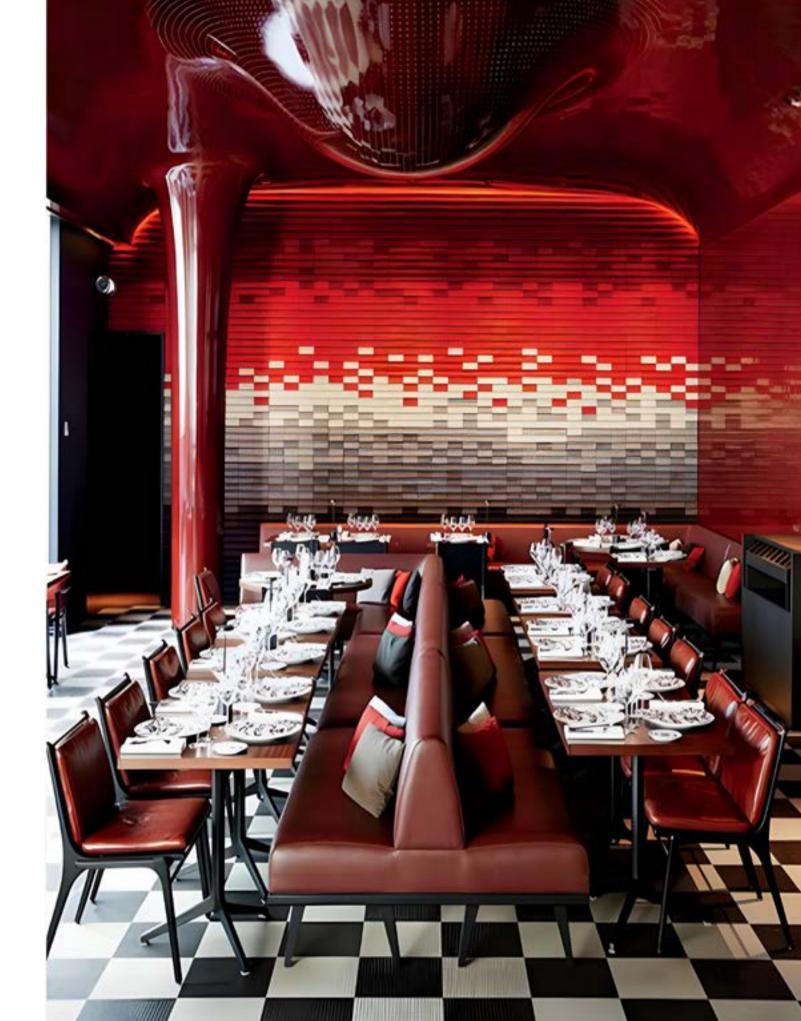

Designed by Space Copenhagen

Rén was born of the desire to create a series of pieces in the Danish Modern tradition – high quality, thoughtfully crafted design that balances function with form and is accessible to all.

Rén's tables and chairs take this distinctly Nordic philosophy and incorporate craft techniques and aesthetic detail from the design traditions of Japan and China, resulting in a collection that, although inspired by a particular place and time, is both international and ageless in its scope.