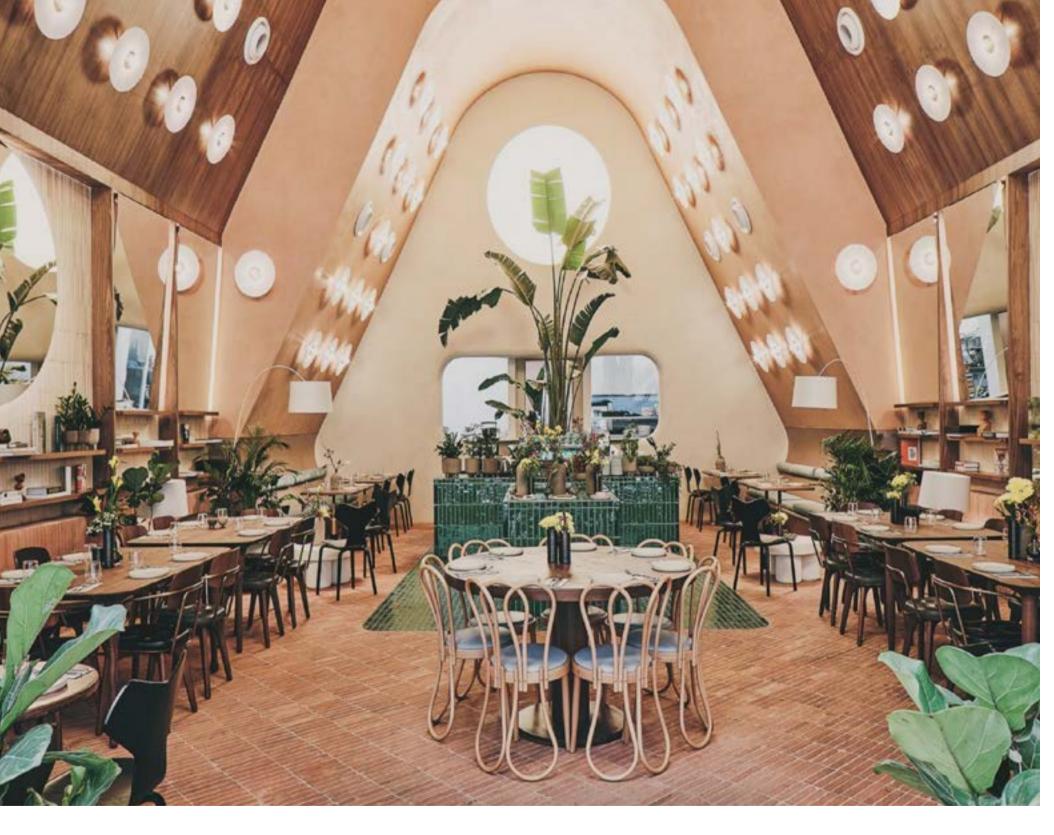

HANGZHOU LVCHENG HELU LIFE HOUSE | HANGZHOU, CHINA [ 2 ] LOUIS XIII RÉMY MARTIN | BEIJING, CHINA [ 3 ]

















UTILITY CAFÉ TABLE H1050

THE HUB PERFORMANCE AND EXHIBITION CENTER | SHANGHAI, CHINA [ 1 ]

THE TOWER HOTEL NAGOYA | NAGOYA, JAPAN [ 2 ]

DUNHILL GLOBAL HEADQUARTERS | LONDON, UK [ 3 ]

















FRESH FLAME | TOKYO, JAPAN [ 1 ] WARSZAWA HOTEL | WARSAW, POLAND [ 2 ] RESIDENTIAL PROJECT | COPENHAGEN, DENMARK [ 3 ]









732



ERIC TAI DESIGN OFFICE | SHENZHEN, CHINA [ 1 ]
THE NEUES SCHLOSS PRIVAT HOTEL | ZÜRICH, SWITZERLAND [ 2 ]
CONCRETE HOUSE | COPENHAGEN, DENMARK [ 3 ]

UTILITY STOOL SH610













UTILITY LONG MIRROR SMALL

HORSESHOE COURT | CLERKENWELL, UK [ 1 ]
THE FARM MATERIAL LAB | HILVERSUM, NETHERLANDS [ 2 ]
TAO RESIDENCE | BEIJING, CHINA [ 3 ]











UTILITY BAR CHAIR SH760



ABUELO | KUWAIT, SAUDI ARABIA [ 1 ] BEERSMITH | BEIJING, CHINA [ 2 ] OITA MONOLITH WEDDING | OITA, JAPAN [ 3 ]

#### Designed by David Rockwell

Rockwell Group took inspiration for the collection, part of Stellar Works'
Collaboration series, from the roots of the word "valet," but reinterpreted it for
the 21st century – this crafted, unique furniture accommodates the narrative of
our lives today. From lounge seating to customizable shelving, each of the 14
pieces in the collection has a streamlined functionality – luxurious embellishments,
from leather cords to matte brass hardware, double as subtle tools for living
well. Grouped together in endless combinations, the pieces help create natural
transitions in the home or hospitality setting, from entry,