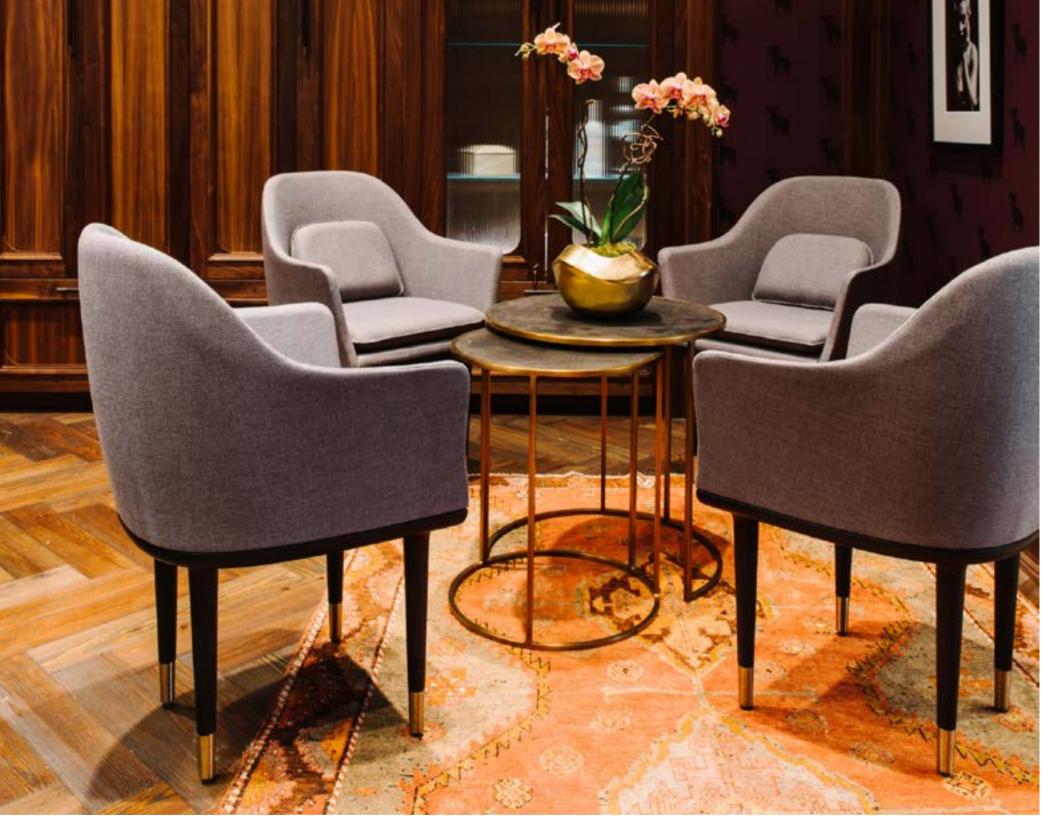

# Arc

#### Designed by Hallgeir Homstvedt

The Arc collection is a response to the modern work situation, which the designer wanted it to provide the shelter and remind people of home. The designer gave this collection a distinct character and made it stand out from typical contract furniture. The soft silhouette of the sofa strengthens the instantly recognizable character. A thick seam sweeps along the edge of the sofa, like a barrier between the strict and straight outside shape, and the softer sculpted inside. With embracing curves and intricate upholstery details, the Arc collection has a gentle character that makes it the perfect for both retail and soft contract market.

# Arc

Designed by Hallgeir Homstvedt