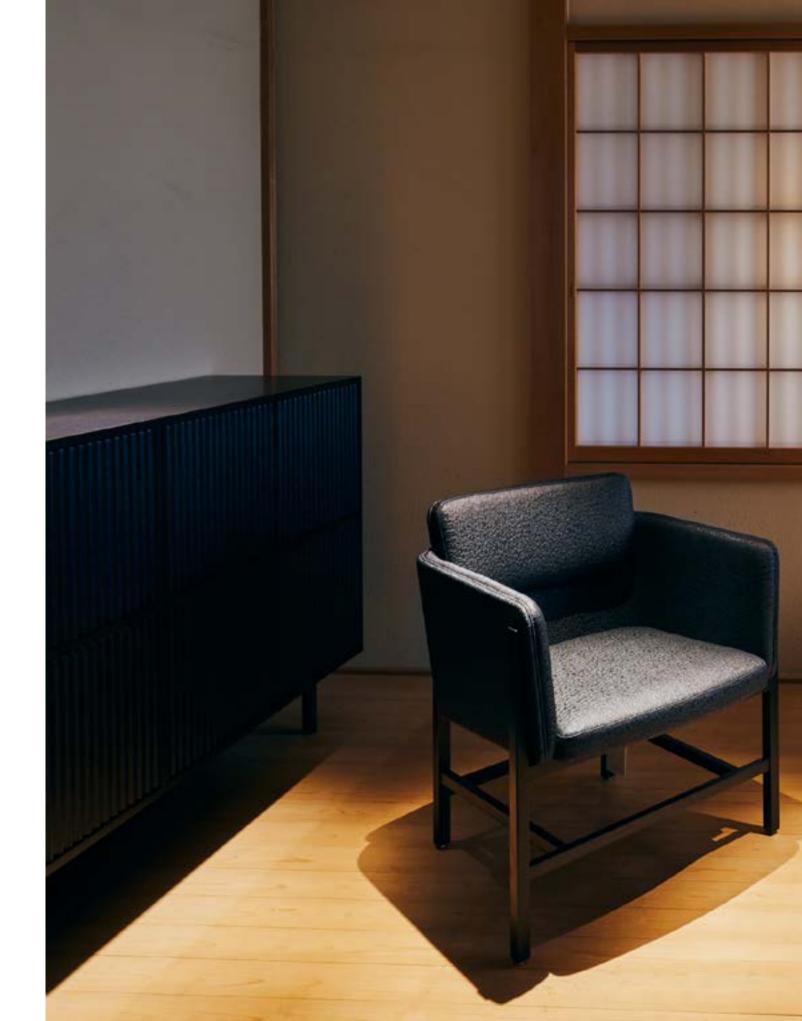

# Aya Designed by OEO Studio

Aya is an onomatopoeia – a word that mimics a phonetical sound. A poetic name as soft and sophisticated as the design itself. The collection design language is an elaboration of the encounter between Asian and Scandinavian design.

Aya is minimal yet highly complex and every detail has been careful orchestrated, from the small wooden joints and angles to the stitching and seating comfort.

The elegant light wooden frame is deeply inspired by Asian culture and design, and effortlessly carries the soft and embracing shell and seat.

The result is a full range of Aya furniture for the perfect dining and socialising setting. Comfort and sturdy durability lie at its core, which is complimented by the elegant appearance. The first Aya collection drop comprises a fully upholstered dining chair with armrest, a dining chair without armrests, and two dimensions of dining tables: 1,800 cm and 2,400 cm in length. The design of the tables mirrors the structure and details of the chair frame.

# NOMA KYOTO KYOTO, JAPAN

# THE HOUSE OF HOSOO KYOTO, JAPAN