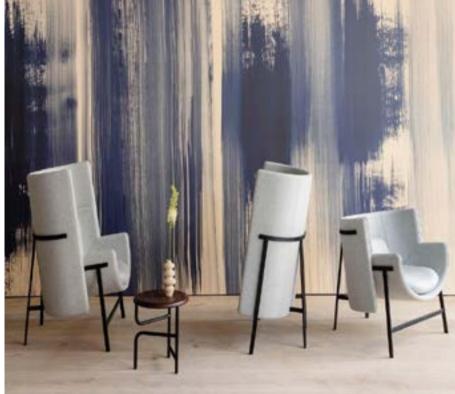

#### Designed by Nendo

An armchair designed for common spaces in offices and hotels. There are numerous armchairs and sofas for lobbies and lounges, but those for narrow spaces such as corridors, elevator lobbies, and entrances are difficult to find. Therefore, a compact chair was devised to fit in those niches, for passersby to rest in for a spell or in which to have casual conversation. Attempts to make an armchair small normally leads one to think of gradual elimination of the backrest to create a bench-like furniture piece. But casting the backrest as the star to which the seat is adjoined yields a design less about sitting and more about leaning against a grand backrest. Such a design takes up minimal space while offering to the chair's occupant a bit of calm and security. The backrest and seat are independent parts, with shallow and deep seats and lower and taller backs available for use in combination according to the size of the space and degree of privacy desired.

Designed by Nendo