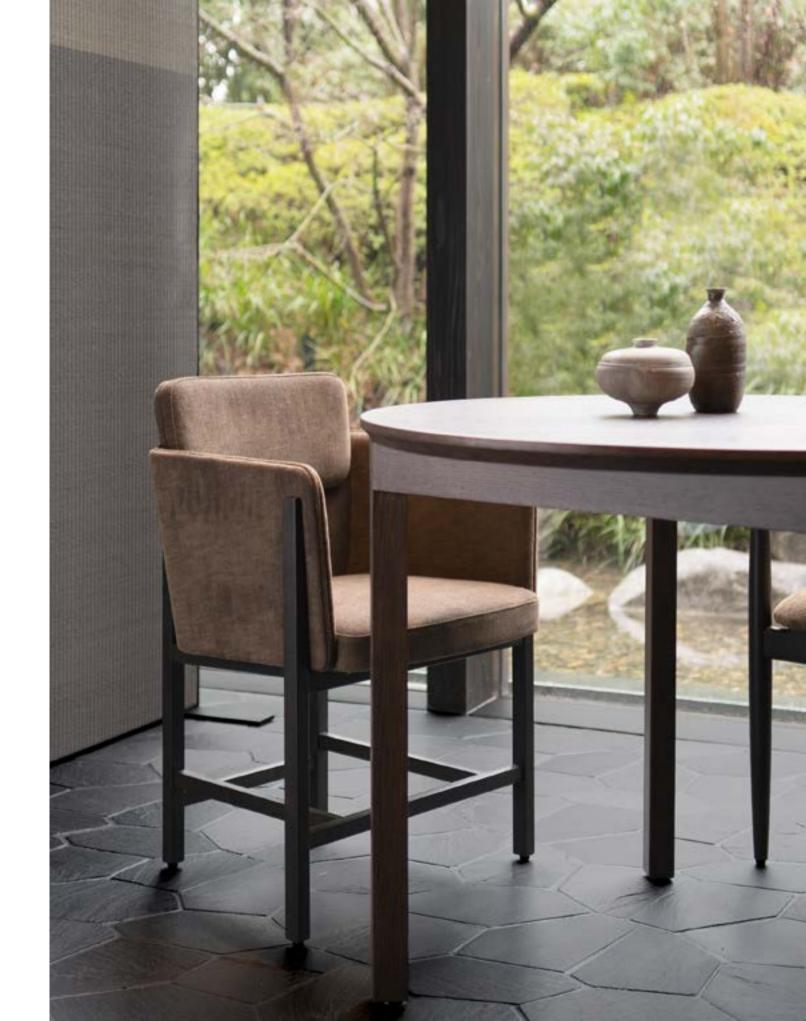

# Aya Designed by OEO Studio

Aya is an onomatopoeia – a word that mimics a phonetical sound. A poetic name as soft and sophisticated as the design itself. The collection design language is an elaboration of the encounter between Asian and Scandinavian design.

Aya is minimal yet highly complex and every detail has been careful orchestrated, from the small wooden joints and angles to the stitching and seating comfort.

The elegant light wooden frame is deeply inspired by Asian culture and design, and effortlessly carries the soft and embracing shell and seat.

The result is a full range of Aya furniture for the perfect dining and socialising setting. Comfort and sturdy durability lie at its core, which is complimented by the elegant appearance. The first Aya collection drop comprises a fully upholstered dining chair with armrest, a dining chair without armrests, and two dimensions of dining tables: 1,800 cm and 2,400 cm in length. The design of the tables mirrors the structure and details of the chair frame.