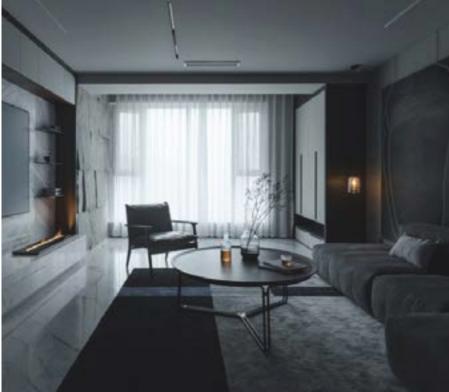

#### Designed by Nendo

An armchair designed for common spaces in offices and hotels. There are numerous armchairs and sofas for lobbies and lounges, but those for narrow spaces such as corridors, elevator lobbies, and entrances are difficult to find. Therefore, a compact chair was devised to fit in those niches, for passersby to rest in for a spell or in which to have casual conversation. Attempts to make an armchair small normally leads one to think of gradual elimination of the backrest to create a bench-like furniture piece. But casting the backrest as the star to which the seat is adjoined yields a design less about sitting and more about leaning against a grand backrest. Such a design takes up minimal space while offering to the chair's occupant a bit of calm and security. The backrest and seat are independent parts, with shallow and deep seats and lower and taller backs available for use in combination according to the size of the space and degree of privacy desired.

Designed by Nendo