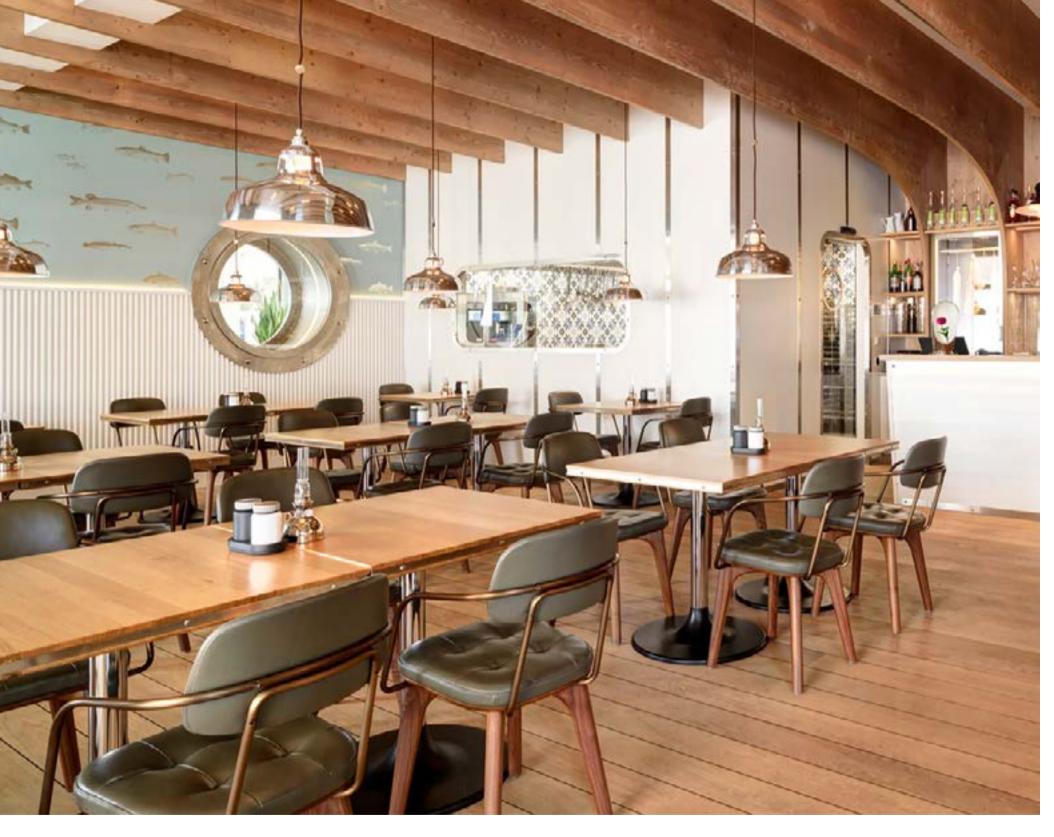

Stellar Works' designers have been closely involved in some of the most prestigious hospitality projects of recent years, ranging from the contemporary take on Nordic tradition embodied by the dining rooms of Copenhagen's Noma restaurant, to the relaxed retro-modern interiors of the QT Hotels group in Australia. We are proud to have brought warmth and luxurious comfort to the bedrooms of Baccarat Hotel in New York; clean-lined Asian simplicity to the Banyan Tree Yanshuo; timeless bento-box chic to Xex in Tokyo and high-gloss contemporary craftsmanship to the Gucci boutiques of the Asia-Pacific region, alongside a roster of other projects for clients that demand high-quality original design, executed with craftsmanship and delivered with efficiency.