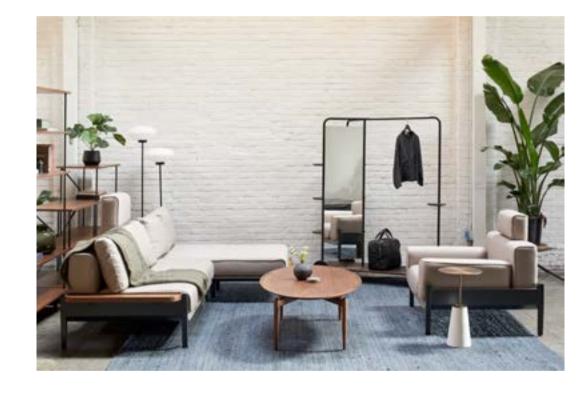

d invites users to "flop down" on it.

The Float collection comes in four versions: a one, two and threeseater sofa, as well as an L-shaped option. The collection is modular and the individual components are designed to be combined in a multitude of comfortable configurations. The Float Sofa system can be further customised with a range of accessories, including a backseat, headrest and a series of pillows that can be arranged in different layouts to give the sofa a different look and function. Float is also available with optional built-in wooden sides tables, which come in two sizes, an ancestral element that De Lucchi sees as inextricably linked to the idea of the home and of handmade construction.





## Float

Designed by Michele De Lucchi

# STELLAR WORKS SHOWROOM LOS ANGELES, USA







FLOAT SOFA 1 SEATER - 2 ARM

FLOAT SOFA L-SHAPE R

















DESIGN REPUBLIC | SHANGHAI, CHINA [1.2.3]

## Freja

Designed by Space Copenhagen

Freja is a collection of stools and bench that comes out of a wish to create sculptural furniture with the soothing visual appeal of Scandinavian furniture making traditions and a Japanese mode of expression.

The archetypal furniture making principles of static and ornament converge to give Freja its elegant, yet simple character. Seen from different angles legs and aprons optically interweave to form a trellis, the seat floating lightly with either woven paper cord or leather as only decorative feature.



# Freja

Designed by Space Copenhagen

# BENEDICT NOORDWIJK HOTEL NOORDWIJK, NETHERLAND







# Freja

Designed by Space Copenhag