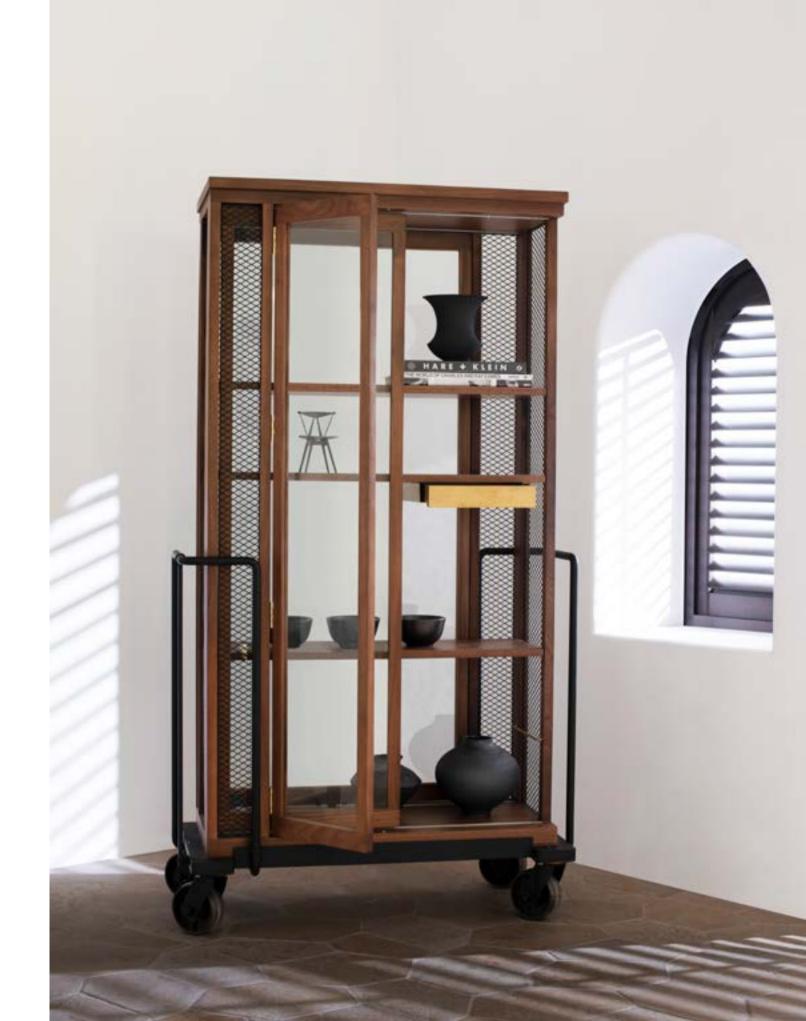

Designed by Neri&Hu

'secrets &...' by Neri&Hu is the first edition of A Cabinet of Curiosity, an ongoing series to be launched in subsequent years, slowly peeling away the hidden to finally satisfy the curiosity in all of us. The wooden cabinet with glass doors rests on a metal trolley inspired by scenes from a ceramic factory, before the cart enters the fiery furnace. The furnace represents trials and tribulations we all encounter in life, from which we pay sweat and tears, pain and pleasure.

Yet it is through the burning of these sins and secrets that we walk out white as snow. Secrets revealed. Or secrets concealed. That is up to us.

Designed by Neri&Hu