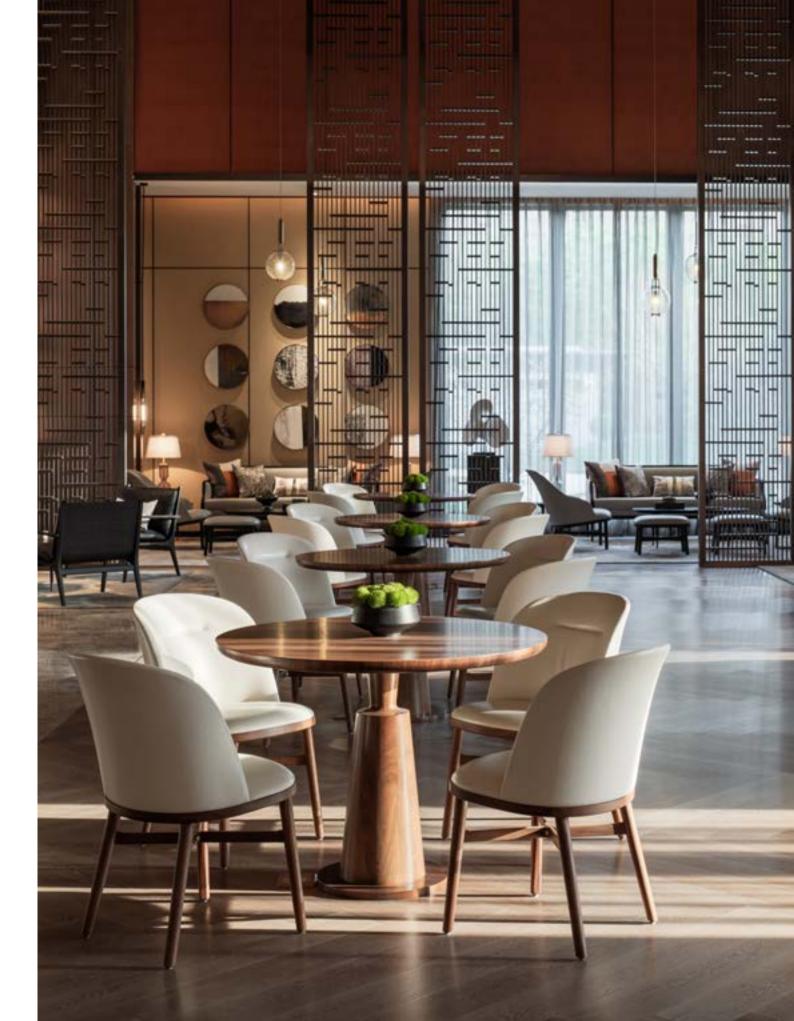

Designed by Neri&Hu

Inspired by the Bund, a lasting symbol of Shanghai's past, present, and future, this series combines elements not only from its industrial origins, but also from its splendid colonial history. The soft curves and rich fabric finishes, as well as the wooden legs, pay homage to the Art Deco style which is permanently ingrained in the DNA of the city.

PLUS TOKYO | TOKYO, JAPAN [ 1 ] LUCCIOLA RESTAURANT, THE HARI HOTEL | HONG KONG [ 2 ] PURO HOTEL | GDANSK, POLAND [ 3 ]

**BUND SIDE TABLE H500** 

GEM CASTLE YUKIZAKI GINZA | TOKYO, JAPAN [ 1 ] SUKHOTHAI HOTEL | SHANGHAI, CHINA [ 2 ] BLUE 1402 | SYDNEY, AUSTRALIA [ 3 ]

**BUND SIDE TABLE H500** 

RESIDENTIAL PROJECT I | BOSTON, USA [ 1 ] LLOYD FONDS AG HAMBURG | HAMBURG, GERMANY [ 2 ] STARBUCKS RESERVE BAR| TORONTO, CANADA [ 3 ]

**BUND SIDE TABLE H560** 

HYATT OFFICE SHANGHAI | SHANGHAI, CHINA [ 1 ] DESIGN REPUBLIC | SHANGHAI, CHINA [ 2 ] GALLERIA TEATRO MANZONI | MILAN, ITALY [ 3 ]