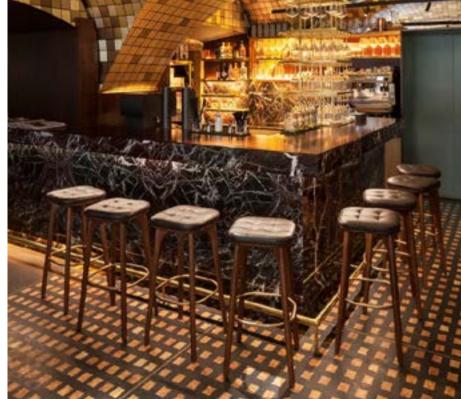

### **Utility**

Designed by Neri&Hu

This durable seating series combines comfort with practicality and a highly sophisticated take on the enduringly popular industrial aesthetic.

Incorporating a range of lounge chairs, barstools and stools, the Utility collection is (as its name suggests) utilitarian in its references, while also featuring a palette of old-world and luxurious materials. The end result is a set of elegant and versatile pieces that fit seamlessly and gracefully into any environment, from high-end hospitality to residential projects.

### Utility

Designed by Neri&Hu

#### HOTEL INDIGO HSINCHU SCIENCE PARK HSINCHU, TAIWAN

UTILITY HIGHBACK ARMCHAIR

UTILITY LOUNGE CHAIR

UTILITY LOUNGE CHAIR TWO SEATER

HOTEL INDIGO HSINCHU SCIENCE PARK | HSINCHU, TAIWAN [ 1 ]

PRAIA DA LUZ | LAGOS, PORTUGAL [ 2 ]