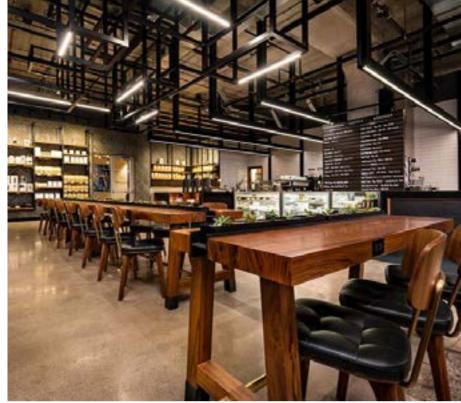

### **Utility**

Designed by Neri&Hu

This durable seating series combines comfort with practicality and a highly sophisticated take on the enduringly popular industrial aesthetic.

Incorporating a range of lounge chairs, barstools and stools, the Utility collection is (as its name suggests) utilitarian in its references, while also featuring a palette of old-world and luxurious materials. The end result is a set of elegant and versatile pieces that fit seamlessly and gracefully into any environment, from high-end hospitality to residential projects.

# Utility Designed by Neri&Hu

#### **STARBUCKS** SEATTLE, USA

### Utility

Designed by Neri&Hu

#### HOTEL KABUKI SAN FRANCISCO, USA

UTILITY BAR CHAIR SH760