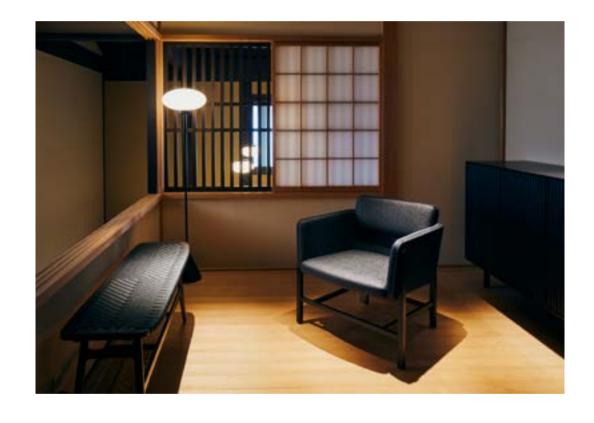

# Aya Designed by OEO Studio

Aya is an onomatopoeia – a word that mimics a phonetical sound. A poetic name as soft and sophisticated as the design itself. The collection design language is an elaboration of the encounter between Asian and Scandinavian design.

Aya is minimal yet highly complex and every detail has been careful orchestrated, from the small wooden joints and angles to the stitching and seating comfort.

The elegant light wooden frame is deeply inspired by Asian culture and design, and effortlessly carries the soft and embracing shell and seat.

The result is a full range of Aya furniture for the perfect dining and socialising setting. Comfort and sturdy durability lie at its core, which is complimented by the elegant appearance. The first Aya collection drop comprises a fully upholstered dining chair with armrest, a dining chair without armrests, and two dimensions of dining tables: 1,800 cm and 2,400 cm in length. The design of the tables mirrors the structure and details of the chair frame.