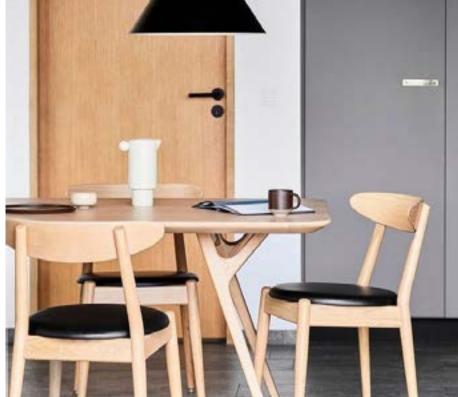

# Aya Designed by OEO Studio

Aya is an onomatopoeia – a word that mimics a phonetical sound. A poetic name as soft and sophisticated as the design itself. The collection design language is an elaboration of the encounter between Asian and Scandinavian design.

Aya is minimal yet highly complex and every detail has been careful orchestrated, from the small wooden joints and angles to the stitching and seating comfort.

The elegant light wooden frame is deeply inspired by Asian culture and design, and effortlessly carries the soft and embracing shell and seat.

The result is a full range of Aya furniture for the perfect dining and socialising setting. Comfort and sturdy durability lie at its core, which is complimented by the elegant appearance. The first Aya collection drop comprises a fully upholstered dining chair with armrest, a dining chair without armrests, and two dimensions of dining tables: 1,800 cm and 2,400 cm in length. The design of the tables mirrors the structure and details of the chair frame.