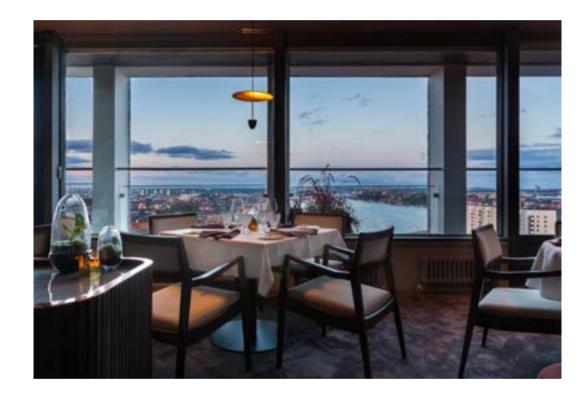

chairs come in a choice of oak or walnut. For the upholstery, Stellar Works have selected Hallingdal 65 from Kvadrat, designed by mid-century Danish designer iconic Nanna Ditzel, in a choice of 457 (yellow), 547 (orange) 850 (blue).

The Iconic C140 chair was used in the White House under President Lyndon B. Johnson's administration and Johnson was photographed sitting in it signing the Civil Rights Act in 1964 and the Highway. Beautification Act in 1965.

This year, Stellar Works is adding new important pieces to its existing collection of Jens Risom designs. Originating from his midcentury heydays, the six new models are prime examples of Risom's aesthetics and proof of the enduring quality of his timeless work.



Designed by Jens Risom

# LA TOUR BY PONTUS FRITHIOF STOCKHOLM, SWEDEN







Designed by Jens Risom

### YOU&US SEOUL, SOUTH KOREA









Designed by Jens Risom

# CENTRAL STUDIOS SHANGHAI, CHINA





















RISOM LOUNGE CHAIR

HARBORD HOTEL | SYDNEY, AUSTRALIA [ 1 ] THE HARI HOTEL, LUCCIOLA RESTAURANT & BAR | HONG KONG, CHINA [ 2 ] MOXY HOTEL SHANGHAI HONGQIAO | SHANGHAI, CHINA [ 3 ]

















SOHO HOUSE CHICAGO | CHICAGO, USA [ 1 ] GALLERIA TEATRO MANZONI | MILAN, ITALY [ 2 ] BLOSSOM HOUSE SHANGHAI ON THE BUND | SHANGHAI, CHINA [ 3 ]











YOU&US | SEOUL, SOUTH KOREA [ 1 ]
THE HOUSE HOTEL JEDDAH CITY YARD | JEDDAH, ARABIA [ 2 ]
YOU&US | SEOUL, SOUTH KOREA [ 3 ]

#### Seiton

Designed by OEO Studio

Seiton is a coherent modular storage system designed for the home, the office and for hospitality. The system is flexible and modular allo