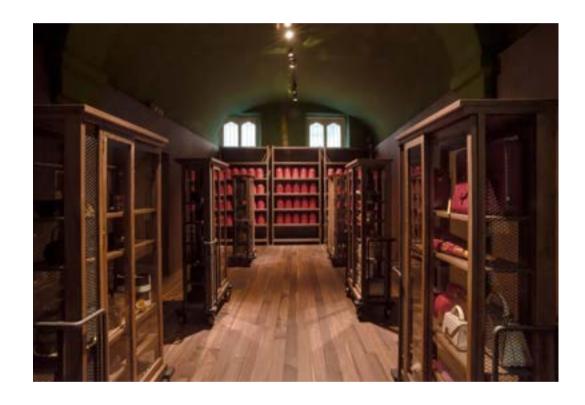

Designed by Neri&Hu

'secrets &...' by Neri&Hu is the first edition of A Cabinet of Curiosity, an ongoing series to be launched in subsequent years, slowly peeling away the hidden to finally satisfy the curiosity in all of us. The wooden cabinet with glass doors rests on a metal trolley inspired by scenes from a ceramic factory, before the cart enters the fiery furnace. The furnace represents trials and tribulations we all encounter in life, from which we pay sweat and tears, pain and pleasure.

Yet it is through the burning of these sins and secrets that we walk out white as snow. Secrets revealed. Or secrets concealed. That is up to us.

Designed by Neri&Hu