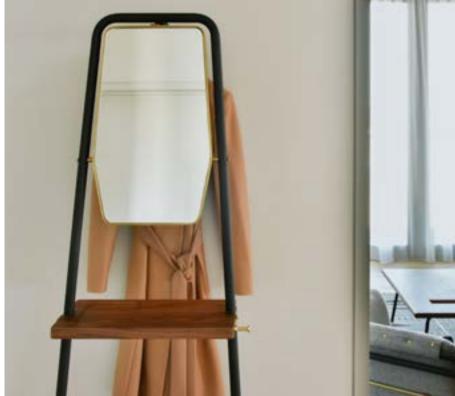

#### Designed by Sebastian Herkner

Host, a movable wardrobe created in response to the growing need for flexible furniture in both homes and hotels. German designer Sebastian Herkner's design sees a metal frame that on one side provides rail space, and also becomes part of the framework for open shelving and a mirror.

Host is in part on wheels to allow greater freedom in moving the piece around the room as space requirements change. The openness of its design allows Host to be used for a multitude of purposes, with an added small tray for personal items such as jewellery and watches. For a hotel room, Host features enough space for a suitcase and generous hanging space. Host's minimalist steel frame is complemented by a veneer laminate base, solid wood and a large mirror.