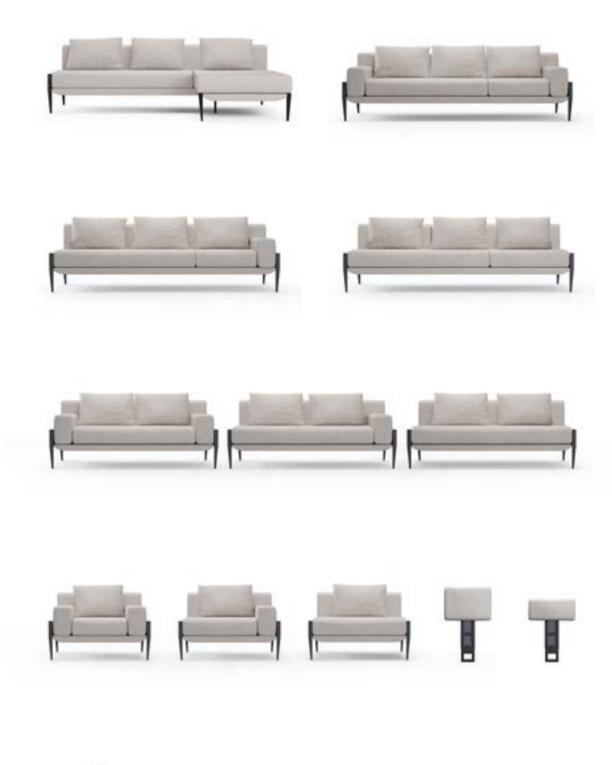

## Exchange

Designed by Jun Aizaki - CRÈME

The Exchange Chair is an award-winning contemporary wood and steel chair inspired by the traditional Windsor form.

By exchanging the conventional wooden spindles and stretcher of the Windsor back with steel, CRÈME has produced a new chair that feels both contemporary and traditional at once. This exchange suggests the new life and design that can be breathed into used or well-worn objects and furnishings.

The new extended Exchange collection is timeless and modern, and includes a dining table, bench and an additional range of chairs.