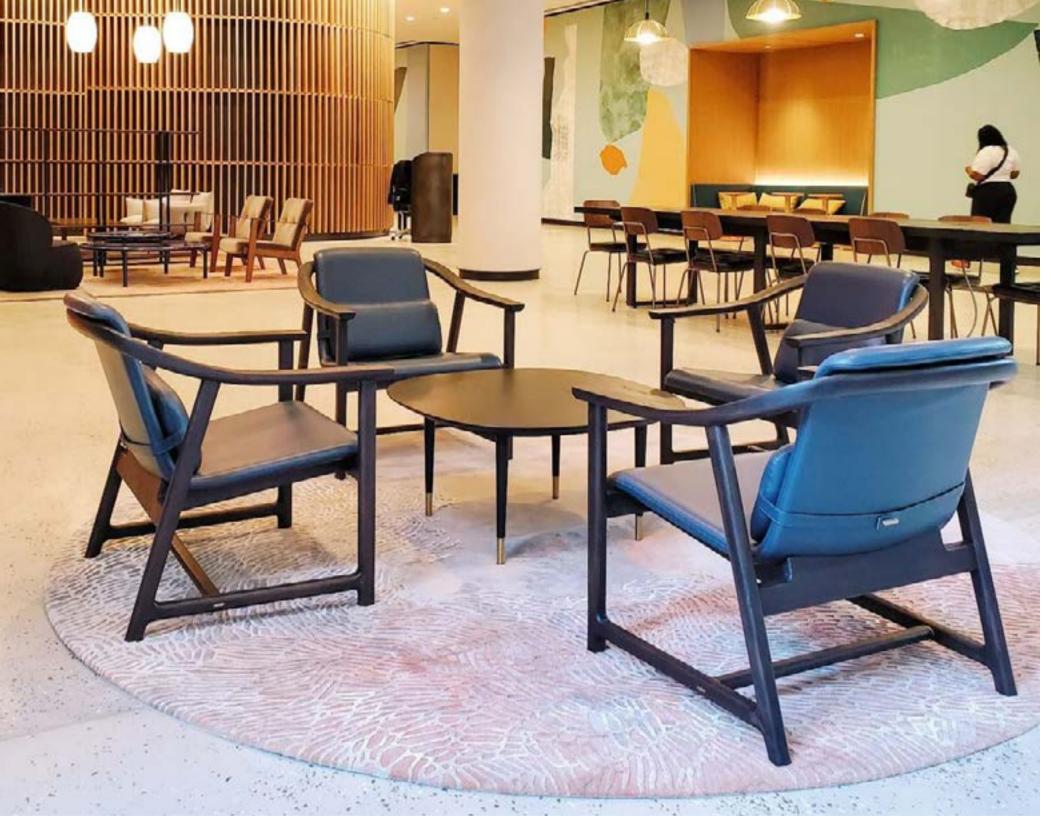

# Arc

#### Designed by Hallgeir Homstvedt

The Arc collection is a response to the modern work situation, which the designer wanted it to provide the shelter and remind people of home. The designer gave this collection a distinct character and made it stand out from typical contract furniture. The soft silhouette of the sofa strengthens the instantly recognizable character. A thick seam sweeps along the edge of the sofa, like a barrier between the strict and straight outside shape, and the softer sculpted inside. With embracing curves and intricate upholstery details, the Arc collection has a gentle character that makes it the perfect for both retail and soft contract market.

# Arc

Designed by Hallgeir Homstvedt