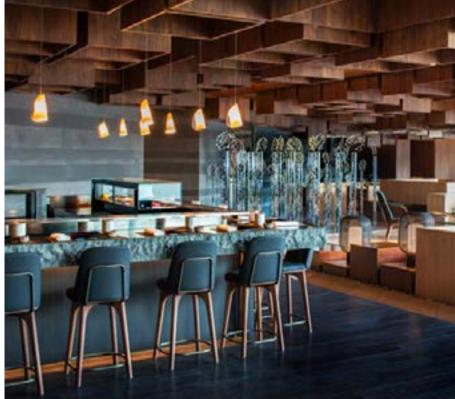

### **Utility**

Designed by Neri&Hu

This durable seating series combines comfort with practicality and a highly sophisticated take on the enduringly popular industrial aesthetic.

Incorporating a range of lounge chairs, barstools and stools, the Utility collection is (as its name suggests) utilitarian in its references, while also featuring a palette of old-world and luxurious materials. The end result is a set of elegant and versatile pieces that fit seamlessly and gracefully into any environment, from high-end hospitality to residential projects.

# Utility Designed by Neri&Hu

### Utility

Designed by Neri&Hu