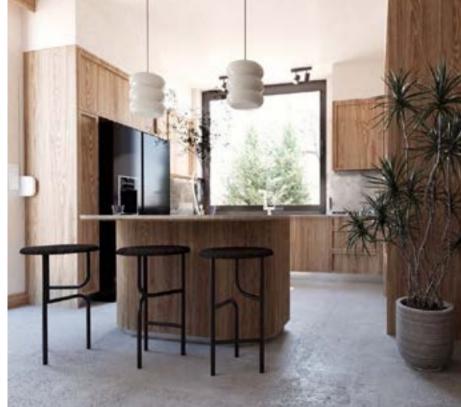

# Blend

Designed by Nendo

A three-legged bar stool with three crossbars was the base design, but as two of the crossbars melt away in the middle, the bars, initially tasked with horizontally connecting the legs, instead turn perpendicular to support the seat and a leg. A lone crossbar remains, acting as a footrest.

This slight structural change utterly transforms the direction of force and how it is applied, becoming the stool's major feature. 5 variations are available, including short stools, those with a leg seemingly extended up into a backrest, and those with upholstered seats.