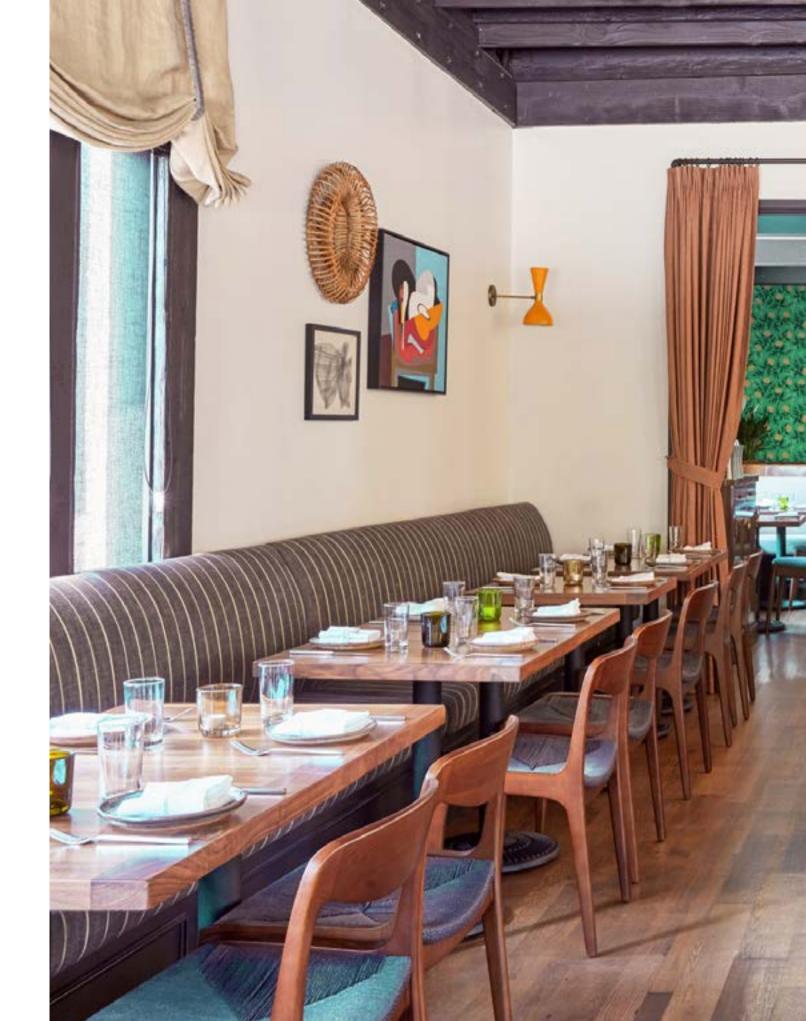

n of furniture for public spaces. Stellar Works' Wohlert collection comprises of some of his most celebrated designs from the 1950s, revitalised for the modern day. Each piece showcases the Danish designer's less-is-more ethos and talent for turning the structural into the sculptural.

The collection includes the timeless Piano and Louisiana Chairs – designed to complement Wohlert's architectural work on the Louisiana Museum of Modern Art in Humlebæk, Denmark: simple, stackable, balanced and beautifully unadorned. His Triangle Chair, also found in the museum, was specifically created to provide visitors with a comfortable place to pause, sit back and soak up the scenery – just as it does today.





 $^{\prime}$ 64

Designed by Vilhelm Wohlert

#### FELIX TRATTORIA LOS ANGELES, USA









Designed by Vilhelm Wohlert

#### LOUISIANA MUSEUM COPENHAGEN, DENMARK











Designed by Vilhelm Wohlert

## TRICKSHOT RESTAURANT BUCHAREST, ROMANIA







Designed by Vilhelm Wohlert

# BEAM SUNTORY OFFICE SINGAPORE, SINGAPORE







Designed by Vilhelm Wohlert

#### FOURIÈRE HÔTEL LYON, FRANCE







Designed by Vilhelm Wohlert

# THE TOWER HOTEL NAGOYA NAGOYA, JAPAN





















HOTEL WARSZAWA PRUDENTIAL | WARSZAWA, POLAND [ 1 ] XI LAN HAI JU | QINGDAO, CHINA [ 2 ] SOUTH BEACH HOTEL | SINGAPORE, SINGAPORE [ 3 ]













ISS NORMANDIE | SHANGHAI, CHINA [ 1 ] LADY BUND | SHANGHAI, CHINA [ 2 ] THE TIGERMOM | COPENHAGEN, DENMARK [ 3 ]













LE MERIDIEN | INDIANAPOLIS, USA [ 1 ] PRINCE HOTEL TOKYO BAY SHIOMI | TOKYO, JAPAN [ 2 ] GUAN HOUSE | SANYA, CHINA [ 3 ]