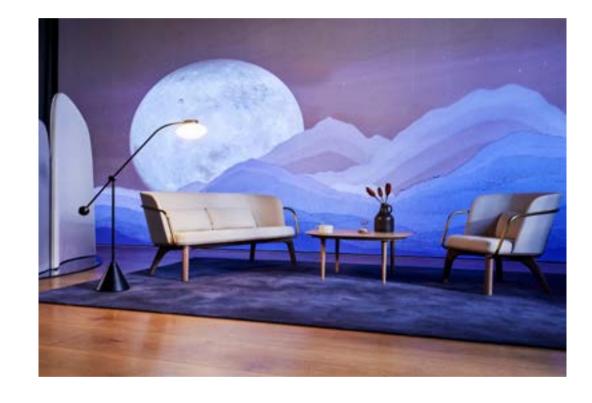

In the Lunar Collection, contemporary Nordic simplicity meets ancient Chinese legend. It takes its inspiration from Chang'e, the goddess of the moon, said to arise in the West and reside in her lunar palace 'Guanghan', which means 'wild coldness'.

The collection is at once fresh, cool and comfortingly timeless. Like its celestial namesake, it is infused with the energy of Yin, the female principle in Yin and Yang.

Designed by Space Copenhagen