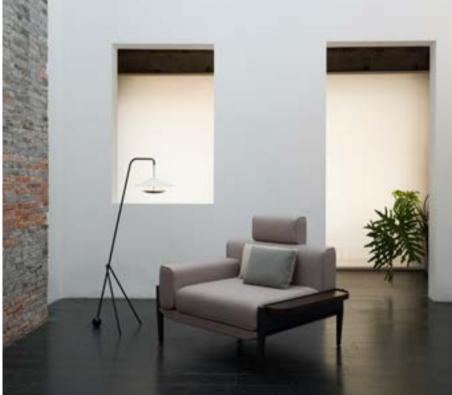

#### Float

#### Designed by Michele De Lucchi

Float is a new modular sofa system that presents cushions supported by a seemingly invisible structure, as if they are floating on air. The magical effect created by these floating cushions is made possible by the arrangement of feet outside of the padded form. A double layer of cushions, supported by a metallic sheet, provides optimal comfort and strength, while a crossbar that runs back and sideways containing the cushions, supports the headrest elements and gives structural integrity. The Float sofa is supported by a thin yet robust steel structure and is designed to allow for comfortable sitting, resting and invites users to "flop down" on it.

The Float collection comes in four versions: a one, two and threeseater sofa, as well as an L-shaped option. The collection is modular and the individual components are designed to be combined in a multitude of comfortable configurations. The Float Sofa system can be further customised with a range of accessories, including a backseat, headrest and a series of pillows that can be arranged in different layouts to give the sofa a different look and function. Float is also available with optional built-in wooden sides tables, which come in two sizes, an ancestral element that De Lucchi sees as inextricably linked to the idea of the home and of handmade construction.

## Float

Designed by Michele De Lucchi