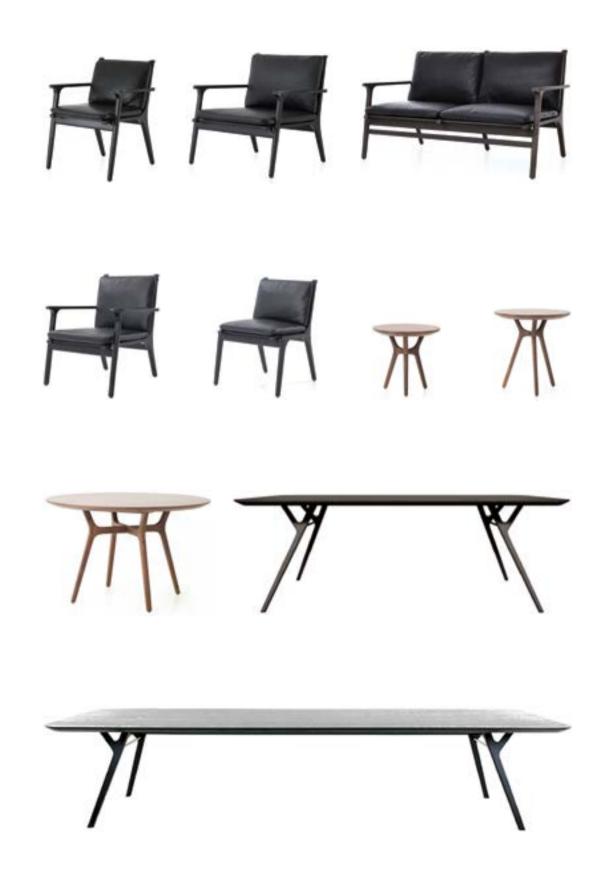

## MOXY HOTEL SHANGHAI HONGQIAO SHANGHAI, CHINA

ORI DINING ARMCHAIR

1 3

NERI&HU RESEARCH AND DESIGN OFFICE | SHANGHAI, CHINA [1.2.3]

Designed by Nic Graham

Initially developed for Australia's pioneering QT Hotels brand, the QT collection is Nic Graham's modern-day tribute to the mid-century movement. Drawing out retro details with a light touch, while allowing natural materials and traditional craftsmanship to take centre stage, the range communicates quality without compromising its casual appeal.

The QT collection and its slender, contoured counterpart Chillax make warm and welcoming additions to any contemporary interior, embodying the laidback, relaxed spirit of modern Australian life, with a wink to the pragmatism of mid-century Scandinavian design.