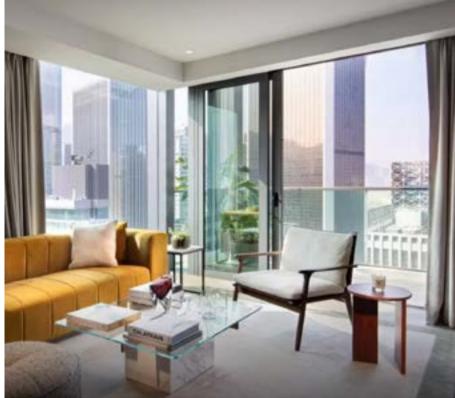

# Arc

#### Designed by Hallgeir Homstvedt

The Arc collection is a response to the modern work situation, which the designer wanted it to provide the shelter and remind people of home. The designer gave this collection a distinct character and made it stand out from typical contract furniture. The soft silhouette of the sofa strengthens the instantly recognizable character. A thick seam sweeps along the edge of the sofa, like a barrier between the strict and straight outside shape, and the softer sculpted inside. With embracing curves and intricate upholstery details, the Arc collection has a gentle character that makes it the perfect for both retail and soft contract market.

# Arc

Designed by Hallgeir Homstvedt