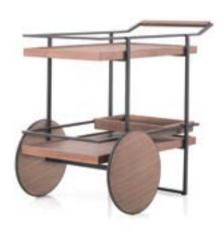

#### James

Designed by Yabu Pushelberg

The James collection is an understated exploration of modern masculinity – at once bold and defined, but also light and elegant. The range includes a chaise, desk, stool and bar trolley, each one meticulously proportioned and ergonomically shaped.

All four pieces have been designed to turn negative space into an aesthetic feature, making use of floating planes and wireframes to lend them an air of sleekness and simplicity. Full of subtle details and stowaway compartments, James is subtly inspired by the world of performance cars. The automotive references are also echoed in the materials: warm and tactile black metal, walnut wood and sable-tone matte leather.