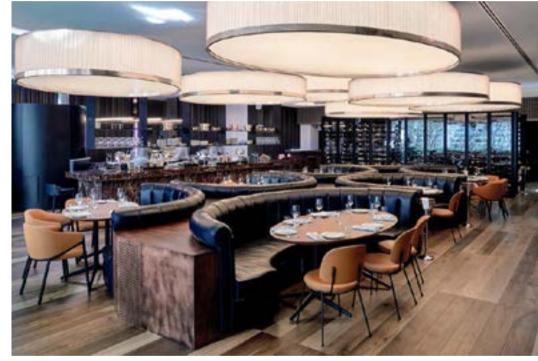

or a multitude of purposes, with an added small tray for personal items such as jewellery and watches. For a hotel room, Host features enough space for a suitcase and generous hanging space. Host's minimalist steel frame is complemented by a veneer laminate base, solid wood and a large mirror.



### Host

Designed by Sebastian Herkner

## STELLAR WORKS SHOWROOM LOS ANGELES, USA















HOST MOVABLE WARDROBE

1 2

DESIGN REPUBLIC | SHANGHAI, CHINA [1.2.3]

### Industry

Designed by Neri&Hu

The Industry collection is a new accessible utilitarian-inspired chair series with simple modern lines. This comfortable seating collection is suitable for everyday use in both residential and commercial spaces.



# Industry Designed by Neri&Hu

#### SIR VICTOR BARCELONA HOTEL BARCELONA, SPAIN





# Industry Designed by Neri&Hu

#### 220GRAD RUPERTINUM SALZBURG, AUSTRIA









# Industry Designed by Neri&Hu

#### STICKS'N'SUSHI ØSTER COPENHAGEN, DENMARK







## Industry

Designed by Neri&Hu

#### HOTEL INDIGO HSINCHU SCIENCE PARK HSINCHU, TAIWAN





















SWEAT & TONIC | TORONTO, CANADA [ 1 ]
ERUTAN RESTAURANT | KYOTO, JAPAN [ 2 ]
THAT'S LIFE RESTAURANT PARIS | PARIS, FRANCE [ 3 ]









236

BLOSSOM HOUSE SHANGHAI ON THE BUND | SHANGHAI, CHINA [ 1 ]

SENSE SALON | CHENGDU, CHINA [ 2 ]

ZENTIS HOTEL | OSAKA, JAPAN [ 3 ]











INDUSTRY BAR CHAIR SH750

Moxy Hotel Shanghai Hongqiao | Shanghai, China [ 1 ] Song Café Taiguhui | Guangzhou, China [ 2 ] Giada Restaurant | Shanghai, China [ 3 ]











INDUSTRY DINING ARMCHAIR

LA TERRE | CHENGDU, CHINA [ 1 ] DE