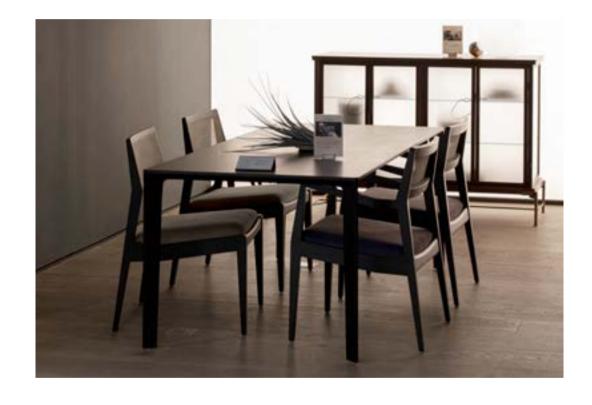

, Stellar Works have selected Hallingdal 65 from Kvadrat, designed by mid-century Danish designer iconic Nanna Ditzel, in a choice of 457 (yellow), 547 (orange) 850 (blue).

The Iconic C140 chair was used in the White House under President Lyndon B. Johnson's administration and Johnson was photographed sitting in it signing the Civil Rights Act in 1964 and the Highway. Beautification Act in 1965.

This year, Stellar Works is adding new important pieces to its existing collection of Jens Risom designs. Originating from his midcentury heydays, the six new models are prime examples of Risom's aesthetics and proof of the enduring quality of his timeless work.



Designed by Jens Risom

# LA TOUR BY PONTUS FRITHIOF STOCKHOLM, SWEDEN







Designed by Jens Risom

### YOU&US SEOUL, SOUTH KOREA









Designed by Jens Risom

# CENTRAL STUDIOS SHANGHAI, CHINA





















RISOM LOUNGE CHAIR

HARBORD HOTEL | SYDNEY, AUSTRALIA [ 1 ] THE HARI HOTEL, LUCCIOLA RESTAURANT & BAR | HONG KONG, CHINA [ 2 ] MOXY HOTEL SHANGHAI HONGQIAO | SHANGHAI, CHINA [ 3 ]

















SOHO HOUSE CHICAGO | CHICAGO, USA [ 1 ] GALLERIA TEATRO MANZONI | MILAN, ITALY [ 2 ] BLOSSOM HOUSE SHANGHAI ON THE BUND | SHANGHAI, CHINA [ 3 ]











YOU&US | SEOUL, SOUTH KOREA [ 1 ]
THE HOUSE HOTEL JEDDAH CITY YARD | JEDDAH, ARABIA [ 2 ]
YOU&US | SEOUL, SOUTH KOREA [ 3 ]

#### Seiton

Designed by OEO Studio

Seiton is a coherent modular storage system designed for the home, the office and for hospitality. The system is flexible and modular allowing the user to create unique solutions. Seiton is designed