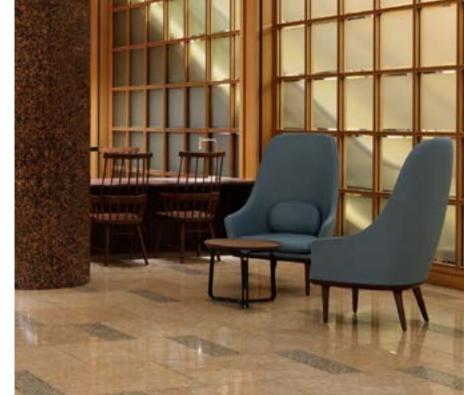

STELLAR WORKS SHOWROOM | SHANGHAI, CHINA [ 1 ] SHENZHEN SHOW HOUSE | SHENZHEN, CHINA [ 2 ] FOUR SEASONS HOTEL | KUWAIT, SAUDI ARABIA [ 3 ]

LAVAL WRITING DESK

YOU&US | SEOUL, SOUTH KOREA [1.2.3]

Designed by Space Copenhagen

In the Lunar Collection, contemporary Nordic simplicity meets ancient Chinese legend. It takes its inspiration from Chang'e, the goddess of the moon, said to arise in the West and reside in her lunar palace 'Guanghan', which means 'wild coldness'.

The collection is at once fresh, cool and comfortingly timeless. Like its celestial namesake, it is infused with the energy of Yin, the female principle in Yin and Yang.

Designed by Space Copenhagen