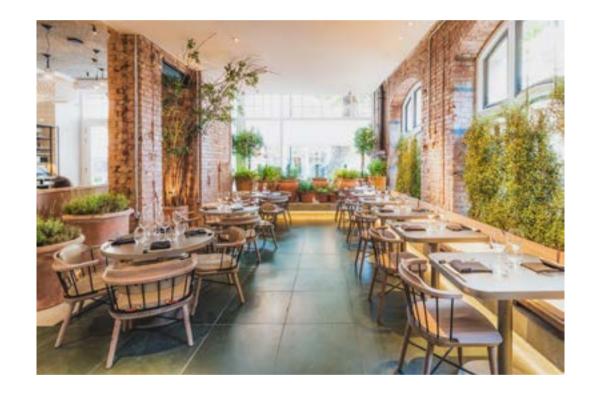

## Exchange

Designed by Jun Aizaki - CRÈME

The Exchange Chair is an award-winning contemporary wood and steel chair inspired by the traditional Windsor form.

By exchanging the conventional wooden spindles and stretcher of the Windsor back with steel, CRÈME has produced a new chair that feels both contemporary and traditional at once. This exchange suggests the new life and design that can be breathed into used or well-worn objects and furnishings.

The new extended Exchange collection is timeless and modern, and includes a dining table, bench and an additional range of chairs.