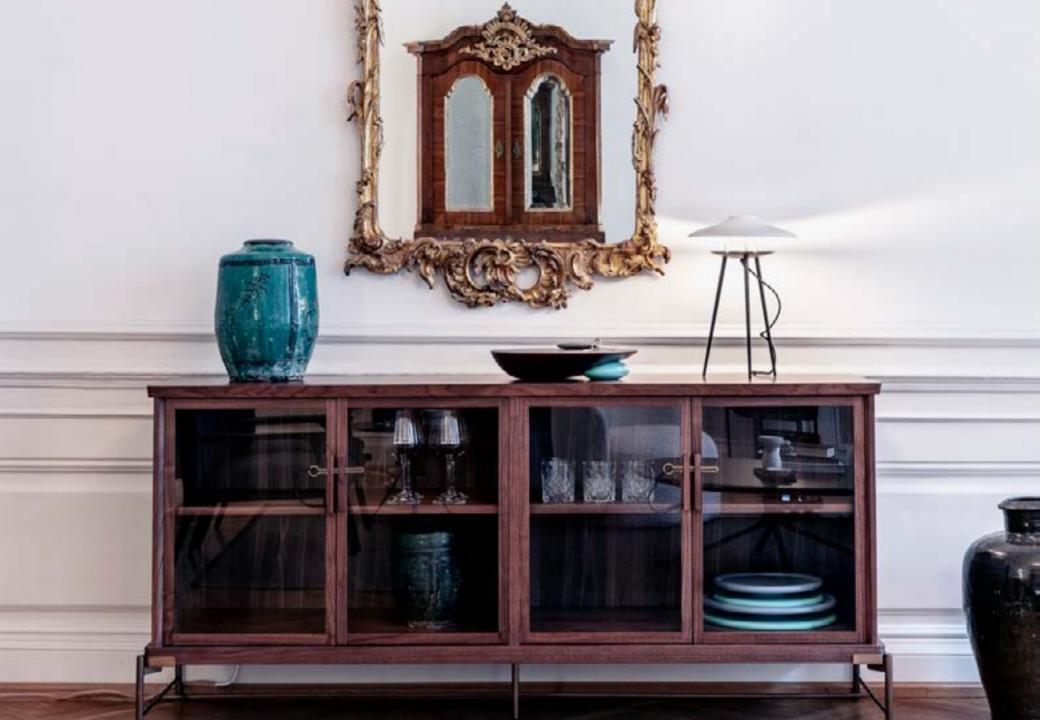

## Dowry

Designed by Neri&Hu

Neri&Hu's modern, clean-lined collection of cabinets is rooted in the tradition of the dowry, drawn from both Chinese culture and that of many others worldwide.Passed from one generation to the next at the moment of marriage, the dowry object is imbued with sentiment and history, embodying the potent nostalgia and symbolic value of a family heirloom.

Crafted to include traditional detailing and joinery techniques, the wide metal base and wooden body of the cabinets and drawers can be customised in a wide variety of materials and finishes. This allows the collection to be tailormade to suit any setting, or personalised so that any family can create their own heirloom furniture, to pass on through the generations to come.

## Dowry

Designed by Neri&Hu

### ALILA BANGSAR HOTEL KUALA LUMPUR, MALAYSIA

STUDIO 9 | COPENHAGEN, DENMARK [ 1 ] BLOSSOM HOUSE SHANGHAI ON THE BUND | SHANGHAI, CHINA [ 2 ] BENEDICT NOORDWIJK HOTEL | NOORDWIJK, NETHERLAND [ 3 ]