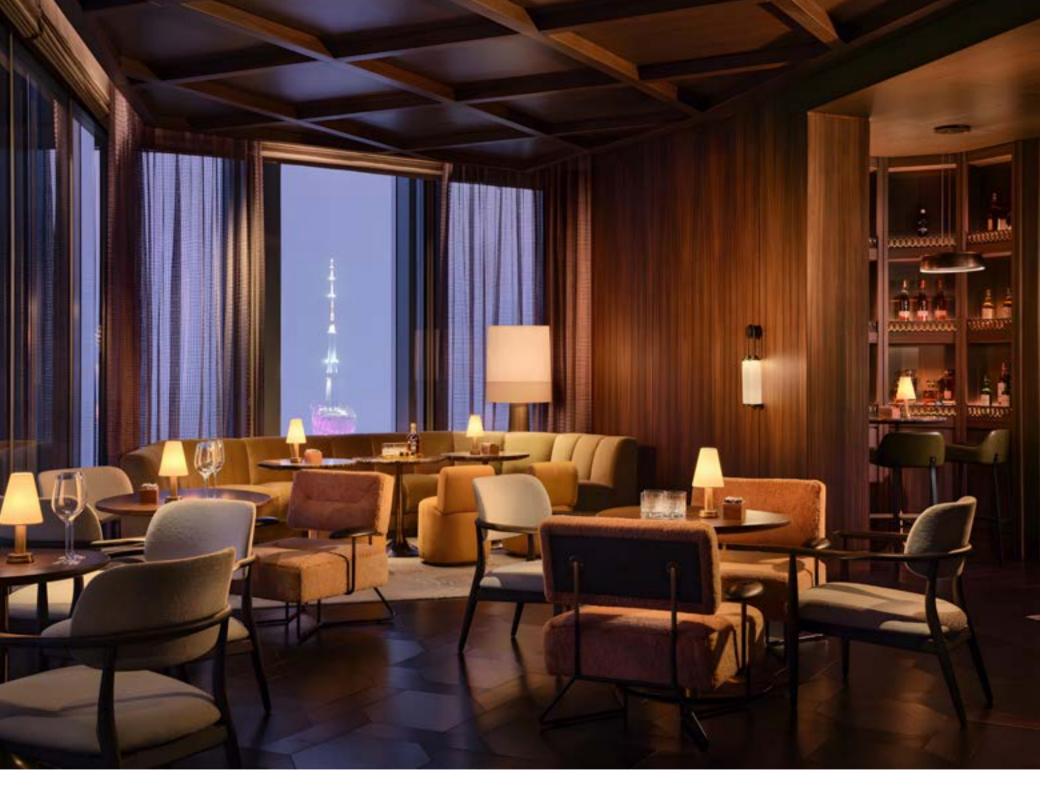

Designed by Space Copenhagen

Rén was born of the desire to create a series of pieces in the Danish Modern tradition – high quality, thoughtfully crafted design that balances function with form and is accessible to all.

Rén's tables and chairs take this distinctly Nordic philosophy and incorporate craft techniques and aesthetic detail from the design traditions of Japan and China, resulting in a collection that, although inspired by a particular place and time, is both international and ageless in its scope.

Designed by Space Copenhagen

#### 11 HOWARD HOTEL NEW YORK, USA

W W
RÉN DINING ARMCHAIR

Designed by Space Copenhagen

# DUNHILL GLOBAL HEADQUARTERS LONDON, UK

Designed by Space Copenhagen

# ROXO BAR IN LES BAINS HOTEL PARIS, FRANCE

Marmion residence | Perth, Australia [ 1 ] Bloomsbury Street Hotel | London, UK [ 2 ] Shenzhen Bay Mansion | Shenzhen, China [ 3 ]

NOMA | COPENHAGEN, DENMARK [ 1 ] OLE & STEEN | LONDON, UK [ 2 ] ALILA YANGSHUO | YANGSHUO, CHINA [ 3 ]