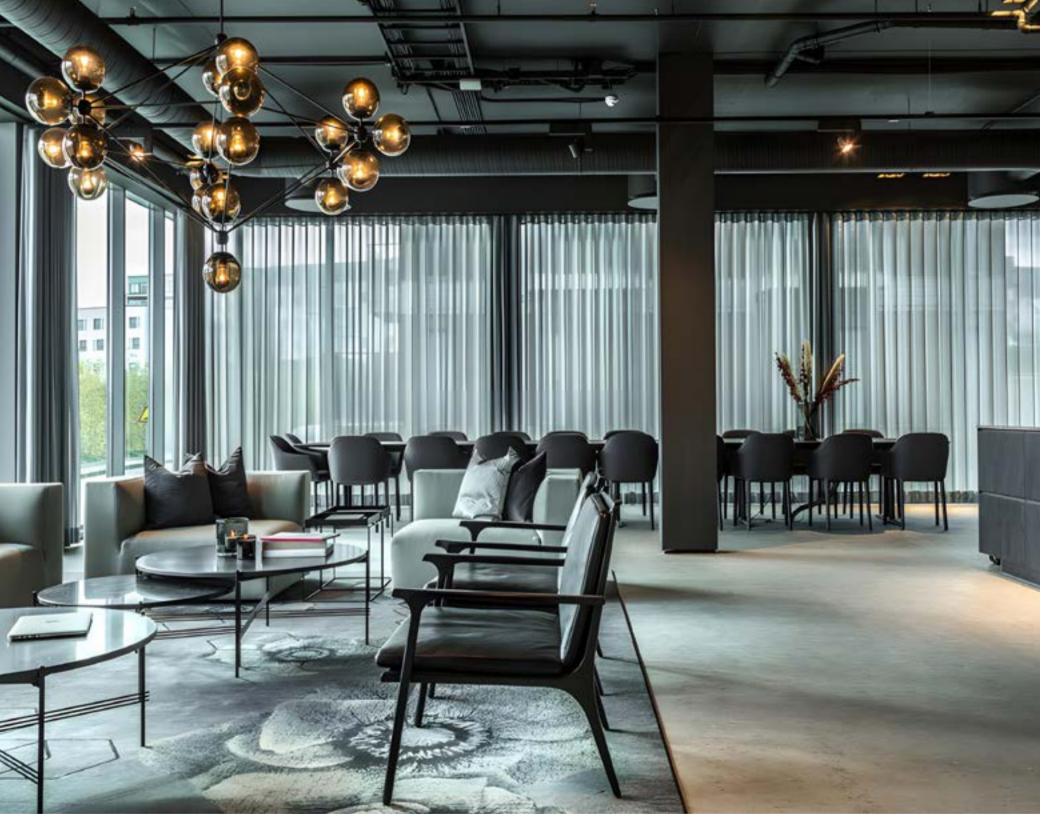

Designed by Space Copenhagen

Rén was born of the desire to create a series of pieces in the Danish Modern tradition – high quality, thoughtfully crafted design that balances function with form and is accessible to all.

Rén's tables and chairs take this distinctly Nordic philosophy and incorporate craft techniques and aesthetic detail from the design traditions of Japan and China, resulting in a collection that, although inspired by a particular place and time, is both international and ageless in its scope.

Designed by Space Copenhagen

#### 11 HOWARD HOTEL NEW YORK, USA

W W
RÉN DINING ARMCHAIR

Designed by Space Copenhagen