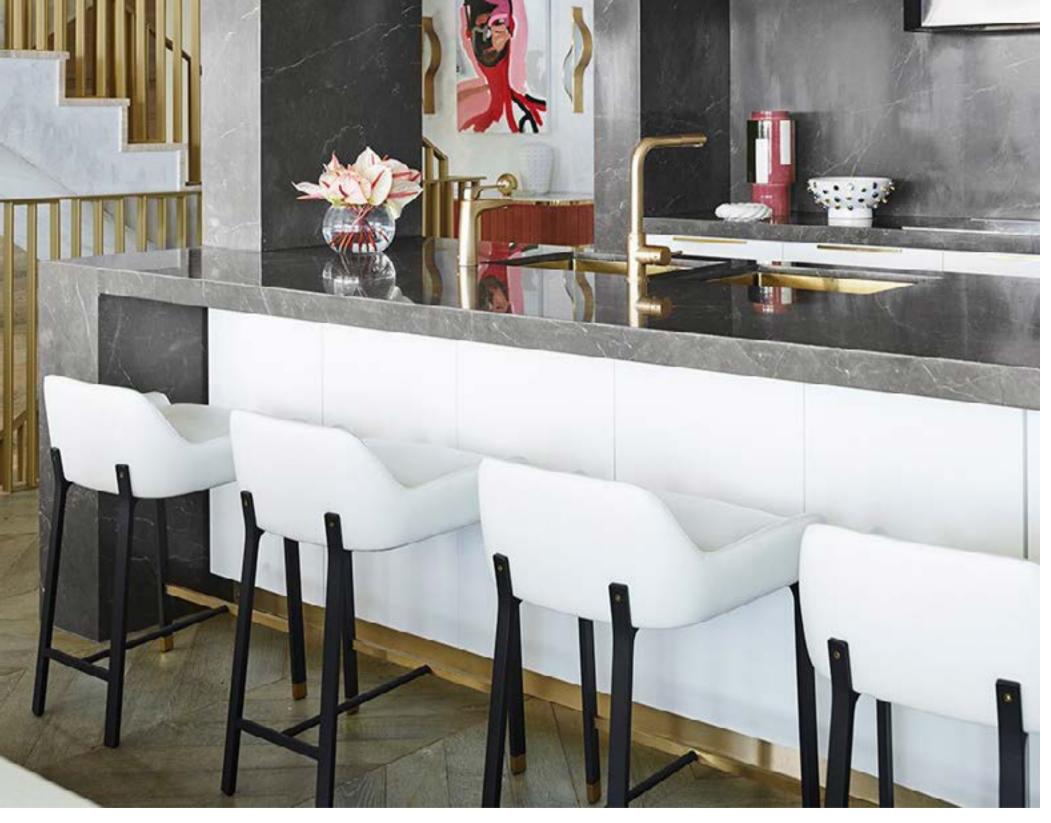

Designed by Yabu Pushelberg

Compact in profile and scale, this light, playful and sculptural collection lends itself to both residential and commercial applications.

Though Blink has a distinct personality and distilled modernist quality, pieces from this collection can coexist or live independently amongst other styles. The materials have been selected to create considered contrasts from texture to texture and surface to surface.

# YOU&US SEOUL, SOUTH KOREA

BLINK DINING CHAIR

MOTEL ONE EDINBURGH ROYAL | EDINBURGH, SCOTLAND [ 1 ]

THE FULTON | NEW YORK, USA [ 2 ]

SLS LUX BRICKELL | MIAMI, USA [ 3 ]

BLINK BAR STOOL SH750

BLINK DINING CHAIR

RADISSON BLU EDWARDIAN HOTEL | MANCHESTER, UK [ 1 ]
ROYAL HOTEL | COPENHAGEN, DENMARK [ 2 ]
THE ICON | SHENZHEN, CHINA [ 3 ]

BLINK COUNTER STOOL SH610

BLINK COFFEE TABLE - STONE TOP

1700 BROADWAY CLUB | NEW YORK, USA [ 1 ] SLS LUX BRICKELL | MIAMI, USA [ 2 ] THE FIELD'S LOFTS | CHICAGO, USA [ 3 ]