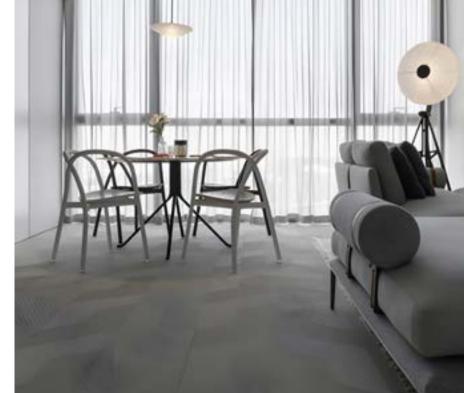

MANDARIN DINING TABLE W2400

ERIC TAI DESIGN OFFICE | SHENZHEN, CHINA [ 1 ]
THE HOUSE OF HOSOO | KYOTO, JAPAN [ 2 ]
DIAGEO OFFICE | SHANGHAI, CHINA [ 3 ]

Drawing on the past to inspire the present, Ming revisits the historic decorative arts of China to create a crisp and contemporary furniture style. Chinese design duo Rossana Hu and Lyndon Neri have looked to their Asian heritage, mixing ornamental motifs with modern Western functionality.

The result is a series of intricate wooden stacking chairs and aluminium tables that work effectively as solo pieces, as well as a family grouping.