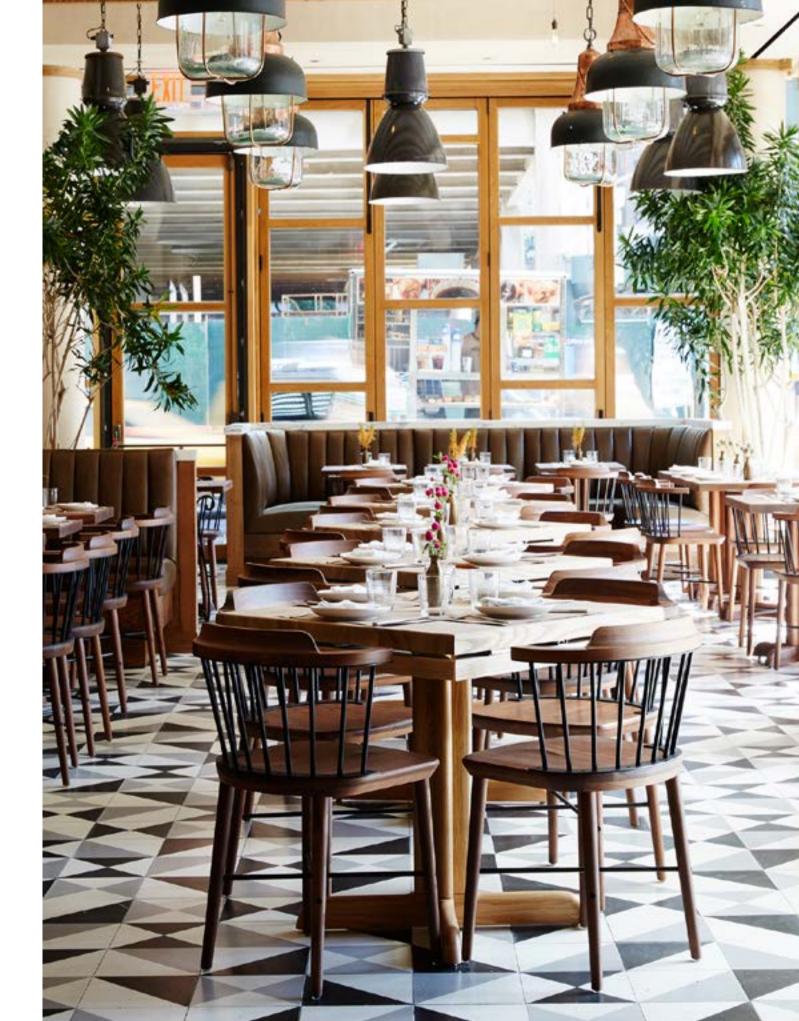

## Exchange

Designed by Jun Aizaki - CRÈME

The Exchange Chair is an award-winning contemporary wood and steel chair inspired by the traditional Windsor form.

By exchanging the conventional wooden spindles and stretcher of the Windsor back with steel, CRÈME has produced a new chair that feels both contemporary and traditional at once. This exchange suggests the new life and design that can be breathed into used or well-worn objects and furnishings.

The new extended Exchange collection is timeless and modern, and includes a dining table, bench and an additional range of chairs.