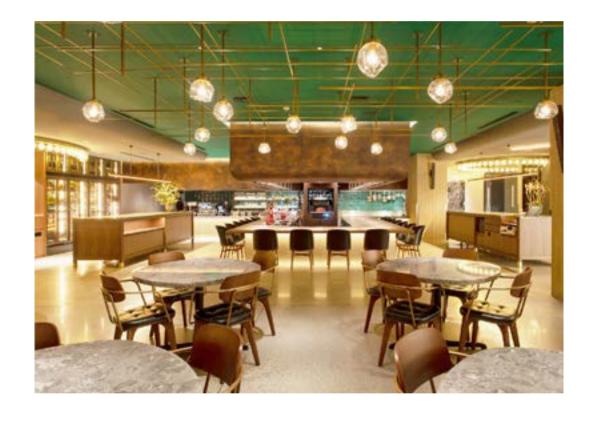

Designed by Neri&Hu

Inspired by the Bund, a lasting symbol of Shanghai's past, present, and future, this series combines elements not only from its industrial origins, but also from its splendid colonial history. The soft curves and rich fabric finishes, as well as the wooden legs, pay homage to the Art Deco style which is permanently ingrained in the DNA of the city.

Designed by Neri&Hu