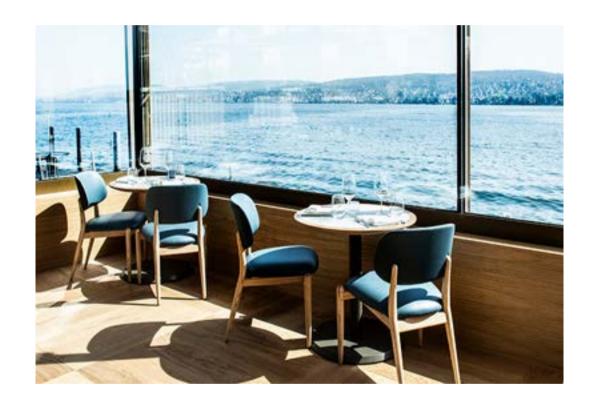

#### Designed by Space Copenhagen

Inspired by the chair they designed for restaurant 108 in Copenhagen, the collection consists of a beautifully upholstered wooden furniture that explores the beauty of narrow silhouettes. All items feature narrow legs that elevate and support, striking a perfect balance between mid-century Danish and classic Japanese design. The collection is a tribute to heritage and craft, embodied in a timeless, flowing design, while remaining modern and comfortable. The collection stands for quality craftsmanship and materials. Furniture items are crafted from quality walnut and ash and seating features thick leather to maximise comfort. Decoration is kept to a minimum to enhance that sense of detail and shape.

Designed by Space Copenhagen