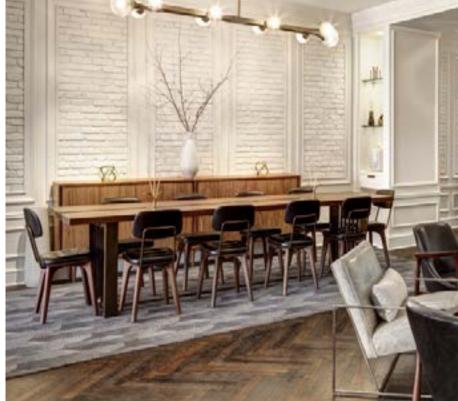

#### Mandarin

Designed by Neri&Hu

The collection finds inspiration in the harmony and balance between classical forms and mid-century aesthetics. Neri&Hu have translated these into the design of a table and chairs following Asian temple design typologies: the sphere which symbolises the temple of Heaven, versus the square form represented by the temple of Earth.

### Mandarin

Designed by Neri&Hu

## IDEN & QUAN JU DE BEIJING DUCK HOUSE VANCOUVER, CANADA

# CANTON TABLE SHANGHAI, CHINA

MANDARIN DINING CHAIR

HYATT CENTRIC KANAZAWA | KANAZAWA, JAPAN [ 1 ] HOTEL INDIGO HSINCHU SCIENCE PARK | HSINCHU, TAIWAN [ 2 ] YICHANG SHOW HOUSE | YICHANG, CHINA [ 3 ]

MANDARIN LOUNGE CHAIR