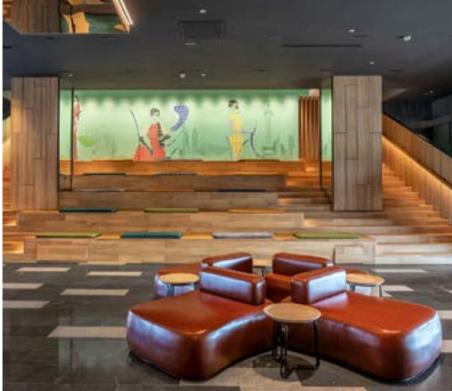

## MOXY HOTEL SHANGHAI HONGQIAO SHANGHAI, CHINA

ORI DINING ARMCHAIR

1 3

NERI&HU RESEARCH AND DESIGN OFFICE | SHANGHAI, CHINA [1.2.3]

Designed by Nic Graham

Initially developed for Australia's pioneering QT Hotels brand, the QT collection is Nic Graham's modern-day tribute to the mid-century movement. Drawing out retro details with a light touch, while allowing natural materials and traditional craftsmanship to take centre stage, the range communicates quality without compromising its casual appeal.

The QT collection and its slender, contoured counterpart Chillax make warm and welcoming additions to any contemporary interior, embodying the laidback, relaxed spirit of modern Australian life, with a wink to the pragmatism of mid-century Scandinavian design.