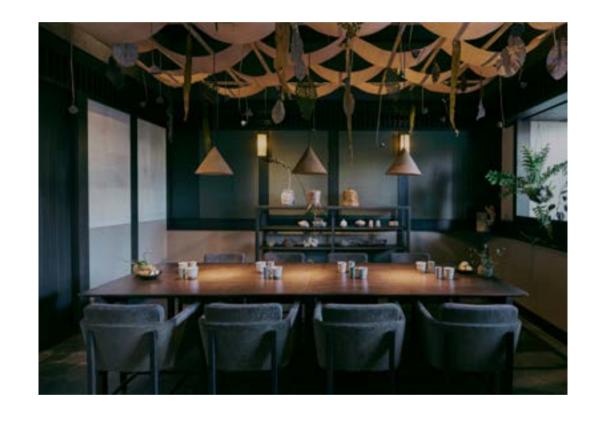

# Aya Designed by OEO Studio

Aya is an onomatopoeia – a word that mimics a phonetical sound. A poetic name as soft and sophisticated as the design itself. The collection design language is an elaboration of the encounter between Asian and Scandinavian design.

Aya is minimal yet highly complex and every detail has been careful orchestrated, from the small wooden joints and angles to the stitching and seating comfort.

The elegant light wooden frame is deeply inspired by Asian culture and design, and effortlessly carries the soft and embracing shell and seat.

The result is a full range of Aya furniture for the perfect dining and socialising setting. Comfort and sturdy durability lie at its core, which is complimented by the elegant appearance. The first Aya collection drop comprises a fully upholstered dining chair with armrest, a dining chair without armrests, and two dimensions of dining tables: 1,800 cm and 2,400 cm in length. The design of the tables mirrors the structure and details of the chair frame.