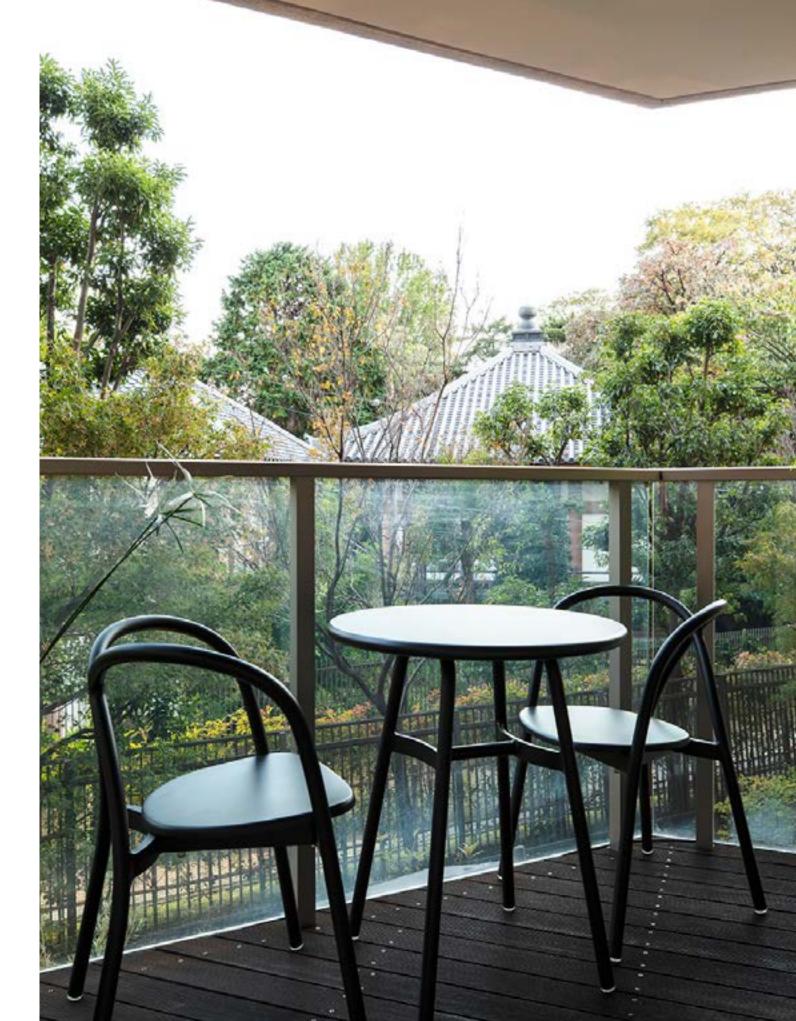

MANDARIN DINING TABLE W2400

ERIC TAI DESIGN OFFICE | SHENZHEN, CHINA [ 1 ]
THE HOUSE OF HOSOO | KYOTO, JAPAN [ 2 ]
DIAGEO OFFICE | SHANGHAI, CHINA [ 3 ]

Drawing on the past to inspire the present, Ming revisits the historic decorative arts of China to create a crisp and contemporary furniture style. Chinese design duo Rossana Hu and Lyndon Neri have looked to their Asian heritage, mixing ornamental motifs with modern Western functionality.

The result is a series of intricate wooden stacking chairs and aluminium tables that work effectively as solo pieces, as well as a family grouping.