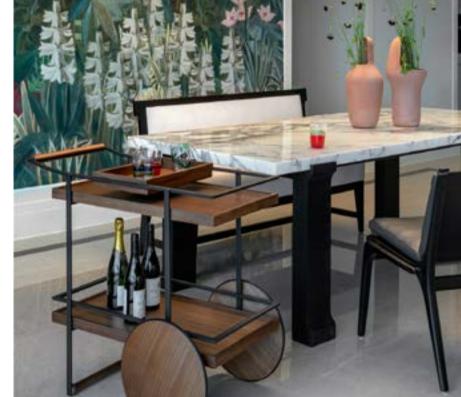

#### James

Designed by Yabu Pushelberg

The James collection is an understated exploration of modern masculinity – at once bold and defined, but also light and elegant. The range includes a chaise, desk, stool and bar trolley, each one meticulously proportioned and ergonomically shaped.

All four pieces have been designed to turn negative space into an aesthetic feature, making use of floating planes and wireframes to lend them an air of sleekness and simplicity. Full of subtle details and stowaway compartments, James is subtly inspired by the world of performance cars. The automotive references are also echoed in the materials: warm and tactile black metal, walnut wood and sable-tone matte leather.