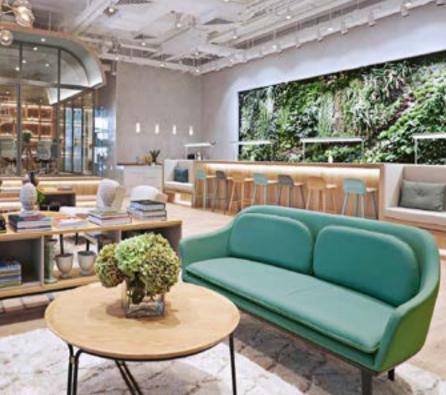

STELLAR WORKS SHOWROOM | SHANGHAI, CHINA [ 1 ] SHENZHEN SHOW HOUSE | SHENZHEN, CHINA [ 2 ] FOUR SEASONS HOTEL | KUWAIT, SAUDI ARABIA [ 3 ]

LAVAL WRITING DESK

YOU&US | SEOUL, SOUTH KOREA [1.2.3]

Designed by Space Copenhagen

In the Lunar Collection, contemporary Nordic simplicity meets ancient Chinese legend. It takes its inspiration from Chang'e, the goddess of the moon, said to arise in the West and reside in her lunar palace 'Guanghan', which means 'wild coldness'.

The collection is at once fresh, cool and comfortingly timeless. Like its celestial namesake, it is infused with the energy of Yin, the female principle in Yin and Yang.

Designed by Space Copenhagen

LUNAR LOUNGE CHAIR LARGE

LUNAR SOFA

QT HOTEL SYDNEY | SYDNEY, AUSTRALIA [ 1 ] ROOT RESTAURANT | PHILADELPHIA, USA [ 2 ] LADY BUND | SHANGHAI, CHINA [ 3 ]

LUNAR BAR CHAIR SH750

LUNAR HIGHBACK CHAIR

HOLMES HOTEL LONDON | LONDON, UK [ 1 ] DUBAI OPERA | DUBAI, UAE [ 2 ] 66 WYNDHAM STREET | AUCKLAND, NEW ZEALAND [ 3 ]