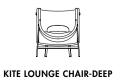

#### Designed by Nendo

An armchair designed for common spaces in offices and hotels. There are numerous armchairs and sofas for lobbies and lounges, but those for narrow spaces such as corridors, elevator lobbies, and entrances are difficult to find. Therefore, a compact chair was devised to fit in those niches, for passersby to rest in for a spell or in which to have casual conversation. Attempts to make an armchair small normally leads one to think of gradual elimination of the backrest to create a bench-like furniture piece. But casting the backrest as the star to which the seat is adjoined yields a design less about sitting and more about leaning against a grand backrest. Such a design takes up minimal space while offering to the chair's occupant a bit of calm and security. The backrest and seat are independent parts, with shallow and deep seats and lower and taller backs available for use in combination according to the size of the space and degree of privacy desired.

Designed by Nendo

## STELLAR WORKS SHOWROOM LOS ANGELES, USA

Designed by Nendo

## SIGNATURE ELISABETH SEOUL, SOUTH KOREA

Designed by Nendo

#### HANKYU STYLE OSAKA, JAPAN

KITE HIGHBACK CHAIR-DEEP

MOXY HOTEL HONGQIAO | SHANGHAI, CHINA [ 1 ] STELLAR WORKS SHOWROOM | NEW YORK, USA [ 2 ] STUDIO 9 | COPENHAGEN, DENMARK [ 3 ]