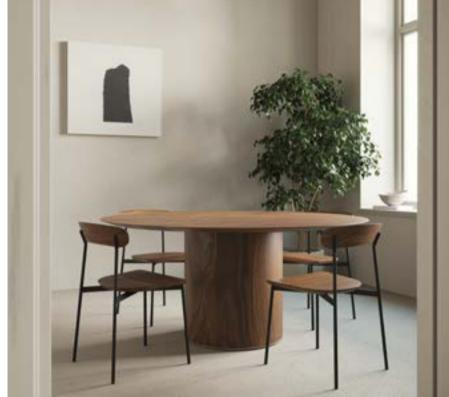

#### Mandarin

Designed by Neri&Hu

The collection finds inspiration in the harmony and balance between classical forms and mid-century aesthetics. Neri&Hu have translated these into the design of a table and chairs following Asian temple design typologies: the sphere which symbolises the temple of Heaven, versus the square form represented by the temple of Earth.