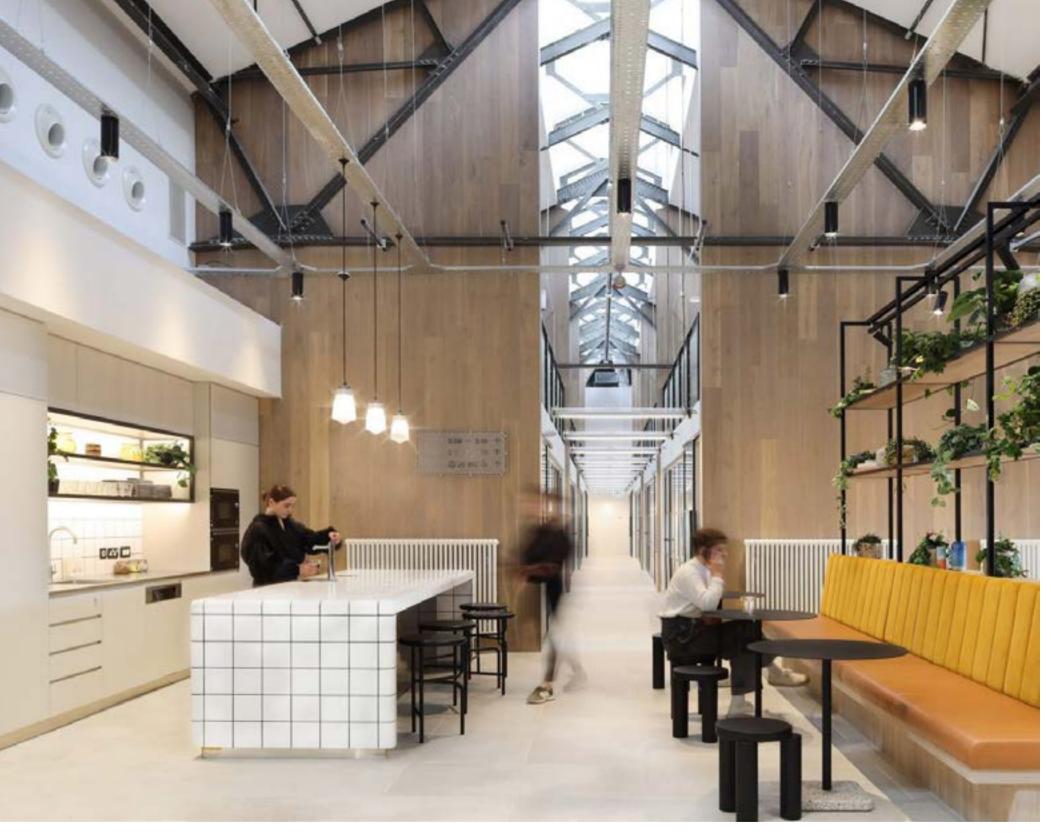

by OEO Studio

# THE HOUSE OF HOSOO KYOTO, JAPAN







# Blend

Designed by Nendo

A three-legged bar stool with three crossbars was the base design, but as two of the crossbars melt away in the middle, the bars, initially tasked with horizontally connecting the legs, instead turn perpendicular to support the seat and a leg. A lone crossbar remains, acting as a footrest.

This slight structural change utterly transforms the direction of force and how it is applied, becoming the stool's major feature. 5 variations are available, including short stools, those with a leg seemingly extended up into a backrest, and those with upholstered seats.



















STUDIO 9 | COPENHAGEN, DENMARK [ 1 ] RESIDENTIAL PROJECT | HANGZHOU, CHINA [ 2 ] RESIDENTIAL PROJECT | SINGAPORE, SINGAPORE [ 3 ]







**BLEND STOOL HIGH** 

THE GENERATOR | BRISTOL, UK [ 1 ]
PANASONIC OFFICE | HANGZHOU, CHINA [ 2 ]
RESIDENTIAL PROJECT | WARSAW, POLAND [ 3 ]

Designed by Yabu Pushelberg

Compact in profile and scale, this light, playful and sculptural collection lends itself to both residential and commercial applications.

Though Blink has a distinct personality and distilled modernist quality, pieces from this collection can coexist or live independently amongst other styles. The materials have been selected to create considered contrasts from texture to texture and surface to surface.



Designed by Yabu Pushelberg

# THE LONDONER HOTEL LONDON, UK









Designed by Yabu Pushelberg

# MARRIOTT HOTEL COPENHAGEN COPENHAGEN, DENMARK







Designed by Yabu Pushelberg





Designed by Yabu Pushelbe