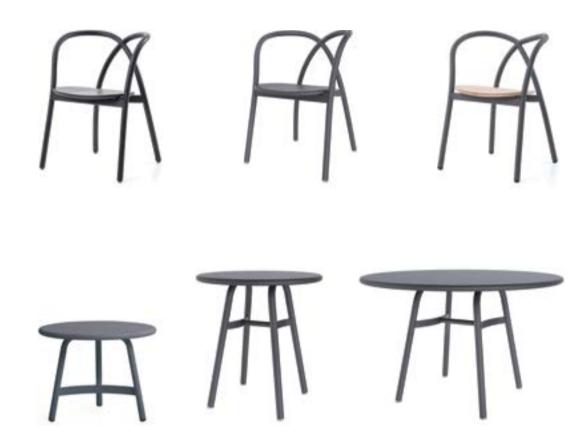

#### Mandarin

Designed by Neri&Hu

The collection finds inspiration in the harmony and balance between classical forms and mid-century aesthetics. Neri&Hu have translated these into the design of a table and chairs following Asian temple design typologies: the sphere which symbolises the temple of Heaven, versus the square form represented by the temple of Earth.

MANDARIN DINING TABLE W2400

ERIC TAI DESIGN OFFICE | SHENZHEN, CHINA [ 1 ]
THE HOUSE OF HOSOO | KYOTO, JAPAN [ 2 ]
DIAGEO OFFICE | SHANGHAI, CHINA [ 3 ]

Drawing on the past to inspire the present, Ming revisits the historic decorative arts of China to create a crisp and contemporary furniture style. Chinese design duo Rossana Hu and Lyndon Neri have looked to their Asian heritage, mixing ornamental motifs with modern Western functionality.

The result is a series of intricate wooden stacking chairs and aluminium tables that work effectively as solo pieces, as well as a family grouping.