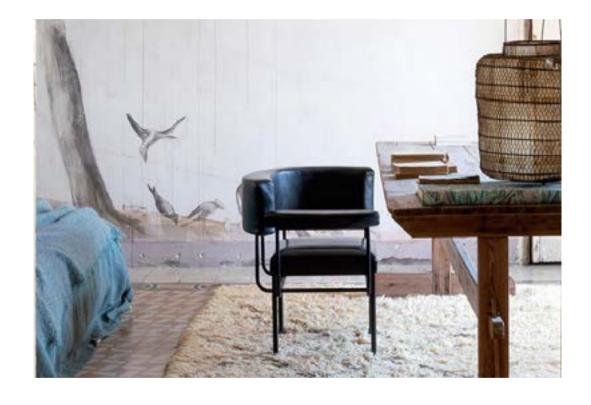

#### Designed by Carlo Forcolini

Stellar Works Carlo collection gathers together some of the greatest and most influential designs of a 20th-century Italian master: Carlo Forcolini.

His bold, playful and unstintingly imaginative approach resulted in a succession of attention-grabbing chairs and stools that make use of strong geometric shapes and colours – together with a touch of humour.

Alongside influential 1980s seating such as the Cotton Club and 'smiling' Alien chairs, the Carlo collection includes Forcolini's self-supporting bookcase Ran Library, inspired by temple doors in China and Japan.