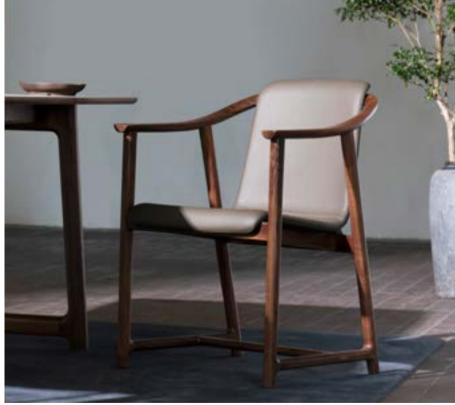

#### Mandarin

Designed by Neri&Hu

The collection finds inspiration in the harmony and balance between classical forms and mid-century aesthetics. Neri&Hu have translated these into the design of a table and chairs following Asian temple design typologies: the sphere which symbolises the temple of Heaven, versus the square form represented by the temple of Earth.

# CANTON TABLE SHANGHAI, CHINA

MANDARIN DINING CHAIR

HYATT CENTRIC KANAZAWA | KANAZAWA, JAPAN [ 1 ] HOTEL INDIGO HSINCHU SCIENCE PARK | HSINCHU, TAIWAN [ 2 ] YICHANG SHOW HOUSE | YICHANG, CHINA [ 3 ]

MANDARIN LOUNGE CHAIR