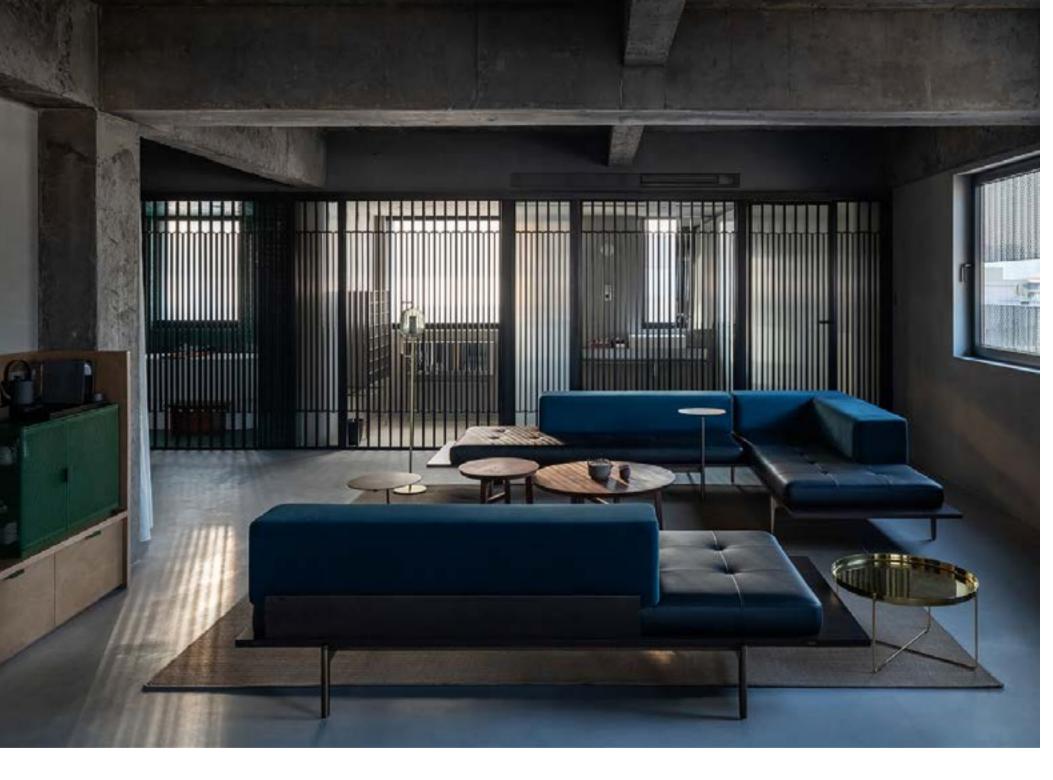

## Discipline

Designed by Neri&Hu

The Discipline Sofa derives its name from the basic horizontal wooden plane that acts as a base for the four variations of soft cushion above. Supported by delicate metal legs, the platforms hover just above the ground and their simple geometry and carefully calibrated dimensions allow for a seamless aggregation of individual units. Variants of the sofa can be combined in infinite configurations for a wide variety of functions, from an intimate two-piece "L" to a 20m long bench, or even back-to-back as a feature object.

# Discipline

Designed by Neri&Hu

# SHERATON DENVER DOWNTOWN HOTEL DENVER, USA