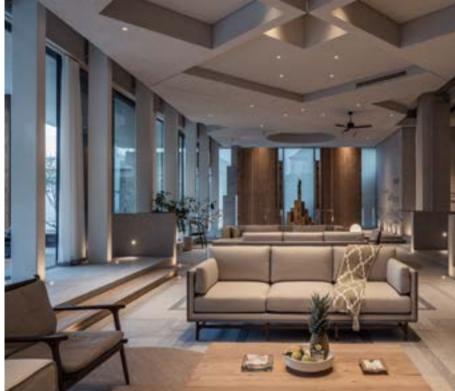

#### Designed by OEO Studio

OEO Studio's SW furniture series draws on the simple, functional forms championed by the early 20th-century Bauhaus movement to develop a collection of seating that is comfortable, elegant and contemporary.

Created using solid walnut or ash, and upholstered in leather or fabric, the SW collection has been designed to bring clean-lined refinement to both homes and hospitality settings, demonstrating a purity of style through detailfocused craftsmanship, a soft, warming colour palette and high-quality materials.