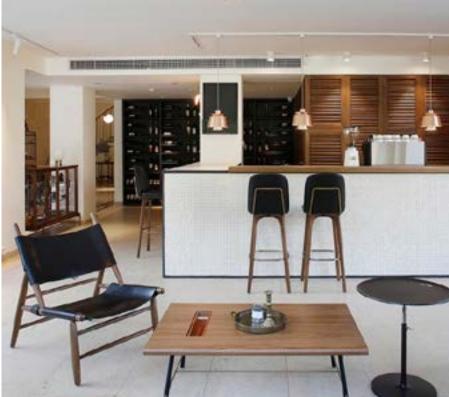

#### Designed by David Rockwell

Rockwell Group took inspiration for the collection, part of Stellar Works'
Collaboration series, from the roots of the word "valet," but reinterpreted it for
the 21st century – this crafted, unique furniture accommodates the narrative of
our lives today. From lounge seating to customizable shelving, each of the 14
pieces in the collection has a streamlined functionality – luxurious embellishments,
from leather cords to matte brass hardware, double as subtle tools for living
well. Grouped together in endless combinations, the pieces help create natural
transitions in the home or hospitality setting, from entry, to work, to play.