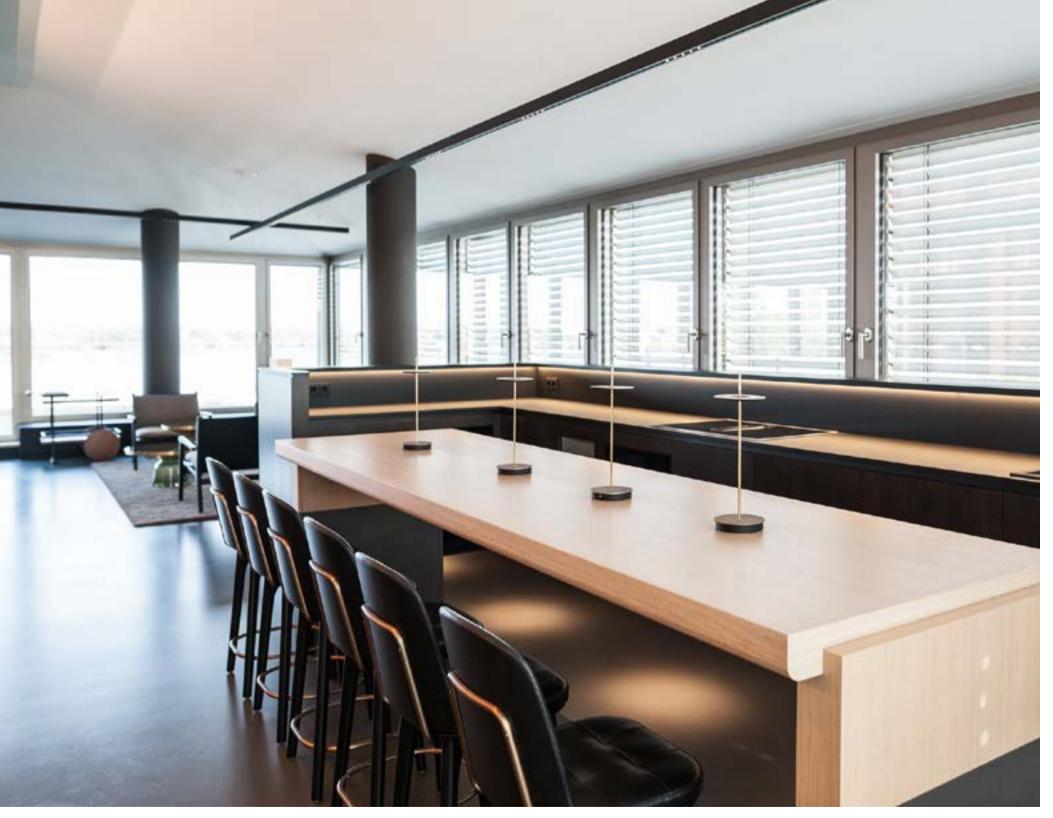

# Arc

#### Designed by Hallgeir Homstvedt

The Arc collection is a response to the modern work situation, which the designer wanted it to provide the shelter and remind people of home. The designer gave this collection a distinct character and made it stand out from typical contract furniture. The soft silhouette of the sofa strengthens the instantly recognizable character. A thick seam sweeps along the edge of the sofa, like a barrier between the strict and straight outside shape, and the softer sculpted inside. With embracing curves and intricate upholstery details, the Arc collection has a gentle character that makes it the perfect for both retail and soft contract market.

# Arc

Designed by Hallgeir Homstvedt