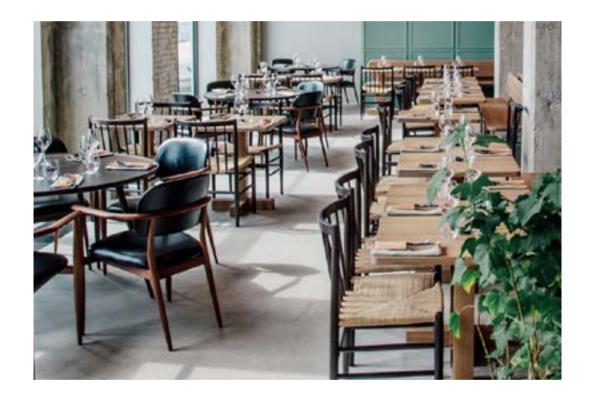

#### Designed by Space Copenhagen

Inspired by the chair they designed for restaurant 108 in Copenhagen, the collection consists of a beautifully upholstered wooden furniture that explores the beauty of narrow silhouettes. All items feature narrow legs that elevate and support, striking a perfect balance between mid-century Danish and classic Japanese design. The collection is a tribute to heritage and craft, embodied in a timeless, flowing design, while remaining modern and comfortable. The collection stands for quality craftsmanship and materials. Furniture items are crafted from quality walnut and ash and seating features thick leather to maximise comfort. Decoration is kept to a minimum to enhance that sense of detail and shape.

Designed by Space Copenhagen

#### 108 RESTAURANT COPENHAGEN, DENMARK

Designed by Space Copenhagen

# HOTEL ALEX ZURICH, SWITZERLAND

Designed by Space Copenhagen

# THE BRIDGE RESTAURANT CHENGDU, CHINA

YOKOHAMA BAY SHERATON HOTEL & TOWERS | YOKOHAMA, JAPAN [ 1 ]
PRINCE HOTEL TOKYO BAY SHIOMI | TOKYO, JAPAN [ 2 ]
NOHGA HOTEL | TOKYO, JAPAN [ 3 ]

RESA NOMA APARTMENT | WASHINGTON DC, USA [ 1 ] ONE RIVIERA PARK SHANGHAI | SHANGHAI, CHINA [ 2 ] BLOOMSBURY STREET HOTEL | LONDON, UK [ 3 ]