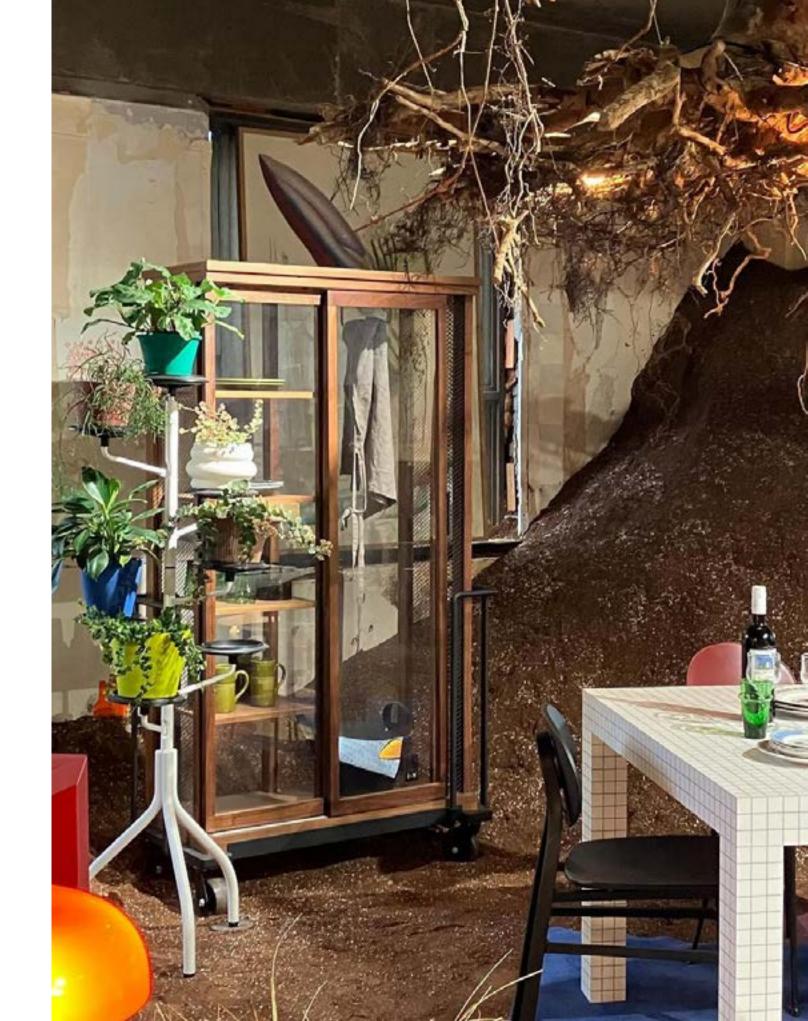

Designed by Neri&Hu

'secrets &...' by Neri&Hu is the first edition of A Cabinet of Curiosity, an ongoing series to be launched in subsequent years, slowly peeling away the hidden to finally satisfy the curiosity in all of us. The wooden cabinet with glass doors rests on a metal trolley inspired by scenes from a ceramic factory, before the cart enters the fiery furnace. The furnace represents trials and tribulations we all encounter in life, from which we pay sweat and tears, pain and pleasure.

Yet it is through the burning of these sins and secrets that we walk out white as snow. Secrets revealed. Or secrets concealed. That is up to us.

Designed by Neri&Hu