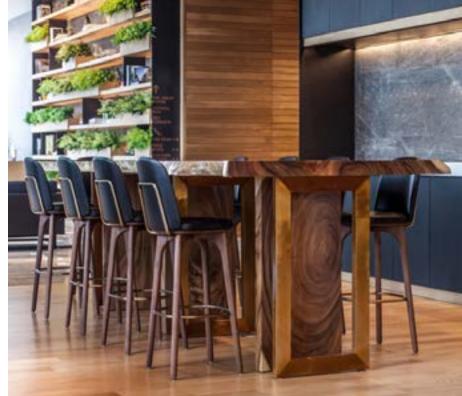

### **Utility**

Designed by Neri&Hu

This durable seating series combines comfort with practicality and a highly sophisticated take on the enduringly popular industrial aesthetic.

Incorporating a range of lounge chairs, barstools and stools, the Utility collection is (as its name suggests) utilitarian in its references, while also featuring a palette of old-world and luxurious materials. The end result is a set of elegant and versatile pieces that fit seamlessly and gracefully into any environment, from high-end hospitality to residential projects.

# Utility Designed by Neri&Hu