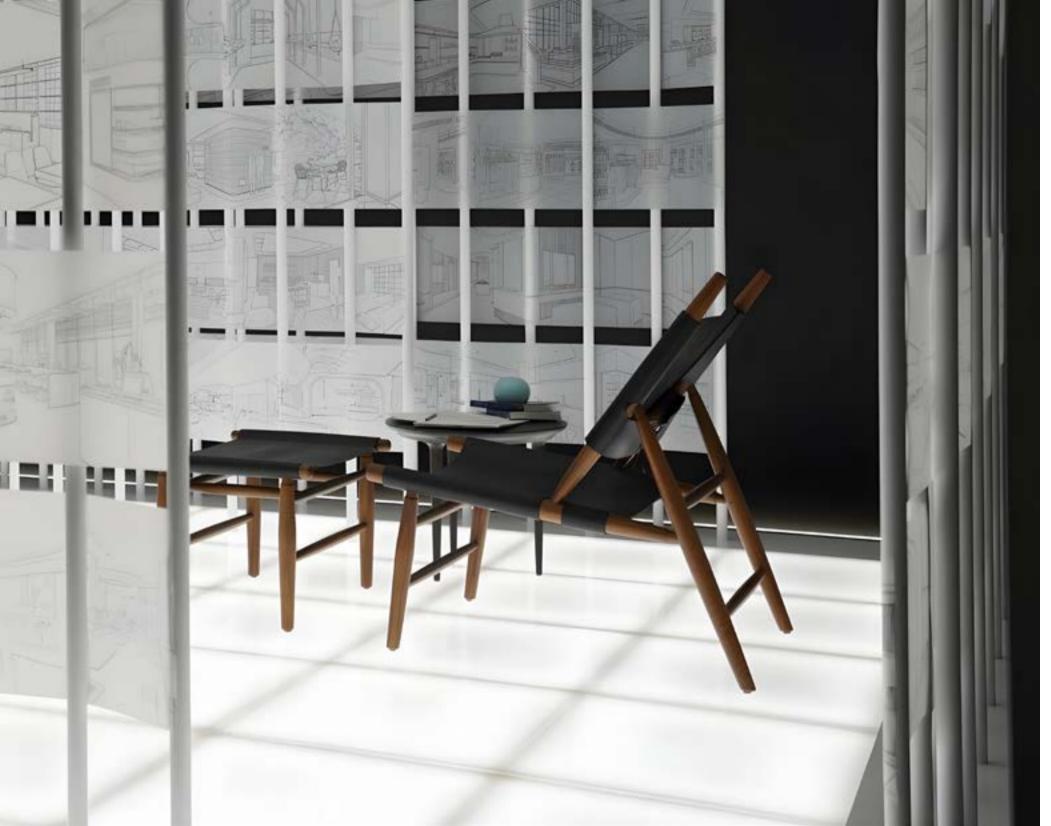

THE LINK | DENVER, USA [ 1 ] LLOYD FONDS AG HAMBURG | HAMBURG, GERMANY [ 2 ] YOU&US | SEOUL, SOUTH KOREA [ 3 ]

Designed by Vilhelm Wohlert

Vilhelm Wohlert's pared-down mid-century pieces have become iconic works in the design evolution of furniture for public spaces. Stellar Works' Wohlert collection comprises of some of his most celebrated designs from the 1950s, revitalised for the modern day. Each piece showcases the Danish designer's less-is-more ethos and talent for turning the structural into the sculptural.

The collection includes the timeless Piano and Louisiana Chairs – designed to complement Wohlert's architectural work on the Louisiana Museum of Modern Art in Humlebæk, Denmark: simple, stackable, balanced and beautifully unadorned. His Triangle Chair, also found in the museum, was specifically created to provide visitors with a comfortable place to pause, sit back and soak up the scenery – just as it does today.