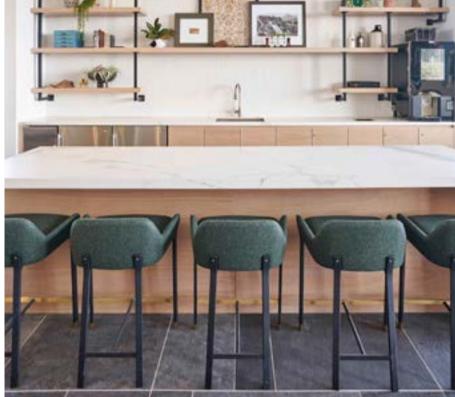

# Blend

Designed by Nendo

A three-legged bar stool with three crossbars was the base design, but as two of the crossbars melt away in the middle, the bars, initially tasked with horizontally connecting the legs, instead turn perpendicular to support the seat and a leg. A lone crossbar remains, acting as a footrest.

This slight structural change utterly transforms the direction of force and how it is applied, becoming the stool's major feature. 5 variations are available, including short stools, those with a leg seemingly extended up into a backrest, and those with upholstered seats.

STUDIO 9 | COPENHAGEN, DENMARK [ 1 ] RESIDENTIAL PROJECT | HANGZHOU, CHINA [ 2 ] RESIDENTIAL PROJECT | SINGAPORE, SINGAPORE [ 3 ]

**BLEND STOOL HIGH** 

THE GENERATOR | BRISTOL, UK [ 1 ]
PANASONIC OFFICE | HANGZHOU, CHINA [ 2 ]
RESIDENTIAL PROJECT | WARSAW, POLAND [ 3 ]