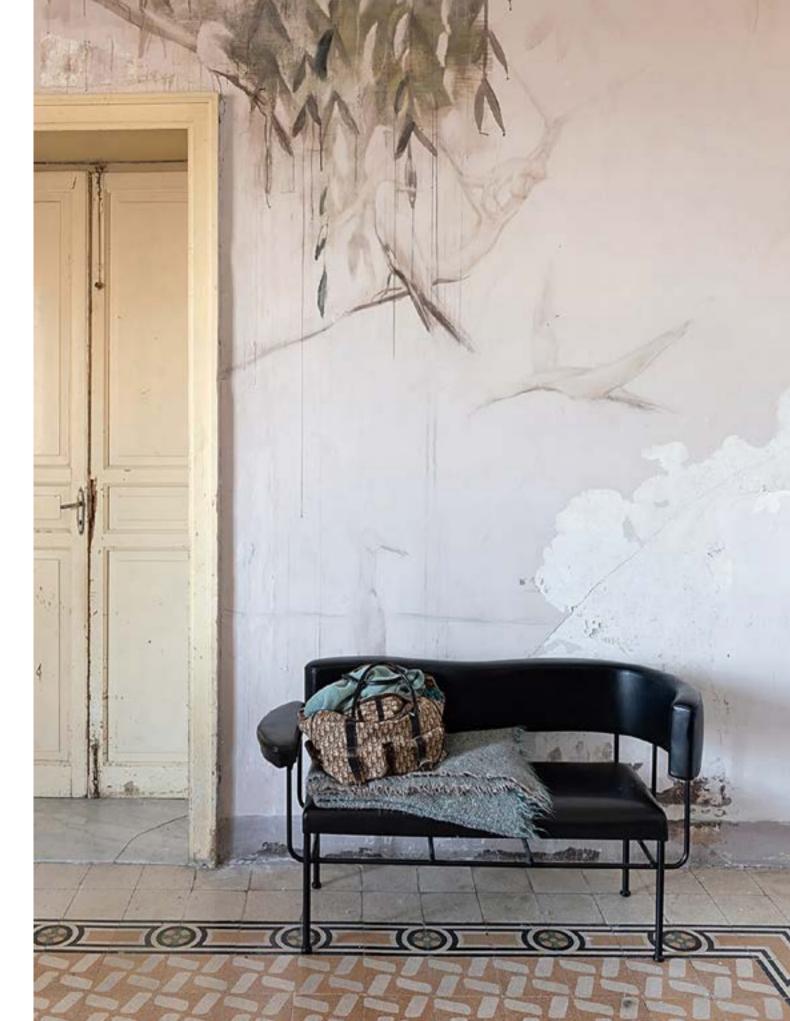

#### Designed by Carlo Forcolini

Stellar Works Carlo collection gathers together some of the greatest and most influential designs of a 20th-century Italian master: Carlo Forcolini.

His bold, playful and unstintingly imaginative approach resulted in a succession of attention-grabbing chairs and stools that make use of strong geometric shapes and colours – together with a touch of humour.

Alongside influential 1980s seating such as the Cotton Club and 'smiling' Alien chairs, the Carlo collection includes Forcolini's self-supporting bookcase Ran Library, inspired by temple doors in China and Japan.

# MARIE OLSSON NYLANDER HOME SICILY, ITALY

COTTON CLUB LOUNGE CHAIR TWO SEATER (1988)

Designed by Carlo Forcolini

# MYC SHANGHAI, CHINA

COTTON CLUB LOUNGE CHAIR (1988) COTTON CLUB LOUNGE CHAIR TWO SEATER (1988)

TEATULIA TEA BAR | LONDON, UK [ 1 ] YOKOHAMA BAY SHERATON HOTEL & TOWERS | YOKOHAMA, JAPAN [ 2 ] MOXY HOTEL SHANGHAI HONGQIAO | SHANGHAI, CHINA [ 3 ]