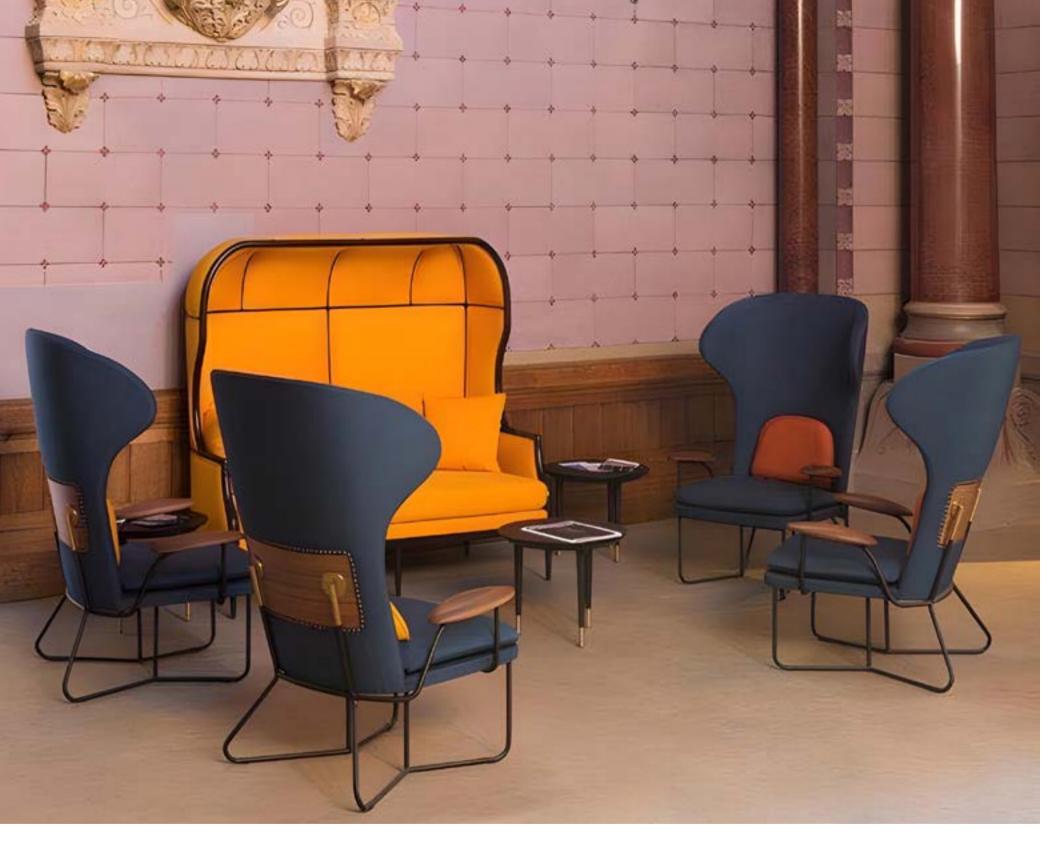

# Arc

#### Designed by Hallgeir Homstvedt

The Arc collection is a response to the modern work situation, which the designer wanted it to provide the shelter and remind people of home. The designer gave this collection a distinct character and made it stand out from typical contract furniture. The soft silhouette of the sofa strengthens the instantly recognizable character. A thick seam sweeps along the edge of the sofa, like a barrier between the strict and straight outside shape, and the softer sculpted inside. With embracing curves and intricate upholstery details, the Arc collection has a gentle character that makes it the perfect for both retail and soft contract market.

# Arc

Designed by Hallgeir Homstvedt