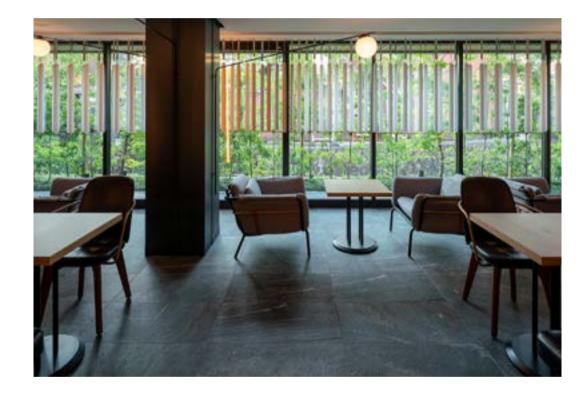

#### Designed by David Rockwell

Rockwell Group took inspiration for the collection, part of Stellar Works'
Collaboration series, from the roots of the word "valet," but reinterpreted it for
the 21st century – this crafted, unique furniture accommodates the narrative of
our lives today. From lounge seating to customizable shelving, each of the 14
pieces in the collection has a streamlined functionality – luxurious embellishments,
from leather cords to matte brass hardware, double as subtle tools for living
well. Grouped together in endless combinations, the pieces help create natural
transitions in the home or hospitality setting, from entry, to work, to play.

#### TASSEL HOTEL SANJO SHIRAKAWA KYOTO, JAPAN

PENTHOUSE TED BAKER | LONDON, UK [1 · 2 · 3]

VALET LOUNGE CHAIR

STELLAR WORKS x ROCKWELL | NEW YORK, USA [1 · 2 · 3]

VALET MIXOLOGY CENTER

HARLAN HOLDEN | MAKATI, PHILIPPINES [ 1 ] LEINSTER SQUARE PROJECT | LONDON, UK [ 2 ] RESIDENTIAL PROJECT | NINGBO, CHINA [ 3 ]