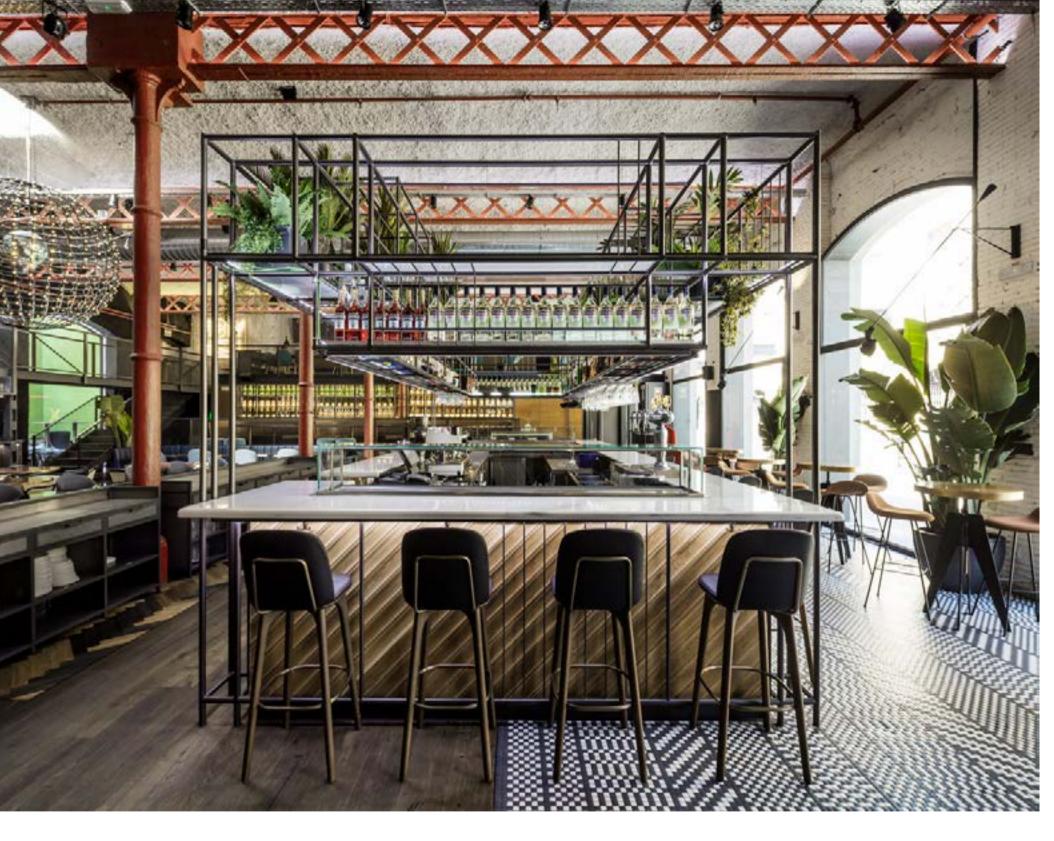

### **Utility**

Designed by Neri&Hu

This durable seating series combines comfort with practicality and a highly sophisticated take on the enduringly popular industrial aesthetic.

Incorporating a range of lounge chairs, barstools and stools, the Utility collection is (as its name suggests) utilitarian in its references, while also featuring a palette of old-world and luxurious materials. The end result is a set of elegant and versatile pieces that fit seamlessly and gracefully into any environment, from high-end hospitality to residential projects.

#### HOTEL KABUKI SAN FRANCISCO, USA

UTILITY BAR CHAIR SH760

UTILITY BAR CHAIR SH760

- HOTEL KABUKI | SAN FRANCISCO, USA [ 1 ] MANIN RESTAURANT | SAARBRUKEN, GERMANY [ 2 ] ALILA BANGSAR KUALA LUMPUR | KUALA LUMPUR, MALAYSIA [ 3 ]

PLUS TOKYO | TOKYO, JAPAN [ 1 ] THE SHANGHAI EDITION | SHANGHAI, CHINA [ 2 ] TORO TORO | DUBAI, UAE [ 3 ]