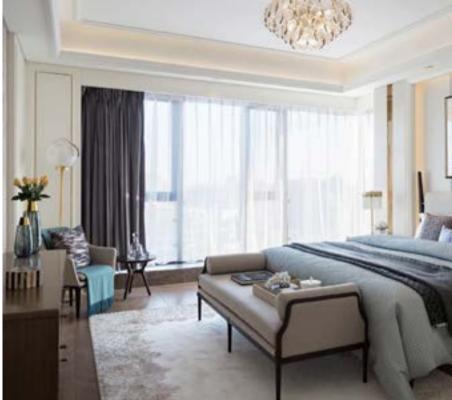

### Dawn

Designed by Space Copenhagen

Dawn is a modern take on the classic bed with a headboard. With its soft curves and hidden functions, Dawn's clean, effortless look gives an air of contemporary and understated refinement to bedrooms to fit the demands of modern lifestyle. The Dawn collection is beautifully detailed in a choicewoods, tetile, leather and brass, adaptable and equally suitable to both residential and hospitality.

### Dawn

Designed by Space Copenhagen

# CENTRAL STUDIOS SHANGHAI, CHINA

# RESIDENTIAL PROJECT SHANGHAI, CHINA