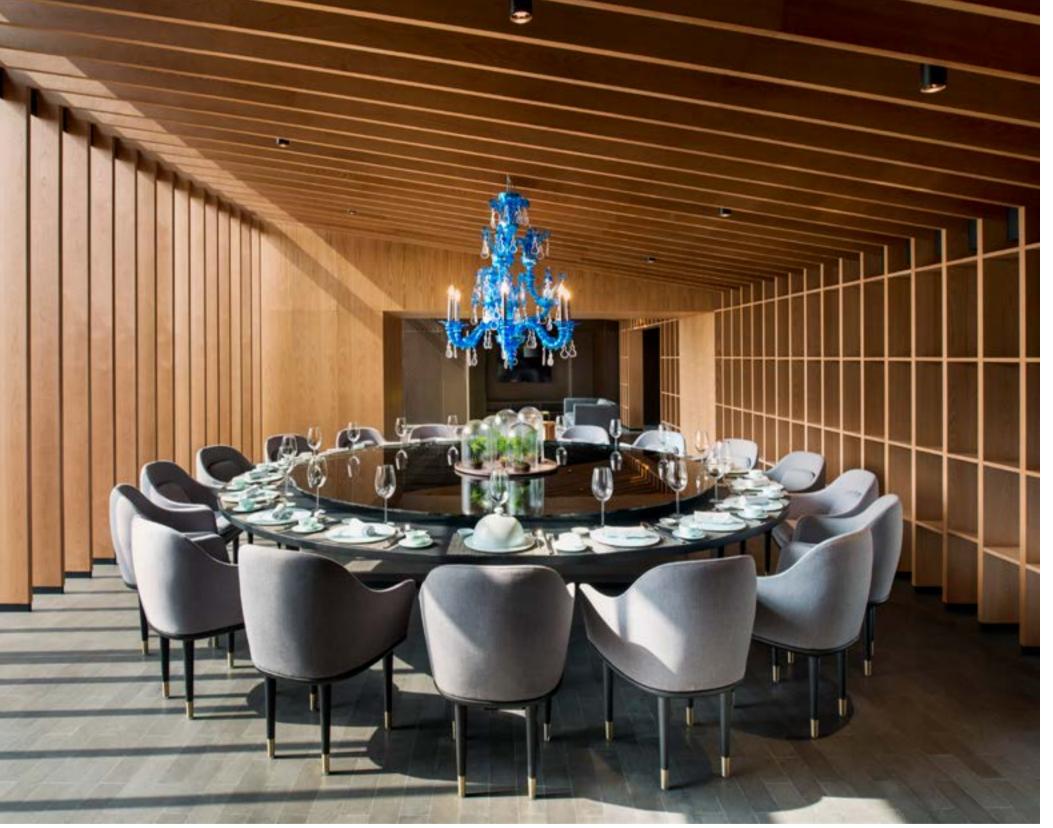

STELLAR WORKS SHOWROOM | SHANGHAI, CHINA [ 1 ] SHENZHEN SHOW HOUSE | SHENZHEN, CHINA [ 2 ] FOUR SEASONS HOTEL | KUWAIT, SAUDI ARABIA [ 3 ]

LAVAL WRITING DESK

YOU&US | SEOUL, SOUTH KOREA [1.2.3]

Designed by Space Copenhagen

In the Lunar Collection, contemporary Nordic simplicity meets ancient Chinese legend. It takes its inspiration from Chang'e, the goddess of the moon, said to arise in the West and reside in her lunar palace 'Guanghan', which means 'wild coldness'.

The collection is at once fresh, cool and comfortingly timeless. Like its celestial namesake, it is infused with the energy of Yin, the female principle in Yin and Yang.

Designed by Space Copenhagen