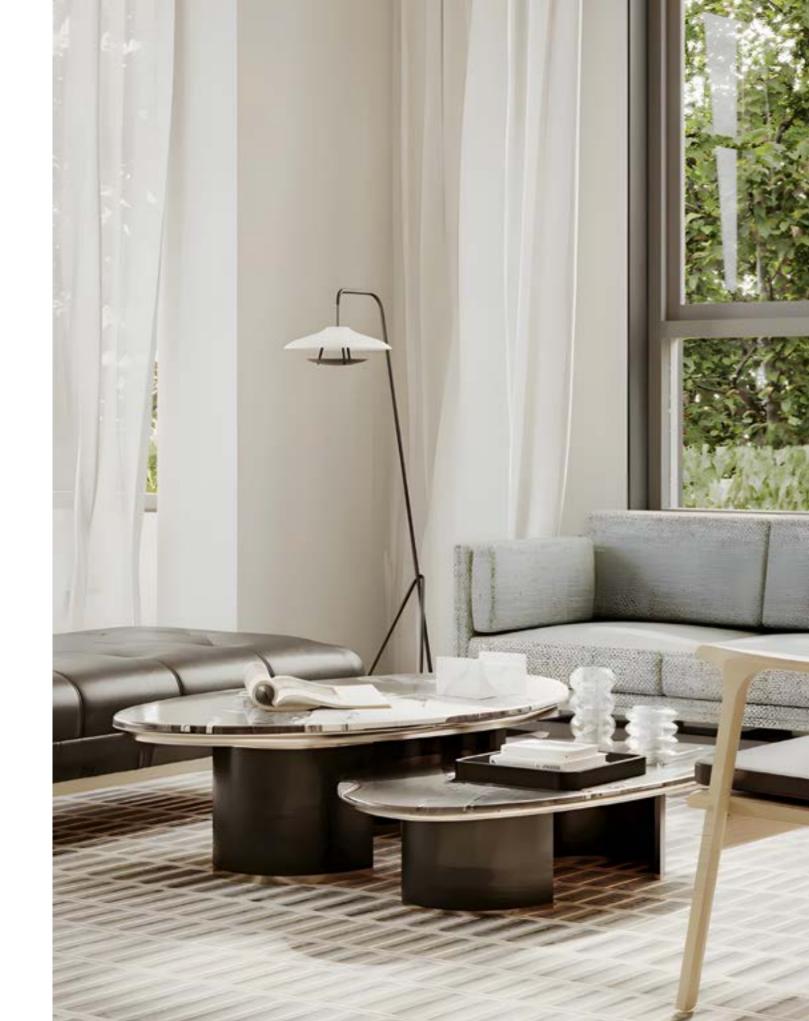

2 ]
RESIDENTIAL PROJECT | OSLO, NORWAY [ 3 ]

794











TRIANGLE OTTOMAN

You&us | Seoul, South Korea [ 1 ] You&us | Seoul, South Korea [ 2 ] Design Republic | Shanghai, China [ 3 ]















TRIANGLE CHAIR

ERIC TAI DESIGN OFFICE | SHENZHEN, CHINA [ 1 ]

AQUA NERA | IQUITOS, PERU [ 2 ]

CONCRETE HOUSE | COPENHAGEN, DENMARK [ 3 ]

#### Haro

Designed by Space Copenhagen

A poetic and industrial motif is coupled in the delicate and evocative lamp collection Haro, named after the Japanese word for 'halo'. Poised on a slender matte powder coated metal base, a refined, floating powder cated shade is repeated across the collection, creating the glowy, ambient layer of light for a multitude of uses.



## Haro

Designed by Space Copenhagen

## YUCHI-IHOME SHOW HOUSE SANYA, CHINA







## Haro

Designed by Space Copenhagen

## WAN HUA CHENG SHOW HOUSE ZHENGZHOU, CHINA







## Kyoto Lamp

Designed by OEO Studio

This series of floor lamps in solid walnut or ash is a tribute to both the historic woodcraft of Kyoto and the early years of Japanese aviation. The lamps' structure invokes the intricacy of Japanese toy aeroplanes – in particular the Yoshida Hishou, an A-shaped plane fitted with two reverse propellers that successfully crossed Tokyo's Sumida River in a 1911 model-aircraft contest.

The shade is created using Japan's Unesco-listed washi paper, by the craftspeople of Kyoto, traditional makers of Japan's distinctive wagasa (umbrellas made with washi and bamboo). Emitting a gentle, warm-toned light and creating a soft shadow play, the Kyoto Lamp enhances interior