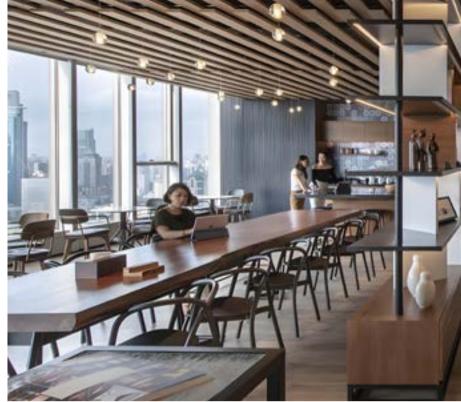

Ming revisits the historic decorative arts of China to create a crisp and contemporary furniture style. Chinese design duo Rossana Hu and Lyndon Neri have looked to their Asian heritage, mixing ornamental motifs with modern Western functionality.

The result is a series of intricate wooden stacking chairs and aluminium tables that work effectively as solo pieces, as well as a family grouping.



#### W RETREAT & SPA MALDIVES, MALDIVES







#### **ELLE DECOR GRAND HOTEL** MILAN, ITALY







#### **DESIGN MUSEUM LONDON** LONDON, UK







#### OPUS ARISUGAWA TERRACE & RESIDENCE TOKYO, JAPAN









#### **CAMPER SHOWROOM** SHANGHAI, CHINA





















NEW SHANGHAI THEATRE | SHANGHAI, CHINA [ 1 ] STELLAR WORKS SHOWROOM | TOKYO, JAPAN [ 2 ] SULWHASOO STORE | SEOUL, KOREA [ 3 ]











YICHANG SHOW HOUSE | YICHANG, CHINA [ 1 ] HYATT OFFICE SHANGHAI | SHANGHAI, CHINA [ 2 ] YUNHI-IHOME SHOW HOUSE | SANYA, CHINA [ 3 ]











STELLAR WORKS SHOWROOM | NEW YORK, USA [ 1 ]

TAO RESIDENCE | BEIJING, CHINA [ 2 ]

RESIDENTIAL PROJECT | BALI, INDONESIA [ 3 ]

### New Legacy

Designed by Shuwa Tei

Shuwa Tei's collection of wooden furniture is a boundary-crossing series of wooden chairs and tables that combines traditional craft practice and modern production techniques to create a high-impact hybrid of Western and Asian furniture styles.

Each of Tei's works – the innovative reinterpretations of recognisable forms, such as the Donna and Fly Lounge chairs – represents a fusion of design ideas, reaching across different times and places to make something unmistakeably of