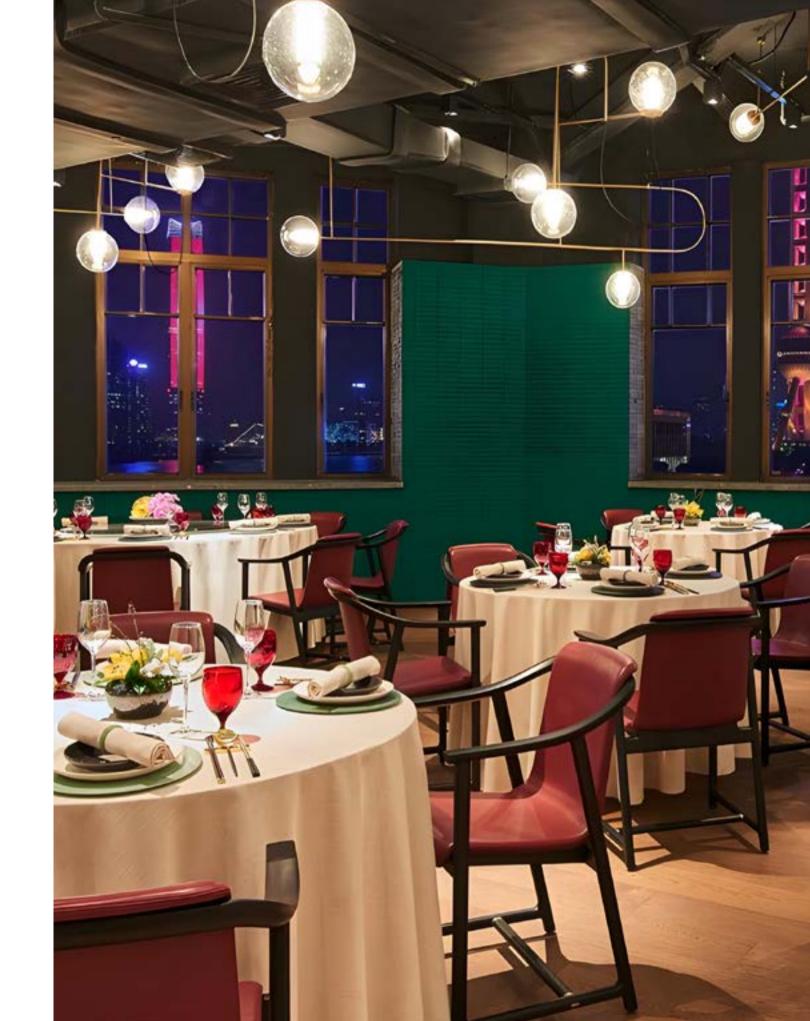

#### Mandarin

Designed by Neri&Hu

The collection finds inspiration in the harmony and balance between classical forms and mid-century aesthetics. Neri&Hu have translated these into the design of a table and chairs following Asian temple design typologies: the sphere which symbolises the temple of Heaven, versus the square form represented by the temple of Earth.

### Mandarin

Designed by Neri&Hu

## IDEN & QUAN JU DE BEIJING DUCK HOUSE VANCOUVER, CANADA