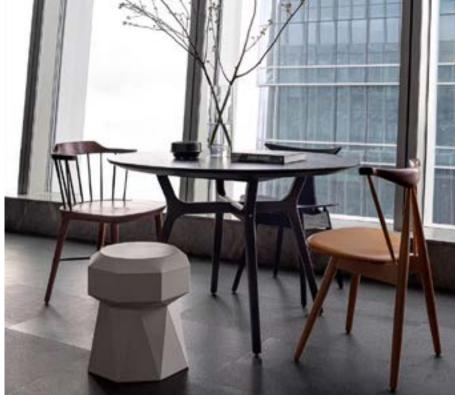

Designed by Space Copenhagen

Rén was born of the desire to create a series of pieces in the Danish Modern tradition – high quality, thoughtfully crafted design that balances function with form and is accessible to all.

Rén's tables and chairs take this distinctly Nordic philosophy and incorporate craft techniques and aesthetic detail from the design traditions of Japan and China, resulting in a collection that, although inspired by a particular place and time, is both international and ageless in its scope.

#### 11 HOWARD HOTEL NEW YORK, USA

W W
RÉN DINING ARMCHAIR

Designed by Space Copenhagen