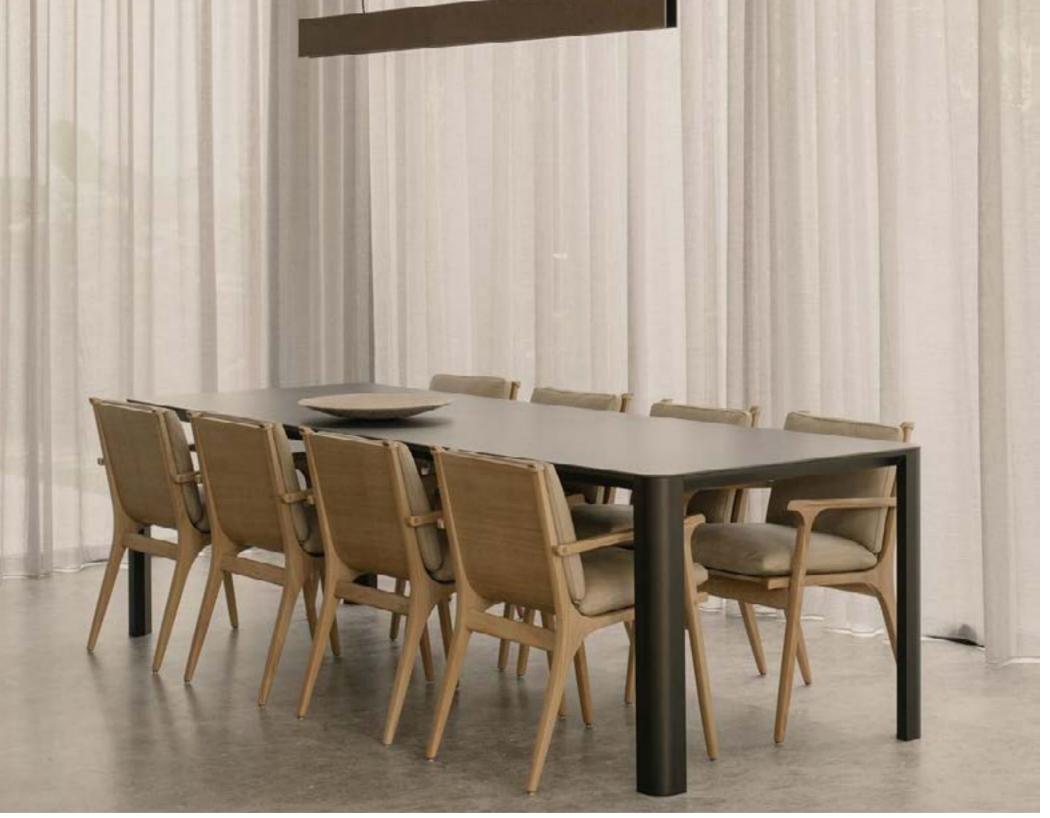

Designed by Space Copenhagen

Rén was born of the desire to create a series of pieces in the Danish Modern tradition – high quality, thoughtfully crafted design that balances function with form and is accessible to all.

Rén's tables and chairs take this distinctly Nordic philosophy and incorporate craft techniques and aesthetic detail from the design traditions of Japan and China, resulting in a collection that, although inspired by a particular place and time, is both international and ageless in its scope.

Designed by Space Copenhagen