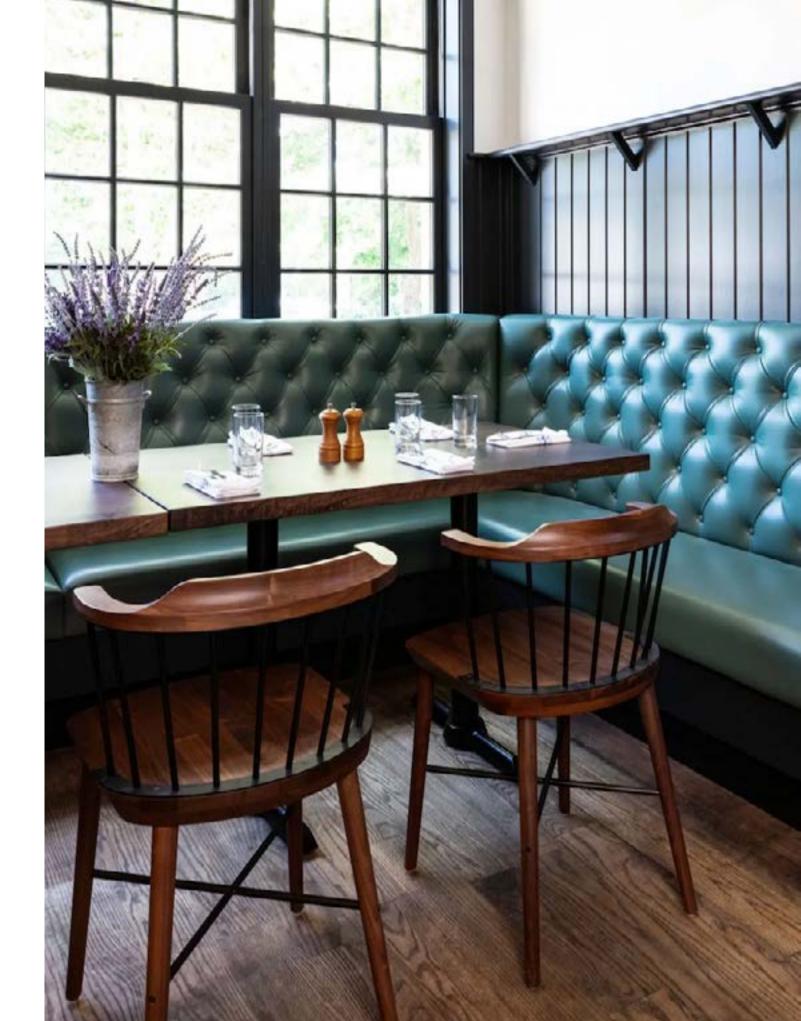

## Exchange

Designed by Jun Aizaki - CRÈME

The Exchange Chair is an award-winning contemporary wood and steel chair inspired by the traditional Windsor form.

By exchanging the conventional wooden spindles and stretcher of the Windsor back with steel, CRÈME has produced a new chair that feels both contemporary and traditional at once. This exchange suggests the new life and design that can be breathed into used or well-worn objects and furnishings.

The new extended Exchange collection is timeless and modern, and includes a dining table, bench and an additional range of chairs.