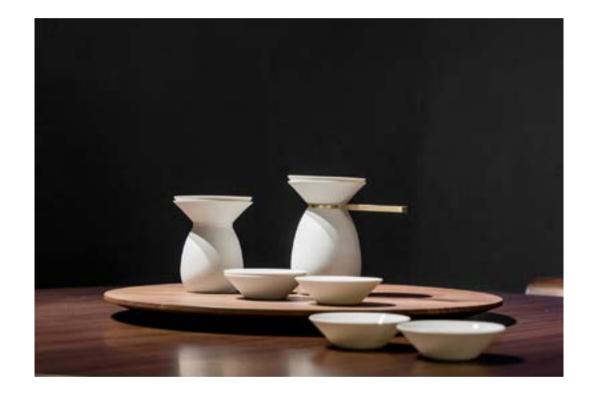

d that the most beautiful and intriguing of all the ceramics ever produced from this region is a traditional plate from 1616, the year when Arita started producing ceramics for the European market. Neri&Hu applied that particular glaze to a variety of new shapes all based on the simple yet nomadic from the historic artifacts of Arita from the year 1616. These containers inspired by Chinese traditional wine bottles offer two sizes for cold or warm liquids where the cups for drinking can be stacked at the neck of the bottle to form a visually interesting and complete setting. The brass holder offers a graceful detail to the simple white shape.



### Arita

Designed by Neri&Hu

#### CLERKENWELL 2018 LONDON, UK







### Arita

Designed by Neri&Hu

#### GALLERIA TEATRO MANZONI MILAN, ITALY