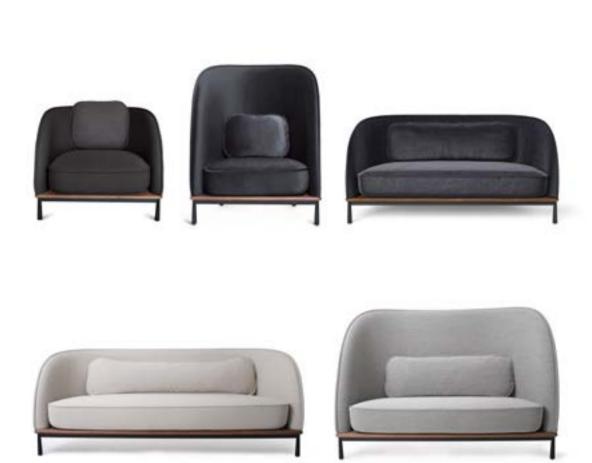

# Arc

#### Designed by Hallgeir Homstvedt

The Arc collection is a response to the modern work situation, which the designer wanted it to provide the shelter and remind people of home. The designer gave this collection a distinct character and made it stand out from typical contract furniture. The soft silhouette of the sofa strengthens the instantly recognizable character. A thick seam sweeps along the edge of the sofa, like a barrier between the strict and straight outside shape, and the softer sculpted inside. With embracing curves and intricate upholstery details, the Arc collection has a gentle character that makes it the perfect for both retail and soft contract market.

# Arc

Designed by Hallgeir Homstvedt