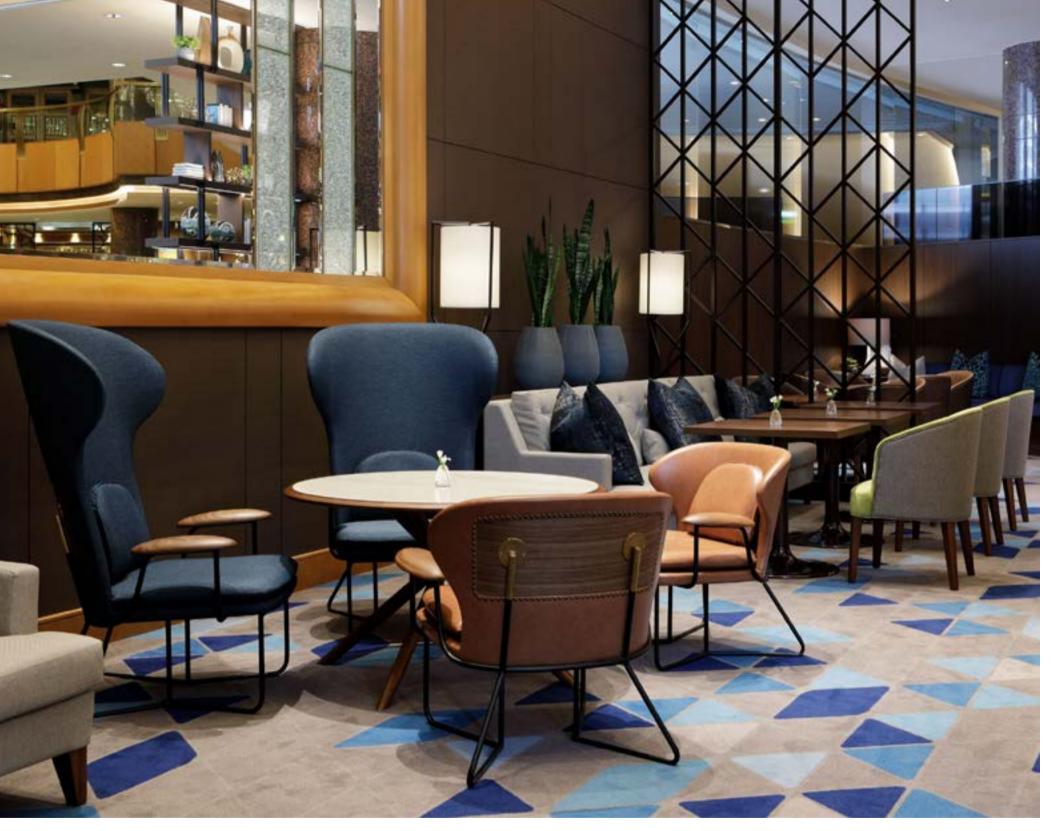

allowing natural materials and traditional craftsmanship to take centre stage, the range communicates quality without compromising its casual appeal.

The QT collection and its slender, contoured counterpart Chillax make warm and welcoming additions to any contemporary interior, embodying the laidback, relaxed spirit of modern Australian life, with a wink to the pragmatism of mid-century Scandinavian design.



Designed by Nic Graham

## MICROSOFT EUROPEAN HEADQUARTERS DUBLIN, IRELAND









Designed by Nic Graham

## QT HOTEL SYDNEY SYDNEY, AUSTRALIA









Designed by Nic Graham

## WAREHOUSE HOTEL SINGAPORE

























CHILLAX HIGHBACK CHAIR

HOLMES HOTEL LONDON | LONDON, UK [ 1 ] BLOOMSBURY STREET HOTEL | LONDON, UK [ 2 ] HILTON TERRACE MOUNT | BOURNEMOUTH, UK [ 3 ]













YOKOHAMA BAY SHERATON HOTEL & TOWERS | YOKOHAMA, JAPAN [ 1 ] MARMION RESIDENCE | PERTH, AUSTRALIA [ 2 ] TELSTRA THE EXCHANGE RESTAURANT | SYDNEY, AUSTRALIA [ 3 ]













RADISSON BLU EDWARDIANS | MANCHESTER, UK [ 1 ] ASH LANE CRAWFORD | HONG KONG, CHINA [ 2 ] LADY BUND | SHANGHAI, CHINA [ 3 ]









CHILLAX LOUNGE CHAIR



QT CHAIR WITH CUPHOLDER

MARRIOTT HOTEL BUDAPEST | BUDAPEST, HUNGARY [ 1 ] HOTEL BARCELONA 1882 | BARCELONA, SPAIN [ 2 ] WM. MULHERIN'S SONS HOTEL & RESTAURANT | PHILADELPHIA, USA [ 3 ]















COMFORT HOTEL COPENHAGEN AIRPORT | COPENHAGEN, DENMARK [ 1 ]

THE TOWER HOTEL | NAGOYA, JAPAN [ 2 ]

YUSHE DESIGN SHANGHAI OFFICE | SHANGHAI, CHINA [ 3 ]















PARK HOTEL CENTRAAL | AMSTERDAM, NETHERLANDS [ 1 ]
ROSEWOOD HOTEL | GUANGZHOU, CHINA [