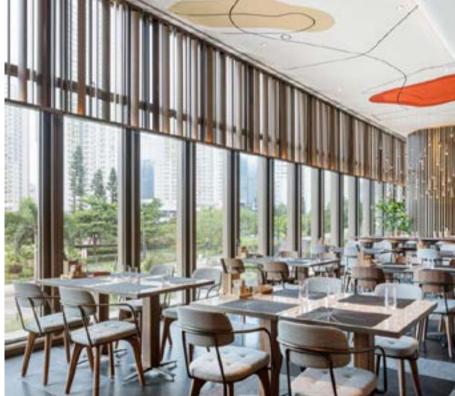

### **Utility**

Designed by Neri&Hu

This durable seating series combines comfort with practicality and a highly sophisticated take on the enduringly popular industrial aesthetic.

Incorporating a range of lounge chairs, barstools and stools, the Utility collection is (as its name suggests) utilitarian in its references, while also featuring a palette of old-world and luxurious materials. The end result is a set of elegant and versatile pieces that fit seamlessly and gracefully into any environment, from high-end hospitality to residential projects.

### Utility

Designed by Neri&Hu

#### HOTEL INDIGO HSINCHU SCIENCE PARK HSINCHU, TAIWAN

UTILITY HIGHBACK ARMCHAIR

UTILITY LOUNGE CHAIR

UTILITY LOUNGE CHAIR TWO SEATER

HOTEL INDIGO HSINCHU SCIENCE PARK | HSINCHU, TAIWAN [ 1 ]

PRAIA DA LUZ | LAGOS, PORTUGAL [ 2 ]