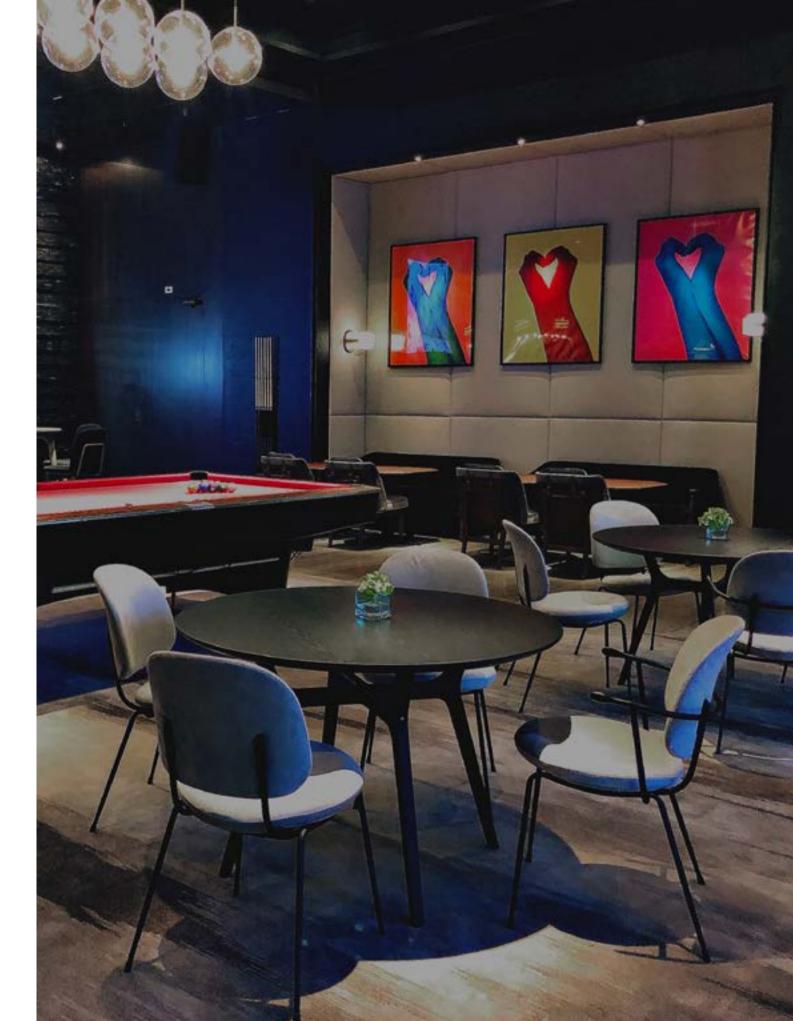

### Industry

Designed by Neri&Hu

The Industry collection is a new accessible utilitarian-inspired chair series with simple modern lines. This comfortable seating collection is suitable for everyday use in both residential and commercial spaces.

INDUSTRY DINING ARMCHAIR

LA TERRE | CHENGDU, CHINA [ 1 ] DESIGN REPUBLIC | SHANGHAI, CHINA [ 2 ] ONE RIVIERA PARK SHANGHAI | SHANGHAI, CHINA [ 3 ]

INDUSTRY BAR CHAIR SH750

- ZHONGSHAN APARTMENT I | ZHONGSHAN, CHINA [ 1 ] ARISUGAWA SALON V | KYOTO, JAPAN [ 2 ] JIA YU TING APARTMENT | SHANGHAI, CHINA [ 3 ]

INDUSTRY DINING ARMCHAIR

GALVANY STUDIO | GALVANY, SPAIN [ 1 ] KOOS DESIGN OFFICE | COPENHAGEN, DENMARK [ 2 ] KOOS DESIGN OFFICE | COPENHAGEN, DENMARK [ 3 ]

Designed by Space Copenhagen

The modular sofa collection Infinity is about the purity of the shape and the softness of the curves. This sofa collection was designed to have a minimum of edges and almost invisible detailing and stitching - to underline its elegant, sculptural values and to secure ultimate comfort for the body. A sofa is often a dominant, defining object in a space. The design intention of the Infinity sofa is to radiate a calm, yet strong appearance.