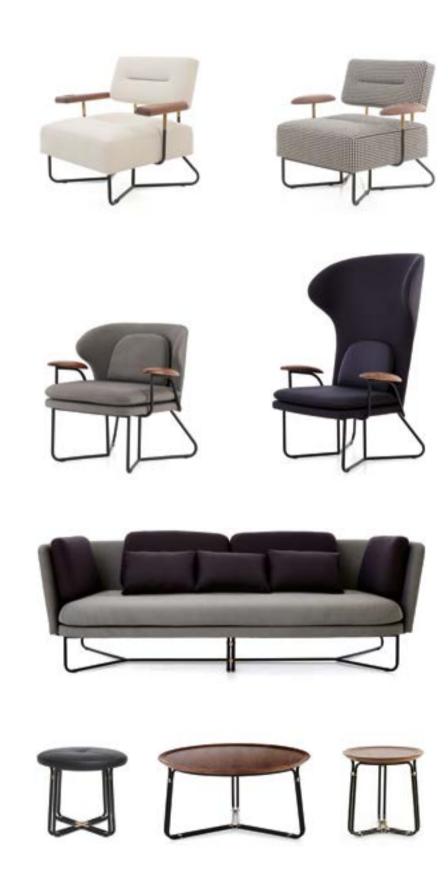

## MOXY HOTEL SHANGHAI HONGQIAO SHANGHAI, CHINA

ORI DINING ARMCHAIR

1 3

NERI&HU RESEARCH AND DESIGN OFFICE | SHANGHAI, CHINA [1.2.3]

Designed by Nic Graham

Initially developed for Australia's pioneering QT Hotels brand, the QT collection is Nic Graham's modern-day tribute to the mid-century movement. Drawing out retro details with a light touch, while allowing natural materials and traditional craftsmanship to take centre stage, the range communicates quality without compromising its casual appeal.

The QT collection and its slender, contoured counterpart Chillax make warm and welcoming additions to any contemporary interior, embodying the laidback, relaxed spirit of modern Australian life, with a wink to the pragmatism of mid-century Scandinavian design.

Designed by Nic Graham