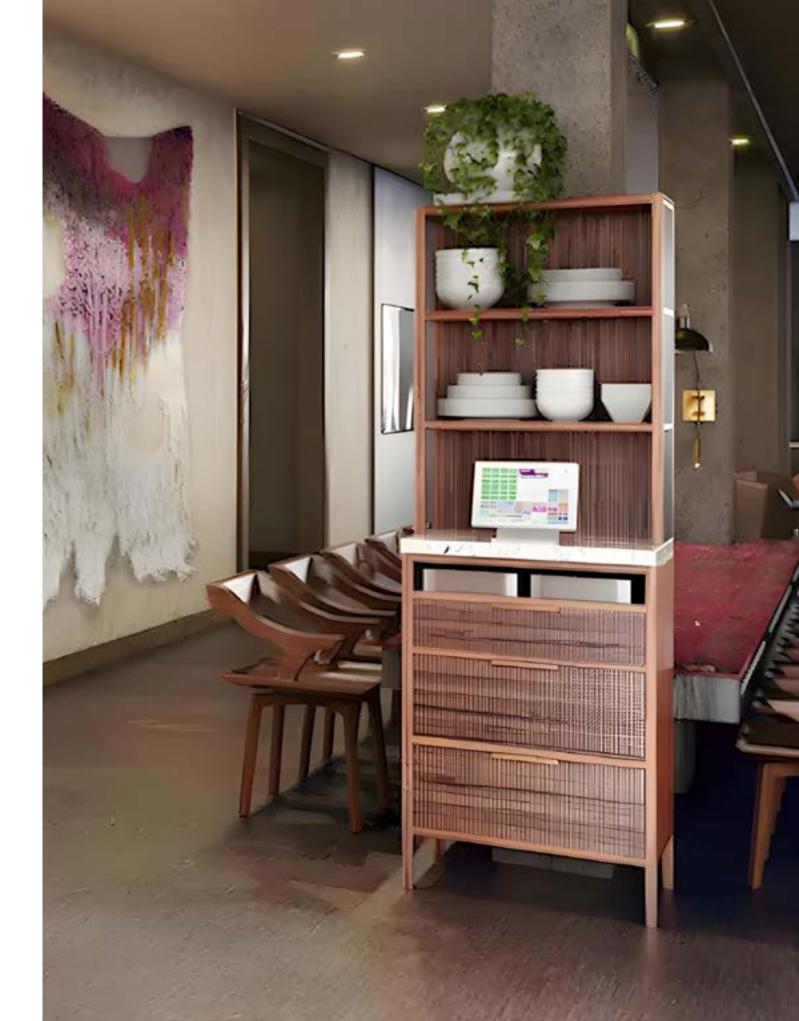

## Dowry

Designed by Neri&Hu

Neri&Hu's modern, clean-lined collection of cabinets is rooted in the tradition of the dowry, drawn from both Chinese culture and that of many others worldwide.Passed from one generation to the next at the moment of marriage, the dowry object is imbued with sentiment and history, embodying the potent nostalgia and symbolic value of a family heirloom.

Crafted to include traditional detailing and joinery techniques, the wide metal base and wooden body of the cabinets and drawers can be customised in a wide variety of materials and finishes. This allows the collection to be tailormade to suit any setting, or personalised so that any family can create their own heirloom furniture, to pass on through the generations to come.