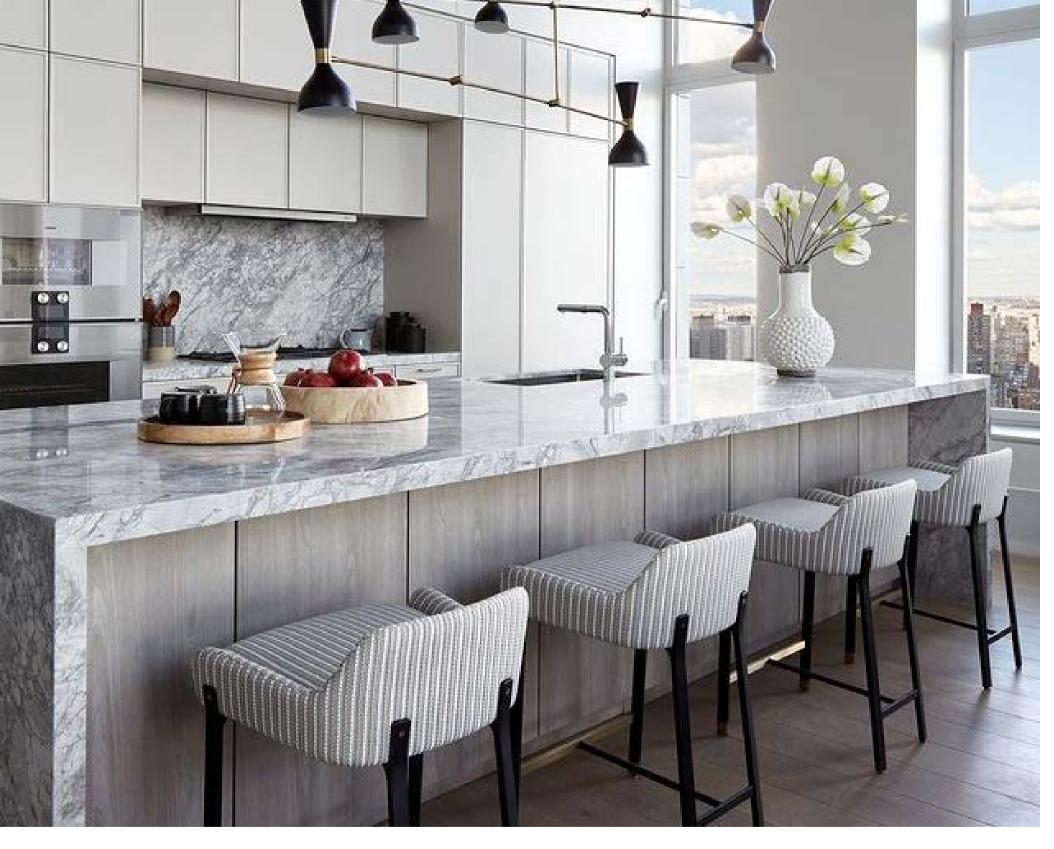

Designed by Yabu Pushelberg

Compact in profile and scale, this light, playful and sculptural collection lends itself to both residential and commercial applications.

Though Blink has a distinct personality and distilled modernist quality, pieces from this collection can coexist or live independently amongst other styles. The materials have been selected to create considered contrasts from texture to texture and surface to surface.