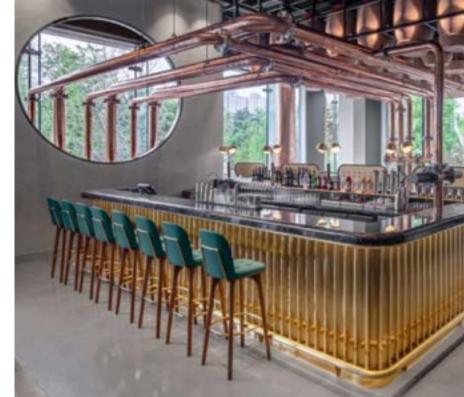

### **Utility**

Designed by Neri&Hu

This durable seating series combines comfort with practicality and a highly sophisticated take on the enduringly popular industrial aesthetic.

Incorporating a range of lounge chairs, barstools and stools, the Utility collection is (as its name suggests) utilitarian in its references, while also featuring a palette of old-world and luxurious materials. The end result is a set of elegant and versatile pieces that fit seamlessly and gracefully into any environment, from high-end hospitality to residential projects.

# Utility Designed by Neri&Hu