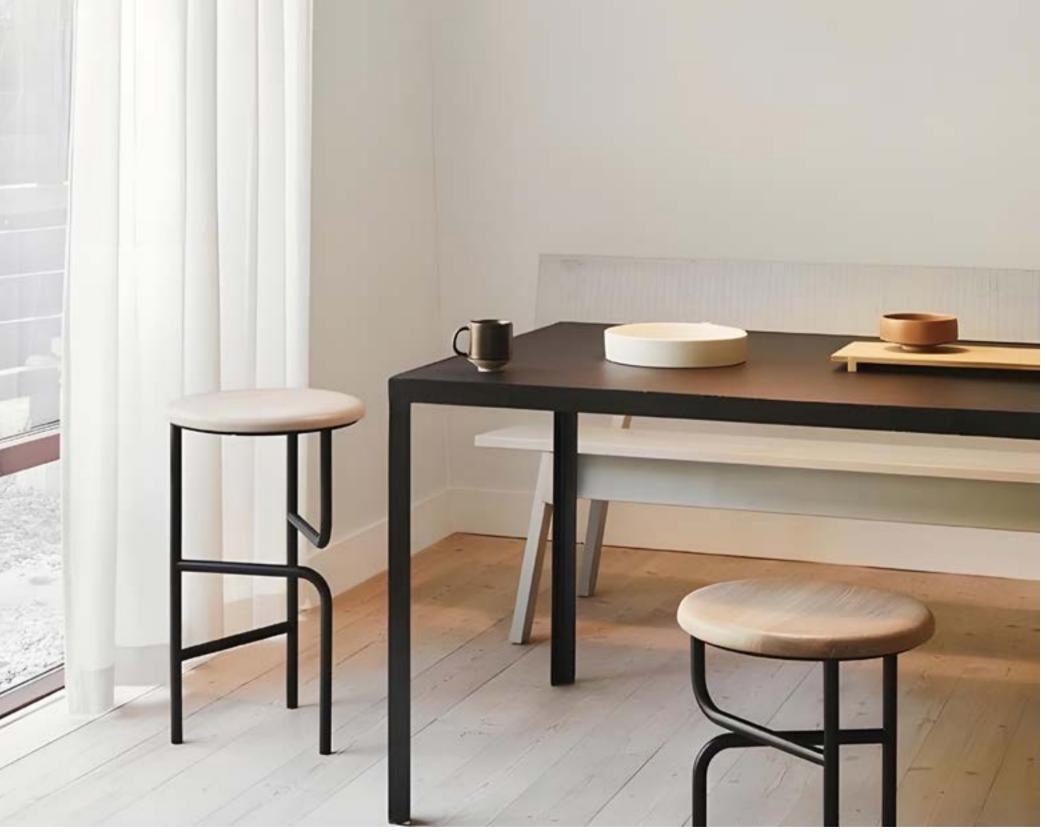

# Blend

Designed by Nendo

A three-legged bar stool with three crossbars was the base design, but as two of the crossbars melt away in the middle, the bars, initially tasked with horizontally connecting the legs, instead turn perpendicular to support the seat and a leg. A lone crossbar remains, acting as a footrest.

This slight structural change utterly transforms the direction of force and how it is applied, becoming the stool's major feature. 5 variations are available, including short stools, those with a leg seemingly extended up into a backrest, and those with upholstered seats.