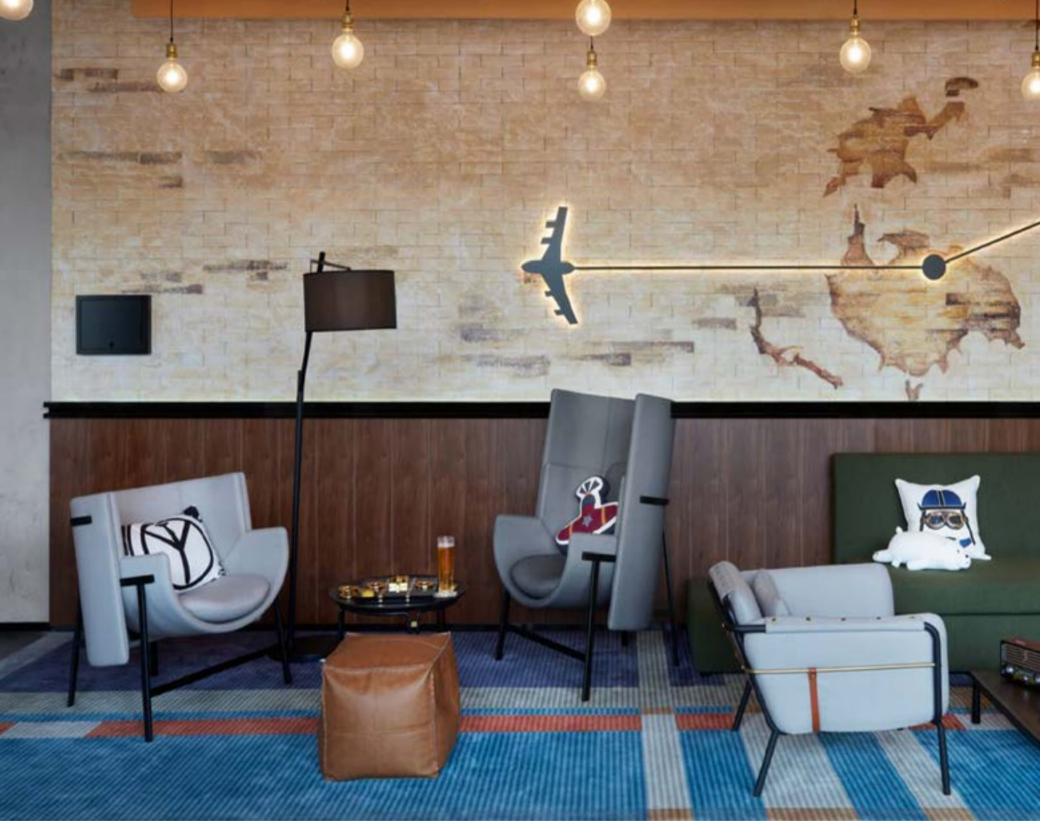

#### Designed by Nendo

An armchair designed for common spaces in offices and hotels. There are numerous armchairs and sofas for lobbies and lounges, but those for narrow spaces such as corridors, elevator lobbies, and entrances are difficult to find. Therefore, a compact chair was devised to fit in those niches, for passersby to rest in for a spell or in which to have casual conversation. Attempts to make an armchair small normally leads one to think of gradual elimination of the backrest to create a bench-like furniture piece. But casting the backrest as the star to which the seat is adjoined yields a design less about sitting and more about leaning against a grand backrest. Such a design takes up minimal space while offering to the chair's occupant a bit of calm and security. The backrest and seat are independent parts, with shallow and deep seats and lower and taller backs available for use in combination according to the size of the space and degree of privacy desired.

Designed by Nendo

## STELLAR WORKS SHOWROOM LOS ANGELES, USA

Designed by Nendo

## SIGNATURE ELISABETH SEOUL, SOUTH KOREA

Designed by Nendo

#### HANKYU STYLE OSAKA, JAPAN

KITE HIGHBACK CHAIR-DEEP

MOXY HOTEL HONGQIAO | SHANGHAI, CHINA [ 1 ] STELLAR WORKS SHOWROOM | NEW YORK, USA [ 2 ] STUDIO 9 | COPENHAGEN, DENMARK [ 3 ]