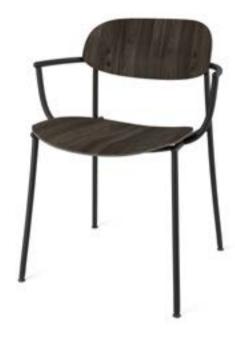

### **Utility**

Designed by Neri&Hu

This durable seating series combines comfort with practicality and a highly sophisticated take on the enduringly popular industrial aesthetic.

Incorporating a range of lounge chairs, barstools and stools, the Utility collection is (as its name suggests) utilitarian in its references, while also featuring a palette of old-world and luxurious materials. The end result is a set of elegant and versatile pieces that fit seamlessly and gracefully into any environment, from high-end hospitality to residential projects.