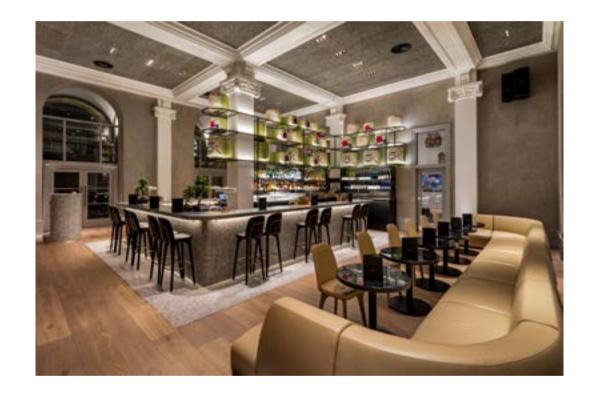

Copenhagen

The modular sofa collection Infinity is about the purity of the shape and the softness of the curves. This sofa collection was designed to have a minimum of edges and almost invisible detailing and stitching - to underline its elegant, sculptural values and to secure ultimate comfort for the body. A sofa is often a dominant, defining object in a space. The design intention of the Infinity sofa is to radiate a calm, yet strong appearance.

Through the choices of fabrics or leather, it can be personalised for different moods and environments - classically elegant while being lush and casual. The name Infinity also refers to the endless possibilities of combinations and variations of the continuous curves.



Designed by Space Copenhagen

## RADISSON BLU EDWARDIAN MANCHESTER, UK







Designed by Space Copenhagen

#### HYATT CENTRIC KANAZAWA KANAZAWA, JAPAN









INFINITY BACKLESS

Designed by Space Copenhagen

## MAGU DESIGN OFFICE STAVANGER, NORWAY











INFINITY ARM L

Designed by Space Copenhagen

## ROSEWOOD HOTEL GUANGZHOU, CHINA

















INFINITY CORNER









FURNITURE CHINA | SHANGHAI, CHINA [ 1 ] HOTEL INDIGO HSINCHU SCIENCE PARK | HSINCHU, TAIWAN [ 2 ] RESIDENTIAL PROJECT | STOCKHELM, SWEDEN [ 3 ]

INFINITY ARM R





















Shanghai exhibition center | Shanghai, China [ 1 ] You&us | Seoul, South Korea [ 2 ] MYC | Shanghai, China [ 3 ]

#### James

Designed by Yabu Pushelberg

The James collection is an understated exploration of modern masculinity – at once bold and defined, but also light and elegant. The range includes a ch