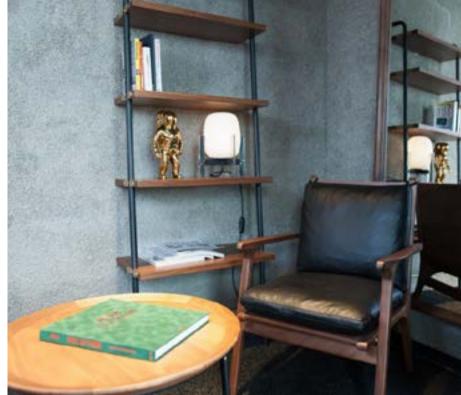

### Dawn

Designed by Space Copenhagen

Dawn is a modern take on the classic bed with a headboard. With its soft curves and hidden functions, Dawn's clean, effortless look gives an air of contemporary and understated refinement to bedrooms to fit the demands of modern lifestyle. The Dawn collection is beautifully detailed in a choicewoods, tetile, leather and brass, adaptable and equally suitable to both residential and hospitality.

### Dawn

Designed by Space Copenhagen

# CENTRAL STUDIOS SHANGHAI, CHINA