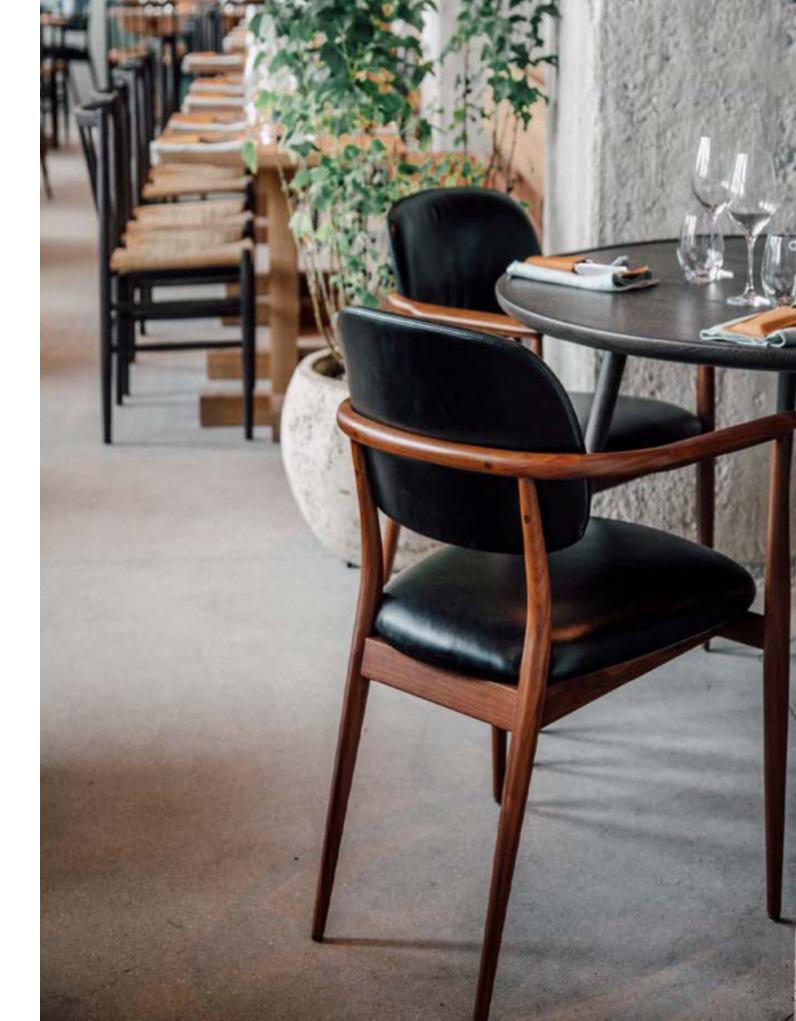

#### Designed by Space Copenhagen

Inspired by the chair they designed for restaurant 108 in Copenhagen, the collection consists of a beautifully upholstered wooden furniture that explores the beauty of narrow silhouettes. All items feature narrow legs that elevate and support, striking a perfect balance between mid-century Danish and classic Japanese design. The collection is a tribute to heritage and craft, embodied in a timeless, flowing design, while remaining modern and comfortable. The collection stands for quality craftsmanship and materials. Furniture items are crafted from quality walnut and ash and seating features thick leather to maximise comfort. Decoration is kept to a minimum to enhance that sense of detail and shape.

Designed by Space Copenhagen

#### 108 RESTAURANT COPENHAGEN, DENMARK

Designed by Space Copenhagen

# HOTEL ALEX ZURICH, SWITZERLAND

Designed by Space Copenhagen

# THE BRIDGE RESTAURANT CHENGDU, CHINA

YOKOHAMA BAY SHERATON HOTEL & TOWERS | YOKOHAMA, JAPAN [ 1 ]
PRINCE HOTEL TOKYO BAY SHIOMI | TOKYO, JAPAN [ 2 ]
NOHGA HOTEL | TOKYO, JAPAN [ 3 ]

RESA NOMA APARTMENT | WASHINGTON DC, USA [ 1 ] ONE RIVIERA PARK SHANGHAI | SHANGHAI, CHINA [ 2 ] BLOOMSBURY STREET HOTEL | LONDON, UK [ 3 ]