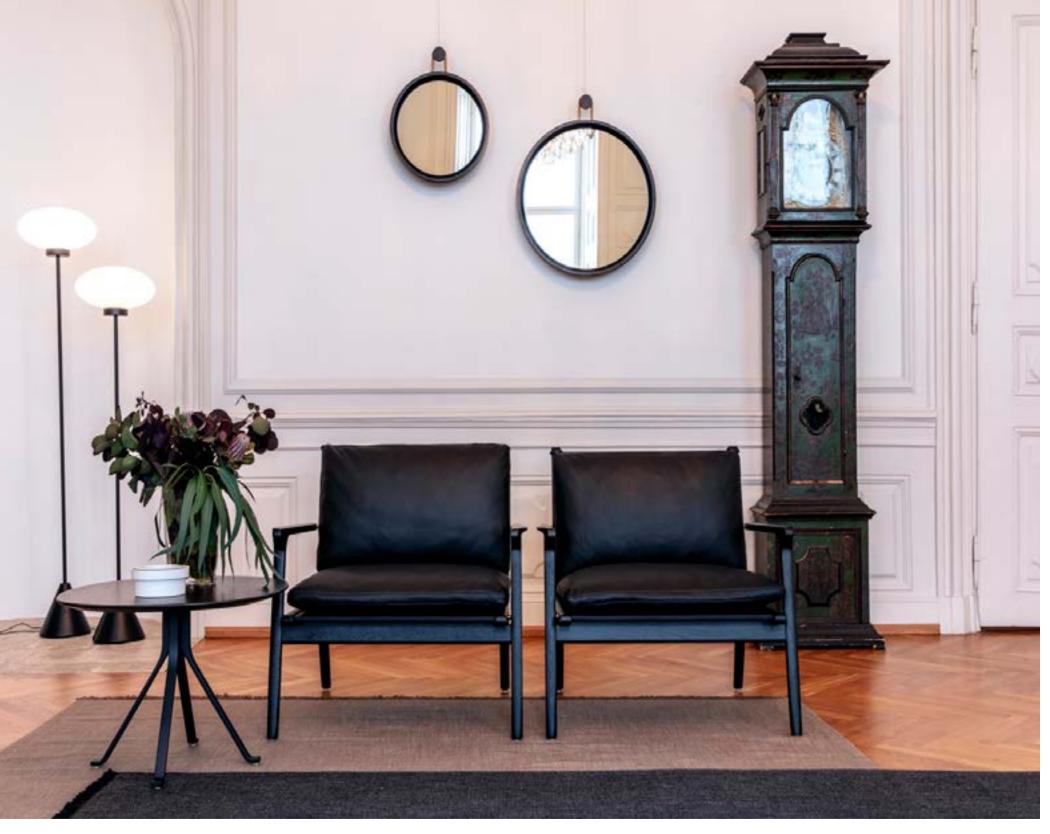

Designed by Space Copenhagen

Rén was born of the desire to create a series of pieces in the Danish Modern tradition – high quality, thoughtfully crafted design that balances function with form and is accessible to all.

Rén's tables and chairs take this distinctly Nordic philosophy and incorporate craft techniques and aesthetic detail from the design traditions of Japan and China, resulting in a collection that, although inspired by a particular place and time, is both international and ageless in its scope.

RÉN LOUNGE CHAIR LARGE

THE ROCK AT HILTON WALDORF ASTORIA HOTELS & RESORTS | ITHAAFUSHI, MALDIVES [ 1 ]

HYATT OFFICE SHANGHAI | SHANGHAI, CHINA [ 2 ]

HAN SHE APARTMENT | CHENGDU, CHINA [ 3 ]

THE ICON SHOW HOUSE | SHENZHEN, CHINA [ 1 ]
PARK HYATT TORONTO, JONI RESTAURANT | TORONTO, CANADA [ 2 ]
GUANGZHOU SHOW HOUSE | GUANGZHOU, CHINA [ 3 ]