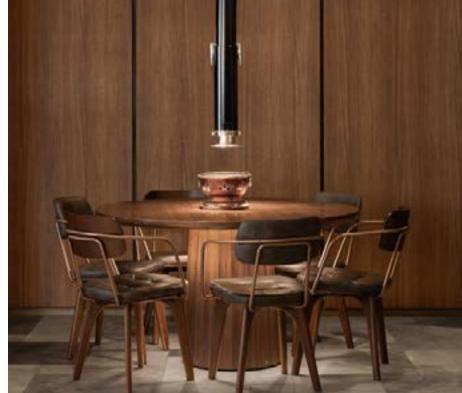

#### Mandarin

Designed by Neri&Hu

The collection finds inspiration in the harmony and balance between classical forms and mid-century aesthetics. Neri&Hu have translated these into the design of a table and chairs following Asian temple design typologies: the sphere which symbolises the temple of Heaven, versus the square form represented by the temple of Earth.

### Mandarin

Designed by Neri&Hu