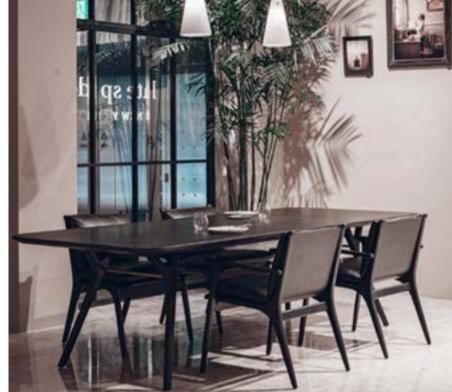

Designed by Space Copenhagen

Rén was born of the desire to create a series of pieces in the Danish Modern tradition – high quality, thoughtfully crafted design that balances function with form and is accessible to all.

Rén's tables and chairs take this distinctly Nordic philosophy and incorporate craft techniques and aesthetic detail from the design traditions of Japan and China, resulting in a collection that, although inspired by a particular place and time, is both international and ageless in its scope.

Designed by Space Copenhagen

#### 11 HOWARD HOTEL NEW YORK, USA

W W
RÉN DINING ARMCHAIR

Designed by Space Copenhagen