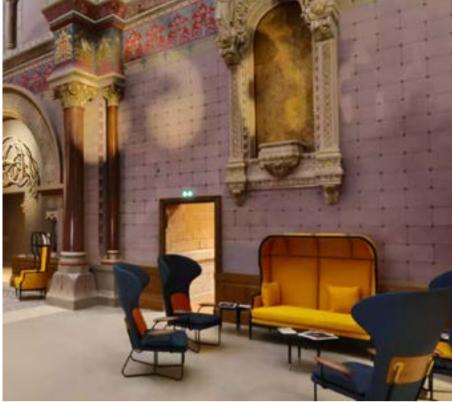

Designed by Neri&Hu

Inspired by the Bund, a lasting symbol of Shanghai's past, present, and future, this series combines elements not only from its industrial origins, but also from its splendid colonial history. The soft curves and rich fabric finishes, as well as the wooden legs, pay homage to the Art Deco style which is permanently ingrained in the DNA of the city.

# YOKOHAMA BAY SHERATON HOTEL & TOWERS YOKOHAMA, JAPAN

Designed by Neri&Hu