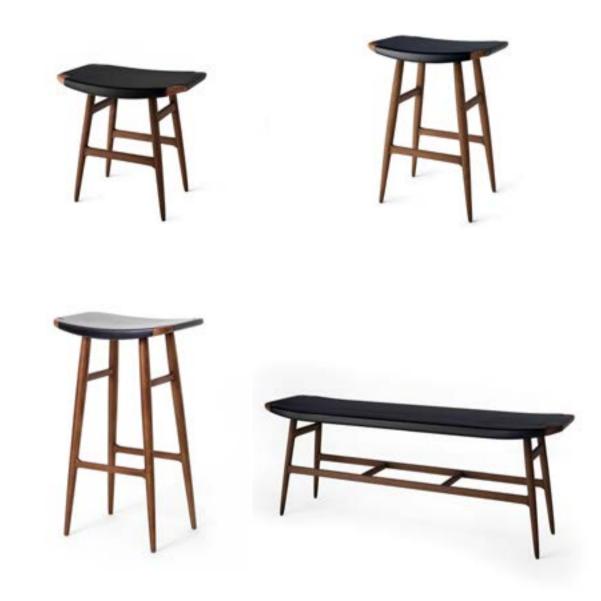

## Freja

Designed by Space Copenhagen

Freja is a collection of stools and bench that comes out of a wish to create sculptural furniture with the soothing visual appeal of Scandinavian furniture making traditions and a Japanese mode of expression.

The archetypal furniture making principles of static and ornament converge to give Freja its elegant, yet simple character. Seen from different angles legs and aprons optically interweave to form a trellis, the seat floating lightly with either woven paper cord or leather as only decorative feature.