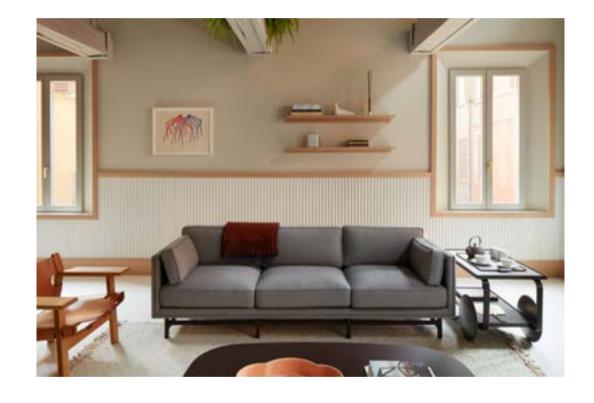

#### Designed by OEO Studio

OEO Studio's SW furniture series draws on the simple, functional forms championed by the early 20th-century Bauhaus movement to develop a collection of seating that is comfortable, elegant and contemporary.

Created using solid walnut or ash, and upholstered in leather or fabric, the SW collection has been designed to bring clean-lined refinement to both homes and hospitality settings, demonstrating a purity of style through detailfocused craftsmanship, a soft, warming colour palette and high-quality materials.