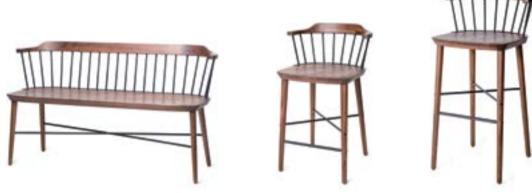

## Exchange

Designed by Jun Aizaki - CRÈME

The Exchange Chair is an award-winning contemporary wood and steel chair inspired by the traditional Windsor form.

By exchanging the conventional wooden spindles and stretcher of the Windsor back with steel, CRÈME has produced a new chair that feels both contemporary and traditional at once. This exchange suggests the new life and design that can be breathed into used or well-worn objects and furnishings.

The new extended Exchange collection is timeless and modern, and includes a dining table, bench and an additional range of chairs.