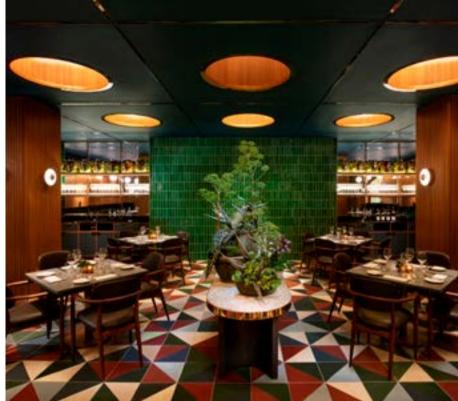

#### Designed by Space Copenhagen

Inspired by the chair they designed for restaurant 108 in Copenhagen, the collection consists of a beautifully upholstered wooden furniture that explores the beauty of narrow silhouettes. All items feature narrow legs that elevate and support, striking a perfect balance between mid-century Danish and classic Japanese design. The collection is a tribute to heritage and craft, embodied in a timeless, flowing design, while remaining modern and comfortable. The collection stands for quality craftsmanship and materials. Furniture items are crafted from quality walnut and ash and seating features thick leather to maximise comfort. Decoration is kept to a minimum to enhance that sense of detail and shape.

Designed by Space Copenhagen

#### 108 RESTAURANT COPENHAGEN, DENMARK

Designed by Space Copenhagen

# HOTEL ALEX ZURICH, SWITZERLAND

Designed by Space Copenhagen

# THE BRIDGE RESTAURANT CHENGDU, CHINA

YOKOHAMA BAY SHERATON HOTEL & TOWERS | YOKOHAMA, JAPAN [ 1 ]
PRINCE HOTEL TOKYO BAY SHIOMI | TOKYO, JAPAN [ 2 ]
NOHGA HOTEL | TOKYO, JAPAN [ 3 ]

RESA NOMA APARTMENT | WASHINGTON DC, USA [ 1 ] ONE RIVIERA PARK SHANGHAI | SHANGHAI, CHINA [ 2 ] BLOOMSBURY STREET HOTEL | LONDON, UK [ 3 ]