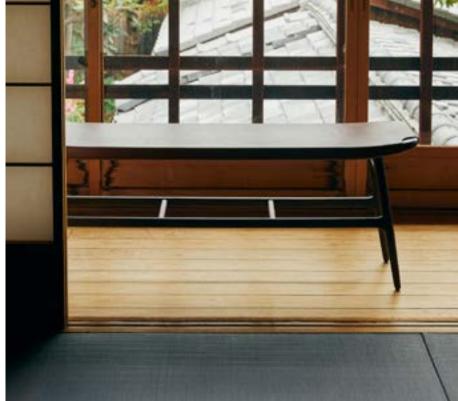

## Freja

Designed by Space Copenhagen

Freja is a collection of stools and bench that comes out of a wish to create sculptural furniture with the soothing visual appeal of Scandinavian furniture making traditions and a Japanese mode of expression.

The archetypal furniture making principles of static and ornament converge to give Freja its elegant, yet simple character. Seen from different angles legs and aprons optically interweave to form a trellis, the seat floating lightly with either woven paper cord or leather as only decorative feature.