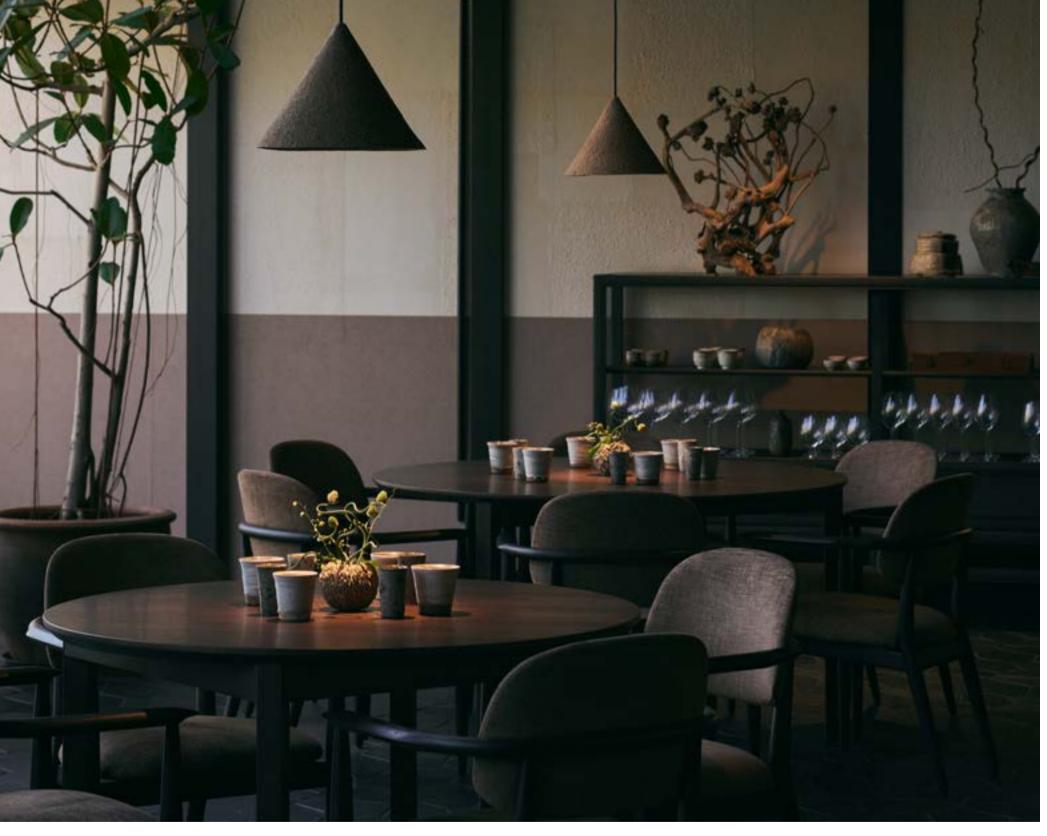

#### Designed by Space Copenhagen

Inspired by the chair they designed for restaurant 108 in Copenhagen, the collection consists of a beautifully upholstered wooden furniture that explores the beauty of narrow silhouettes. All items feature narrow legs that elevate and support, striking a perfect balance between mid-century Danish and classic Japanese design. The collection is a tribute to heritage and craft, embodied in a timeless, flowing design, while remaining modern and comfortable. The collection stands for quality craftsmanship and materials. Furniture items are crafted from quality walnut and ash and seating features thick leather to maximise comfort. Decoration is kept to a minimum to enhance that sense of detail and shape.

# HOTEL ALEX ZURICH, SWITZERLAND

Designed by Space Copenhagen

# THE BRIDGE RESTAURANT CHENGDU, CHINA

YOKOHAMA BAY SHERATON HOTEL & TOWERS | YOKOHAMA, JAPAN [ 1 ]
PRINCE HOTEL TOKYO BAY SHIOMI | TOKYO, JAPAN [ 2 ]
NOHGA HOTEL | TOKYO, JAPAN [ 3 ]

RESA NOMA APARTMENT | WASHINGTON DC, USA [ 1 ] ONE RIVIERA PARK SHANGHAI | SHANGHAI, CHINA [ 2 ] BLOOMSBURY STREET HOTEL | LONDON, UK [ 3 ]