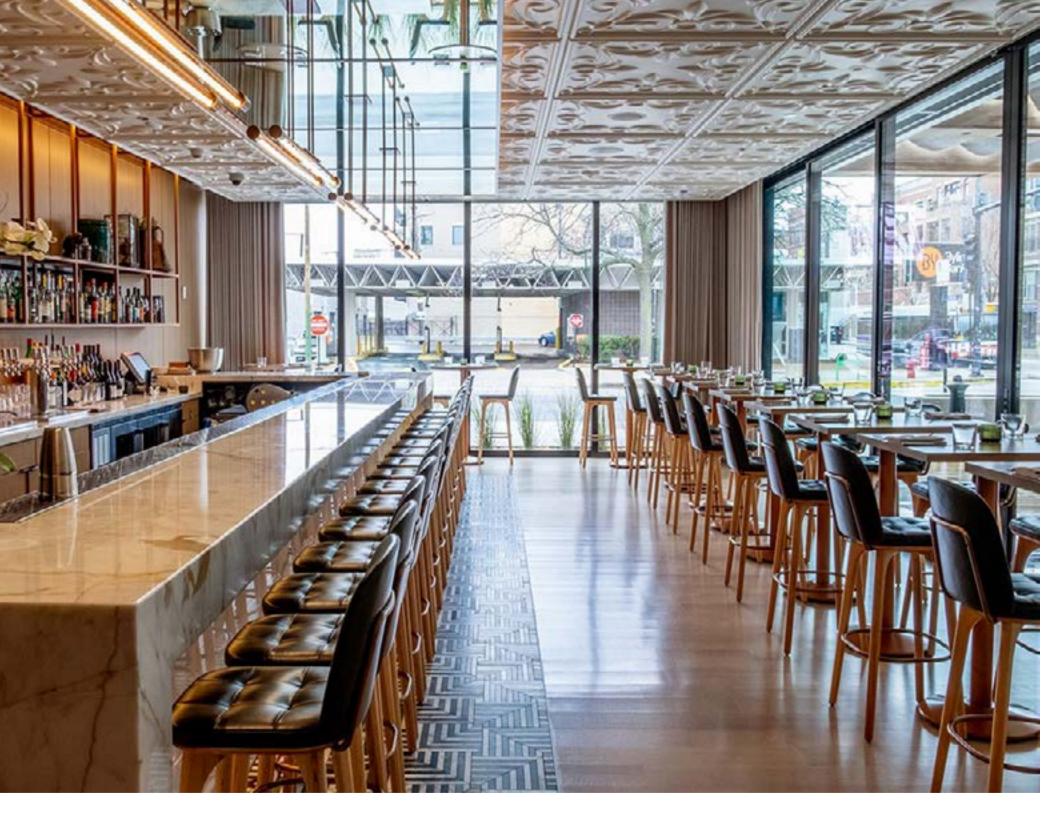

### **Utility**

Designed by Neri&Hu

This durable seating series combines comfort with practicality and a highly sophisticated take on the enduringly popular industrial aesthetic.

Incorporating a range of lounge chairs, barstools and stools, the Utility collection is (as its name suggests) utilitarian in its references, while also featuring a palette of old-world and luxurious materials. The end result is a set of elegant and versatile pieces that fit seamlessly and gracefully into any environment, from high-end hospitality to residential projects.

# Utility Designed by Neri&Hu