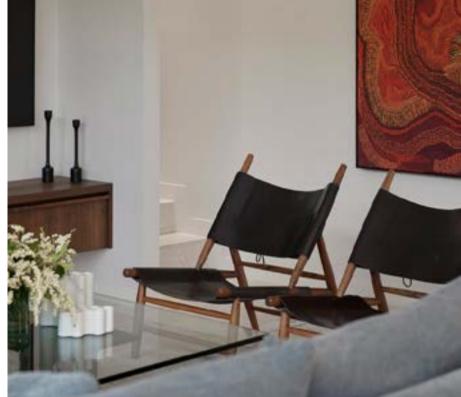

THE LINK | DENVER, USA [ 1 ] LLOYD FONDS AG HAMBURG | HAMBURG, GERMANY [ 2 ] YOU&US | SEOUL, SOUTH KOREA [ 3 ]

Designed by Vilhelm Wohlert

Vilhelm Wohlert's pared-down mid-century pieces have become iconic works in the design evolution of furniture for public spaces. Stellar Works' Wohlert collection comprises of some of his most celebrated designs from the 1950s, revitalised for the modern day. Each piece showcases the Danish designer's less-is-more ethos and talent for turning the structural into the sculptural.

The collection includes the timeless Piano and Louisiana Chairs – designed to complement Wohlert's architectural work on the Louisiana Museum of Modern Art in Humlebæk, Denmark: simple, stackable, balanced and beautifully unadorned. His Triangle Chair, also found in the museum, was specifically created to provide visitors with a comfortable place to pause, sit back and soak up the scenery – just as it does today.