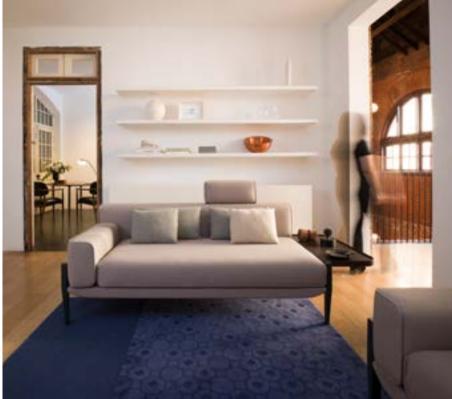

#### Float

#### Designed by Michele De Lucchi

Float is a new modular sofa system that presents cushions supported by a seemingly invisible structure, as if they are floating on air. The magical effect created by these floating cushions is made possible by the arrangement of feet outside of the padded form. A double layer of cushions, supported by a metallic sheet, provides optimal comfort and strength, while a crossbar that runs back and sideways containing the cushions, supports the headrest elements and gives structural integrity. The Float sofa is supported by a thin yet robust steel structure and is designed to allow for comfortable sitting, resting and invites users to "flop down" on it.

The Float collection comes in four versions: a one, two and threeseater sofa, as well as an L-shaped option. The collection is modular and the individual components are designed to be combined in a multitude of comfortable configurations. The Float Sofa system can be further customised with a range of accessories, including a backseat, headrest and a series of pillows that can be arranged in different layouts to give the sofa a different look and function. Float is also available with optional built-in wooden sides tables, which come in two sizes, an ancestral element that De Lucchi sees as inextricably linked to the idea of the home and of handmade construction.

## Float

Designed by Michele De Lucchi