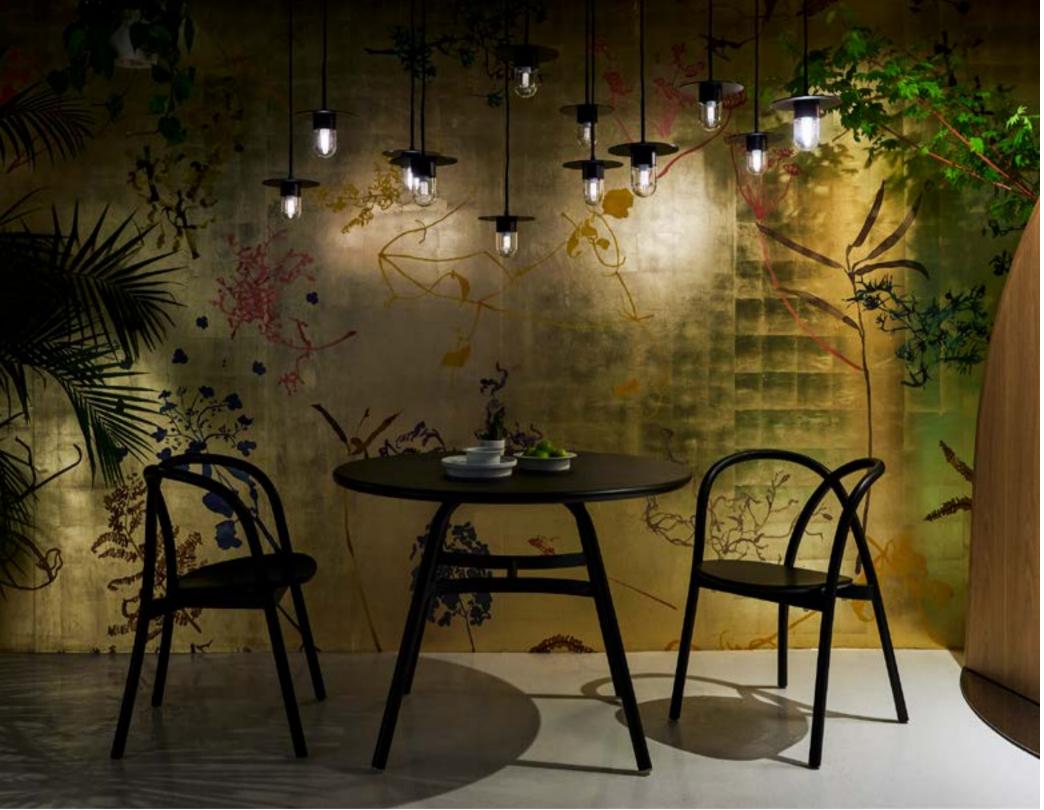

MANDARIN DINING TABLE W2400

ERIC TAI DESIGN OFFICE | SHENZHEN, CHINA [ 1 ]
THE HOUSE OF HOSOO | KYOTO, JAPAN [ 2 ]
DIAGEO OFFICE | SHANGHAI, CHINA [ 3 ]

Drawing on the past to inspire the present, Ming revisits the historic decorative arts of China to create a crisp and contemporary furniture style. Chinese design duo Rossana Hu and Lyndon Neri have looked to their Asian heritage, mixing ornamental motifs with modern Western functionality.

The result is a series of intricate wooden stacking chairs and aluminium tables that work effectively as solo pieces, as well as a family grouping.