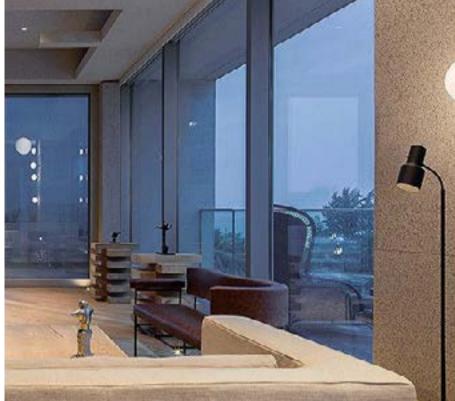

#### Designed by Hallgeir Homstvedt

The Arc collection is a response to the modern work situation, which the designer wanted it to provide the shelter and remind people of home. The designer gave this collection a distinct character and made it stand out from typical contract furniture. The soft silhouette of the sofa strengthens the instantly recognizable character. A thick seam sweeps along the edge of the sofa, like a barrier between the strict and straight outside shape, and the softer sculpted inside. With embracing curves and intricate upholstery details, the Arc collection has a gentle character that makes it the perfect for both retail and soft contract market.