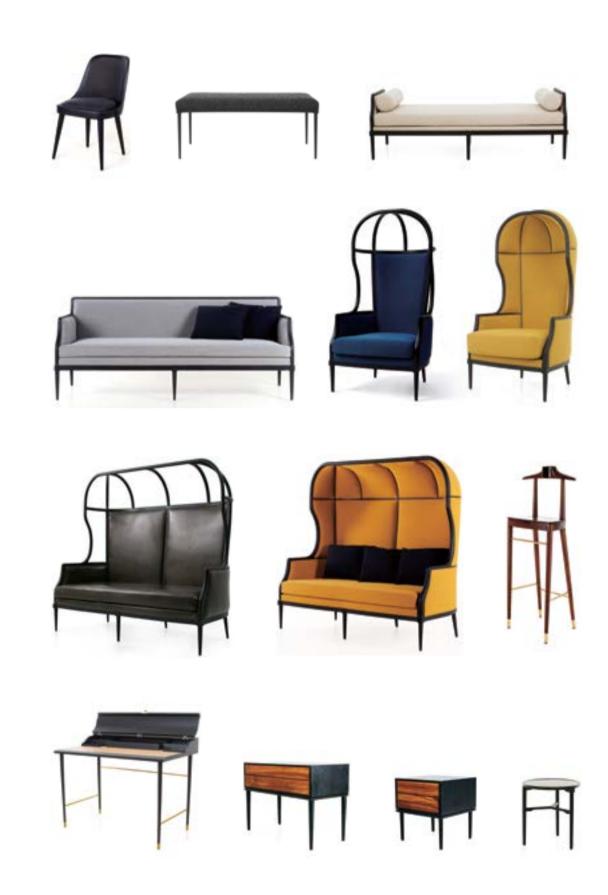

#### Furniture

| ARC by Hallgeir Homstvedt       | 014 |
|---------------------------------|-----|
| AYA by OEO Studio               | 028 |
| BLEND by Nendo                  | 034 |
| BLINK by Yabu Pushelberg        | 040 |
| BUND by Neri&Hu                 | 090 |
| CABINET OF CURIOSITY by Neri&Hu | 118 |
| CARLO by Carlo Forcolini        | 130 |
| CRAWFORD by Tom Fereday         | 144 |
| DAWN by Space Copenhagen        | 156 |
| DISCIPLINE by Neri&Hu           | 162 |
| DOWRY by Neri&Hu                | 174 |
| EXCHANGE by Jun Aizaki - CRÈME  | 180 |
| FLOAT by Michele De Lucchi      | 202 |
| FREJA by Space Copenhagen       | 208 |
| HOST by Sebastian Herkner       | 218 |
| INDUSTRY by Neri&Hu             | 224 |
| INFINITY by Space Copenhagen    | 246 |
| JAMES by Yabu Pushelberg        | 260 |
| KITE by Nendo                   | 274 |
| LAVAL by OEO Studio             | 284 |
| LUNAR by Space Copenhagen       | 304 |
| MANDARIN by Neri&Hu             | 352 |
| MING by Neri&Hu                 | 370 |
| NEW LEGACY by Shuwa Tei         | 388 |
| ORI by Hallgeir Homstvedt       | 396 |
| QT/CHILLAX by Nic Graham        | 404 |
| RÉN by Space Copenhagen         | 450 |
| RISOM by Jens Risom             | 524 |
| SEITON by OEO Studio            | 538 |
| SLOW by Space Copenhagen        | 550 |
| SW by OEO Studio                | 578 |
| TAYLOR by Yabu Pushelberg       | 594 |
| TRIPOD by Neri&Hu               | 616 |
| UTILITY by Neri&Hu              | 622 |
| VALET by David Rockwell         | 738 |
| WOHLERT by Vilhelm Wohlert      | 764 |
| Light                           |     |
| HARO by Space Copenhagen        | 800 |
| KYOTO LAMP by OEO Studio        | 806 |
| MŪN by OEO Studio               | 814 |