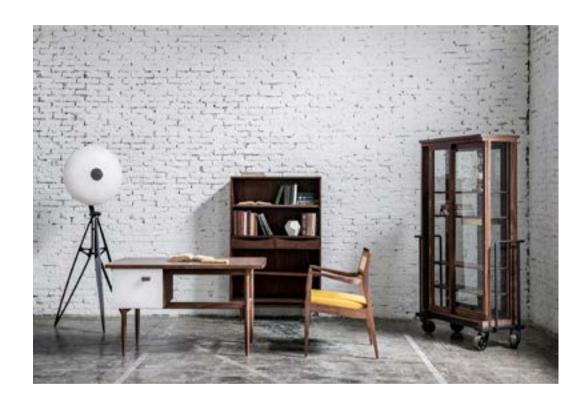

Designed by Neri&Hu

'secrets &...' by Neri&Hu is the first edition of A Cabinet of Curiosity, an ongoing series to be launched in subsequent years, slowly peeling away the hidden to finally satisfy the curiosity in all of us. The wooden cabinet with glass doors rests on a metal trolley inspired by scenes from a ceramic factory, before the cart enters the fiery furnace. The furnace represents trials and tribulations we all encounter in life, from which we pay sweat and tears, pain and pleasure.

Yet it is through the burning of these sins and secrets that we walk out white as snow. Secrets revealed. Or secrets concealed. That is up to us.

Designed by Neri&Hu