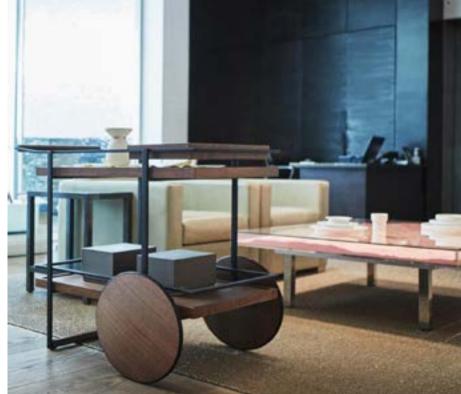

#### James

Designed by Yabu Pushelberg

The James collection is an understated exploration of modern masculinity – at once bold and defined, but also light and elegant. The range includes a chaise, desk, stool and bar trolley, each one meticulously proportioned and ergonomically shaped.

All four pieces have been designed to turn negative space into an aesthetic feature, making use of floating planes and wireframes to lend them an air of sleekness and simplicity. Full of subtle details and stowaway compartments, James is subtly inspired by the world of performance cars. The automotive references are also echoed in the materials: warm and tactile black metal, walnut wood and sable-tone matte leather.