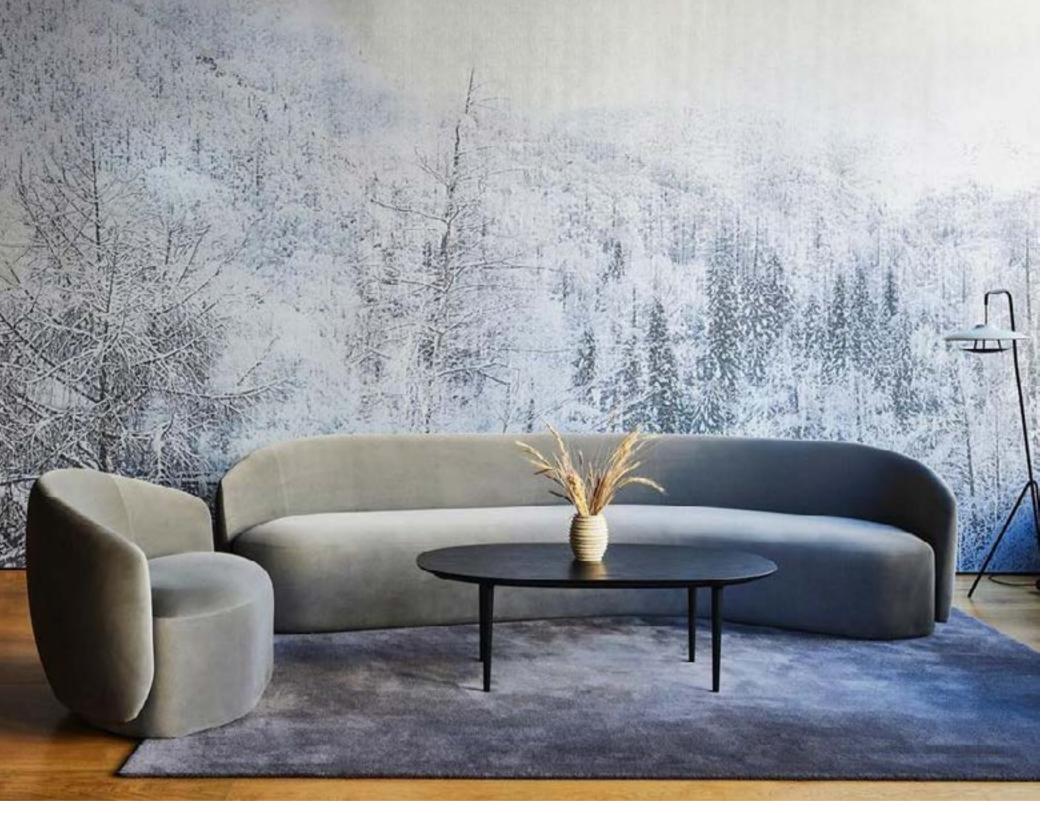

### **Taylor**

Designed by YabuPushenlberg

Modernity reigns in the Taylor Collection. Beginning with a sleekly profiled wood frame that cradles sporty upholstery on the seat and back, this chameleon-like chair effortlessly evolved into sofas and tables to round out the collection. Taylor's unwillingness to conform to aspecific genre, sits well in any style of interior.

# OPUS ARISUGAWA TERRACE & RESIDENCE TOKYO, JAPAN

TAYLOR SOFA ONE SEATER

ARBOR | HONG KONG, CHINA [ 1 ]
PRINCE HOTEL TOKYO BAY SHIOMI | TOKYO, JAPAN [ 2 ]
SHENZHEN APARTMENT I | SHENZHEN, CHINA [ 3 ]

TAYLOR SOFA