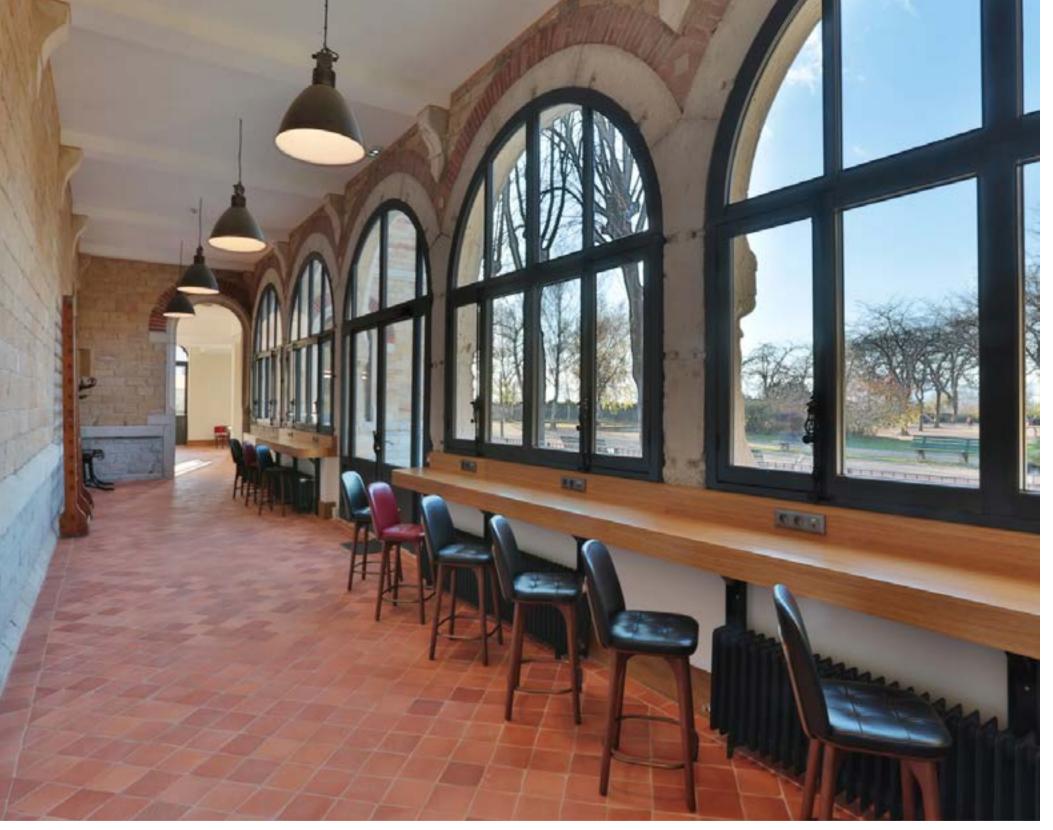

### **Utility**

Designed by Neri&Hu

This durable seating series combines comfort with practicality and a highly sophisticated take on the enduringly popular industrial aesthetic.

Incorporating a range of lounge chairs, barstools and stools, the Utility collection is (as its name suggests) utilitarian in its references, while also featuring a palette of old-world and luxurious materials. The end result is a set of elegant and versatile pieces that fit seamlessly and gracefully into any environment, from high-end hospitality to residential projects.