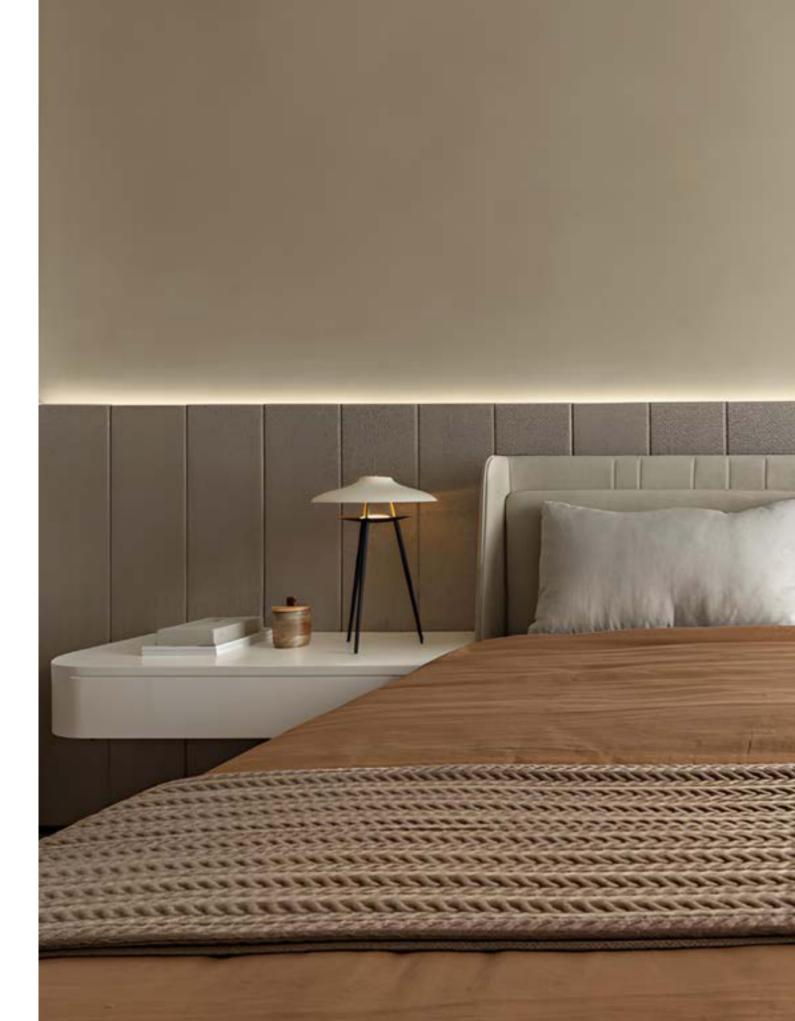

### Dawn

Designed by Space Copenhagen

Dawn is a modern take on the classic bed with a headboard. With its soft curves and hidden functions, Dawn's clean, effortless look gives an air of contemporary and understated refinement to bedrooms to fit the demands of modern lifestyle. The Dawn collection is beautifully detailed in a choicewoods, tetile, leather and brass, adaptable and equally suitable to both residential and hospitality.