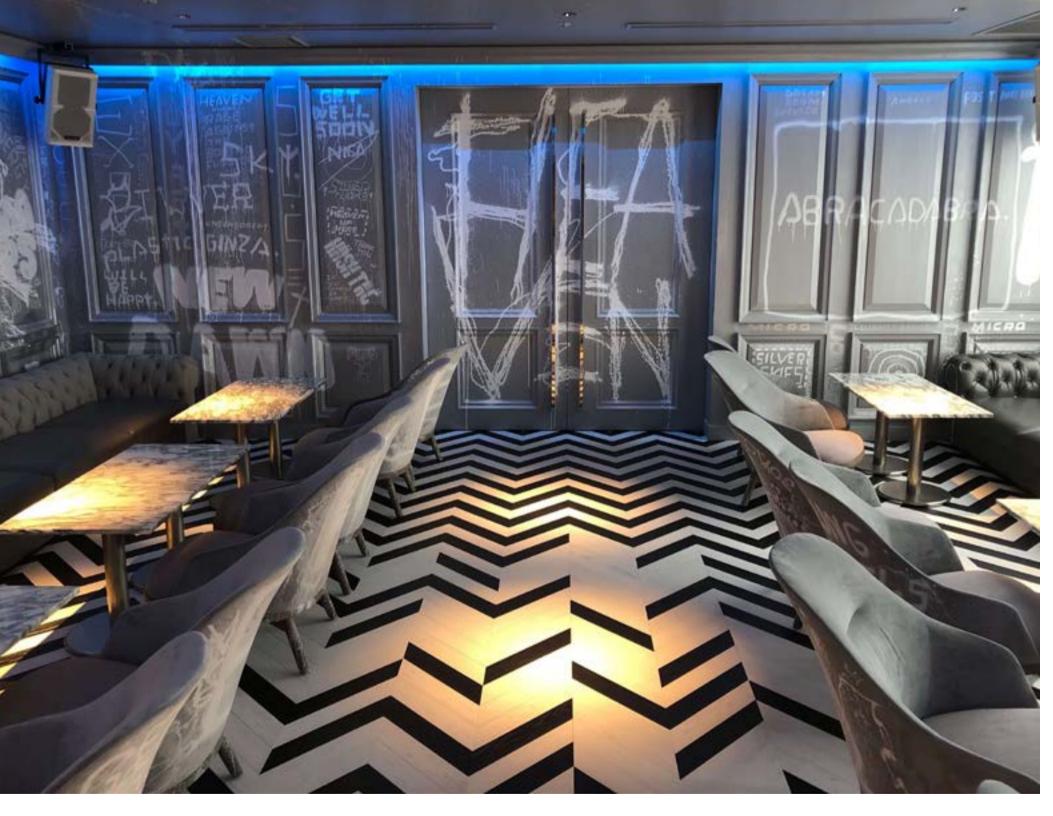

m its splendid colonial history. The soft curves and rich fabric finishes, as well as the wooden legs, pay homage to the Art Deco style which is permanently ingrained in the DNA of the city.





Designed by Neri&Hu

# YOKOHAMA BAY SHERATON HOTEL & TOWERS YOKOHAMA, JAPAN







Designed by Neri&Hu

### ERUTAN RESTAURANT KYOTO, JAPAN







Designed by Neri&Hu

#### PARK HYATT NISEKO HANAZONO HOKKAIDO, JAPAN







Designed by Neri&Hu

#### XI'AN ART HOUSE XI'AN, CHINA





















JEAN-GEORGES RESTAURANT | SHANGHAI, CHINA [ 1 ] KIMPTON HOTEL | TAIPEI, TAIWAN [ 2 ] HYATT CENTRIC KANAZAWA | KANAZAWA, JAPAN [ 3 ]

100

















HOTEL INDIGO HSINCHU SCIENCE PARK | HSINCHU, TAIWAN [ 1 ] CROWNE PLAZA FUDAN SHANGHAI | SHANGHAI, CHINA [ 2 ] FIELDS RESTAURANT | CHENGDU, CHINA [ 3 ]

















PLUS TOKYO | TOKYO, JAPAN [ 1 ] LUCCIOLA RESTAURANT, THE HARI HOTEL | HONG KONG [ 2 ] PURO HOTEL | GDANSK, POLAND [ 3 ]











**BUND SIDE TABLE H500** 

GEM CASTLE YUKIZAKI GINZA | TOKYO, JAPAN [ 1 ] SUKHOTHAI HOTEL | SHANGHAI, CHINA [ 2 ] BLUE 1402 | SYDNEY, AUSTRALIA [ 3 ]











**BUND SIDE TABLE H500** 

RESIDENTIAL PROJECT I | BOSTON, USA [ 1 ] LLOYD FONDS AG HAMBURG | HAMBURG, GERMANY [ 2 ] STARBUCKS RESERVE BAR| TORONTO, CANADA [ 3 ]













**BUND SIDE TABLE H560** 

HYATT OFFICE SHANGHAI | SHANGHAI, CHINA [ 1 ] DESIGN REPUBLIC | SHANGHAI, CHINA [ 2 ] GALLERIA TEATRO MANZONI | MILAN, ITALY [ 3 ]













RESIDENTIAL PROJECT | COPENHAGEN, DENMARK [ 1 ]
YOU&US | SEOUL, SOUTH KOREA [ 2 ]
YOU&US | SEOUL, SOUTH KOREA [ 3 ]











**BUND SIDE TABLE H