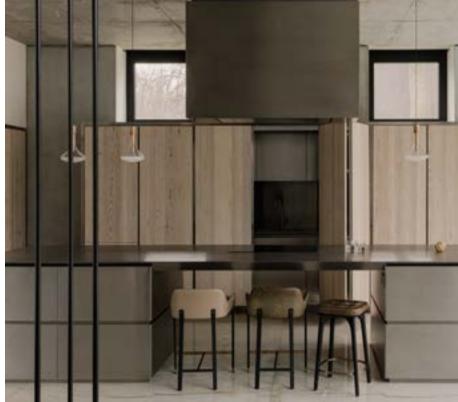

SH760



TEATULIA, TEA BAR | LONDON, UK [ 1 ] MEZZ RESTAURANT | HONG KONG, CHINA [ 2 ] PESTANA CR7 HOTEL | NEW YORK, USA [ 3 ]





















THE BODY STUDIO AT SELFRIDGES | LONDON, UK [ 1 ] MARRIOTT HOTEL FUZHOU | FUZHOU, CHINA [ 2 ] TOPS DINNER | NEW JERSEY, USA [ 3 ]













IDEN & QUAN JU DE BEIJING DUCK HOUSE | VANCOUVER, CANADA [ 1 ] HANGZHOU LVCHENG HELU LIFE HOUSE | HANGZHOU, CHINA [ 2 ] LOUIS XIII RÉMY MARTIN | BEIJING, CHINA [ 3 ]

















UTILITY CAFÉ TABLE H1050

THE HUB PERFORMANCE AND EXHIBITION CENTER | SHANGHAI, CHINA [ 1 ]

THE TOWER HOTEL NAGOYA | NAGOYA, JAPAN [ 2 ]

DUNHILL GLOBAL HEADQUARTERS | LONDON, UK [ 3 ]

















FRESH FLAME | TOKYO, JAPAN [ 1 ] WARSZAWA HOTEL | WARSAW, POLAND [ 2 ] RESIDENTIAL PROJECT | COPENHAGEN, DENMARK [ 3 ]









732



ERIC TAI DESIGN OFFICE | SHENZHEN, CHINA [ 1 ]
THE NEUES SCHLOSS PRIVAT HOTEL | ZÜRICH, SWITZERLAND [ 2 ]
CONCRETE HOUSE | COPENHAGEN, DENMARK [ 3 ]

UTILITY STOOL SH610













UTILITY LONG MIRROR SMALL

HORSESHOE COURT | CLERKENWELL, UK [ 1 ]
THE FARM MATERIAL LAB | HILVERSUM, NETHERLANDS [ 2 ]
TAO RESIDENCE | BEIJING, CHINA [ 3 ]











UTILITY BAR CHAIR SH760



ABUELO | KUWAIT, SAUDI ARABIA [ 1 ] BEERSMITH | BEIJING, CHINA [ 2 ] OITA MONOLITH WEDDING | OITA, JAPAN [ 3 ]

#### Designed by David Rockwell

Rockwell Group took inspiration for the collection, part of Stellar Works'
Collaboration series, from the roots of the word "valet," but reinterpreted it for
the 21st century – this crafted, unique furniture accommodates the narrative of
our lives today. From lounge