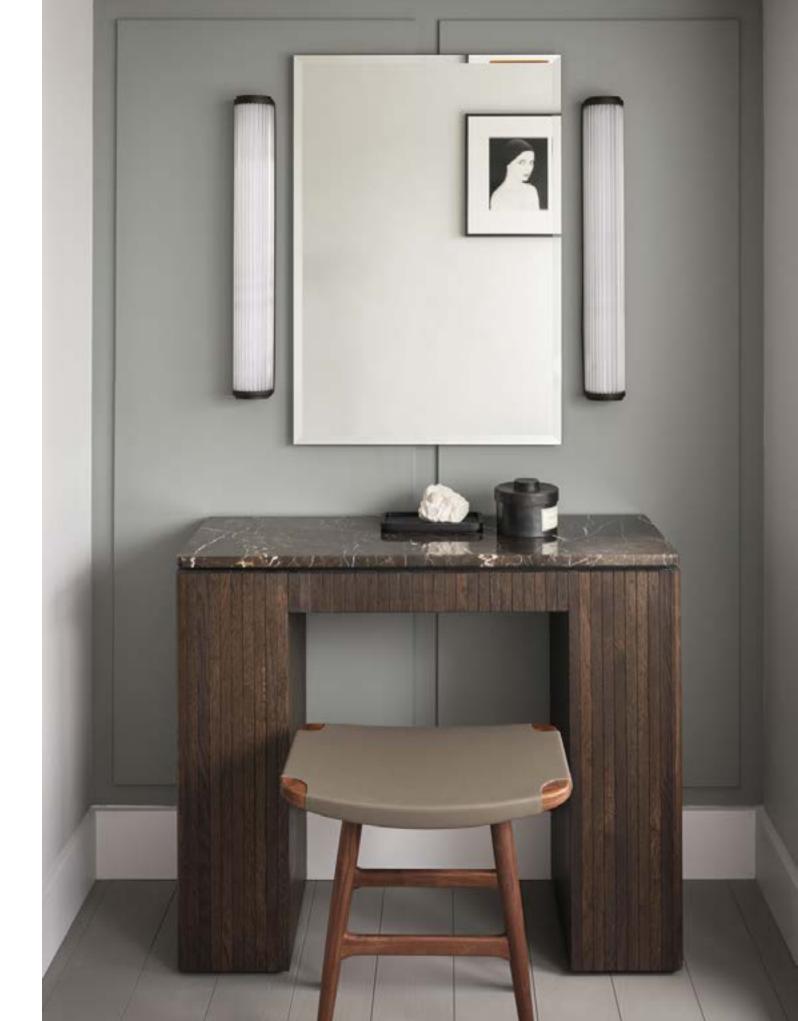

## Freja

Designed by Space Copenhagen

Freja is a collection of stools and bench that comes out of a wish to create sculptural furniture with the soothing visual appeal of Scandinavian furniture making traditions and a Japanese mode of expression.

The archetypal furniture making principles of static and ornament converge to give Freja its elegant, yet simple character. Seen from different angles legs and aprons optically interweave to form a trellis, the seat floating lightly with either woven paper cord or leather as only decorative feature.