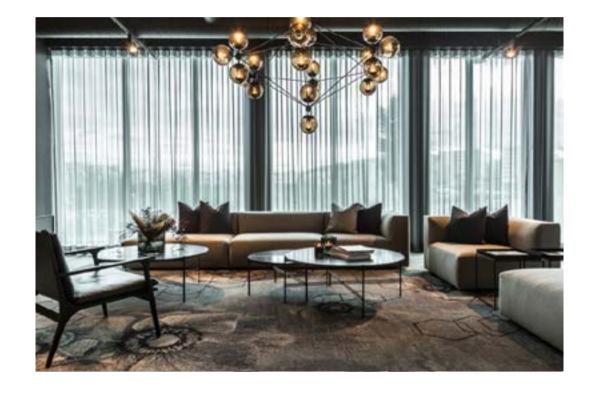

INDUSTRY DINING ARMCHAIR

GALVANY STUDIO | GALVANY, SPAIN [ 1 ] KOOS DESIGN OFFICE | COPENHAGEN, DENMARK [ 2 ] KOOS DESIGN OFFICE | COPENHAGEN, DENMARK [ 3 ]

Designed by Space Copenhagen

The modular sofa collection Infinity is about the purity of the shape and the softness of the curves. This sofa collection was designed to have a minimum of edges and almost invisible detailing and stitching - to underline its elegant, sculptural values and to secure ultimate comfort for the body. A sofa is often a dominant, defining object in a space. The design intention of the Infinity sofa is to radiate a calm, yet strong appearance.

Through the choices of fabrics or leather, it can be personalised for different moods and environments - classically elegant while being lush and casual. The name Infinity also refers to the endless possibilities of combinations and variations of the continuous curves.