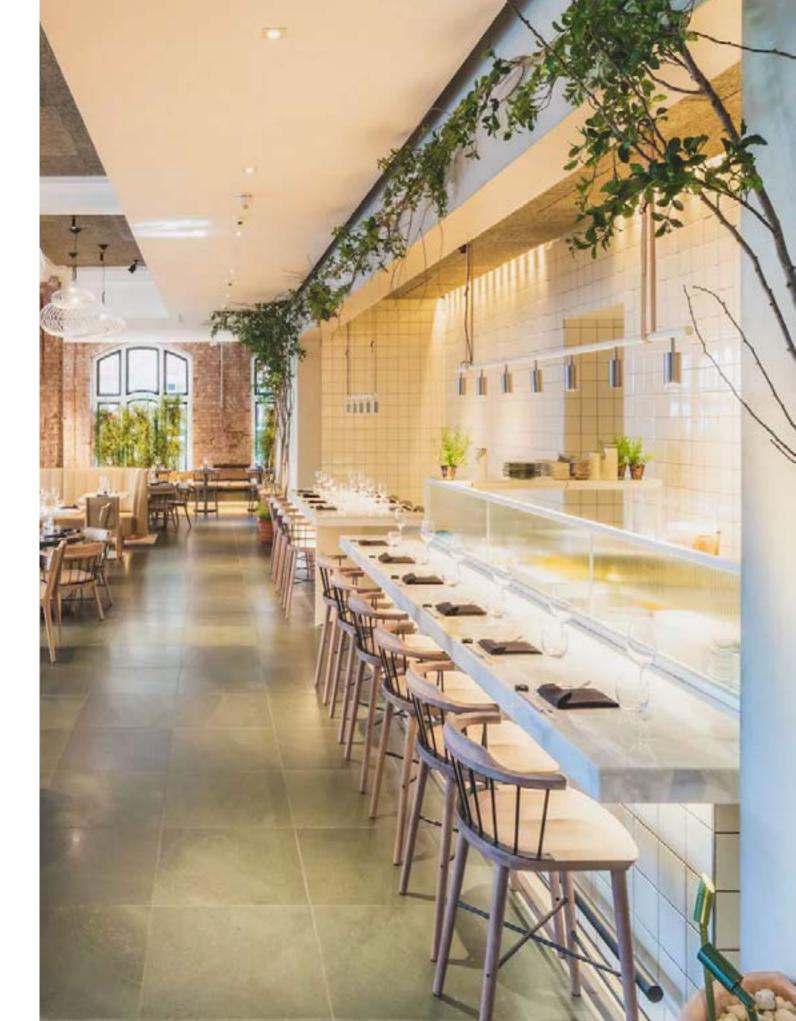

## Exchange

Designed by Jun Aizaki - CRÈME

The Exchange Chair is an award-winning contemporary wood and steel chair inspired by the traditional Windsor form.

By exchanging the conventional wooden spindles and stretcher of the Windsor back with steel, CRÈME has produced a new chair that feels both contemporary and traditional at once. This exchange suggests the new life and design that can be breathed into used or well-worn objects and furnishings.

The new extended Exchange collection is timeless and modern, and includes a dining table, bench and an additional range of chairs.