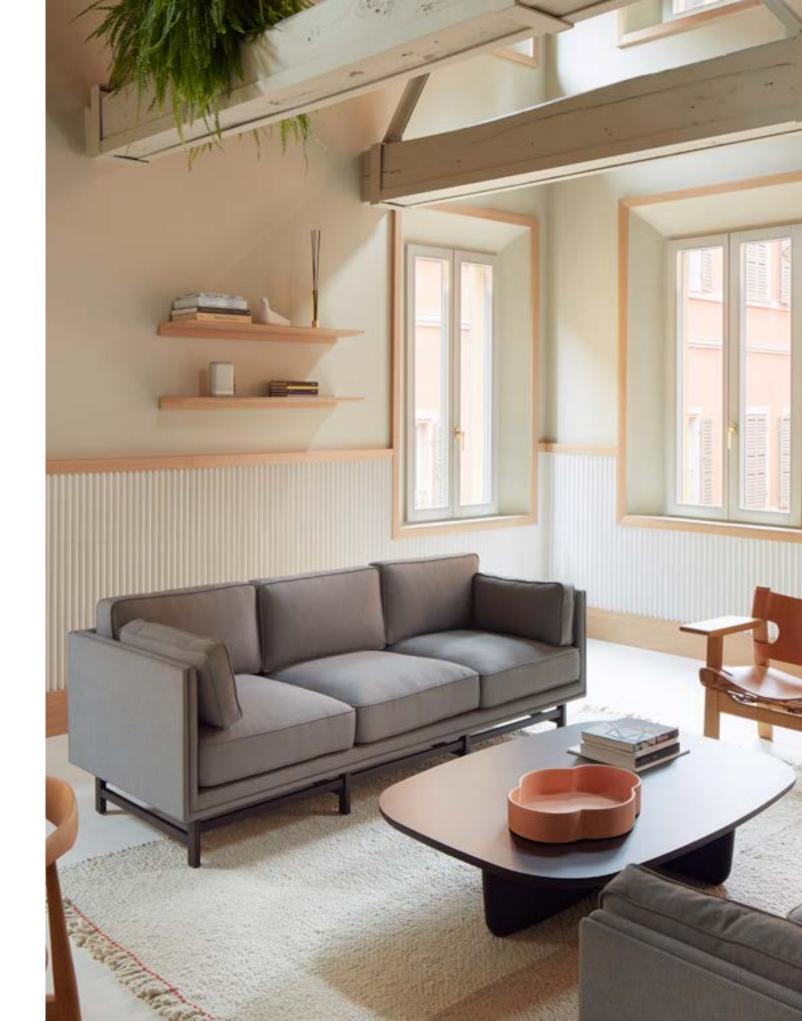

#### Designed by OEO Studio

OEO Studio's SW furniture series draws on the simple, functional forms championed by the early 20th-century Bauhaus movement to develop a collection of seating that is comfortable, elegant and contemporary.

Created using solid walnut or ash, and upholstered in leather or fabric, the SW collection has been designed to bring clean-lined refinement to both homes and hospitality settings, demonstrating a purity of style through detailfocused craftsmanship, a soft, warming colour palette and high-quality materials.