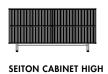

#### Seiton

Designed by OEO Studio

Seiton is a coherent modular storage system designed for the home, the office and for hospitality. The system is flexible and modular allowing the user to create unique solutions. Seiton is designed for function and flexibility without loosing focus on aesthetics. The design is grand in style and appearance. The system can be configured in multiple ways - against a wall or freestanding as a room divider.

Seiton comes as flat-pack and is easy to assemble. Key design elements of Seiton are functionality, contrast, materiality, refinement and detail. The design is solid and light in appearance and plays with positive and negative space. The system is focused on high quality and attention to detail.