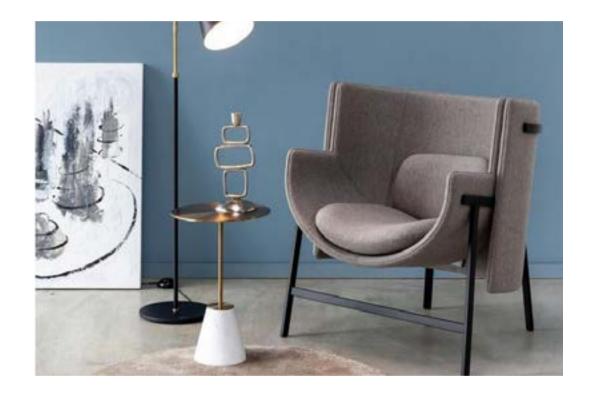

#### Designed by Nendo

An armchair designed for common spaces in offices and hotels. There are numerous armchairs and sofas for lobbies and lounges, but those for narrow spaces such as corridors, elevator lobbies, and entrances are difficult to find. Therefore, a compact chair was devised to fit in those niches, for passersby to rest in for a spell or in which to have casual conversation. Attempts to make an armchair small normally leads one to think of gradual elimination of the backrest to create a bench-like furniture piece. But casting the backrest as the star to which the seat is adjoined yields a design less about sitting and more about leaning against a grand backrest. Such a design takes up minimal space while offering to the chair's occupant a bit of calm and security. The backrest and seat are independent parts, with shallow and deep seats and lower and taller backs available for use in combination according to the size of the space and degree of privacy desired.

Designed by Nendo

## STELLAR WORKS SHOWROOM LOS ANGELES, USA

Designed by Nendo

## SIGNATURE ELISABETH SEOUL, SOUTH KOREA

Designed by Nendo

#### HANKYU STYLE OSAKA, JAPAN

KITE HIGHBACK CHAIR-DEEP

MOXY HOTEL HONGQIAO | SHANGHAI, CHINA [ 1 ] STELLAR WORKS SHOWROOM | NEW YORK, USA [ 2 ] STUDIO 9 | COPENHAGEN, DENMARK [ 3 ]