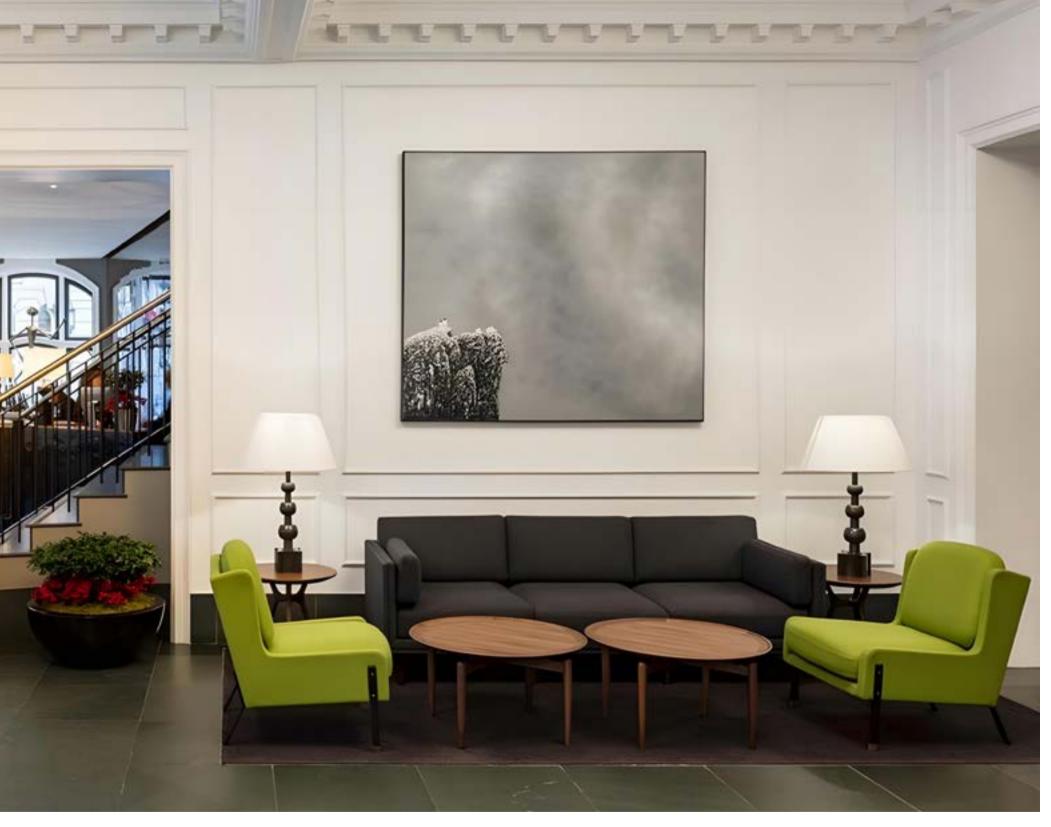

Designed by Yabu Pushelberg

Compact in profile and scale, this light, playful and sculptural collection lends itself to both residential and commercial applications.

Though Blink has a distinct personality and distilled modernist quality, pieces from this collection can coexist or live independently amongst other styles. The materials have been selected to create considered contrasts from texture to texture and surface to surface.