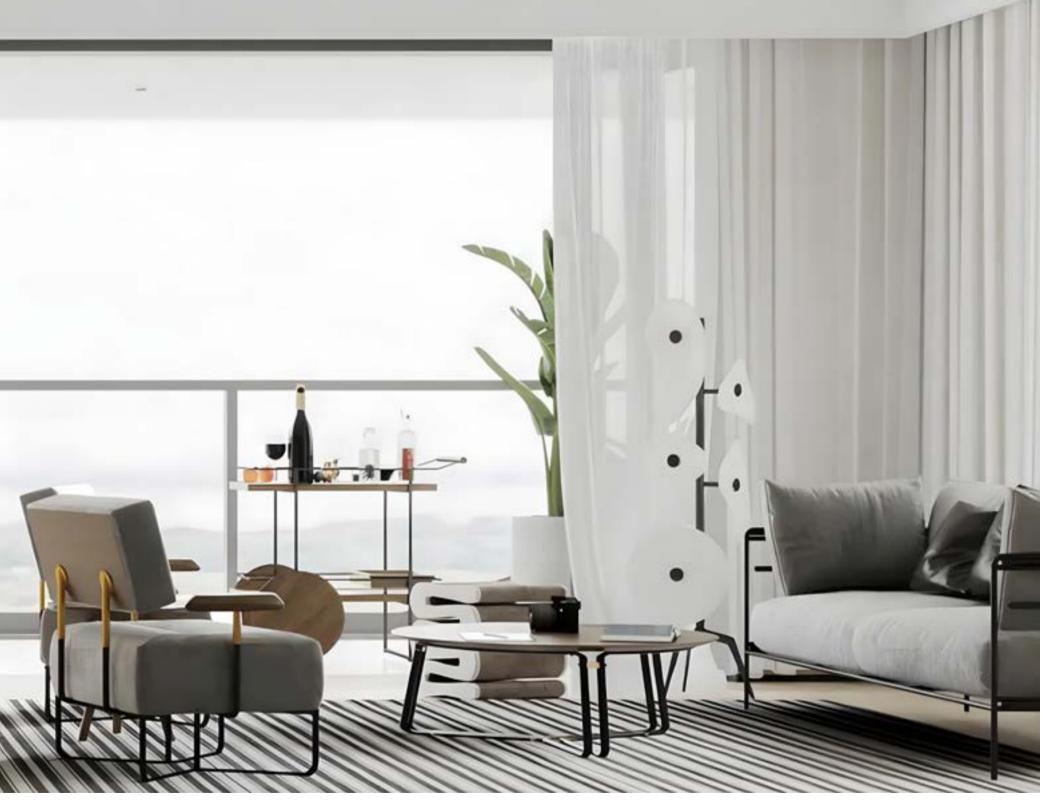

#### James

Designed by Yabu Pushelberg

The James collection is an understated exploration of modern masculinity – at once bold and defined, but also light and elegant. The range includes a chaise, desk, stool and bar trolley, each one meticulously proportioned and ergonomically shaped.

All four pieces have been designed to turn negative space into an aesthetic feature, making use of floating planes and wireframes to lend them an air of sleekness and simplicity. Full of subtle details and stowaway compartments, James is subtly inspired by the world of performance cars. The automotive references are also echoed in the materials: warm and tactile black metal, walnut wood and sable-tone matte leather.