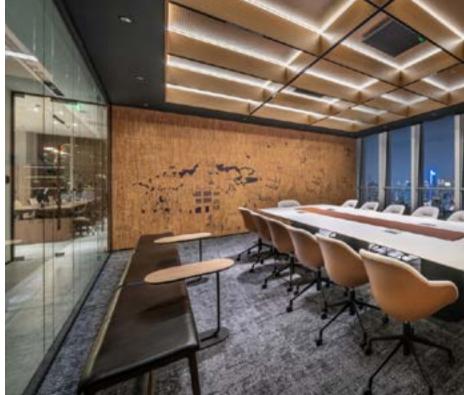

#### Mandarin

Designed by Neri&Hu

The collection finds inspiration in the harmony and balance between classical forms and mid-century aesthetics. Neri&Hu have translated these into the design of a table and chairs following Asian temple design typologies: the sphere which symbolises the temple of Heaven, versus the square form represented by the temple of Earth.

### Mandarin

Designed by Neri&Hu