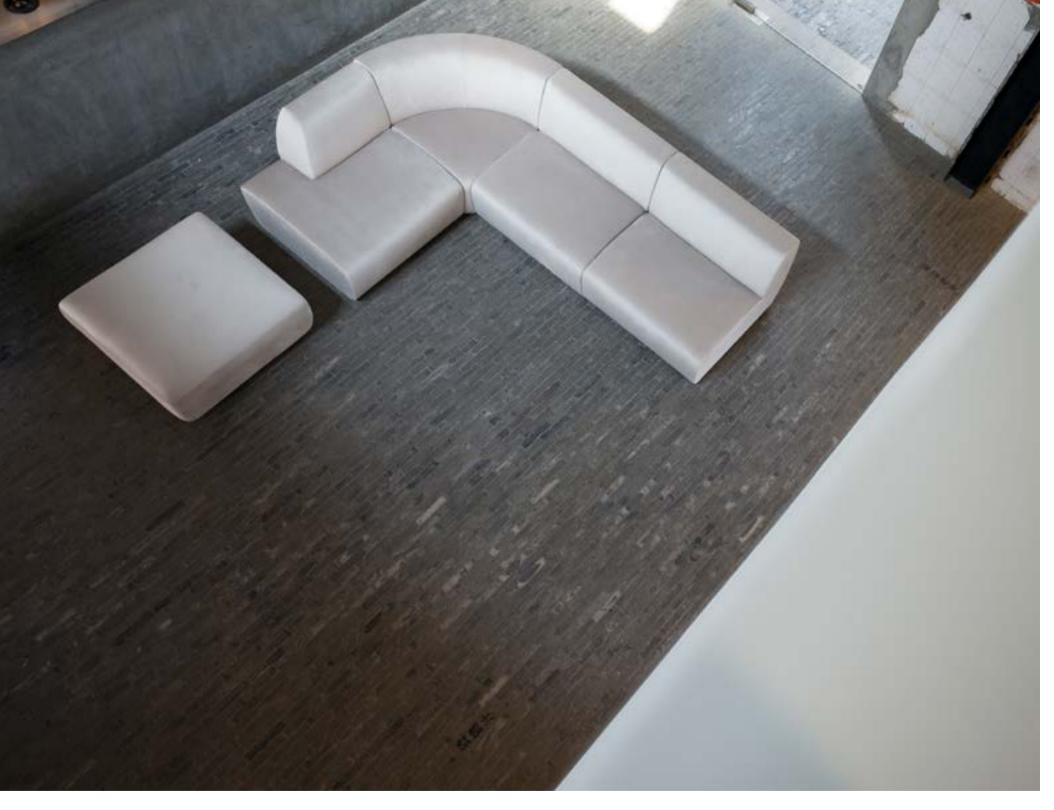

## Discipline

Designed by Neri&Hu

The Discipline Sofa derives its name from the basic horizontal wooden plane that acts as a base for the four variations of soft cushion above. Supported by delicate metal legs, the platforms hover just above the ground and their simple geometry and carefully calibrated dimensions allow for a seamless aggregation of individual units. Variants of the sofa can be combined in infinite configurations for a wide variety of functions, from an intimate two-piece "L" to a 20m long bench, or even back-to-back as a feature object.