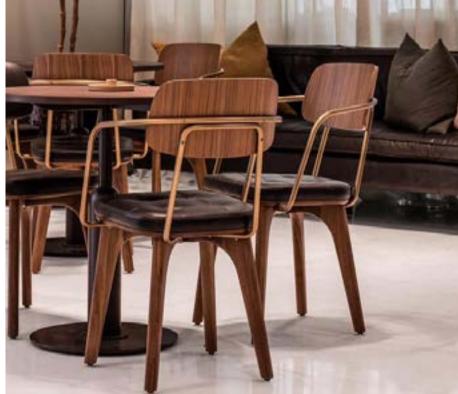

### **Utility**

Designed by Neri&Hu

This durable seating series combines comfort with practicality and a highly sophisticated take on the enduringly popular industrial aesthetic.

Incorporating a range of lounge chairs, barstools and stools, the Utility collection is (as its name suggests) utilitarian in its references, while also featuring a palette of old-world and luxurious materials. The end result is a set of elegant and versatile pieces that fit seamlessly and gracefully into any environment, from high-end hospitality to residential projects.

# Utility Designed by Neri&Hu