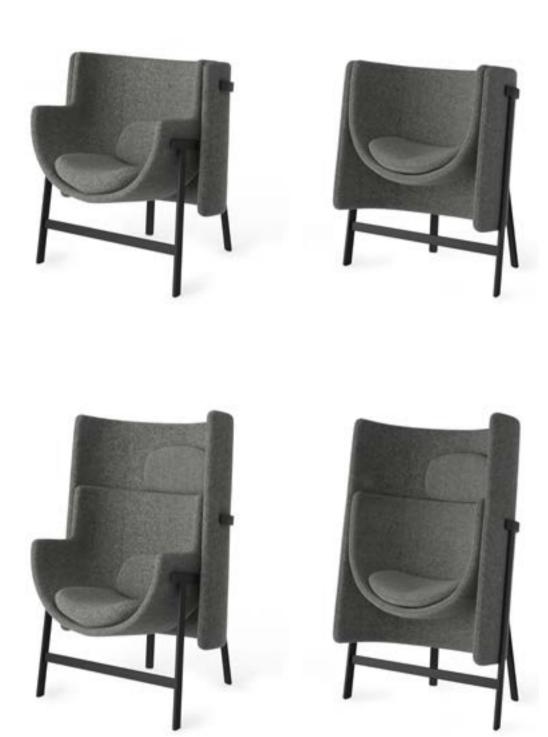

#### Designed by Nendo

An armchair designed for common spaces in offices and hotels. There are numerous armchairs and sofas for lobbies and lounges, but those for narrow spaces such as corridors, elevator lobbies, and entrances are difficult to find. Therefore, a compact chair was devised to fit in those niches, for passersby to rest in for a spell or in which to have casual conversation. Attempts to make an armchair small normally leads one to think of gradual elimination of the backrest to create a bench-like furniture piece. But casting the backrest as the star to which the seat is adjoined yields a design less about sitting and more about leaning against a grand backrest. Such a design takes up minimal space while offering to the chair's occupant a bit of calm and security. The backrest and seat are independent parts, with shallow and deep seats and lower and taller backs available for use in combination according to the size of the space and degree of privacy desired.

Designed by Nendo

## STELLAR WORKS SHOWROOM LOS ANGELES, USA

Designed by Nendo

## SIGNATURE ELISABETH SEOUL, SOUTH KOREA

Designed by Nendo

#### HANKYU STYLE OSAKA, JAPAN

KITE HIGHBACK CHAIR-DEEP

MOXY HOTEL HONGQIAO | SHANGHAI, CHINA [ 1 ] STELLAR WORKS SHOWROOM | NEW YORK, USA [ 2 ] STUDIO 9 | COPENHAGEN, DENMARK [ 3 ]