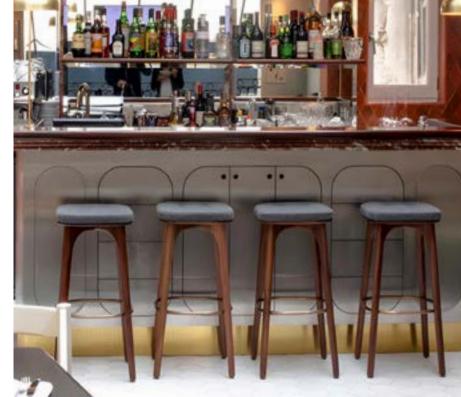

### **Utility**

Designed by Neri&Hu

This durable seating series combines comfort with practicality and a highly sophisticated take on the enduringly popular industrial aesthetic.

Incorporating a range of lounge chairs, barstools and stools, the Utility collection is (as its name suggests) utilitarian in its references, while also featuring a palette of old-world and luxurious materials. The end result is a set of elegant and versatile pieces that fit seamlessly and gracefully into any environment, from high-end hospitality to residential projects.

# Utility Designed by Neri&Hu