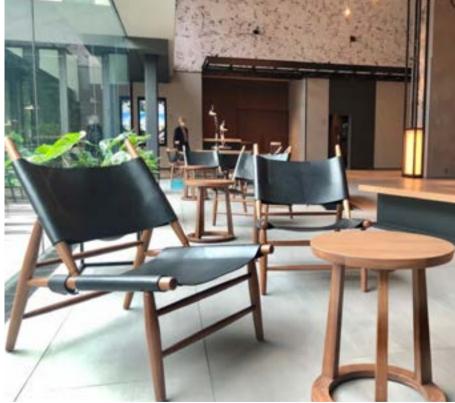

The collection includes the timeless Piano and Louisiana Chairs – designed to complement Wohlert's architectural work on the Louisiana Museum of Modern Art in Humlebæk, Denmark: simple, stackable, balanced and beautifully unadorned. His Triangle Chair, also found in the museum, was specifically created to provide visitors with a comfortable place to pause, sit back and soak up the scenery – just as it does today.