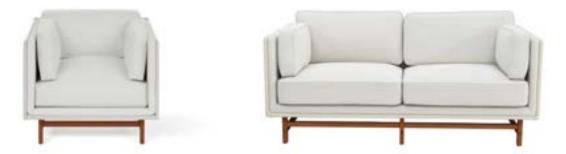

#### Designed by Space Copenhagen

Inspired by the chair they designed for restaurant 108 in Copenhagen, the collection consists of a beautifully upholstered wooden furniture that explores the beauty of narrow silhouettes. All items feature narrow legs that elevate and support, striking a perfect balance between mid-century Danish and classic Japanese design. The collection is a tribute to heritage and craft, embodied in a timeless, flowing design, while remaining modern and comfortable. The collection stands for quality craftsmanship and materials. Furniture items are crafted from quality walnut and ash and seating features thick leather to maximise comfort. Decoration is kept to a minimum to enhance that sense of detail and shape.

Designed by Space Copenhagen