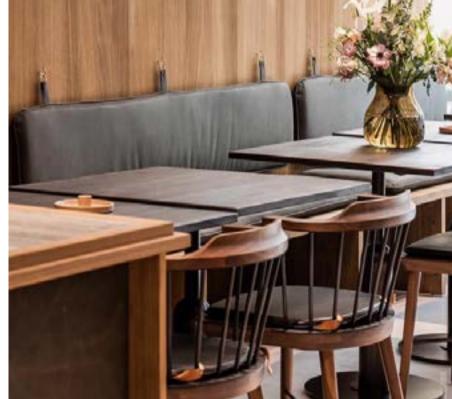

## Exchange

Designed by Jun Aizaki - CRÈME

The Exchange Chair is an award-winning contemporary wood and steel chair inspired by the traditional Windsor form.

By exchanging the conventional wooden spindles and stretcher of the Windsor back with steel, CRÈME has produced a new chair that feels both contemporary and traditional at once. This exchange suggests the new life and design that can be breathed into used or well-worn objects and furnishings.

The new extended Exchange collection is timeless and modern, and includes a dining table, bench and an additional range of chairs.