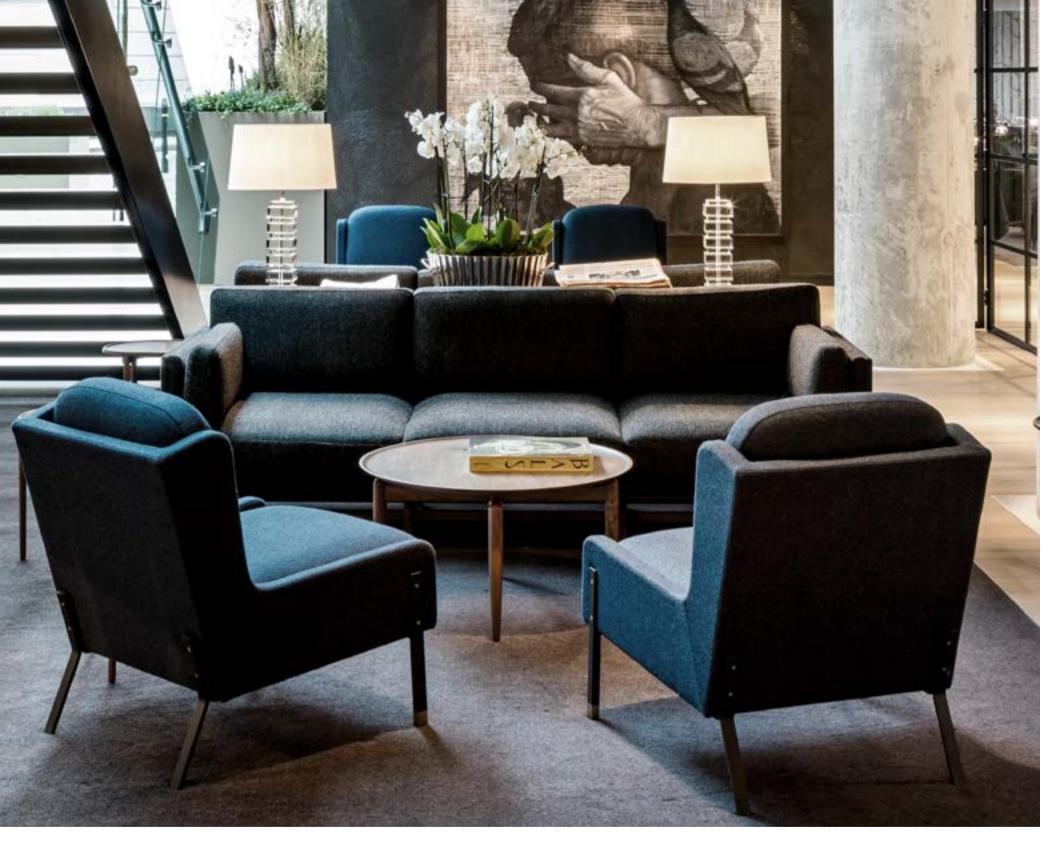

# Arc

#### Designed by Hallgeir Homstvedt

The Arc collection is a response to the modern work situation, which the designer wanted it to provide the shelter and remind people of home. The designer gave this collection a distinct character and made it stand out from typical contract furniture. The soft silhouette of the sofa strengthens the instantly recognizable character. A thick seam sweeps along the edge of the sofa, like a barrier between the strict and straight outside shape, and the softer sculpted inside. With embracing curves and intricate upholstery details, the Arc collection has a gentle character that makes it the perfect for both retail and soft contract market.

# Arc

Designed by Hallgeir Homstvedt