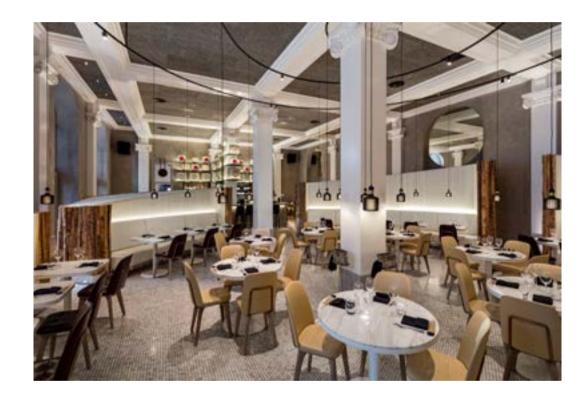

*

Designed by Neri&Hu

This durable seating series combines comfort with practicality and a highly sophisticated take on the enduringly popular industrial aesthetic.

Incorporating a range of lounge chairs, barstools and stools, the Utility collection is (as its name suggests) utilitarian in its references, while also featuring a palette of old-world and luxurious materials. The end result is a set of elegant and versatile pieces that fit seamlessly and gracefully into any environment, from high-end hospitality to residential projects.



# Utility Designed by Neri&Hu

#### **STARBUCKS** SEATTLE, USA











### Utility

Designed by Neri&Hu

#### HOTEL KABUKI SAN FRANCISCO, USA







UTILITY BAR CHAIR SH760



# Utility Designed by Neri&Hu

#### RADISSON BLU EDWARDIAN MANCHESTER, UK







### Utility

Designed by Neri&Hu

#### HOTEL INDIGO HSINCHU SCIENCE PARK HSINCHU, TAIWAN





























UTILITY HIGHBACK ARMCHAIR



UTILITY LOUNGE CHAIR



UTILITY LOUNGE CHAIR TWO SEATER

HOTEL INDIGO HSINCHU SCIENCE PARK | HSINCHU, TAIWAN [ 1 ]

PRAIA DA LUZ | LAGOS, PORTUGAL [ 2 ]

XI LAN HAI JU | QINGDAO, CHINA [ 3 ]









UTILITY HIGHBACK CHAIR

UTILITY BAR CHAIR SH760

UTILITY STOOL H760

WM. MULHERIN'S SONS HOTEL & RESTAURANT | PHILADELPHIA, USA [ 1 ]

DROPBOX OFFICE | SAN FRANCISCO, USA [ 2 ]

BEEFBAR | HONG KONG, CHINA [ 3 ]













UTILITY STOOL H760

COCKTAIL KITCHEN | DUBAI, UAE [ 1 ] ARTHUR HOOPER'S RESTAURANT | LONDON, UK [ 2 ] FOXGLOVE | HONG KONG, CHINA [ 3 ]



















EL MAMA & LA PAPA BAR RESTAURANT | BARCELONA, SPAIN [ 1 ]

CAPPUCINO