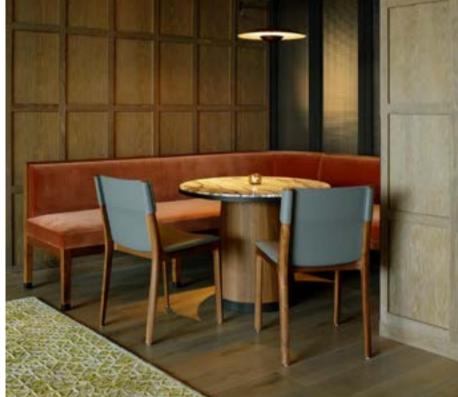

### **Taylor**

Designed by YabuPushenlberg

Modernity reigns in the Taylor Collection. Beginning with a sleekly profiled wood frame that cradles sporty upholstery on the seat and back, this chameleon-like chair effortlessly evolved into sofas and tables to round out the collection. Taylor's unwillingness to conform to aspecific genre, sits well in any style of interior.

# PARK LANE HOTEL NEW YORK, USA

Taylor
Designed by YabuPushenlberg

# PAN PACIFIC LONDON LONDON, UK