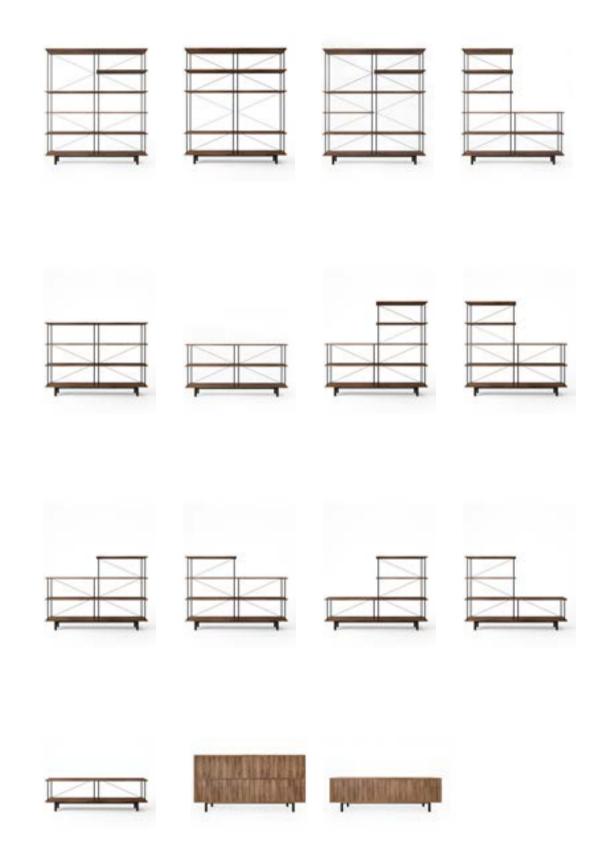

#### Seiton

Designed by OEO Studio

Seiton is a coherent modular storage system designed for the home, the office and for hospitality. The system is flexible and modular allowing the user to create unique solutions. Seiton is designed for function and flexibility without loosing focus on aesthetics. The design is grand in style and appearance. The system can be configured in multiple ways - against a wall or freestanding as a room divider.

Seiton comes as flat-pack and is easy to assemble. Key design elements of Seiton are functionality, contrast, materiality, refinement and detail. The design is solid and light in appearance and plays with positive and negative space. The system is focused on high quality and attention to detail.