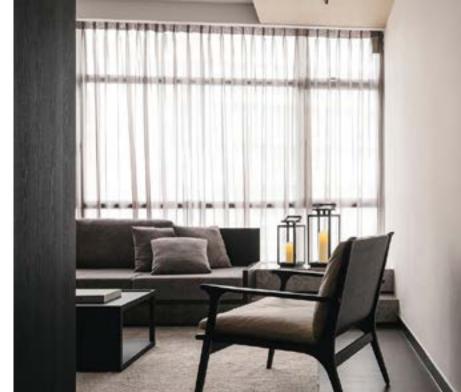

#### Designed by Carlo Forcolini

Stellar Works Carlo collection gathers together some of the greatest and most influential designs of a 20th-century Italian master: Carlo Forcolini.

His bold, playful and unstintingly imaginative approach resulted in a succession of attention-grabbing chairs and stools that make use of strong geometric shapes and colours – together with a touch of humour.

Alongside influential 1980s seating such as the Cotton Club and 'smiling' Alien chairs, the Carlo collection includes Forcolini's self-supporting bookcase Ran Library, inspired by temple doors in China and Japan.

# MARIE OLSSON NYLANDER HOME SICILY, ITALY

COTTON CLUB LOUNGE CHAIR TWO SEATER (1988)

Designed by Carlo Forcolini