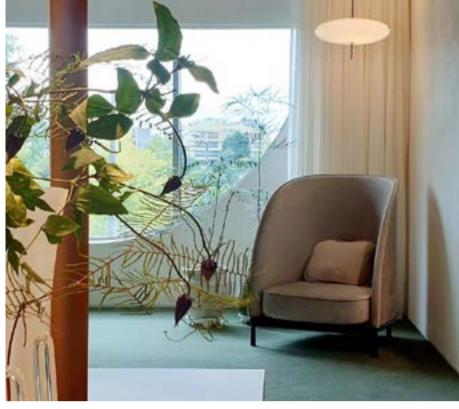

#### Designed by Nendo

An armchair designed for common spaces in offices and hotels. There are numerous armchairs and sofas for lobbies and lounges, but those for narrow spaces such as corridors, elevator lobbies, and entrances are difficult to find. Therefore, a compact chair was devised to fit in those niches, for passersby to rest in for a spell or in which to have casual conversation. Attempts to make an armchair small normally leads one to think of gradual elimination of the backrest to create a bench-like furniture piece. But casting the backrest as the star to which the seat is adjoined yields a design less about sitting and more about leaning against a grand backrest. Such a design takes up minimal space while offering to the chair's occupant a bit of calm and security. The backrest and seat are independent parts, with shallow and deep seats and lower and taller backs available for use in combination according to the size of the space and degree of privacy desired.