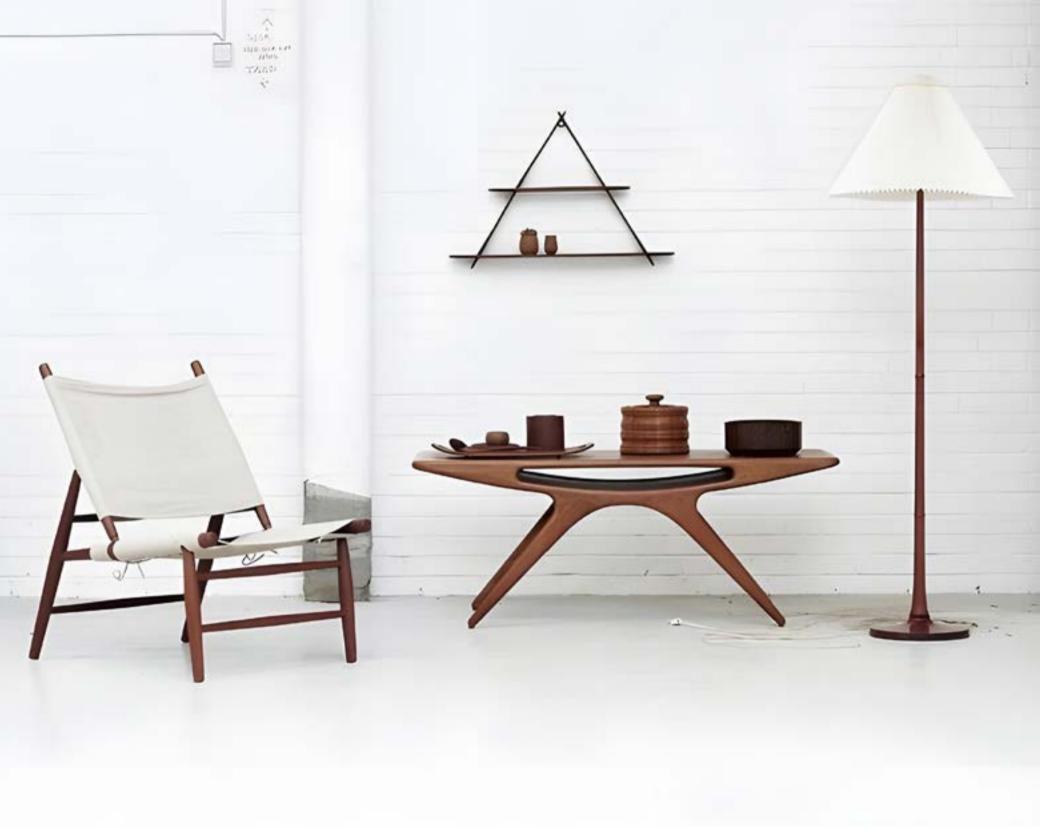

# Arc

#### Designed by Hallgeir Homstvedt

The Arc collection is a response to the modern work situation, which the designer wanted it to provide the shelter and remind people of home. The designer gave this collection a distinct character and made it stand out from typical contract furniture. The soft silhouette of the sofa strengthens the instantly recognizable character. A thick seam sweeps along the edge of the sofa, like a barrier between the strict and straight outside shape, and the softer sculpted inside. With embracing curves and intricate upholstery details, the Arc collection has a gentle character that makes it the perfect for both retail and soft contract market.

# Arc

Designed by Hallgeir Homstvedt