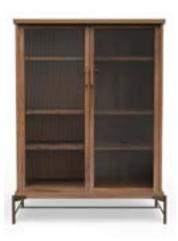

## Dowry

Designed by Neri&Hu

Neri&Hu's modern, clean-lined collection of cabinets is rooted in the tradition of the dowry, drawn from both Chinese culture and that of many others worldwide.Passed from one generation to the next at the moment of marriage, the dowry object is imbued with sentiment and history, embodying the potent nostalgia and symbolic value of a family heirloom.

Crafted to include traditional detailing and joinery techniques, the wide metal base and wooden body of the cabinets and drawers can be customised in a wide variety of materials and finishes. This allows the collection to be tailormade to suit any setting, or personalised so that any family can create their own heirloom furniture, to pass on through the generations to come.