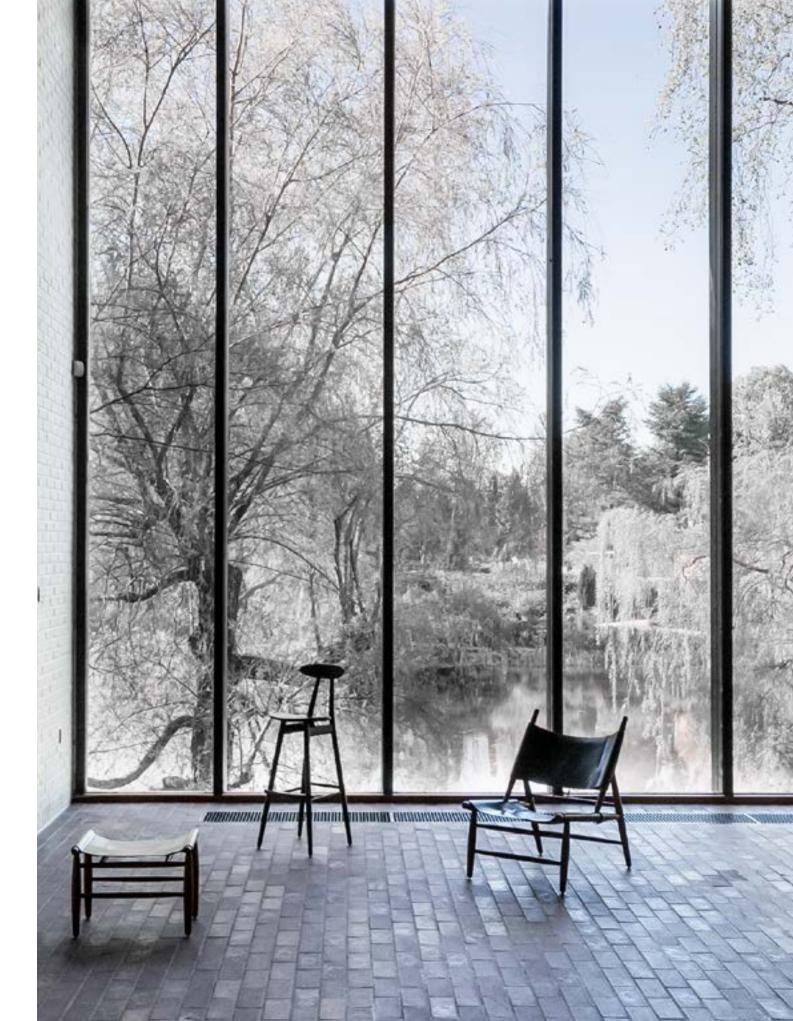

THE LINK | DENVER, USA [ 1 ] LLOYD FONDS AG HAMBURG | HAMBURG, GERMANY [ 2 ] YOU&US | SEOUL, SOUTH KOREA [ 3 ]

Designed by Vilhelm Wohlert

Vilhelm Wohlert's pared-down mid-century pieces have become iconic works in the design evolution of furniture for public spaces. Stellar Works' Wohlert collection comprises of some of his most celebrated designs from the 1950s, revitalised for the modern day. Each piece showcases the Danish designer's less-is-more ethos and talent for turning the structural into the sculptural.

The collection includes the timeless Piano and Louisiana Chairs – designed to complement Wohlert's architectural work on the Louisiana Museum of Modern Art in Humlebæk, Denmark: simple, stackable, balanced and beautifully unadorned. His Triangle Chair, also found in the museum, was specifically created to provide visitors with a comfortable place to pause, sit back and soak up the scenery – just as it does today.