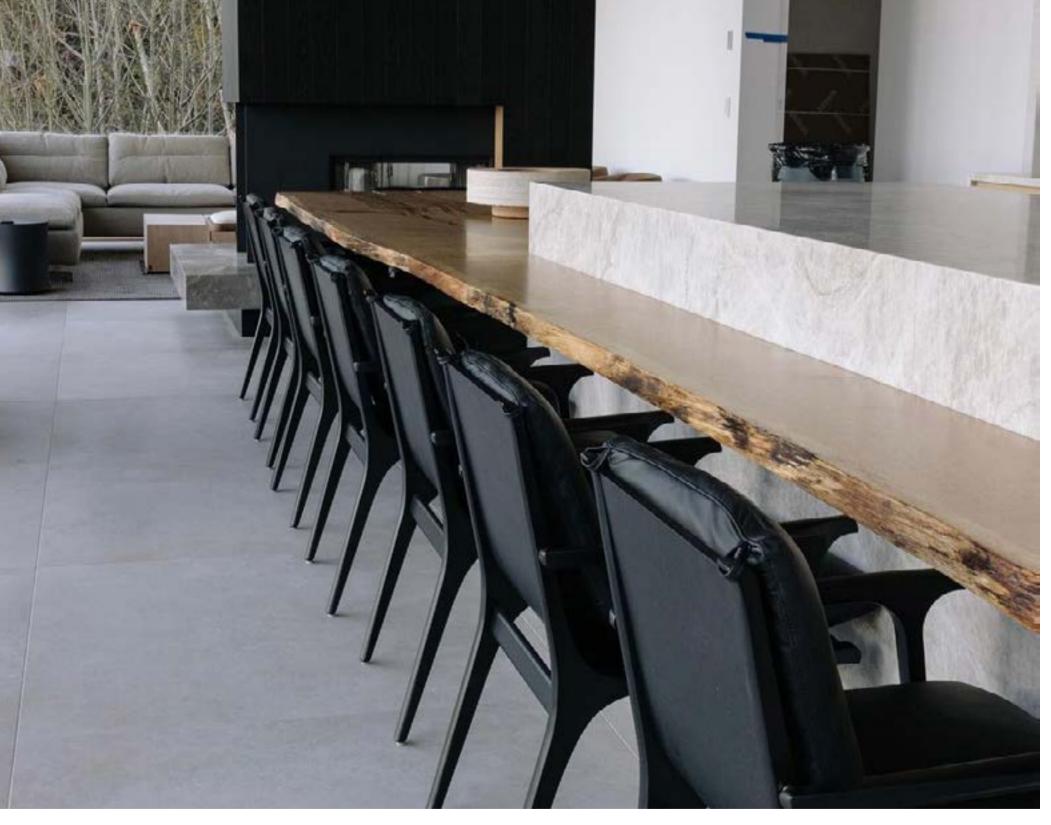

### **Utility**

Designed by Neri&Hu

This durable seating series combines comfort with practicality and a highly sophisticated take on the enduringly popular industrial aesthetic.

Incorporating a range of lounge chairs, barstools and stools, the Utility collection is (as its name suggests) utilitarian in its references, while also featuring a palette of old-world and luxurious materials. The end result is a set of elegant and versatile pieces that fit seamlessly and gracefully into any environment, from high-end hospitality to residential projects.

#### HOTEL INDIGO HSINCHU SCIENCE PARK HSINCHU, TAIWAN

UTILITY HIGHBACK ARMCHAIR

UTILITY LOUNGE CHAIR

UTILITY LOUNGE CHAIR TWO SEATER

HOTEL INDIGO HSINCHU SCIENCE PARK | HSINCHU, TAIWAN [ 1 ]

PRAIA DA LUZ | LAGOS, PORTUGAL [ 2 ]