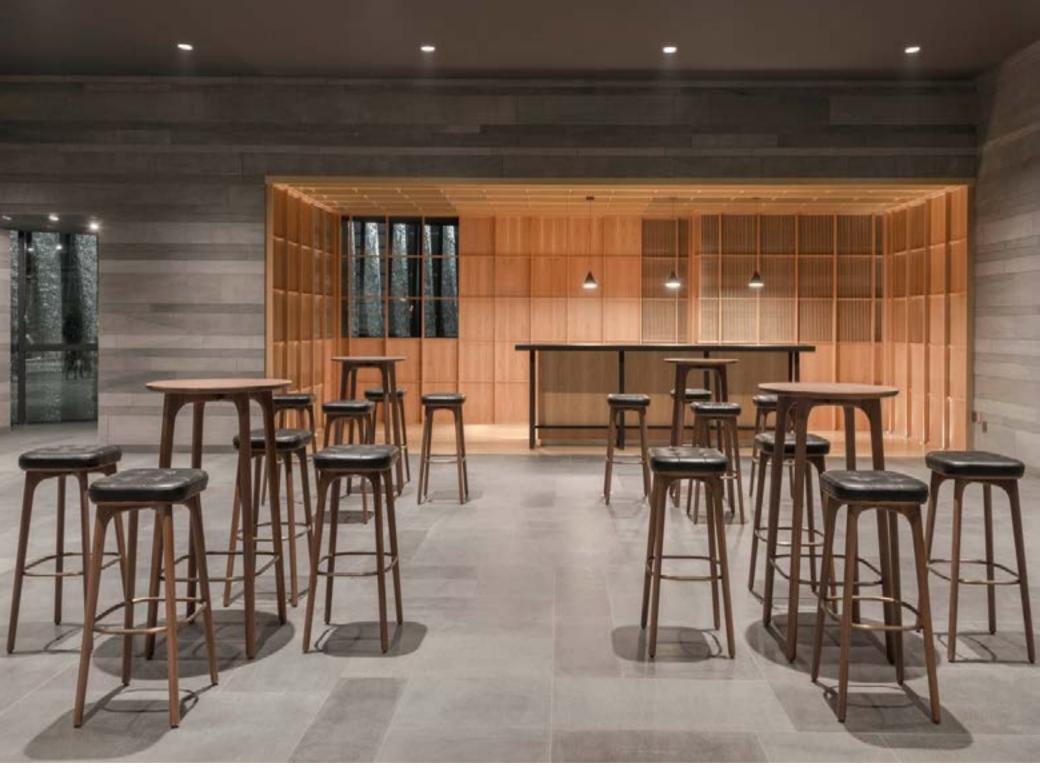

### **Utility**

Designed by Neri&Hu

This durable seating series combines comfort with practicality and a highly sophisticated take on the enduringly popular industrial aesthetic.

Incorporating a range of lounge chairs, barstools and stools, the Utility collection is (as its name suggests) utilitarian in its references, while also featuring a palette of old-world and luxurious materials. The end result is a set of elegant and versatile pieces that fit seamlessly and gracefully into any environment, from high-end hospitality to residential projects.

BEEFBAR | HONG KONG, CHINA [ 3 ]

UTILITY STOOL H760

COCKTAIL KITCHEN | DUBAI, UAE [ 1 ] ARTHUR HOOPER'S RESTAURANT | LONDON, UK [ 2 ] FOXGLOVE | HONG KONG, CHINA [ 3 ]

EL MAMA & LA PAPA BAR RESTAURANT | BARCELONA, SPAIN [ 1 ]

CAPPUCINO HOTEL | SEOUL, SOUTH KOREA [ 2 ]

QT HOTEL | CANBERRA, AUSTRALIA [ 3 ]

UTILITY STOOL SH760

PURO HOTEL | GDANSK, POLAND [ 1 ] ROOT RESTAURANT | PHILADELPHIA, USA [ 2 ] GLASS HOUSE RESTAURANT & BAR | BOSTON, USA [ 3 ]

UTILITY SOFA 3 SIDES L

BOLY OSAKA | OSAKA, JAPAN [ 1 ] SHOUGANG ICE HOCKEY CAFÉ BEIJING | BEIJING, CHINA [ 2 ] WILLIAMSBURG HOTEL | NEW YORK, USA [ 3 ]

UTILITY BAR CHAIR SH760

UTILITY STOOL SH760

KYM'S RESTAURANT | LONDON, UK [ 1 ] TOTO'S RESTAURANT | LONDON, UK [ 2 ] HENRIETTA HOTEL | LONDON, UK [ 3 ]