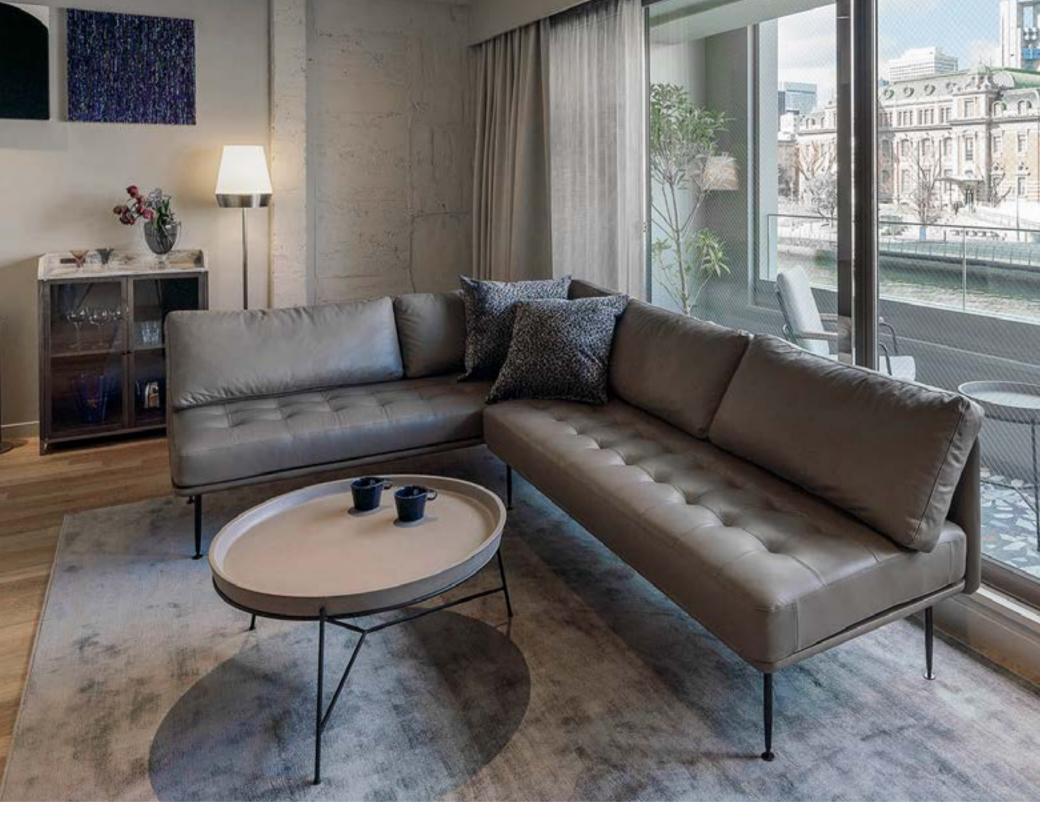

# Arc

#### Designed by Hallgeir Homstvedt

The Arc collection is a response to the modern work situation, which the designer wanted it to provide the shelter and remind people of home. The designer gave this collection a distinct character and made it stand out from typical contract furniture. The soft silhouette of the sofa strengthens the instantly recognizable character. A thick seam sweeps along the edge of the sofa, like a barrier between the strict and straight outside shape, and the softer sculpted inside. With embracing curves and intricate upholstery details, the Arc collection has a gentle character that makes it the perfect for both retail and soft contract market.

# Arc

Designed by Hallgeir Homstvedt