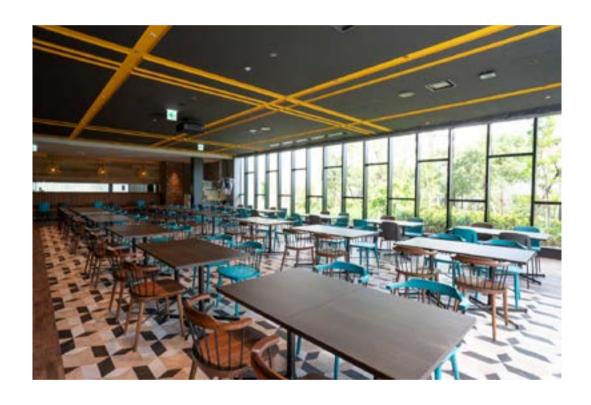

## Exchange

Designed by Jun Aizaki - CRÈME

# MAIN STREET TAVERN AMAGANSETT NEW YORK, USA

NOHGA HOTEL | TOKYO, JAPAN [ 1 ] MANZO RESTAURANT | NEW YORK, USA [ 2 ] WELKIN & MERAKI PARIS | PARIS, FRANCE [ 3 ]

COMMUNITY SMITH | ATLANTA, USA [ 1 ] GREEKTOWN CASINO | DETROIT, USA [ 2 ] PULLMAN TOKYO TAMACHI | TOKYO, JAPAN [ 3 ]