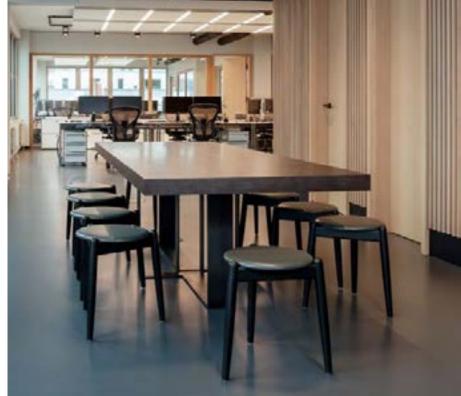

# Blend

Designed by Nendo

A three-legged bar stool with three crossbars was the base design, but as two of the crossbars melt away in the middle, the bars, initially tasked with horizontally connecting the legs, instead turn perpendicular to support the seat and a leg. A lone crossbar remains, acting as a footrest.

This slight structural change utterly transforms the direction of force and how it is applied, becoming the stool's major feature. 5 variations are available, including short stools, those with a leg seemingly extended up into a backrest, and those with upholstered seats.