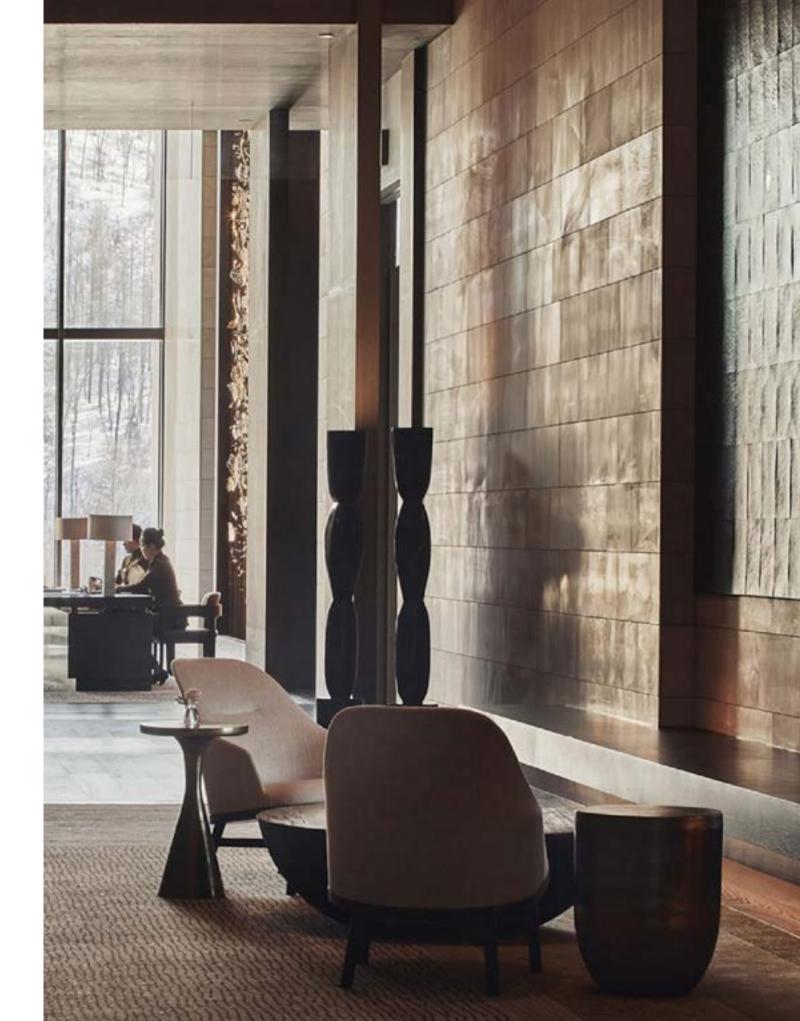

Designed by Neri&Hu

Inspired by the Bund, a lasting symbol of Shanghai's past, present, and future, this series combines elements not only from its industrial origins, but also from its splendid colonial history. The soft curves and rich fabric finishes, as well as the wooden legs, pay homage to the Art Deco style which is permanently ingrained in the DNA of the city.

Designed by Neri&Hu