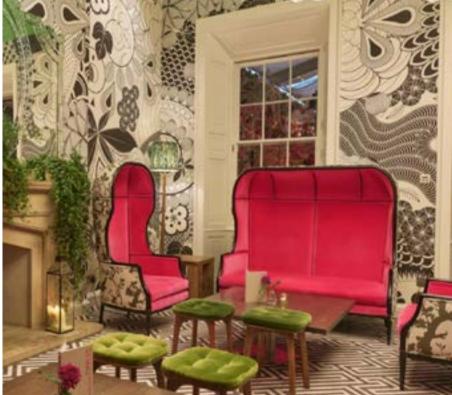

#### Laval

Designed by OEO Studio

The Laval collaboration aims to reinterpret the traditional French style by reflecting the poetic simplicity of Japanese and Scandinavian aesthetics. The Laval Collaboration springs from a collaborative meeting between highend French furniture maker Laval and Danish design studio OEO Studio. It combines the French sense of elegance with a subtle sense of modern comfort. The Collaboration reflects a strong sense of refined and exquisite quality combined with the highest attention.

## WEDGWOOD TEA ROOM BARLASTON, UK