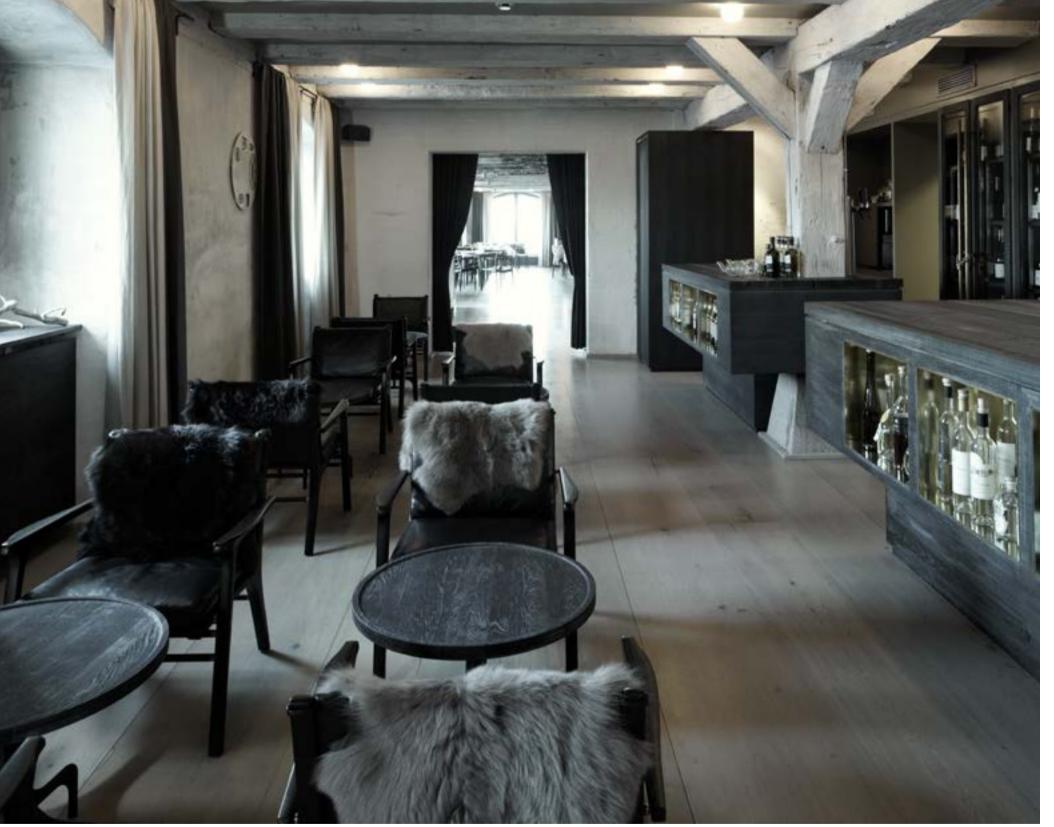

Stellar Works' designers have been closely involved in some of the most prestigious hospitality projects of recent years, ranging from the contemporary take on Nordic tradition embodied by the dining rooms of Copenhagen's Noma restaurant, to the relaxed retro-modern interiors of the QT Hotels group in Australia. We are proud to have brought warmth and luxurious comfort to the bedrooms of Baccarat Hotel in New York; clean-lined Asian simplicity to the Banyan Tree Yanshuo; timeless bento-box chic to Xex in Tokyo and high-gloss contemporary craftsmanship to the Gucci boutiques of the Asia-Pacific region, alongside a roster of other projects for clients that demand high-quality original design, executed with craftsmanship and delivered with efficiency.