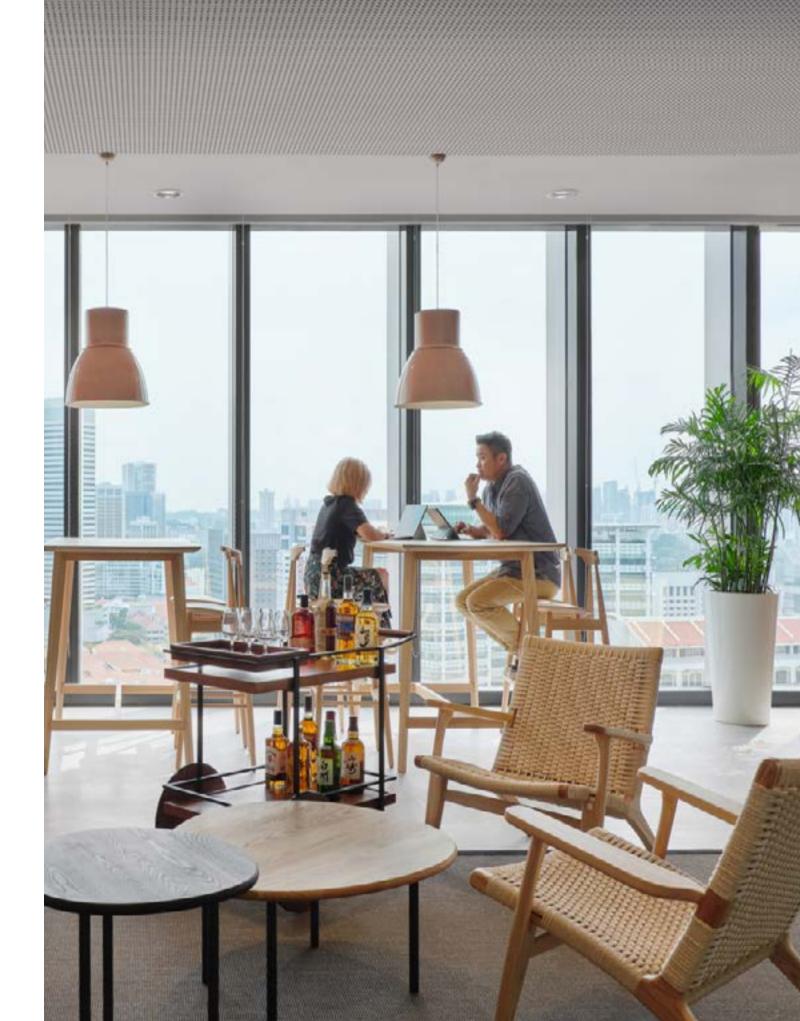

#### PROJECTS & PARTNERSHIPS

From Sydney to Shanghai and London to Los Angeles, Stellar Works' furniture and accessories can be found in private homes and public spaces all over the globe. Working with some of the world's most admired hotels, restaurants, bars and retail brands, we strive to either supply the perfect pieces from our existing collections, or craft bespoke furniture to suit.

Stellar Works' designers have been closely involved in some of the most prestigious hospitality projects of recent years, ranging from the contemporary take on Nordic tradition embodied by the dining rooms of Copenhagen's Noma restaurant, to the relaxed retro-modern interiors of the QT Hotels group in Australia. We are proud to have brought warmth and luxurious comfort to the bedrooms of Baccarat Hotel in New York; clean-lined Asian simplicity to the Banyan Tree Yanshuo; timeless bento-box chic to Xex in Tokyo and high-gloss contemporary craftsmanship to the Gucci boutiques of the Asia-Pacific region, alongside a roster of other projects for clients that demand high-quality original design, executed with craftsmanship and delivered with efficiency.