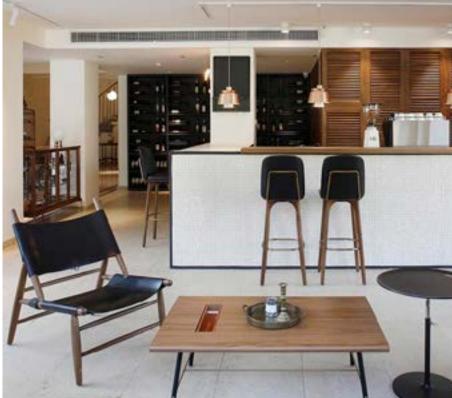

The Crawford Collection is comprised of a sofa, bed, tables and a dining chair. Following Stellar Works' ethos, the collection was developed on the principle of honest design that celebrates Asian sensibilities, whilst reinterpreting them for an international audience. The collection also represents a fusion of cultures that celebrates the growing design movement in the Asia Pacific region, as championed by Lane Crawford. Tom Fereday's designs utilise natural materials, tactile finishes and subtle, yet elegant details.