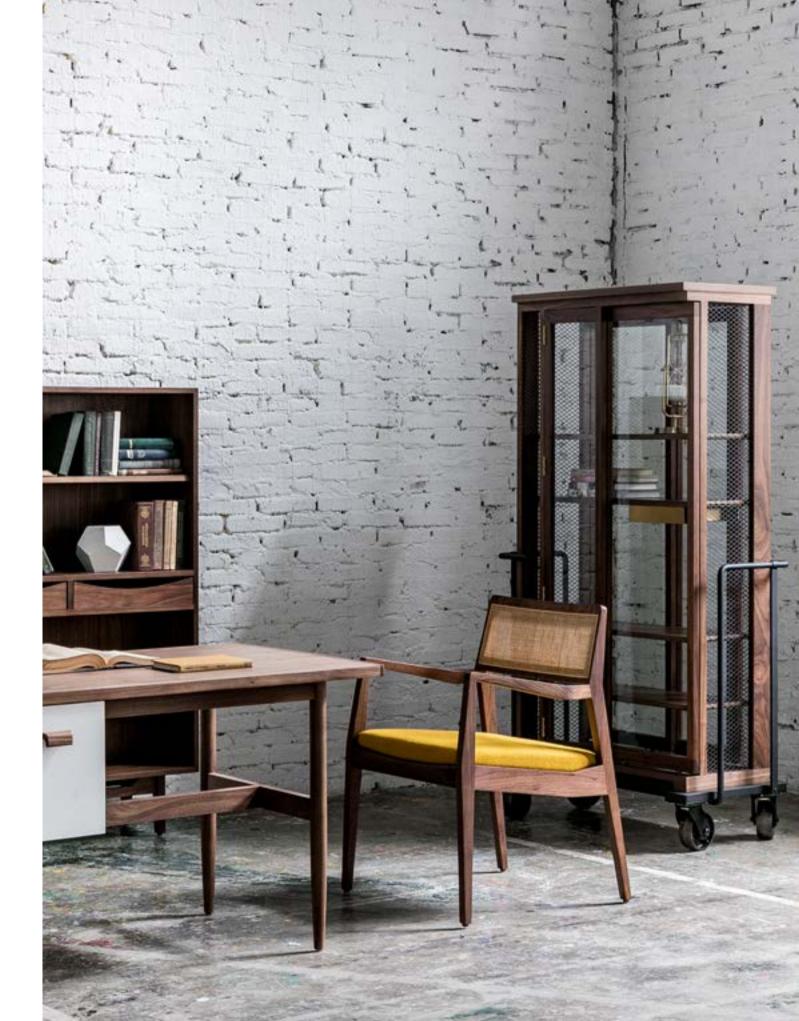

Designed by Neri&Hu

'secrets &...' by Neri&Hu is the first edition of A Cabinet of Curiosity, an ongoing series to be launched in subsequent years, slowly peeling away the hidden to finally satisfy the curiosity in all of us. The wooden cabinet with glass doors rests on a metal trolley inspired by scenes from a ceramic factory, before the cart enters the fiery furnace. The furnace represents trials and tribulations we all encounter in life, from which we pay sweat and tears, pain and pleasure.

Yet it is through the burning of these sins and secrets that we walk out white as snow. Secrets revealed. Or secrets concealed. That is up to us.

Designed by Neri&Hu