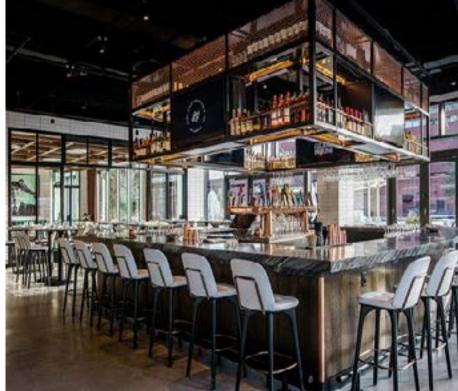

### **Utility**

Designed by Neri&Hu

This durable seating series combines comfort with practicality and a highly sophisticated take on the enduringly popular industrial aesthetic.

Incorporating a range of lounge chairs, barstools and stools, the Utility collection is (as its name suggests) utilitarian in its references, while also featuring a palette of old-world and luxurious materials. The end result is a set of elegant and versatile pieces that fit seamlessly and gracefully into any environment, from high-end hospitality to residential projects.

#### HOTEL KABUKI SAN FRANCISCO, USA

UTILITY BAR CHAIR SH760