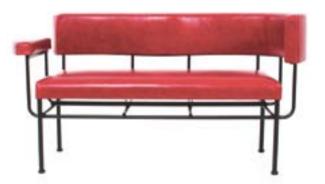

#### Designed by Carlo Forcolini

Stellar Works Carlo collection gathers together some of the greatest and most influential designs of a 20th-century Italian master: Carlo Forcolini.

His bold, playful and unstintingly imaginative approach resulted in a succession of attention-grabbing chairs and stools that make use of strong geometric shapes and colours – together with a touch of humour.

Alongside influential 1980s seating such as the Cotton Club and 'smiling' Alien chairs, the Carlo collection includes Forcolini's self-supporting bookcase Ran Library, inspired by temple doors in China and Japan.

30

Designed by Carlo Forcolini