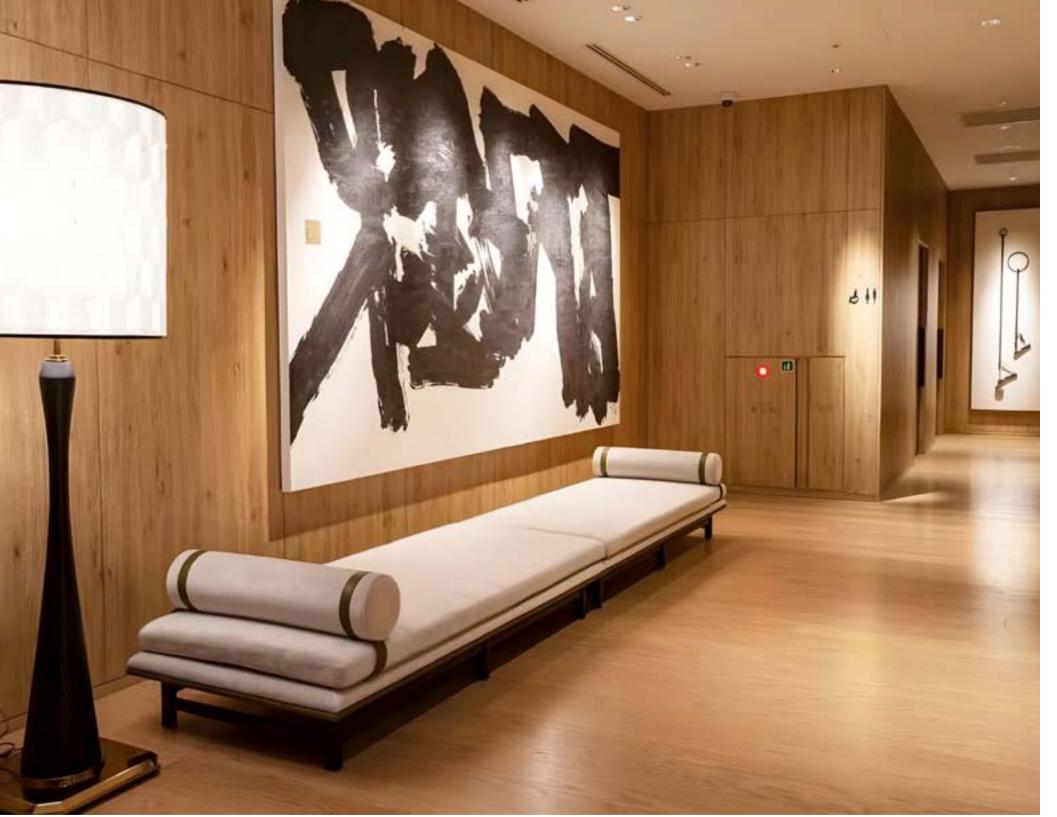

## Discipline

Designed by Neri&Hu

The Discipline Sofa derives its name from the basic horizontal wooden plane that acts as a base for the four variations of soft cushion above. Supported by delicate metal legs, the platforms hover just above the ground and their simple geometry and carefully calibrated dimensions allow for a seamless aggregation of individual units. Variants of the sofa can be combined in infinite configurations for a wide variety of functions, from an intimate two-piece "L" to a 20m long bench, or even back-to-back as a feature object.