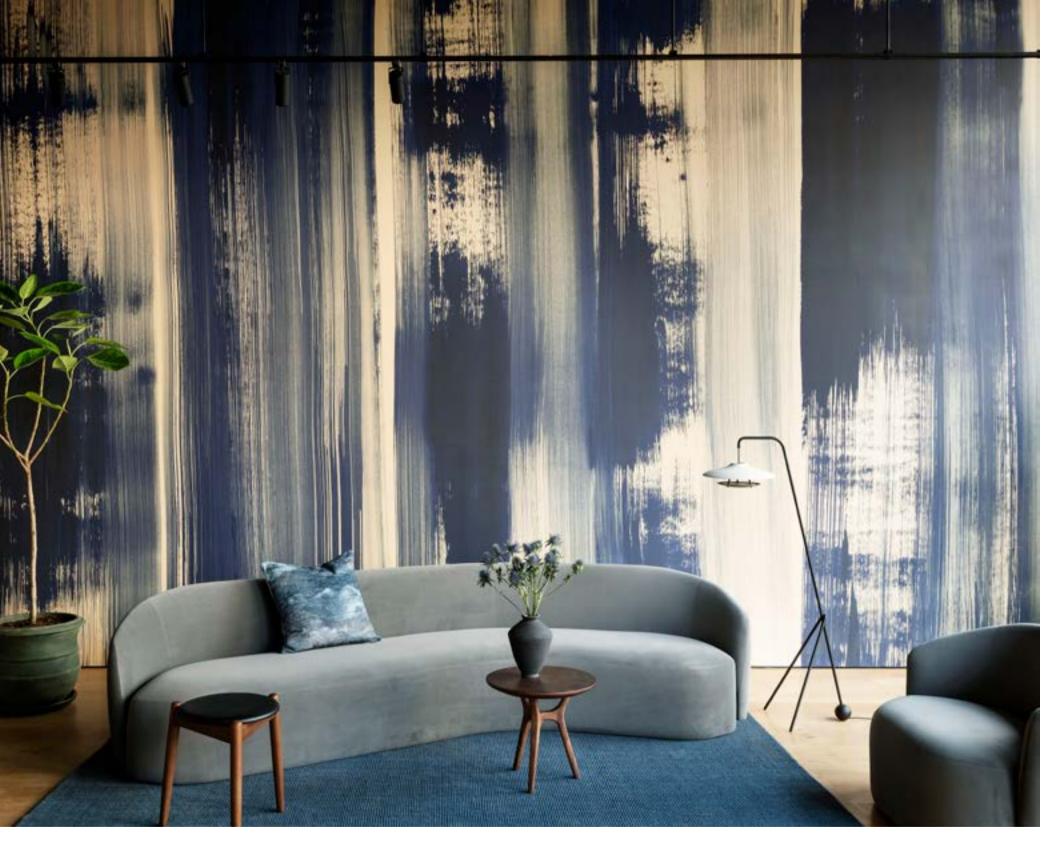

# Arc

#### Designed by Hallgeir Homstvedt

The Arc collection is a response to the modern work situation, which the designer wanted it to provide the shelter and remind people of home. The designer gave this collection a distinct character and made it stand out from typical contract furniture. The soft silhouette of the sofa strengthens the instantly recognizable character. A thick seam sweeps along the edge of the sofa, like a barrier between the strict and straight outside shape, and the softer sculpted inside. With embracing curves and intricate upholstery details, the Arc collection has a gentle character that makes it the perfect for both retail and soft contract market.