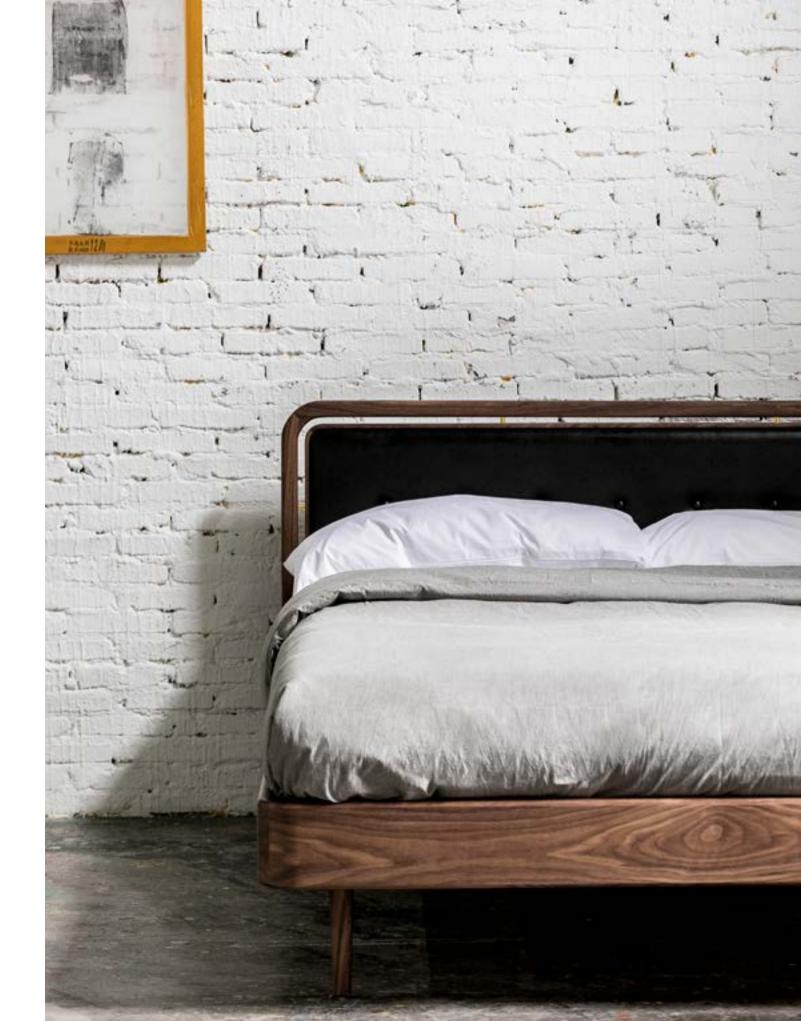

### Dawn

Designed by Space Copenhagen

Dawn is a modern take on the classic bed with a headboard. With its soft curves and hidden functions, Dawn's clean, effortless look gives an air of contemporary and understated refinement to bedrooms to fit the demands of modern lifestyle. The Dawn collection is beautifully detailed in a choicewoods, tetile, leather and brass, adaptable and equally suitable to both residential and hospitality.

### Dawn

Designed by Space Copenhagen

# CENTRAL STUDIOS SHANGHAI, CHINA

# RESIDENTIAL PROJECT SHANGHAI, CHINA