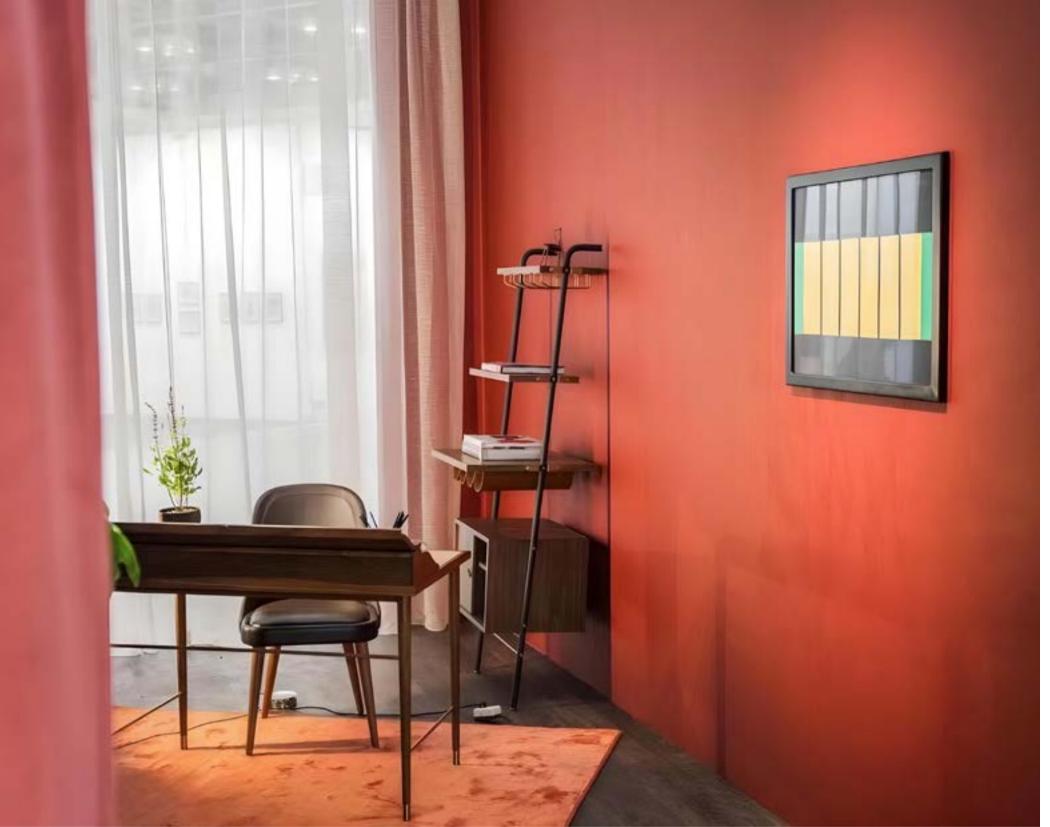

#### Laval

Designed by OEO Studio

The Laval collaboration aims to reinterpret the traditional French style by reflecting the poetic simplicity of Japanese and Scandinavian aesthetics. The Laval Collaboration springs from a collaborative meeting between highend French furniture maker Laval and Danish design studio OEO Studio. It combines the French sense of elegance with a subtle sense of modern comfort. The Collaboration reflects a strong sense of refined and exquisite quality combined with the highest attention.

STELLAR WORKS SHOWROOM | SHANGHAI, CHINA [ 1 ] SHENZHEN SHOW HOUSE | SHENZHEN, CHINA [ 2 ] FOUR SEASONS HOTEL | KUWAIT, SAUDI ARABIA [ 3 ]

LAVAL WRITING DESK

YOU&US | SEOUL, SOUTH KOREA [1.2.3]

Designed by Space Copenhagen