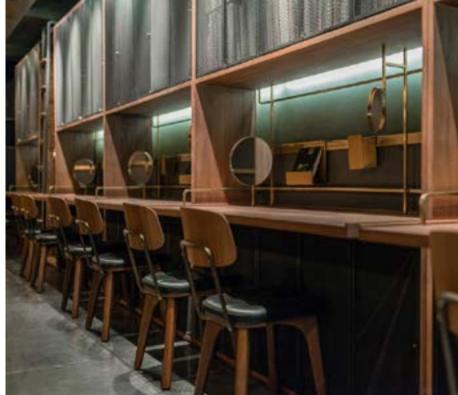

### **Utility**

Designed by Neri&Hu

This durable seating series combines comfort with practicality and a highly sophisticated take on the enduringly popular industrial aesthetic.

Incorporating a range of lounge chairs, barstools and stools, the Utility collection is (as its name suggests) utilitarian in its references, while also featuring a palette of old-world and luxurious materials. The end result is a set of elegant and versatile pieces that fit seamlessly and gracefully into any environment, from high-end hospitality to residential projects.

# Utility Designed by Neri&Hu