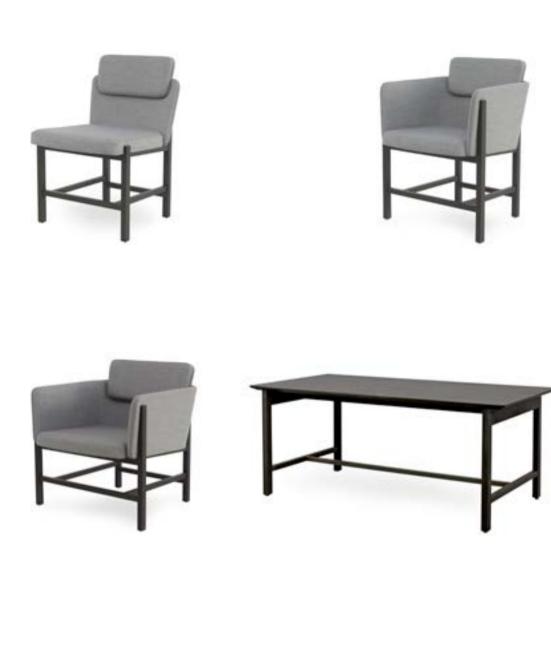

# Arc

#### Designed by Hallgeir Homstvedt

The Arc collection is a response to the modern work situation, which the designer wanted it to provide the shelter and remind people of home. The designer gave this collection a distinct character and made it stand out from typical contract furniture. The soft silhouette of the sofa strengthens the instantly recognizable character. A thick seam sweeps along the edge of the sofa, like a barrier between the strict and straight outside shape, and the softer sculpted inside. With embracing curves and intricate upholstery details, the Arc collection has a gentle character that makes it the perfect for both retail and soft contract market.

# YOKOHAMA BAY SHERATON HOTEL & TOWERS YOKOHAMA, JAPAN

ARC SOFA THREE SEATER

NOBU HOTEL | WARSZAWA, POLAND [ 1 ] BEAM SUNTORY OFFICE | SINGAPORE, SINGAPORE [ 2 ] ROSEWOOD HOTEL | GUANGZHOU, CHINA [ 3 ]

YOU&US | SEOUL, SOUTH KOREA [ 1 ] NEW YORK SHOWROOM | NEW YORK, USA [ 2 ] MYC | SHANGHAI, CHINA [ 3 ]

ARC SOFA HIGHBACK LOVE SEAT L/R ARC SOFA THREE SEATER

CENTRAL STUDIOS | SHANGHAI, CHINA [ 1 ] DESIGN REPUBLIC | SHANGHAI, CHINA [ 2 ] RESIDENTIAL PROJECT | COPENHAGEN, DENMARK [ 3 ]

1 3

ARC COFFEE TABLE

| <br>۰ خ | LIOTEL | KD A KÓNA | D () |  | , |  |
|---------|--------|-----------|------|--|---|--|