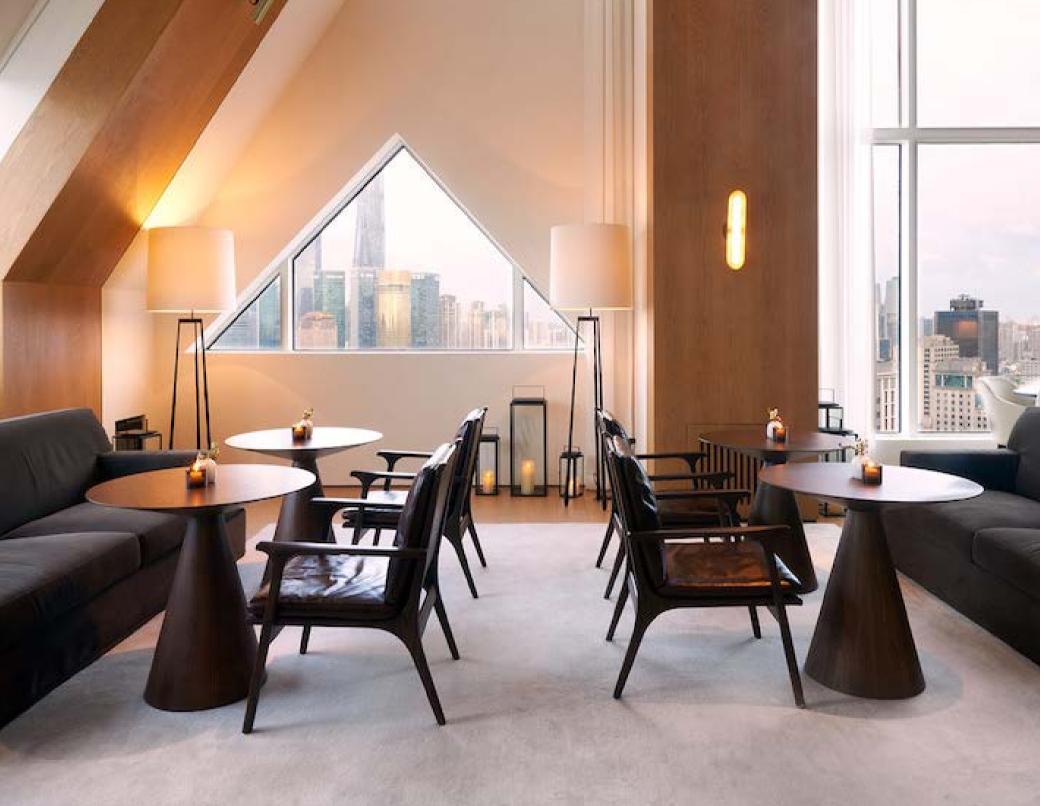

Designed by Space Copenhagen

Rén was born of the desire to create a series of pieces in the Danish Modern tradition – high quality, thoughtfully crafted design that balances function with form and is accessible to all.

Rén's tables and chairs take this distinctly Nordic philosophy and incorporate craft techniques and aesthetic detail from the design traditions of Japan and China, resulting in a collection that, although inspired by a particular place and time, is both international and ageless in its scope.