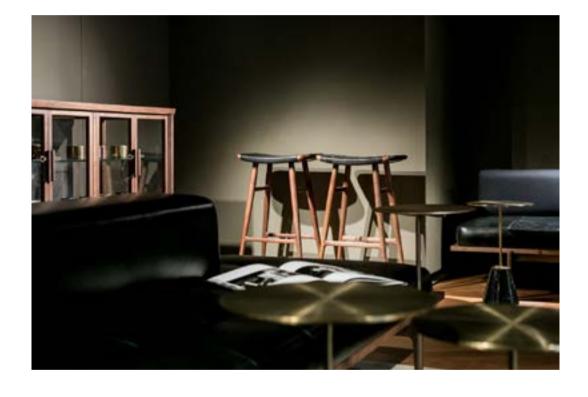

## Freja

Designed by Space Copenhagen

Freja is a collection of stools and bench that comes out of a wish to create sculptural furniture with the soothing visual appeal of Scandinavian furniture making traditions and a Japanese mode of expression.

The archetypal furniture making principles of static and ornament converge to give Freja its elegant, yet simple character. Seen from different angles legs and aprons optically interweave to form a trellis, the seat floating lightly with either woven paper cord or leather as only decorative feature.