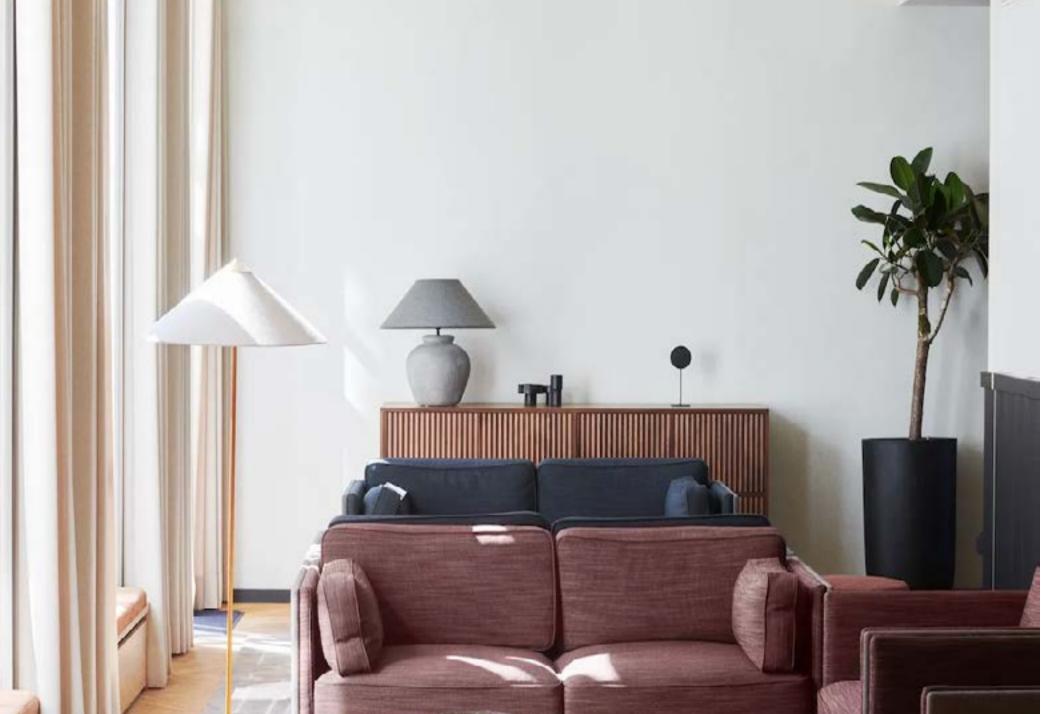

#### Designed by OEO Studio

OEO Studio's SW furniture series draws on the simple, functional forms championed by the early 20th-century Bauhaus movement to develop a collection of seating that is comfortable, elegant and contemporary.

Created using solid walnut or ash, and upholstered in leather or fabric, the SW collection has been designed to bring clean-lined refinement to both homes and hospitality settings, demonstrating a purity of style through detailfocused craftsmanship, a soft, warming colour palette and high-quality materials.