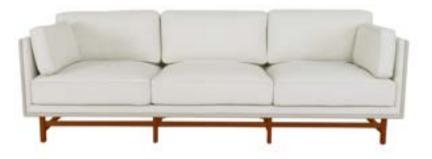

#### Designed by OEO Studio

OEO Studio's SW furniture series draws on the simple, functional forms championed by the early 20th-century Bauhaus movement to develop a collection of seating that is comfortable, elegant and contemporary.

Created using solid walnut or ash, and upholstered in leather or fabric, the SW collection has been designed to bring clean-lined refinement to both homes and hospitality settings, demonstrating a purity of style through detailfocused craftsmanship, a soft, warming colour palette and high-quality materials.