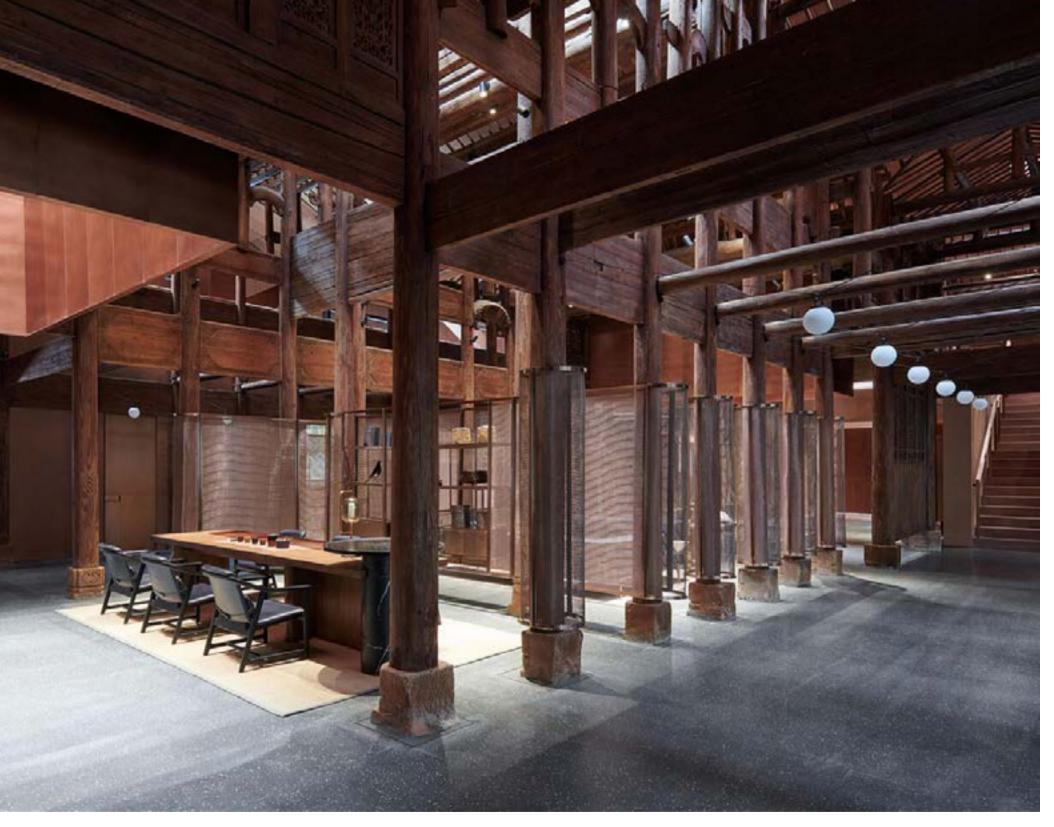

wn hotel | Denver, USA [ 2 ] Design Office | Shanghai, China [ 3 ]

#### Mandarin

Designed by Neri&Hu

The collection finds inspiration in the harmony and balance between classical forms and mid-century aesthetics. Neri&Hu have translated these into the design of a table and chairs following Asian temple design typologies: the sphere which symbolises the temple of Heaven, versus the square form represented by the temple of Earth.







### Mandarin

Designed by Neri&Hu

## IDEN & QUAN JU DE BEIJING DUCK HOUSE VANCOUVER, CANADA







### Mandarin

Designed by Neri&Hu

# CANTON TABLE SHANGHAI, CHINA





















MANDARIN DINING CHAIR

HYATT CENTRIC KANAZAWA | KANAZAWA, JAPAN [ 1 ] HOTEL INDIGO HSINCHU SCIENCE PARK | HSINCHU, TAIWAN [ 2 ] YICHANG SHOW HOUSE | YICHANG, CHINA [ 3 ]













MANDARIN LOUNGE CHAIR





MANDARIN DINING TABLE W2400

THE RELIC SHELTER | FUZHOU TEAHOUSE | FUZHOU, CHINA [ 1 ]

XI'AN ART HOUSE | XI'AN, CHINA [ 2 ]

MYC | SHANGHAI, CHINA [ 3 ]















MANDARIN DINING TABLE W2400

YUNHI-IHOME SHOW HOUSE | SANYA, CHINA [ 1 ] ALVA HOTEL BY ROYAL | HONG KONG, CHINA [ 2 ] RESIDENTIAL PROJECT | NINGBO, CHINA [ 3 ]















MANDARIN DINING TABLE W2400

Galleria teatro manzoni | milan, italy [ 1 ] Yy rental | Shanghai, China [ 2 ] Yy rental | Shanghai, China [ 3 ]











MANDARIN LOUNGE CHAIR MANDARIN BENCH

XI'AN CHANBA HOTEL | XI'AN, CHINA [ 1 ] DIAGEO OFFICE | SHANGHAI, CHINA [ 2 ] HARBOUR HOUSE | VANCOUVER, CANADA [ 3 ]















MANDARIN DINING TABLE W2400

ERIC TAI DESIGN OFFICE | SHENZHEN, CHINA [ 1 ]
THE HOUSE OF HOSO