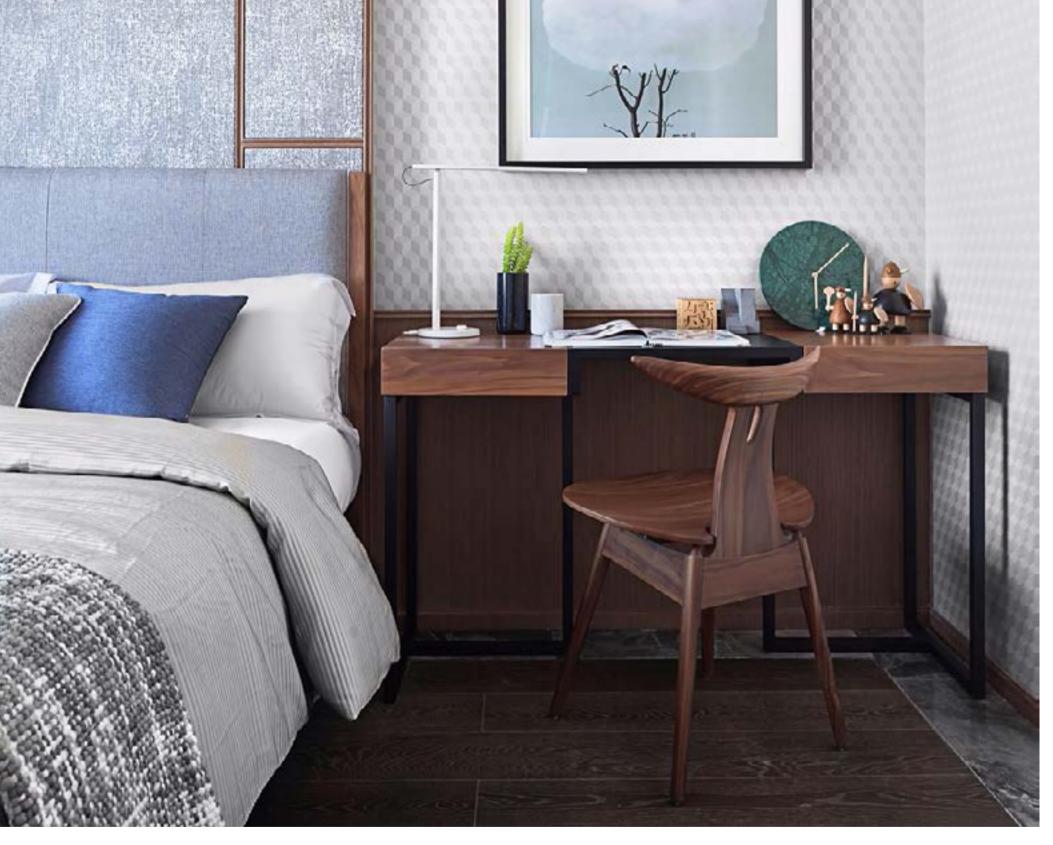

### Dawn

Designed by Space Copenhagen

Dawn is a modern take on the classic bed with a headboard. With its soft curves and hidden functions, Dawn's clean, effortless look gives an air of contemporary and understated refinement to bedrooms to fit the demands of modern lifestyle. The Dawn collection is beautifully detailed in a choicewoods, tetile, leather and brass, adaptable and equally suitable to both residential and hospitality.