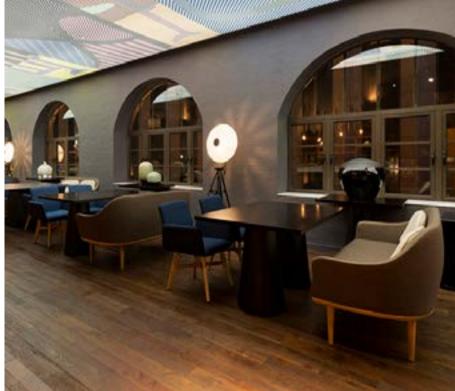

Designed by Space Copenhagen

Rén was born of the desire to create a series of pieces in the Danish Modern tradition – high quality, thoughtfully crafted design that balances function with form and is accessible to all.

Rén's tables and chairs take this distinctly Nordic philosophy and incorporate craft techniques and aesthetic detail from the design traditions of Japan and China, resulting in a collection that, although inspired by a particular place and time, is both international and ageless in its scope.

Designed by Space Copenhagen