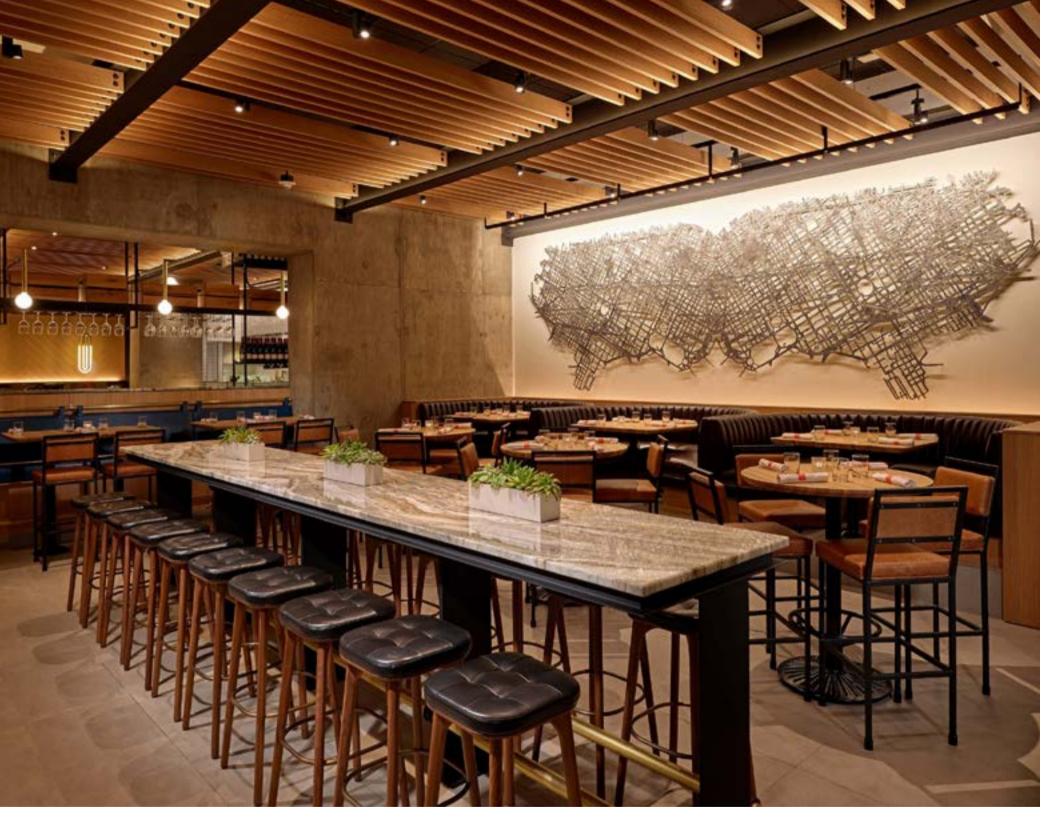

### **Utility**

Designed by Neri&Hu

This durable seating series combines comfort with practicality and a highly sophisticated take on the enduringly popular industrial aesthetic.

Incorporating a range of lounge chairs, barstools and stools, the Utility collection is (as its name suggests) utilitarian in its references, while also featuring a palette of old-world and luxurious materials. The end result is a set of elegant and versatile pieces that fit seamlessly and gracefully into any environment, from high-end hospitality to residential projects.

#### **STARBUCKS** SEATTLE, USA