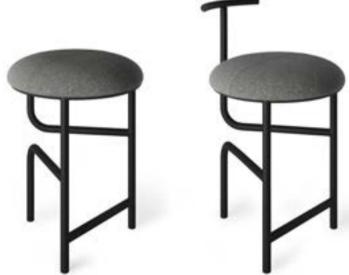

# Blend

Designed by Nendo

A three-legged bar stool with three crossbars was the base design, but as two of the crossbars melt away in the middle, the bars, initially tasked with horizontally connecting the legs, instead turn perpendicular to support the seat and a leg. A lone crossbar remains, acting as a footrest.

This slight structural change utterly transforms the direction of force and how it is applied, becoming the stool's major feature. 5 variations are available, including short stools, those with a leg seemingly extended up into a backrest, and those with upholstered seats.