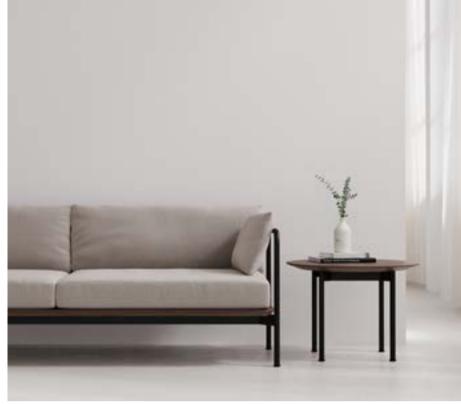

#### Float

#### Designed by Michele De Lucchi

Float is a new modular sofa system that presents cushions supported by a seemingly invisible structure, as if they are floating on air. The magical effect created by these floating cushions is made possible by the arrangement of feet outside of the padded form. A double layer of cushions, supported by a metallic sheet, provides optimal comfort and strength, while a crossbar that runs back and sideways containing the cushions, supports the headrest elements and gives structural integrity. The Float sofa is supported by a thin yet robust steel structure and is designed to allow for comfortable sitting, resting and invites users to "flop down" on it.

The Float collection comes in four versions: a one, two and threeseater sofa, as well as an L-shaped option. The collection is modular and the individual components are designed to be combined in a multitude of comfortable configurations. The Float Sofa system can be further customised with a range of accessories, including a backseat, headrest and a series of pillows that can be arranged in different layouts to give the sofa a different look and function. Float is also available with optional built-in wooden sides tables, which come in two sizes, an ancestral element that De Lucchi sees as inextricably linked to the idea of the home and of handmade construction.