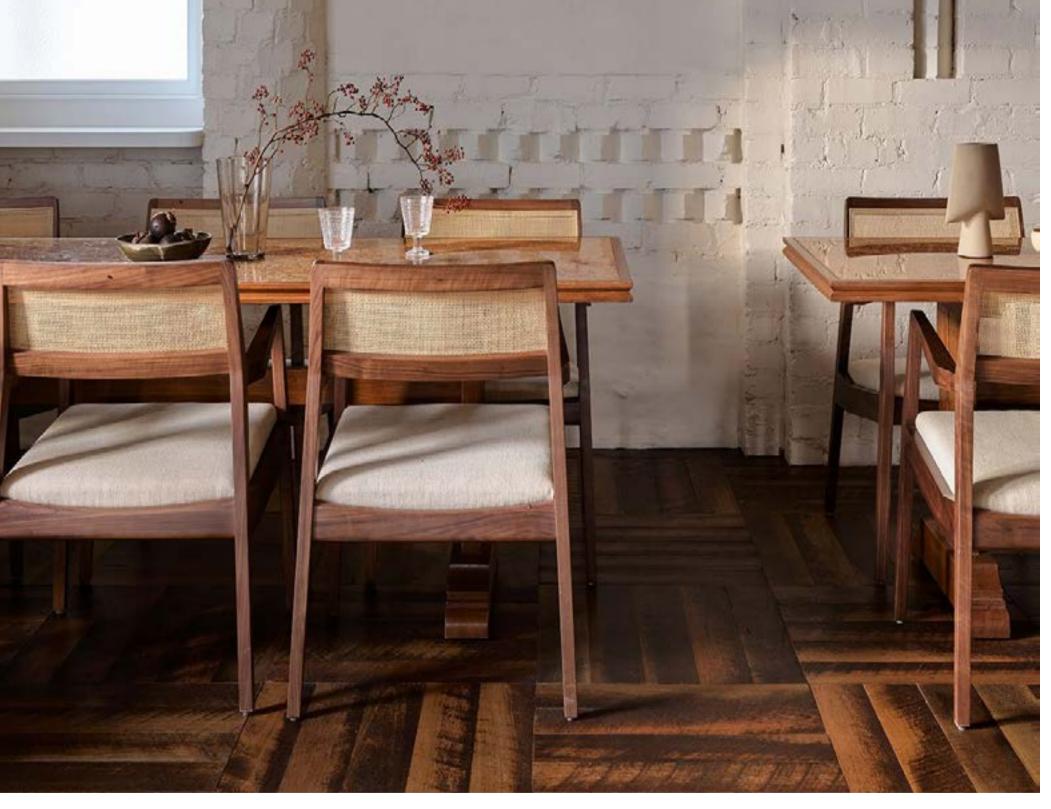

# Aya Designed by OEO Studio

Aya is an onomatopoeia – a word that mimics a phonetical sound. A poetic name as soft and sophisticated as the design itself. The collection design language is an elaboration of the encounter between Asian and Scandinavian design.

Aya is minimal yet highly complex and every detail has been careful orchestrated, from the small wooden joints and angles to the stitching and seating comfort.

The elegant light wooden frame is deeply inspired by Asian culture and design, and effortlessly carries the soft and embracing shell and seat.

The result is a full range of Aya furniture for the perfect dining and socialising setting. Comfort and sturdy durability lie at its core, which is complimented by the elegant appearance. The first Aya collection drop comprises a fully upholstered dining chair with armrest, a dining chair without armrests, and two dimensions of dining tables: 1,800 cm and 2,400 cm in length. The design of the tables mirrors the structure and details of the chair frame.