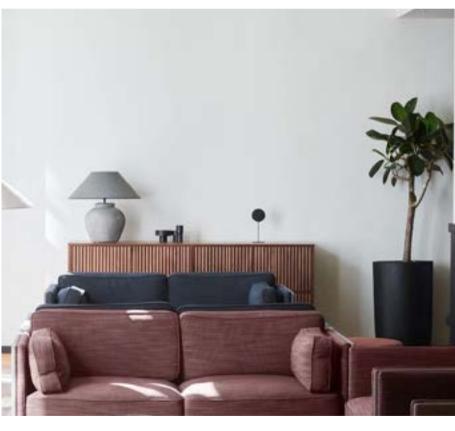

#### Seiton

Designed by OEO Studio

Seiton is a coherent modular storage system designed for the home, the office and for hospitality. The system is flexible and modular allowing the user to create unique solutions. Seiton is designed for function and flexibility without loosing focus on aesthetics. The design is grand in style and appearance. The system can be configured in multiple ways - against a wall or freestanding as a room divider.

Seiton comes as flat-pack and is easy to assemble. Key design elements of Seiton are functionality, contrast, materiality, refinement and detail. The design is solid and light in appearance and plays with positive and negative space. The system is focused on high quality and attention to detail.