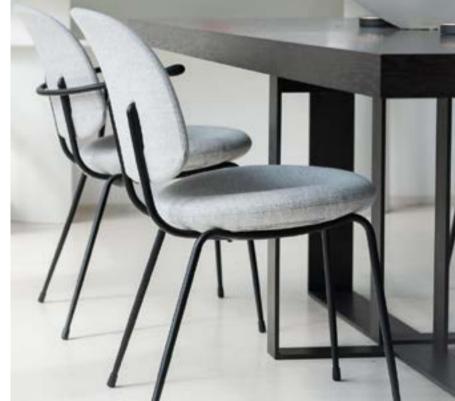

#### Designed by Hallgeir Homstvedt

True to the Stellar Works mindset, the Ori chair is a gentle mix of Nordic and Asian influences. The softly shaped outline of the chair is only interrupted by the sharp fold in the seat and backrest, marking the zones that are in contact with the body. The slender frame is inspired by the type of bamboo scaffolding that is just tied together, commonly used in Asia (Hong Kong). Similarly the frame of the chair is composed of gently curved segments of tube that just kiss each other at the point where they overlap, creating a light and organic structure. The Ori chair is designed for the places where people gather to enjoy a meal and interact, whether at home or in public spaces. Ori comes with or without an armrest and stacks well for easy storage.