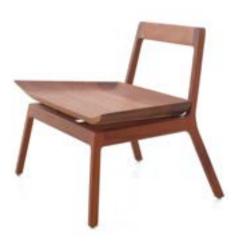

# Blend

Designed by Nendo

A three-legged bar stool with three crossbars was the base design, but as two of the crossbars melt away in the middle, the bars, initially tasked with horizontally connecting the legs, instead turn perpendicular to support the seat and a leg. A lone crossbar remains, acting as a footrest.

This slight structural change utterly transforms the direction of force and how it is applied, becoming the stool's major feature. 5 variations are available, including short stools, those with a leg seemingly extended up into a backrest, and those with upholstered seats.