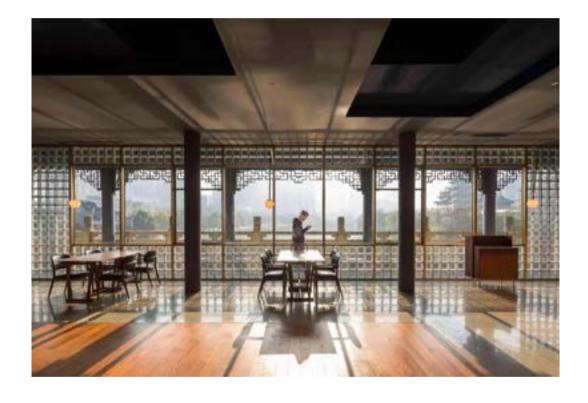

n furniture that explores the beauty of narrow silhouettes. All items feature narrow legs that elevate and support, striking a perfect balance between mid-century Danish and classic Japanese design. The collection is a tribute to heritage and craft, embodied in a timeless, flowing design, while remaining modern and comfortable. The collection stands for quality craftsmanship and materials. Furniture items are crafted from quality walnut and ash and seating features thick leather to maximise comfort. Decoration is kept to a minimum to enhance that sense of detail and shape.



Designed by Space Copenhagen

#### 108 RESTAURANT COPENHAGEN, DENMARK







Designed by Space Copenhagen

# HOTEL ALEX ZURICH, SWITZERLAND







Designed by Space Copenhagen

# THE BRIDGE RESTAURANT CHENGDU, CHINA















YOKOHAMA BAY SHERATON HOTEL & TOWERS | YOKOHAMA, JAPAN [ 1 ]
PRINCE HOTEL TOKYO BAY SHIOMI | TOKYO, JAPAN [ 2 ]
NOHGA HOTEL | TOKYO, JAPAN [ 3 ]

















RESA NOMA APARTMENT | WASHINGTON DC, USA [ 1 ] ONE RIVIERA PARK SHANGHAI | SHANGHAI, CHINA [ 2 ] BLOOMSBURY STREET HOTEL | LONDON, UK [ 3 ]











SLOW LOUNGE CHAIR

THE STRATFORD HOTEL | LONDON, UK [ 1 ] BEAM SUNTORY OFFICE | SINGAPORE, SINGAPORE [ 2 ] HYATT OFFICE HONG KONG | HONG KONG, CHINA [ 3 ]











CANTON TABLE | SHANGHAI, CHINA [ 1 ]
THE HARI HOTEL, LUCCIOLA RESTAURANT & BAR | HONG KONG, CHINA [ 2 ]
MOXY HOTEL SHANGHAI HONGQIAO | SHANGHAI, CHINA [ 3 ]











SLOW LOUNGE CHAIR

TAOXICHUAN HOTEL | JINGDEZHEN, CHINA [ 1 ] NORD-KRAN AS OFFICE | OSLO, NORWAY [ 2 ] BENEDICT NOORDWIJK HOTEL | NOORDWIJK