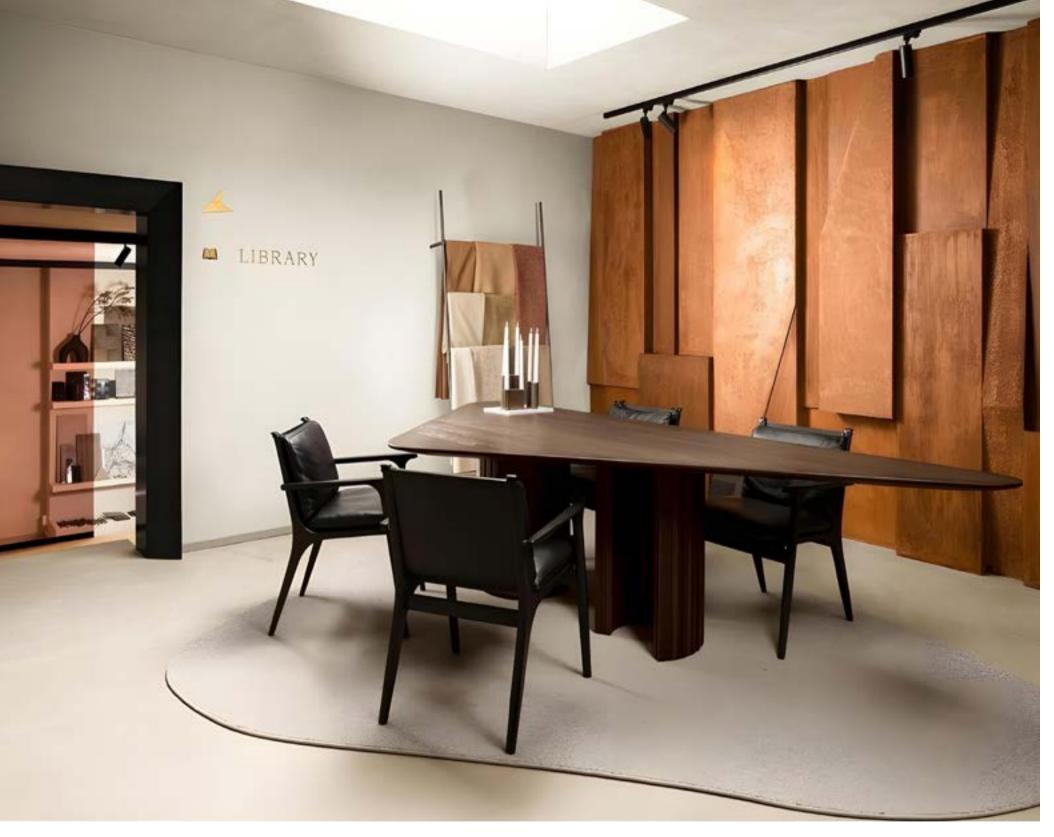

### Tripod

Designed by Neri&Hu

Tripod is a direct nudge to the three-legged design that is the signature of this collection. Versatile in size, material and color, the tables come in various combinations based on the need of its surrounding environment. Fitting the needs of modern living, the collection is lightweight and easily portable.