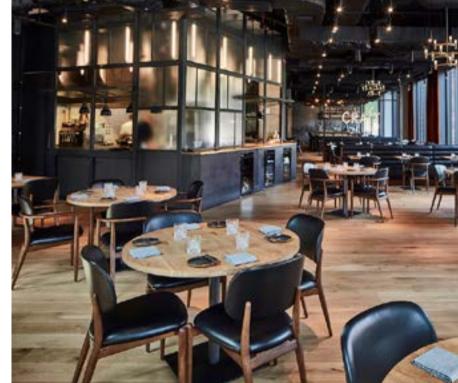

#### Designed by Space Copenhagen

Inspired by the chair they designed for restaurant 108 in Copenhagen, the collection consists of a beautifully upholstered wooden furniture that explores the beauty of narrow silhouettes. All items feature narrow legs that elevate and support, striking a perfect balance between mid-century Danish and classic Japanese design. The collection is a tribute to heritage and craft, embodied in a timeless, flowing design, while remaining modern and comfortable. The collection stands for quality craftsmanship and materials. Furniture items are crafted from quality walnut and ash and seating features thick leather to maximise comfort. Decoration is kept to a minimum to enhance that sense of detail and shape.