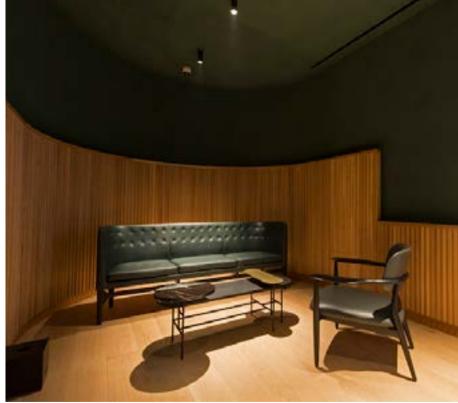

#### Designed by Space Copenhagen

Inspired by the chair they designed for restaurant 108 in Copenhagen, the collection consists of a beautifully upholstered wooden furniture that explores the beauty of narrow silhouettes. All items feature narrow legs that elevate and support, striking a perfect balance between mid-century Danish and classic Japanese design. The collection is a tribute to heritage and craft, embodied in a timeless, flowing design, while remaining modern and comfortable. The collection stands for quality craftsmanship and materials. Furniture items are crafted from quality walnut and ash and seating features thick leather to maximise comfort. Decoration is kept to a minimum to enhance that sense of detail and shape.

Designed by Space Copenhagen