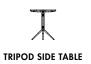

### Tripod

Designed by Neri&Hu

Tripod is a direct nudge to the three-legged design that is the signature of this collection. Versatile in size, material and color, the tables come in various combinations based on the need of its surrounding environment. Fitting the needs of modern living, the collection is lightweight and easily portable.

# Tripod Designed by Neri&Hu

#### GALLERIA TEATRO MANZONI MILAN, ITALY