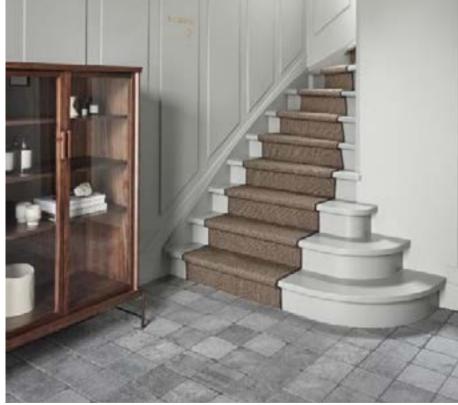

ed collection of cabinets is rooted in the tradition of the dowry, drawn from both Chinese culture and that of many others worldwide.Passed from one generation to the next at the moment of marriage, the dowry object is imbued with sentiment and history, embodying the potent nostalgia and symbolic value of a family heirloom.

Crafted to include traditional detailing and joinery techniques, the wide metal base and wooden body of the cabinets and drawers can be customised in a wide variety of materials and finishes. This allows the collection to be tailormade to suit any setting, or personalised so that any family can create their own heirloom furniture, to pass on through the generations to come.







## Dowry

Designed by Neri&Hu

### ALILA BANGSAR HOTEL KUALA LUMPUR, MALAYSIA

















STUDIO 9 | COPENHAGEN, DENMARK [ 1 ] BLOSSOM HOUSE SHANGHAI ON THE BUND | SHANGHAI, CHINA [ 2 ] BENEDICT NOORDWIJK HOTEL | NOORDWIJK, NETHERLAND [ 3 ]

## Exchange

Designed by Jun Aizaki - CRÈME

The Exchange Chair is an award-winning contemporary wood and steel chair inspired by the traditional Windsor form.

By exchanging the conventional wooden spindles and stretcher of the Windsor back with steel, CRÈME has produced a new chair that feels both contemporary and traditional at once. This exchange suggests the new life and design that can be breathed into used or well-worn objects and furnishings.

The new extended Exchange collection is timeless and modern, and includes a dining table, bench and an additional range of chairs.







# Exchange Designed by Jun Aizaki - CRÈME

### *