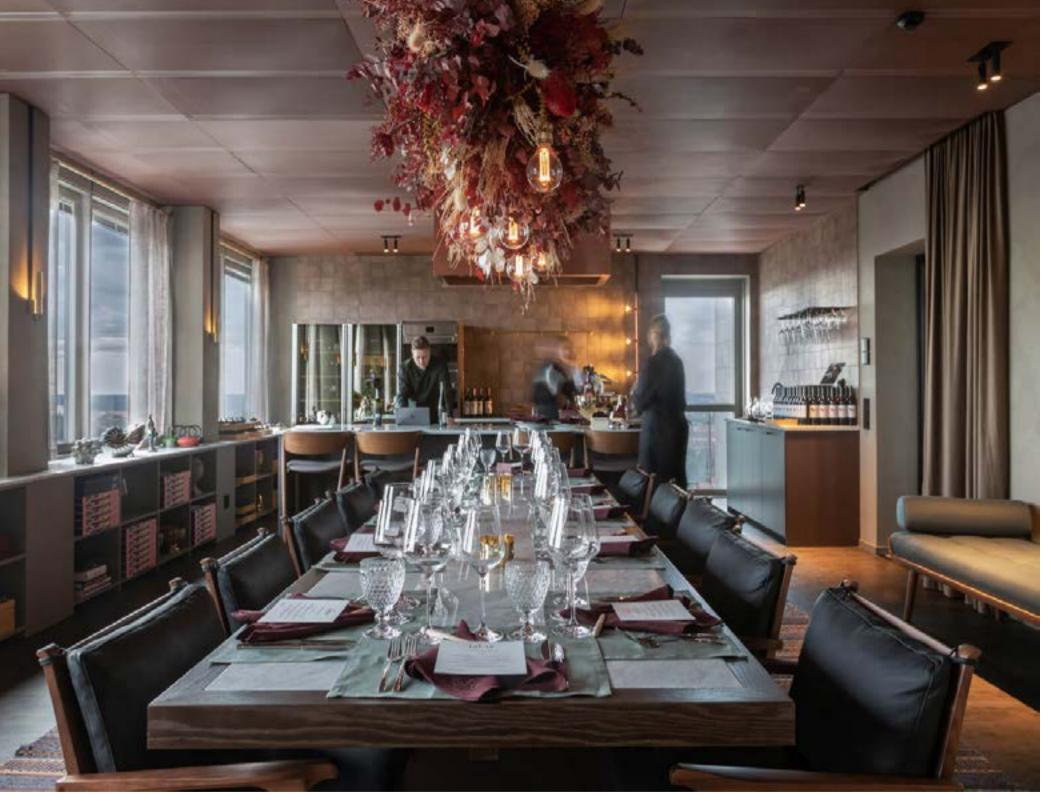

Designed by Space Copenhagen

Rén was born of the desire to create a series of pieces in the Danish Modern tradition – high quality, thoughtfully crafted design that balances function with form and is accessible to all.

Rén's tables and chairs take this distinctly Nordic philosophy and incorporate craft techniques and aesthetic detail from the design traditions of Japan and China, resulting in a collection that, although inspired by a particular place and time, is both international and ageless in its scope.