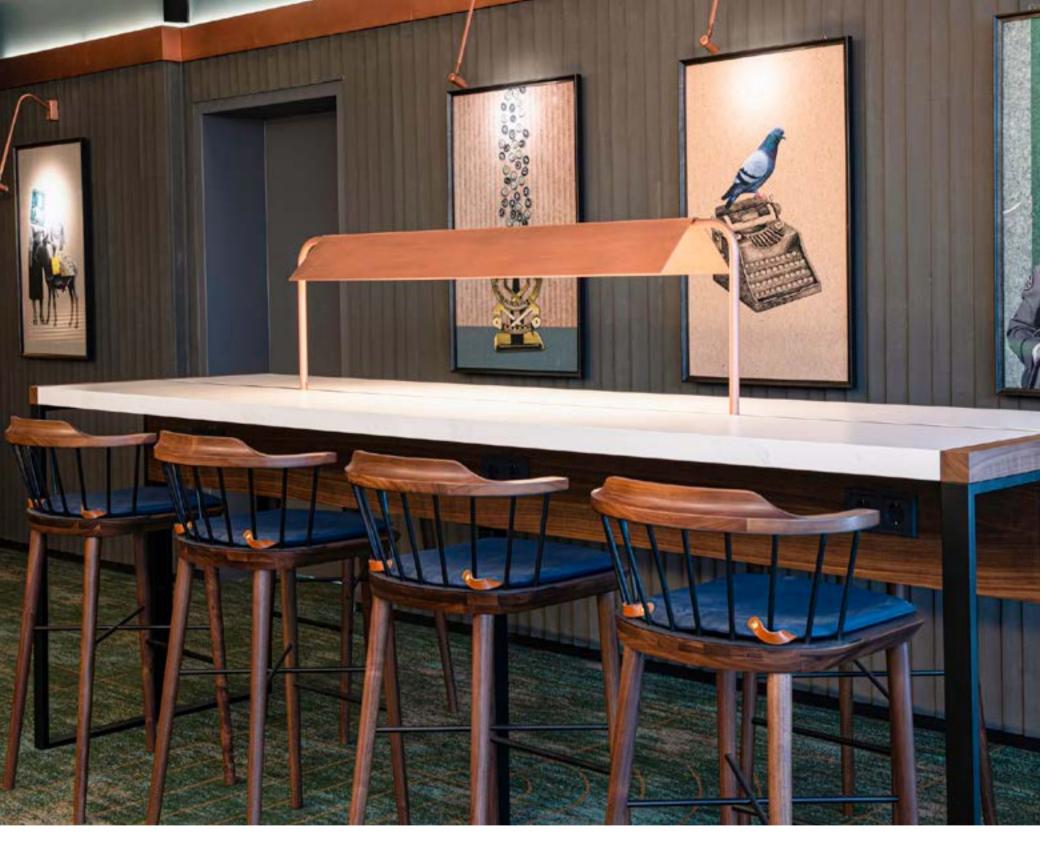

## Exchange

Designed by Jun Aizaki - CRÈME

The Exchange Chair is an award-winning contemporary wood and steel chair inspired by the traditional Windsor form.

By exchanging the conventional wooden spindles and stretcher of the Windsor back with steel, CRÈME has produced a new chair that feels both contemporary and traditional at once. This exchange suggests the new life and design that can be breathed into used or well-worn objects and furnishings.

The new extended Exchange collection is timeless and modern, and includes a dining table, bench and an additional range of chairs.

# Exchange Designed by Jun Aizaki - CRÈME

### **L'AMICO NEW YORK, USA**