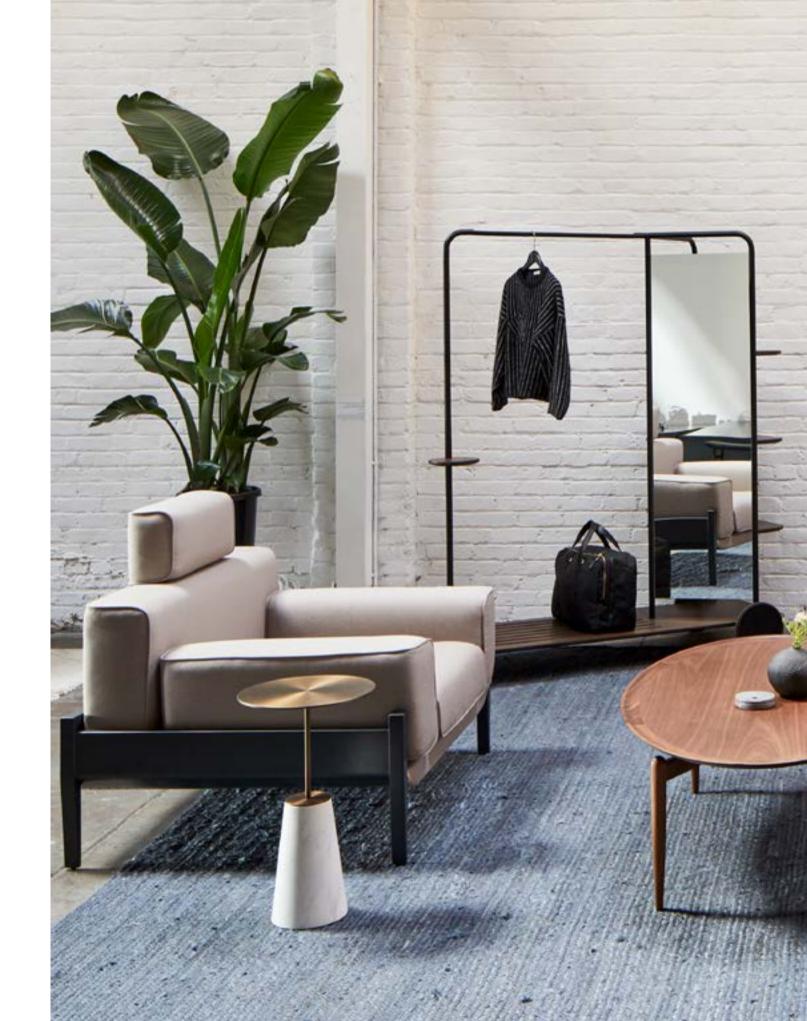

#### Host

#### Designed by Sebastian Herkner

Host, a movable wardrobe created in response to the growing need for flexible furniture in both homes and hotels. German designer Sebastian Herkner's design sees a metal frame that on one side provides rail space, and also becomes part of the framework for open shelving and a mirror.

Host is in part on wheels to allow greater freedom in moving the piece around the room as space requirements change. The openness of its design allows Host to be used for a multitude of purposes, with an added small tray for personal items such as jewellery and watches. For a hotel room, Host features enough space for a suitcase and generous hanging space. Host's minimalist steel frame is complemented by a veneer laminate base, solid wood and a large mirror.

### Host

Designed by Sebastian Herkner

## STELLAR WORKS SHOWROOM LOS ANGELES, USA

HOST MOVABLE WARDROBE

1 2

DESIGN REPUBLIC | SHANGHAI, CHINA [1.2.3]