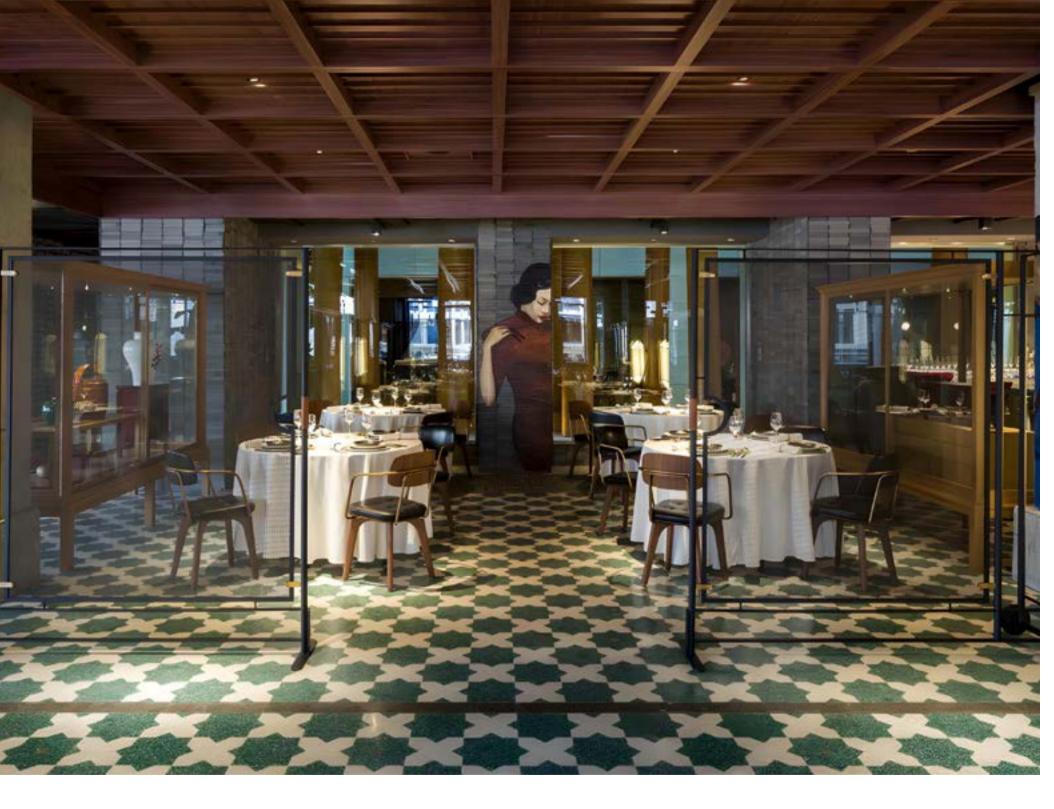

Stellar Works' designers have been closely involved in some of the most prestigious hospitality projects of recent years, ranging from the contemporary take on Nordic tradition embodied by the dining rooms of Copenhagen's Noma restaurant, to the relaxed retro-modern interiors of the QT Hotels group in Australia. We are proud to have brought warmth and luxurious comfort to the bedrooms of Baccarat Hotel in New York; clean-lined Asian simplicity to the Banyan Tree Yanshuo; timeless bento-box chic to Xex in Tokyo and high-gloss contemporary craftsmanship to the Gucci boutiques of the Asia-Pacific region, alongside a roster of other projects for clients that demand high-quality original design, executed with craftsmanship and delivered with efficiency.