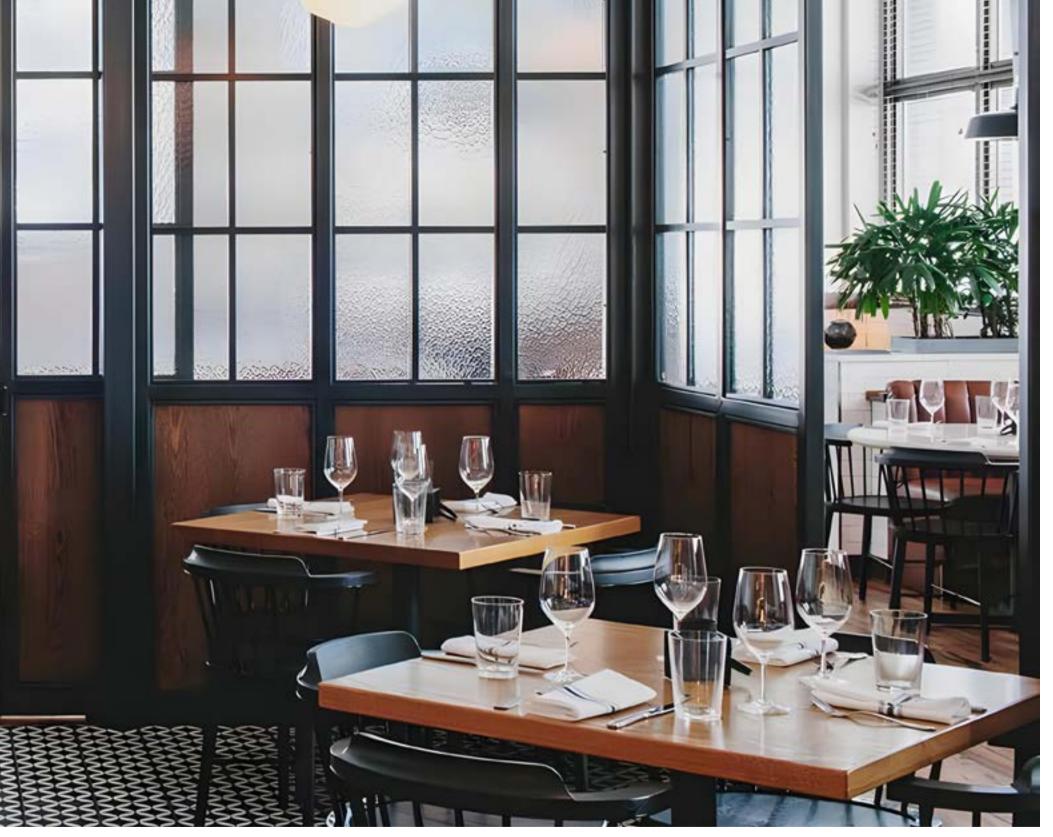

## Exchange

Designed by Jun Aizaki - CRÈME

The Exchange Chair is an award-winning contemporary wood and steel chair inspired by the traditional Windsor form.

By exchanging the conventional wooden spindles and stretcher of the Windsor back with steel, CRÈME has produced a new chair that feels both contemporary and traditional at once. This exchange suggests the new life and design that can be breathed into used or well-worn objects and furnishings.

The new extended Exchange collection is timeless and modern, and includes a dining table, bench and an additional range of chairs.