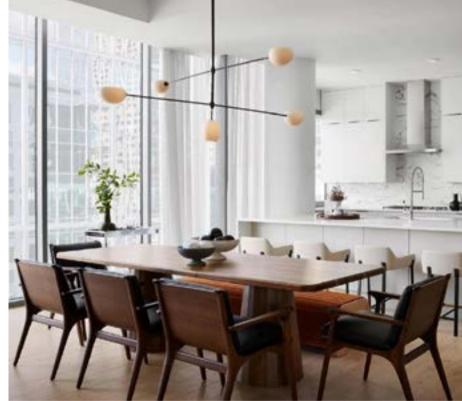

Designed by Space Copenhagen

Rén was born of the desire to create a series of pieces in the Danish Modern tradition – high quality, thoughtfully crafted design that balances function with form and is accessible to all.

Rén's tables and chairs take this distinctly Nordic philosophy and incorporate craft techniques and aesthetic detail from the design traditions of Japan and China, resulting in a collection that, although inspired by a particular place and time, is both international and ageless in its scope.

Designed by Space Copenhagen