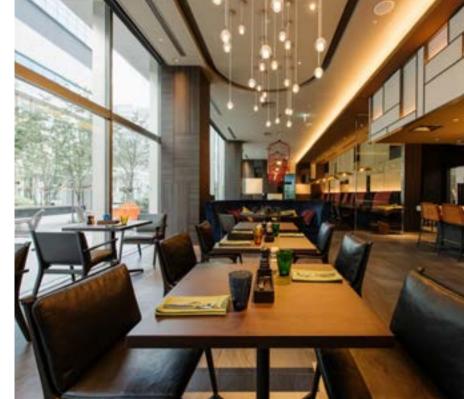

Designed by Space Copenhagen

Rén was born of the desire to create a series of pieces in the Danish Modern tradition – high quality, thoughtfully crafted design that balances function with form and is accessible to all.

Rén's tables and chairs take this distinctly Nordic philosophy and incorporate craft techniques and aesthetic detail from the design traditions of Japan and China, resulting in a collection that, although inspired by a particular place and time, is both international and ageless in its scope.