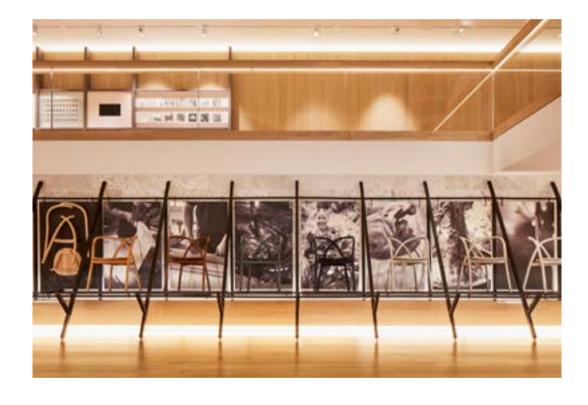

MANDARIN DINING TABLE W2400

ERIC TAI DESIGN OFFICE | SHENZHEN, CHINA [ 1 ]
THE HOUSE OF HOSOO | KYOTO, JAPAN [ 2 ]
DIAGEO OFFICE | SHANGHAI, CHINA [ 3 ]

Drawing on the past to inspire the present, Ming revisits the historic decorative arts of China to create a crisp and contemporary furniture style. Chinese design duo Rossana Hu and Lyndon Neri have looked to their Asian heritage, mixing ornamental motifs with modern Western functionality.

The result is a series of intricate wooden stacking chairs and aluminium tables that work effectively as solo pieces, as well as a family grouping.