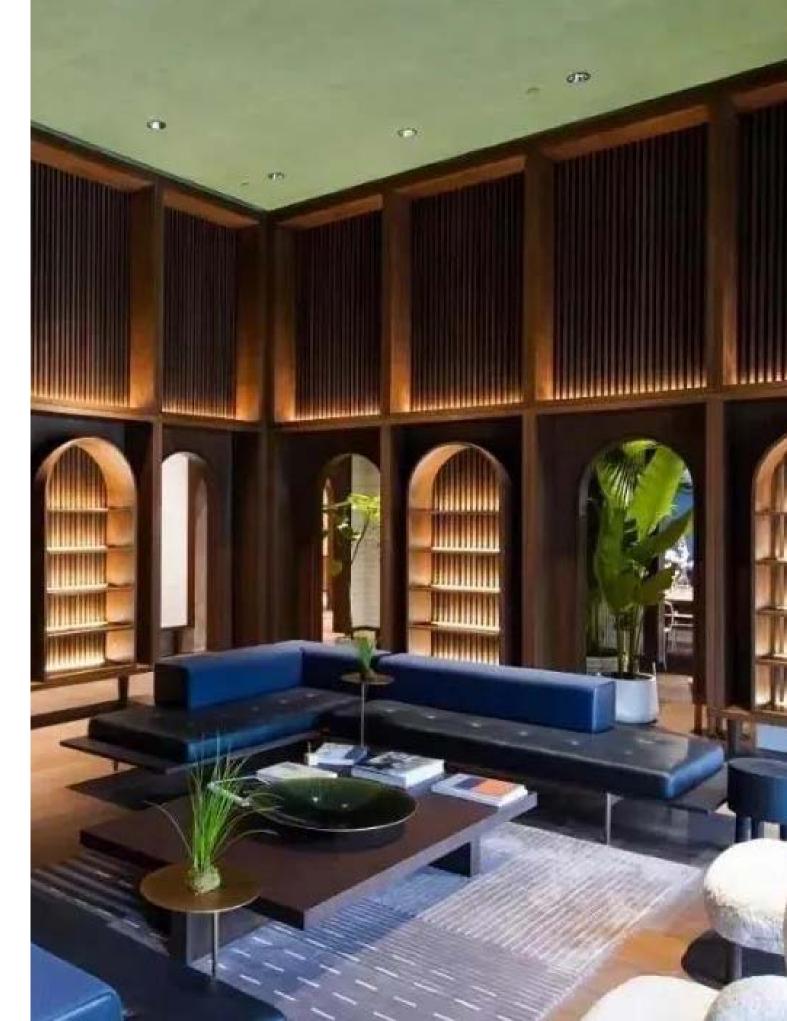

## Discipline

Designed by Neri&Hu

The Discipline Sofa derives its name from the basic horizontal wooden plane that acts as a base for the four variations of soft cushion above. Supported by delicate metal legs, the platforms hover just above the ground and their simple geometry and carefully calibrated dimensions allow for a seamless aggregation of individual units. Variants of the sofa can be combined in infinite configurations for a wide variety of functions, from an intimate two-piece "L" to a 20m long bench, or even back-to-back as a feature object.

# SHERATON DENVER DOWNTOWN HOTEL DENVER, USA