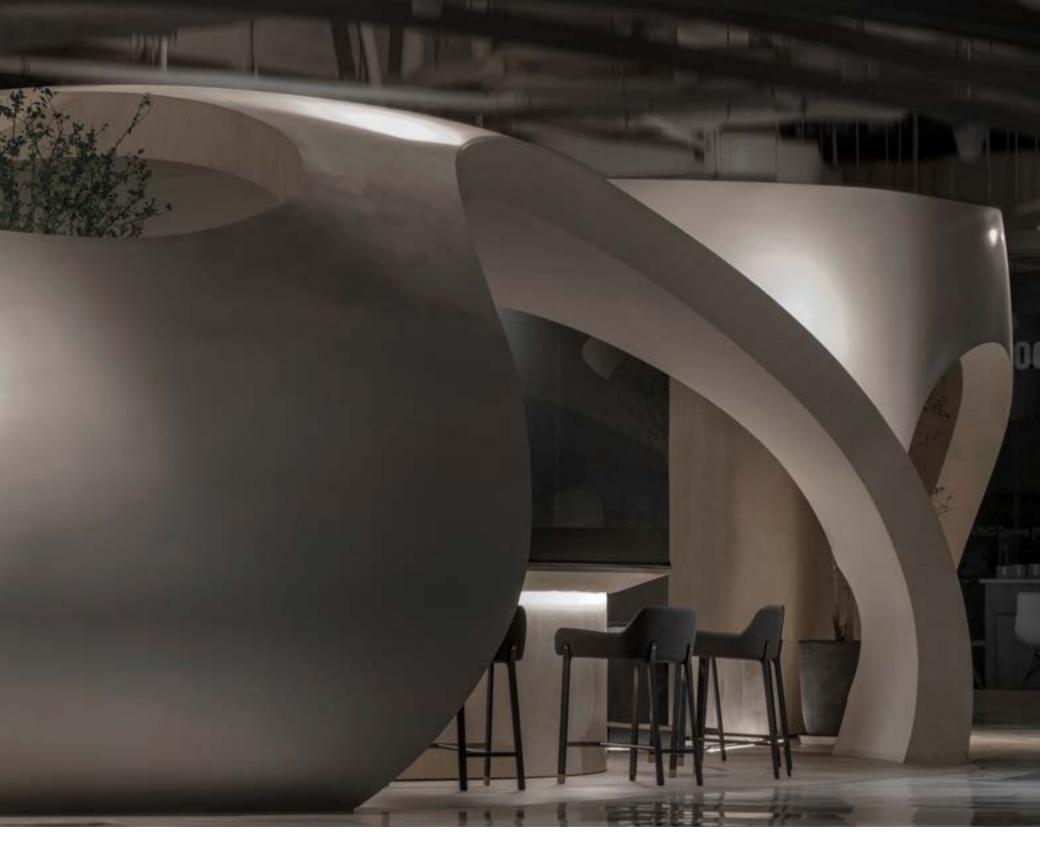

Designed by Yabu Pushelberg

Compact in profile and scale, this light, playful and sculptural collection lends itself to both residential and commercial applications.

Though Blink has a distinct personality and distilled modernist quality, pieces from this collection can coexist or live independently amongst other styles. The materials have been selected to create considered contrasts from texture to texture and surface to surface.