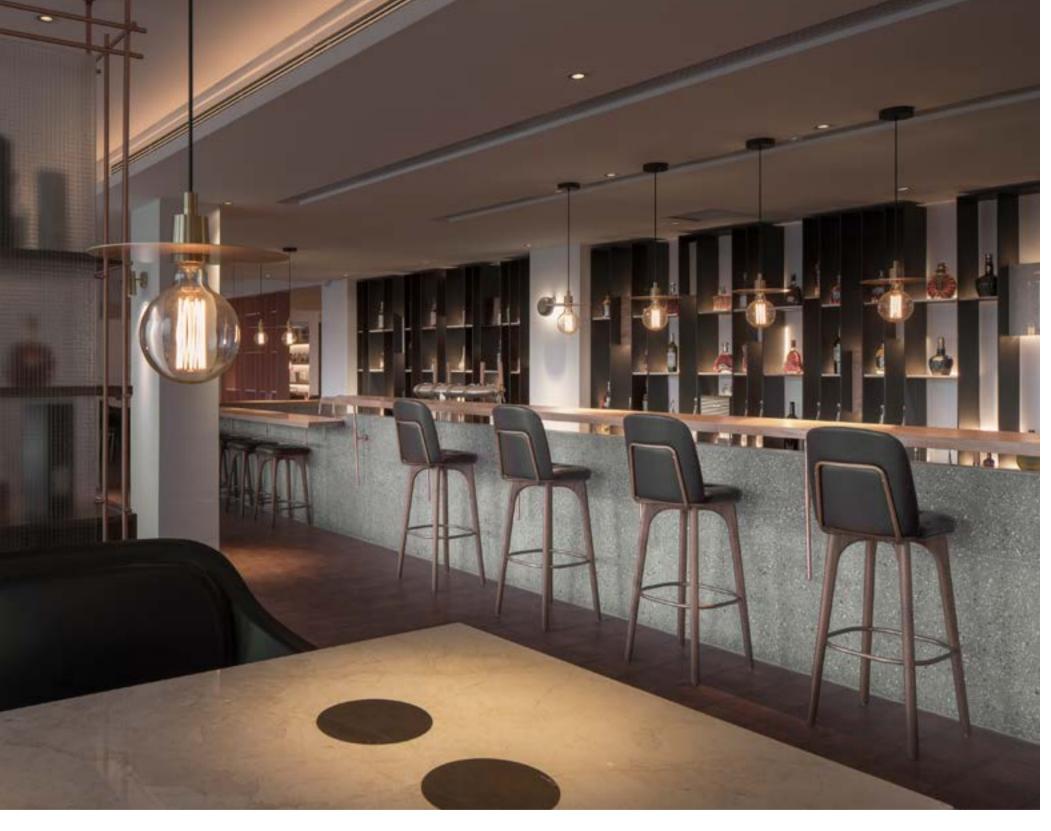

### **Utility**

Designed by Neri&Hu

This durable seating series combines comfort with practicality and a highly sophisticated take on the enduringly popular industrial aesthetic.

Incorporating a range of lounge chairs, barstools and stools, the Utility collection is (as its name suggests) utilitarian in its references, while also featuring a palette of old-world and luxurious materials. The end result is a set of elegant and versatile pieces that fit seamlessly and gracefully into any environment, from high-end hospitality to residential projects.

# Utility Designed by Neri&Hu