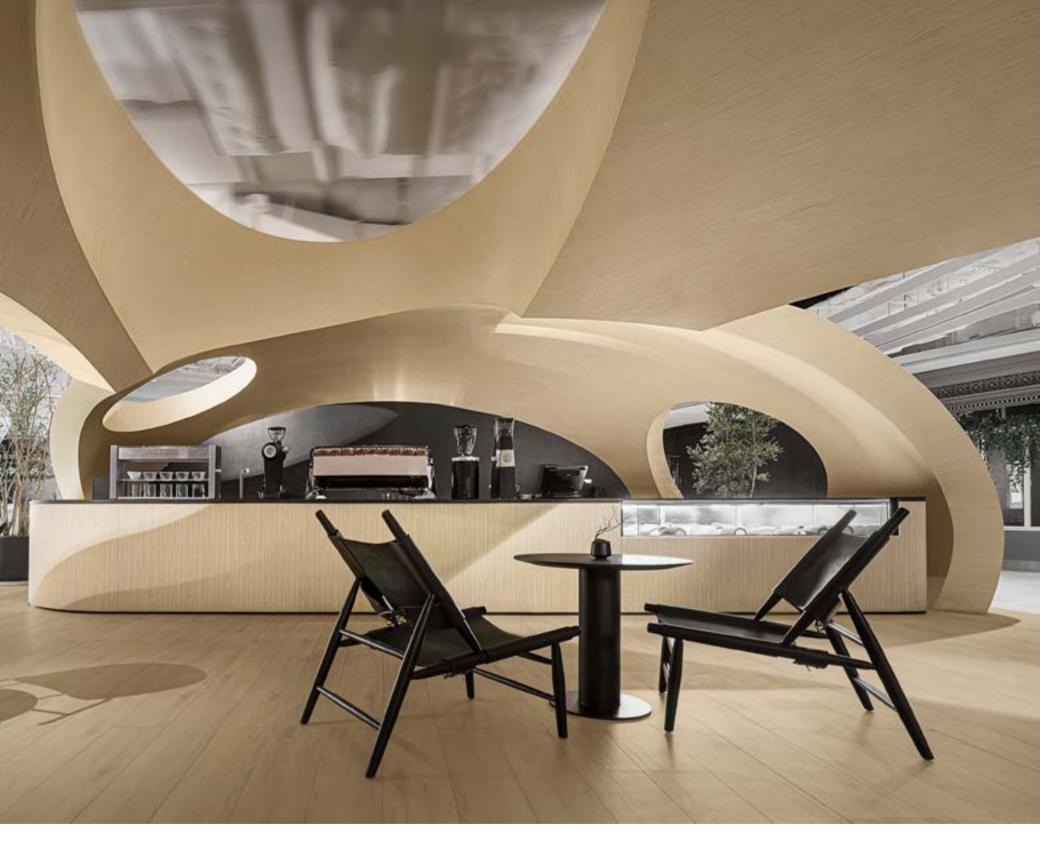

THE LINK | DENVER, USA [ 1 ] LLOYD FONDS AG HAMBURG | HAMBURG, GERMANY [ 2 ] YOU&US | SEOUL, SOUTH KOREA [ 3 ]

Designed by Vilhelm Wohlert

Vilhelm Wohlert's pared-down mid-century pieces have become iconic works in the design evolution of furniture for public spaces. Stellar Works' Wohlert collection comprises of some of his most celebrated designs from the 1950s, revitalised for the modern day. Each piece showcases the Danish designer's less-is-more ethos and talent for turning the structural into the sculptural.

The collection includes the timeless Piano and Louisiana Chairs – designed to complement Wohlert's architectural work on the Louisiana Museum of Modern Art in Humlebæk, Denmark: simple, stackable, balanced and beautifully unadorned. His Triangle Chair, also found in the museum, was specifically created to provide visitors with a comfortable place to pause, sit back and soak up the scenery – just as it does today.