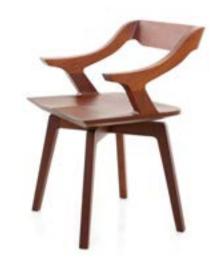

# Arc

#### Designed by Hallgeir Homstvedt

The Arc collection is a response to the modern work situation, which the designer wanted it to provide the shelter and remind people of home. The designer gave this collection a distinct character and made it stand out from typical contract furniture. The soft silhouette of the sofa strengthens the instantly recognizable character. A thick seam sweeps along the edge of the sofa, like a barrier between the strict and straight outside shape, and the softer sculpted inside. With embracing curves and intricate upholstery details, the Arc collection has a gentle character that makes it the perfect for both retail and soft contract market.

# Arc

Designed by Hallgeir Homstvedt