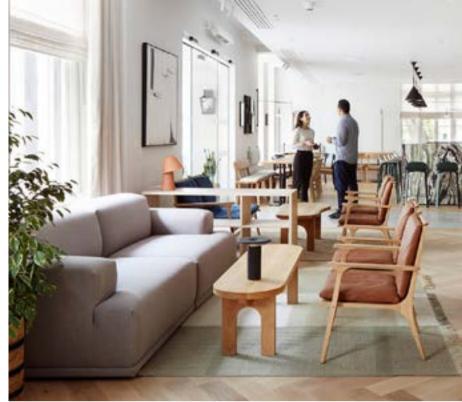

Designed by Space Copenhagen

Rén was born of the desire to create a series of pieces in the Danish Modern tradition – high quality, thoughtfully crafted design that balances function with form and is accessible to all.

Rén's tables and chairs take this distinctly Nordic philosophy and incorporate craft techniques and aesthetic detail from the design traditions of Japan and China, resulting in a collection that, although inspired by a particular place and time, is both international and ageless in its scope.