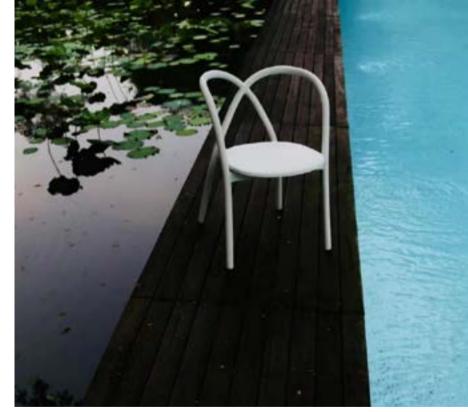

MANDARIN DINING TABLE W2400

ERIC TAI DESIGN OFFICE | SHENZHEN, CHINA [ 1 ]
THE HOUSE OF HOSOO | KYOTO, JAPAN [ 2 ]
DIAGEO OFFICE | SHANGHAI, CHINA [ 3 ]

Drawing on the past to inspire the present, Ming revisits the historic decorative arts of China to create a crisp and contemporary furniture style. Chinese design duo Rossana Hu and Lyndon Neri have looked to their Asian heritage, mixing ornamental motifs with modern Western functionality.

The result is a series of intricate wooden stacking chairs and aluminium tables that work effectively as solo pieces, as well as a family grouping.