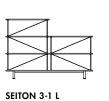

#### Seiton

Designed by OEO Studio

Seiton is a coherent modular storage system designed for the home, the office and for hospitality. The system is flexible and modular allowing the user to create unique solutions. Seiton is designed for function and flexibility without loosing focus on aesthetics. The design is grand in style and appearance. The system can be configured in multiple ways - against a wall or freestanding as a room divider.

Seiton comes as flat-pack and is easy to assemble. Key design elements of Seiton are functionality, contrast, materiality, refinement and detail. The design is solid and light in appearance and plays with positive and negative space. The system is focused on high quality and attention to detail.