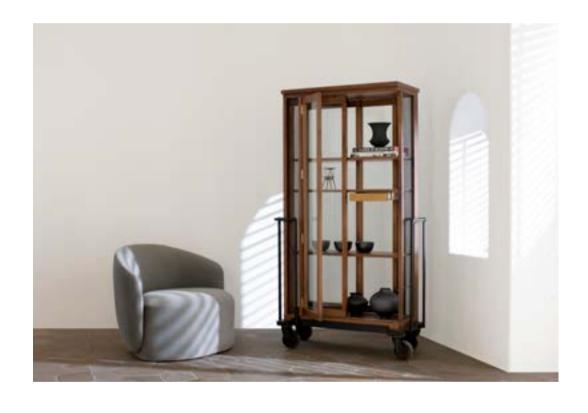

Designed by Neri&Hu

'secrets &...' by Neri&Hu is the first edition of A Cabinet of Curiosity, an ongoing series to be launched in subsequent years, slowly peeling away the hidden to finally satisfy the curiosity in all of us. The wooden cabinet with glass doors rests on a metal trolley inspired by scenes from a ceramic factory, before the cart enters the fiery furnace. The furnace represents trials and tribulations we all encounter in life, from which we pay sweat and tears, pain and pleasure.

Yet it is through the burning of these sins and secrets that we walk out white as snow. Secrets revealed. Or secrets concealed. That is up to us.

Designed by Neri&Hu