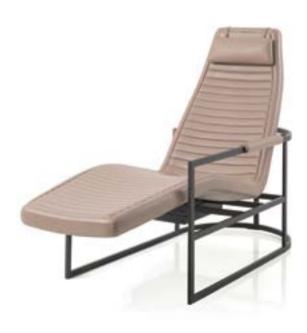

Shanghai, China [ 1 ] You&us | Seoul, South Korea [ 2 ] MYC | Shanghai, China [ 3 ]

#### James

Designed by Yabu Pushelberg

The James collection is an understated exploration of modern masculinity – at once bold and defined, but also light and elegant. The range includes a chaise, desk, stool and bar trolley, each one meticulously proportioned and ergonomically shaped.

All four pieces have been designed to turn negative space into an aesthetic feature, making use of floating planes and wireframes to lend them an air of sleekness and simplicity. Full of subtle details and stowaway compartments, James is subtly inspired by the world of performance cars. The automotive references are also echoed in the materials: warm and tactile black metal, walnut wood and sable-tone matte leather.







### James

Designed by Yabu Pushelberg

## BEAM SUNTORY OFFICE SINGAPORE, SINGAPORE







### James

Designed by Yabu Pushelberg

## RESIDENTIAL PROJECT SHENZHEN, CHINA

















1 2 3

YOU&US | SEOUL, SOUTH KOREA [1.2.3]









SUKHOTHAI HOTEL | SHANGHAI, CHINA [ 1 ] LLOYD FONDS AG HAMBURG | HAMBURG, GERMANY [ 2 ] YINTAI CENTER CHENGDU | CHENGDU, CHINA [ 3 ]











YUCHI-IHOME SHOW HOUSE | SANYA, CHINA [ 1 ] BYRON BAY HOME | BYRON BAY AUSTRALIA [ 2 ] MOXY HOTEL HONGQIAO | SHANGHAI, CHINA [ 3 ]









F-CON OFFICE | TOKYO, JAPAN [ 1 ] BLUE 1406 | SYDNEY, AUSTRALIA [ 2 ] RESIDENTIAL PROJECT | COPENHAGEN, DENMARK [ 3 ]

#### Designed by Nendo

An armchair designed for common spaces in offices and hotels. There are numerous armchairs and sofas for lobbies and lounges, but th