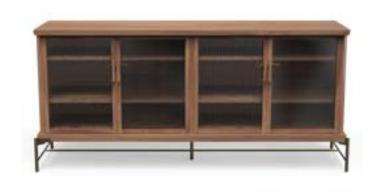

## Dowry

Designed by Neri&Hu

Neri&Hu's modern, clean-lined collection of cabinets is rooted in the tradition of the dowry, drawn from both Chinese culture and that of many others worldwide.Passed from one generation to the next at the moment of marriage, the dowry object is imbued with sentiment and history, embodying the potent nostalgia and symbolic value of a family heirloom.

Crafted to include traditional detailing and joinery techniques, the wide metal base and wooden body of the cabinets and drawers can be customised in a wide variety of materials and finishes. This allows the collection to be tailormade to suit any setting, or personalised so that any family can create their own heirloom furniture, to pass on through the generations to come.