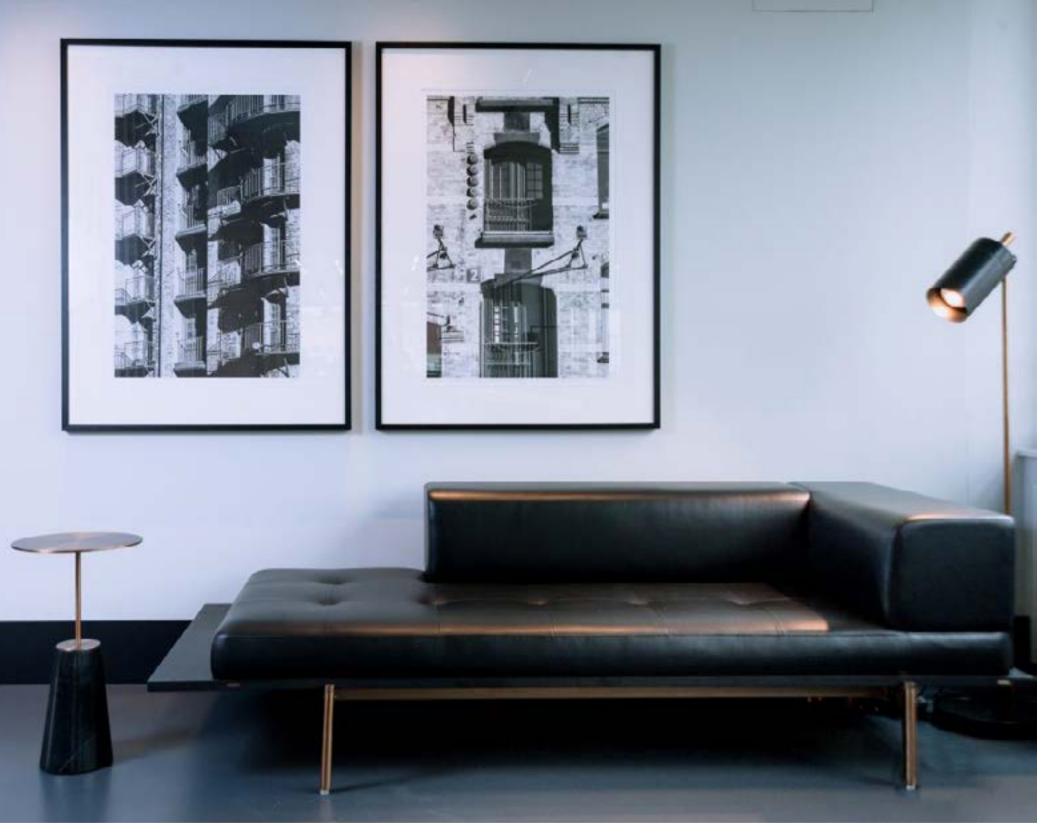

## Discipline

Designed by Neri&Hu

The Discipline Sofa derives its name from the basic horizontal wooden plane that acts as a base for the four variations of soft cushion above. Supported by delicate metal legs, the platforms hover just above the ground and their simple geometry and carefully calibrated dimensions allow for a seamless aggregation of individual units. Variants of the sofa can be combined in infinite configurations for a wide variety of functions, from an intimate two-piece "L" to a 20m long bench, or even back-to-back as a feature object.

# JIANYE J18 CENTER ZHENGZHOU, CHINA

LLOYD FONDS AG HAMBURG | HAMBUG, GERMANY [ 1 ]

THE TOWER HOTEL | NAGOYA, JAPAN [ 2 ]

PRIVATE APARTMENT | SHANGHAI, CHINA [ 3 ]

ERIC TAI DESIGN OFFICE | SHENZHEN, CHINA [ 1 ]