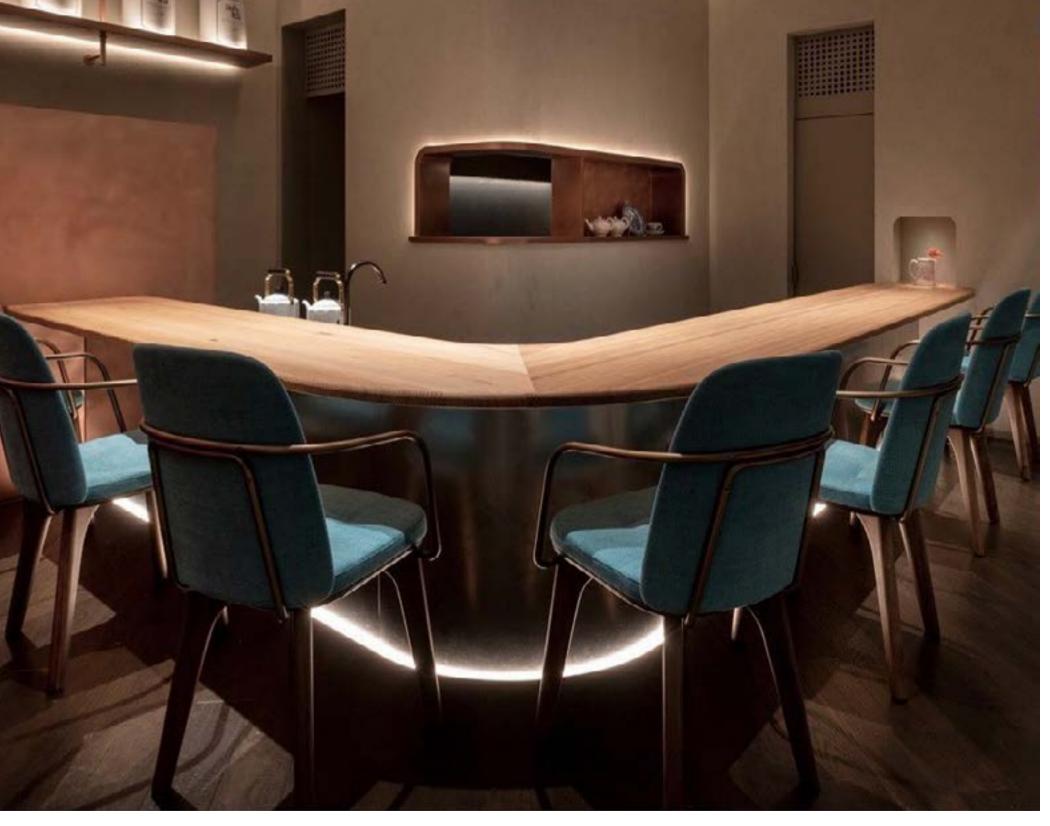

### **Utility**

Designed by Neri&Hu

This durable seating series combines comfort with practicality and a highly sophisticated take on the enduringly popular industrial aesthetic.

Incorporating a range of lounge chairs, barstools and stools, the Utility collection is (as its name suggests) utilitarian in its references, while also featuring a palette of old-world and luxurious materials. The end result is a set of elegant and versatile pieces that fit seamlessly and gracefully into any environment, from high-end hospitality to residential projects.

# Utility Designed by Neri&Hu