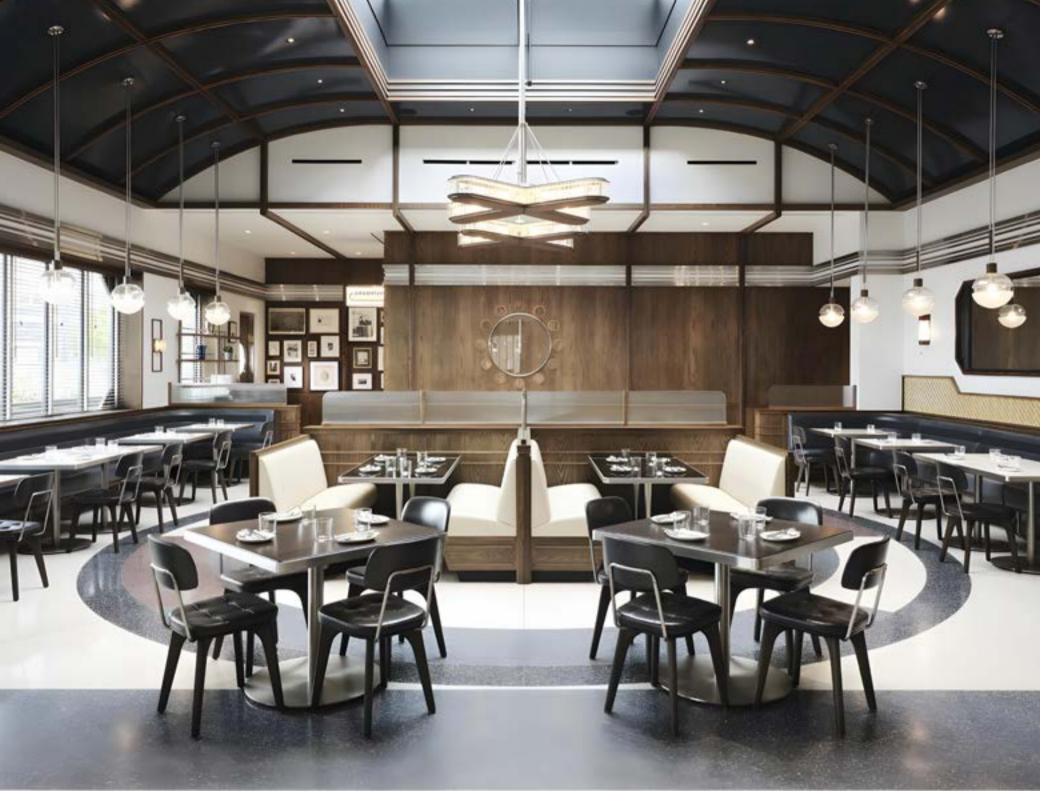

### Industry

Designed by Neri&Hu

The Industry collection is a new accessible utilitarian-inspired chair series with simple modern lines. This comfortable seating collection is suitable for everyday use in both residential and commercial spaces.

### **Utility**

Designed by Neri&Hu

This durable seating series combines comfort with practicality and a highly sophisticated take on the enduringly popular industrial aesthetic.

Incorporating a range of lounge chairs, barstools and stools, the Utility collection is (as its name suggests) utilitarian in its references, while also featuring a palette of old-world and luxurious materials. The end result is a set of elegant and versatile pieces that fit seamlessly and gracefully into any environment, from high-end hospitality to residential projects.