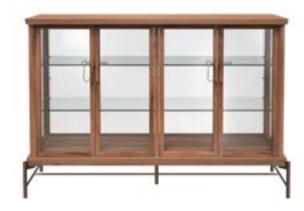

## Dowry

Designed by Neri&Hu

Neri&Hu's modern, clean-lined collection of cabinets is rooted in the tradition of the dowry, drawn from both Chinese culture and that of many others worldwide.Passed from one generation to the next at the moment of marriage, the dowry object is imbued with sentiment and history, embodying the potent nostalgia and symbolic value of a family heirloom.

Crafted to include traditional detailing and joinery techniques, the wide metal base and wooden body of the cabinets and drawers can be customised in a wide variety of materials and finishes. This allows the collection to be tailormade to suit any setting, or personalised so that any family can create their own heirloom furniture, to pass on through the generations to come.