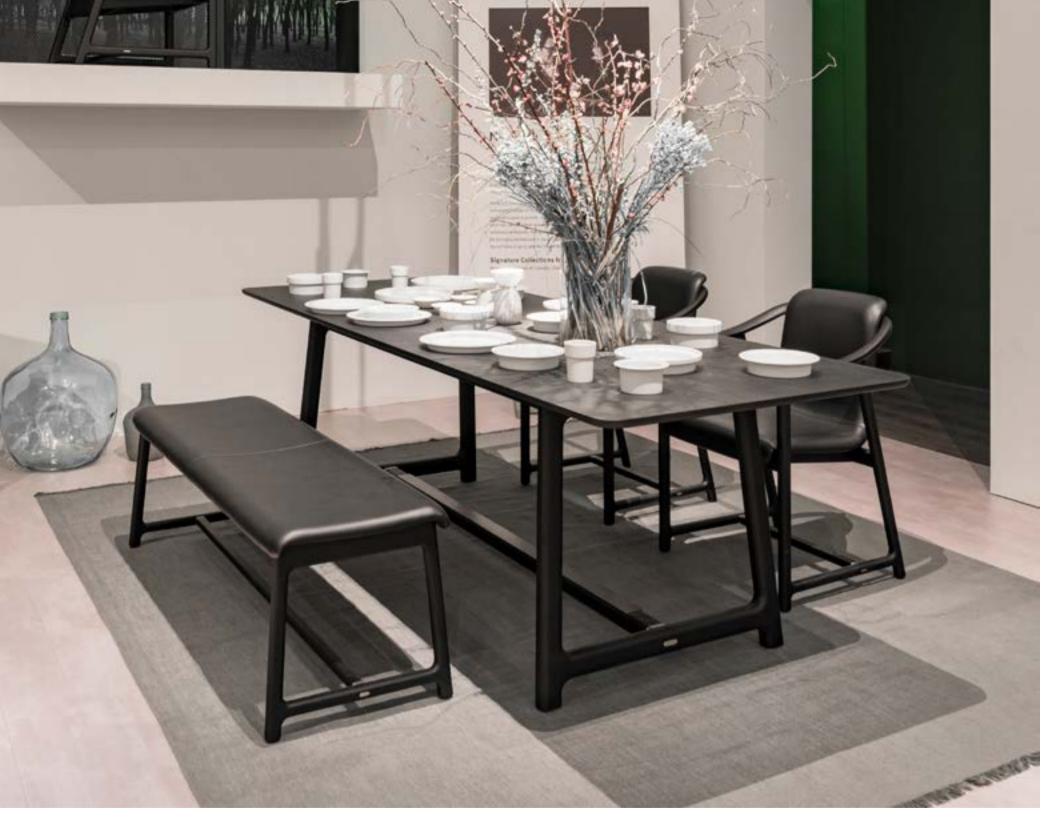

#### Mandarin

Designed by Neri&Hu

The collection finds inspiration in the harmony and balance between classical forms and mid-century aesthetics. Neri&Hu have translated these into the design of a table and chairs following Asian temple design typologies: the sphere which symbolises the temple of Heaven, versus the square form represented by the temple of Earth.

### Mandarin

Designed by Neri&Hu

# CANTON TABLE SHANGHAI, CHINA

MANDARIN DINING CHAIR

HYATT CENTRIC KANAZAWA | KANAZAWA, JAPAN [ 1 ] HOTEL INDIGO HSINCHU SCIENCE PARK | HSINCHU, TAIWAN [ 2 ] YICHANG SHOW HOUSE | YICHANG, CHINA [ 3 ]

MANDARIN LOUNGE CHAIR

MANDARIN DINING TABLE W2400

THE RELIC SHELTER | FUZHOU TEAHOUSE | FUZHOU, CHINA [ 1 ]

XI'AN ART HOUSE | XI'AN, CHINA [ 2 ]

MYC | SHANGHAI, CHINA [ 3 ]

MANDARIN DINING TABLE W2400

YUNHI-IHOME SHOW HOUSE | SANYA, CHINA [ 1 ] ALVA HOTEL BY ROYAL | HONG KONG, CHINA [ 2 ] RESIDENTIAL PROJECT | NINGBO, CHINA [ 3 ]

MANDARIN DINING TABLE W2400

Galleria teatro manzoni | milan, italy [ 1 ] Yy rental | Shanghai, China [ 2 ] Yy rental | Shanghai, China [ 3 ]

MANDARIN LOUNGE CHAIR MANDARIN BENCH

XI'AN CHANBA HOTEL | XI'AN, CHINA [ 1 ] DIAGEO OFFICE | SHANGHAI, CHINA [ 2 ] HARBOUR HOUSE | VANCOUVER, CANADA [ 3 ]

MANDARIN DINING TABLE W2400

ERIC TAI DESIGN OFFICE | SHENZHEN, CHINA [ 1 ]
THE HOUSE OF HOSOO | KYOTO, JAPAN [ 2 ]
DIAGEO OFFICE | SHANGHAI, CHINA [ 3 ]

Drawing on the past to inspire the present, Ming revisits the historic decorative arts of China to create a crisp and contemporary furniture style. Chinese design duo Rossana Hu and Lyndon Neri have looked to their Asian heritage, mixing ornamental motifs with modern Western functionality.