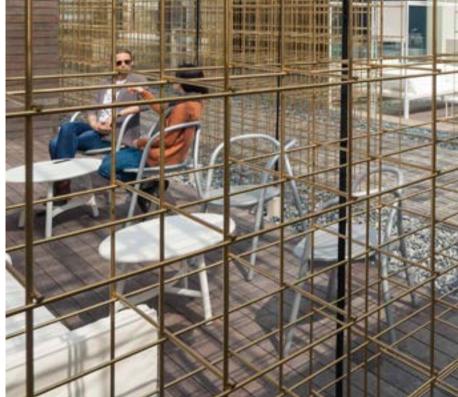

MANDARIN DINING TABLE W2400

ERIC TAI DESIGN OFFICE | SHENZHEN, CHINA [ 1 ]
THE HOUSE OF HOSOO | KYOTO, JAPAN [ 2 ]
DIAGEO OFFICE | SHANGHAI, CHINA [ 3 ]

Drawing on the past to inspire the present, Ming revisits the historic decorative arts of China to create a crisp and contemporary furniture style. Chinese design duo Rossana Hu and Lyndon Neri have looked to their Asian heritage, mixing ornamental motifs with modern Western functionality.

The result is a series of intricate wooden stacking chairs and aluminium tables that work effectively as solo pieces, as well as a family grouping.