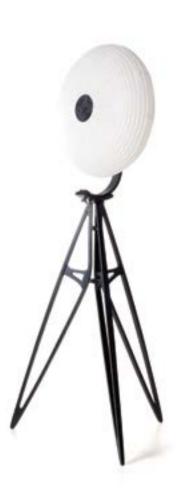

en

## WAN HUA CHENG SHOW HOUSE ZHENGZHOU, CHINA







## Kyoto Lamp

Designed by OEO Studio

This series of floor lamps in solid walnut or ash is a tribute to both the historic woodcraft of Kyoto and the early years of Japanese aviation. The lamps' structure invokes the intricacy of Japanese toy aeroplanes – in particular the Yoshida Hishou, an A-shaped plane fitted with two reverse propellers that successfully crossed Tokyo's Sumida River in a 1911 model-aircraft contest.

The shade is created using Japan's Unesco-listed washi paper, by the craftspeople of Kyoto, traditional makers of Japan's distinctive wagasa (umbrellas made with washi and bamboo). Emitting a gentle, warm-toned light and creating a soft shadow play, the Kyoto Lamp enhances interiors through both its form and effect.



806

# Kyoto Lamp Designed by OEO Studio

#### LADY BUND SHANGHAI, CHINA















810

STELLAR WORKS SHOWROOM | LOS ANGELES, USA [ 1 ]

RESIDENTIAL PROJECT | BEIJING, CHINA [ 2 ]

YOU&US | SEOUL, SOUTH KOREA [ 3 ]









THE HOUSE OF HOSOO | KYOTO, JAPAN [ 1 ]
TAO RESIDENCE | BEIJING, CHINA [ 2 ]
YOU&US | SEOUL, SOUTH KOREA [ 3 ]

Designed by OEO Studio

The design of the Mūn light series marries Asian design sensibilities with a timeless aesthetic, and targets both consumer and contract markets. The design ethos behind Mūn is playful, analogue and sculptural. A distillation of the essential elements of form and function. Mūn, the Japanese word for moon, takes shape in the form of a desk lamp, two types of floor lamps, pendants in s, m and large and a rechargeable lantern that ca