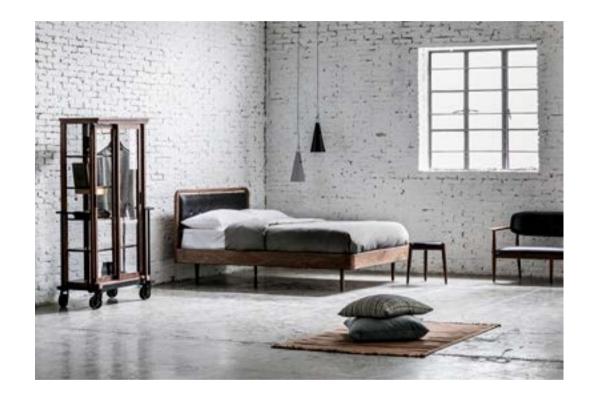

### Dawn

Designed by Space Copenhagen

Dawn is a modern take on the classic bed with a headboard. With its soft curves and hidden functions, Dawn's clean, effortless look gives an air of contemporary and understated refinement to bedrooms to fit the demands of modern lifestyle. The Dawn collection is beautifully detailed in a choicewoods, tetile, leather and brass, adaptable and equally suitable to both residential and hospitality.