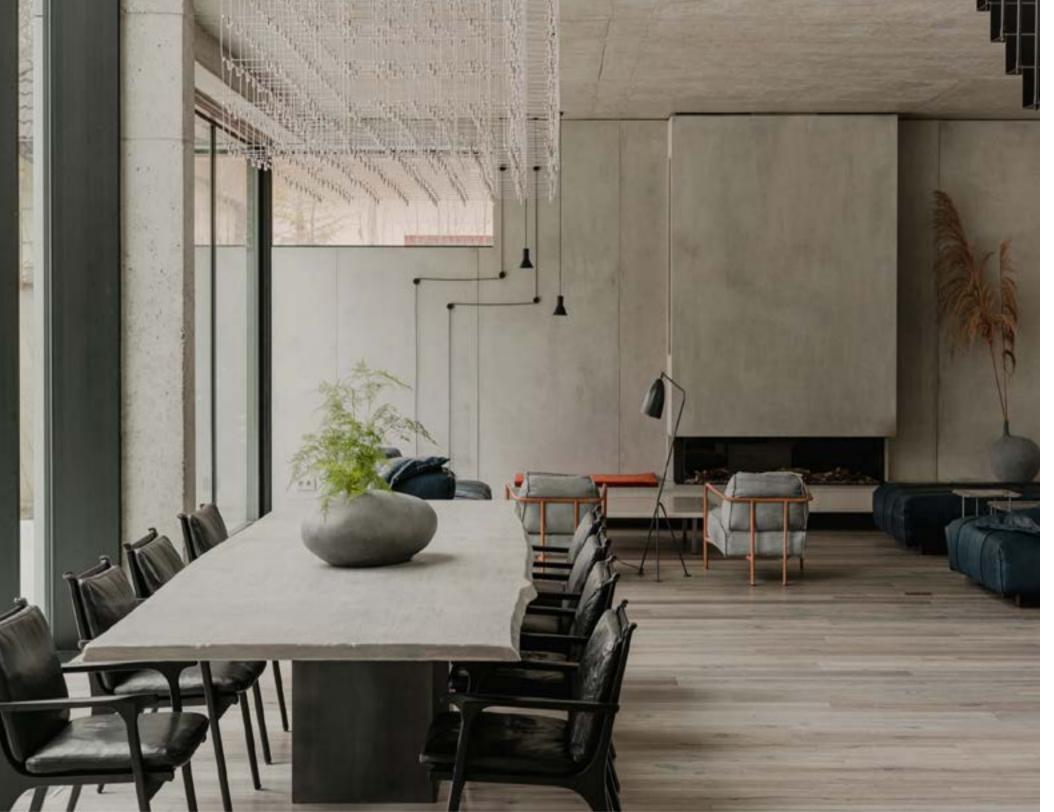

Designed by Space Copenhagen

Rén was born of the desire to create a series of pieces in the Danish Modern tradition – high quality, thoughtfully crafted design that balances function with form and is accessible to all.

Rén's tables and chairs take this distinctly Nordic philosophy and incorporate craft techniques and aesthetic detail from the design traditions of Japan and China, resulting in a collection that, although inspired by a particular place and time, is both international and ageless in its scope.

#### 11 HOWARD HOTEL NEW YORK, USA

W W
RÉN DINING ARMCHAIR

Designed by Space Copenhagen