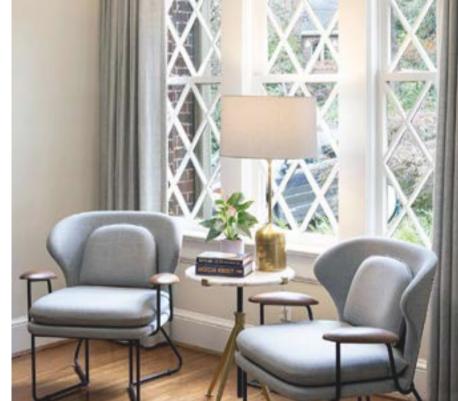

# Arc

#### Designed by Hallgeir Homstvedt

The Arc collection is a response to the modern work situation, which the designer wanted it to provide the shelter and remind people of home. The designer gave this collection a distinct character and made it stand out from typical contract furniture. The soft silhouette of the sofa strengthens the instantly recognizable character. A thick seam sweeps along the edge of the sofa, like a barrier between the strict and straight outside shape, and the softer sculpted inside. With embracing curves and intricate upholstery details, the Arc collection has a gentle character that makes it the perfect for both retail and soft contract market.

# Arc

Designed by Hallgeir Homstvedt