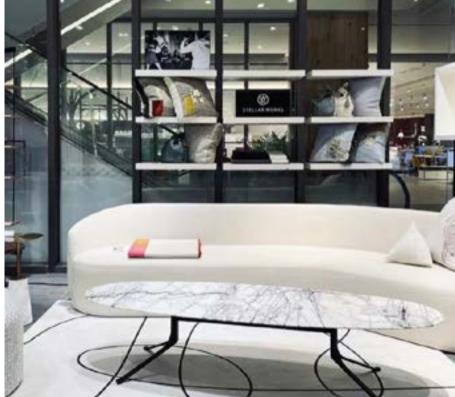

Designed by Yabu Pushelberg

Compact in profile and scale, this light, playful and sculptural collection lends itself to both residential and commercial applications.

Though Blink has a distinct personality and distilled modernist quality, pieces from this collection can coexist or live independently amongst other styles. The materials have been selected to create considered contrasts from texture to texture and surface to surface.

Designed by Yabu Pushelberg

# THE LONDONER HOTEL LONDON, UK

Designed by Yabu Pushelberg