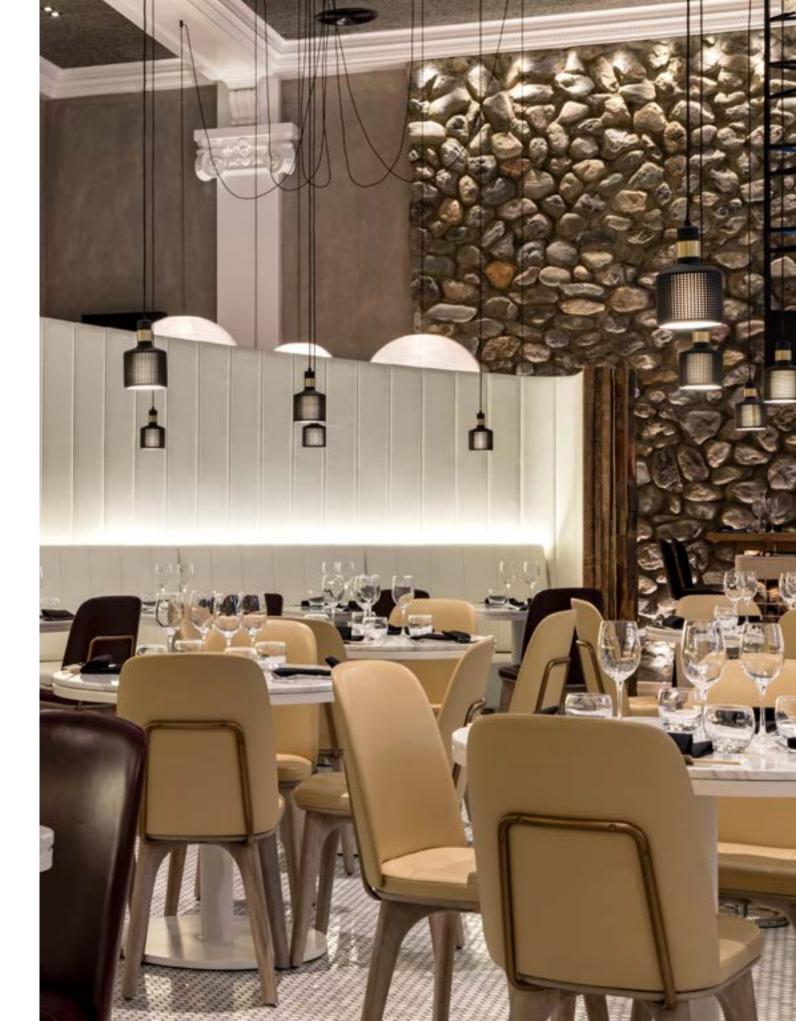

### **Utility**

Designed by Neri&Hu

This durable seating series combines comfort with practicality and a highly sophisticated take on the enduringly popular industrial aesthetic.

Incorporating a range of lounge chairs, barstools and stools, the Utility collection is (as its name suggests) utilitarian in its references, while also featuring a palette of old-world and luxurious materials. The end result is a set of elegant and versatile pieces that fit seamlessly and gracefully into any environment, from high-end hospitality to residential projects.