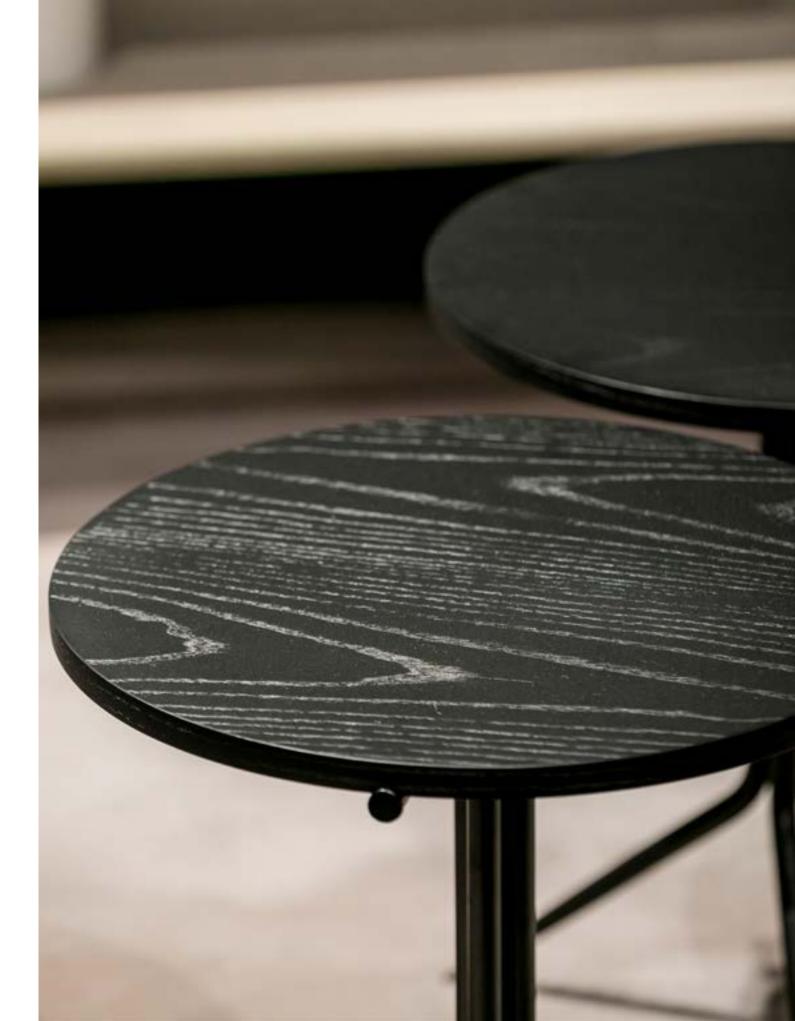

### Tripod

Designed by Neri&Hu

Tripod is a direct nudge to the three-legged design that is the signature of this collection. Versatile in size, material and color, the tables come in various combinations based on the need of its surrounding environment. Fitting the needs of modern living, the collection is lightweight and easily portable.