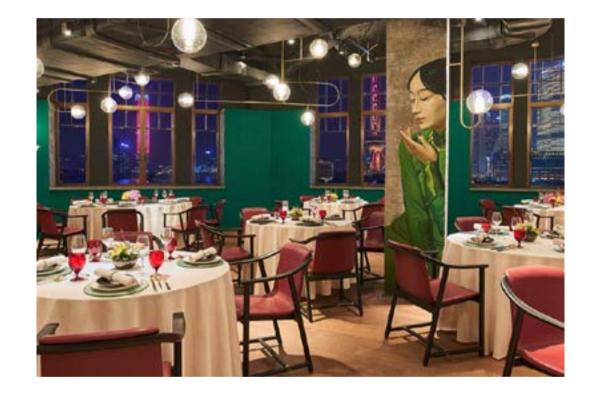

#### Mandarin

Designed by Neri&Hu

The collection finds inspiration in the harmony and balance between classical forms and mid-century aesthetics. Neri&Hu have translated these into the design of a table and chairs following Asian temple design typologies: the sphere which symbolises the temple of Heaven, versus the square form represented by the temple of Earth.

### Mandarin

Designed by Neri&Hu

## IDEN & QUAN JU DE BEIJING DUCK HOUSE VANCOUVER, CANADA