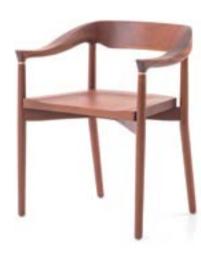

# Aya Designed by OEO Studio

Aya is an onomatopoeia – a word that mimics a phonetical sound. A poetic name as soft and sophisticated as the design itself. The collection design language is an elaboration of the encounter between Asian and Scandinavian design.

Aya is minimal yet highly complex and every detail has been careful orchestrated, from the small wooden joints and angles to the stitching and seating comfort.

The elegant light wooden frame is deeply inspired by Asian culture and design, and effortlessly carries the soft and embracing shell and seat.

The result is a full range of Aya furniture for the perfect dining and socialising setting. Comfort and sturdy durability lie at its core, which is complimented by the elegant appearance. The first Aya collection drop comprises a fully upholstered dining chair with armrest, a dining chair without armrests, and two dimensions of dining tables: 1,800 cm and 2,400 cm in length. The design of the tables mirrors the structure and details of the chair frame.

# Aya

Designed by OEO Studio