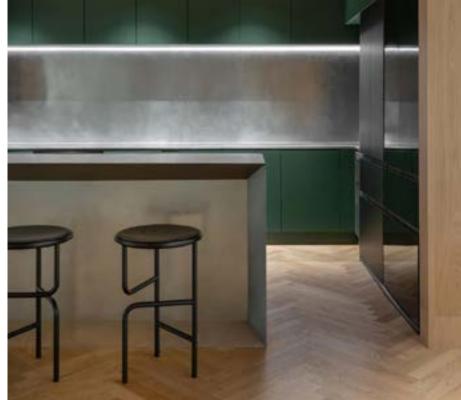

y OEO Studio

# THE HOUSE OF HOSOO KYOTO, JAPAN







# Blend

Designed by Nendo

A three-legged bar stool with three crossbars was the base design, but as two of the crossbars melt away in the middle, the bars, initially tasked with horizontally connecting the legs, instead turn perpendicular to support the seat and a leg. A lone crossbar remains, acting as a footrest.

This slight structural change utterly transforms the direction of force and how it is applied, becoming the stool's major feature. 5 variations are available, including short stools, those with a leg seemingly extended up into a backrest, and those with upholstered seats.



















STUDIO 9 | COPENHAGEN, DENMARK [ 1 ] RESIDENTIAL PROJECT | HANGZHOU, CHINA [ 2 ] RESIDENTIAL PROJECT | SINGAPORE, SINGAPORE [ 3 ]







**BLEND STOOL HIGH** 

THE GENERATOR | BRISTOL, UK [ 1 ]
PANASONIC OFFICE | HANGZHOU, CHINA [ 2 ]
RESIDENTIAL PROJECT | WARSAW, POLAND [ 3 ]

Designed by Yabu Pushelberg

Compact in profile and scale, this light, playful and sculptural collection lends itself to both residential and commercial applications.

Though Blink has a distinct personality and distilled modernist quality, pieces from this collection can coexist or live independently amongst other styles. The materials have been selected to create considered contrasts from texture to texture and surface to surface.



Designed by Yabu Pushelberg

# THE LONDONER HOTEL LONDON, UK









Designed by Yabu Pushelberg

# MARRIOTT HOTEL COPENHAGEN COPENHAGEN, DENMARK







Designed by Yabu Pushelberg





Designed by Yabu Pushelberg