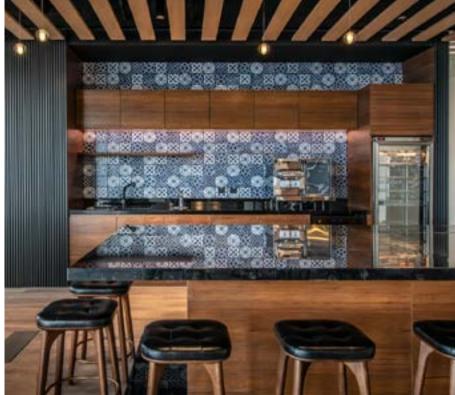

### **Utility**

Designed by Neri&Hu

This durable seating series combines comfort with practicality and a highly sophisticated take on the enduringly popular industrial aesthetic.

Incorporating a range of lounge chairs, barstools and stools, the Utility collection is (as its name suggests) utilitarian in its references, while also featuring a palette of old-world and luxurious materials. The end result is a set of elegant and versatile pieces that fit seamlessly and gracefully into any environment, from high-end hospitality to residential projects.