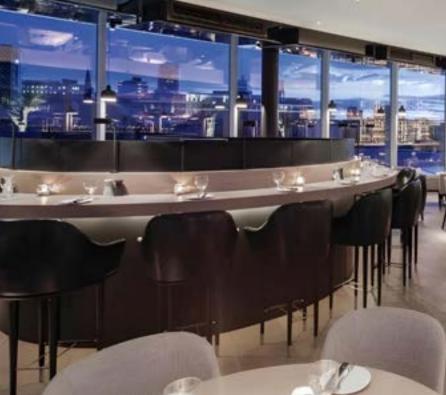

LUNAR LOUNGE CHAIR LARGE

LUNAR SOFA

QT HOTEL SYDNEY | SYDNEY, AUSTRALIA [ 1 ] ROOT RESTAURANT | PHILADELPHIA, USA [ 2 ] LADY BUND | SHANGHAI, CHINA [ 3 ]

LUNAR BAR CHAIR SH750

LUNAR HIGHBACK CHAIR

HOLMES HOTEL LONDON | LONDON, UK [ 1 ] DUBAI OPERA | DUBAI, UAE [ 2 ] 66 WYNDHAM STREET | AUCKLAND, NEW ZEALAND [ 3 ]

SHERATON GRAND TBILISI METECHI PALACE | TBILISI, GEORGIA [ 1 ]
SHENZHEN BAY MANSION | SHENZHEN, CHINA [ 2 ]
YOKOHAMA BAY SHERATON HOTEL & TOWERS | YOKOHAMA, JAPAN [ 3 ]

LUNAR BAR CHAIR SH750

GAYSORN II TOWER | BANGKOK, THAILAND [ 1 ] ETA RESTAURANT AT LOEWS CHICAGO HOTEL | CHICAGO, USA [ 2 ] PARK HYATT TORONTO, JONI RESTAURANT | TORONTO, CANADA [ 3 ]