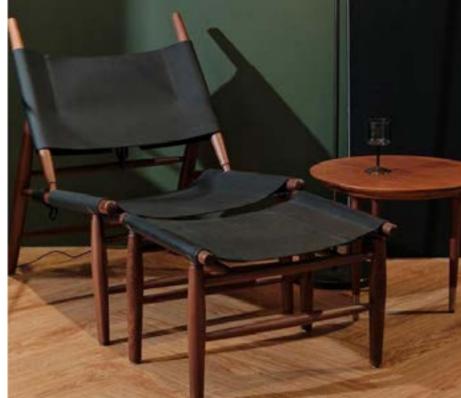

THE LINK | DENVER, USA [ 1 ] LLOYD FONDS AG HAMBURG | HAMBURG, GERMANY [ 2 ] YOU&US | SEOUL, SOUTH KOREA [ 3 ]

Designed by Vilhelm Wohlert

Vilhelm Wohlert's pared-down mid-century pieces have become iconic works in the design evolution of furniture for public spaces. Stellar Works' Wohlert collection comprises of some of his most celebrated designs from the 1950s, revitalised for the modern day. Each piece showcases the Danish designer's less-is-more ethos and talent for turning the structural into the sculptural.

The collection includes the timeless Piano and Louisiana Chairs – designed to complement Wohlert's architectural work on the Louisiana Museum of Modern Art in Humlebæk, Denmark: simple, stackable, balanced and beautifully unadorned. His Triangle Chair, also found in the museum, was specifically created to provide visitors with a comfortable place to pause, sit back and soak up the scenery – just as it does today.