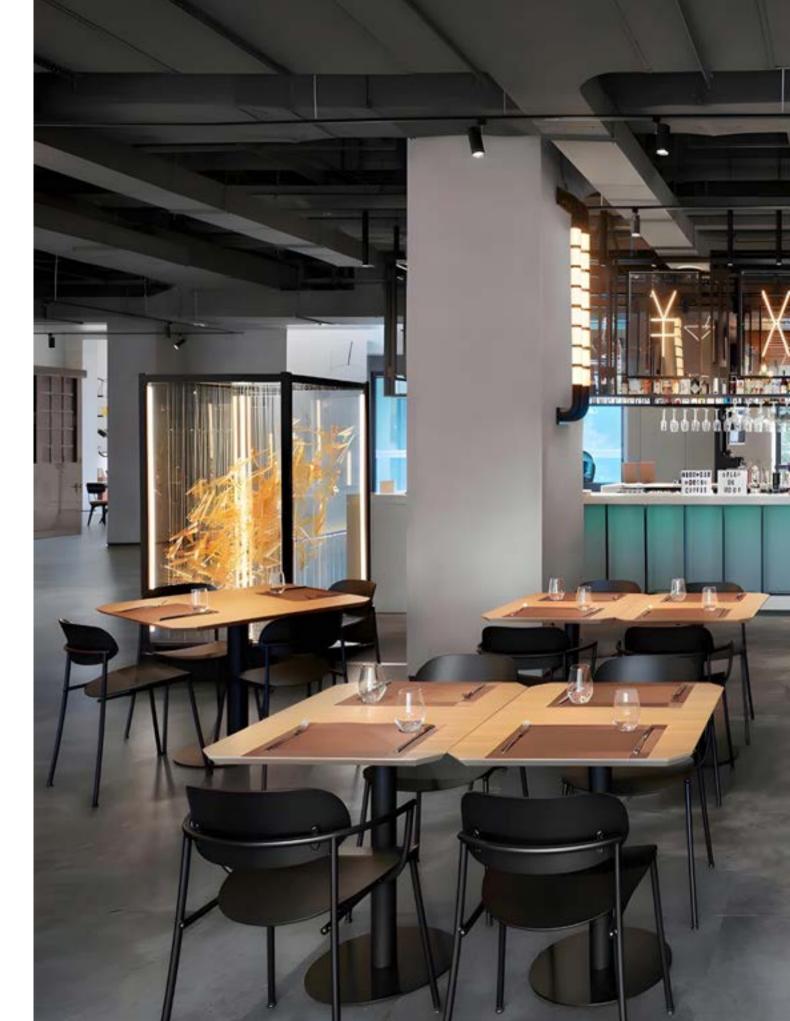

#### Ori

#### Designed by Hallgeir Homstvedt

True to the Stellar Works mindset, the Ori chair is a gentle mix of Nordic and Asian influences. The softly shaped outline of the chair is only interrupted by the sharp fold in the seat and backrest, marking the zones that are in contact with the body. The slender frame is inspired by the type of bamboo scaffolding that is just tied together, commonly used in Asia (Hong Kong). Similarly the frame of the chair is composed of gently curved segments of tube that just kiss each other at the point where they overlap, creating a light and organic structure. The Ori chair is designed for the places where people gather to enjoy a meal and interact, whether at home or in public spaces. Ori comes with or without an armrest and stacks well for easy storage.

#### Ori

Designed by Hallgeir Homstvedt

#### STUDIO 9 COPENHAGEN, DENMARK

## MOXY HOTEL SHANGHAI HONGQIAO SHANGHAI, CHINA

ORI DINING ARMCHAIR

1 3

NERI&HU RESEARCH AND DESIGN OFFICE | SHANGHAI, CHINA [1.2.3]

Designed by Nic Graham

Initially developed for Australia's pioneering QT Hotels brand, the QT collection is Nic Graham's modern-day tribute to the mid-century movement. Drawing out retro details with a light touch, while allowing natural materials and traditional craftsmanship to take centre stage, the range communicates quality without compromising its casual appeal.