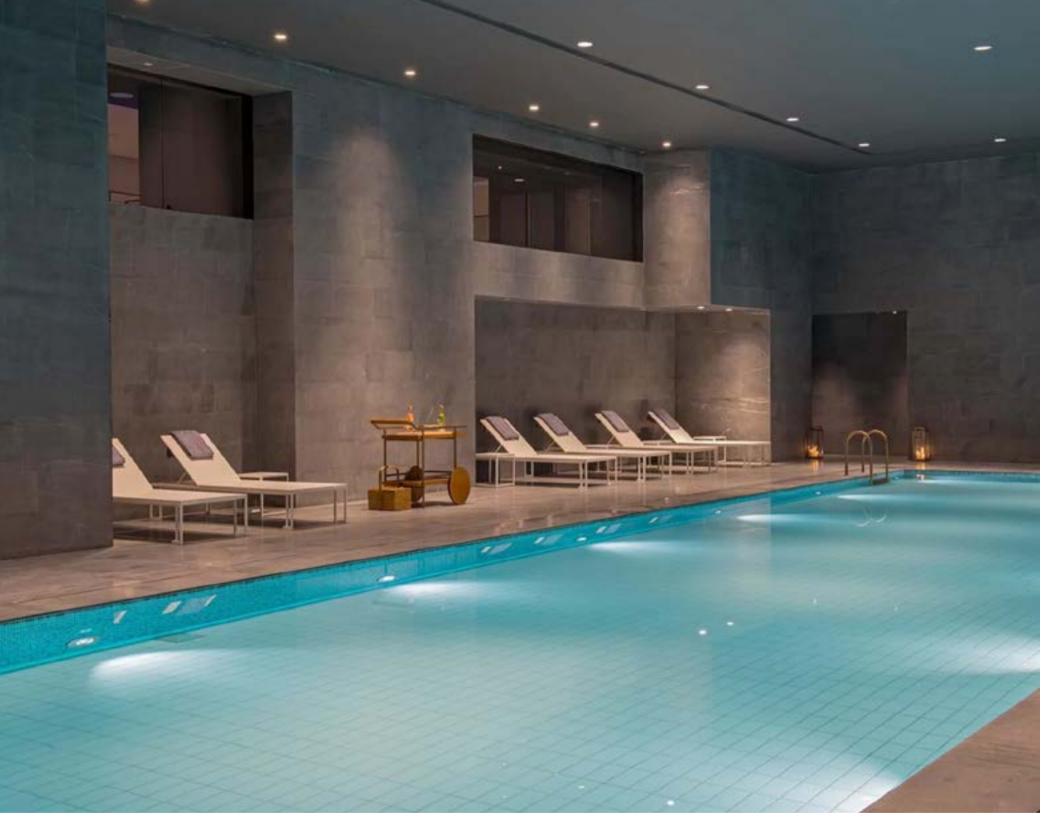

#### James

Designed by Yabu Pushelberg

The James collection is an understated exploration of modern masculinity – at once bold and defined, but also light and elegant. The range includes a chaise, desk, stool and bar trolley, each one meticulously proportioned and ergonomically shaped.

All four pieces have been designed to turn negative space into an aesthetic feature, making use of floating planes and wireframes to lend them an air of sleekness and simplicity. Full of subtle details and stowaway compartments, James is subtly inspired by the world of performance cars. The automotive references are also echoed in the materials: warm and tactile black metal, walnut wood and sable-tone matte leather.