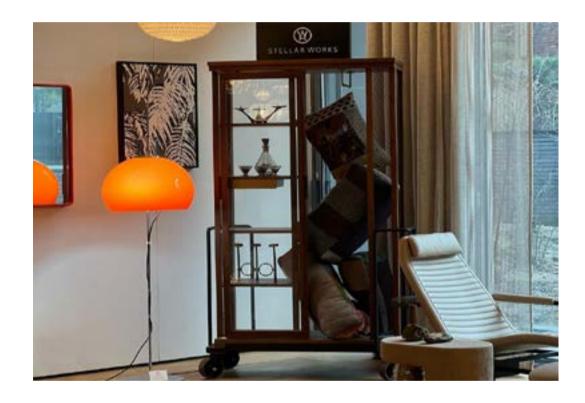

Designed by Neri&Hu

'secrets &...' by Neri&Hu is the first edition of A Cabinet of Curiosity, an ongoing series to be launched in subsequent years, slowly peeling away the hidden to finally satisfy the curiosity in all of us. The wooden cabinet with glass doors rests on a metal trolley inspired by scenes from a ceramic factory, before the cart enters the fiery furnace. The furnace represents trials and tribulations we all encounter in life, from which we pay sweat and tears, pain and pleasure.

Yet it is through the burning of these sins and secrets that we walk out white as snow. Secrets revealed. Or secrets concealed. That is up to us.

Designed by Neri&Hu