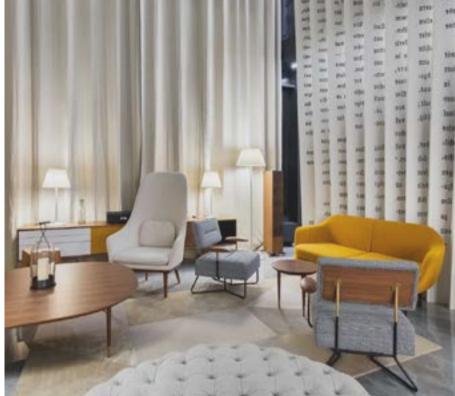

# Aya Designed by OEO Studio

Aya is an onomatopoeia – a word that mimics a phonetical sound. A poetic name as soft and sophisticated as the design itself. The collection design language is an elaboration of the encounter between Asian and Scandinavian design.

Aya is minimal yet highly complex and every detail has been careful orchestrated, from the small wooden joints and angles to the stitching and seating comfort.

The elegant light wooden frame is deeply inspired by Asian culture and design, and effortlessly carries the soft and embracing shell and seat.

The result is a full range of Aya furniture for the perfect dining and socialising setting. Comfort and sturdy durability lie at its core, which is complimented by the elegant appearance. The first Aya collection drop comprises a fully upholstered dining chair with armrest, a dining chair without armrests, and two dimensions of dining tables: 1,800 cm and 2,400 cm in length. The design of the tables mirrors the structure and details of the chair frame.