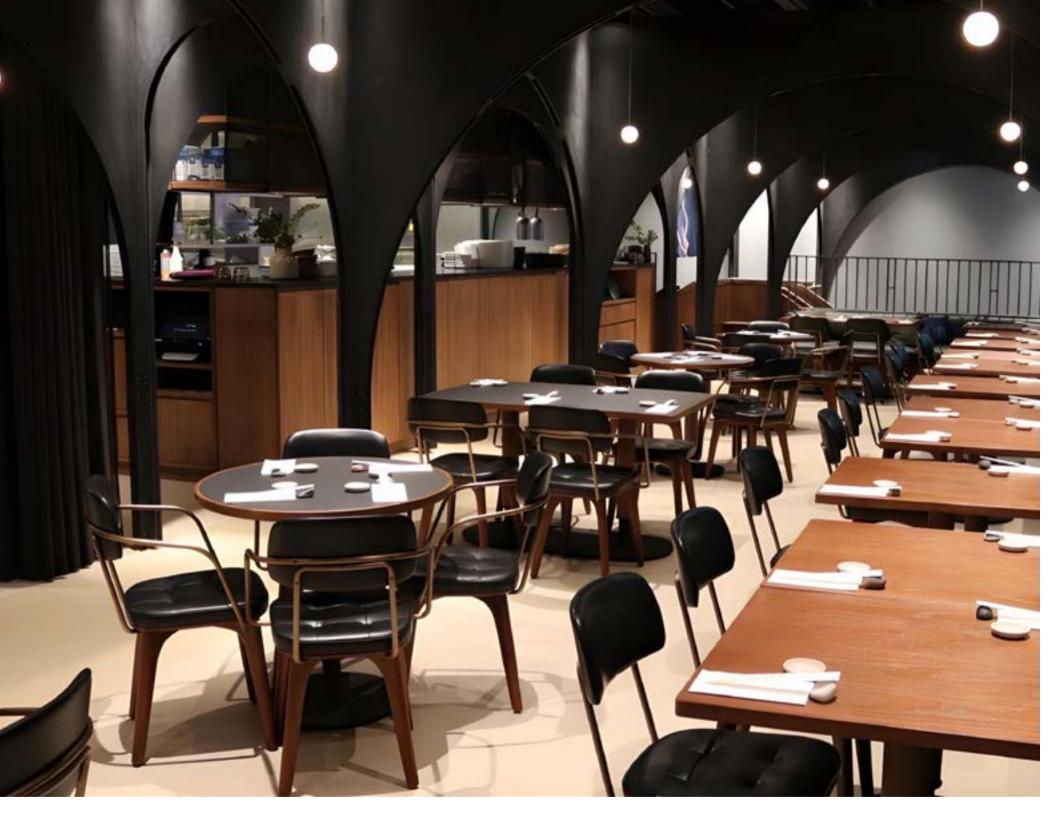

### **Utility**

Designed by Neri&Hu

This durable seating series combines comfort with practicality and a highly sophisticated take on the enduringly popular industrial aesthetic.

Incorporating a range of lounge chairs, barstools and stools, the Utility collection is (as its name suggests) utilitarian in its references, while also featuring a palette of old-world and luxurious materials. The end result is a set of elegant and versatile pieces that fit seamlessly and gracefully into any environment, from high-end hospitality to residential projects.