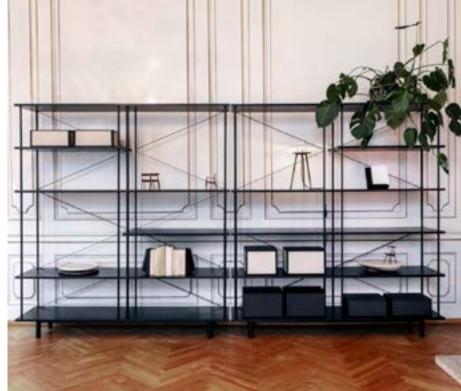

#### Seiton

Designed by OEO Studio

Seiton is a coherent modular storage system designed for the home, the office and for hospitality. The system is flexible and modular allowing the user to create unique solutions. Seiton is designed for function and flexibility without loosing focus on aesthetics. The design is grand in style and appearance. The system can be configured in multiple ways - against a wall or freestanding as a room divider.

Seiton comes as flat-pack and is easy to assemble. Key design elements of Seiton are functionality, contrast, materiality, refinement and detail. The design is solid and light in appearance and plays with positive and negative space. The system is focused on high quality and attention to detail.