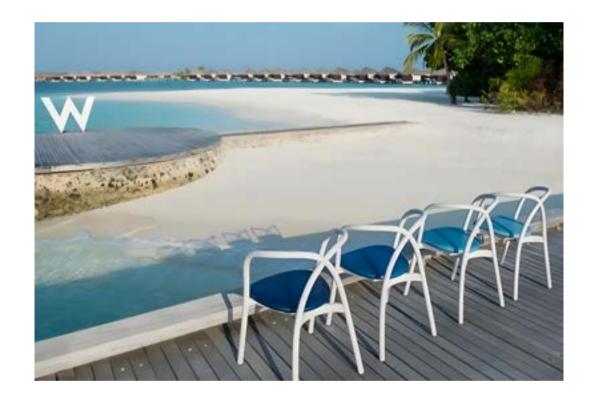

MANDARIN DINING TABLE W2400

ERIC TAI DESIGN OFFICE | SHENZHEN, CHINA [ 1 ]
THE HOUSE OF HOSOO | KYOTO, JAPAN [ 2 ]
DIAGEO OFFICE | SHANGHAI, CHINA [ 3 ]

Drawing on the past to inspire the present, Ming revisits the historic decorative arts of China to create a crisp and contemporary furniture style. Chinese design duo Rossana Hu and Lyndon Neri have looked to their Asian heritage, mixing ornamental motifs with modern Western functionality.

The result is a series of intricate wooden stacking chairs and aluminium tables that work effectively as solo pieces, as well as a family grouping.

#### W RETREAT & SPA MALDIVES, MALDIVES