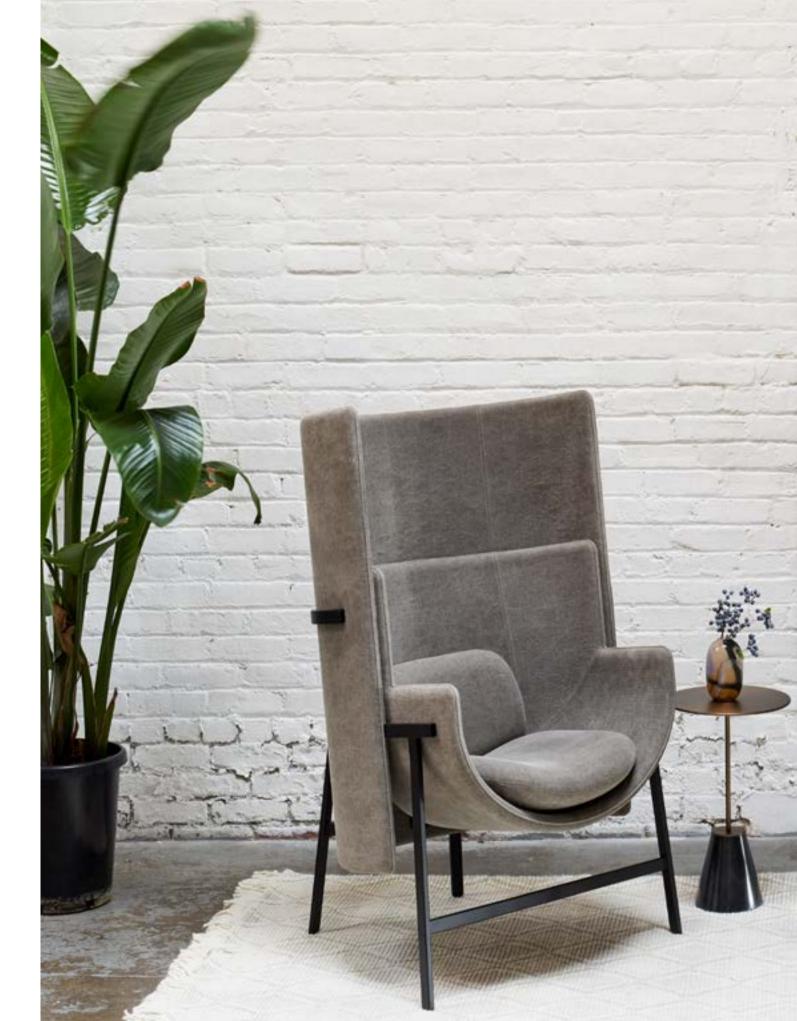

#### Designed by Nendo

An armchair designed for common spaces in offices and hotels. There are numerous armchairs and sofas for lobbies and lounges, but those for narrow spaces such as corridors, elevator lobbies, and entrances are difficult to find. Therefore, a compact chair was devised to fit in those niches, for passersby to rest in for a spell or in which to have casual conversation. Attempts to make an armchair small normally leads one to think of gradual elimination of the backrest to create a bench-like furniture piece. But casting the backrest as the star to which the seat is adjoined yields a design less about sitting and more about leaning against a grand backrest. Such a design takes up minimal space while offering to the chair's occupant a bit of calm and security. The backrest and seat are independent parts, with shallow and deep seats and lower and taller backs available for use in combination according to the size of the space and degree of privacy desired.

Designed by Nendo

## STELLAR WORKS SHOWROOM LOS ANGELES, USA

Designed by Nendo

## SIGNATURE ELISABETH SEOUL, SOUTH KOREA

Designed by Nendo

#### HANKYU STYLE OSAKA, JAPAN

KITE HIGHBACK CHAIR-DEEP

MOXY HOTEL HONGQIAO | SHANGHAI, CHINA [ 1 ] STELLAR WORKS SHOWROOM | NEW YORK, USA [ 2 ] STUDIO 9 | COPENHAGEN, DENMARK [ 3 ]