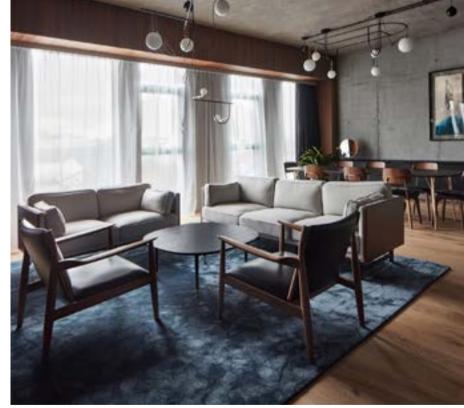

#### Designed by Hallgeir Homstvedt

The Arc collection is a response to the modern work situation, which the designer wanted it to provide the shelter and remind people of home. The designer gave this collection a distinct character and made it stand out from typical contract furniture. The soft silhouette of the sofa strengthens the instantly recognizable character. A thick seam sweeps along the edge of the sofa, like a barrier between the strict and straight outside shape, and the softer sculpted inside. With embracing curves and intricate upholstery details, the Arc collection has a gentle character that makes it the perfect for both retail and soft contract market.

# Arc

Designed by Hallgeir Homstvedt