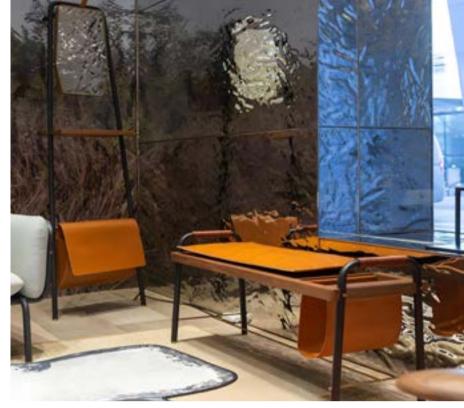

#### Designed by David Rockwell

Rockwell Group took inspiration for the collection, part of Stellar Works'
Collaboration series, from the roots of the word "valet," but reinterpreted it for
the 21st century – this crafted, unique furniture accommodates the narrative of
our lives today. From lounge seating to customizable shelving, each of the 14
pieces in the collection has a streamlined functionality – luxurious embellishments,
from leather cords to matte brass hardware, double as subtle tools for living
well. Grouped together in endless combinations, the pieces help create natural
transitions in the home or hospitality setting, from entry, to work, to play.

Designed by David Rockwell