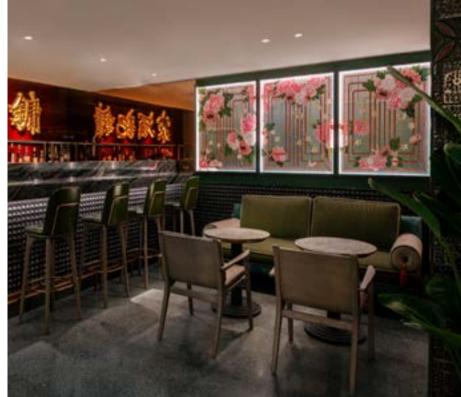

Designed by Space Copenhagen

Rén was born of the desire to create a series of pieces in the Danish Modern tradition – high quality, thoughtfully crafted design that balances function with form and is accessible to all.

Rén's tables and chairs take this distinctly Nordic philosophy and incorporate craft techniques and aesthetic detail from the design traditions of Japan and China, resulting in a collection that, although inspired by a particular place and time, is both international and ageless in its scope.

Designed by Space Copenhagen