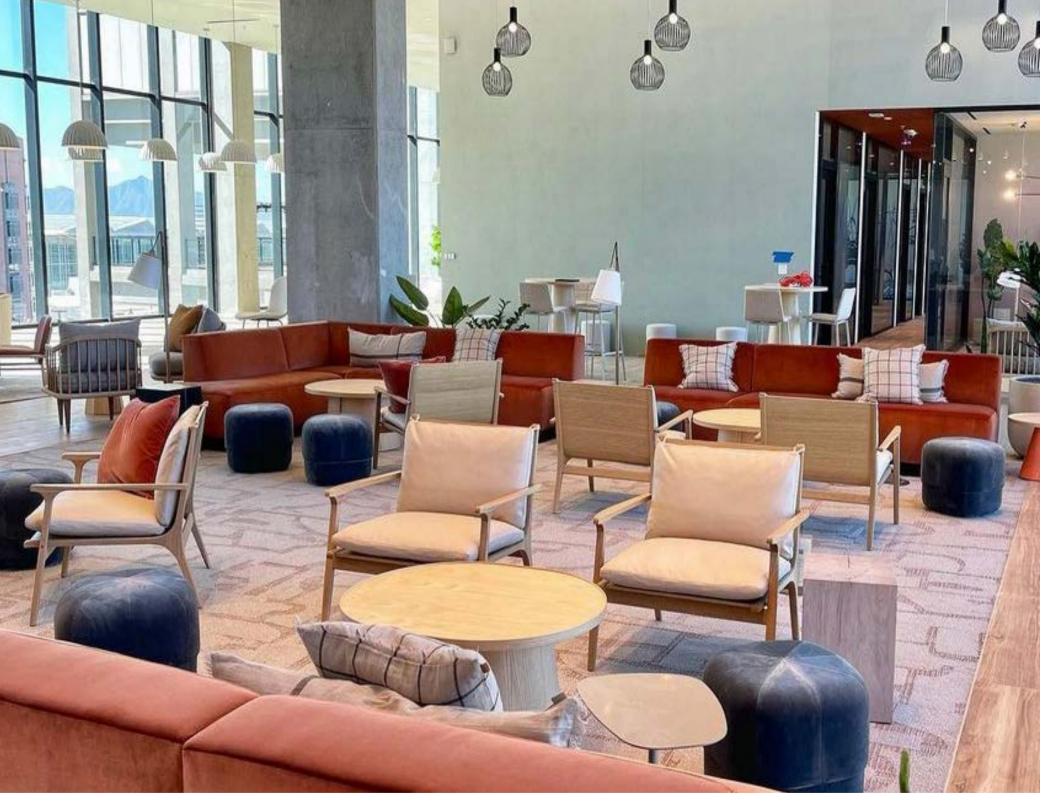

#### PROJECTS & PARTNERSHIPS

From Sydney to Shanghai and London to Los Angeles, Stellar Works' furniture and accessories can be found in private homes and public spaces all over the globe. Working with some of the world's most admired hotels, restaurants, bars and retail brands, we strive to either supply the perfect pieces from our existing collections, or craft bespoke furniture to suit.

Stellar Works' designers have been closely involved in some of the most prestigious hospitality projects of recent years, ranging from the contemporary take on Nordic tradition embodied by the dining rooms of Copenhagen's Noma restaurant, to the relaxed retro-modern interiors of the QT Hotels group in Australia. We are proud to have brought warmth and luxurious comfort to the bedrooms of Baccarat Hotel in New York; clean-lined Asian simplicity to the Banyan Tree Yanshuo; timeless bento-box chic to Xex in Tokyo and high-gloss contemporary craftsmanship to the Gucci boutiques of the Asia-Pacific region, alongside a roster of other projects for clients that demand high-quality original design, executed with craftsmanship and delivered with efficiency.