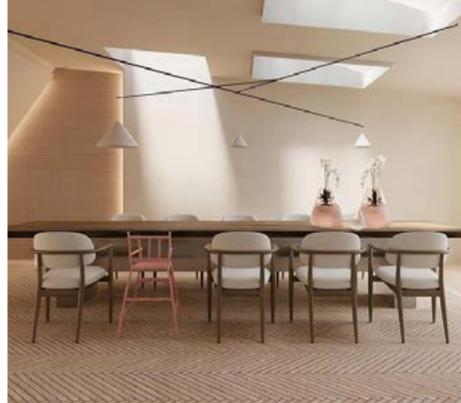

#### Designed by Space Copenhagen

Inspired by the chair they designed for restaurant 108 in Copenhagen, the collection consists of a beautifully upholstered wooden furniture that explores the beauty of narrow silhouettes. All items feature narrow legs that elevate and support, striking a perfect balance between mid-century Danish and classic Japanese design. The collection is a tribute to heritage and craft, embodied in a timeless, flowing design, while remaining modern and comfortable. The collection stands for quality craftsmanship and materials. Furniture items are crafted from quality walnut and ash and seating features thick leather to maximise comfort. Decoration is kept to a minimum to enhance that sense of detail and shape.

Designed by Space Copenhagen

#### 108 RESTAURANT COPENHAGEN, DENMARK

Designed by Space Copenhagen