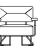

### Dawn

Designed by Space Copenhagen

Dawn is a modern take on the classic bed with a headboard. With its soft curves and hidden functions, Dawn's clean, effortless look gives an air of contemporary and understated refinement to bedrooms to fit the demands of modern lifestyle. The Dawn collection is beautifully detailed in a choicewoods, tetile, leather and brass, adaptable and equally suitable to both residential and hospitality.

### Dawn

Designed by Space Copenhagen