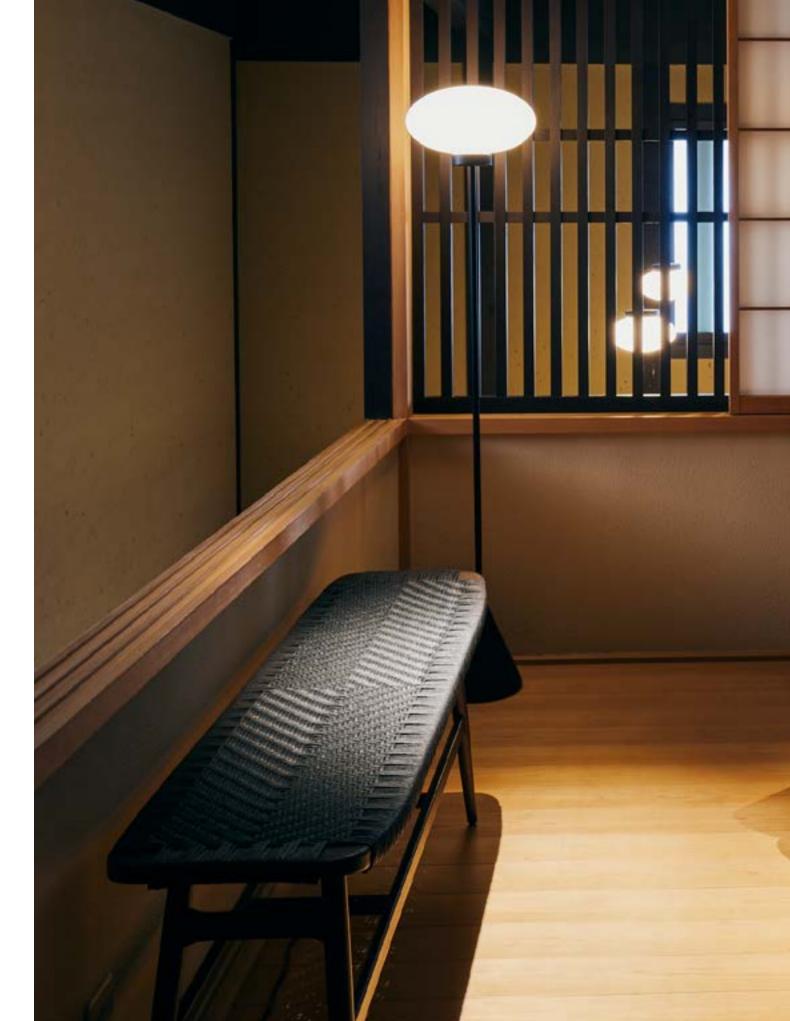

s. The design ethos behind Mūn is playful, analogue and sculptural. A distillation of the essential elements of form and function. Mūn, the Japanese word for moon, takes shape in the form of a desk lamp, two types of floor lamps, pendants in s, m and large and a rechargeable lantern that can be used both indoor and outdoor.

For the design of Mūn, OEO Studio drew inspiration from analogue experiences and the poetry of rituals. The design of Mūn is compelling and minimalitic, with a subtle sophisticated appearance - almost mystical as the movement of the tide as the Moon orbits earth.



Designed by OEO Studio

## STELLAR WORKS SHOWROOM NEW YORK, USA









Designed by OEO Studio

#### STUDIO 9 COPENHAGEN, DENMARK







Designed by OEO Studio

#### THE HOUSE OF HOSOO KYOTO, JAPAN









#### Arita

#### Designed by Neri&Hu

The ceramic set of seven bowls and plates started as a project ensemble under "A Cabinet of Curiosity", where seven objects are to be displayed in a glass cabinet that carries emblems of seven animals which relate mto the 'seven sins', namely pride, greed, lust, envy, gluttony, wrath and sloth. Each ceramic piece is a different size with varying heights and volumes, blurring the typology of bowls and plates to respond to the contemporary lifestyle of full flexibility with distinction. Each vessel shape offers endless functional possibilities, yet any combination of them suggests a rebirth of a personalized table styling. Neri&Hu visited the Arita Ceramic Museum when researching for the project and found that the most beautiful and intriguing of all t