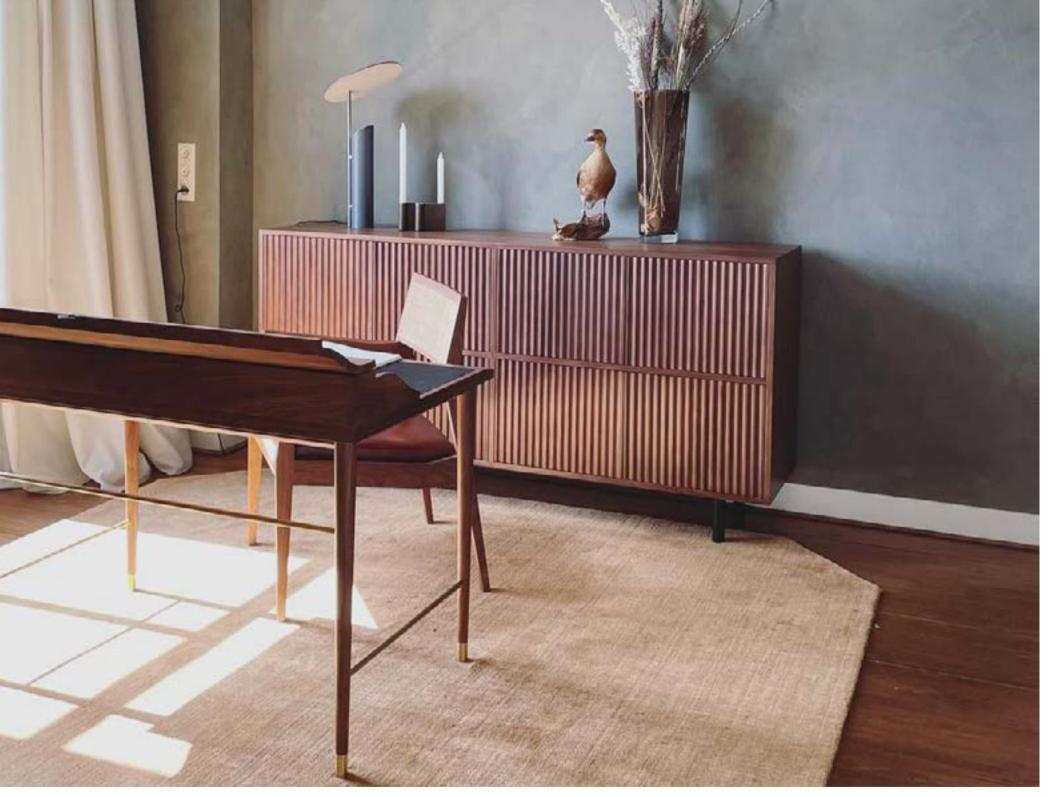

and appearance. The system can be configured in multiple ways - against a wall or freestanding as a room divider.

Seiton comes as flat-pack and is easy to assemble. Key design elements of Seiton are functionality, contrast, materiality, refinement and detail. The design is solid and light in appearance and plays with positive and negative space. The system is focused on high quality and attention to detail.



### Seiton

Designed by OEO Studio

# STELLAR WORKS SHOWROOM LOS ANGELES, USA



















Opus Arisugawa Terrace & Residence | Toyko, Japan [ 1 ] Blue 1406 | Sydney, Australia [ 2 ] Hotel Kong Arthur | Copenhagen, Denmark [ 3 ]











SEITON CABINET HIGH

STELLAR WORKS SHOWROOM | NEW YORK, USA [ 1 ] F-CON OFFICE | TOKYO, JAPAN [ 2 ] STUDIO 9 | COPENHAGEN, DENMARK [ 3 ]















RESIDENTIAL PROJECT | NEW YORK, USA [ 1 ]
STUDIO 9 | COPENHAGEN, DENMARK [ 2 ]
STELLAR WORKS SHOWROOM | NEW YORK, USA [ 3 ]













SEITON 3



YOU&US | SEOUL, SOUTH KOREA [ 1 ] STELLAR WORKS SHOWROOM | SHANGHAI, CHINA [ 2 ] RESIDENTIAL PROJECT | COPENHAGEN, DENMARK [ 3 ]

#### Designed by Space Copenhagen

Inspired by the chair they designed for restaurant 108 in Copenhagen, the collection consists of a beautifully upholstered wooden furniture that explores the beauty of narrow silhouettes. All items feature narrow legs that elevate and support, striking a perfect balance between mid-century Danish and classic Japanese design. The collection is a tribute to heritage and craft, embodied in a timeless, flowing design, while remaining modern and comfortable. The collection