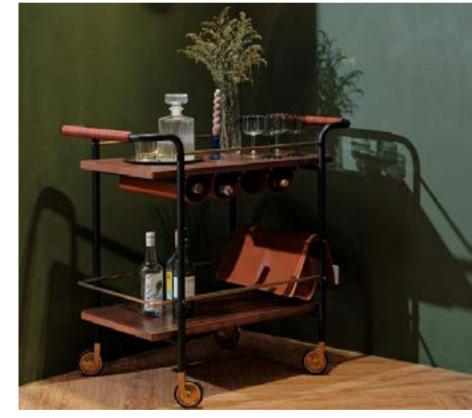

#### Designed by David Rockwell

Rockwell Group took inspiration for the collection, part of Stellar Works'
Collaboration series, from the roots of the word "valet," but reinterpreted it for
the 21st century – this crafted, unique furniture accommodates the narrative of
our lives today. From lounge seating to customizable shelving, each of the 14
pieces in the collection has a streamlined functionality – luxurious embellishments,
from leather cords to matte brass hardware, double as subtle tools for living
well. Grouped together in endless combinations, the pieces help create natural
transitions in the home or hospitality setting, from entry, to work, to play.

Designed by David Rockwell