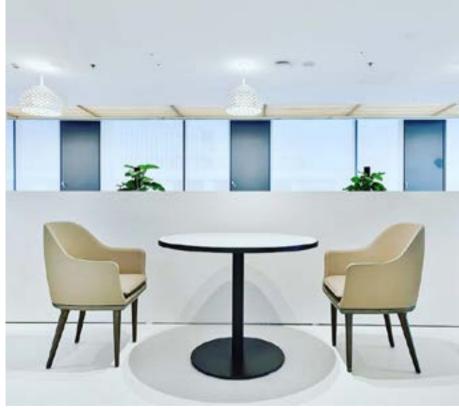

In the Lunar Collection, contemporary Nordic simplicity meets ancient Chinese legend. It takes its inspiration from Chang'e, the goddess of the moon, said to arise in the West and reside in her lunar palace 'Guanghan', which means 'wild coldness'.

The collection is at once fresh, cool and comfortingly timeless. Like its celestial namesake, it is infused with the energy of Yin, the female principle in Yin and Yang.

Designed by Space Copenhagen