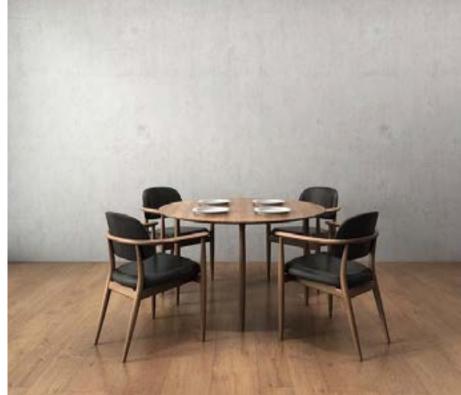

# Aya Designed by OEO Studio

Aya is an onomatopoeia – a word that mimics a phonetical sound. A poetic name as soft and sophisticated as the design itself. The collection design language is an elaboration of the encounter between Asian and Scandinavian design.

Aya is minimal yet highly complex and every detail has been careful orchestrated, from the small wooden joints and angles to the stitching and seating comfort.

The elegant light wooden frame is deeply inspired by Asian culture and design, and effortlessly carries the soft and embracing shell and seat.

The result is a full range of Aya furniture for the perfect dining and socialising setting. Comfort and sturdy durability lie at its core, which is complimented by the elegant appearance. The first Aya collection drop comprises a fully upholstered dining chair with armrest, a dining chair without armrests, and two dimensions of dining tables: 1,800 cm and 2,400 cm in length. The design of the tables mirrors the structure and details of the chair frame.