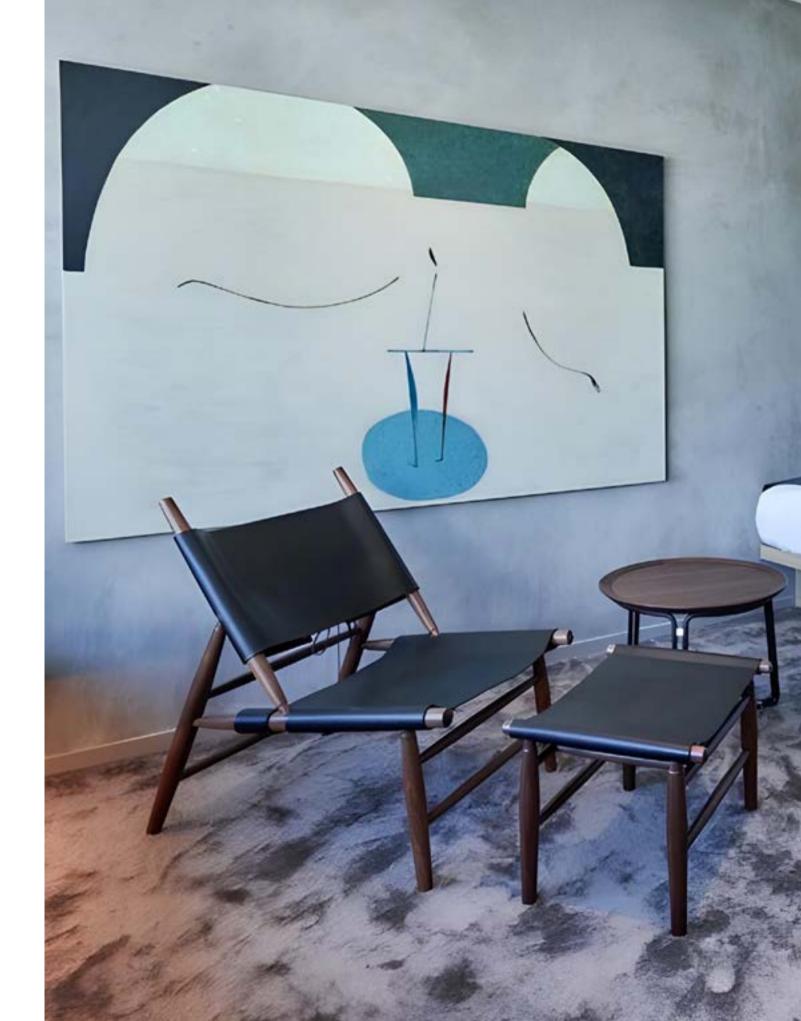

The Crawford Collection is comprised of a sofa, bed, tables and a dining chair. Following Stellar Works' ethos, the collection was developed on the principle of honest design that celebrates Asian sensibilities, whilst reinterpreting them for an international audience. The collection also represents a fusion of cultures that celebrates the growing design movement in the Asia Pacific region, as championed by Lane Crawford. Tom Fereday's designs utilise natural materials, tactile finishes and subtle, yet elegant details.

Designed by Tom Fereday