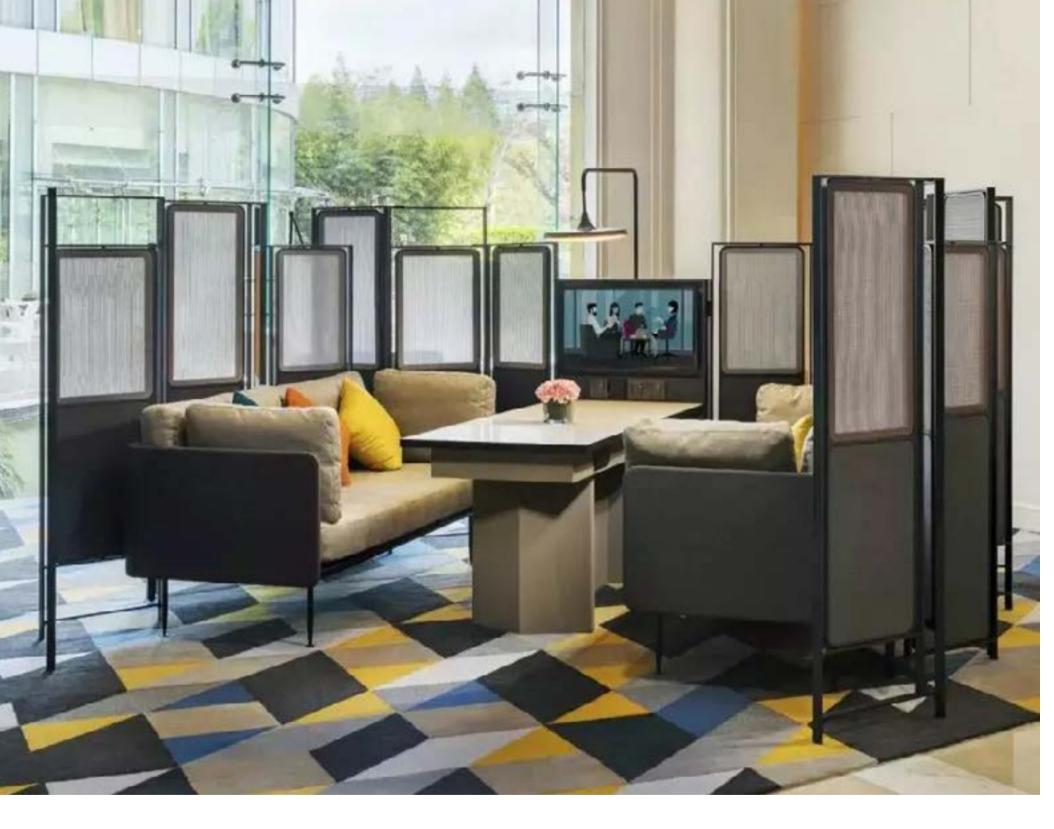

#### Seiton

Designed by OEO Studio

Seiton is a coherent modular storage system designed for the home, the office and for hospitality. The system is flexible and modular allowing the user to create unique solutions. Seiton is designed for function and flexibility without loosing focus on aesthetics. The design is grand in style and appearance. The system can be configured in multiple ways - against a wall or freestanding as a room divider.

Seiton comes as flat-pack and is easy to assemble. Key design elements of Seiton are functionality, contrast, materiality, refinement and detail. The design is solid and light in appearance and plays with positive and negative space. The system is focused on high quality and attention to detail.

### Seiton

Designed by OEO Studio

# STELLAR WORKS SHOWROOM LOS ANGELES, USA

Opus Arisugawa Terrace & Residence | Toyko, Japan [ 1 ] Blue 1406 | Sydney, Australia [ 2 ] Hotel Kong Arthur | Copenhagen, Denmark [ 3 ]

SEITON CABINET HIGH

STELLAR WORKS SHOWROOM | NEW YORK, USA [ 1 ] F-CON OFFICE | TOKYO, JAPAN [ 2 ] STUDIO 9 | COPENHAGEN, DENMARK [ 3 ]