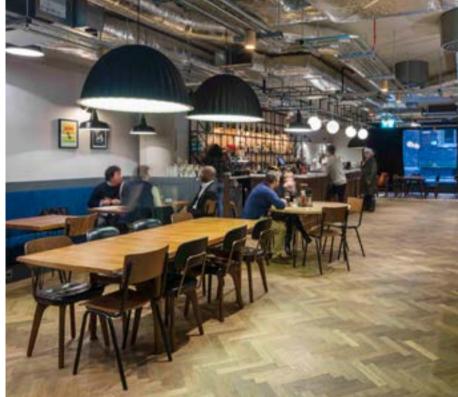

### **Utility**

Designed by Neri&Hu

This durable seating series combines comfort with practicality and a highly sophisticated take on the enduringly popular industrial aesthetic.

Incorporating a range of lounge chairs, barstools and stools, the Utility collection is (as its name suggests) utilitarian in its references, while also featuring a palette of old-world and luxurious materials. The end result is a set of elegant and versatile pieces that fit seamlessly and gracefully into any environment, from high-end hospitality to residential projects.

### Utility

Designed by Neri&Hu

#### HOTEL INDIGO HSINCHU SCIENCE PARK HSINCHU, TAIWAN

UTILITY HIGHBACK ARMCHAIR

UTILITY LOUNGE CHAIR

UTILITY LOUNGE CHAIR TWO SEATER

HOTEL INDIGO HSINCHU SCIENCE PARK | HSINCHU, TAIWAN [ 1 ]

PRAIA DA LUZ | LAGOS, PORTUGAL [ 2 ]