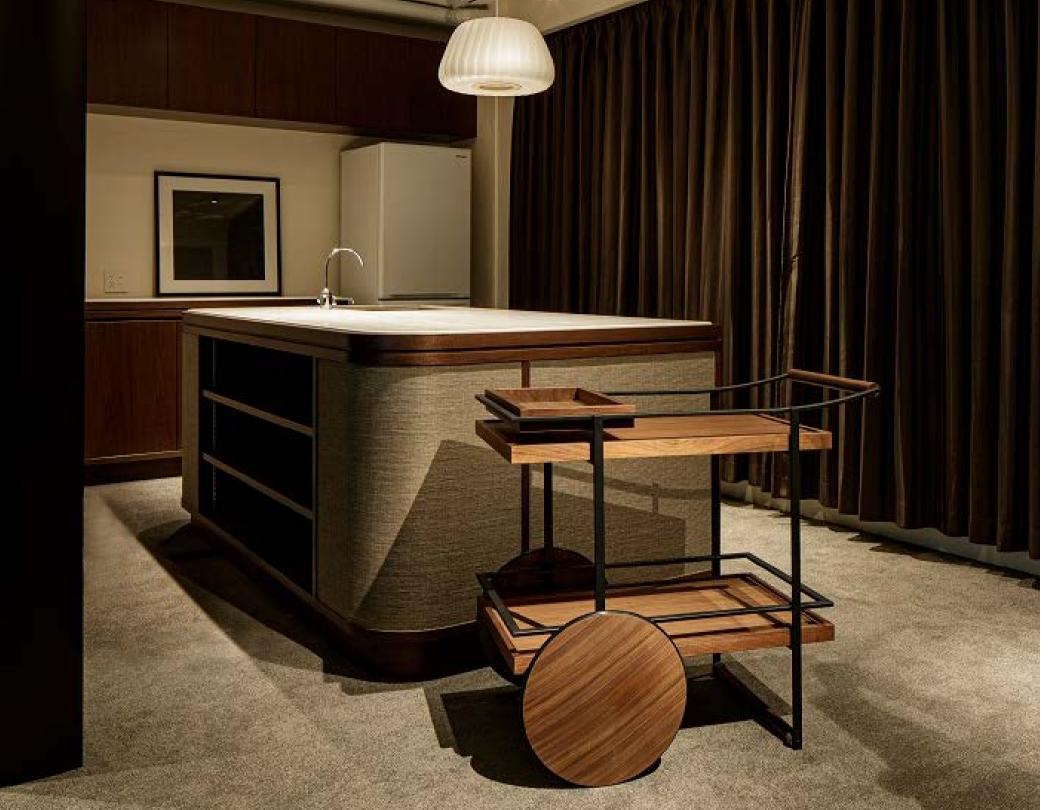

#### James

Designed by Yabu Pushelberg

The James collection is an understated exploration of modern masculinity – at once bold and defined, but also light and elegant. The range includes a chaise, desk, stool and bar trolley, each one meticulously proportioned and ergonomically shaped.

All four pieces have been designed to turn negative space into an aesthetic feature, making use of floating planes and wireframes to lend them an air of sleekness and simplicity. Full of subtle details and stowaway compartments, James is subtly inspired by the world of performance cars. The automotive references are also echoed in the materials: warm and tactile black metal, walnut wood and sable-tone matte leather.