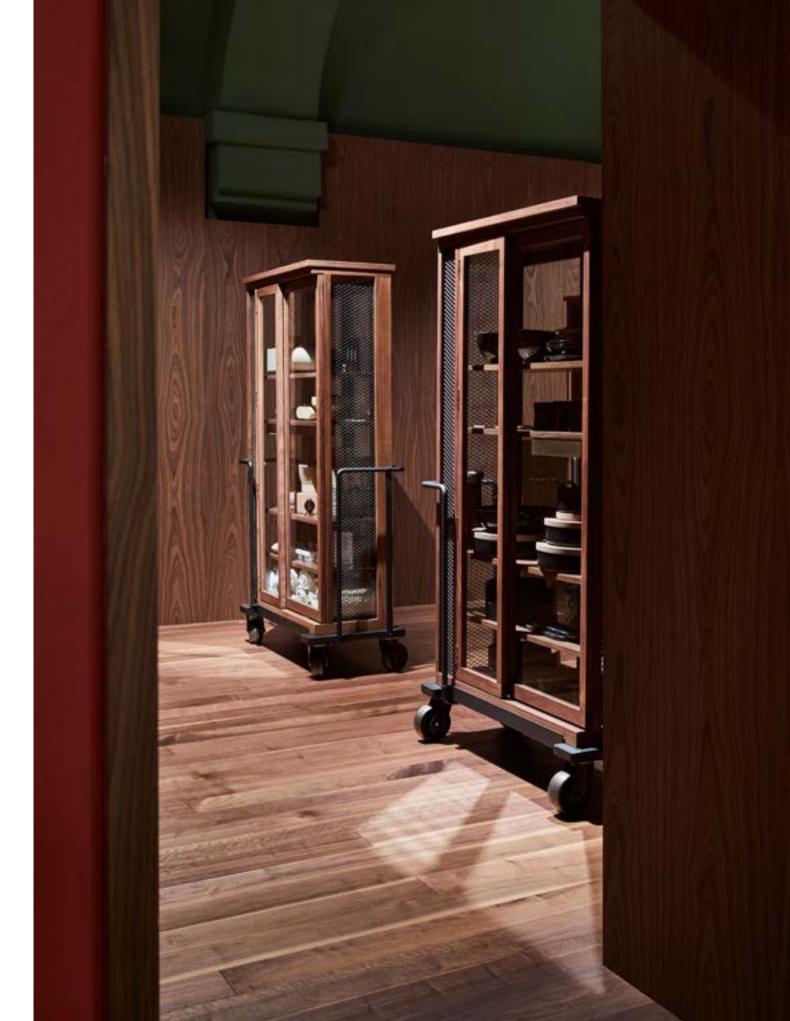

Designed by Neri&Hu

'secrets &...' by Neri&Hu is the first edition of A Cabinet of Curiosity, an ongoing series to be launched in subsequent years, slowly peeling away the hidden to finally satisfy the curiosity in all of us. The wooden cabinet with glass doors rests on a metal trolley inspired by scenes from a ceramic factory, before the cart enters the fiery furnace. The furnace represents trials and tribulations we all encounter in life, from which we pay sweat and tears, pain and pleasure.

Yet it is through the burning of these sins and secrets that we walk out white as snow. Secrets revealed. Or secrets concealed. That is up to us.

Designed by Neri&Hu