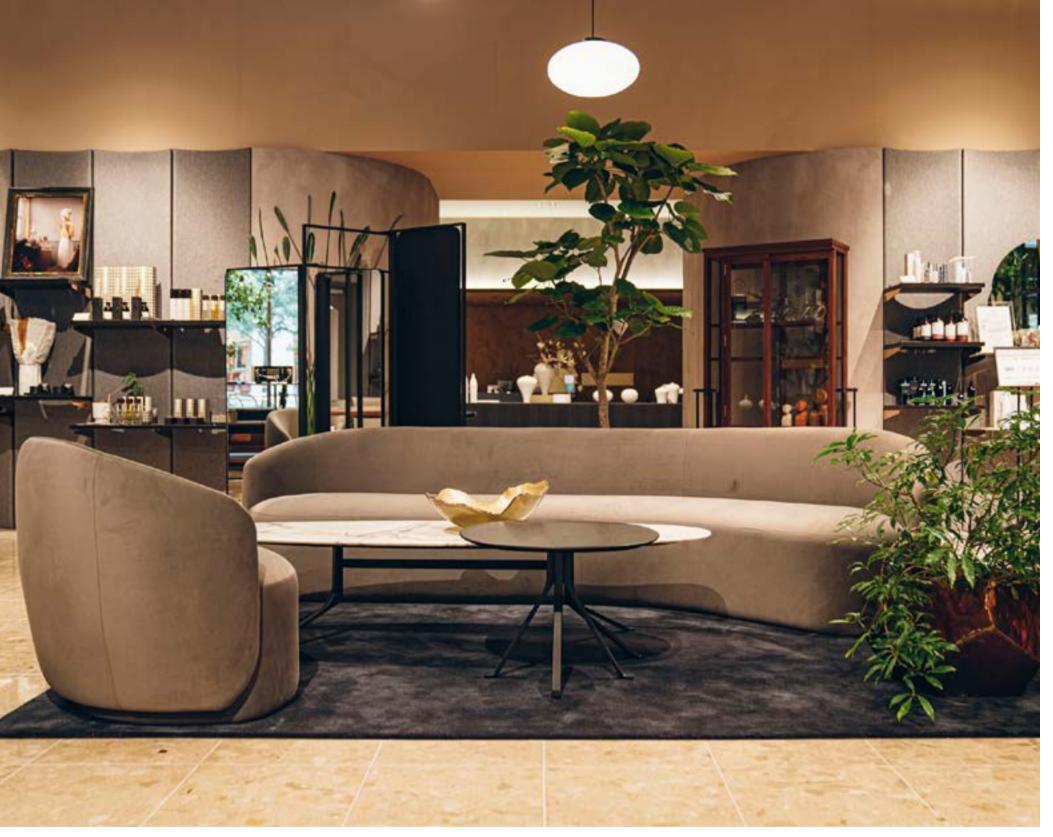

# Arc

#### Designed by Hallgeir Homstvedt

The Arc collection is a response to the modern work situation, which the designer wanted it to provide the shelter and remind people of home. The designer gave this collection a distinct character and made it stand out from typical contract furniture. The soft silhouette of the sofa strengthens the instantly recognizable character. A thick seam sweeps along the edge of the sofa, like a barrier between the strict and straight outside shape, and the softer sculpted inside. With embracing curves and intricate upholstery details, the Arc collection has a gentle character that makes it the perfect for both retail and soft contract market.

# Arc

Designed by Hallgeir Homstvedt