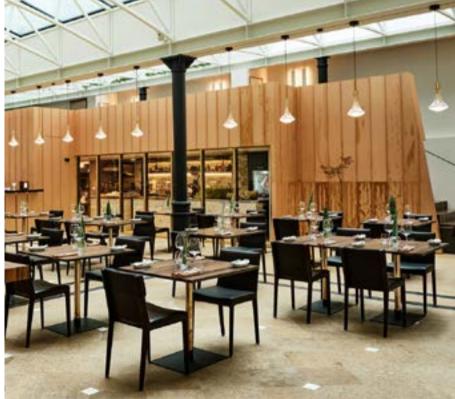

The Crawford Collection is comprised of a sofa, bed, tables and a dining chair. Following Stellar Works' ethos, the collection was developed on the principle of honest design that celebrates Asian sensibilities, whilst reinterpreting them for an international audience. The collection also represents a fusion of cultures that celebrates the growing design movement in the Asia Pacific region, as championed by Lane Crawford. Tom Fereday's designs utilise natural materials, tactile finishes and subtle, yet elegant details.