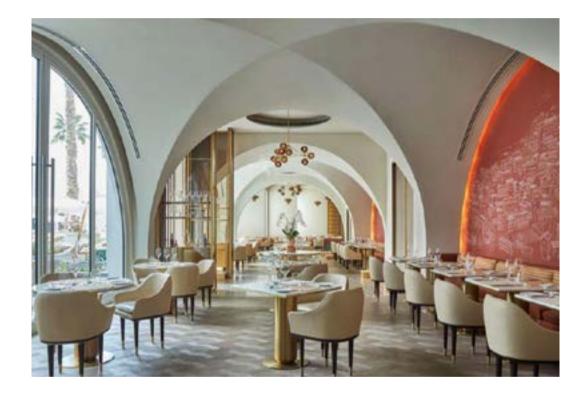

Lunar Collection, contemporary Nordic simplicity meets ancient Chinese legend. It takes its inspiration from Chang'e, the goddess of the moon, said to arise in the West and reside in her lunar palace 'Guanghan', which means 'wild coldness'.

The collection is at once fresh, cool and comfortingly timeless. Like its celestial namesake, it is infused with the energy of Yin, the female principle in Yin and Yang.



Designed by Space Copenhagen

# BLOOMSBURY STREET HOTEL LONDON, UK







Designed by Space Copenhagen

#### **SONG QI RESTAURANT** MONTE CARLO, MONACO











Designed by Space Copenhagen

# INFANTE SAGRES PORTO, PORTUGAL









Designed by Space Copenhagen

#### VOGUE CAFÉ PORTO PORTO, PORTUGAL









Designed by Space Copenhagen

#### FIVE PALM JUMEIRAH DUBAI DUBAI, UAE







Designed by Space Copenhagen

#### LOUIS XIII RÉMY MARTIN BEIJING, CHINA























MERCEDES ME STORE | CHENGDU, CHINA [ 1 ] PURO HOTEL | WARSAW, POLAND [ 2 ] BALTHAZAR | COPENHAGEN, DENMARK [ 3 ]













LUNAR HIGHBACK CHAIR

COPENHAGEN ADMIRAL HOTEL | COPENHAGEN, DANMARK [ 1 ]
HOTEL SKT. ANNÆ | COPENHAGEN, DENMARK [ 2 ]
FOUR SEASONS PLACE | SHANGHAI, CHINA [ 3 ]













LUNAR LOUNGE CHAIR LARGE



LUNAR SOFA



QT HOTEL SYDNEY | SYDNEY, AUSTRALIA [ 1 ] ROOT RESTAURANT | PHILADELPHIA, USA [ 2 ] LADY BUND | SHANGHAI, CHINA [ 3 ]













LUNAR BAR CHAIR SH750



LUNAR HIGHBACK CHAIR



HOLMES HOTEL LONDON | LONDON, UK [ 1 ] DUBAI OPERA | DUBAI, UAE [ 2 ] 66 WYNDHAM STREET | AUCKLAND, NEW ZEALAND [ 3 ]



















SHERATON GRAND TBILISI METECHI PALACE