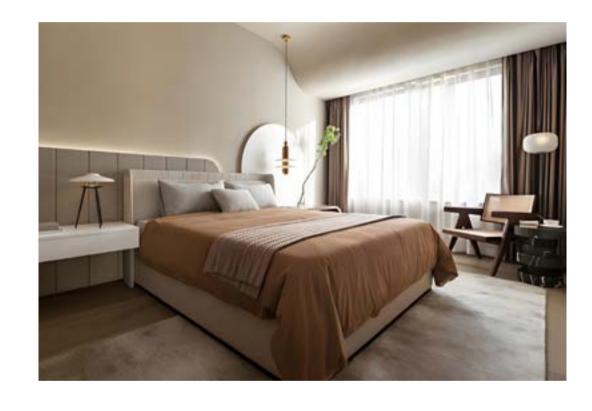

### Dawn

Designed by Space Copenhagen

Dawn is a modern take on the classic bed with a headboard. With its soft curves and hidden functions, Dawn's clean, effortless look gives an air of contemporary and understated refinement to bedrooms to fit the demands of modern lifestyle. The Dawn collection is beautifully detailed in a choicewoods, tetile, leather and brass, adaptable and equally suitable to both residential and hospitality.