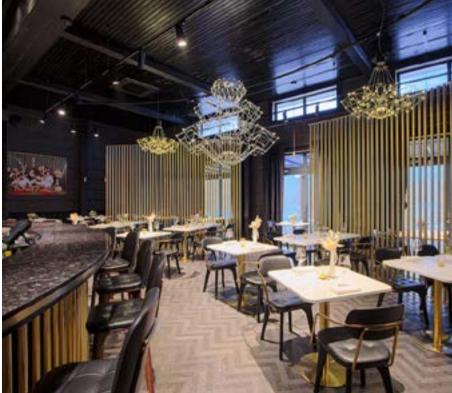

### **Utility**

Designed by Neri&Hu

This durable seating series combines comfort with practicality and a highly sophisticated take on the enduringly popular industrial aesthetic.

Incorporating a range of lounge chairs, barstools and stools, the Utility collection is (as its name suggests) utilitarian in its references, while also featuring a palette of old-world and luxurious materials. The end result is a set of elegant and versatile pieces that fit seamlessly and gracefully into any environment, from high-end hospitality to residential projects.

### Utility

Designed by Neri&Hu

#### HOTEL INDIGO HSINCHU SCIENCE PARK HSINCHU, TAIWAN

UTILITY HIGHBACK ARMCHAIR

UTILITY LOUNGE CHAIR

UTILITY LOUNGE CHAIR TWO SEATER

HOTEL INDIGO HSINCHU SCIENCE PARK | HSINCHU, TAIWAN [ 1 ]

PRAIA DA LUZ | LAGOS, PORTUGAL [ 2 ]