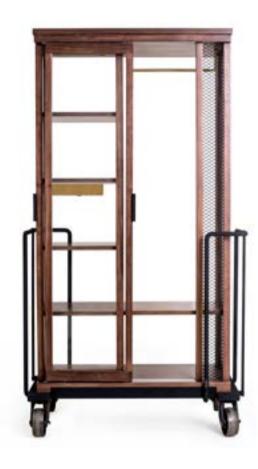

Designed by Neri&Hu

'secrets &...' by Neri&Hu is the first edition of A Cabinet of Curiosity, an ongoing series to be launched in subsequent years, slowly peeling away the hidden to finally satisfy the curiosity in all of us. The wooden cabinet with glass doors rests on a metal trolley inspired by scenes from a ceramic factory, before the cart enters the fiery furnace. The furnace represents trials and tribulations we all encounter in life, from which we pay sweat and tears, pain and pleasure.

Yet it is through the burning of these sins and secrets that we walk out white as snow. Secrets revealed. Or secrets concealed. That is up to us.

Designed by Neri&Hu