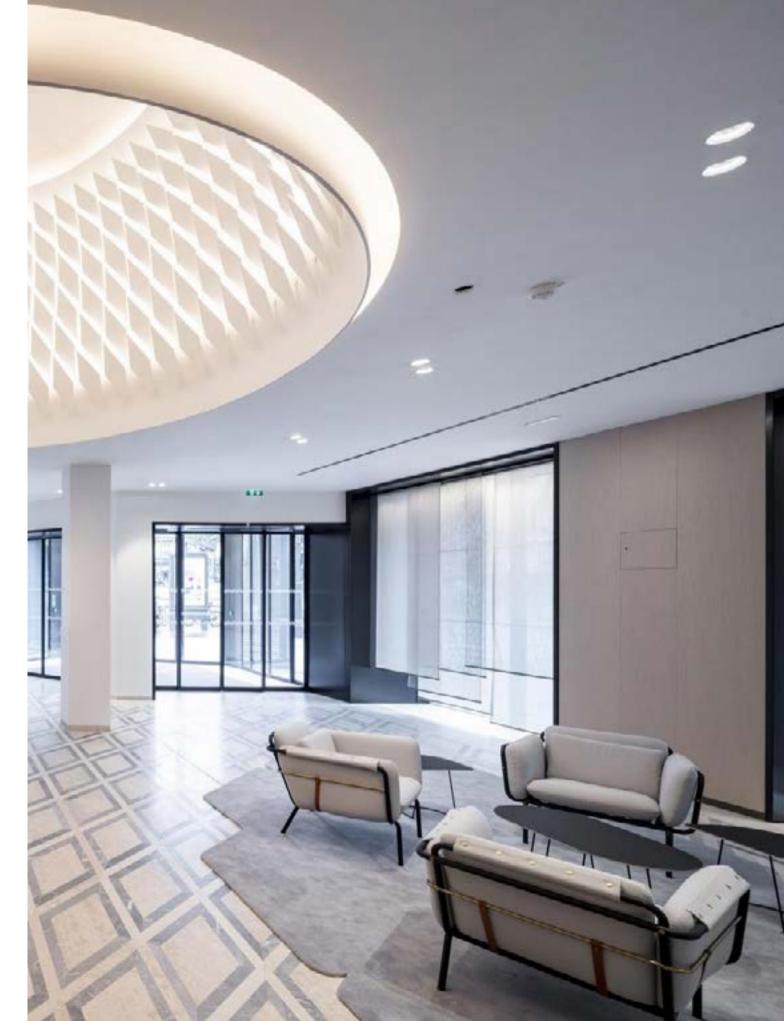

#### Designed by David Rockwell

Rockwell Group took inspiration for the collection, part of Stellar Works'
Collaboration series, from the roots of the word "valet," but reinterpreted it for
the 21st century – this crafted, unique furniture accommodates the narrative of
our lives today. From lounge seating to customizable shelving, each of the 14
pieces in the collection has a streamlined functionality – luxurious embellishments,
from leather cords to matte brass hardware, double as subtle tools for living
well. Grouped together in endless combinations, the pieces help create natural
transitions in the home or hospitality setting, from entry, to work, to play.

#### TASSEL HOTEL SANJO SHIRAKAWA KYOTO, JAPAN

PENTHOUSE TED BAKER | LONDON, UK [1 · 2 · 3]

VALET LOUNGE CHAIR

STELLAR WORKS x ROCKWELL | NEW YORK, USA [1 · 2 · 3]

VALET MIXOLOGY CENTER

HARLAN HOLDEN | MAKATI, PHILIPPINES [ 1 ] LEINSTER SQUARE PROJECT | LONDON, UK [ 2 ] RESIDENTIAL PROJECT | NINGBO, CHINA [ 3 ]