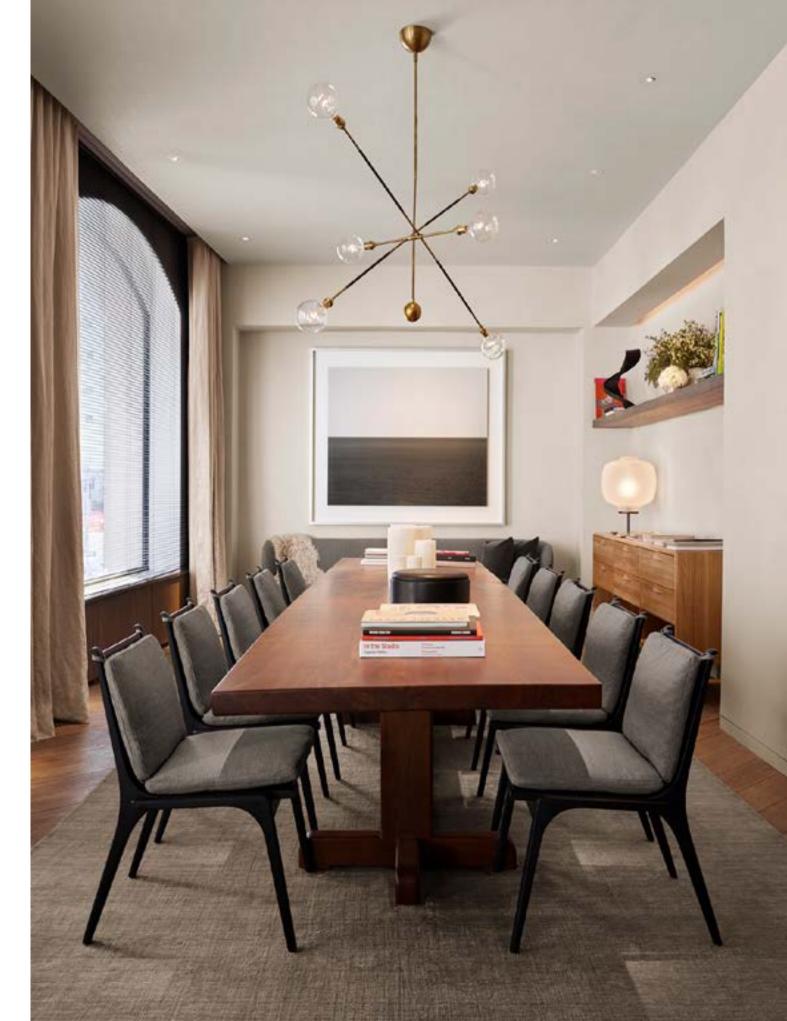

Designed by Space Copenhagen

Rén was born of the desire to create a series of pieces in the Danish Modern tradition – high quality, thoughtfully crafted design that balances function with form and is accessible to all.

Rén's tables and chairs take this distinctly Nordic philosophy and incorporate craft techniques and aesthetic detail from the design traditions of Japan and China, resulting in a collection that, although inspired by a particular place and time, is both international and ageless in its scope.

Designed by Space Copenhagen

#### 11 HOWARD HOTEL NEW YORK, USA

W W
RÉN DINING ARMCHAIR

Designed by Space Copenhagen