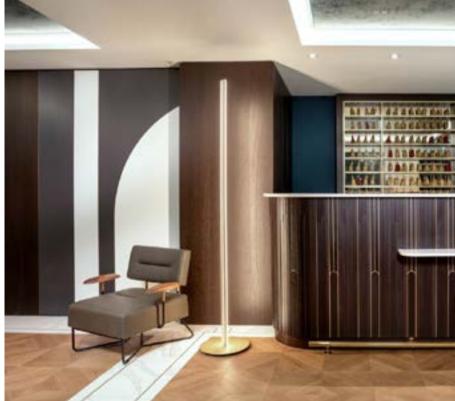

## Exchange

Designed by Jun Aizaki - CRÈME

The Exchange Chair is an award-winning contemporary wood and steel chair inspired by the traditional Windsor form.

By exchanging the conventional wooden spindles and stretcher of the Windsor back with steel, CRÈME has produced a new chair that feels both contemporary and traditional at once. This exchange suggests the new life and design that can be breathed into used or well-worn objects and furnishings.

The new extended Exchange collection is timeless and modern, and includes a dining table, bench and an additional range of chairs.