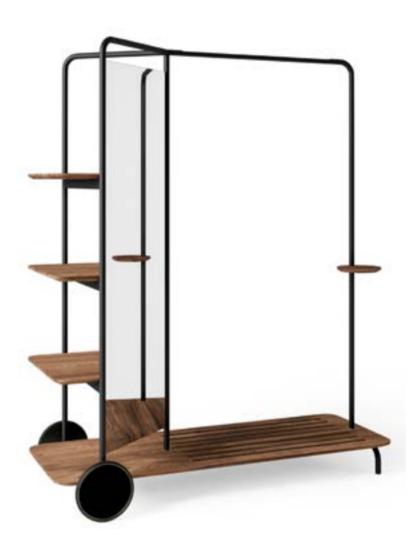

#### Host

#### Designed by Sebastian Herkner

Host, a movable wardrobe created in response to the growing need for flexible furniture in both homes and hotels. German designer Sebastian Herkner's design sees a metal frame that on one side provides rail space, and also becomes part of the framework for open shelving and a mirror.

Host is in part on wheels to allow greater freedom in moving the piece around the room as space requirements change. The openness of its design allows Host to be used for a multitude of purposes, with an added small tray for personal items such as jewellery and watches. For a hotel room, Host features enough space for a suitcase and generous hanging space. Host's minimalist steel frame is complemented by a veneer laminate base, solid wood and a large mirror.