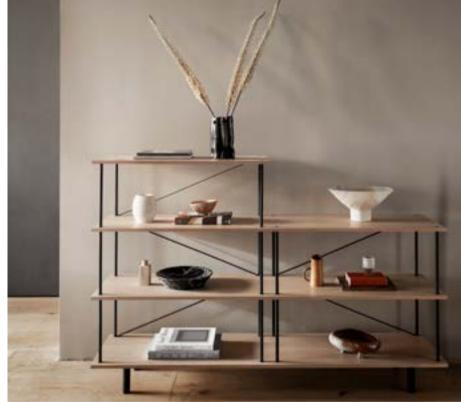

#### Seiton

Designed by OEO Studio

Seiton is a coherent modular storage system designed for the home, the office and for hospitality. The system is flexible and modular allowing the user to create unique solutions. Seiton is designed for function and flexibility without loosing focus on aesthetics. The design is grand in style and appearance. The system can be configured in multiple ways - against a wall or freestanding as a room divider.

Seiton comes as flat-pack and is easy to assemble. Key design elements of Seiton are functionality, contrast, materiality, refinement and detail. The design is solid and light in appearance and plays with positive and negative space. The system is focused on high quality and attention to detail.