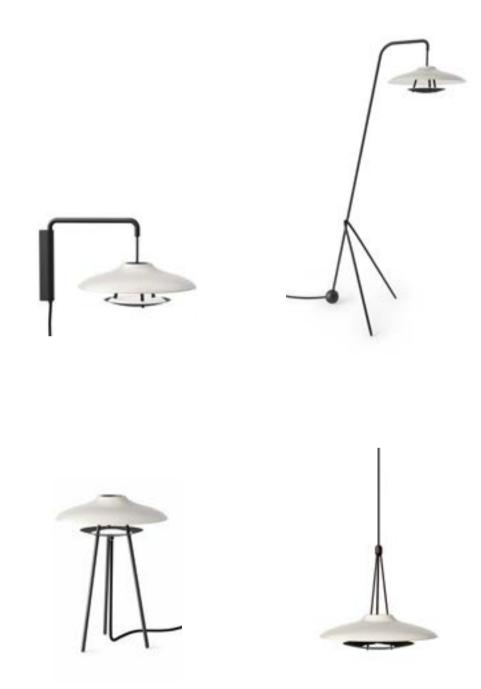

STELLAR WORKS SHOWROOM | NEW YORK, USA [ 1 ]
YOU&US | SEOUL, SOUTH KOREA [ 2 ]
RESIDENTIAL PROJECT | OSLO, NORWAY [ 3 ]

794











TRIANGLE OTTOMAN

You&us | Seoul, South Korea [ 1 ] You&us | Seoul, South Korea [ 2 ] Design Republic | Shanghai, China [ 3 ]















TRIANGLE CHAIR

ERIC TAI DESIGN OFFICE | SHENZHEN, CHINA [ 1 ]

AQUA NERA | IQUITOS, PERU [ 2 ]

CONCRETE HOUSE | COPENHAGEN, DENMARK [ 3 ]

#### Haro

Designed by Space Copenhagen

A poetic and industrial motif is coupled in the delicate and evocative lamp collection Haro, named after the Japanese word for 'halo'. Poised on a slender matte powder coated metal base, a refined, floating powder cated shade is repeated across the collection, creating the glowy, ambient layer of light for a multitude of uses.



## Haro

Designed by Space Copenhagen

## YUCHI-IHOME SHOW HOUSE SANYA, CHINA







## Haro

Designed by Space Copenhagen

## WAN HUA CHENG SHOW HOUSE ZHENGZHOU, CHINA







## Kyoto Lamp

Designed by OEO Studio

This series of floor lamps in solid walnut or ash is a tribute to both the historic woodcraft of Kyoto and the early years of Japanese aviation. The lamps' structure invokes the intricacy of Japanese toy aeroplanes – in particular the Yoshida Hishou, an A-shaped plane fitted with two reverse propellers that successfully crossed Tokyo's Sumida River in a 1911 model-aircraft contest.

The shade is created using Japan's Unesco-listed washi paper, by the craftspeople of Kyoto, traditional makers of Japan's distinctive wagasa (umbrellas made with washi and bamboo). Emitting a gentl