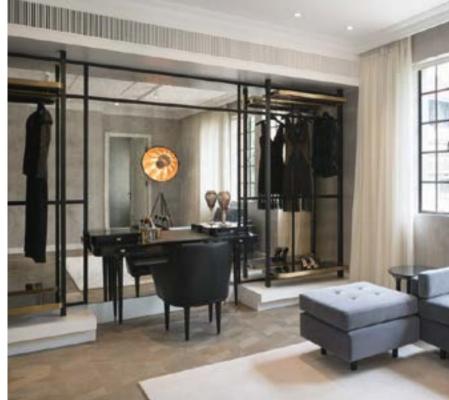

#### Host

#### Designed by Sebastian Herkner

Host, a movable wardrobe created in response to the growing need for flexible furniture in both homes and hotels. German designer Sebastian Herkner's design sees a metal frame that on one side provides rail space, and also becomes part of the framework for open shelving and a mirror.

Host is in part on wheels to allow greater freedom in moving the piece around the room as space requirements change. The openness of its design allows Host to be used for a multitude of purposes, with an added small tray for personal items such as jewellery and watches. For a hotel room, Host features enough space for a suitcase and generous hanging space. Host's minimalist steel frame is complemented by a veneer laminate base, solid wood and a large mirror.