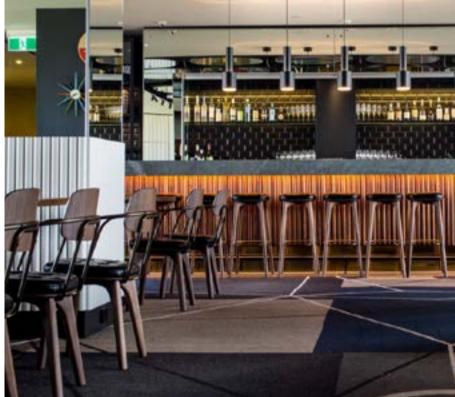

### **Utility**

Designed by Neri&Hu

This durable seating series combines comfort with practicality and a highly sophisticated take on the enduringly popular industrial aesthetic.

Incorporating a range of lounge chairs, barstools and stools, the Utility collection is (as its name suggests) utilitarian in its references, while also featuring a palette of old-world and luxurious materials. The end result is a set of elegant and versatile pieces that fit seamlessly and gracefully into any environment, from high-end hospitality to residential projects.

# Utility Designed by Neri&Hu