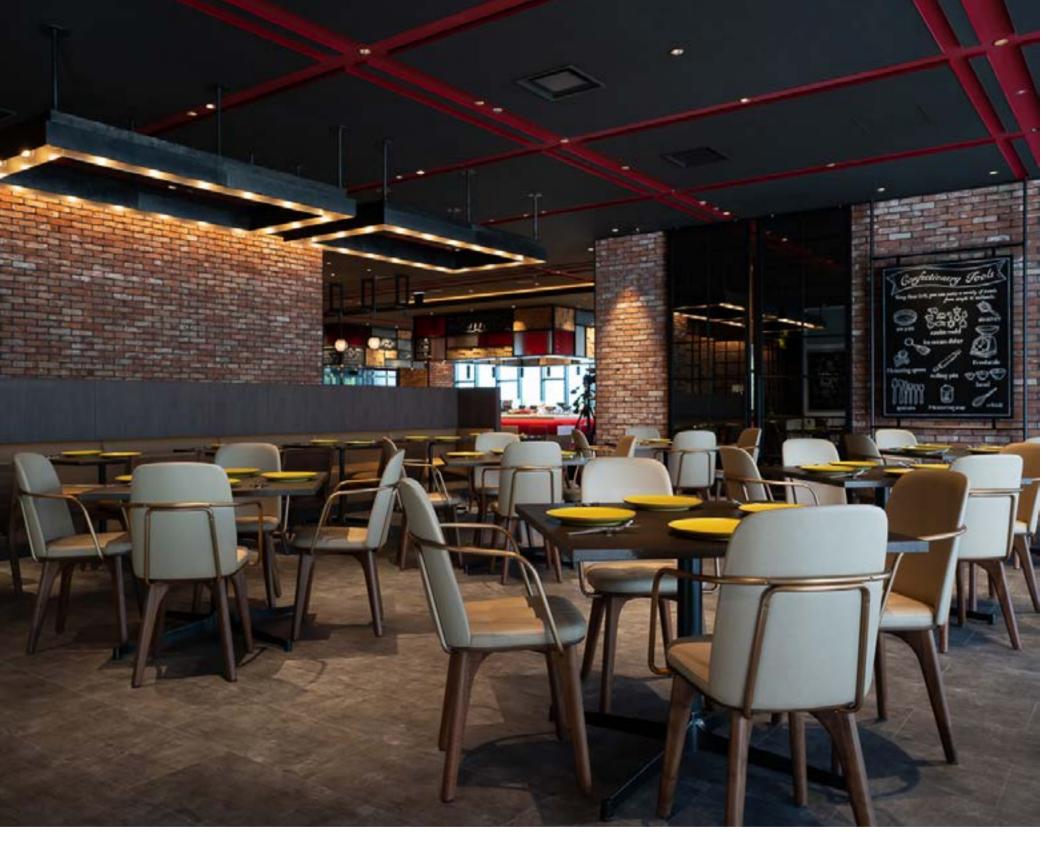

### **Utility**

Designed by Neri&Hu

This durable seating series combines comfort with practicality and a highly sophisticated take on the enduringly popular industrial aesthetic.

Incorporating a range of lounge chairs, barstools and stools, the Utility collection is (as its name suggests) utilitarian in its references, while also featuring a palette of old-world and luxurious materials. The end result is a set of elegant and versatile pieces that fit seamlessly and gracefully into any environment, from high-end hospitality to residential projects.

# Utility Designed by Neri&Hu