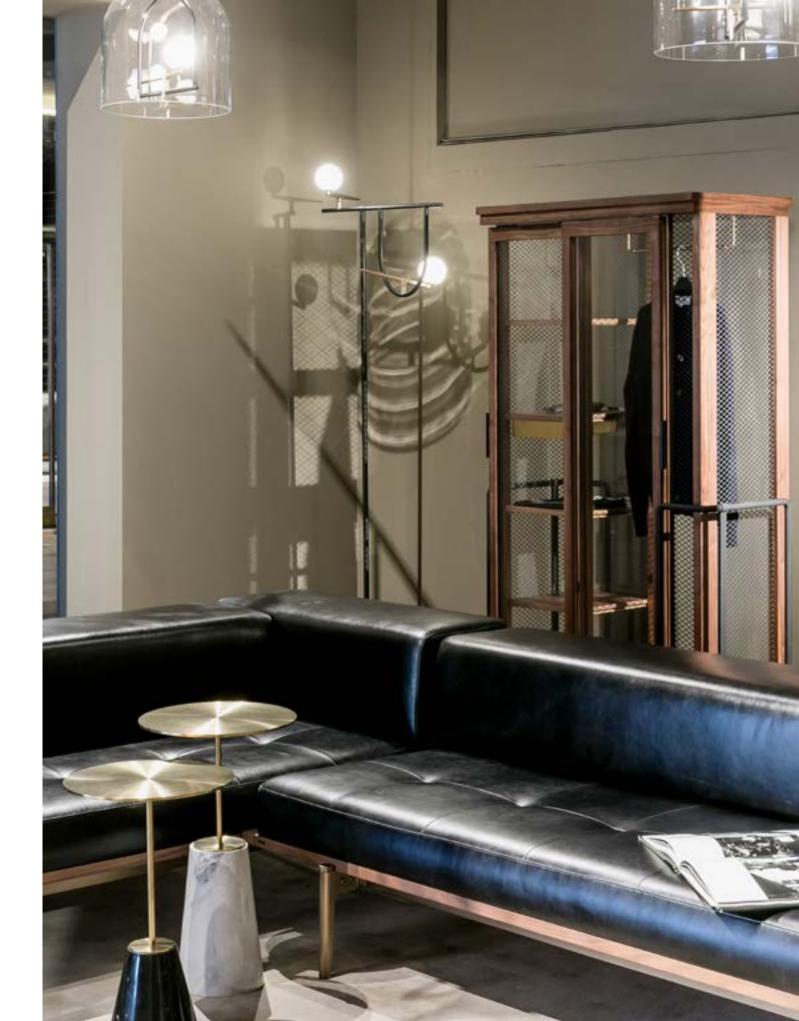

Designed by Neri&Hu

'secrets &...' by Neri&Hu is the first edition of A Cabinet of Curiosity, an ongoing series to be launched in subsequent years, slowly peeling away the hidden to finally satisfy the curiosity in all of us. The wooden cabinet with glass doors rests on a metal trolley inspired by scenes from a ceramic factory, before the cart enters the fiery furnace. The furnace represents trials and tribulations we all encounter in life, from which we pay sweat and tears, pain and pleasure.

Yet it is through the burning of these sins and secrets that we walk out white as snow. Secrets revealed. Or secrets concealed. That is up to us.

Designed by Neri&Hu