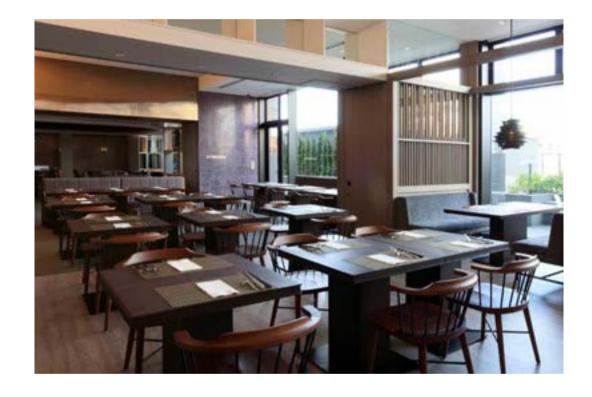

## Exchange

Designed by Jun Aizaki - CRÈME

The Exchange Chair is an award-winning contemporary wood and steel chair inspired by the traditional Windsor form.

By exchanging the conventional wooden spindles and stretcher of the Windsor back with steel, CRÈME has produced a new chair that feels both contemporary and traditional at once. This exchange suggests the new life and design that can be breathed into used or well-worn objects and furnishings.

The new extended Exchange collection is timeless and modern, and includes a dining table, bench and an additional range of chairs.

# Exchange Designed by Jun Aizaki - CRÈME

### **L'AMICO NEW YORK, USA**