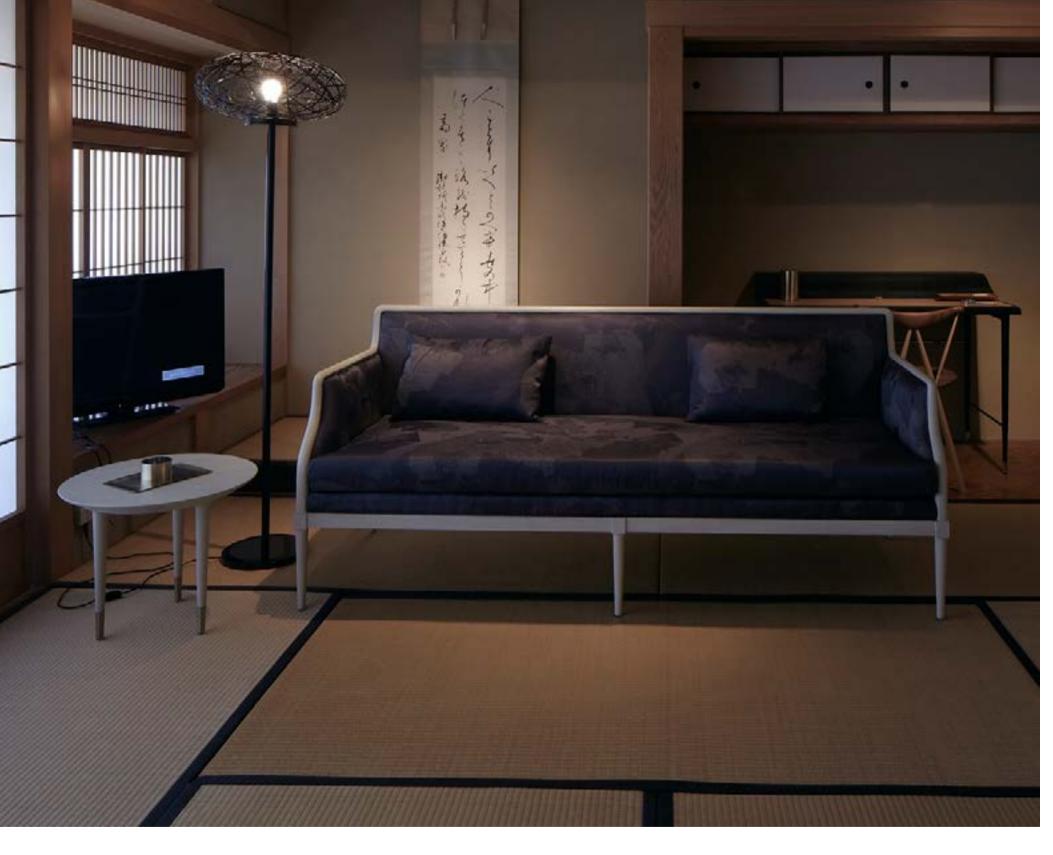

#### Laval

Designed by OEO Studio

The Laval collaboration aims to reinterpret the traditional French style by reflecting the poetic simplicity of Japanese and Scandinavian aesthetics. The Laval Collaboration springs from a collaborative meeting between highend French furniture maker Laval and Danish design studio OEO Studio. It combines the French sense of elegance with a subtle sense of modern comfort. The Collaboration reflects a strong sense of refined and exquisite quality combined with the highest attention.

### Laval

Designed by OEO Studio

## WEDGWOOD TEA ROOM BARLASTON, UK

## Laval

Designed by OEO Studio

# SELFRIDGES INTERNATIONAL LONDON, UK

# RADISSON BLU EDWARDIAN MANCHESTER, UK

#### HOUSE OF GRACE CHEN SHANGHAI, CHINA

LAVAL CROWN CHAIR\_OPEN ROOF

HILTON TERACE MOUNT | BOURNEMOUTH, UK [ 1 ] SHENZHEN BAY MANSION | SHENZHEN, CHINA [ 2 ] SHERATON GRAND TBILISI METECHI PALACE | TBILISI, GEOGGIA [ 3 ]