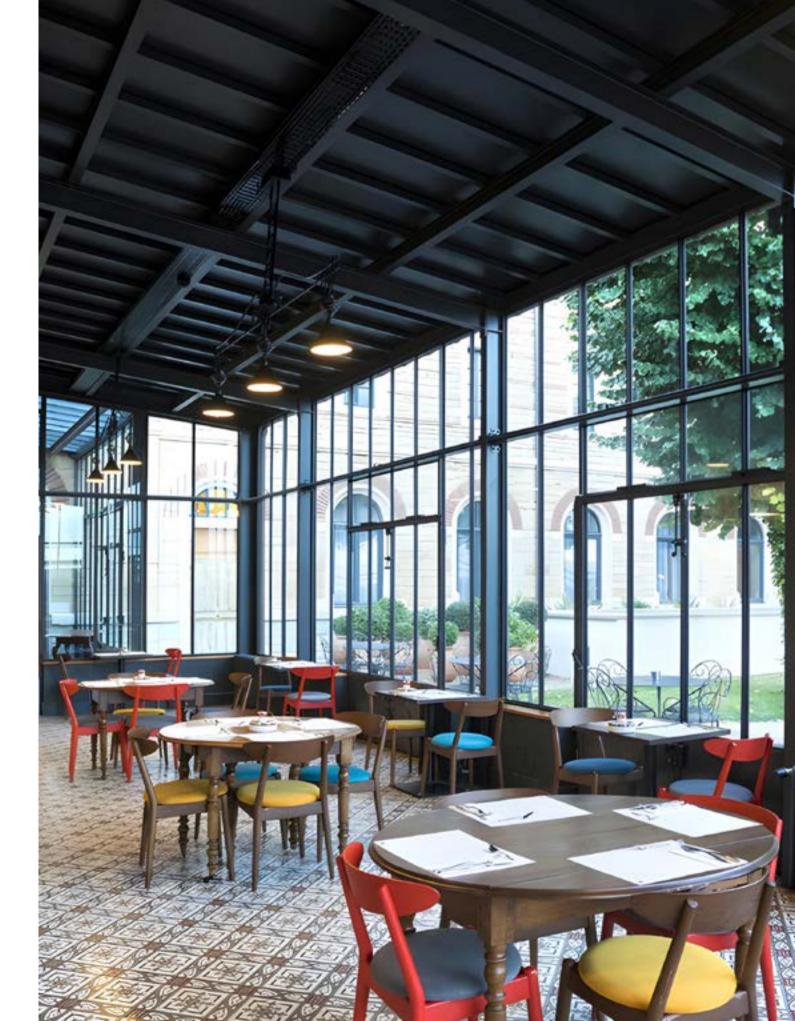

s the timeless Piano and Louisiana Chairs – designed to complement Wohlert's architectural work on the Louisiana Museum of Modern Art in Humlebæk, Denmark: simple, stackable, balanced and beautifully unadorned. His Triangle Chair, also found in the museum, was specifically created to provide visitors with a comfortable place to pause, sit back and soak up the scenery – just as it does today.





 $^{\prime}$ 64

Designed by Vilhelm Wohlert

#### FELIX TRATTORIA LOS ANGELES, USA









Designed by Vilhelm Wohlert

#### LOUISIANA MUSEUM COPENHAGEN, DENMARK











Designed by Vilhelm Wohlert

## TRICKSHOT RESTAURANT BUCHAREST, ROMANIA







Designed by Vilhelm Wohlert

# BEAM SUNTORY OFFICE SINGAPORE, SINGAPORE







Designed by Vilhelm Wohlert

#### FOURIÈRE HÔTEL LYON, FRANCE







Designed by Vilhelm Wohlert

# THE TOWER HOTEL NAGOYA NAGOYA, JAPAN





















HOTEL WARSZAWA PRUDENTIAL | WARSZAWA, POLAND [ 1 ] XI LAN HAI JU | QINGDAO, CHINA [ 2 ] SOUTH BEACH HOTEL | SINGAPORE, SINGAPORE [ 3 ]













ISS NORMANDIE | SHANGHAI, CHINA [ 1 ] LADY BUND | SHANGHAI, CHINA [ 2 ] THE TIGERMOM | COPENHAGEN, DENMARK [ 3 ]













LE MERIDIEN | INDIANAPOLIS, USA [ 1 ] PRINCE HOTEL TOKYO BAY SHIOMI | TOKYO, JAPAN [ 2 ] GUAN HOUSE | SANYA, CHINA [ 3 ]











SONG CAFÉ TAIGUHUI | GUANGZHOU, CHINA [ 1 ] LLOYD FONDS AG HAMBURG | HAMBURG, GERMANY [ 2 ] NEW FARM RESIDENCE | QUEENSLAND, AUSTRALIA [ 3 ]













TRIANGLE OTTOMAN

YICHANG SHOW HOUSE | YICHANG, CHINA [ 1 ] RESIDENTIAL PROJECT | WINCHESTER, UK [ 2 ] RESIDENTIAL PROJECT | SHENZHEN, CHINA [ 3 ]