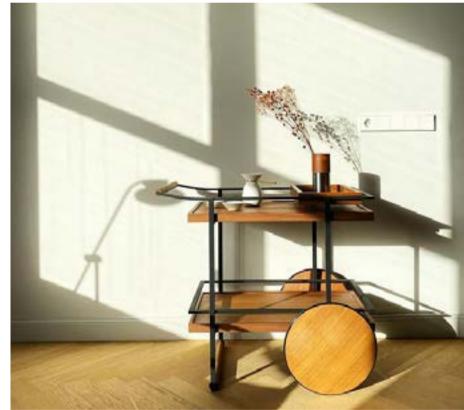

#### James

Designed by Yabu Pushelberg

The James collection is an understated exploration of modern masculinity – at once bold and defined, but also light and elegant. The range includes a chaise, desk, stool and bar trolley, each one meticulously proportioned and ergonomically shaped.

All four pieces have been designed to turn negative space into an aesthetic feature, making use of floating planes and wireframes to lend them an air of sleekness and simplicity. Full of subtle details and stowaway compartments, James is subtly inspired by the world of performance cars. The automotive references are also echoed in the materials: warm and tactile black metal, walnut wood and sable-tone matte leather.