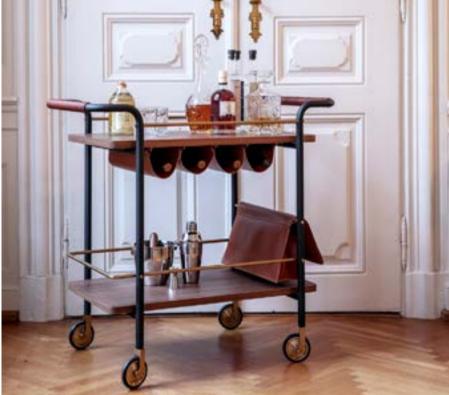

#### James

Designed by Yabu Pushelberg

The James collection is an understated exploration of modern masculinity – at once bold and defined, but also light and elegant. The range includes a chaise, desk, stool and bar trolley, each one meticulously proportioned and ergonomically shaped.

All four pieces have been designed to turn negative space into an aesthetic feature, making use of floating planes and wireframes to lend them an air of sleekness and simplicity. Full of subtle details and stowaway compartments, James is subtly inspired by the world of performance cars. The automotive references are also echoed in the materials: warm and tactile black metal, walnut wood and sable-tone matte leather.