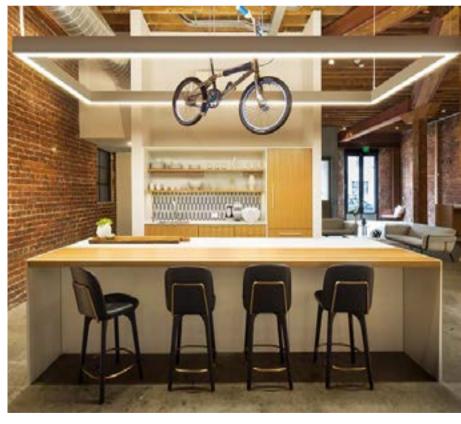

#### PROJECTS & PARTNERSHIPS

From Sydney to Shanghai and London to Los Angeles, Stellar Works' furniture and accessories can be found in private homes and public spaces all over the globe. Working with some of the world's most admired hotels, restaurants, bars and retail brands, we strive to either supply the perfect pieces from our existing collections, or craft bespoke furniture to suit.

Stellar Works' designers have been closely involved in some of the most prestigious hospitality projects of recent years, ranging from the contemporary take on Nordic tradition embodied by the dining rooms of Copenhagen's Noma restaurant, to the relaxed retro-modern interiors of the QT Hotels group in Australia. We are proud to have brought warmth and luxurious comfort to the bedrooms of Baccarat Hotel in New York; clean-lined Asian simplicity to the Banyan Tree Yanshuo; timeless bento-box chic to Xex in Tokyo and high-gloss contemporary craftsmanship to the Gucci boutiques of the Asia-Pacific region, alongside a roster of other projects for clients that demand high-quality original design, executed with craftsmanship and delivered with efficiency.