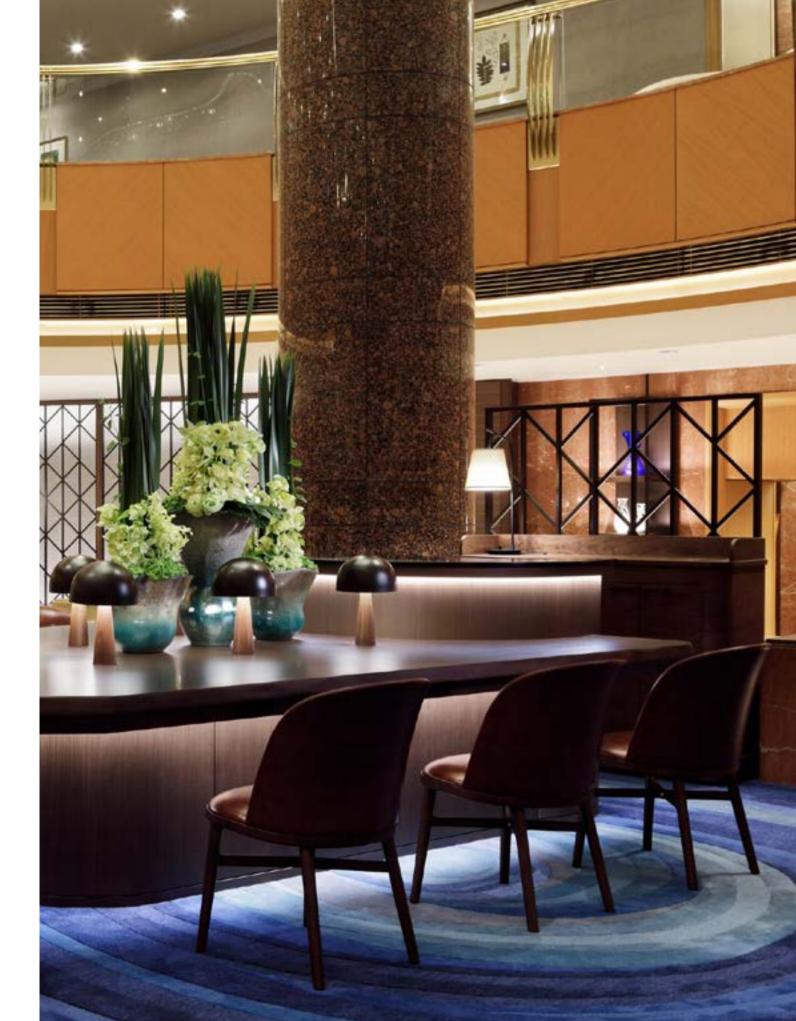

Designed by Neri&Hu

Inspired by the Bund, a lasting symbol of Shanghai's past, present, and future, this series combines elements not only from its industrial origins, but also from its splendid colonial history. The soft curves and rich fabric finishes, as well as the wooden legs, pay homage to the Art Deco style which is permanently ingrained in the DNA of the city.

Designed by Neri&Hu