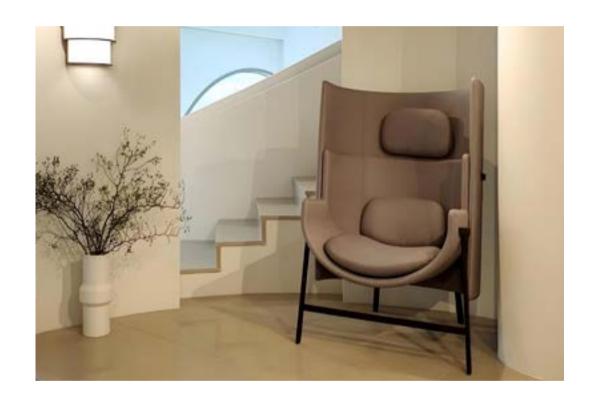

#### Designed by Nendo

An armchair designed for common spaces in offices and hotels. There are numerous armchairs and sofas for lobbies and lounges, but those for narrow spaces such as corridors, elevator lobbies, and entrances are difficult to find. Therefore, a compact chair was devised to fit in those niches, for passersby to rest in for a spell or in which to have casual conversation. Attempts to make an armchair small normally leads one to think of gradual elimination of the backrest to create a bench-like furniture piece. But casting the backrest as the star to which the seat is adjoined yields a design less about sitting and more about leaning against a grand backrest. Such a design takes up minimal space while offering to the chair's occupant a bit of calm and security. The backrest and seat are independent parts, with shallow and deep seats and lower and taller backs available for use in combination according to the size of the space and degree of privacy desired.

Designed by Nendo

## STELLAR WORKS SHOWROOM LOS ANGELES, USA

Designed by Nendo

## SIGNATURE ELISABETH SEOUL, SOUTH KOREA

Designed by Nendo

#### HANKYU STYLE OSAKA, JAPAN

KITE HIGHBACK CHAIR-DEEP

MOXY HOTEL HONGQIAO | SHANGHAI, CHINA [ 1 ] STELLAR WORKS SHOWROOM | NEW YORK, USA [ 2 ] STUDIO 9 | COPENHAGEN, DENMARK [ 3 ]