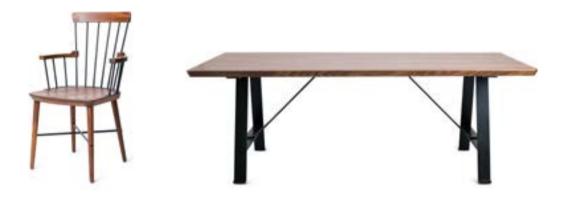

## Exchange

Designed by Jun Aizaki - CRÈME

The Exchange Chair is an award-winning contemporary wood and steel chair inspired by the traditional Windsor form.

By exchanging the conventional wooden spindles and stretcher of the Windsor back with steel, CRÈME has produced a new chair that feels both contemporary and traditional at once. This exchange suggests the new life and design that can be breathed into used or well-worn objects and furnishings.

The new extended Exchange collection is timeless and modern, and includes a dining table, bench and an additional range of chairs.