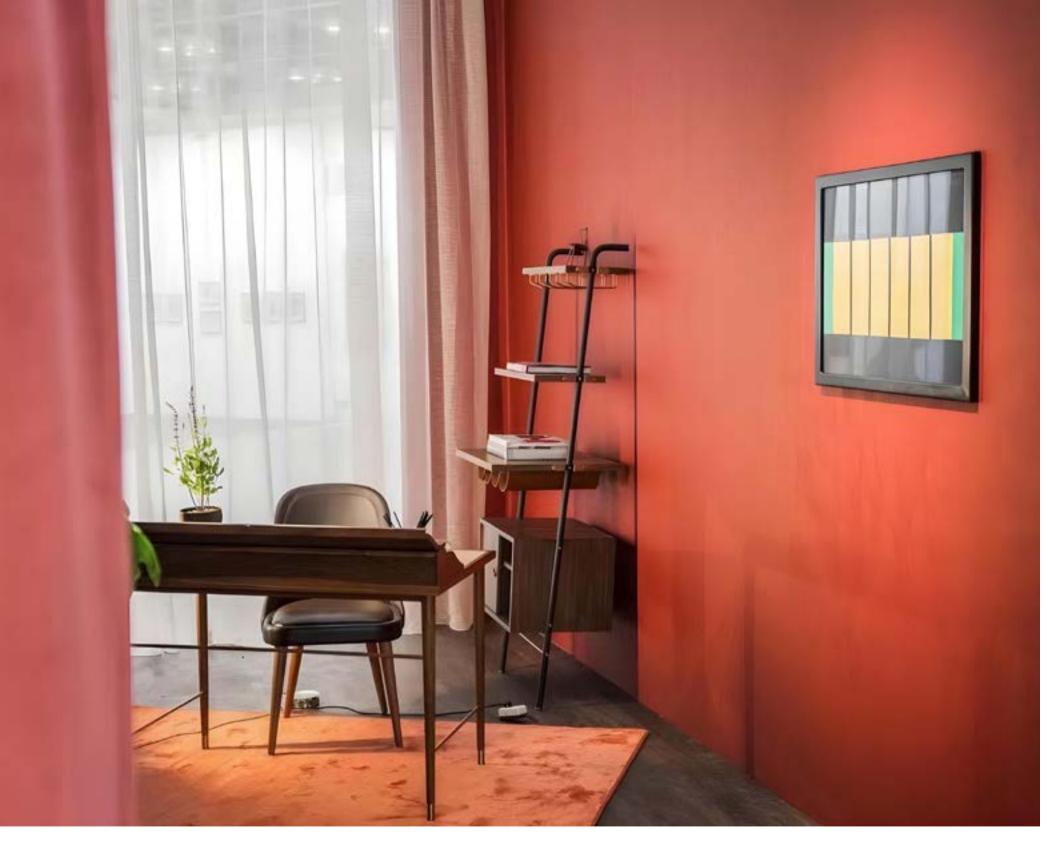

#### Designed by David Rockwell

Rockwell Group took inspiration for the collection, part of Stellar Works'
Collaboration series, from the roots of the word "valet," but reinterpreted it for
the 21st century – this crafted, unique furniture accommodates the narrative of
our lives today. From lounge seating to customizable shelving, each of the 14
pieces in the collection has a streamlined functionality – luxurious embellishments,
from leather cords to matte brass hardware, double as subtle tools for living
well. Grouped together in endless combinations, the pieces help create natural
transitions in the home or hospitality setting, from entry, to work, to play.

Designed by David Rockwell

## THE WALLPAPER\* ARCADE MILAN, ITALY

Designed by David Rockwell