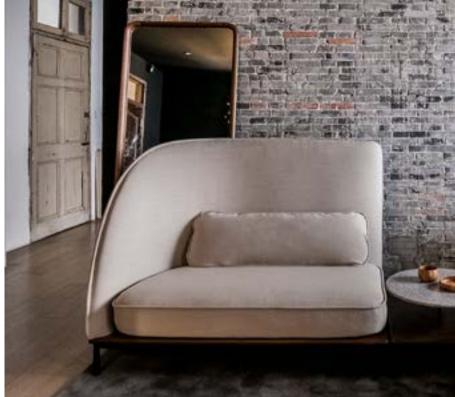

# Aya Designed by OEO Studio

Aya is an onomatopoeia – a word that mimics a phonetical sound. A poetic name as soft and sophisticated as the design itself. The collection design language is an elaboration of the encounter between Asian and Scandinavian design.

Aya is minimal yet highly complex and every detail has been careful orchestrated, from the small wooden joints and angles to the stitching and seating comfort.

The elegant light wooden frame is deeply inspired by Asian culture and design, and effortlessly carries the soft and embracing shell and seat.

The result is a full range of Aya furniture for the perfect dining and socialising setting. Comfort and sturdy durability lie at its core, which is complimented by the elegant appearance. The first Aya collection drop comprises a fully upholstered dining chair with armrest, a dining chair without armrests, and two dimensions of dining tables: 1,800 cm and 2,400 cm in length. The design of the tables mirrors the structure and details of the chair frame.