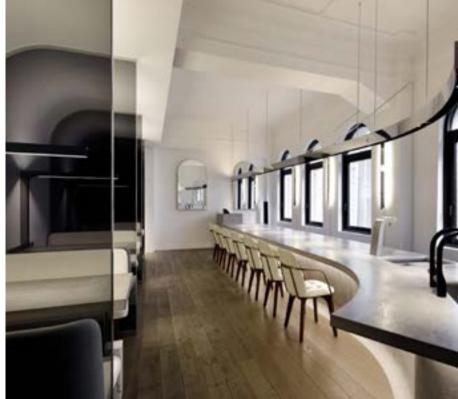

### **Utility**

Designed by Neri&Hu

This durable seating series combines comfort with practicality and a highly sophisticated take on the enduringly popular industrial aesthetic.

Incorporating a range of lounge chairs, barstools and stools, the Utility collection is (as its name suggests) utilitarian in its references, while also featuring a palette of old-world and luxurious materials. The end result is a set of elegant and versatile pieces that fit seamlessly and gracefully into any environment, from high-end hospitality to residential projects.

# Utility Designed by Neri&Hu