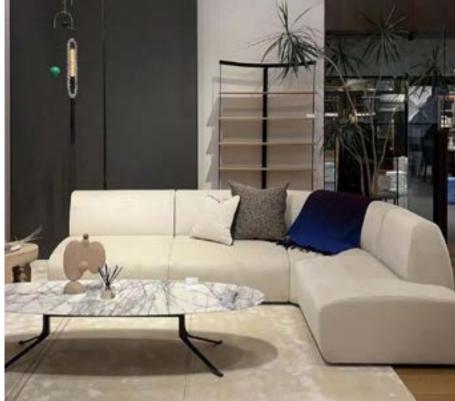

## Discipline

Designed by Neri&Hu

The Discipline Sofa derives its name from the basic horizontal wooden plane that acts as a base for the four variations of soft cushion above. Supported by delicate metal legs, the platforms hover just above the ground and their simple geometry and carefully calibrated dimensions allow for a seamless aggregation of individual units. Variants of the sofa can be combined in infinite configurations for a wide variety of functions, from an intimate two-piece "L" to a 20m long bench, or even back-to-back as a feature object.