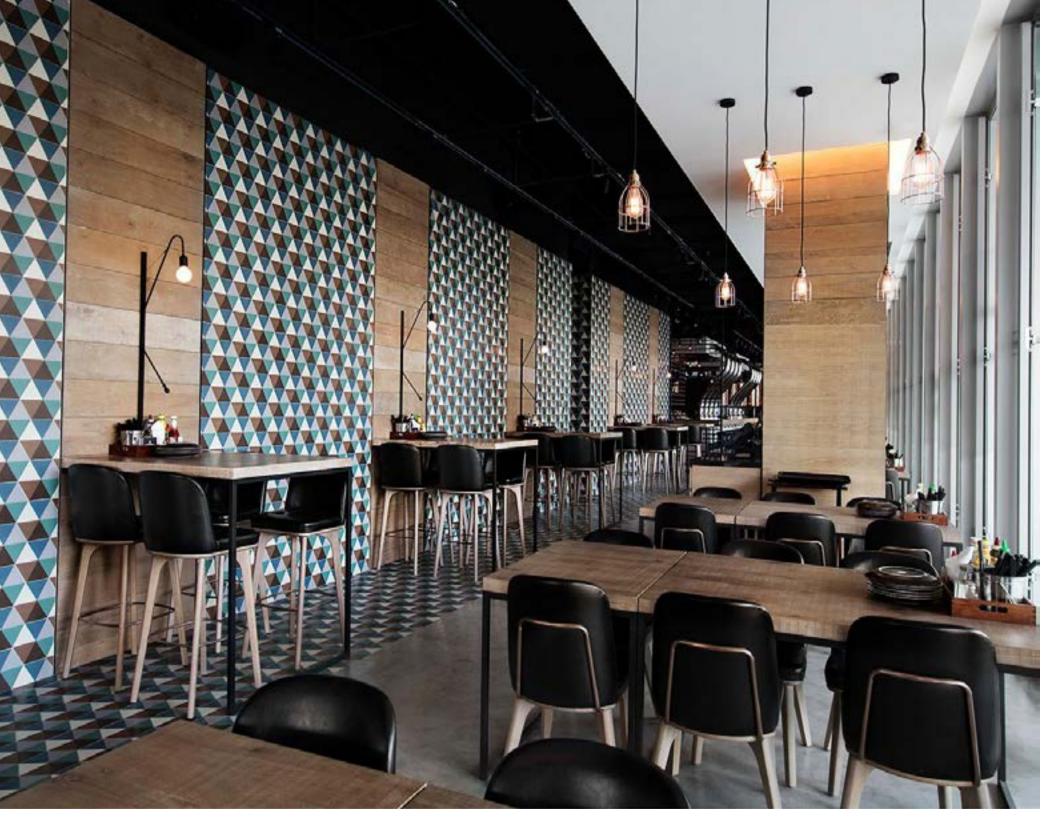

### Industry

Designed by Neri&Hu

The Industry collection is a new accessible utilitarian-inspired chair series with simple modern lines. This comfortable seating collection is suitable for everyday use in both residential and commercial spaces.

### **Utility**

Designed by Neri&Hu

This durable seating series combines comfort with practicality and a highly sophisticated take on the enduringly popular industrial aesthetic.

Incorporating a range of lounge chairs, barstools and stools, the Utility collection is (as its name suggests) utilitarian in its references, while also featuring a palette of old-world and luxurious materials. The end result is a set of elegant and versatile pieces that fit seamlessly and gracefully into any environment, from high-end hospitality to residential projects.