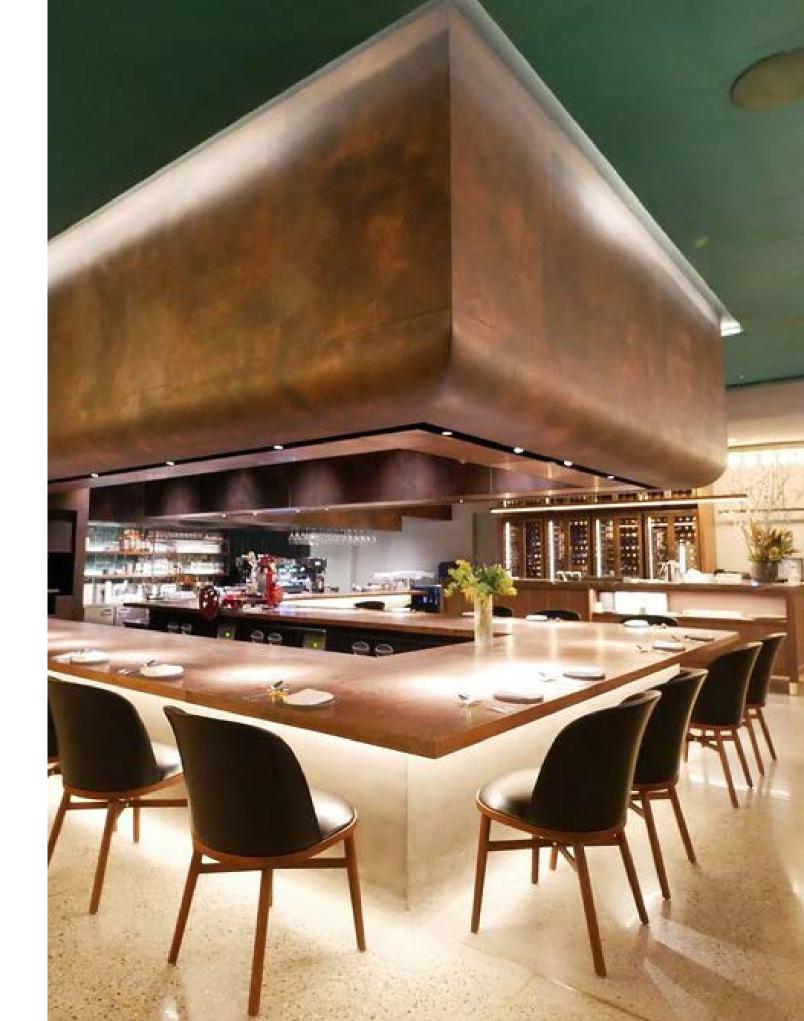

Designed by Neri&Hu

Inspired by the Bund, a lasting symbol of Shanghai's past, present, and future, this series combines elements not only from its industrial origins, but also from its splendid colonial history. The soft curves and rich fabric finishes, as well as the wooden legs, pay homage to the Art Deco style which is permanently ingrained in the DNA of the city.

Designed by Neri&Hu