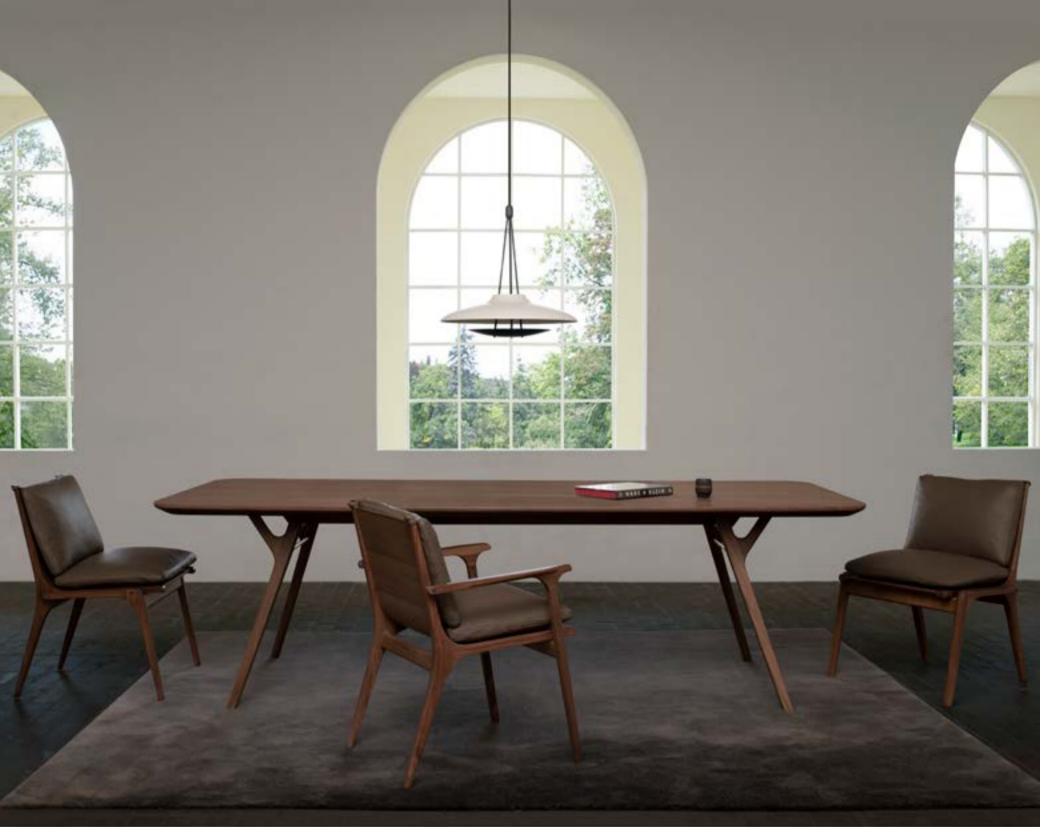

Designed by Space Copenhagen

Rén was born of the desire to create a series of pieces in the Danish Modern tradition – high quality, thoughtfully crafted design that balances function with form and is accessible to all.

Rén's tables and chairs take this distinctly Nordic philosophy and incorporate craft techniques and aesthetic detail from the design traditions of Japan and China, resulting in a collection that, although inspired by a particular place and time, is both international and ageless in its scope.

Designed by Space Copenhagen