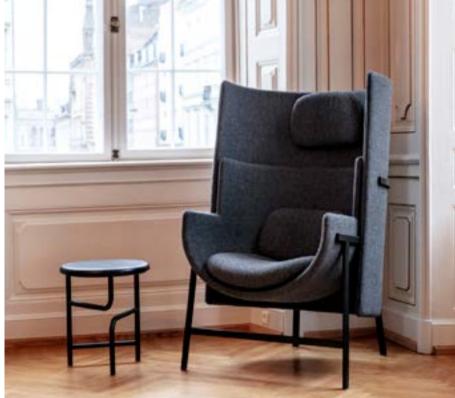

#### Designed by Nendo

An armchair designed for common spaces in offices and hotels. There are numerous armchairs and sofas for lobbies and lounges, but those for narrow spaces such as corridors, elevator lobbies, and entrances are difficult to find. Therefore, a compact chair was devised to fit in those niches, for passersby to rest in for a spell or in which to have casual conversation. Attempts to make an armchair small normally leads one to think of gradual elimination of the backrest to create a bench-like furniture piece. But casting the backrest as the star to which the seat is adjoined yields a design less about sitting and more about leaning against a grand backrest. Such a design takes up minimal space while offering to the chair's occupant a bit of calm and security. The backrest and seat are independent parts, with shallow and deep seats and lower and taller backs available for use in combination according to the size of the space and degree of privacy desired.

Designed by Nendo