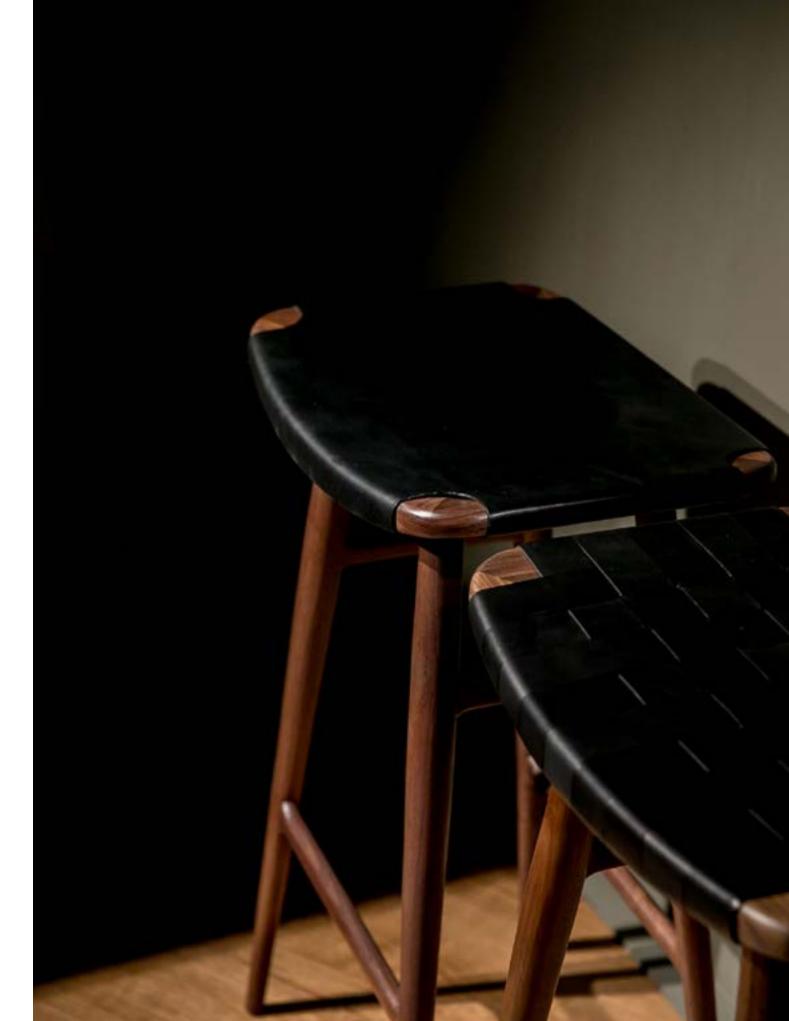

## Freja

Designed by Space Copenhagen

Freja is a collection of stools and bench that comes out of a wish to create sculptural furniture with the soothing visual appeal of Scandinavian furniture making traditions and a Japanese mode of expression.

The archetypal furniture making principles of static and ornament converge to give Freja its elegant, yet simple character. Seen from different angles legs and aprons optically interweave to form a trellis, the seat floating lightly with either woven paper cord or leather as only decorative feature.