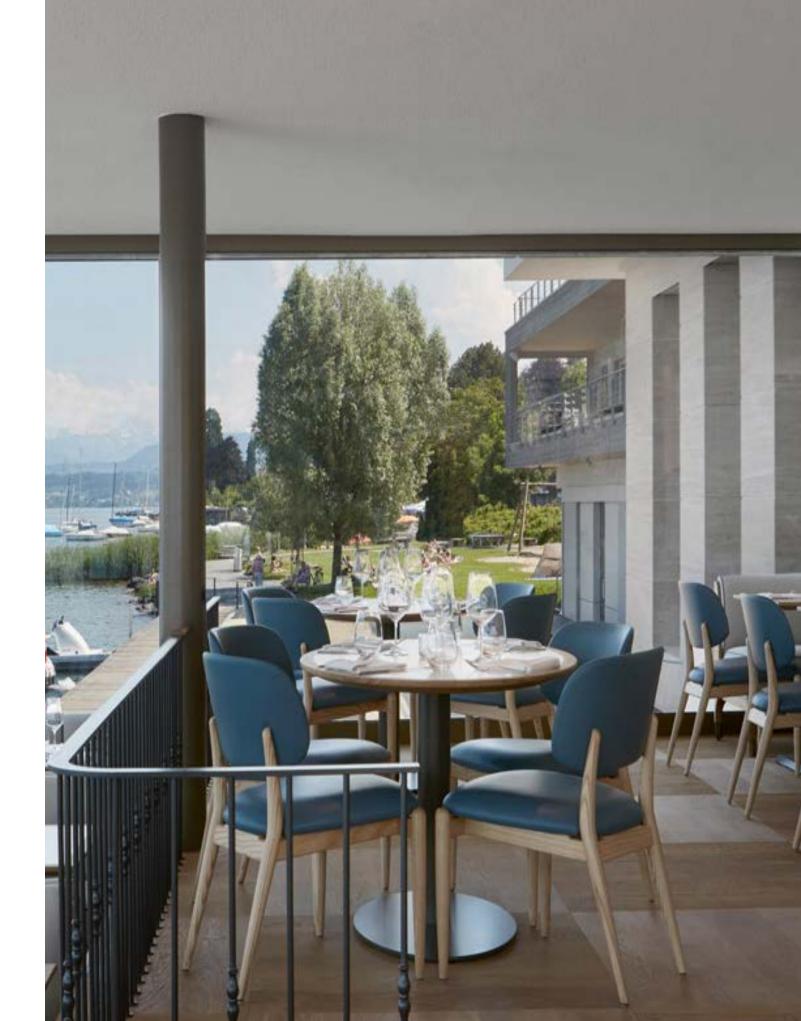

#### Designed by Space Copenhagen

Inspired by the chair they designed for restaurant 108 in Copenhagen, the collection consists of a beautifully upholstered wooden furniture that explores the beauty of narrow silhouettes. All items feature narrow legs that elevate and support, striking a perfect balance between mid-century Danish and classic Japanese design. The collection is a tribute to heritage and craft, embodied in a timeless, flowing design, while remaining modern and comfortable. The collection stands for quality craftsmanship and materials. Furniture items are crafted from quality walnut and ash and seating features thick leather to maximise comfort. Decoration is kept to a minimum to enhance that sense of detail and shape.

Designed by Space Copenhagen

#### 108 RESTAURANT COPENHAGEN, DENMARK

Designed by Space Copenhagen

# HOTEL ALEX ZURICH, SWITZERLAND

Designed by Space Copenhagen

# THE BRIDGE RESTAURANT CHENGDU, CHINA

YOKOHAMA BAY SHERATON HOTEL & TOWERS | YOKOHAMA, JAPAN [ 1 ]
PRINCE HOTEL TOKYO BAY SHIOMI | TOKYO, JAPAN [ 2 ]
NOHGA HOTEL | TOKYO, JAPAN [ 3 ]

RESA NOMA APARTMENT | WASHINGTON DC, USA [ 1 ] ONE RIVIERA PARK SHANGHAI | SHANGHAI, CHINA [ 2 ] BLOOMSBURY STREET HOTEL | LONDON, UK [ 3 ]

SLOW LOUNGE CHAIR

THE STRATFORD HOTEL | LONDON, UK [ 1 ] BEAM SUNTORY OFFICE | SINGAPORE, SINGAPORE [ 2 ] HYATT OFFICE HONG KONG | HONG KONG, CHINA [ 3 ]

CANTON TABLE | SHANGHAI, CHINA [ 1 ]
THE HARI HOTEL, LUCCIOLA RESTAURANT & BAR | HONG KONG, CHINA [ 2 ]
MOXY HOTEL SHANGHAI HONGQIAO | SHANGHAI, CHINA [ 3 ]