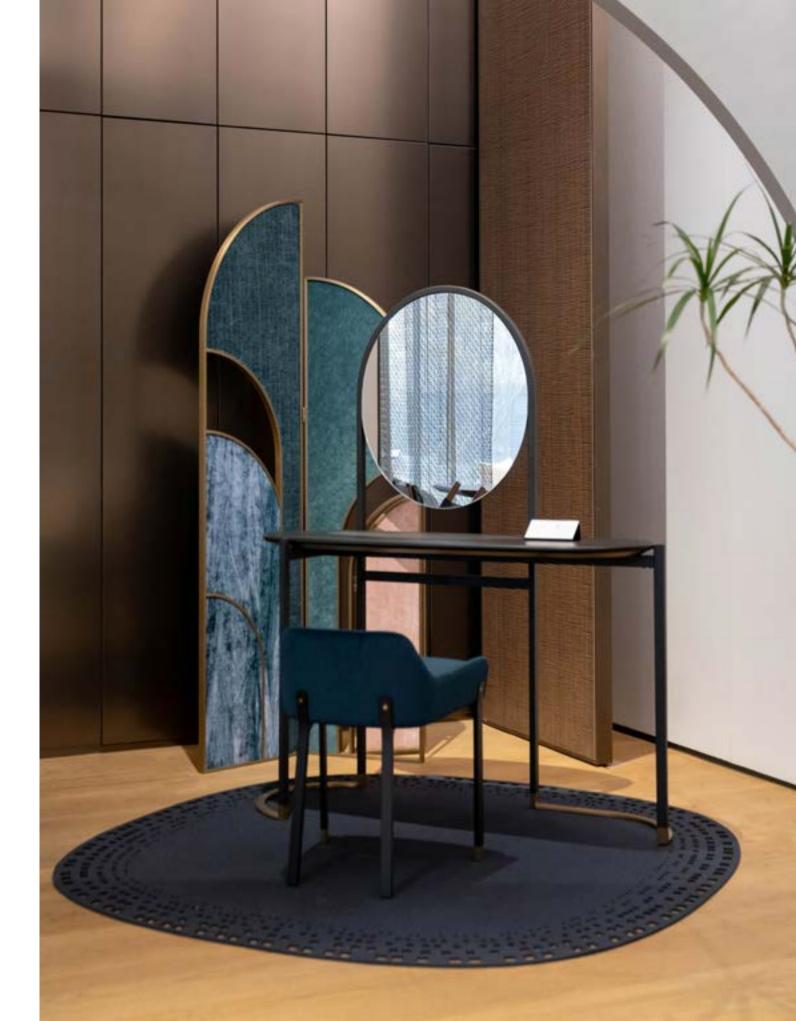

#### Designed by Sebastian Herkner

Host, a movable wardrobe created in response to the growing need for flexible furniture in both homes and hotels. German designer Sebastian Herkner's design sees a metal frame that on one side provides rail space, and also becomes part of the framework for open shelving and a mirror.

Host is in part on wheels to allow greater freedom in moving the piece around the room as space requirements change. The openness of its design allows Host to be used for a multitude of purposes, with an added small tray for personal items such as jewellery and watches. For a hotel room, Host features enough space for a suitcase and generous hanging space. Host's minimalist steel frame is complemented by a veneer laminate base, solid wood and a large mirror.