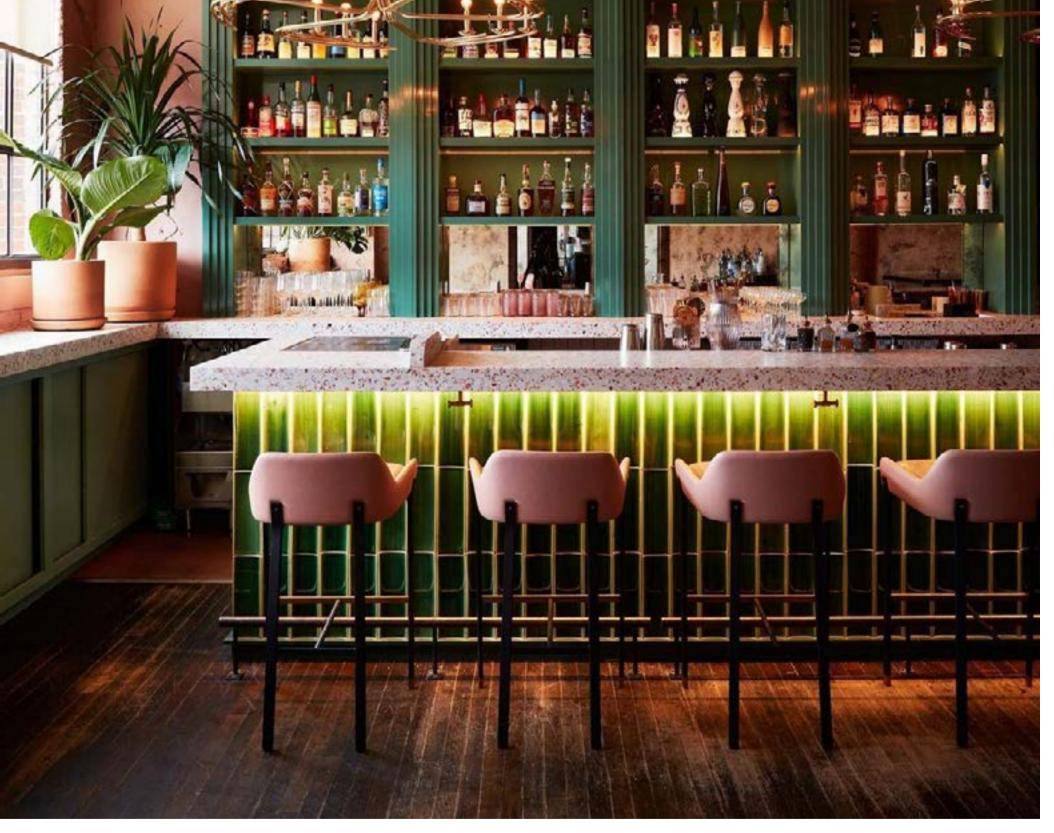

Designed by Yabu Pushelberg

Compact in profile and scale, this light, playful and sculptural collection lends itself to both residential and commercial applications.

Though Blink has a distinct personality and distilled modernist quality, pieces from this collection can coexist or live independently amongst other styles. The materials have been selected to create considered contrasts from texture to texture and surface to surface.

# YOU&US SEOUL, SOUTH KOREA

BLINK DINING CHAIR

MOTEL ONE EDINBURGH ROYAL | EDINBURGH, SCOTLAND [ 1 ]

THE FULTON | NEW YORK, USA [ 2 ]

SLS LUX BRICKELL | MIAMI, USA [ 3 ]

BLINK BAR STOOL SH750

BLINK DINING CHAIR

RADISSON BLU EDWARDIAN HOTEL | MANCHESTER, UK [ 1 ]
ROYAL HOTEL | COPENHAGEN, DENMARK [ 2 ]
THE ICON | SHENZHEN, CHINA [ 3 ]

BLINK COUNTER STOOL SH610

BLINK COFFEE TABLE - STONE TOP

1700 BROADWAY CLUB | NEW YORK, USA [ 1 ] SLS LUX BRICKELL | MIAMI, USA [ 2 ] THE FIELD'S LOFTS | CHICAGO, USA [ 3 ]

BLINK COUNTER STOOL SH610

BLINK BAR STOOL SH750

PRINCE HOTEL TOKYO BAY SHIOMI | TOKYO, JAPAN [ 1 ]

HENRIETTA HOTEL | LONDON, UK [ 2 ]

BULGARI PRIVATE RESIDENCE | SHANGHAI, CHINA [ 3 ]

12 Stories Bar | Washington D.C., USA [ 1 ] Moxy Hotel Shanghai Hongqiao | Shanghai, China [ 2 ] Sir Victor Barcelona Hotel | Barcelona, Spain [ 3 ]