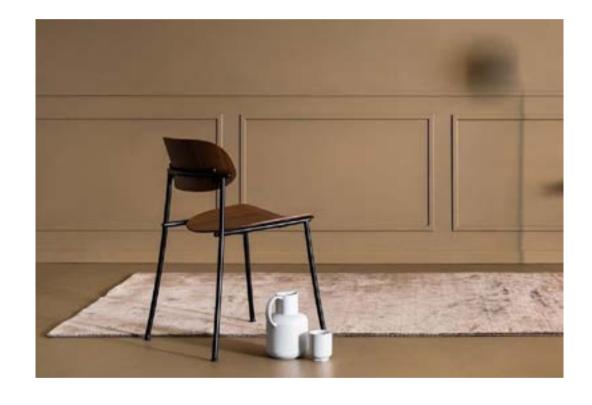

#### Ori

#### Designed by Hallgeir Homstvedt

True to the Stellar Works mindset, the Ori chair is a gentle mix of Nordic and Asian influences. The softly shaped outline of the chair is only interrupted by the sharp fold in the seat and backrest, marking the zones that are in contact with the body. The slender frame is inspired by the type of bamboo scaffolding that is just tied together, commonly used in Asia (Hong Kong). Similarly the frame of the chair is composed of gently curved segments of tube that just kiss each other at the point where they overlap, creating a light and organic structure. The Ori chair is designed for the places where people gather to enjoy a meal and interact, whether at home or in public spaces. Ori comes with or without an armrest and stacks well for easy storage.