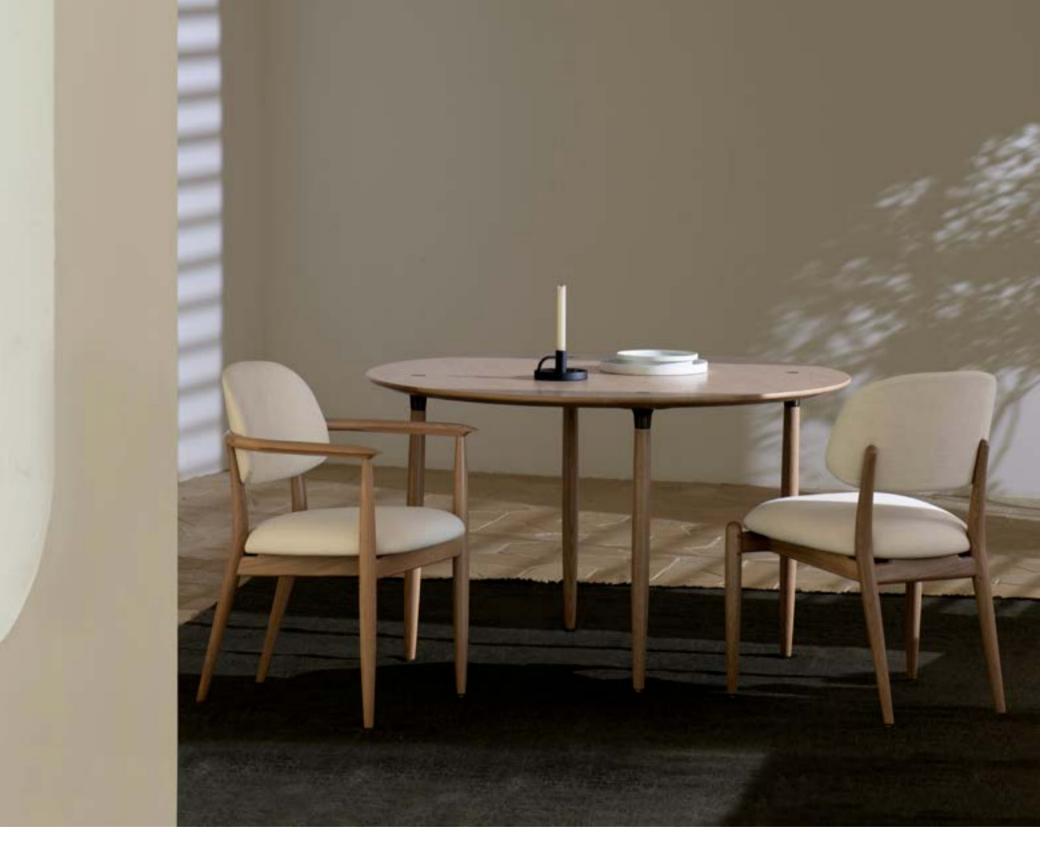

# Aya Designed by OEO Studio

Aya is an onomatopoeia – a word that mimics a phonetical sound. A poetic name as soft and sophisticated as the design itself. The collection design language is an elaboration of the encounter between Asian and Scandinavian design.

Aya is minimal yet highly complex and every detail has been careful orchestrated, from the small wooden joints and angles to the stitching and seating comfort.

The elegant light wooden frame is deeply inspired by Asian culture and design, and effortlessly carries the soft and embracing shell and seat.

The result is a full range of Aya furniture for the perfect dining and socialising setting. Comfort and sturdy durability lie at its core, which is complimented by the elegant appearance. The first Aya collection drop comprises a fully upholstered dining chair with armrest, a dining chair without armrests, and two dimensions of dining tables: 1,800 cm and 2,400 cm in length. The design of the tables mirrors the structure and details of the chair frame.

# Aya

Designed by OEO Studio