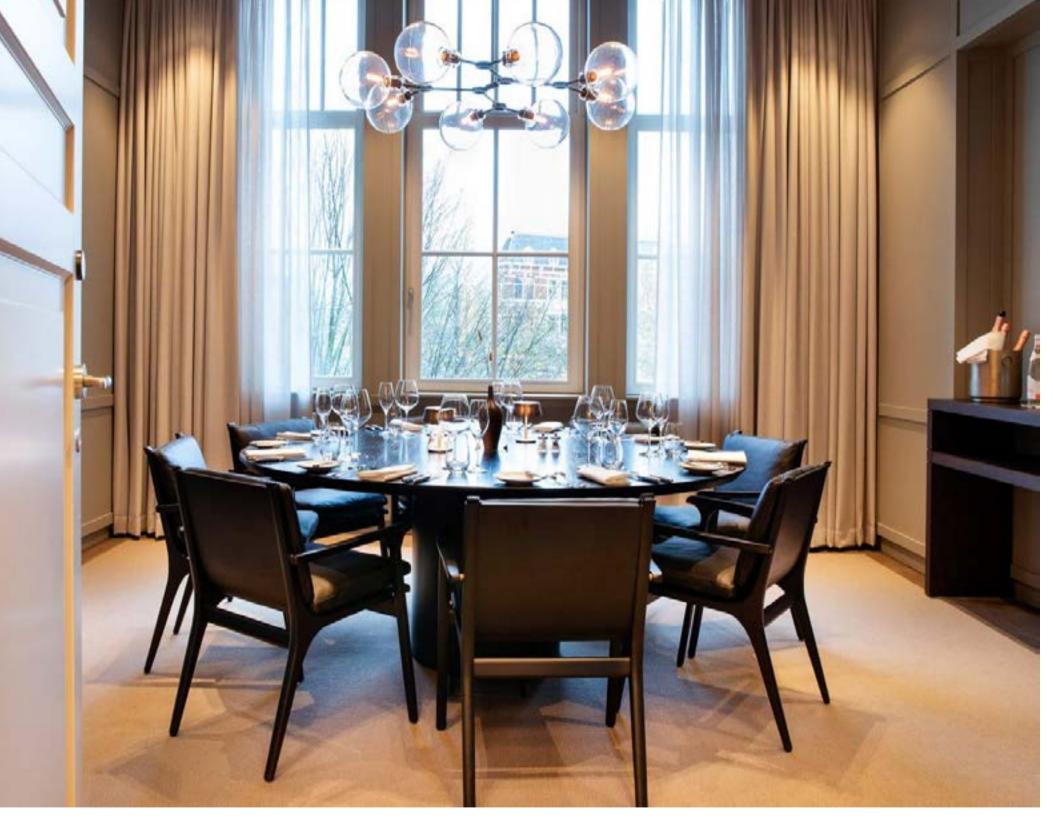

Designed by Space Copenhagen

Rén was born of the desire to create a series of pieces in the Danish Modern tradition – high quality, thoughtfully crafted design that balances function with form and is accessible to all.

Rén's tables and chairs take this distinctly Nordic philosophy and incorporate craft techniques and aesthetic detail from the design traditions of Japan and China, resulting in a collection that, although inspired by a particular place and time, is both international and ageless in its scope.

#### 11 HOWARD HOTEL NEW YORK, USA

W W
RÉN DINING ARMCHAIR

Designed by Space Copenhagen