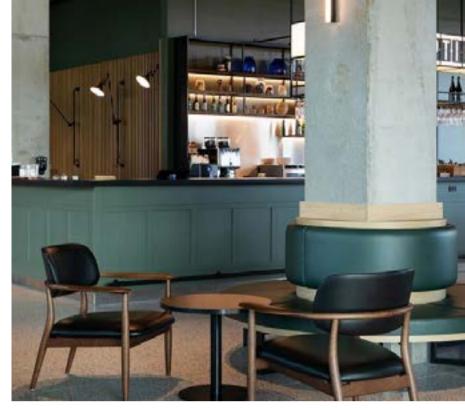

#### Designed by Space Copenhagen

Inspired by the chair they designed for restaurant 108 in Copenhagen, the collection consists of a beautifully upholstered wooden furniture that explores the beauty of narrow silhouettes. All items feature narrow legs that elevate and support, striking a perfect balance between mid-century Danish and classic Japanese design. The collection is a tribute to heritage and craft, embodied in a timeless, flowing design, while remaining modern and comfortable. The collection stands for quality craftsmanship and materials. Furniture items are crafted from quality walnut and ash and seating features thick leather to maximise comfort. Decoration is kept to a minimum to enhance that sense of detail and shape.

#### 108 RESTAURANT COPENHAGEN, DENMARK

Designed by Space Copenhagen