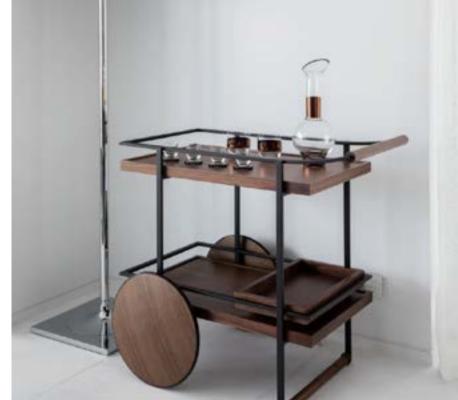

#### James

Designed by Yabu Pushelberg

The James collection is an understated exploration of modern masculinity – at once bold and defined, but also light and elegant. The range includes a chaise, desk, stool and bar trolley, each one meticulously proportioned and ergonomically shaped.

All four pieces have been designed to turn negative space into an aesthetic feature, making use of floating planes and wireframes to lend them an air of sleekness and simplicity. Full of subtle details and stowaway compartments, James is subtly inspired by the world of performance cars. The automotive references are also echoed in the materials: warm and tactile black metal, walnut wood and sable-tone matte leather.