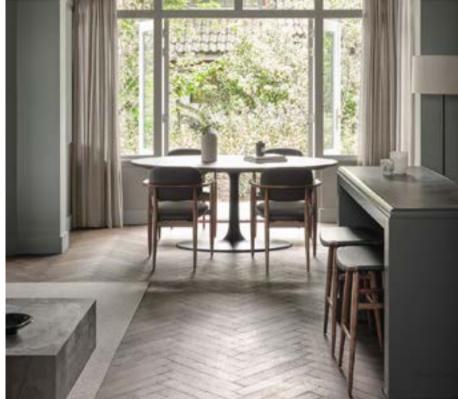

#### Designed by Space Copenhagen

Inspired by the chair they designed for restaurant 108 in Copenhagen, the collection consists of a beautifully upholstered wooden furniture that explores the beauty of narrow silhouettes. All items feature narrow legs that elevate and support, striking a perfect balance between mid-century Danish and classic Japanese design. The collection is a tribute to heritage and craft, embodied in a timeless, flowing design, while remaining modern and comfortable. The collection stands for quality craftsmanship and materials. Furniture items are crafted from quality walnut and ash and seating features thick leather to maximise comfort. Decoration is kept to a minimum to enhance that sense of detail and shape.

Designed by Space Copenhagen

#### 108 RESTAURANT COPENHAGEN, DENMARK

Designed by Space Copenhagen

# HOTEL ALEX ZURICH, SWITZERLAND

Designed by Space Copenhagen

# THE BRIDGE RESTAURANT CHENGDU, CHINA

YOKOHAMA BAY SHERATON HOTEL & TOWERS | YOKOHAMA, JAPAN [ 1 ]
PRINCE HOTEL TOKYO BAY SHIOMI | TOKYO, JAPAN [ 2 ]
NOHGA HOTEL | TOKYO, JAPAN [ 3 ]

RESA NOMA APARTMENT | WASHINGTON DC, USA [ 1 ] ONE RIVIERA PARK SHANGHAI | SHANGHAI, CHINA [ 2 ] BLOOMSBURY STREET HOTEL | LONDON, UK [ 3 ]