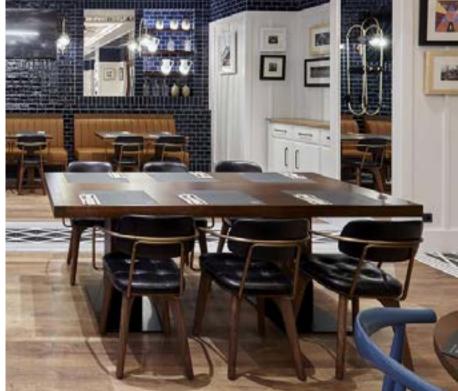

### Tripod

Designed by Neri&Hu

Tripod is a direct nudge to the three-legged design that is the signature of this collection. Versatile in size, material and color, the tables come in various combinations based on the need of its surrounding environment. Fitting the needs of modern living, the collection is lightweight and easily portable.

# Tripod Designed by Neri&Hu

#### HOTEL INDIGO HSINCHU SCIENCE PARK HSINCHU, TAIWAN

#### GALLERIA TEATRO MANZONI MILAN, ITALY