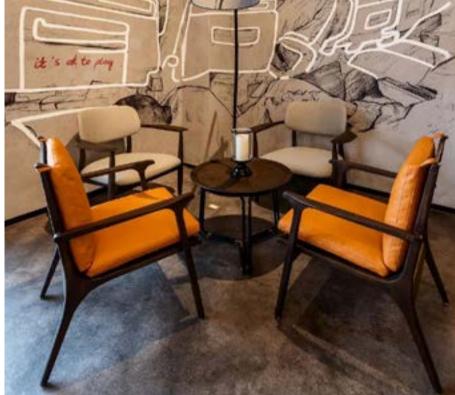

#### Ori

#### Designed by Hallgeir Homstvedt

True to the Stellar Works mindset, the Ori chair is a gentle mix of Nordic and Asian influences. The softly shaped outline of the chair is only interrupted by the sharp fold in the seat and backrest, marking the zones that are in contact with the body. The slender frame is inspired by the type of bamboo scaffolding that is just tied together, commonly used in Asia (Hong Kong). Similarly the frame of the chair is composed of gently curved segments of tube that just kiss each other at the point where they overlap, creating a light and organic structure. The Ori chair is designed for the places where people gather to enjoy a meal and interact, whether at home or in public spaces. Ori comes with or without an armrest and stacks well for easy storage.

#### Ori

Designed by Hallgeir Homstvedt