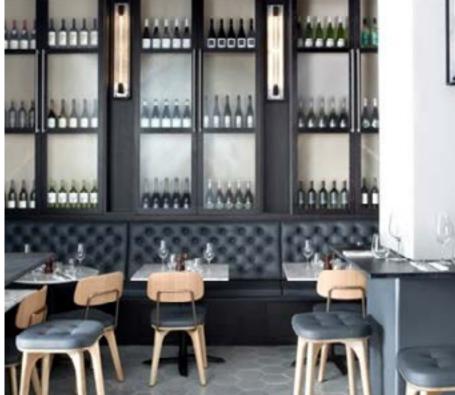

### **Utility**

Designed by Neri&Hu

This durable seating series combines comfort with practicality and a highly sophisticated take on the enduringly popular industrial aesthetic.

Incorporating a range of lounge chairs, barstools and stools, the Utility collection is (as its name suggests) utilitarian in its references, while also featuring a palette of old-world and luxurious materials. The end result is a set of elegant and versatile pieces that fit seamlessly and gracefully into any environment, from high-end hospitality to residential projects.