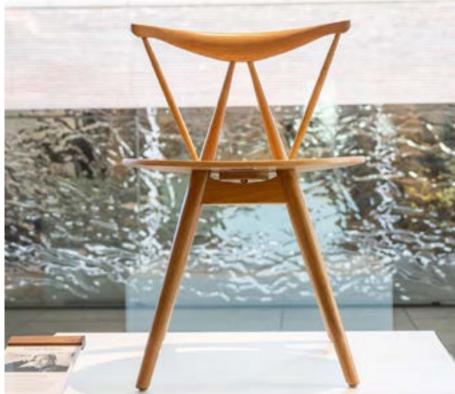

THE LINK | DENVER, USA [ 1 ] LLOYD FONDS AG HAMBURG | HAMBURG, GERMANY [ 2 ] YOU&US | SEOUL, SOUTH KOREA [ 3 ]

Designed by Vilhelm Wohlert

Vilhelm Wohlert's pared-down mid-century pieces have become iconic works in the design evolution of furniture for public spaces. Stellar Works' Wohlert collection comprises of some of his most celebrated designs from the 1950s, revitalised for the modern day. Each piece showcases the Danish designer's less-is-more ethos and talent for turning the structural into the sculptural.

The collection includes the timeless Piano and Louisiana Chairs – designed to complement Wohlert's architectural work on the Louisiana Museum of Modern Art in Humlebæk, Denmark: simple, stackable, balanced and beautifully unadorned. His Triangle Chair, also found in the museum, was specifically created to provide visitors with a comfortable place to pause, sit back and soak up the scenery – just as it does today.