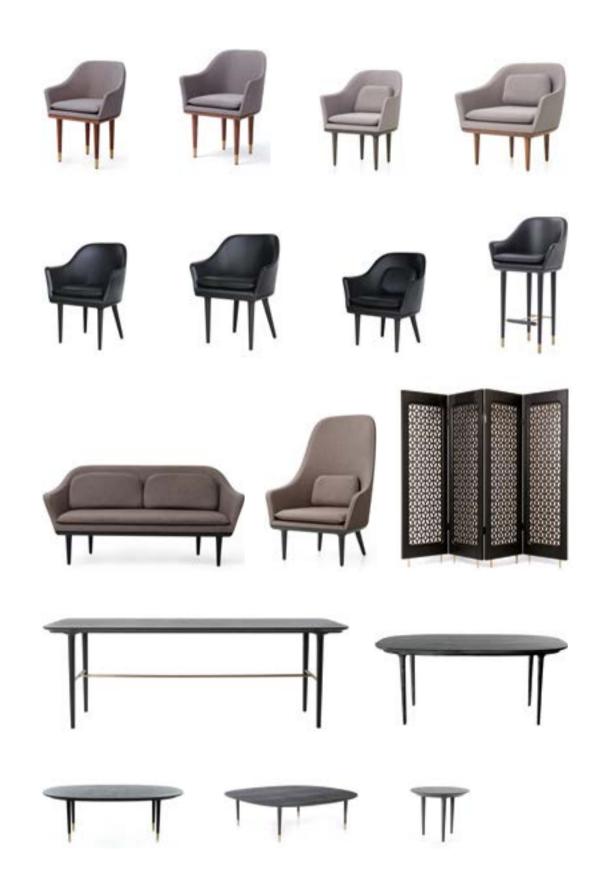

QT HOTEL SYDNEY | SYDNEY, AUSTRALIA [ 1 ] FOURVIÈRE HÔTEL | LYON, FRANCE [ 2 ] TIGERLILY | EDINBURGH, UK [ 3 ]



















STELLAR WORKS SHOWROOM | SHANGHAI, CHINA [ 1 ] SHENZHEN SHOW HOUSE | SHENZHEN, CHINA [ 2 ] FOUR SEASONS HOTEL | KUWAIT, SAUDI ARABIA [ 3 ]











LAVAL WRITING DESK

YOU&US | SEOUL, SOUTH KOREA [1.2.3]

Designed by Space Copenhagen

In the Lunar Collection, contemporary Nordic simplicity meets ancient Chinese legend. It takes its inspiration from Chang'e, the goddess of the moon, said to arise in the West and reside in her lunar palace 'Guanghan', which means 'wild coldness'.

The collection is at once fresh, cool and comfortingly timeless. Like its celestial namesake, it is infused with the energy of Yin, the female principle in Yin and Yang.



Designed by Space Copenhagen

# BLOOMSBURY STREET HOTEL LONDON, UK







Designed by Space Copenhagen

#### **SONG QI RESTAURANT** MONTE CARLO, MONACO











Designed by Space Copenhagen

# INFANTE SAGRES PORTO, PORTUGAL









Designed by Space Copenhagen

#### VOGUE CAFÉ PORTO PORTO, PORTUGAL









Designed by Space Copenhagen

#### FIVE PALM JUMEIRAH DUBAI DUBAI, UAE







Designed by Space Copenhagen

#### LOUIS XIII RÉMY MARTIN BEIJING, CHINA























MERCEDES ME STORE | CHENGDU, CHINA [ 1 ] PURO HOTEL | WARSAW, POLAND [ 2 ] BALTHAZAR | COPENHAGEN, DENMARK [ 3 ]













LUNAR HIGHBACK CHAIR

COPENHAGEN ADMIRAL HOTEL | COPENHAGEN, DANMARK [ 1 ]
HOTEL SKT. ANNÆ | COPENHAGEN, DENMARK [ 2 ]
FOUR SEASONS PLACE | SHANGHAI, CHINA [ 3 ]













LUNAR LOUNG