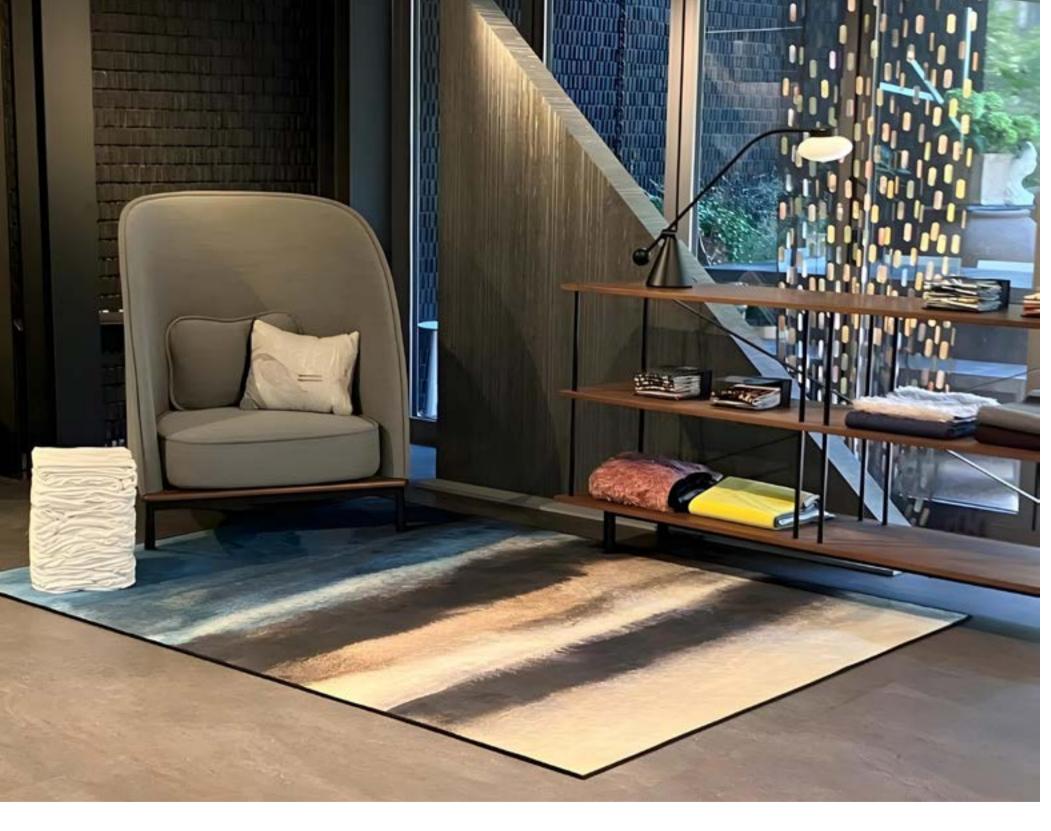

#### Seiton

Designed by OEO Studio

Seiton is a coherent modular storage system designed for the home, the office and for hospitality. The system is flexible and modular allowing the user to create unique solutions. Seiton is designed for function and flexibility without loosing focus on aesthetics. The design is grand in style and appearance. The system can be configured in multiple ways - against a wall or freestanding as a room divider.

Seiton comes as flat-pack and is easy to assemble. Key design elements of Seiton are functionality, contrast, materiality, refinement and detail. The design is solid and light in appearance and plays with positive and negative space. The system is focused on high quality and attention to detail.