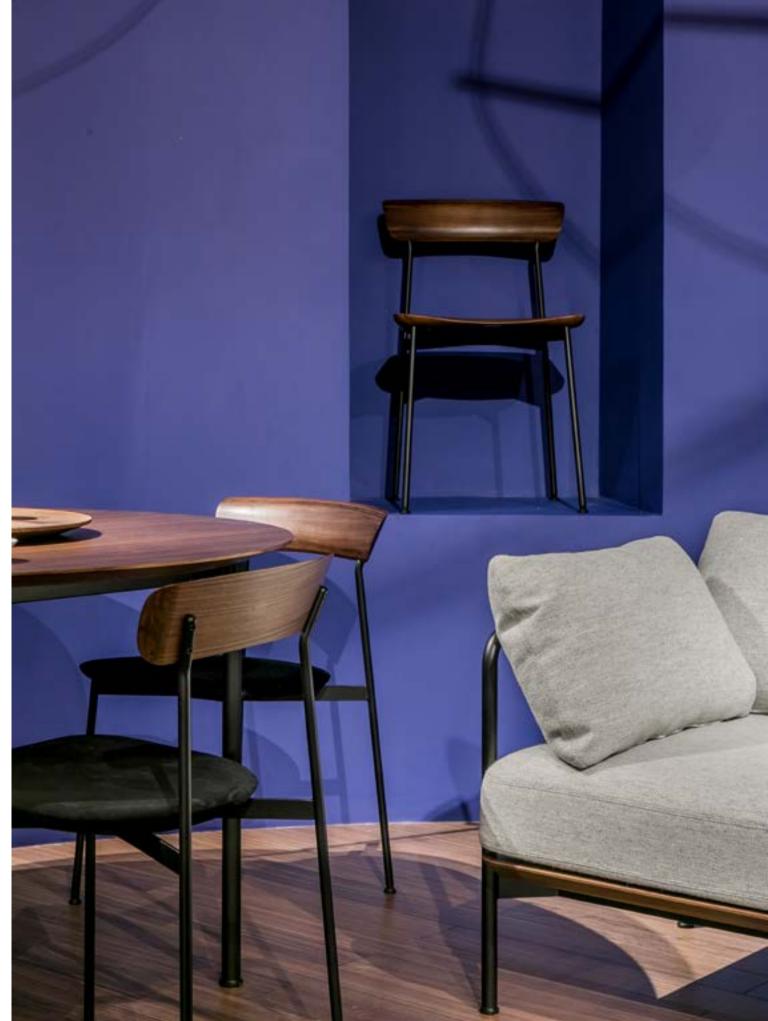

The Crawford Collection is comprised of a sofa, bed, tables and a dining chair. Following Stellar Works' ethos, the collection was developed on the principle of honest design that celebrates Asian sensibilities, whilst reinterpreting them for an international audience. The collection also represents a fusion of cultures that celebrates the growing design movement in the Asia Pacific region, as championed by Lane Crawford. Tom Fereday's designs utilise natural materials, tactile finishes and subtle, yet elegant details.