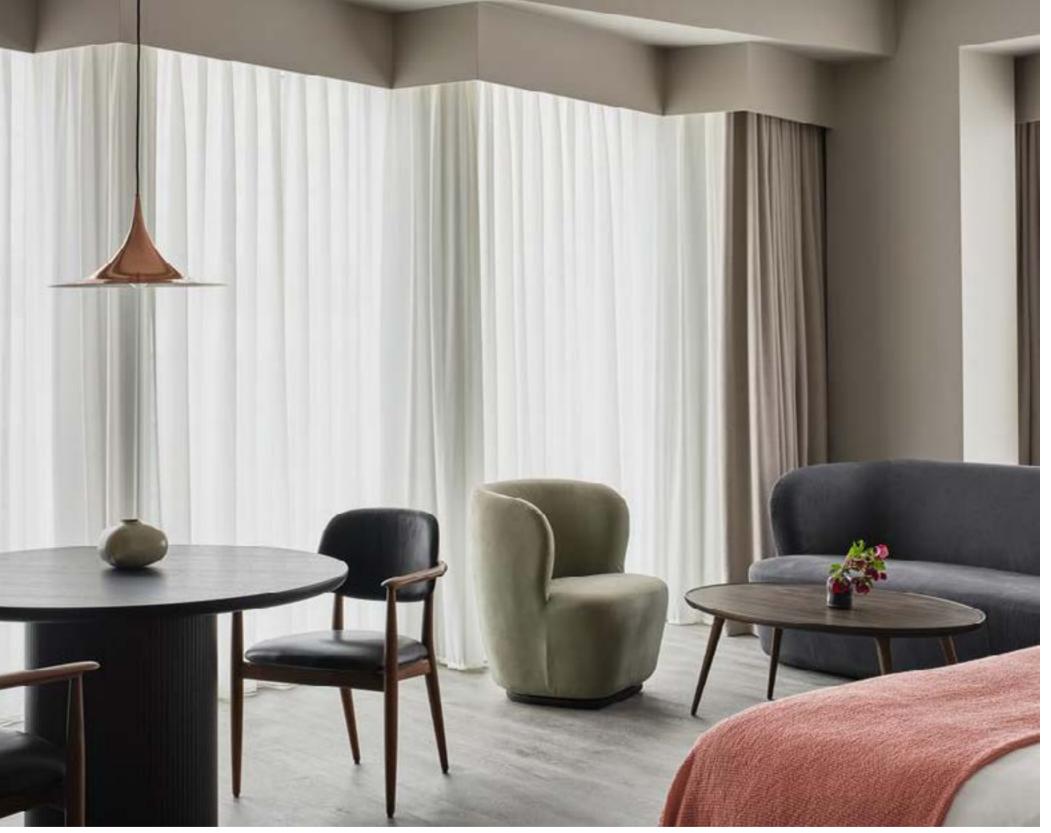

### Dawn

Designed by Space Copenhagen

Dawn is a modern take on the classic bed with a headboard. With its soft curves and hidden functions, Dawn's clean, effortless look gives an air of contemporary and understated refinement to bedrooms to fit the demands of modern lifestyle. The Dawn collection is beautifully detailed in a choicewoods, tetile, leather and brass, adaptable and equally suitable to both residential and hospitality.

### Dawn

Designed by Space Copenhagen

# CENTRAL STUDIOS SHANGHAI, CHINA

# RESIDENTIAL PROJECT SHANGHAI, CHINA