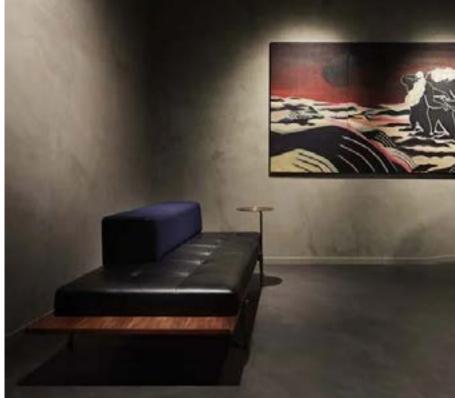

## Discipline

Designed by Neri&Hu

The Discipline Sofa derives its name from the basic horizontal wooden plane that acts as a base for the four variations of soft cushion above. Supported by delicate metal legs, the platforms hover just above the ground and their simple geometry and carefully calibrated dimensions allow for a seamless aggregation of individual units. Variants of the sofa can be combined in infinite configurations for a wide variety of functions, from an intimate two-piece "L" to a 20m long bench, or even back-to-back as a feature object.

# Discipline

Designed by Neri&Hu

# SHERATON DENVER DOWNTOWN HOTEL DENVER, USA