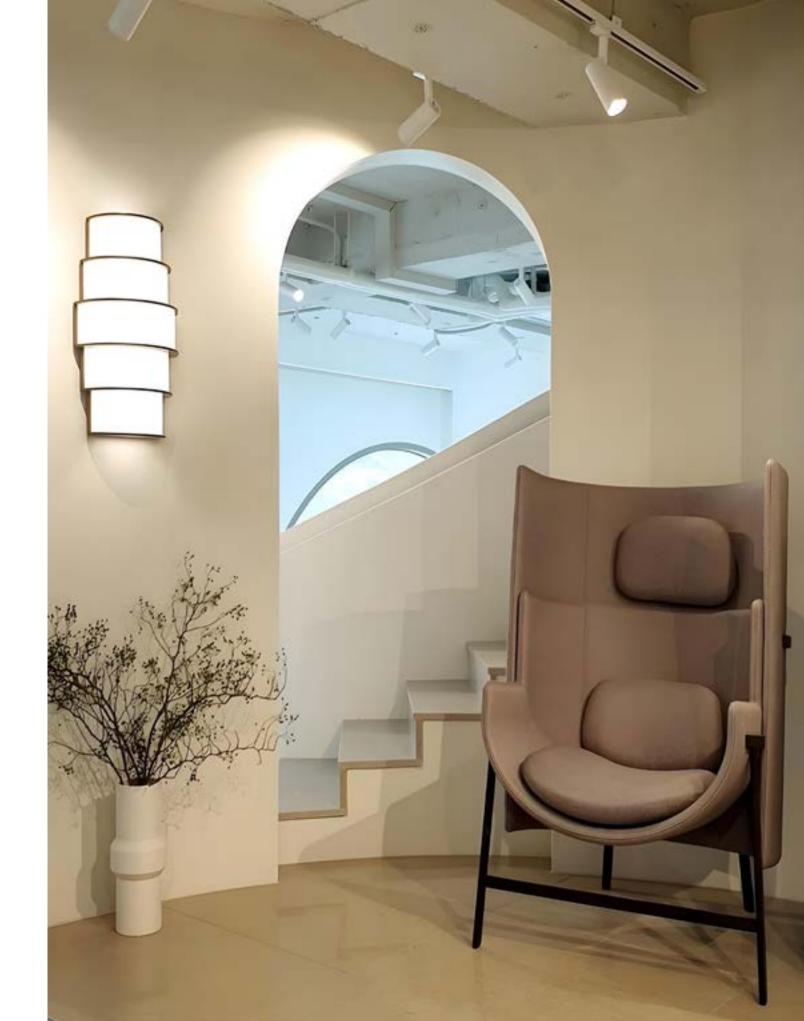

#### Designed by Nendo

An armchair designed for common spaces in offices and hotels. There are numerous armchairs and sofas for lobbies and lounges, but those for narrow spaces such as corridors, elevator lobbies, and entrances are difficult to find. Therefore, a compact chair was devised to fit in those niches, for passersby to rest in for a spell or in which to have casual conversation. Attempts to make an armchair small normally leads one to think of gradual elimination of the backrest to create a bench-like furniture piece. But casting the backrest as the star to which the seat is adjoined yields a design less about sitting and more about leaning against a grand backrest. Such a design takes up minimal space while offering to the chair's occupant a bit of calm and security. The backrest and seat are independent parts, with shallow and deep seats and lower and taller backs available for use in combination according to the size of the space and degree of privacy desired.

Designed by Nendo

## STELLAR WORKS SHOWROOM LOS ANGELES, USA

Designed by Nendo

## SIGNATURE ELISABETH SEOUL, SOUTH KOREA

Designed by Nendo

#### HANKYU STYLE OSAKA, JAPAN

KITE HIGHBACK CHAIR-DEEP

MOXY HOTEL HONGQIAO | SHANGHAI, CHINA [ 1 ] STELLAR WORKS SHOWROOM | NEW YORK, USA [ 2 ] STUDIO 9 | COPENHAGEN, DENMARK [ 3 ]