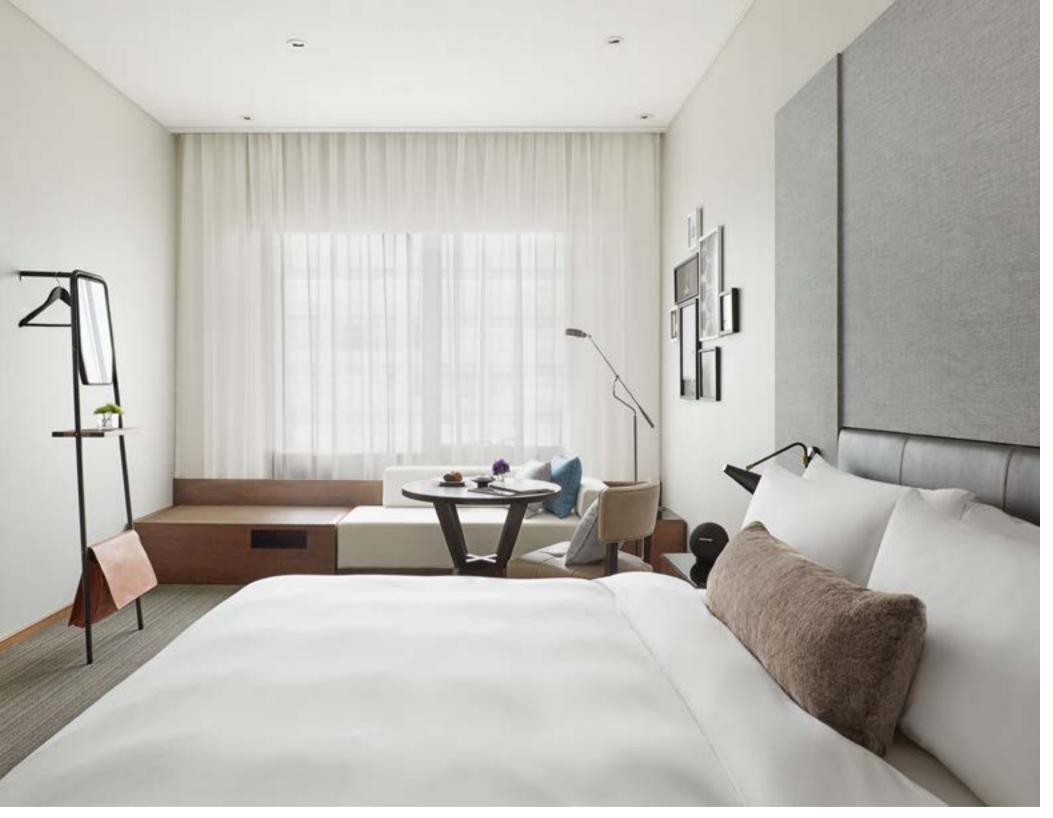

### Dawn

Designed by Space Copenhagen

Dawn is a modern take on the classic bed with a headboard. With its soft curves and hidden functions, Dawn's clean, effortless look gives an air of contemporary and understated refinement to bedrooms to fit the demands of modern lifestyle. The Dawn collection is beautifully detailed in a choicewoods, tetile, leather and brass, adaptable and equally suitable to both residential and hospitality.

### Dawn

Designed by Space Copenhagen