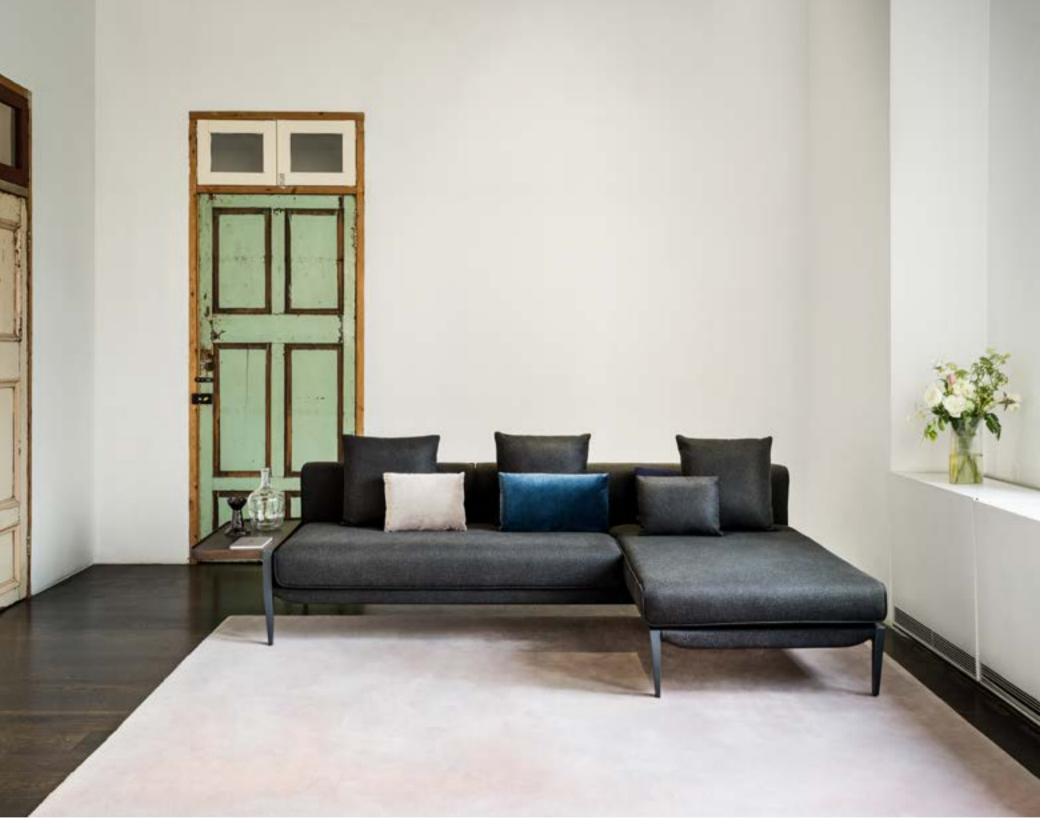

## Discipline

Designed by Neri&Hu

The Discipline Sofa derives its name from the basic horizontal wooden plane that acts as a base for the four variations of soft cushion above. Supported by delicate metal legs, the platforms hover just above the ground and their simple geometry and carefully calibrated dimensions allow for a seamless aggregation of individual units. Variants of the sofa can be combined in infinite configurations for a wide variety of functions, from an intimate two-piece "L" to a 20m long bench, or even back-to-back as a feature object.

# Discipline

Designed by Neri&Hu

# SHERATON DENVER DOWNTOWN HOTEL DENVER, USA