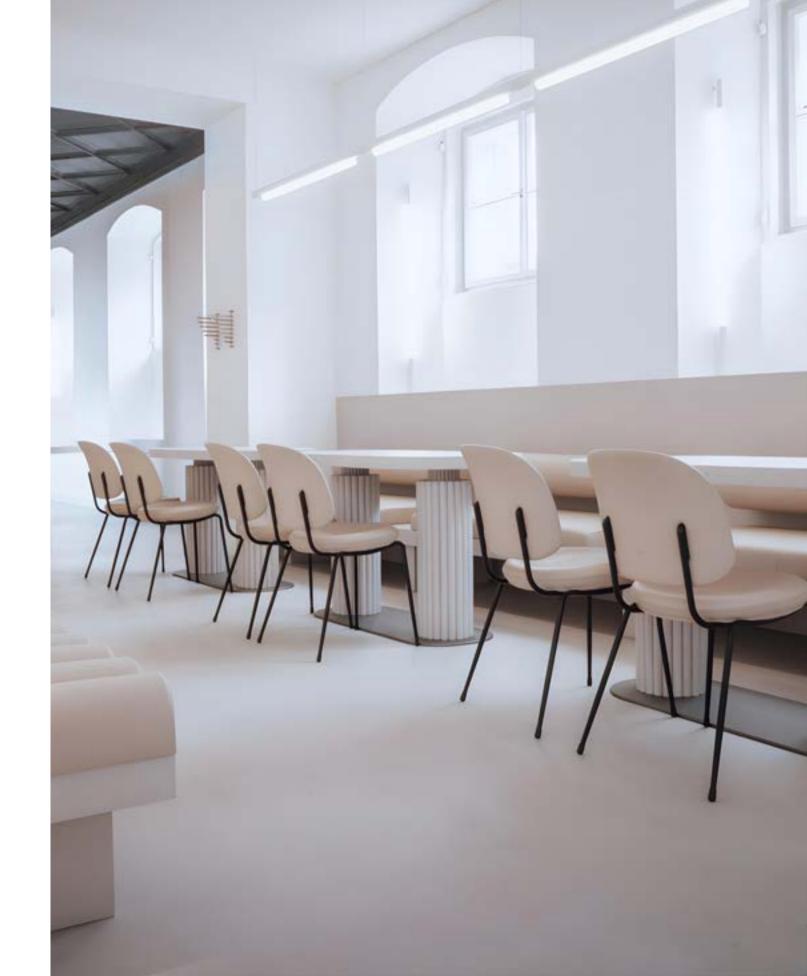

## Discipline

Designed by Neri&Hu

The Discipline Sofa derives its name from the basic horizontal wooden plane that acts as a base for the four variations of soft cushion above. Supported by delicate metal legs, the platforms hover just above the ground and their simple geometry and carefully calibrated dimensions allow for a seamless aggregation of individual units. Variants of the sofa can be combined in infinite configurations for a wide variety of functions, from an intimate two-piece "L" to a 20m long bench, or even back-to-back as a feature object.

# Discipline

Designed by Neri&Hu

# SHERATON DENVER DOWNTOWN HOTEL DENVER, USA