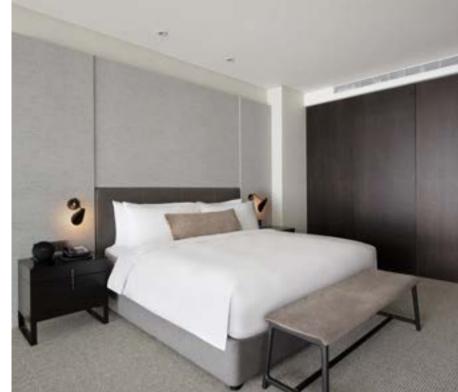

### Dawn

Designed by Space Copenhagen

Dawn is a modern take on the classic bed with a headboard. With its soft curves and hidden functions, Dawn's clean, effortless look gives an air of contemporary and understated refinement to bedrooms to fit the demands of modern lifestyle. The Dawn collection is beautifully detailed in a choicewoods, tetile, leather and brass, adaptable and equally suitable to both residential and hospitality.