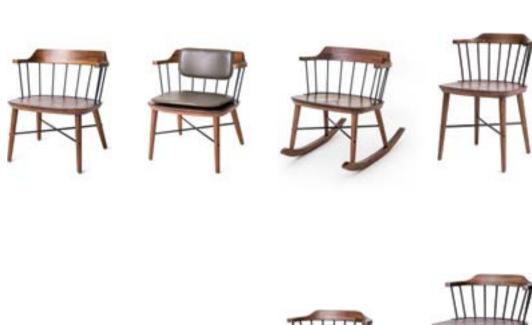

### New Legacy

Designed by Shuwa Tei

Shuwa Tei's collection of wooden furniture is a boundary-crossing series of wooden chairs and tables that combines traditional craft practice and modern production techniques to create a high-impact hybrid of Western and Asian furniture styles.

Each of Tei's works – the innovative reinterpretations of recognisable forms, such as the Donna and Fly Lounge chairs – represents a fusion of design ideas, reaching across different times and places to make something unmistakeably of the present but respectful of the past.