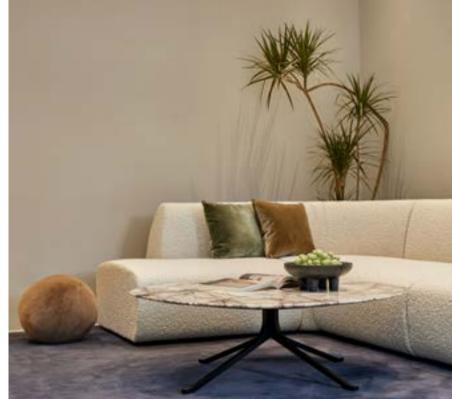

## Discipline

Designed by Neri&Hu

The Discipline Sofa derives its name from the basic horizontal wooden plane that acts as a base for the four variations of soft cushion above. Supported by delicate metal legs, the platforms hover just above the ground and their simple geometry and carefully calibrated dimensions allow for a seamless aggregation of individual units. Variants of the sofa can be combined in infinite configurations for a wide variety of functions, from an intimate two-piece "L" to a 20m long bench, or even back-to-back as a feature object.