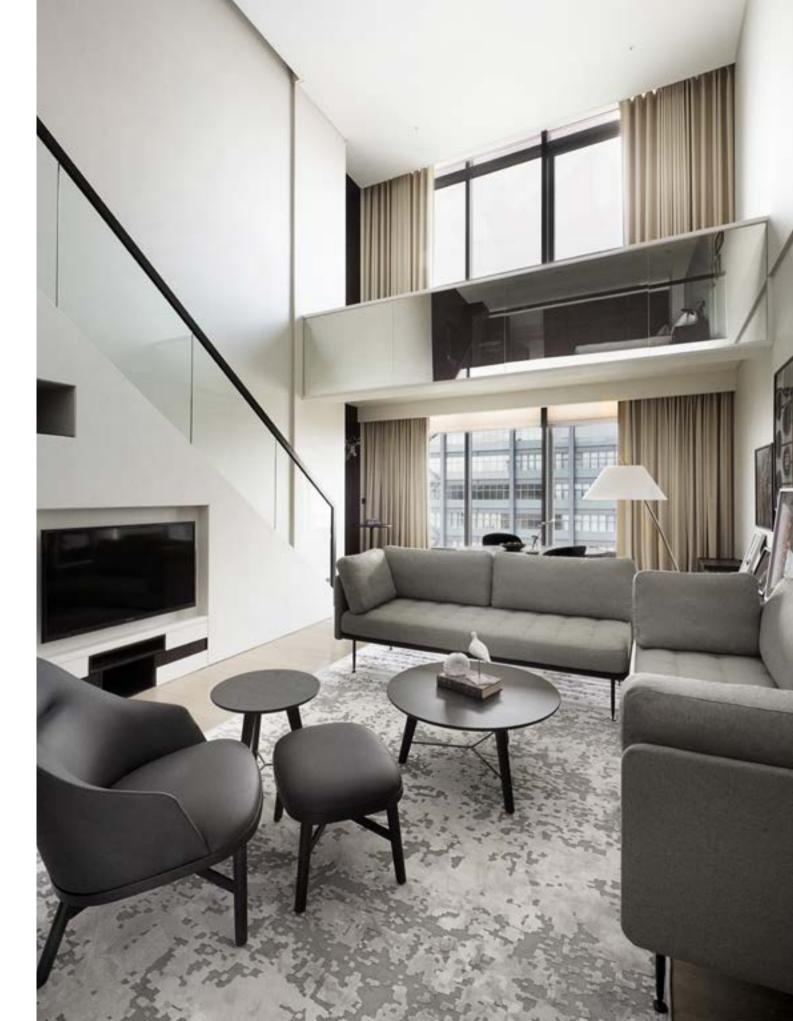

### **Utility**

Designed by Neri&Hu

This durable seating series combines comfort with practicality and a highly sophisticated take on the enduringly popular industrial aesthetic.

Incorporating a range of lounge chairs, barstools and stools, the Utility collection is (as its name suggests) utilitarian in its references, while also featuring a palette of old-world and luxurious materials. The end result is a set of elegant and versatile pieces that fit seamlessly and gracefully into any environment, from high-end hospitality to residential projects.