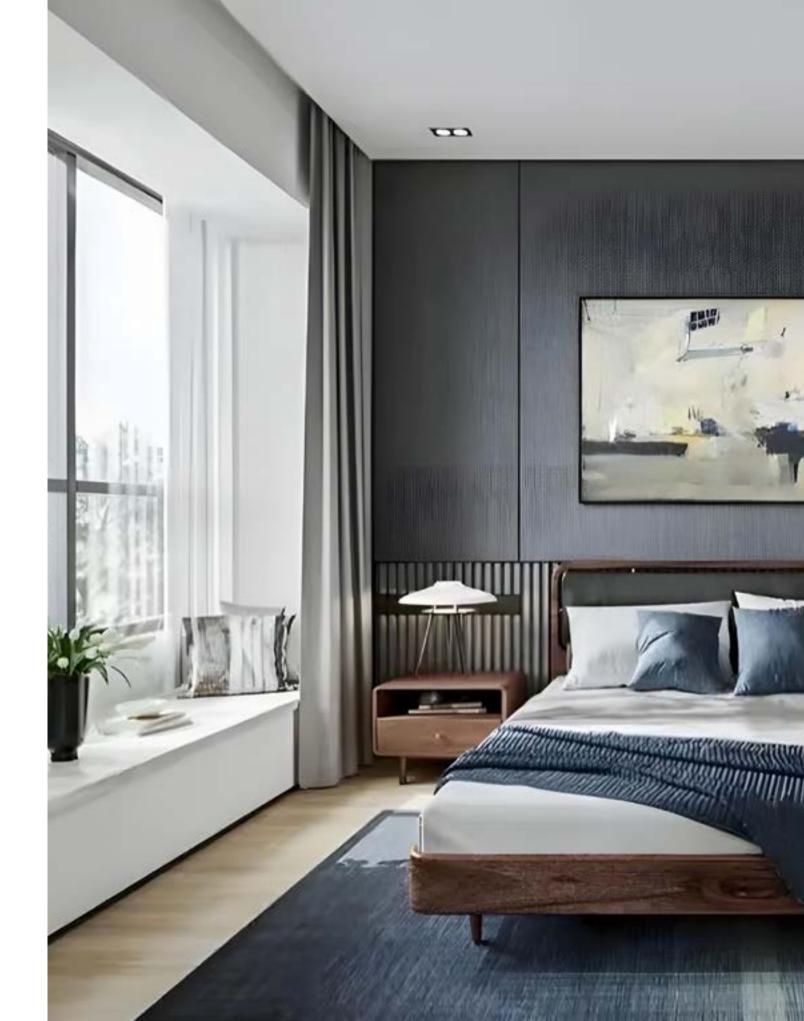

### Dawn

Designed by Space Copenhagen

Dawn is a modern take on the classic bed with a headboard. With its soft curves and hidden functions, Dawn's clean, effortless look gives an air of contemporary and understated refinement to bedrooms to fit the demands of modern lifestyle. The Dawn collection is beautifully detailed in a choicewoods, tetile, leather and brass, adaptable and equally suitable to both residential and hospitality.

### Dawn

Designed by Space Copenhagen

# CENTRAL STUDIOS SHANGHAI, CHINA

# RESIDENTIAL PROJECT SHANGHAI, CHINA