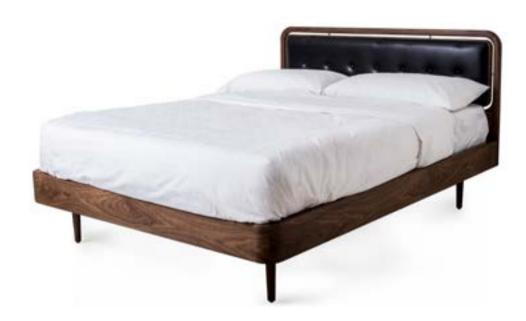

### Dawn

Designed by Space Copenhagen

Dawn is a modern take on the classic bed with a headboard. With its soft curves and hidden functions, Dawn's clean, effortless look gives an air of contemporary and understated refinement to bedrooms to fit the demands of modern lifestyle. The Dawn collection is beautifully detailed in a choicewoods, tetile, leather and brass, adaptable and equally suitable to both residential and hospitality.