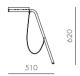

#### Valet

#### CODE & MATERIALS

VA-V110 Steel black powder coat sand brust, stainless steel hairline gold, wood veneer shelves, leather, mirror

#### **DIMENSIONS**

W590 x D620 x H370mm