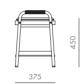

#### Valet Seated Bench

#### CODE & MATERIALS

VA-S610 Steel black powder coat sand brust, stainless steel hairline gold, wood veneer board, leather, upholstered seat pad

#### DIMENSIONS

W1075 x D375 x H515mm Seating height: 450mm