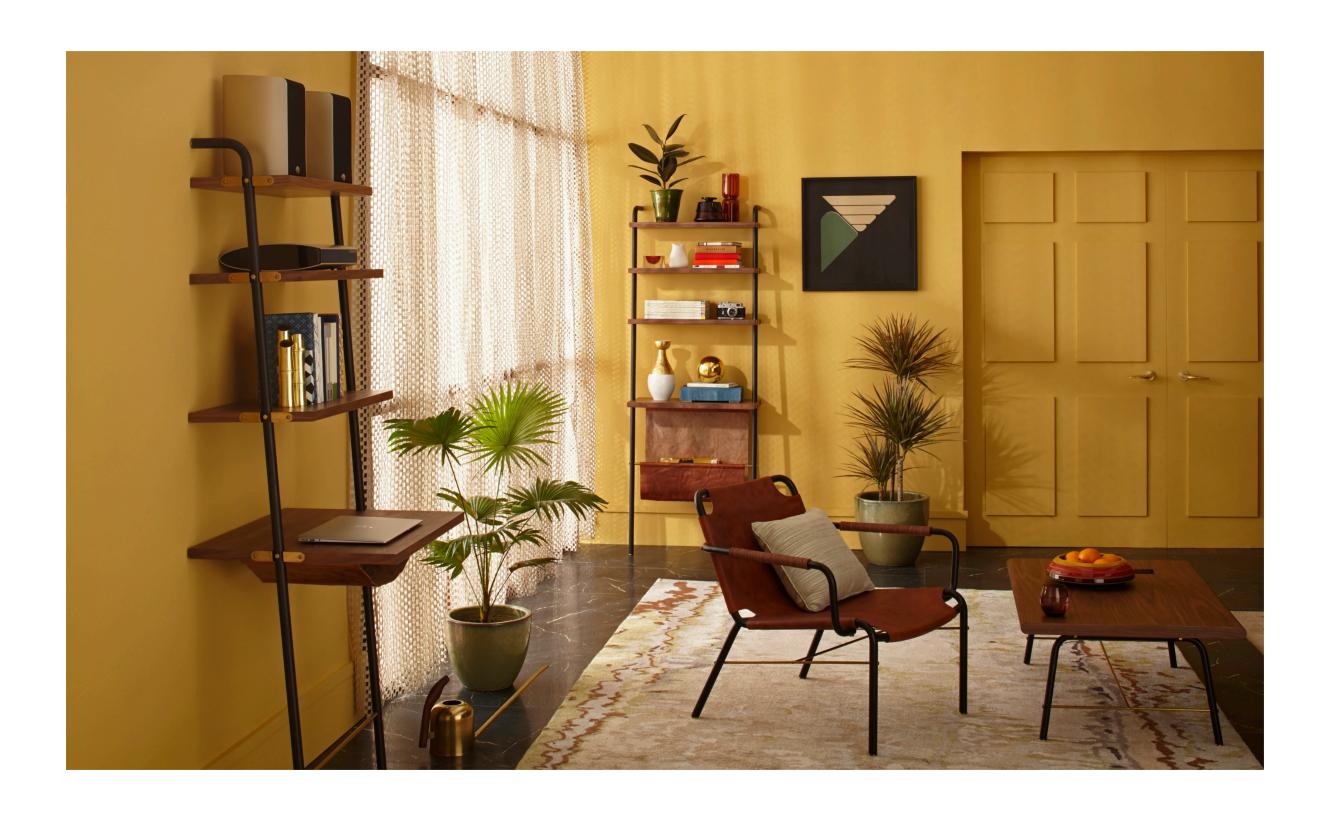

# Valet

by David Rockwell

Rockwell Group took inspiration for the collection, part of Stellar Works' Collaboration series, from the roots of the word "valet", but reinterpreted it for the 21st century – this crafted, unique furniture accommodates the narrative of our lives today. From lounge seating to customizable shelving, each of the 14 pieces in the collection has a streamlined functionality – luxurious embellishments, from leather cords to matte brass hardware, double as subtle tools for living well. Grouped together in endless combinations, the pieces help create natural transitions in the home or hospitality setting, from entry, to work, to play.

### Valet Lounge Chair

#### Valet Coffee Table

#### Valet Display Shelves & Magazine Rack