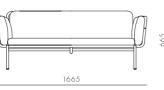

#### Valet Love Seat

#### CODE & MATERIALS

VA-S421 Steel black powder coat sand brust frame, stainless steel hairline gold, upholstered cushions, leather belts

#### DIMENSIONS

W1665 x D790 x H665mm Seating height: 345mm