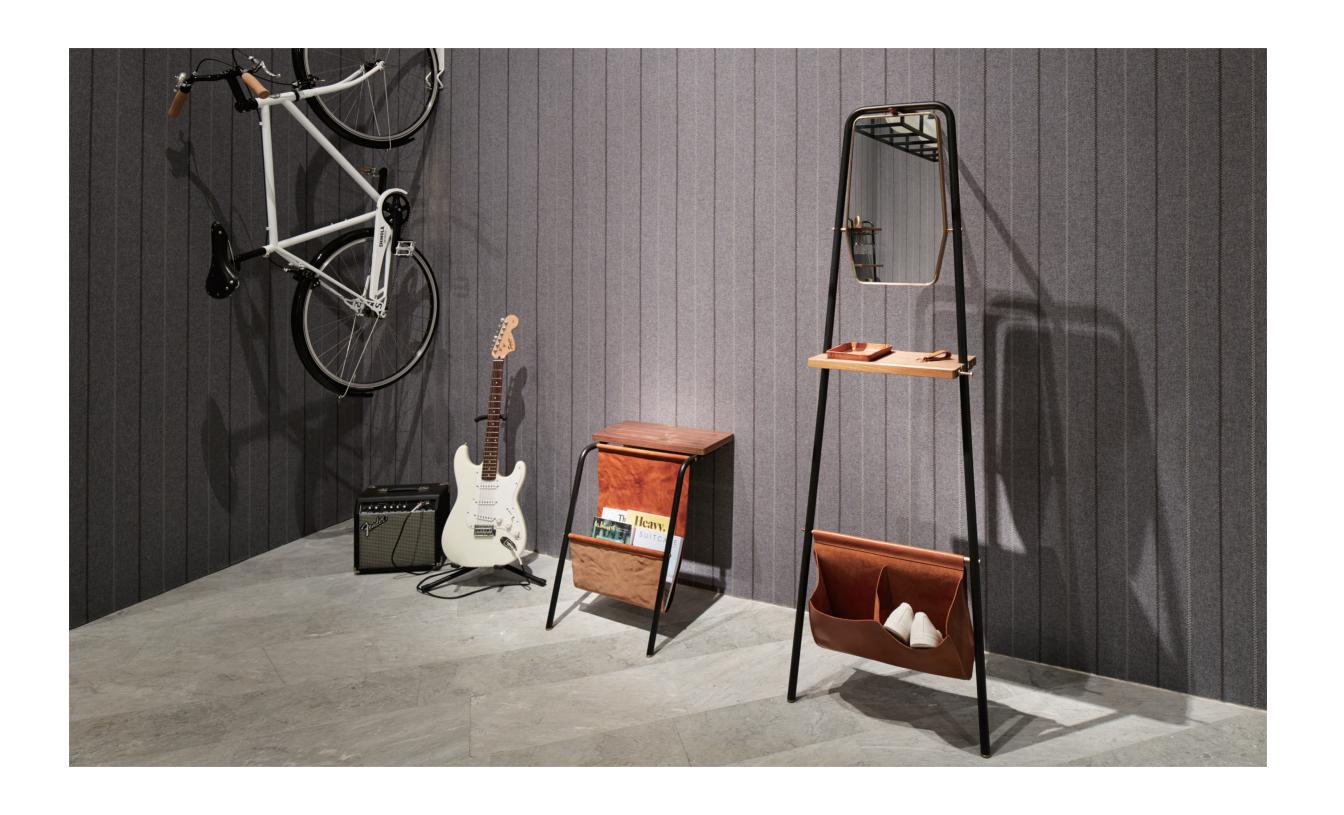

#### Valet Magazine Rack

#### CODE & MATERIALS

VA-SF110 Wood veneer top, steel black powder coat sand brust, stainless steel hairline gold, leather

#### DIMENSIONS

W500 x D510 x H620mm

#### Valet

#### CODE & MATERIALS

VA-V110 Steel black powder coat sand brust, stainless steel hairline gold, wood veneer shelves, leather, mirror

#### **DIMENSIONS**

W590 x D620 x H370mm