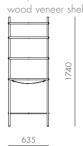

## Valet Mixology Center

#### CODE & MATERIALS

VA-SF140 Steel black powder coat sand brust, stainless steel hairline gold, wood veneer shelves, leather

#### DIMENSIONS

W635 x D510 x H1740mm