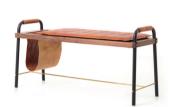

#### Valet Seated Bench

#### CODE & MATERIALS

VA-S610 Steel black powder coat sand brust, stainless steel hairline gold, wood veneer board, leather, upholstered seat pad

#### DIMENSIONS

W1075 x D375 x H515mm Seating height: 450mm