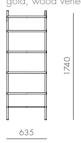

### Valet Office Shelves

#### CODE & MATERIALS

VA-SF160 Steel black powder coat sand brust, stainless steel hairline gold, wood veneer shelves

#### DIMENSIONS

W635 x D355 x H1740 mm