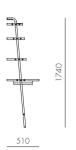

#### Valet Hi-Fi Console

#### CODE & MATERIALS

VA-SF120 Steel black powder coat sand brust, stainless steel hairline gold, wood veneer shelves

#### DIMENSIONS

W635 x D405 x H1740mm