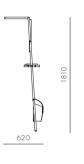

#### Valet Hi-Fi Console

#### CODE & MATERIALS

VA-SF120 Steel black powder coat sand brust, stainless steel hairline gold, wood veneer shelves

#### DIMENSIONS

W635 x D405 x H1740mm