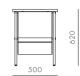

#### Valet Magazine Rack

#### CODE & MATERIALS

VA-SF110 Wood veneer top, steel black powder coat sand brust, stainless steel hairline gold, leather

#### DIMENSIONS

W500 x D510 x H620mm