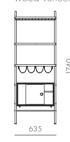

## Valet Mixology Center

#### CODE & MATERIALS

VA-SF140 Steel black powder coat sand brust, stainless steel hairline gold, wood veneer shelves, leather

#### DIMENSIONS

W635 x D510 x H1740mm