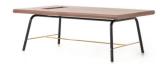

#### Valet Coffee Table

#### CODE & MATERIALS

VA-T210 Wood veneer top, steel black powder coat sand brust, stainless steel hairline gold, leather

#### DIMENSIONS

W1050 x D640 x H370mm