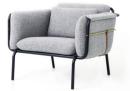

### Valet Club Chair

#### CODE & MATERIALS

VA-S411 Steel black powder coat sand brust frame, stainless steel hairline gold, upholstered cushions, leather belts

#### DIMENSIONS

W890 x D790 x H665mm Seating height: 345mm