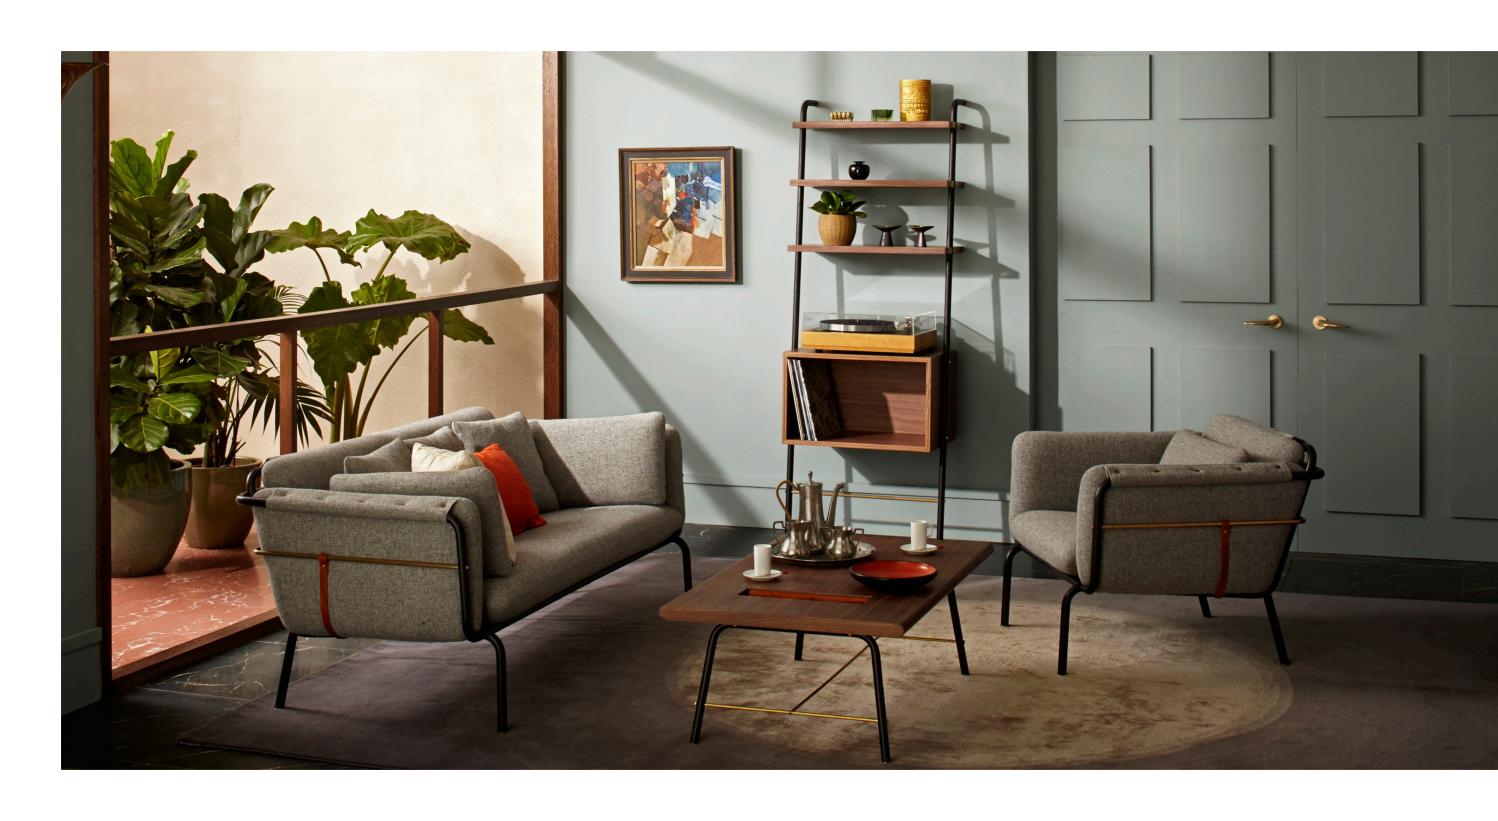

# Valet

by David Rockwell

Rockwell Group took inspiration for the collection, part of Stellar Works' Collaboration series, from the roots of the word "valet", but reinterpreted it for the 21st century – this crafted, unique furniture accommodates the narrative of our lives today. From lounge seating to customizable shelving, each of the 14 pieces in the collection has a streamlined functionality – luxurious embellishments, from leather cords to matte brass hardware, double as subtle tools for living well. Grouped together in endless combinations, the pieces help create natural transitions in the home or hospitality setting, from entry, to work, to play.

### Valet Club Chair

#### Valet Coffee Table