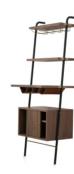

### Valet Desk Shelves

#### CODE & MATERIALS

VA-SF150 Steel black powder coat sand brust, stainless steel hairline gold, wood veneer shelves, leather

#### **DIMENSIONS**

W635 x D510 x H1740 mm