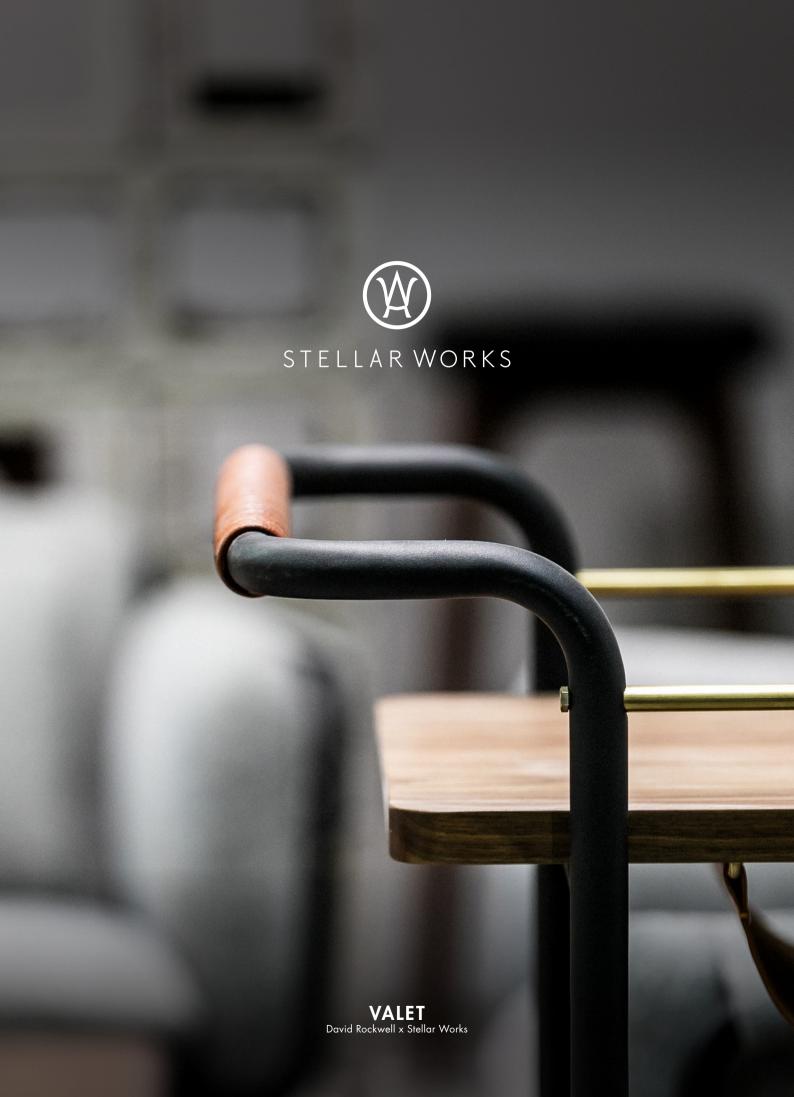

# **VALET**

DAVID ROCKWELL x STELLAR WORKS

# Valet

by David Rockwell

Rockwell Group took inspiration for the collection, part of Stellar Works' Collaboration series, from the roots of the word "valet", but reinterpreted it for the 21st century – this crafted, unique furniture accommodates the narrative of our lives today. From lounge seating to customizable shelving, each of the 14 pieces in the collection has a streamlined functionality – luxurious embellishments, from leather cords to matte brass hardware, double as subtle tools for living well. Grouped together in endless combinations, the pieces help create natural transitions in the home or hospitality setting, from entry, to work, to play.