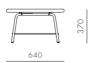

#### Valet Coffee Table

#### CODE & MATERIALS

VA-T210 Wood veneer top, steel black powder coat sand brust, stainless steel hairline gold, leather

#### DIMENSIONS

W1050 x D640 x H370mm