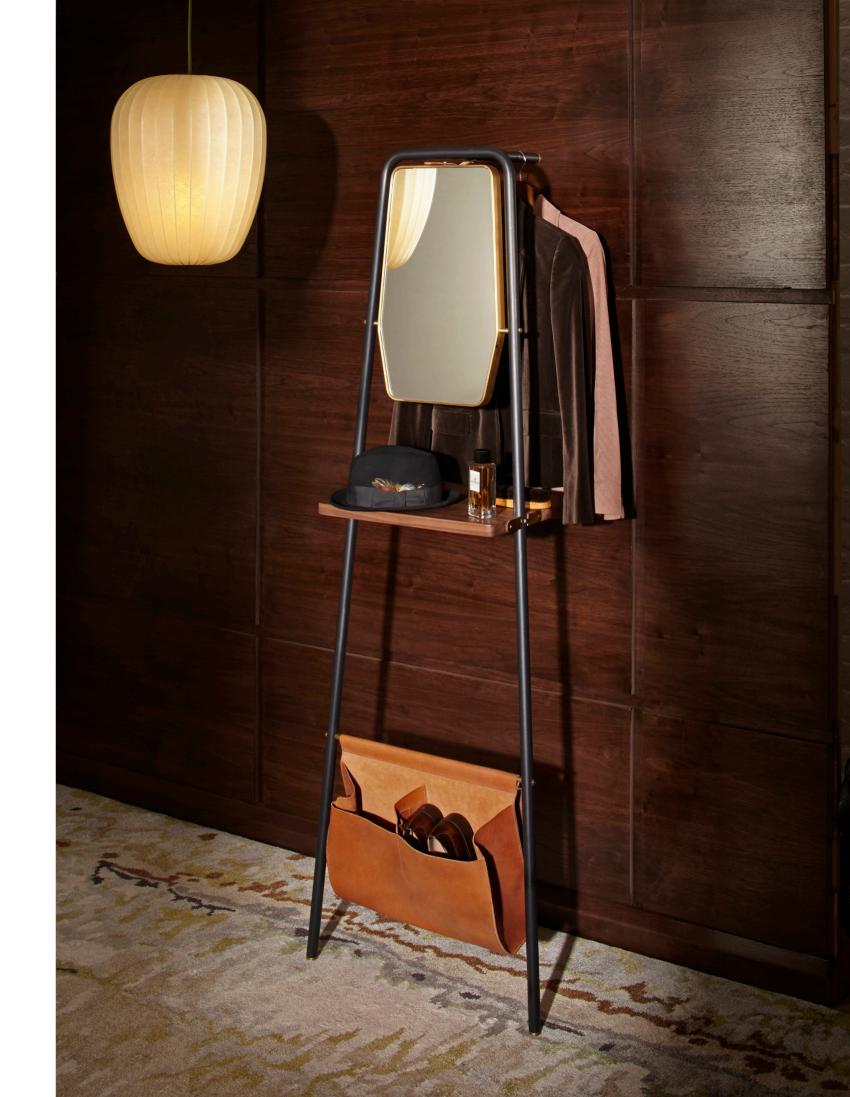

#### Valet

#### CODE & MATERIALS

VA-V110 Steel black powder coat sand brust, stainless steel hairline gold, wood veneer shelves, leather, mirror

#### **DIMENSIONS**

W590 x D620 x H370mm