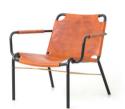

### Valet Lounge Chair

#### CODE & MATERIALS

VA-S111 Steel black powder coat sand brust, stainless steel hairline gold, leather

#### DIMENSIONS

W740 x D685 x H715mm Seating height: 350mm