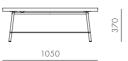

#### Valet Coffee Table

#### CODE & MATERIALS

VA-T210 Wood veneer top, steel black powder coat sand brust, stainless steel hairline gold, leather

#### DIMENSIONS

W1050 x D640 x H370mm