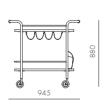

#### Valet Bar Cart

#### CODE & MATERIALS

VA-CA110 Steel black powder coat sand brust, stainless steel hairline gold, wood veneer boards, leather

#### **DIMENSIONS**

W945 x D535 x H880mm