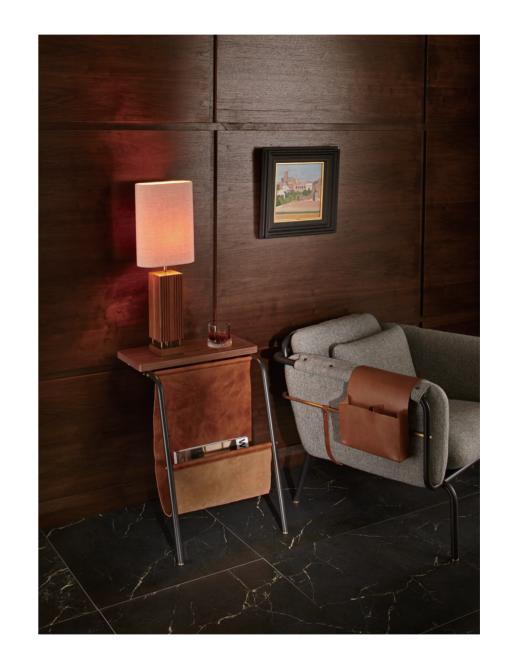

#### Valet Magazine Rack

#### CODE & MATERIALS

VA-SF110 Wood veneer top, steel black powder coat sand brust, stainless steel hairline gold, leather

#### DIMENSIONS

W500 x D510 x H620mm