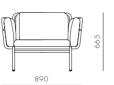

### Valet Club Chair

#### CODE & MATERIALS

VA-S411 Steel black powder coat sand brust frame, stainless steel hairline gold, upholstered cushions, leather belts

#### DIMENSIONS

W890 x D790 x H665mm Seating height: 345mm