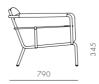

#### Valet Seated Bench

#### CODE & MATERIALS

VA-S610 Steel black powder coat sand brust, stainless steel hairline gold, wood veneer board, leather, upholstered seat pad

#### DIMENSIONS

W1075 x D375 x H515mm Seating height: 450mm