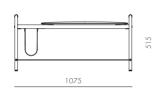

#### Valet Seated Bench

#### CODE & MATERIALS

VA-S610 Steel black powder coat sand brust, stainless steel hairline gold, wood veneer board, leather, upholstered seat pad

#### DIMENSIONS

W1075 x D375 x H515mm Seating height: 450mm