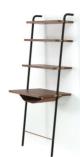

### Valet Desk Shelves

#### CODE & MATERIALS

VA-SF150 Steel black powder coat sand brust, stainless steel hairline gold, wood veneer shelves, leather

#### **DIMENSIONS**

W635 x D510 x H1740 mm