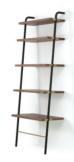

### Valet Office Shelves

#### CODE & MATERIALS

VA-SF160 Steel black powder coat sand brust, stainless steel hairline gold, wood veneer shelves

#### DIMENSIONS

W635 x D355 x H1740 mm