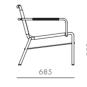

### Valet Lounge Chair

#### CODE & MATERIALS

VA-S111 Steel black powder coat sand brust, stainless steel hairline gold, leather

#### DIMENSIONS

W740 x D685 x H715mm Seating height: 350mm