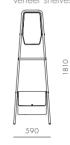

#### Valet Display Shelves & Magazine Rack

## CODE & MATERIALS

VA-SF130 Steel black powder coat sand brust, stainless steel hairline gold, wood veneer shelves, leather

#### DIMENSIONS

W635 x D330 x H1740mm

25