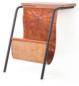

## Valet Leather Sling Pockets

VA-S400-A1 Leather

W255 x D300 x H255mm

All rights reserved. Nothing contained in this collection guide may be reproduced without written permission.

www.stellarworks.com