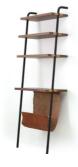

#### Valet Display Shelves & Magazine Rack

## CODE & MATERIALS

VA-SF130 Steel black powder coat sand brust, stainless steel hairline gold, wood veneer shelves, leather

#### DIMENSIONS

W635 x D330 x H1740mm

25