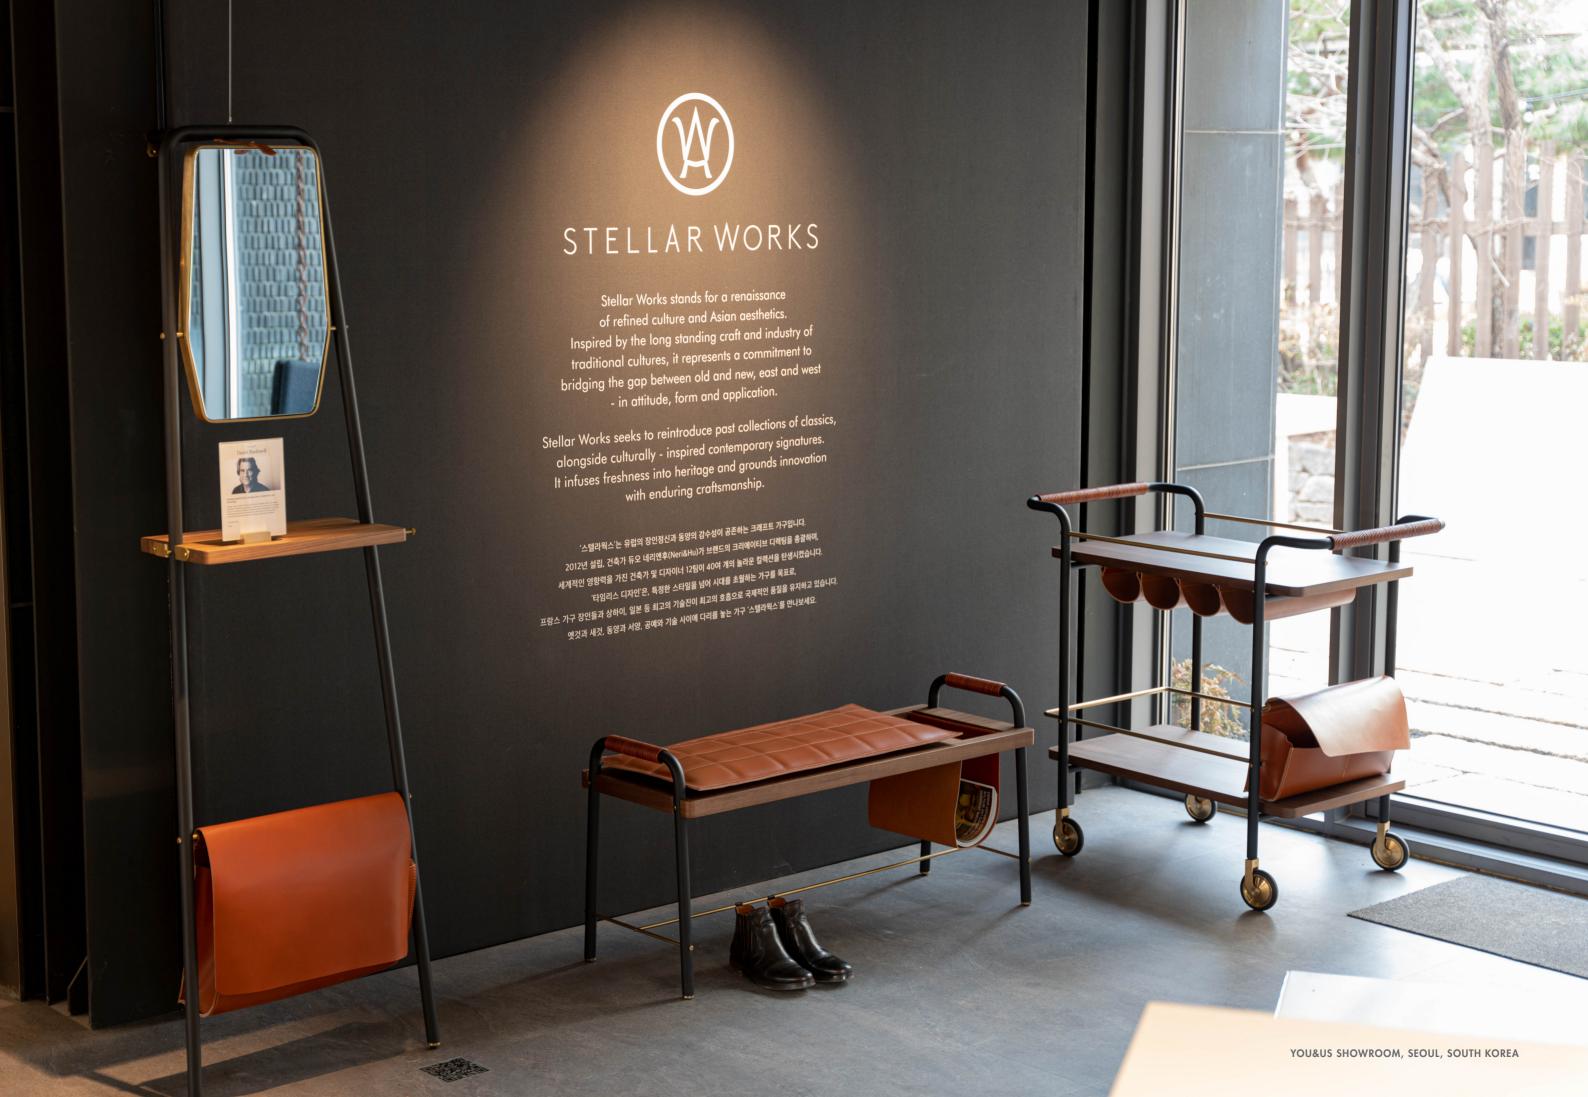

#### **ABOUT US**

Stellar Works stands for a renaissance of refined culture and Asian aesthetics. Inspired by the long standing craft and industry of traditional cultures, it represents a commitment to bridging the gap between old and new, east and west – in attitude, form and application.

Stellar Works seeks to reintroduce past collections of classics, alongside culturally-inspired contemporary signatures. It infuses freshness into heritage and grounds innovation with enduring craftsmanship.

elves| **VALET** Mixology Center

# Valet

by David Rockwell

Rockwell Group took inspiration for the collection, part of Stellar Works' Collaboration series, from the roots of the word "valet", but reinterpreted it for the 21st century – this crafted, unique furniture accommodates the narrative of our lives today. From lounge seating to customizable shelving, each of the 14 pieces in the collection has a streamlined functionality – luxurious embellishments, from leather cords to matte brass hardware, double as subtle tools for living well. Grouped together in endless combinations, the pieces help create natural transitions in the home or hospitality setting, from entry, to work, to play.