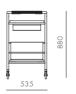

#### Valet Bar Cart

#### CODE & MATERIALS

VA-CA110 Steel black powder coat sand brust, stainless steel hairline gold, wood veneer boards, leather

#### **DIMENSIONS**

W945 x D535 x H880mm