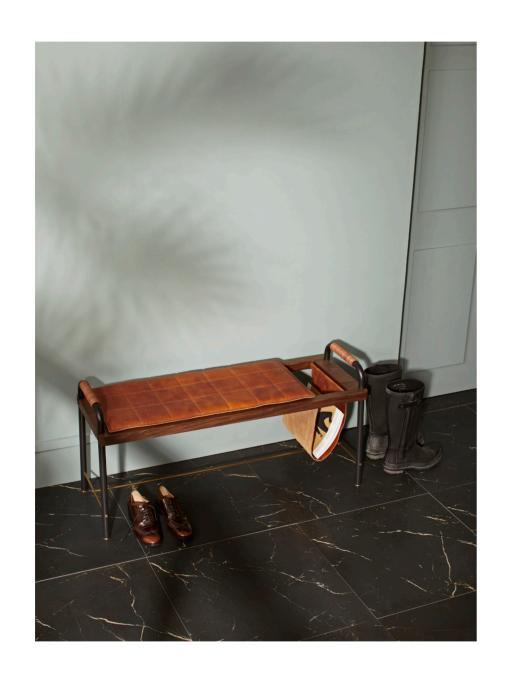

#### Valet Seated Bench

#### CODE & MATERIALS

VA-S610 Steel black powder coat sand brust, stainless steel hairline gold, wood veneer board, leather, upholstered seat pad

#### DIMENSIONS

W1075 x D375 x H515mm Seating height: 450mm