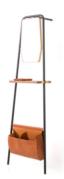

elves| **VALET** Mixology Center

## Valet Mixology Center

#### CODE & MATERIALS

VA-SF140 Steel black powder coat sand brust, stainless steel hairline gold, wood veneer shelves, leather

#### DIMENSIONS

W635 x D510 x H1740mm