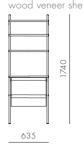

#### Valet Display Shelves & Magazine Rack

## CODE & MATERIALS

VA-SF130 Steel black powder coat sand brust, stainless steel hairline gold, wood veneer shelves, leather

#### DIMENSIONS

W635 x D330 x H1740mm

25