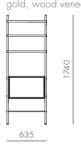

### Valet Office Shelves

#### CODE & MATERIALS

VA-SF160 Steel black powder coat sand brust, stainless steel hairline gold, wood veneer shelves

#### DIMENSIONS

W635 x D355 x H1740 mm