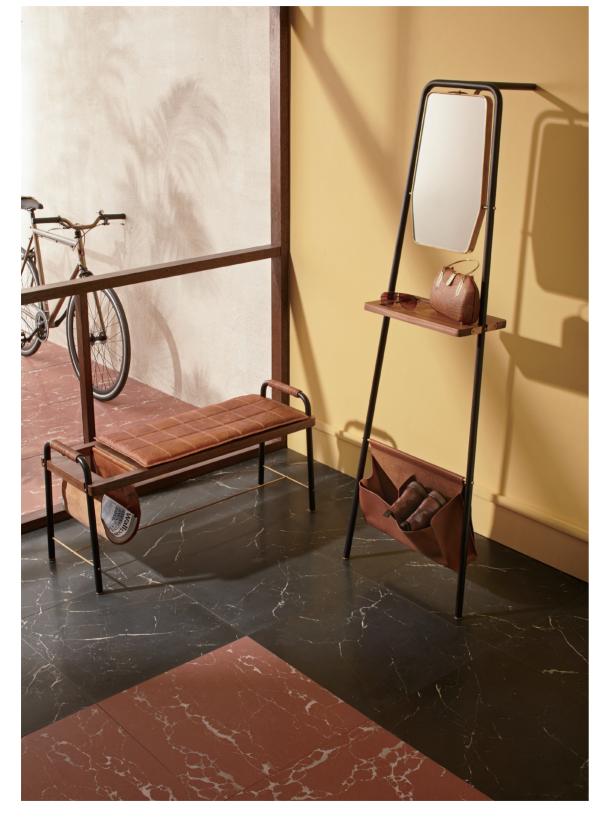

#### Valet Seated Bench

#### CODE & MATERIALS

VA-S610 Steel black powder coat sand brust, stainless steel hairline gold, wood veneer board, leather, upholstered seat pad

#### DIMENSIONS

W1075 x D375 x H515mm Seating height: 450mm

#### Valet

#### CODE & MATERIALS

VA-V110 Steel black powder coat sand brust, stainless steel hairline gold, wood veneer shelves, leather, mirror

#### **DIMENSIONS**

W590 x D620 x H370mm