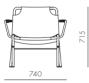

### Valet Lounge Chair

#### CODE & MATERIALS

VA-S111 Steel black powder coat sand brust, stainless steel hairline gold, leather

#### DIMENSIONS

W740 x D685 x H715mm Seating height: 350mm