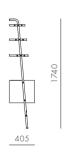

#### Valet Hi-Fi Console

#### CODE & MATERIALS

VA-SF120 Steel black powder coat sand brust, stainless steel hairline gold, wood veneer shelves

#### DIMENSIONS

W635 x D405 x H1740mm