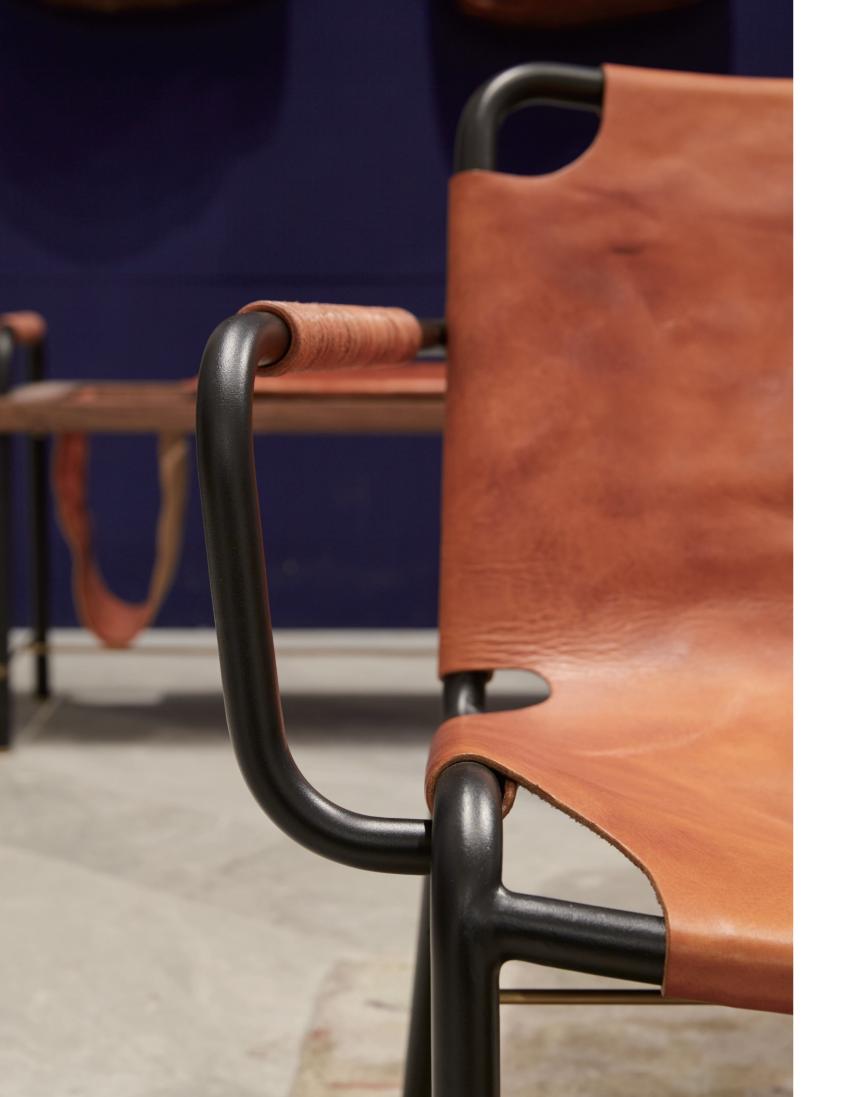

# Valet

by David Rockwell

Rockwell Group took inspiration for the collection, part of Stellar Works' Collaboration series, from the roots of the word "valet", but reinterpreted it for the 21st century – this crafted, unique furniture accommodates the narrative of our lives today. From lounge seating to customizable shelving, each of the 14 pieces in the collection has a streamlined functionality – luxurious embellishments, from leather cords to matte brass hardware, double as subtle tools for living well. Grouped together in endless combinations, the pieces help create natural transitions in the home or hospitality setting, from entry, to work, to play.

### Valet Lounge Chair

#### CODE & MATERIALS

VA-S111 Steel black powder coat sand brust, stainless steel hairline gold, leather

#### DIMENSIONS

W740 x D685 x H715mm Seating height: 350mm