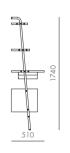

#### Valet Bar Cart

#### CODE & MATERIALS

VA-CA110 Steel black powder coat sand brust, stainless steel hairline gold, wood veneer boards, leather

#### **DIMENSIONS**

W945 x D535 x H880mm