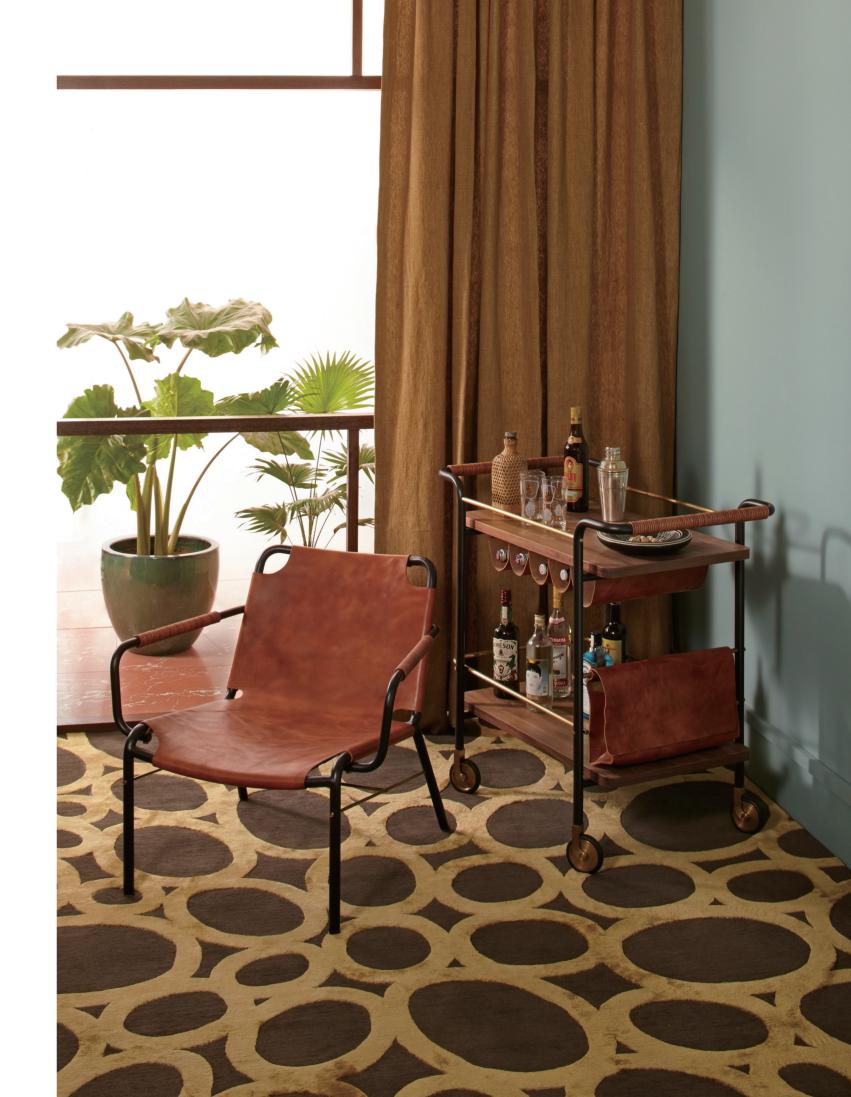

#### Valet Bar Cart

#### CODE & MATERIALS

VA-CA110 Steel black powder coat sand brust, stainless steel hairline gold, wood veneer boards, leather

#### **DIMENSIONS**

W945 x D535 x H880mm