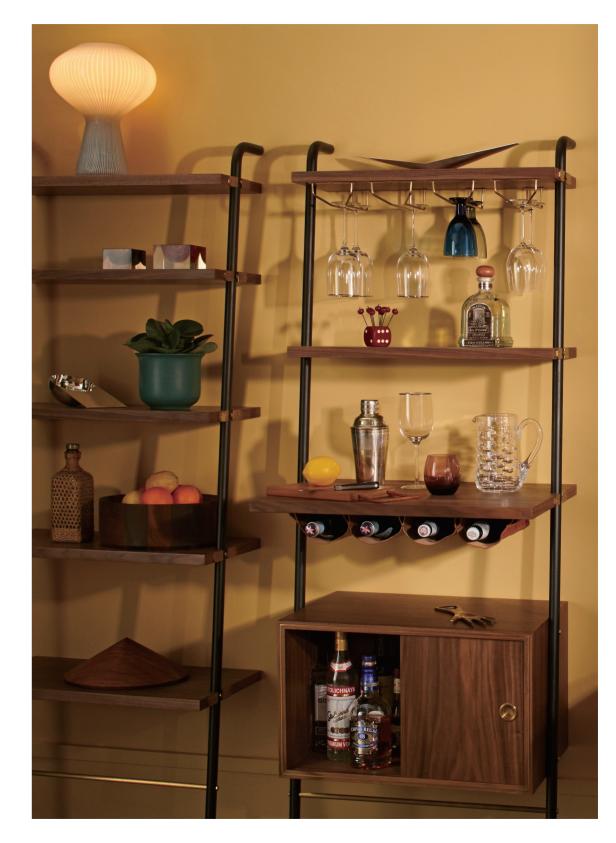

## Valet Mixology Center

#### CODE & MATERIALS

VA-SF140 Steel black powder coat sand brust, stainless steel hairline gold, wood veneer shelves, leather

#### DIMENSIONS

W635 x D510 x H1740mm

#### Valet Display Shelves & Magazine Rack

## CODE & MATERIALS

VA-SF130 Steel black powder coat sand brust, stainless steel hairline gold, wood veneer shelves, leather

#### DIMENSIONS

W635 x D330 x H1740mm

25