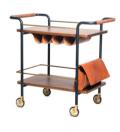

#### Valet Bar Cart

#### CODE & MATERIALS

VA-CA110 Steel black powder coat sand brust, stainless steel hairline gold, wood veneer boards, leather

#### **DIMENSIONS**

W945 x D535 x H880mm