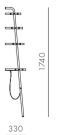

## Valet Mixology Center

#### CODE & MATERIALS

VA-SF140 Steel black powder coat sand brust, stainless steel hairline gold, wood veneer shelves, leather

#### DIMENSIONS

W635 x D510 x H1740mm