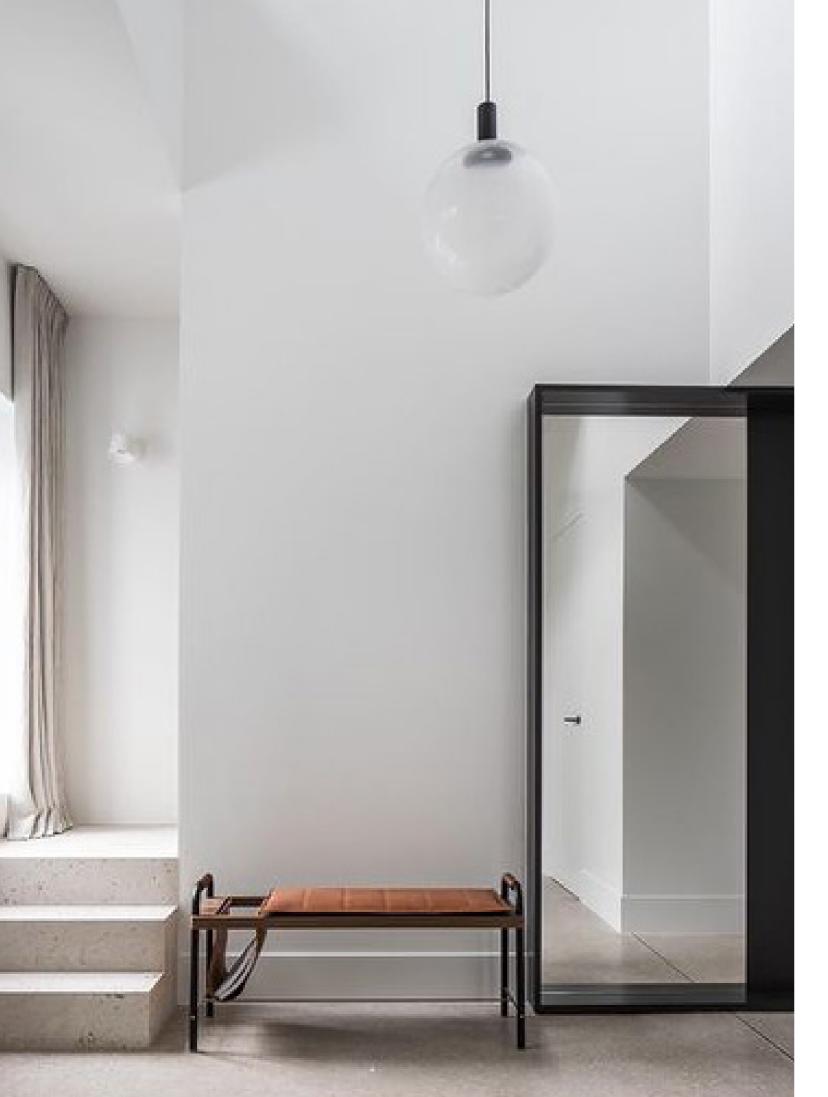

#### Valet Seated Bench

#### CODE & MATERIALS

VA-S610 Steel black powder coat sand brust, stainless steel hairline gold, wood veneer board, leather, upholstered seat pad

#### DIMENSIONS

W1075 x D375 x H515mm Seating height: 450mm