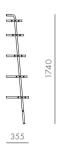

### Valet Office Shelves

#### CODE & MATERIALS

VA-SF160 Steel black powder coat sand brust, stainless steel hairline gold, wood veneer shelves

#### DIMENSIONS

W635 x D355 x H1740 mm