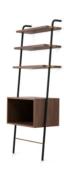

#### Valet Display Shelves & Magazine Rack

## CODE & MATERIALS

VA-SF130 Steel black powder coat sand brust, stainless steel hairline gold, wood veneer shelves, leather

#### DIMENSIONS

W635 x D330 x H1740mm

25