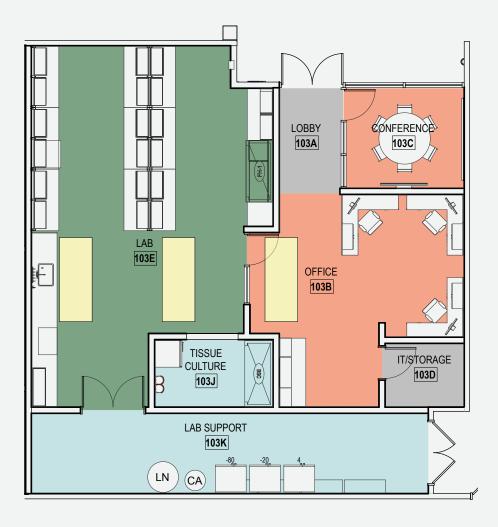

CONF 20'X13' Available Now

LabOfficeLab Support

LabOfficeLab Support

Suite 108

21,039 SF

Suite 115

4,252 SF

White Box