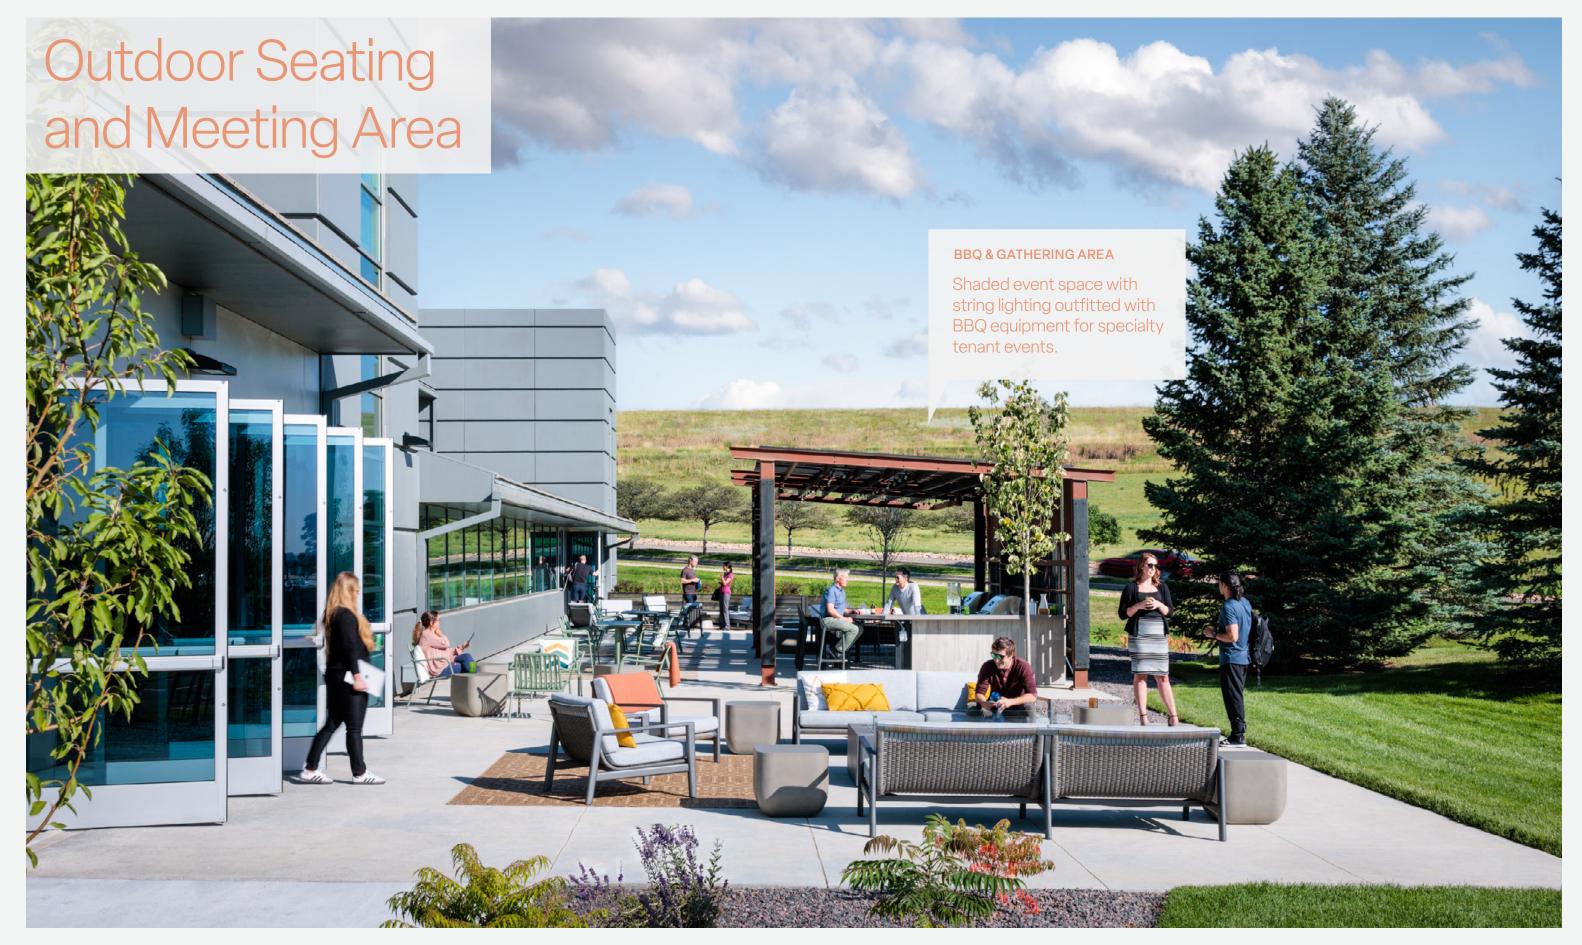

# An elevated life-science campus.

1450 Infinite Drive Louisville, CO 80027

The existing building is 167,000 sf.

Ample Parking

Sport Courts: A pickleball court and multi-function court for tennis, and basketball.