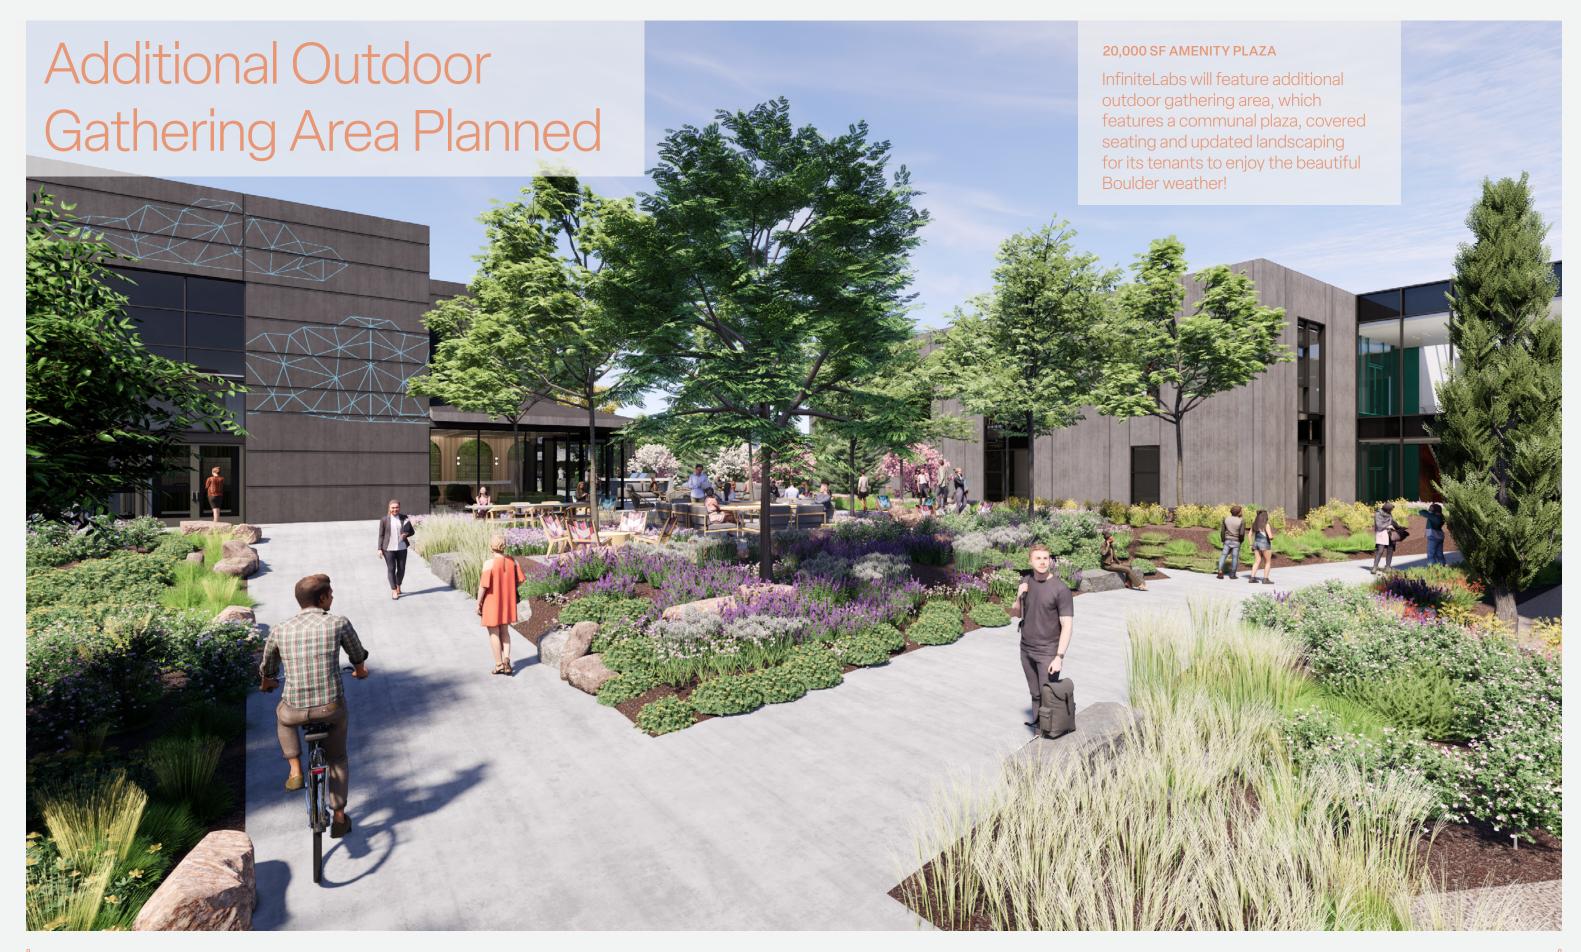

# An elevated life-science campus.

1450 Infinite Drive Louisville, CO 80027

The existing building is 167,000 sf.

Ample Parking

Sport Courts: A pickleball court and multi-function court for tennis, and basketball.