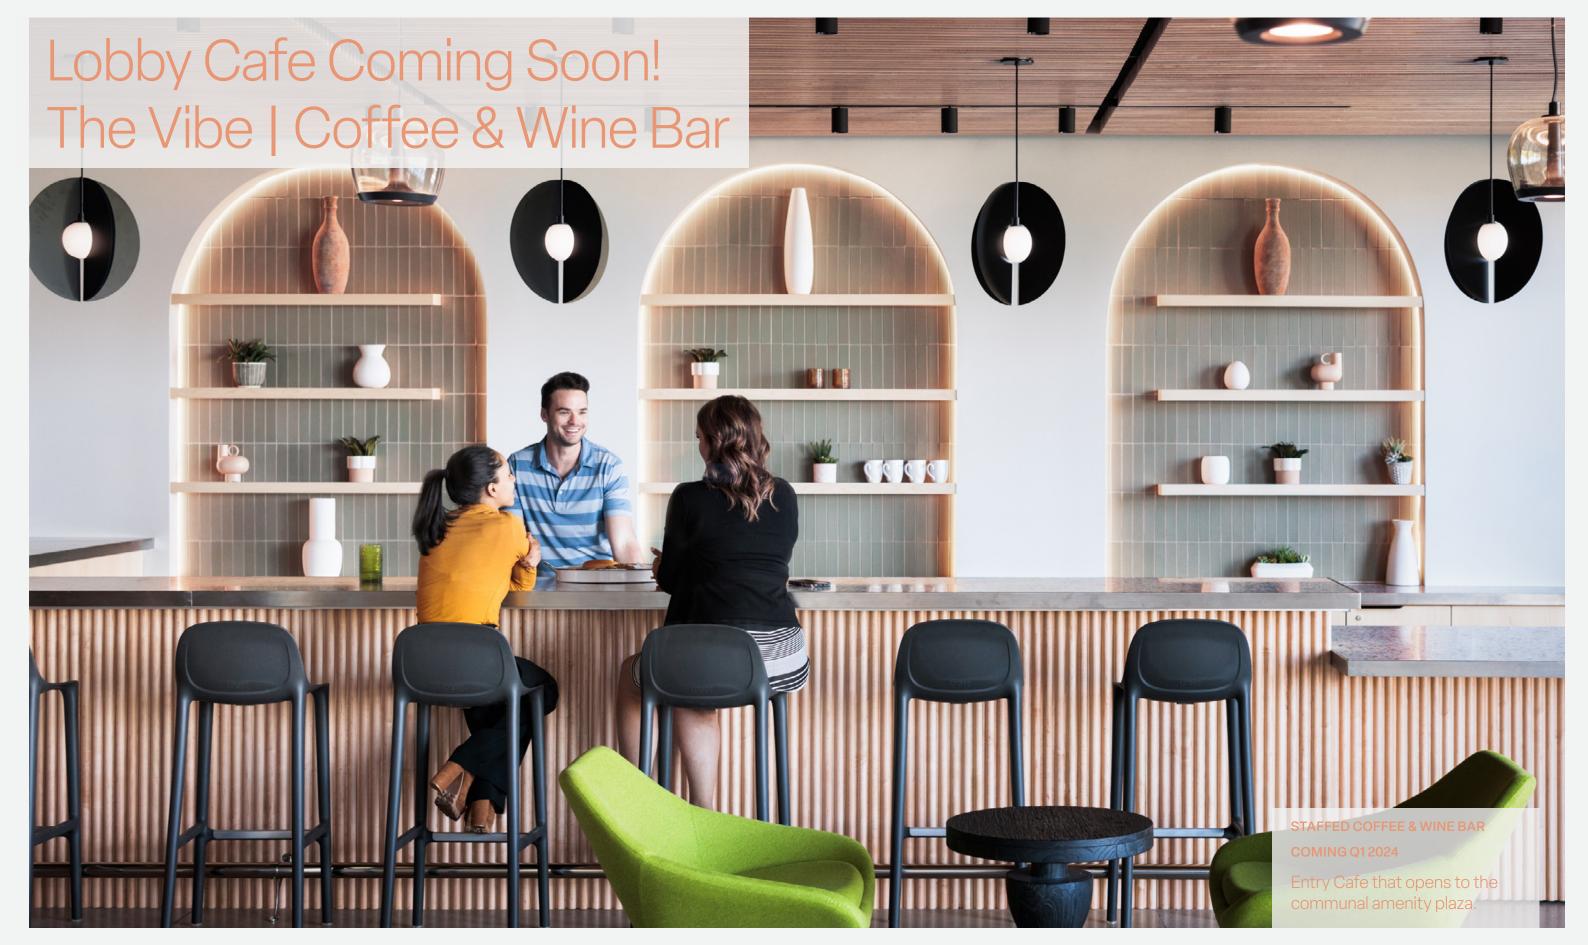

#### A WELCOME EXPERIENCE

Each tenant suite offers a special corridor entry that welcomes your employees and visitors into the space.