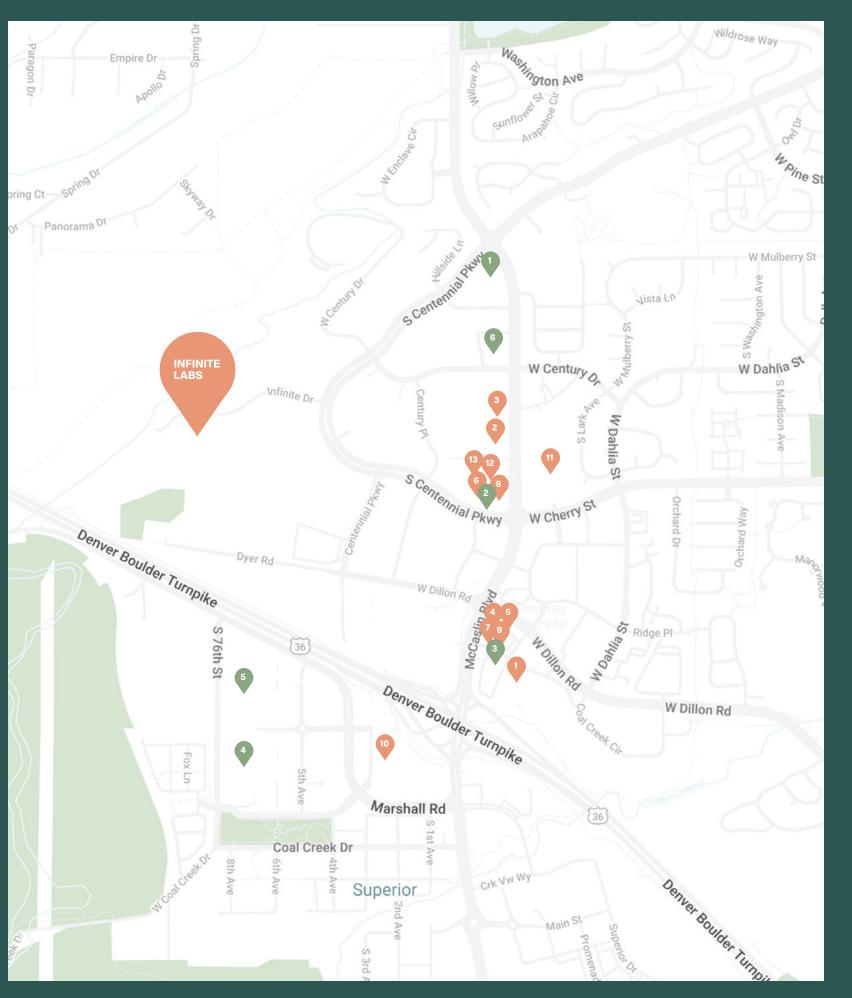

### Nearby Amenities

#### **FOOD & DRINK**

- Courtyard Marriott
- Chipotle ★
- 3 Jersey Mike's Sub
- 4 Jimmy John's
- **MAD Greens**
- 6 Marco's Pizza ★
- **MOD Pizza**
- 8 QDOBA ★
- 9 Smashburger
- Whole Foods Market
- Centennial Wine & Spirits
- 12 Organic Sandwich Company
- Starbucks ★

### OTHER

- **1** KinderCare
- ② Cyclebar∱
- FedEx Office
- 4 Target
- 5 Costco
- 6 Walgreens ★

#### **5 MINUTES NORTHEAST**

- → Mudrock's Tap & Tavern

- → Wells Fargo Bank
- → Planet Fitness

30

32 33