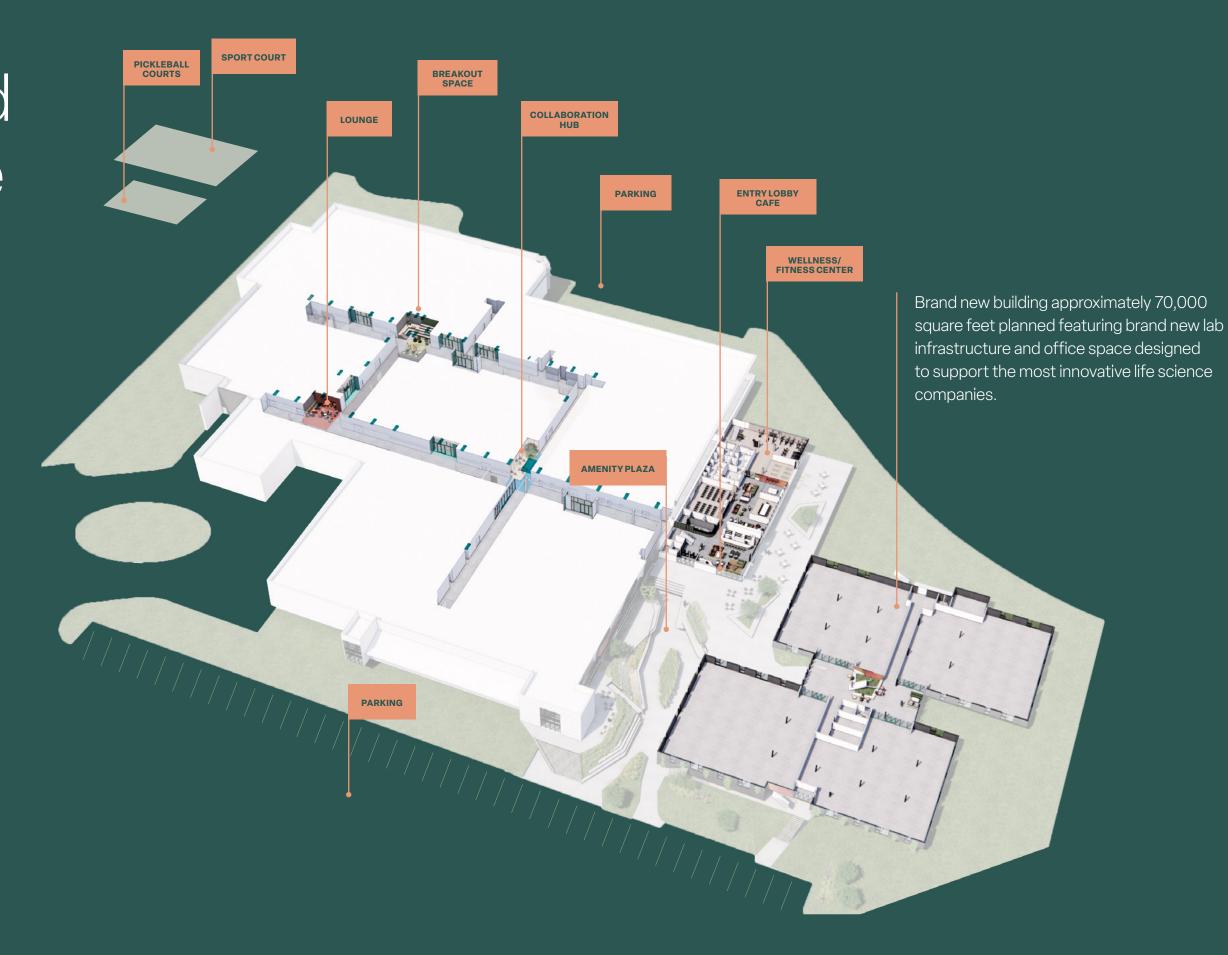

# An elevated life-science campus.

1450 Infinite Drive Louisville, CO 80027

The existing building is 167,000 sf.

Ample Parking

Sport Courts: A pickleball court and multi-function court for tennis, and basketball.

Louisville Trails Access

In-Place Lab Infrastructure

4