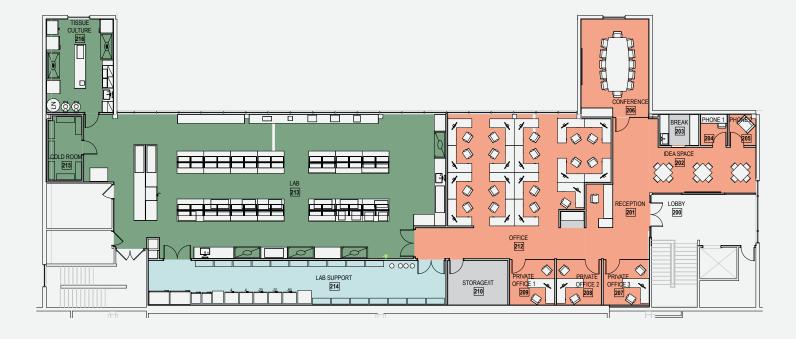

**Lease in Process** 

LabOfficeLab Support

LabOfficeLab Support

SUFETS OF LEARNESE HUB

Suite 116

17,467 SF