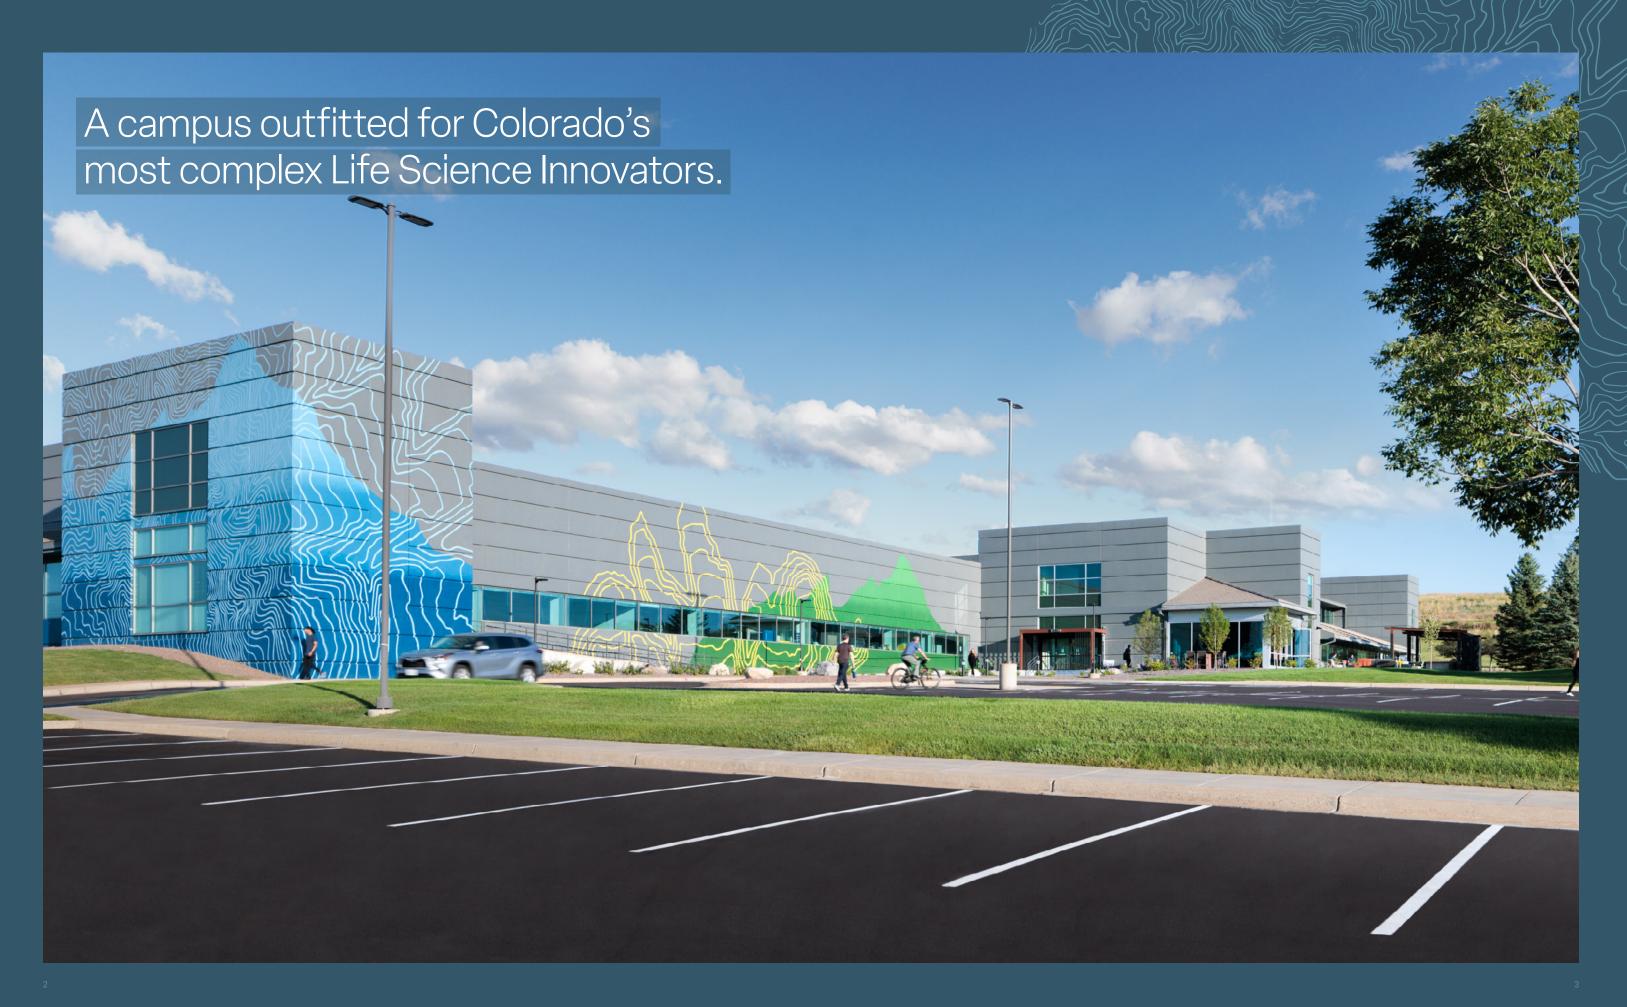

# An elevated life-science campus.

1450 Infinite Drive Louisville, CO 80027

The existing building is 167,000 sf.

Ample Parking

Sport Courts: A pickleball court and multi-function court for tennis, and basketball.