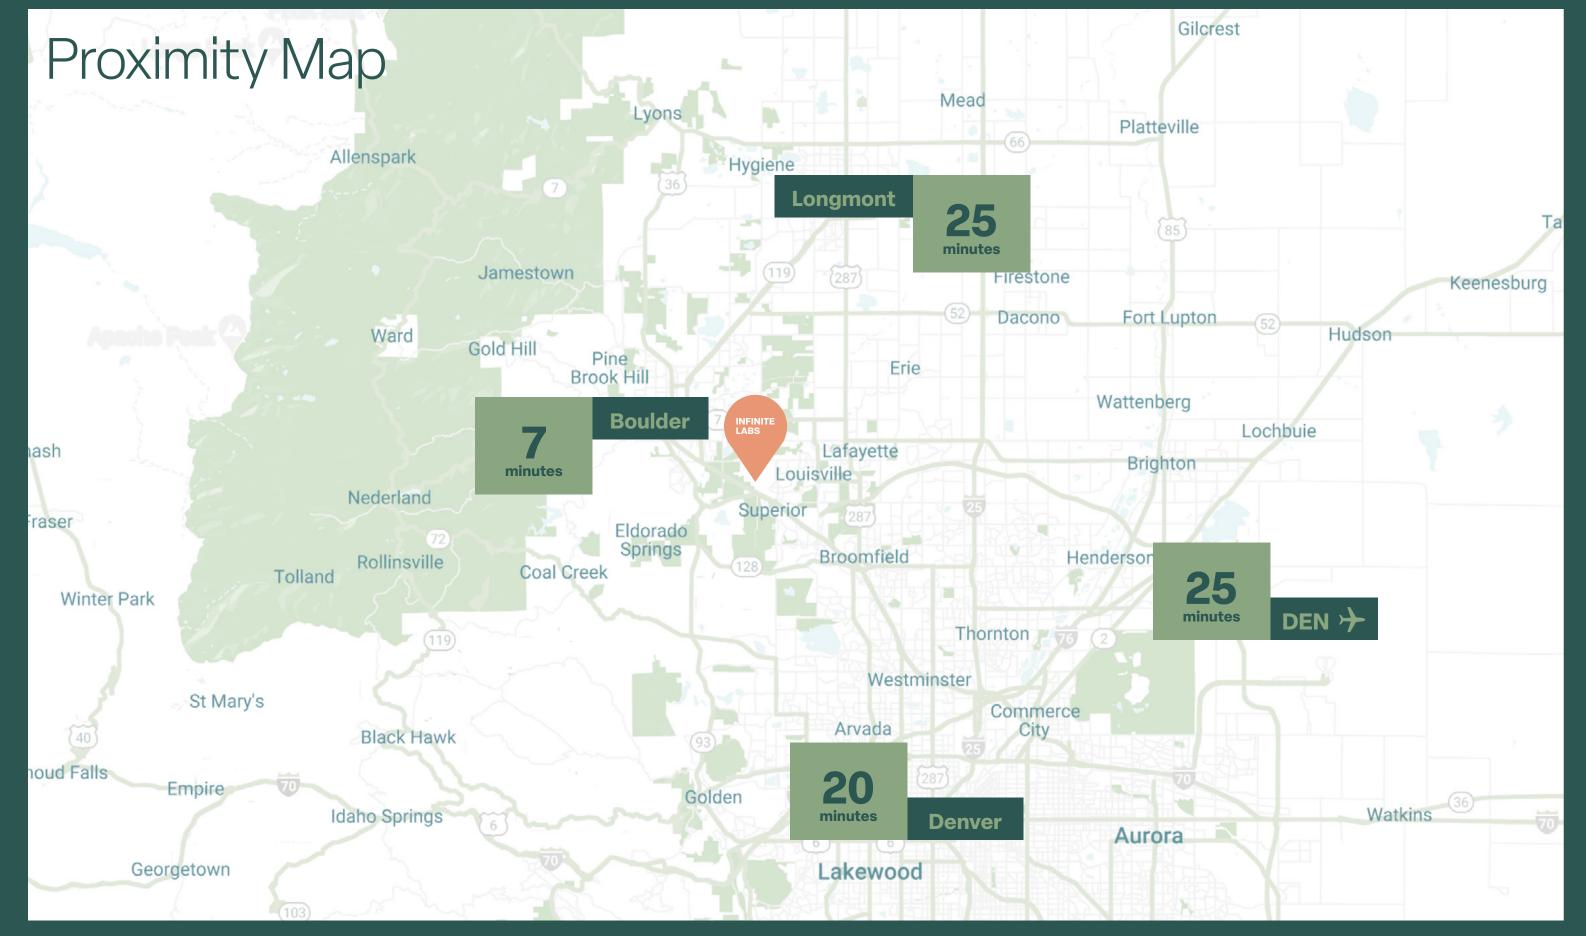

### Boulder Corridor: The Premier Life Science Hub

Located in Louisville, CO, just 10 minutes from downtown Boulder and 25 minutes from the heart of downtown Denver. Louisville is one of the most established and sought-after life science hubs within Boulder County, serving top talent from both the Denver and Boulder area.

### Ranked #10

Denver/Boulder ranked No. 10 on a list of top life science markets in the U.S., according to a mid-year report from real estate firm Newmark.

72%

72% of Boulder County residents have a bachelor's degree or higher. Hire from one of the most highly educated talent pools in the nation.

50%

50% of area employment is provided by advanced technology companies. Access top tech talent who will appreciate InfiniteLabs amenities. InfiniteLabs provides a cutting-edge Infrastructure for life science and tech users of varying sizes.