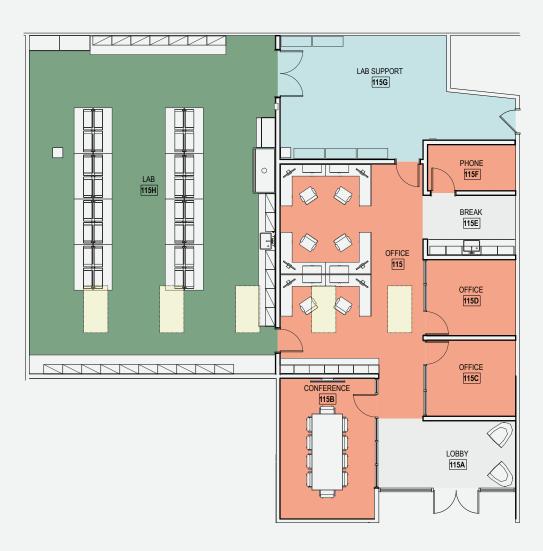

CONF 20'X13' Available Now

LabOfficeLab Support

LabOfficeLab Support

Suite 108

21,039 SF

Suite 115

4,252 SF

White Box

**Lease in Process** 

LabOfficeLab Support

LabOfficeLab Support

SUFETS OF LEARNESE HUB

Suite 116

17,467 SF