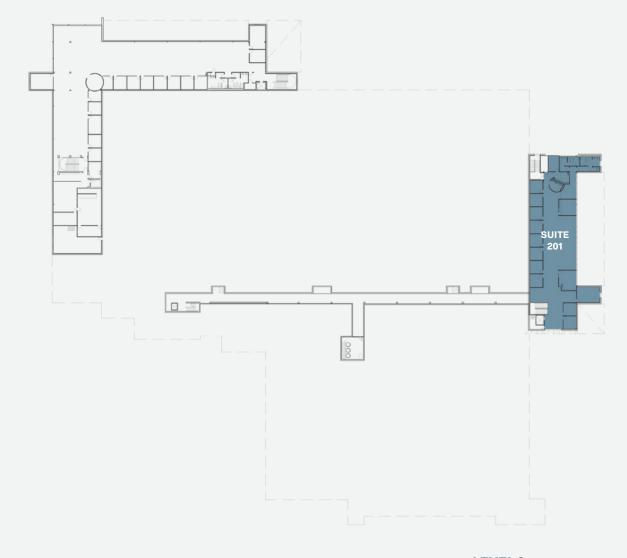

BA ★
- 9 Smashburger
- Whole Foods Market
- Centennial Wine & Spirits
- 12 Organic Sandwich Company
- Starbucks ★

### OTHER

- **1** KinderCare
- ② Cyclebar∱
- FedEx Office
- 4 Target
- 5 Costco
- 6 Walgreens ★

#### **5 MINUTES NORTHEAST**

- → Mudrock's Tap & Tavern

- → Wells Fargo Bank
- → Planet Fitness



30



32 33

### Existing Building

A proven life science building equipped with lab, R&D space, clean rooms and office space infused with modern amenities: breakout spaces, collaboration hubs, cafe, and wellness and fitness center.





Suite 102 12,299 SF **Available 12/28/23 Available Now** Suite 103 2,319 SF 21,039 SF White Box Suite 108 Suite 115 4,252 SF Lease in Process White Box Suite 116 17,467 SF **Available Now** Suite 122 3,683 SF Suite 201 8,527 SF Available 01/18/24



LEVEL 2

Suite 102

12,299 SF

Suite 103

2,319 SF

**Available 12/28/23** 

LAB
43'X20'

LAB
43'X63'

CONF 20'X13' Available Now



LabOfficeLab Support

LabOfficeLab Support

Suite 108

21,039 SF

Suite 115

4,252 SF

White Box

**Lease in Process** 



LabOfficeLab Support

LabOfficeLab Support

SUFETS OF LEARNESE HUB

Suite 116

17,467 SF

### Suite 122

3,683 SF

White Box



**Available Now** 

**SUITE PLANS** 



LabOffice

Lab Support

LabOfficeLab Support

Suite 201

8,527 SF

**Available 01/18/24** 





### 1450 Infinite Drive Louisville, CO 80027

#### **ERIK ABRAHAMSON**

Senior Vice President Erik.Abrahamson@cbre.com 720.315.4517

#### BLAKEHARRIS

First Vice President Blake.Harris@cbre.com 303.917.7405

#### **CHRIS PHENICIE**

Senior Vice President Chris.Phenicie@cbre.com