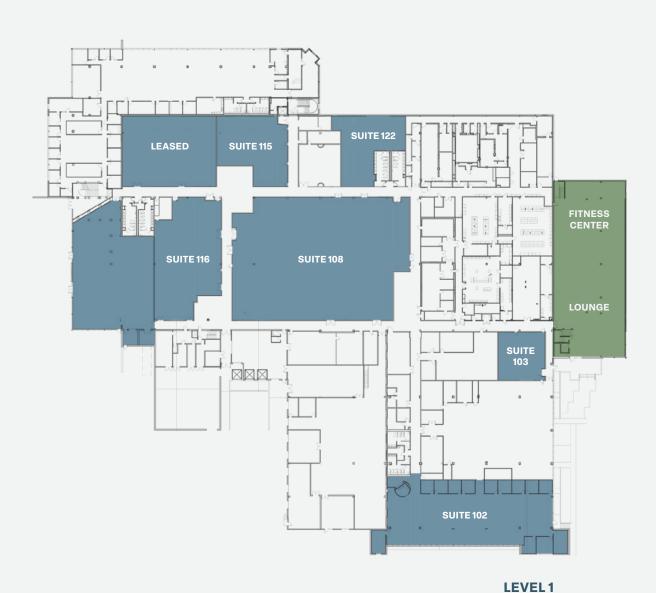

### Existing Building

A proven life science building equipped with lab, R&D space, clean rooms and office space infused with modern amenities: breakout spaces, collaboration hubs, cafe, and wellness and fitness center.

Suite 102 12,299 SF **Available 12/28/23 Available Now** Suite 103 2,319 SF 21,039 SF White Box Suite 108 Suite 115 4,252 SF Lease in Process White Box Suite 116 17,467 SF **Available Now** Suite 122 3,683 SF Suite 201 8,527 SF Available 01/18/24