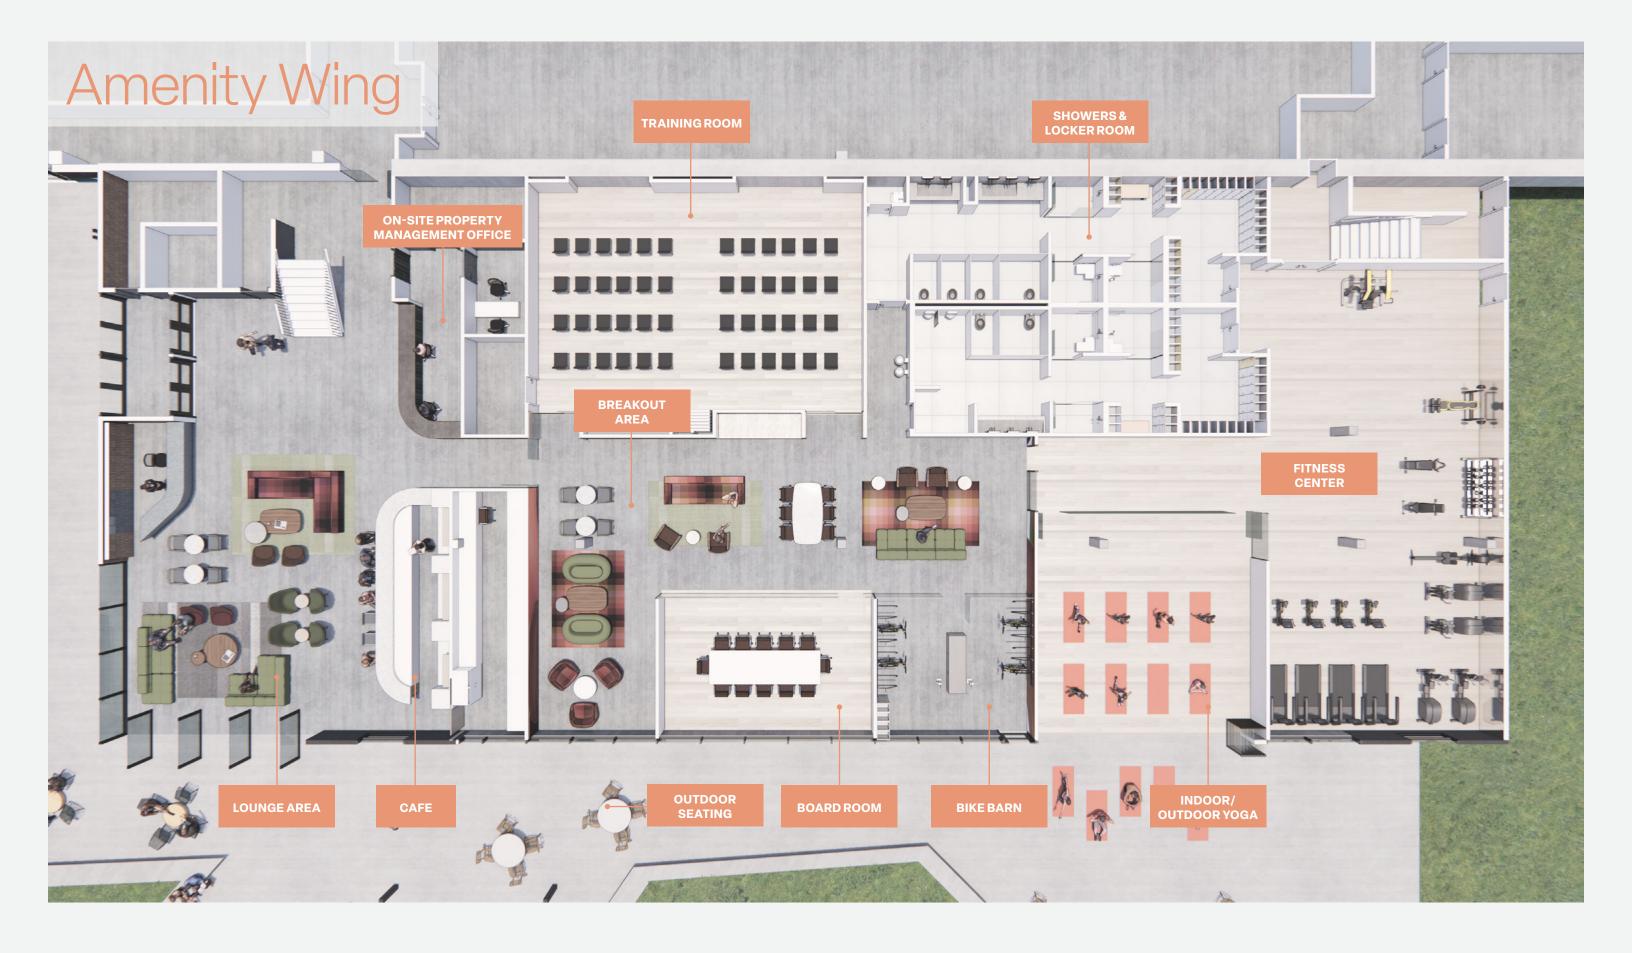

### Conference Rooms

On-site conference room and 75-person training room equipped with state-of-the-art technology and multiple highdefinition televisions.

### Collaboration Lounges

#### **CREATIVE THINKING**

Comfortable and welcoming lounges provide spaces for retreat and creative thinking.

### Breakout Spaces

#### CONNECTION

Energized breakout spaces designed to offer a variety of workspaces for science and tech professionals.

### Existing Building

A proven life science building equipped with lab, R&D space, clean rooms and office space infused with modern amenities: breakout spaces, collaboration hubs, cafe, and wellness and fitness center.