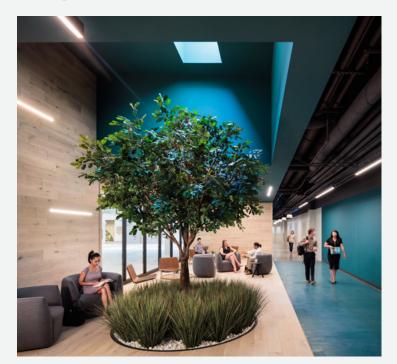

### **SKYLIGHTS**

Open ceilings with skylights for ample natural light.

 $_{4}$ 