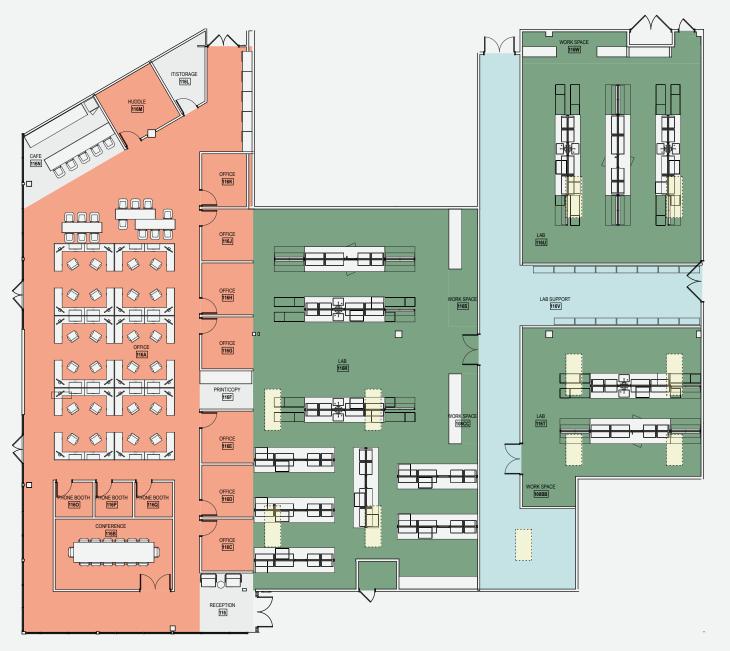

**Lease in Process** 

LabOfficeLab Support

LabOfficeLab Support

SUFETS OF LEARNESE HUB

Suite 116

17,467 SF