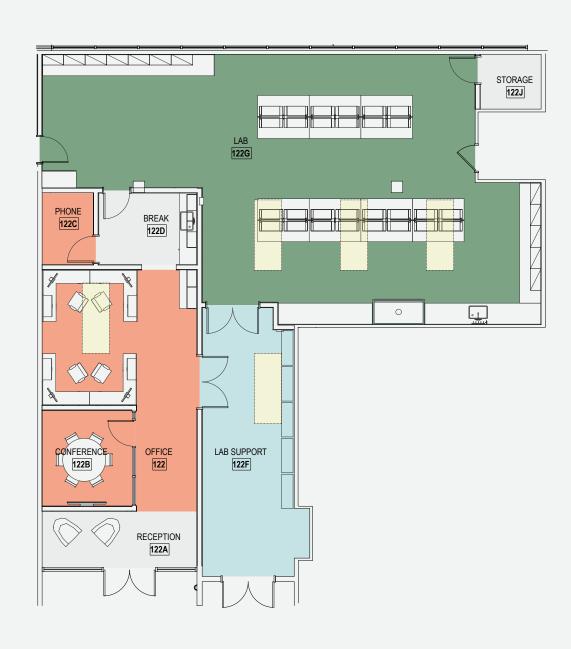

### Suite 122

3,683 SF

White Box

**Available Now** 

**SUITE PLANS** 

LabOffice

Lab Support

LabOfficeLab Support