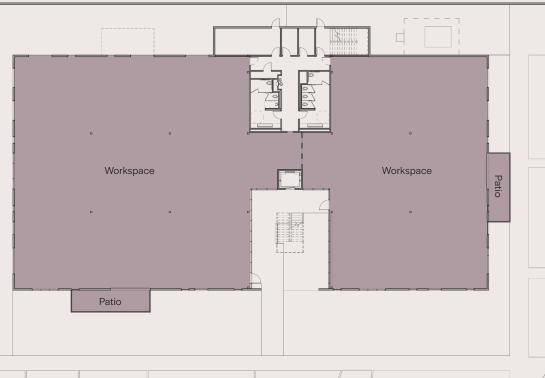

### North Campus

| V | Vorkspace | 16,985 SF |      |           |
|---|-----------|-----------|------|-----------|
| _ |           |           |      |           |
|   |           |           |      |           |
|   |           |           |      | ٥         |
|   |           |           | •    | Workspace |
|   |           |           |      | ٥         |
|   |           |           |      | 0         |
|   |           |           |      |           |
|   |           |           |      |           |
|   |           |           |      | Patio     |
| 1 |           |           |      |           |
|   |           |           | <br> |           |
|   |           |           |      |           |
|   |           |           |      |           |

LEVEL 1

NORTH CAMPUS KEY