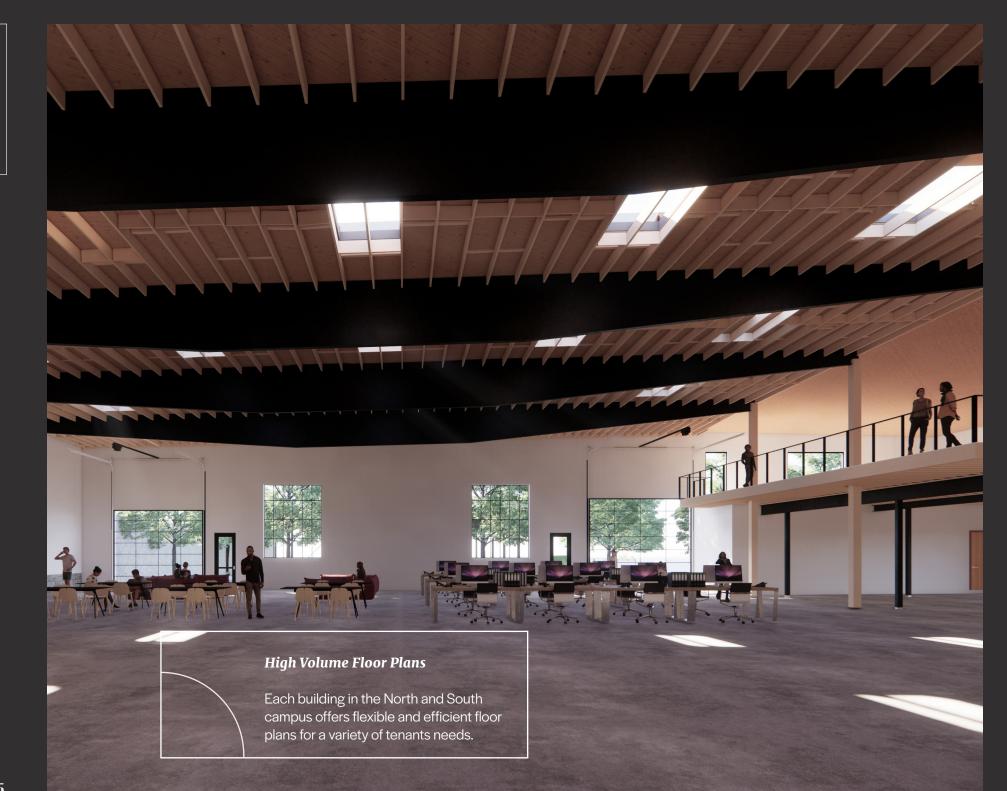

### South Campus 76,909 SF

The revitalized South Campus office buildings boast an outdoor park and amenity area. The newly designed expansive canopy offers café and retail opportunities.

#### **Architectural Upgrades:**

- Each tenant space opens to outdoor spaces, operable doors and windows
- New roofs, skylights and expanded industrial style glass and metal window systems
- Modern and textured concrete wall treatment with sandblasted wood ceilings
- Refinished concrete floors
  throughout
- Flexible, efficient and high-volume floor plans
- Original industrial doors, hardware, and artifacts