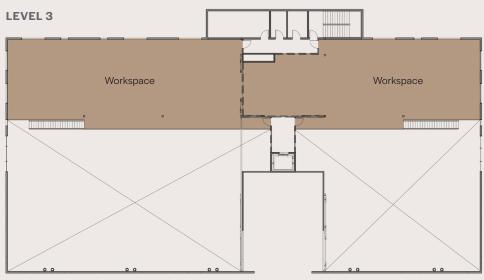

# North Campus Level 2 Workspace 16,592 SF Level 3 7,057 SF Workspace L3 L2

**NORTH CAMPUS KEY** 