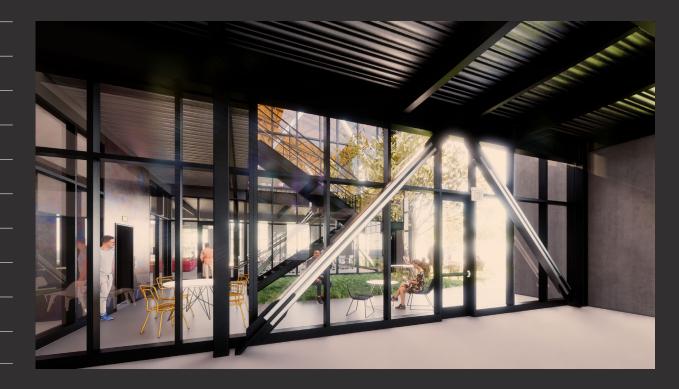

#### Indoor & Outdoor Workspaces

Each tenant space boasts a private patio with operable doors that open to create an indoor, outdoor environment. Crawling vines, shade trees and lush landscaping invite casual and creative work sessions.

#### Private Gardens

Multiple gardens offer private and functional spaces for casual gatherings and meetings.