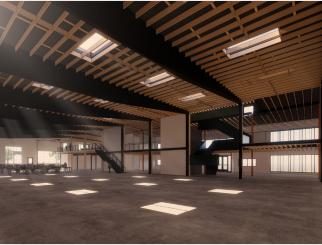

### North Campus 40,634 SF

Newly constructed 3-story office building designed to bring the outdoors in with natural landscaping and access to light.

- Two private tenant patios with room for a third
- Unique pitched roof and custom concrete exterior paneling system
- Thoughtfully designed exterior landscaping and lighting
- Abundant natural light with
  expansive windows and skylights
- High volume spaces ranging from 13'-6" to 31'-0"
- Exposed steel structure and wood ceilings

#### **Architectural Upgrades:**

- Each tenant space opens to outdoor spaces, operable doors and windows
- New roofs, skylights and expanded industrial style glass and metal window systems
- Modern and textured concrete wall treatment with sandblasted wood ceilings
- Refinished concrete floors
  throughout
- Flexible, efficient and high-volume floor plans
- Original industrial doors, hardware, and artifacts