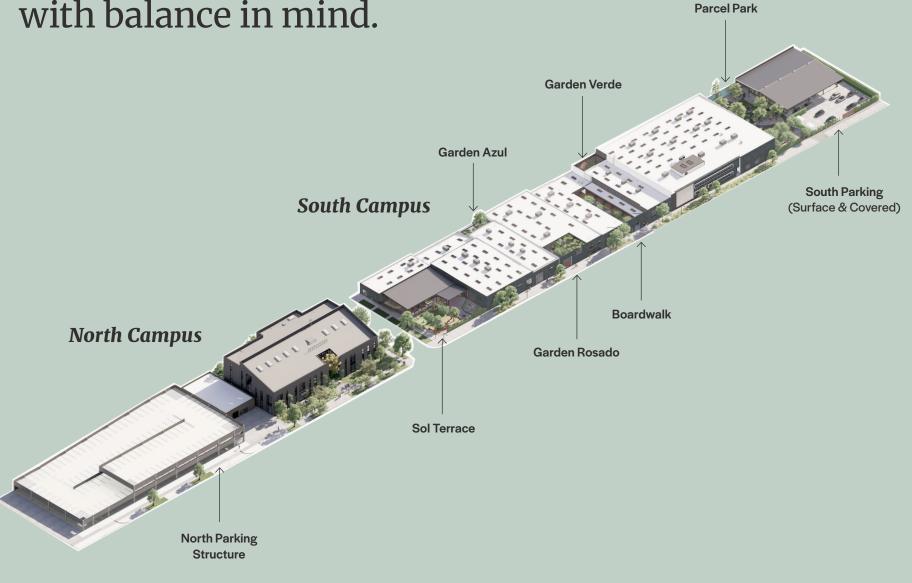

# Ten buildings built with balance in mind.

### North Campus 40,634 SF

Newly constructed 3-story office building designed to bring the outdoors in with natural landscaping and access to light.

- Two private tenant patios with room for a third
- Unique pitched roof and custom concrete exterior paneling system
- Thoughtfully designed exterior landscaping and lighting
- Abundant natural light with
  expansive windows and skylights
- High volume spaces ranging from 13'-6" to 31'-0"
- Exposed steel structure and wood ceilings

### South Campus 76,909 SF

The revitalized South Campus office buildings boast an outdoor park and amenity area. The newly designed expansive canopy offers café and retail opportunities.

#### Sol Terrace

A shaded space built for the Casitas community - outfitted for on-site amenities including café, restaurants, and outdoor events. the state