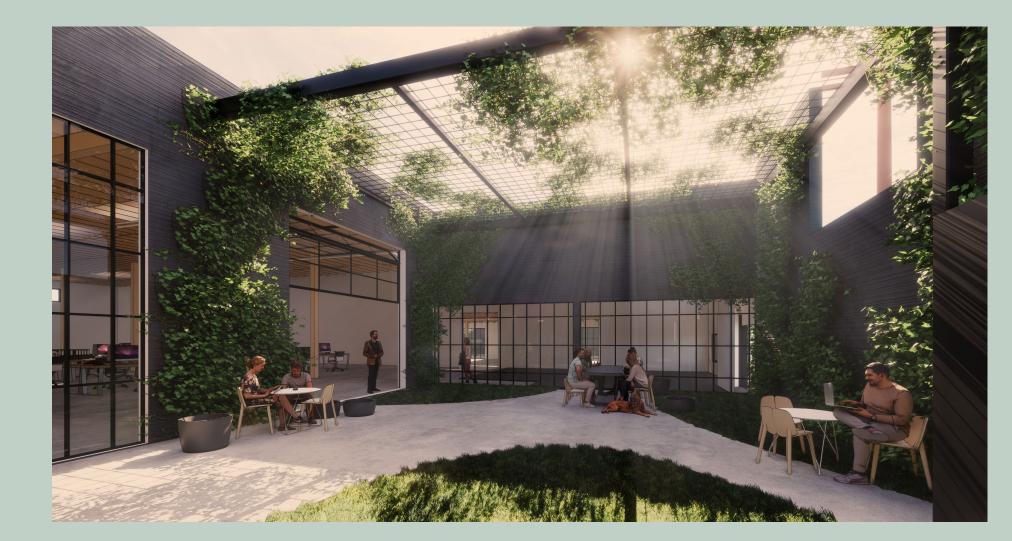

#### Indoor & Outdoor Workspaces

Each tenant space boasts a private patio with operable doors that open to create an indoor, outdoor environment. Crawling vines, shade trees and lush landscaping invite casual and creative work sessions.

#### Sol Terrace

A shaded space built for the Casitas community - outfitted for on-site amenities including café, restaurants, and outdoor events. the state

#### Private Gardens

Multiple gardens offer private and functional spaces for casual gatherings and meetings.