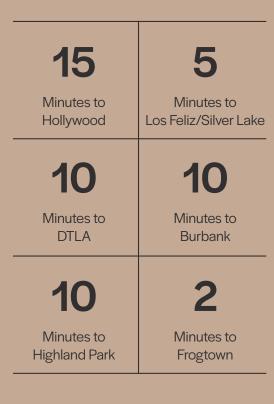

# A Premier Location

Casitas sits in the heart of Atwater Village and the highly desirable NELA area, just minutes from Los Feliz, Hollywood, and Burbank with nearby access to the 5, 2, 110 and 101 freeways.

# Atwater Village: a neighborhood filled with good people, food and amenities.

Atwater Village and Northeast Lost Angeles "NELA" area is extremely walkable and bike-friendly. For transit-goers, Casitas is conveniently located near the I-5 and 110 Freeways as well as several public transportation options.