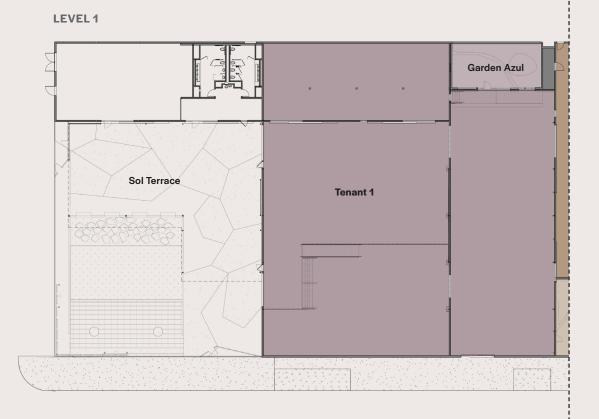

### South Campus

• Tenant 1

Workspace 19,007 SF

SOUTH CAMPUS KEY

#### Sol Terrace

A shaded space built for the Casitas community - outfitted for on-site amenities including café, restaurants, and outdoor events. the state