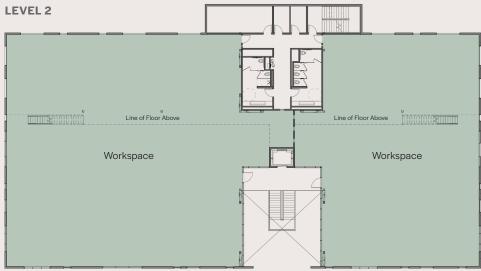

# North Campus Level 2 Workspace 16,592 SF Level 3 7,057 SF Workspace L3 L2

**NORTH CAMPUS KEY** 