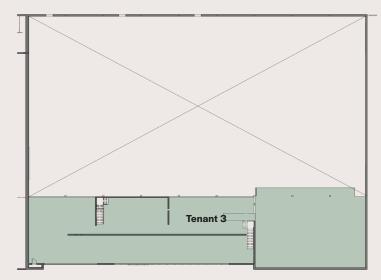

### South Campus

#### Tenant 3

| Level 1 | 32,742 SF |  |  |
|---------|-----------|--|--|
| Level 2 | 7,363 SF  |  |  |

SOUTH CAMPUS KEY