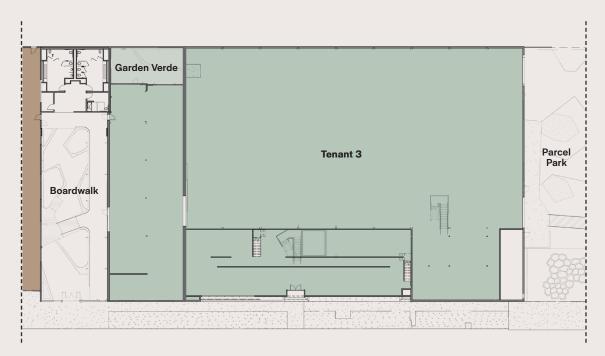

### South Campus

#### Tenant 3

| Level 1 | 32,742 SF |  |  |
|---------|-----------|--|--|
| Level 2 | 7,363 SF  |  |  |

SOUTH CAMPUS KEY