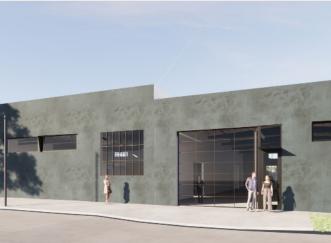

### North Campus 40,634 SF

Newly constructed 3-story office building designed to bring the outdoors in with natural landscaping and access to light.

- Two private tenant patios with room for a third
- Unique pitched roof and custom concrete exterior paneling system
- Thoughtfully designed exterior landscaping and lighting
- Abundant natural light with
  expansive windows and skylights
- High volume spaces ranging from 13'-6" to 31'-0"
- Exposed steel structure and wood ceilings