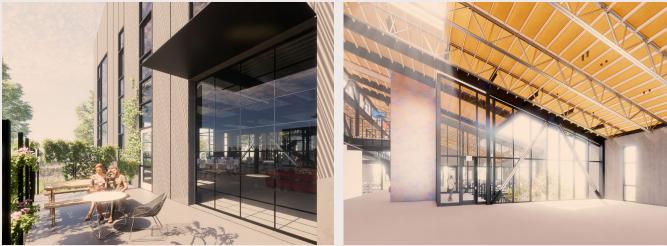

### North Campus 40,634 SF

Newly constructed 3-story office building designed to bring the outdoors in with natural landscaping and access to light.

- Two private tenant patios with room for a third
- Unique pitched roof and custom concrete exterior paneling system
- Thoughtfully designed exterior landscaping and lighting
- Abundant natural light with
  expansive windows and skylights
- High volume spaces ranging from 13'-6" to 31'-0"
- Exposed steel structure and wood ceilings