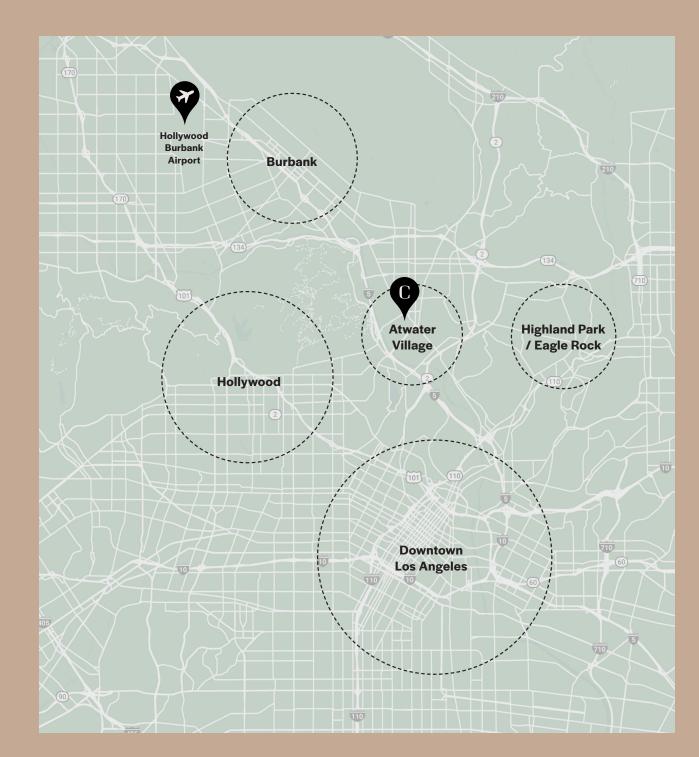

# A Premier Location

Casitas sits in the heart of Atwater Village and the highly desirable NELA area, just minutes from Los Feliz, Hollywood, and Burbank with nearby access to the 5, 2, 110 and 101 freeways.

# Atwater Village: a neighborhood filled with good people, food and amenities.

Atwater Village and Northeast Lost Angeles "NELA" area is extremely walkable and bike-friendly. For transit-goers, Casitas is conveniently located near the I-5 and 110 Freeways as well as several public transportation options.