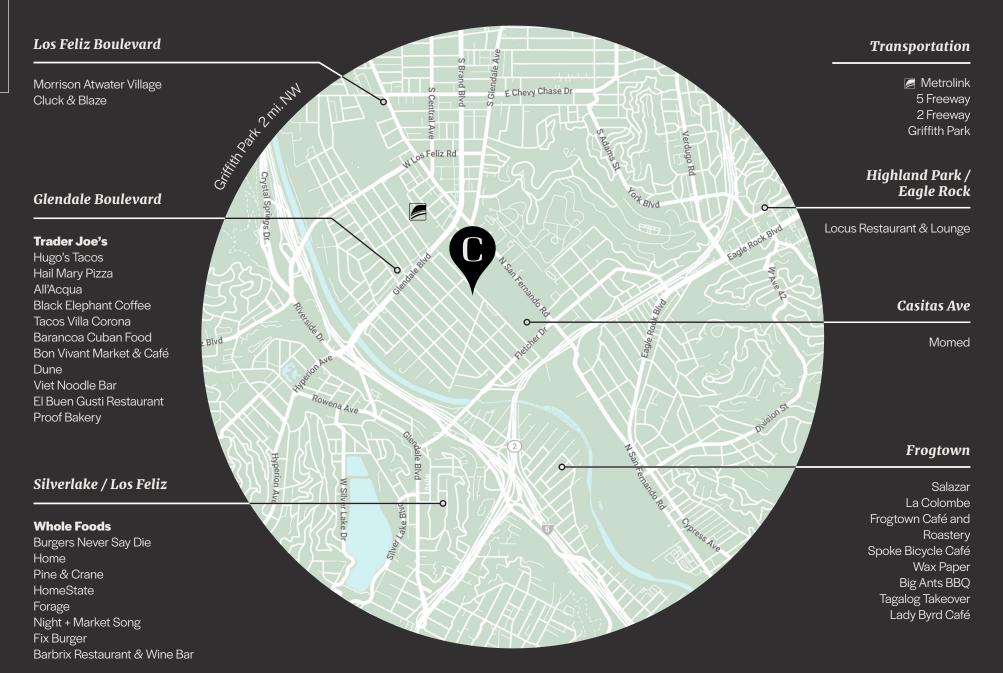

# A Premier Location

Casitas sits in the heart of Atwater Village and the highly desirable NELA area, just minutes from Los Feliz, Hollywood, and Burbank with nearby access to the 5, 2, 110 and 101 freeways.

# Atwater Village: a neighborhood filled with good people, food and amenities.

Atwater Village and Northeast Lost Angeles "NELA" area is extremely walkable and bike-friendly. For transit-goers, Casitas is conveniently located near the I-5 and 110 Freeways as well as several public transportation options.