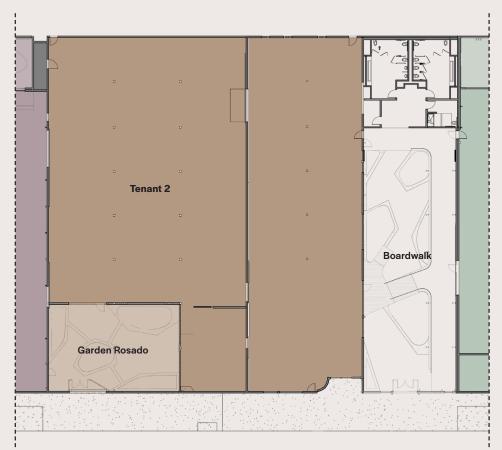

3 7,057 SF Workspace L3 L2



**NORTH CAMPUS KEY** 





### South Campus 76,909 SF

The revitalized South Campus office buildings boast an outdoor park and amenity area. The newly designed expansive canopy offers café and retail opportunities.

#### **Architectural Upgrades:**

- Each tenant space opens to outdoor spaces, operable doors and windows
- New roofs, skylights and expanded industrial style glass and metal window systems
- Modern and textured concrete wall treatment with sandblasted wood ceilings
- Refinished concrete floors
  throughout
- Flexible, efficient and high-volume floor plans
- Original industrial doors, hardware, and artifacts







### South Campus

• Tenant 1

Workspace 19,007 SF









SOUTH CAMPUS KEY

### South Campus

Tenant 2

Workspace 17,797 SF

LEVEL 1





SOUTH CAMPUS KEY

### South Campus

#### Tenant 3

| Level 1 | 32,742 SF |  |  |
|---------|-----------|--|--|
| Level 2 | 7,363 SF  |  |  |











SOUTH CAMPUS KEY

## An elevated experience.

#### **An Organic Community**

Nestled on a tree-lined street of Atwater Village, Casitas offers a peaceful environment with on-site and walkable food and beverage amenities.

#### **Private Entrances**

Inspired by the existing architecture, private entrances open to high volume work environments flooded with natural light.

#### Indoor & Outdoor Workspaces

Each tenant space boasts a private patio with operable doors that open to create an indoor, outdoor environment. Crawling vines, shade trees and lush landscaping invite casual and creative work sessions.

#### 3333 Casitas Ave., Los Ang