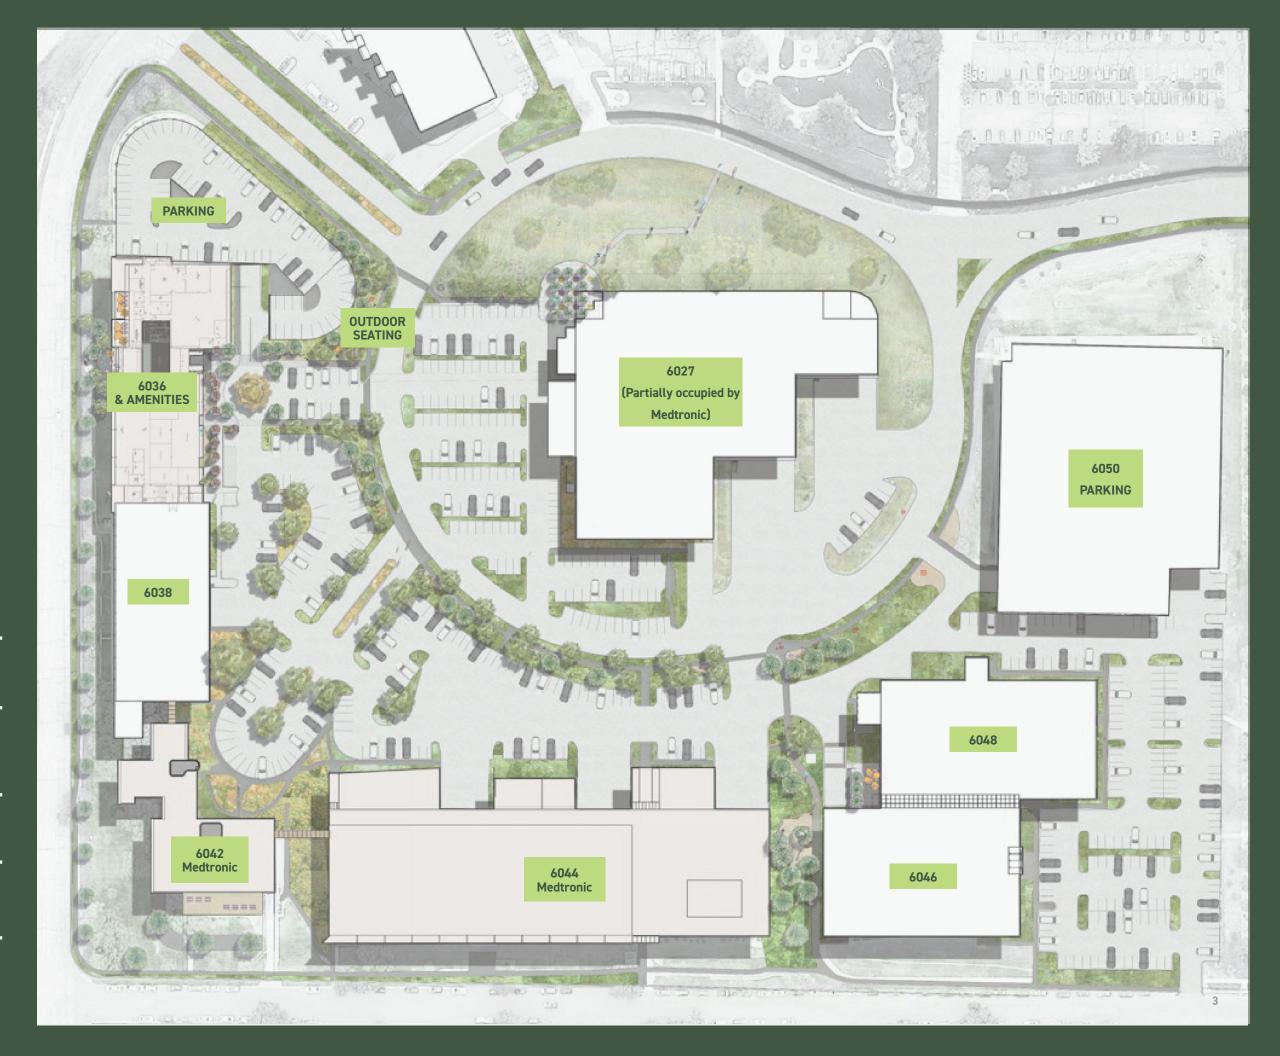

# **SITE PLAN**

|              | SF                     | STORIES    | CLEAR HEIGHT*    |
|--------------|------------------------|------------|------------------|
| 6038<br>BLDG | 44,818 SF              | 2          | 14'-3" - 15'-4"  |
| 6027<br>BLDG | 32,292 SF<br>REMAINING | 2          | 13'-6" - 30'-2"  |
|              | REMAINING BU           | ILDING LEA | SED TO MEDTRONIC |
| 6036<br>BLDG | 71,157 SF              | 3          | 12'-1" - 12'-9"  |
| 6046<br>BLDG | 64,280 SF              | 2          | 14'-6" - 16'-10" |
| 6048<br>BLDG | 63,644 SF              | 2          | 14'-6" 16'-10"   |