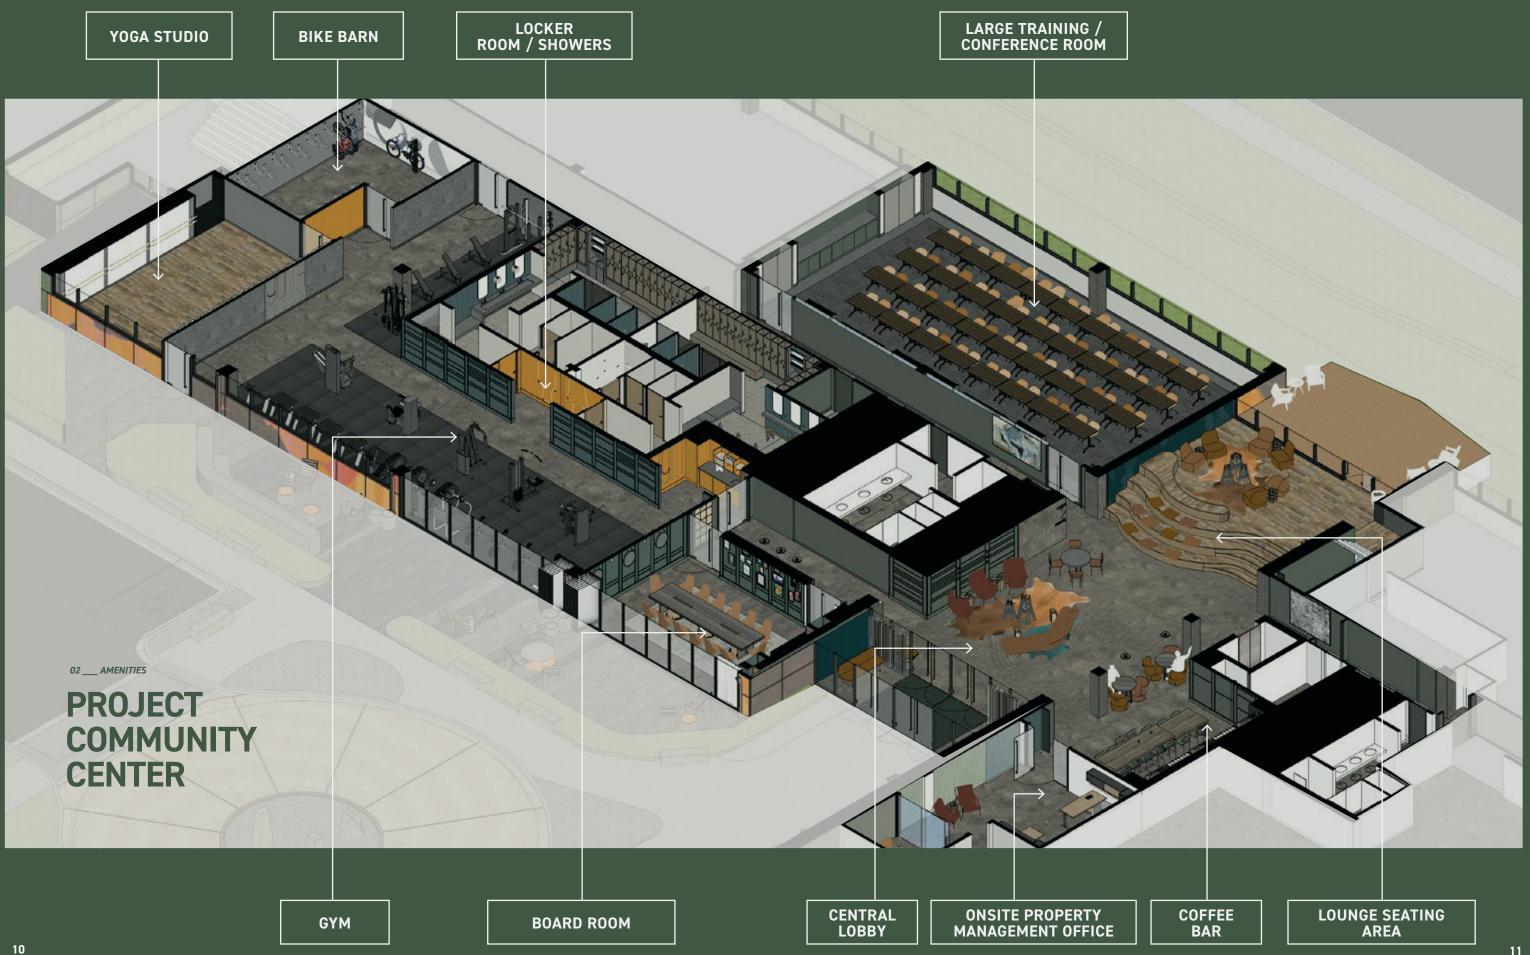

01 \_\_\_ ABOUT

**HIGHLIGHTS** 

ELEMENT PROVIDES A CUTTING-EDGE FACILITY FOR LIFE SCIENCE USERS OF VARYING SIZES. Ample Power and Back Up Power Suitable for Life Science

New Life Science compatible MEP

Inventory of Move In Ready Lab Suites

Dock High and At Grade Accessible Loading provided at all buildings

Covered Structured Parking

Available Space for Chemical storage, Hazardous Waste storage

Deionized water system available for building 7

Ideal for life science users of varying size