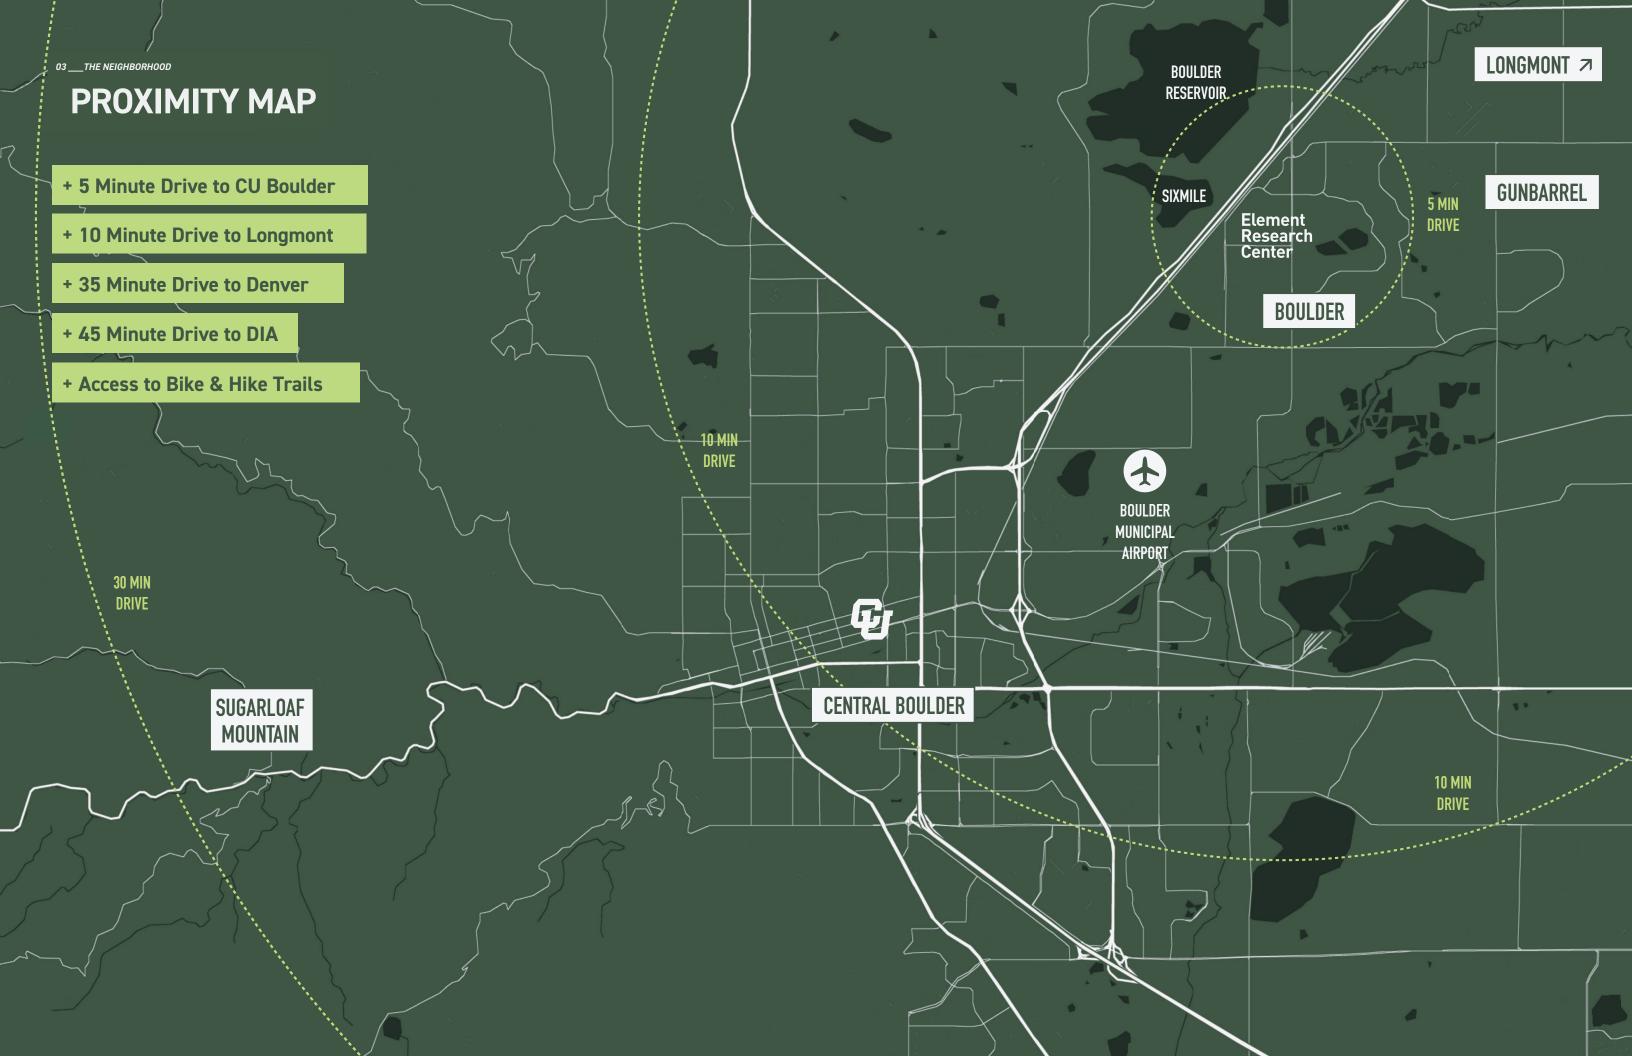

# THE PREMIER LIFE SCIENCE HUB

Located in Gunbarrel, CO, just 5 minutes from CU Boulder and 35 minutes from the heart of downtown Denver. Gunbarrel is one of the most established and sought-after life science hubs within Boulder County - because of Element Research Center - serving top talent from both the Denver and Boulder area.

## Ranked #10

Denver/Boulder ranked No. 10 on a list of top life science markets in the U.S., according to a mid-year report from real estate firm Newmark.