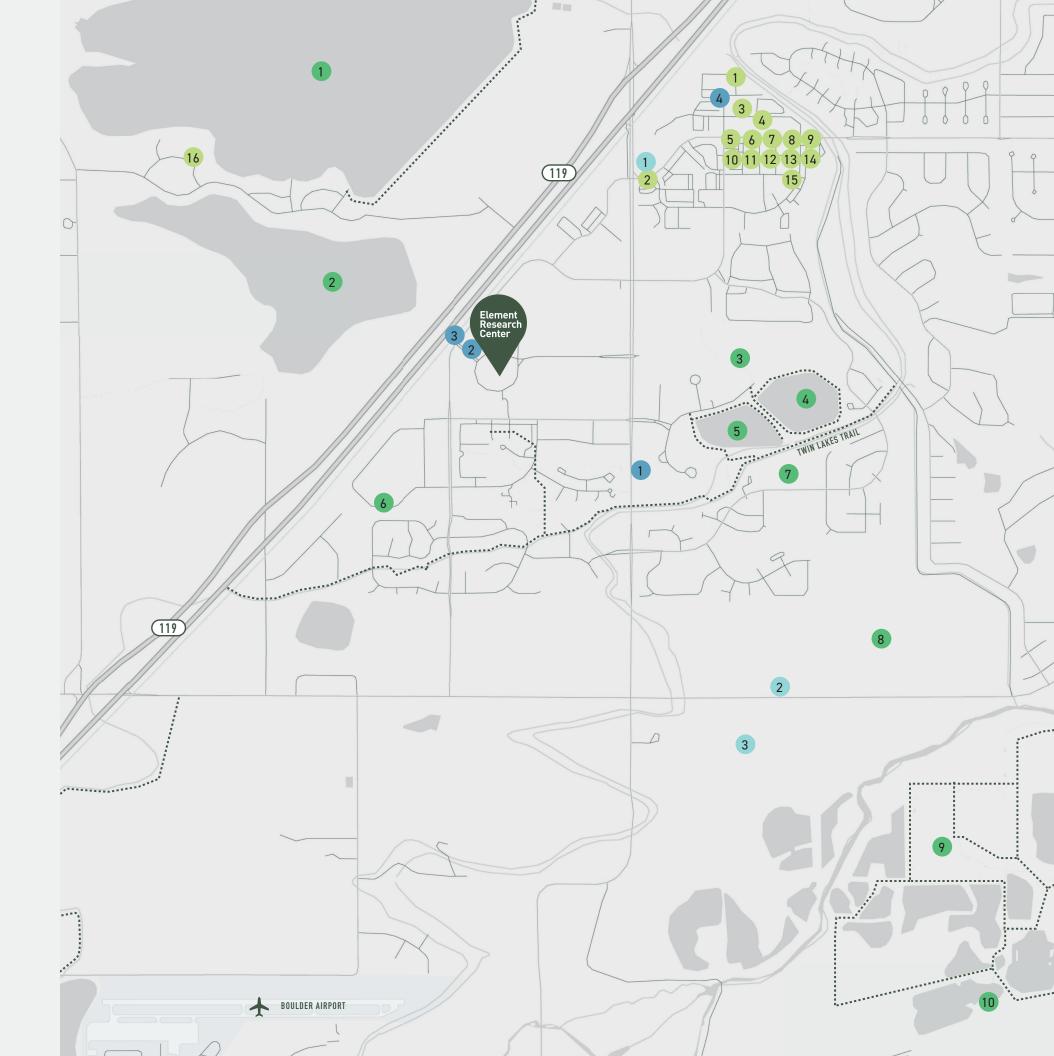

# BOULDER / GUNBARREL

- FOOD & RETAIL
  - 1 APERITIVO
  - 2 MOTHERLODE CAFE & TAVERN
  - 3 AMPERSAND COFFEE ROASTERS
  - 4 RAGLIN MARKET
  - 5 SNARF'S SANDWICHES
  - 6 PROTO'S PIZZA
  - 7 BURGER KING
  - 8 EPIC NUTRITION
  - 9 TIP TOP SAVORY PIES
  - 10 SUBWAY

- 11 STARBUCKS
- 12 CAFE BLUE
- 13 SANCHO'S MEXICAN RESTAURANT
- 14 THE RUSTY MELON
- 15 YURIHANA SUSHI
- 16 BOULDER RESERVOIR

- LANDMARKS & PARKS
  - 1 BOULDER RESERVOIR
  - 2 SIXMILE RESERVOIR
  - 3 EATON PARK
  - 4 EAST LAKE
  - 5 WEST LAKE
  - 6 GUNBARREL COMMONS PARK
  - 7 TWIN LAKES PARK
  - 8 ANDREWS FAMILY FARM
  - 9 WALDEN PONDS WILDLIFE HABITAT
  - 10 SAWHILL PONDS

- HOTELS & LODGING
  - 1 HAMPTON INN & SUITES
  - 2 BOULDER TWIN LAKES INN
  - 3 BOULDER COTTAGE & LOFT
- BREWERIES
  - 1 ASHER BREWING COMPANY
  - 2 BEYOND MOUNTAIN BREWING
  - 3 6035 LONGBOW
  - 4 FINKEL & GARF BREWING CO.