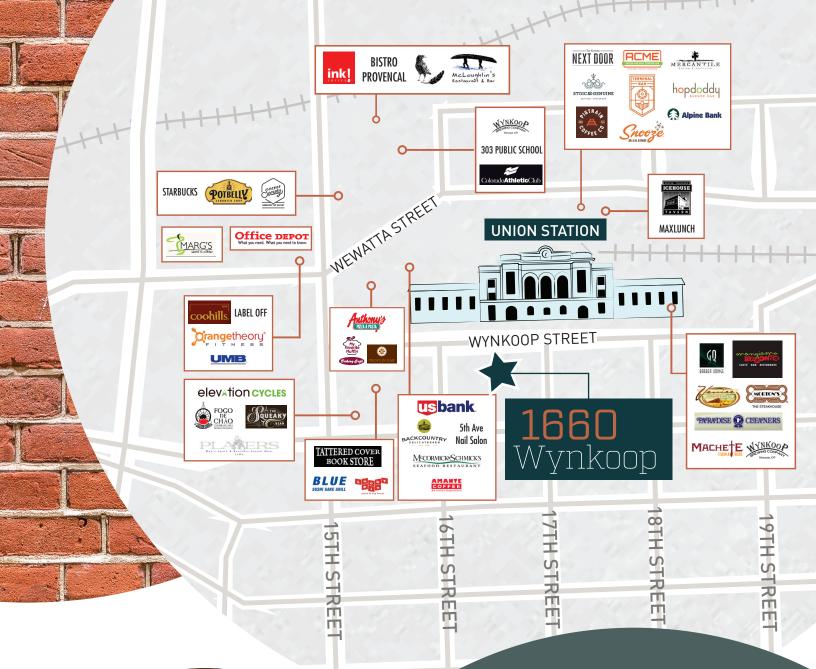

### PRIME LODO LOCATION

ACROSS FROM UNION STATION

#### **BUILDING AMENITIES**

- Class A building finishes in boutique office environment
- On-site management
- 24-hour access
- Adjacent to Light Rail Station
- Immediate access to 16th street mall shuttle
- Central location and walking distance to Coors Field and Pepsi Center
- Area rich in restaurants, retail and hotels
- Great mountain and city views