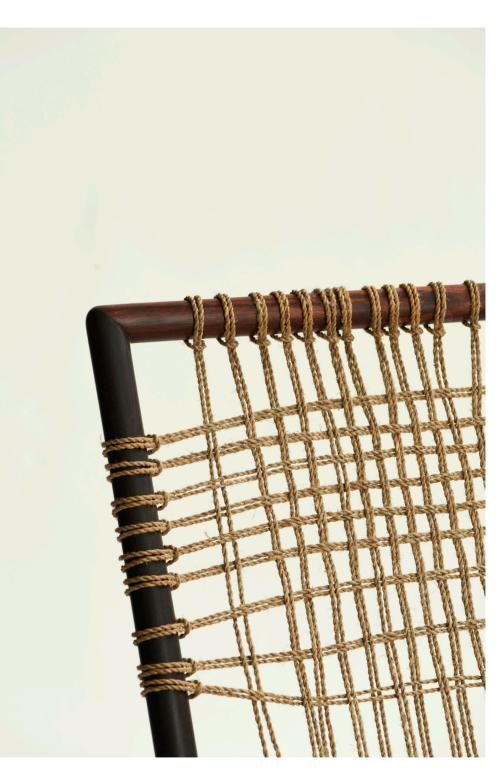

RUSH LOUNGE CHAIR

OPPOSITE PAGE: TULIP SHIRT DRESS / SIESTA FEDORA

KIERA PINAFORE / SIESTA FEDORA