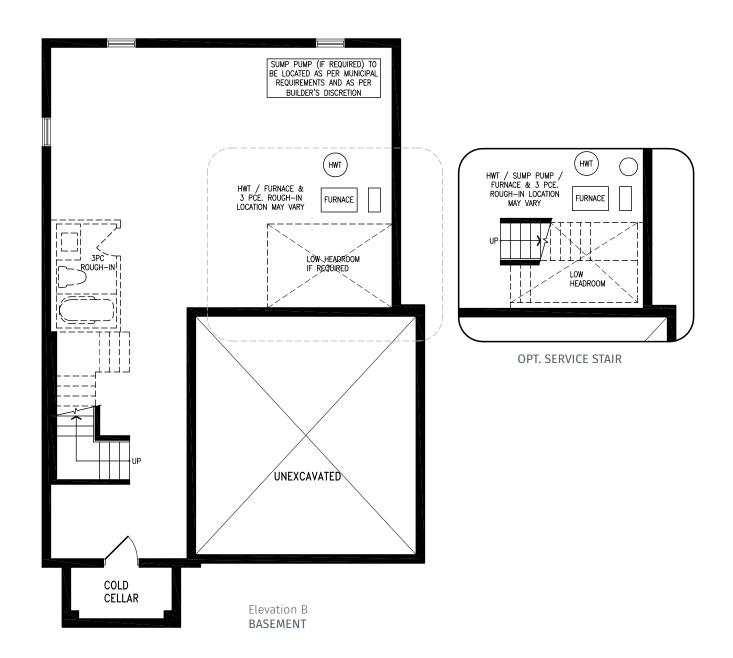

### COOK

Elevation B GROUND FLOOR

Elevation B MAIN FLOOR

Elevation B UPPER FLOOR

Elevation B **BASEMENT** 