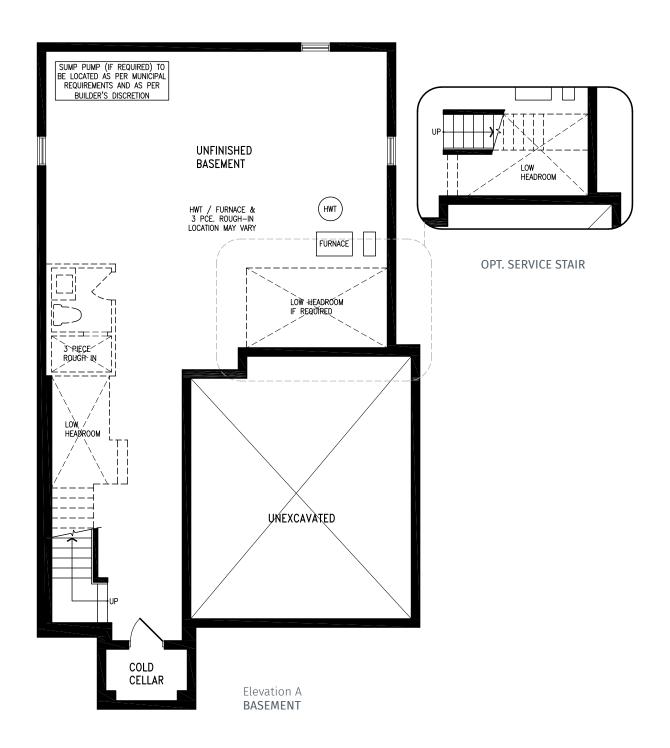

### COOK

Elevation A GROUND FLOOR

Elevation A MAIN FLOOR

Elevation A UPPER FLOOR

Elevation A **BASEMENT** 