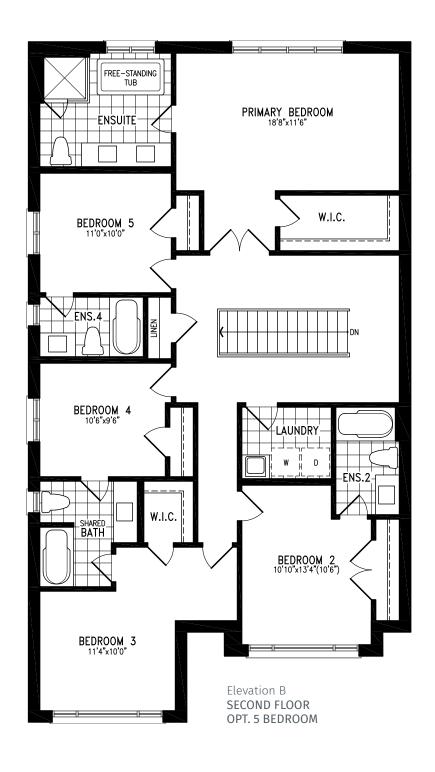

# **SIMCOE**

Elevation B GROUND FLOOR

Elevation B MAIN FLOOR

Elevation B UPPER FLOOR

Elevation B BASEMENT