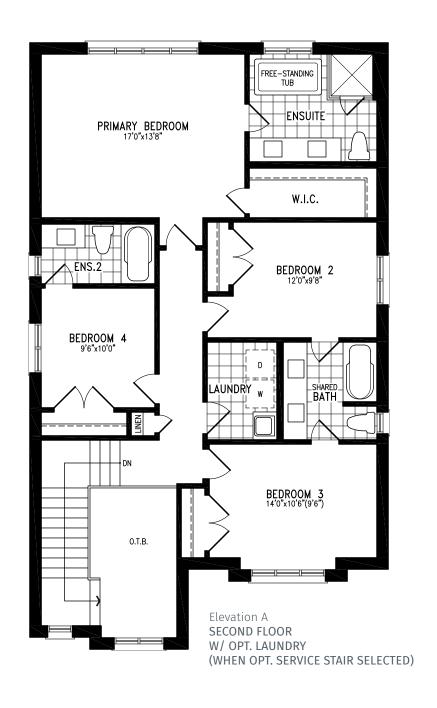

ation A GROUND FLOOR









Elevation A MAIN FLOOR









Elevation A UPPER FLOOR









Elevation A **BASEMENT** 





# south barrie





### COOK









Elevation B GROUND FLOOR









Elevation B MAIN FLOOR









Elevation B UPPER FLOOR









Elevation B **BASEMENT** 





# south





# **COOK** (Side Upgrade)





# **COOK** (Side Upgrade)



Elevation B GROUND FLOOR SIDE UPGRADE





# **COOK** (Side Upgrade)



Elevation B MAIN FLOOR SIDE UPGRADE





# **COOK** (Side Upgrade)

Elevation B | 14'-9" Rear Lane Townhome



Elevation B UPPER FLOOR SIDE UPGRADE





## **COOK** (Side Upgrade)

Elevation B | 14'-9" Rear Lane Townhome



Elevation B
BASEMENT
SIDE UPGRADE







### WOODLAND





















## WOODLAND





















## **JOHNSONS**



























## **JOHNSONS**

























## **GABLES**





















## **GABLES**





















## **CENTENNIAL**

























## **CENTENNIAL**



























### **SPARROW**



















## **SPARROW**