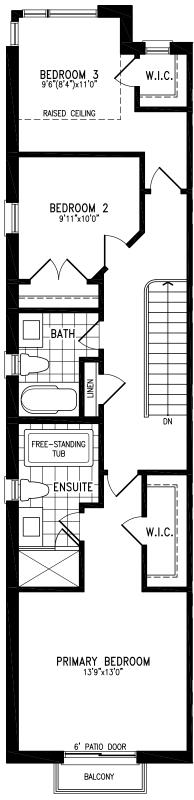

### COOK

Elevation A GROUND FLOOR

Elevation A MAIN FLOOR

Elevation A UPPER FLOOR

Elevation A **BASEMENT** 