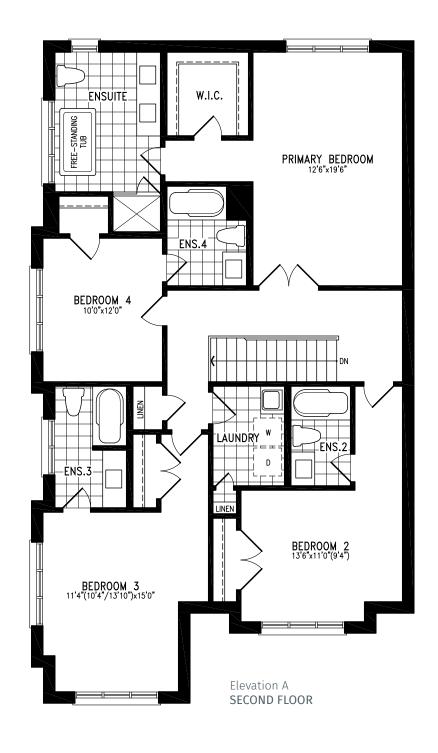

# **SIMCOE**

Elevation A GROUND FLOOR

Elevation A MAIN FLOOR

Elevation A **UPPER FLOOR** 

Elevation A **BASEMENT** 