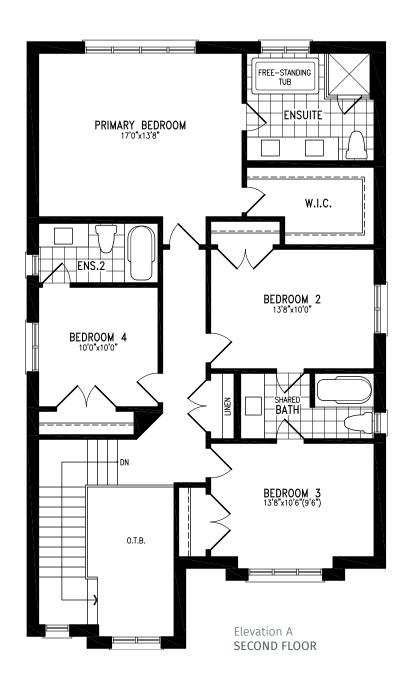

Elevation A GROUND FLOOR









Elevation A MAIN FLOOR









Elevation A UPPER FLOOR









Elevation A **BASEMENT** 





# south barrie





### COOK









Elevation B GROUND FLOOR









Elevation B MAIN FLOOR









Elevation B UPPER FLOOR









Elevation B **BASEMENT** 





# south





# **COOK** (Side Upgrade)





# **COOK** (Side Upgrade)



Elevation B GROUND FLOOR SIDE UPGRADE





# **COOK** (Side Upgrade)



Elevation B MAIN FLOOR SIDE UPGRADE





# **COOK** (Side Upgrade)

Elevation B | 14'-9" Rear Lane Townhome



Elevation B UPPER FLOOR SIDE UPGRADE





## **COOK** (Side Upgrade)

Elevation B | 14'-9" Rear Lane Townhome



Elevation B
BASEMENT
SIDE UPGRADE







### WOODLAND





















## WOODLAND





















## **JOHNSONS**



























## **JOHNSONS**

























## **GABLES**





















## **GABLES**





















## **CENTENNIAL**

























## **CENTENNIAL**



























### **SPARROW**



















## **SPARROW**