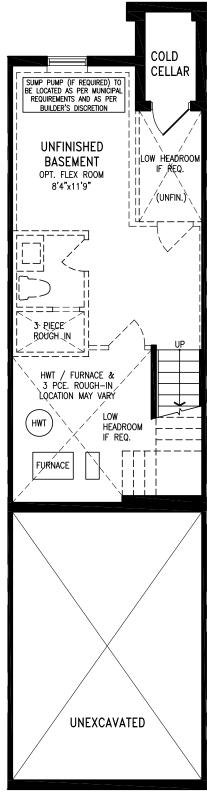

### COOK

Elevation A GROUND FLOOR

Elevation A MAIN FLOOR

Elevation A UPPER FLOOR

Elevation A **BASEMENT** 