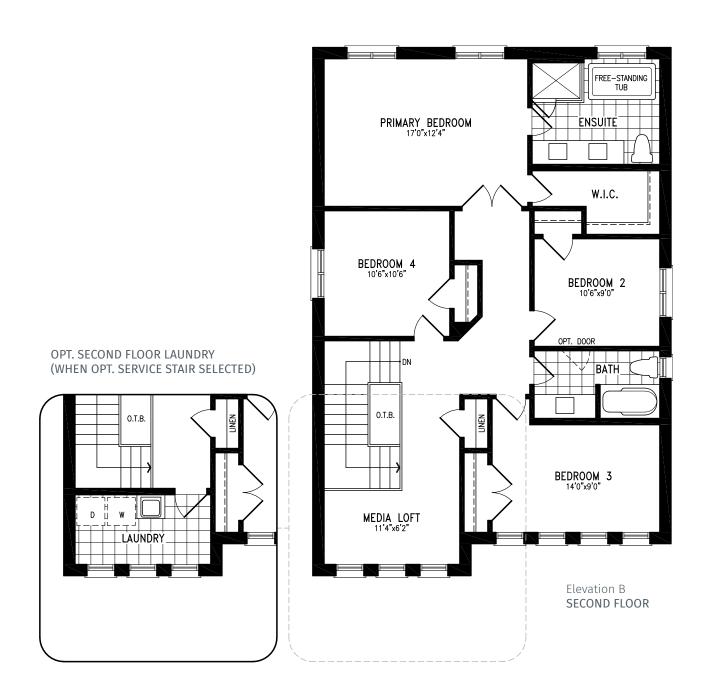

### COOK

Elevation B GROUND FLOOR

Elevation B MAIN FLOOR

Elevation B UPPER FLOOR

Elevation B **BASEMENT** 