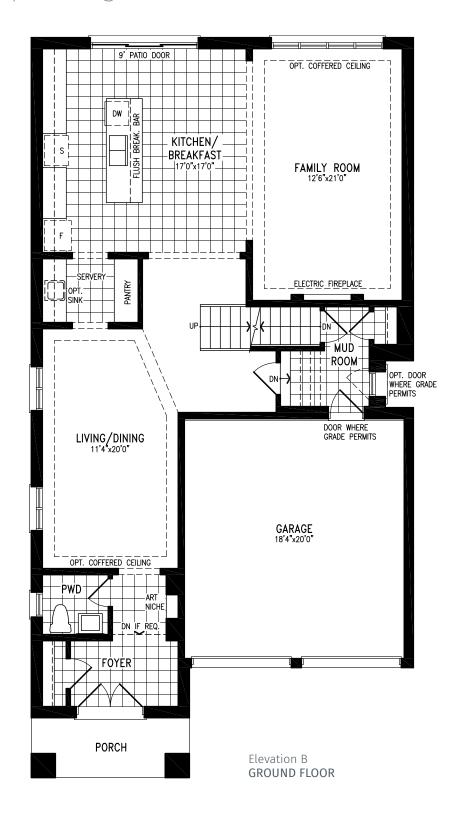

# **SIMCOE**

Elevation B GROUND FLOOR

Elevation B MAIN FLOOR

Elevation B UPPER FLOOR

Elevation B BASEMENT