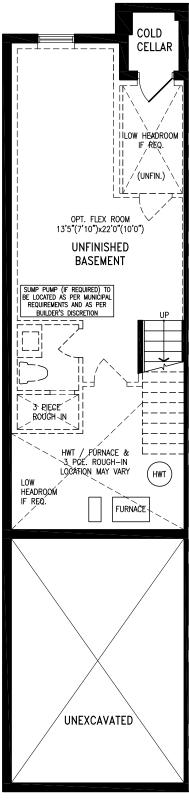

### COOK

Elevation A GROUND FLOOR

Elevation A MAIN FLOOR

Elevation A UPPER FLOOR

Elevation A **BASEMENT** 