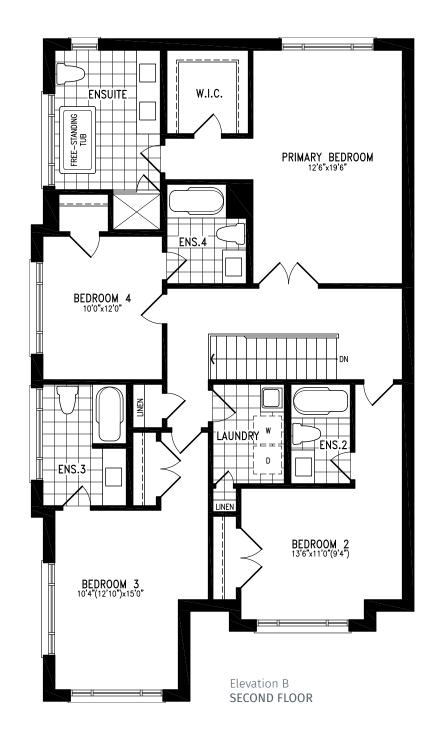

### COOK

Elevation B GROUND FLOOR

Elevation B MAIN FLOOR

Elevation B UPPER FLOOR

Elevation B **BASEMENT** 