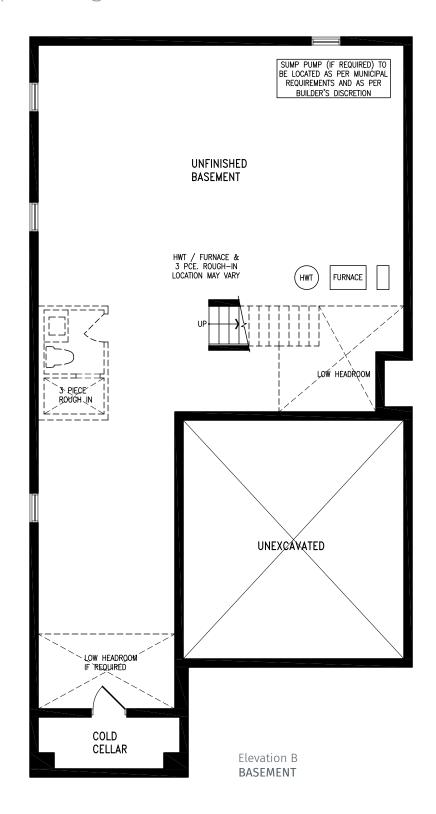

# **SIMCOE**

Elevation B GROUND FLOOR

Elevation B MAIN FLOOR

Elevation B UPPER FLOOR

Elevation B BASEMENT