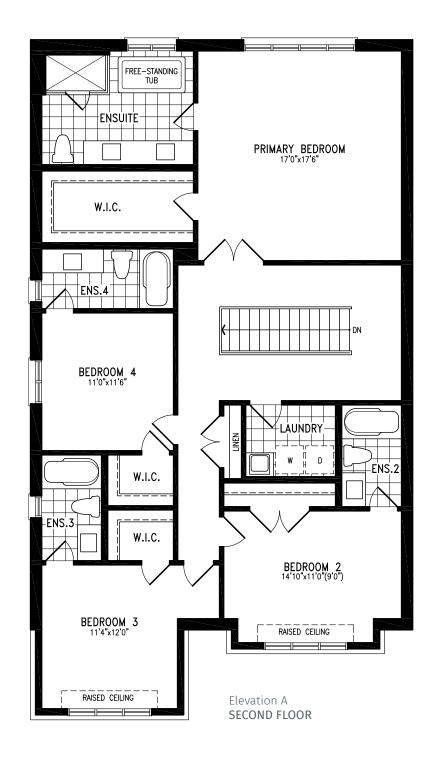

# south

# **SIMCOE**

Elevation A GROUND FLOOR

Elevation A MAIN FLOOR

Elevation A **UPPER FLOOR** 

Elevation A **BASEMENT** 