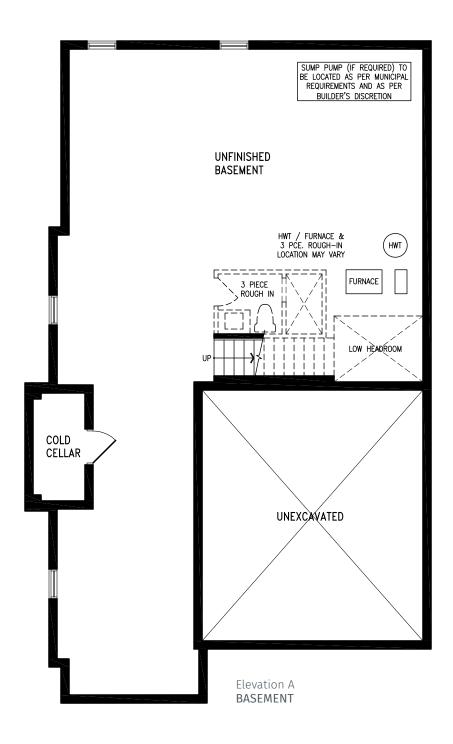

### COOK

Elevation A GROUND FLOOR

Elevation A MAIN FLOOR

Elevation A UPPER FLOOR

Elevation A **BASEMENT** 