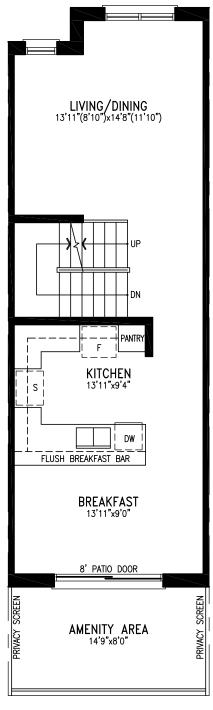

### COOK

Elevation A GROUND FLOOR

Elevation A MAIN FLOOR

Elevation A UPPER FLOOR

Elevation A **BASEMENT** 