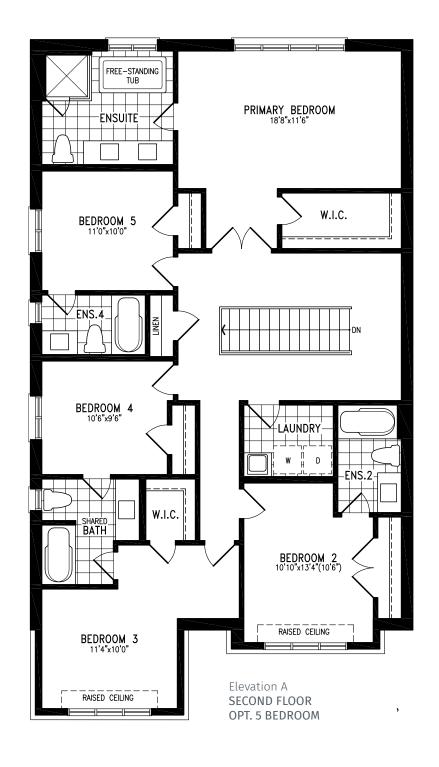

# south

# **SIMCOE**

Elevation A GROUND FLOOR

Elevation A MAIN FLOOR

Elevation A **UPPER FLOOR** 

Elevation A **BASEMENT** 