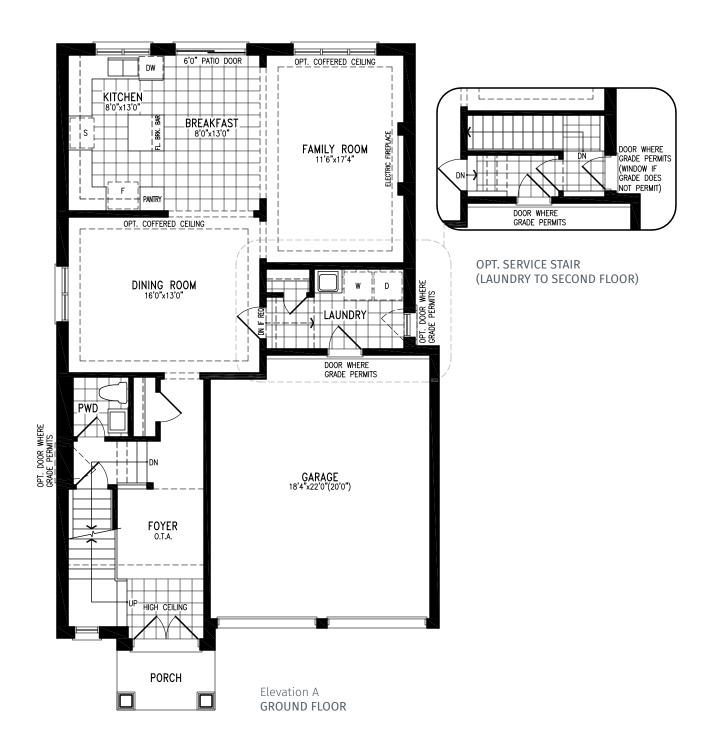

Elevation A GROUND FLOOR









Elevation A MAIN FLOOR









Elevation A UPPER FLOOR









Elevation A **BASEMENT** 





# south barrie





### COOK









Elevation B GROUND FLOOR









Elevation B MAIN FLOOR









Elevation B UPPER FLOOR









Elevation B **BASEMENT** 





# south





# **COOK** (Side Upgrade)





# **COOK** (Side Upgrade)



Elevation B GROUND FLOOR SIDE UPGRADE





# **COOK** (Side Upgrade)



Elevation B MAIN FLOOR SIDE UPGRADE





# **COOK** (Side Upgrade)

Elevation B | 14'-9" Rear Lane Townhome



Elevation B UPPER FLOOR SIDE UPGRADE





## **COOK** (Side Upgrade)

Elevation B | 14'-9" Rear Lane Townhome



Elevation B
BASEMENT
SIDE UPGRADE







### WOODLAND





















## WOODLAND





















## **JOHNSONS**



























## **JOHNSONS**

























## **GABLES**





















## **GABLES**





















## **CENTENNIAL**

























## **CENTENNIAL**



























### **SPARROW**



















## **SPARROW**