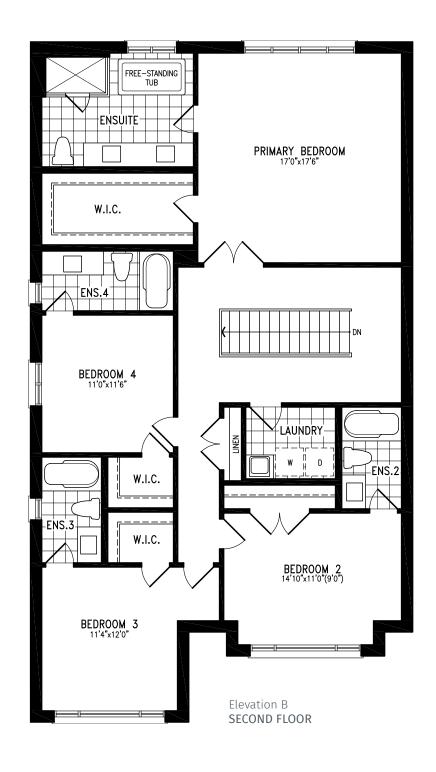

# **SIMCOE**

Elevation B GROUND FLOOR

Elevation B MAIN FLOOR

Elevation B UPPER FLOOR

Elevation B BASEMENT