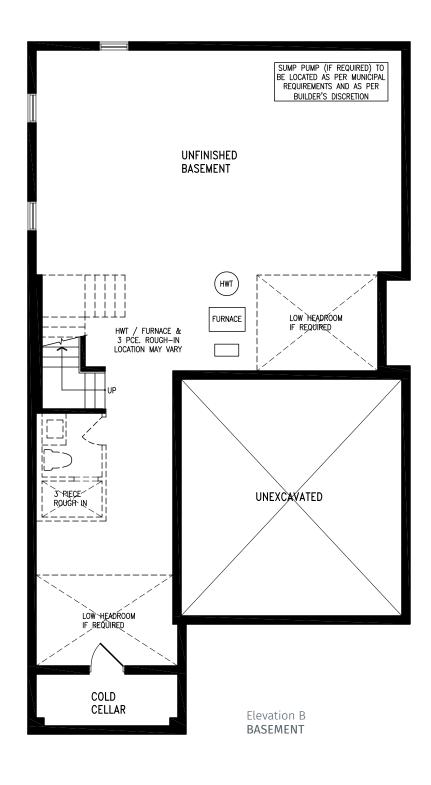

# **SIMCOE**

Elevation B GROUND FLOOR

Elevation B MAIN FLOOR

Elevation B UPPER FLOOR

Elevation B BASEMENT