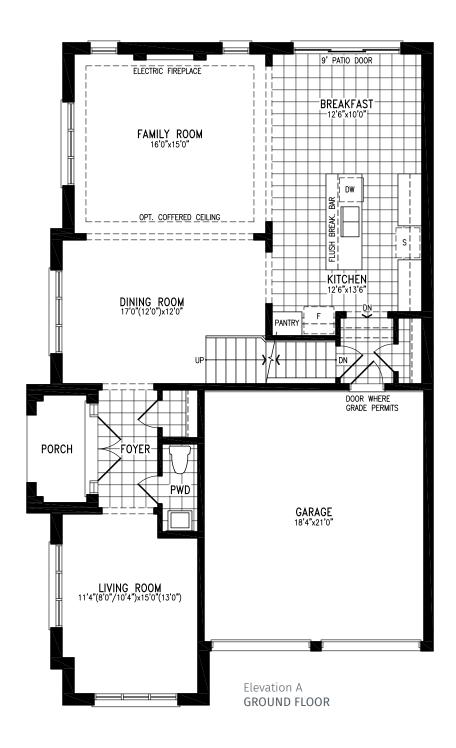

# **SIMCOE**

Elevation A GROUND FLOOR

Elevation A MAIN FLOOR

Elevation A **UPPER FLOOR** 

Elevation A **BASEMENT** 