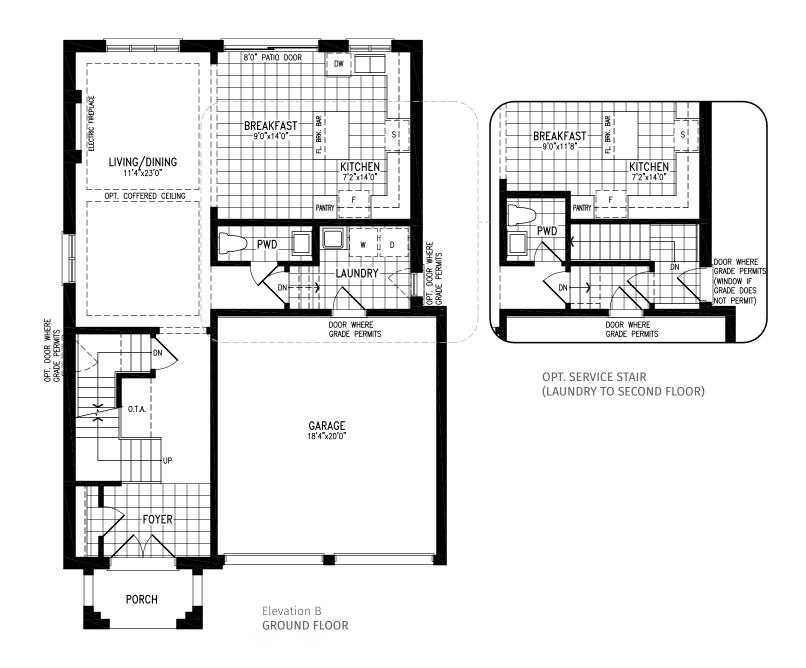

### COOK

Elevation B GROUND FLOOR

Elevation B MAIN FLOOR

Elevation B UPPER FLOOR

Elevation B **BASEMENT** 