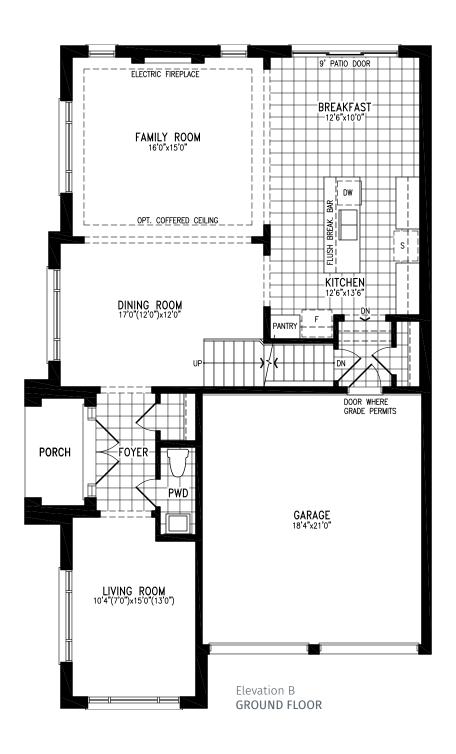

### COOK

Elevation B GROUND FLOOR

Elevation B MAIN FLOOR

Elevation B UPPER FLOOR

Elevation B **BASEMENT** 