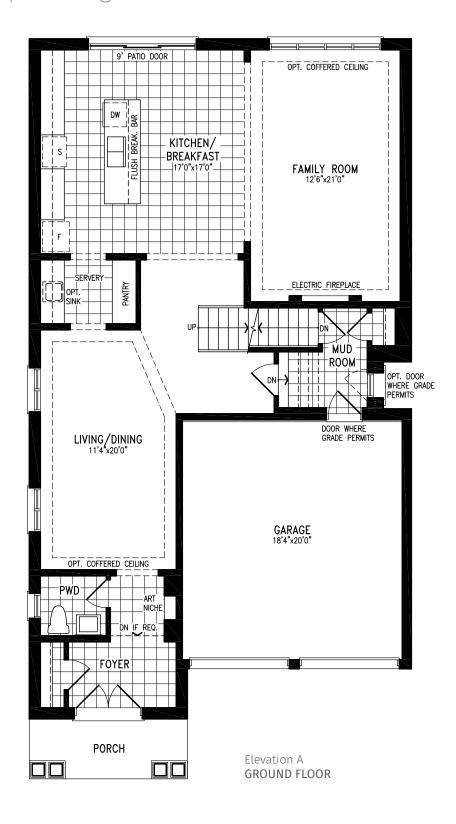

# south

# **SIMCOE**

Elevation A GROUND FLOOR

Elevation A MAIN FLOOR

Elevation A **UPPER FLOOR** 

Elevation A **BASEMENT** 