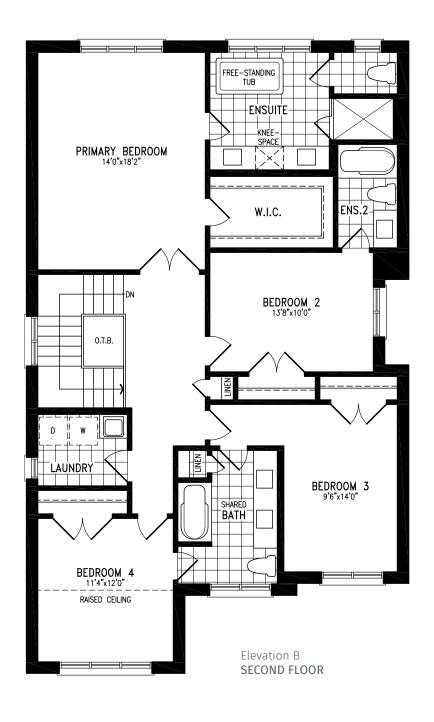

# **SIMCOE**

Elevation B GROUND FLOOR

Elevation B MAIN FLOOR

Elevation B UPPER FLOOR

Elevation B BASEMENT