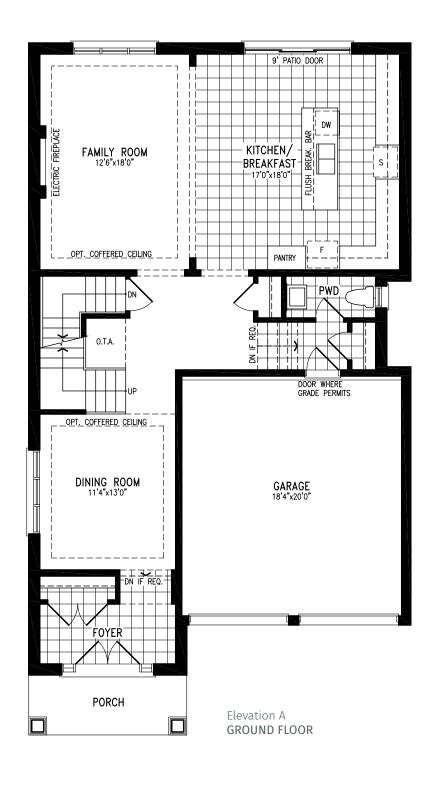

# **SIMCOE**

Elevation A GROUND FLOOR

Elevation A MAIN FLOOR

Elevation A **UPPER FLOOR** 

Elevation A **BASEMENT** 