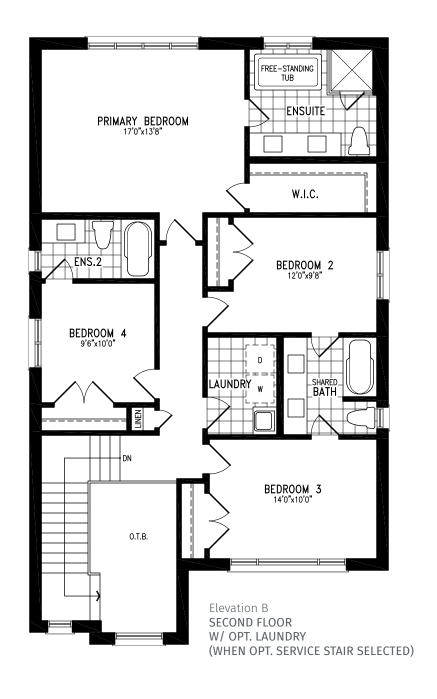

# **SIMCOE**

Elevation B GROUND FLOOR

Elevation B MAIN FLOOR

Elevation B UPPER FLOOR

Elevation B BASEMENT