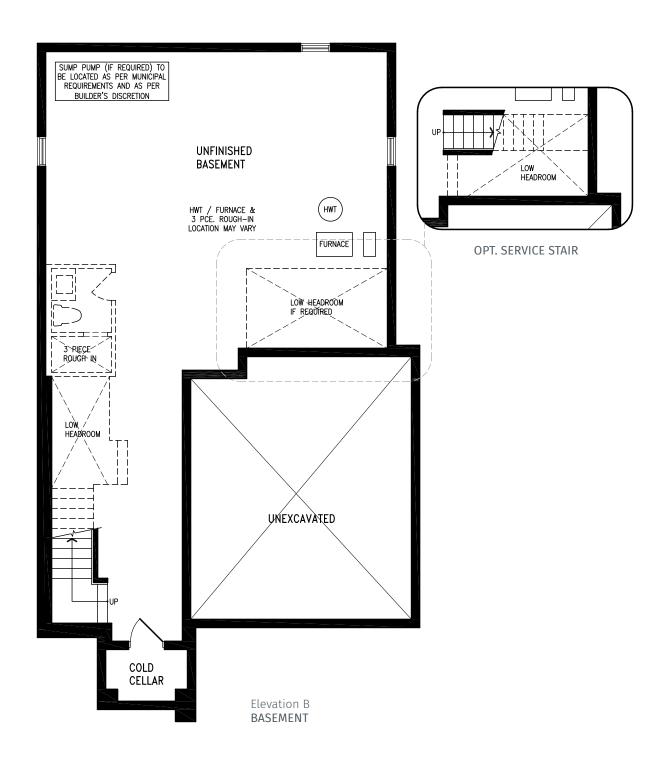

# **SIMCOE**

Elevation B GROUND FLOOR

Elevation B MAIN FLOOR

Elevation B UPPER FLOOR

Elevation B BASEMENT