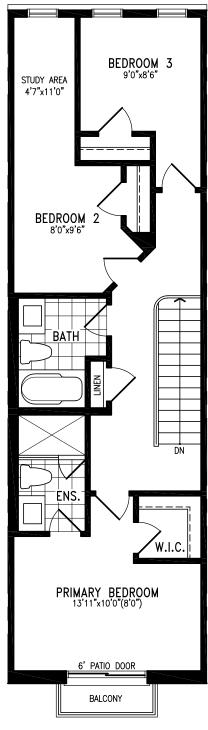

### COOK

Elevation A GROUND FLOOR

Elevation A MAIN FLOOR

Elevation A UPPER FLOOR

Elevation A **BASEMENT** 