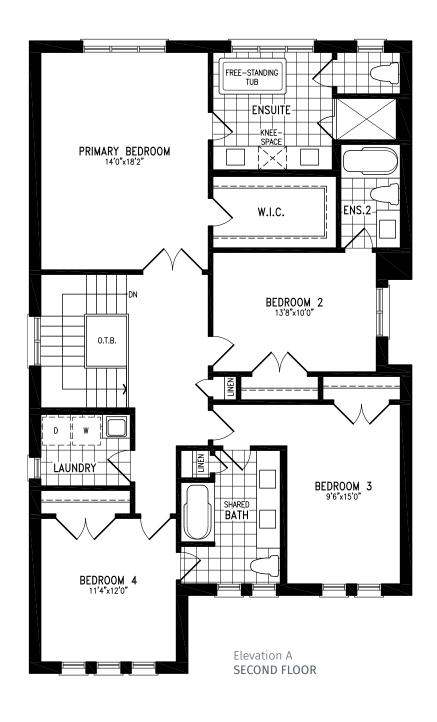

# **SIMCOE**

Elevation A GROUND FLOOR

Elevation A MAIN FLOOR

Elevation A **UPPER FLOOR** 

Elevation A **BASEMENT** 