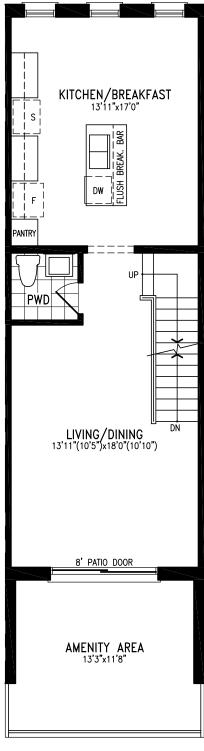

### COOK

Elevation A GROUND FLOOR

Elevation A MAIN FLOOR

Elevation A UPPER FLOOR

Elevation A **BASEMENT** 