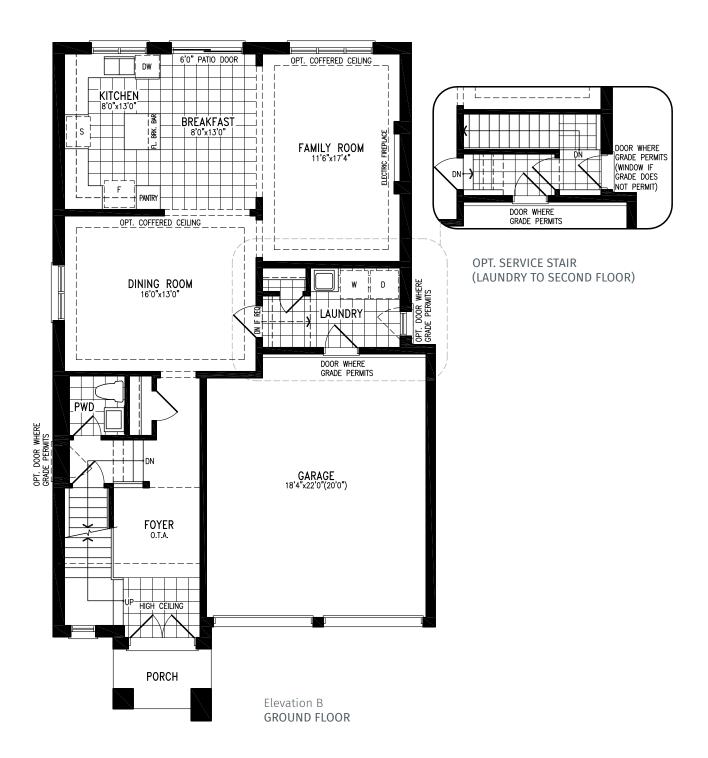

### COOK

Elevation B GROUND FLOOR

Elevation B MAIN FLOOR

Elevation B UPPER FLOOR

Elevation B **BASEMENT** 