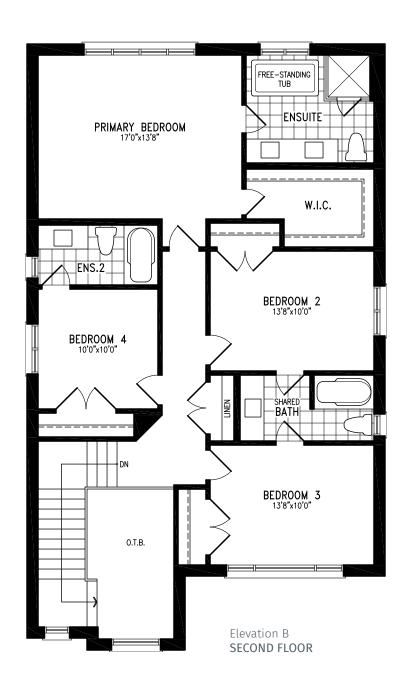

### COOK

Elevation B GROUND FLOOR

Elevation B MAIN FLOOR

Elevation B UPPER FLOOR

Elevation B **BASEMENT** 