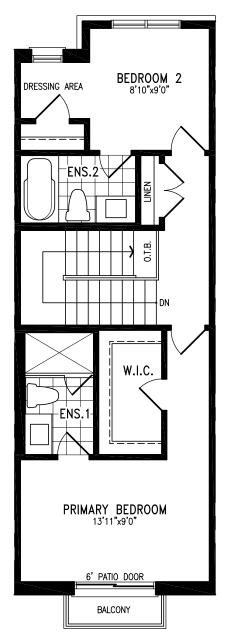

### COOK

Elevation A GROUND FLOOR

Elevation A MAIN FLOOR

Elevation A UPPER FLOOR

Elevation A **BASEMENT** 