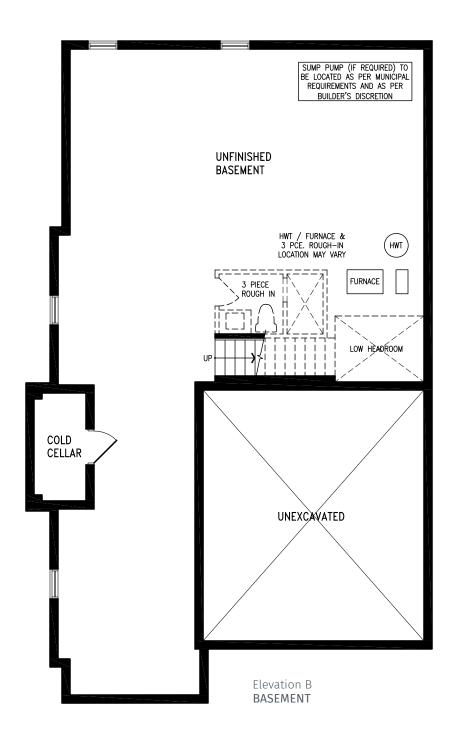

### **KEMPENFELT**

Elevation B GROUND FLOOR

Elevation B
OPT. GROUND FLOOR

Elevation B MAIN FLOOR

Elevation B
UPPER FLOOR

Elevation B BASEMENT