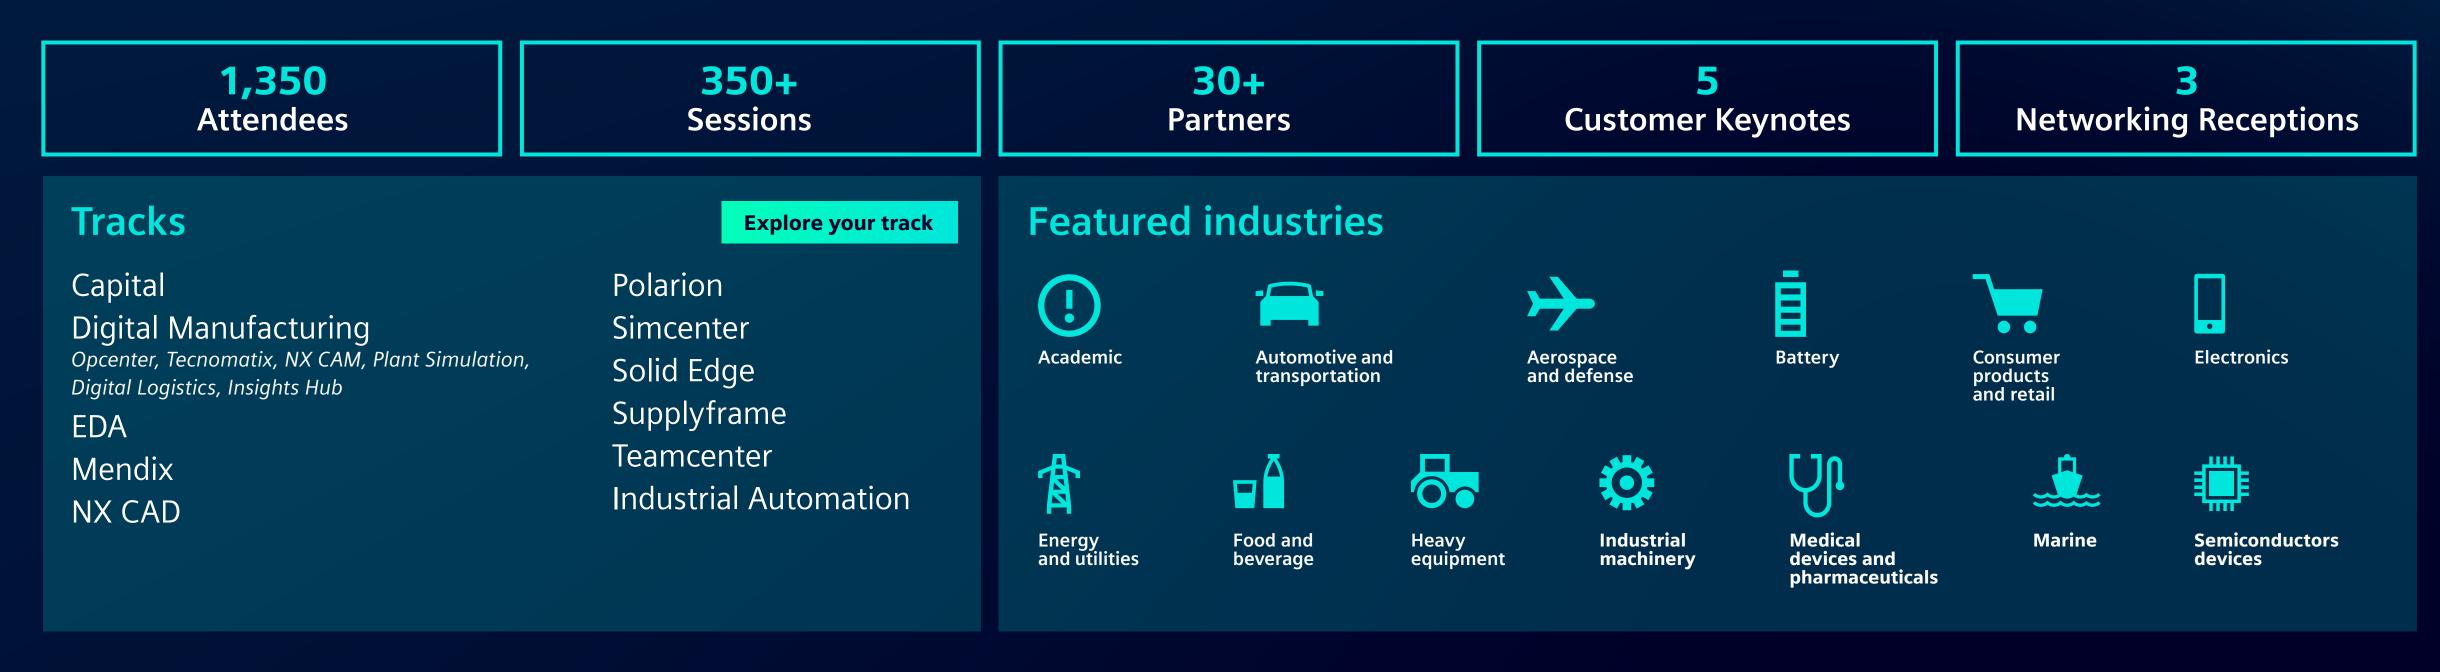

#### **Experience at a glance**

# Whether you're a technical user or you're leading enterprise-wide deployment, Realize LIVE has something for you.

This year's event will serve up in-depth technical content, product previews and the first look at new solutions. You'll also have access to Siemens experts, insights on the future of industry, and best practices delivered straight from your engineering peers.

#### **Professional connections**

Network with over 1,350 engineering peers, partners, and Siemens experts in various dedicated areas:

- Community Corner
- Connection Lounge
- Innovation Hub
- Trials Lab
- Portfolio meet ups