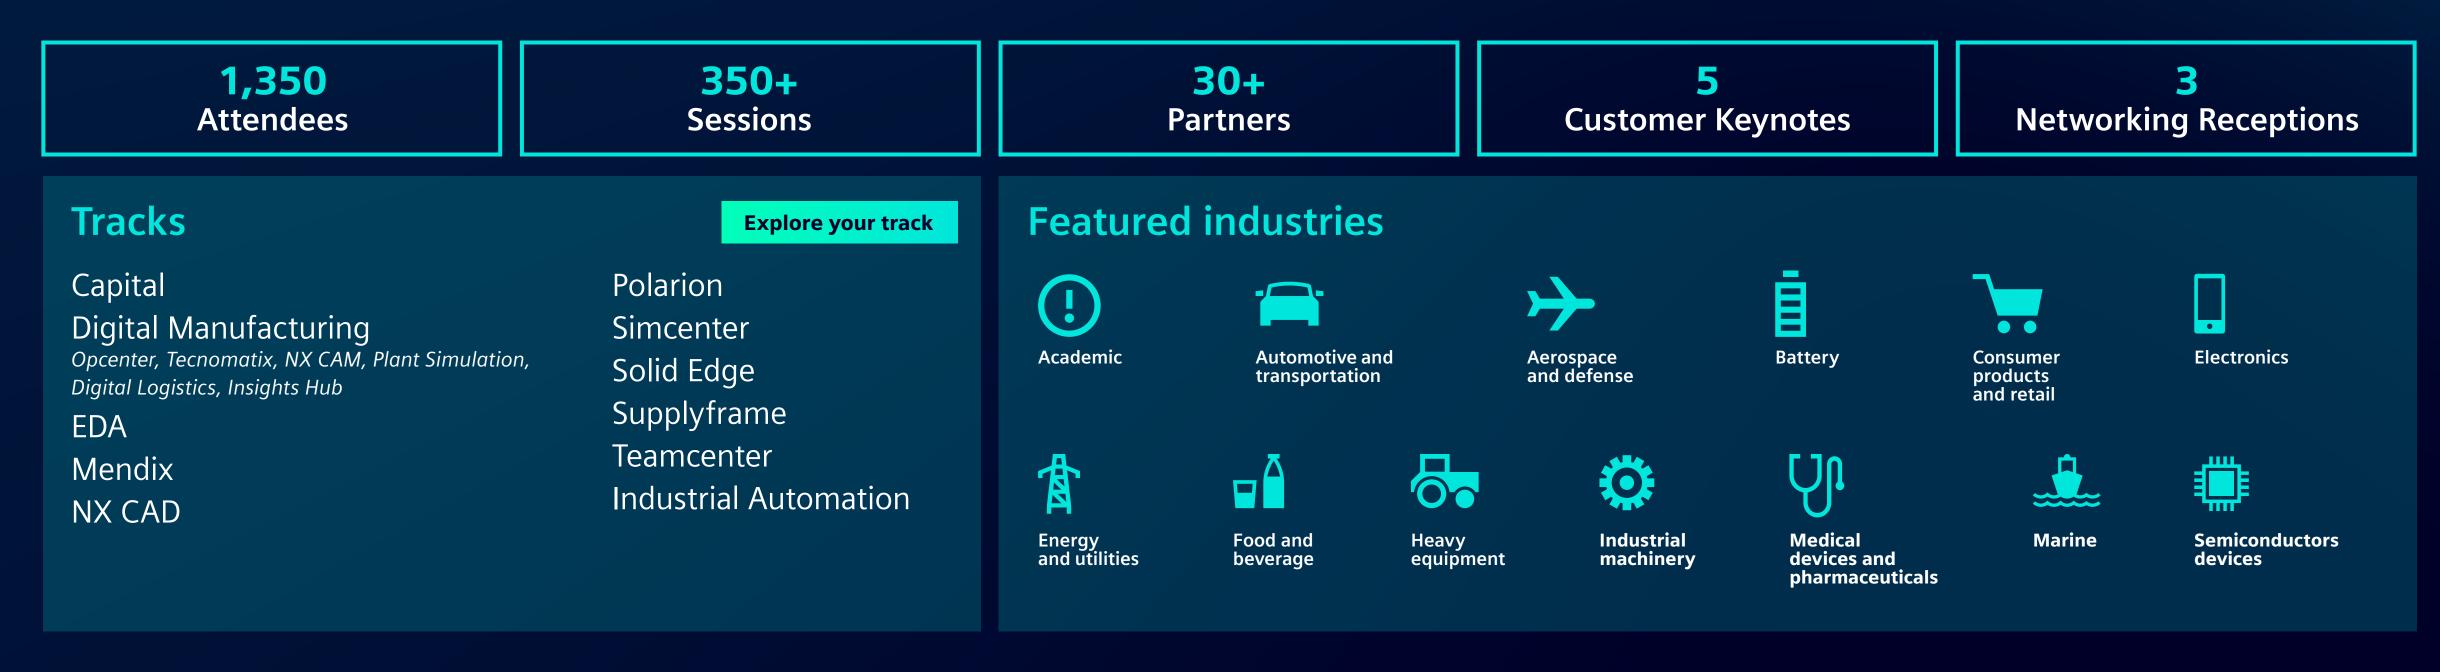

#### **Experience at a glance**

# Whether you're a technical user or you're leading enterprise-wide deployment, Realize LIVE has something for you.

This year's event will serve up in-depth technical content, product previews and the first look at new solutions. You'll also have access to Siemens experts, insights on the future of industry, and best practices delivered straight from your engineering peers.