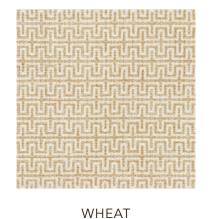

## Sizes available:

• 6x9, 8x10, 9x12, 10x14 Custom sizes, cut to order.

100% Wool Hand-woven in India by artisans

CHAMPAGNE CLASSIC BLACK CLOUD

DENIM