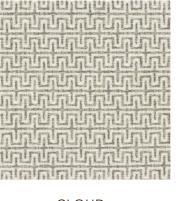

## ALEXANDER

A CLASSIC FRETWORK, ALEXANDER IS A FLAT WEAVE WOVEN WITH WOOL ON HAND LOOMS FOR A NATURAL LOOK. THE WOOL CONSTRUCTION OFFERS NATURAL DURABILITY AND EASE OF MAINTENANCE.

Vacuum regularly and thoroughly; a suction vacuum is preferred. If vacuum has a beater bar, make sure the setting is high enough to avoid damaging the rug.

## Sizes available:

• 6x9, 8x10, 9x12, 10x14 Custom sizes, cut to order.

100% Wool Hand-woven in India by artisans

CHAMPAGNE CLASSIC BLACK CLOUD

DENIM