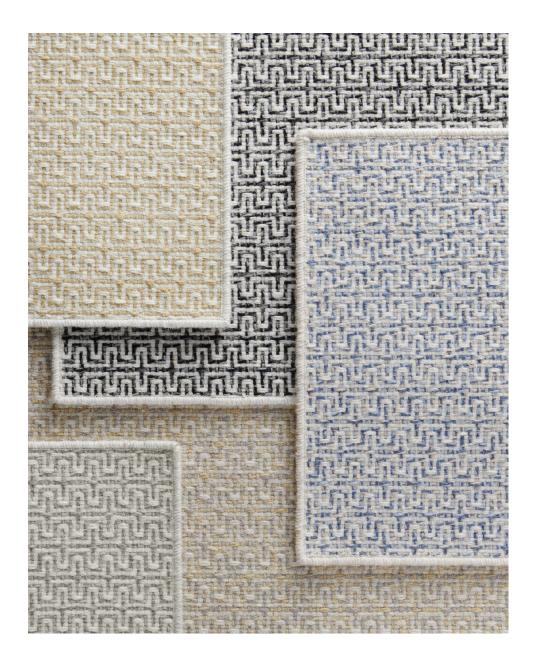

## ALEXANDER

A CLASSIC FRETWORK, ALEXANDER IS A FLAT WEAVE WOVEN WITH WOOL ON HAND LOOMS FOR A NATURAL LOOK. THE WOOL CONSTRUCTION OFFERS NATURAL DURABILITY AND EASE OF MAINTENANCE.

Vacuum regularly and thoroughly; a suction vacuum is preferred. If vacuum has a beater bar, make sure the setting is high enough to avoid damaging the rug.

## Sizes available:

• 6x9, 8x10, 9x12, 10x14 Custom sizes, cut to order.

100% Wool Hand-woven in India by artisans

CHAMPAGNE CLASSIC BLACK CLOUD

DENIM