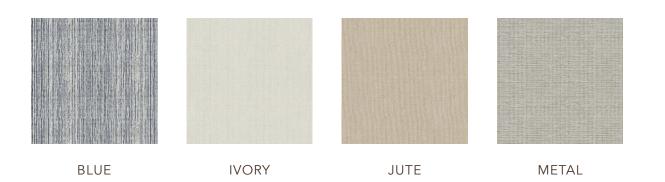

## Sizes available:

• 6x9, 8x10, 9x12, 10x14 Custom sizes, cut to order.

38% Wool, 35% Cotton, 27% Polyester Hand woven in India by artisans