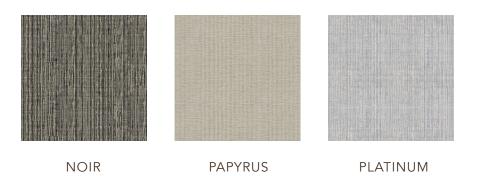

## Sizes available:

• 6x9, 8x10, 9x12, 10x14 Custom sizes, cut to order.

38% Wool, 35% Cotton, 27% Polyester Hand woven in India by artisans