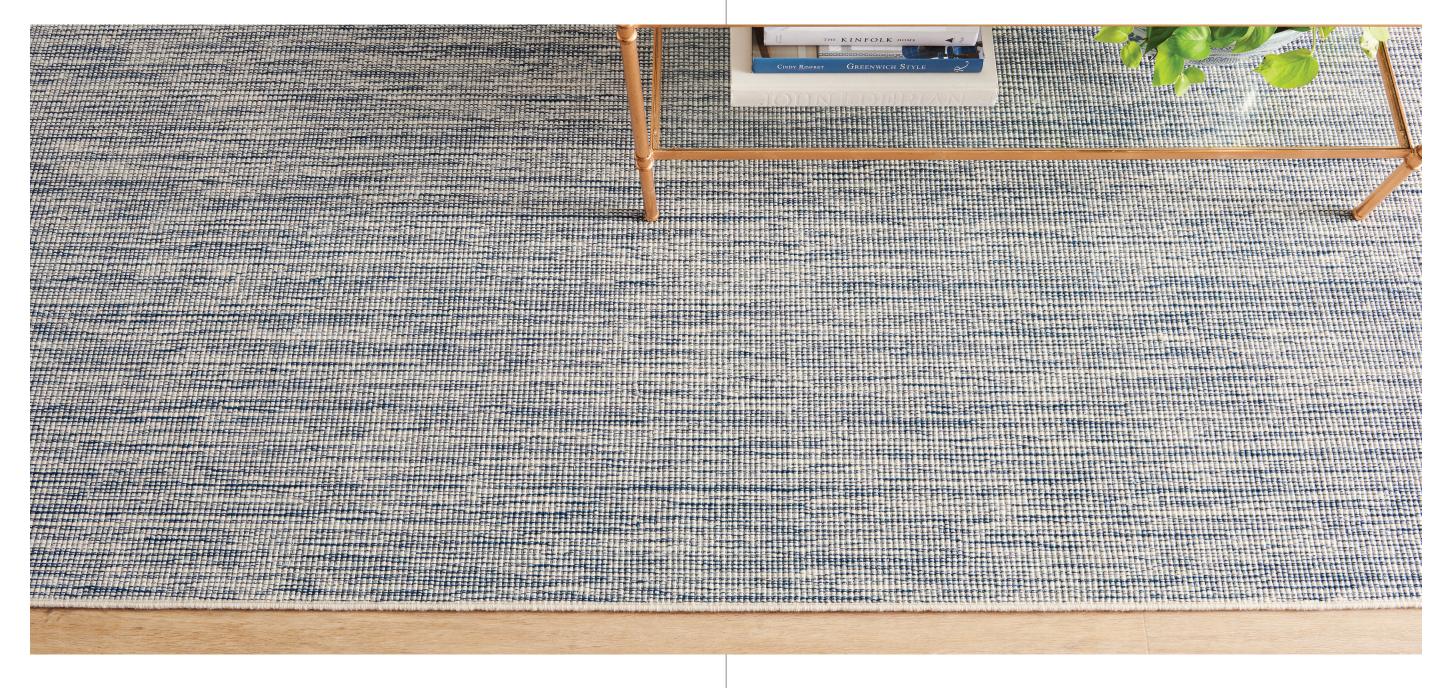

## LEONARDO

HANDSOME OTTOMAN WEAVE RUG THAT FEATURES A COMBINATION OF FIBERS,
INCLUDING WOOL FOR A MIX OF MATTE AND SHEEN. MELANGED
COLORS CREATE A TEXTURAL EFFECT THAT DEFINES THIS
DURABLE HAND-LOOMED FLAT WEAVE RUG.

Rug padding is recommended.

Natural variation of color and texture may occur.

9303 EAST 46TH STREET · TULSA, OKLAHOMA 74145 · PH: 833-662-7043 · FAX: 800-888-7171

FABRICUT.COM · RUGS@FABRICUT.COM

LEONARDO
Shown in Blue | 9x12