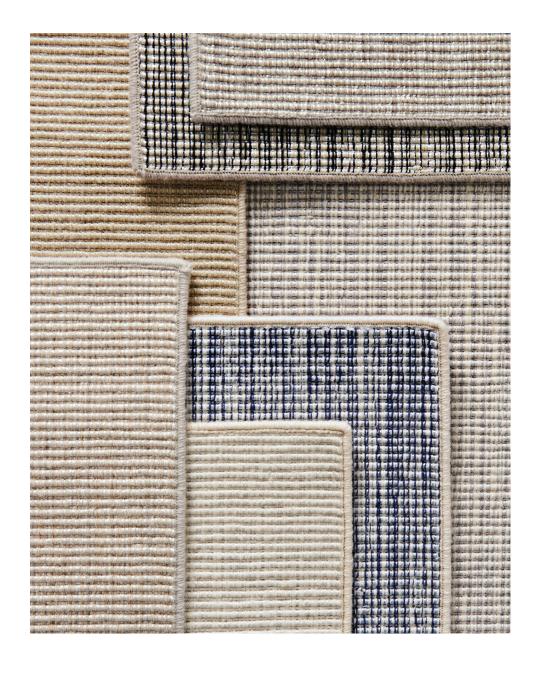

## LEONARDO

HANDSOME OTTOMAN WEAVE RUG THAT FEATURES A COMBINATION OF FIBERS,
INCLUDING WOOL FOR A MIX OF MATTE AND SHEEN. MELANGED
COLORS CREATE A TEXTURAL EFFECT THAT DEFINES THIS
DURABLE HAND-LOOMED FLAT WEAVE RUG.