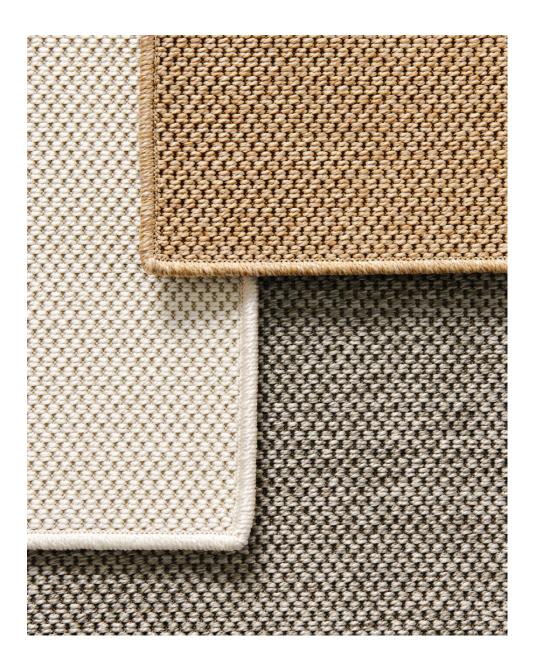

## MARCOS PERFORMANCE

A TIGHTLY WOVEN PANAMA WEAVE WITH THE LOOK OF NATURAL FIBER, ENHANCED BY PERFORMANCE CHARACTERISTICS. CRAFTED FROM SOLUTION-DYED UV-STABILIZED YARN, MARCOS IS EASY TO CLEAN AND FADE RESISTANT. THIS DESIGN IS A STAPLE PIECE THAT WILL WORK IN ANY INTERIOR.

Rug padding is recommended.

9303 EAST 46TH STREET · TULSA, OKLAHOMA 74145 · PH: 833-662-7043 · FAX: 800-888-7171

FABRICUT.COM · RUGS@FABRICUT.COM

MARCOS
Shown in Wicker | 9x12

ALABASTER GRANITE WICKER