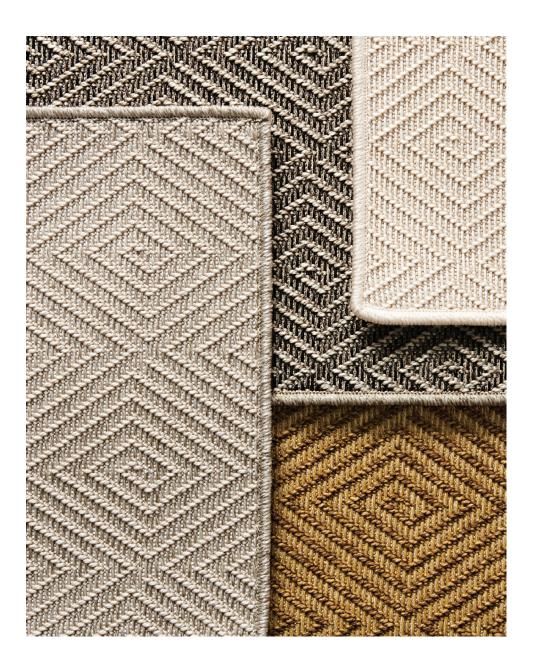

## FABRICUT<sup>®</sup>

A CLASSIC CONCENTRIC DIAMOND DESIGN WITH THE LOOK OF NATURAL FIBERS, ENHANCED BY CLEANABLE PERFORMANCE YARNS. THE SOLUTION-DYED UV-STABILIZED YARN MAKES THILO EASY TO CLEAN AND FADE RESISTANT, OFFERING ENHANCED DURABILITY.

## THILO

()

()

ASH

BARK

COGNAC

ECRU