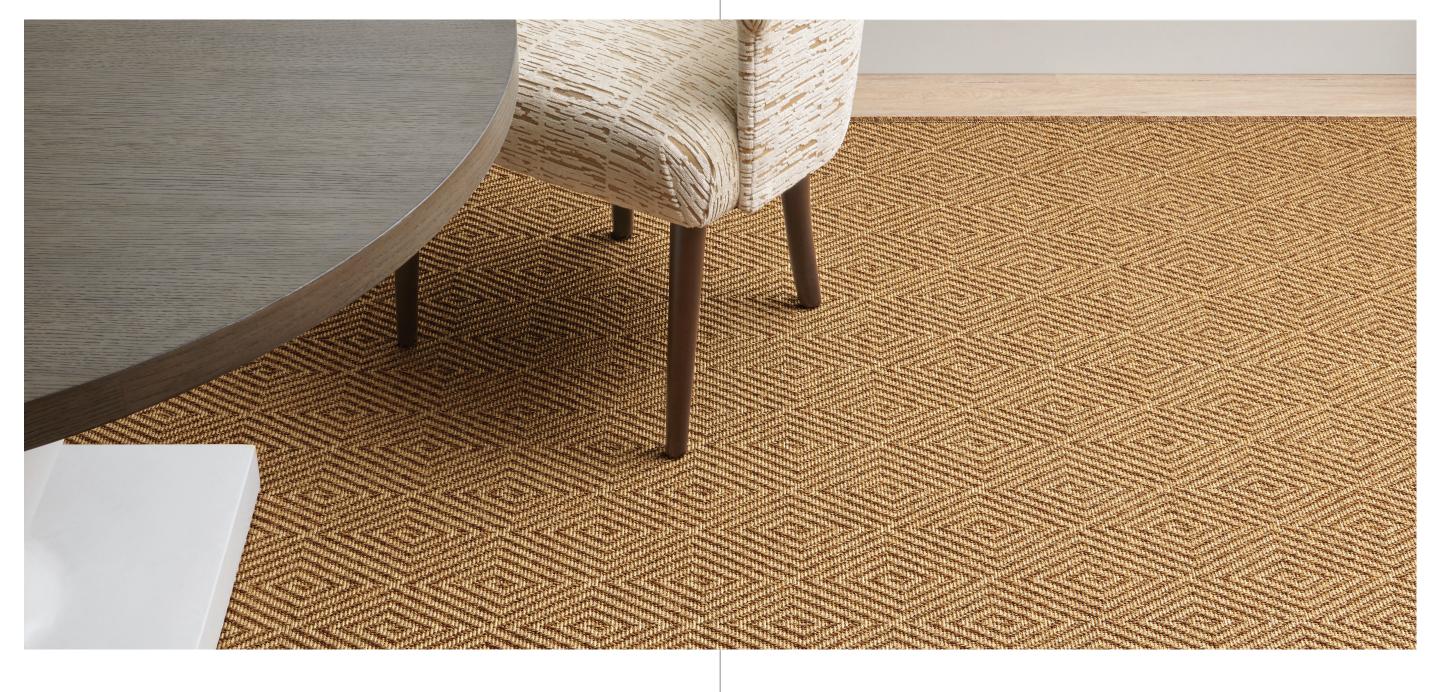

## FABRICUT<sup>®</sup>

A CLASSIC CONCENTRIC DIAMOND DESIGN WITH THE LOOK OF NATURAL FIBERS, ENHANCED BY CLEANABLE PERFORMANCE YARNS. THE SOLUTION-DYED UV-STABILIZED YARN MAKES THILO EASY TO CLEAN AND FADE RESISTANT, OFFERING ENHANCED DURABILITY.

## THILO

()

()

ASH

BARK

COGNAC

ECRU