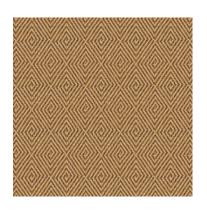

## FABRICUT<sup>®</sup>

A CLASSIC CONCENTRIC DIAMOND DESIGN WITH THE LOOK OF NATURAL FIBERS, ENHANCED BY CLEANABLE PERFORMANCE YARNS. THE SOLUTION-DYED UV-STABILIZED YARN MAKES THILO EASY TO CLEAN AND FADE RESISTANT, OFFERING ENHANCED DURABILITY.

## THILO

()

()

ASH

BARK

COGNAC

ECRU