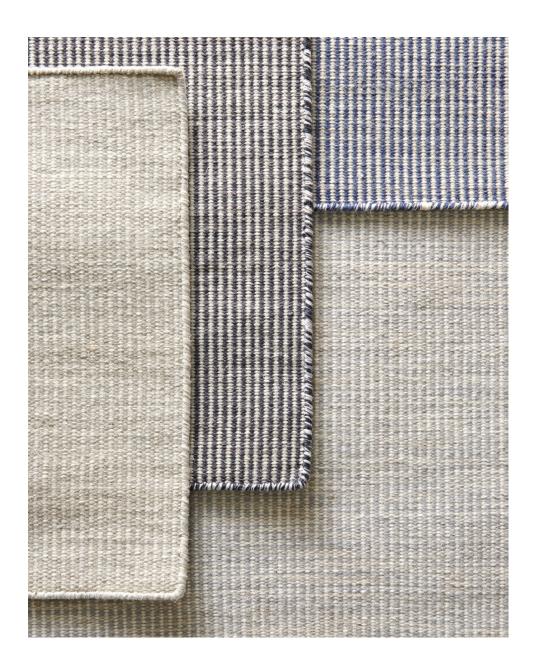

## FABRICUT®

A MELANGED PINSTRIPE DESIGN WITH THE LOOK OF NATURAL FIBERS ENHANCED WITH PERFORMANCE CHARACTERISTICS. THE RECYCLED POLYESTER YARNS ARE EASY TO CLEAN AND FADE RESISTANT FOR ADDED DURABILITY. DMITRI OFFERS A REFINED NATURAL LOOK COMPLEMENTARY TO MANY STYLES.

## Sizes available:

• 6x9, 8x10, 9x12, 10x14 Custom sizes, made to order.

> 100% Recycled Polyester Woven in India Performance