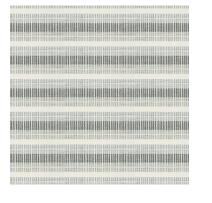

## BRAYDEN

BOLD AND RUSTIC WOOL STRIPES ARE HAND-LOOMED TO CREATE BRAYDEN'S NATURAL LOOK. THE TONE-ON-TONE COLORS ARE HARMONIOUS AND WARM.

Vacuum regularly and thoroughly; a suction vacuum is preferred. If vacuum has a beater bar, make sure the setting is high enough to avoid damaging the rug.

## Sizes available:

• 6x9, 8x10, 9x12, 10x14 Custom sizes, cut to order.

100% Wool Hand-woven in India by artisans

CLASSIC NOIR LATTE PARCHMENT

SPA

TAUPE