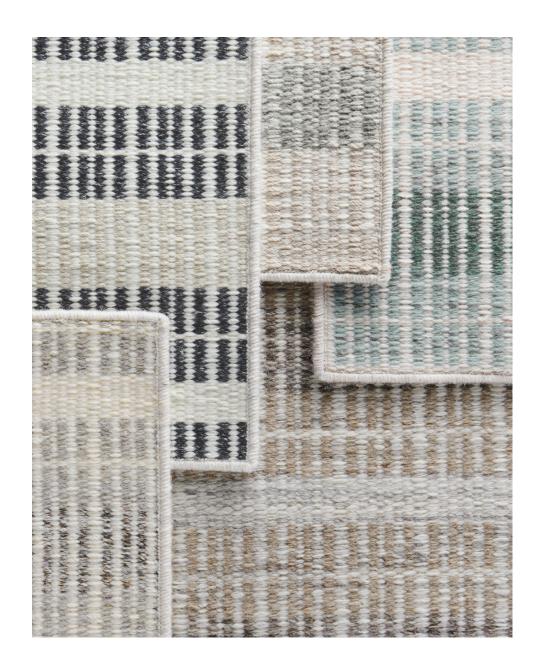

## BRAYDEN

BOLD AND RUSTIC WOOL STRIPES ARE HAND-LOOMED TO CREATE BRAYDEN'S NATURAL LOOK. THE TONE-ON-TONE COLORS ARE HARMONIOUS AND WARM.

Vacuum regularly and thoroughly; a suction vacuum is preferred. If vacuum has a beater bar, make sure the setting is high enough to avoid damaging the rug.

## Sizes available:

• 6x9, 8x10, 9x12, 10x14 Custom sizes, cut to order.

100% Wool Hand-woven in India by artisans

CLASSIC NOIR LATTE PARCHMENT

SPA

TAUPE