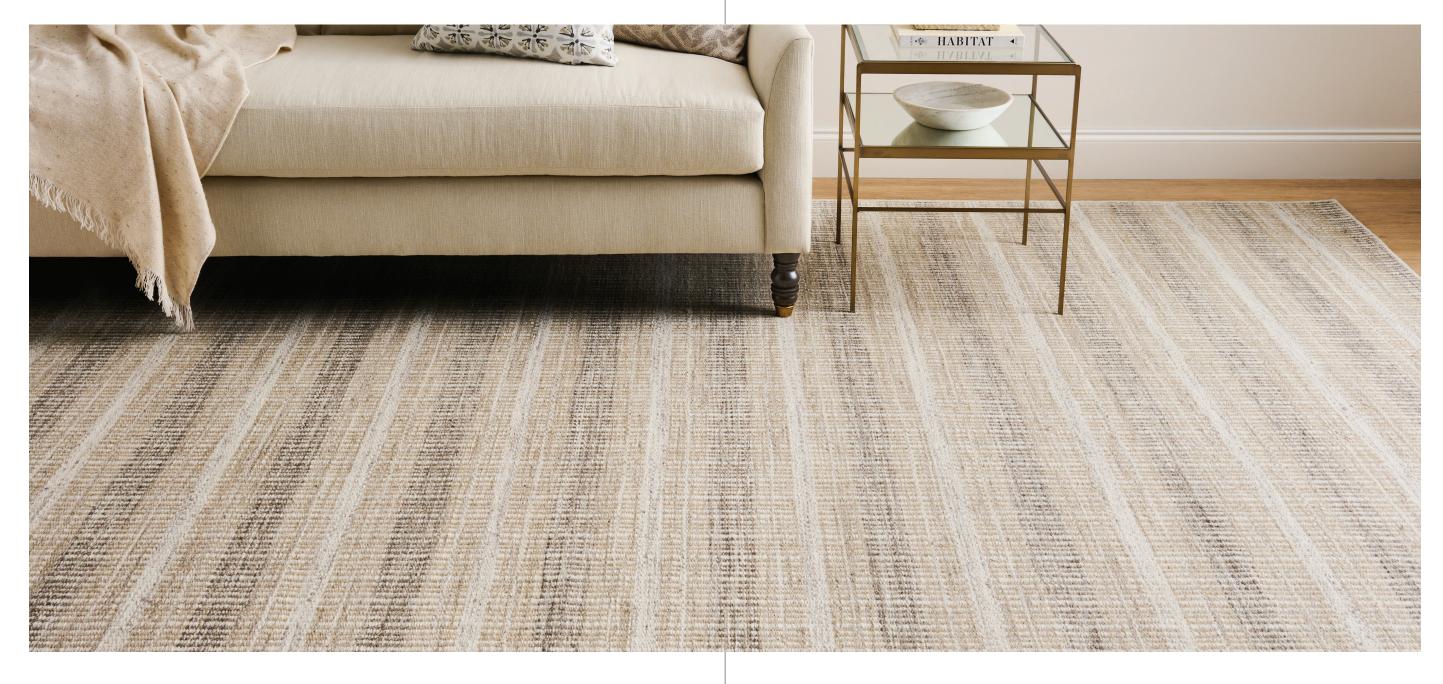

## BRAYDEN

BOLD AND RUSTIC WOOL STRIPES ARE HAND-LOOMED TO CREATE BRAYDEN'S NATURAL LOOK. THE TONE-ON-TONE COLORS ARE HARMONIOUS AND WARM.

Vacuum regularly and thoroughly; a suction vacuum is preferred. If vacuum has a beater bar, make sure the setting is high enough to avoid damaging the rug.

9303 EAST 46TH STREET · TULSA, OKLAHOMA 74145 · PH: 833-662-7043 · FAX: 800-888-7171

FABRICUT.COM · RUGS@FABRICUT.COM

BRAYDEN Shown in Latte