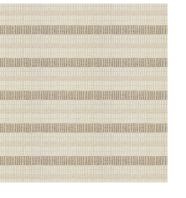

## BRAYDEN

BOLD AND RUSTIC WOOL STRIPES ARE HAND-LOOMED TO CREATE BRAYDEN'S NATURAL LOOK. THE TONE-ON-TONE COLORS ARE HARMONIOUS AND WARM.

Vacuum regularly and thoroughly; a suction vacuum is preferred. If vacuum has a beater bar, make sure the setting is high enough to avoid damaging the rug.

9303 EAST 46TH STREET · TULSA, OKLAHOMA 74145 · PH: 833-662-7043 · FAX: 800-888-7171

FABRICUT.COM · RUGS@FABRICUT.COM

BRAYDEN Shown in Latte