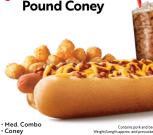

· Med. Combo

7 Footlong Quarter

**Dipping Sauces** 

Med. Entrée Med. Combo
 d. Entrée Med. Combo
 d. Entrée Only
 d. Entrée Only
 d. Entrée Only

11 Crispy Tenders Choose from NEW · 3 pc. Med. Combo • 5 pc. Med. Combo **17** BLT **TOASTER®** Mayo & Texas Toast