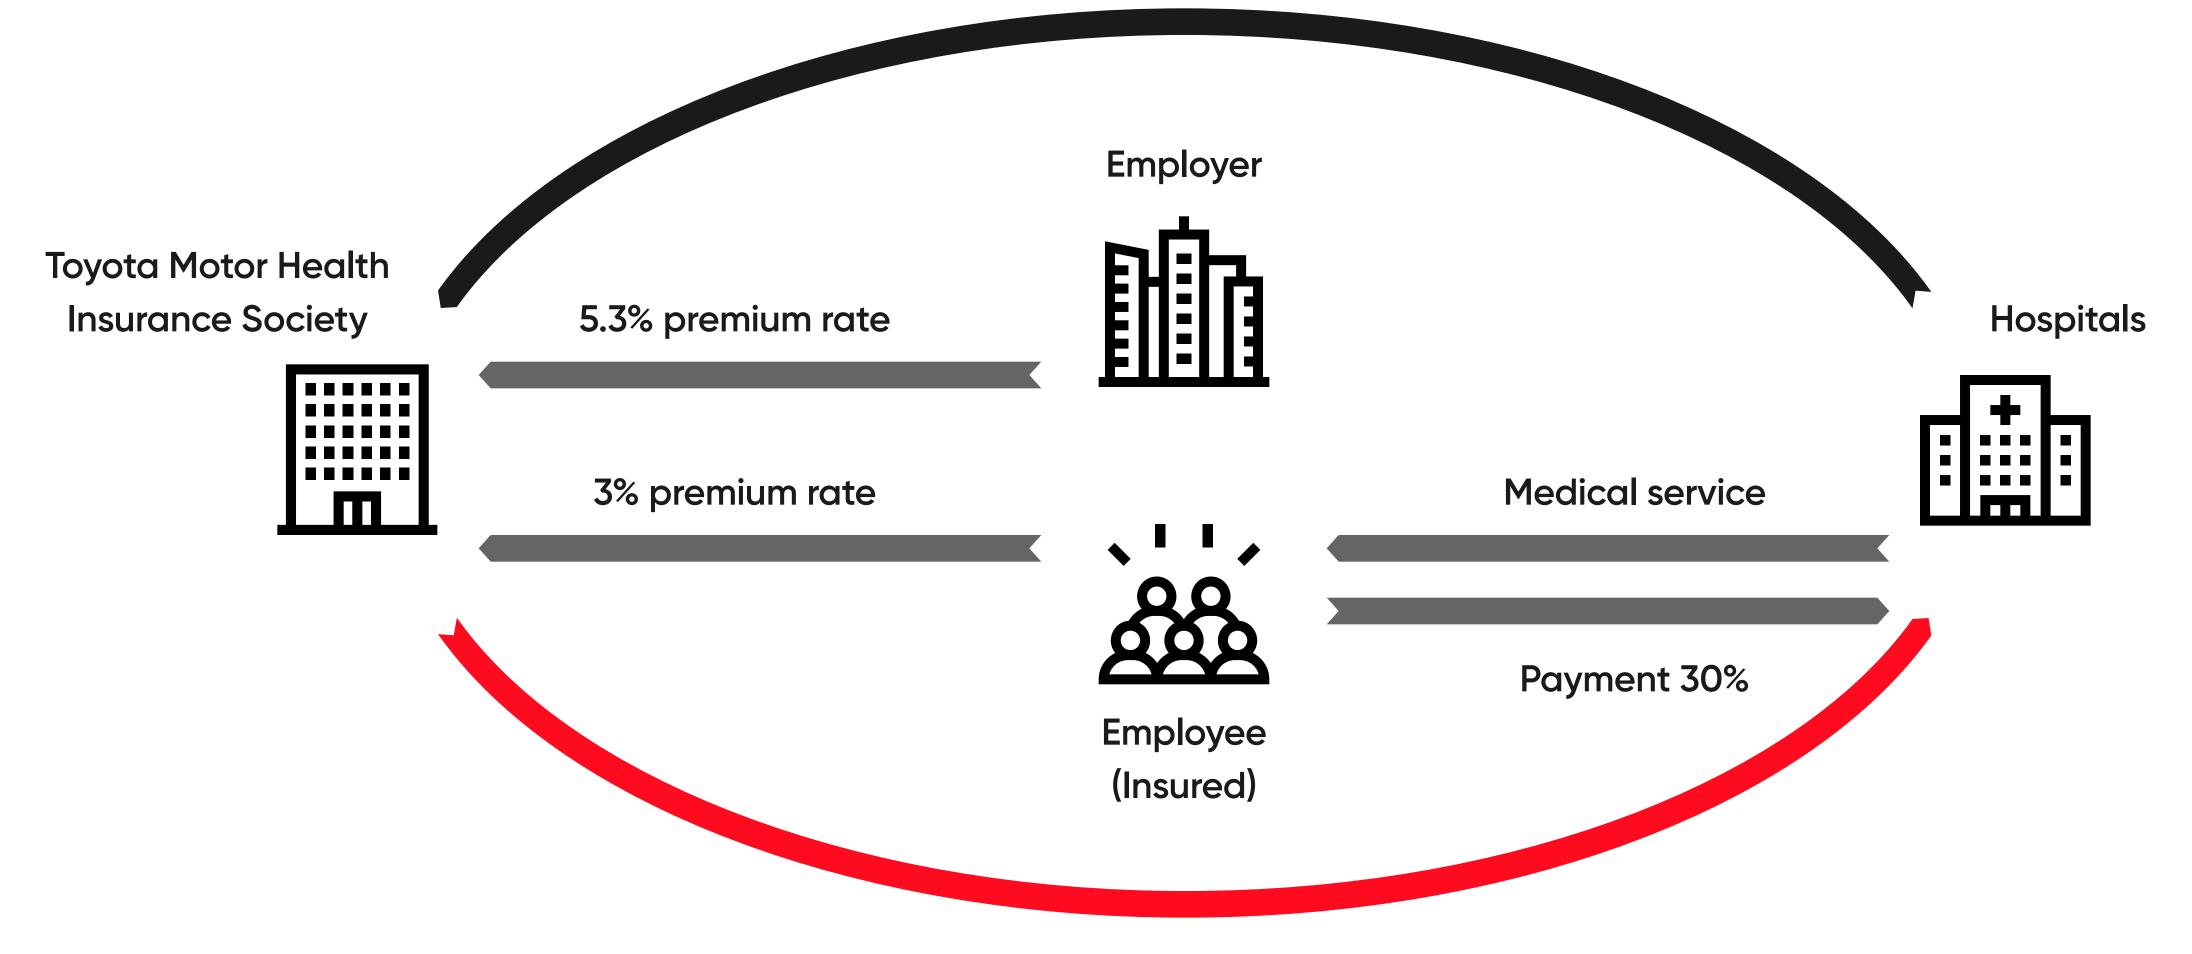

#### **Toyota Motor Health Insurance Society**

- Annual Health Check-up
- Medical expense 30% paid by individuals. (e.g. Cost estimates for a doctor visit for flu: Approx  $\neq$  2,000)

#### Premium

Premium 5.3% out of 8.3% paid by ER, 3% out of 8.3% paid by EE (\*Refer page 6 for premium rate)

## Premiums

|                                  | National Health Insurance<br>Municipally Controlled | Toyota Motor Health Insurance Society                                                                                                                                                   |
|----------------------------------|-----------------------------------------------------|-----------------------------------------------------------------------------------------------------------------------------------------------------------------------------------------|
| Who pays premium?                | All paid by individuals                             | Employer: 5.3%<br>Employee: 3%<br>(Total premium rate for FY2021 is 8.3%)                                                                                                               |
| How to pay premium               | Pay by yourself                                     | Deduction from monthly paycheck                                                                                                                                                         |
| How is premium<br>decided?       | Based on local tax paid                             | Standard Monthly Remuneration (SMR)* × Premium Rate** *SMR includes overtime payment, allowances, and standard bonus **Premium rate is decided by Toyota motor health insurance society |
| Premium amount when family grows | Increase                                            | Same (no increase)                                                                                                                                                                      |