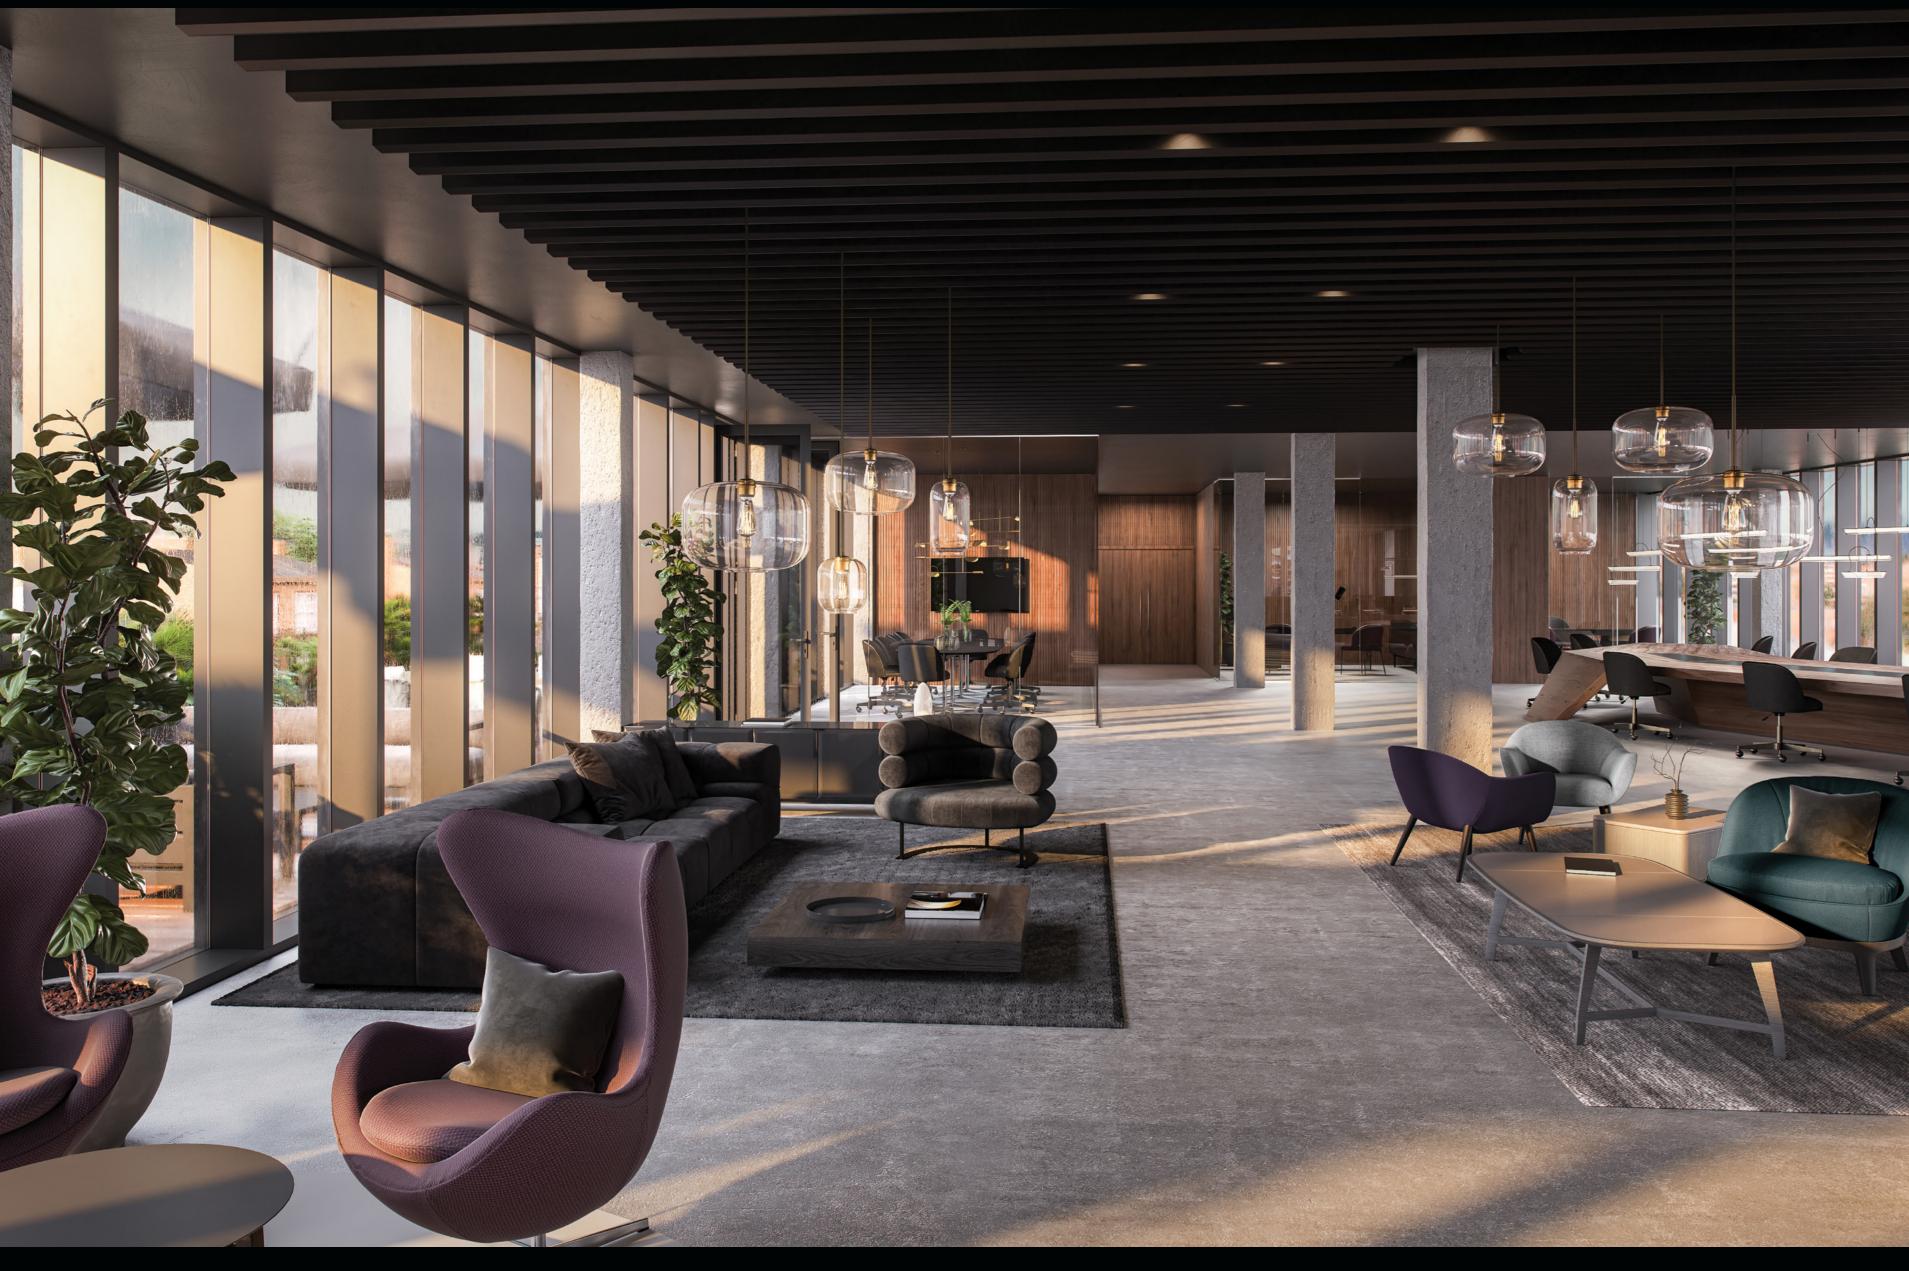

# UNIQ lobby.

The entrance hall
of UNIQ Tesla also
functions as a meet
and greet cafe and
bar area, serving as
the heart of the
building.
Here, you and your
employees can relax,
socialise or even work
in the comfort of the
surroundings.

The entrance hall
embodies the vision of
the building and the
vision of working
at UNIQ Tesla.

Many modern office buildings lack distinct character, meaning expensive interior fit-outs are required. All spaces at **UNIQ Tesla have** a post-industrial beauty and are ready to function as stunning, open plan working environments. Simply bring your own furniture!

Ground floor.

# Take your business to new heights.

For the more ambitious tenant, the ground-floor space is also ready for more creative interior fit-outs. Its UNIQ 4.6-metre high ceiling allows even a mezzanine space to be created for a truly dynamic effect.