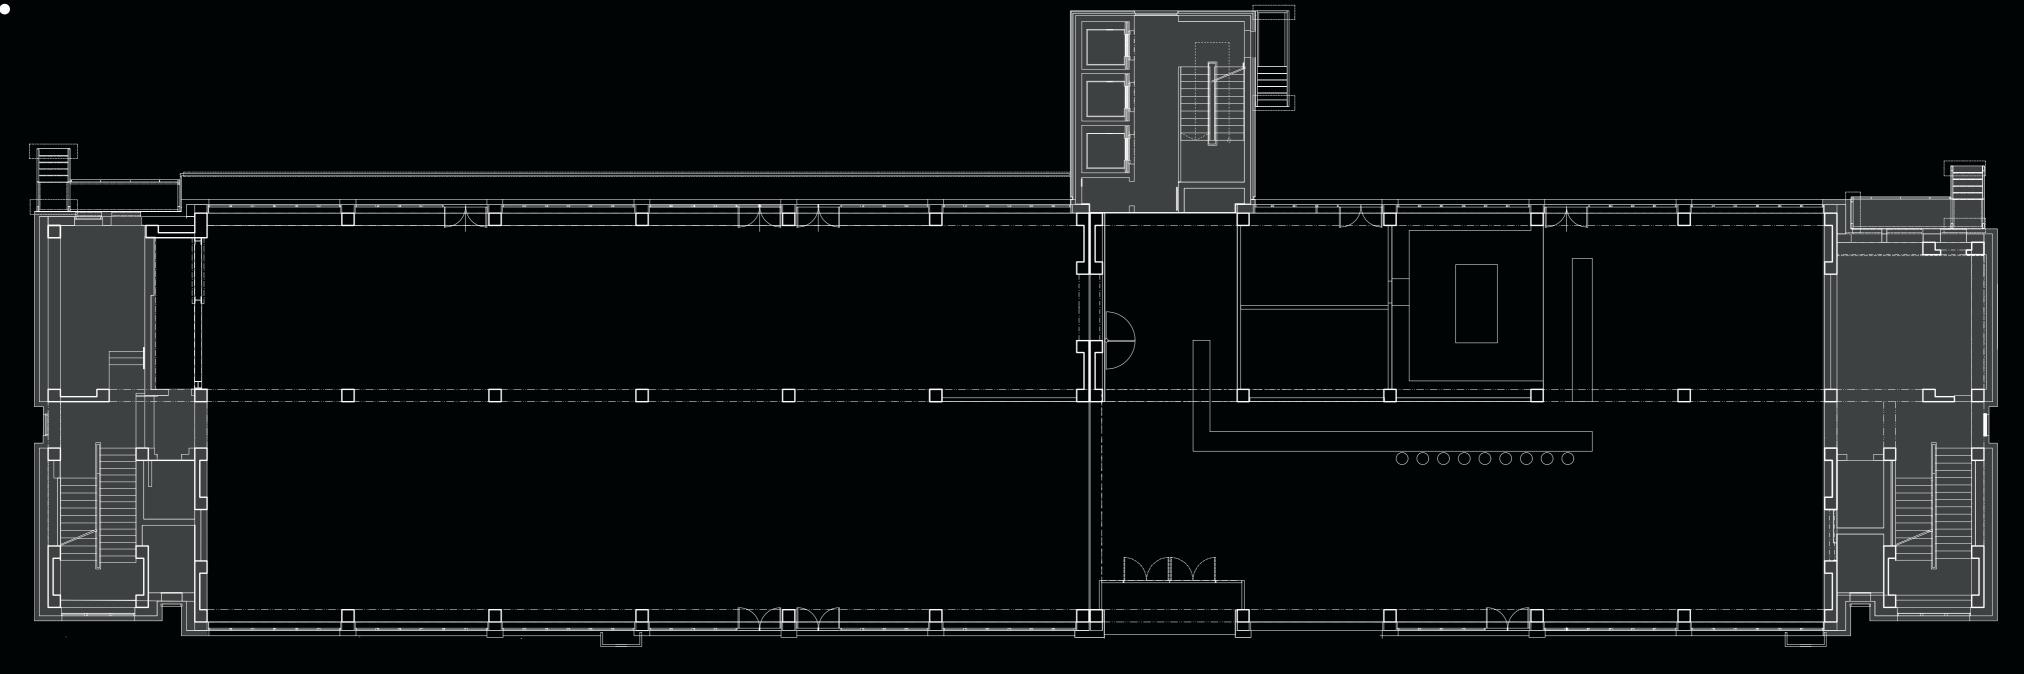

# UNIQ Building Overview.

Executive top floor Standard Floors 1-5 **Ground Floor** 

**Entrance** 

The building features Each floor is designed and an additional rooftop terrace and vast underground space.

7 above ground floors to function as a single open floor plan or can alternatively be sub-divided in to 4 seperate units if required. 11 100 sq m total area

7 floors + Basement

Up to 4.6 m high ceilings

# UNIQ Ground floor.

The ground floor provides street level views inside the building and has the

height of all floors. It also sits directly next to the impressive entrance hall and highest floor to ceiling public lobby space.

1452 sq m total floor space

4.6 m high ceilings

Floor to ceiling windows

# UNIQ standard floors

1-5.

Standard floors all offer ample open space floor plans for enterprises. Private

access provides secure entry to all floors, and spaces can be divided into as many as 4 separate units.

1463 sq m space per floor

Large openable windows

Up to 70 work places