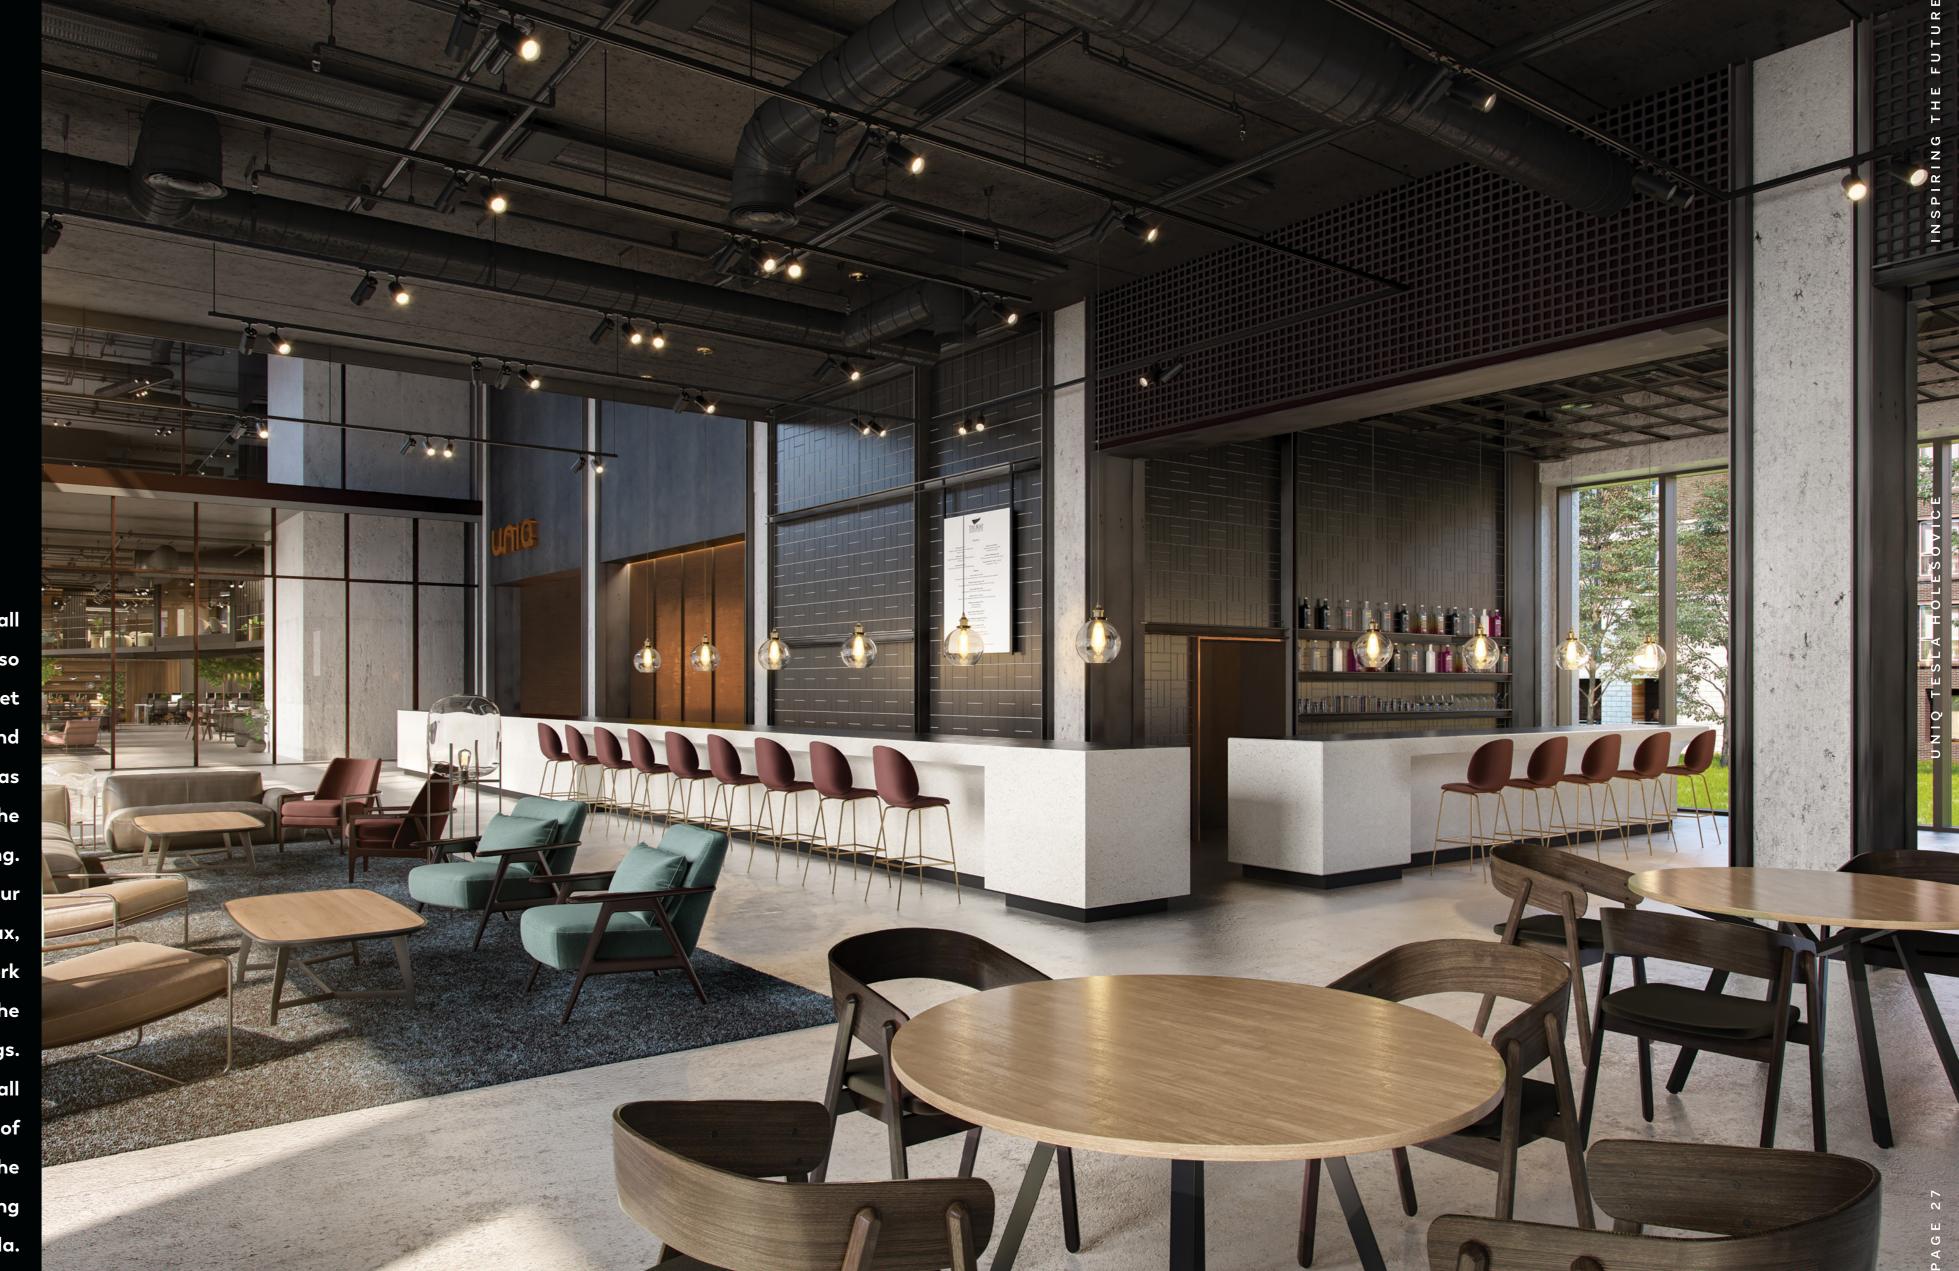

Our grand lobby and bar were designed by one of Prague's leading young architectural studios—the 'Sons of Architecture'. Combining modern elegance with bold lines and materials to create a dramatic industrial foyer and shared cafe reception, the space makes a powerful statement on arrival.

# UNIQ lobby.

The entrance hall
of UNIQ Tesla also
functions as a meet
and greet cafe and
bar area, serving as
the heart of the
building.
Here, you and your
employees can relax,
socialise or even work
in the comfort of the
surroundings.

The entrance hall
embodies the vision of
the building and the
vision of working
at UNIQ Tesla.

Many modern office buildings lack distinct character, meaning expensive interior fit-outs are required. All spaces at **UNIQ Tesla have** a post-industrial beauty and are ready to function as stunning, open plan working environments. Simply bring your own furniture!