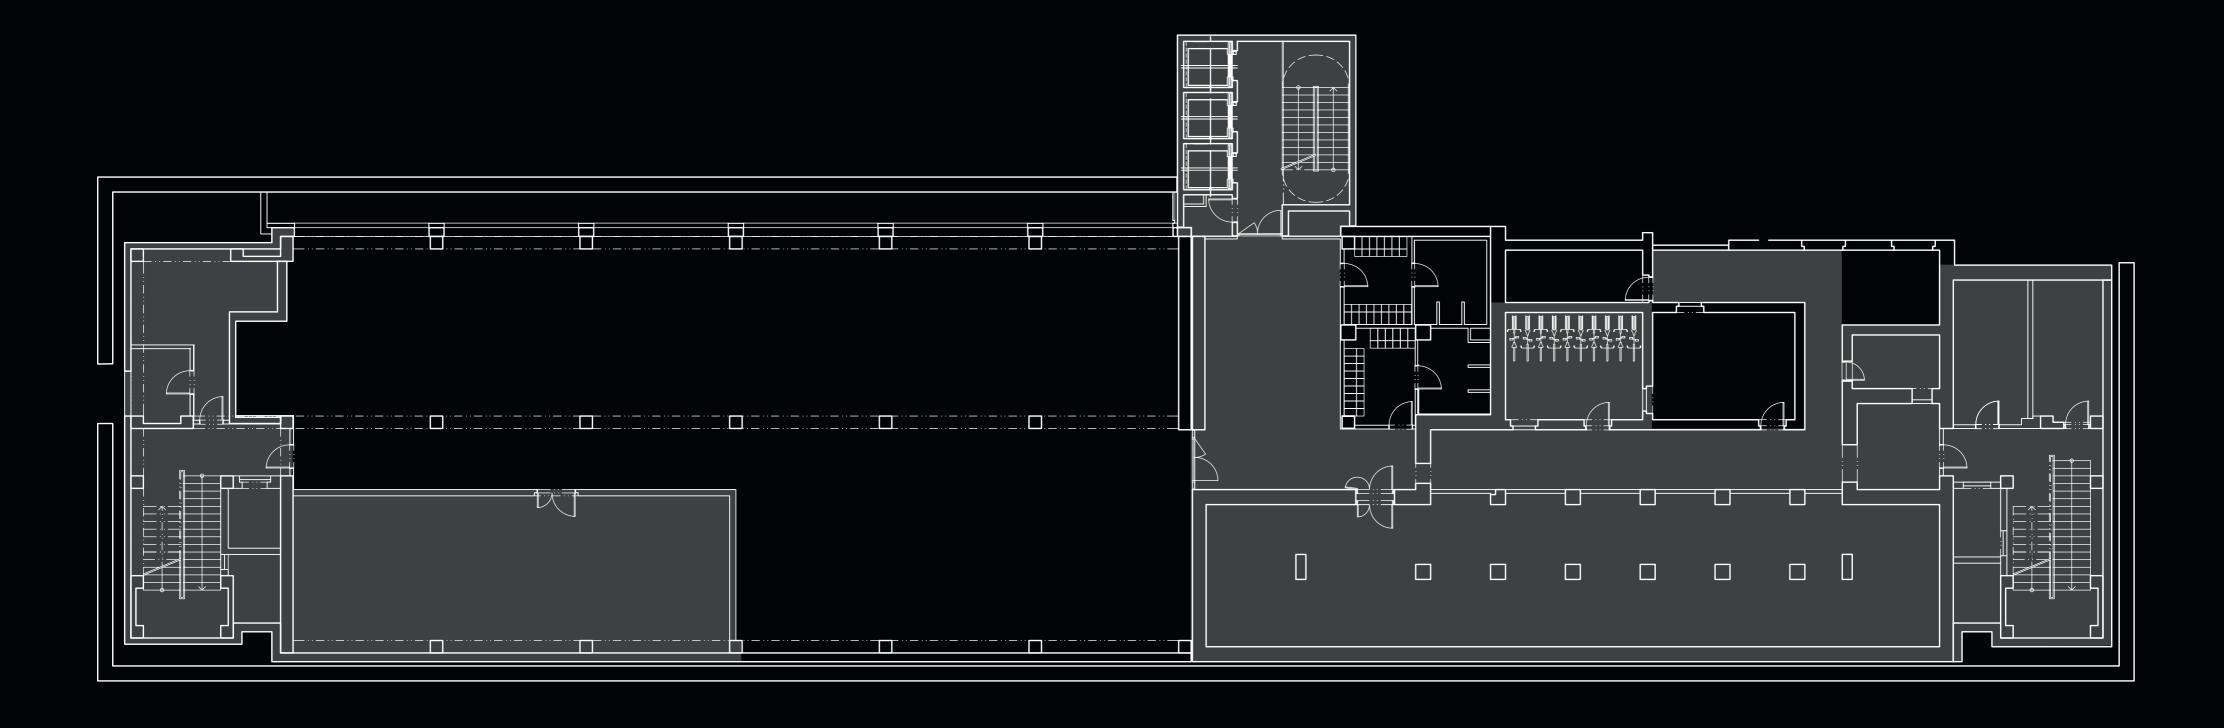

# UNIQ Building Overview.

Executive top floor Standard Floors 1-5 **Ground Floor** 

**Entrance** 

The building features Each floor is designed and an additional rooftop terrace and vast underground space.

7 above ground floors to function as a single open floor plan or can alternatively be sub-divided in to 4 seperate units if required. 11 100 sq m total area

7 floors + Basement

Up to 4.6 m high ceilings

# UNIQ Ground floor.

The ground floor provides street level views inside the building and has the

height of all floors. It also sits directly next to the impressive entrance hall and highest floor to ceiling public lobby space.

# UNIQ standard floors

1-5.

Standard floors all offer ample open space floor plans for enterprises. Private

access provides secure entry to all floors, and spaces can be divided into as many as 4 separate units.

# UNIQ Top floor extension and terrace.

The new top floor is perfectly suited as a management or executive suite.

With private terraces and inspiring views, it is a prime VIP space for any serious business.

## Basement.

The basement offers A fully fitted spa, with incredible application pool and bike storage potential, even a small facilities are planned cinema or just extra working space.

features.

1136 sq m floor space