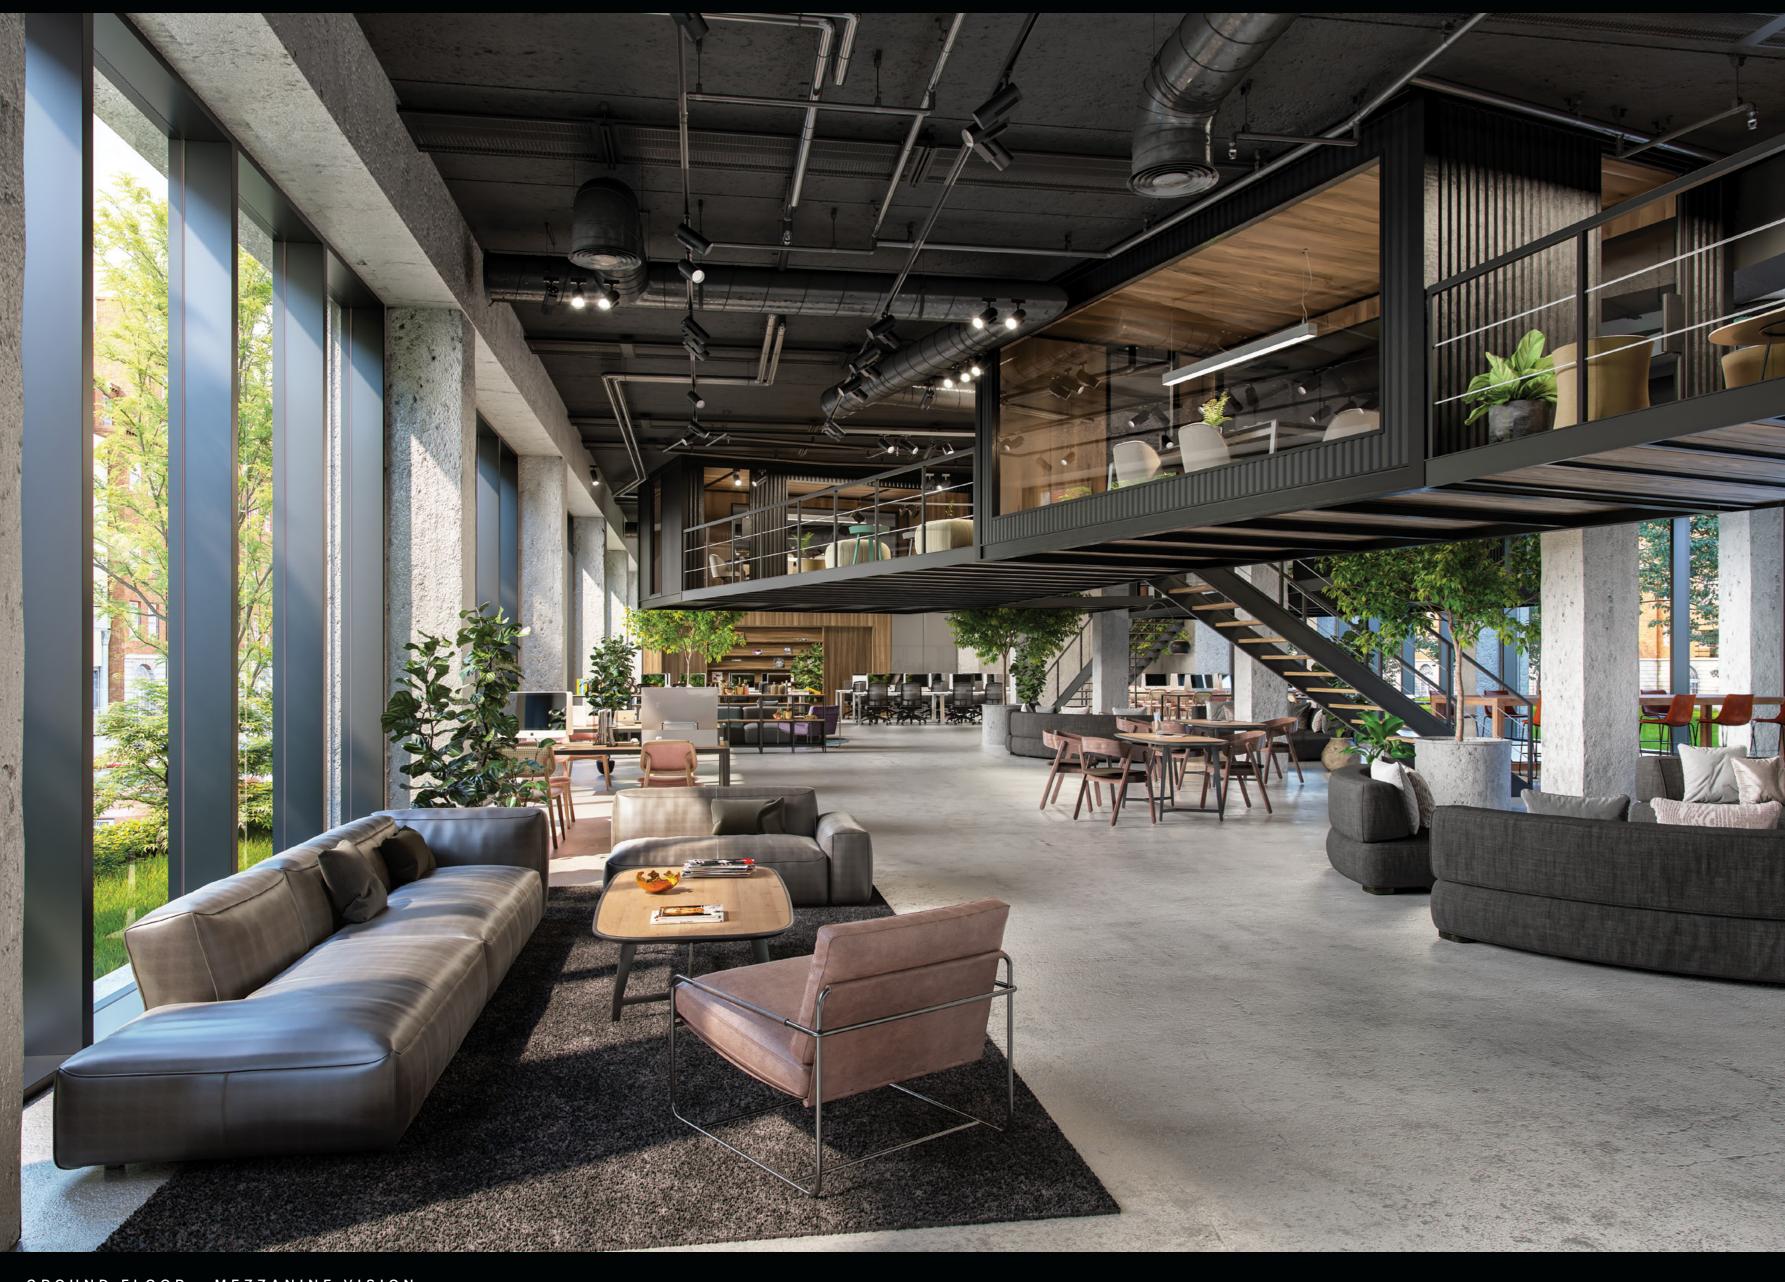

# Take your business to new heights.

For the more ambitious tenant, the ground-floor space is also ready for more creative interior fit-outs. Its UNIQ 4.6-metre high ceiling allows even a mezzanine space to be created for a truly dynamic effect.

# UNIQ Ground floor.

The ground floor provides street level views inside the building and has the

height of all floors. It also sits directly next to the impressive entrance hall and highest floor to ceiling public lobby space.

1452 sq m total floor space

4.6 m high ceilings

Floor to ceiling windows