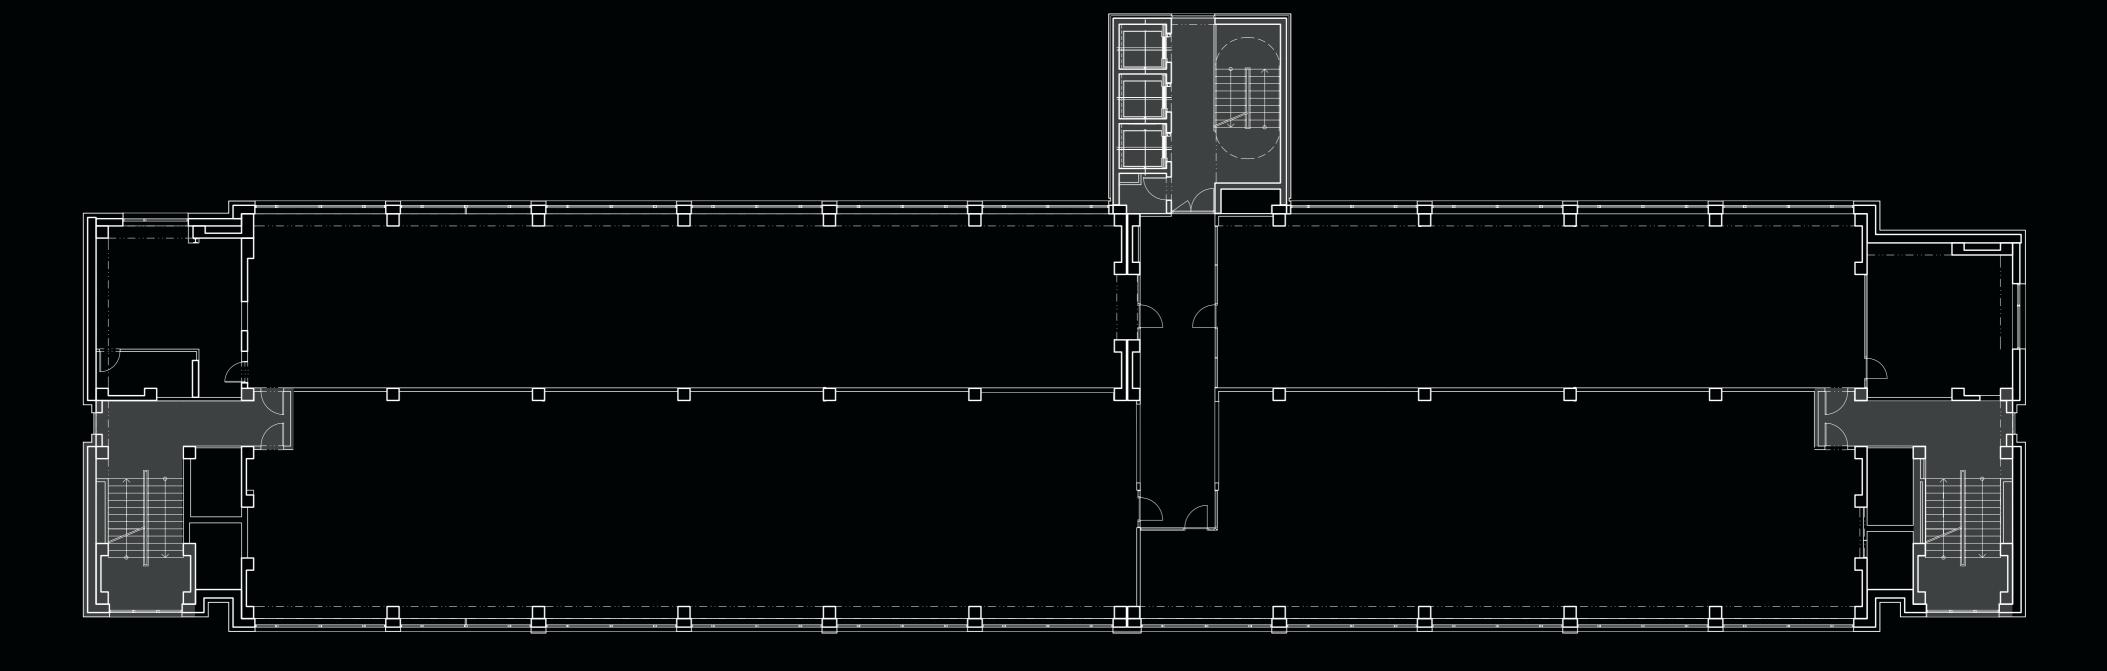

# UNIQ Building Overview.

Executive top floor Standard Floors 1-5 **Ground Floor** 

**Entrance** 

The building features Each floor is designed and an additional rooftop terrace and vast underground space.

7 above ground floors to function as a single open floor plan or can alternatively be sub-divided in to 4 seperate units if required. 11 100 sq m total area

7 floors + Basement

Up to 4.6 m high ceilings

# UNIQ Ground floor.

The ground floor provides street level views inside the building and has the

height of all floors. It also sits directly next to the impressive entrance hall and highest floor to ceiling public lobby space.

# UNIQ standard floors

1-5.

Standard floors all offer ample open space floor plans for enterprises. Private

access provides secure entry to all floors, and spaces can be divided into as many as 4 separate units.

# UNIQ Top floor extension and terrace.

The new top floor is perfectly suited as a management or executive suite.

With private terraces and inspiring views, it is a prime VIP space for any serious business.