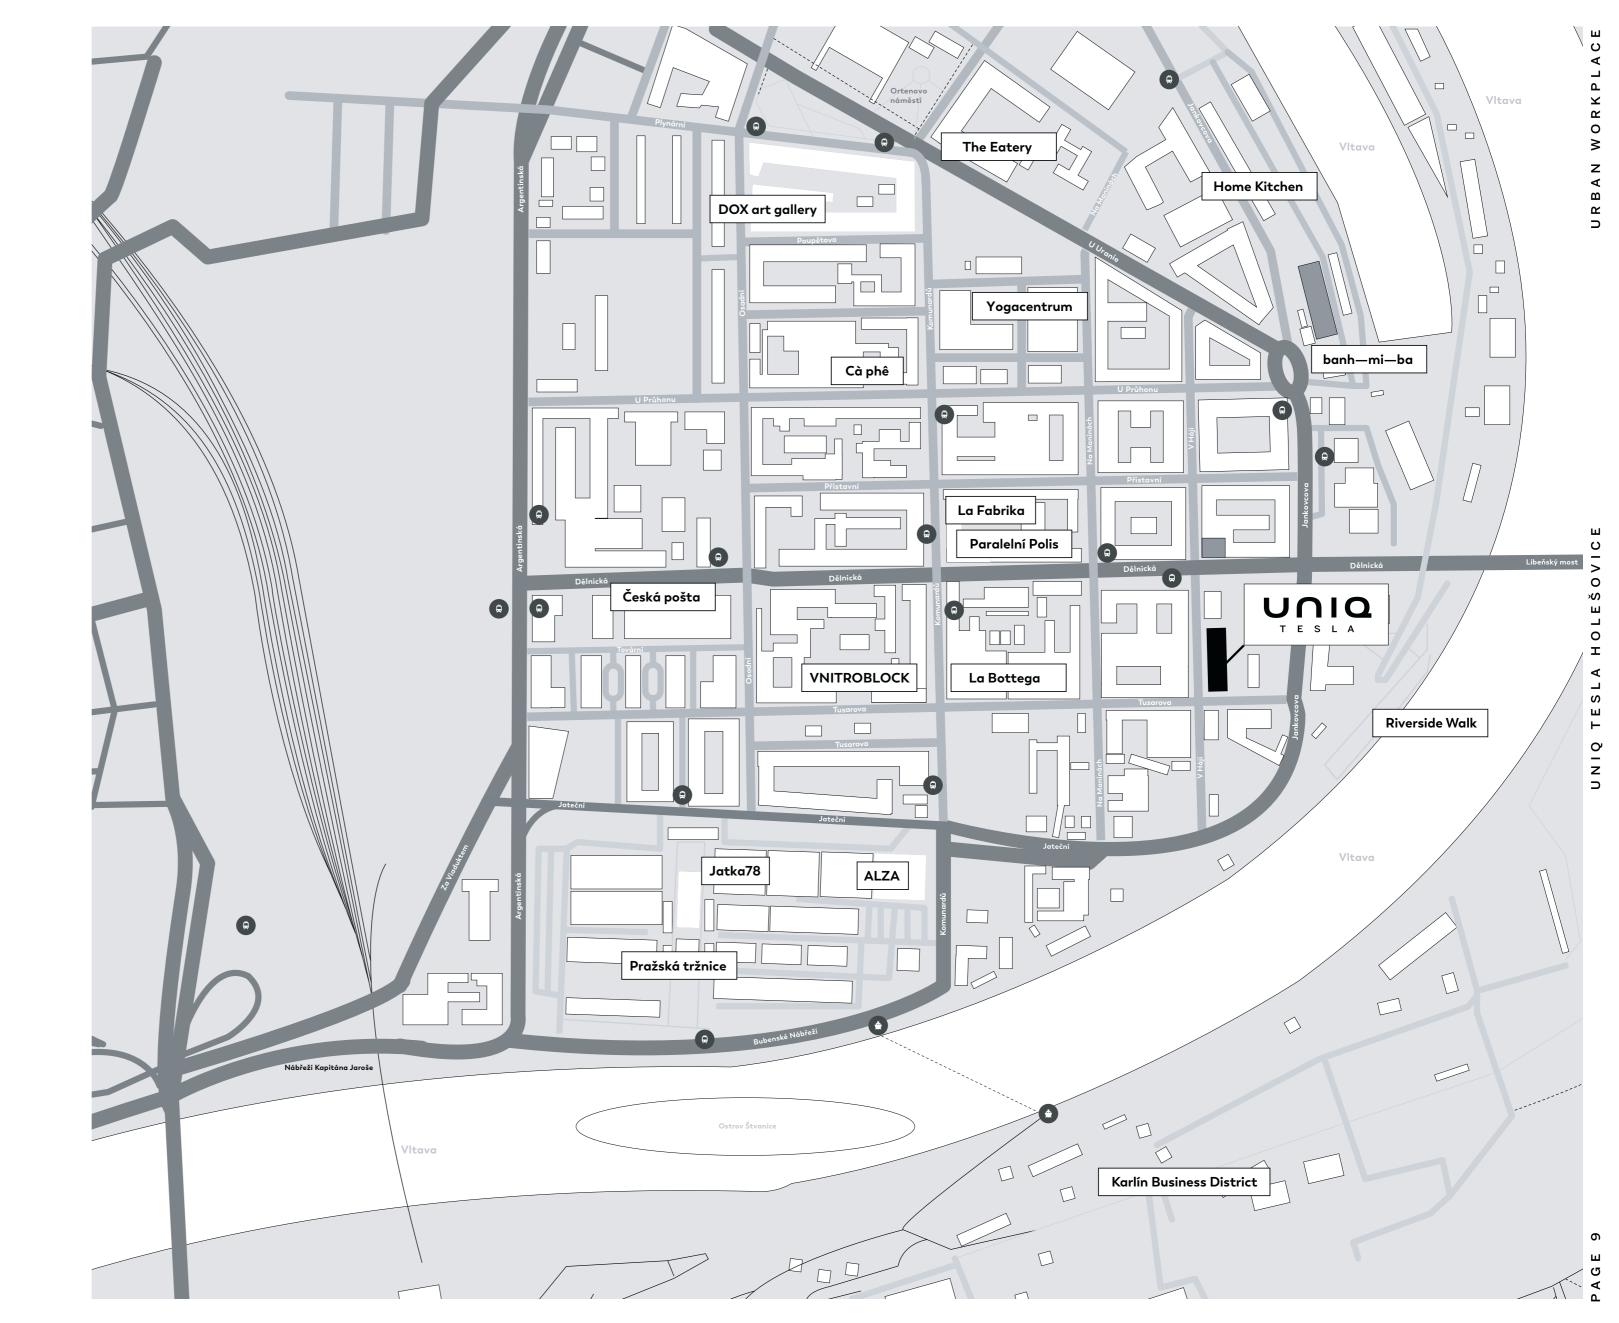

# UNIQ location in the city's hippest area.

Holešovice is north
of the city centre and
is becoming synonymous
with the birthplace
of Prague's creative
renaissance.

young start-ups to big

name international

#### Local connections

Airport 19 km

Downtown 1.5 km

Public transport 1 min

Metro Palmovka 5 min

Metro Vltavská 5 min

### A district buzzing with culture that is shaping the future of the city.

Holešovice is a vivid breeding ground for Prague's cultural renaissance.

Here, we look at a few of the district's culturally defining highlights that are just the tip of the iceberg in this cultural hotspot.