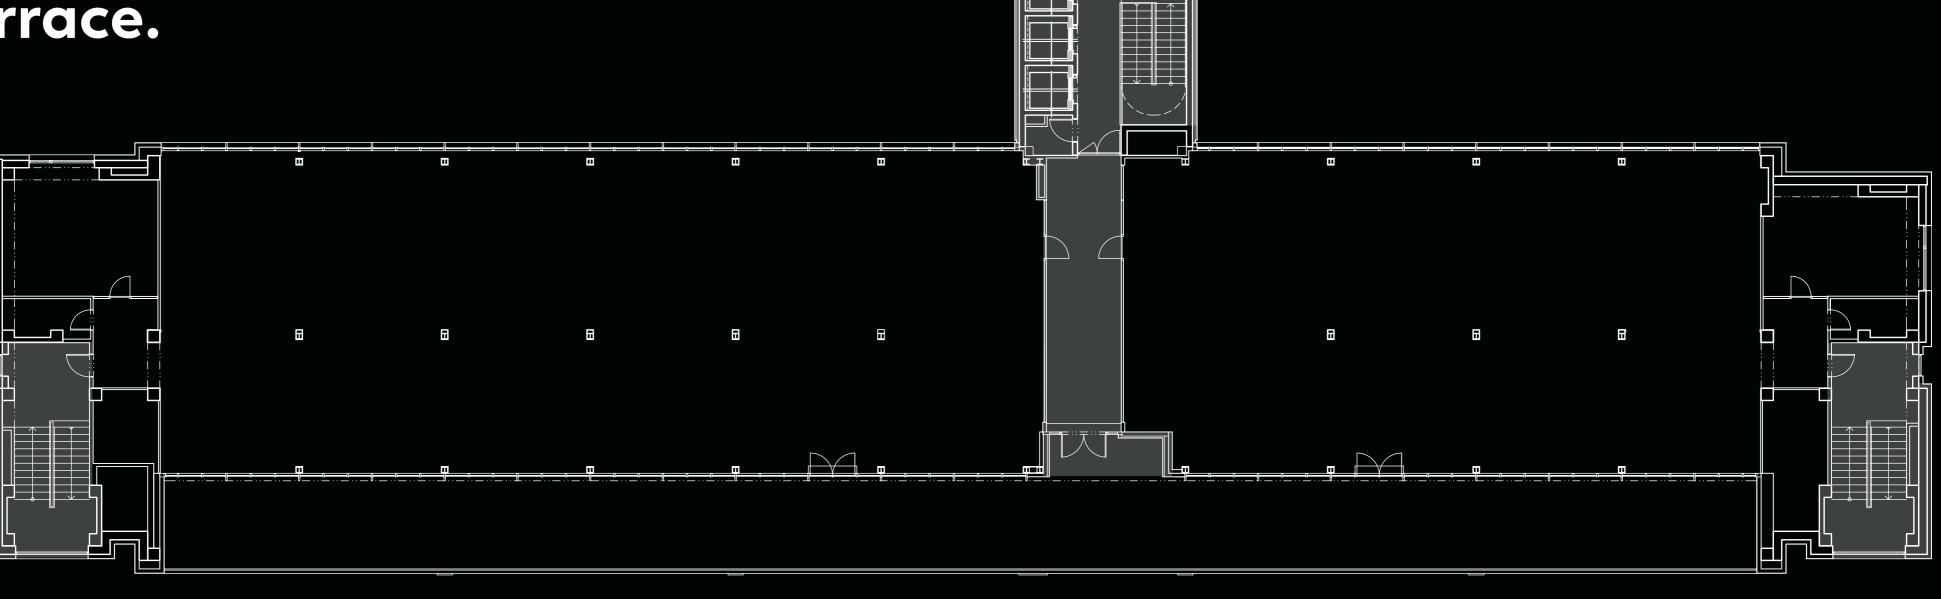

# UNIQ Building Overview.

Executive top floor Standard Floors 1-5 **Ground Floor** 

**Entrance** 

The building features Each floor is designed and an additional rooftop terrace and vast underground space.

7 above ground floors to function as a single open floor plan or can alternatively be sub-divided in to 4 seperate units if required. 11 100 sq m total area

7 floors + Basement

Up to 4.6 m high ceilings

# UNIQ Ground floor.

The ground floor provides street level views inside the building and has the

height of all floors. It also sits directly next to the impressive entrance hall and highest floor to ceiling public lobby space.

# UNIQ standard floors

1-5.

Standard floors all offer ample open space floor plans for enterprises. Private

access provides secure entry to all floors, and spaces can be divided into as many as 4 separate units.

# UNIQ Top floor extension and terrace.

The new top floor is perfectly suited as a management or executive suite.

With private terraces and inspiring views, it is a prime VIP space for any serious business.