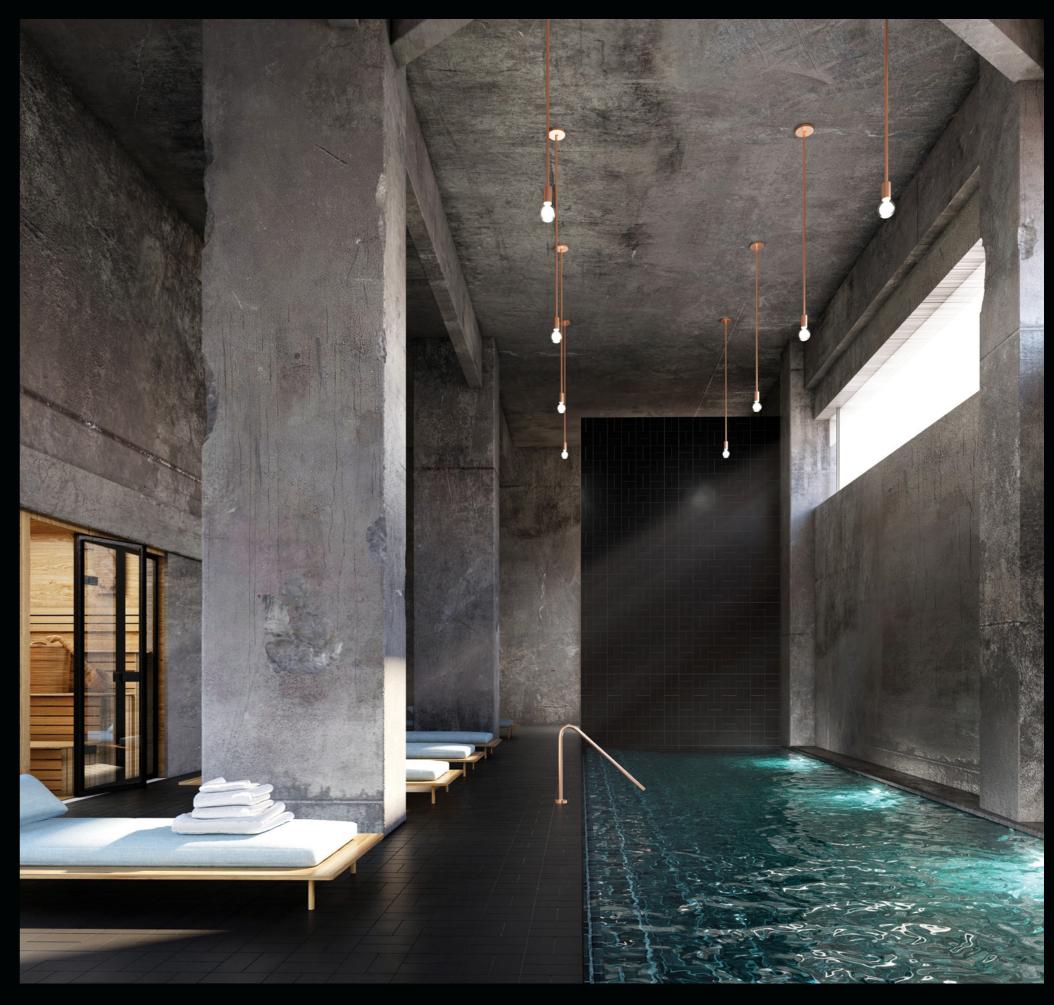

**UNIQ's underground** space with high ceilings and raw industrial appeal provide an incredible setting for all kinds of applications, including a fully fitted spa.

PROPOSED DESIGN

as an underground spa.

to tailor the space to

Underground neo-industrial spa.

Docklands Vltava riverside Karlín District

UNIQ views of the entire city.

> **UNIQ** Tesla's high viewpoint offers stunning views of the city and nearby riverside.

## Basement.

The basement offers A fully fitted spa, with incredible application pool and bike storage potential, even a small facilities are planned cinema or just extra working space.

features.

1136 sq m floor space

Bike storage

Fully fitted fitness room and spa