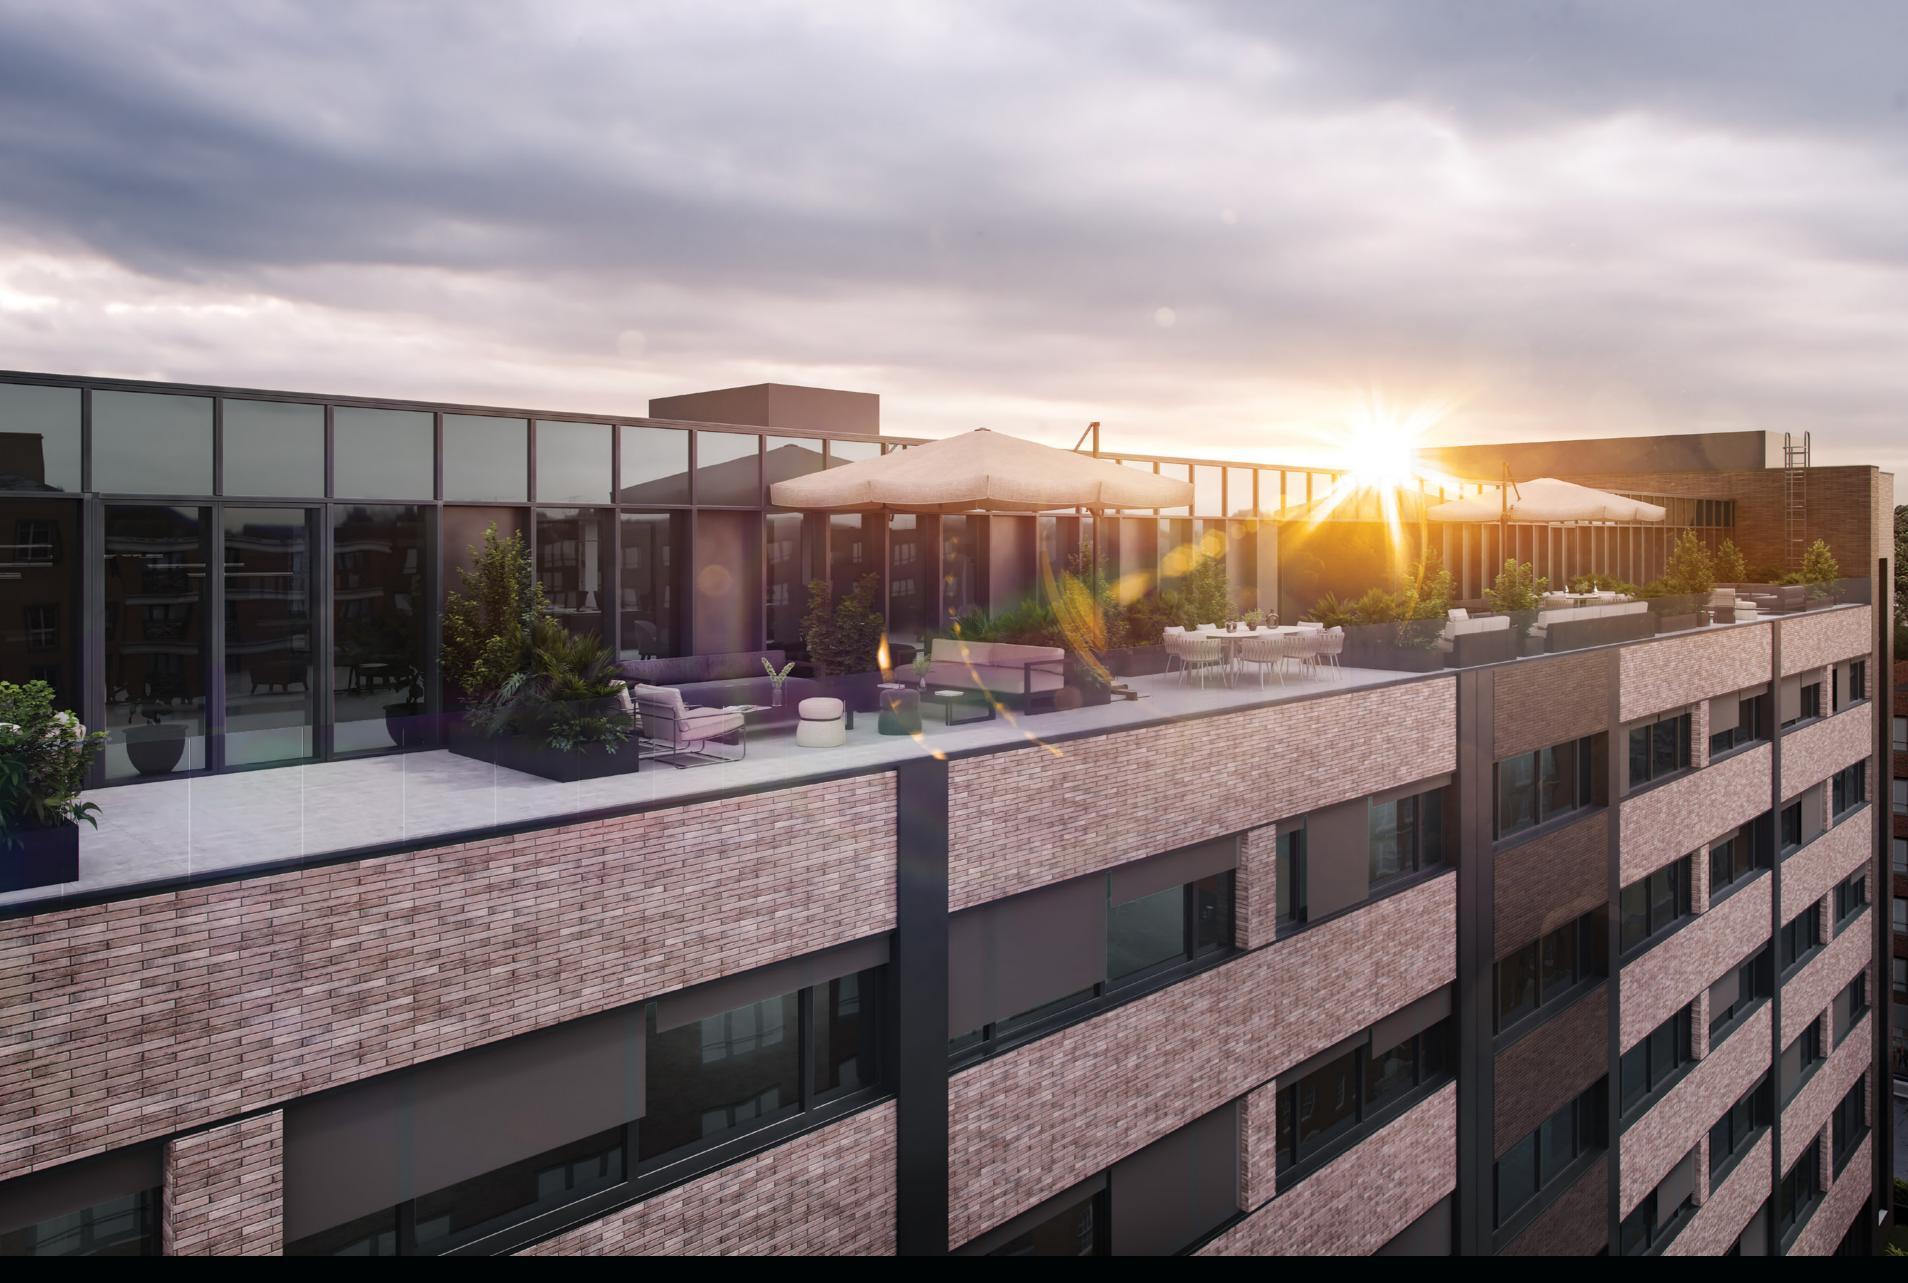

Private access cards ensure secure entry to each floor, which can also be divided in to 4 separate units.

The UNIQ top floor.

A newly constructed top floor, will make a perfect executive VIP space for some serious business. Featuring floor to ceiling windows and terraces, which, as one of the highest floors in the surrounding area, offer stunning views of Prague for miles in all directions.

# UNIQ Top floor extension and terrace.

The new top floor is perfectly suited as a management or executive suite.

With private terraces and inspiring views, it is a prime VIP space for any serious business.

1202 sq m floor space

260 sq m terrace

Stunning views