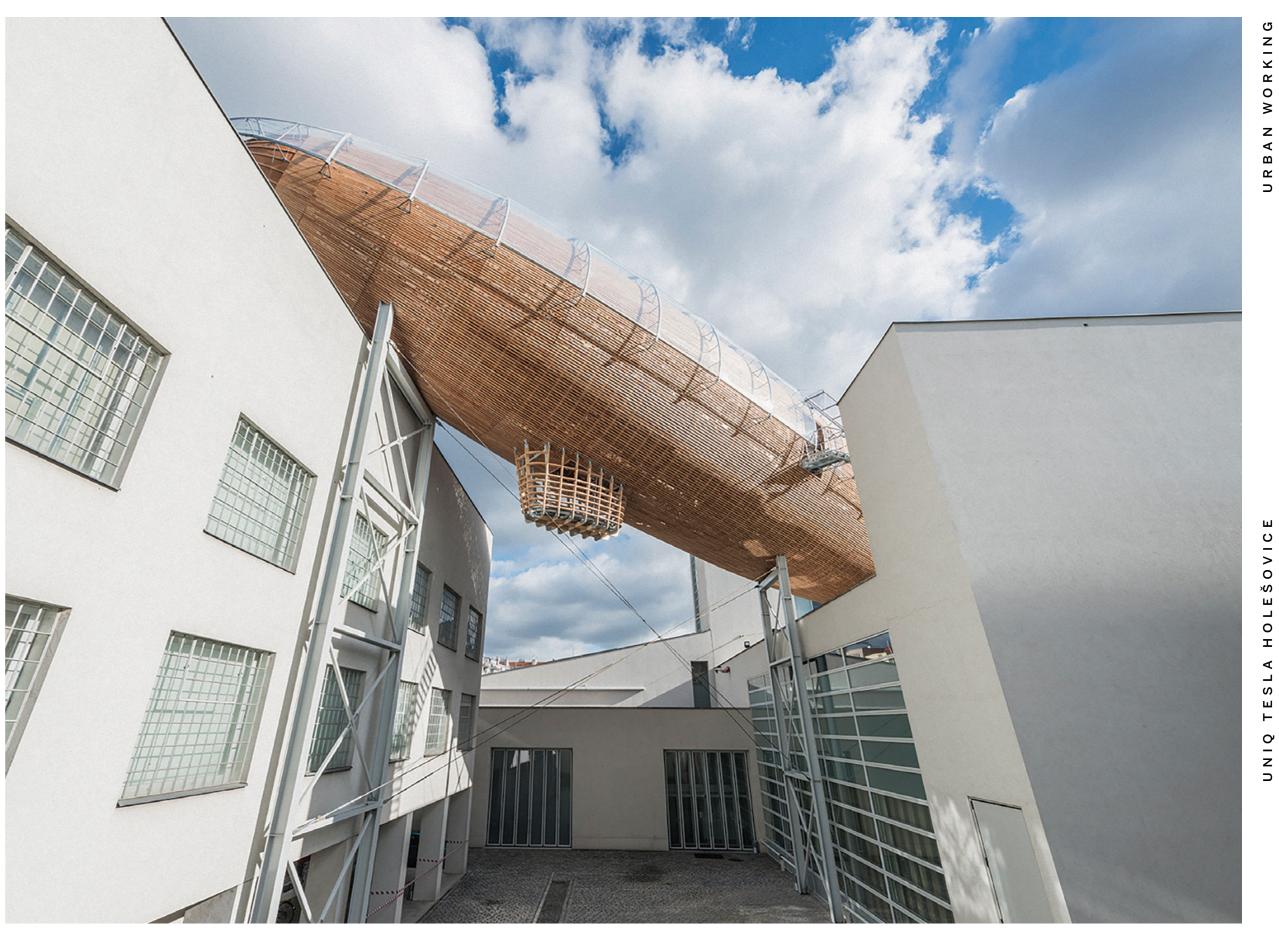

It is no surprise that we find Prague's most exciting contemporary art gallery just steps away from UNIQ in the Holešovice district. It houses temporary exhibitions that push the boundaries of modern art and music.

Quite simply, DOX is a stunning functionalist art gallery, showcasing all forms of modern art. Its centrepiece is a giant wooden zeppelin balloon that is now considered a must visit for tourists and locals alike

#### DOX modern art gallery