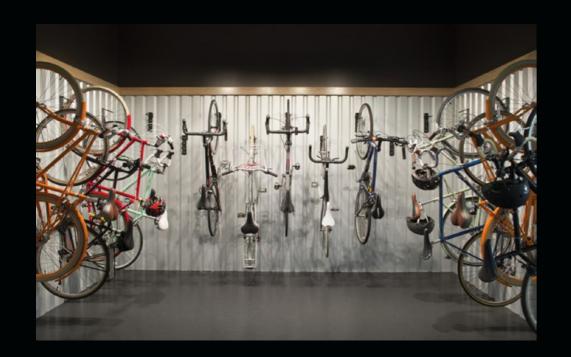

BIKE ROOM ILLUSTRATIVE

## Basement.

The basement offers A fully fitted spa, with incredible application pool and bike storage potential, even a small facilities are planned cinema or just extra working space.

features.

1136 sq m floor space

Bike storage

Fully fitted fitness room and spa