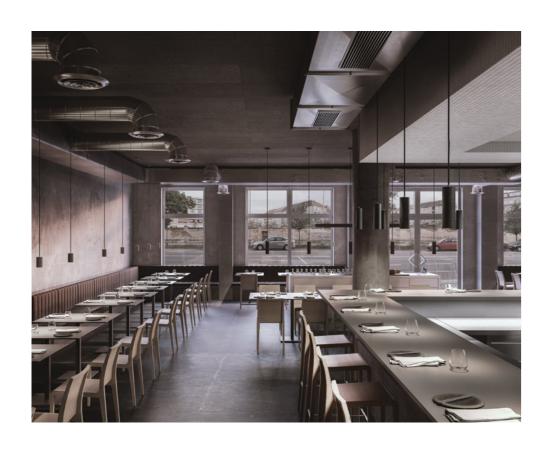

#### The Eatery Restaurant

is The Eatery, one of the hottest new restaurants in the whole city, serving modern Czech cuisine and boldly reinventing national dishes in the hands of renowned Michelin chef Pavel Býček.

A restaurant at the forefront of the Czech gastronomy scene, it became an overnight hit and clearly stands as proof that Holešovice is the heart of Prague's cultural and social revolution.