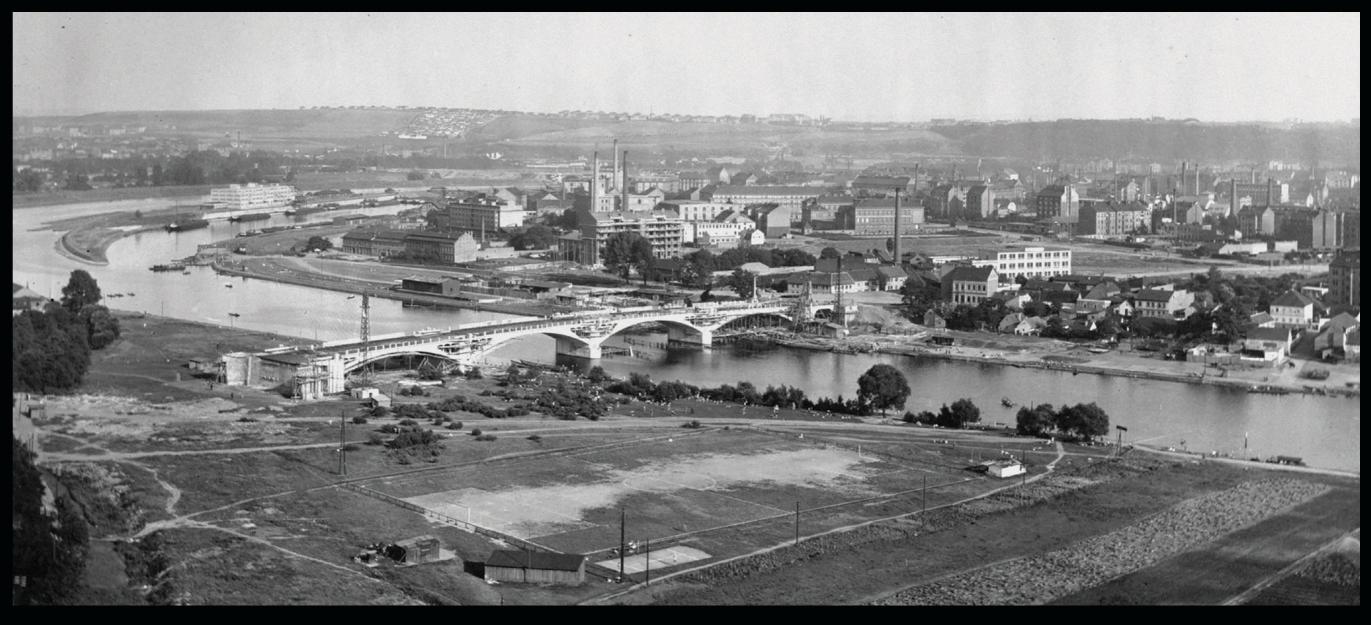

#### History

Holešovice is a diverse district stretching along the left bank of the Vltava. Originally an agricultural settlement, from the mid 19th century Holešovice was gradually transformed into a city suburb. Thanks to its convenient location, it soon became the centre of manufacturing and trade. One of Prague's main slaughterhouses and markets were located here in the early

20th century (the market still exists today), as were steam mills, a brewery, factories and a busy cargo port. Today, the majority of these industrial buildings no longer serve their original purpose. Many have been reconstructed or adapted and found a second life as apartment buildings, office complexes, studios for young artists, designers, and architects or cultural