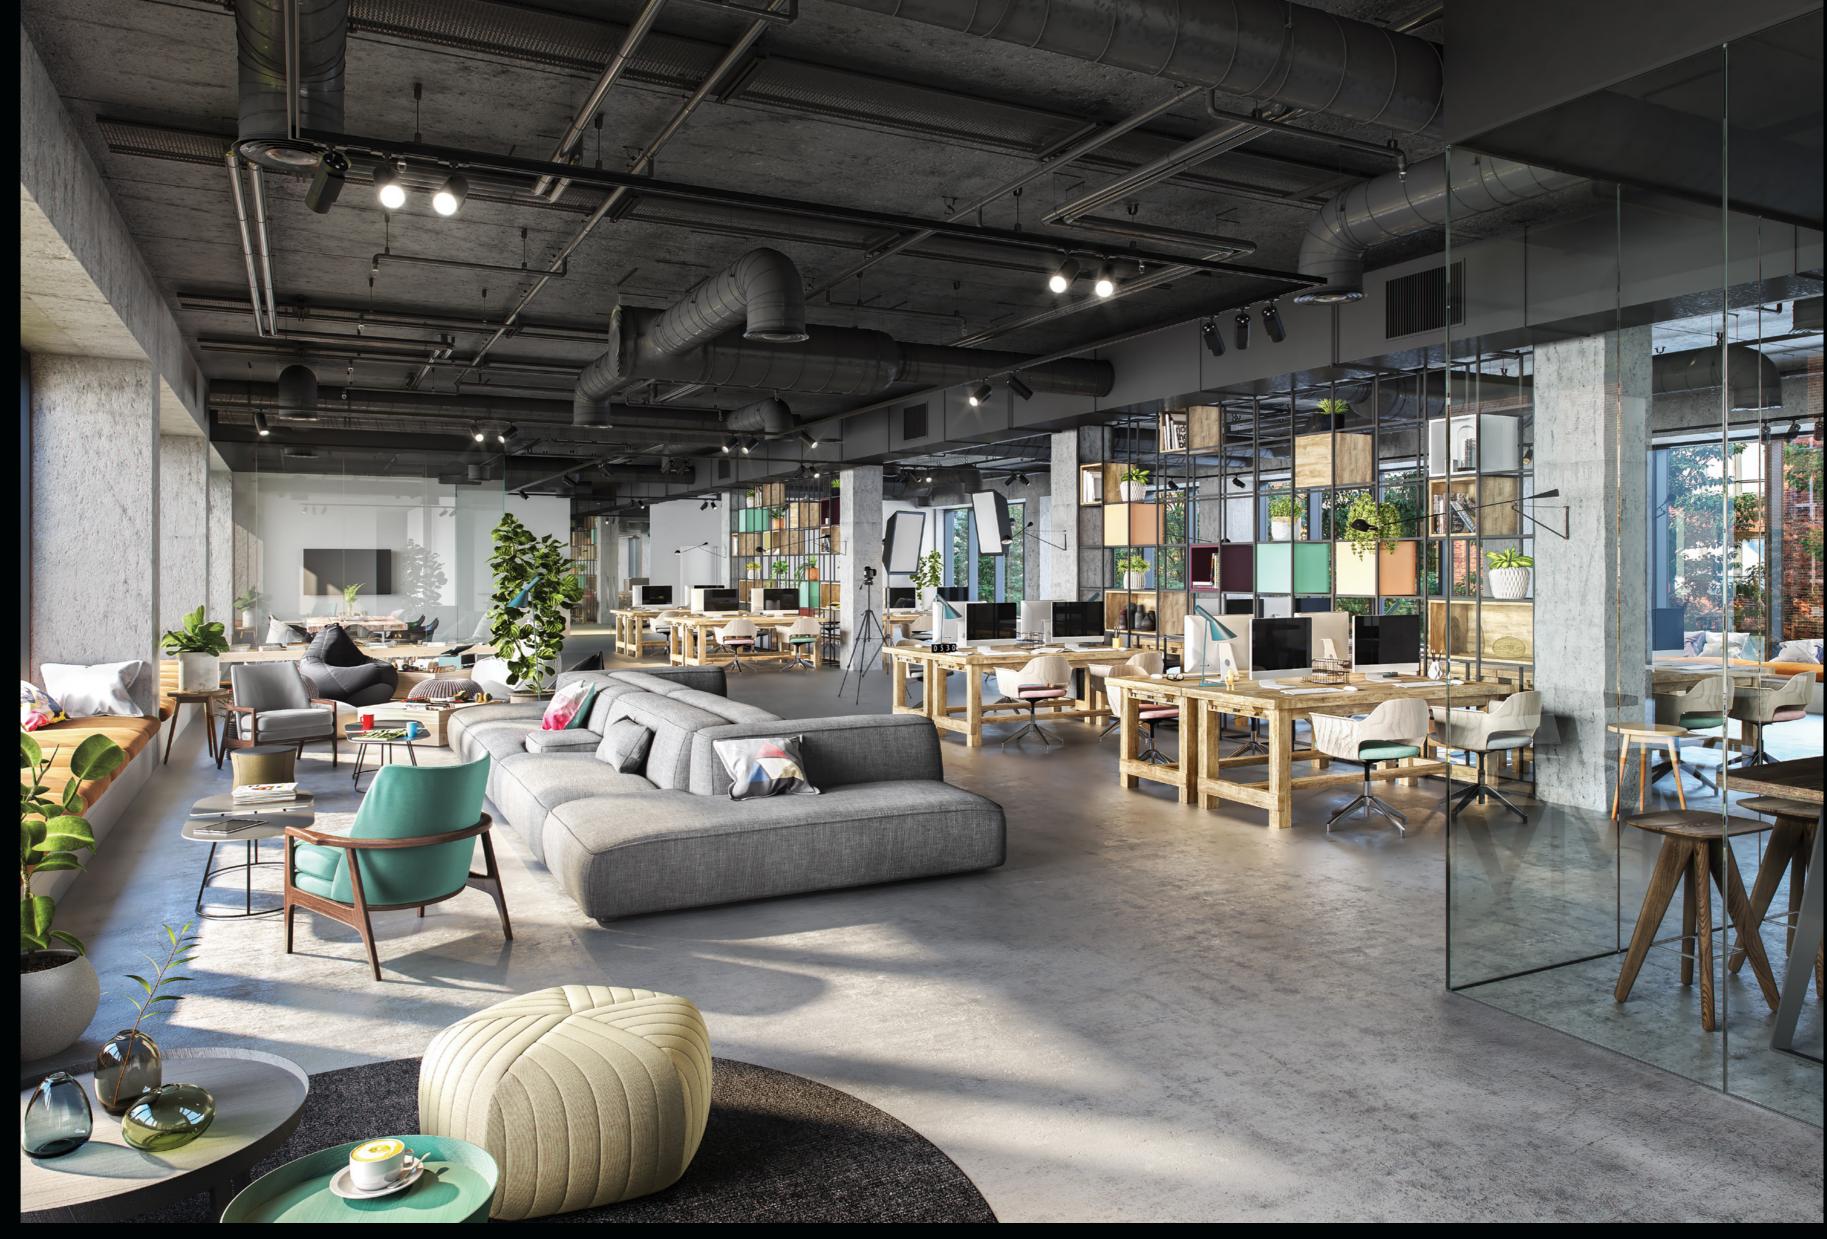

# Standard floors 1-5.

With ceiling heights
up to 3.8 metres and
a total floor area of
1463 sq m on each
floor, the 1st to 5th
floors offer limitless
creative opportunities
for applications and
fit-outs.

# UNIQ standard floors

1-5.

Standard floors all offer ample open space floor plans for enterprises. Private

access provides secure entry to all floors, and spaces can be divided into as many as 4 separate units.

1463 sq m space per floor

Large openable windows

Up to 70 work places