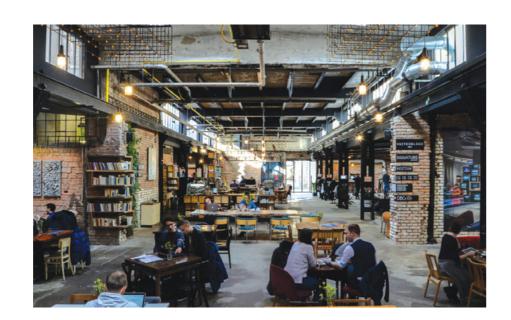

#### Vnitroblock cafe and cultural hub

This is simply the trendiest spot for those who know, and has become a vital part of local culture.

A culturally defining moment for Prague, Vnitroblock was one of the first multi function cultural spaces to open. Serving as a cafe, dance studio, design store and gallery space, it kick-started the new Prague aesthetic.