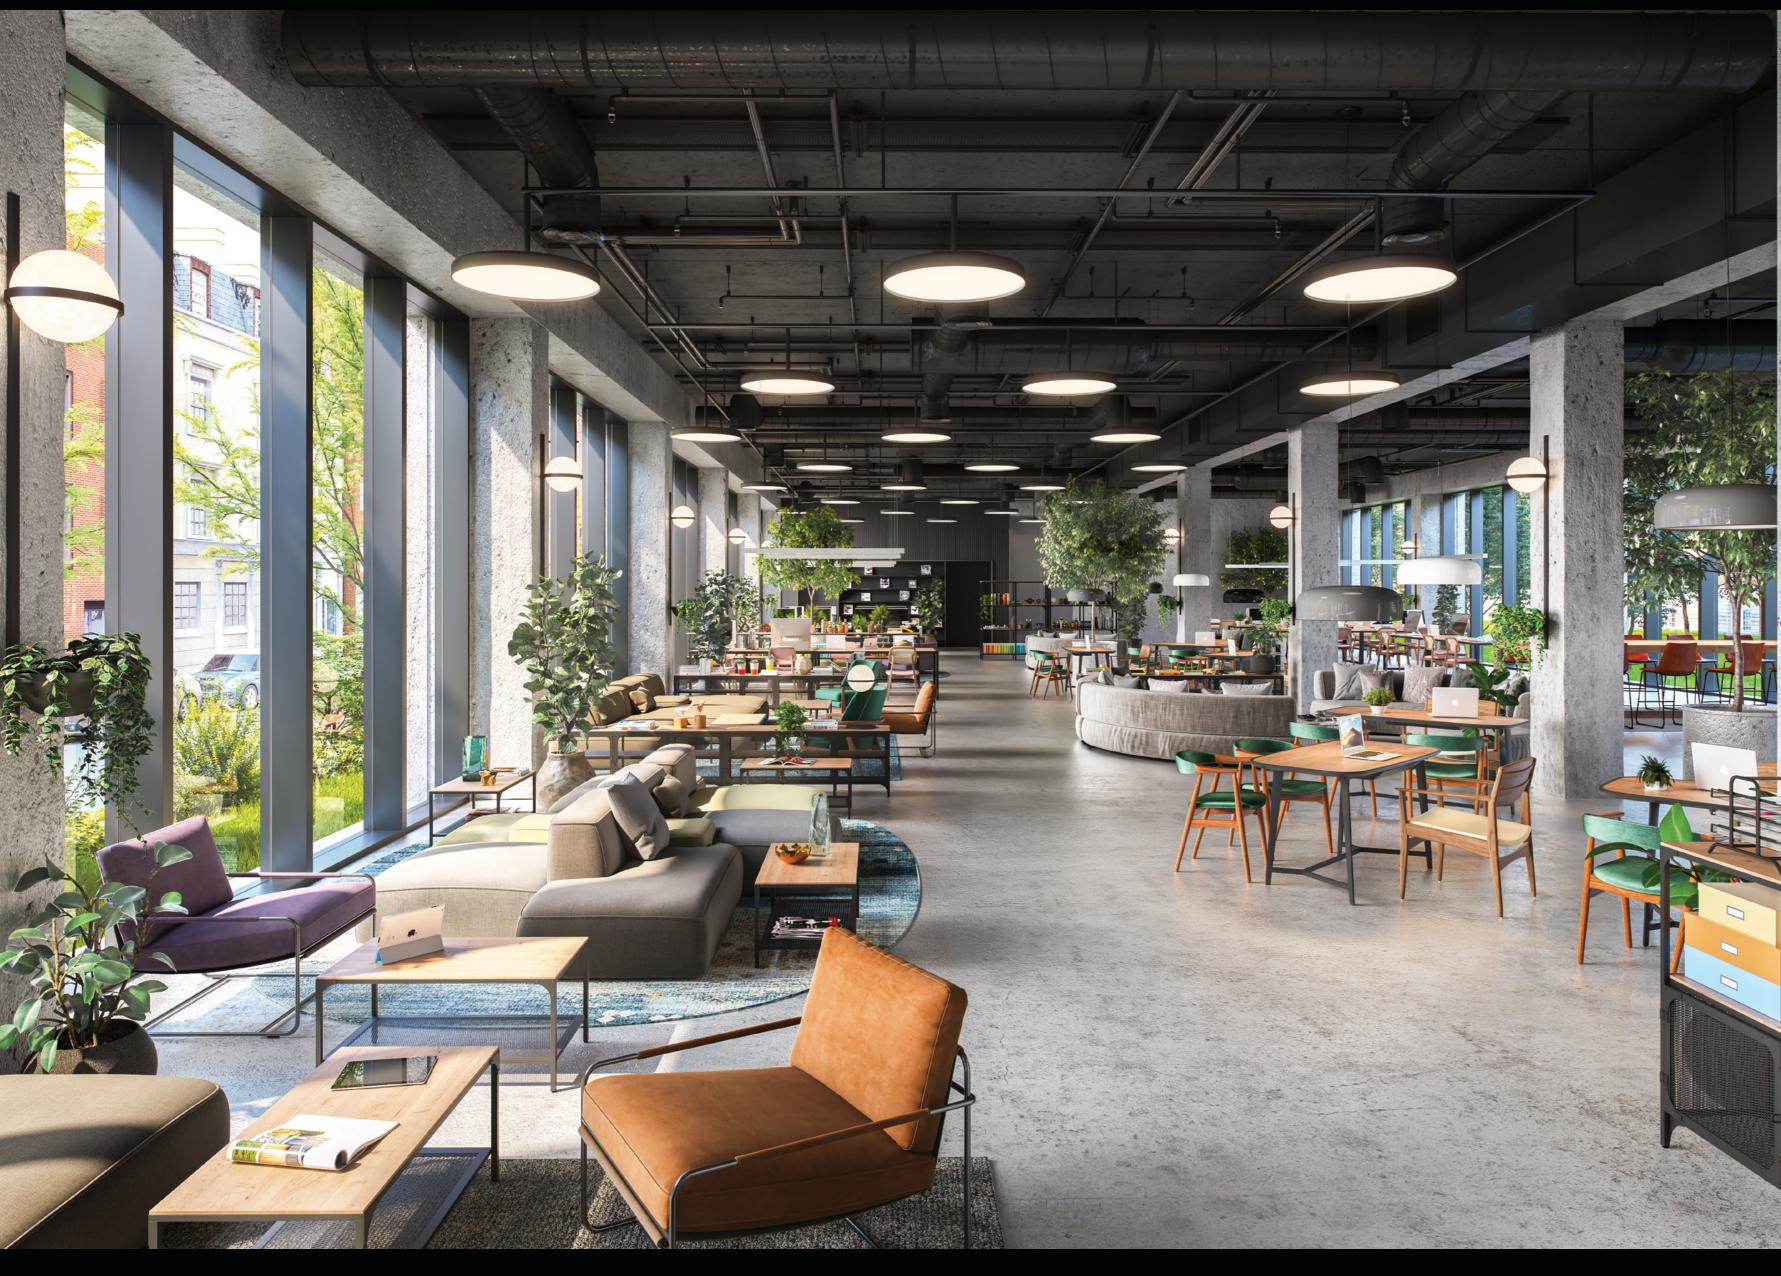

# UNIQ lobby.

The entrance hall
of UNIQ Tesla also
functions as a meet
and greet cafe and
bar area, serving as
the heart of the
building.
Here, you and your
employees can relax,
socialise or even work
in the comfort of the
surroundings.

The entrance hall
embodies the vision of
the building and the
vision of working
at UNIQ Tesla.

Many modern office buildings lack distinct character, meaning expensive interior fit-outs are required. All spaces at **UNIQ Tesla have** a post-industrial beauty and are ready to function as stunning, open plan working environments. Simply bring your own furniture!

Ground floor.