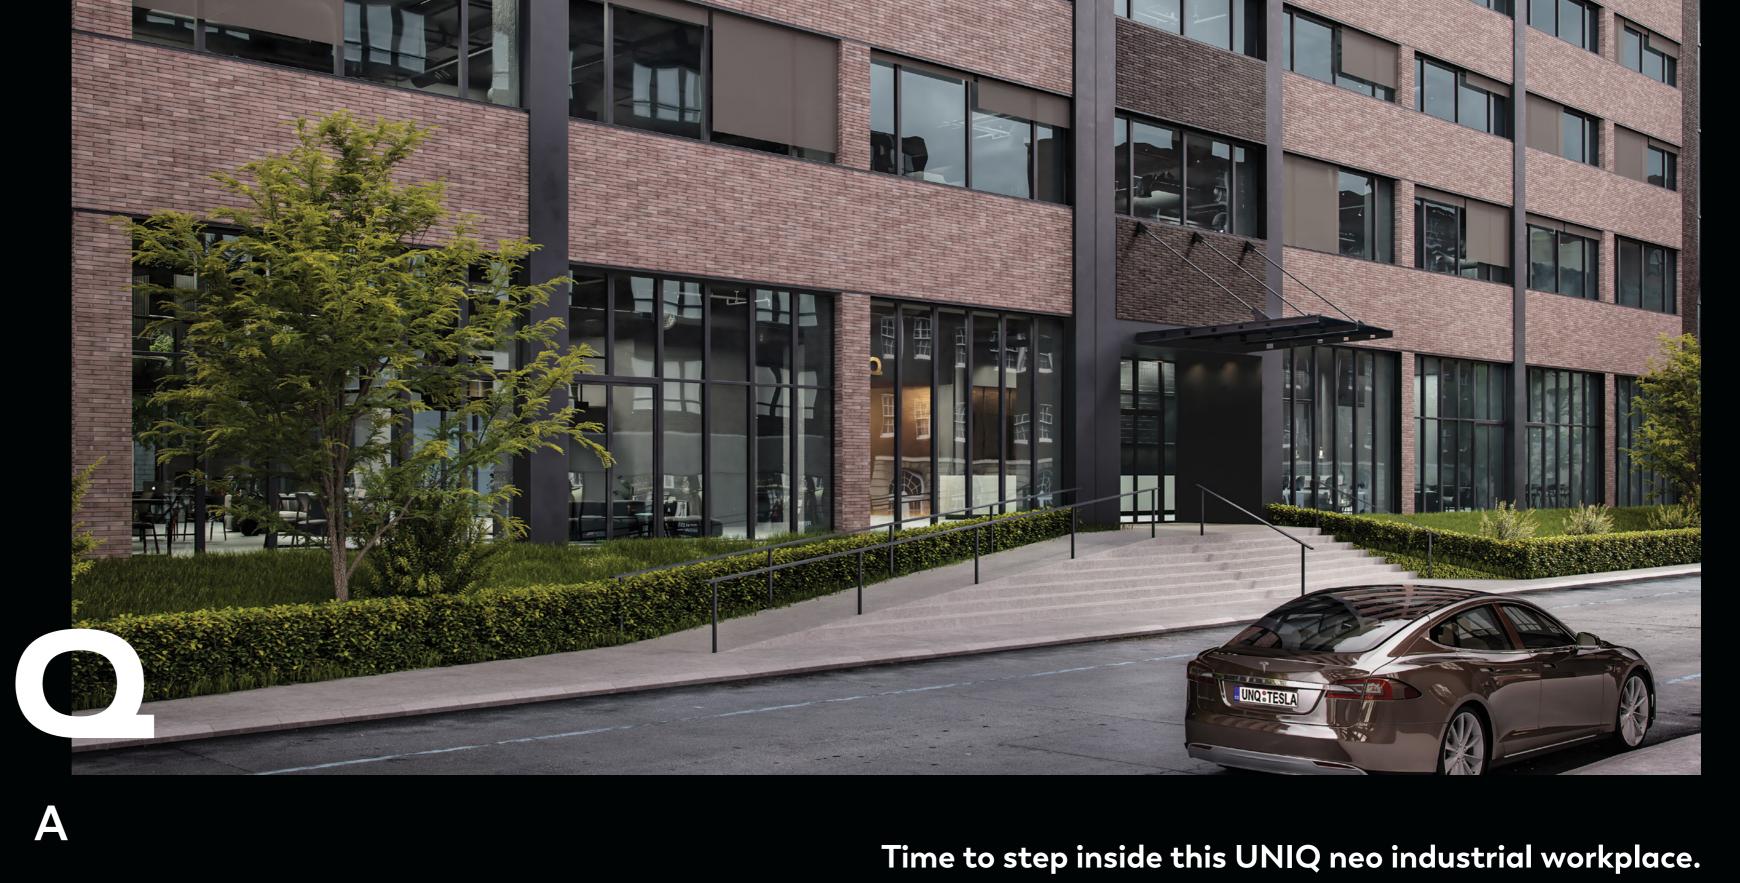

UNIQ

**UNIQ** Tesla is designed to provide the best working environment for the modern worker, allowing them to thrive and maximise their creativity.

NEO-INDUSTRIAL

7

4

~

Н

S

# **AUNIQ** neo-industrial revitalisation.

UNIQ Tesla has been designed to bring out the purity of its original construction and functionalist roots. Bringing its robust original core up to date, to create a modern working environment that is truly inspiring.