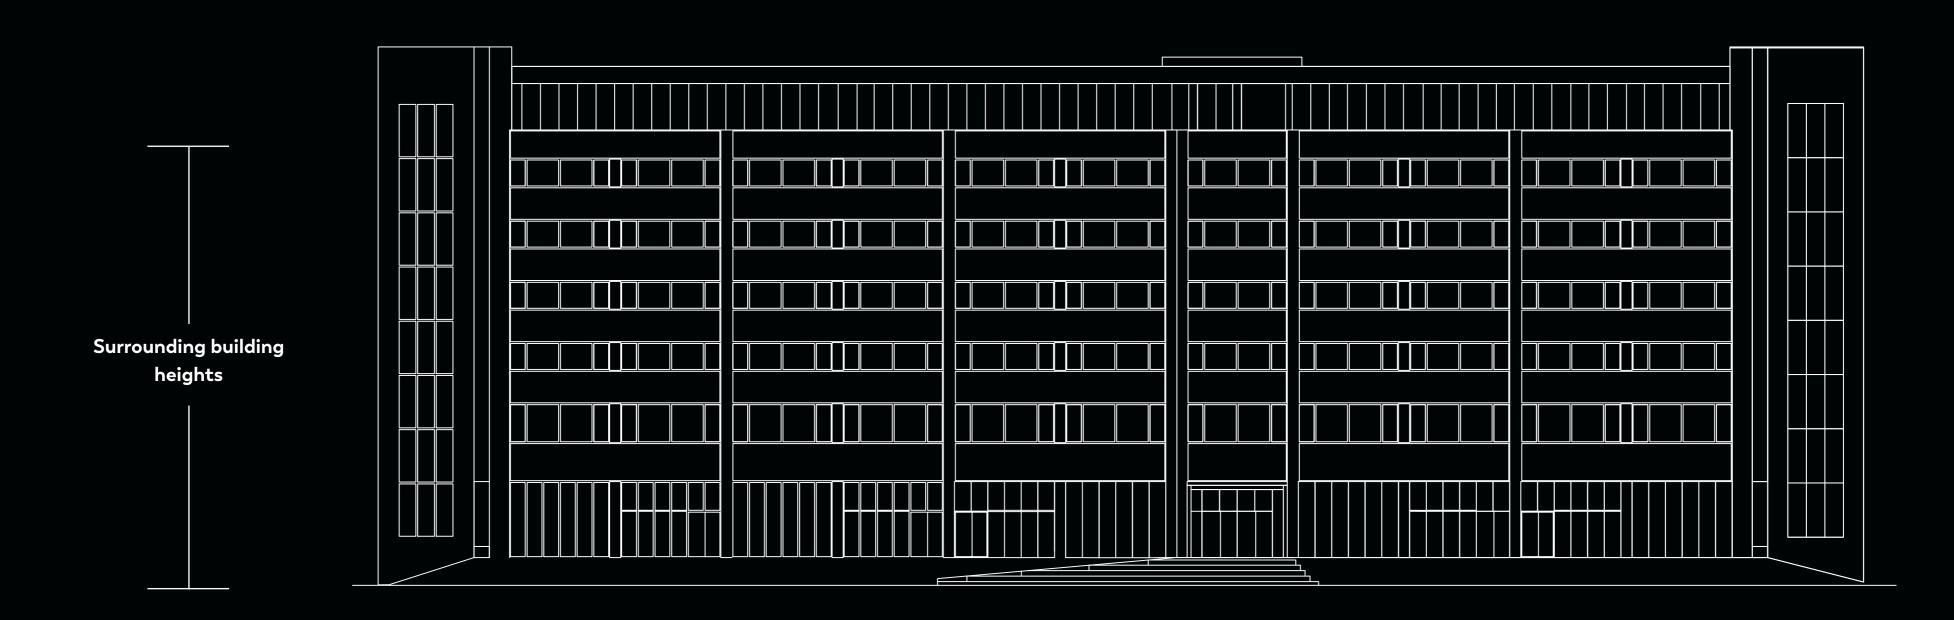

# **AUNIQ** neo-industrial revitalisation.

UNIQ Tesla has been designed to bring out the purity of its original construction and functionalist roots. Bringing its robust original core up to date, to create a modern working environment that is truly inspiring.

Z

 $\alpha$ 

۵

S

Z

Inspired by the post-industrial trends of London and New York, **UNIQ Tesla Prague** combines the heritage of its incredibly strong factory core with a full, above-standard reconstruction of the entire building inside and out.