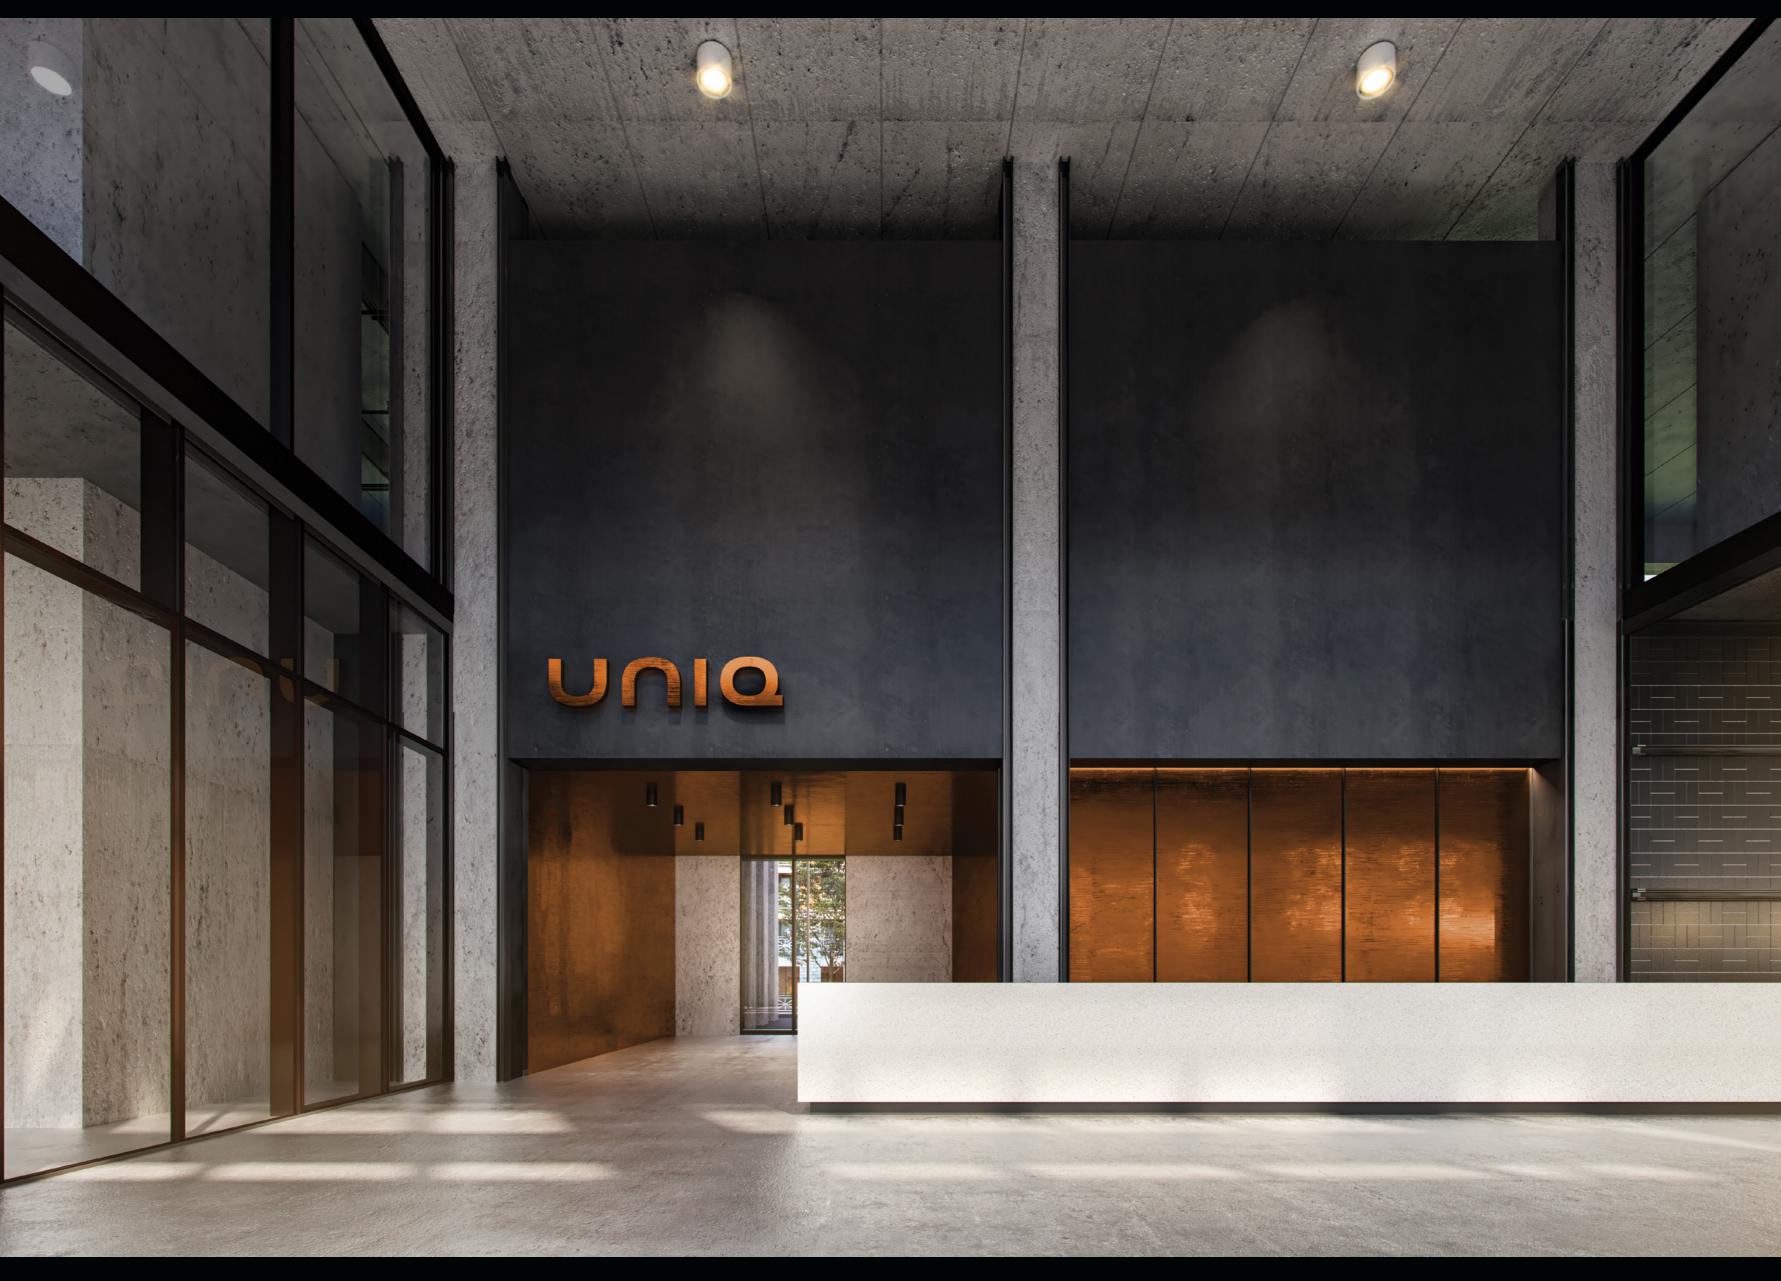

# UNIQ lobby.

The entrance hall
of UNIQ Tesla also
functions as a meet
and greet cafe and
bar area, serving as
the heart of the
building.
Here, you and your
employees can relax,
socialise or even work
in the comfort of the
surroundings.

The entrance hall
embodies the vision of
the building and the
vision of working
at UNIQ Tesla.

Many modern office buildings lack distinct character, meaning expensive interior fit-outs are required. All spaces at **UNIQ Tesla have** a post-industrial beauty and are ready to function as stunning, open plan working environments. Simply bring your own furniture!