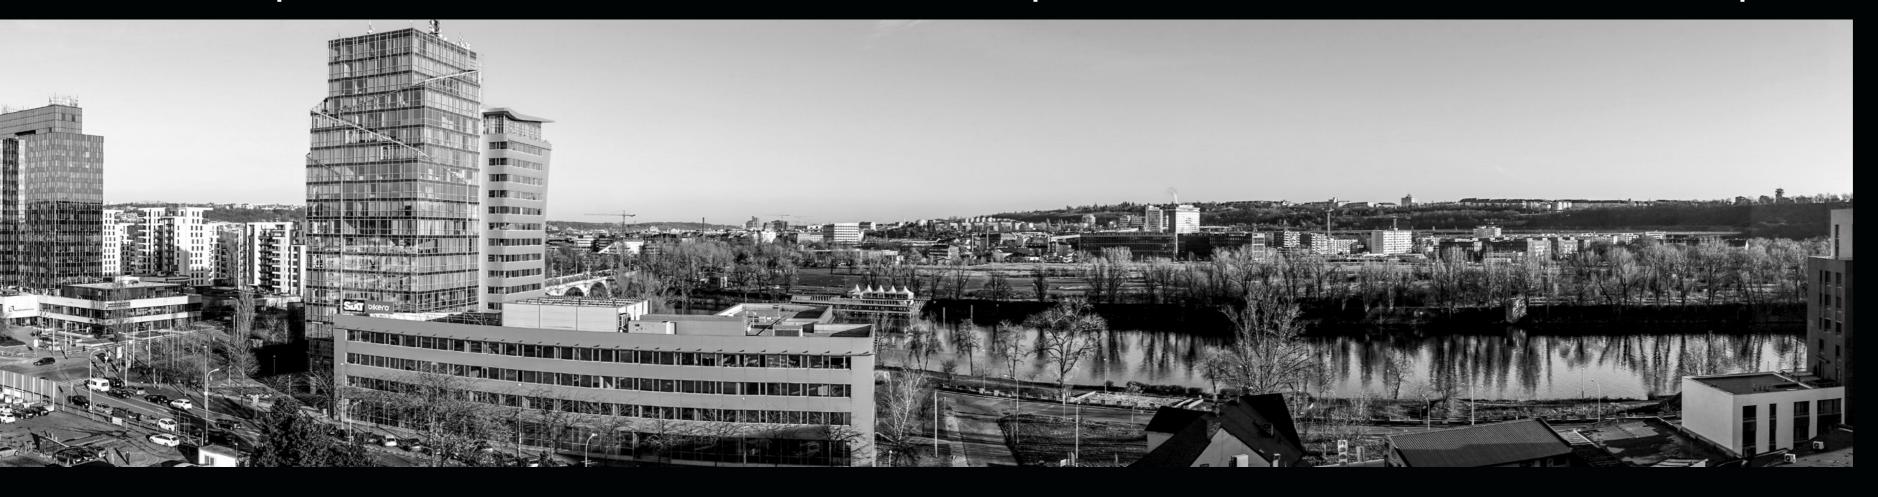

Private access cards ensure secure entry to each floor, which can also be divided in to 4 separate units.

The UNIQ top floor.

A newly constructed top floor, will make a perfect executive VIP space for some serious business. Featuring floor to ceiling windows and terraces, which, as one of the highest floors in the surrounding area, offer stunning views of Prague for miles in all directions.

to tailor the space to

Underground neo-industrial spa.

Docklands Vltava riverside Karlín District

UNIQ views of the entire city.

> **UNIQ** Tesla's high viewpoint offers stunning views of the city and nearby riverside.