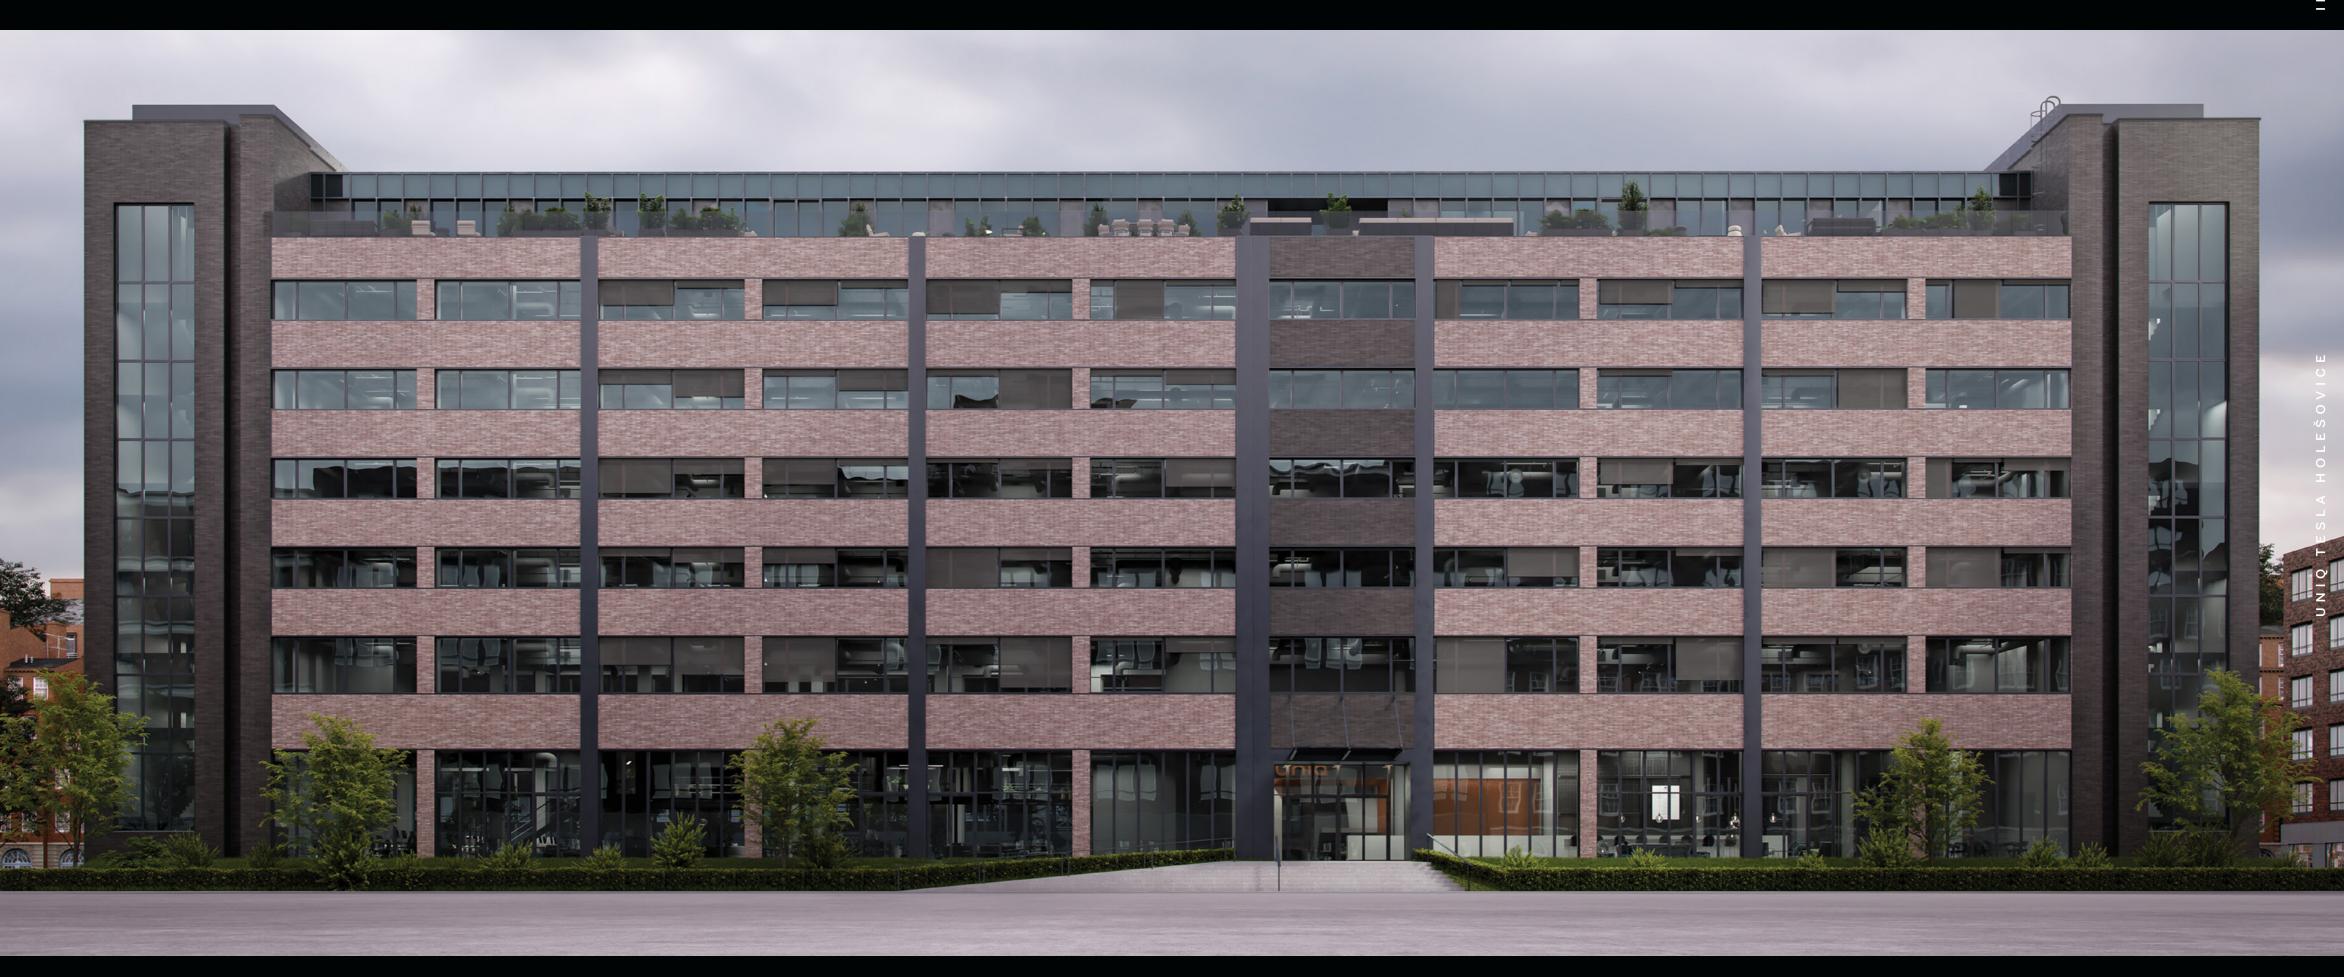

# **AUNIQ** neo-industrial revitalisation.

UNIQ Tesla has been designed to bring out the purity of its original construction and functionalist roots. Bringing its robust original core up to date, to create a modern working environment that is truly inspiring.

institutions and sites. The UNIQ Tesla building served as the administrative headquarters of the Tesla lighting company. Its solid construction has made it the last building of the Tesla Factory Complex to remain standing. The property's basement is in fact lead lined and was designed as a bunker for the local municipality.