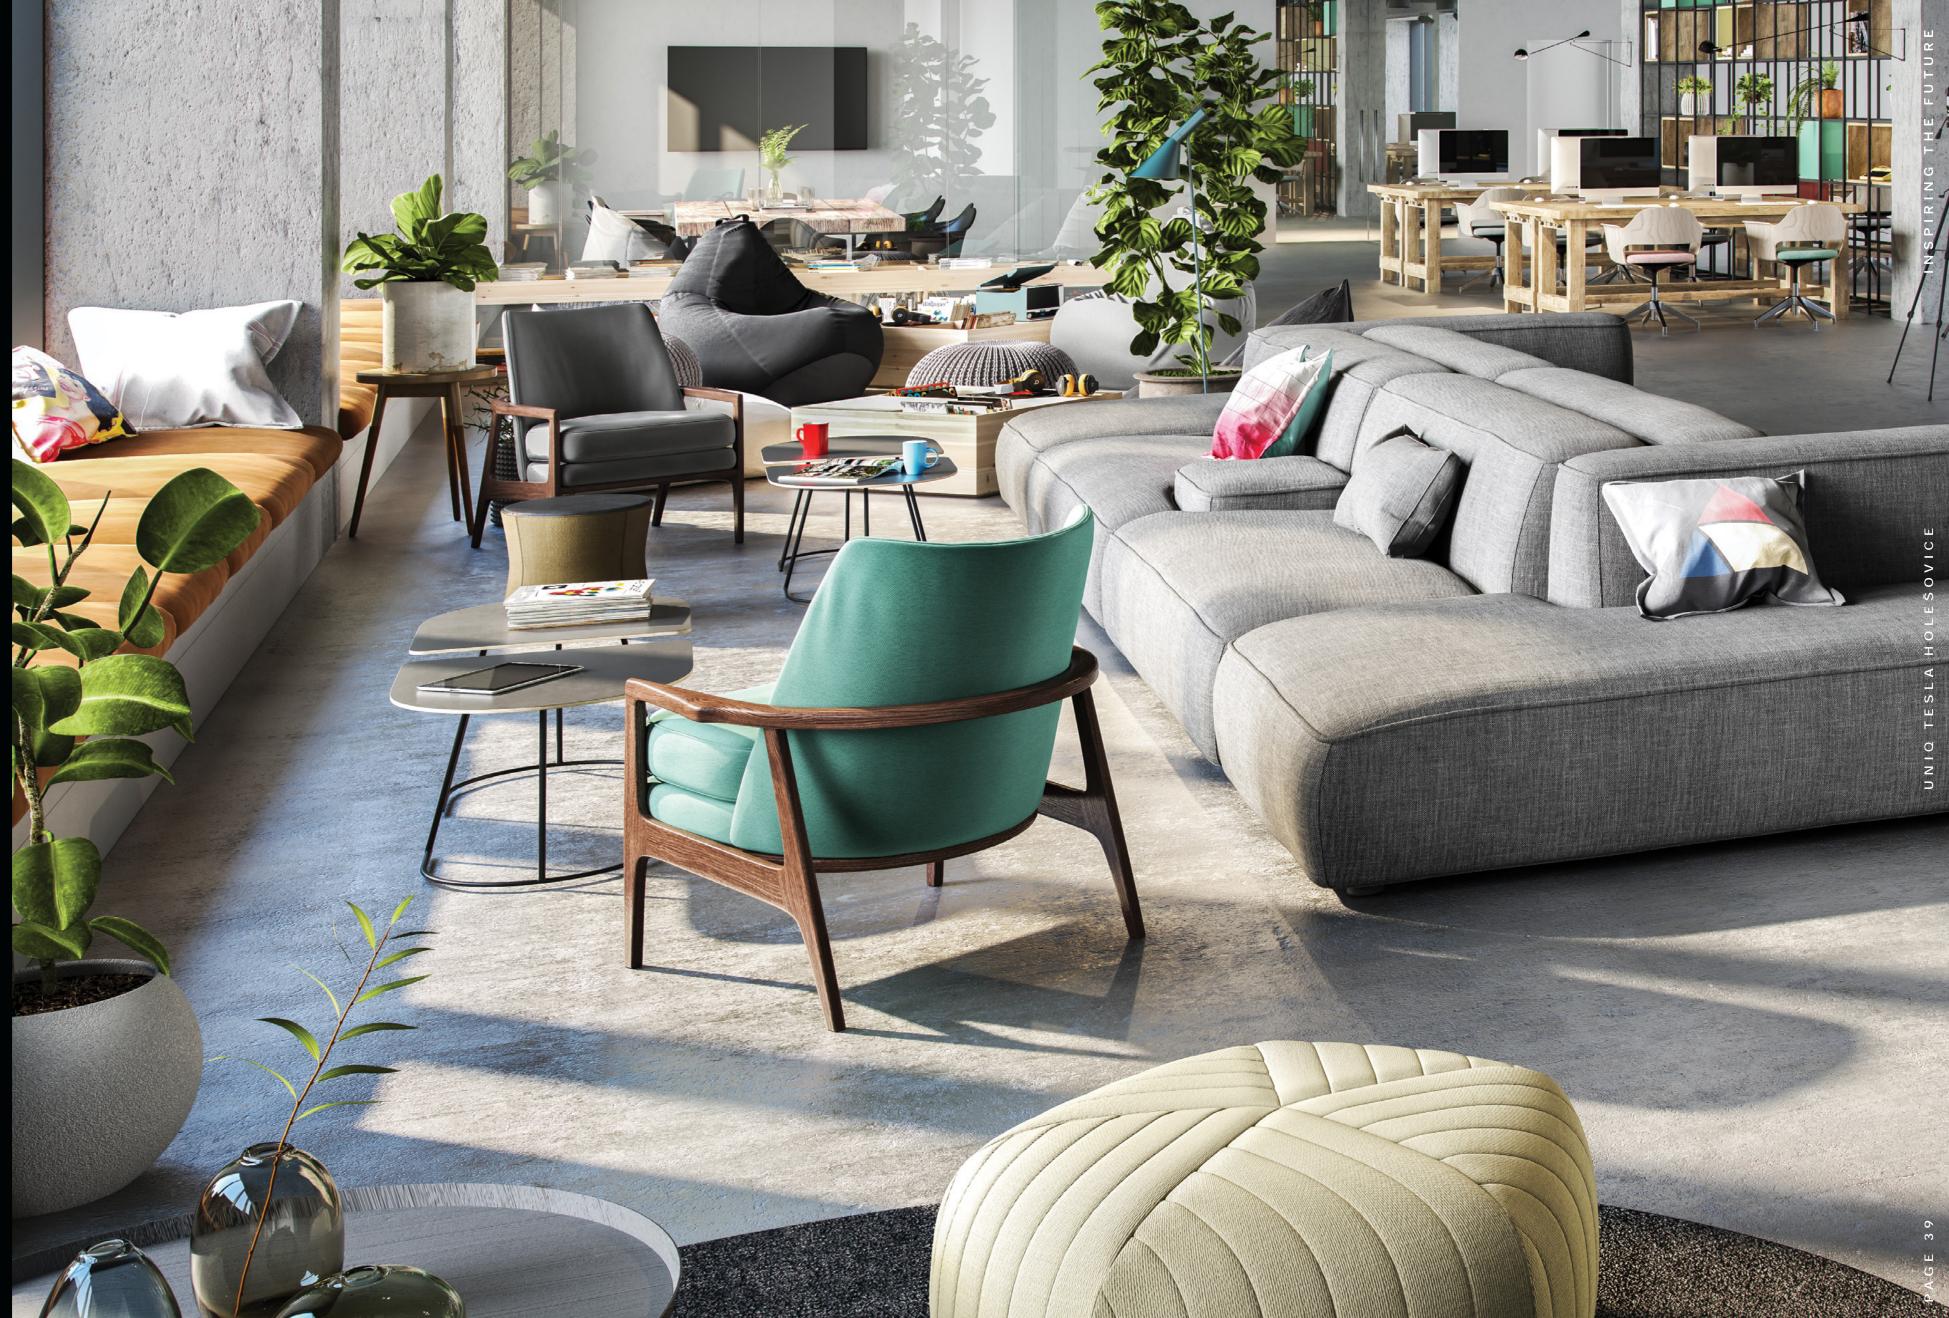

#### 

Time to step inside this UNIQ neo industrial workplace.

Our grand lobby and bar were designed by one of Prague's leading young architectural studios—the 'Sons of Architecture'. Combining modern elegance with bold lines and materials to create a dramatic industrial foyer and shared cafe reception, the space makes a powerful statement on arrival.

# UNIQ lobby.

The entrance hall of UNIQ Tesla also functions as a meet and greet cafe and bar area, serving as the heart of the building. Here, you and your employees can relax, socialise or even work in the comfort of the surroundings. The entrance hall embodies the vision of the building and the vision of working at UNIQ Tesla.

Many modern office buildings lack distinct character, meaning expensive interior fit-outs are required. All spaces at UNIQ Tesla have a post-industrial beauty and are ready to function as stunning, open plan working environments. Simply bring your own furniture!