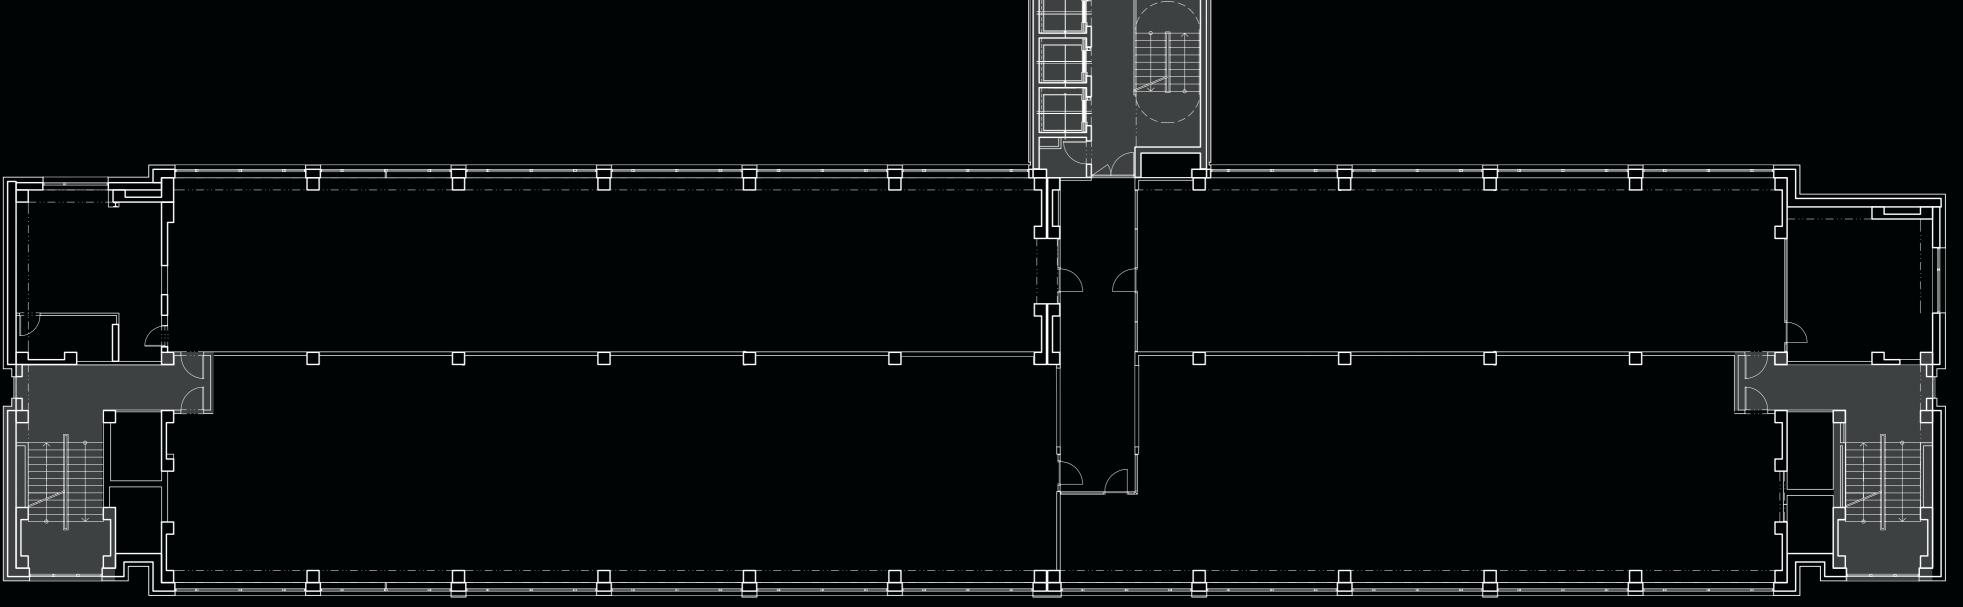

## UNIQ standard floors 1-5.

Standard floors all offer ample open space floor plans for any number of enterprises. Private access provides secure entry to all floors, and spaces can be divided into as many as 4 separate units. 1463 sq m space per floor Large openable windows Up to 70 work places

| Im |                                  | Π |
|----|----------------------------------|---|
|    |                                  | ╢ |
|    | ╽┢╍╾┉╍╾┥┢╍╌┉╍╾┥┢╍╼┉╼╼┥┢╍╼┉╍╼┥╢╎┼ | Ħ |
|    |                                  | П |
|    |                                  | Щ |
|    |                                  | ╢ |
|    |                                  |   |
|    |                                  |   |