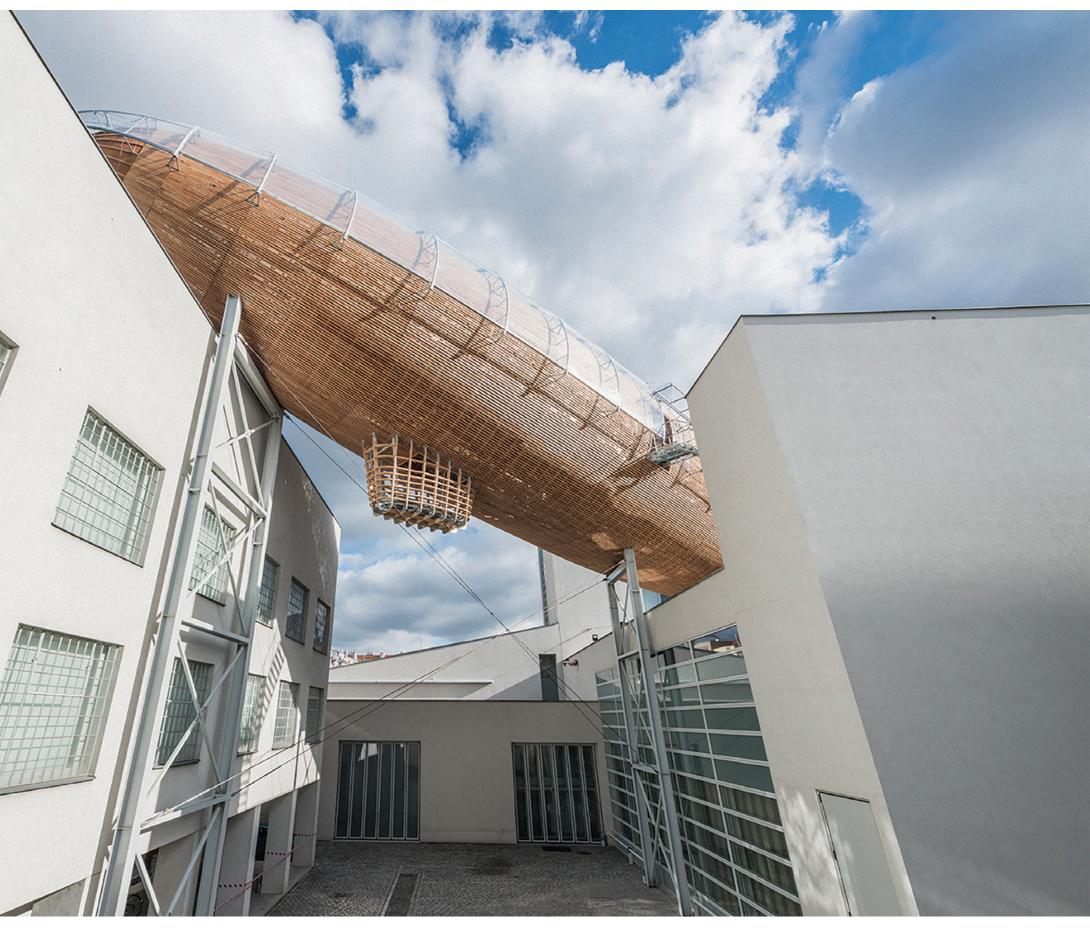

#### DOX modern art gallery

Quite simply, DOX is a stunning functionalist art gallery, showcasing all forms of modern art. Its centrepiece is a giant wooden zeppelin balloon that is now considered a must visit for tourists and locals alike.

It is no surprise that we find Prague's most exciting contemporary art gallery just steps away from UNIQ in the Holešovice district. It houses temporary exhibitions that push the boundaries of modern art and music.