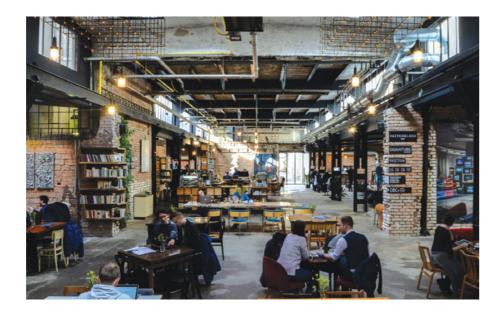

#### Vnitroblock cafe and cultural hub

This is simply the trendiest spot for those who know, and has become a vital part of local culture.

A culturally defining moment for Prague, Vnitroblock was one of the first multi function cultural spaces to open. Serving as a cafe, dance studio, design store and gallery space, it kick-started the new Prague aesthetic.

A district buzzing with culture that is shaping the future of the city.

Holešovice is a vivid breeding ground for Prague's cultural renaissance.

Here, we look at a few of the district's culturally defining highlights that are just the tip of the iceberg in this cultural hotspot.