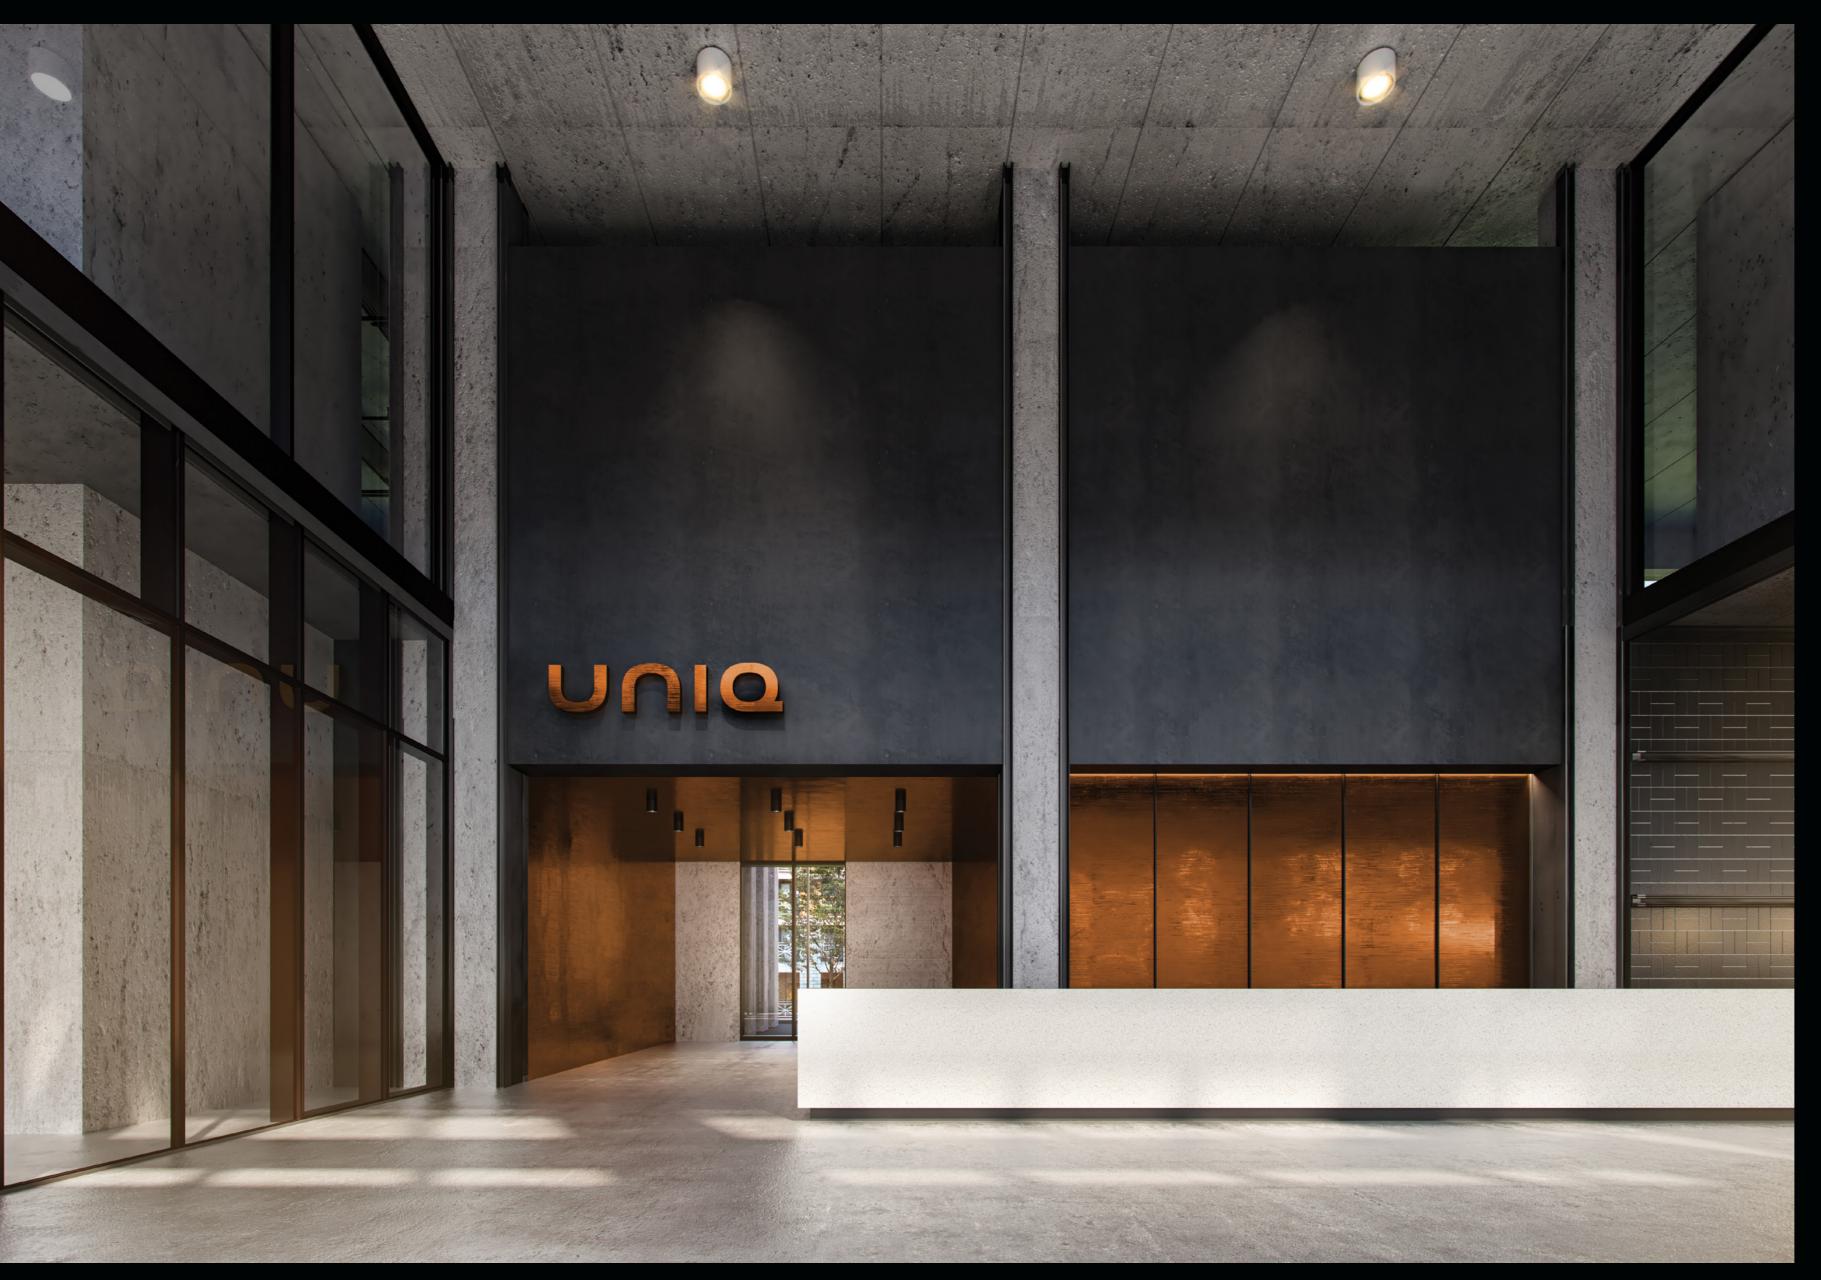

#### 

Time to step inside this UNIQ neo industrial workplace.

Our grand lobby and bar were designed by one of Prague's leading young architectural studios—the 'Sons of Architecture'. Combining modern elegance with bold lines and materials to create a dramatic industrial foyer and shared cafe reception, the space makes a powerful statement on arrival.

# UNIQ lobby.

The entrance hall of UNIQ Tesla also functions as a meet and greet cafe and bar area, serving as the heart of the building. Here, you and your employees can relax, socialise or even work in the comfort of the surroundings. The entrance hall embodies the vision of the building and the vision of working at UNIQ Tesla.