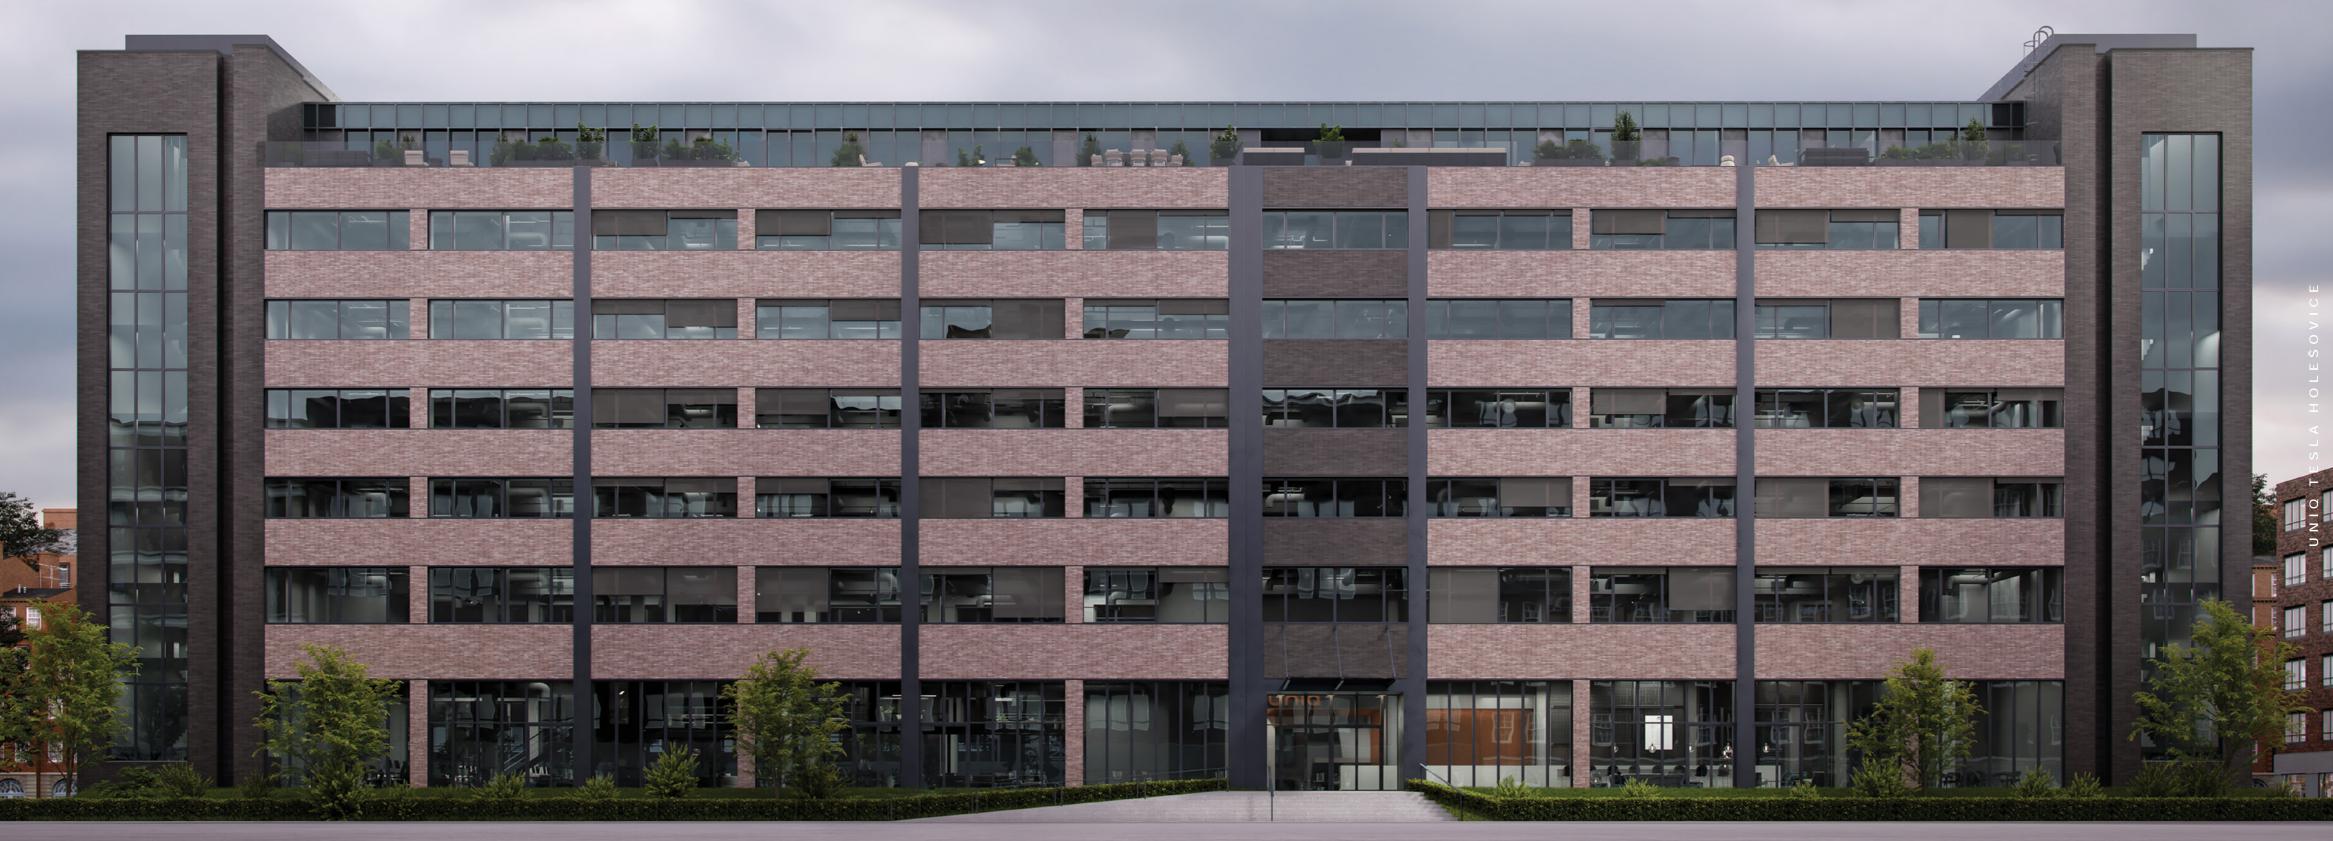

### A UNIQ neo-industrial revitalisation.

UNIQ Tesla has been designed to bring out the purity of its original construction and functionalist roots. Bringing its robust original core up to date, to create a modern working environment that is truly inspiring.

#### History

Holešovice is a diverse district stretching along the left bank of the Vltava. Originally an agricultural settlement, from the mid 19th century Holešovice was gradually transformed into a city suburb. Thanks to its convenient location, it soon became the centre of manufacturing and trade. One of Prague's main slaughterhouses and markets were located here in the early 20th century (the market still exists today), as were steam mills, a brewery, factories and a busy cargo port. Today, the majority of these industrial buildings no longer serve their original purpose. Many have been reconstructed or adapted and found a second life as apartment buildings, office complexes, studios for young artists, designers, and architects or cultural institutions and sites. The UNIQ Tesla building served as the administrative headquarters of the Tesla lighting company. Its solid construction has made it the last building of the Tesla Factory Complex to remain standing. The property's basement is in fact lead lined and was designed as a bunker for the local municipality.

Biome Dongguan, China

Inspired by the post-industrial trends of London and New York, UNIQ Tesla Prague combines the heritage of its incredibly strong factory core with a full, above-standard reconstruction of the entire building inside and out.