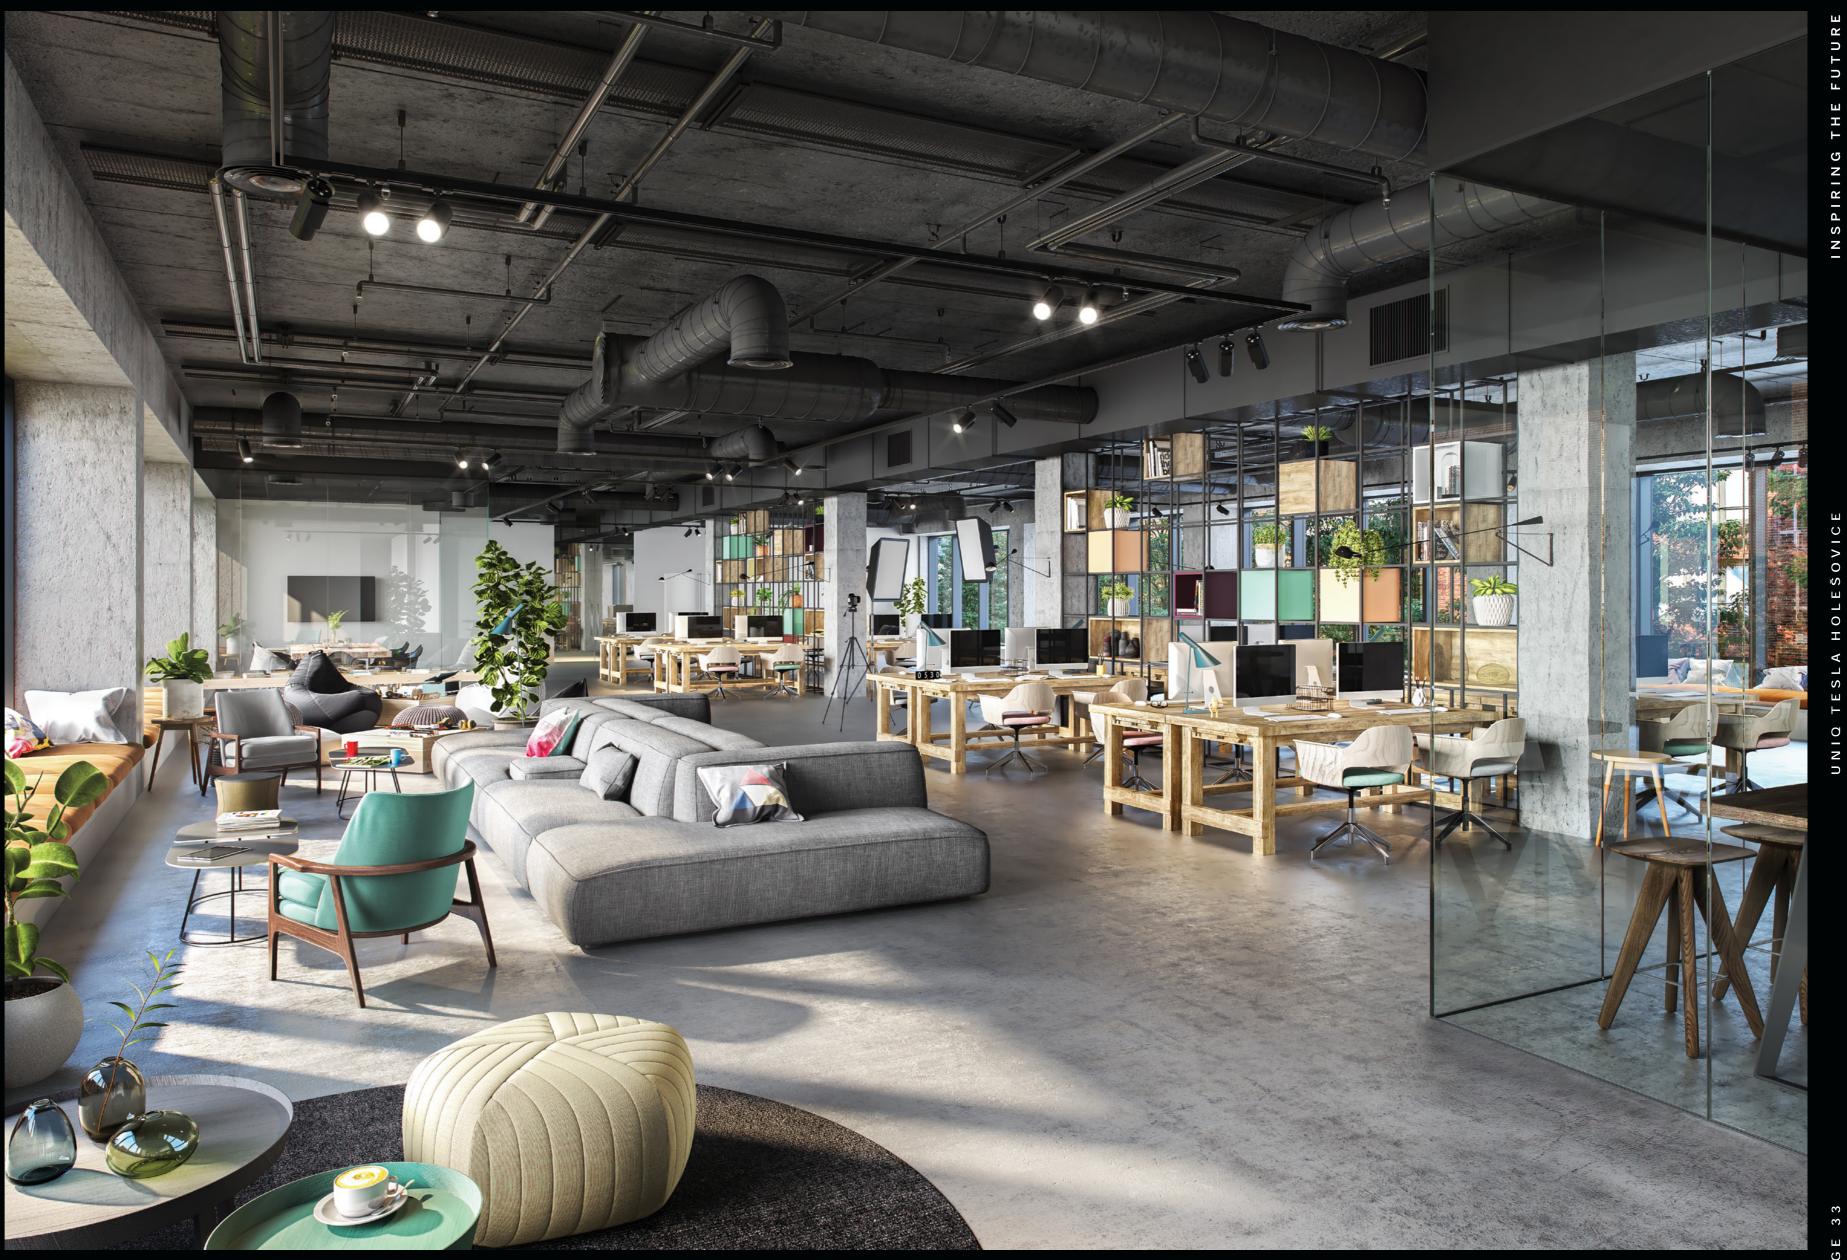

Many modern office buildings lack distinct character, meaning expensive interior fit-outs are required. All spaces at UNIQ Tesla have a post-industrial beauty and are ready to function as stunning, open plan working environments. Simply bring your own furniture!

### Standard floors 1-5.

With ceiling heights up to 3.8 metres and a total floor area of 1463 sq m on each floor, the 1st to 5th floors offer limitless creative opportunities for applications and fit-outs.

Private access cards ensure secure entry to each floor, which can also be divided in to 4 separate units.