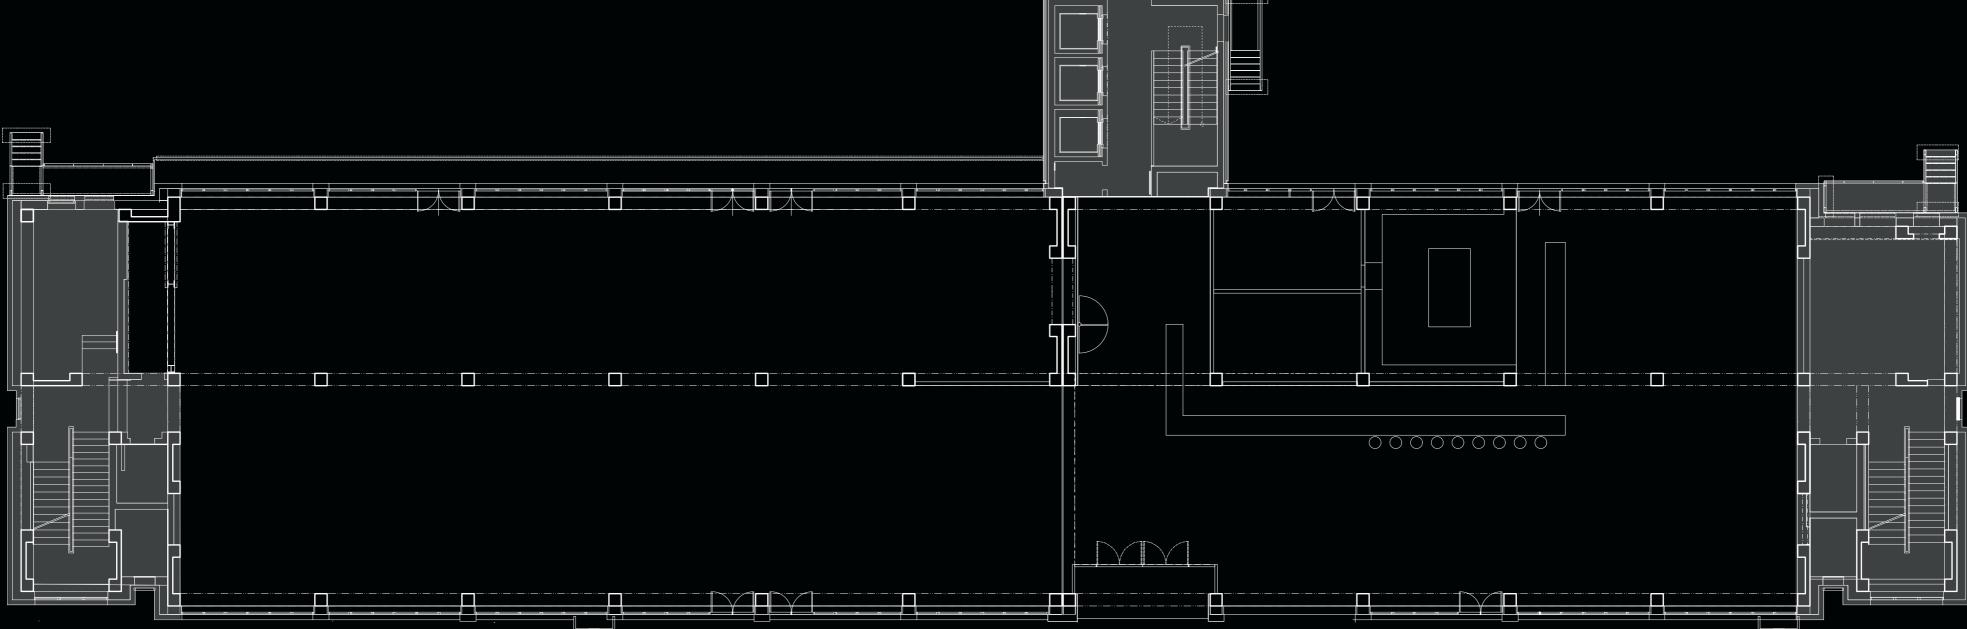

# UNIQ Building Overview.

and an additional rooftop terrace and vast underground space.

The building features Each floor is designed 7 above ground floors to function as a single open floor plan or can alternatively be sub-divided in to 4 seperate units if required. 11 100 sq m total area

### UNIQ Ground floor.

The ground floor provides street level views inside the building and has the highest floor to ceiling public lobby space.

height of all floors. It also sits directly next to the impressive entrance hall and