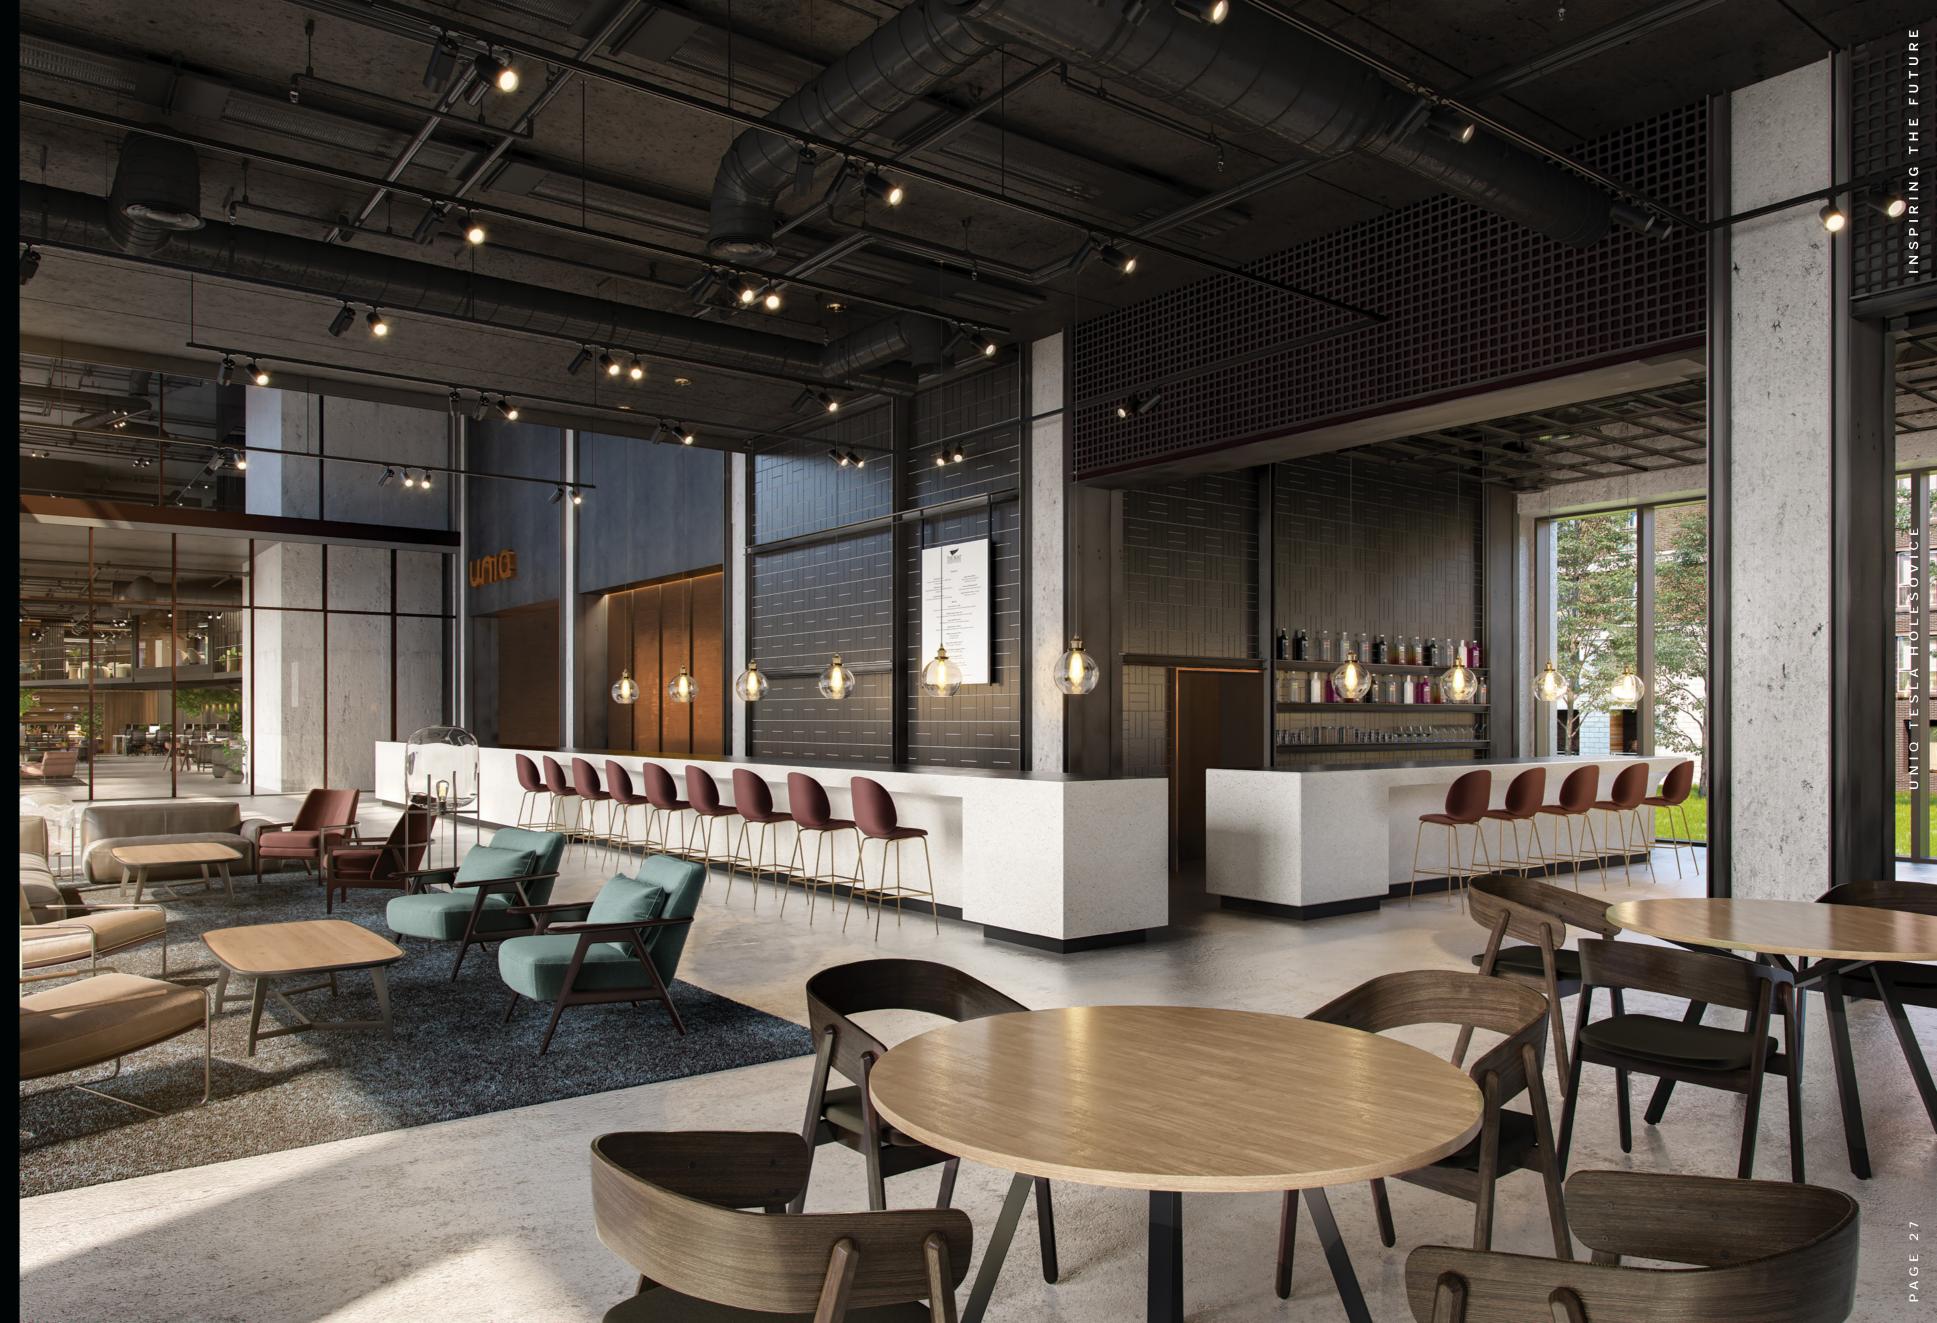

#### 

Time to step inside this UNIQ neo industrial workplace.

Our grand lobby and bar were designed by one of Prague's leading young architectural studios—the 'Sons of Architecture'. Combining modern elegance with bold lines and materials to create a dramatic industrial foyer and shared cafe reception, the space makes a powerful statement on arrival.

# UNIQ lobby.

The entrance hall of UNIQ Tesla also functions as a meet and greet cafe and bar area, serving as the heart of the building. Here, you and your employees can relax, socialise or even work in the comfort of the surroundings. The entrance hall embodies the vision of the building and the vision of working at UNIQ Tesla.

Many modern office buildings lack distinct character, meaning expensive interior fit-outs are required. All spaces at UNIQ Tesla have a post-industrial beauty and are ready to function as stunning, open plan working environments. Simply bring your own furniture!