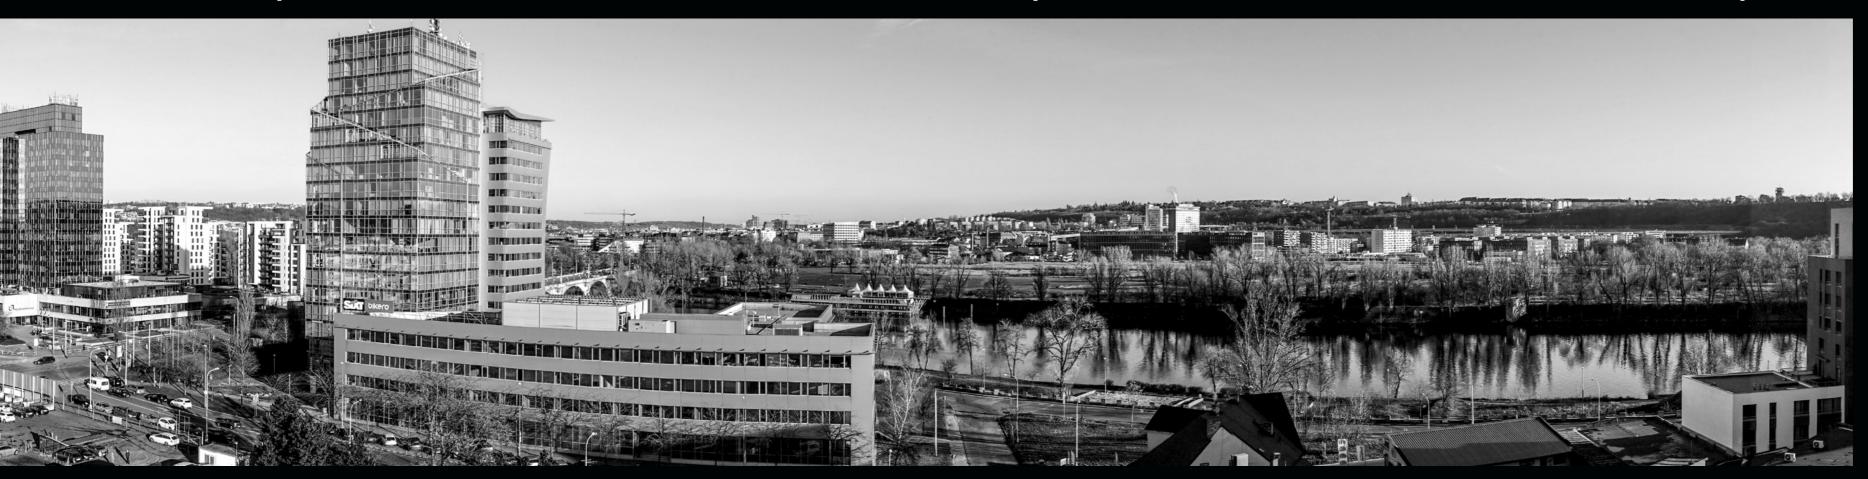

#### Underground neo-industrial spa.

9 A G E 43

Docklands

Vltava riverside

Karlín District

TOP FLOOR - SOUTH VIEW

# UNIQ views of the entire city.

UNIQ Tesla's high viewpoint offers stunning views of the city and nearby riverside.