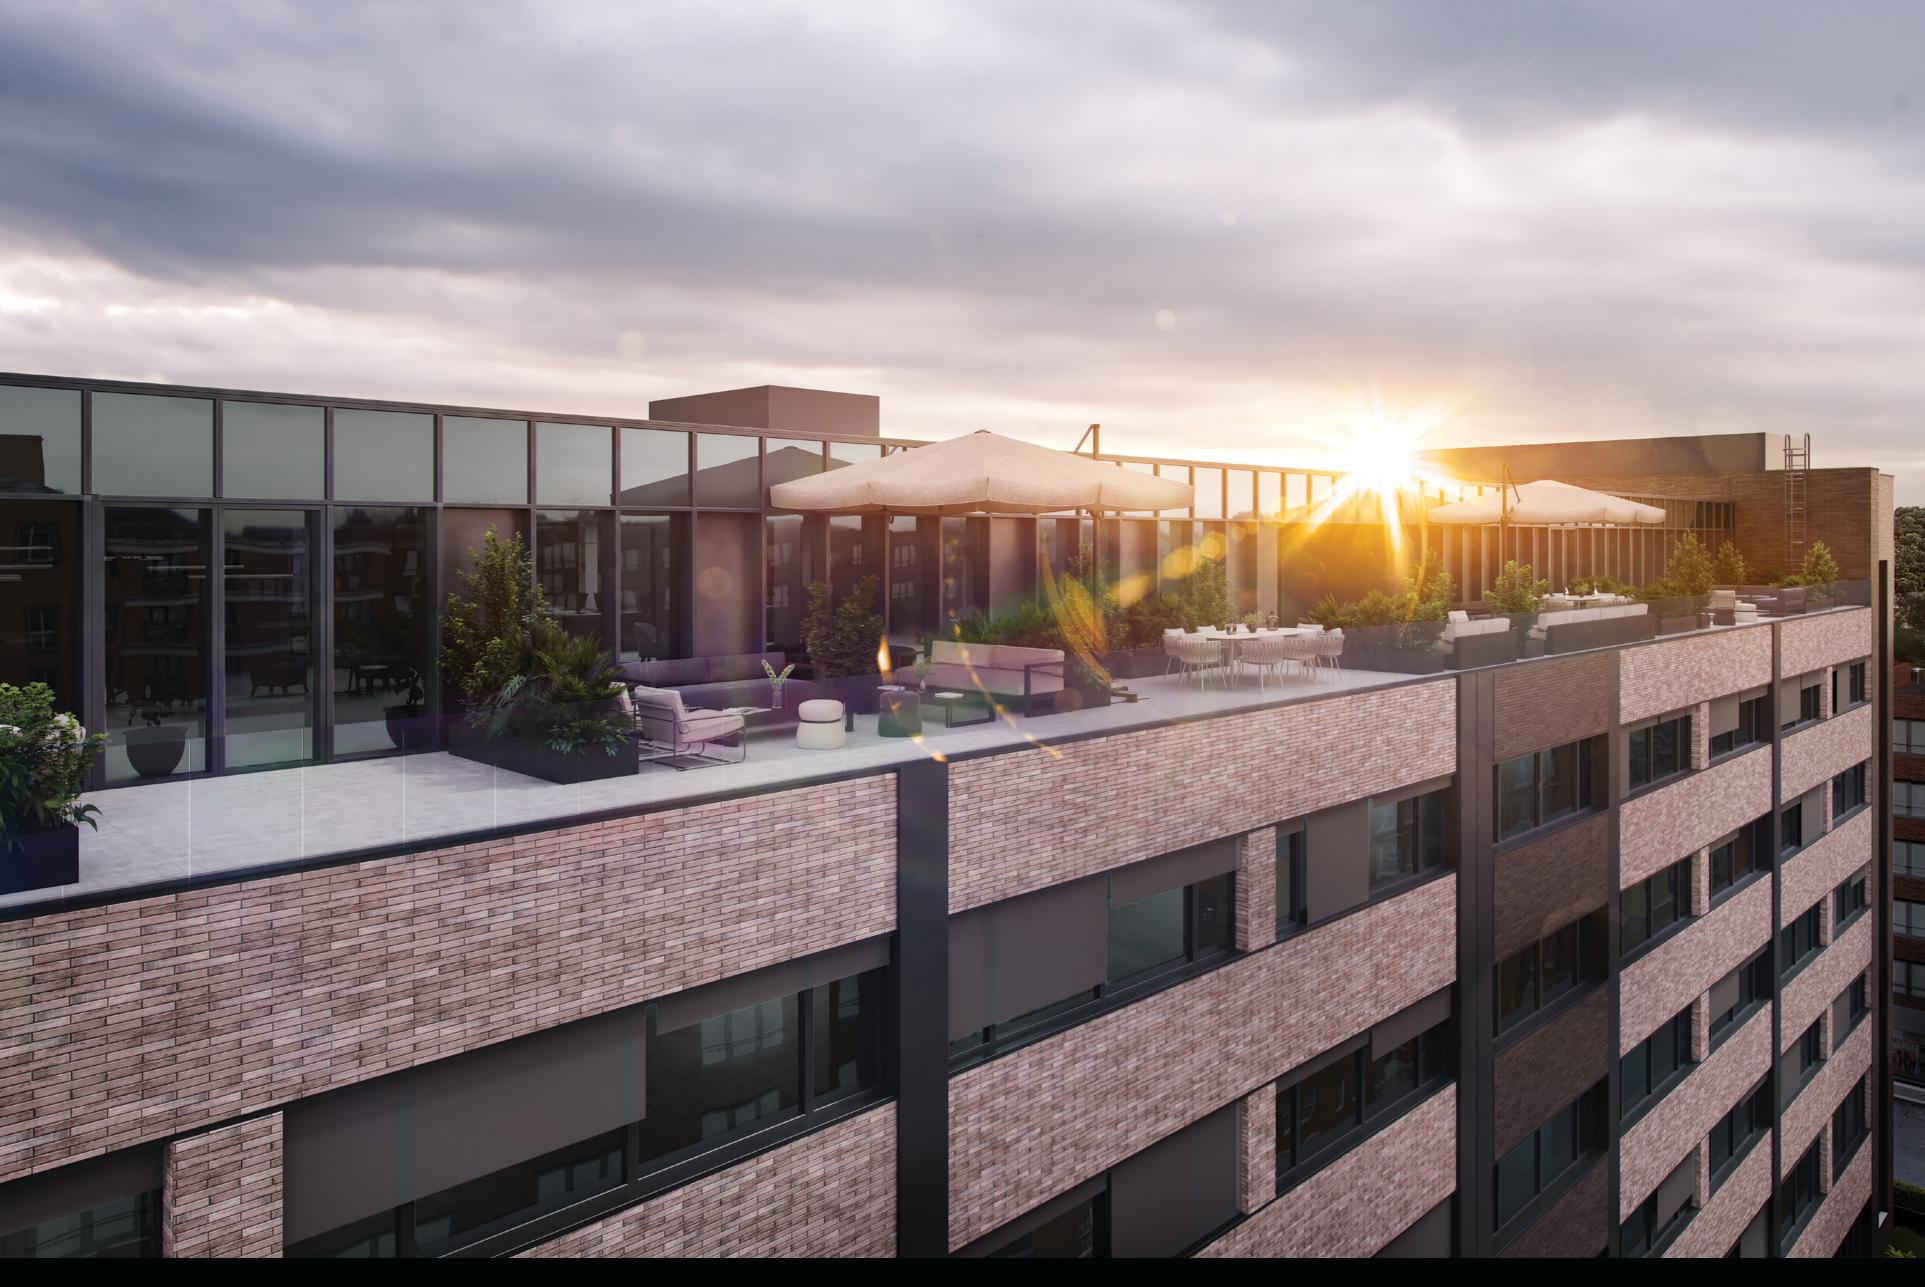

# The UNIQ top floor.

A newly constructed top floor, will make a perfect executive VIP space for some serious business. Featuring floor to ceiling windows and terraces, which, as one of the highest floors in the surrounding area, offer stunning views of Prague for miles in all directions.

## UNIQ Top floor extension and terrace.

The new top floor is perfectly suited as a management or executive suite. With private terraces and inspiring views, it is a prime VIP space for any serious business. 1202 sq m floor space 260 sq m terrace