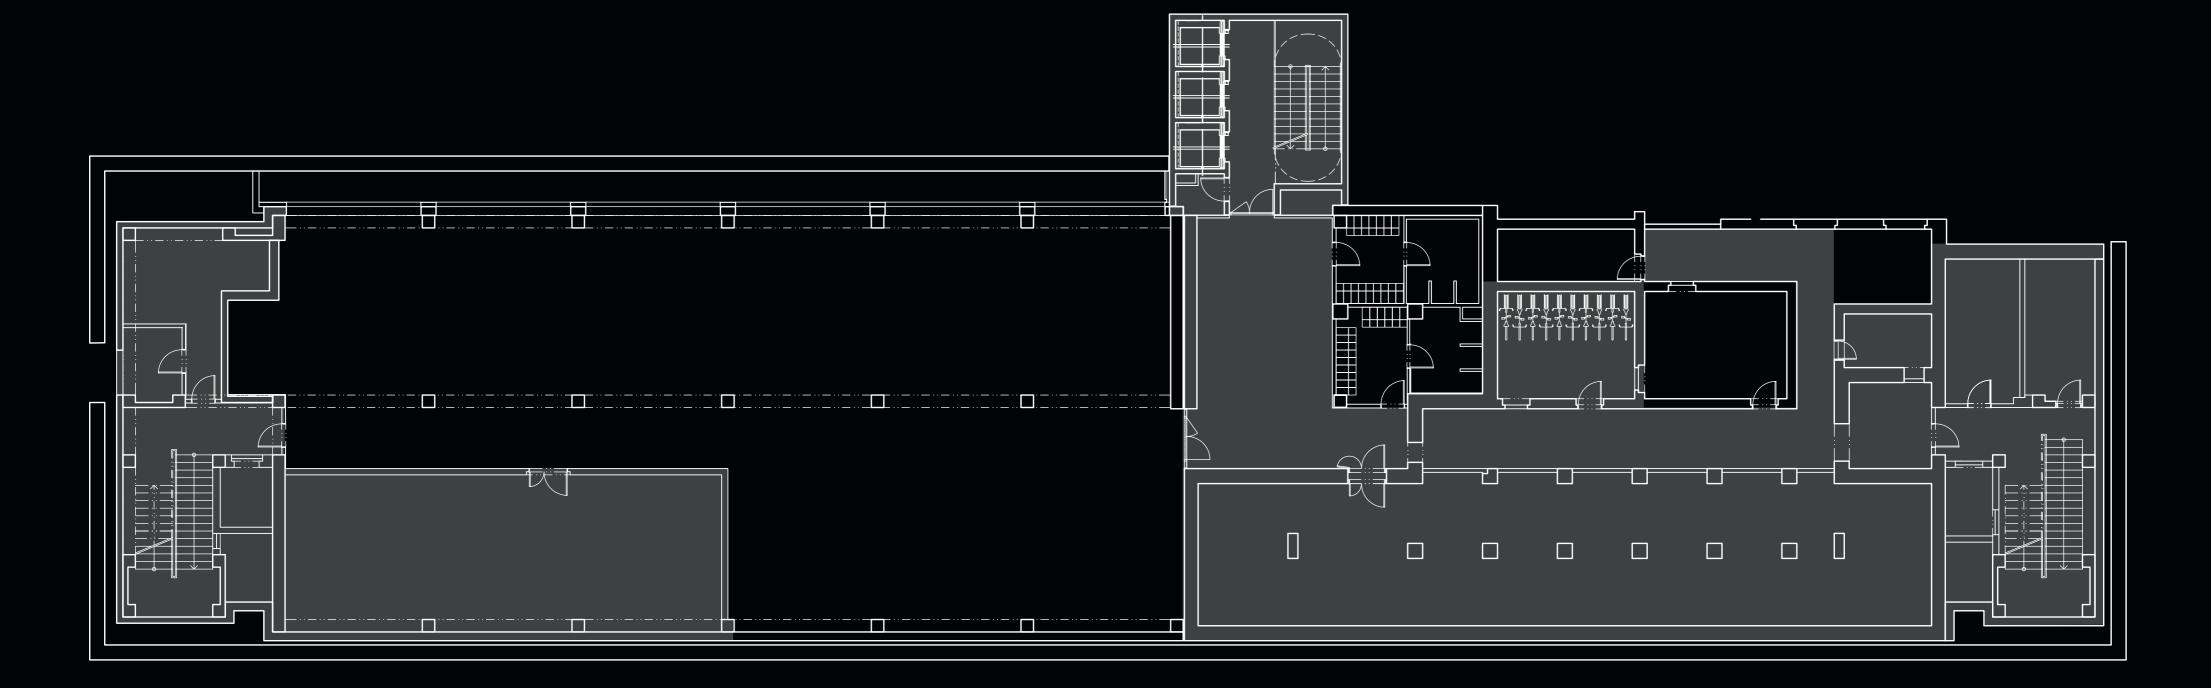

#### UNIQ Basement.

incredible application pool and bike storage potential, even a small facilities are planned cinema or just extra working space.

The basement offers A fully fitted spa, with features.

1136 sq m floor space

Bike storage

Fully fitted fitness room and spa

| Imnl   |                                                        | Т |
|--------|--------------------------------------------------------|---|
| 1441   | ┟╾╾╾┉╾╾╾╢╌╾╾┉╌╾╾┥┟╾╾╾┉╾╾╾┥┟╾╾╾┥╢╴╴╴┉╴╾╾╢┝╼╴╾┉╾╾╼┽║║╫╴  |   |
| IIIII  | ╎╎╴╧╴┅╍╌╾┥┟╧╼╴┅╍╼╼╴╢╧╼╾┉╍╼╼╴╢┝╧╘╼╖╔╼╼╴╖┝╼╼╴╖┝╼╼╴┉╍╼╼╴╢ | 4 |
|        |                                                        |   |
|        | ┟╾╾╼╖╾╾╼╢╾╼╼╖╾╾╼╢┍╼╼╖╓╾╾╼╢┟┯╾╖╓╴╾╼╢┟╼╾╖╓╴╴╼┥║╴         |   |
|        |                                                        | t |
|        | ╎┽╾┹╌╜╝╾┹╌╢╧┶╌╜╜╾┹╌╢╧┶╌╜╨╌┵╌╢╎┽╴╌╢╎╴╧╌╜╢╴╧╌╢┝╼┶╌╜╜╌┹╌╢ | ╈ |
|        |                                                        | 4 |
|        |                                                        |   |
|        |                                                        |   |
|        |                                                        |   |
| $\sim$ |                                                        |   |