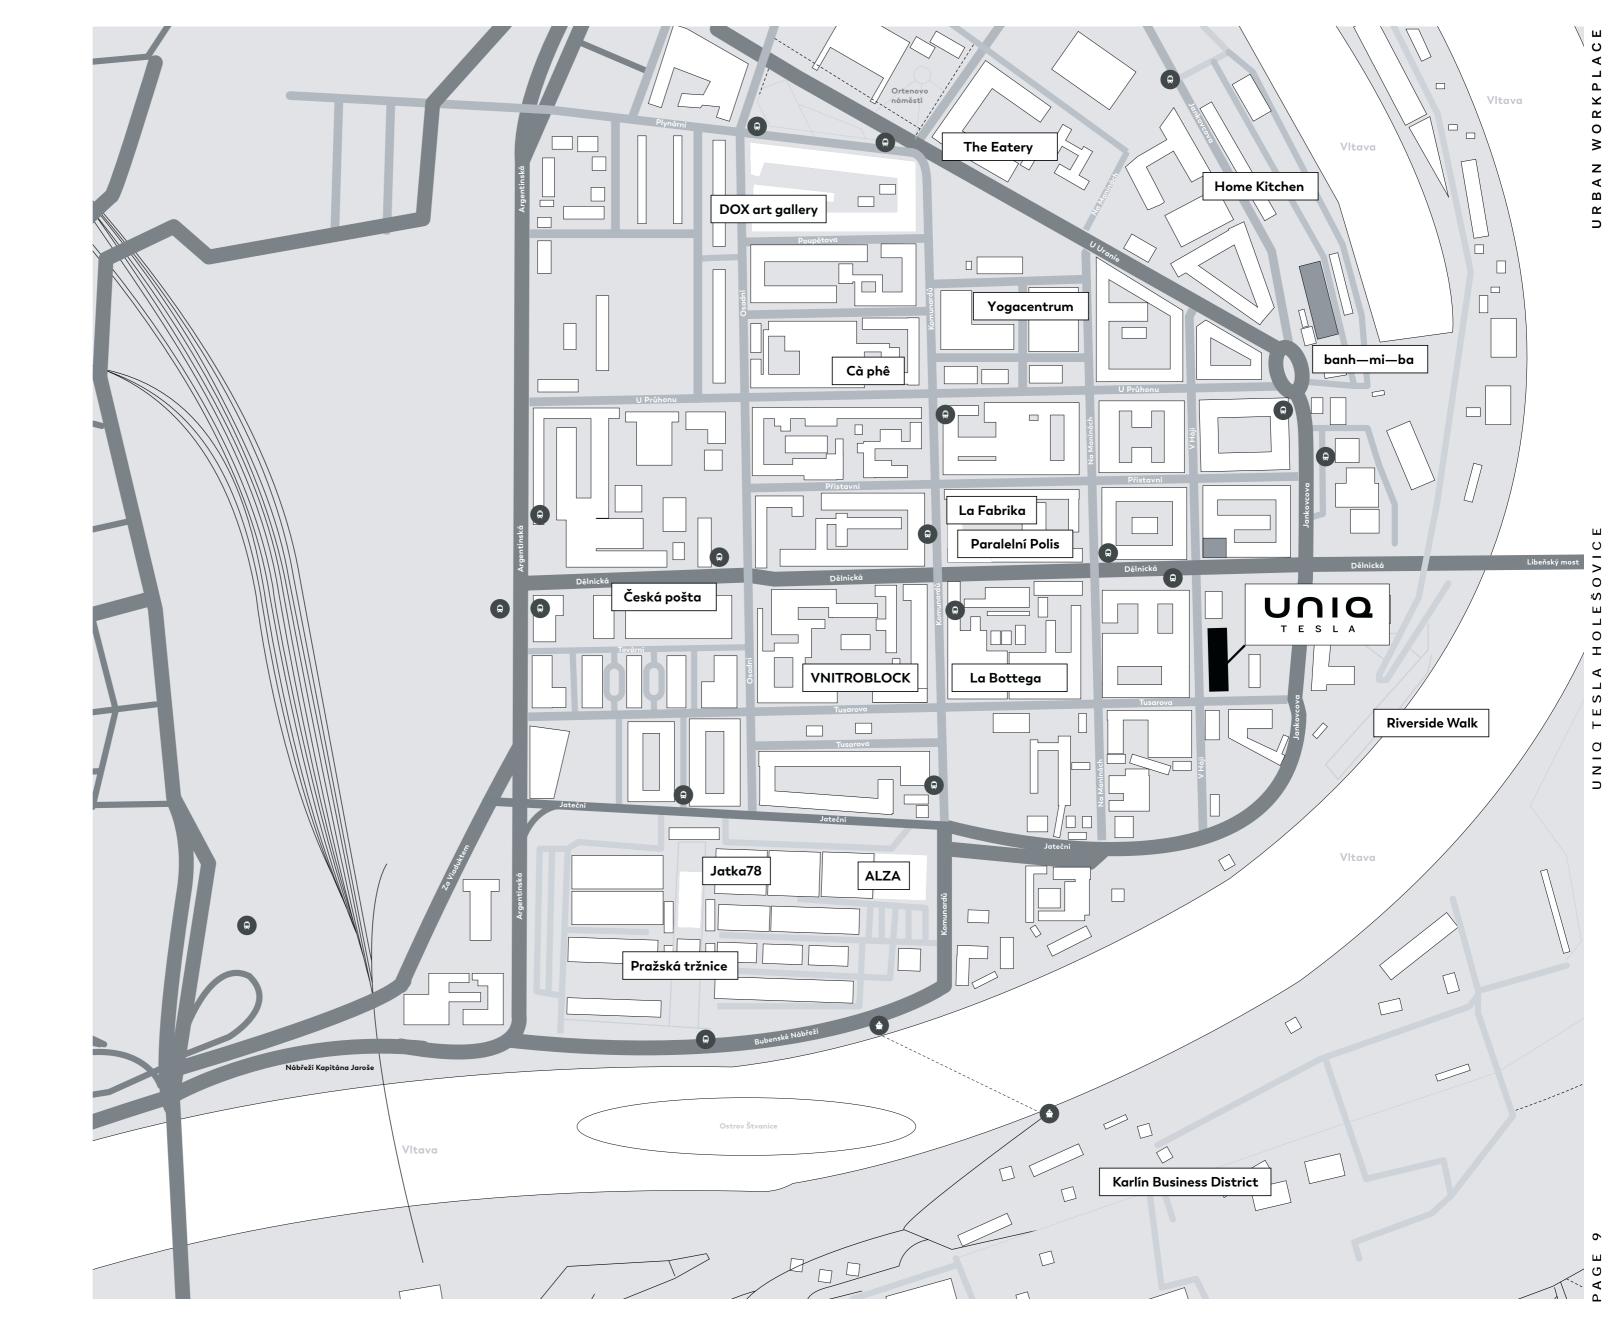

## UNIQ location in the city's hippest area.

Holešovice is north of the city centre and is becoming synonymous with the birthplace of Prague's creative renaissance.

It's known as the home to several of the city's most important modern art locations and the district of choice for many businesses, from exciting and young start-ups to big name international advertising agencies.

UNIQ

A community has grown in and around this thriving area that has more creative energy than any other business district in the city.

With some of the best cafes and places to eat in town, Holešovice is redefining the way we work and do business.

The location of choice is The Eatery, one of the hottest new restaurants in the whole city, serving modern Czech cuisine and boldly reinventing national dishes in the hands of renowned Michelin chef Pavel Býček.

#### Vnitroblock cafe and cultural hub

This is simply the trendiest spot for those who know, and has become a vital part of local culture.

A culturally defining moment for Prague, Vnitroblock was one of the first multi function cultural spaces to open. Serving as a cafe, dance studio, design store and gallery space, it kick-started the new Prague aesthetic.

#### DOX modern art gallery

Quite simply, DOX is a stunning functionalist art gallery, showcasing all forms of modern art. Its centrepiece is a giant wooden zeppelin balloon that is now considered a must visit for tourists and locals alike.

#### History

Holešovice is a diverse district stretching along the left bank of the Vltava. Originally an agricultural settlement, from the mid 19th century Holešovice was gradually transformed into a city suburb. Thanks to its convenient location, it soon became the centre of manufacturing and trade. One of Prague's main slaughterhouses and markets were located here in the early 20th century (the market still exists today), as were steam mills, a brewery, factories and a busy cargo port. Today, the majority of these industrial buildings no longer serve their original purpose. Many have been reconstructed or adapted and found a second life as apartment buildings, office complexes, studios for young artists, designers, and architects or cultural institutions and sites. The UNIQ Tesla building served as the administrative headquarters of the Tesla lighting company. Its solid construction has made it the last building of the Tesla Factory Complex to remain standing. The property's basement is in fact lead lined and was designed as a bunker for the local municipality.