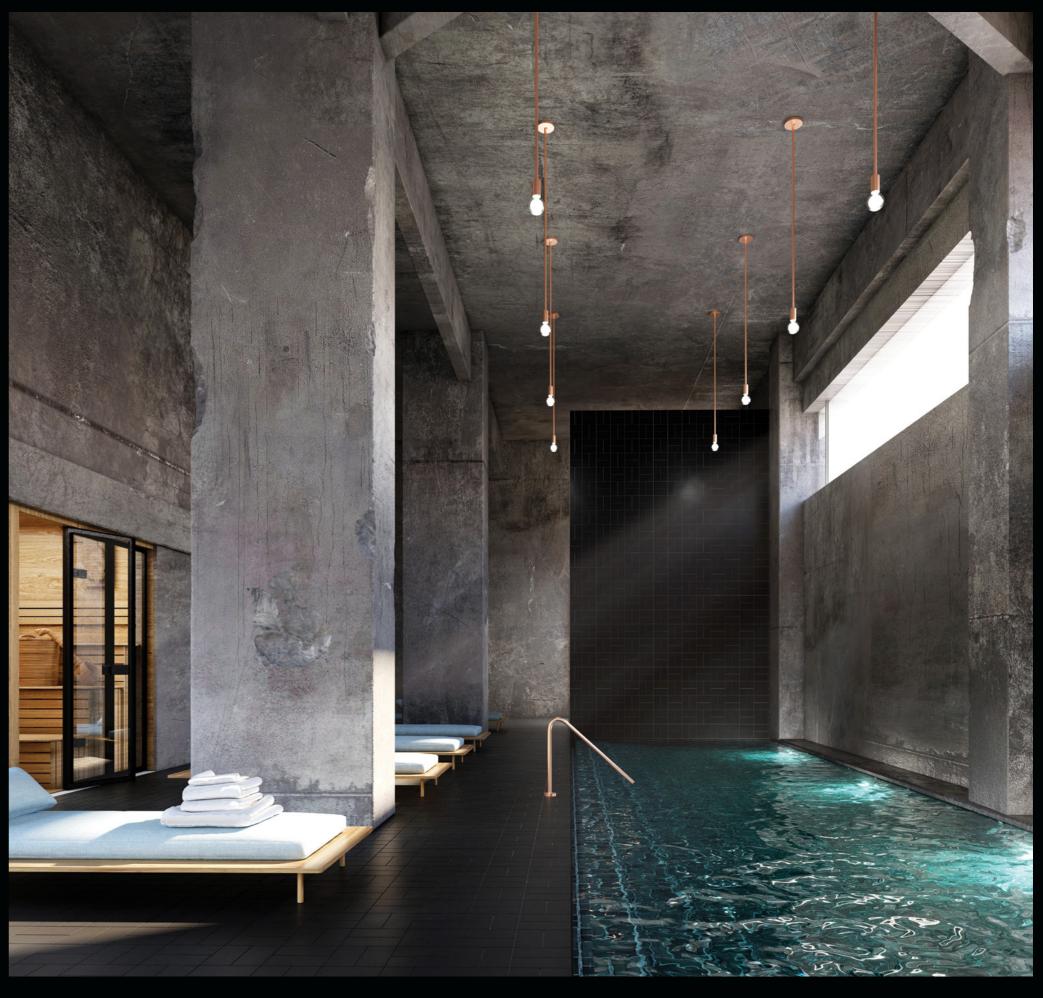

UNIQ's underground space with high ceilings and raw industrial appeal provide an incredible setting for all kinds of applications, including a fully fitted spa.

G Y M ILLUSTRATIVE

SPA PROPOSED DESIGN

> UNIQ Tesla is designed to meet the demands of modern businesses without compromise and includes above standard services, such as an underground spa.

#### Underground neo-industrial spa.

9 A G E 43

Docklands

Vltava riverside

Karlín District

TOP FLOOR - SOUTH VIEW

#### UNIQ Basement.

incredible application pool and bike storage potential, even a small facilities are planned cinema or just extra working space.

The basement offers A fully fitted spa, with features.

1136 sq m floor space

Bike storage

Fully fitted fitness room and spa

| Imnl   |                                                        | Т |
|--------|--------------------------------------------------------|---|
| 1441   | ┟╾╾╾┉╾╾╾╢╌╾╾┉╌╾╾┥┟╾╾╾┉╾╾╾┥┟╾╾╾┥╢╴╴╴┉╴╾╾╢┝╼╴╾┉╾╾╼┽║║╫╴  |   |
| IIIII  | ╎╎╴╧╴┅╍╌╾┥┟╧╼╴┅╍╼╼╴╢╧╼╾┉╍╼╼╴╢┝╧╘╼╖╔╼╼╴╖┝╼╼╴╖┝╼╼╴┉╍╼╼╴╢ | 4 |
|        |                                                        |   |
|        | ┟╾╾╼╖╾╾╼╢╾╼╼╖╾╾╼╢┍╼╼╖╓╾╾╼╢┟┯╾╖╓╴╾╼╢┟╼╾╖╓╴╴╼┥║╴         |   |
|        |                                                        | t |
|        | ╎┽╾┹╌╜╝╾┹╌╢╧┶╌╜╜╾┹╌╢╧┶╌╜╨╌┵╌╢╎┽╴╌╢╎╴╧╌╜╢╴╧╌╢┝╼┶╌╜╜╌┹╌╢ | ╈ |
|        |                                                        | 4 |
|        |                                                        |   |
|        |                                                        |   |
|        |                                                        |   |
| $\sim$ |                                                        |   |