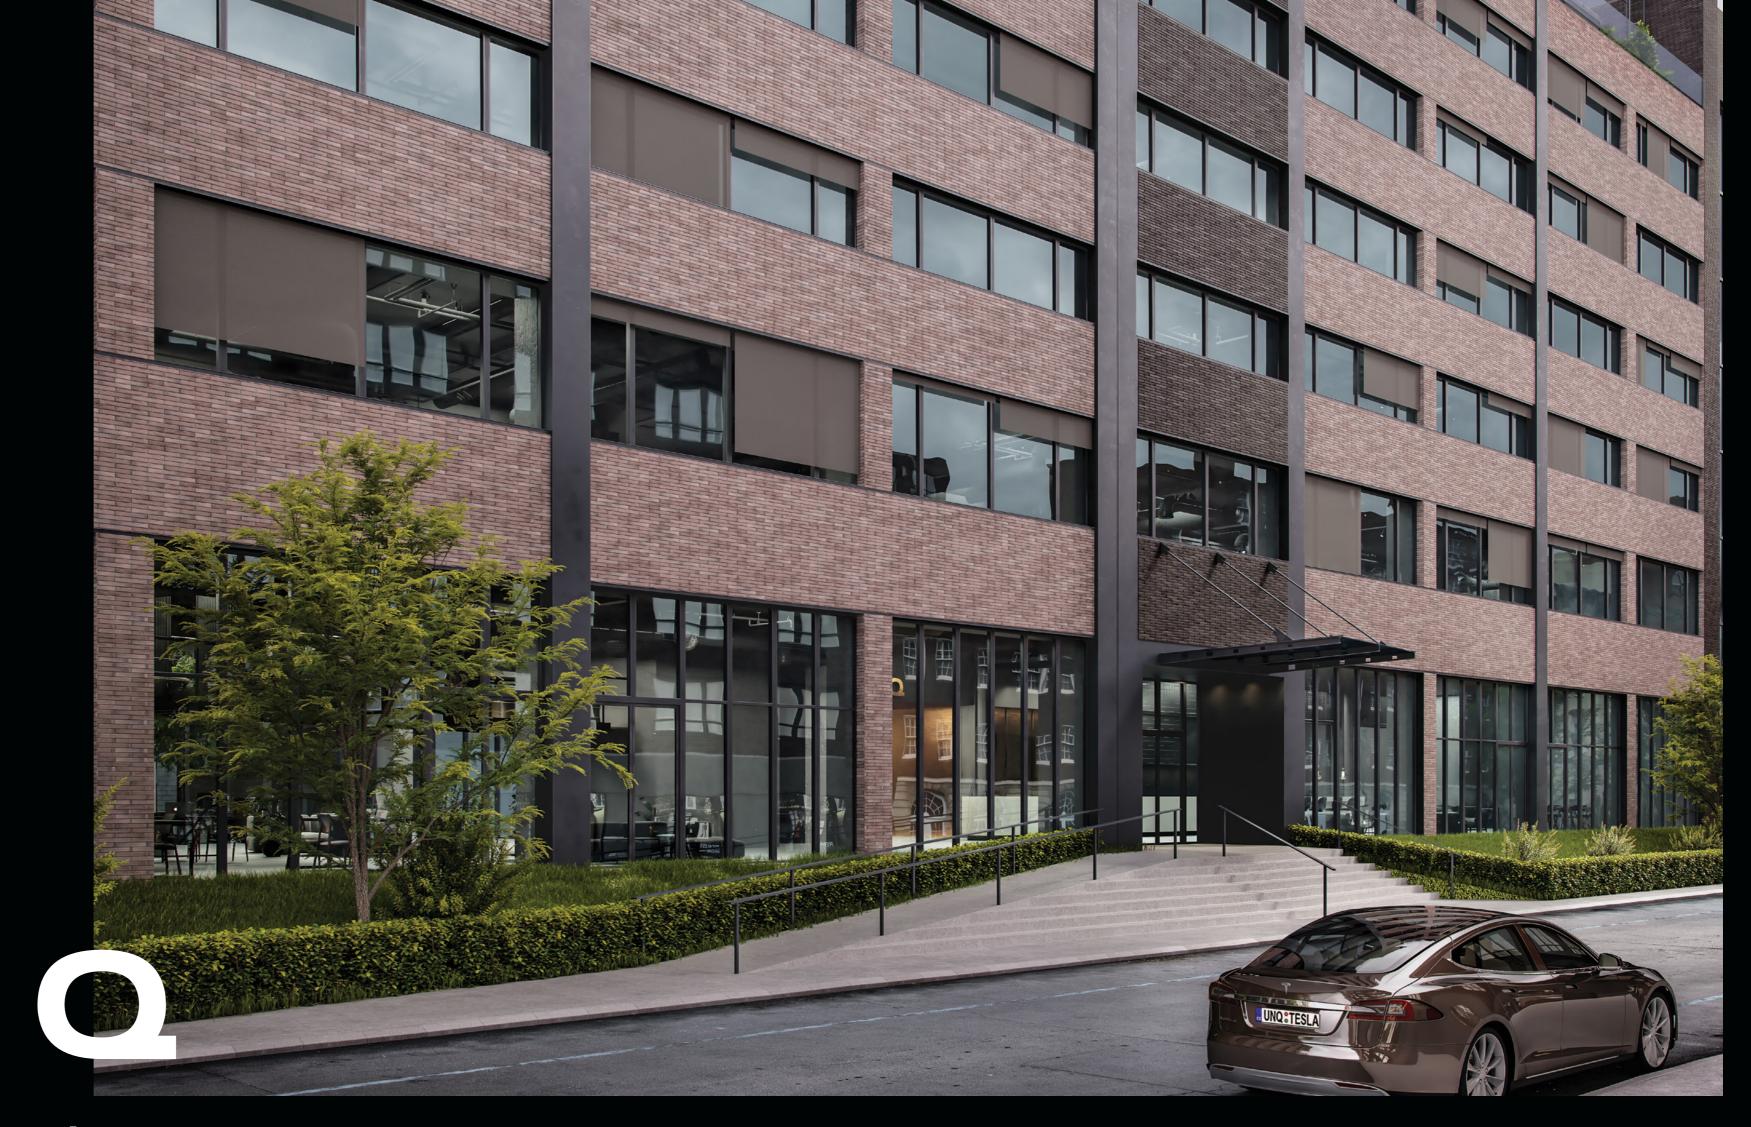

#### Welcome to UNIQ Tesla.

# Attract UNIQ talents with this truly one of a kind space.

Ask any employee what brings them job satisfaction and a great workplace is often one of their biggest preferences.

A truly original environment is a very efficient way of attracting young talent needed for success in today's competition. UNIQ Tesla is designed to provide the best working environment for the modern worker, allowing them to thrive and maximise their creativity.

### A UNIQ neo-industrial revitalisation.

UNIQ Tesla has been designed to bring out the purity of its original construction and functionalist roots. Bringing its robust original core up to date, to create a modern working environment that is truly inspiring.

#### History

Holešovice is a diverse district stretching along the left bank of the Vltava. Originally an agricultural settlement, from the mid 19th century Holešovice was gradually transformed into a city suburb. Thanks to its convenient location, it soon became the centre of manufacturing and trade. One of Prague's main slaughterhouses and markets were located here in the early 20th century (the market still exists today), as were steam mills, a brewery, factories and a busy cargo port. Today, the majority of these industrial buildings no longer serve their original purpose. Many have been reconstructed or adapted and found a second life as apartment buildings, office complexes, studios for young artists, designers, and architects or cultural institutions and sites. The UNIQ Tesla building served as the administrative headquarters of the Tesla lighting company. Its solid construction has made it the last building of the Tesla Factory Complex to remain standing. The property's basement is in fact lead lined and was designed as a bunker for the local municipality.