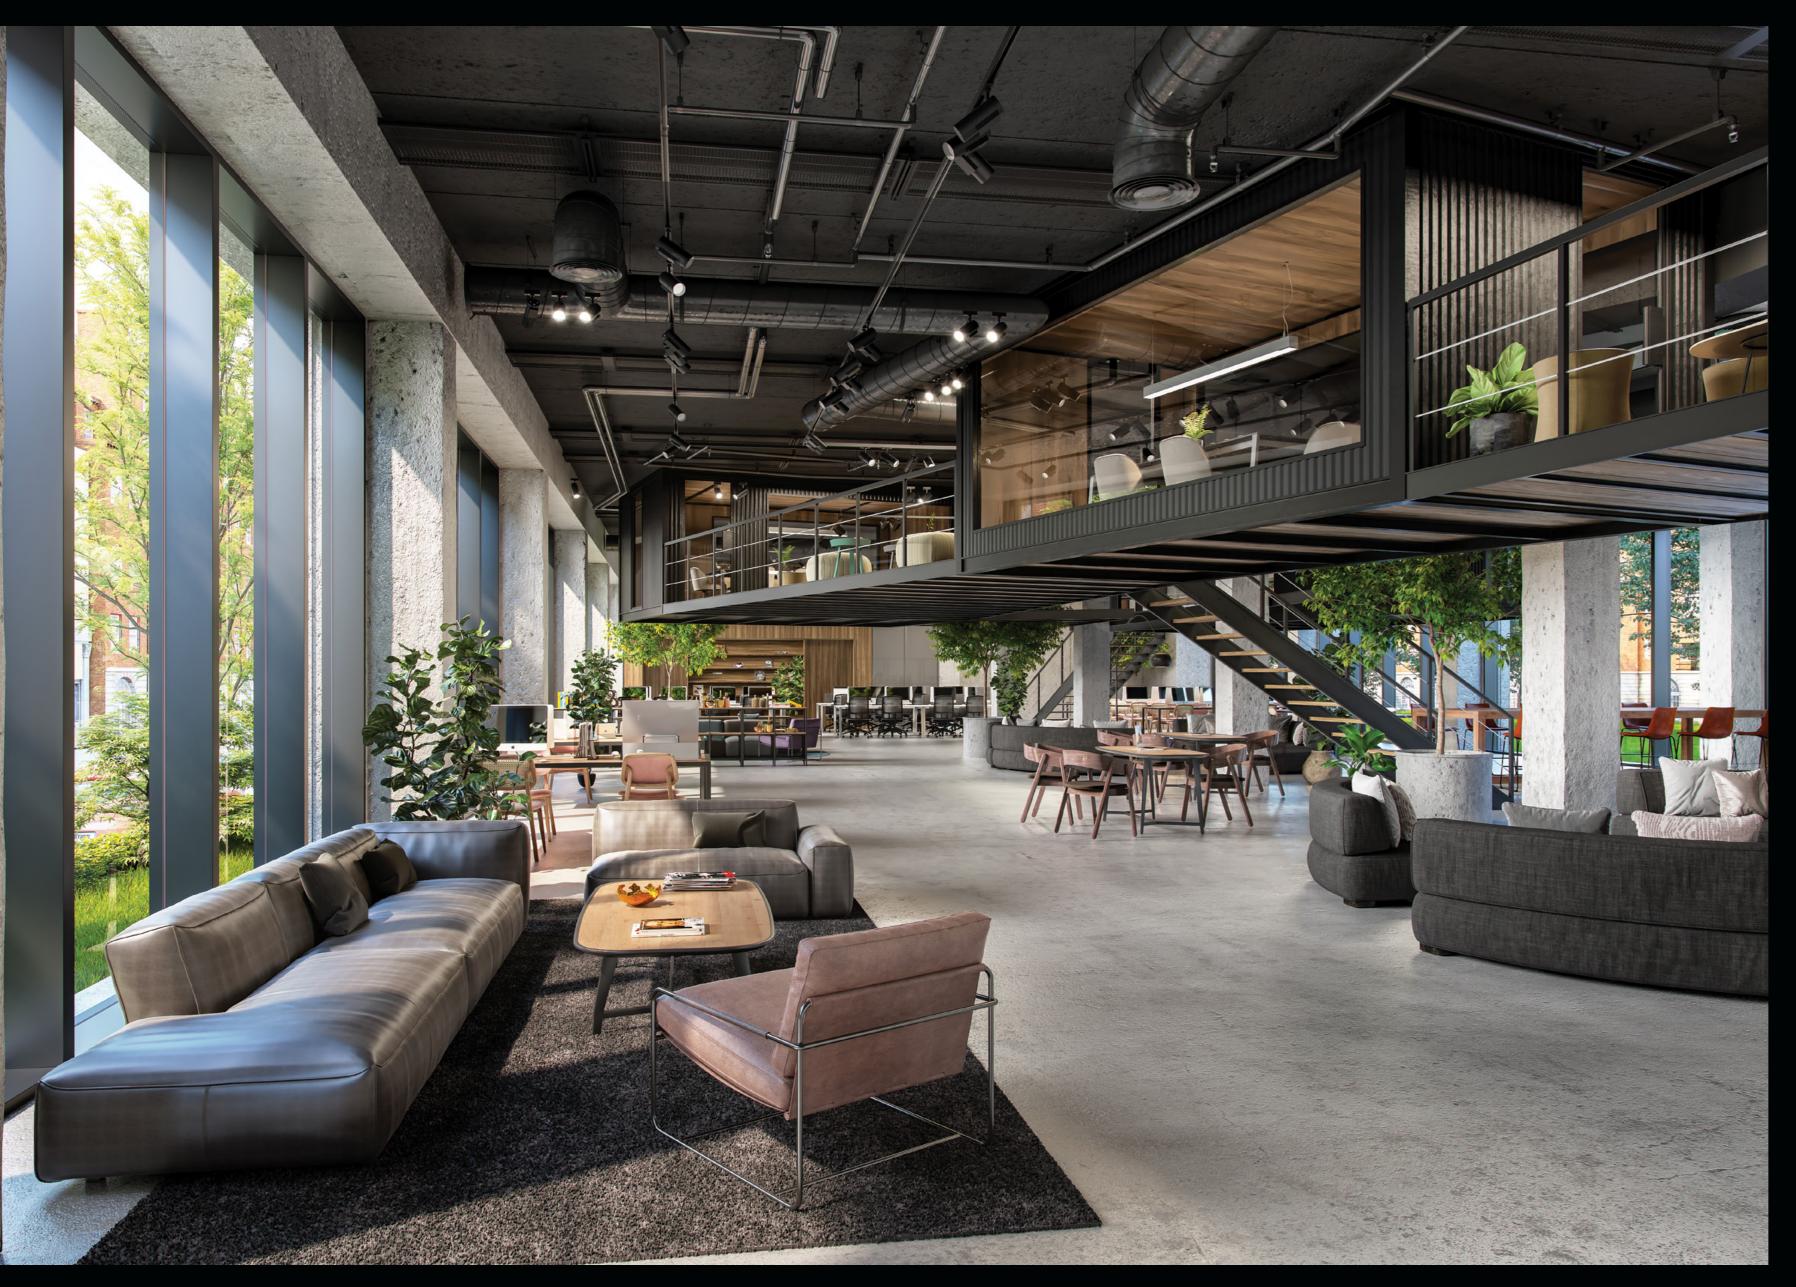

#### 

Time to step inside this UNIQ neo industrial workplace.

Our grand lobby and bar were designed by one of Prague's leading young architectural studios—the 'Sons of Architecture'. Combining modern elegance with bold lines and materials to create a dramatic industrial foyer and shared cafe reception, the space makes a powerful statement on arrival.

# UNIQ lobby.

The entrance hall of UNIQ Tesla also functions as a meet and greet cafe and bar area, serving as the heart of the building. Here, you and your employees can relax, socialise or even work in the comfort of the surroundings. The entrance hall embodies the vision of the building and the vision of working at UNIQ Tesla.

Many modern office buildings lack distinct character, meaning expensive interior fit-outs are required. All spaces at UNIQ Tesla have a post-industrial beauty and are ready to function as stunning, open plan working environments. Simply bring your own furniture!

## Take your business to new heights.

For the more ambitious tenant, the ground-floor space is also ready for more creative interior fit-outs. Its UNIQ 4.6-metre high ceiling allows even a mezzanine space to be created for a truly dynamic effect.