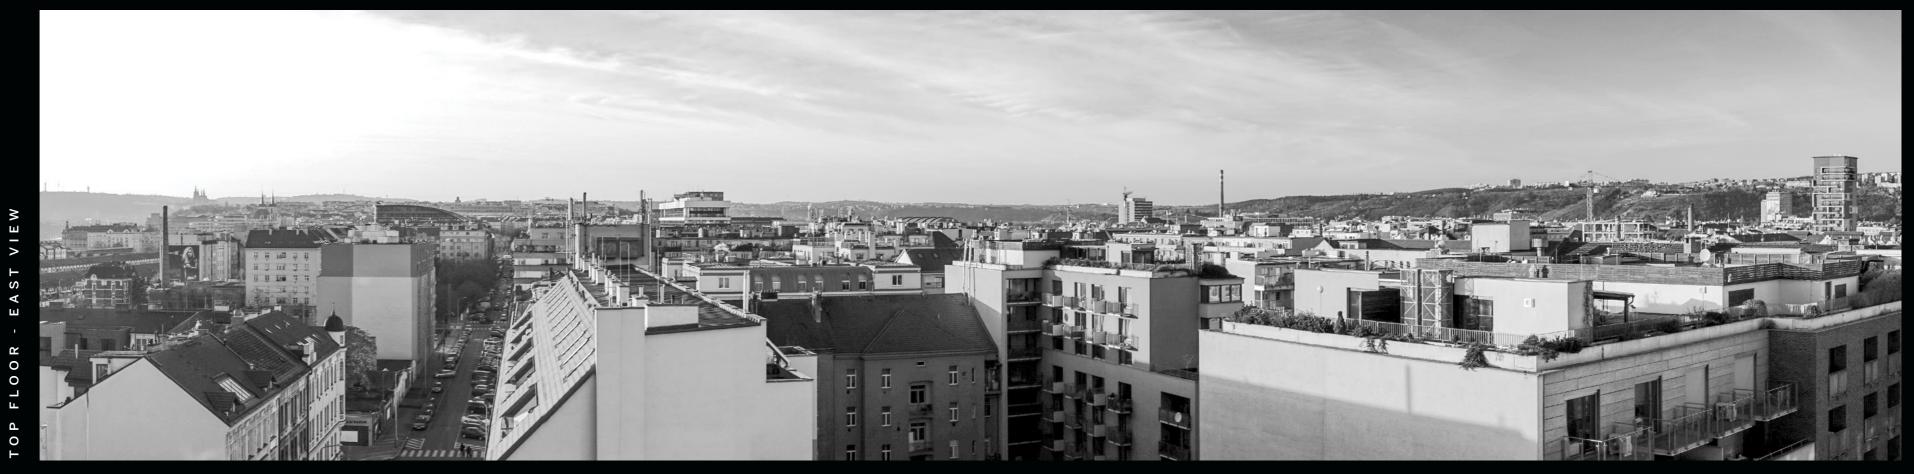

# The UNIQ top floor.

A newly constructed top floor, will make a perfect executive VIP space for some serious business. Featuring floor to ceiling windows and terraces, which, as one of the highest floors in the surrounding area, offer stunning views of Prague for miles in all directions.

#### Underground neo-industrial spa.

9 A G E 43

Docklands

Vltava riverside

Karlín District

TOP FLOOR - SOUTH VIEW

# UNIQ views of the entire city.

UNIQ Tesla's high viewpoint offers stunning views of the city and nearby riverside.