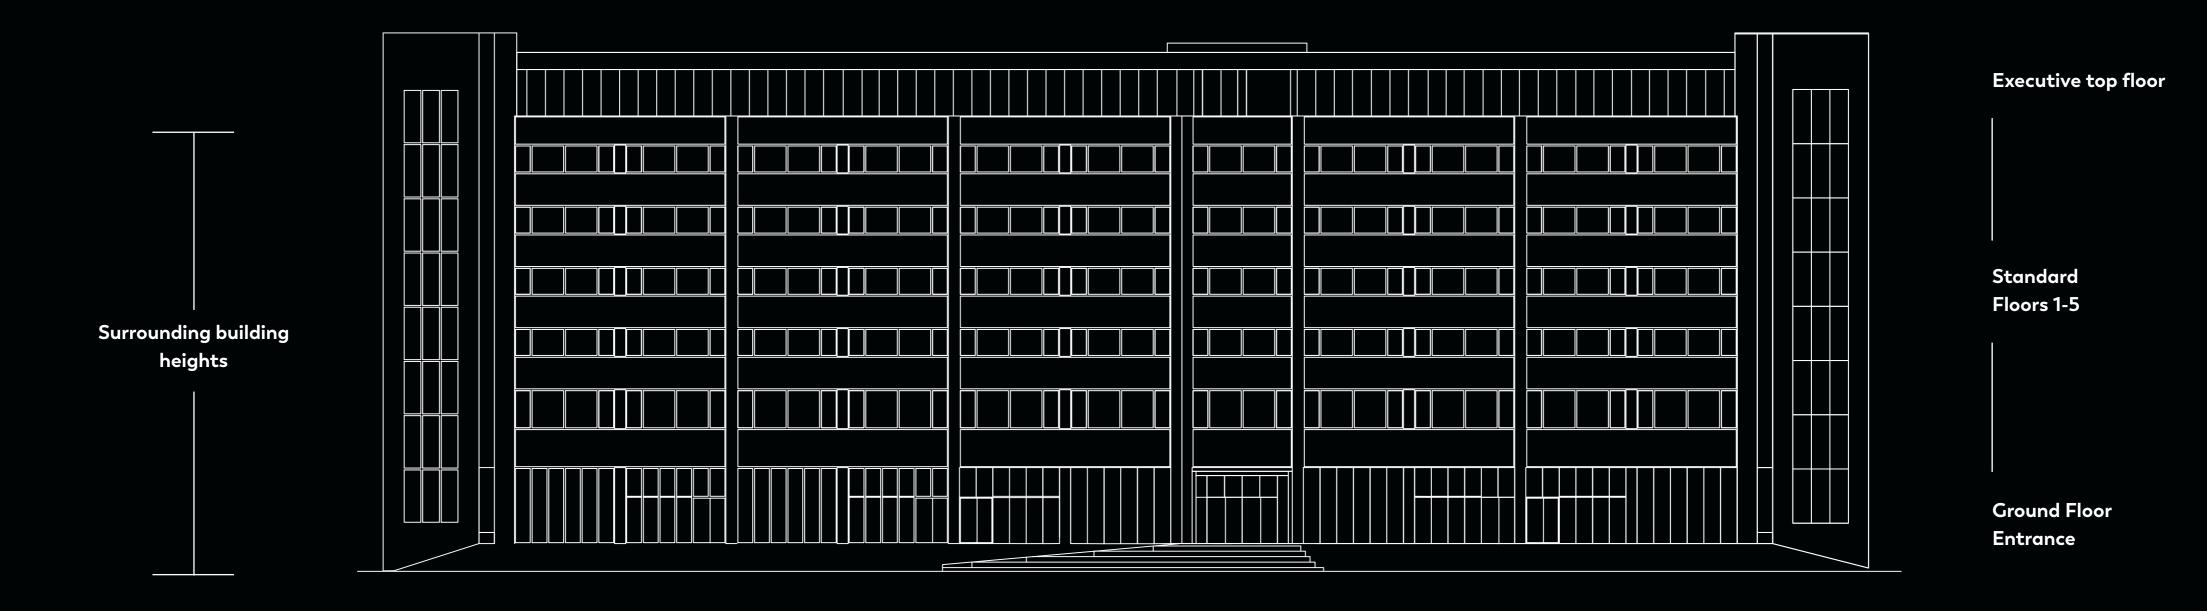

### A UNIQ neo-industrial revitalisation.

UNIQ Tesla has been designed to bring out the purity of its original construction and functionalist roots. Bringing its robust original core up to date, to create a modern working environment that is truly inspiring.

#### History

Holešovice is a diverse district stretching along the left bank of the Vltava. Originally an agricultural settlement, from the mid 19th century Holešovice was gradually transformed into a city suburb. Thanks to its convenient location, it soon became the centre of manufacturing and trade. One of Prague's main slaughterhouses and markets were located here in the early 20th century (the market still exists today), as were steam mills, a brewery, factories and a busy cargo port. Today, the majority of these industrial buildings no longer serve their original purpose. Many have been reconstructed or adapted and found a second life as apartment buildings, office complexes, studios for young artists, designers, and architects or cultural institutions and sites. The UNIQ Tesla building served as the administrative headquarters of the Tesla lighting company. Its solid construction has made it the last building of the Tesla Factory Complex to remain standing. The property's basement is in fact lead lined and was designed as a bunker for the local municipality.

Biome Dongguan, China

Inspired by the post-industrial trends of London and New York, UNIQ Tesla Prague combines the heritage of its incredibly strong factory core with a full, above-standard reconstruction of the entire building inside and out.