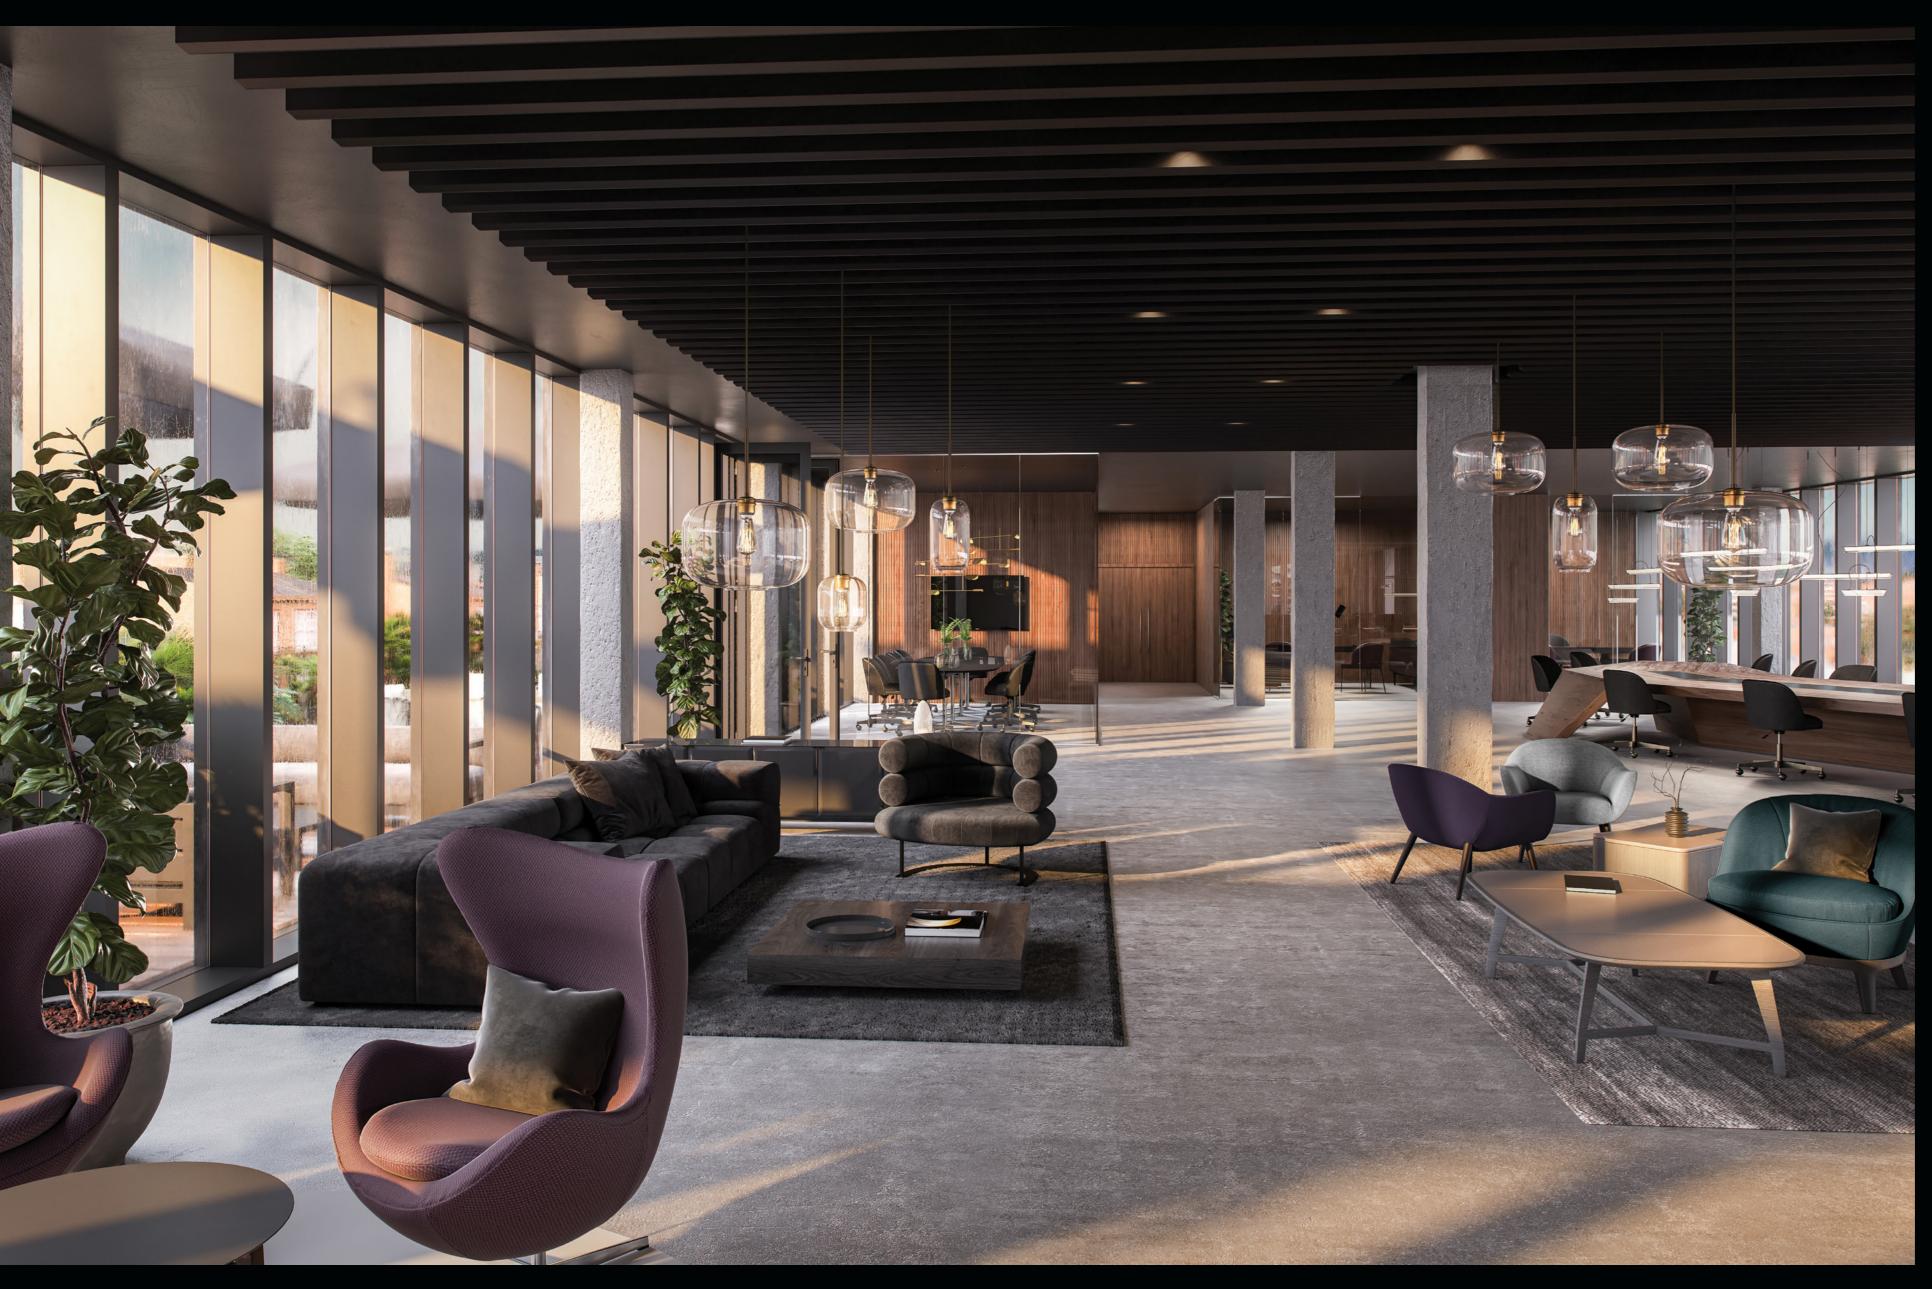

#### 

Time to step inside this UNIQ neo industrial workplace.

Our grand lobby and bar were designed by one of Prague's leading young architectural studios—the 'Sons of Architecture'. Combining modern elegance with bold lines and materials to create a dramatic industrial foyer and shared cafe reception, the space makes a powerful statement on arrival.

# UNIQ lobby.

The entrance hall of UNIQ Tesla also functions as a meet and greet cafe and bar area, serving as the heart of the building. Here, you and your employees can relax, socialise or even work in the comfort of the surroundings. The entrance hall embodies the vision of the building and the vision of working at UNIQ Tesla.