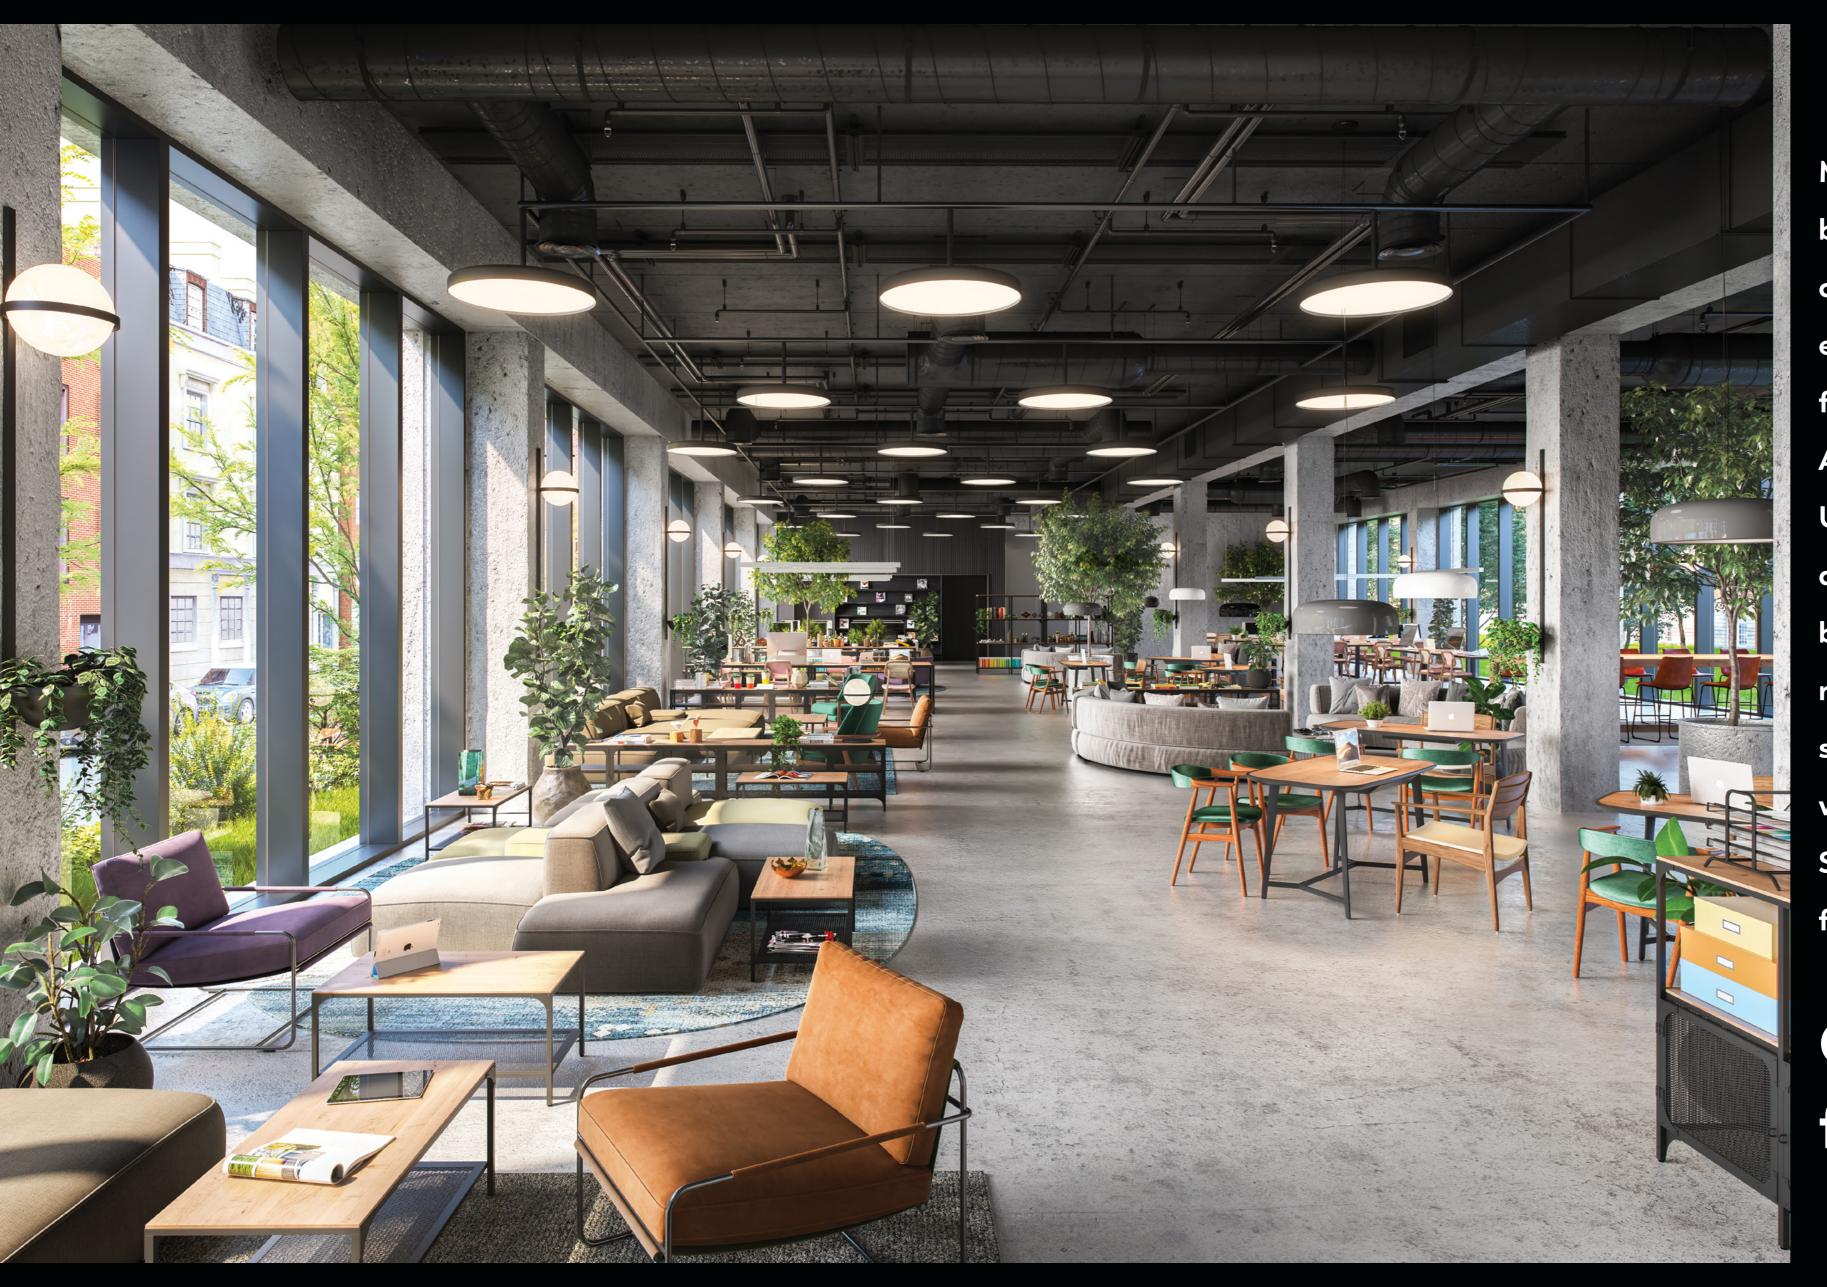

Many modern office buildings lack distinct character, meaning expensive interior fit-outs are required. All spaces at UNIQ Tesla have a post-industrial beauty and are ready to function as stunning, open plan working environments. Simply bring your own furniture!

### Standard floors 1-5.

With ceiling heights up to 3.8 metres and a total floor area of 1463 sq m on each floor, the 1st to 5th floors offer limitless creative opportunities for applications and fit-outs.

## UNIQ standard floors 1-5.

Standard floors all offer ample open space floor plans for any number of enterprises. Private access provides secure entry to all floors, and spaces can be divided into as many as 4 separate units. 1463 sq m space per floor Large openable windows Up to 70 work places