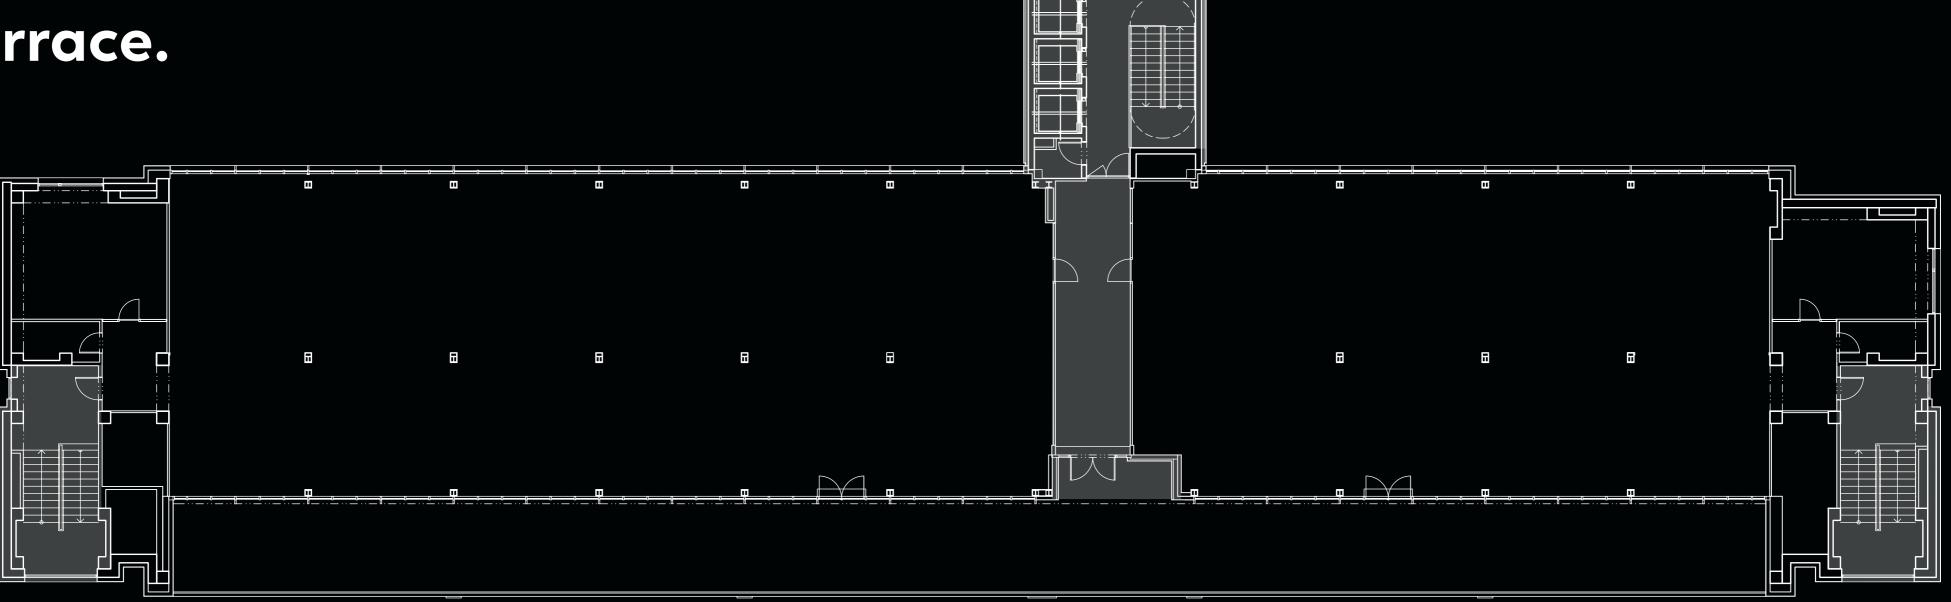

## UNIQ Top floor extension and terrace.

The new top floor is perfectly suited as a management or executive suite. With private terraces and inspiring views, it is a prime VIP space for any serious business. 1202 sq m floor space 260 sq m terrace

Stunning views

| Iml |                                                          | m  |
|-----|----------------------------------------------------------|----|
|     | الالتحسيجين تحديبهما تحديبهما تحديبهما تحديبهما تحديبهما | ΗH |
|     |                                                          | HH |
|     | ╽┝╾╾┉╾╾┥┝╴╾┉╾╼┥┝╴╴┉╾╴┥┝╌╾╢┍╶╴┉╴╼╢┝╶╴┉╴╴╗                 | ΗH |
|     | ╽┝╾╾┉╾╾┥┝╴╾┉╾╼┥┝╴╴┉╾╴┥┝╌╾╢┍╶╴┉╴╼╢┝╶╴┉╴╴╗                 | Π  |
|     |                                                          |    |
|     |                                                          | Ш  |
|     |                                                          | Ш  |
|     |                                                          |    |