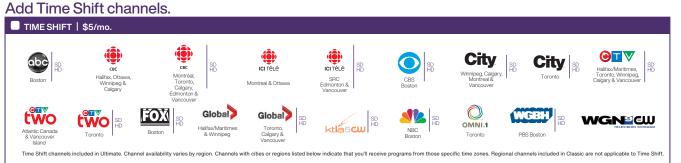

Choose our Classic, Popular or Ultimate package. All corresponding HD channels are included where available.

CRTC guidelines require that certain channels are only available regionally. Channels with cities or regions listed below the icon indicate that you'll receive programs from those specific regions.