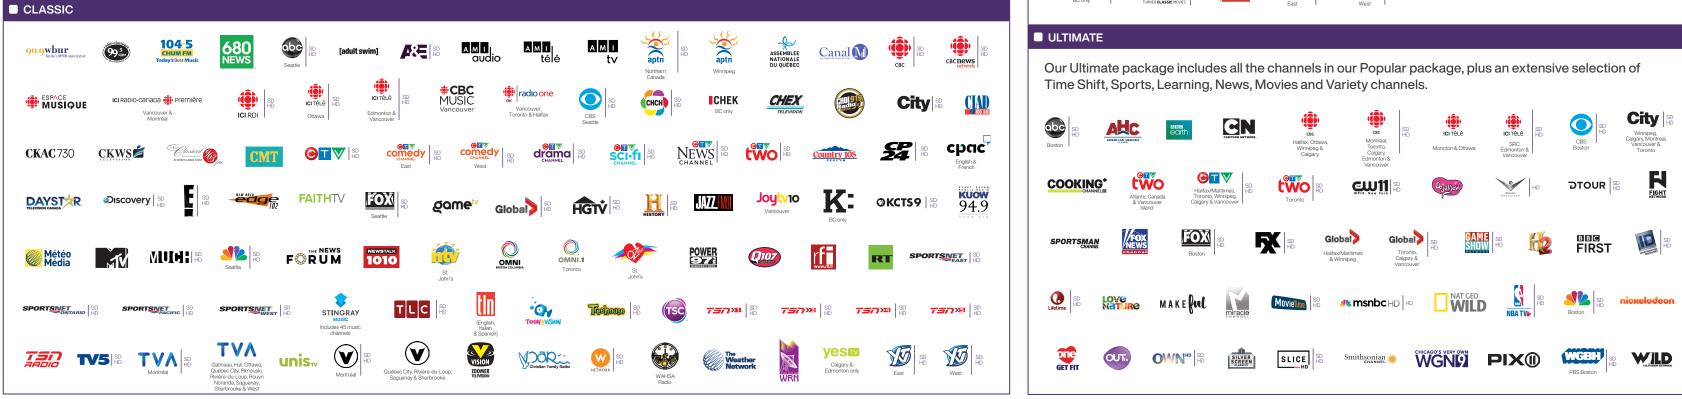

### TELUS Satellite TV packages.

| PACKAGES | Included                                                                                                                                   | HD channels      | SD channels      | Audio channels | Current regular pricing |
|----------|--------------------------------------------------------------------------------------------------------------------------------------------|------------------|------------------|----------------|-------------------------|
|          | Basic local channels, such as CTV, CBC and Global, plus a selection of popular specialty channels                                          | up to 43         | up to 76         | up to 75       | \$71.50                 |
|          | All the channels in our Classic package, plus a wider variety of popular channels                                                          | up to 76         | up to <b>121</b> | up to 75       | \$104.50                |
|          | All the channels in our Popular package, plus an extensive selection of Time Shift, Sports, Learning,<br>News, Movies and Variety channels | up to <b>115</b> | up to <b>185</b> | up to 75       | \$144.50                |

Choose our Classic, Popular or Ultimate package. All corresponding HD channels are included where available.

CRTC guidelines require that certain channels are only available regionally. Channels with cities or regions listed below the icon indicate that you'll receive programs from those specific regions.

## It's your choice with **TELUS Satellite TV.**

| POPULAR       |                         |                 |               |                             |               |             |                            |                       |
|---------------|-------------------------|-----------------|---------------|-----------------------------|---------------|-------------|----------------------------|-----------------------|
| All the chann | els in our Cla          | assic packa     | ge, plus a wi | ider variety                | of popular c  | hannels.    |                            |                       |
|               | animal planet           | WORLD<br>NEWS B |               | CRIME+<br>INVESTI<br>GATION |               | SD HD       |                            | Cottage Life SD HD    |
| CHANNEL SD HD | SCI BLCOVERY<br>SCIENCE | DISNE? SD<br>HD | JUNDOF H      |                             |               | documentary | D <b>family</b><br>East SD | <b>family</b><br>West |
| family        | SD HD                   | но 👋            |               |                             |               | 2           | CHANNEL SD<br>CHANNEL HD   | NETWORK SD HD         |
| OLN HD        | Paramount               | SHOW<br>CASE    | <b>SN</b> 360 | BD <b>Sparl</b>             | SD SPORTS     | IN SD HD    | AB only                    | SPORTSNET SD<br>IND   |
| BC only       |                         | SD<br>HD T+E    | East SD       | West SD                     | <b>TSN</b> )B | SD<br>HD    |                            |                       |