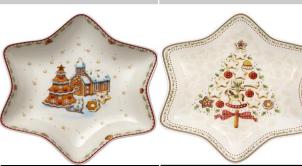

#### Winter Bakery

| Star Bowl Ginger | Star Bowl Tree | Footed Star Bowl | Tree Bowl Small | Star Bowl Large | Small Box     | Medium Box    | Large Box     |
|------------------|----------------|------------------|-----------------|-----------------|---------------|---------------|---------------|
| 14 8612 3770     | 14 8612 3776   | 14 8612 3840     | 14 8612 3870    | 14 8612 3885    | 14 8612 4520  | 14 8612 4524  | 14 8612 4526  |
| RRP £36.90       | RRP £31.90     | RRP £83.90       | RRP £25.90      | RRP £113.00     | RRP £41.90    | RRP £62.90    | RRP £67.90    |
| Village Price    | Village price  | Village Price    | Village Price   | Village Price   | Village Price | Village Price | Village Price |