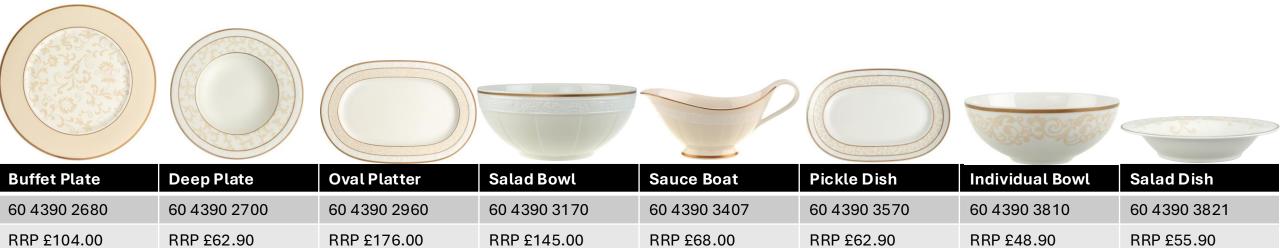

BV Price £48.80

| Espresso Saucer | Bowl            | Individual Bowl | Soup Tureen 2.9L | Soup Cup        | Flat Plate      | Salad Plate     | Bread & Butter  |
|-----------------|-----------------|-----------------|------------------|-----------------|-----------------|-----------------|-----------------|
| 60 4390 1430    | 60 4390 1906    | 60 4390 1945    | 60 4390 2360     | 60 4390 2510    | 60 4390 2630    | 60 4390 2650    | 60 4390 2660    |
| RRP £24.00      | RRP £48.90      | RRP £46.90      | RRP £519.00      | RRP £72.90      | RRP £62.90      | RRP £51.90      | RRP £46.90      |
| BV Price £16.05 | BV Price £32.75 | BV Price £31.40 | BV Price £347.70 | BV Price £48.80 | BV Price £42.10 | BV Price £34.75 | BV Price £31.40 |