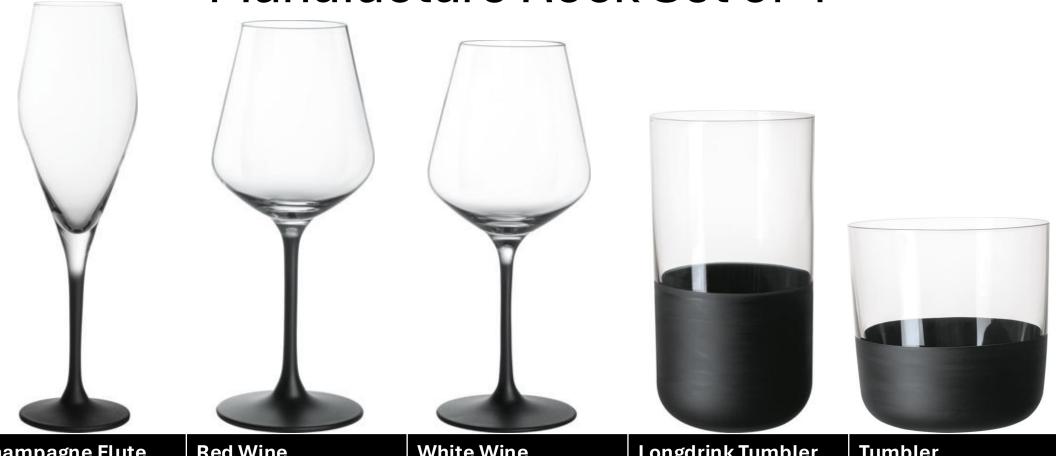

## Manufacture Rock Set of 4

| Champagne Flute      | Red Wine             | White Wine           | Longdrink Tumbler    | Tumbler         |
|----------------------|----------------------|----------------------|----------------------|-----------------|
| 11 3798 8131         | 11 3798 8110         | 11 3798 8120         | 11 3798 8260         | 11 3798 8250    |
| RRP £51.90           | RRP £51.90           | RRP £51.90           | RRP £51.90           | RRP £51.9034.75 |
| Village Price £34.75 | Village Price £34.75 | Village Price £34.75 | Village Price £34.75 | Village Price £ |