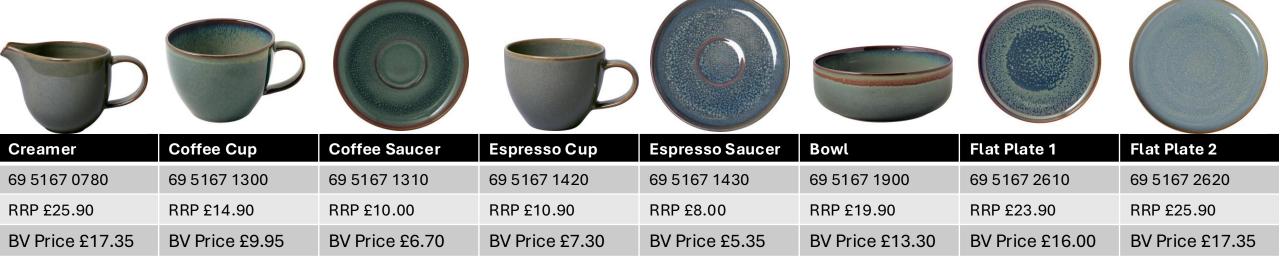

# Crafted

## **Crafted Breeze**

| Salad Plate     | Deep Plate      | Mug             |  |  |  |
|-----------------|-----------------|-----------------|--|--|--|
| 69 5167 2640    | 69 5167 2700    | 69 5167 9651    |  |  |  |
| RRP £19.90      | RRP £23.90      | RRP £18.90      |  |  |  |
| BV Price £13.30 | BV Price £16.00 | BV Price £12.65 |  |  |  |