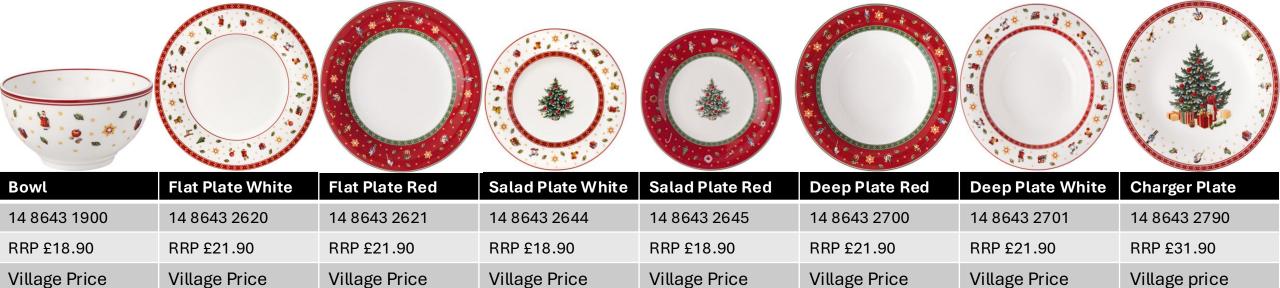

Christmas

| Espresso Cup  | Espresso Saucer | Bowl          | Small Bowl    | Egg Cup       | Cake Plate    | Cake Platter  | Footed Cakeplate |
|---------------|-----------------|---------------|---------------|---------------|---------------|---------------|------------------|
| 14 8585 1421  | 14 8585 1431    | 14 8585 1900  | 14 8585 1902  | 14 8585 1951  | 14 8585 2200  | 14 8585 2220  | 14 8585 2291     |
| RRP £17.90    | RRP £16.00      | RRP £27.90    | RRP £25.90    | RRP £18.90    | RRP £67.90    | RRP £57.90    | RRP £57.90       |
| Village Price | Village Price   | Village Price | Village Price | Village Price | Village Price | Village Price | Village Price    |

| Footed Cakeplate        | Soup Tureen             | Serving Dish            | Flat Plate Red          | Flat Plate Green        | Flat Plate White        | Sq Flat Red             | Sq Flat White                           |
|-------------------------|-------------------------|-------------------------|-------------------------|-------------------------|-------------------------|-------------------------|-----------------------------------------|
| 14 8585 2295            | 14 8585 2360            | 14 8585 2580            | 14 8585 2620            | 14 8585 2621            | 14 8585 2622            | 14 8585 2626            | 14 8585 2629                            |
| RRP £67.90              | RRP £145.00             | RRP £49.90              | RRP £31.90              | RRP £31.90              | RRP £31.90              | RRP £41.90              | RRP £41.90                              |
| Village Price<br>£45.45 | Village Price<br>£97.15 | Village Price<br>£33.40 | Village price<br>£21.35 | Village price<br>£21.35 | Village price<br>£21.35 | Village Price<br>£28.05 | Village Price<br>£28.05                 |
|                         |                         |                         |                         |                         |                         |                         | * A A A A A A A A A A A A A A A A A A A |
| Salad Plate Red         | Salad Plate Green       | Salad Plate White       | Sq Salad Plate          | B & B Red               | B & B White             | Buffet Plate            | Deep Plate Red                          |

14 8585 2660

RRP £20.90

Village Price

14 8585 2662

RRP £20.90

Village Price

14 8585 2680

Village Price

RRP £51.90

14 8585 2700

RRP £31.90

Village price

14 8585 2649

Village Price

RRP £36.90

14 8585 2640

Village Price

RRP £25.90

14 8585 2641

RRP £25.90

Village Price

14 8585 2642

Village Price

RRP £25.90