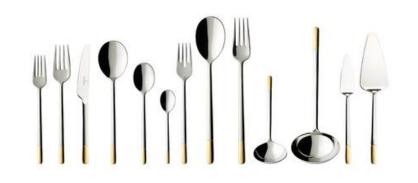

| 24 Piece set          | 70Piece set           |
|-----------------------|-----------------------|
| 12 6233 9030          | 12 6233 9072          |
| RRP £419.00           | RRP £1359.00          |
| Village Price £280.70 | Village Price £910.50 |

| 24 Piece set          | 70 Piece set          |
|-----------------------|-----------------------|
| 12 6243 9030          | 12 6243 9072          |
| RRP £419.00           | RRP £1359.00          |
| Village Price £280.70 | Village Price £910.50 |