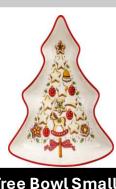

#### Winter Bakery

| Star Bowl Ginger | Star Bowl Tree | Footed Star Bowl | Tree Bowl Small | Star Bowl Large | Small Box     | Medium Box    | Large Box     |
|------------------|----------------|------------------|-----------------|-----------------|---------------|---------------|---------------|
| 14 8612 3770     | 14 8612 3776   | 14 8612 3840     | 14 8612 3870    | 14 8612 3885    | 14 8612 4520  | 14 8612 4524  | 14 8612 4526  |
| RRP £36.90       | RRP £31.90     | RRP £83.90       | RRP £25.90      | RRP £113.00     | RRP £41.90    | RRP £62.90    | RRP £67.90    |
| Village Price    | Village price  | Village Price    | Village Price   | Village Price   | Village Price | Village Price | Village Price |