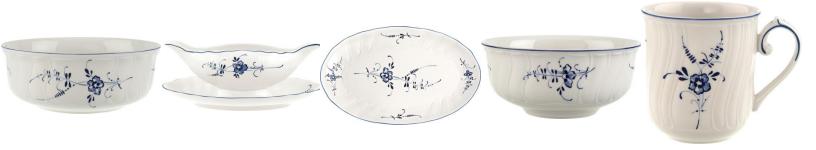

# Petite Fleur

#### Petite Fleur

BV Price £21.35

BV Price £20.00

BV Price £21.35

BV Price £17.35

BV Price £21.35

BV Price £13.30

BV Price £10.05

BV Price £14.65

### Petite Fleur

| Oval Platter    | Salad Bowl      | Pickle Dish     | Individual Bowl | Mug             |  |  |
|-----------------|-----------------|-----------------|-----------------|-----------------|--|--|
| 60 2395 2920    | 60 2395 3170    | 60 2395 3570    | 60 2395 3900    | 60 2395 4870    |  |  |
| RRP £103.00     | RRP £79.90      | RRP £46.90      | RRP £31.90      | RRP £25.90      |  |  |
| BV Price £69.00 | BV Price £53.50 | BV Price £31.40 | BV Price £21.35 | BV Price £17.35 |  |  |