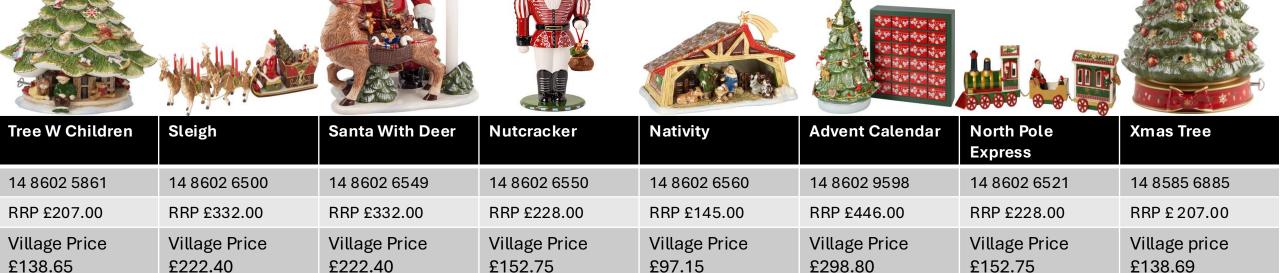

# Christmas Toys

# **Christmas Toys**

| Gingerbread Hou         | Rocking Horse           | Santa Armchair          | Gift Giving             | Santa On Tree           | Sleigh Nostalgia         | Tree W Animals          | Box Round               |
|-------------------------|-------------------------|-------------------------|-------------------------|-------------------------|--------------------------|-------------------------|-------------------------|
| 14 8327 6505            | 14 8327 6551            | 14 8327 6636            | 14 8327 6640            | 14 8327 6641            | 14 8327 6644             | 14 8327 6648            | 14 8327 6692            |
| RRP £104.00             | RRP £51.90              | RRP £77.90              | RRP £57.90              | RRP £88.90              | RRP £155.00              | RRP £88.90              | RRP £113.00             |
| Village Price<br>£69.65 | Village Price<br>£34.75 | Village Price<br>£52.15 | Village Price<br>£38.75 | Village Price<br>£59.55 | Village Price<br>£103.85 | Village Price<br>£59.55 | Village Price<br>£75.70 |