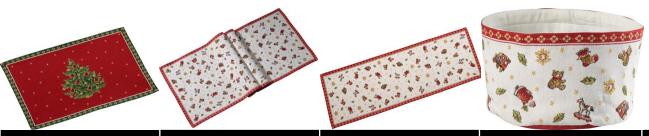

| Placemat 2   | Runner L      | Runner        | Bread Basket  |  |  |
|--------------|---------------|---------------|---------------|--|--|
| 14 8585 6121 | 14 8585 6150  | 14 8585 6165  | 14 8585 6181  |  |  |
| RRP £11.90   | RRP £46.90    | RRP £31.90    | RRP £31.90    |  |  |
| Outlet Price | Village Price | Village price | Village price |  |  |