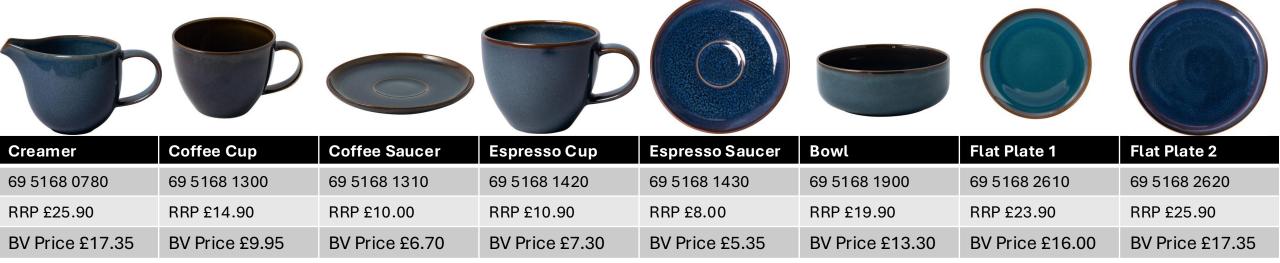

# Crafted

## **Crafted Denim**

| Salad Plate     | Deep Plate      | Mug             |  |  |  |
|-----------------|-----------------|-----------------|--|--|--|
| 69 5168 2640    | 69 5168 2700    | 69 5168 8547    |  |  |  |
| RRP £19.90      | RRP £23.90      | RRP £18.90      |  |  |  |
| BV Price £13.30 | BV Price £16.00 | BV Price £12.65 |  |  |  |