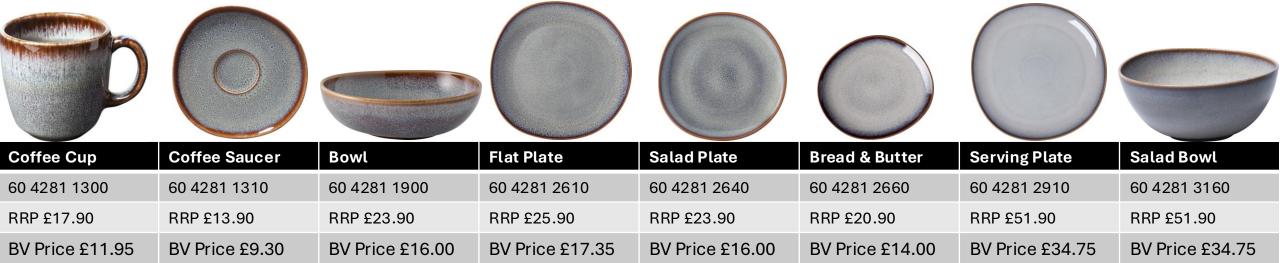

# Lave Beige

| Flat Bowl       | Small Flat Bowl | Dip Bowl 1     | Dip Bowl 2      | Mug             | Beaker          |  |
|-----------------|-----------------|----------------|-----------------|-----------------|-----------------|--|
| 60 4281 3800    | 60 4281 3810    | 60 4281 3820   | 60 4281 3822    | 60 4281 9651    | 60 4281 9660    |  |
| RRP £25.90      | RRP £23.90      | RRP £13.90     | RRP £15.90      | RRP £23.90      | RRP £22.90      |  |
| BV Price £17.35 | BV Price £16.00 | BV Price £9.30 | BV Price £10.65 | BV Price £16.00 | BV Price £15.30 |  |

### Lave Glace

| Flat Bowl       | Small Flat Bowl | Dip Bowl 1     | Dip Bowl 2      | Mug             | Beaker          |  |
|-----------------|-----------------|----------------|-----------------|-----------------|-----------------|--|
| 60 4282 3800    | 60 4282 3810    | 60 4282 3820   | 60 4282 3822    | 60 4282 9651    | 60 4282 9660    |  |
| RRP £25.90      | RRP £23.90      | RRP £13.90     | RRP £15.90      | RRP £23.90      | RRP £22.90      |  |
| BV Price £17.35 | BV Price £16.00 | BV Price £9.30 | BV Price £10.65 | BV Price £16.00 | BV Price £15.30 |  |

## Lave Gris

| Flat Bowl       | Small Flat Bowl | Dip Bowl 1     | Dip Bowl 2      | Mug             | Beaker          |  |
|-----------------|-----------------|----------------|-----------------|-----------------|-----------------|--|
| 60 4259 3800    | 60 4259 3810    | 60 4259 3820   | 60 4259 3822    | 60 4259 9651    | 60 4259 9660    |  |
| RRP £25.90      | RRP £23.90      | RRP £13.90     | RRP £15.90      | RRP £23.90      | RRP £22.90      |  |
| BV Price £17.35 | BV Price £16.00 | BV Price £9.30 | BV Price £10.65 | BV Price £16.00 | BV Price £15.30 |  |