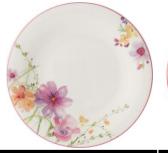

# Mariefleur Gris

#### Mariefleur Gris

| Espresso Saucer | Macciato Mug    | French Bowl     | Flat Plate      | Salad Plate 1   | Salad Plate 2   | Deep Plate      | Gourmet Plate   |
|-----------------|-----------------|-----------------|-----------------|-----------------|-----------------|-----------------|-----------------|
| 60 4104 1430    | 60 4104 1630    | 60 4104 1931    | 60 4104 2620    | 60 4104 2640    | 60 4104 2641    | 60 4104 2700    | 60 4104 2790    |
| RRP £15.00      | RRP £27.90      | RRP £25.90      | RRP £27.90      | RRP £25.90      | RRP £25.90      | RRP £27.90      | RRP £41.90      |
| BV Price £10.05 | BV Price £18.65 | BV Price £17.35 | BV Price £18.65 | BV Price £17.35 | BV Price £17.35 | BV Price £18.65 | BV Price £28.05 |

### Mariefleur Gris

| Serving Dish    | Mug             |  |  |  |
|-----------------|-----------------|--|--|--|
| 60 4104 2916    | 60 4104 9651    |  |  |  |
| RRP £86.90      | RRP £22.90      |  |  |  |
| BV Price £58.20 | BV Price £15.30 |  |  |  |