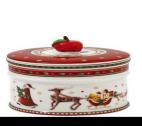

#### Winter Bakery

| Star Bowl Ginger | Star Bowl Tree | Footed Star Bowl | Tree Bowl Small | Star Bowl Large | Small Box     | Medium Box    | Large Box     |
|------------------|----------------|------------------|-----------------|-----------------|---------------|---------------|---------------|
| 14 8612 3770     | 14 8612 3776   | 14 8612 3840     | 14 8612 3870    | 14 8612 3885    | 14 8612 4520  | 14 8612 4524  | 14 8612 4526  |
| RRP £36.90       | RRP £31.90     | RRP £83.90       | RRP £25.90      | RRP £113.00     | RRP £41.90    | RRP £62.90    | RRP £67.90    |
| Village Price    | Village price  | Village Price    | Village Price   | Village Price   | Village Price | Village Price | Village Price |

# Winter Bakery

| Tray Stand              | Mug                     |  |  |  |
|-------------------------|-------------------------|--|--|--|
| 14 8612 7882            | 14 8612 9652            |  |  |  |
| RRP £113.00             | RRP £25.90              |  |  |  |
| Village Price<br>£75.70 | Village Price<br>£17.35 |  |  |  |