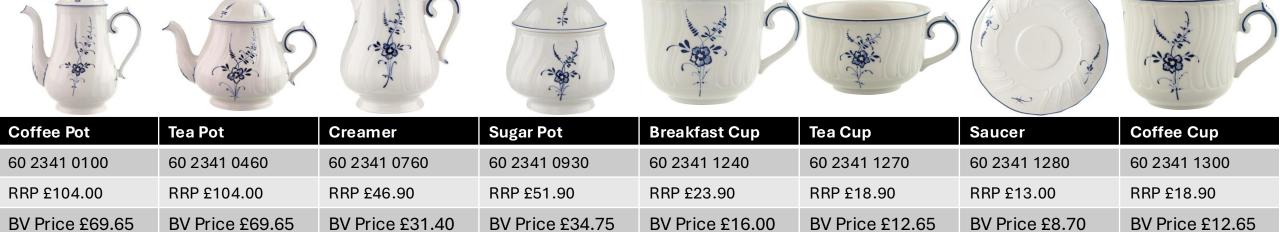

# French Garden

#### French Garden

| Coffeepot       | Teapot          | Creamer         | Sugar Pot       | Breakfast Cup   | Breakfast Saucer | Tea Cup         | Saucer         |
|-----------------|-----------------|-----------------|-----------------|-----------------|------------------|-----------------|----------------|
| 60 2281 0100    | 60 2281 0460    | 60 2281 0760    | 60 2281 0930    | 60 2281 1240    | 60 2281 1250     | 60 2281 1270    | 60 2281 1280   |
| RRP £135.00     | RRP £135.00     | RRP £46.90      | RRP £51.90      | RRP £31.90      | RRP £21.00       | RRP £21.90      | RRP £13.00     |
| BV Price £90.45 | BV Price £90.45 | BV Price £31.40 | BV Price £34.75 | BV Price £21.35 | BV Price £14.05  | BV Price £14.65 | BV Price £8.70 |

| 1               |                 |                 |                 |                 |                 |                 |                 |
|-----------------|-----------------|-----------------|-----------------|-----------------|-----------------|-----------------|-----------------|
| Coffee Cup      | Espresso Cup    | Espresso Saucer | Bowl 1          | Bowl 2          | Bowl 3          | Soup Cup        | Flat Plate      |
| 60 2281 1300    | 60 2281 1420    | 60 2281 1430    | 60 2281 1900    | 60 2281 1901    | 60 2281 1902    | 60 2281 2510    | 60 2281 2620    |
| RRP £21.90      | RRP £19.90      | RRP £15.00      | RRP £31.90      | RRP £34.90      | RRP £25.90      | RRP £38.90      | RRP £31.90      |
| BV Price £14.65 | BV Price £13.30 | BV Price £10.05 | BV Price £21.35 | BV Price £23.35 | BV Price £17.35 | BV Price £26.05 | BV Price £21.35 |