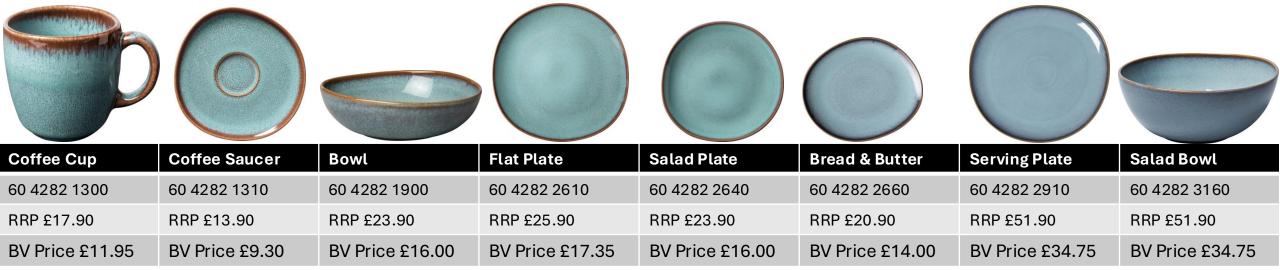

### Lave Glace

| Flat Bowl       | Small Flat Bowl | Dip Bowl 1     | Dip Bowl 2      | Mug             | Beaker          |  |
|-----------------|-----------------|----------------|-----------------|-----------------|-----------------|--|
| 60 4282 3800    | 60 4282 3810    | 60 4282 3820   | 60 4282 3822    | 60 4282 9651    | 60 4282 9660    |  |
| RRP £25.90      | RRP £23.90      | RRP £13.90     | RRP £15.90      | RRP £23.90      | RRP £22.90      |  |
| BV Price £17.35 | BV Price £16.00 | BV Price £9.30 | BV Price £10.65 | BV Price £16.00 | BV Price £15.30 |  |