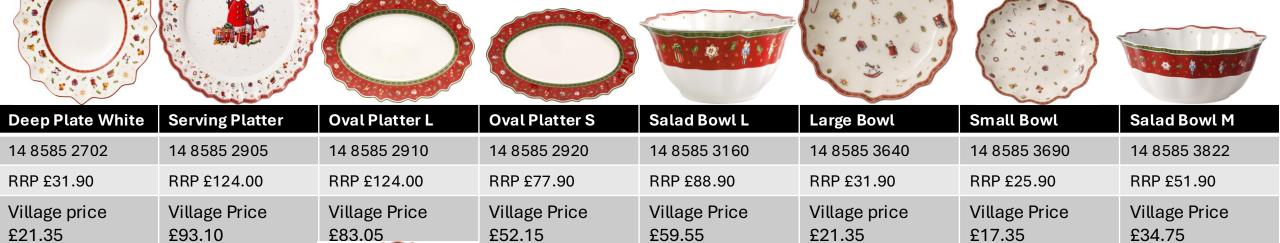

Christmas

| Espresso Cup  | Espresso Saucer | Bowl          | Small Bowl    | Egg Cup       | Cake Plate    | Cake Platter  | Footed Cakeplate |
|---------------|-----------------|---------------|---------------|---------------|---------------|---------------|------------------|
| 14 8585 1421  | 14 8585 1431    | 14 8585 1900  | 14 8585 1902  | 14 8585 1951  | 14 8585 2200  | 14 8585 2220  | 14 8585 2291     |
| RRP £17.90    | RRP £16.00      | RRP £27.90    | RRP £25.90    | RRP £18.90    | RRP £67.90    | RRP £57.90    | RRP £57.90       |
| Village Price | Village Price   | Village Price | Village Price | Village Price | Village Price | Village Price | Village Price    |

| Footed Cakeplate        | Soup Tureen             | Serving Dish            | Flat Plate Red          | Flat Plate Green        | Flat Plate White        | Sq Flat Red             | Sq Flat White                           |
|-------------------------|-------------------------|-------------------------|-------------------------|-------------------------|-------------------------|-------------------------|-----------------------------------------|
| 14 8585 2295            | 14 8585 2360            | 14 8585 2580            | 14 8585 2620            | 14 8585 2621            | 14 8585 2622            | 14 8585 2626            | 14 8585 2629                            |
| RRP £67.90              | RRP £145.00             | RRP £49.90              | RRP £31.90              | RRP £31.90              | RRP £31.90              | RRP £41.90              | RRP £41.90                              |
| Village Price<br>£45.45 | Village Price<br>£97.15 | Village Price<br>£33.40 | Village price<br>£21.35 | Village price<br>£21.35 | Village price<br>£21.35 | Village Price<br>£28.05 | Village Price<br>£28.05                 |
|                         |                         |                         |                         |                         |                         |                         | * A A A A A A A A A A A A A A A A A A A |
| Salad Plate Red         | Salad Plate Green       | Salad Plate White       | Sq Salad Plate          | B & B Red               | B & B White             | Buffet Plate            | Deep Plate Red                          |

14 8585 2660

RRP £20.90

Village Price

14 8585 2662

RRP £20.90

Village Price

14 8585 2680

Village Price

RRP £51.90

14 8585 2700

RRP £31.90

Village price

14 8585 2649

Village Price

RRP £36.90

14 8585 2640

Village Price

RRP £25.90

14 8585 2641

RRP £25.90

Village Price

14 8585 2642

Village Price

RRP £25.90