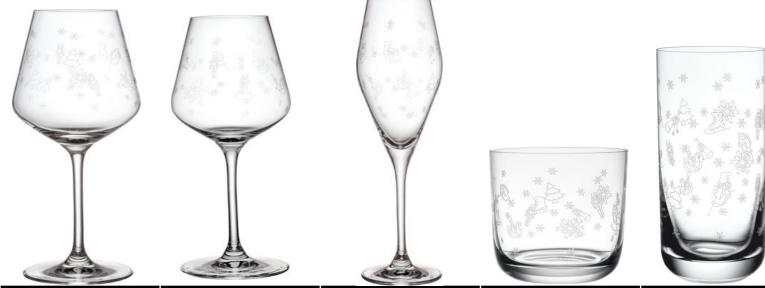

## Toy's Delight Glasses (Set of 2)

| Red Wine                | White Wine              | Champagne               | Water                   | Longdrink               |  |  |
|-------------------------|-------------------------|-------------------------|-------------------------|-------------------------|--|--|
| 61 3776 8115            | 61 3776 8125            | 61 3776 8135            | 61 3776 8145            | 61 3776 8260            |  |  |
| RRP £26.90              |  |  |
| Village Price<br>£18.00 |  |  |

# Winter Glow Glasses & Hanging

| Wine Glasses (2)        | Water Glasses (2)        | Tree                    | Ball                    | Angel                   | Drop                    | Star                    | Double Cone             |
|-------------------------|--------------------------|-------------------------|-------------------------|-------------------------|-------------------------|-------------------------|-------------------------|
| 14 8671 8115            | 14 8671 8145             | 14 8671 4340            | 14 8671 4342            | 14 8671 4343            | 14 8671                 | 14 8671 4345            | 14 8671 4346            |
| RRP £31.90              | RRP £25.90               | RRP £17.90              | RRP £ 17.90             |
| Village price<br>£21.35 | Village Price<br>£117.35 | Village Price<br>£11.95 |