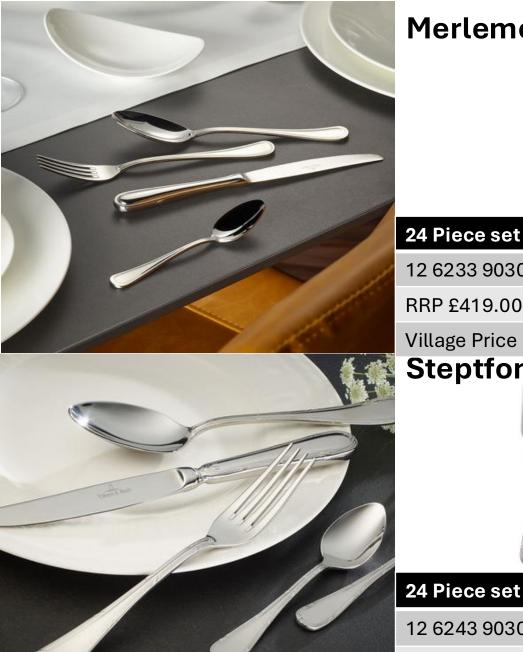

| 24 Piece set          | 70Piece set           |
|-----------------------|-----------------------|
| 12 6233 9030          | 12 6233 9072          |
| RRP £419.00           | RRP £1359.00          |
| Village Price £280.70 | Village Price £910.50 |

| 24 Piece set          | 70 Piece set          |
|-----------------------|-----------------------|
| 12 6243 9030          | 12 6243 9072          |
| RRP £419.00           | RRP £1359.00          |
| Village Price £280.70 | Village Price £910.50 |