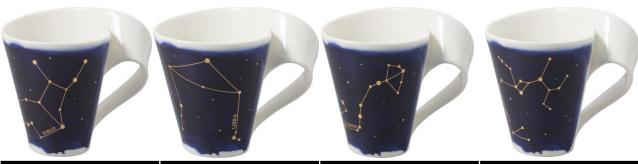

#### **Newwave Stars**

| Virgo           | Libra           | Scorpio         | Sagittarius     |  |  |
|-----------------|-----------------|-----------------|-----------------|--|--|
| 60 1616 5818    | 60 1616 5819    | 60 1616 5820    | 60 1616 5821    |  |  |
| RRP £21.90      | RRP £21.90      | RRP £21.90      | RRP £21.90      |  |  |
| BV Price £14.65 | BV Price £14.65 | BV Price £14.65 | BV Price £14.65 |  |  |