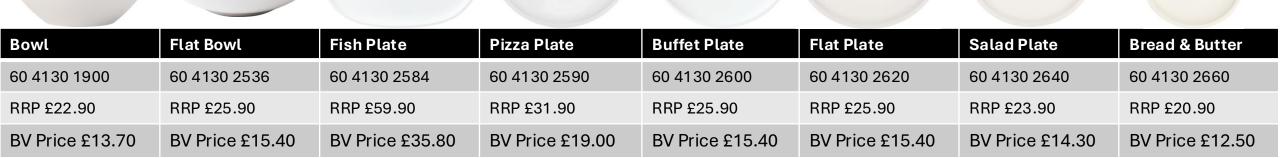

#### Manufacture Rock

| W Coffee Saucer | Coffee Cup      | Coffee Saucer   | Espresso Cup    | Espresso Saucer | Bowl            | Rice Bowl       | Rec Serving Plate |
|-----------------|-----------------|-----------------|-----------------|-----------------|-----------------|-----------------|-------------------|
| 60 4239 1220    | 60 4239 1300    | 60 4239 1310    | 60 4239 1420    | 60 4239 1430    | 60 4239 1900    | 60 4239 1905    | 60 4239 2281      |
| RRP £19.00      | RRP £18.90      | RRP £16.00      | RRP £17.90      | RRP £15.00      | RRP £22.90      | RRP £20.90      | RRP £44.90        |
| BV Price £12.70 | BV Price £12.65 | BV Price £10.70 | BV Price £11.95 | BV Price £10.05 | BV Price £15.30 | BV Price £14.00 | BV Price £30.05   |

| Soup Bowl       | Flat Bowl       | Gourmet Plate   | Square Plate    | Flat Plate      | Coupe Plate     | Salad Plate     | Bread & Butter  |
|-----------------|-----------------|-----------------|-----------------|-----------------|-----------------|-----------------|-----------------|
| 60 4239 2535    | 60 4239 2536    | 60 4239 2590    | 60 4239 2610    | 60 4239 2620    | 60 4239 2630    | 60 4239 2640    | 60 4239 2660    |
| RRP £22.90      | RRP £25.90      | RRP £39.90      | RRP £38.90      | RRP £25.90      | RRP £25.90      | RRP £23.90      | RRP £20.90      |
| BV Price £15.30 | BV Price £17.35 | BV Price £26.70 | BV Price £26.05 | BV Price £17.35 | BV Price £17.35 | BV Price £16.00 | BV Price £14.00 |