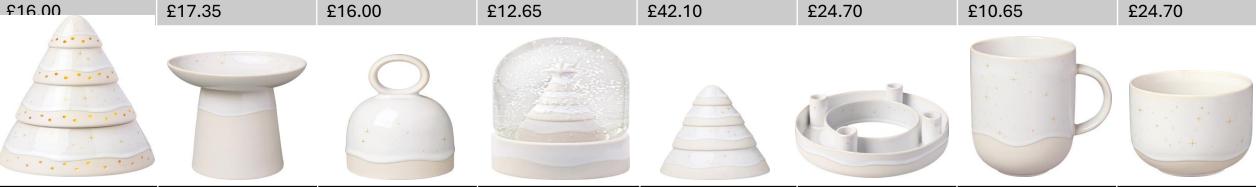

#### Winter Glow

| Box Tree      | Vase          | Table Bell    | Snow Globe    | Tree          | Advent Wreath | Mug           | Cup           |
|---------------|---------------|---------------|---------------|---------------|---------------|---------------|---------------|
| 14 8671 4471  | 14 8671 5100  | 14 8671 5769  | 14 8671 6642  | 14 8671 6894  | 14 8671 9407  | 14 8671 9651  | 14 8671 9660  |
| RRP £72.90    | RRP £62.90    | RRP £18.90    | RRP £41.90    | RRP £21.90    | RRP £62.90    | RRP £23.90    | RRP £ 15.90   |
| Village Price |

# Winter Glow Glasses & Hanging

| Wine Glasses (2)        | Water Glasses (2)        | Tree                    | Ball                    | Angel                   | Drop                    | Star                    | Double Cone             |
|-------------------------|--------------------------|-------------------------|-------------------------|-------------------------|-------------------------|-------------------------|-------------------------|
| 14 8671 8115            | 14 8671 8145             | 14 8671 4340            | 14 8671 4342            | 14 8671 4343            | 14 8671                 | 14 8671 4345            | 14 8671 4346            |
| RRP £31.90              | RRP £25.90               | RRP £17.90              | RRP £ 17.90             |
| Village price<br>£21.35 | Village Price<br>£117.35 | Village Price<br>£11.95 |