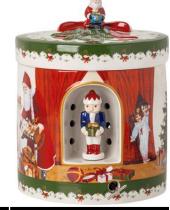

# **Christmas Toys**

| Gingerbread Hou         | Rocking Horse           | Santa Armchair          | Gift Giving             | Santa On Tree           | Sleigh Nostalgia         | Tree W Animals          | Box Round               |
|-------------------------|-------------------------|-------------------------|-------------------------|-------------------------|--------------------------|-------------------------|-------------------------|
| 14 8327 6505            | 14 8327 6551            | 14 8327 6636            | 14 8327 6640            | 14 8327 6641            | 14 8327 6644             | 14 8327 6648            | 14 8327 6692            |
| RRP £104.00             | RRP £51.90              | RRP £77.90              | RRP £57.90              | RRP £88.90              | RRP £155.00              | RRP £88.90              | RRP £113.00             |
| Village Price<br>£69.65 | Village Price<br>£34.75 | Village Price<br>£52.15 | Village Price<br>£38.75 | Village Price<br>£59.55 | Village Price<br>£103.85 | Village Price<br>£59.55 | Village Price<br>£75.70 |