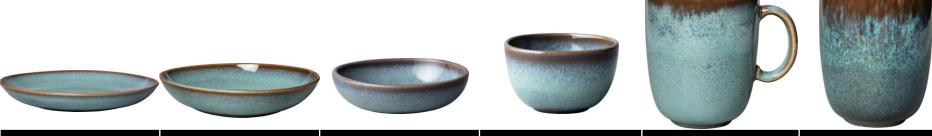

## Lave Gris

| Flat Bowl       | Small Flat Bowl | Dip Bowl 1     | Dip Bowl 2      | Mug             | Beaker          |  |
|-----------------|-----------------|----------------|-----------------|-----------------|-----------------|--|
| 60 4259 3800    | 60 4259 3810    | 60 4259 3820   | 60 4259 3822    | 60 4259 9651    | 60 4259 9660    |  |
| RRP £25.90      | RRP £23.90      | RRP £13.90     | RRP £15.90      | RRP £23.90      | RRP £22.90      |  |
| BV Price £17.35 | BV Price £16.00 | BV Price £9.30 | BV Price £10.65 | BV Price £16.00 | BV Price £15.30 |  |