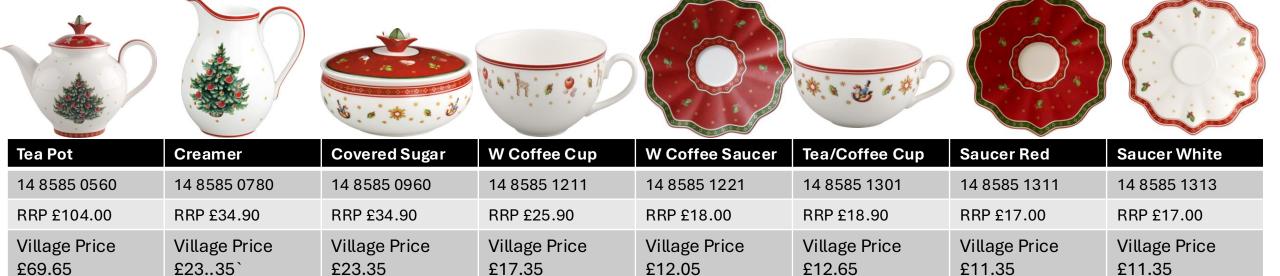

**Blacksmith** 





| 24 Piece set          | 70Piece set           |
|-----------------------|-----------------------|
| 12 6387 9030          | 12 6387 9072          |
| RRP £359.00           | RRP £1089.00          |
| Village Price £240.50 | Village Price £729.60 |







| 24 Piece set          | 70Piece set           |
|-----------------------|-----------------------|
| 12 6233 9030          | 12 6233 9072          |
| RRP £419.00           | RRP £1359.00          |
| Village Price £280.70 | Village Price £910.50 |





| 24 Piece set          | 70 Piece set          |
|-----------------------|-----------------------|
| 12 6243 9030          | 12 6243 9072          |
| RRP £419.00           | RRP £1359.00          |
| Village Price £280.70 | Village Price £910.50 |



Christmas



















| Espresso Cup  | Espresso Saucer | Bowl          | Small Bowl    | Egg Cup       | Cake Plate    | Cake Platter  | Footed Cakeplate |
|---------------|-----------------|---------------|---------------|---------------|---------------|---------------|------------------|
| 14 8585 1421  | 14 8585 1431    | 14 8585 1900  | 14 8585 1902  | 14 8585 1951  | 14 8585 2200  | 14 8585 2220  | 14 8585 2291     |
| RRP £17.90    | RRP £16.00      | RRP £27.90    | RRP £25.90    | RRP £18.90    | RRP £67.90    | RRP £57.90    | RRP £57.90       |
| Village Price | Village Price   | Village Price | Village Price | Village Price | Village Price | Village Price | Village Price    |

| Footed Cakeplate        | Soup Tureen             | Serving Dish            | Flat Plate Red          | Fl