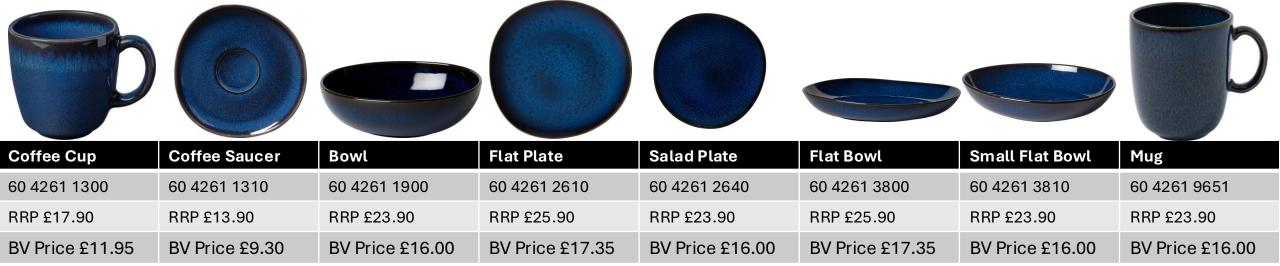

# Lave

## Lave Bleu

| Beaker          |  |  |  |  |
|-----------------|--|--|--|--|
| 60 4261 9660    |  |  |  |  |
| RRP £22.90      |  |  |  |  |
| BV Price £15.30 |  |  |  |  |

# Lave Beige

| Flat Bowl       | Small Flat Bowl | Dip Bowl 1     | Dip Bowl 2      | Mug             | Beaker          |  |
|-----------------|-----------------|----------------|-----------------|-----------------|-----------------|--|
| 60 4281 3800    | 60 4281 3810    | 60 4281 3820   | 60 4281 3822    | 60 4281 9651    | 60 4281 9660    |  |
| RRP £25.90      | RRP £23.90      | RRP £13.90     | RRP £15.90      | RRP £23.90      | RRP £22.90      |  |
| BV Price £17.35 | BV Price £16.00 | BV Price £9.30 | BV Price £10.65 | BV Price £16.00 | BV Price £15.30 |  |

### Lave Glace

| Flat Bowl       | Small Flat Bowl | Dip Bowl 1     | Dip Bowl 2      | Mug             | Beaker          |  |
|-----------------|-----------------|----------------|-----------------|-----------------|-----------------|--|
| 60 4282 3800    | 60 4282 3810    | 60 4282 3820   | 60 4282 3822    | 60 4282 9651    | 60 4282 9660    |  |
| RRP £25.90      | RRP £23.90      | RRP £13.90     | RRP £15.90      | RRP £23.90      | RRP £22.90      |  |
| BV Price £17.35 | BV Price £16.00 | BV Price £9.30 | BV Price £10.65 | BV Price £16.00 | BV Price £15.30 |  |

## Lave Gris

| Flat Bowl       | Small Flat Bowl | Dip Bowl 1     | Dip Bowl 2      | Mug             | Beaker          |  |
|-----------------|-----------------|----------------|-----------------|-----------------|-----------------|--|
| 60 4259 3800    | 60 4259 3810    | 60 4259 3820   | 60 4259 3822    | 60 4259 9651    | 60 4259 9660    |  |
| RRP £25.90      | RRP £23.90      | RRP £13.90     | RRP £15.90      | RRP £23.90      | RRP £22.90      |  |
| BV Price £17.35 | BV Price £16.00 | BV Price £9.30 | BV Price £10.65 | BV Price £16.00 | BV Price £15.30 |  |