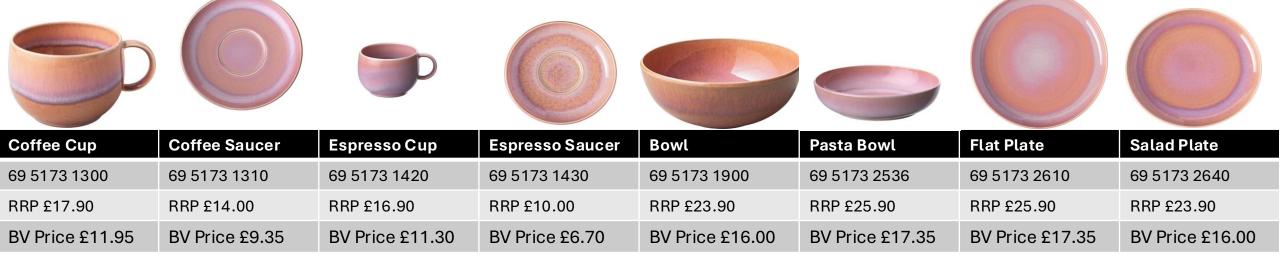

## Perlemor Coral

| Salad Bowl 1    | Salad Bowl 2    | Dip Bowl       | Mug Set         | Mug             |  |  |
|-----------------|-----------------|----------------|-----------------|-----------------|--|--|
| 69 5173 3170    | 69 5173 3760    | 69 5173 3932   | 69 5173 8403    | 69 5173 9651    |  |  |
| RRP £51.90      | RRP £38.90      | RRP £12.90     | RRP £36.90      | RRP £23.90      |  |  |
| BV Price £34.75 | BV Price £26.05 | BV Price £8.60 | BV Price £24.70 | BV Price £16.00 |  |  |

## Perlemor Sand

| Salad Bowl 1    | Salad Bowl 2    | Dip Bowl       | Mug Set         | Mug             |  |  |
|-----------------|-----------------|----------------|-----------------|-----------------|--|--|
| 69 5172 3170    | 69 5172 3760    | 69 5172 3932   | 69 5172 8403    | 69 5172 9651    |  |  |
| RRP £51.90      | RRP £38.90      | RRP £12.90     | RRP £36.90      | RRP £23.90      |  |  |
| BV Price £34.75 | BV Price £26.05 | BV Price £8.60 | BV Price £24.70 | BV Price £16.00 |  |  |