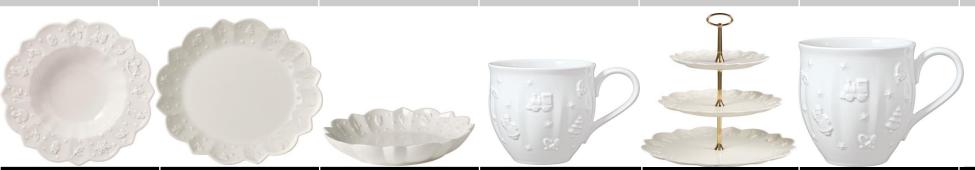

# Toy's Delight Royal Classic

| Tea/Coffee Cup          | Saucer                  | Bowl                    | Large Bowl              | Sandwich Plate          | Flat Plate              | Salad Plate             | <b>Buffet Plate</b>     |
|-------------------------|-------------------------|-------------------------|-------------------------|-------------------------|-------------------------|-------------------------|-------------------------|
| 14 8658 1300            | 14 8658 1310            | 14 8658 1900            | 14 8658 1960            | 14 8658 2220            | 14 8658 2620            | 14 8658 2640            | 14 8658 2680            |
| RRP £18.90              | RRP £17.00              | RRP £25.90              | RRP £27.90              | RRP £67.90              | RRP £31.90              | RRP £25.90              | RRP £51.90              |
| Village Price<br>£12.65 | Village Price<br>£11.35 | Village Price<br>£17.35 | Village Price<br>£18.65 | Village Price<br>£45.45 | Village price<br>£21.35 | Village Price<br>£17.35 | Village Price<br>£34.75 |

| Deep Plate    | Flat Bowl Large | Flat Bowl Small | Mug Small     | Tray Stand    | Mug Large     |  |
|---------------|-----------------|-----------------|---------------|---------------|---------------|--|
| 14 8658 2700  | 14 8658 3640    | 14 8658 3690    | 14 8658 3860  | 14 8658 7880  | 14 8658 9651  |  |
| RRP £31.90    | RRP £31.90      | RRP £25.90      | RRP £25.90    | RRP £165.00   | RRP £25.90    |  |
| Village price | Village price   | Village Price   | Village Price | Village Price | Village Price |  |