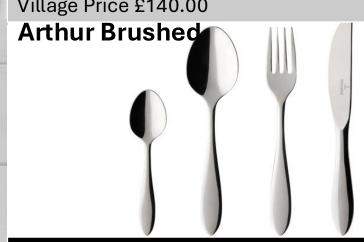

Cutlery

| 24 Piece set          | 68 Piece set          |
|-----------------------|-----------------------|
| 12 6373 9037          | 12 6373 9081          |
| RRP £209.00           | RRP £519.00           |
| Village Price £140.00 | Village Price £347.50 |