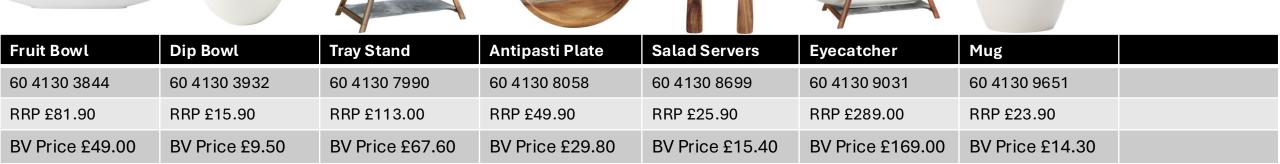

#### Manufacture Rock

| Square Gourmet  | Deep Bowl       | Multi Plate     | Pasta Bowl      | Dip Bowl        |  |  |
|-----------------|-----------------|-----------------|-----------------|-----------------|--|--|
| 60 4239 2680    | 60 4239 2701    | 60 4239 2772    | 60 4239 2790    | 60 4239 3932    |  |  |
| RRP £67.90      | RRP £31.90      | RRP £29.90      | RRP £31.90      | RRP £15.90      |  |  |
| BV Price £45.45 | BV Price £21.35 | BV Price £20.00 | BV Price £21.35 | BV Price £10.65 |  |  |