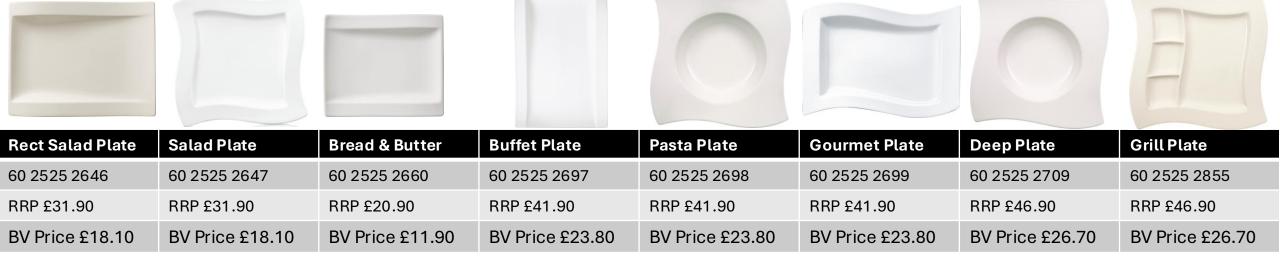

#### Newwave

| Rice Bowl       | Square Bowl     | Egg Cup         | Serving Dish    | Soup Cup        | Soup Saucer     | Antipasti Plate | Flat Plate      |
|-----------------|-----------------|-----------------|-----------------|-----------------|-----------------|-----------------|-----------------|
| 60 2525 1901    | 60 2525 1909    | 60 2525 1955    | 60 2525 2281    | 60 2525 2519    | 60 2525 2528    | 60 2525 2596    | 60 2525 2619    |
| RRP £23.90      | RRP £29.90      | RRP £20.90      | RRP £77.90      | RRP £31.90      | RRP £21.00      | RRP £27.90      | RRP £36.90      |
| BV Price £13.60 | BV Price £17.00 | BV Price £11.90 | BV Price £44.40 | BV Price £18.10 | BV Price £11.90 | BV Price £15.90 | BV Price £21.00 |