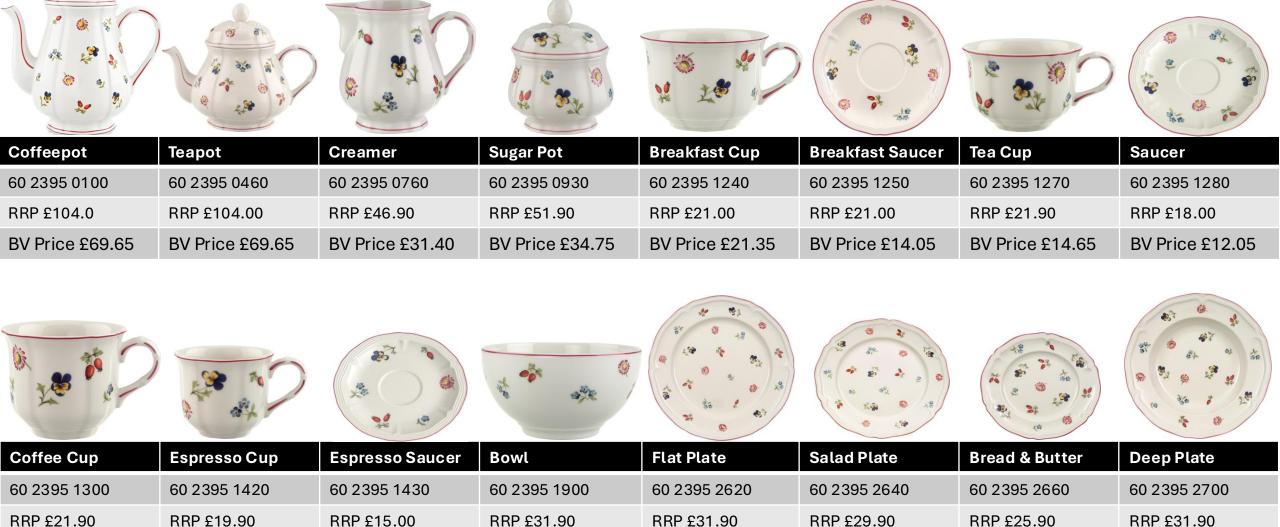

# French Garden

#### French Garden

| Coffeepot       | Teapot          | Creamer         | Sugar Pot       | Breakfast Cup   | Breakfast Saucer | Tea Cup         | Saucer         |
|-----------------|-----------------|-----------------|-----------------|-----------------|------------------|-----------------|----------------|
| 60 2281 0100    | 60 2281 0460    | 60 2281 0760    | 60 2281 0930    | 60 2281 1240    | 60 2281 1250     | 60 2281 1270    | 60 2281 1280   |
| RRP £135.00     | RRP £135.00     | RRP £46.90      | RRP £51.90      | RRP £31.90      | RRP £21.00       | RRP £21.90      | RRP £13.00     |
| BV Price £90.45 | BV Price £90.45 | BV Price £31.40 | BV Price £34.75 | BV Price £21.35 | BV Price £14.05  | BV Price £14.65 | BV Price £8.70 |

| 1               |                 |                 |                 |                 |                 |                 |                 |
|-----------------|-----------------|-----------------|-----------------|-----------------|-----------------|-----------------|-----------------|
| Coffee Cup      | Espresso Cup    | Espresso Saucer | Bowl 1          | Bowl 2          | Bowl 3          | Soup Cup        | Flat Plate      |
| 60 2281 1300    | 60 2281 1420    | 60 2281 1430    | 60 2281 1900    | 60 2281 1901    | 60 2281 1902    | 60 2281 2510    | 60 2281 2620    |
| RRP £21.90      | RRP £19.90      | RRP £15.00      | RRP £31.90      | RRP £34.90      | RRP £25.90      | RRP £38.90      | RRP £31.90      |
| BV Price £14.65 | BV Price £13.30 | BV Price £10.05 | BV Price £21.35 | BV Price £23.35 | BV Price £17.35 | BV Price £26.05 | BV Price £21.35 |

### French Garden

| Salad Plate     | Bread & Butter  | Deep Plate      | Oval Platter    | Salad Bowl      | Sauceboat       | Pickle Dish     | Individual Bowl 1 |
|-----------------|-----------------|-----------------|-----------------|-----------------|-----------------|-----------------|-------------------|
| 60 2281 2640    | 60 2281 2660    | 60 2281 2700    | 60 2281 2920    | 60 2281 3170    | 60 2281 3407    | 60 2281 3570    | 60 2281 3880      |
| RRP £31.90      | RRP £26.90      | RRP £31.90      | RRP £103.00     | RRP £78.90      | RRP £46.90      | RRP £46.90      | RRP £25.90        |
| BV Price £21.35 | BV Price £18.00 | BV Price £21.35 | BV Price £69.00 | BV Price £52.85 | BV Price £42.20 | BV Price £31.40 | BV Price £17.35   |

| Individual bowl 2 | Jumbo Mug       | Mug             |  |  |  |
|-------------------|-----------------|-----------------|--|--|--|
| 60 2281 3900      | 60 2281 4850    | 60 2281 4870    |  |  |  |
| RRP £31.90        | RRP £29.90      | RRP £25.90      |  |  |  |
| BV Price £21.35   | BV Price £20.00 | BV Price £17.35 |  |  |  |