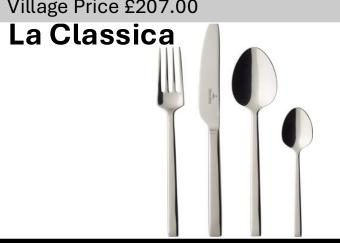

|   | 24 Piece set          | 30 Piece set          |
|---|-----------------------|-----------------------|
|   | 12 6529 9030          | 12 6529 9050          |
| 3 | RRP £259.00           | RRP £309.00           |
|   | Village Price £173.50 | Village Price £207 00 |