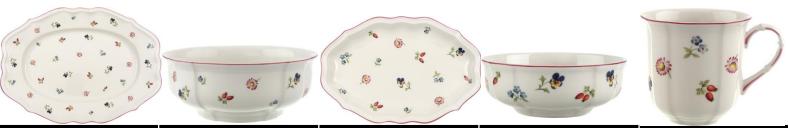

# Petite Fleur

#### Petite Fleur

BV Price £21.35

BV Price £20.00

BV Price £21.35

BV Price £17.35

BV Price £21.35

BV Price £13.30

BV Price £10.05

BV Price £14.65

### Petite Fleur

| Oval Platter    | Salad Bowl      | Pickle Dish     | Individual Bowl | Mug             |  |  |
|-----------------|-----------------|-----------------|-----------------|-----------------|--|--|
| 60 2395 2920    | 60 2395 3170    | 60 2395 3570    | 60 2395 3900    | 60 2395 4870    |  |  |
| RRP £103.00     | RRP £79.90      | RRP £46.90      | RRP £31.90      | RRP £25.90      |  |  |
| BV Price £69.00 | BV Price £53.50 | BV Price £31.40 | BV Price £21.35 | BV Price £17.35 |  |  |