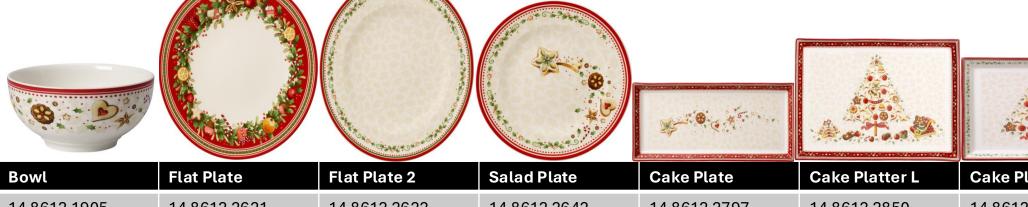

Christmas

| Espresso Cup  | Espresso Saucer | Bowl          | Small Bowl    | Egg Cup       | Cake Plate    | Cake Platter  | Footed Cakeplate |
|---------------|-----------------|---------------|---------------|---------------|---------------|---------------|------------------|
| 14 8585 1421  | 14 8585 1431    | 14 8585 1900  | 14 8585 1902  | 14 8585 1951  | 14 8585 2200  | 14 8585 2220  | 14 8585 2291     |
| RRP £17.90    | RRP £16.00      | RRP £27.90    | RRP £25.90    | RRP £18.90    | RRP £67.90    | RRP £57.90    | RRP £57.90       |
| Village Price | Village Price   | Village Price | Village Price | Village Price | Village Price | Village Price | Village Price    |

| Footed Cakeplate        | Soup Tureen             | Serving Dish            | Flat Plate Red          | Flat Plate Green        | Flat Plate White        | Sq Flat Red             | Sq Flat White                           |
|-------------------------|-------------------------|-------------------------|-------------------------|-------------------------|-------------------------|-------------------------|-----------------------------------------|
| 14 8585 2295            | 14 8585 2360            | 14 8585 2580            | 14 8585 2620            | 14 8585 2621            | 14 8585 2622            | 14 8585 2626            | 14 8585 2629                            |
| RRP £67.90              | RRP £145.00             | RRP £49.90              | RRP £31.90              | RRP £31.90              | RRP £31.90              | RRP £41.90              | RRP £41.90                              |
| Village Price<br>£45.45 | Village Price<br>£97.15 | Village Price<br>£33.40 | Village price<br>£21.35 | Village price<br>£21.35 | Village price<br>£21.35 | Village Price<br>£28.05 | Village Price<br>£28.05                 |
|                         |                         |                         |                         |                         |                         |                         | * A A A A A A A A A A A A A A A A A A A |
| Salad Plate Red         | Salad Plate Green       | Salad Plate White       | Sq Salad Plate          | B & B Red               | B & B White             | Buffet Plate            | Deep Plate Red                          |

14 8585 2660

RRP £20.90

Village Price

14 8585 2662

RRP £20.90

Village Price

14 8585 2680

Village Price

RRP £51.90

14 8585 2700

RRP £31.90

Village price

14 8585 2649

Village Price

RRP £36.90

14 8585 2640

Village Price

RRP £25.90

14 8585 2641

RRP £25.90

Village Price

14 8585 2642

Village Price

RRP £25.90