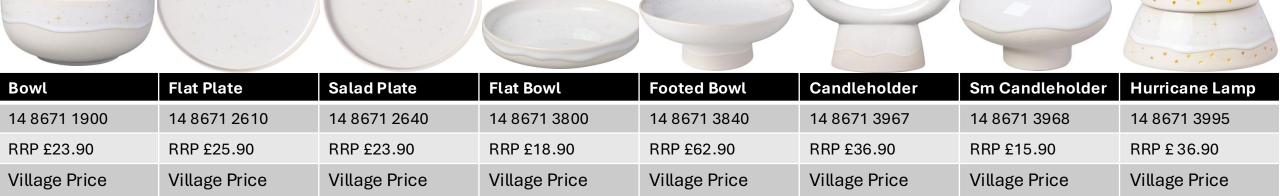

#### Winter Glow

| Box Tree      | Vase          | Table Bell    | Snow Globe    | Tree          | Advent Wreath | Mug           | Cup           |
|---------------|---------------|---------------|---------------|---------------|---------------|---------------|---------------|
| 14 8671 4471  | 14 8671 5100  | 14 8671 5769  | 14 8671 6642  | 14 8671 6894  | 14 8671 9407  | 14 8671 9651  | 14 8671 9660  |
| RRP £72.90    | RRP £62.90    | RRP £18.90    | RRP £41.90    | RRP £21.90    | RRP £62.90    | RRP £23.90    | RRP £ 15.90   |
| Village Price |