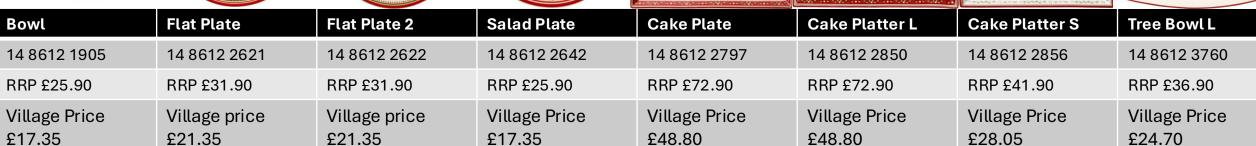

| Placemat 2   | Runner L      | Runner        | Bread Basket  |  |  |
|--------------|---------------|---------------|---------------|--|--|
| 14 8585 6121 | 14 8585 6150  | 14 8585 6165  | 14 8585 6181  |  |  |
| RRP £11.90   | RRP £46.90    | RRP £31.90    | RRP £31.90    |  |  |
| Outlet Price | Village Price | Village price | Village price |  |  |