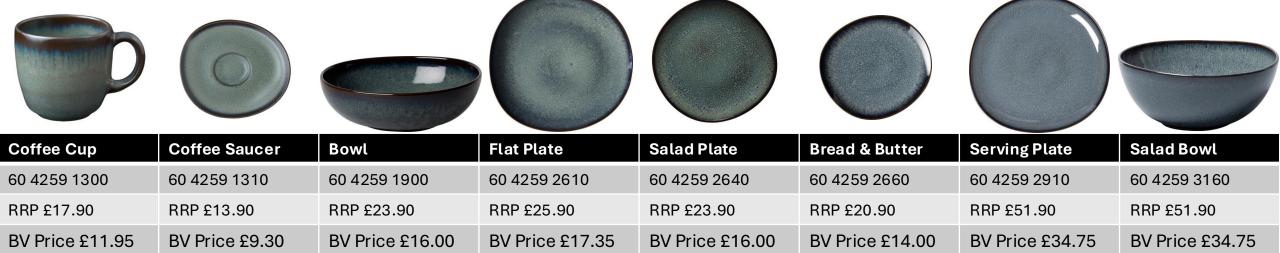

## Lave Gris

| Flat Bowl       | Small Flat Bowl | Dip Bowl 1     | Dip Bowl 2      | Mug             | Beaker          |  |
|-----------------|-----------------|----------------|-----------------|-----------------|-----------------|--|
| 60 4259 3800    | 60 4259 3810    | 60 4259 3820   | 60 4259 3822    | 60 4259 9651    | 60 4259 9660    |  |
| RRP £25.90      | RRP £23.90      | RRP £13.90     | RRP £15.90      | RRP £23.90      | RRP £22.90      |  |
| BV Price £17.35 | BV Price £16.00 | BV Price £9.30 | BV Price £10.65 | BV Price £16.00 | BV Price £15.30 |  |