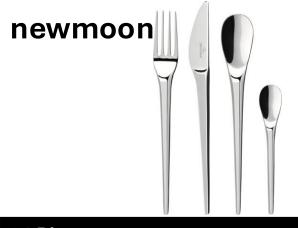

## Newmoon Set of 4

| Champagne Flute      | Red Wine             | White Wine           | Longdrink Tumbler    | Tumbler              |
|----------------------|----------------------|----------------------|----------------------|----------------------|
| 11 3653 8130         | 11 3653 8110         | 11 3653 8120         | 11 3653 8260         | 11 3653 8070         |
| RRP £51.90           | RRP £51.90           | RRP £51.90           | RRP £46.90           | RRP £46.90           |
| Village Price £34.75 | Village Price £34.75 | Village Price £34.75 | Village Price £31.40 | Village price £31.40 |