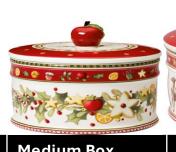

#### Winter Bakery

| Star Bowl Ginger | Star Bowl Tree | Footed Star Bowl | Tree Bowl Small | Star Bowl Large | Small Box     | Medium Box    | Large Box     |
|------------------|----------------|------------------|-----------------|-----------------|---------------|---------------|---------------|
| 14 8612 3770     | 14 8612 3776   | 14 8612 3840     | 14 8612 3870    | 14 8612 3885    | 14 8612 4520  | 14 8612 4524  | 14 8612 4526  |
| RRP £36.90       | RRP £31.90     | RRP £83.90       | RRP £25.90      | RRP £113.00     | RRP £41.90    | RRP £62.90    | RRP £67.90    |
| Village Price    | Village price  | Village Price    | Village Price   | Village Price   | Village Price | Village Price | Village Price |