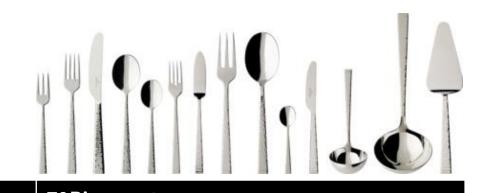

| 24 Piece set          | 70 Piece set          |
|-----------------------|-----------------------|
| 12 6417 9030          | 12 6417 9072          |
| RRP £359.00           | RRP £1089.00          |
| Village Price £240.50 | Village Price £729.60 |

#### Ella Gold

| 24 Piece set          | 70 Piece set          |
|-----------------------|-----------------------|
| 12 6351 9030          | 12 6351 9072          |
| RRP £359.00           | RRP £1089.00          |
| Village Price £240.50 | Village Price £729.60 |

**Blacksmith** 

| 24 Piece set          | 70Piece set           |
|-----------------------|-----------------------|
| 12 6387 9030          | 12 6387 9072          |
| RRP £359.00           | RRP £1089.00          |
| Village Price £240.50 | Village Price £729.60 |