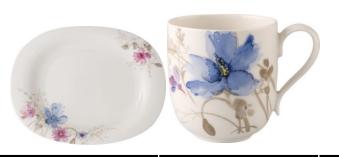

# Old Luxembourg

### Old Luxembourg

| Coffee Saucer  | Espresso Cup    | Espresso Saucer | Bowl 1          | Bowl 2          | Individual Bowl S | Soup Tureen      | Soup Cup        |
|----------------|-----------------|-----------------|-----------------|-----------------|-------------------|------------------|-----------------|
| 60 2341 1310   | 60 2341 1420    | 60 2341 1430    | 60 2341 1900    | 60 2341 1906    | 60 2341 1945      | 60 2341 2360     | 60 2341 2510    |
| RRP £13.00     | RRP £17.90      | RRP £11.00      | RRP £25.90      | RRP £25.90      | RRP £18.90        | RRP £259.00      | RRP £38.90      |
| BV Price £8.70 | BV Price £11.95 | BV Price £7.35  | BV Price £17.35 | BV Price £17.35 | BV Price £12.65   | BV Price £173.50 | BV Price £26.05 |