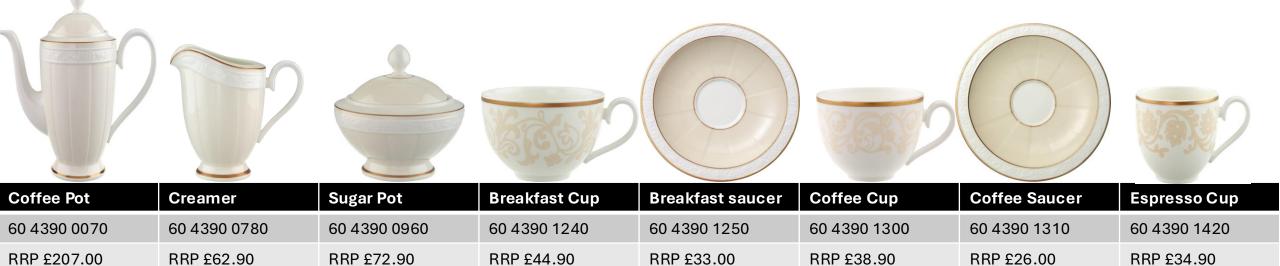

#### French Garden

| Coffeepot       | Teapot          | Creamer         | Sugar Pot       | Breakfast Cup   | Breakfast Saucer | Tea Cup         | Saucer         |
|-----------------|-----------------|-----------------|-----------------|-----------------|------------------|-----------------|----------------|
| 60 2281 0100    | 60 2281 0460    | 60 2281 0760    | 60 2281 0930    | 60 2281 1240    | 60 2281 1250     | 60 2281 1270    | 60 2281 1280   |
| RRP £135.00     | RRP £135.00     | RRP £46.90      | RRP £51.90      | RRP £31.90      | RRP £21.00       | RRP £21.90      | RRP £13.00     |
| BV Price £90.45 | BV Price £90.45 | BV Price £31.40 | BV Price £34.75 | BV Price £21.35 | BV Price £14.05  | BV Price £14.65 | BV Price £8.70 |

| 1               |                 |                 |                 |                 |                 |                 |                 |
|-----------------|-----------------|-----------------|-----------------|-----------------|-----------------|-----------------|-----------------|
| Coffee Cup      | Espresso Cup    | Espresso Saucer | Bowl 1          | Bowl 2          | Bowl 3          | Soup Cup        | Flat Plate      |
| 60 2281 1300    | 60 2281 1420    | 60 2281 1430    | 60 2281 1900    | 60 2281 1901    | 60 2281 1902    | 60 2281 2510    | 60 2281 2620    |
| RRP £21.90      | RRP £19.90      | RRP £15.00      | RRP £31.90      | RRP £34.90      | RRP £25.90      | RRP £38.90      | RRP £31.90      |
| BV Price £14.65 | BV Price £13.30 | BV Price £10.05 | BV Price £21.35 | BV Price £23.35 | BV Price £17.35 | BV Price £26.05 | BV Price £21.35 |