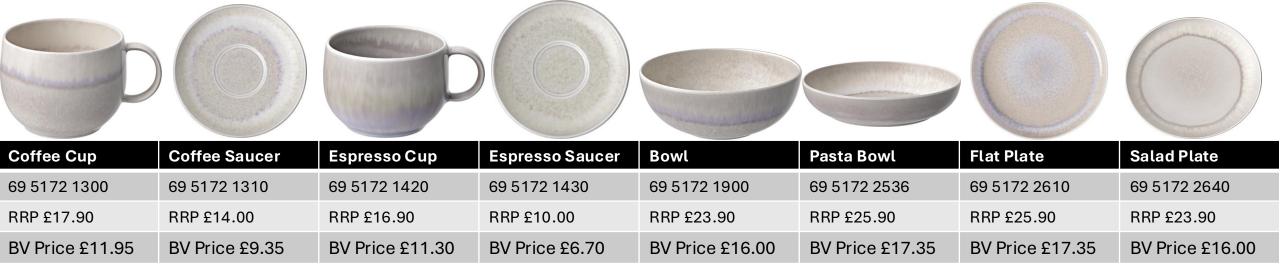

## Perlemor Coral

| Salad Bowl 1    | Salad Bowl 2    | Dip Bowl       | Mug Set         | Mug             |  |  |
|-----------------|-----------------|----------------|-----------------|-----------------|--|--|
| 69 5173 3170    | 69 5173 3760    | 69 5173 3932   | 69 5173 8403    | 69 5173 9651    |  |  |
| RRP £51.90      | RRP £38.90      | RRP £12.90     | RRP £36.90      | RRP £23.90      |  |  |
| BV Price £34.75 | BV Price £26.05 | BV Price £8.60 | BV Price £24.70 | BV Price £16.00 |  |  |

## Perlemor Sand

| Salad Bowl 1    | Salad Bowl 2    | Dip Bowl       | Mug Set         | Mug             |  |  |
|-----------------|-----------------|----------------|-----------------|-----------------|--|--|
| 69 5172 3170    | 69 5172 3760    | 69 5172 3932   | 69 5172 8403    | 69 5172 9651    |  |  |
| RRP £51.90      | RRP £38.90      | RRP £12.90     | RRP £36.90      | RRP £23.90      |  |  |
| BV Price £34.75 | BV Price £26.05 | BV Price £8.60 | BV Price £24.70 | BV Price £16.00 |  |  |