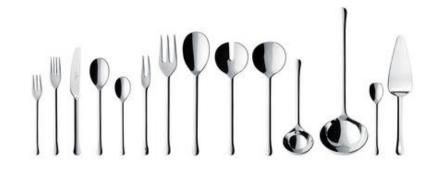

Cutlery

| 24 Piece set          | 68 Piece set          |
|-----------------------|-----------------------|
| 12 6373 9037          | 12 6373 9081          |
| RRP £209.00           | RRP £519.00           |
| Village Price £140.00 | Village Price £347.50 |

| 24 Piece set          | 68 Piece set          |
|-----------------------|-----------------------|
| 12 6394 9037          | 12 6394 9081          |
| RRP £209.00           | RRP £519.00           |
| Village Price £140.00 | Village Price £347.50 |

| 24 Piece set | 68 Piece set |
|--------------|--------------|
|              |              |
|              |              |

12 6339 9037 12 6339 9081

RRP £209.00 RRP £519.00

Village Price £347.00

**Victor** 

|    | 24 Piece set          | 68 Piece set          |
|----|-----------------------|-----------------------|
| 24 | 12 6350 9037          | 12 6350 9081          |
|    | RRP £209.00           | RRP £519.00           |
|    | Village Price £140.00 | Village Price £347.00 |

| 24 Piece set          | 68 Piece set          |
|-----------------------|-----------------------|
| 12 6359 9037          | 12 6339 9081          |
| RRP £209.00           | RRP £519.00           |
| Village Price £140.00 | Village Price £347.00 |

| 24 Piece set       | 68 Piece set          |
|--------------------|-----------------------|
| 12 6408 9037       | 12 6408 9081          |
| RRP £209.00        | RRP £519.00           |
| Village Price £140 | Village Price £347.50 |