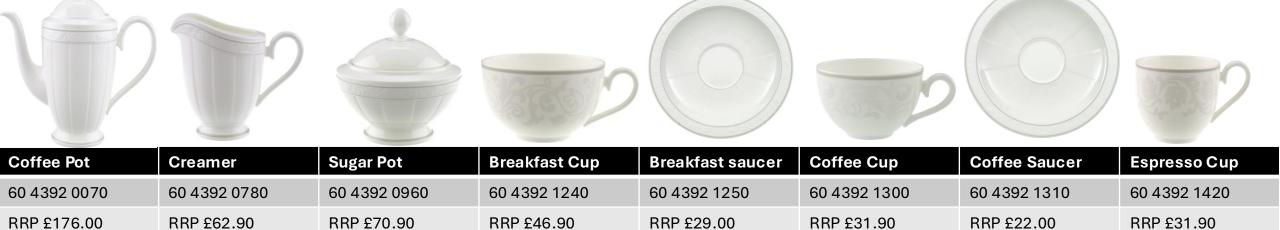

BV Price £48.80

| Espresso Saucer | Bowl            | Individual Bowl | Soup Tureen 2.9L | Soup Cup        | Flat Plate      | Salad Plate     | Bread & Butter  |
|-----------------|-----------------|-----------------|------------------|-----------------|-----------------|-----------------|-----------------|
| 60 4390 1430    | 60 4390 1906    | 60 4390 1945    | 60 4390 2360     | 60 4390 2510    | 60 4390 2630    | 60 4390 2650    | 60 4390 2660    |
| RRP £24.00      | RRP £48.90      | RRP £46.90      | RRP £519.00      | RRP £72.90      | RRP £62.90      | RRP £51.90      | RRP £46.90      |
| BV Price £16.05 | BV Price £32.75 | BV Price £31.40 | BV Price £347.70 | BV Price £48.80 | BV Price £42.10 | BV Price £34.75 | BV Price £31.40 |