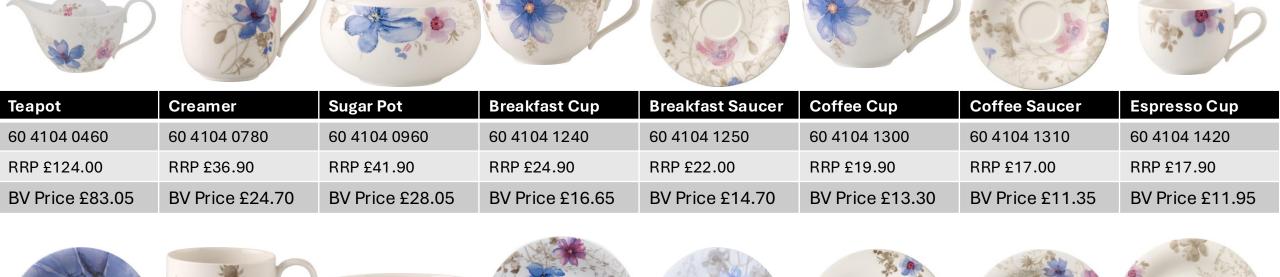

#### Mariefleur

| Espresso Saucer | Macciato Mug    | French Bowl     | Egg Cup         | Flat Plate      | Salad Plate 1   | Salad Plate 2   | Deep Plate      |
|-----------------|-----------------|-----------------|-----------------|-----------------|-----------------|-----------------|-----------------|
| 60 4100 1430    | 60 4100 1630    | 60 4100 1931    | 60 4100 1950    | 60 4100 2620    | 60 4100 2640    | 60 4100 2641    | 60 4100 2700    |
| RRP £15.00      | RRP £27.90      | RRP £25.90      | RRP £20.90      | RRP £27.90      | RRP £25.90      | RRP £25.90      | RRP £27.90      |
| BV Price £10.05 | BV Price £18.65 | BV Price £17.35 | BV Price £14.00 | BV Price £18.65 | BV Price £17.35 | BV Price £17.35 | BV Price £18.65 |

# Mariefleur

| Gourmet Plate   | Serving Dish    | Mug             |  |  |  |
|-----------------|-----------------|-----------------|--|--|--|
| 60 4100 2790    | 60 4100 2916    | 60 4100 9651    |  |  |  |
| RRP £41.90      | RRP £86.90      | RRP £22.90      |  |  |  |
| BV Price £28.05 | BV Price £58.20 | BV Price £15.30 |  |  |  |