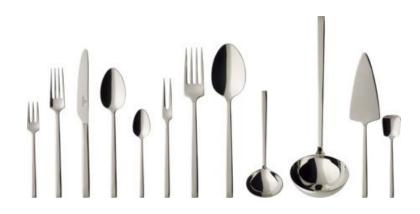

Cutlery

| 24 Piece set          | 68 Piece set          |
|-----------------------|-----------------------|
| 12 6373 9037          | 12 6373 9081          |
| RRP £209.00           | RRP £519.00           |
| Village Price £140.00 | Village Price £347.50 |

| 24 Piece set          | 68 Piece set          |
|-----------------------|-----------------------|
| 12 6394 9037          | 12 6394 9081          |
| RRP £209.00           | RRP £519.00           |
| Village Price £140.00 | Village Price £347.50 |

| 24 Piece set | 68 Piece set |
|--------------|--------------|
|              |              |
|              |              |

12 6339 9037 12 6339 9081

RRP £209.00 RRP £519.00

Village Price £347.00

**Victor** 

|    | 24 Piece set          | 68 Piece set          |
|----|-----------------------|-----------------------|
| 24 | 12 6350 9037          | 12 6350 9081          |
|    | RRP £209.00           | RRP £519.00           |
|    | Village Price £140.00 | Village Price £347.00 |

| 24 Piece set          | 68 Piece set          |
|-----------------------|-----------------------|
| 12 6359 9037          | 12 6339 9081          |
| RRP £209.00           | RRP £519.00           |
| Village Price £140.00 | Village Price £347.00 |

| 24 Piece set       | 68 Piece set          |
|--------------------|-----------------------|
| 12 6408 9037       | 12 6408 9081          |
| RRP £209.00        | RRP £519.00           |
| Village Price £140 | Village Price £347.50 |