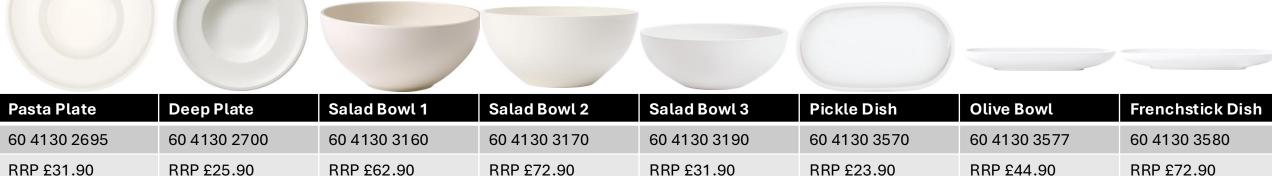

#### Manufacture Rock

| Square Gourmet  | Deep Bowl       | Multi Plate     | Pasta Bowl      | Dip Bowl        |  |  |
|-----------------|-----------------|-----------------|-----------------|-----------------|--|--|
| 60 4239 2680    | 60 4239 2701    | 60 4239 2772    | 60 4239 2790    | 60 4239 3932    |  |  |
| RRP £67.90      | RRP £31.90      | RRP £29.90      | RRP £31.90      | RRP £15.90      |  |  |
| BV Price £45.45 | BV Price £21.35 | BV Price £20.00 | BV Price £21.35 | BV Price £10.65 |  |  |

#### Manufacture Rock Blanc

| Soup Bowl       | Flat Bowl       | <b>Gourmet Plate</b> | Square Plate    | Flat Plate      | Coupe Plate     | Salad Plate     | Bread & Butter  |
|-----------------|-----------------|----------------------|-----------------|-----------------|-----------------|-----------------|-----------------|
| 60 4240 2535    | 60 4240 2536    | 60 4240 2590         | 60 4240 2610    | 60 4239 2620    | 60 4240 2630    | 60 4240 2640    | 60 4240 2660    |
| RRP £22.90      | RRP £25.90      | RRP £39.90           | RRP £38.90      | RRP £25.90      | RRP £25.90      | RRP £23.90      | RRP £20.90      |
| BV Price £15.30 | BV Price £17.35 | BV Price £26.70      | BV Price £26.05 | BV Price £17.35 | BV Price £17.35 | BV Price £16.00 | BV Price £14.00 |