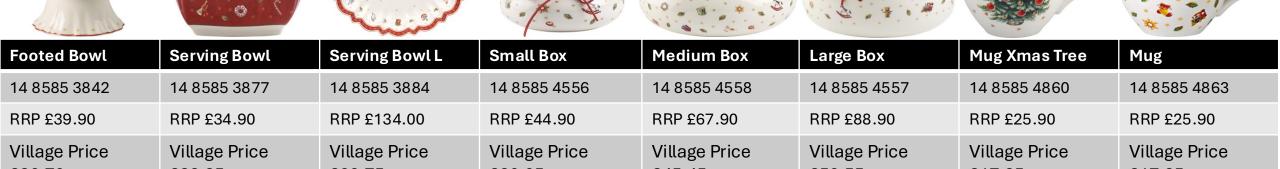

#### Winter Bakery

| Star Bowl Ginger | Star Bowl Tree | Footed Star Bowl | Tree Bowl Small | Star Bowl Large | Small Box     | Medium Box    | Large Box     |
|------------------|----------------|------------------|-----------------|-----------------|---------------|---------------|---------------|
| 14 8612 3770     | 14 8612 3776   | 14 8612 3840     | 14 8612 3870    | 14 8612 3885    | 14 8612 4520  | 14 8612 4524  | 14 8612 4526  |
| RRP £36.90       | RRP £31.90     | RRP £83.90       | RRP £25.90      | RRP £113.00     | RRP £41.90    | RRP £62.90    | RRP £67.90    |
| Village Price    | Village price  | Village Price    | Village Price   | Village Price   | Village Price | Village Price | Village Price |

# Winter Bakery

| Tray Stand              | Mug                     |  |  |  |
|-------------------------|-------------------------|--|--|--|
| 14 8612 7882            | 14 8612 9652            |  |  |  |
| RRP £113.00             | RRP £25.90              |  |  |  |
| Village Price<br>£75.70 | Village Price<br>£17.35 |  |  |  |