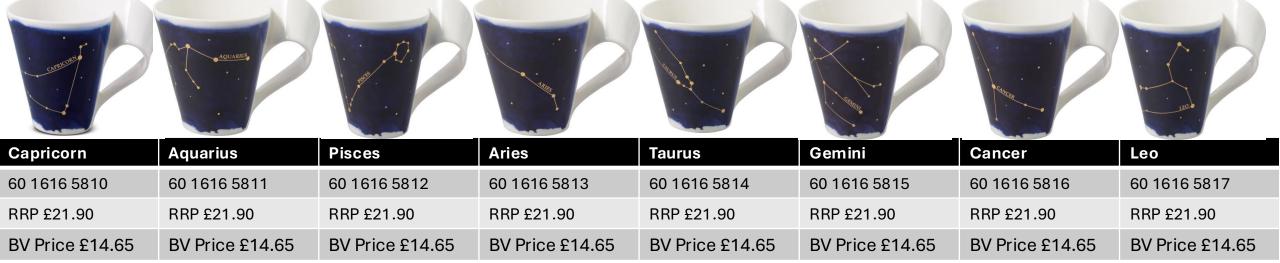

# Newwave Stars

#### **Newwave Stars**

| Virgo           | Libra           | Scorpio         | Sagittarius     |  |  |
|-----------------|-----------------|-----------------|-----------------|--|--|
| 60 1616 5818    | 60 1616 5819    | 60 1616 5820    | 60 1616 5821    |  |  |
| RRP £21.90      | RRP £21.90      | RRP £21.90      | RRP £21.90      |  |  |
| BV Price £14.65 | BV Price £14.65 | BV Price £14.65 | BV Price £14.65 |  |  |