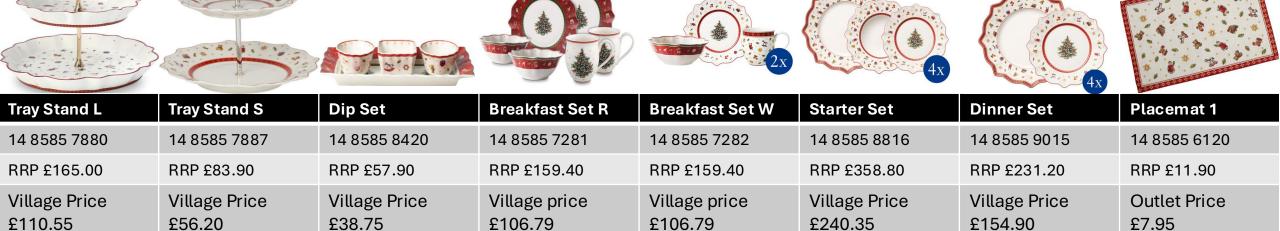

| Placemat 2   | Runner L      | Runner        | Bread Basket  |  |  |
|--------------|---------------|---------------|---------------|--|--|
| 14 8585 6121 | 14 8585 6150  | 14 8585 6165  | 14 8585 6181  |  |  |
| RRP £11.90   | RRP £46.90    | RRP £31.90    | RRP £31.90    |  |  |
| Outlet Price | Village Price | Village price | Village price |  |  |

## Toy's Delight Specials

£12.65

£12.65

£12.65

£14.65

£14.65

£14.65

£14.65

£21.35

## Toy's Delight Glasses (Set of 2)

| Red Wine                | White Wine              | Champagne               | Water                   | Longdrink               |  |  |
|-------------------------|-------------------------|-------------------------|-------------------------|-------------------------|--|--|
| 61 3776 8115            | 61 3776 8125            | 61 3776 8135            | 61 3776 8145            | 61 3776 8260            |  |  |
| RRP £26.90              |  |  |
| Village Price<br>£18.00 |  |  |