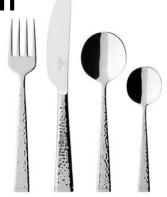

#### Ella Gold

| 24 Piece set          | 70 Piece set          |
|-----------------------|-----------------------|
| 12 6351 9030          | 12 6351 9072          |
| RRP £359.00           | RRP £1089.00          |
| Village Price £240.50 | Village Price £729.60 |