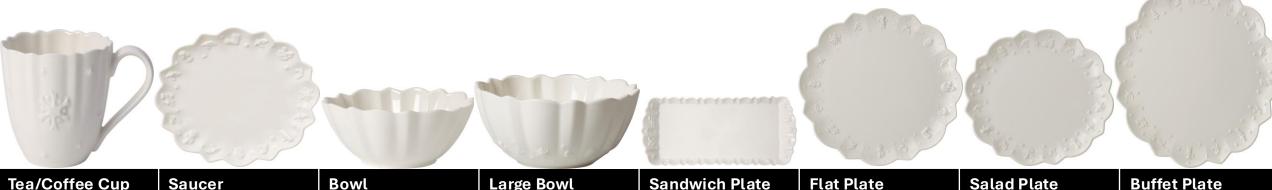

# Toy's Delight Royal Classic

| Tea/Coffee Cup          | Saucer                  | Bowl                    | Large Bowl              | Sandwich Plate          | Flat Plate              | Salad Plate             | <b>Buffet Plate</b>     |
|-------------------------|-------------------------|-------------------------|-------------------------|-------------------------|-------------------------|-------------------------|-------------------------|
| 14 8658 1300            | 14 8658 1310            | 14 8658 1900            | 14 8658 1960            | 14 8658 2220            | 14 8658 2620            | 14 8658 2640            | 14 8658 2680            |
| RRP £18.90              | RRP £17.00              | RRP £25.90              | RRP £27.90              | RRP £67.90              | RRP £31.90              | RRP £25.90              | RRP £51.90              |
| Village Price<br>£12.65 | Village Price<br>£11.35 | Village Price<br>£17.35 | Village Price<br>£18.65 | Village Price<br>£45.45 | Village price<br>£21.35 | Village Price<br>£17.35 | Village Price<br>£34.75 |