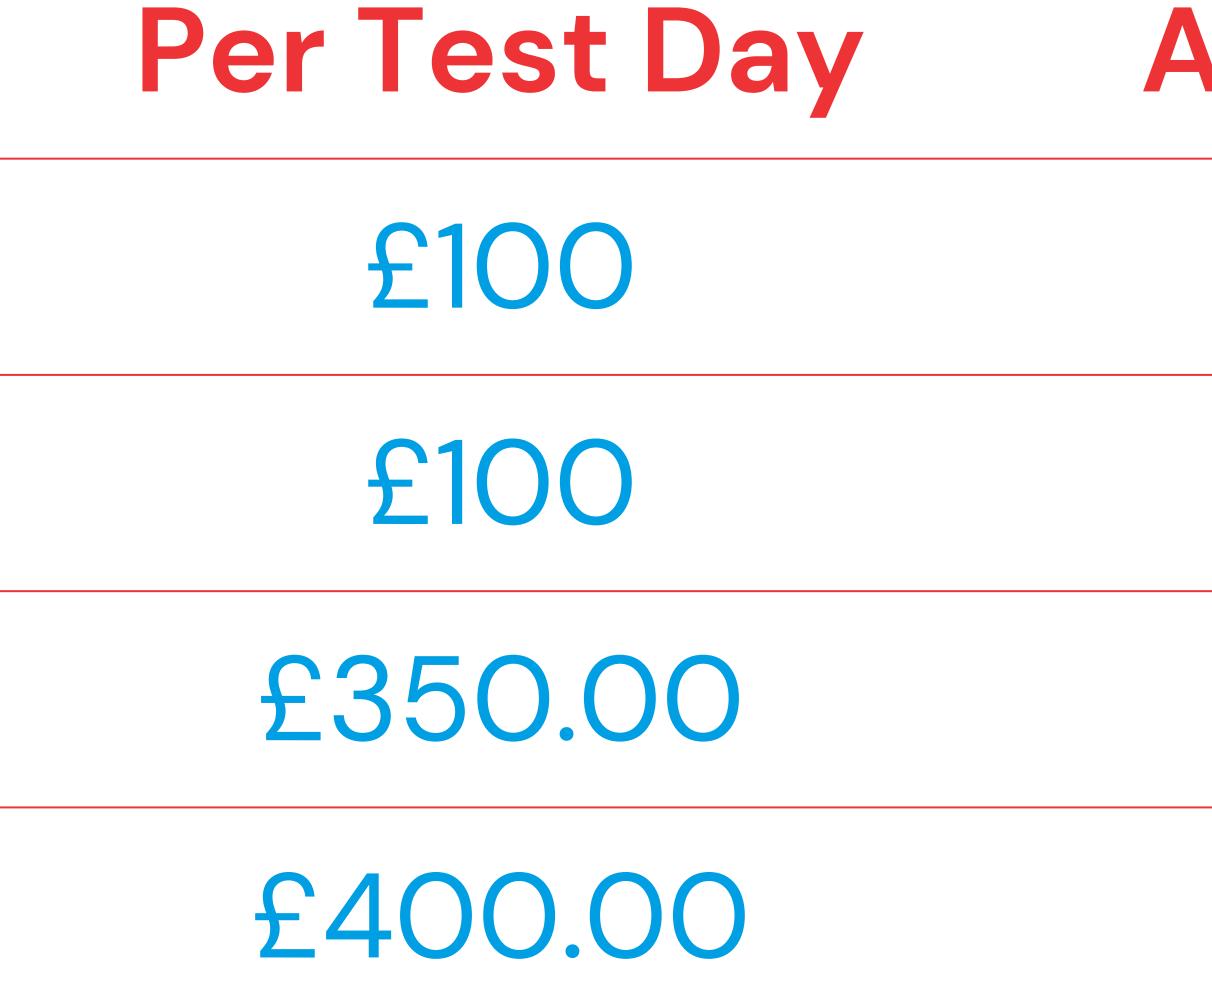

### Per Meeting

## £902.40

### £192.60

### £1,725

### £2040

### Annual Budget

# £5412

### £1540.80

# £13,800

### £17,080