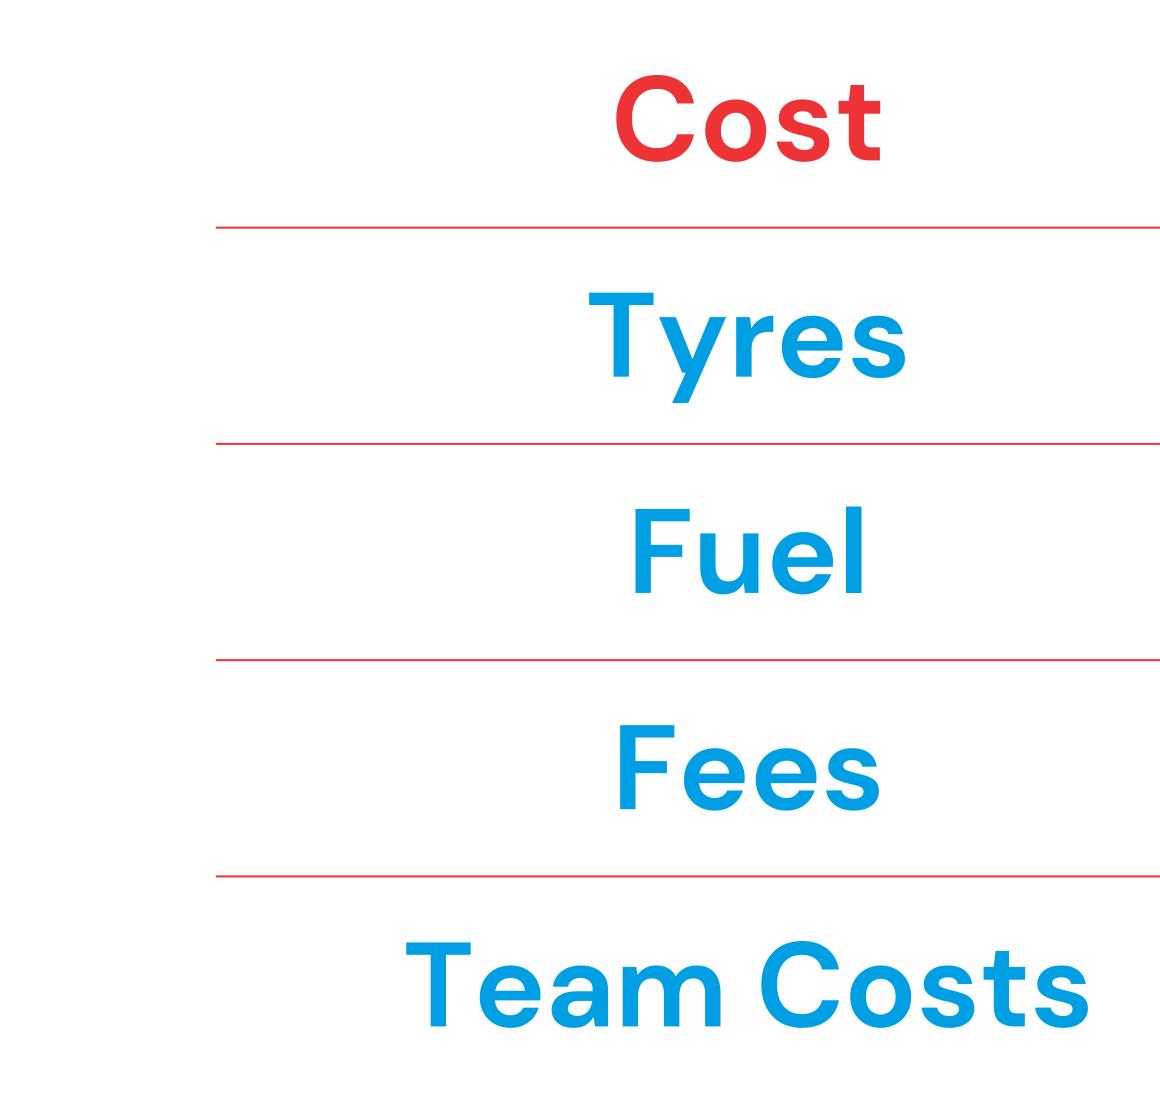

### Per Meeting

## £902.40

### £192.60

### £1,725

### £2040

### Annual Budget

# £5412

### £1540.80

# £13,800

### £17,080