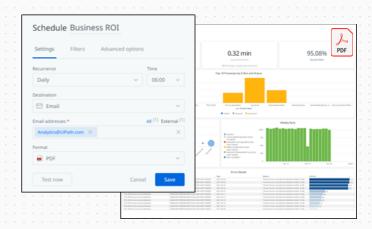

## **Shareable Reports**

The value of performance reporting should continue past a set of dashboards — it should drive strategic discussions and action across the entire enterprise. With Insights, you can easily share reports with key stakeholders and process owners.

Start by creating a report based on one of our existing templates, then set it to be shared on a regular schedule.