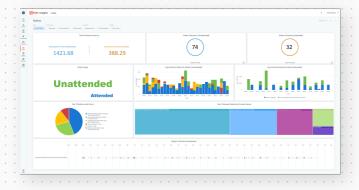

#### **Measure the Performance of RPA Operations**

Situational awareness of your RPA operations is critical to being able to measure and analyze everything from Robot and process performance, to transactions and exceptions.

Start with the Robots, Queues, and Processes dashboards to get deeper visibility into your RPA operations.