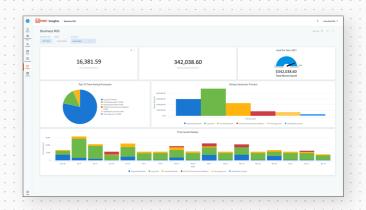

### **Calculate RPA's Impact On Your Bottom Line**

Your business and processes require unique KPIs to define success. With Insights you can fully customize the way that you calculate and align your automation goals to the distinct needs of your business.

Start by tracking the time and money saved by each of your automations from the ROI dashboard.