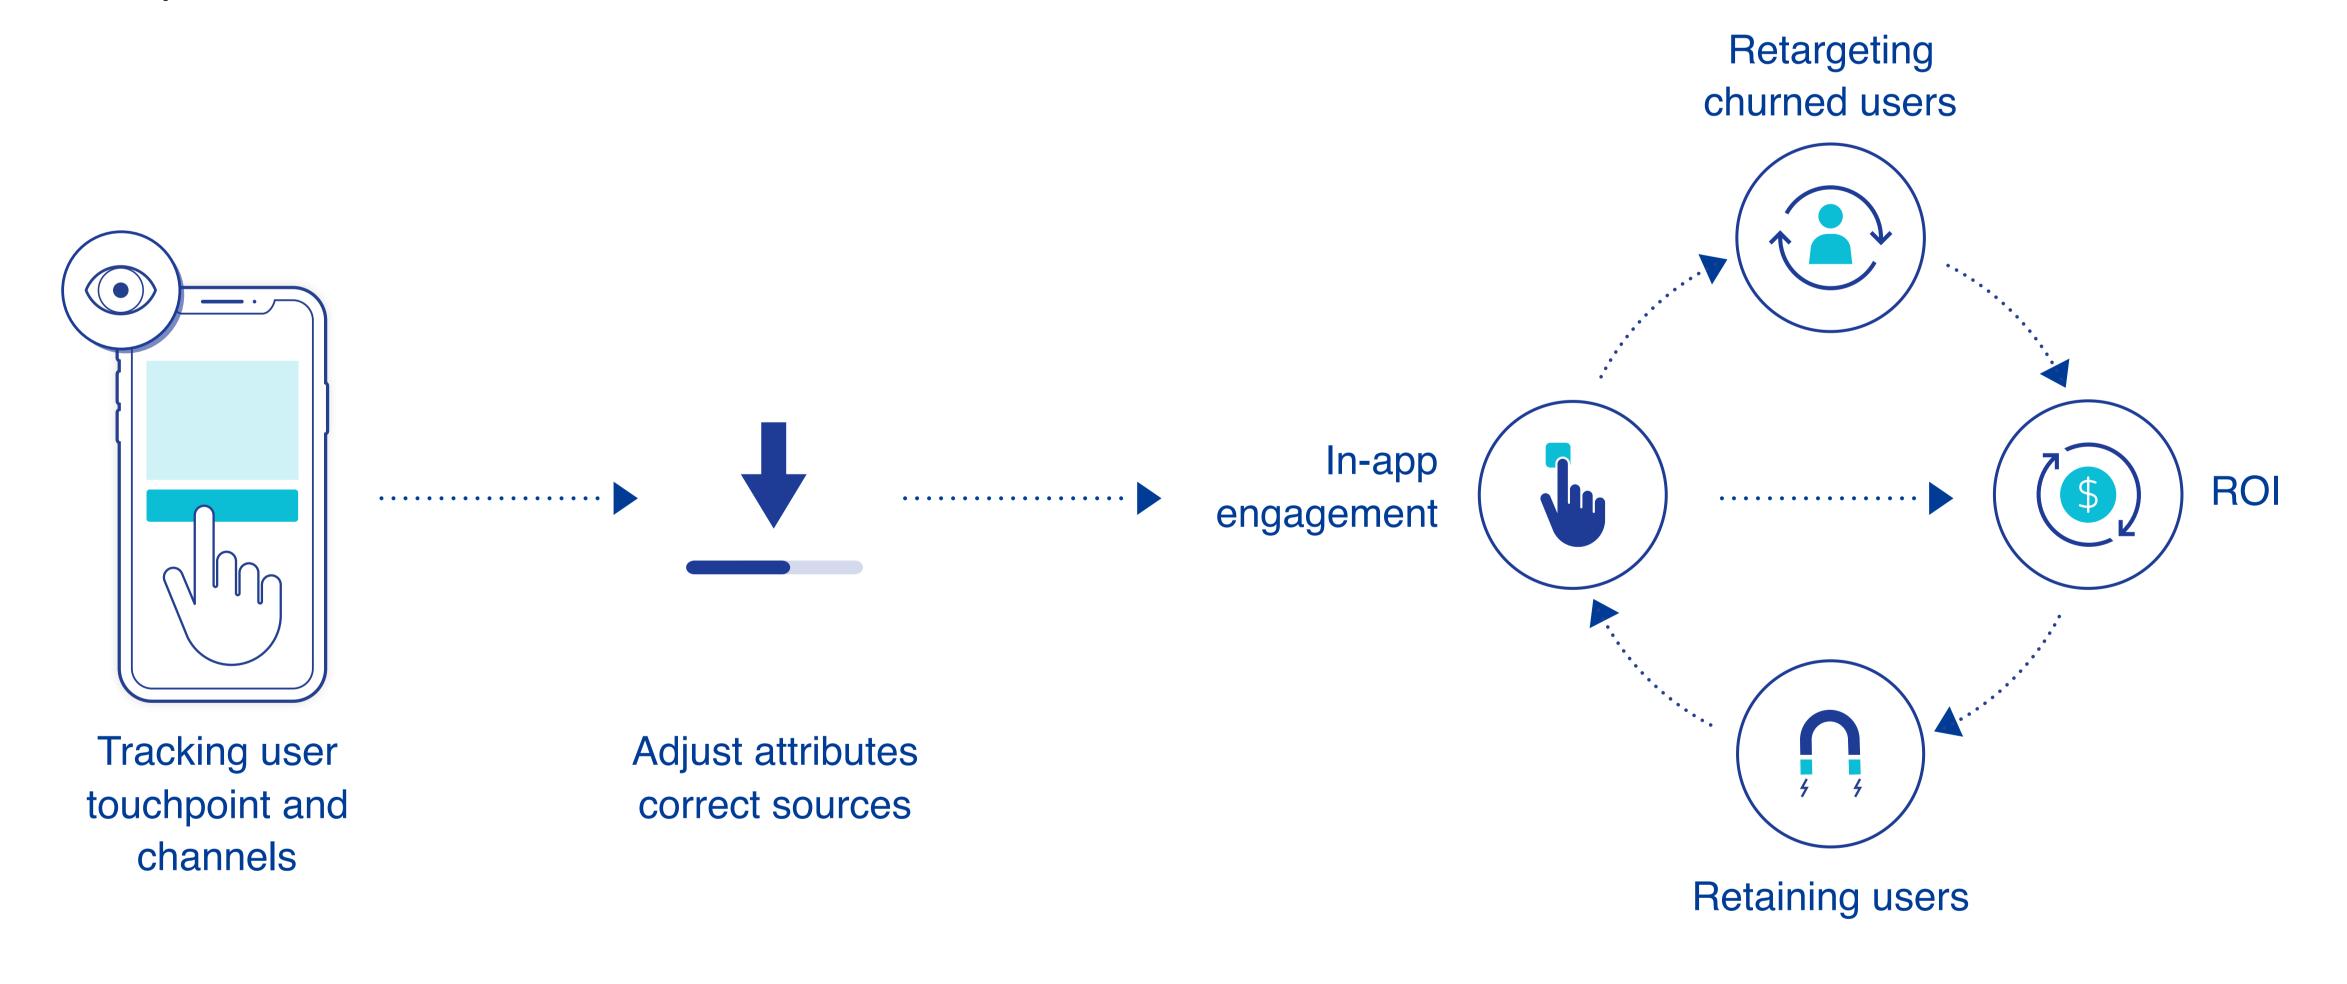

# Create a personalized experience for your users

Once a customer installs your app or triggers an in-app event, Adjust send that data to Airship so you can personalize the customer's experience with your app.

## Increase conversions and customer satisfaction

Adjust sends attribution data such as network name, campaign name, adgroup name, and creative name to Airship via Attributes where you can create user segments for personalization.

### How does Adjust work with Airship?

Adjust sends attribution data to Airship via Attributes where you can create user segments for personalization