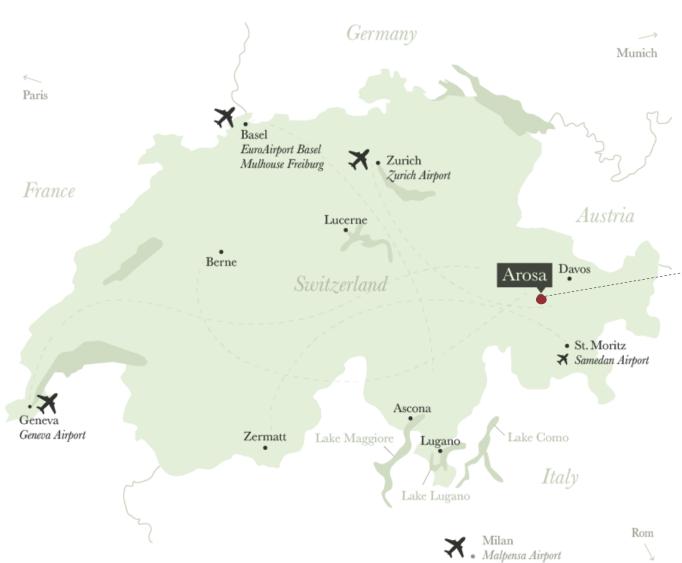

**CULINARY** 

SPA

MICE

AROSA

TSCHUGGEN GRAND HOTEL

\* \* \* \* \* S

ZURICH - 148 KM
2 H BY CAR/ 2.5 H BY TRAIN
MILANO - 280 KM
3 H BY CAR/ 1 H BY PLANE
MUNICH - 290 KM
3 H BY CAR/ 1 H BY PLANE
GENEVA - 400 KM
5 H BY CAR/ 1 H BY PLANE

ASCONA

**HOTEL EDEN ROC**★ ★ ★ ★ ★ S

**LUGANO** - 40 KM

1 H BY CAR/ 1 H BY TRAIN

**MILANO** - 115 KM

1.5 H BY TRAIN/ 2 H BY CAR

**ZURICH** - 148 KM

2.5 H BY CAR/3 H BY TRAIN

**CULINARY** 

SPA

MICE

AROSA

VALSANA HOTEL 4 STAR SUPERIOR

ZURICH - 148 KM

2 H BY CAR/ 2.5 H BY TRAIN

**MILANO** - 280 KM