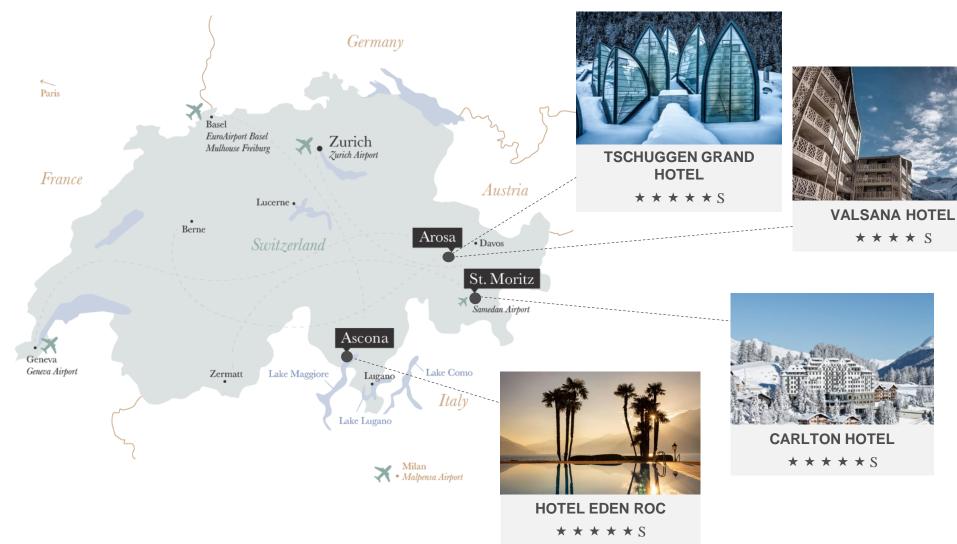

**CULINARY** 

SPA

MICE

AROSA

TSCHUGGEN GRAND HOTEL

\* \* \* \* \* S

ZURICH - 148 KM
2 H BY CAR/ 2.5 H BY TRAIN
MILANO - 280 KM
3 H BY CAR/ 1 H BY PLANE
MUNICH - 290 KM
3 H BY CAR/ 1 H BY PLANE
GENEVA - 400 KM
5 H BY CAR/ 1 H BY PLANE