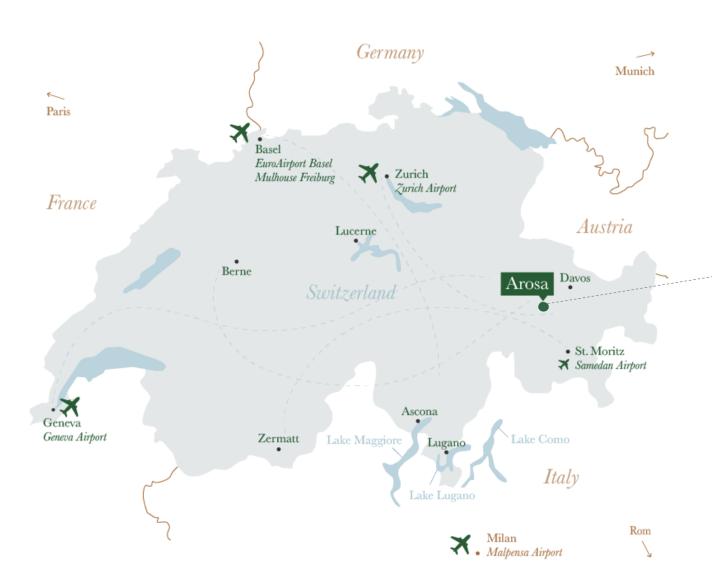

**CULINARY** 

SPA

MICE

AROSA

TSCHUGGEN GRAND HOTEL

\* \* \* \* \* S

ZURICH - 148 KM
2 H BY CAR/ 2.5 H BY TRAIN
MILANO - 280 KM
3 H BY CAR/ 1 H BY PLANE
MUNICH - 290 KM
3 H BY CAR/ 1 H BY PLANE
GENEVA - 400 KM
5 H BY CAR/ 1 H BY PLANE

ASCONA

**HOTEL EDEN ROC**★ ★ ★ ★ ★ S

**LUGANO** - 40 KM

1 H BY CAR/ 1 H BY TRAIN

**MILANO** - 115 KM

1.5 H BY TRAIN/ 2 H BY CAR

**ZURICH** - 148 KM

2.5 H BY CAR/3 H BY TRAIN

**CULINARY** 

SPA

MICE

AROSA

VALSANA HOTEL 4 STAR SUPERIOR

ZURICH - 148 KM

2 H BY CAR/ 2.5 H BY TRAIN

**MILANO** - 280 KM