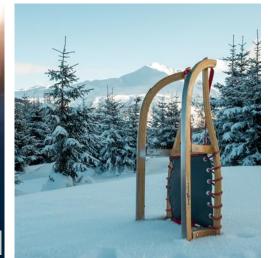

FIGURE SKATING

SNOWSHOE HIKE

**ICE BATHING** 

TORCHLIGHT SLEDGING

**TOBOGGANING** 

BACKSTAGE TOUR & WINE TASTING

HOTEL

EXPERIENCE