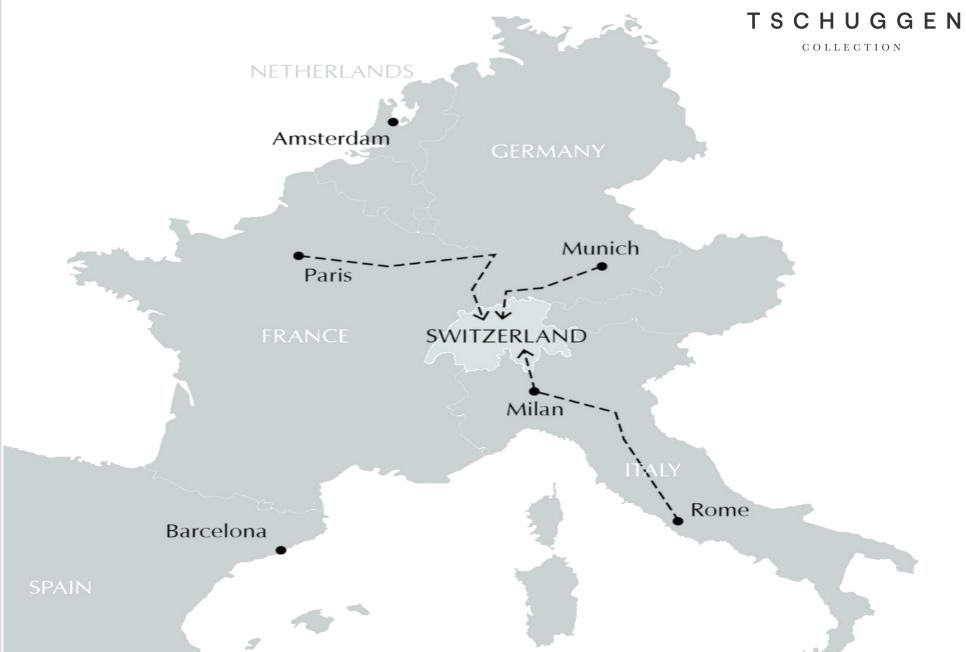

**CULINARY** 

SPA

MICE

AROSA

TSCHUGGEN GRAND HOTEL

\* \* \* \* \* S

ZURICH - 148 KM
2 H BY CAR/ 2.5 H BY TRAIN
MILANO - 280 KM
3 H BY CAR/ 1 H BY PLANE
MUNICH - 290 KM
3 H BY CAR/ 1 H BY PLANE
GENEVA - 400 KM
5 H BY CAR/ 1 H BY PLANE

ASCONA

**HOTEL EDEN ROC**★ ★ ★ ★ ★ S

**LUGANO** - 40 KM

1 H BY CAR/ 1 H BY TRAIN

**MILANO** - 115 KM

1.5 H BY TRAIN/ 2 H BY CAR

**ZURICH** - 148 KM

2.5 H BY CAR/3 H BY TRAIN

**CULINARY** 

SPA

MICE

AROSA

VALSANA HOTEL 4 STAR SUPERIOR

ZURICH - 148 KM

2 H BY CAR/ 2.5 H BY TRAIN

**MILANO** - 280 KM