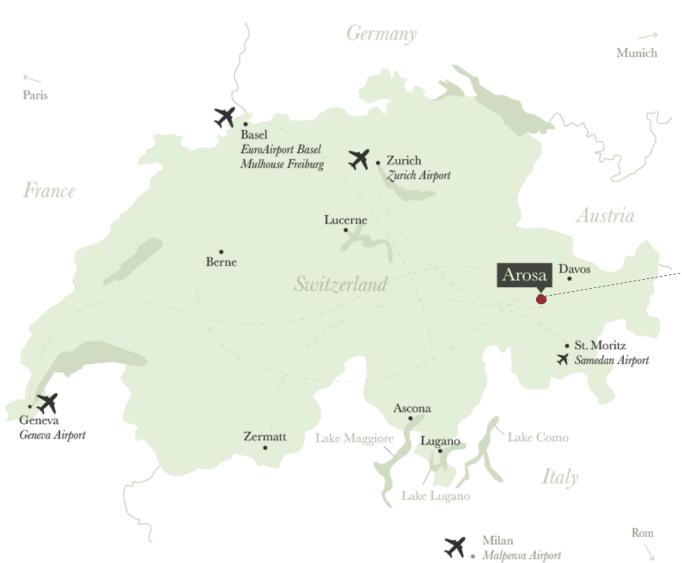

**CULINARY** 

SPA

MICE

AROSA

TSCHUGGEN GRAND HOTEL

\* \* \* \* \* S

ZURICH - 148 KM
2 H BY CAR/ 2.5 H BY TRAIN
MILANO - 280 KM
3 H BY CAR/ 1 H BY PLANE
MUNICH - 290 KM
3 H BY CAR/ 1 H BY PLANE
GENEVA - 400 KM
5 H BY CAR/ 1 H BY PLANE

**CULINARY** 

SPA

MICE

AROSA

VALSANA HOTEL 4 STAR SUPERIOR

ZURICH - 148 KM

2 H BY CAR/ 2.5 H BY TRAIN

**MILANO** - 280 KM

3 H BY CAR/ 1 H BY PLANE

MUNICH - 290 KM

3 H BY CAR/ 1 H BY PLANE

GENEVA - 400 KM

5 H BY CAR/ 1 H BY PLANE

DESTINATION

**EXPERIENCE** 

HOTEL