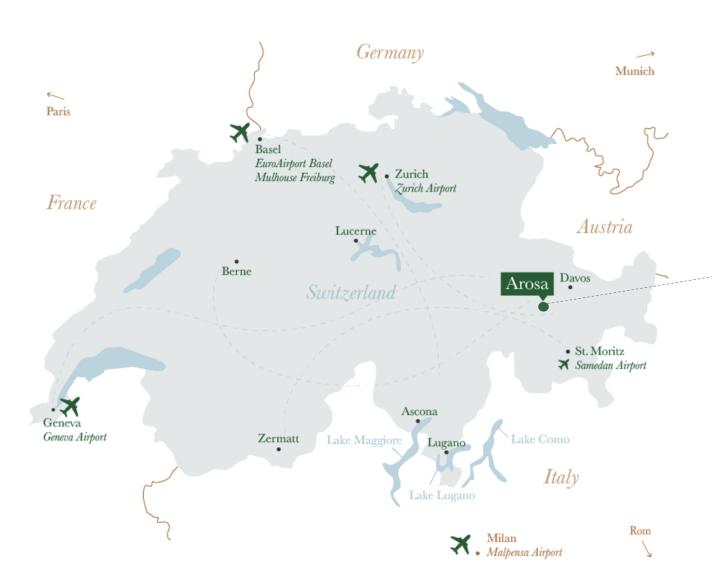

**CULINARY** 

SPA

MICE

AROSA

TSCHUGGEN GRAND HOTEL

\* \* \* \* \* S

ZURICH - 148 KM
2 H BY CAR/ 2.5 H BY TRAIN
MILANO - 280 KM
3 H BY CAR/ 1 H BY PLANE
MUNICH - 290 KM
3 H BY CAR/ 1 H BY PLANE
GENEVA - 400 KM
5 H BY CAR/ 1 H BY PLANE

**CULINARY** 

SPA

MICE

AROSA

VALSANA HOTEL 4 STAR SUPERIOR

ZURICH - 148 KM

2 H BY CAR/ 2.5 H BY TRAIN

**MILANO** - 280 KM

3 H BY CAR/ 1 H BY PLANE

MUNICH - 290 KM

3 H BY CAR/ 1 H BY PLANE

GENEVA - 400 KM

5 H BY CAR/ 1 H BY PLANE

DESTINATION

**EXPERIENCE** 

HOTEL