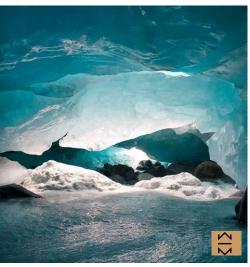

**GLACIER CAVES TOUR** 

TORCHLIGHT HIKE

SKIJORING

WINTER CANYONING

PRIVATE TOUR

**HUSKY SLEDGING** 

CARVE AN ICE SCULPTURE

**TOBOGGANING** 