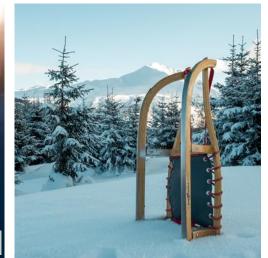

SNOWSHOE HIKE

**ICE BATHING** 

TORCHLIGHT SLEDGING

**TOBOGGANING** 

BACKSTAGE TOUR & WINE TASTING

HOTEL

EXPERIENCE

HOTEL

**GLACIER CAVES TOUR** 

TORCHLIGHT HIKE

SKIJORING

WINTER CANYONING

PRIVATE TOUR

**HUSKY SLEDGING** 

CARVE AN ICE SCULPTURE

**TOBOGGANING** 