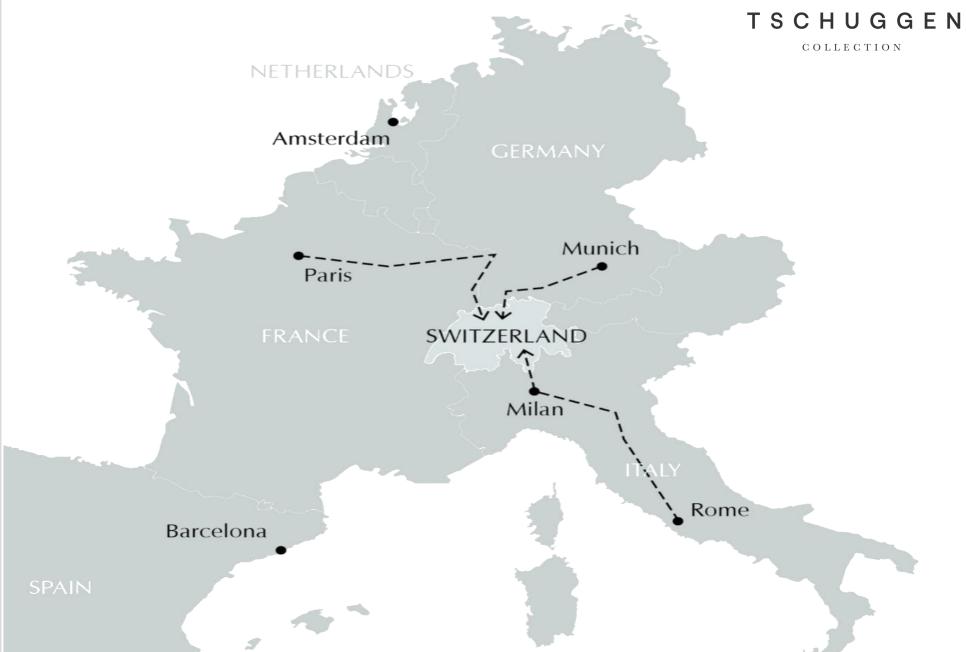

**CULINARY** 

SPA

MICE

AROSA

TSCHUGGEN GRAND HOTEL

\* \* \* \* \* S

ZURICH - 148 KM
2 H BY CAR/ 2.5 H BY TRAIN
MILANO - 280 KM
3 H BY CAR/ 1 H BY PLANE
MUNICH - 290 KM
3 H BY CAR/ 1 H BY PLANE
GENEVA - 400 KM
5 H BY CAR/ 1 H BY PLANE

1 H BY CAR/ 1 H BY TRAIN

**MILANO** - 115 KM

1.5 H BY TRAIN/ 2 H BY CAR

**ZURICH** - 148 KM

2.5 H BY CAR/3 H BY TRAIN

MUNICH - 400 KM

5 H BY CAR/ 1 H BY PLANE

**EXPERIENCE** 

3 H BY CAR/ 1 H BY PLANE

MUNICH - 290 KM

3 H BY CAR/ 1 H BY PLANE

GENEVA - 400 KM

5 H BY CAR/ 1 H BY PLANE

DESTINATION

**EXPERIENCE** 

HOTEL