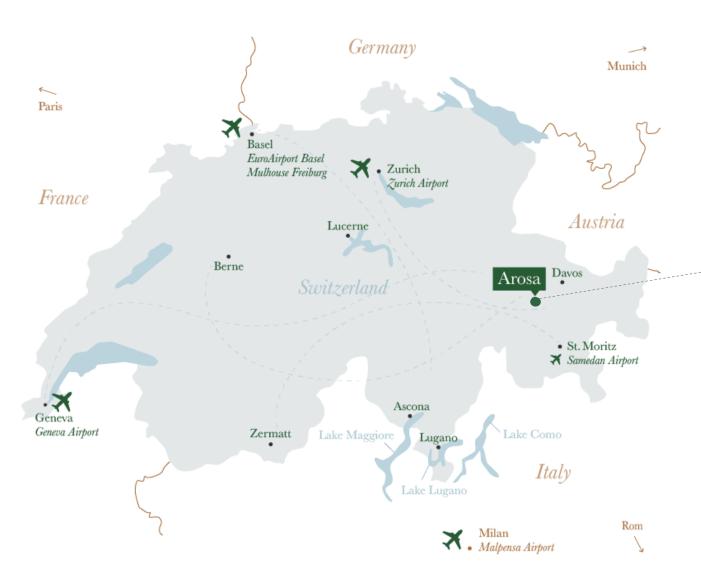

**CULINARY** 

SPA

MICE

AROSA

TSCHUGGEN GRAND HOTEL

\* \* \* \* \* S

ZURICH - 148 KM
2 H BY CAR/ 2.5 H BY TRAIN
MILANO - 280 KM
3 H BY CAR/ 1 H BY PLANE
MUNICH - 290 KM
3 H BY CAR/ 1 H BY PLANE
GENEVA - 400 KM

5 H BY CAR/ 1 H BY PLANE

**EXPERIENCE** 

HOTEL

ROOMS

CULINARY

SPA

MICE

AROSA – LENZERHEIDE SKI AREA 225 KM OF SLOPES