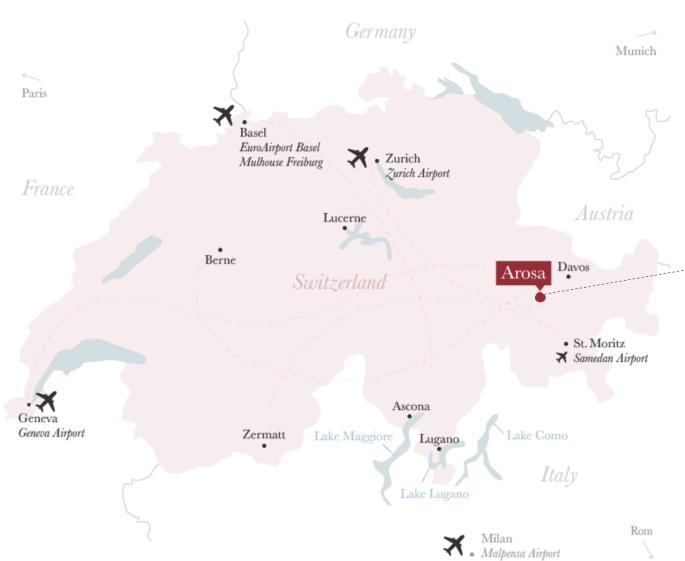

AROSA

VALSANA HOTEL 4 STAR SUPERIOR

ZURICH - 148 KM

2 H BY CAR/ 2.5 H BY TRAIN

**MILANO** - 280 KM

3 H BY CAR/ 1 H BY PLANE

MUNICH - 290 KM

3 H BY CAR/ 1 H BY PLANE

GENEVA - 400 KM

5 H BY CAR/ 1 H BY PLANE