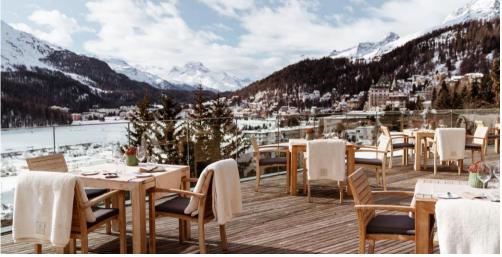

ST. MORITZ

PANORAMIC SUN TERRACE

**AFTERNOON TEA** 

VIEW OF THE FROZEN LAKE

CARLTON BAR RATED BY FORBES