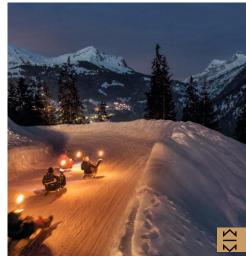

SUNRISE SKIING

FIGURE SKATING

SNOWSHOE HIKE

**ICE BATHING** 

TORCHLIGHT SLEDGING

**TOBOGGANING** 

BACKSTAGE TOUR & WINE TASTING

HOTEL

GLACIER CAVES TOUR

TORCHLIGHT HIKE

SKIJORING

WINTER CANYONING

**ENGADIN BUTLER TOUR** 

CARLTON AFTERNOON TEA

CARVE AN ICE SCULPTURE

**TOBOGGANING** 