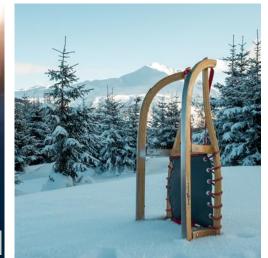

SUNRISE SKIING

FIGURE SKATING

SNOWSHOE HIKE

**ICE BATHING** 

TORCHLIGHT SLEDGING

**TOBOGGANING** 

BACKSTAGE TOUR & WINE TASTING

HOTEL

GLACIER CAVES TOUR

TORCHLIGHT HIKE

SKIJORING

WINTER CANYONING

**ENGADIN BUTLER TOUR** 

CARLTON AFTERNOON TEA

CARVE AN ICE SCULPTURE

**TOBOGGANING** 