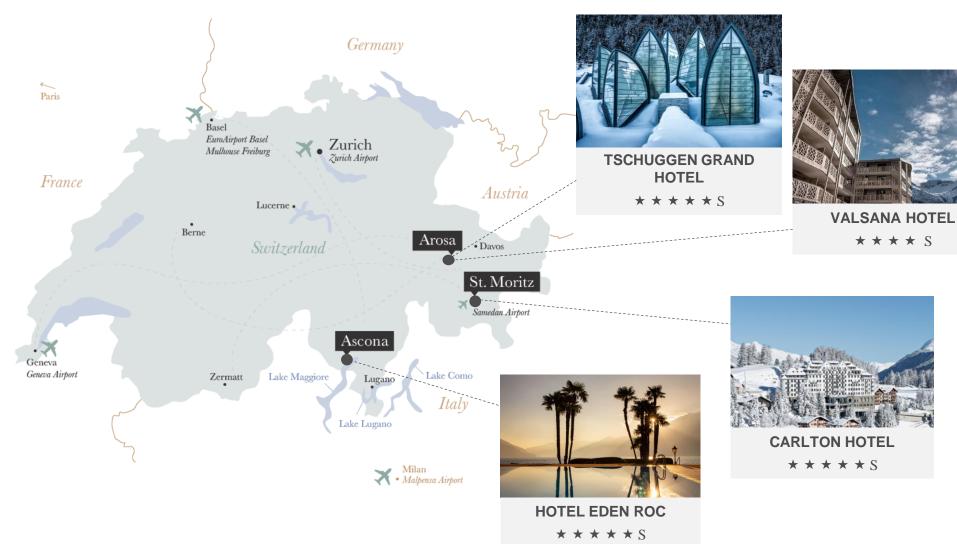

**CULINARY** 

SPA

MICE

AROSA

TSCHUGGEN GRAND HOTEL

\* \* \* \* \* S

ZURICH - 148 KM
2 H BY CAR/ 2.5 H BY TRAIN
MILANO - 280 KM
3 H BY CAR/ 1 H BY PLANE
MUNICH - 290 KM
3 H BY CAR/ 1 H BY PLANE
GENEVA - 400 KM

5 H BY CAR/ 1 H BY PLANE

**EXPERIENCE** 

HOTEL

ROOMS

CULINARY

SPA

MICE

AROSA – LENZERHEIDE SKI AREA 225 KM OF SLOPES

**EXPERIENCE** 

HOTEL

ROOMS

**CULINARY** 

SPA

MICE

HOTELOWN MOUNTAIN RAILWAY «TSCHUGGEN EXPRESS»

SKI-IN & SKI-OUT