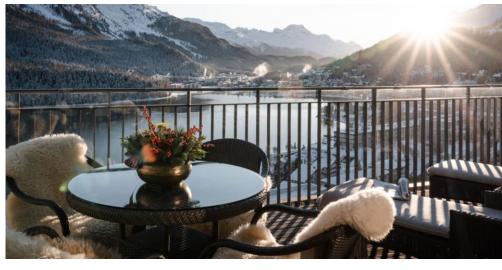

**CARLTON PENTHOUSE SUITE** 

3 BEDROOMS

360° PANORAMA LAKE & MOUNTAIN VIEW

386 SQM – LARGEST SUITE IN ST. MORITZ