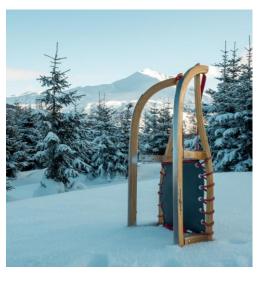

SUNRISE SKIING

FIGURE SKATING

SNOWSHOE HIKE

**ICE BATHING** 

TORCHLIGHT SLEDGING

**TOBOGGANING** 

BACKSTAGE TOUR & WINE TASTING

HOTEL

GLACIER CAVES TOUR

TORCHLIGHT HIKE

SKIJORING

WINTER CANYONING

**ENGADIN BUTLER TOUR** 

CARLTON AFTERNOON TEA

CARVE AN ICE SCULPTURE

**TOBOGGANING** 