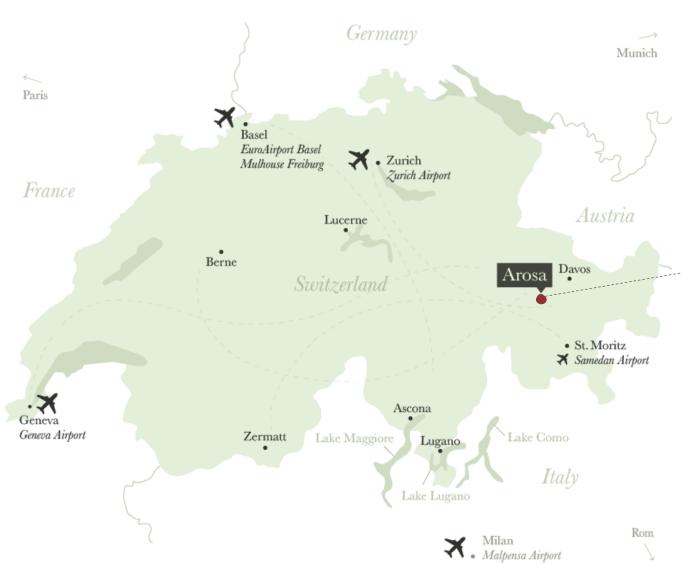

**CULINARY** 

SPA

MICE

AROSA

TSCHUGGEN GRAND HOTEL

\* \* \* \* \* S

ZURICH - 148 KM
2 H BY CAR/ 2.5 H BY TRAIN
MILANO - 280 KM
3 H BY CAR/ 1 H BY PLANE
MUNICH - 290 KM
3 H BY CAR/ 1 H BY PLANE
GENEVA - 400 KM
5 H BY CAR/ 1 H BY PLANE

ASCONA

**HOTEL EDEN ROC**★ ★ ★ ★ ★ S

**LUGANO** - 40 KM

1 H BY CAR/ 1 H BY TRAIN

**MILANO** - 115 KM

1.5 H BY TRAIN/ 2 H BY CAR

**ZURICH** - 148 KM

2.5 H BY CAR/3 H BY TRAIN

MUNICH - 400 KM

5 H BY CAR/ 1 H BY PLANE

**EXPERIENCE** 

HOTEL

ROOMS

CULINARY

SPA

MICE

**CULINARY** 

SPA

MICE

AROSA

VALSANA HOTEL 4 STAR SUPERIOR

ZURICH - 148 KM

2 H BY CAR/ 2.5 H BY TRAIN

**MILANO** - 280 KM

3 H BY CAR/ 1 H BY PLANE

MUNICH - 290 KM

3 H BY CAR/ 1 H BY PLANE

GENEVA - 400 KM

5 H BY CAR/ 1 H BY PLANE