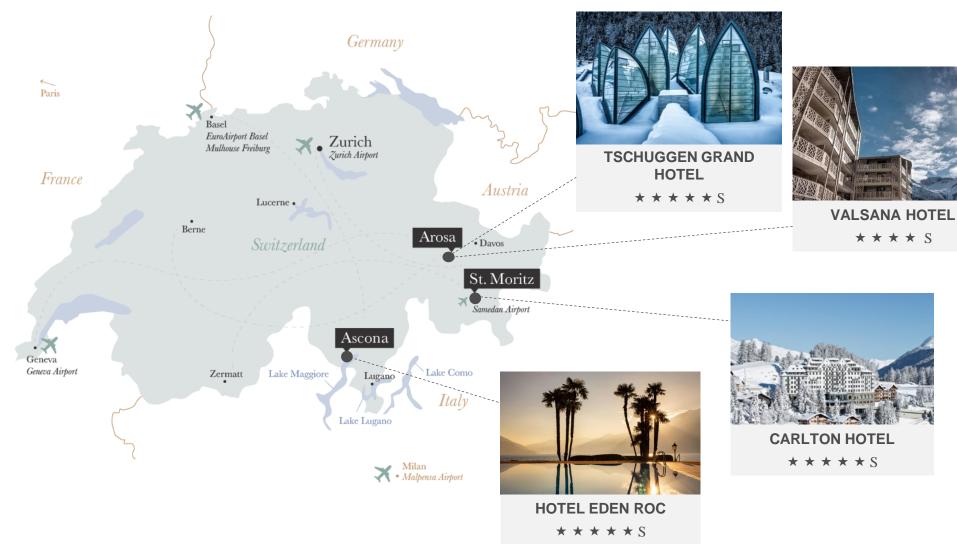

**CULINARY** 

SPA

MICE

AROSA

TSCHUGGEN GRAND HOTEL

\* \* \* \* \* S

ZURICH - 148 KM
2 H BY CAR/ 2.5 H BY TRAIN
MILANO - 280 KM
3 H BY CAR/ 1 H BY PLANE
MUNICH - 290 KM
3 H BY CAR/ 1 H BY PLANE
GENEVA - 400 KM
5 H BY CAR/ 1 H BY PLANE

## CARLTON HOTEL

**DESTINATION** 

**EXPERIENCE** 

HOTEL

ROOMS

**CULINARY** 

SPA

MICE

ASCONA

**HOTEL EDEN ROC**★ ★ ★ ★ ★ S

**LUGANO** - 40 KM

1 H BY CAR/ 1 H BY TRAIN

**MILANO** - 115 KM

1.5 H BY TRAIN/ 2 H BY CAR

**ZURICH** - 148 KM

2.5 H BY CAR/3 H BY TRAIN

**CULINARY** 

SPA

MICE

AROSA

VALSANA HOTEL 4 STAR SUPERIOR

ZURICH - 148 KM

2 H BY CAR/ 2.5 H BY TRAIN

**MILANO** - 280 KM