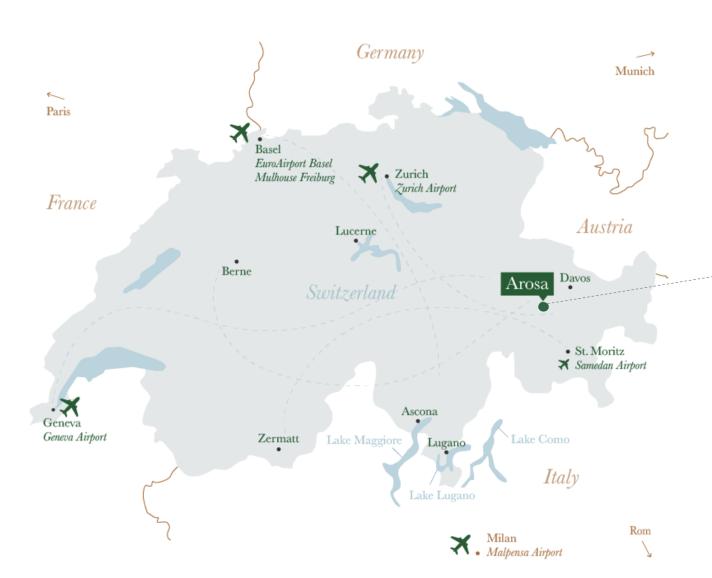

**CULINARY** 

SPA

MICE

AROSA

TSCHUGGEN GRAND HOTEL

\* \* \* \* \* S

ZURICH - 148 KM
2 H BY CAR/ 2.5 H BY TRAIN
MILANO - 280 KM
3 H BY CAR/ 1 H BY PLANE
MUNICH - 290 KM
3 H BY CAR/ 1 H BY PLANE
GENEVA - 400 KM
5 H BY CAR/ 1 H BY PLANE