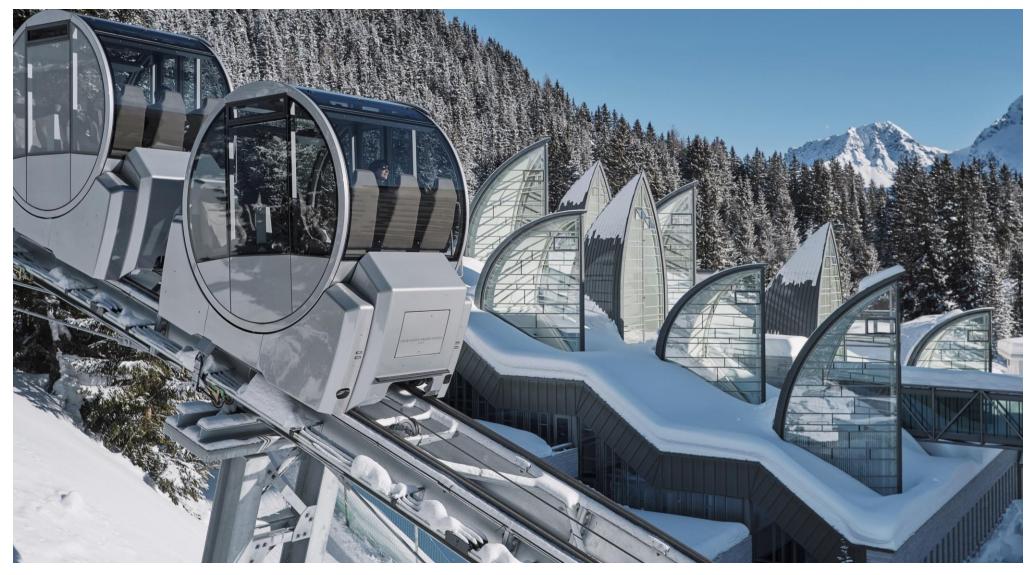

**CULINARY** 

SPA

MICE

AROSA

TSCHUGGEN GRAND HOTEL

\* \* \* \* \* S

ZURICH - 148 KM
2 H BY CAR/ 2.5 H BY TRAIN
MILANO - 280 KM
3 H BY CAR/ 1 H BY PLANE
MUNICH - 290 KM
3 H BY CAR/ 1 H BY PLANE
GENEVA - 400 KM
5 H BY CAR/ 1 H BY PLANE

HOTEL

ROOMS

**CULINARY** 

SPA

MICE

HOTELOWN MOUNTAIN RAILWAY «TSCHUGGEN EXPRESS»

SKI-IN & SKI-OUT

**EXPERIENCE** 