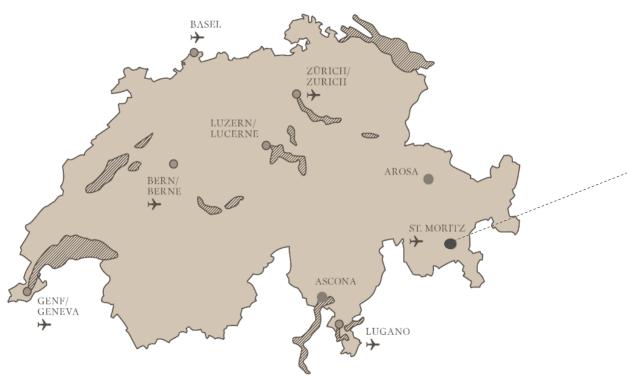

AROSA

**TSCHUGGEN GRAND HOTEL**5 STAR SUPERIOR

**ZURICH** - 148 KM 2 H BY CAR/ 2.5 H BY TRAIN

MILANO - 280 KM 3 H BY CAR/ 1 H BY PLANE

MUNICH - 290 KM 3 H BY CAR/ 1 H BY PLANE

**GENEVA** - 400 KM 5 H BY CAR/ 1 H BY PLANE

AROSA FROM ABOVE - OPEN IN SUMMER & WINTER

**EXPERIENCE** 

HOTEL

ROOMS

**CULINARY** 

SPA

MICE

AROSA – LENZERHEIDE SKI AREA 225 KM OF SLOPES