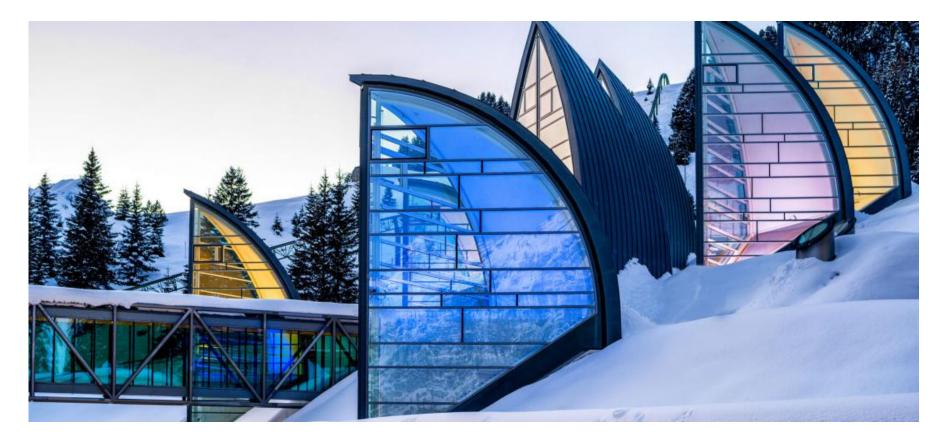

SPA

MICE

AROSA

BERGOASE SPA – TOPPED BY IST FUTURISTIC LIGHT TREE WINDOWS

#### TSCHUGGEN GRAND HOTEL AROSA

**DESTINATION** 

EXPERIENCE

HOTEL

ROOMS

**CULINARY** 

SPA

MICE

STAR ARCHITECT MARIO BOTTA

5'000 SQM – ONE OF THE LARGEST SPAS

TREATMENTS / FITNESS / YOGA / BEAUTY

PRIVATE SPA SUITES