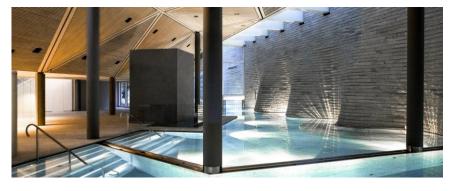

SPA

MICE

AROSA

BERGOASE SPA – TOPPED BY IST FUTURISTIC LIGHT TREE WINDOWS

STAR ARCHITECT MARIO BOTTA

5'000 SQM – ONE OF THE LARGEST SPAS

TREATMENTS / FITNESS / YOGA / BEAUTY

PRIVATE SPA SUITES