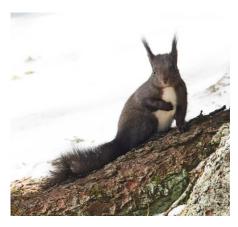

**BEAR SANCTUARY** 

BIKING

**SQUIRREL PATH** 

HIKING TRAILS

**TENNIS** 

HORSE BACK RIDING

FOREST ROPE PARK

**DESTINATION** 