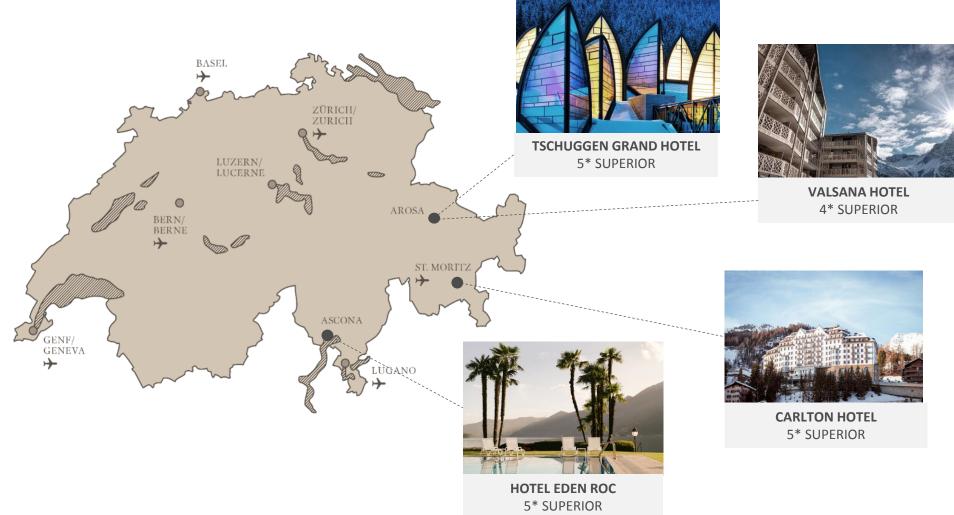

AROSA

**TSCHUGGEN GRAND HOTEL**5 STAR SUPERIOR

**ZURICH** - 148 KM 2 H BY CAR/ 2.5 H BY TRAIN

MILANO - 280 KM 3 H BY CAR/ 1 H BY PLANE

MUNICH - 290 KM 3 H BY CAR/ 1 H BY PLANE

**GENEVA** - 400 KM 5 H BY CAR/ 1 H BY PLANE

**CULINARY** 

SPA

MICE

**CARLTON HOTEL**5 STAR SUPERIOR

**ZURICH** - 200 KM 2.5 H BY CAR/ 3 H BY TRAIN

MILANO - 175 KM 3 H BY CAR/ 1 H BY PLANE

MUNICH - 280 KM 5 H BY CAR/ 1 H BY PLANE

**GENEVA** - 480 KM 5 H BY CAR/ 1 H BY PLANE

SPA

MICE

**ASCONA** 

**HOTEL EDEN ROC** 5 STAR SUPERIOR

LUGANO - 40 KM 1 H BY CAR/ 1 H BY TRAIN

MILANO - 115 KM 2 H BY CAR/ 1 H BY PLANE

**ZURICH** - 148 KM 2.5 H BY CAR/ 3 H BY TRAIN

MUNICH - 400 KM 5 H BY CAR/ 1 H BY PLANE

**CULINARY** 

SPA

MICE

**AROSA** 

VALSANA HOTEL 4 STAR SUPERIOR

**ZURICH** - 148 KM 2 H BY CAR/ 2.5 H BY TRAIN

MILANO - 280 KM 3 H BY CAR/ 1 H BY PLANE

MUNICH - 290 KM 3 H BY CAR/ 1 H BY PLANE