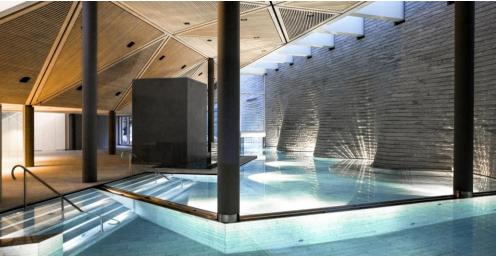

THE BASEMENT

SPA

SPA

AROSA

5'000 SQM – ONE OF THE LARGEST SPAS

STAR ARCHITECT MARIO BOTTA

TREATMENTS / FITNESS / YOGA / BEAUTY

PRIVATE SPA SUITES

ST. MORITZ

PRIVATE SPA SUITES

INDOOR POOL

1'200 SQM SPA ON 3 FLOORS