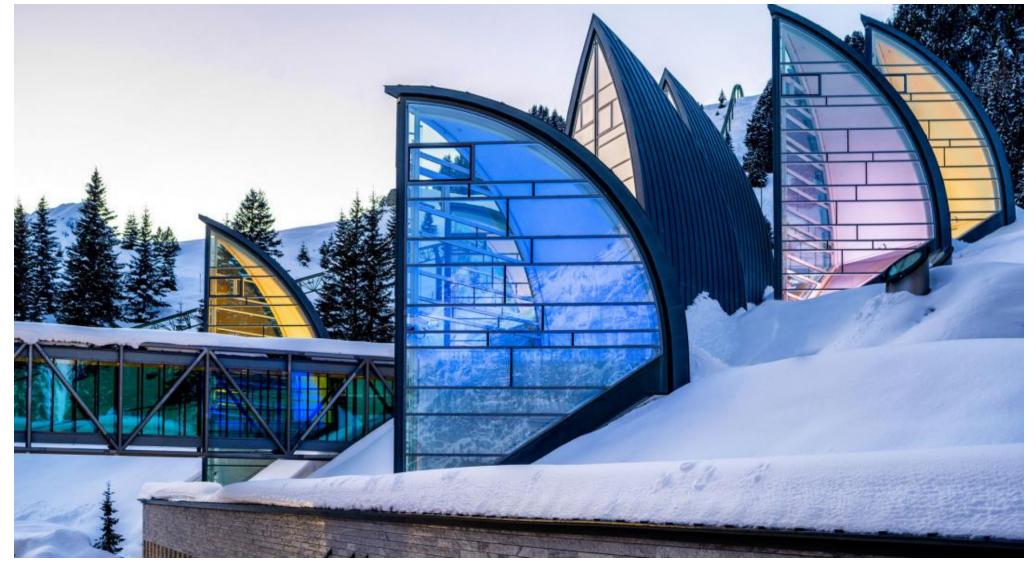

THE BASEMENT

SPA

SPA

AROSA

5'000 SQM – ONE OF THE LARGEST SPAS

STAR ARCHITECT MARIO BOTTA

TREATMENTS / FITNESS / YOGA / BEAUTY

PRIVATE SPA SUITES