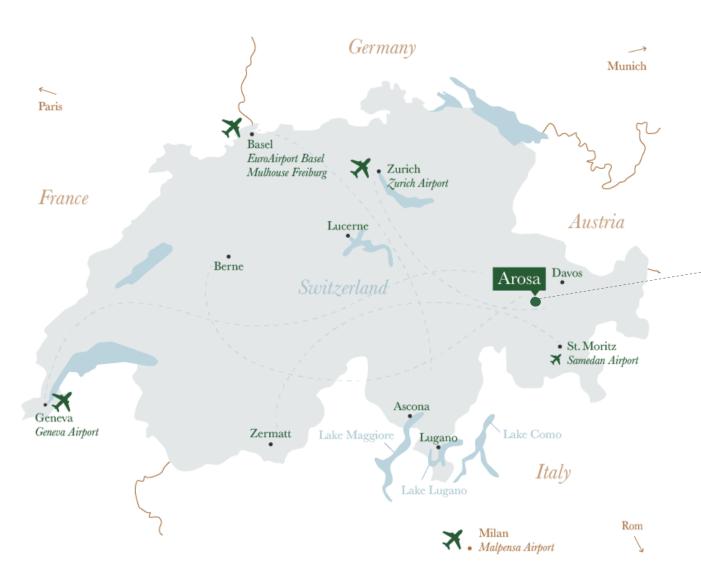

SPA

MICE

AROSA

TSCHUGGEN GRAND HOTEL

\* \* \* \* \* S

ZURICH - 148 KM
2 H BY CAR/ 2.5 H BY TRAIN
MILANO - 280 KM
3 H BY CAR/ 1 H BY PLANE
MUNICH - 290 KM
3 H BY CAR/ 1 H BY PLANE
GENEVA - 400 KM

5 H BY CAR/ 1 H BY PLANE