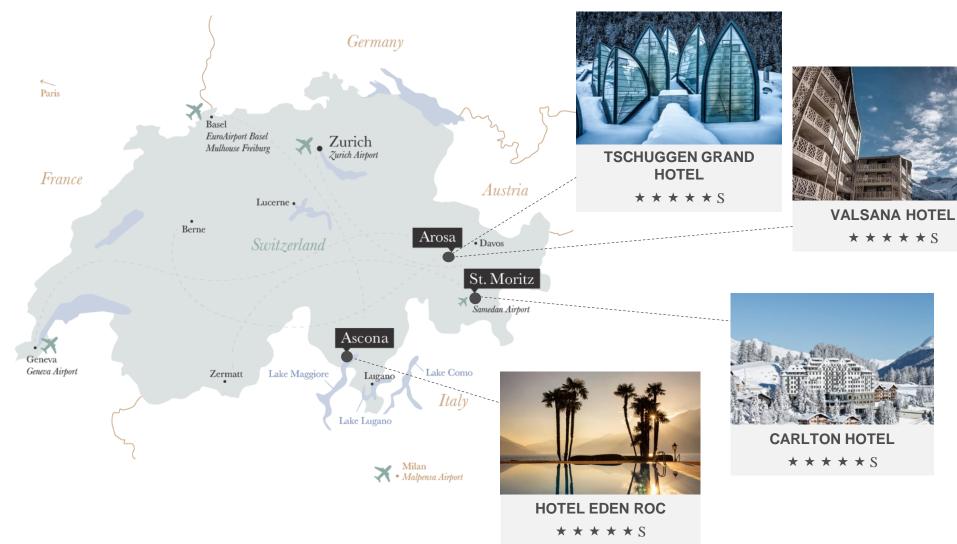

SPA

MICE

AROSA

TSCHUGGEN GRAND HOTEL

\* \* \* \* \* S

ZURICH - 148 KM
2 H BY CAR/ 2.5 H BY TRAIN
MILANO - 280 KM
3 H BY CAR/ 1 H BY PLANE
MUNICH - 290 KM
3 H BY CAR/ 1 H BY PLANE
GENEVA - 400 KM

5 H BY CAR/ 1 H BY PLANE

AROSA

VALSANA HOTEL 4 STAR SUPERIOR

ZURICH - 148 KM

2 H BY CAR/ 2.5 H BY TRAIN

**MILANO** - 280 KM

3 H BY CAR/ 1 H BY PLANE

MUNICH - 290 KM

3 H BY CAR/ 1 H BY PLANE

**CULINARY** 

SPA

MICE

ASCONA

LUGANO - 40 KM

1 H BY CAR/ 1 H BY TRAIN

**MILANO** - 115 KM

1.5 H BY TRAIN/ 2 H BY CAR

**ZURICH** - 148 KM

2.5 H BY CAR/3 H BY TRAIN

MUNICH - 400 KM

5 H BY CAR/ 1 H BY PLANE

**EXPERIENCE** 

HOTEL

ROOMS

CULINARY