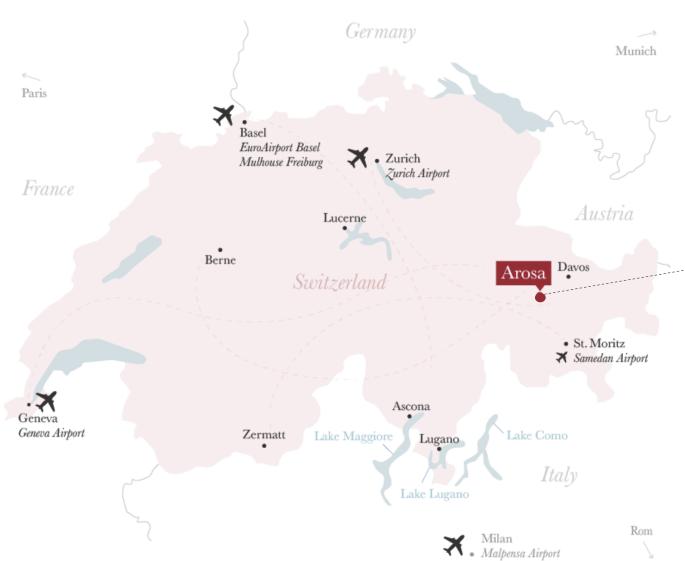

SPA

MICE

AROSA

TSCHUGGEN GRAND HOTEL

\* \* \* \* \* S

ZURICH - 148 KM
2 H BY CAR/ 2.5 H BY TRAIN
MILANO - 280 KM
3 H BY CAR/ 1 H BY PLANE
MUNICH - 290 KM
3 H BY CAR/ 1 H BY PLANE
GENEVA - 400 KM

5 H BY CAR/ 1 H BY PLANE

AROSA

VALSANA HOTEL 4 STAR SUPERIOR

ZURICH - 148 KM

2 H BY CAR/ 2.5 H BY TRAIN

**MILANO** - 280 KM

3 H BY CAR/ 1 H BY PLANE

MUNICH - 290 KM

3 H BY CAR/ 1 H BY PLANE