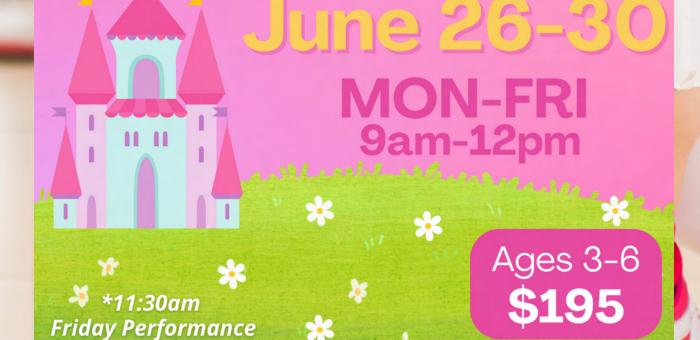

### CAMP July 17-22 MON-FRI 9am-12pm

FROZEN

\*11:30am Fri Performance

AGES 3-6 **\$195** 

MDS ADS FDS JULY 7 JULY 7 JULY 7

APPRENTICE (BALLET LEVELS 1 & 2; AGES 7+) 6:00 - 7:00PM

**CORPS & REPERTORY** 

TEAN