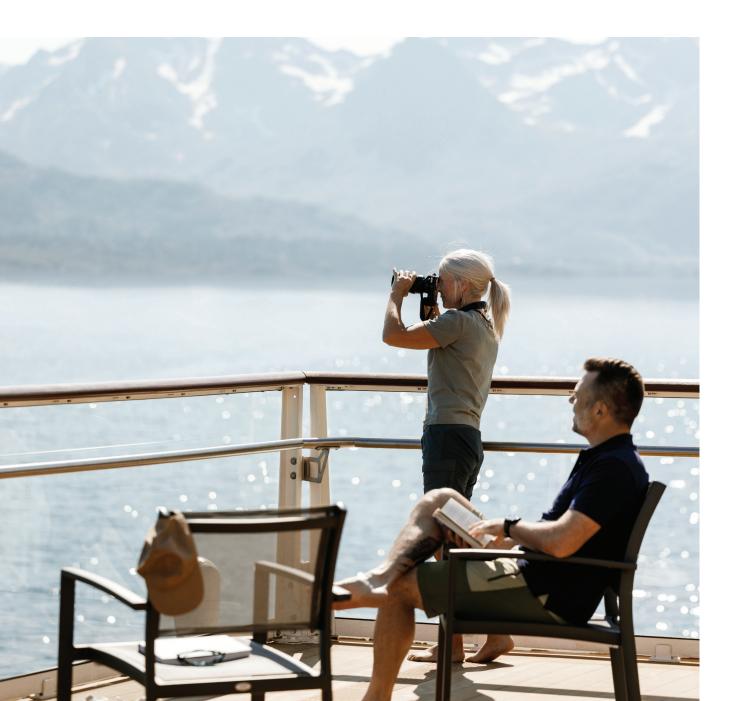

### Enjoy the views and fresh air

Enjoy breathtaking views and fresh air from our promenade deck, viewing deck, and observation lounge. If you crave a breeze and open air, an outdoor deck and viewpoint on the bow, as well as a promenade on deck eight, await you. At the ship's highest point, deck nine, you'll find Havblikk Bar & Lounge. Here, you can unwind in comfortable lounge chairs under a glass roof, offering clear views of the Northern Lights, starry nights, or the unique glow of the midnight sun.