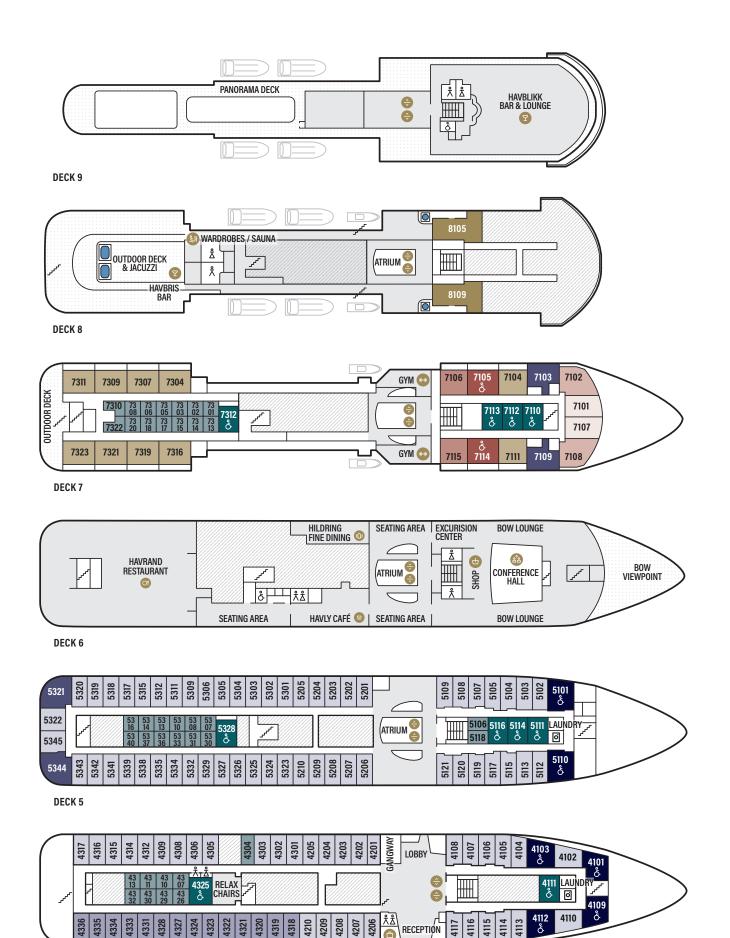

# Deck Plans

Deck six is the beating heart of the ship, and is home to most of the communal areas. Decks eight and nine are the places for outdoor activities and views while the cabins are located on decks four, five and seven.