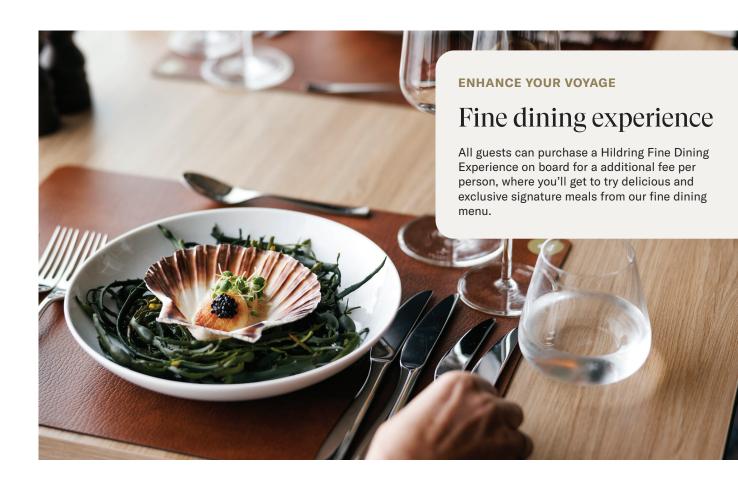

# Hildring Fine Dining

# 18:00 – 22:00 Fine dining dinner

Exclusive signature meals from our fine dining menu.