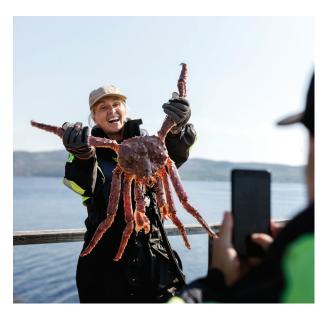

#### Hammerfest → Havøysund → Honningsvåg → Kjøllefjord → Mehamn → Berlevåg

This is as far north as you can get — by land and sea. For many, the visit to the North Cape is a highlight and a goal for voyages along the Norwegian coast. Up here, in the polar landscape, nature is at its harshest and most desolate, but between bare plains and rugged cliffs, people cling on and reap nature's bounty – and you can have a taste of the catch. How about some king crab?