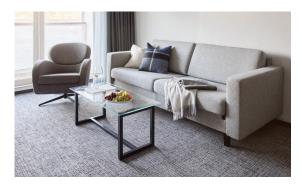

### Junior suite (ZJB)

- ✓ Up to 4 passengers
- Size: 22-25 m2  $\checkmark$
- < Private balcony (6-9 m2)
- Floor-to-ceiling windows
- Double bed  $\checkmark$
- ✓ Seating area with a table
- Desk with a chair

- 2 wardrobes
- ✓ Fridge Hairdryer
- Coffee machine
- Bathrobe and slippers

✓ Bathrobe and slippers

Breakfast at Hildring

Exclusive decor

Dining room

Seating area

Large sofa

 Hairdryer Coffee and tea