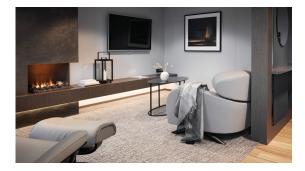

### Lighthouse suite (ZHA)

- ✓ Up to 2 passengers
- Size: 45 m2
- Private balcony 15 m2
- Jacuzzi
- $\checkmark$ Extra-wide double bed
- ✓ Separate bathroom
- ✓ shower and bathtub