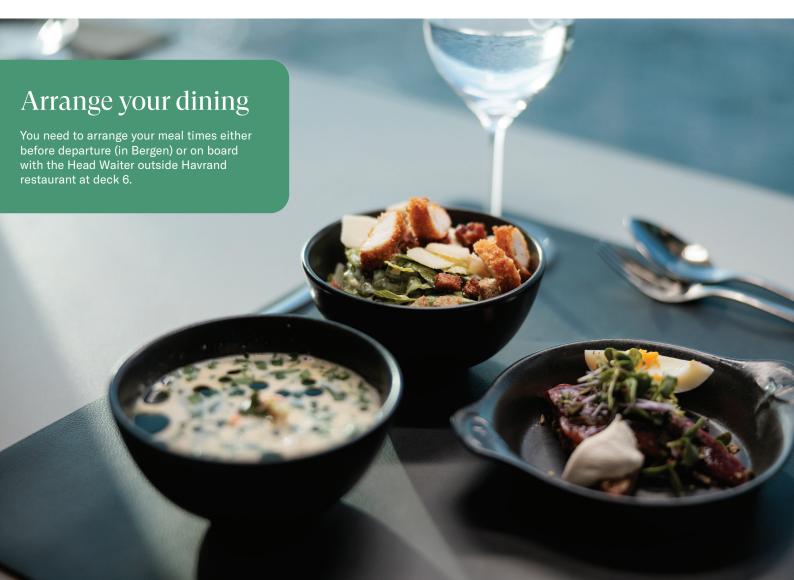

# Dining Experience

Enjoy menus thoughtfully crafted to reflect the rich flavors and culinary traditions of the coastal regions we sail through. At Havila Voyages, we provide personal service at every meal and offer a wide range of side dishes, allowing you to create your own customized meal with a variety of flavours. Enjoy breakfast, lunch, and dinner at Havrand, our main restaurant, or indulge in a five-course signature menu with the best Norwegian ingredients at our fine dining restaurant, Hildring. For a quick snack or coffee, visit Havly Café, which serves light meals and freshly baked treats like Havila cinnamon rolls and waffles.