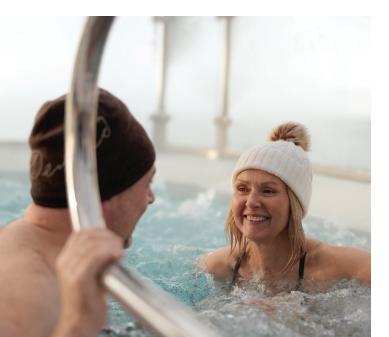

#### Jacuzzi Deck 8

Enjoy a warm bath on the aft deck while taking in views of the beautiful surroundings. This excellent spot on the ship's promenade on deck eight offers a relaxing activity to enjoy throughout the year.

### Sauna Deck 8

Two lovely saunas are located on deck 8. The men's sauna is on the starboard, righthand side, while the women's sauna is on the port, lefthand side. Both are conveniently situated near the changing facilities and Jacuzzis.