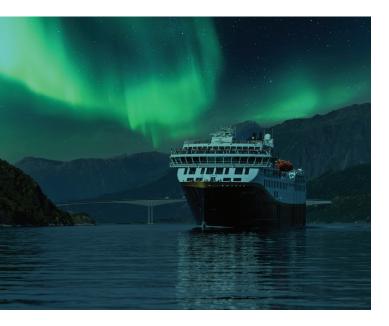

As we journey further north, we'll celebrate crossing the Arctic Circle with a ceremony before exploring the Arctic regions. Witness the midnight sun during the summer months or see the Northern Lights illuminate the winter sky. Encounter the aweinspiring power of the world's strongest tidal current, and spot the majestic sea eagles. In the evenings, you can explore the Lofoten fishing villages, admire the steep mountains, and learn about Viking history and heritage.

As we sail west and south, the polar landscape transforms, giving way to towering peaks. In the evening, we'll arrive in Tromsø, known as "The Paris of the North", where you can attend a midnight concert in the Tromsø Cathedral or take a stroll in the stunning midnight sun or under the mesmerizing Northern Lights. Explore the city's lively nightlife scene.