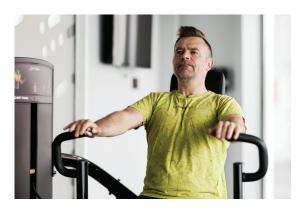

### Gym Deck 7

Positioned by the window, you can exercise while enjoying the passing scenery. On deck seven, you'll discover two well-equipped fitness rooms. The starboard side offers treadmills, bikes, and rowing machines, while the port side features a varied selection of strength equipment and dumbells. Everything is organized for an efficient workout.