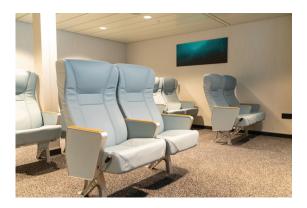

### Port-to-port lounge Deck 4

For a short journey where a cabin isn't necessary, a recliner in our Port-to-Port Lounge is an excellent choice. The recliners can be booked in advance, or you can consult with the reception to reserve one on board. These comfortable chairs, located on deck four, are ideal for a short break. Although this is a quiet area, the TV in the lounge may be used.