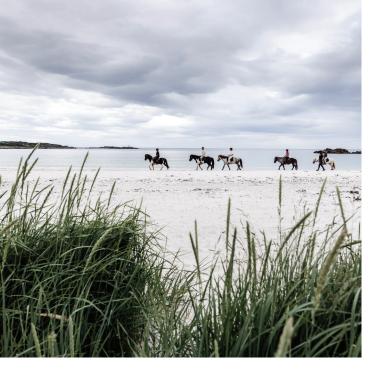

As we journey further north, we'll celebrate crossing the Arctic Circle with a ceremony before exploring the Arctic regions. Witness the midnight sun during the summer months or see the Northern Lights illuminate the winter sky. Encounter the aweinspiring power of the world's strongest tidal current, and spot the majestic sea eagles. In the evenings, you can explore the Lofoten fishing villages, admire the steep mountains, and learn about Viking history and heritage.