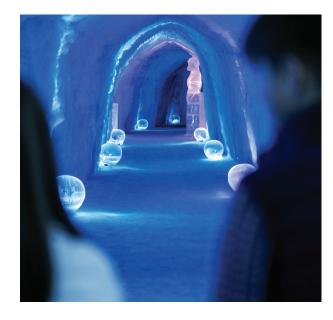

#### $Batsfjord \rightarrow Vardø \rightarrow Vadsø \rightarrow Kirkenes$

Congratulations, you have now reached the easternmost point of your voyage! The border with Russia is only a few kilometers away, and you may notice that road signs in Kirkenes are written in both Norwegian and Russian. Consider joining one of our excursions to visit the border, or venture to the Snowhotel where everything is crafted from ice and snow for a unique and memorable experience.