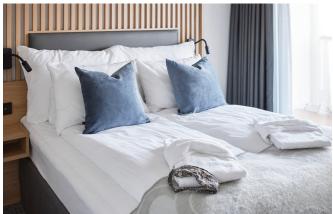

ey will assist you with the upgrade process.

## **LIGHTHOUSE SUITE**

- Accommodates 2 passengers
- ✓ Size: 45 m<sup>2</sup>
- Private balcony with a 15 m<sup>2</sup> area and a jacuzzi
- Extra-wide double bed
- ✓ Separate bathroom with a shower and bathtub
- Free minibar refilled daily
- 🗸 Includes Havila Gold
- Comes with bathrobe and slippers

- Optional breakfast at Hildring Fine Dining
- Exclusive decor
- Dining room
- ✓ Large sofa
- ✓ Seating area
- 🗸 Hairdryer
- ✓ Coffee and tea





## JUNIOR SUITE WITH BALCONY

- Accommodates up to 4 passengers
- ✓ Size: 22–25 m<sup>2</sup>
- ✓ Private balcony (6−9 m<sup>2</sup>)
- ✓ Floor-to-ceiling windows
- Double bed
- 🗸 TV
- ✓ Seating area with a table





- ✓ 2 wardrobes
- ✓ Fridge
- ✓ Hairdryer
- ✓ Coffee machine
- Bathrobe and slippers











## **PANORAMIC SUPERIOR**

- Accommodates 2 passengers
- ✓ Size: 30 m<sup>2</sup>
- Exterior cabin at the bow
- Floor-to-ceiling window
- Double bed
- $\checkmark\,$  Seating area with a table
- Desk with a chair
- Refrigerated drawer
- 🗸 Hairdryer
- Coffee and tea

### **PANORAMIC DELUXE**

- Accommodates 2 passengers
- Size: 30 m<sup>2</sup>
- Exterior cabin at the bow
- ✓ Floor-to-ceiling window
- ✓ Double bed
- ✓ Seating area with a table
- ✓ Desk with a chair
- Refrigerated drawer
- ✓ Hairdryer
- Coffee and tea

## **BALCONY DELUXE**

- ✓ Accommodates up to 4 passengers
- ✓ Size: 30 m<sup>2</sup>
- Exterior cabin
- Double bed
- Sofa or a sofa bed
- ✓ Coffee table
- 🗸 Desk w/chair
- Refrigerated drawer
- 🗸 Hairdryer
- Coffee and tea

## **BALCONY DELUXE ACCESSIBLE**

- ✓ Acco