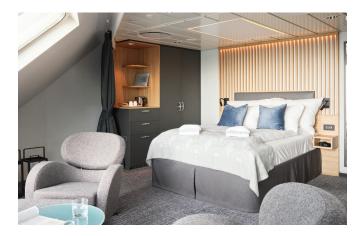

will assist you with the upgrade process.

## **LIGHTHOUSE SUITE**

- Accommodates 2 passengers
- ✓ Size: 45 m<sup>2</sup>
- Private balcony with a 15 m<sup>2</sup> area and a jacuzzi
- Extra-wide double bed
- ✓ Separate bathroom with a shower and bathtub
- Free minibar refilled daily
- 🗸 Includes Havila Gold
- Comes with bathrobe and slippers

- Optional breakfast at Hildring Fine Dining
- Exclusive decor
- Dining room
- ✓ Large sofa
- ✓ Seating area
- 🗸 Hairdryer
- ✓ Coffee and tea





## JUNIOR SUITE WITH BALCONY

- Accommodates up to 4 passengers
- ✓ Size: 22–25 m<sup>2</sup>
- ✓ Private balcony (6−9 m<sup>2</sup>)
- ✓ Floor-to-ceiling windows
- Double bed
- 🗸 TV
- ✓ Seating area with a table





- ✓ 2 wardrobes
- ✓ Fridge
- ✓ Hairdryer
- ✓ Coffee machine
- Bathrobe and slippers











## **PANORAMIC SUPERIOR**

- Accommodates 2 passengers
- ✓ Size: 30 m<sup>2</sup>
- Exterior cabin at the bow
- Floor-to-ceiling window
- Double bed
- $\checkmark\,$  Seating area with a table
- Desk with a chair
- Refrigerated drawer
- 🗸 Hairdryer
- Coffee and tea

### **PANORAMIC DELUXE**

- Accommodates 2 passengers
- Size: 30 m<sup>2</sup>
- Exterior cabin at the bow
- ✓ Floor-to-ceiling window
- ✓ Double bed
- ✓ Seating area with a table
- ✓ Desk with a chair
- Refrigerated drawer
- ✓ Hairdryer
- Coffee and tea

## **BALCONY DELUXE**

- ✓ Accommodates up to 4 passengers
- ✓ Size: 30 m<sup>2</sup>
- Exterior cabin
- Double bed
- Sofa or a sofa bed
- ✓ Coffee table
- 🗸 Desk w/chair
- Refrigerated drawer
- 🗸 Hairdryer
- Coffee and tea

## **BALCONY DELUXE ACCESSIBLE**

- ✓ Accomm