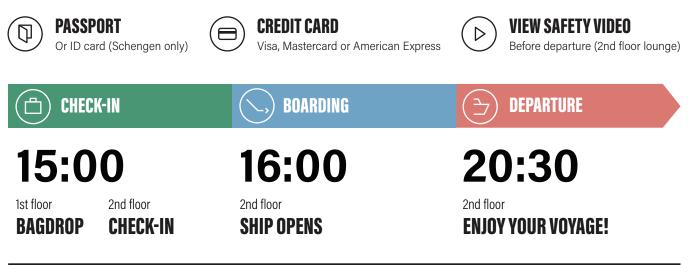

# WELCOME ABOARD IN BERGEN!

## **PORT ADDRESS**

Jekteviksterminalen Nøstegaten 30, 5010 Bergen

## **CHECK-IN / DEPARTURE REQUIREMENTS**

Final check-in at the terminal is <u>19:30</u>. You can check-in on board until <u>20:15</u>