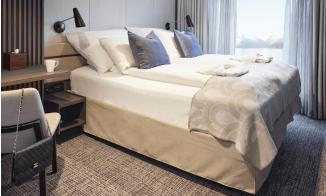

r to fill your water bottle.



#### **ENHANCE YOUR VOYAGE:**

## UPGRADE Your Cabin

## Enhance your voyage with more space, a better view, or other amenities that better suit your needs.

Upgrade your cabin category by contacting the reception while on board or our customer service before departure. They will assist you with the upgrade process.

## **LIGHTHOUSE SUITE**

- Accommodates 2 passengers
- ✓ Size: 45 m<sup>2</sup>
- Private balcony with a 15 m<sup>2</sup> area and a jacuzzi
- Extra-wide double bed
- ✓ Separate bathroom with a shower and bathtub
- Free minibar refilled daily
- 🗸 Includes Havila Gold
- Comes with bathrobe and slippers

- Optional breakfast at Hildring Fine Dining
- Exclusive decor
- Dining room
- ✓ Large sofa
- ✓ Seating area
- 🗸 Hairdryer
- ✓ Coffee and tea





## JUNIOR SUITE WITH BALCONY

- Accommodates up to 4 passengers
- ✓ Size: 22–25 m<sup>2</sup>
- ✓ Private balcony (6−9 m<sup>2</sup>)
- ✓ Floor-to-ceiling windows
- Double bed
- 🗸 TV
- ✓ Seating area with a table





- ✓ 2 wardrobes
- ✓ Fridge
- ✓ Hairdryer
- ✓ Coffee machine
- Bathrobe and slippers











## **PANORAMIC SUPERIOR**

- Accommodates 2 passengers
- ✓ Size: 30 m<sup>2</sup>
- Exterior cabin at the bow
- Floor-to-ceiling window
- Double bed
- $\checkmark\,$  Seating area with a table
- Desk with a chair
- Refrigerated drawer
- 🗸 Hairdryer
- Coffee and tea

### **PANORAMIC DELUXE**

- Accommodates 2 passengers
- Size: 30 m<sup>2</sup>
- Exterior cabin at the bow
- ✓ Floor-to-ceiling window
- ✓ Double bed
- ✓ Seating area with a table
- ✓ Desk with a chair
- Refrigerated d