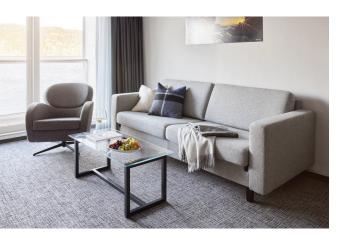

y by contacting the reception while on board or our customer service before departure. They will assist you with the upgrade process.

## **LIGHTHOUSE SUITE**

- Accommodates 2 passengers
- ✓ Size: 45 m<sup>2</sup>
- Private balcony with a 15 m<sup>2</sup> area and a jacuzzi
- Extra-wide double bed
- ✓ Separate bathroom with a shower and bathtub
- Free minibar refilled daily
- 🗸 Includes Havila Gold
- Comes with bathrobe and slippers

- Optional breakfast at Hildring Fine Dining
- Exclusive decor
- Dining room
- ✓ Large sofa
- ✓ Seating area
- 🗸 Hairdryer
- ✓ Coffee and tea





## JUNIOR SUITE WITH BALCONY

- Accommodates up to 4 passengers
- ✓ Size: 22–25 m<sup>2</sup>
- ✓ Private balcony (6−9 m<sup>2</sup>)
- ✓ Floor-to-ceiling windows
- Double bed
- 🗸 TV
- ✓ Seating area with a table





- ✓ 2 wardrobes
- ✓ Fridge
- ✓ Hairdryer
- ✓ Coffee machine
- Bathrobe and slippers











## **PANORAMIC SUPERIOR**

- Accommodates 2 passengers
- ✓ Size: 30 m<sup>2</sup>
- Exterior cabin at the bow
- Floor-to-ceiling window
- Double bed
- $\checkmark\,$  Seating area with a table
- Desk with a chair
- Refrigerated drawer
- 🗸 Hairdryer
- Coffee and tea

### **PANORAMIC DELUXE**

- Accommodates 2 passengers
- Size: 30 m<sup>2</sup>
- Exterior cabin at the bow
- ✓ Floor-to-ceiling window
- ✓ Double bed
- ✓ Seating area with a table
- ✓ Desk with a chair
- Refrigerated drawer
- ✓ Hairdryer
- Coffee and tea

## **BALCONY DELUXE**

- ✓ Accommodates up to 4 passengers
- ✓ Size: 30 m<sup>2</sup>
- Exterior cabin
- Double bed
- Sofa or a sofa bed
- ✓ Coffee table
- 🗸 Desk w/chair
- Refri