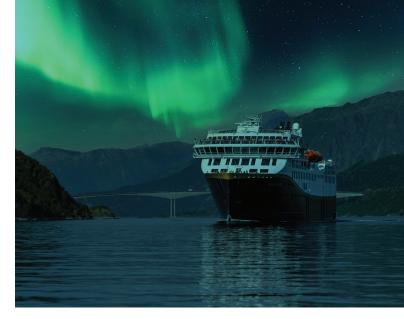

offer a **Northern Lights alarm system** that alerts you day or night when there is an occurrence. In other words, you can relax and enjoy your voyage, knowing that you won't miss out on this awe-inspiring natural wonder.

One of the best things about cruising along the Norwegian coast is the chance to discover new parts of the country and truly experience the local culture and history. Our team of enthusiastic and knowledgeable excursion leaders is dedicated to helping passengers make the most of their journey. They hold **regular presentations** that provide valuable insights into the local history, culture, and customs of the areas we sail through. These **presentations are held in the ship's conference room** and are open to all passengers, so you can join and learn at your own pace.







#### WHEN DOES THE POLAR Night occur?

The polar night is a period of complete darkness that occurs north of the Arctic Circle and is limited to specific dates:

| NORTH CAPE | 18 Nov – 23 Jan |
|------------|-----------------|
| HAMMERFEST | 20 Nov – 21 Jan |
| VARDØ      | 21 Nov – 20 Jan |
| TROMSØ     | 25 Nov – 16 Jan |
| HARSTAD    | 30 Nov – 11 Jan |
| SVOLVÆR    | 04 Dec – 07 Jan |
| BODØ       | 15 Dec-28 Dec   |
|            |                 |

#### WHEN CAN I SEE The Midnight Sun?

During summer, most areas stay bright all night, but only north of the Arctic Circle can you witness the midnight sun, with the sun visible 24/7 above the horizon. The number of nights of the midnight sun increases as you go farther north.

| NORTH CAPE | 13 May – 31 July  |
|------------|-----