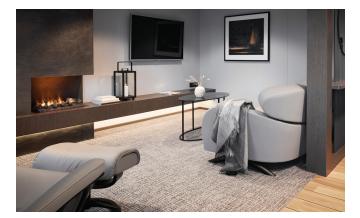

ber to fill your water bottle.



#### **ENHANCE YOUR VOYAGE:**

## UPGRADE Your Cabin

## Enhance your voyage with more space, a better view, or other amenities that better suit your needs.

Upgrade your cabin category by contacting the reception while on board or our customer service before departure. They will assist you with the upgrade process.

## **LIGHTHOUSE SUITE**

- Accommodates 2 passengers
- ✓ Size: 45 m<sup>2</sup>
- Private balcony with a 15 m<sup>2</sup> area and a jacuzzi
- Extra-wide double bed
- ✓ Separate bathroom with a shower and bathtub
- Free minibar refilled daily
- 🗸 Includes Havila Gold
- Comes with bathrobe and slippers

- Optional breakfast at Hildring Fine Dining
- Exclusive decor
- Dining room
- ✓ Large sofa
- ✓ Seating area
- 🗸 Hairdryer
- ✓ Coffee and tea





## JUNIOR SUITE WITH BALCONY

- Accommodates up to 4 passengers
- ✓ Size: 22–25 m<sup>2</sup>
- ✓ Private balcony (6−9 m<sup>2</sup>)
- ✓ Floor-to-ceiling windows
- Double bed
- 🗸 TV
- ✓ Seating area with a table





- ✓ 2 wardrobes
- ✓ Fridge
- ✓ Hairdryer
- ✓ Coffee machine
- Bathrobe and slippers











## **PANORAMIC SUPERIOR**

- Accommodates 2 passengers
- ✓ Size: 30 m<sup>2</sup>
- Exterior cabin at the bow
- Floor-to-ceiling window
- Double bed
- $\checkmark\,$  Seating area with a table
- Desk with a chair
- Refrigerated drawer
- 🗸 Hairdryer
- Coffee and tea

### **PANORAMIC DELUXE**

- Accommodates 2 passengers
- Size: 30 m<sup>2</sup>
- Exterior cabin at the bow
- ✓ Floor-to-ceiling window
- ✓ Double bed
- ✓ Seating area with a table
- ✓ Desk with a chair
- Refrigerated