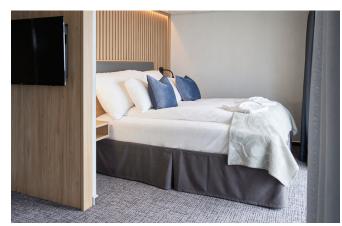

assist you with the upgrade process.

## **LIGHTHOUSE SUITE**

- Accommodates 2 passengers
- ✓ Size: 45 m<sup>2</sup>
- Private balcony with a 15 m<sup>2</sup> area and a jacuzzi
- Extra-wide double bed
- ✓ Separate bathroom with a shower and bathtub
- Free minibar refilled daily
- 🗸 Includes Havila Gold
- Comes with bathrobe and slippers

- Optional breakfast at Hildring Fine Dining
- Exclusive decor
- Dining room
- ✓ Large sofa
- ✓ Seating area
- 🗸 Hairdryer
- ✓ Coffee and tea





## JUNIOR SUITE WITH BALCONY

- Accommodates up to 4 passengers
- ✓ Size: 22–25 m<sup>2</sup>
- ✓ Private balcony (6−9 m<sup>2</sup>)
- ✓ Floor-to-ceiling windows
- Double bed
- 🗸 TV
- ✓ Seating area with a table





- ✓ 2 wardrobes
- ✓ Fridge
- ✓ Hairdryer
- ✓ Coffee machine
- Bathrobe and slippers











## **PANORAMIC SUPERIOR**

- Accommodates 2 passengers
- ✓ Size: 30 m<sup>2</sup>
- Exterior cabin at the bow
- Floor-to-ceiling window
- Double bed
- $\checkmark\,$  Seating area with a table
- Desk with a chair
- Refrigerated drawer
- 🗸 Hairdryer
- Coffee and tea

### **PANORAMIC DELUXE**

- Accommodates 2 passengers
- Size: 30 m<sup>2</sup>
- Exterior cabin at the bow
- ✓ Floor-to-ceiling window
- ✓ Double bed
- ✓ Seating area with a table
- ✓ Desk with a chair
- Refrigerated drawer
- ✓ Hairdryer
- Coffee and tea

## **BALCONY DELUXE**

- ✓ Accommodates up to 4 passengers
- ✓ Size: 30 m<sup>2</sup>
- Exterior cabin
- Double bed
- Sofa or a sofa bed
- ✓ Coffee table
- 🗸 Desk w/chair
- Refrigerated drawer
- 🗸 Hairdryer
- Coffee and tea

## **BALCONY DELUXE ACCESSIBLE**

- ✓ Accommodates