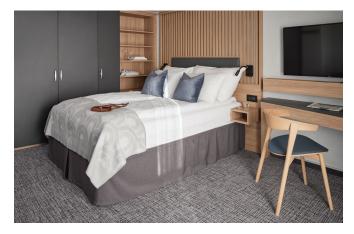

l assist you with the upgrade process.

## **LIGHTHOUSE SUITE**

- Accommodates 2 passengers
- ✓ Size: 45 m<sup>2</sup>
- Private balcony with a 15 m<sup>2</sup> area and a jacuzzi
- Extra-wide double bed
- ✓ Separate bathroom with a shower and bathtub
- Free minibar refilled daily
- 🗸 Includes Havila Gold
- Comes with bathrobe and slippers

- Optional breakfast at Hildring Fine Dining
- Exclusive decor
- Dining room
- ✓ Large sofa
- ✓ Seating area
- 🗸 Hairdryer
- ✓ Coffee and tea





## JUNIOR SUITE WITH BALCONY

- Accommodates up to 4 passengers
- ✓ Size: 22–25 m<sup>2</sup>
- ✓ Private balcony (6−9 m<sup>2</sup>)
- ✓ Floor-to-ceiling windows
- Double bed
- 🗸 TV
- ✓ Seating area with a table





- ✓ 2 wardrobes
- ✓ Fridge
- ✓ Hairdryer
- ✓ Coffee machine
- Bathrobe and slippers











## **PANORAMIC SUPERIOR**

- Accommodates 2 passengers
- ✓ Size: 30 m<sup>2</sup>
- Exterior cabin at the bow
- Floor-to-ceiling window
- Double bed
- $\checkmark\,$  Seating area with a table
- Desk with a chair
- Refrigerated drawer
- 🗸 Hairdryer
- Coffee and tea

### **PANORAMIC DELUXE**

- Accommodates 2 passengers
- Size: 30 m<sup>2</sup>
- Exterior cabin at the bow
- ✓ Floor-to-ceiling window
- ✓ Double bed
- ✓ Seating area with a table
- ✓ Desk with a chair
- Refrigerated drawer
- ✓ Hairdryer
- Coffee and tea

## **BALCONY DELUXE**

- ✓ Accommodates up to 4 passengers
- ✓ Size: 30 m<sup>2</sup>
- Exterior cabin
- Double bed
- Sofa or a sofa bed
- ✓ Coffee table
- 🗸 Desk w/chair
- Refrigerated drawer
- 🗸 Hairdryer
- Coffee and tea

## **BALCONY DELUXE ACCESSIBLE**

- ✓ Accommodat