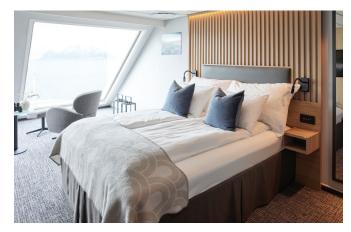

ill assist you with the upgrade process.

## **LIGHTHOUSE SUITE**

- Accommodates 2 passengers
- ✓ Size: 45 m<sup>2</sup>
- Private balcony with a 15 m<sup>2</sup> area and a jacuzzi
- Extra-wide double bed
- ✓ Separate bathroom with a shower and bathtub
- Free minibar refilled daily
- 🗸 Includes Havila Gold
- Comes with bathrobe and slippers

- Optional breakfast at Hildring Fine Dining
- Exclusive decor
- Dining room
- ✓ Large sofa
- ✓ Seating area
- 🗸 Hairdryer
- ✓ Coffee and tea





## JUNIOR SUITE WITH BALCONY

- Accommodates up to 4 passengers
- ✓ Size: 22–25 m<sup>2</sup>
- ✓ Private balcony (6−9 m<sup>2</sup>)
- ✓ Floor-to-ceiling windows
- Double bed
- 🗸 TV
- ✓ Seating area with a table





- ✓ 2 wardrobes
- ✓ Fridge
- ✓ Hairdryer
- ✓ Coffee machine
- Bathrobe and slippers











## **PANORAMIC SUPERIOR**

- Accommodates 2 passengers
- ✓ Size: 30 m<sup>2</sup>
- Exterior cabin at the bow
- Floor-to-ceiling window
- Double bed
- $\checkmark\,$  Seating area with a table
- Desk with a chair
- Refrigerated drawer
- 🗸 Hairdryer
- Coffee and tea

### **PANORAMIC DELUXE**

- Accommodates 2 passengers
- Size: 30 m<sup>2</sup>
- Exterior cabin at the bow
- ✓ Floor-to-ceiling window
- ✓ Double bed
- ✓ Seating area with a table
- ✓ Desk with a chair
- Refrigerated drawer
- ✓ Hairdryer
- Coffee and tea

## **BALCONY DELUXE**

- ✓ Accommodates up to 4 passengers
- ✓ Size: 30 m<sup>2</sup>
- Exterior cabin
- Double bed
- Sofa or a sofa bed
- ✓ Coffee table
- 🗸 Desk w/chair
- Refrigerated drawer
- 🗸 Hairdryer
- Coffee and tea

## **BALCONY DELUXE ACCESSIBLE**

- ✓ Accommod