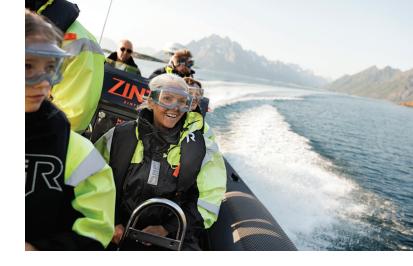

As we journey further north, we'll celebrate crossing the Arctic Circle with a ceremony before exploring the Arctic regions. Witness the midnight sun during the summer months or see the Northern Lights illuminate the winter sky. Encounter the aweinspiring power of the world's strongest tidal current, and spot the majestic sea eagles. In the evenings, you can explore the Lofoten fishing villages, admire the steep mountains, and learn about Viking history and heritage.