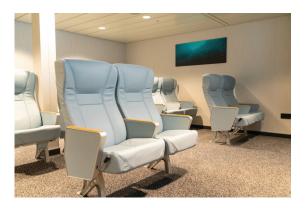

#### Port-to-port lounge Deck 4

For a short journey where a cabin isn't necessary, a recliner in our Port-to-Port Lounge is an excellent choice. The recliners can be booked in advance, or you can consult with the reception to reserve one on board. These comfortable chairs, located on deck four, are ideal for a short break. Although this is a quiet area, the TV in the lounge may be used.