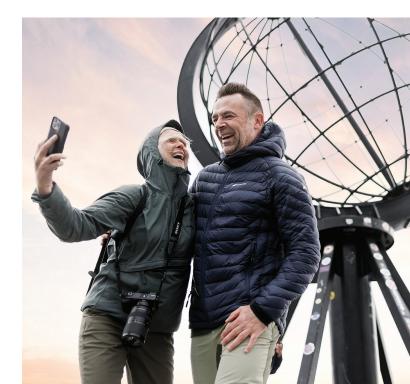

#### Hammerfest → Havøysund → Honningsvåg → Kjøllefjord → Mehamn → Berlevåg

This is as far north as you can get — by land and sea. For many, the visit to the North Cape is a highlight and a goal for voyages along the Norwegian coast. Up here, in the polar landscape, nature is at its harshest and most desolate, but between bare plains and rugged cliffs, people cling on and reap nature's bounty – and you can have a taste of the catch. How about some king crab?