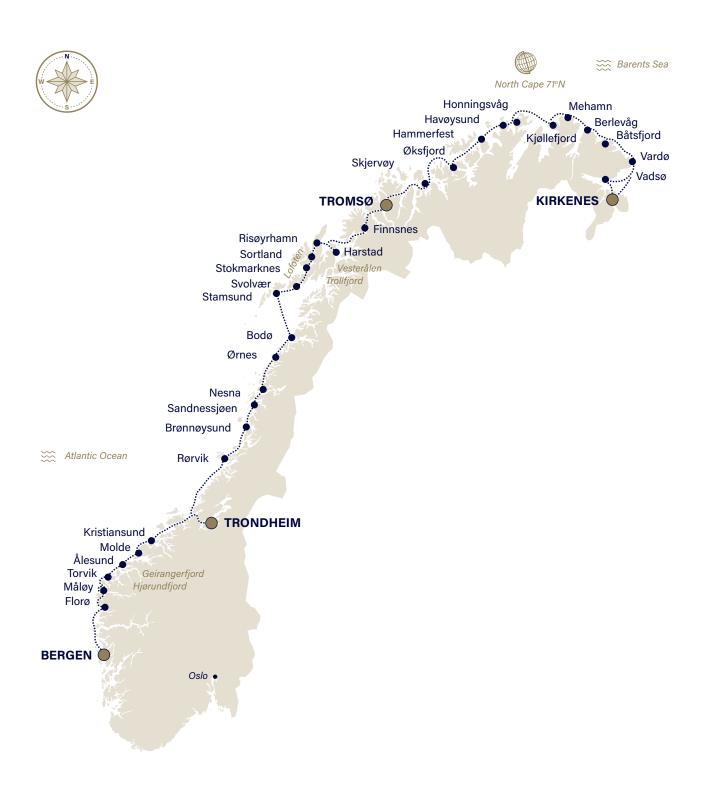

# Norway's Coastal Route

# Port overview

|              |     |                                                            | North |       | So    | uth   |  |  |
|--------------|-----|------------------------------------------------------------|-------|-------|-------|-------|--|--|
| Port         |     | Port address                                               | Arr.  | Dep.  | Arr.  | Dep.  |  |  |
| Bergen       | BGO | Jekteviksterminalen, Nøstegaten 30, 5006 Bergen            | 14:45 | 20:30 |       |       |  |  |
| Florø        | FRO | Florø kystrutekai, Fugleskjærgata, 6905 Florø              | 02:45 | 03:00 | 08:15 | 08:30 |  |  |
| Måløy        | MAL | InterComTerminalen, 6701 Måløy                             | 05:15 | 05:30 | 05:45 | 06:00 |  |  |
| Torvik       | тvк | Torvikveien 116, 6095 Torvik                               | 08:20 | 08:30 | 02:35 | 02:45 |  |  |
| Ålesund      | AES | Skansekaia, 6002 Ålesund                                   | 09:45 | 20:00 | 00:30 | 01:20 |  |  |
| Molde        | MOL | Molde kystrutekai, Hamnegata 8, 6413 Molde                 | 22:35 | 23:05 | 21:15 | 21:45 |  |  |
| Kristiansund | KSU | Astrups gate 9, 6509 Kristiansund                          | 02:45 | 03:00 | 16:30 | 17:30 |  |  |
| Trondheim    | TRD | Pir I, 7010 Trondheim                                      | 09:45 | 12:45 | 06:30 | 09:30 |  |  |
| Rørvik       | RVK | Fjordgata 8, 7900 Rørvik                                   | 21:40 | 22:00 | 21:00 | 21:30 |  |  |
| Brønnøysund  | BNN | Havnegata 42, 8900 Brønnøysund                             | 01:35 | 01:45 | 15:00 | 17:25 |  |  |
| Sandnessjøen | SSJ | Torolv Kveldulvsons gate 7, 8800 Sandnessjøen              | 04:35 | 04:50 | 11:45 | 12:15 |  |  |
| Nesna        | NES | Kaia, Moveien, 8700 Nesna                                  | 06:00 | 06:10 | 10:25 | 10:35 |  |  |
| Ørnes        | ORS | Havneveien 7, 8150 Ørnes                                   | 10:00 | 10:10 | 06:25 | 06:35 |  |  |
| Bodø         | в00 | Terminalveien, 8006 Bodø                                   | 13:05 | 15:20 | 02:30 | 03:30 |  |  |
| Stamsund     | STU | J. M. Johansens Vei 10, 8340 Stamsund                      | 19:15 | 19:40 | 22:15 | 22:30 |  |  |
| Svolvær      | SVJ | Fiskergata 23, 8300 Svolvær                                | 21:20 | 22:15 | 18:30 | 20:30 |  |  |
| Stokmarknes  | SKN | Markedsgata 1, 8450 Stokmarknes                            | 01:30 | 01:40 | 14:15 | 15:15 |  |  |
| Sortland     | SRD | Havnegata 7, 8400 Sortland                                 | 02:55 | 03:10 | 12:30 | 13:00 |  |  |
| Risøyhamn    | RIN | Risøyhamn kai, 8484 Risøyhamn                              | 04:35 | 04:50 | 10:45 | 11:00 |  |  |
| Harstad      | HRD | Harstad kystrutekai, Torvet 7B, 9405 Harstad               | 07:10 | 07:45 | 08:00 | 08:30 |  |  |
| Finnsnes     | FNS | Finnsnes kystrutekai, Bernhard Lunds vei 11, 9300 Finnsnes | 11:00 | 11:30 | 04:20 | 04:40 |  |  |
| Tromsø       | TOS | Samuel Arnesens gate 5, 9008 Tromsø                        | 14:15 | 18:15 | 23:45 | 01:30 |  |  |
| Skjervøy     | SRY | Havnegata 18, 9180 Skjervøy                                | 22:10 | 22:25 | 19:30 | 19:45 |  |  |
| Øksfjord     | OKD | Njordveien 20, 9550 Øksfjord                               | 01:50 | 02:00 | 15:50 | 16:05 |  |  |
| Hammerfest   | HFT | Hammerfest kystrutekai, Hamnegata, 9600 Hammerfest         | 05:05 | 05:45 | 11:00 | 12:45 |  |  |
| Havøysund    | HVS | Havøysund kystrutekai, Strandgata 85, 9690 Havøysund       | 08:30 | 08:45 | 08:00 | 08:15 |  |  |
| Honningsvåg  | HVG | Honningsvåg kystrutekai, Holmen 2, 9750 Honningsvåg        | 10:55 | 14:30 | 05:45 | 06:00 |  |  |
| Kjøllefjord  | KJD | Strandvegen 217, 9790 Kjøllefjord                          | 16:40 | 17:00 | 03:25 | 03:35 |  |  |
| Mehamn       | MEH | Værveien 15, 9770 Mehamn                                   | 18:55 | 19:15 | 01:20 | 01:30 |  |  |
| Berlevåg     | BVG | Berlevåg kystrutekai, 9980 Berlevåg                        | 22:00 | 22:10 | 22:25 | 22:35 |  |  |
| Båtsfjord    | BFJ | Båtsfjord kystrutekai, Holmenvegen 16, 9990 Båtsfjord      | 00:00 | 00:30 | 20:00 | 20:30 |  |  |
| Vardø        | VRD | Kaigata 26A, 9950 Vardø                                    | 03:00 | 03:45 | 16:05 | 17:00 |  |  |
| Vadsø        | VDS | Havneterminal, 9800 Vadsø                                  | 06:55 | 07:15 |       |       |  |  |
| Kirkenes     | кки | Kirkenes Terminal, Kaiveien 4, 9900 Kirkenes               | 09:00 | 12:30 |       |       |  |  |

### Bergen → Kirkenes

### Kirkenes → Bergen