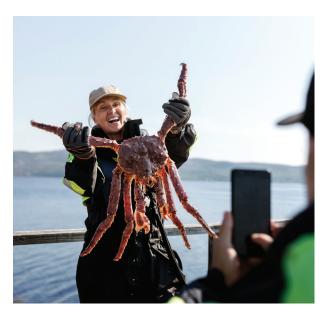

#### Hammerfest → Havøysund → Honningsvåg → Kjøllefjord → Mehamn → Berlevåg

This is as far north as you can get — by land and sea. For many, the visit to the North Cape is a highlight and a goal for voyages along the Norwegian coast. Up here, in the polar landscape, nature is at its harshest and most desolate, but between bare plains and rugged cliffs, people cling on and reap nature's bounty – and you can have a taste of the catch. How about some king crab?