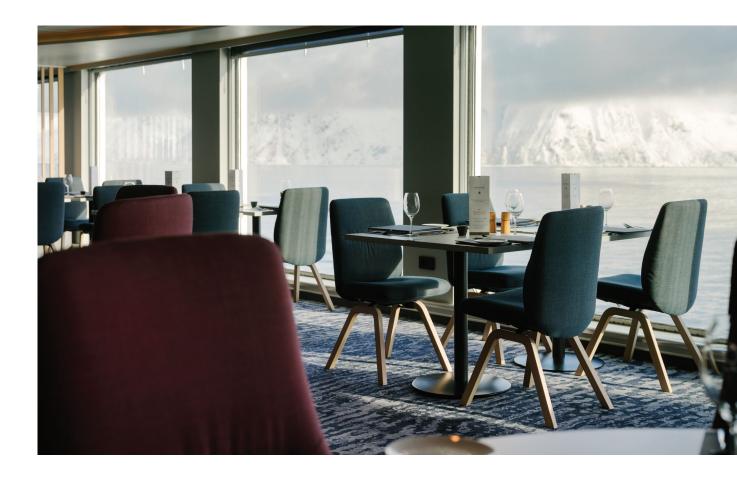

# Dining Experience

Enjoy menus thoughtfully crafted to reflect the rich flavors and culinary traditions of the coastal regions we sail through. At Havila Voyages, we provide personal service at every meal and offer a wide range of side dishes, allowing you to create your own customized meal with a variety of flavours. Enjoy breakfast, lunch, and dinner at Havrand, our main restaurant, or indulge in a five-course signature menu with the best Norwegian ingredients at our fine dining restaurant, Hildring. For a quick snack or coffee, visit Havly Café, which serves light meals and freshly baked treats like Havila cinnamon rolls and waffles.

# Havrand Restaurant

Deck 6

# 07:00 – 10:00 Breakfast

Order as many dishes as you like, and enjoy your meal served at your table. 11:30 – 14:30

Lunch

We recommend you to order at least three small dishes for a satisfying lunch. 18:00 – 21:00 Dinner

For dinner we recommend three courses – starter, main dish, and dessert.