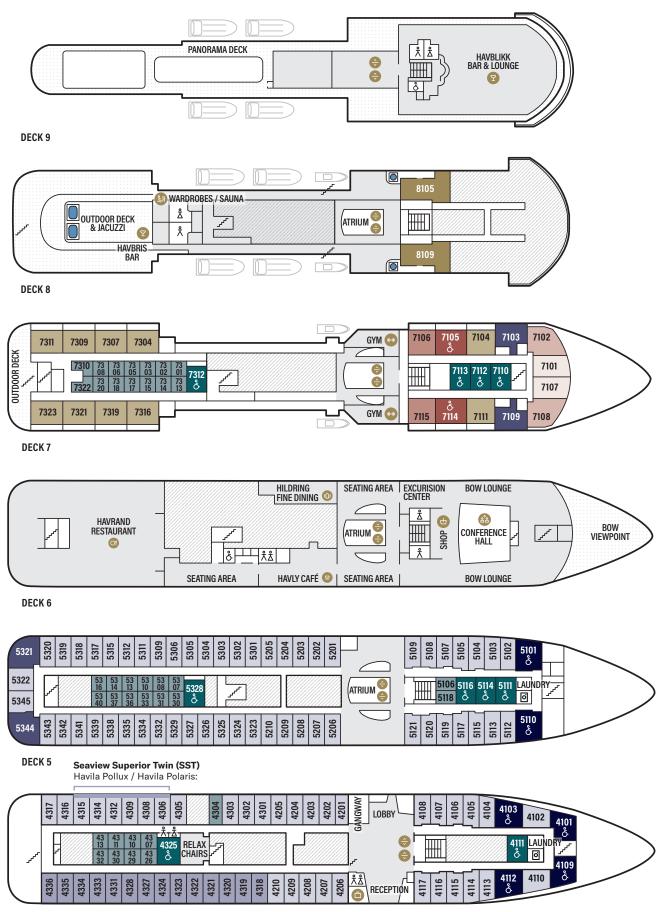

# Deck Plans

Deck six is the beating heart of the ship, and is home to most of the communal areas. Decks eight and nine are the places for outdoor activities and views while the cabins are located on decks four, five and seven.