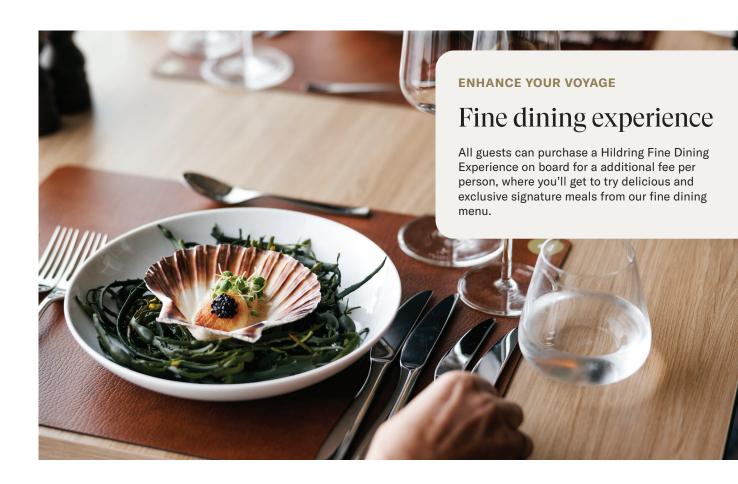

# Hildring Fine Dining

# Breakfast for suite guests

Suite guests can choose between breakfast in the main restaurant, or in Hildring.

# 11:30 – 14:00 Lunch for suite guests

Suite guests can choose between lunch in the main restaurant, or in Hildring.

# 18:00 – 22:00 Fine dining dinner

Exclusive signature meals from our fine dining menu.