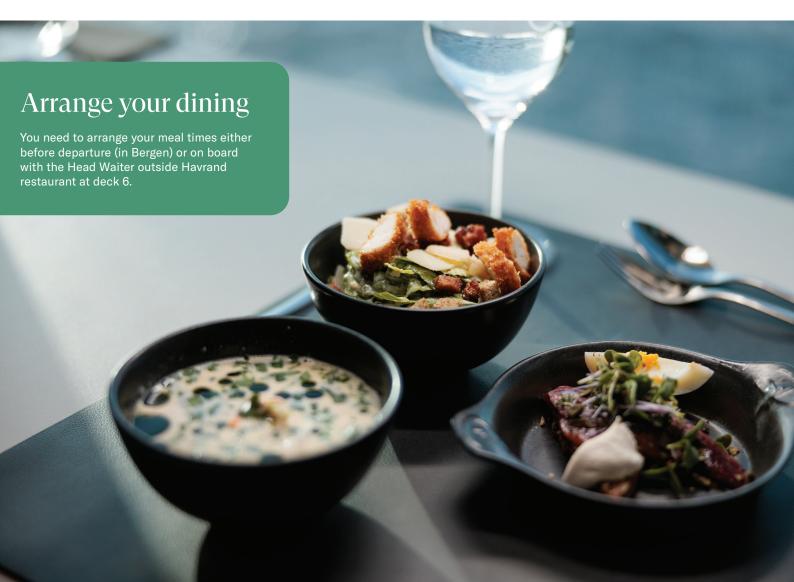

# Dining Experience

Enjoy menus thoughtfully crafted to reflect the rich flavors and culinary traditions of the coastal regions we sail through. At Havila Voyages, we provide personal service at every meal and offer a wide range of side dishes, allowing you to create your own customized meal with a variety of flavours. Enjoy breakfast, lunch, and dinner at Havrand, our main restaurant, or indulge in a five-course signature menu with the best Norwegian ingredients at our fine dining restaurant, Hildring. For a quick snack or coffee, visit Havly Café, which serves light meals and freshly baked treats like Havila cinnamon rolls and waffles.

# 07:00 – 10:00 Breakfast

Order as many dishes as you like, and enjoy your meal served at your table. 11:30 – 14:30

Lunch

We recommend you to order at least three small dishes for a satisfying lunch. 18:00 – 21:00 Dinner

For dinner we recommend three courses – starter, main dish, and dessert.