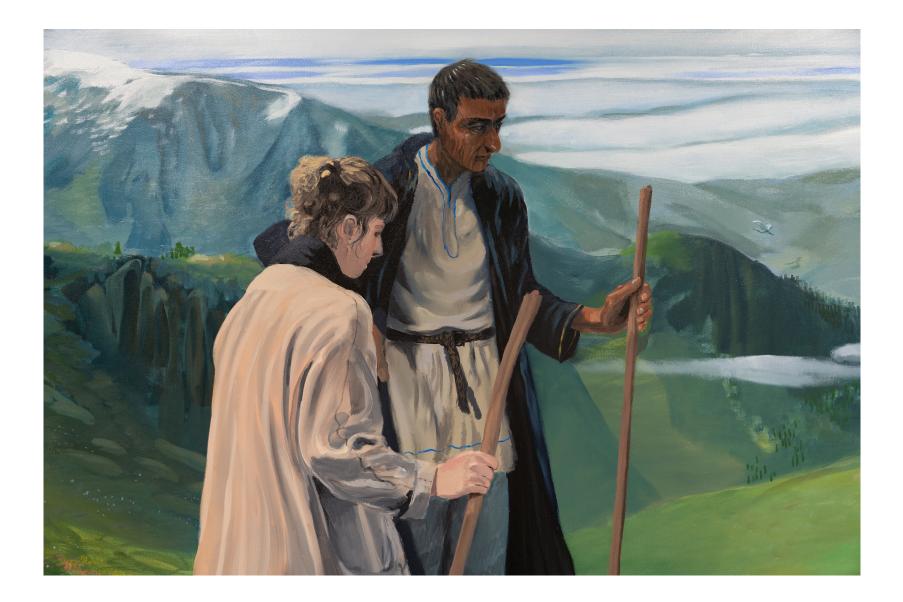

Children of Gont, 2020 [detail]

Children of Gont, 2020 [detail]

*Excelsior*, 2020 Oil on canvas 78 x 54 inches (198 x 137 cm) <u>INQUIRE</u>

*The Baleful Ker*, 2020 Oil on canvas 78 x 54 inches (198 x 137 cm) <u>INQUIRE</u>