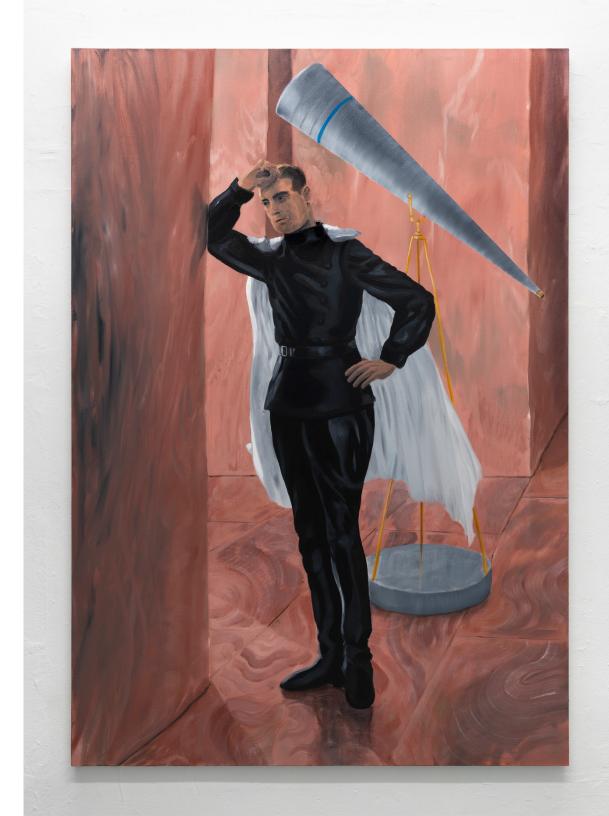

*Samson, After Espalter*, 2020 Oil on canvas 20 x 16 inches (51 x 41 cm) <u>INQUIRE</u>

Soldier, After Da Zhong, 2020 Oil on canvas 20 x 16 inches (51 x 41 cm) INQUIRE

Sack of Rome, After Sylvestre, 2020 Oil on canvas 20 x 16 inches (51 x 41 cm) INQUIRE