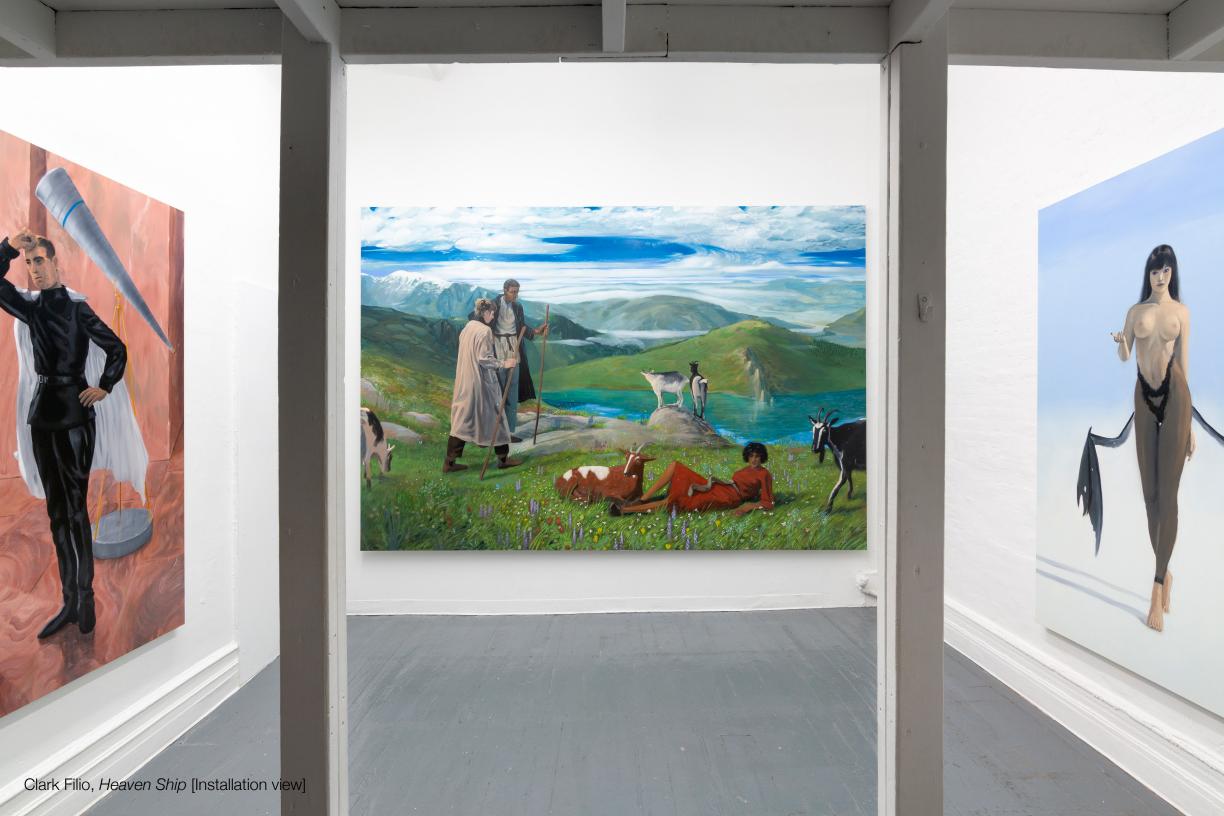

*Bella and Miq*, 2020 Oil on canvas 20 x 16 inches (51 x 41 cm) <u>INQUIRE</u>

*Ixion in Tartarus, After Picart*, 2020 Oil on canvas 20 x 16 inches (51 x 41 cm) <u>INQUIRE</u>

*Children of Gont*, 2020 Oil on canvas 98 x 144 inches (249 x 366 cm) INQUIRE