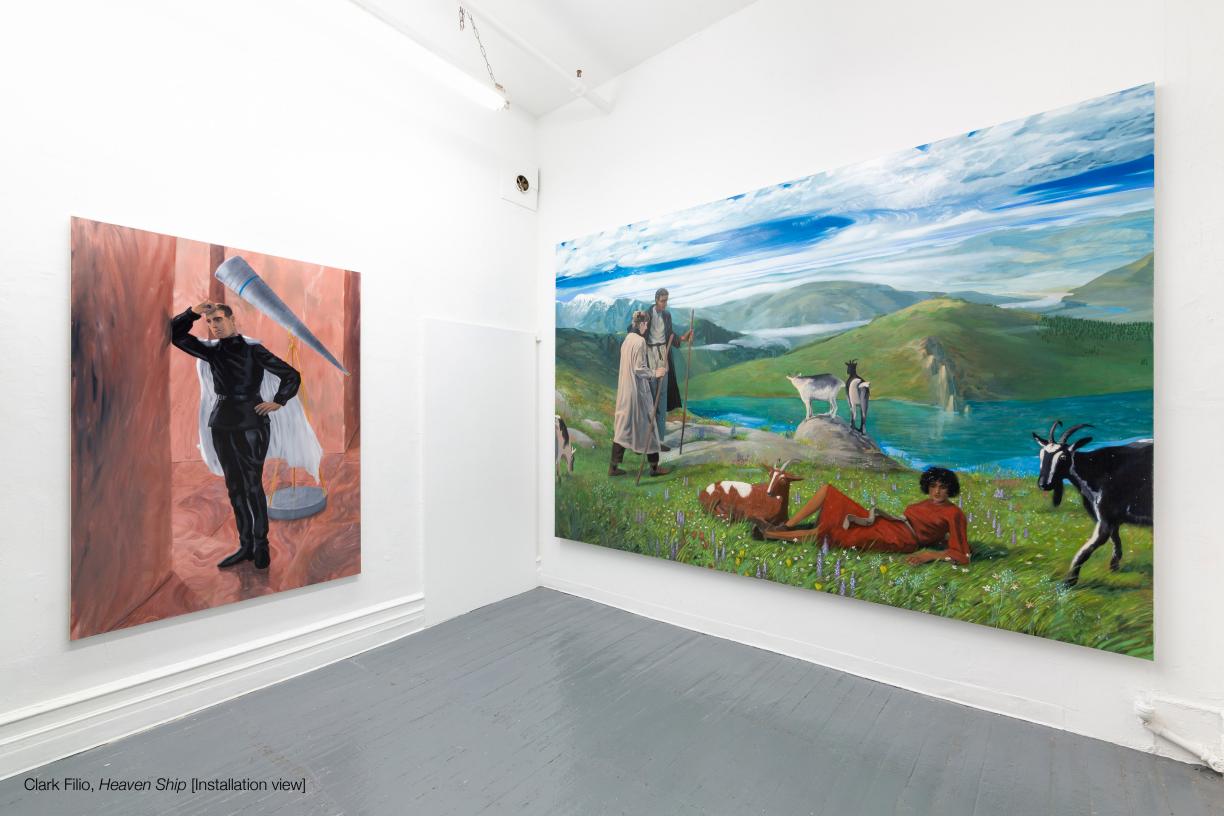

*Bella and Miq*, 2020 Oil on canvas 20 x 16 inches (51 x 41 cm) <u>INQUIRE</u>

*Ixion in Tartarus, After Picart*, 2020 Oil on canvas 20 x 16 inches (51 x 41 cm) <u>INQUIRE</u>

*Children of Gont*, 2020 Oil on canvas 98 x 144 inches (249 x 366 cm) INQUIRE

Children of Gont, 2020 [detail]

Children of Gont, 2020 [detail]

*Excelsior*, 2020 Oil on canvas 78 x 54 inches (198 x 137 cm) <u>INQUIRE</u>

*The Baleful Ker*, 2020 Oil on canvas 78 x 54 inches (198 x 137 cm) <u>INQUIRE</u>

The Baleful Ker, 2020 [detail]

The Baleful Ker, 2020 [detail]