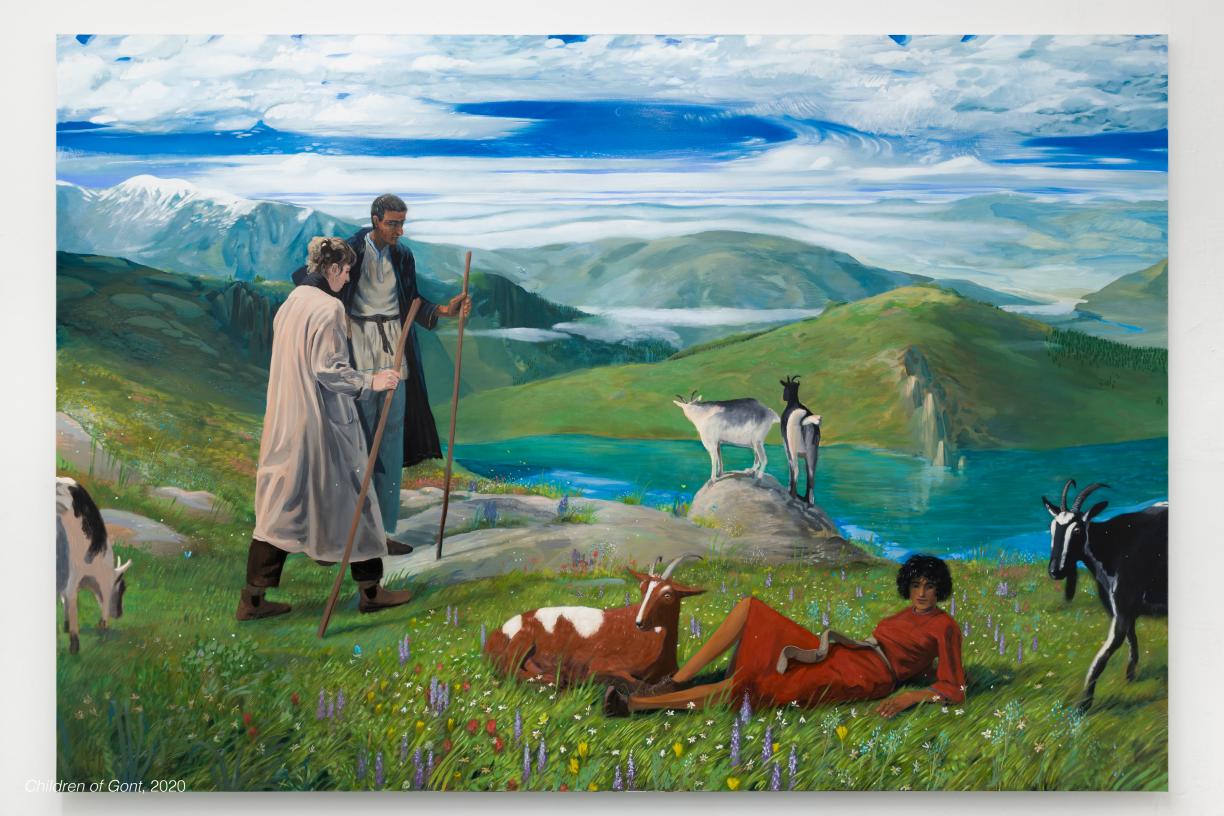

*Bella and Miq*, 2020 Oil on canvas 20 x 16 inches (51 x 41 cm) <u>INQUIRE</u>

*Ixion in Tartarus, After Picart*, 2020 Oil on canvas 20 x 16 inches (51 x 41 cm) <u>INQUIRE</u>

*Children of Gont*, 2020 Oil on canvas 98 x 144 inches (249 x 366 cm) INQUIRE