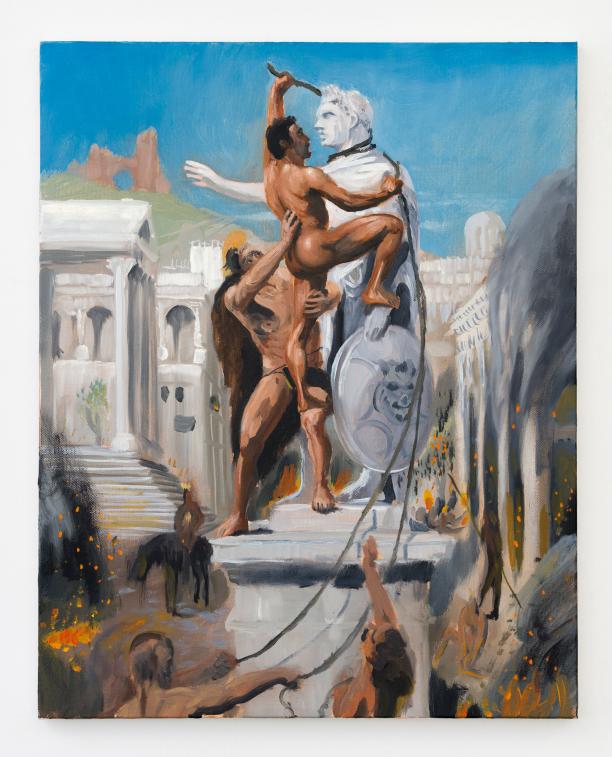

*Samson, After Espalter*, 2020 Oil on canvas 20 x 16 inches (51 x 41 cm) <u>INQUIRE</u>

Soldier, After Da Zhong, 2020 Oil on canvas 20 x 16 inches (51 x 41 cm) INQUIRE

Sack of Rome, After Sylvestre, 2020 Oil on canvas 20 x 16 inches (51 x 41 cm) INQUIRE