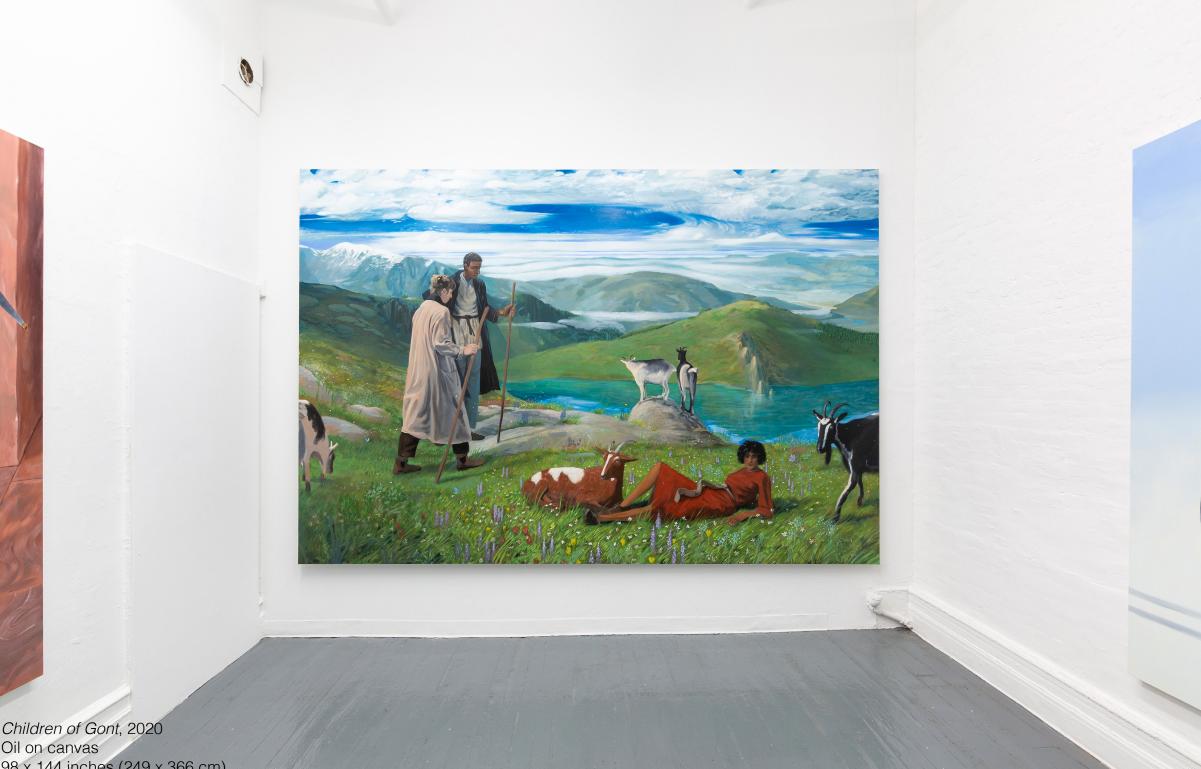

*Bella and Miq*, 2020 Oil on canvas 20 x 16 inches (51 x 41 cm) <u>INQUIRE</u>

*Ixion in Tartarus, After Picart*, 2020 Oil on canvas 20 x 16 inches (51 x 41 cm) <u>INQUIRE</u>

*Children of Gont*, 2020 Oil on canvas 98 x 144 inches (249 x 366 cm) INQUIRE