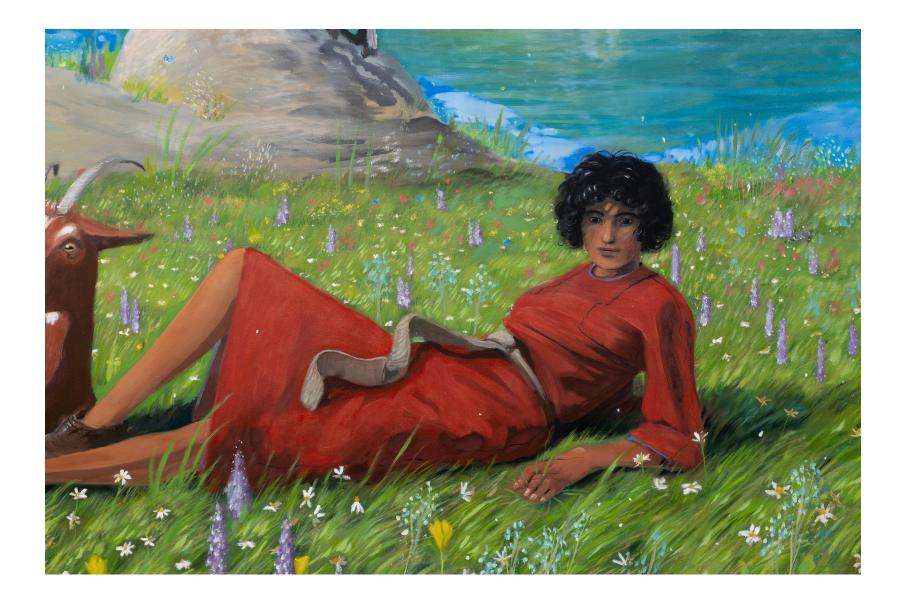

Children of Gont, 2020 [detail]

Children of Gont, 2020 [detail]

*Excelsior*, 2020 Oil on canvas 78 x 54 inches (198 x 137 cm) <u>INQUIRE</u>

*The Baleful Ker*, 2020 Oil on canvas 78 x 54 inches (198 x 137 cm) <u>INQUIRE</u>