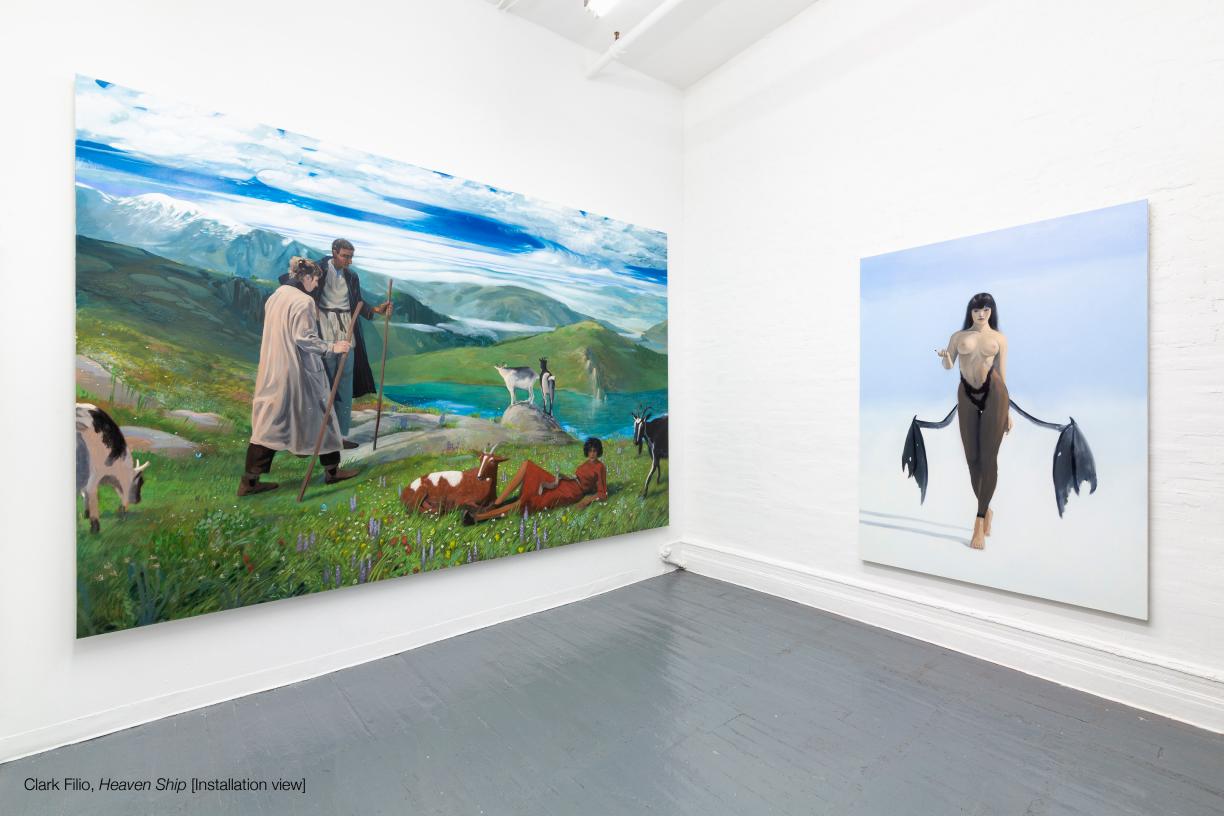

*Bella and Miq*, 2020 Oil on canvas 20 x 16 inches (51 x 41 cm) <u>INQUIRE</u>

*Ixion in Tartarus, After Picart*, 2020 Oil on canvas 20 x 16 inches (51 x 41 cm) <u>INQUIRE</u>

*Children of Gont*, 2020 Oil on canvas 98 x 144 inches (249 x 366 cm) INQUIRE

Children of Gont, 2020 [detail]

Children of Gont, 2020 [detail]

*Excelsior*, 2020 Oil on canvas 78 x 54 inches (198 x 137 cm) <u>INQUIRE</u>

*The Baleful Ker*, 2020 Oil on canvas 78 x 54 inches (198 x 137 cm) <u>INQUIRE</u>

The Baleful Ker, 2020 [detail]

The Baleful Ker, 2020 [detail]