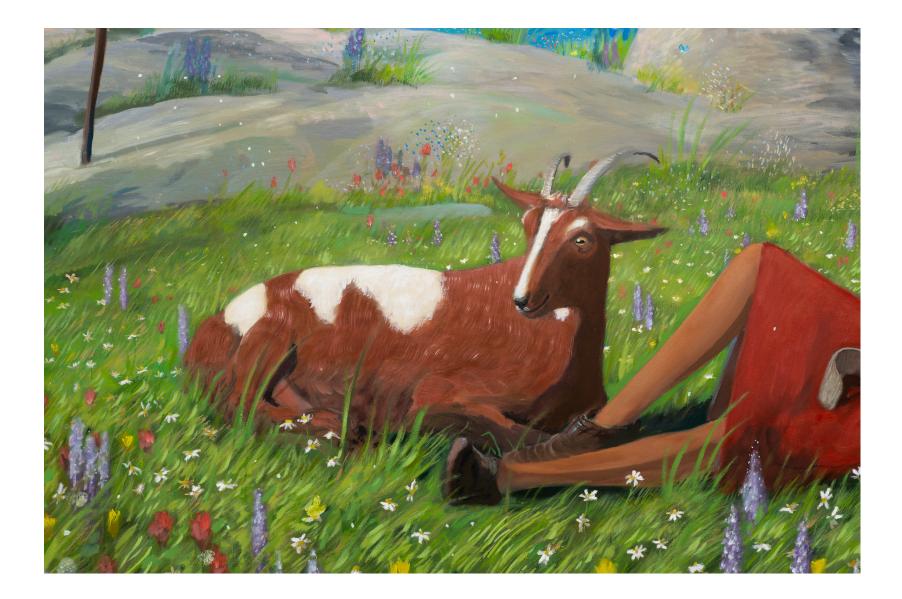

Children of Gont, 2020 [detail]

Children of Gont, 2020 [detail]

*Excelsior*, 2020 Oil on canvas 78 x 54 inches (198 x 137 cm) <u>INQUIRE</u>

*The Baleful Ker*, 2020 Oil on canvas 78 x 54 inches (198 x 137 cm) <u>INQUIRE</u>