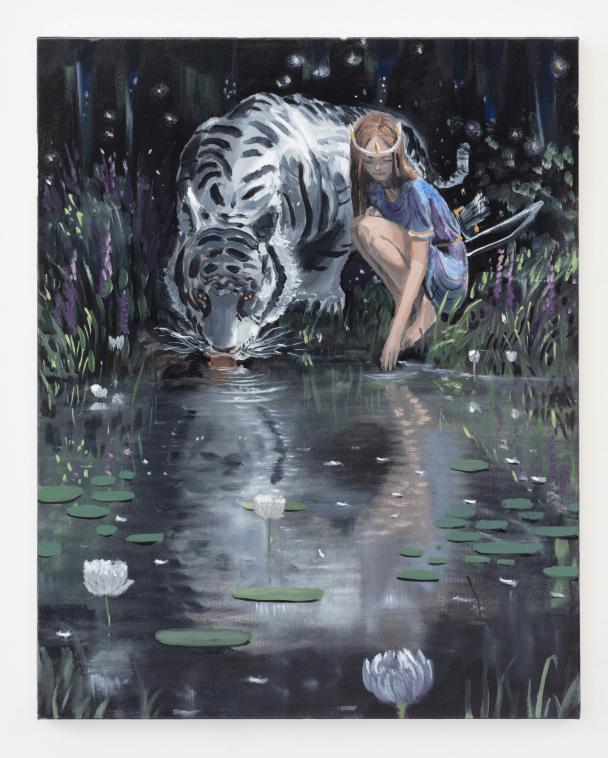

## **CLARK FILIO HEAVEN SHIP**

*Priestess of the Moon,* 2020 Oil on canvas 20 x 16 inches (51 x 41 cm) INQUIRE

Paradise Lost, After Dore, 2020 Oil on canvas 20 x 16 inches (51 x 41 cm) INQUIRE

*Bellagio, After Pejman*, 2020 Oil on canvas 20 x 16 inches (51 x 41 cm) <u>INQUIRE</u>