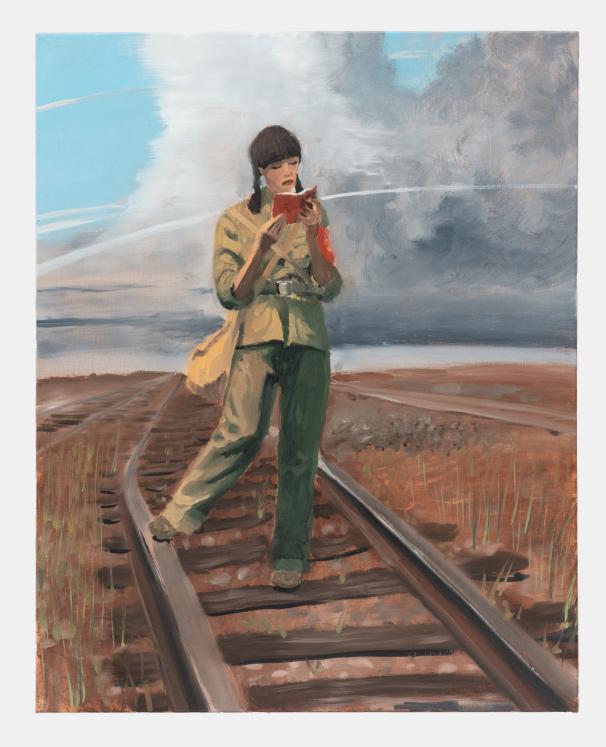

*Samson, After Espalter*, 2020 Oil on canvas 20 x 16 inches (51 x 41 cm) <u>INQUIRE</u>

Soldier, After Da Zhong, 2020 Oil on canvas 20 x 16 inches (51 x 41 cm) INQUIRE

Sack of Rome, After Sylvestre, 2020 Oil on canvas 20 x 16 inches (51 x 41 cm) INQUIRE