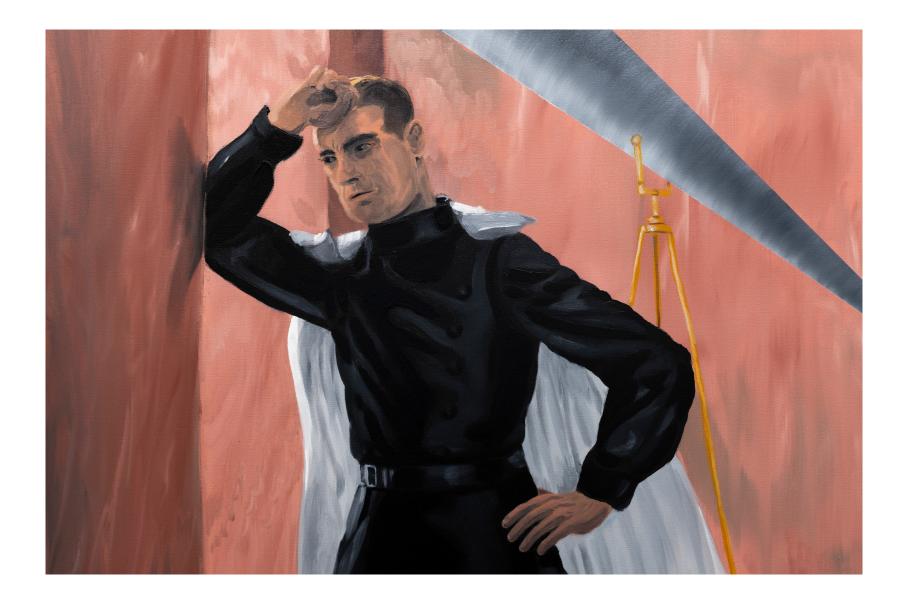

*Samson, After Espalter*, 2020 Oil on canvas 20 x 16 inches (51 x 41 cm) <u>INQUIRE</u>

Soldier, After Da Zhong, 2020 Oil on canvas 20 x 16 inches (51 x 41 cm) INQUIRE

Sack of Rome, After Sylvestre, 2020 Oil on canvas 20 x 16 inches (51 x 41 cm) INQUIRE