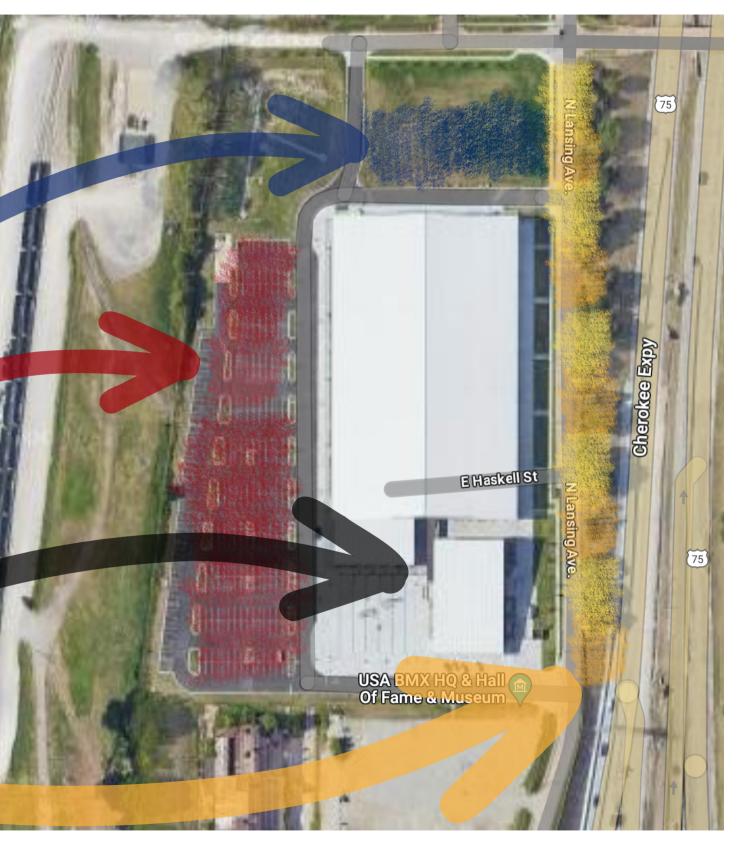

490 N Lansing Ave. Tulsa, OK 74120 United States

#### **General Parking**

**Public Main Entrance** 

**Team Credential Parking** (On Lansing Ave)

490 N Lansing Ave. Tulsa, OK 74120 United States