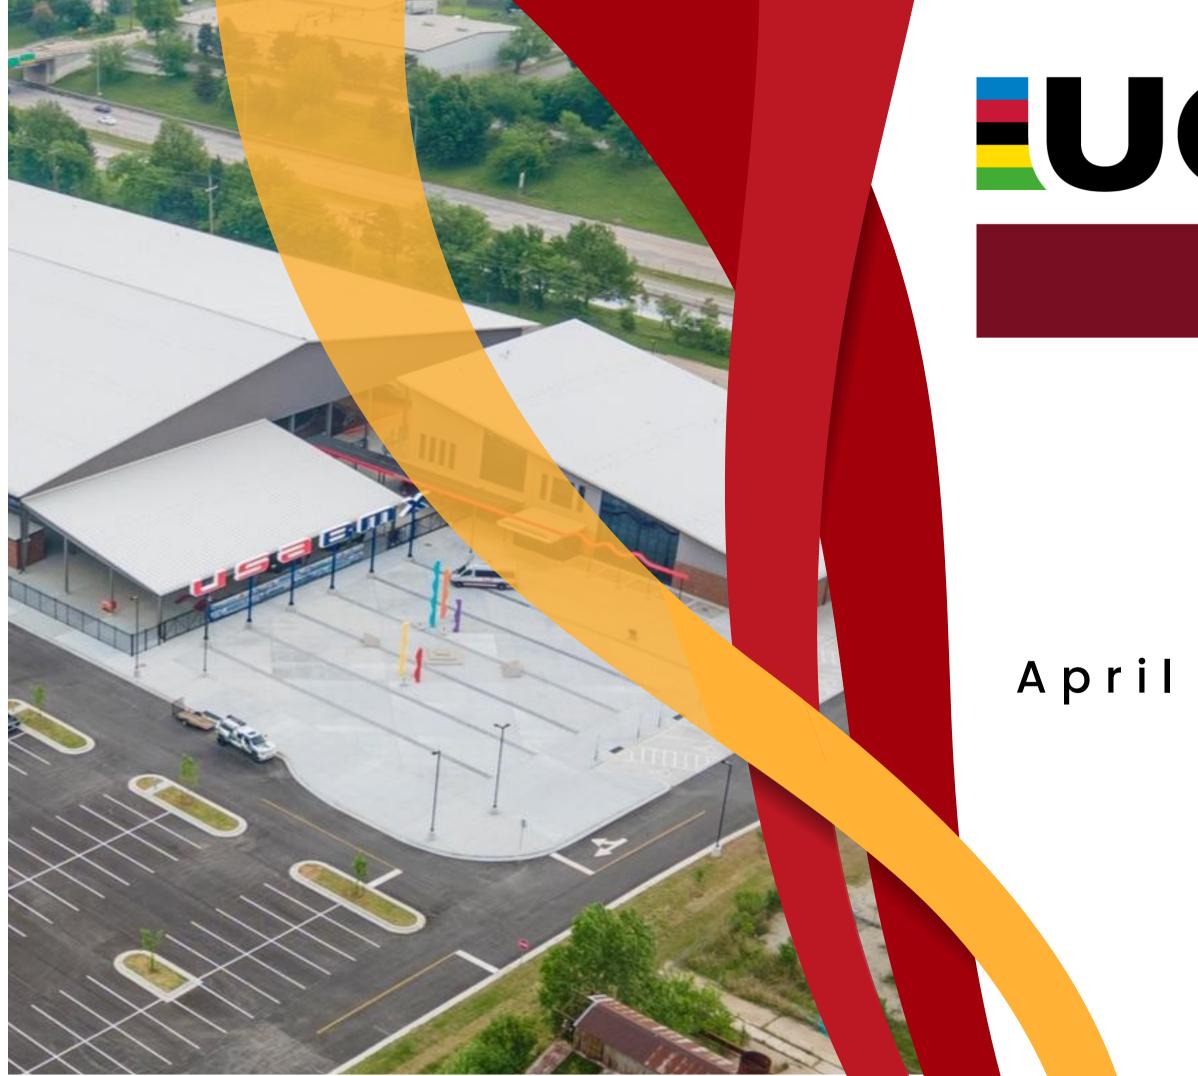

#### Welcome

On behalf of our partner Tulsa, Oklahoma and the Hardesty National BMX Stadium we look forward to welcoming you to the final stop of the 2024 UCI BMX Racing World Cup to be held in Tulsa from April 27th-28th, 2024.

USA BMX and the Hardesty National BMX Stadium are proud to bring this incredible event to the United States. Hardesty National BMX Stadium opened its doors in early 2022. The environment for the community of Tulsa to have a world class BMX track to attract international events to Tulsa was a vision from day 1. It is our hope this event will inspire the next generation of BMX riders in Tulsa by showcasing the sport of BMX Racing.

The Tulsa hospitality is second to none, so come enjoy the United States and the home of USA BMX. This may be your first time to the United States, or the first trip to Tulsa, so we encourage everyone to look for something to create a lasting memory to end your 2024 season.