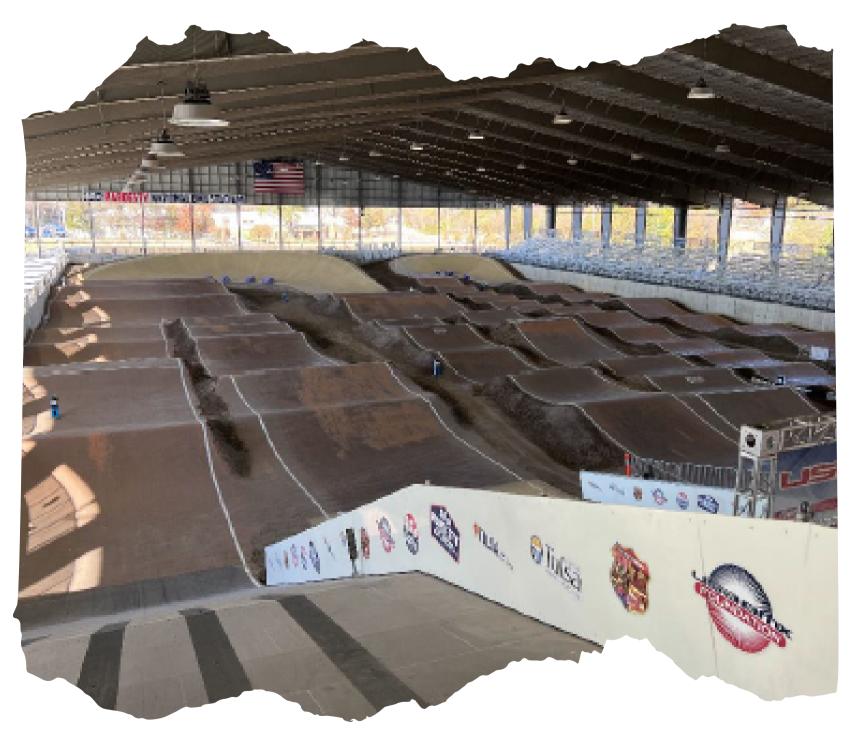

#### MX Racing Worla

WhatsApp group

The Hardesty National BMX Stadium, which is a part of the USA BMX HQ & Hall of Fame Museum, opened in February 2022 and is the epicenter for the sport. Also home to the USA BMX Foundation, the location showcases an outdoor free-span arena with seating for 2,000 that hosts weekly racing events, coaching clinics, Stacyc World Finals, elite training camps as well as World Cup events. The Hardesty National BMX Stadium is the only Olympic-caliber covered training facility in the United States, boasting an Olympic-sized start ramp with a professional-grade track. Adjacent to the stadium is the national headquarters and BMX museum.

The BMX Racing track has 2 starting hills, a challenge 5m hill and the Championship 8m hill, which is situated on the outside of the track. The track is a regular 4 straight track, with the first corner turning to the right. Corner two is located to the right of the 5m start hill, with the last corner being sharp and moving riders into the last straight.