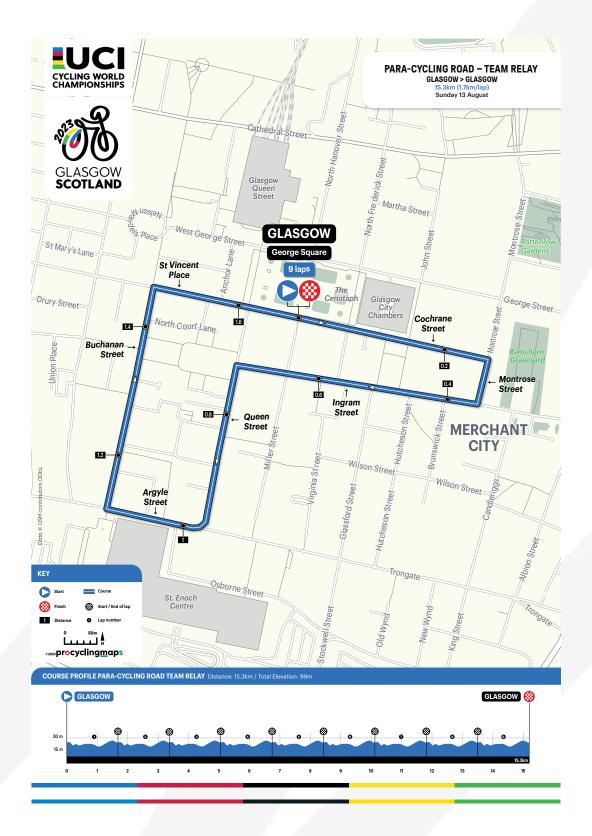

New, Review or Fixed Review Date 2023 or earlier must be present for all days of Classification to allow for scheduling.

Athlete medical information must be uploaded to their profile on PCSAS. Nations who do not yet have a PCSAS account must request access via *classification@uci.ch* 



#### PARA-CYCLING ROAD COMPETITION MAP - DUMFRIES & GALLOWAY





#### PARA-CYCLING ROAD INDIVIDUAL TIME TRIAL COMPETITION MAP -DUMFRIES & GALLOWAY





#### PARA-CYCLING ROAD INDIVIDUAL TIME TRIAL COMPETITION MAP -DUMFRIES & GALLOWAY





#### PARA-CYCLING ROAD INDIVIDUAL TIME TRIAL COMPETITION MAP -DUMFRIES & GALLOWAY



### 8. UCI CYCLING WORLD CHAMPIONSHIPS



#### PARA-CYCLING ROAD RACE COMPETITION MAP -DUMFRIES & GALLOWAY





#### PARA-CYCLING ROAD TEAM RELAY COMPETITION MAP -DUMFRIES & GALLOWAY





| DATE               | TRACK                                                                    | PARA-CYCLING TRACK                                                                                             |
|--------------------|--------------------------------------------------------------------------|----------------------------------------------------------------------------------------------------------------|
| Sunday 30 July     |                                                                          | Classification PI                                                                                              |
| Monday 31 July     | Official training                                                        | Official training<br>Classification PI, VI