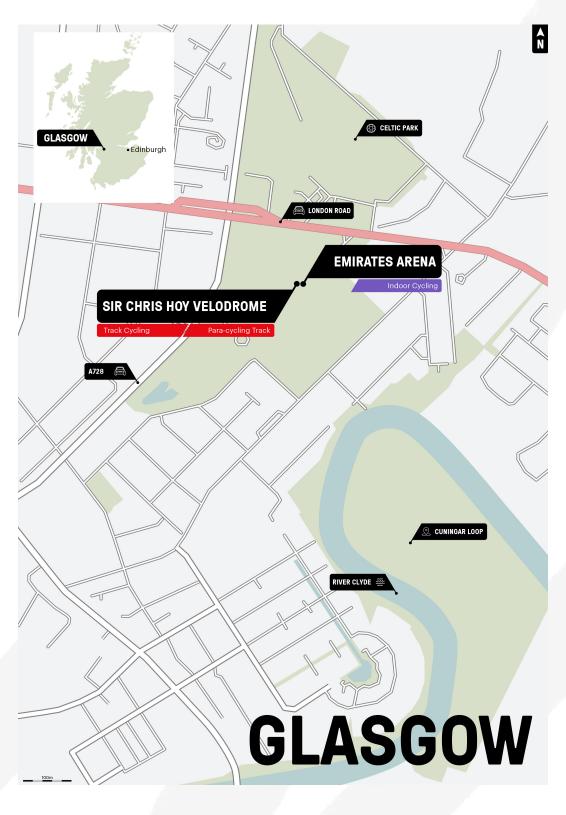

| 14   | Sir Chris Hoy Velodrome, Glasgow |
| WE   | Sprint - Finals - Race 1       | 8    | Sir Chris Hoy Velodrome, Glasgow |
| ME   | Keirin - Semi-final            | 9    | Sir Chris Hoy Velodrome, Glasgow |
| WE   | Sprint - Finals - Race 2       | 8    | Sir Chris Hoy Velodrome, Glasgow |
| WE   | Omnium - Elimination Race 3/4  | 17   | Sir Chris Hoy Velodrome, Glasgow |
| ME   | Points race - Final            | 52   | Sir Chris Hoy Velodrome, Glasgow |
| WE   | Sprint - Finals - Decider      | 4    | Sir Chris Hoy Velodrome, Glasgow |
| ME   | Keirin - Finals                | 10   | Sir Chris Hoy Velodrome, Glasgow |
| WE   | Omnium- Points Race 4/4        | 30   | Sir Chris Hoy Velodrome, Glasgow |

#### WEDNESDAY 9 AUGUST - 17:30-20:51



#### TRACK COMPETITION MAP - GLASGOW





## 8.4 UCI MOUNTAIN BIKE WORLD CHAMPIONSHIPS

#### Notes: Schedule is subject to change. Information on the UCI website is the most up to date and prevails on the Information Bulletin.

#### 8.4.1 MTB CROSS-COUNTRY SCHEDULE

| DATE          | HOUR        | CATEGORY     | EVENT                | VENUE                          |
|---------------|-------------|--------------|----------------------|--------------------------------|
| Mon. 7 Aug.   | 12:30-14:30 | Women        | XCO - Training       | Glentress Forest, Tweed Valley |
| Mon. 7 Aug.   | 14:30-16:30 | Men          | XCO - Training       | Glentress Forest, Tweed Valley |
| Mon. 7 Aug.   | 17:00-18:30 | Elite        | E-MTB - Training     | Glentress Forest, Tweed Valley |
| Tue. 8 Aug.   | 08:30-09:15 | Women        | XCC - Tra