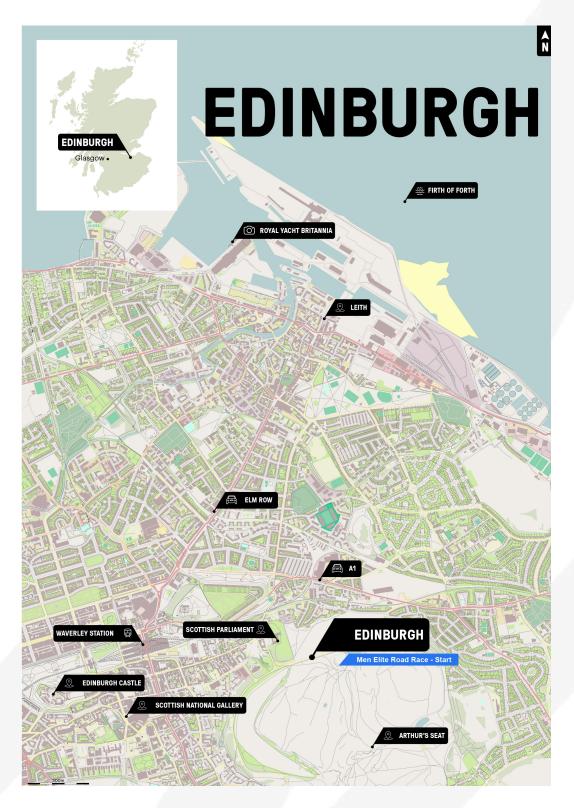

| Stirling |
| Fri. 11 Aug. | 14:35-17:00 | Men Elite          | Individual Time Trial                   | Stirling    | Stirling |
| Sat. 12 Aug. | 09:30-11:30 | Women Elite        | Road Race Training                      | Glasgow     | Glasgow  |
| Sat. 12 Aug. | 12:00-16:00 | Men Under 23       | Road Race                               | Loch Lomond | Glasgow  |
| Sun. 13 Aug. | 12:00-16:00 | Women Elite        | Road Race                               | Loch Lomond | Glasgow  |



**ROAD COMPETITION MAP - GLASGOW** 





#### WOMEN JUNIOR ROAD RACE COMPETITION MAP - GLASGOW





#### MEN JUNIOR ROAD RACE COMPETITION MAP - GLASGOW



### 8. UCI CYCLING WORLD CHAMPIONSHIPS



#### TEAM TIME TRIAL MIXED RELAY COMPETITION MAP - GLASGOW





#### **ROAD COMPETITION MAP - EDINBURGH**





#### MEN ELITE ROAD RACE COMPETITION MAP - EDINBURGH





#### **ROAD COMPETITION MAP - LOCH LOMOND**





#### MEN UNDER 23 ROAD RACE COMPETITION MAP - LOCH LOMOND





#### WOMEN ELITE ROAD RACE COMPETITION MAP - LOCH LOMOND

Please find the GPX files of the course on *this link*.



**P. 48** 2023 UCI CYCLING WORLD CHAMPIONSHIPS



#### **ROAD COMPETITION MAP - STIRLING**



### 8. UCI CYCLING WORLD CHAMPIONSHIPS



#### INDIVIDUAL TIME TRIAL (ALL) COMPETITION MAP - STIRLING





#### MEN U23 INDIVIDUAL TIME TRIAL COMPETITION MAP - STIRLING





#### WOMEN JUNIOR INDIVIDUAL TIME TRIAL COMPETITION MAP - STIRLING





#### WOMEN ELITE INDIVIDUAL TIME TRIAL COMPETITION MAP - STIRLING





#### MEN JUNIOR INDIVIDUAL TIME TRIAL COMPETITION MAP - STIRLING





#### MEN ELITE INDIVIDUAL TI