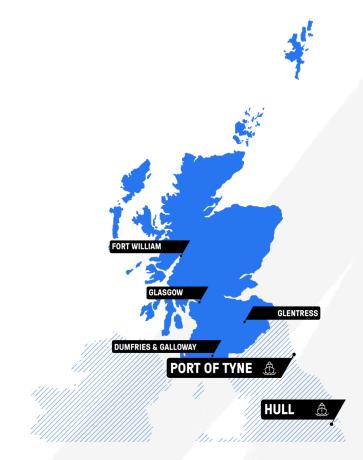

ey locations

- ▶ 15mins to Central Glasgow
- ▶ 1hr 30 to Glentress
- 1hr 30 to Dumfries
- 3hrs to Fort William

#### Drive time to key locations

- 45mins to Central Glasgow
- 1hr 30 to Dumfries
- 2hr 30 to Glentress

#### Drive time to key locations

- ▶ 50mins to Central Glasgow
- 1hr to Glentress
- 2hrs to Dumfries
- 3hrs to Fort William

#### Drive time to key locations

- 2hrs to Glentress
- 2hrs to Dumfries

#### Drive time to key locations

2hrs to Fort William

 Offers connecting flights to Glasgow, Edinburgh & Inverness.

#### Drive time to key locations

- 4hrs to Glentress
- 3hrs to Dumfries

#### Drive time to key locations

- 2hr 45 to central Glasgow
- hr 30 to Fort William

#### BY SEA

From mainland Europe the best entry ports are via the North of England and then drive.



#### PORT OF TYNE FERRY TERMINAL

#### **Key Information**

- Ferry route from Amsterdam.
- Daily overnight crossings.
- Convenient motorway links through from Holland, Belgium, Germany & France.

#### HULL FERRY TERMINAL

#### **Key Information**

- Daily routes Mon-Fri.
- 1 journey a day from Rotterdam to Hull.

#### Drive time to key locations

- 3hrs to central Glasgow
- 2hr 30 to Glentress
- 3hr 45 to Dumfries
- 5hr 10 to Fort William

#### Drive time to key locations

- 4hr 45 to central Glasgow
- 5hrs to Glentress
- 2hrs to Dumfries
- 7hrs to Fort William

#### BY CAR

Some key information and tips around driving in Scotland and on car rental.

- In the UK we drive on the left side of the road.
- Speed limits and distance signs are in miles per hour.
- Ensure you are eligible to d