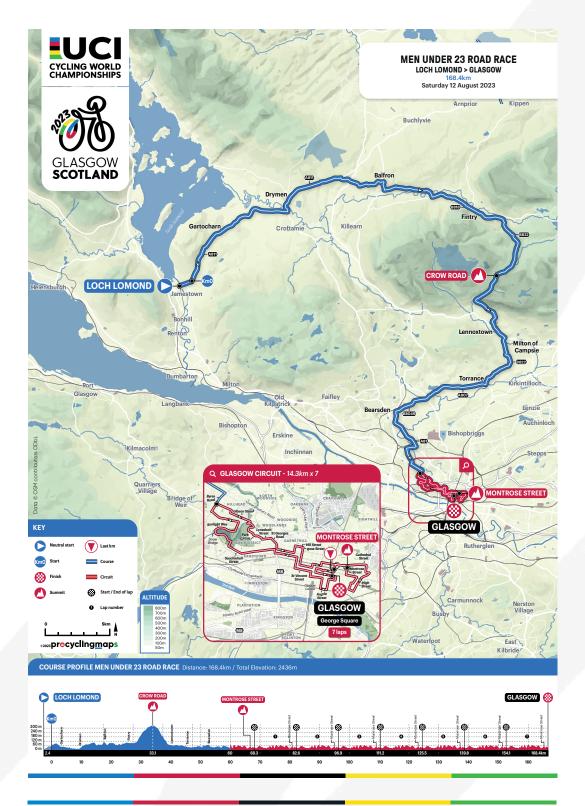

en Elite        | Road Race Training                      | Glasgow     | Glasgow  |
| Sat. 12 Aug. | 12:00-16:00 | Men Under 23       | Road Race                               | Loch Lomond | Glasgow  |
| Sun. 13 Aug. | 12:00-16:00 | Women Elite        | Road Race                               | Loch Lomond | Glasgow  |



**ROAD COMPETITION MAP - GLASGOW** 





#### WOMEN JUNIOR ROAD RACE COMPETITION MAP - GLASGOW





#### MEN JUNIOR ROAD RACE COMPETITION MAP - GLASGOW



### 8. UCI CYCLING WORLD CHAMPIONSHIPS



#### TEAM TIME TRIAL MIXED RELAY COMPETITION MAP - GLASGOW





#### **ROAD COMPETITION MAP - EDINBURGH**





#### MEN ELITE ROAD RACE COMPETITION MAP - EDINBURGH





#### **ROAD COMPETITION MAP - LOCH LOMOND**





#### MEN UNDER 23 ROAD RACE COMPETITION MAP - LOCH LOMOND





#### WOMEN ELITE ROAD RACE COMPETITION MAP - LOCH LOMOND

Please find the GPX files of the course on *this link*.



**P. 48** 2023 UCI CYCLING WORLD CHAMPIONSHIPS



#### **ROAD COMPETITION MAP - STIRLING**



### 8. UCI CYCLING WORLD CHAMPIONSHIPS



#### INDIVIDUAL TIME TRIAL (ALL) COMPETITION MAP - STIRLING





#### MEN U23 INDIVIDUAL TIME TRIAL COMPETITION MAP - STIRLING





#### WOMEN JUNIOR INDIVIDUAL TIME TRIAL COMPETITION MAP - STIRLING





#### WOMEN ELITE INDIVIDUAL TIME TRIAL COMPETITION MAP - STIRLING





#### MEN JUNIOR INDIVIDUAL TIME TRIAL COMPETITION MAP - STIRLING





#### MEN ELITE INDIVIDUAL TIME TRIAL COMPETITION MAP - STIRLING





## 8.2 UCI PARA-CYCLING ROAD WORLD CHAMPIONSHIPS

Notes: Schedule is subject to change. Information on the UCI website is the mos