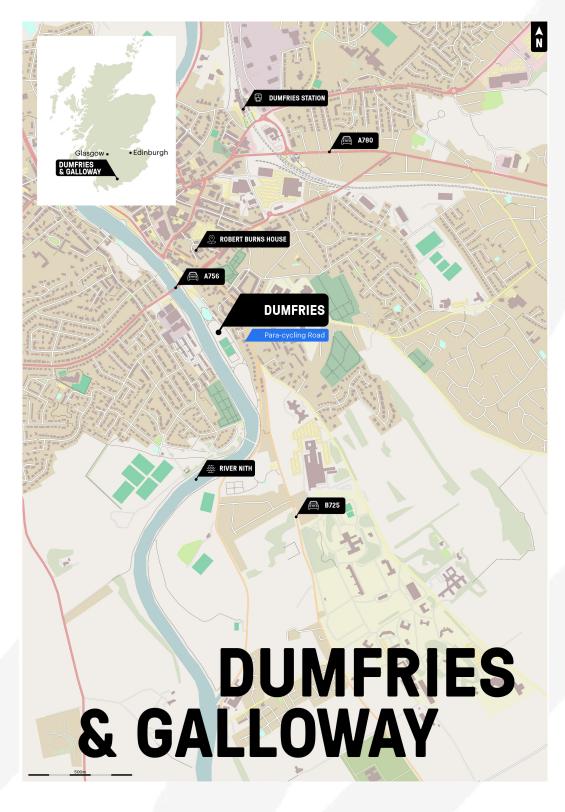

Handcycle 1-5       | Team Relay                   | Glasgow City Centre |
| Sun. 13 Aug. | TBD   | Mixed Handcycle 1-5       | Medal Ceremony<br>Team Relay | Glasgow City Centre |

Note: Final Start times may change based on Entries and Sport class Combinations.

#### PARA-CYCLING ROAD - CLASSIFICATION

PI and VI Classification will be held on 6 and 7 August from 09:00 to 17:00. Adaptation checks will be done on 8 August.

All athletes with a New, Review or Fixed Review Date 2023 or earlier must be present for all days of Classification to allow for scheduling.

Athlete medical information must be uploaded to their profile on PCSAS. Nations who do not yet have a PCSAS account must request access via *classification@uci.ch* 



#### PARA-CYCLING ROAD COMPETITION MAP - DUMFRIES & GALLOWAY





#### PARA-CYCLING ROAD INDIVIDUAL TIME TRIAL COMPETITION MAP -DUMFRIES & GALLOWAY





#### PARA-CYCLING ROAD INDIVIDUAL TIME TRIAL COMPETITION MAP -DUMFRIES & GALLOWAY





#### PARA-CYCLING ROAD INDIVIDUAL TIME TRIAL COMPETITION MAP -DUMFRIES & GALLOWAY



### 8. UCI CYCLING WORLD CHAMPIONSHIPS



#### PARA-CYCLING ROAD RACE COMPETITION MAP -DUMFRIES & GALLOWAY





#### PARA-CYCLING ROAD TEAM RELAY COMPETITION MAP -DUMFRIES & GALLOWAY





| DATE               | TRACK                                                                    | PARA-CYCLING TRACK                                                                                             |
|--------------------|--------------------------------------------------------------------------|-----------------------------------------