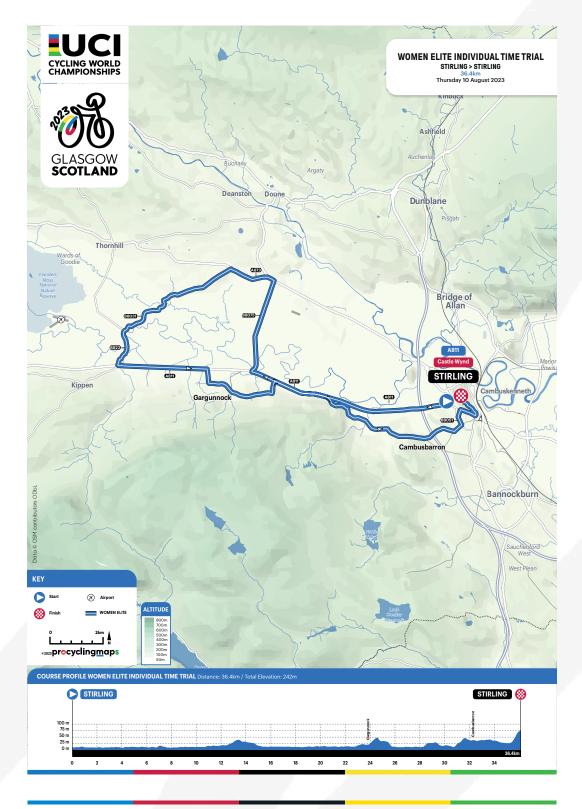

TEAM TIME TRIAL MIXED RELAY COMPETITION MAP - GLASGOW





#### **ROAD COMPETITION MAP - EDINBURGH**





#### MEN ELITE ROAD RACE COMPETITION MAP - EDINBURGH





#### **ROAD COMPETITION MAP - LOCH LOMOND**





#### MEN UNDER 23 ROAD RACE COMPETITION MAP - LOCH LOMOND





#### WOMEN ELITE ROAD RACE COMPETITION MAP - LOCH LOMOND

Please find the GPX files of the course on *this link*.



**P. 48** 2023 UCI CYCLING WORLD CHAMPIONSHIPS



#### **ROAD COMPETITION MAP - STIRLING**



### 8. UCI CYCLING WORLD CHAMPIONSHIPS



#### INDIVIDUAL TIME TRIAL (ALL) COMPETITION MAP - STIRLING





#### MEN U23 INDIVIDUAL TIME TRIAL COMPETITION MAP - STIRLING





#### WOMEN JUNIOR INDIVIDUAL TIME TRIAL COMPETITION MAP - STIRLING





#### WOMEN ELITE INDIVIDUAL TIME TRIAL COMPETITION MAP - STIRLING





#### MEN JUNIOR INDIVIDUAL TIME TRIAL COMPETITION MAP - STIRLING





#### MEN ELITE INDIVIDUAL TIME TRIAL COMPETITION MAP - STIRLING





## 8.2 UCI PARA-CYCLING ROAD WORLD CHAMPIONSHIPS

Notes: Schedule is subject to change. Information on the UCI website is the most up to date and prevails on the Information Bulletin.

#### 8.2.1 PARA-CYCLING ROAD COMPETITION SCHEDULE

| DATE         | HOUR        | CLASS                                     | EVENT                                | VENUE               |
|--------------|-------------|-------------------------------------------|--------------------------------------|---------------------|
| Sun. 6 Aug.  | 09:00-17:00 | All                                       | Classification                       | Dumfries & Galloway |
| Mon. 7 Aug.