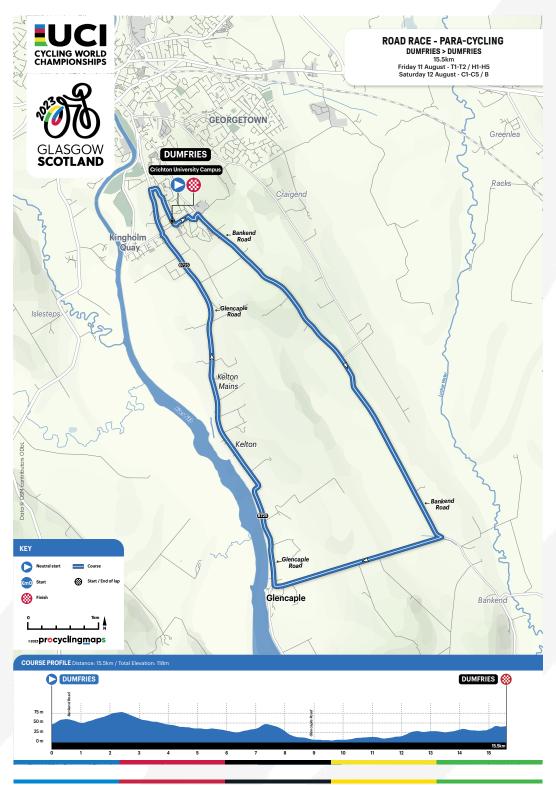

0 to 17:00. Adaptation checks will be done on 8 August.

All athletes with a New, Review or Fixed Review Date 2023 or earlier must be present for all days of Classification to allow for scheduling.

Athlete medical information must be uploaded to their profile on PCSAS. Nations who do not yet have a PCSAS account must request access via *classification@uci.ch* 



#### PARA-CYCLING ROAD COMPETITION MAP - DUMFRIES & GALLOWAY





#### PARA-CYCLING ROAD INDIVIDUAL TIME TRIAL COMPETITION MAP -DUMFRIES & GALLOWAY





#### PARA-CYCLING ROAD INDIVIDUAL TIME TRIAL COMPETITION MAP -DUMFRIES & GALLOWAY





#### PARA-CYCLING ROAD INDIVIDUAL TIME TRIAL COMPETITION MAP -DUMFRIES & GALLOWAY



### 8. UCI CYCLING WORLD CHAMPIONSHIPS



#### PARA-CYCLING ROAD RACE COMPETITION MAP -DUMFRIES & GALLOWAY





#### PARA-CYCLING ROAD TEAM RELAY COMPETITION MAP -DUMFRIES & GALLOWAY





| DATE               | TRACK                                                                    | PARA-CYCLING TRACK                                                                                             |
|--------------------|--------------------------------------------------------------------------|----------------------------------------------------------------------------------------------------------------|
| Sunday 30 July     |                                                                          | Classification PI                                                                                              |
| Monday 31 July     | Official training