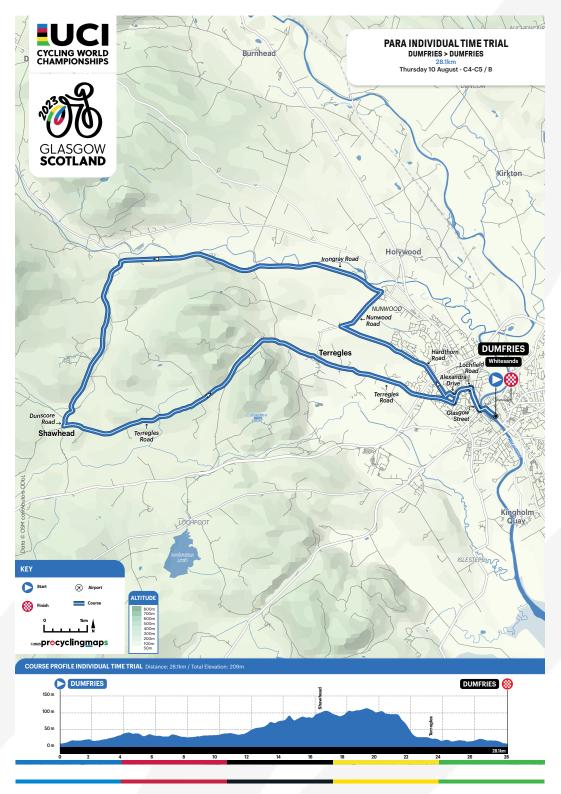

s.

#### PARA-CYCLING ROAD - CLASSIFICATION

PI and VI Classification will be held on 6 and 7 August from 09:00 to 17:00. Adaptation checks will be done on 8 August.

All athletes with a New, Review or Fixed Review Date 2023 or earlier must be present for all days of Classification to allow for scheduling.

Athlete medical information must be uploaded to their profile on PCSAS. Nations who do not yet have a PCSAS account must request access via *classification@uci.ch* 



#### PARA-CYCLING ROAD COMPETITION MAP - DUMFRIES & GALLOWAY





#### PARA-CYCLING ROAD INDIVIDUAL TIME TRIAL COMPETITION MAP -DUMFRIES & GALLOWAY





#### PARA-CYCLING ROAD INDIVIDUAL TIME TRIAL COMPETITION MAP -DUMFRIES & GALLOWAY





#### PARA-CYCLING ROAD INDIVIDUAL TIME TRIAL COMPETITION MAP -DUMFRIES & GALLOWAY



### 8. UCI CYCLING WORLD CHAMPIONSHIPS



#### PARA-CYCLING ROAD RACE COMPETITION MAP -DUMFRIES & GALLOWAY





#### PARA-CYCLING ROAD TEAM RELAY COMPETITION MAP -DUMFRIES & GALLOWAY





| DATE               | TRACK                                                                    | PARA-CYCLING TRACK                                                                                             |
|--------------------|--------------------------------------------------------------------------|----------------------------------------------------------------------------------------------------------------|
| Sunday 30 July     |                                                                          | Classification PI