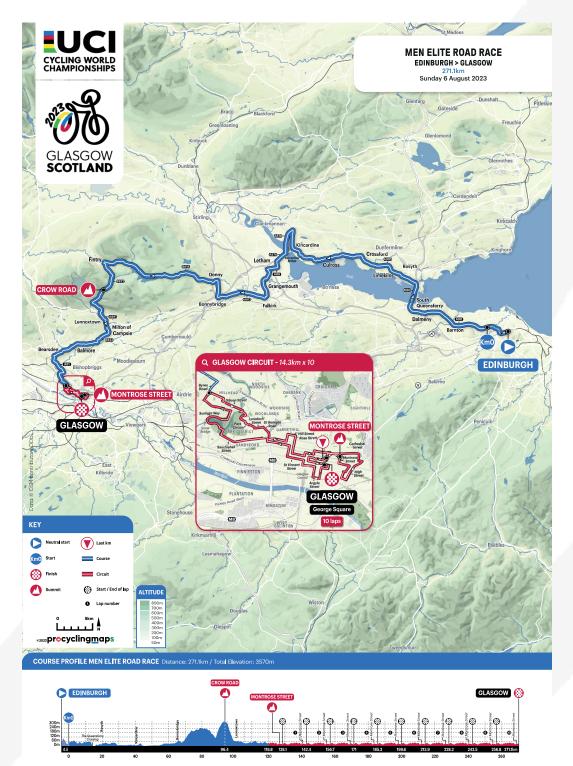

| Individual Time Trial                   | Stirling    | Stirling |
| Sat. 12 Aug. | 09:30-11:30 | Women Elite        | Road Race Training                      | Glasgow     | Glasgow  |
| Sat. 12 Aug. | 12:00-16:00 | Men Under 23       | Road Race                               | Loch Lomond | Glasgow  |
| Sun. 13 Aug. | 12:00-16:00 | Women Elite        | Road Race                               | Loch Lomond | Glasgow  |



**ROAD COMPETITION MAP - GLASGOW** 





#### WOMEN JUNIOR ROAD RACE COMPETITION MAP - GLASGOW





#### MEN JUNIOR ROAD RACE COMPETITION MAP - GLASGOW



### 8. UCI CYCLING WORLD CHAMPIONSHIPS



#### TEAM TIME TRIAL MIXED RELAY COMPETITION MAP - GLASGOW





#### **ROAD COMPETITION MAP - EDINBURGH**





#### MEN ELITE ROAD RACE COMPETITION MAP - EDINBURGH





#### **ROAD COMPETITION MAP - LOCH LOMOND**





#### MEN UNDER 23 ROAD RACE COMPETITION MAP - LOCH LOMOND





#### WOMEN ELITE ROAD RACE COMPETITION MAP - LOCH LOMOND

Please find the GPX files of the course on *this link*.



**P. 48** 2023 UCI CYCLING WORLD CHAMPIONSHIPS



#### **ROAD COMPETITION MAP - STIRLING**



### 8. UCI CYCLING WORLD CHAMPIONSHIPS



#### INDIVIDUAL TIME TRIAL (ALL) COMPETITION MAP - STIRLING





#### MEN U23 INDIVIDUAL TIME TRIAL COMPETITION MAP - STIRLING





#### WOMEN JUNIOR INDIVIDUAL TIME TRIAL COMPETITION MAP - STIRLING





#### WOMEN ELITE INDIVIDUAL TIME TRIAL COMPETITION MAP - STIRLING





#### MEN JUNIOR INDIVIDUAL TIME TRIAL COMPETITION MAP - STIRLING





#### MEN ELITE INDIVIDUAL TIME TRIAL COMPETITION MAP - STIRLING





## 8.2 UCI PARA-C