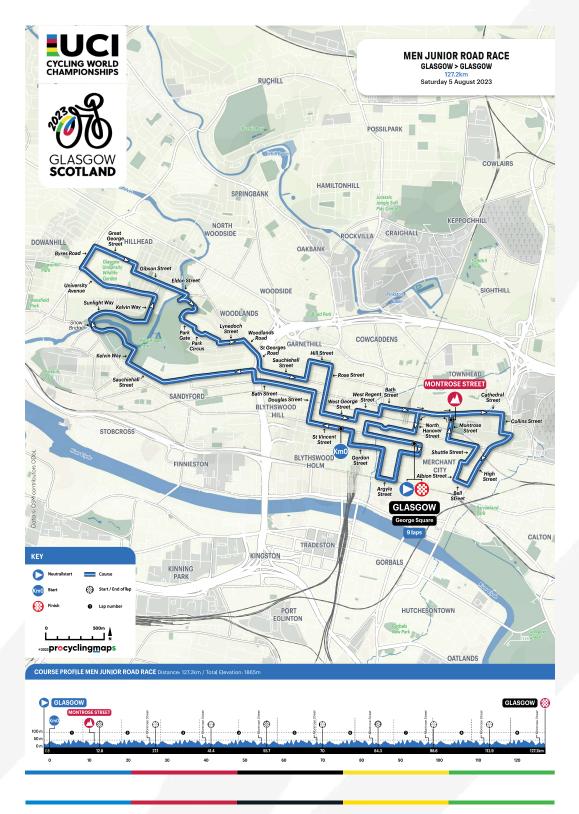

ial                   | Stirling    | Stirling |
| Fri. 11 Aug. | 10:00-12:30 | Men Junior         | Individual Time Trial                   | Stirling    | Stirling |
| Fri. 11 Aug. | 14:35-17:00 | Men Elite          | Individual Time Trial                   | Stirling    | Stirling |
| Sat. 12 Aug. | 09:30-11:30 | Women Elite        | Road Race Training                      | Glasgow     | Glasgow  |
| Sat. 12 Aug. | 12:00-16:00 | Men Under 23       | Road Race                               | Loch Lomond | Glasgow  |
| Sun. 13 Aug. | 12:00-16:00 | Women Elite        | Road Race                               | Loch Lomond | Glasgow  |



**ROAD COMPETITION MAP - GLASGOW** 





#### WOMEN JUNIOR ROAD RACE COMPETITION MAP - GLASGOW





#### MEN JUNIOR ROAD RACE COMPETITION MAP - GLASGOW



### 8. UCI CYCLING WORLD CHAMPIONSHIPS



#### TEAM TIME TRIAL MIXED RELAY COMPETITION MAP - GLASGOW





#### **ROAD COMPETITION MAP - EDINBURGH**





#### MEN ELITE ROAD RACE COMPETITION MAP - EDINBURGH





#### **ROAD COMPETITION MAP - LOCH LOMOND**





#### MEN UNDER 23 ROAD RACE COMPETITION MAP - LOCH LOMOND





#### WOMEN ELITE ROAD RACE COMPETITION MAP - LOCH LOMOND

Please find the GPX files of the course on *this link*.



**P. 48** 2023 UCI CYCLING WORLD CHAMPIONSHIPS



#### **ROAD COMPETITION MAP - STIRLING**



### 8. UCI CYCLING WORLD CHAMPIONSHIPS



#### INDIVIDUAL TIME TRIAL (ALL) COMPETITION MAP - STIRLING





#### MEN U23 INDIVIDUAL TIME TRIAL COMPETITION MAP - STIRLING





#### WOMEN JUNIOR INDIVIDUAL TIME TRIAL COMPETITION MAP - STIRLING





#### WOMEN ELITE I