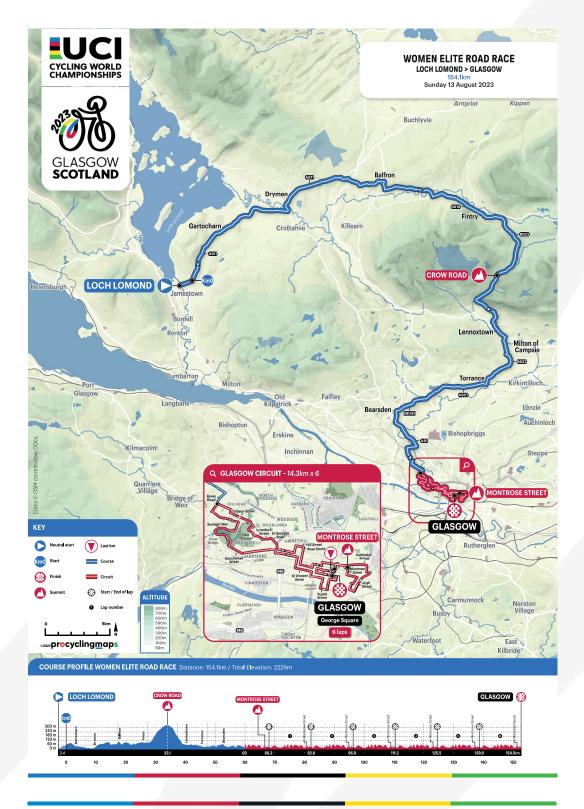

Under 23       | Road Race                               | Loch Lomond | Glasgow  |
| Sun. 13 Aug. | 12:00-16:00 | Women Elite        | Road Race                               | Loch Lomond | Glasgow  |



**ROAD COMPETITION MAP - GLASGOW** 





#### WOMEN JUNIOR ROAD RACE COMPETITION MAP - GLASGOW





#### MEN JUNIOR ROAD RACE COMPETITION MAP - GLASGOW



### 8. UCI CYCLING WORLD CHAMPIONSHIPS



#### TEAM TIME TRIAL MIXED RELAY COMPETITION MAP - GLASGOW





#### **ROAD COMPETITION MAP - EDINBURGH**





#### MEN ELITE ROAD RACE COMPETITION MAP - EDINBURGH





#### **ROAD COMPETITION MAP - LOCH LOMOND**





#### MEN UNDER 23 ROAD RACE COMPETITION MAP - LOCH LOMOND





#### WOMEN ELITE ROAD RACE COMPETITION MAP - LOCH LOMOND

Please find the GPX files of the course on *this link*.



**P. 48** 2023 UCI CYCLING WORLD CHAMPIONSHIPS



#### **ROAD COMPETITION MAP - STIRLING**



### 8. UCI CYCLING WORLD CHAMPIONSHIPS



#### INDIVIDUAL TIME TRIAL (ALL) COMPETITION MAP - STIRLING





#### MEN U23 INDIVIDUAL TIME TRIAL COMPETITION MAP - STIRLING





#### WOMEN JUNIOR INDIVIDUAL TIME TRIAL COMPETITION MAP - STIRLING





#### WOMEN ELITE INDIVIDUAL TIME TRIAL COMPETITION MAP - STIRLING





#### MEN JUNIOR INDIVIDUAL TIME TRIAL COMPETITION MAP - STIRLING





#### MEN ELITE INDIVIDUAL TIME TRIAL COMPETITION MAP - STIRLING





## 8.2 UCI PARA-CYCLING ROAD WORLD CHAMPIONSHIPS

Notes: Schedule is subject to change. Information on the UCI website is the most up to date and prevails on the Information Bulletin.

#### 8.2.1 PARA-CYCLING ROAD COMPETITION SCHEDULE

| DATE