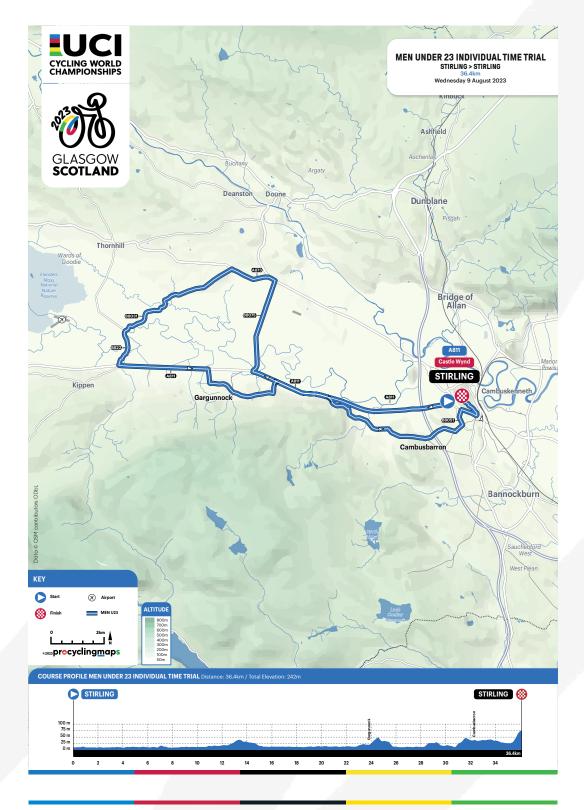

ROAD RACE COMPETITION MAP - GLASGOW





#### MEN JUNIOR ROAD RACE COMPETITION MAP - GLASGOW



### 8. UCI CYCLING WORLD CHAMPIONSHIPS



#### TEAM TIME TRIAL MIXED RELAY COMPETITION MAP - GLASGOW





#### **ROAD COMPETITION MAP - EDINBURGH**





#### MEN ELITE ROAD RACE COMPETITION MAP - EDINBURGH





#### **ROAD COMPETITION MAP - LOCH LOMOND**





#### MEN UNDER 23 ROAD RACE COMPETITION MAP - LOCH LOMOND





#### WOMEN ELITE ROAD RACE COMPETITION MAP - LOCH LOMOND

Please find the GPX files of the course on *this link*.



**P. 48** 2023 UCI CYCLING WORLD CHAMPIONSHIPS



#### **ROAD COMPETITION MAP - STIRLING**



### 8. UCI CYCLING WORLD CHAMPIONSHIPS



#### INDIVIDUAL TIME TRIAL (ALL) COMPETITION MAP - STIRLING





#### MEN U23 INDIVIDUAL TIME TRIAL COMPETITION MAP - STIRLING





#### WOMEN JUNIOR INDIVIDUAL TIME TRIAL COMPETITION MAP - STIRLING





#### WOMEN ELITE INDIVIDUAL TIME TRIAL COMPETITION MAP - STIRLING





#### MEN JUNIOR INDIVIDUAL TIME TRIAL COMPETITION MAP - STIRLING





#### MEN ELITE INDIVIDUAL TIME TRIAL COMPETITION MAP - STIRLING





## 8.2 UCI PARA-CYCLING ROAD WORLD CHAMPIONSHIPS

Notes: Schedule is subject to change. Information on the UCI website is the most up to date and prevails on the Information Bulletin.

#### 8.2.1 PARA-CYCLING ROAD COMPETITION SCHEDULE

| DATE         | HOUR        | CLASS                                     | EVENT                                | VENUE               |
|--------------|-------------|-------------------------------------------|--------------------------------------|---------------------|
| Sun.