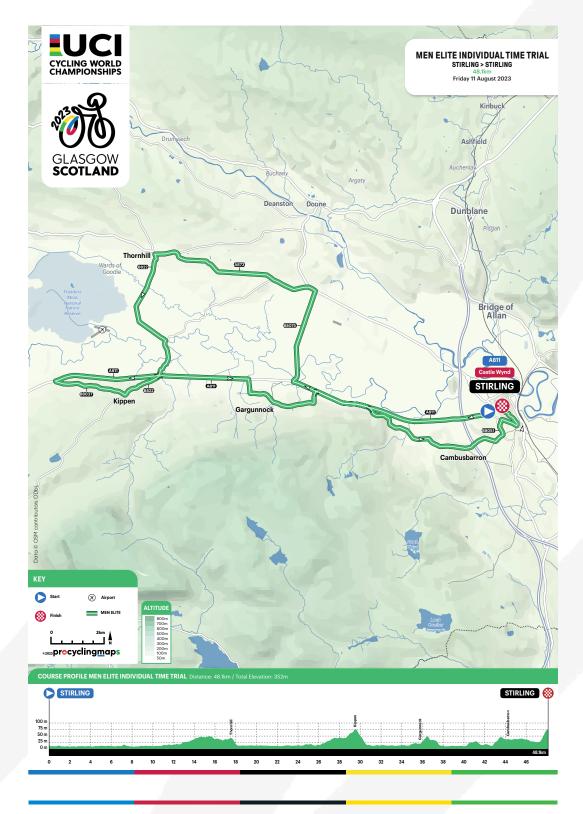

ION MAP - EDINBURGH





#### **ROAD COMPETITION MAP - LOCH LOMOND**





#### MEN UNDER 23 ROAD RACE COMPETITION MAP - LOCH LOMOND





#### WOMEN ELITE ROAD RACE COMPETITION MAP - LOCH LOMOND

Please find the GPX files of the course on *this link*.



**P. 48** 2023 UCI CYCLING WORLD CHAMPIONSHIPS



#### **ROAD COMPETITION MAP - STIRLING**



### 8. UCI CYCLING WORLD CHAMPIONSHIPS



#### INDIVIDUAL TIME TRIAL (ALL) COMPETITION MAP - STIRLING





#### MEN U23 INDIVIDUAL TIME TRIAL COMPETITION MAP - STIRLING





#### WOMEN JUNIOR INDIVIDUAL TIME TRIAL COMPETITION MAP - STIRLING





#### WOMEN ELITE INDIVIDUAL TIME TRIAL COMPETITION MAP - STIRLING





#### MEN JUNIOR INDIVIDUAL TIME TRIAL COMPETITION MAP - STIRLING





#### MEN ELITE INDIVIDUAL TIME TRIAL COMPETITION MAP - STIRLING





## 8.2 UCI PARA-CYCLING ROAD WORLD CHAMPIONSHIPS

Notes: Schedule is subject to change. Information on the UCI website is the most up to date and prevails on the Information Bulletin.

#### 8.2.1 PARA-CYCLING ROAD COMPETITION SCHEDULE

| DATE         | HOUR        | CLASS                                     | EVENT                                | VENUE               |
|--------------|-------------|-------------------------------------------|--------------------------------------|---------------------|
| Sun. 6 Aug.  | 09:00-17:00 | All                                       | Classification                       | Dumfries & Galloway |
| Mon. 7 Aug.  | 09:00-17:00 | All                                       | Classification                       | Dumfries & Galloway |
| Tue. 8 Aug.  |