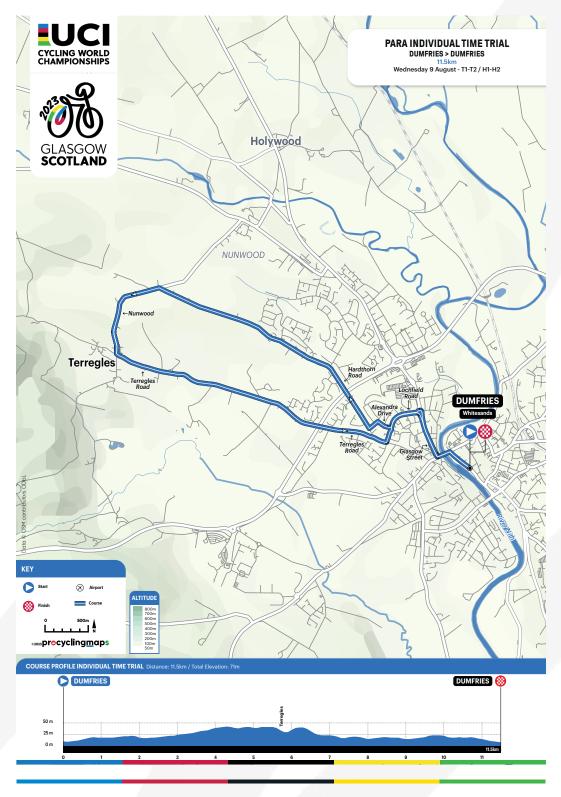

g. | TBD   | Mixed Handcycle 1-5       | Medal Ceremony<br>Team Relay | Glasgow City Centre |

Note: Final Start times may change based on Entries and Sport class Combinations.

#### PARA-CYCLING ROAD - CLASSIFICATION

PI and VI Classification will be held on 6 and 7 August from 09:00 to 17:00. Adaptation checks will be done on 8 August.

All athletes with a New, Review or Fixed Review Date 2023 or earlier must be present for all days of Classification to allow for scheduling.

Athlete medical information must be uploaded to their profile on PCSAS. Nations who do not yet have a PCSAS account must request access via *classification@uci.ch* 



#### PARA-CYCLING ROAD COMPETITION MAP - DUMFRIES & GALLOWAY





#### PARA-CYCLING ROAD INDIVIDUAL TIME TRIAL COMPETITION MAP -DUMFRIES & GALLOWAY





#### PARA-CYCLING ROAD INDIVIDUAL TIME TRIAL COMPETITION MAP -DUMFRIES & GALLOWAY





#### PARA-CYCLING ROAD INDIVIDUAL TIME TRIAL COMPETITION MAP -DUMFRIES & GALLOWAY



### 8. UCI CYCLING WORLD CHAMPIONSHIPS



#### PARA-CYCLING ROAD RACE COMPETITION MAP -DUMFRIES & GALLOWAY





#### PARA-CYCLING ROAD TEAM RELAY COMPETITION MAP -DUMFRIES & GALLOWAY





| DATE               | TRACK                                                                    | PARA-CYCLING TRACK                                                                                             |
|--------------------|--------------------------------------------------------------------------|----------------------------------------------------------------------------------------------------------------|
| Sunday 30 Ju