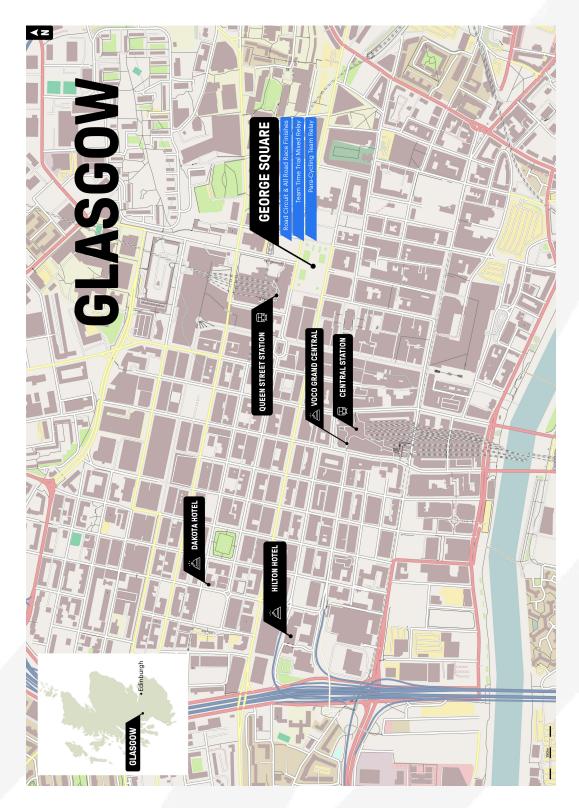

| Stirling    | Stirling |
| Thu. 10 Aug. | 14:00-16:30 | Women Elite        | Individual Time Trial                   | Stirling    | Stirling |
| Fri. 11 Aug. | 10:00-12:30 | Men Junior         | Individual Time Trial                   | Stirling    | Stirling |
| Fri. 11 Aug. | 14:35-17:00 | Men Elite          | Individual Time Trial                   | Stirling    | Stirling |
| Sat. 12 Aug. | 09:30-11:30 | Women Elite        | Road Race Training                      | Glasgow     | Glasgow  |
| Sat. 12 Aug. | 12:00-16:00 | Men Under 23       | Road Race                               | Loch Lomond | Glasgow  |
| Sun. 13 Aug. | 12:00-16:00 | Women Elite        | Road Race                               | Loch Lomond | Glasgow  |



**ROAD COMPETITION MAP - GLASGOW** 





#### WOMEN JUNIOR ROAD RACE COMPETITION MAP - GLASGOW





#### MEN JUNIOR ROAD RACE COMPETITION MAP - GLASGOW



### 8. UCI CYCLING WORLD CHAMPIONSHIPS



#### TEAM TIME TRIAL MIXED RELAY COMPETITION MAP - GLASGOW





#### **ROAD COMPETITION MAP - EDINBURGH**





#### MEN ELITE ROAD RACE COMPETITION MAP - EDINBURGH





#### **ROAD COMPETITION MAP - LOCH LOMOND**





#### MEN UNDER 23 ROAD RACE COMPETITION MAP - LOCH LOMOND





#### WOMEN ELITE ROAD RACE COMPETITION MAP - LOCH LOMOND

Please find the GPX files of the course on *this link*.



**P. 48** 2023 UCI CYCLING WORLD CHAMPIONSHIPS



#### **ROAD COMPETITION MAP - STIRLING**



### 8. UCI CYCLING WORLD CHAMPIONSHIPS



#### INDIVIDUAL TIME TRIAL (ALL) COMPETITION MAP - STIRLING





#### MEN U23 INDIVIDUAL TIME TRIAL COMPET