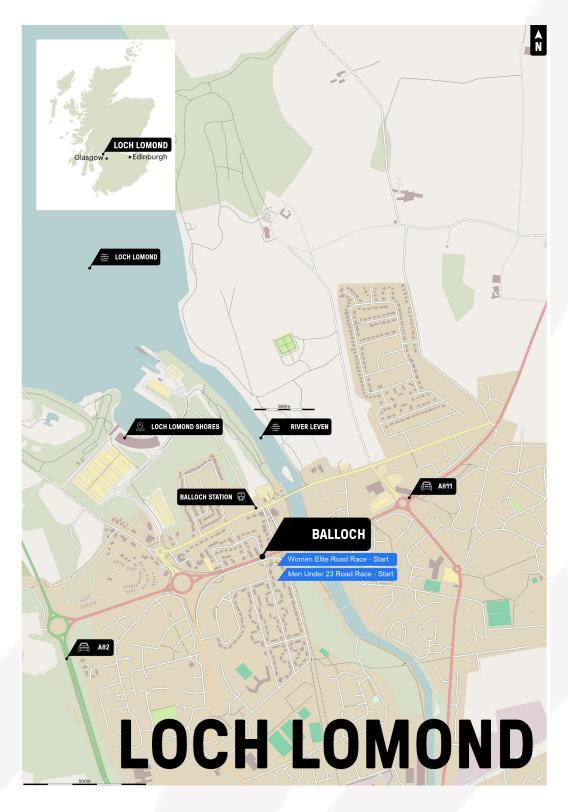

| Stirling    | Stirling |
| Sat. 12 Aug. | 09:30-11:30 | Women Elite        | Road Race Training                      | Glasgow     | Glasgow  |
| Sat. 12 Aug. | 12:00-16:00 | Men Under 23       | Road Race                               | Loch Lomond | Glasgow  |
| Sun. 13 Aug. | 12:00-16:00 | Women Elite        | Road Race                               | Loch Lomond | Glasgow  |



**ROAD COMPETITION MAP - GLASGOW** 





#### WOMEN JUNIOR ROAD RACE COMPETITION MAP - GLASGOW





#### MEN JUNIOR ROAD RACE COMPETITION MAP - GLASGOW



### 8. UCI CYCLING WORLD CHAMPIONSHIPS



#### TEAM TIME TRIAL MIXED RELAY COMPETITION MAP - GLASGOW





#### **ROAD COMPETITION MAP - EDINBURGH**





#### MEN ELITE ROAD RACE COMPETITION MAP - EDINBURGH





#### **ROAD COMPETITION MAP - LOCH LOMOND**





#### MEN UNDER 23 ROAD RACE COMPETITION MAP - LOCH LOMOND





#### WOMEN ELITE ROAD RACE COMPETITION MAP - LOCH LOMOND

Please find the GPX files of the course on *this link*.



**P. 48** 2023 UCI CYCLING WORLD CHAMPIONSHIPS



#### **ROAD COMPETITION MAP - STIRLING**



### 8. UCI CYCLING WORLD CHAMPIONSHIPS



#### INDIVIDUAL TIME TRIAL (ALL) COMPETITION MAP - STIRLING





#### MEN U23 INDIVIDUAL TIME TRIAL COMPETITION MAP - STIRLING





#### WOMEN JUNIOR INDIVIDUAL TIME TRIAL COMPETITION MAP - STIRLING





#### WOMEN ELITE INDIVIDUAL TIME TRIAL COMPETITION MAP - STIRLING





#### MEN JUNIOR INDIVIDUAL TIME TRIAL COMPETITION MAP - STIRLING





#### MEN ELITE INDIVIDUAL TIME TRIAL COMPETITION MAP - STIRLING





## 8.2 UCI PARA-CYCLING ROAD WORLD CHAMPIONSHIPS

Notes: Schedule