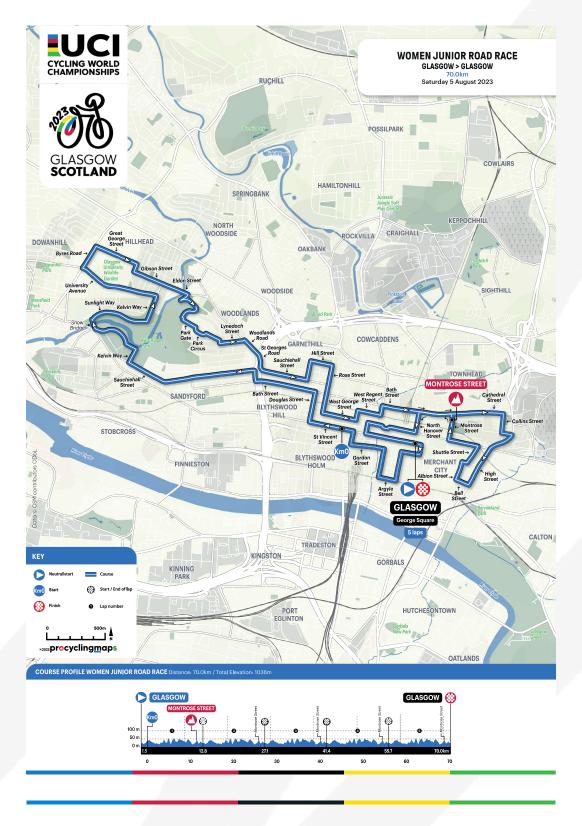

. | 14:00-16:30 | Women Elite        | Individual Time Trial                   | Stirling    | Stirling |
| Fri. 11 Aug. | 10:00-12:30 | Men Junior         | Individual Time Trial                   | Stirling    | Stirling |
| Fri. 11 Aug. | 14:35-17:00 | Men Elite          | Individual Time Trial                   | Stirling    | Stirling |
| Sat. 12 Aug. | 09:30-11:30 | Women Elite        | Road Race Training                      | Glasgow     | Glasgow  |
| Sat. 12 Aug. | 12:00-16:00 | Men Under 23       | Road Race                               | Loch Lomond | Glasgow  |
| Sun. 13 Aug. | 12:00-16:00 | Women Elite        | Road Race                               | Loch Lomond | Glasgow  |



**ROAD COMPETITION MAP - GLASGOW** 





#### WOMEN JUNIOR ROAD RACE COMPETITION MAP - GLASGOW





#### MEN JUNIOR ROAD RACE COMPETITION MAP - GLASGOW



### 8. UCI CYCLING WORLD CHAMPIONSHIPS



#### TEAM TIME TRIAL MIXED RELAY COMPETITION MAP - GLASGOW





#### **ROAD COMPETITION MAP - EDINBURGH**





#### MEN ELITE ROAD RACE COMPETITION MAP - EDINBURGH





#### **ROAD COMPETITION MAP - LOCH LOMOND**





#### MEN UNDER 23 ROAD RACE COMPETITION MAP - LOCH LOMOND





#### WOMEN ELITE ROAD RACE COMPETITION MAP - LOCH LOMOND

Please find the GPX files of the course on *this link*.



**P. 48** 2023 UCI CYCLING WORLD CHAMPIONSHIPS



#### **ROAD COMPETITION MAP - STIRLING**



### 8. UCI CYCLING WORLD CHAMPIONSHIPS



#### INDIVIDUAL TIME TRIAL (ALL) COMPETITION MAP - STIRLING





#### MEN U23 INDIVIDUAL TIME TRIAL COMPETITION MAP - STIRLING





#### WOMEN JUNIOR INDIVIDUAL TIME