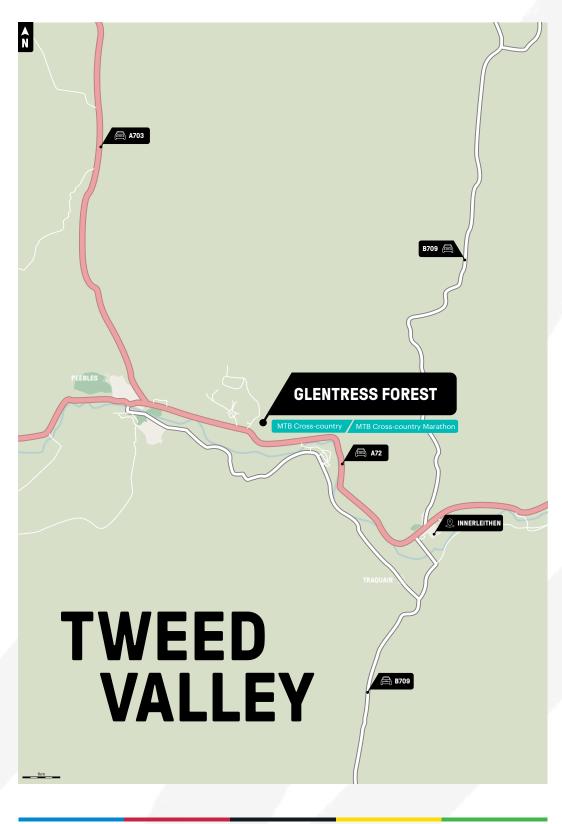

14:00 | Men Junior           | Official Training | Nevis Range, Fort William |
| Fri. 4 Aug. | 14:30-15:15 | Women Junior         | Final             | Nevis Range, Fort William |
| Fri. 4 Aug. | 15:30-16:45 | Men Junior           | Final             | Nevis Range, Fort William |
| Sat. 5 Aug. | 08:30-10:15 | Women Elite          | Official Training | Nevis Range, Fort William |
| Sat. 5 Aug. | 10:15-12:00 | Men Elite            | Official Training | Nevis Range, Fort William |
| Sat. 5 Aug. | 12:30-13:45 | Women Elite          | Final             | Nevis Range, Fort William |
| Sat. 5 Aug. | 14:00-16:30 | Men Elite            | Final             | Nevis Range, Fort William |



#### MOUNTAIN BIKE DOWNHILL MAP - FORT WILLIAM





#### MOUNTAIN BIKE CROSS-COUNTRY & MARATHON - TWEED VALLEY





## 8.5 UCI BMX RACING WORLD CHAMPIONSHIPS

#### Notes: Schedule is subject to change. Information on the UCI website is the most up to date and prevails on the Information Bulletin.

#### 8.5.1 BMX RACING SCHEDULE

| DATE          | HOUR        | EVENT                                                                 | VENUE                           |
|---------------|-------------|-----------------------------------------------------------------------|---------------------------------|
| Fri. 4 Aug.   | 09:00-19:00 | Challenge Training                                                    | Glasgow BMX Centre, Knightswood |
| Sat. 5 Aug.   | 09:00-19:00 | Challenge Training                                                    | Glasgow BMX Centre, Knightswood |
| Sun 6 Aug.**  | 09:00-10:00