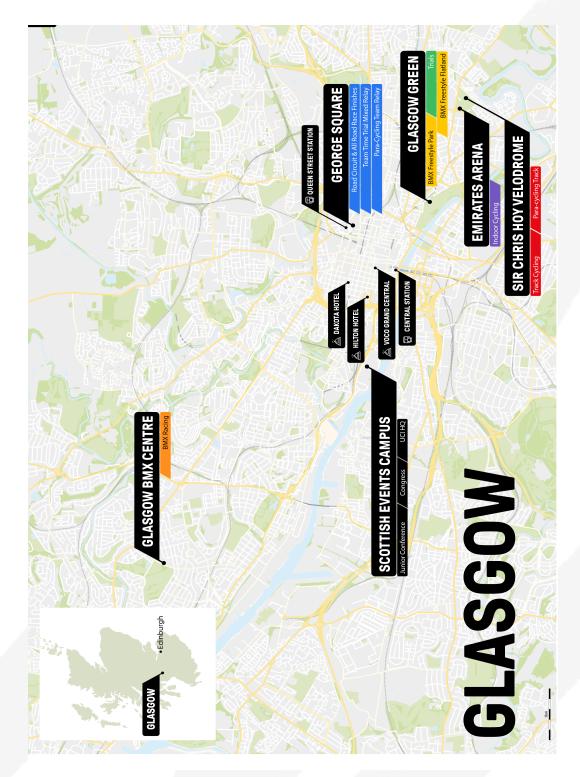

🖌 **MTB Downhill** Glentress Forest **MTB Marathon** (Tweed Valley) Glasgow BMX Centre **BMX Racing** (Glasgow) Glasgow Green 0 🎽 **BMX Freestyle Park** (Glasgow) Glasgow Green 0 **BMX Freestyle Flatland** Ο (Glasgow) Glasgow Green 0 Trials (Glasgow) Emirates Arena Indoor Cycling (Glasgow) **Gran Fondo** TBC MON. 7 THU. 3 WED. 9 THU. 10 **SAT. 12** SUN. 13 SAT. 5 FRI. 11 4 œ WED. FRI. SUN. TUE.

#### **DETAILED SCHEDULES ARE AVAILABLE IN CHAPTER 8**

Medal Event

O Competition Event

🛇 Challenge & Masters Event

# **WEED VALLE** DUMFRIES & GALLOWA EDINBU STIRLING Road Individual Time Trial WORLD CHAMPIONSHIPS GLASGOW & ACROSS SCOTLAND LOCH LOMOND FORT WILLIAN GLASGOW **TBA** Gran Fondo

## **2. SPORT COMPETITION SCHEDULE**

**2.2 SCOTLAND OVERVIEW MAP** 

P. 8

# 2.3 GLASGOW OVERVIEW MAP



# **2.4 COMPETITION SCHEDULES**

**DETAILED SCHEDULES ARE AVAILABLE IN CHAPTER 8** 

## ROAD

| ROAD RACES                                      | All finish in Glasgow    |
|-------------------------------------------------|--------------------------|
| Saturday 5 August - Women & Men Junior          | Start on Glasgow Circuit |
| Sunday 6 August - Men Elite                     | Start in Edinburgh       |
| Saturday 12 August - Men Under 23               | Start in Loch Lomond     |
| Sunday 13 August - Women Elite                  | Start in Loch Lomond     |
| TEAM TIME TRIAL MIXED RELAY<br>Tuesday 8 August | Start/Finish in Glasgow  |
| INDIVIDUAL TIME TRIALS                          | Start/Finish in Stirling |
| Wednesday 9 August - Men Under 23               |