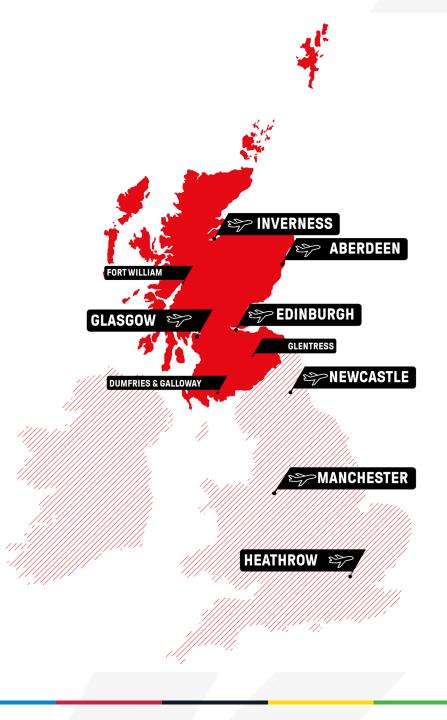

ue games

Sunday 13 August - Finals

#### ARTISTIC CYCLING

| Saturday 12 August - Qualification & Finals |  |
|---------------------------------------------|--|
| Sunday 13 August - Qualification & Finals   |  |

## **GRAN FONDO**

| ROAD RACE             | ТВС |
|-----------------------|-----|
| Friday 4 August       |     |
|                       |     |
| INDIVIDUAL TIME TRIAL | TBC |



# **3.1 HOW TO GET TO SCOTLAND**

Wherever in the world you are coming from, there are lots of travel options available to reach Scotland. Once here, the country's road, rail and ferry networks provide good access to all regions and to our many great visitor destinations.

The following pages provide an overview of the key ports of entry and estimated travel time to our various venues and locations.



#### GLASGOW INTERNATIONAL AIRPORT

#### **Key Information**

- Flies to over 100 global destinations.
- Daily flights to Dubai & well connected to European hubs London, Paris & Amsterdam.

#### GLASGOW PRESTWICK AIRPORT

#### Key Information

• Smaller international airport served by Ryanair and operates routes to a number of European locations.

#### EDINBURGH INTERNATIONAL AIRPORT

#### **Key Information**

- Flies to over 150 global destinations.
- With direct flights to a vast array of destinations including various US locations & Canada as well as an array of European locations.

#### NEWCASTLE INTERNATIONAL AIRPORT

#### **Key Information**

• Flies to over 80 global destinations, including a vast array of European centres.

#### INVERNESS AIRPORT

#### **Key Information**

- Smal