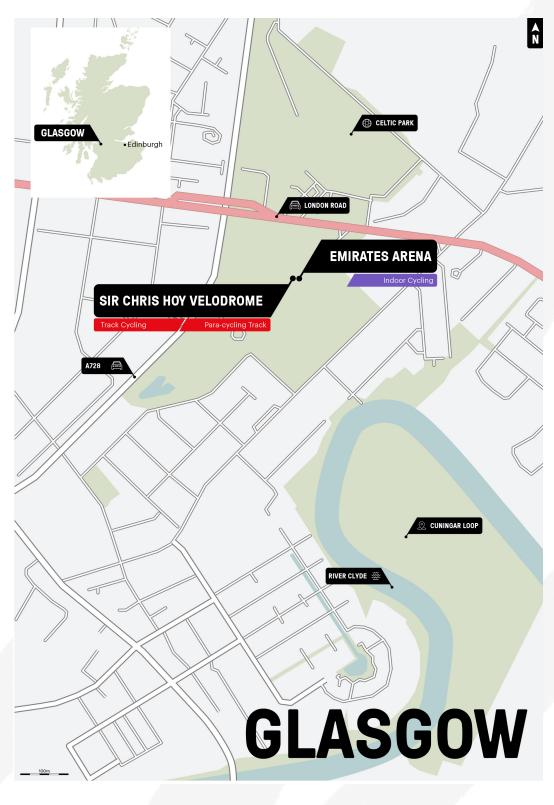

|
|--------------------|-------------|------------------------------|--------------------------|
| Friday 11 August   | Women Elite | Qualification Single         | Emirates Arena - Glasgow |
| Friday 11 August   | Open Elite  | Qualification & Final Pair   | Emirates Arena - Glasgow |
| Saturday 12 August | Men Elite   | Qualification Single         | Emirates Arena - Glasgow |
| Saturday 12 August | Women Elite | Final Single                 | Emirates Arena - Glasgow |
| Saturday 12 August | Open Elite  | Final ACT 4                  | Emirates Arena - Glasgow |
| Sunday 13 August   | Women Elite | Qualification & Final Pair   | Emirates Arena - Glasgow |
| Sunday 13 August   | Men Elite   | Qualification & Final Single | Emirates Arena - Glasgow |



#### INDOOR CYCLING MAP - GLASGOW



8. UCI CYCLING WORLD CHAMPIONSHIPS



## 8.9 UCI GRAN FONDO WORLD CHAMPIONSHIPS

All Gran Fondo enquirers should be directed to hello2023@cyclingworldchamps.com

Notes: Schedule is subject to change. Information on the UCI website is the most up to date and prevails on the Information Bulletin.

#### 8.9.1 GRAN FONDO - ROAD RACE

| DATE            | EVENT      | VENUE |
|-----------------|------------|-------|
| Friday 4 August | Mass Event | ТВА   |

#### 8.9.2 GRAN FONDO - INDIVIDUAL TIME TRIAL

| DATE            | EVENT      | VENUE |
|-----------------|------------|-------|
| Monday 7 August | Mass Event | ТВА   |



### GLASGOW SCOTLAND

#### GLASGOW WAS AWARDED THE UCI BIKE CITY LABEL IN SEPTEMBER 2019

Glasgow's vision is to create a vibrant cycling city where cycling is accessibl