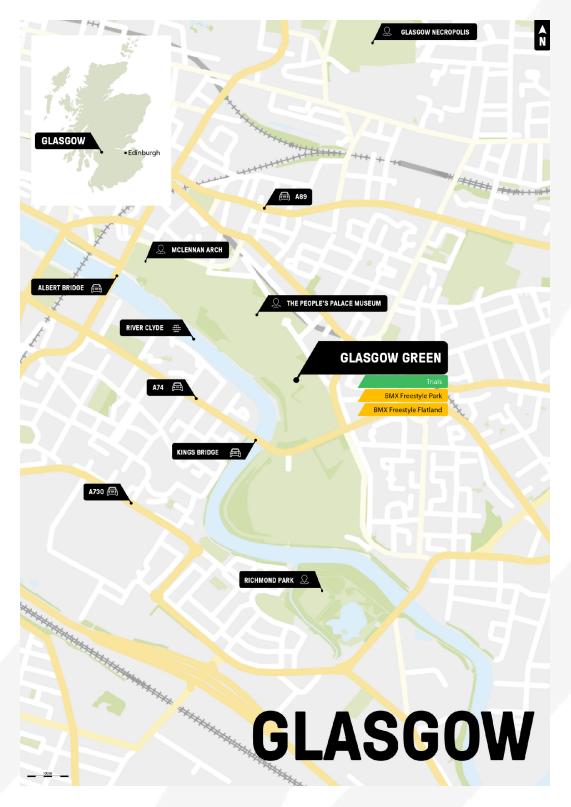

| Glasgow Green, Glasgow |
| Sat. 12 Aug. | 17:00 | Men Elite<br>& Men Elite    | 20'' & 26'' Final - Riders<br>Section Inspection (on foot)      | Glasgow Green, Glasgow |
| Sat. 12 Aug. | 18:00 | Men Elite                   | 20'' - Final                                                    | Glasgow Green, Glasgow |
| Sat. 12 Aug. | 19:30 | Men Elite                   | 26'' - Final                                                    | Glasgow Green, Glasgow |
| Sat. 12 Aug. | 21:10 | Men Elite                   | 20'' - Medal Ceremony                                           | Glasgow Green, Glasgow |
| Sat. 12 Aug. | 21:20 | Men Elite                   | 26'' - Medal Ceremony                                           | Glasgow Green, Glasgow |



**TRIALS MAP - GLASGOW** 



#### 8. UCI CYCLING WORLD CHAMPIONSHIPS



## 8.8 UCI INDOOR CYCLING WORLD CHAMPIONSHIPS

#### Notes: Schedule is subject to change. Information on the UCI website is the most up to date and prevails on the Information Bulletin.

#### 8.8.1 INDOOR - CYCLE-BALL

| DATE               | EVENT        | VENUE                    |
|--------------------|--------------|--------------------------|
| Friday 11 August   | League games | Emirates Arena - Glasgow |
| Saturday 12 August | League games | Emirates Arena - Glasgow |
| Sunday 13 August   | Finals       | Emirates Arena - Glasgow |

#### 8.8.2 INDOOR - ARTISTIC CYCLING

| DATE               | CATEGORY    | EVENT                        | VENUE                    |
|--------------------|-------------|------------------------------|----------