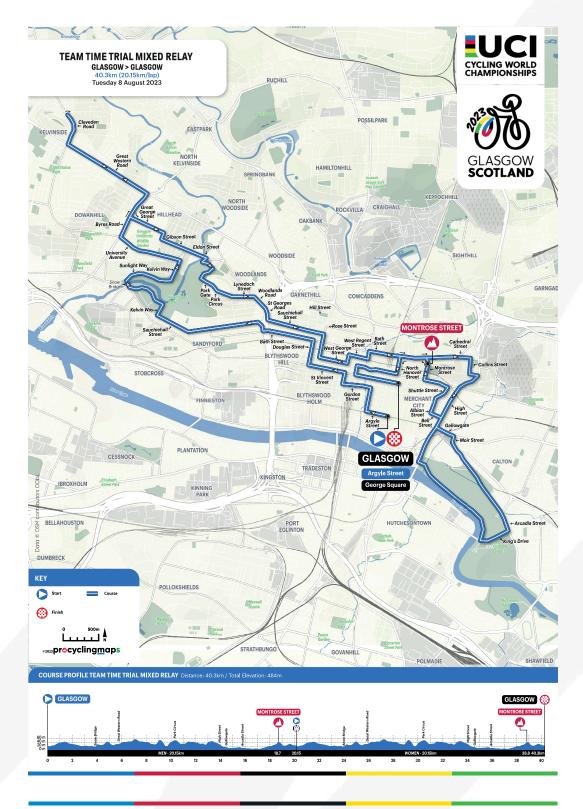

ividual Time Trial                   | Stirling    | Stirling |
| Fri. 11 Aug. | 14:35-17:00 | Men Elite          | Individual Time Trial                   | Stirling    | Stirling |
| Sat. 12 Aug. | 09:30-11:30 | Women Elite        | Road Race Training                      | Glasgow     | Glasgow  |
| Sat. 12 Aug. | 12:00-16:00 | Men Under 23       | Road Race                               | Loch Lomond | Glasgow  |
| Sun. 13 Aug. | 12:00-16:00 | Women Elite        | Road Race                               | Loch Lomond | Glasgow  |



**ROAD COMPETITION MAP - GLASGOW** 





#### WOMEN JUNIOR ROAD RACE COMPETITION MAP - GLASGOW





#### MEN JUNIOR ROAD RACE COMPETITION MAP - GLASGOW



### 8. UCI CYCLING WORLD CHAMPIONSHIPS



#### TEAM TIME TRIAL MIXED RELAY COMPETITION MAP - GLASGOW





#### **ROAD COMPETITION MAP - EDINBURGH**





#### MEN ELITE ROAD RACE COMPETITION MAP - EDINBURGH





#### **ROAD COMPETITION MAP - LOCH LOMOND**





#### MEN UNDER 23 ROAD RACE COMPETITION MAP - LOCH LOMOND





#### WOMEN ELITE ROAD RACE COMPETITION MAP - LOCH LOMOND

Please find the GPX files of the course on *this link*.



**P. 48** 2023 UCI CYCLING WORLD CHAMPIONSHIPS



#### **ROAD COMPETITION MAP - STIRLING**



### 8. UCI CYCLING WORLD CHAMPIONSHIPS



#### INDIVIDUAL TIME TRIAL (ALL) COMPETITION MAP - STIRLING





#### MEN U23 INDIVIDUAL TIME TRIAL COMPETITION MAP - STIRLING





#### WOMEN JUNIOR INDIVIDUAL TIME TRIAL COMPETITION MAP - STIRLING





#### WOMEN ELITE INDIVIDUAL TIME TRIAL COMPETITION MAP - STIRLING





#### MEN JUNIOR INDIVIDUAL TIME TRIAL COMPETITION M