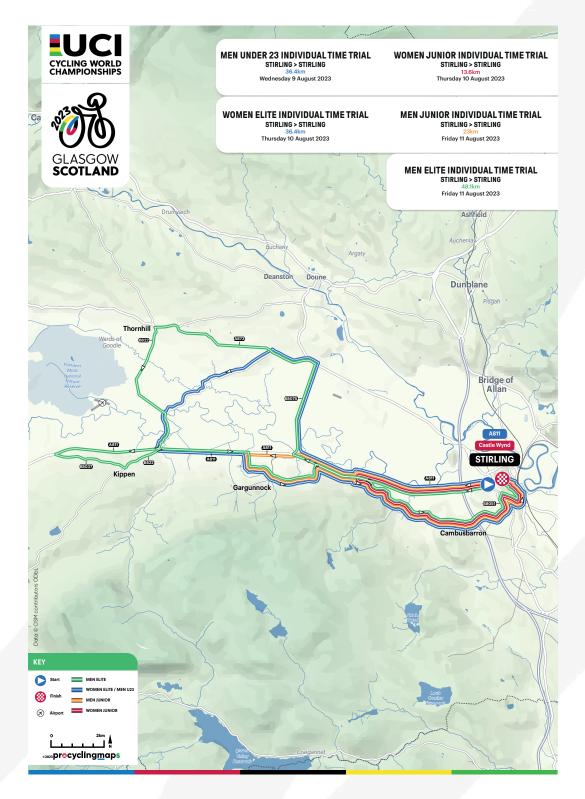

w  |



**ROAD COMPETITION MAP - GLASGOW** 





#### WOMEN JUNIOR ROAD RACE COMPETITION MAP - GLASGOW





#### MEN JUNIOR ROAD RACE COMPETITION MAP - GLASGOW



### 8. UCI CYCLING WORLD CHAMPIONSHIPS



#### TEAM TIME TRIAL MIXED RELAY COMPETITION MAP - GLASGOW





#### **ROAD COMPETITION MAP - EDINBURGH**





#### MEN ELITE ROAD RACE COMPETITION MAP - EDINBURGH





#### **ROAD COMPETITION MAP - LOCH LOMOND**





#### MEN UNDER 23 ROAD RACE COMPETITION MAP - LOCH LOMOND





#### WOMEN ELITE ROAD RACE COMPETITION MAP - LOCH LOMOND

Please find the GPX files of the course on *this link*.



**P. 48** 2023 UCI CYCLING WORLD CHAMPIONSHIPS



#### **ROAD COMPETITION MAP - STIRLING**



### 8. UCI CYCLING WORLD CHAMPIONSHIPS



#### INDIVIDUAL TIME TRIAL (ALL) COMPETITION MAP - STIRLING





#### MEN U23 INDIVIDUAL TIME TRIAL COMPETITION MAP - STIRLING





#### WOMEN JUNIOR INDIVIDUAL TIME TRIAL COMPETITION MAP - STIRLING





#### WOMEN ELITE INDIVIDUAL TIME TRIAL COMPETITION MAP - STIRLING





#### MEN JUNIOR INDIVIDUAL TIME TRIAL COMPETITION MAP - STIRLING





#### MEN ELITE INDIVIDUAL TIME TRIAL COMPETITION MAP - STIRLING





## 8.2 UCI PARA-CYCLING ROAD WORLD CHAMPIONSHIPS

Notes: Schedule is subject to change. Information on the UCI website is the most up to date and prevails on the Information Bulletin.

#### 8.2.1 PARA-CYCLING ROAD COMPETITION SCHEDULE

| DATE         | HOUR        | CLASS                                     | EVENT                                | VENUE               |
|--------------|-------------|-------------------------------------------|-