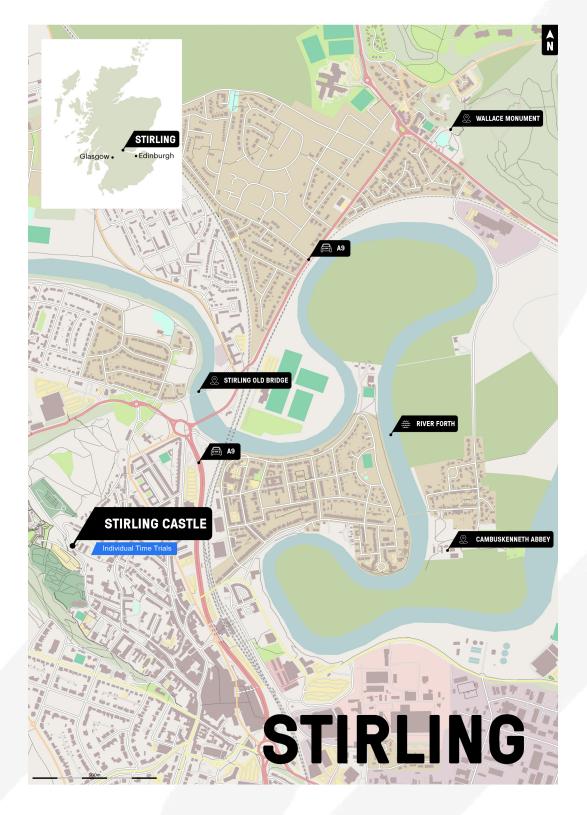

Aug. | 12:00-16:00 | Women Elite        | Road Race                               | Loch Lomond | Glasgow  |



**ROAD COMPETITION MAP - GLASGOW** 





#### WOMEN JUNIOR ROAD RACE COMPETITION MAP - GLASGOW





#### MEN JUNIOR ROAD RACE COMPETITION MAP - GLASGOW



### 8. UCI CYCLING WORLD CHAMPIONSHIPS



#### TEAM TIME TRIAL MIXED RELAY COMPETITION MAP - GLASGOW





#### **ROAD COMPETITION MAP - EDINBURGH**





#### MEN ELITE ROAD RACE COMPETITION MAP - EDINBURGH





#### **ROAD COMPETITION MAP - LOCH LOMOND**





#### MEN UNDER 23 ROAD RACE COMPETITION MAP - LOCH LOMOND





#### WOMEN ELITE ROAD RACE COMPETITION MAP - LOCH LOMOND

Please find the GPX files of the course on *this link*.



**P. 48** 2023 UCI CYCLING WORLD CHAMPIONSHIPS



#### **ROAD COMPETITION MAP - STIRLING**



### 8. UCI CYCLING WORLD CHAMPIONSHIPS



#### INDIVIDUAL TIME TRIAL (ALL) COMPETITION MAP - STIRLING





#### MEN U23 INDIVIDUAL TIME TRIAL COMPETITION MAP - STIRLING





#### WOMEN JUNIOR INDIVIDUAL TIME TRIAL COMPETITION MAP - STIRLING





#### WOMEN ELITE INDIVIDUAL TIME TRIAL COMPETITION MAP - STIRLING





#### MEN JUNIOR INDIVIDUAL TIME TRIAL COMPETITION MAP - STIRLING





#### MEN ELITE INDIVIDUAL TIME TRIAL COMPETITION MAP - STIRLING





## 8.2 UCI PARA-CYCLING ROAD WORLD CHAMPIONSHIPS

Notes: Schedule is subject to change. Information on the UCI website is the most up to date and prevails on the Information Bulletin.

#### 8.2.1 PARA-CYCLING ROAD COMPETITION SCHEDULE

| DATE         | HOUR        | CLASS                                     | EVENT