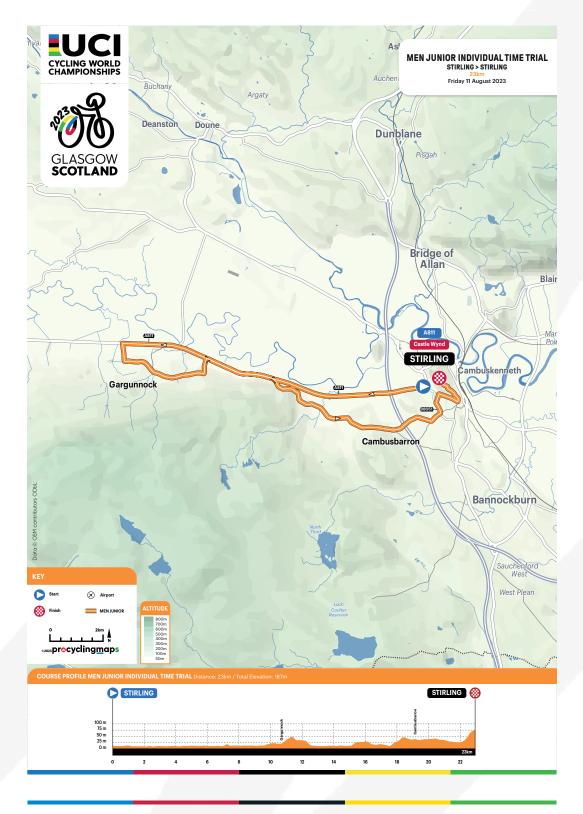

COMPETITION MAP - EDINBURGH**





#### MEN ELITE ROAD RACE COMPETITION MAP - EDINBURGH





#### **ROAD COMPETITION MAP - LOCH LOMOND**





#### MEN UNDER 23 ROAD RACE COMPETITION MAP - LOCH LOMOND





#### WOMEN ELITE ROAD RACE COMPETITION MAP - LOCH LOMOND

Please find the GPX files of the course on *this link*.



**P. 48** 2023 UCI CYCLING WORLD CHAMPIONSHIPS



#### **ROAD COMPETITION MAP - STIRLING**



### 8. UCI CYCLING WORLD CHAMPIONSHIPS



#### INDIVIDUAL TIME TRIAL (ALL) COMPETITION MAP - STIRLING





#### MEN U23 INDIVIDUAL TIME TRIAL COMPETITION MAP - STIRLING





#### WOMEN JUNIOR INDIVIDUAL TIME TRIAL COMPETITION MAP - STIRLING





#### WOMEN ELITE INDIVIDUAL TIME TRIAL COMPETITION MAP - STIRLING





#### MEN JUNIOR INDIVIDUAL TIME TRIAL COMPETITION MAP - STIRLING





#### MEN ELITE INDIVIDUAL TIME TRIAL COMPETITION MAP - STIRLING





## 8.2 UCI PARA-CYCLING ROAD WORLD CHAMPIONSHIPS

Notes: Schedule is subject to change. Information on the UCI website is the most up to date and prevails on the Information Bulletin.

#### 8.2.1 PARA-CYCLING ROAD COMPETITION SCHEDULE

| DATE         | HOUR        | CLASS                                     | EVENT                                | VENUE               |
|--------------|-------------|-------------------------------------------|--------------------------------------|---------------------|
| Sun. 6 Aug.  | 09:00-17:00 | All                                       | Classification                       | Dumfries & Galloway |
| Mon. 7 Aug.  | 09:00-17:00 | All                                       | Classifi