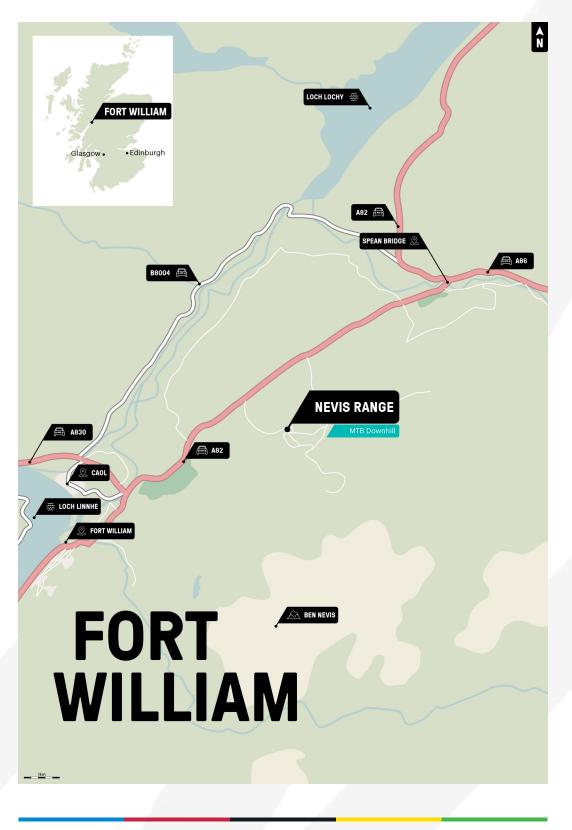

al Training | Nevis Range, Fort William |
| Fri. 4 Aug. | 13:45-14:00 | Men Junior           | Official Training | Nevis Range, Fort William |
| Fri. 4 Aug. | 14:30-15:15 | Women Junior         | Final             | Nevis Range, Fort William |
| Fri. 4 Aug. | 15:30-16:45 | Men Junior           | Final             | Nevis Range, Fort William |
| Sat. 5 Aug. | 08:30-10:15 | Women Elite          | Official Training | Nevis Range, Fort William |
| Sat. 5 Aug. | 10:15-12:00 | Men Elite            | Official Training | Nevis Range, Fort William |
| Sat. 5 Aug. | 12:30-13:45 | Women Elite          | Final             | Nevis Range, Fort William |
| Sat. 5 Aug. | 14:00-16:30 | Men Elite            | Final             | Nevis Range, Fort William |



#### MOUNTAIN BIKE DOWNHILL MAP - FORT WILLIAM





#### MOUNTAIN BIKE CROSS-COUNTRY & MARATHON - TWEED VALLEY





## 8.5 UCI BMX RACING WORLD CHAMPIONSHIPS

#### Notes: Schedule is subject to change. Information on the UCI website is the most up to date and prevails on the Information Bulletin.

#### 8.5.1 BMX RACING SCHEDULE

| DATE          | HOUR        | EVENT                                                                 | VENUE                           |
|---------------|-------------|-----------------------------------------------------------------------|---------------------------------|
| Fri. 4 Aug.   | 09:00-19:00 | Challenge Training                                                    | Glasgow BMX Centre, Knightswood |
| Sat. 5 Aug.   | 09:00-19:00 | Challenge Training                                                    |