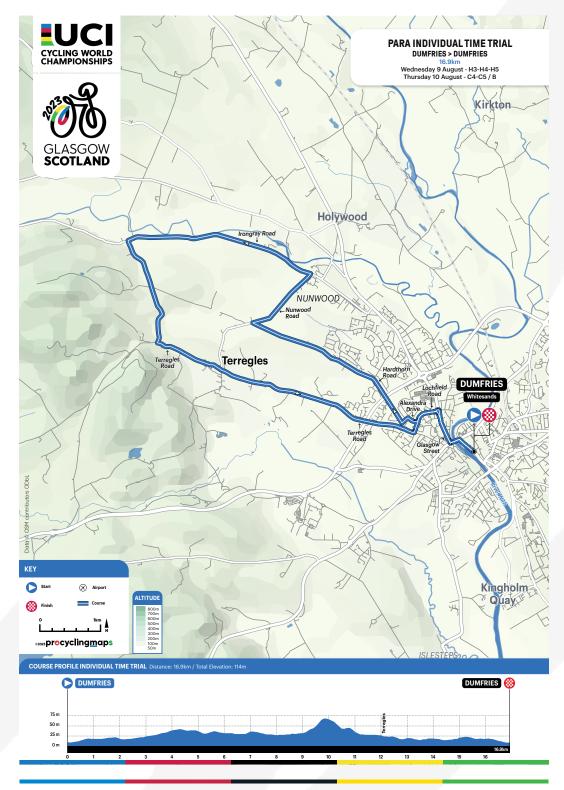

ntre |

Note: Final Start times may change based on Entries and Sport class Combinations.

#### PARA-CYCLING ROAD - CLASSIFICATION

PI and VI Classification will be held on 6 and 7 August from 09:00 to 17:00. Adaptation checks will be done on 8 August.

All athletes with a New, Review or Fixed Review Date 2023 or earlier must be present for all days of Classification to allow for scheduling.

Athlete medical information must be uploaded to their profile on PCSAS. Nations who do not yet have a PCSAS account must request access via *classification@uci.ch* 



#### PARA-CYCLING ROAD COMPETITION MAP - DUMFRIES & GALLOWAY





#### PARA-CYCLING ROAD INDIVIDUAL TIME TRIAL COMPETITION MAP -DUMFRIES & GALLOWAY





#### PARA-CYCLING ROAD INDIVIDUAL TIME TRIAL COMPETITION MAP -DUMFRIES & GALLOWAY





#### PARA-CYCLING ROAD INDIVIDUAL TIME TRIAL COMPETITION MAP -DUMFRIES & GALLOWAY



### 8. UCI CYCLING WORLD CHAMPIONSHIPS



#### PARA-CYCLING ROAD RACE COMPETITION MAP -DUMFRIES & GALLOWAY





#### PARA-CYCLING ROAD TEAM RELAY COMPETITION MAP -DUMFRIES & GALLOWAY





| DATE               | TRACK                                                                    | PARA-CYCLING TRACK                                                                                             |
|--------------------|--------------------------------------------------------------------------|----------------------------------------------------------------------------------------------------------------|
| Sunday 30 July     |                                                                          | Cla