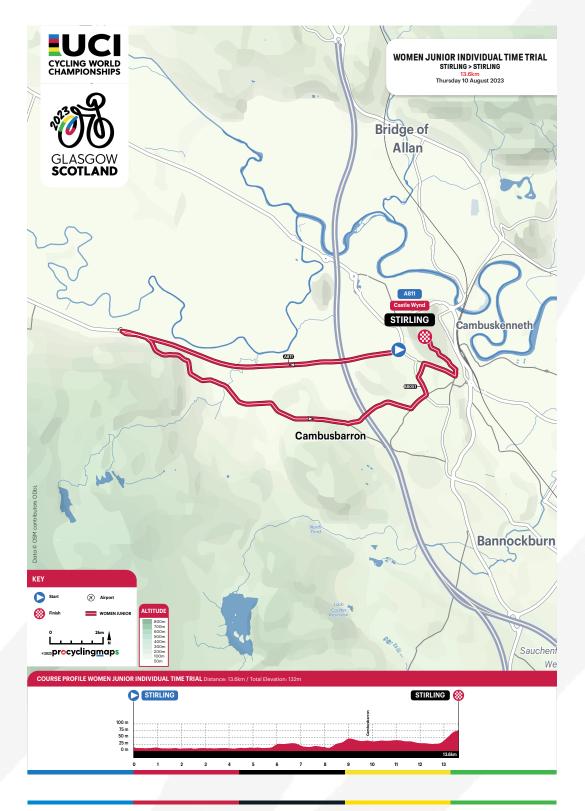

TITION MAP - GLASGOW



### 8. UCI CYCLING WORLD CHAMPIONSHIPS



#### TEAM TIME TRIAL MIXED RELAY COMPETITION MAP - GLASGOW





#### **ROAD COMPETITION MAP - EDINBURGH**





#### MEN ELITE ROAD RACE COMPETITION MAP - EDINBURGH





#### **ROAD COMPETITION MAP - LOCH LOMOND**





#### MEN UNDER 23 ROAD RACE COMPETITION MAP - LOCH LOMOND





#### WOMEN ELITE ROAD RACE COMPETITION MAP - LOCH LOMOND

Please find the GPX files of the course on *this link*.



**P. 48** 2023 UCI CYCLING WORLD CHAMPIONSHIPS



#### **ROAD COMPETITION MAP - STIRLING**



### 8. UCI CYCLING WORLD CHAMPIONSHIPS



#### INDIVIDUAL TIME TRIAL (ALL) COMPETITION MAP - STIRLING





#### MEN U23 INDIVIDUAL TIME TRIAL COMPETITION MAP - STIRLING





#### WOMEN JUNIOR INDIVIDUAL TIME TRIAL COMPETITION MAP - STIRLING





#### WOMEN ELITE INDIVIDUAL TIME TRIAL COMPETITION MAP - STIRLING





#### MEN JUNIOR INDIVIDUAL TIME TRIAL COMPETITION MAP - STIRLING





#### MEN ELITE INDIVIDUAL TIME TRIAL COMPETITION MAP - STIRLING





## 8.2 UCI PARA-CYCLING ROAD WORLD CHAMPIONSHIPS

Notes: Schedule is subject to change. Information on the UCI website is the most up to date and prevails on the Information Bulletin.

#### 8.2.1 PARA-CYCLING ROAD COMPETITION SCHEDULE

| DATE         | HOUR        | CLASS                                     | EVENT                                | VENUE               |
|--------------|-------------|-------------------------------------------|--------------------------------------|---------------------|
| Sun. 6 Aug.  | 09:00-17:00 | All                                       | Cla