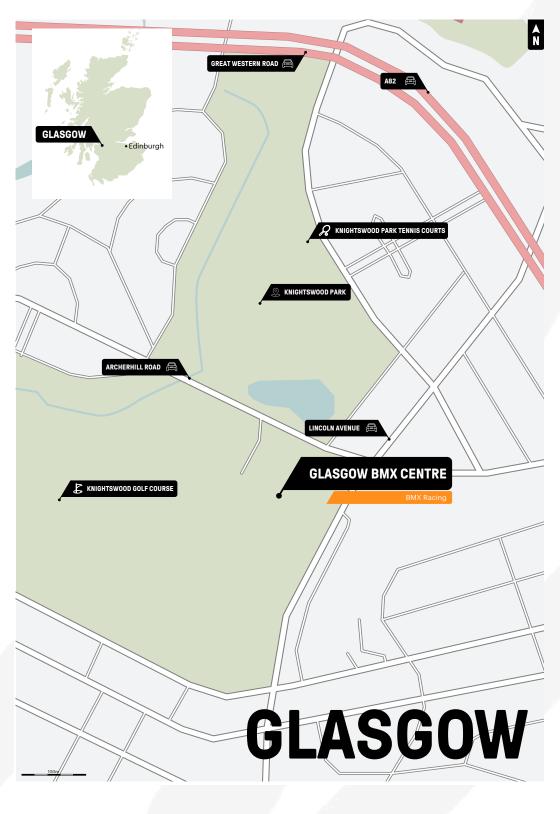

| Championships<br>Training                                             | Glasgow BMX Centre, Knightswood |
| Sat. 12 Aug.  | 10:00-13:40 | Championships<br>Warmup                                               | Glasgow BMX Centre, Knightswood |
| Sat. 12 Aug.  | 14:00-18:00 | Championships<br>Qualification<br>(Round 1, LCQ, 1/8 Finals)          | Glasgow BMX Centre, Knightswood |
| Sun 13 Aug.   | 09:45-11:45 | Championships<br>Warmup                                               | Glasgow BMX Centre, Knightswood |
| Sun 13 Aug.   | 11:45-16:00 | Championships<br>Finals<br>(Quarter-final, Semi-final,<br>and Finals) | Glasgow BMX Centre, Knightswood |

\*\* The split of Challenge categories over the 4 days will be published after the close of entries.



#### **BMX RACING MAP - GLASGOW**





## 8.6 UCI BMX FREESTYLE WORLD CHAMPIONSHIPS

#### Notes: Schedule is subject to change. Information on the UCI website is the most up to date and prevails on the Information Bulletin.

#### 8.6.1 BMX FREESTYLE PARK SCHEDULE

| DATE        | HOUR  | CATEGORY    | EVENT                         | VENUE                  |
|-------------|-------|-------------|-------------------------------|------------------------|
| Thu. 3 Aug. | 14:00 |             | Park Forum                    | Glasgow Green, Glasgow |
| Thu. 3 Aug. | 16:00 |             | Park Rider Confirmation       | Glasgow Green, Glasgow |
| Thu. 3 Aug. | 17:30 |             | Park Team Managers<br>Meeting | Glasgow Green, Glasgow |
| Fri. 4 Aug. | 10:00 |             | Park Inspection               | Glasgow Green, Glasgow |