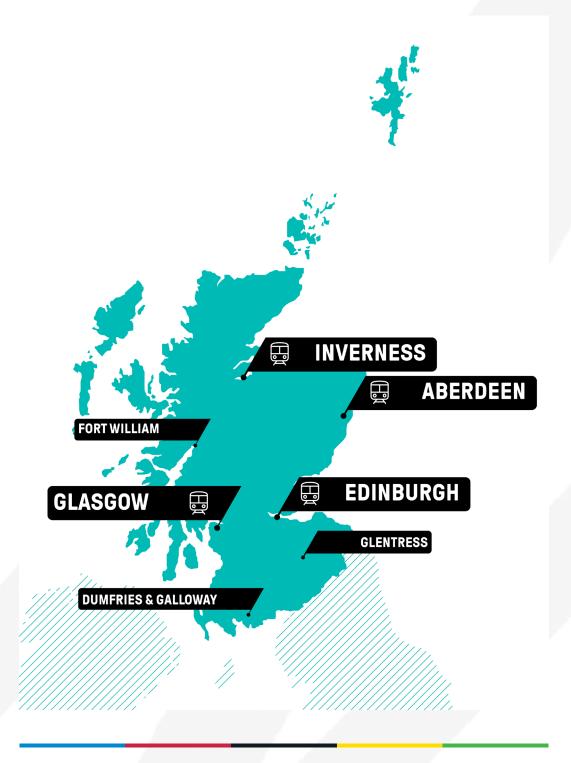

me key information and tips around driving in Scotland and on car rental.

- In the UK we drive on the left side of the road.
- Speed limits and distance signs are in miles per hour.
- Ensure you are eligible to drive in the UK https://www.gov.uk/browse/driving/driving-uk-and-abroad
- If you are bringing your own vehicles, bring your vehicle registration and ownership documents with you and ensure you have at least third-party insurance cover.
- There are plenty of vehicle hire options across Scotland.

For more information about driving in Scotland, view Visit Scotland's guide.

#### **BY RAIL**

Glasgow and Edinburgh are both served by frequent direct train services from London, and are easily reached from other main UK towns and cities, however, you may have to change trains en route.



#### SCOTRAIL 🖸

Operate all Scottish regional and inter-city rail services across Scotland and a limited number of cross-boarder services to northern England.

#### LNER 🖸

Depart from London King's Cross and operate along the east coast via Peterborough, York and Newcastle to Edinburgh, with some continuing on to Glasgow, Aberdeen or Inverness.

#### LUMO 🖸

A new fully electric east coast service operating between London and Edinburgh.

#### AVANTI WEST COAST

Operate along the west coast from London Euston via Crewe, Preston and Carlisle to Glasgow as well as from Birmingham to Edinburgh and Glasgow.

#### TRANSPENNINE EXPRESS

Operate direct services to Edinburgh and Glasgow from Manchester Airport via Manchester, Preston, Lancaster, Oxenholme Lake District and Carlisle.

#### OVERN