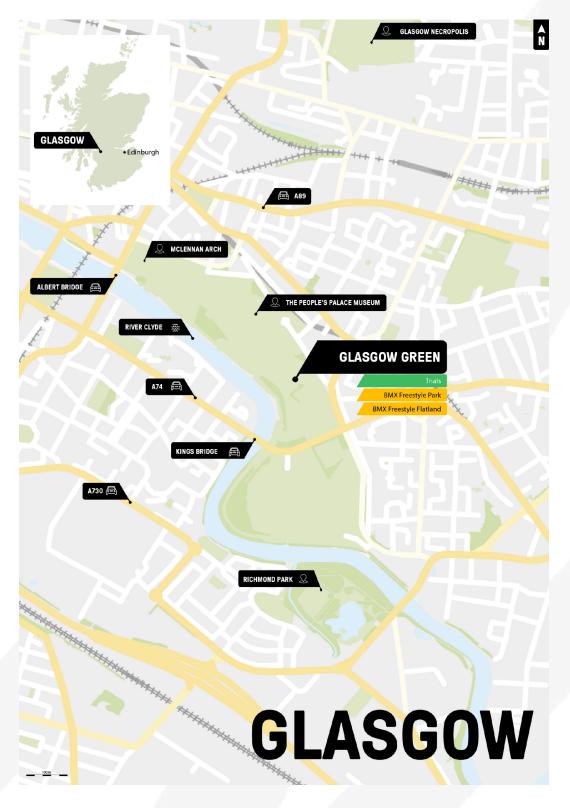

atland Forum                    | Glasgow Green, Glasgow |
| Thu. 10 Aug. | 15:55 | Open        | Finals Training                   | Glasgow Green, Glasgow |
| Thu. 10 Aug. | 16:55 | Women Elite | Finals Warm Up                    | Glasgow Green, Glasgow |
| Thu. 10 Aug. | 17:30 | Women Elite | Final                             | Glasgow Green, Glasgow |
| Thu. 10 Aug. | 18:15 | Men Elite   | Finals Warm Up                    | Glasgow Green, Glasgow |
| Thu. 10 Aug. | 18:50 | Men Elite   | Final                             | Glasgow Green, Glasgow |
| Thu. 10 Aug. | 20:00 | Women Elite | Medal Ceremony                    | Glasgow Green, Glasgow |
| Thu. 10 Aug. | 20:10 | Men Elite   | Medal Ceremony                    | Glasgow Green, Glasgow |



#### **BMX FREESTYLE MAP - GLASGOW**





## 8.7 UCI TRIALS WORLD CHAMPIONSHIPS

#### Notes: Schedule is subject to change. Information on the UCI website is the most up to date and prevails on the Information Bulletin.

#### 8.7.1 TRIALS - TEAMS, TRIALS - 20" AND TRIALS - 26"

| DATE         | HOUR  | CATEGORY                    | EVENT                                                           | VENUE                  |
|--------------|-------|-----------------------------|-----------------------------------------------------------------|------------------------|
| Tue. 8 Aug.  | 16:00 |                             | UCI Section Inspection                                          | Glasgow Green, Glasgow |
| Wed. 9 Aug.  | 10:00 |                             | Trials Rider Confirmation                                       |