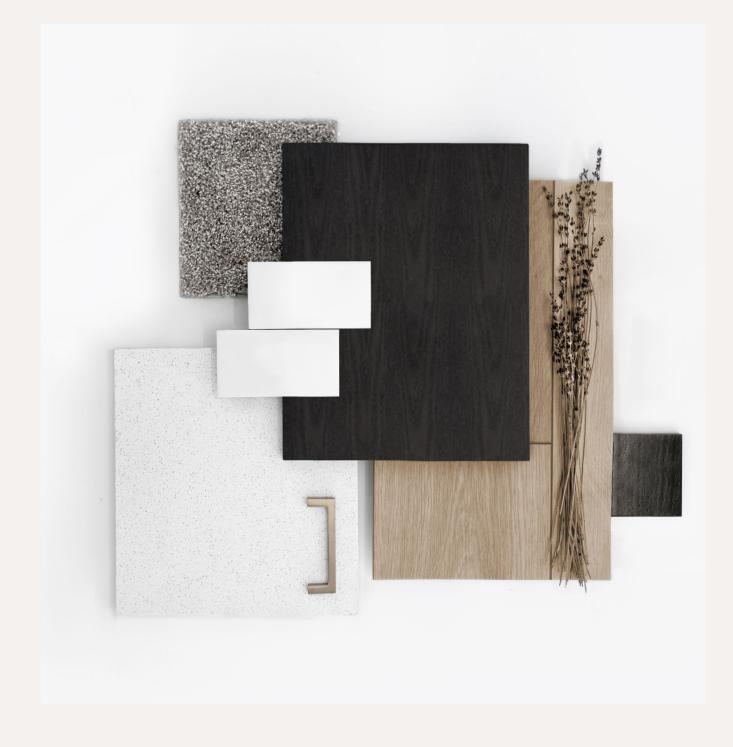

# Slate Interior Package

Dark, stained flat panel cabinetry with gold hardware evokes a sense of sophistication and elegance, while light wood toned floors adds warmth and comfort.

All renderings are an artist's concept and may vary from the final product. Renderings include lighting, furniture and decor that is not included. E. & O.E.

### **FEATURING:**

- Stained oak cabinetry with extended uppers and soft-close doors and drawers
- · Contrasting gold hardware
- · White, polished quartz countertops
- · White, subway tile backsplash
- · Appliance package:
  - Stainless steel: fridge, stove, dishwasher, over-the-range microwave
  - · White: full size washer/dryer

#### SLATE DESIGN PACKAGE | LIVING ROOM & KITCHEN

All renderings are an artist's concept and may vary from the final product. Renderings include lighting, furniture and decor that is not included. E. & O.E.