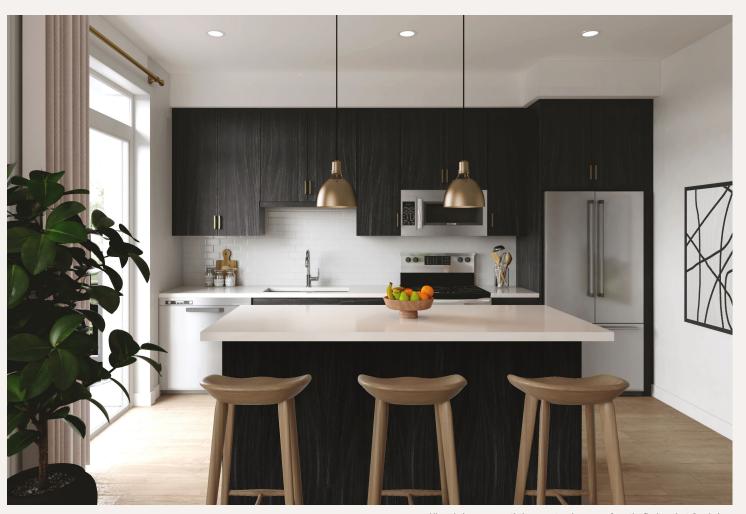

# Slate Interior Package

Dark, stained flat panel cabinetry with gold hardware evokes a sense of sophistication and elegance, while light wood toned floors adds warmth and comfort.

All renderings are an artist's concept and may vary from the final product. Renderings include lighting, furniture and decor that is not included. E. & O.E.

### **FEATURING:**

- Stained oak cabinetry with extended uppers and soft-close doors and drawers
- · Contrasting gold hardware
- · White, polished quartz countertops
- · White, subway tile backsplash
- · Appliance package:
  - Stainless steel: fridge, stove, dishwasher, over-the-range microwave
  - · White: full size washer/dryer

#### SLATE DESIGN PACKAGE | LIVING ROOM & KITCHEN

All renderings are an artist's concept and may vary from the final product. Renderings include lighting, furniture and decor that is not included. E. & O.E.