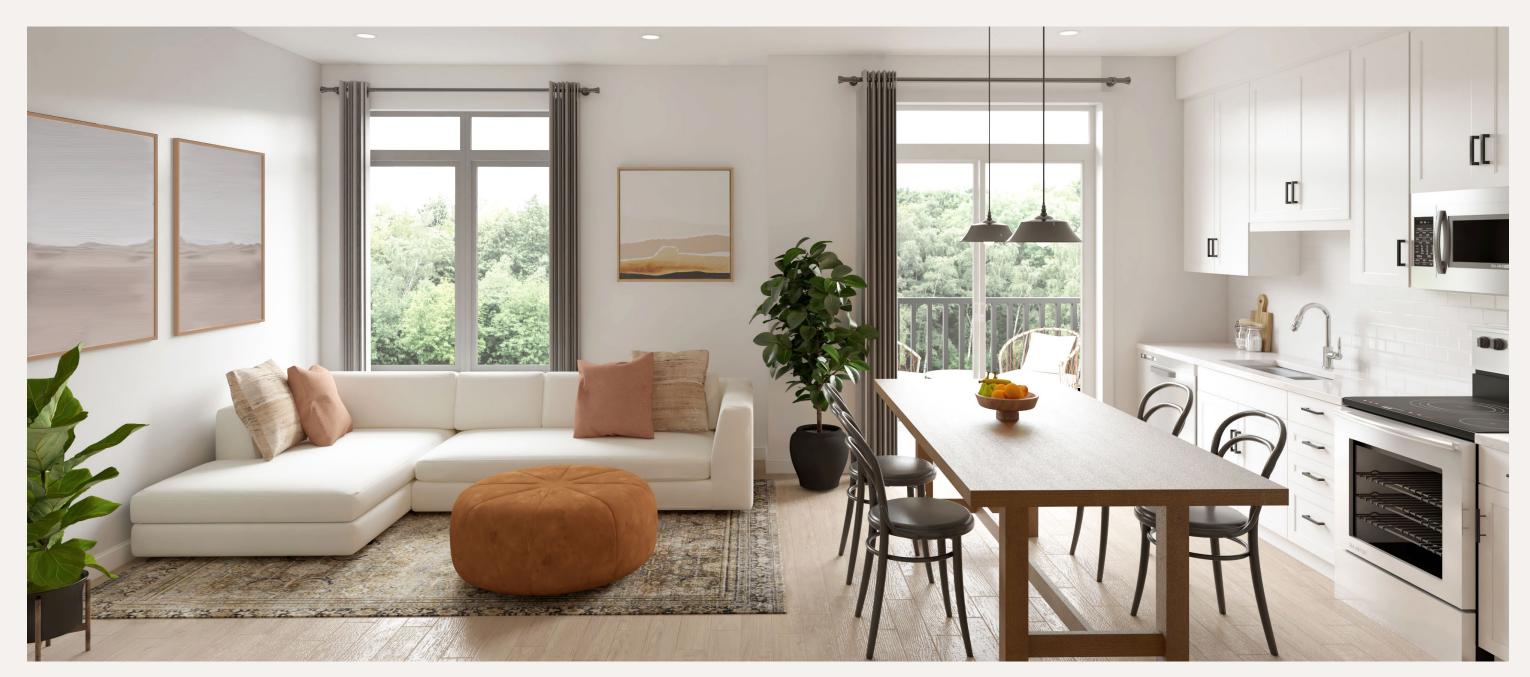

# Ivory Interior Package

Classic white cabinetry, constrasting dark hardware and warm, wood toned flooring blend together in a welcoming and effortless style.

All renderings are an artist's concept and may vary from the final product. Renderings include lighting, furniture and decor that is not included. E. & O.E.

### **FEATURING:**

- White, shaker style cabinetry with extended uppers and soft-close doors and drawers
- · Contrasting dark hardware
- · White, polished quartz countertops
- · White, subway tile backsplash
- · Appliance package:
  - Stainless steel: fridge, stove, dishwasher, over-the-range microwave
  - · White: full size washer/dryer

#### IVORY DESIGN PACKAGE | LIVING ROOM & KITCHEN

All renderings are an artist's concept and may vary from the final product. Renderings include lighting, furniture and decor that is not included. E. & O.E.