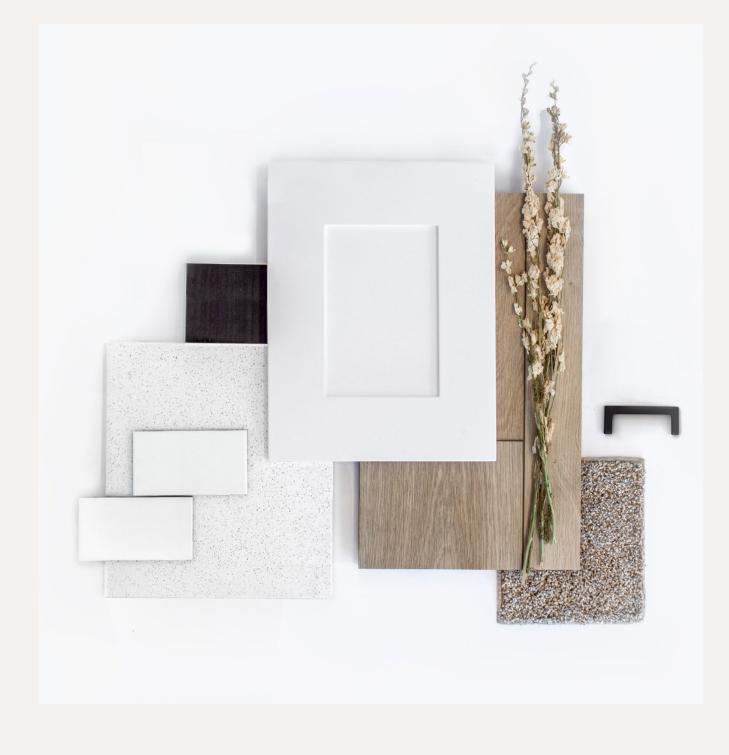

# Ivory Interior Package

Classic white cabinetry, constrasting dark hardware and warm, wood toned flooring blend together in a welcoming and effortless style.

All renderings are an artist's concept and may vary from the final product. Renderings include lighting, furniture and decor that is not included. E. & O.E.

### **FEATURING:**

- White, shaker style cabinetry with extended uppers and soft-close doors and drawers
- · Contrasting dark hardware
- · White, polished quartz countertops
- · White, subway tile backsplash
- · Appliance package:
  - Stainless steel: fridge, stove, dishwasher, over-the-range microwave
  - · White: full size washer/dryer

#### IVORY DESIGN PACKAGE | LIVING ROOM & KITCHEN

All renderings are an artist's concept and may vary from the final product. Renderings include lighting, furniture and decor that is not included. E. & O.E.