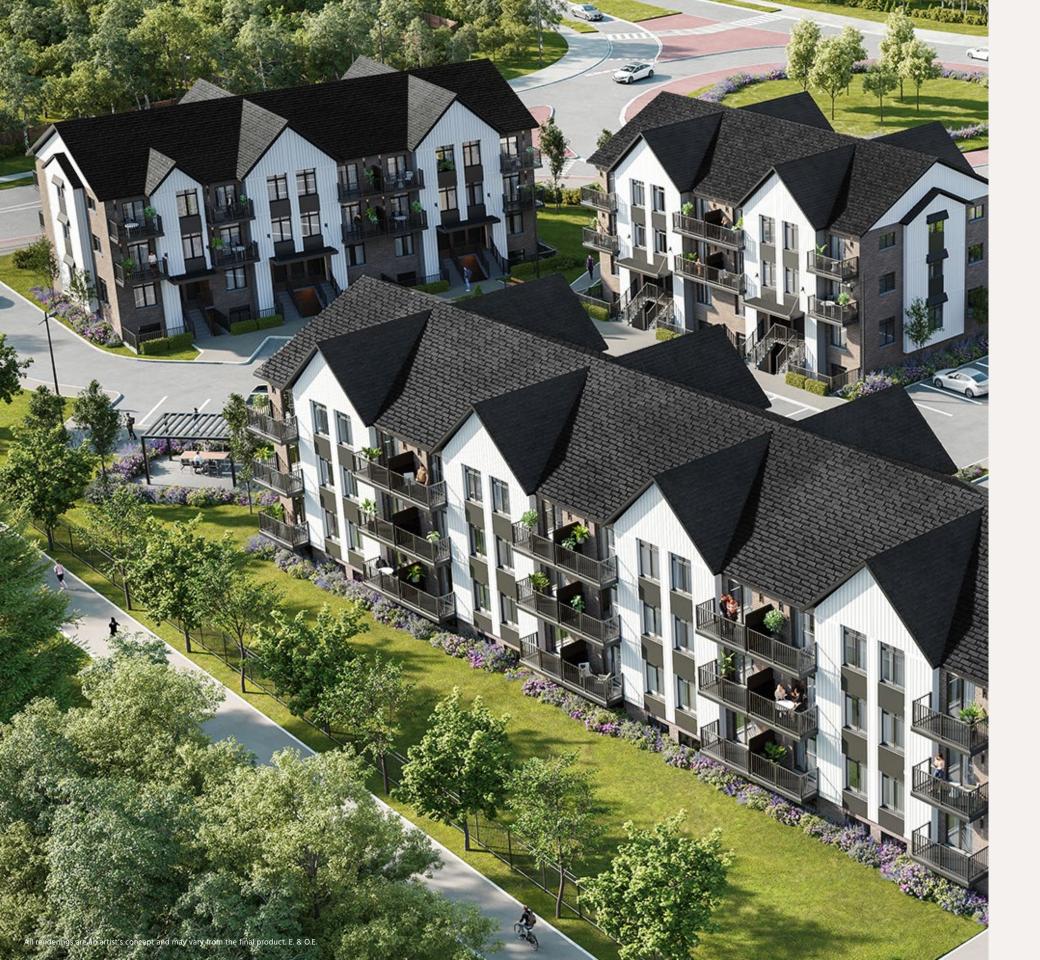

### Feels Like Home

The Birches was designed to achieve a balance between privacy and community. Mindful of building a true sense of community, The Birches offers outdoor amenity areas for neighbours to meet, gather and build friendships.

Backing onto Bloomington Pathway and just a 2 minute walk to Griffiths Ave Park, spending more time outside is simple and safe.

**COMMUNITY AMENITIES** 

Shared gathering place with pergola, harvest table & charcoal grill. Extensive professional landscape plan throughout the site, including trees, shrubs, sod, gardens and seating areas. Backing onto trail and naturalized area.