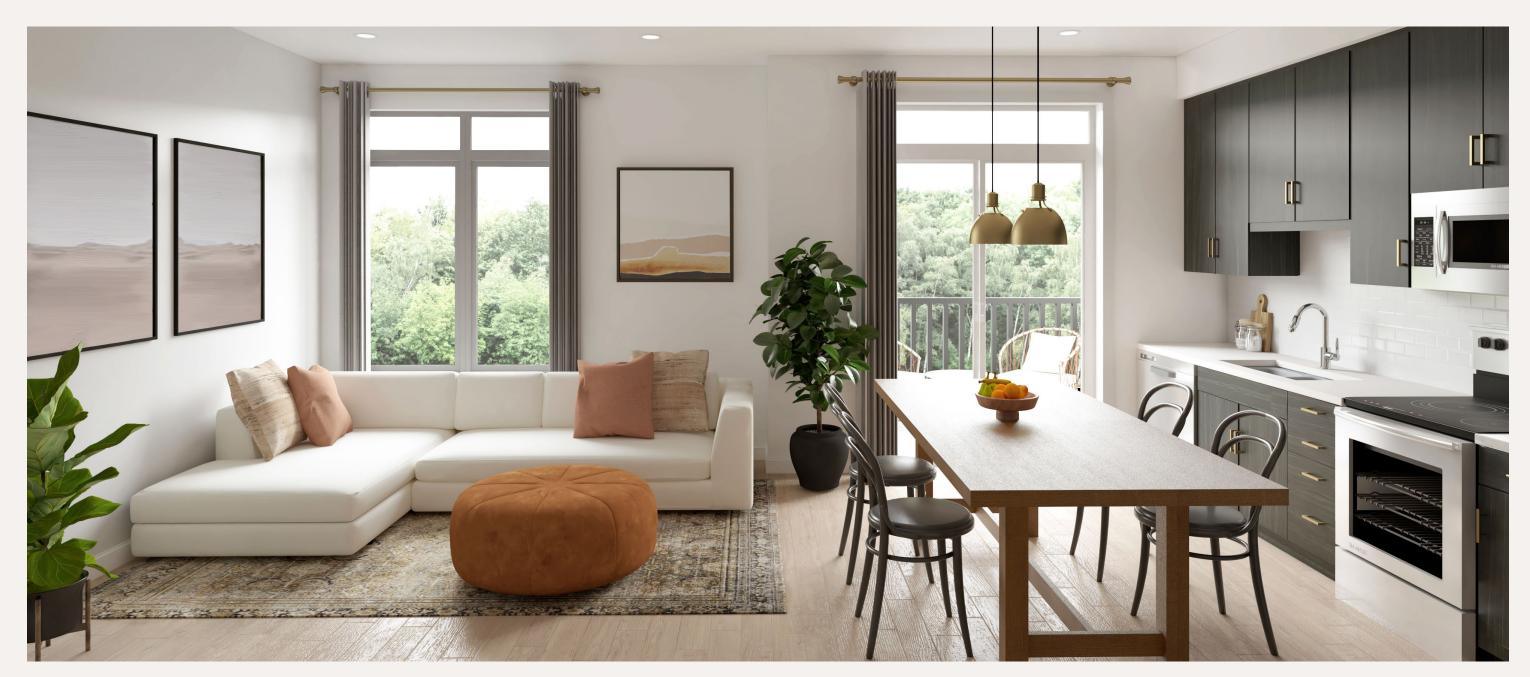

# Ivory Interior Package

Classic white cabinetry, constrasting dark hardware and warm, wood toned flooring blend together in a welcoming and effortless style.

All renderings are an artist's concept and may vary from the final product. Renderings include lighting, furniture and decor that is not included. E. & O.E.

### **FEATURING:**

- White, shaker style cabinetry with extended uppers and soft-close doors and drawers
- · Contrasting dark hardware
- · White, polished quartz countertops
- · White, subway tile backsplash
- · Appliance package:
  - Stainless steel: fridge, stove, dishwasher, over-the-range microwave
  - · White: full size washer/dryer

#### IVORY DESIGN PACKAGE | LIVING ROOM & KITCHEN

All renderings are an artist's concept and may vary from the final product. Renderings include lighting, furniture and decor that is not included. E. & O.E.