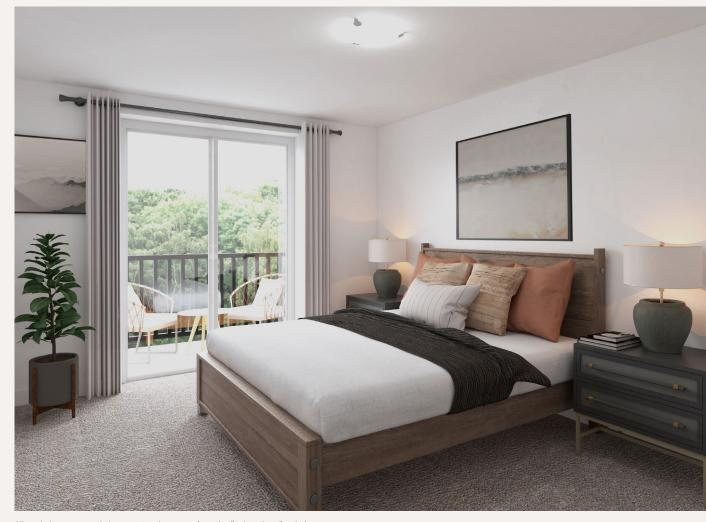

### Serene Bedrooms & Bathrooms

Relax and unwind in your peaceful primary suite. Enjoy the warmth of natural light from your balcony or extra large windows. Retreat to your calming ensuite, complete with LVP flooring, custom built vanity and walk-in shower with sliding glass door.