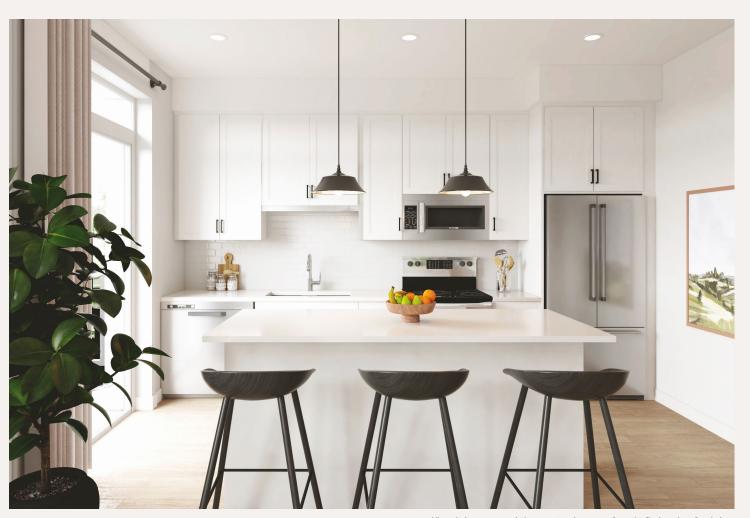

# Ivory Interior Package

Classic white cabinetry, constrasting dark hardware and warm, wood toned flooring blend together in a welcoming and effortless style.

All renderings are an artist's concept and may vary from the final product. Renderings include lighting, furniture and decor that is not included. E. & O.E.

### **FEATURING:**

- White, shaker style cabinetry with extended uppers and soft-close doors and drawers
- · Contrasting dark hardware
- · White, polished quartz countertops
- · White, subway tile backsplash
- · Appliance package:
  - Stainless steel: fridge, stove, dishwasher, over-the-range microwave
  - · White: full size washer/dryer

#### IVORY DESIGN PACKAGE | LIVING ROOM & KITCHEN

All renderings are an artist's concept and may vary from the final product. Renderings include lighting, furniture and decor that is not included. E. & O.E.