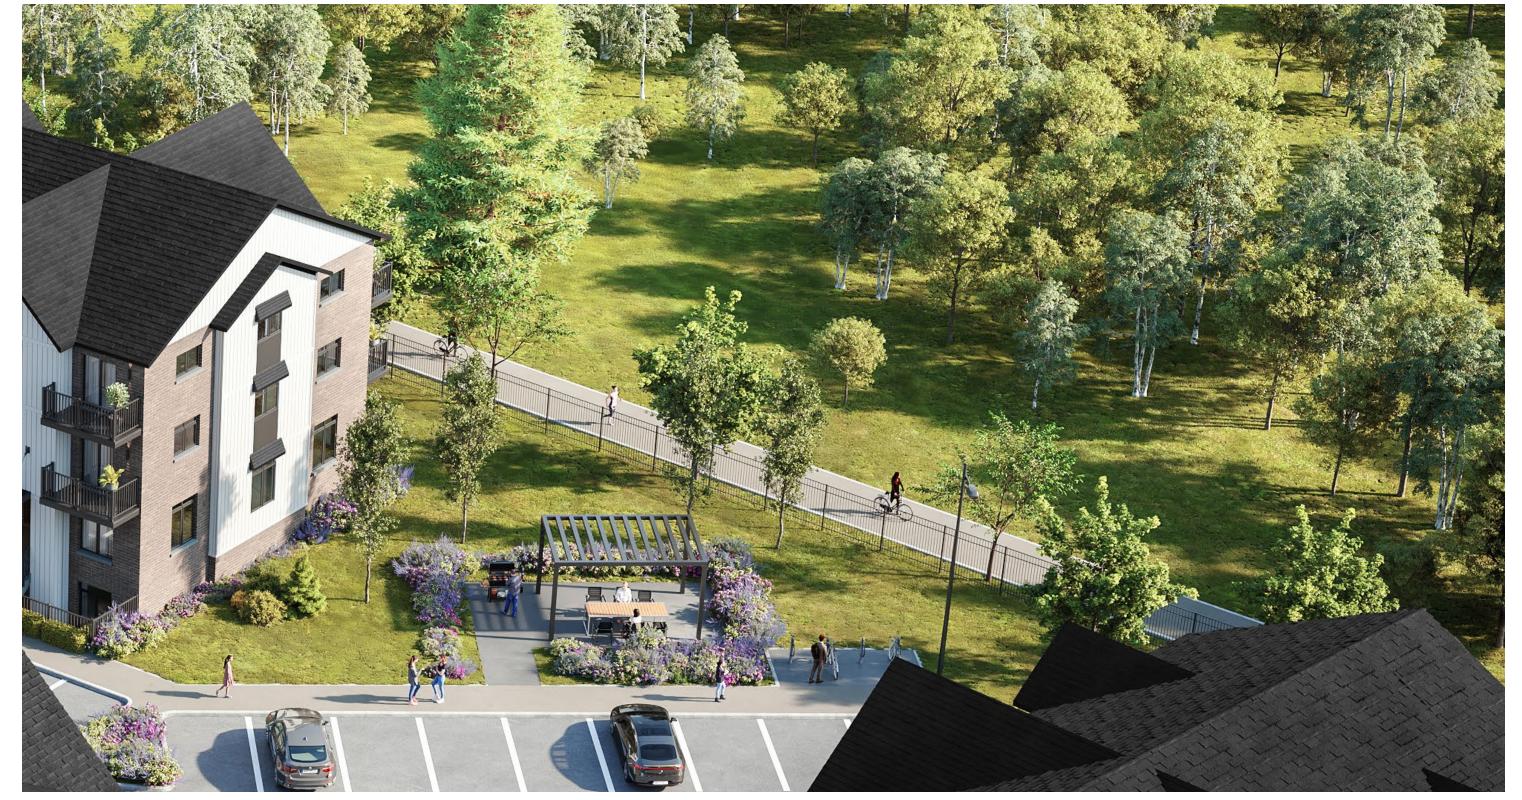

### Feels Like Home

The Birches was designed to achieve a balance between privacy and community. Mindful of building a true sense of community, The Birches offers outdoor amenity areas for neighbours to meet, gather and build friendships.

Backing onto Bloomington Pathway and just a 2 minute walk to Griffiths Ave Park, spending more time outside is simple and safe.

**COMMUNITY AMENITIES** 

Shared gathering place with pergola, harvest table & charcoal grill. Extensive professional landscape plan throughout the site, including trees, shrubs, sod, gardens and seating areas. Backing onto trail and naturalized area.