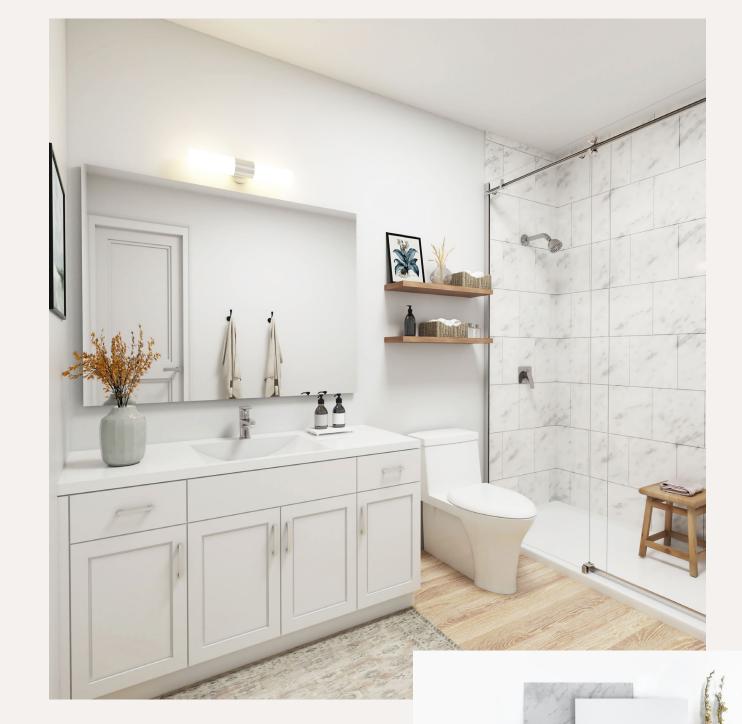

All renderings are an artist's concept and may vary from the final product. Renderings include lighting, furniture and decor that is not included. E. & O.E.

Bright and light bathrooms with custom vanities, cultured marble counters and wood toned luxury vinyl plank are included with both the Ivory and Slate interior design packages.

#### **BATHROOM**

- Polished cultured marble countertops with integrated sink
- MDF vanities with soft close doors and/or drawers (as per plan)

- Walk-in shower with acrylic base, 13" x 13" tiled walls and sliding glass door in ensuite
- Acrylic bathtub with 13" x 13" tiled surround in main bathroom