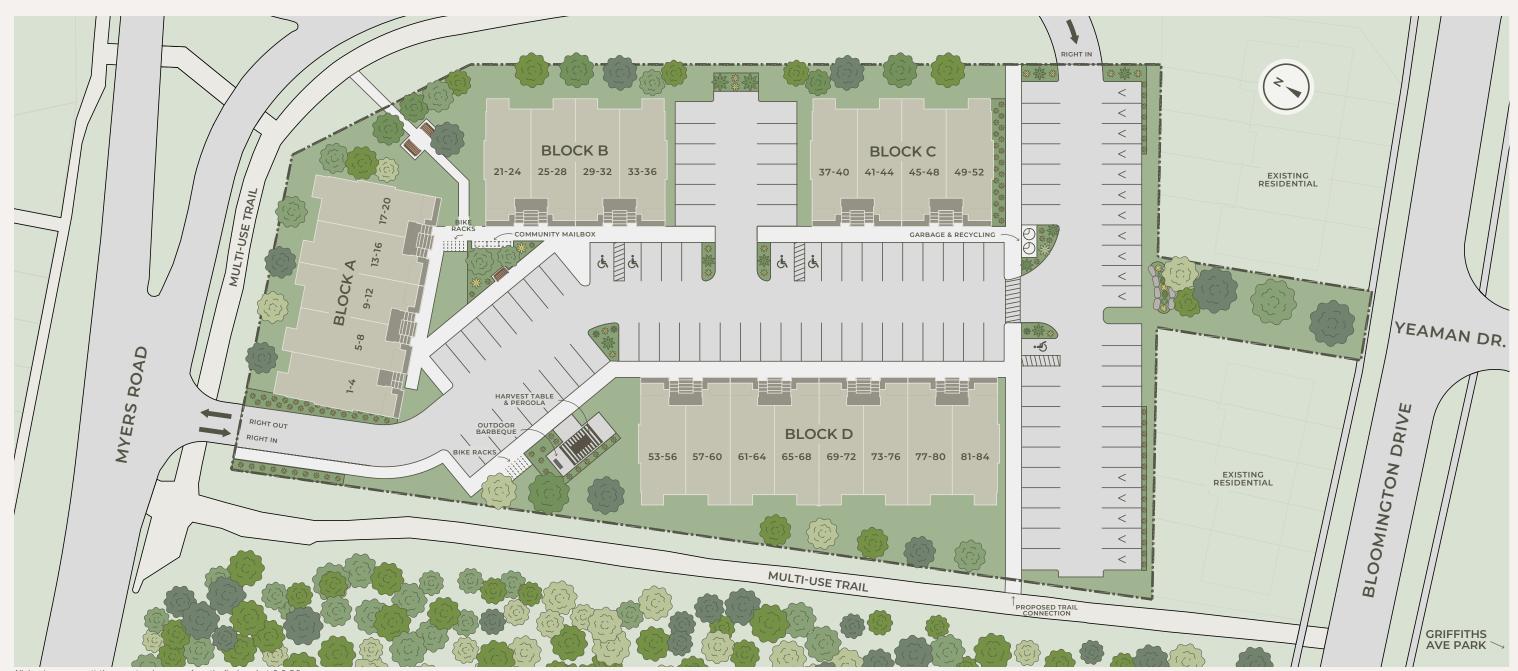

### Feels Like Home

The Birches was designed to achieve a balance between privacy and community. Mindful of building a true sense of community, The Birches offers outdoor amenity areas for neighbours to meet, gather and build friendships.

Backing onto Bloomington Pathway and just a 2 minute walk to Griffiths Ave Park, spending more time outside is simple and safe.

**COMMUNITY AMENITIES** 

Shared gathering place with pergola, harvest table & charcoal grill. Extensive professional landscape plan throughout the site, including trees, shrubs, sod, gardens and seating areas. Backing onto trail and naturalized area.