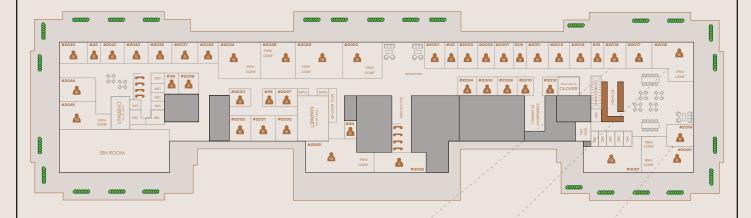

n the historic Suburban Station

Situated in the penthouse level of the iconic Suburban Station, our Philadelphia location is truly a destination. Steps away from the newly designed 'Love Park', it has direct access to major highways and makes commuting a breeze. Cowork from the mezzanine level which overlooks an expansive lounge perfect for entertaining. A wraparound terrace provides breathtaking views, while a quiet study ensures you'll have a place to pause between meetings.





Amenities include 20+ Person Conference Room, Mother's Room, Showers, 24 Hour Access, IT Support, Daily On-Site Cleaning, Outdoor Terrace, Networking Events, and more!



855-926-9675

CENTERCITY@BONDCOLLECTIVE.COM







1617 JFK BOULEVARD, 20TH FLOOR PHILADELPHIA, PA 19103

BONDCOLLECTIVE.COM

## 20th Floor



## The Mezzanine