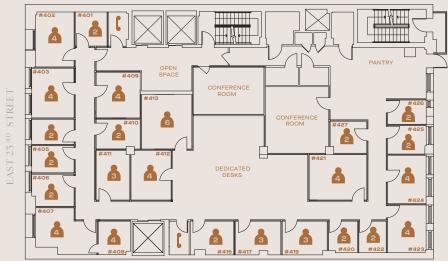

15 EAST 23RD STREET, 3RD FLOOR NEW YORK, NY 10010

BONDCOLLECTIVE.COM

#### Flatiron

Flatiron isn't just New York City's largest tech sector, it's also a cultural and historical hotbed.

Just steps away from Madison Square Park, our first location is conveniently located near great restaurants, shops and subways. Smart yet comfortable design prevails throughout the three floors while larger suites overlooking 23rd street offer enterprise clients a refreshing change of pace.





Amenities include 15+ Person Conference Room, 24 Hour Access, IT Support, Daily On-Site Cleaning, Pet Friendly, Networking Events, and more!



212-738-9581

FLATIRON@BONDCOLLECTIVE.COM







**BONDCOLLECTIVE.COM** 

# Flatiron Floor Plans

212-738-9581 FLATIRON@BONDCOLLECTIVE.COM

## 3rd Floor



### 4th Floor



# 5th Floor