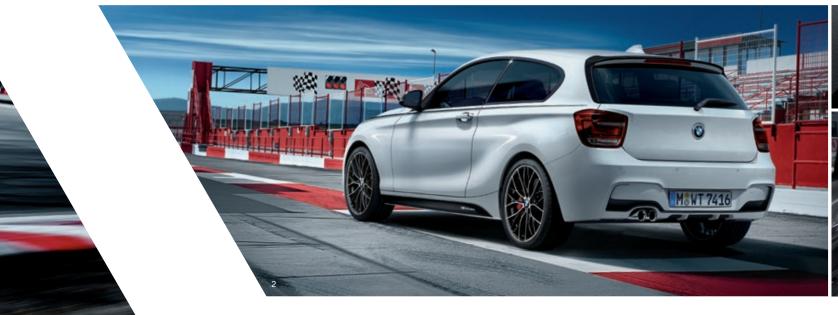

#### 7 BMW M Performance kidney grilles, Black

Emphasises the sporty and dynamic character of the vehicle. Also featuring a high-gloss black trim.

Unique among the compacts: sporty character, elegant design and powerful engines make the BMW 1 Series the dynamic exception in its class. It's an impression you can make even more captivating with BMW M Performance Accessories.