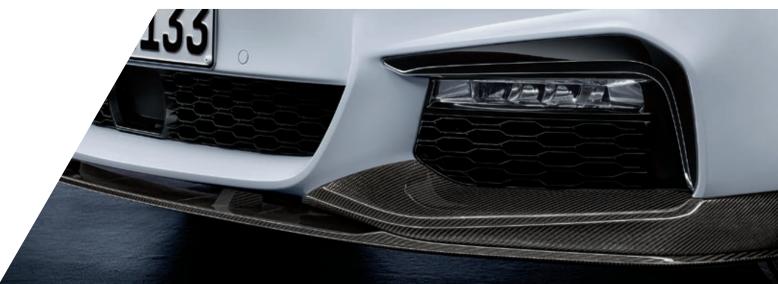

Producing carbon fibres with a diameter of just five to nine micrometres – a fraction of the width of a human hair – involves a series of complex processes.

In later stages, the fibres are woven into mesh which needs to be precisely structured to meet specific needs. The integration of high-quality synthetic resins then results in the complete carbon fibre reinforced plastic, or CFRP, components. These are 50% lighter than steel and 30% lighter than aluminium.

Needless to say, CFRP is perfect for Accessories that bear heavy stresses in sporty vehicles, where every gramme counts. BMW M Performance Accessories favour this high-tech material as it provides our customers with the optimum power to weight ratio and maximum rigidity.