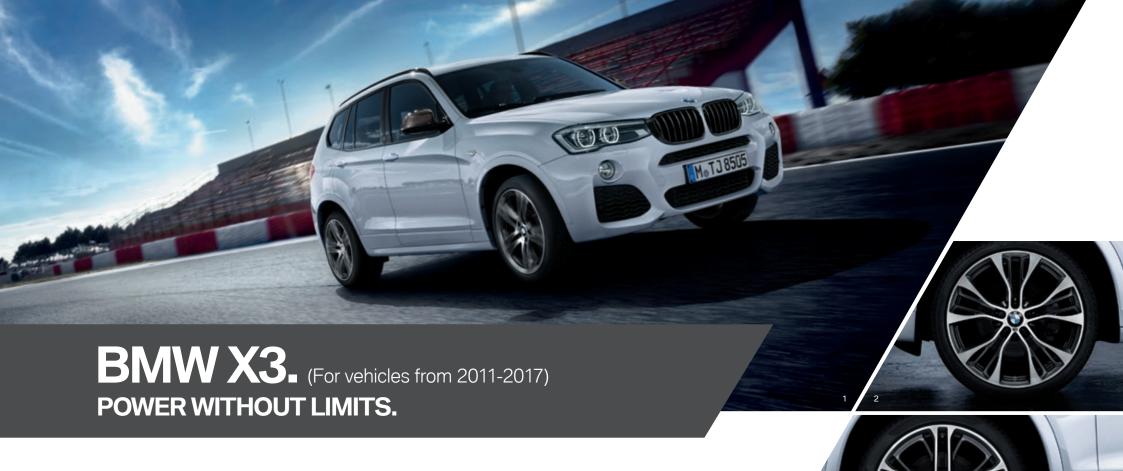

#### Side skirt transfers, Black

Perfectly complementing the vehicle design and underscoring its individual, athletic profile. With BMW M Performance lettering.

Core discipline: flexibility. The BMW X3 is a competitive all-rounder that can adapt to any challenge in an instant. When it comes to building a first-class sporting profile, BMW M Performance Accessories are the go-to choice.

#### Alcantara steering wheel with carbon trim

The Alcantara covering on the steering wheel guarantees perfect grip and satisfying feel whether the temperature is high or low.

#### 20" Double-spoke style 310 M

The high-quality, weight-optimised 20" light alloy wheels are in Bicolour Orbit Grey or Bicolour Ferric Grey, are burnished on the visible sides and feature rolled rim bases as well as the BMW M logo.

#### 21" Double-spoke style 599 M

Light alloy wheels in Bicolour matt Orbit Grey or Bicolour matt Black, burnished on the visible sides and featuring rolled rim bases as well as the BMW M logo.

- 1 Black front grille, carbon exterior mirror covers, 21" Double-spoke style 310 M
- 2 21" Double-spoke style 599 M
- 3 21" Double-spoke style 310 M
- 4 Alcantara steering wheel with carbon trim, carbon interior trim