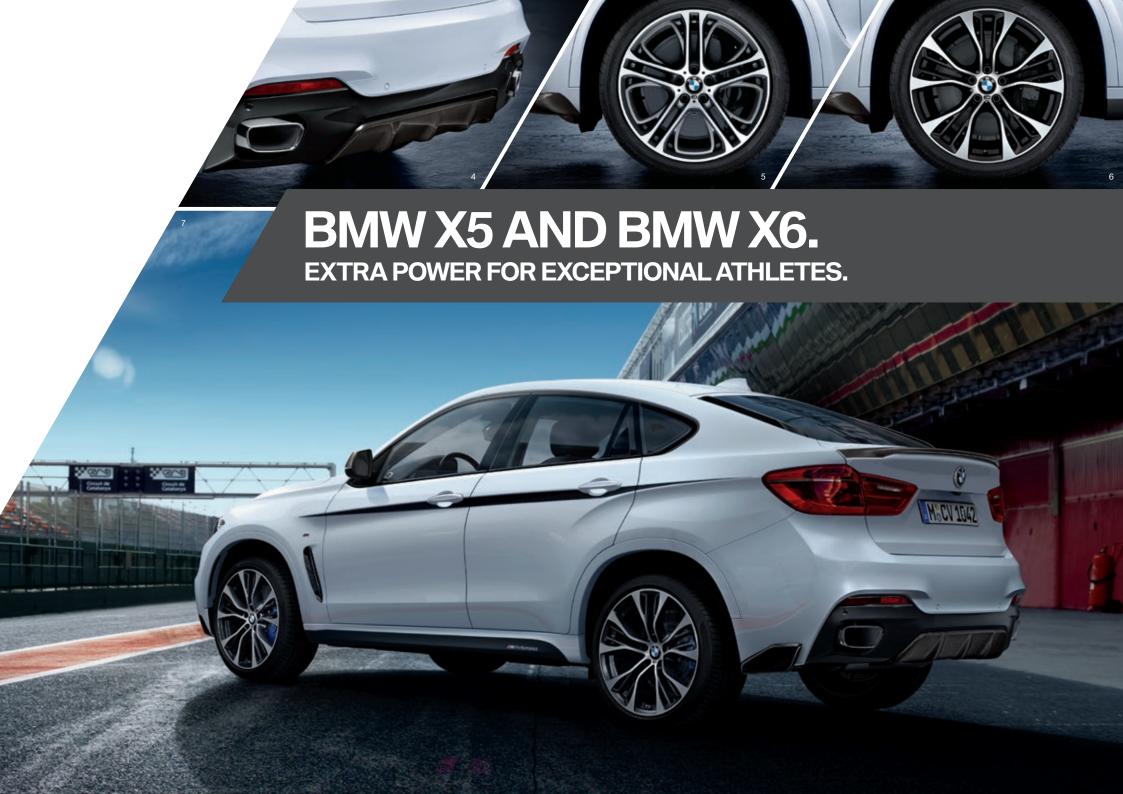

#### Interior trim, carbon

A sophisticated mix of lacquered carbon, chrome and BMW M Performance lettering.

Assertive power on any terrain and commanding sportiness at the highest level – the two top models in the X range offer an incomparable mix of dynamic capabilities. Give them the ultimate final touch with BMW M Performance Accessories.

#### Front attachment

Accentuate the sporty design. Hand-crafted in 100% carbon. For M Sport models. The carbon rear spoiler for the BMW X6 or the roof spoiler for the BMW X5 are required for fitting.

#### Roof spoiler

In high-gloss Black and further enhancing the eye-catching looks of the vehicle. Its dynamic design makes a clear and strikingly individual statement at the rear.

#### Alcantara steering wheel with carbon trim

The Alcantara covering on the steering wheel guarantees perfect grip and satisfying feel – whether the temperature is high or low.

#### Side skirt transfers, Black

Perfectly complementing the vehicle design and underscoring its individual, athletic profile. With BMW M Performance lettering.

#### 21" Double-spoke style 310 M

The high-quality, weight-optimised 21" light alloy wheels are in Bicolour Orbit Grey or Bicolour Ferric Grey, are burnished on the visible sides and feature rolled rim bases as well as the BMW M logo.

#### 21" Y-spoke style 375

High-quality BMW Performance light alloy wheels in Bicolour Ferric Grey, burnished on the visible sides and featuring BMW Performance lettering.

#### 21" Double-spoke style 599 M

Light alloy wheels in Bicolour matt Orbit Grey or Bicolour matt Black, burnished on the visible sides and featuring rolled rim bases as well as the BMW M logo.

#### Rear spoiler, carbon

Meticulously hand-crafted in 100% carbon and weight-optimised, while still offering the highest stability.

#### Rear diffuser, carbon

A striking head-turner: the rear diffuser in carbon, particularly with its eye-catching bars, accentuates the masculine sportiness of the vehicle.

#### Rear flaps

Impressively accentuate the width of the vehicle. The striking wing profile, in particular, makes an individually sporty impression. Available in high-quality carbon (BMW X5) and high-gloss Black (BMW X6).

#### Tailpipe trim, chrome

Strengthen the individual character of your BMW X5 or BMW X6. Thermally decoupled and inscribed with the BMW M logo. Only in conjunction with BMW M Performance silencer system.

#### **BMW M Performance key case**

In an impressive combination of carbon and Alcantara The key attaches securely to the case by means of a socket head screw in BMW M Blue. Timelessly elegant, technically sophisticated – and a concise motorsport statement.

- 1 Roof spoiler
- 2 Alcantara steering wheel with carbon trim
- 3 Black front grille, carbon exterior door mirror covers, front attachment
- 4 Carbon rear diffuser
- 5 21" Double-spoke style 310 M
- 6 21" Double-spoke style 599 M
- 7 Rear flaps, chrome tailpipe trim, carbon rear diffuser, carbon rear spoiler, side skirt transfers, 21" Double-spoke style 599 M