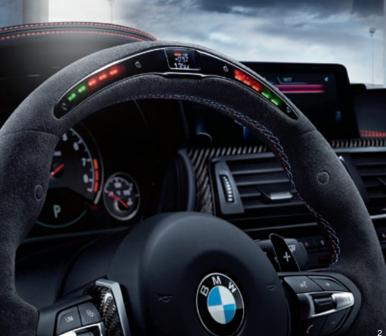

A prime example is the BMW M Performance steering wheel with Race Display using OLED technology. Its icon-based display enables intuitive operation and different driving modes can be called up using your thumbs.

## 2 Alcantara steering wheel II with carbon trim and race display

The steering wheel cover in high-quality Alcantara offers outstanding grip. The race display featuring the latest OLED technology and the two-colour LED gearshift indicators promise authentic motorsport feel every day. The Race, Sport and EfficientDynamics modes can also be called up at the touch of a button. Race-relevant data is provided by a stopwatch (with a 1/100 of a second timer in race mode) and a G meter that measures longitudinal and lateral acceleration forces. Additionally, up to 50 lap times and the top values for speed and lateral and longitudinal acceleration can be

stored. A lacquered carbon trim, meanwhile, adds a unique touch of sporting sophistication. Also available without race display.