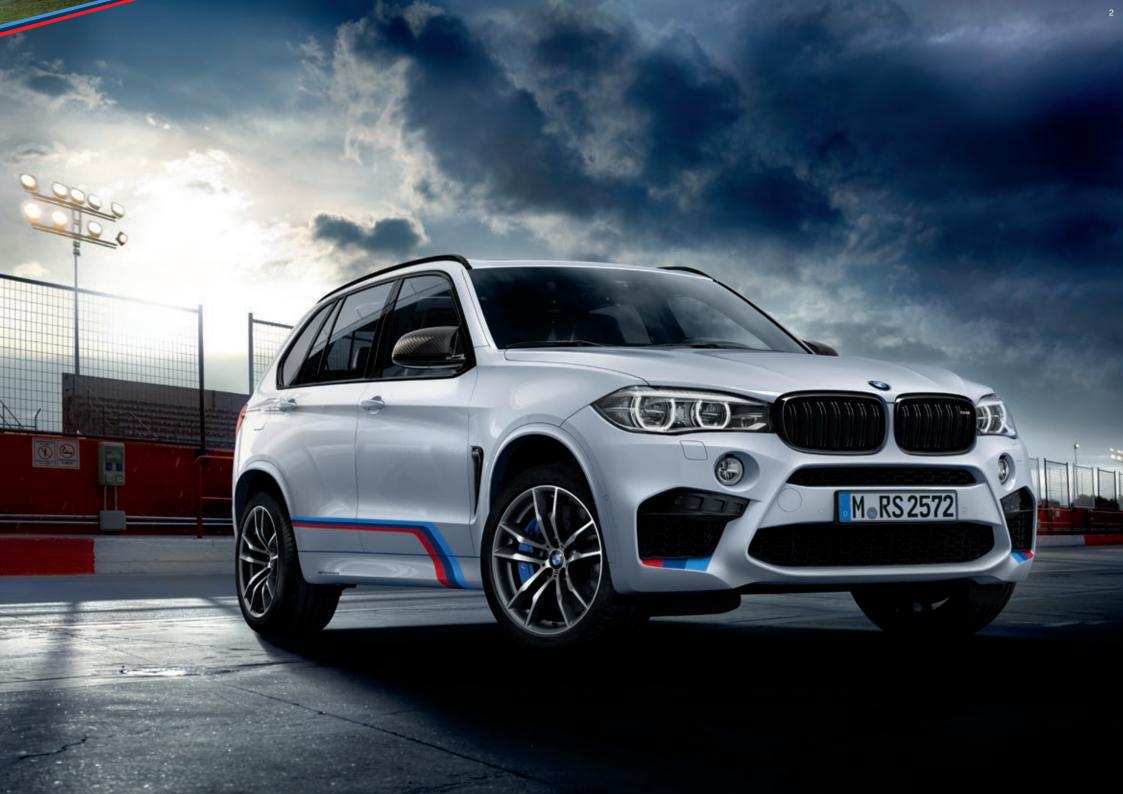

# BMW X5 M.

## **ASSERT YOUR SPORTING AUTHORITY.**

Maximum power potential on any terrain. The BMW X5 M is a rare example of an off-roader that also leads the way on the street. BMW M Performance Accessories reveal this both from a distance and in detail.

### Air Breather, high-gloss Black

Decisively accentuating the bold character of the vehicle's side profile. Sporty. Sophisticated. And exceptionally effective.

### **Motorsport stripes**

The front, rear and side stripes in classic BMW M colours convey uncompromising motorsport character at the very first look. The quality of the transfers has been stringently climate-tested and their geometry perfectly matches the form of the vehicle.

1 Alcantara steering wheel II with carbon trim, carbon interior trim, stainless steel pedal covers

 Air Breather in high-gloss Black, Black front grille, motorsport stripes