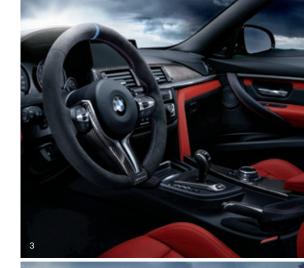

### Door handles, carbon

With exceptional depth thanks to a high-gloss polish. And perfectly rounding off the uniquely sporty, BMW M Performance picture inside the car.

## Handbrake grip in carbon with Alcantara gaiter

Finished in a combination of lacquered carbon and high-quality Alcantara. The gaiter is refined with stitching in the BMW M colours. This emphasises the motorsport feel in the interior and perfectly complements other BMW M Performance Accessories.

- 1 Side motorsport stripes, high-gloss Black side bars, Titanium exhaust system, carbon exterior door mirror covers
- 2 Titanium exhaust system
- Carbon gear lever trim, handbrake grip in carbon with Alcantara gaiter, Alcantara steering wheel II with carbon trim