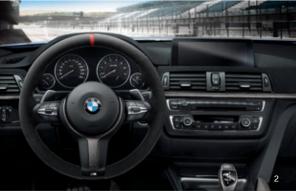

#### Mechanical limited slip differential

The differential lock at the rear axle applies more torque to the wheel with the most grip to minimise slippage. This results in more stable cornering, optimal traction and even sportier handling.