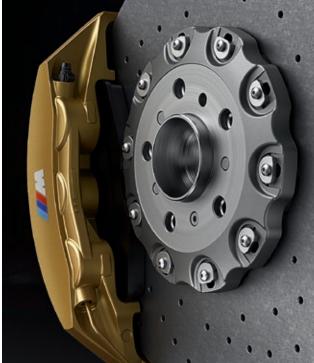

The M Carbon ceramic brake system, shown here, is considerably lighter, more powerful and – particularly when used on the racetrack – significantly more stable. Brake pad wear is slower and the discs, in normal use, will last as long as the car itself – the silicon-carbon friction coating is virtually non-wearing.