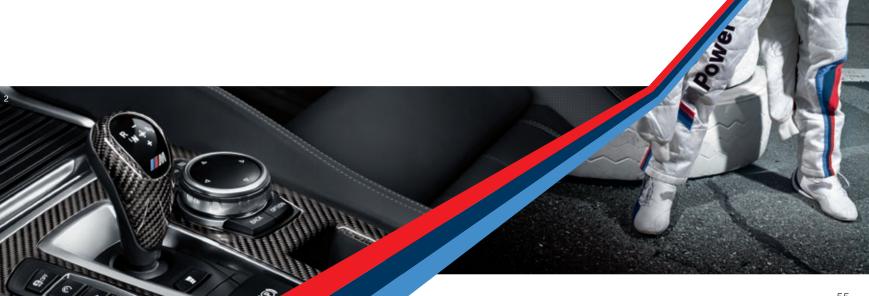

### Centre console trim, carbon

Features several layers of lacquered carbon and adding an unmistakable motorsport touch to the interior.