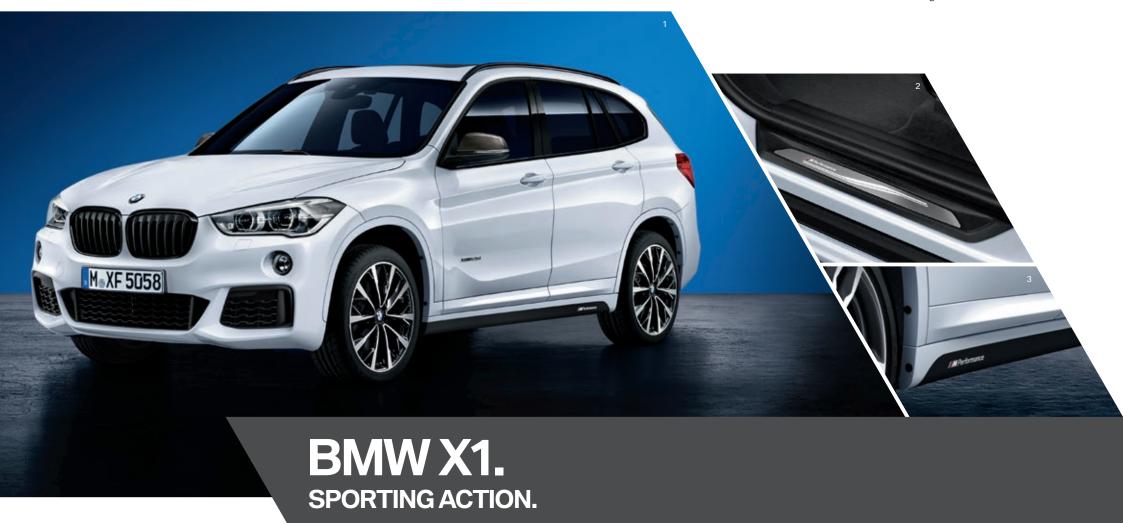

More accessories descriptions can be found on pages 12/13, overview table on page 56.

Explore new paths: as a contemporary Sports Utility Vehicle, the BMW X1 reveals its spontaneous and versatile nature at first glance. This character can be given extra dynamic edge with BMW M Performance Accessories, perfectly adapted for sporting pleasure.

#### **LED** doorsill finishers

The dynamic design of the LED doorsill finishers and their stainless steel look make an instant impact on boarding the vehicle. With cable-free operation thanks to an integrated battery and magnetic switch.

#### Side skirt transfers, Black

Perfectly complementing the vehicle design and underscoring its individual, athletic profile. With BMW M Performance lettering.

Core discipline: flexibility. The BMW X3 is a competitive all-rounder that can adapt to any challenge in an instant. When it comes to building a first-class sporting profile, BMW M Performance Accessories are the go-to choice.