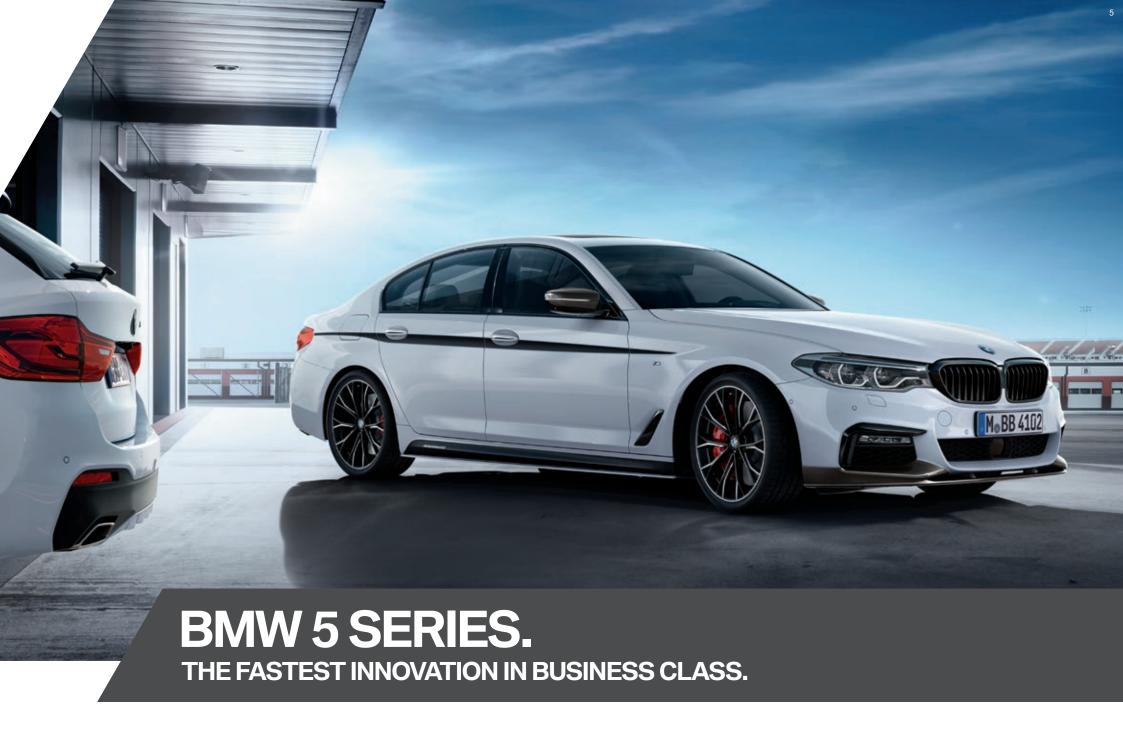

#### Sill attachments

With its perfectly fitting form, the sill attachment adds a strikingly sporty accent to the vehicle's side profile.

#### Tailpipe trim, carbon

An eight-cylinder look, carbon sleeves and other design features give the tailpipe trim a particularly solid and powerful appearance.

- 1 Carbon tailpipe trim, carbon rear diffuser
- 2 Matt Black PU rear spoiler
- 3 Carbon front apron, Carbon front attachment, high-gloss Black front grille
- 4 20" Double-spoke style 669 M, Bicolour matt Black, retrofit Sport brakes kit
- 5 Carbon rear spoiler, carbon rear diffuser, silencer system, carbon tailpipe trim, carbon exterior door mirror covers, sill attachment, side skirt transfer, accent stripes, retrofit Sport brakes kirt, 20" Double-spoke style 669 M, Bicolour matt Black





# BMW 6 SERIES. NATURAL ELEGANCE, DRAMATIC PERFORMANCE.



Whether it's the Coupé, the Convertible or the Gran Coupé – sporting high performance is always a satisfyingly cultured experience in the BMW 6 Series. At this level, BMW M Performance Accessories can make all the difference with some particularly fine detail.

#### 20" V-spoke style 464 M

Light alloy wheels, burnished on the visible sides, available in Bicolour Ferric Grey and Liquid Black.

#### Alcantara steering wheel II with carbon trim

Sport leather steering wheel with an Alcantara cover and a sophisticated open-pore carbon trim.

#### Carbon gear lever trim for Sport automatic

A sophisticated and individual motor sport highlight in the cockpit. With BMW M logo.

#### Silencer system

For an impressively sporty sound – i