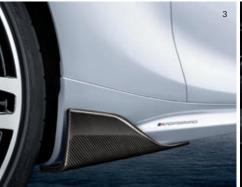

#### Rear diffuser, carbon

A striking head-turner: the rear diffuser in carbon, particularly with its eye-catching bars, accentuates the masculine sportiness of the vehicle.

### Rear diffuser, carbon

100% hand-crafted rear diffuser in full carbon. 100% pure motorsport character. 100% exhilaration. The high-tech rear diffuser makes for an even more sporty appearance – and impressively accentuates the masculine character of the vehicle.

#### Rear diffuser, carbon

100% hand-crafted rear diffuser in full carbon. 100% pure motorsport character. 100% exhilaration. The high-tech rear diffuser makes for an even more sporty appearance – and impressively accentuates the masculine character of the vehicle.