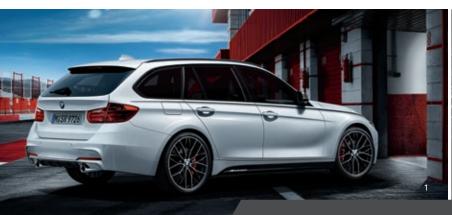

A prime example is the BMW M Performance steering wheel with Race Display using OLED technology. Its icon-based display enables intuitive operation and different driving modes can be called up using your thumbs.

### Alcantara steering wheel II with carbon trim and race display

Featuring an integrated function display in the top part of the steering wheel rim. This uses the latest OLED technology and two-tone LED displays. Buttons in the thumb rest area can be pressed to activate Race, Sport or EfficientDynamics mode.