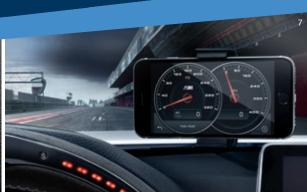

### 7 BMW M Performance Drive Analyser

This comprises an on-board diagnostics stick and a smartphone app (iOS and Android). A wealth of information, including engine data, maximum values, throttle and brake pedal use, lateral acceleration and much more, can be professionally recorded and analysed.