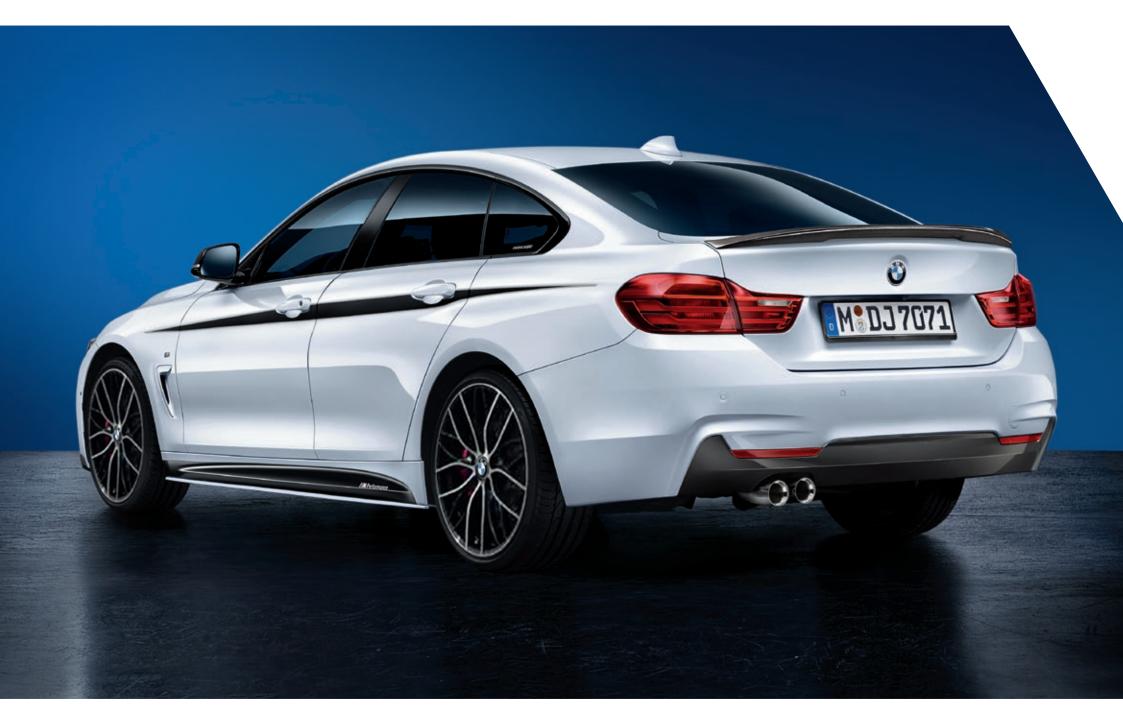

A combination of captivating aesthetics and classic BMW performance: the Gran Coupé features a host of exceptional design elements that can be better still and, above all, more sporty with perfectly matching BMW M Performance Accessories.

#### Rear spoiler, carbon

Meticulously hand-crafted in 100% carbon and weight-optimised, while still offering the highest stability.

#### Tailpipe trim, chrome

Strengthen the individual character of your BMW 4 Series. Thermally decoupled and inscribed with the BMW M logo. Only in conjunction with BMW M Performance silencer system.

#### **Active Sound exhaust system**

For the first time, a high-quality Sport exhaust system for diesel vehicles. Individual control: Eco Pro and Comfort, for a full sound in everyday use; Sport and Sport+, for richer, more resonant sound development and maximum evocative impact.

- 1 Carbon rear spoiler, Active Sound exhaust system, chrome tailpipe trim, 20" light alloy wheels style 405 M carbon exterior door mirror covers, Black/Silver accent stripes, matt Black sill attachment, side skirt transfers
- Active Sound exhaust system, chrome tailpipe trim