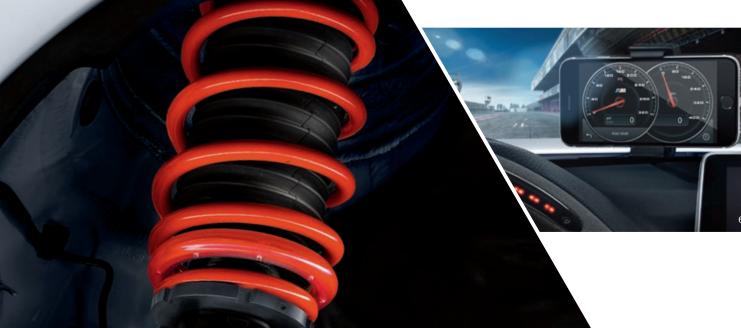

#### 5 Suspension (up to 20mm lower)

A lowered vehicle has a significantly more sporty look and a stronger dynamic presence. It makes all other BMW M Performance exterior accessories look even better, too. It also improves driving stability, cornering dynamics and safety.

## 4 Suspension (height-adjustable, up to 20mm lower)

A lowered vehicle has a sportier look and a stronger dynamic presence. It makes all other BMW M Performance exterior accessories look even better, too. The Sport suspension is not just about visual fine-tuning, though. It also improves driving stability, cornering dynamics and safety.

#### 6 BMW M Performance Drive Analyser

This comprises an on-board diagnostics stick and a smartphone app (iOS and Android). A wealth of information, including engine data, maximum values, throttle and brake pedal use, lateral acceleration and much more, can be professionally recorded and analysed.

### 7 BMW M Performance Drive Analyser

This comprises an on-board diagnostics stick and a smartphone app (iOS and Android). A wealth of information, including engine data, maximum values, throttle and brake pedal use, lateral acceleration and much more, can be professionally recorded and analysed.