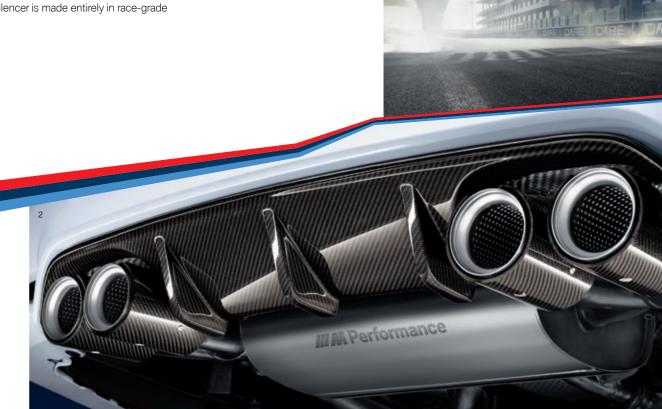

BMW sound experts analyse the acoustic qualities of every newly developed system in a specially equipped vehicle sound studio on the BMW site in Munich. It takes about six weeks for a BMW M Performance exhaust system to be perfectly in tune and ready for series production.

Sportiness is an emotional experience that cannot be measured in numbers. It's characterised by a personal attitude to driving that can be lived out even more intensely with the optimum equipment. Sporty exhaust systems from BMW M Performance Accessories are an essential part of the dynamic picture.

Every individual system is, therefore, developed by our team of proven acoustics specialists. They place particular emphasis on establishing the right sound for every model. And, along with the specific vehicle characteristics, the character of each engine also needs to be expressed.

### Exhaust system, Titanium

Three modes can be called up via the engine dynamics button: Sport and Sport+ create an extremely powerful and emotionally rousing sound. Efficient delivers a sportingly intense note that remains suitable for everyday use. Optimised exhaust gas routing significantly accentuates the classic six-cylinder biturbo sound character. And the silencer is made entirely in race-grade Titanium.