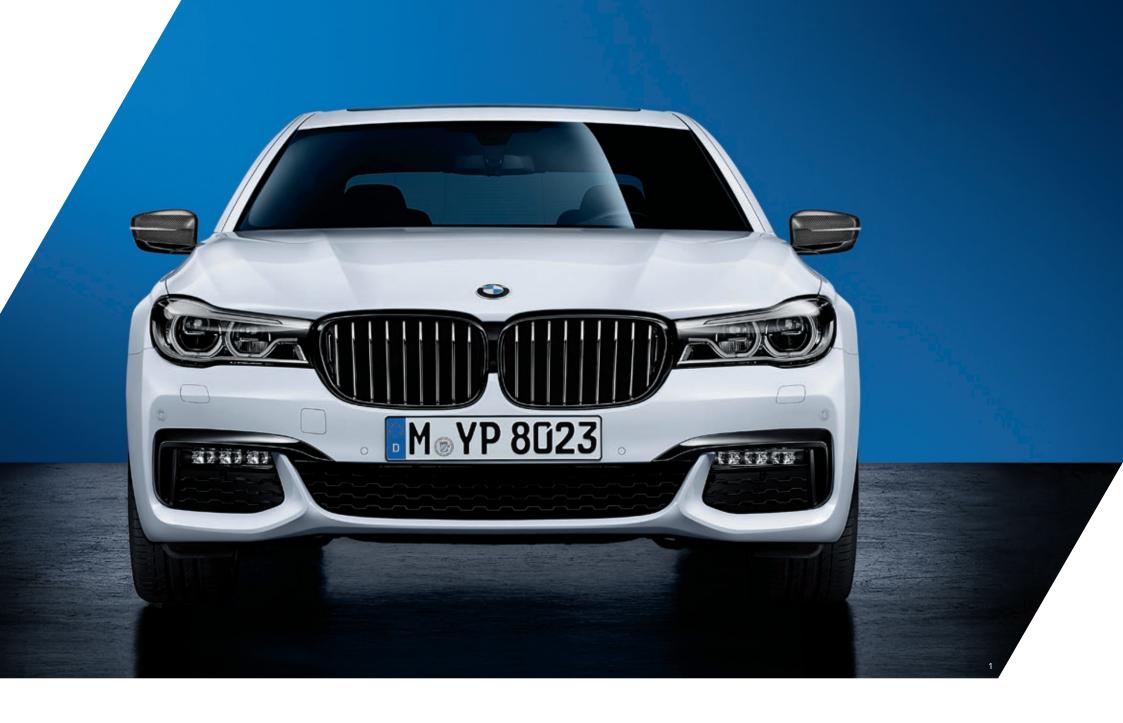

## BMW 7 SERIES. LEADING-EDGE LUXURY, DEFINITIVE DYNAMICS.

In the BMW 7 Series, the ultimate luxury is having access to tomorrow's technological innovations today – and in exclusively sporty style. BMW M Performance Accessories elevate this experience to a dynamic new dimension. And outstanding quality is guaranteed all the way. Even for a vehicle in this class.

#### 21" Double-spoke style 650 M

Forged, in Bicolour gloss Black, burnished on the visible sides and featuring the BMW  $\rm M\ logo.$ 