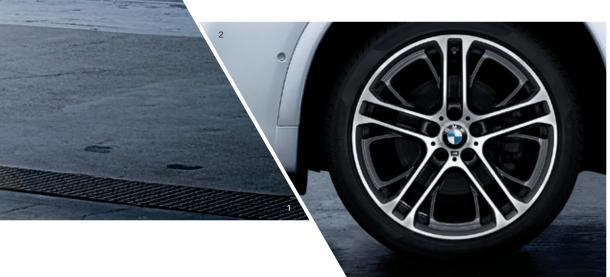

#### 21" Double-spoke style 599 M

Light alloy wheels in Bicolour matt Orbit Grey or Bicolour matt Black, burnished on the visible sides and featuring rolled rim bases as well as the BMW M logo.

#### 20" Double-spoke style 310 M

The high-quality, weight-optimised 20" light alloy wheels are in Bicolour Orbit Grey or Bicolour Ferric Grey, are burnished on the visible sides and feature rolled rim bases as well as the BMW M logo.