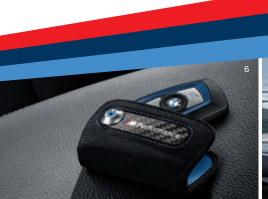

### 6 BMW M Performance Key Case

In carbon and Alcantara. The key attaches securely to the case by means of a socket head screw in BMW M Blue. Timelessly elegant, technically sophisticated – and a concise motorsport statement.