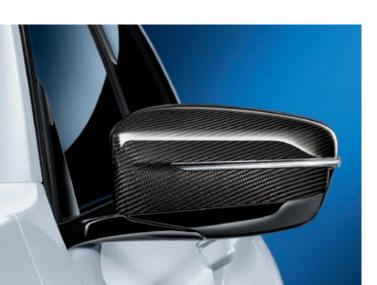

#### 1 Exterior door mirror covers, carbon

Meticulously hand-crafted in 100% carbon: the striking exterior door mirror covers highlight the technologically advanced character of the vehicle. Their dynamic design ensures a particularly high-quality look plus an individual, sporty accent.

### 3 Exterior door mirror covers, carbon

Meticulously hand-crafted in 100% carbon. A dynamic, exceptionally sporty design makes a clear statement at the first glance: individuality is everything.