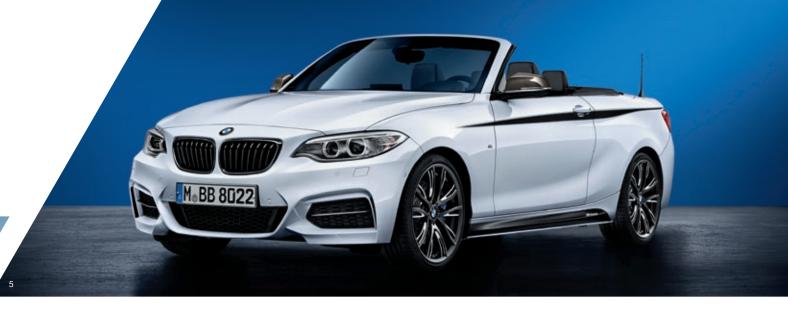

## BMW 2 SERIES COUPÉ AND CONVERTIBLE. DISTILLED SPORTING SPIRIT.

- Centre console gear lever trim in Alcantara and carbon, carbon gear lever trim
- 2 Alcantara steering wheel II with carbon trim and race display
- 3 LED doorsill finishers
- 4 Accent stripes, 19" Double-spoke style 405 M, silencer system, Aerodynamics package, carbon tailpipe trim
- 5 Black front grille, carbon exterior mirror covers, Aerodynamics package

More accessories descriptions can be found on pages 12/13, overview table on page 56.

Athletic design, short overhangs, muscular proportions, perfect axle load distribution – the BMW 2 Series Coupé and the BMW 2 Series Convertible are designed to push driving dynamics to a higher level. With BMW M Performance Accessories, you can take things even further.