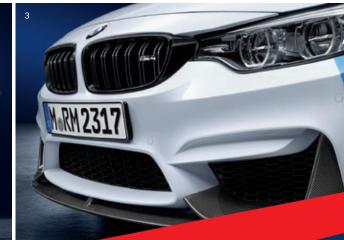

# BMW M4.

## STAR PERFORMANCE - COUPÉ AND CONVERTIBLE.

The technical finesse of innovations such as the Double Clutch Transmission with Drivelogic, Launch Control and the Active M Differential make it even easier to explore the limits in the BMW M4 Coupé and Convertible. With BMW M Performance Accessories, you can do it in particularly sporting style.

### Carbon front attachment, left/right\*

In uncompromising hand-made quality and aerodynamically adapted to your BMW.

- Carbon rear diffuser
- 2 Carbon handbrake grip with Alcantara gaiter, Alcantara armrest, gear lever trim Carbon rear spoiler
- 3 Side motorsport stripes, side skirts
- 4 High-gloss black side bars, carbon front attachment, black front grille

<sup>\*</sup>Optional front splitter available in carbon or PU, primed and paintable in body colour.