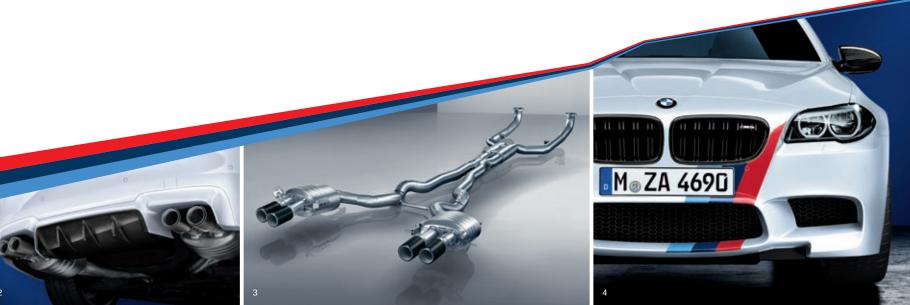

### Rear spoiler, carbon

Greatly enhancing the high-quality, sporty appearance of the vehicle. In combination with other aerodynamics components, it also optimises the aerodynamic values and ensures even more dynamic handling.

### Tailpipe trim, carbon or titanium

A sign of commanding power at the rear. With the BMW M logo.

### Rear diffuser, carbon

100% hand-crafted rear diffuser in full carbon. 100% pure motorsport character. 100% exhilaration. The high-tech rear diffuser makes for an even more sporty appearance – and impressively accentuates the masculine character of the vehicle.

### **Exhaust system**

Featuring an exhaust system layout specially developed for BMW M models which delivers incomparably deep and resonant sound character. It also features outstanding temperature and corrosion resistance as well as a reduction in weight of 10.4kg compared with the standard system.

#### Side skirt transfers

The high-quality transfers, in black and with BMW M Performance lettering and the BMW M logo, further enhance the dynamic character of the side skirts. They also make the profile look even more individual.