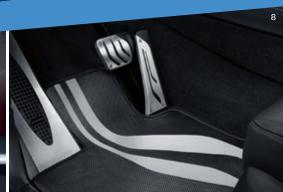

### 8 Pedal covers, stainless steel

In solid stainless steel. The asymmetrical design of the rubber tread profile gives even the footwell a distinctively dynamic, high-tech character. The perfect complement to other BMW M Performance Accessories.