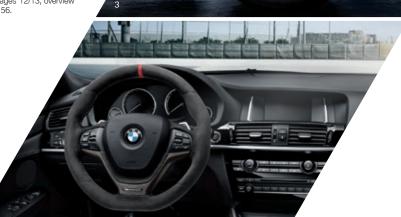

## BMW X4. PERFECTLY AMPLIFIED ATHLETICISM.

1 Carbon rear spoiler, silencer system, accent stripes. 21" Double-spoke style 599 M

- 2 20" Double-spoke style 310 M
- 3 Alcantara steering wheel with carbon trim, carbon interior trim

More accessories descriptions can be found on pages 12/13, overview table on page 56.

The X4 – at its best being itself. This vehicle's design is as forward-looking as its powerful engines. And with carefully coordinated BMW M Performance Accessories, you can create an even more individual impression.

#### Alcantara steering wheel with carbon trim

The Alcantara covering on the steering wheel guarantees perfect grip and satisfying feel – whether the temperature is high or low.

#### Interior trim, carbon

A sophisticated mix of lacquered carbon, chrome and BMW M Performance lettering.

Assertive power on any terrain and commanding sportiness at the highest level – the two top models in the X range offer an incomparable mix of dynamic capabilities. Give them the ultimate final touch with BMW M Performance Accessories.