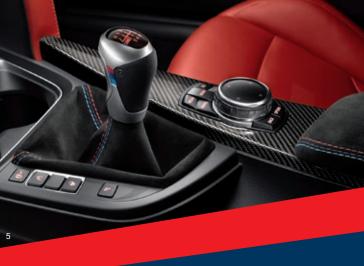

### **5 BMW M Performance Gear Selector**

The ultimate motorsport touch for the centre console. Featuring an illuminated gear graphic, rewardingly grippy feel, side inlays in BMW M colours and an Alcantara gaiter.

### 6 BMW M Performance Key Case

In carbon and Alcantara. The key attaches securely to the case by means of a socket head screw in BMW M Blue. Timelessly elegant, technically sophisticated – and a concise motorsport statement.