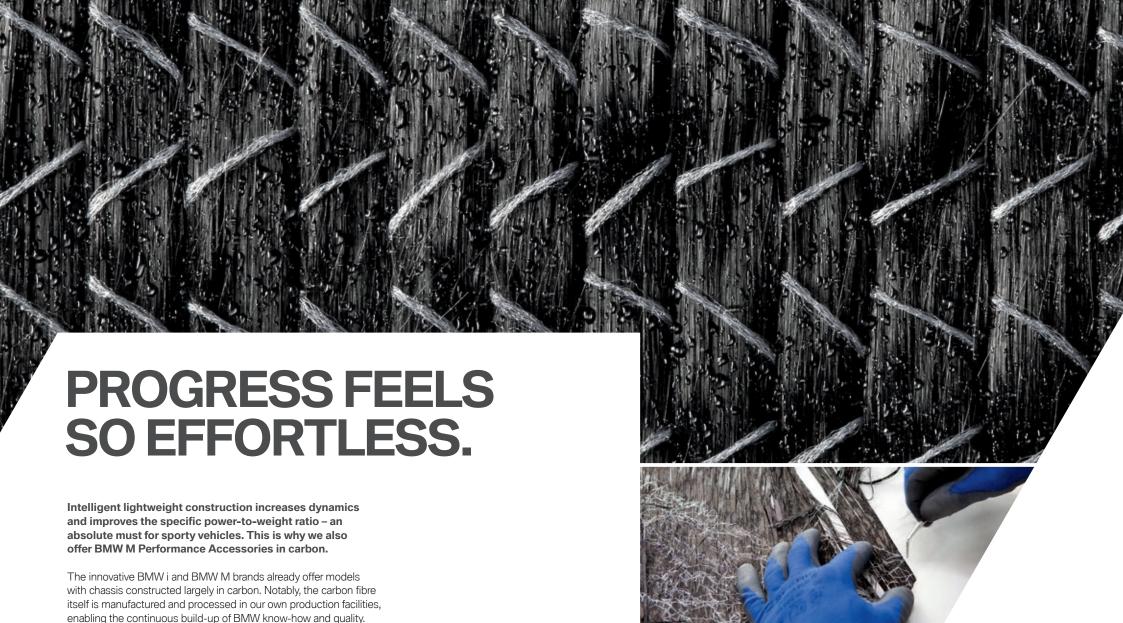

The BMW brand celebrated its 100th anniversary in 2016. Find out more at www.next100.bmw

For many BMW M Performance Accessories, lightweight carbon fibre is also an absolute essential – whether for components that optimise aerodynamics or for our classic motorsport interior detailing.

Producing carbon fibres with a diameter of just five to nine micrometres – a fraction of the width of a human hair – involves a series of complex processes.

In later stages, the fibres are woven into mesh which needs to be precisely structured to meet specific needs. The integration of high-quality synthetic resins then results in the complete carbon fibre reinforced plastic, or CFRP, components. These are 50% lighter than steel and 30% lighter than aluminium.