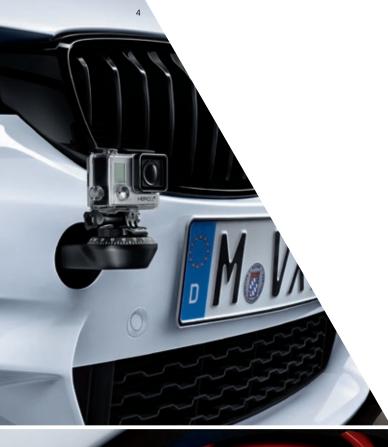

#### 4 GoPro Holder, Track Fix

A secure and stable base for professional-quality outdoor shooting when you are on the racetrack. The exterior holder attaches to one of the car's tow hook apertures and the camera can be controlled by an app. For track use only.

### 9 BMW GoPro Holder, Track Fix

A secure and stable base for professionalquality outdoor shooting when you are on the racetrack. The exterior holder attaches to one of the car's tow hook apertures and the camera can be controlled by an app.