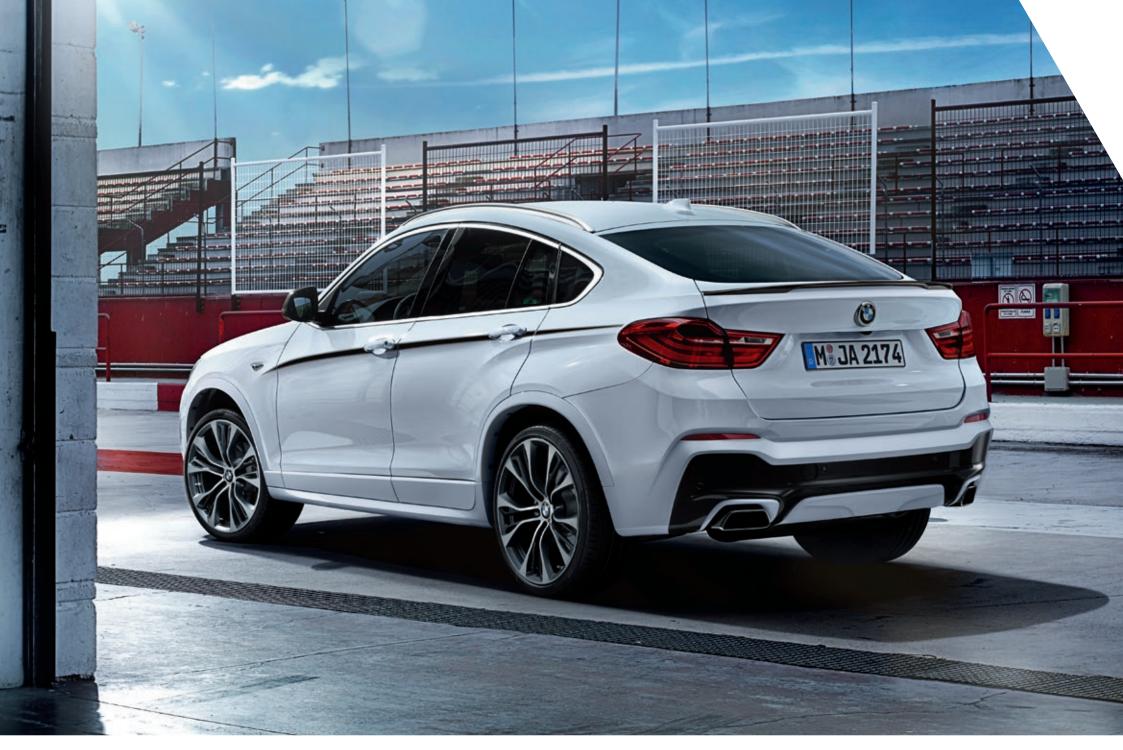

## BMW X4. PERFECTLY AMPLIFIED ATHLETICISM.

1 Carbon rear spoiler, silencer system, accent stripes. 21" Double-spoke style 599 M

- 2 20" Double-spoke style 310 M
- 3 Alcantara steering wheel with carbon trim, carbon interior trim

More accessories descriptions can be found on pages 12/13, overview table on page 56.

The X4 – at its best being itself. This vehicle's design is as forward-looking as its powerful engines. And with carefully coordinated BMW M Performance Accessories, you can create an even more individual impression.