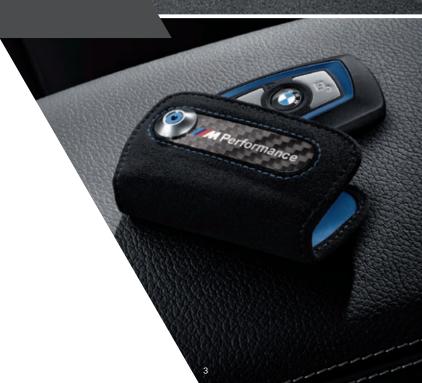

#### 3 BMW M Performance Key Case

In an impressive combination of carbon and Alcantara. The key attaches securely to the case by means of a socket head screw in BMW M Blue. Timelessly elegant, technically sophisticated – and a concise motorsport statement.

### 6 BMW M Performance Key Case

In carbon and Alcantara. The key attaches securely to the case by means of a socket head screw in BMW M Blue. Timelessly elegant, technically sophisticated – and a concise motorsport statement.