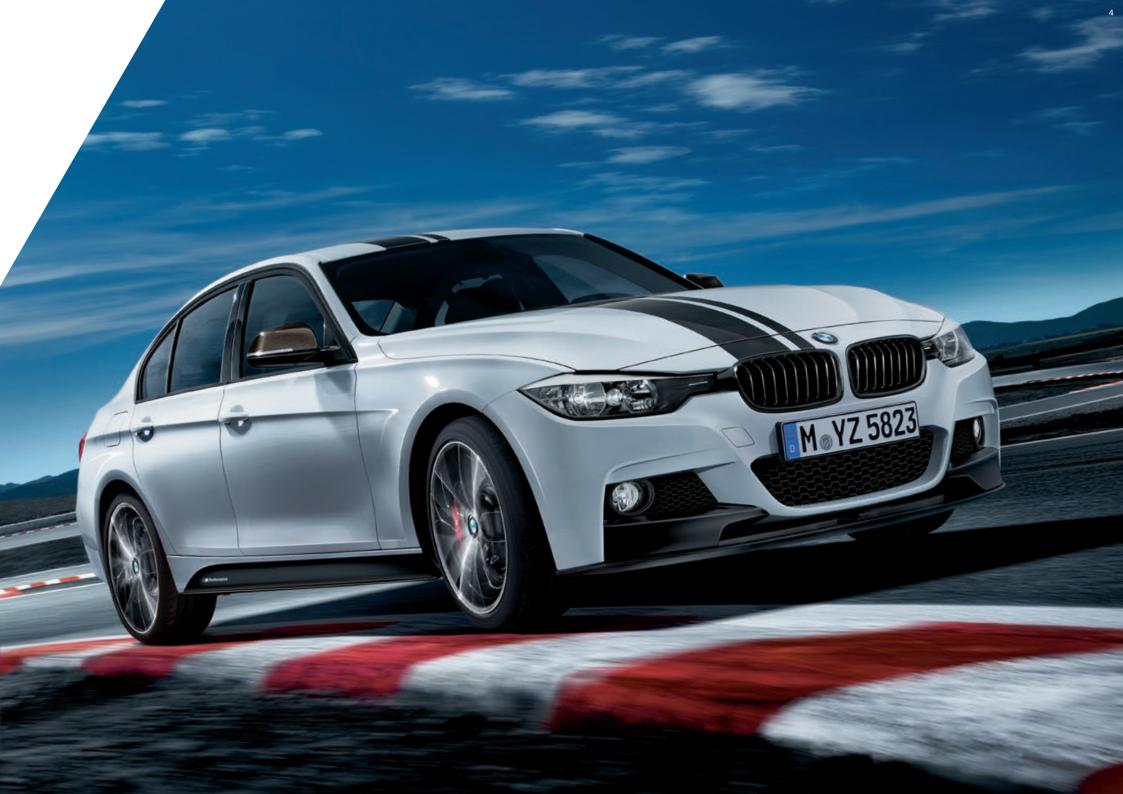

More accessories descriptions can be found on pages 12/13, overview table on page 56.

BMW 3 SERIES.

UNPARALLELED DYNAMIC POTENTIAL.

Coupé or Convertible, the first sporting high point is the powerful front profile with its large-scale air intakes. BMW M Performance Accessories offer even more opportunities to celebrate the benefits of a low centre of gravity and optimum axle load distribution.