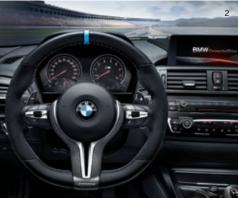

A prime example is the BMW M Performance steering wheel with Race Display using OLED technology. Its icon-based display enables intuitive operation and different driving modes can be called up using your thumbs.

### Alcantara steering wheel II with carbon trim and race display

Featuring an integrated function display in the top part of the steering wheel rim. This uses the latest OLED technology and two-tone LED displays. Buttons in the thumb rest area can be pressed to activate Race, Sport or EfficientDynamics mode.

## Alcantara steering wheel II with carbon trim and race display

Featuring an integrated function display in the top part of the steering wheel rim. This uses the latest OLED technology and two-tone LED displays. Buttons in the thumb rest area can be pressed to activate Race, Sport or EfficientDynamics mode.

## 2 Alcantara steering wheel II with carbon trim and race display

The steering wheel cover in high-quality Alcantara offers outstanding grip. The race display featuring the latest OLED technology and the two-colour LED gearshift indicators promise authentic motorsport feel every day. The Race, Sport and EfficientDynamics modes can also be called up at the touch of a button. Race-relevant data is provided by a stopwatch (with a 1/100 of a second timer in race mode) and a G meter that measures longitudinal and lateral acceleration forces. Additionally, up to 50 lap times and the top values for speed and lateral and longitudinal acceleration can be

stored. A lacquered carbon trim, meanwhile, adds a unique touch of sporting sophistication. Also available without race display.