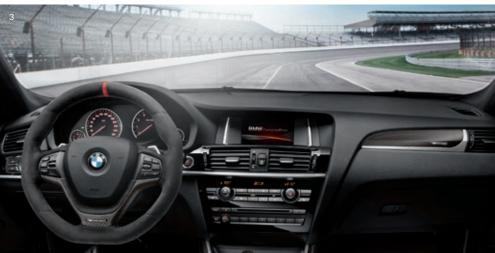

#### Alcantara steering wheel with carbon trim

The Alcantara covering on the steering wheel guarantees perfect grip and satisfying feel – whether the temperature is high or low.

#### Interior trim, carbon

A sophisticated mix of lacquered carbon, chrome and BMW M Performance lettering.

Assertive power on any terrain and commanding sportiness at the highest level – the two top models in the X range offer an incomparable mix of dynamic capabilities. Give them the ultimate final touch with BMW M Performance Accessories.