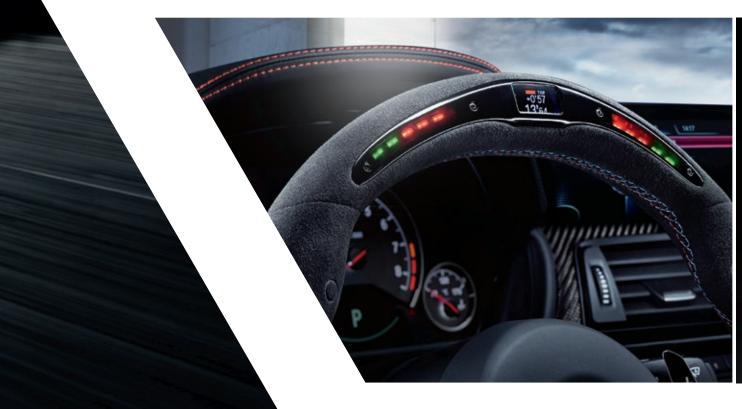

A prime example is the BMW M Performance steering wheel with Race Display using OLED technology. Its icon-based display enables intuitive operation and different driving modes can be called up using your thumbs.

## 2 Alcantara steering wheel II with carbon trim and race display

The steering wheel cover in high-quality Alcantara offers outstanding grip. The race display featuring the latest OLED technology and the two-colour LED gearshift indicators promise authentic motorsport feel every day. The Race, Sport and EfficientDynamics modes can also be called up at the touch of a button. Race-relevant data is provided by a stopwatch (with a 1/100 of a second timer in race mode) and a G meter that measures longitudinal and lateral acceleration forces. Additionally, up to 50 lap times and the top values for speed and lateral and longitudinal acceleration can be

stored. A lacquered carbon trim, meanwhile, adds a unique touch of sporting sophistication. Also available without race display.