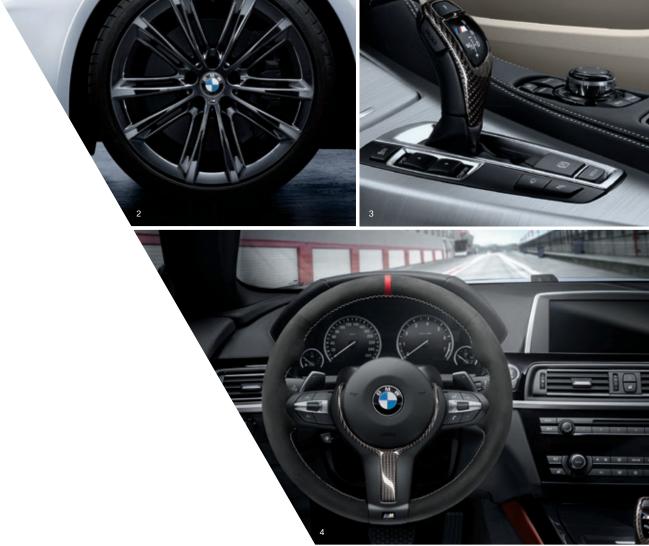

A prime example is the BMW M Performance steering wheel with Race Display using OLED technology. Its icon-based display enables intuitive operation and different driving modes can be called up using your thumbs.

## 2 Alcantara steering wheel II with carbon trim and race display

The steering wheel cover in high-quality Alcantara offers outstanding grip. The race display featuring the latest OLED technology and the two-colour LED gearshift indicators promise authentic motorsport feel every day. The Race, Sport and EfficientDynamics modes can also be called up at the touch of a button. Race-relevant data is provided by a stopwatch (with a 1/100 of a second timer in race mode) and a G meter that measures longitudinal and lateral acceleration forces. Additionally, up to 50 lap times and the top values for speed and lateral and longitudinal acceleration can be

stored. A lacquered carbon trim, meanwhile, adds a unique touch of sporting sophistication. Also available without race display.