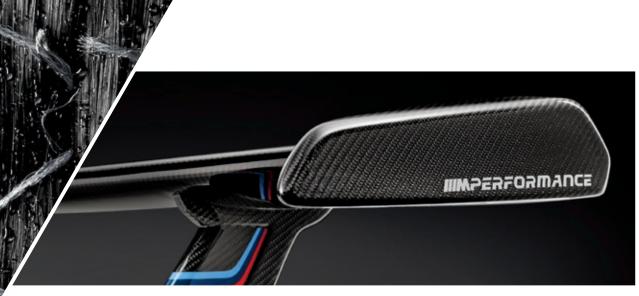

#### 1 Exterior door mirror covers, carbon

Meticulously hand-crafted in 100% carbon: the striking exterior door mirror covers highlight the technologically advanced character of the vehicle. Their dynamic design ensures a particularly high-quality look plus an individual, sporty accent.

### 3 Exterior door mirror covers, carbon

Meticulously hand-crafted in 100% carbon. A dynamic, exceptionally sporty design makes a clear statement at the first glance: individuality is everything.