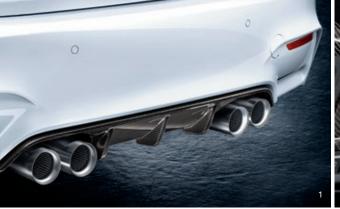

The M Carbon ceramic brake system, shown here, is considerably lighter, more powerful and – particularly when used on the racetrack – significantly more stable. Brake pad wear is slower and the discs, in normal use, will last as long as the car itself – the silicon-carbon friction coating is virtually non-wearing.