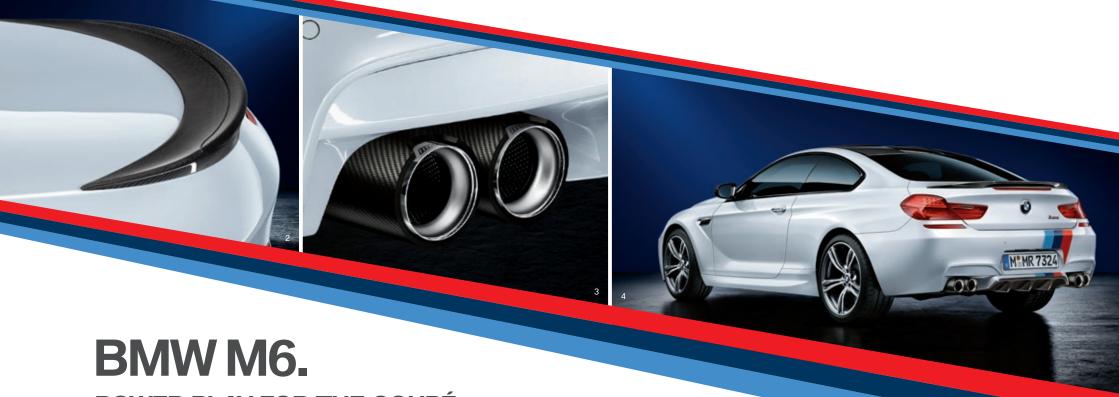

### Front and rear stripes

In classic BMW M colours and conveying uncompromising motorsport character at the very first look. The quality of the transfers has been stringently climate-tested and their geometry perfectly matches the form of the vehicle.

### **Exhaust system**

Featuring an exhaust system layout specially developed for BMW M models which delivers incomparably deep and resonant sound character. It also features outstanding temperature and corrosion resistance as well as a reduction in weight of 10.4kg compared with the standard system.

### Tailpipe trim, carbon

A sign of commanding power at the rear. With BMW M logo.

### Rear diffuser, carbon

100% hand-crafted rear diffuser in full carbon. 100% pure motorsport character. 100% exhilaration. The high-tech rear diffuser makes for an even more sporty appearance – and impressively accentuates the masculine character of the vehicle.

- 1 Black front grille, carbon exterior mirror covers, front stripes
- 2 Carbon rear spoiler
- 3 Carbon tailpipe trim
- 4 Rear stripes, carbon rear diffuser, carbon tailpipe trim, exhaust system, carbon rear spoiler