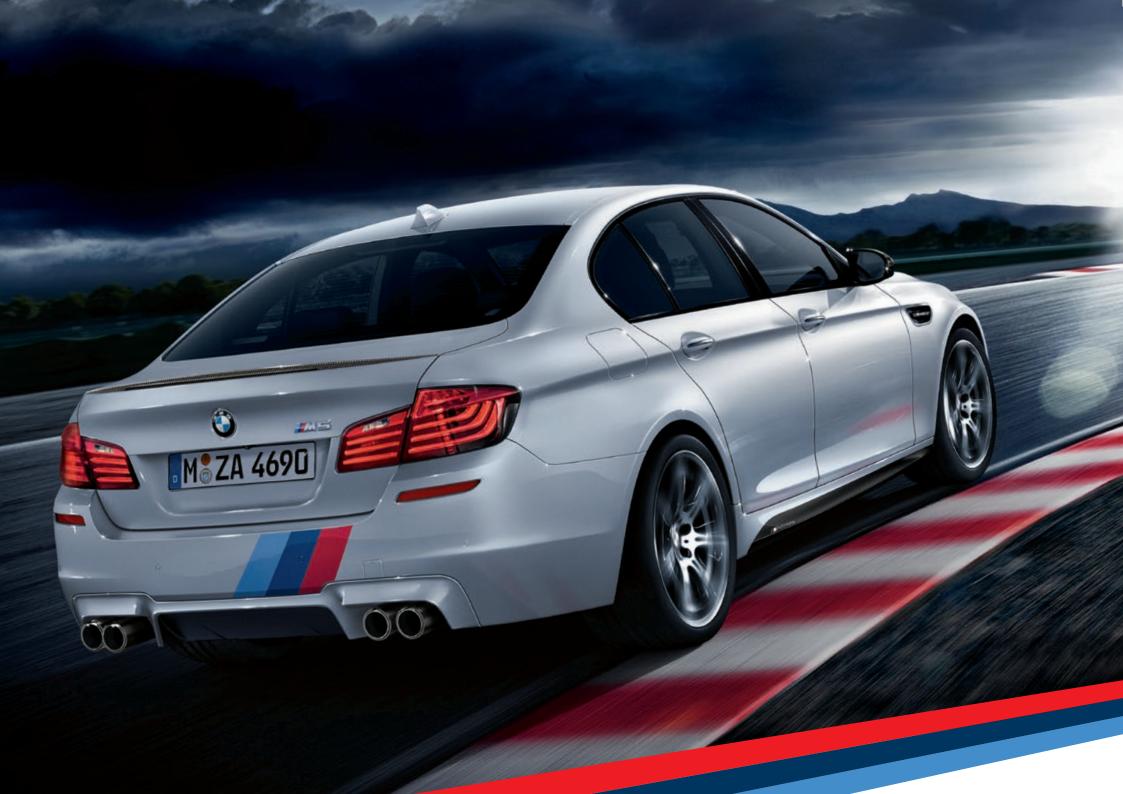

# BMW M5. (For vehicles from 2013-2017)

### SUPREMACY - AND THEN SOME.

Impressive power-to-weight ratio, massive sprinting power: the BMW M5 has always stood for maximum performance and captivating dynamic character. BMW M Performance Accessories are precisely adapted to this high-performance profile, for driving pleasure at its most individual.

### Rear spoiler, carbon

Greatly enhancing the high-quality, sporty appearance of the vehicle. In combination with other aerodynamics components, it also optimises the aerodynamic values and ensures even more dynamic handling.

### Tailpipe trim, carbon or titanium

A sign of commanding power at the rear. With the BMW M logo.

### Rear diffuser, carbon

100% hand-crafted rear diffuser in full carbon. 100% pure motorsport character. 100% exhilaration. The high-tech rear diffuser makes for an even more sporty appearance – and impressively accentuates the masculine character of the vehicle.

### **Exhaust system**

Featuring an exhaust system layout specially developed for BMW M models which delivers incomparably deep and resonant sound character. It also features outstanding temperature and corrosion resistance as well as a reduction in weight of 10.4kg compared with the standard system.

#### Side skirt transfers

The high-quality transfers, in black and with BMW M Performance lettering and the BMW M logo, further enhance the dynamic character of the side skirts. They also make the profile look even more individual.

### Front and rear stripes

In classic BMW M colours and conveying uncompromising motorsport character at the very first look. The quality of the transfers has been stringently climate-tested and their geometry perfectly matches the form of the vehicle.