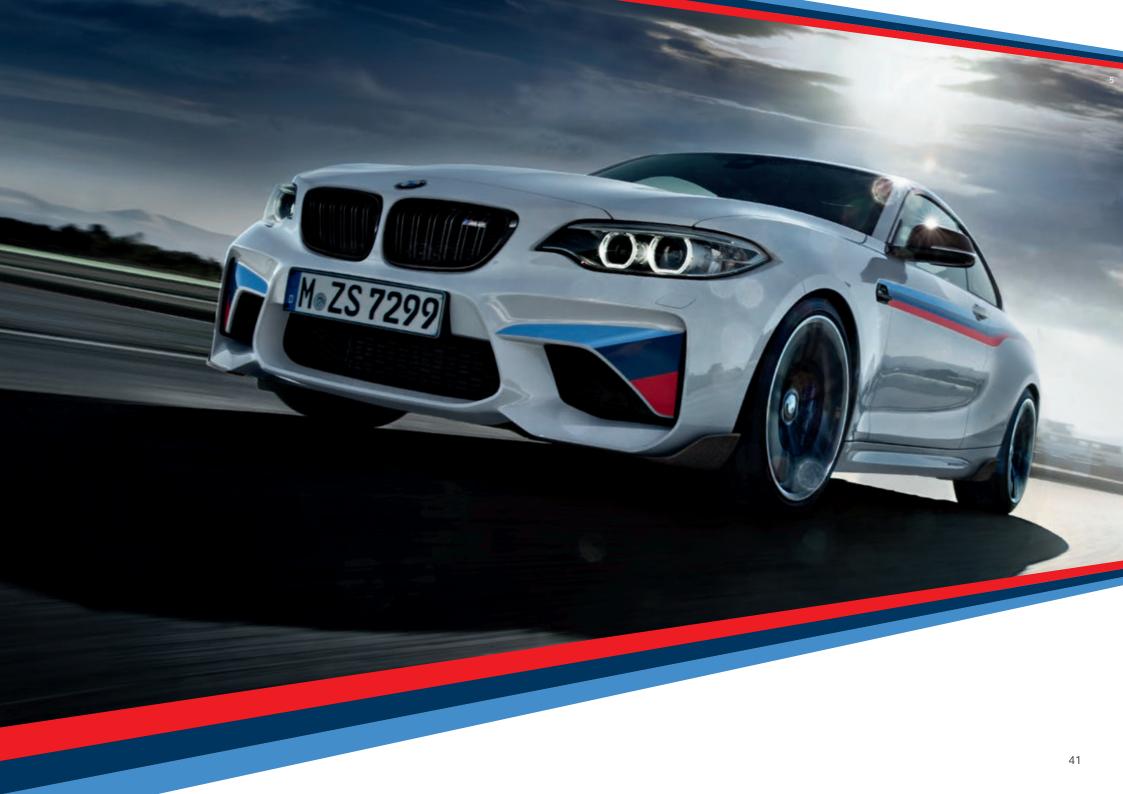

# BMW M2 COUPÉ.

# COMPACT POWERHOUSE, LARGE-SCALE IMPACT.

Small wonder: the BMW M2 Coupé packs 500 newton metres of torque into less than four and a half metres. The concept of a high-performance sports car could hardly be defined more precisely – unless it's also equipped with BMW M Performance Accessories.