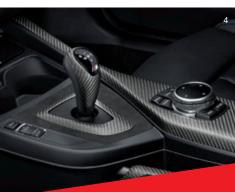

### **5 BMW M Performance Gear Selector**

The ultimate motorsport touch for the centre console. Featuring an illuminated gear graphic, rewardingly grippy feel, side inlays in BMW M colours and an Alcantara gaiter.

### 6 BMW M Performance Key Case

In carbon and Alcantara. The key attaches securely to the case by means of a socket head screw in BMW M Blue. Timelessly elegant, technically sophisticated – and a concise motorsport statement.