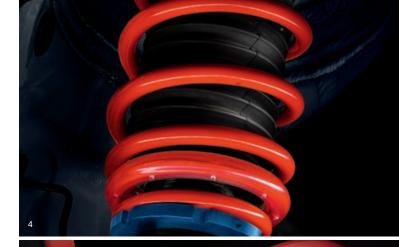

#### 5 Suspension (up to 20mm lower)

A lowered vehicle has a significantly more sporty look and a stronger dynamic presence. It makes all other BMW M Performance exterior accessories look even better, too. It also improves driving stability, cornering dynamics and safety.

## 4 Suspension (height-adjustable, up to 20mm lower)

A lowered vehicle has a sportier look and a stronger dynamic presence. It makes all other BMW M Performance exterior accessories look even better, too. The Sport suspension is not just about visual fine-tuning, though. It also improves driving stability, cornering dynamics and safety.