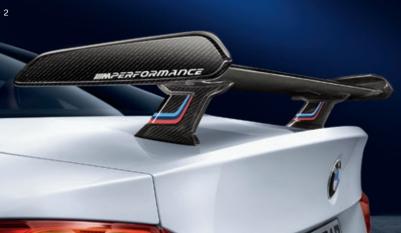

### Rear spoiler, carbon

Greatly enhancing the high-quality, sporty appearance of the vehicle. In combination with other aerodynamics components, it also optimises the aerodynamic values and ensures even more dynamic handling.

### Rear spoiler, carbon (flow-through)

The unmistakable touch of motorsport at the rear. Optimised aerodynamics noticeably enhance the sporty handling characteristics. Dynamic form at its most individual.