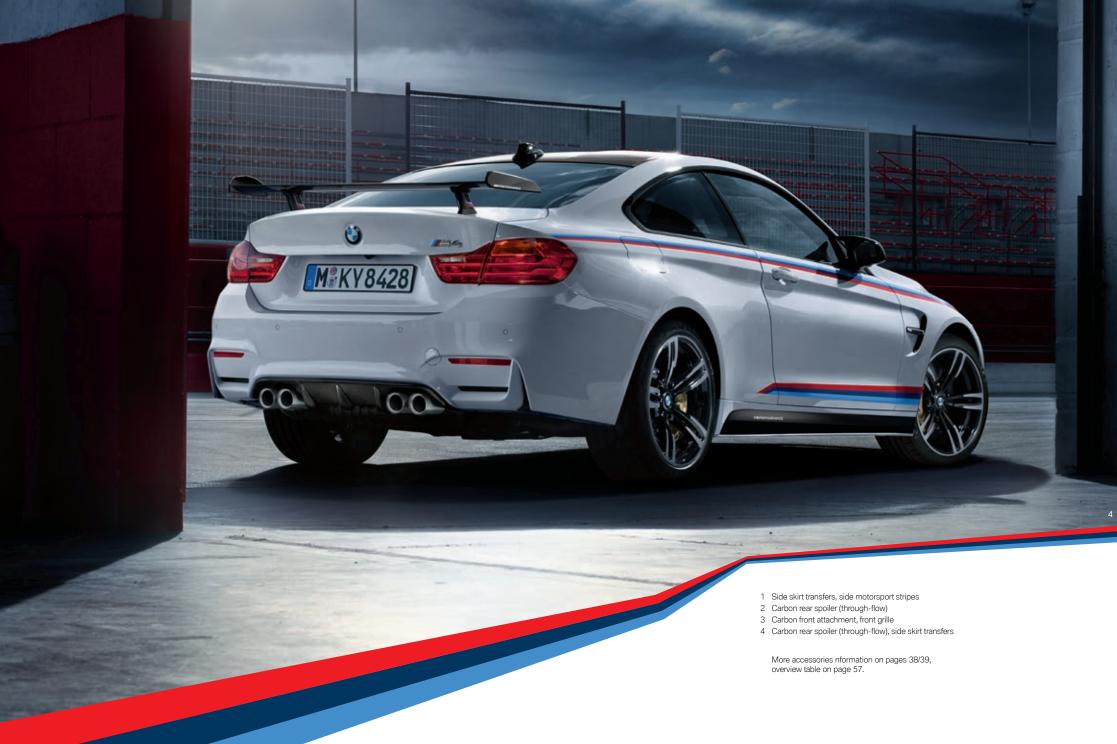

# BMW M4.

## STAR PERFORMANCE - COUPÉ AND CONVERTIBLE.

The technical finesse of innovations such as the Double Clutch Transmission with Drivelogic, Launch Control and the Active M Differential make it even easier to explore the limits in the BMW M4 Coupé and Convertible. With BMW M Performance Accessories, you can do it in particularly sporting style.

#### Rear diffuser, carbon

100% hand-crafted rear diffuser in full carbon. 100% pure motorsport character. 100% exhilaration. The high-tech rear diffuser makes for an even more sporty appearance – and impressively accentuates the masculine character of the vehicle.

### Rear spoiler, carbon

Greatly enhancing the high-quality, sporty appearance of the vehicle. In combination with other aerodynamics components, it also optimises the aerodynamic values and ensures even more dynamic handling.

### Motorsport stripes, side

Featuring the three BMW M colours. The clear connection with motor racing underscores the sporty design of the vehicle and gives it even more individual character.

#### Sill attachments

In matt Black or body colour and significantly reinforcing the sporty character of the vehicle. Along with other BMW M Performance aerodynamics components, they also help to optimise aerodynamic values.