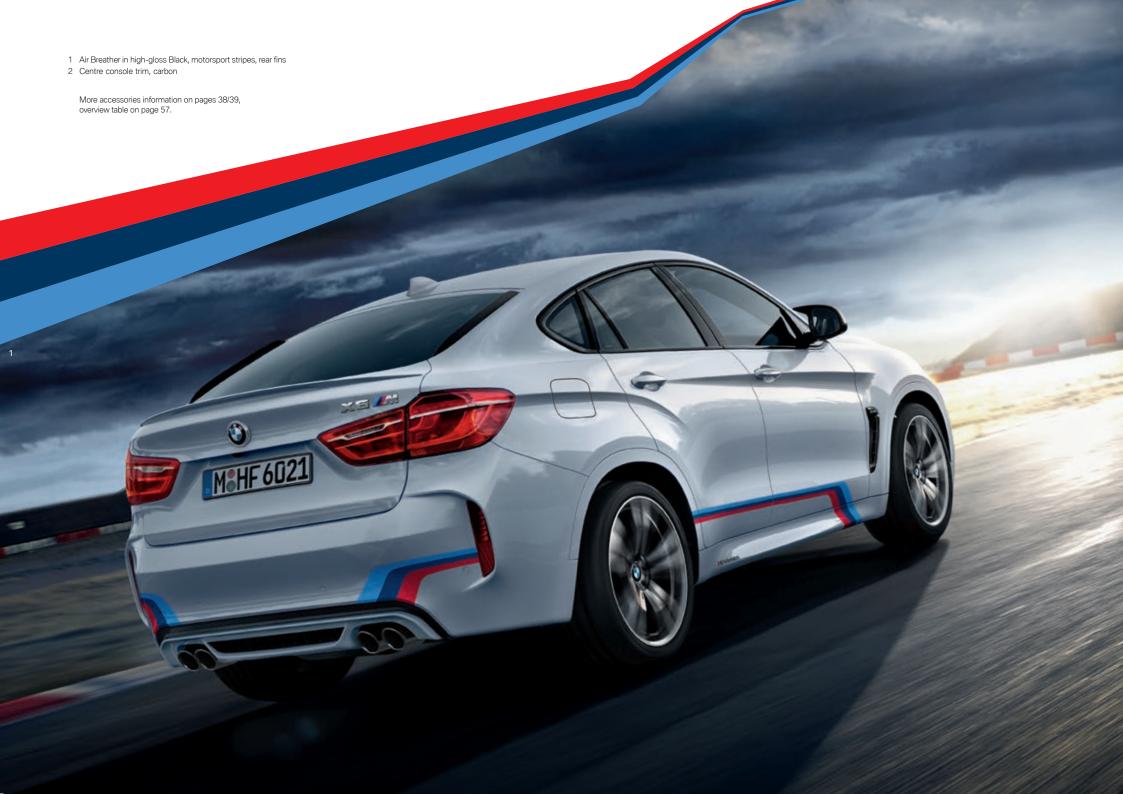

# BMW X6 M.

### A NATURAL LEADER.

This is it: built for every challenge.
Driven by immense torque from
eight cylinders and two twin-scroll
turbochargers. Equipped with ultrasporty BMW M Performance Accessories.
The BMW X6 M – uniquely yours.

### Air Breather, high-gloss Black

Decisively accentuating the bold character of the vehicle's side profile. Sporty. Sophisticated. And exceptionally effective.

### Centre console trim, carbon

Features several layers of lacquered carbon and adding an unmistakable motorsport touch to the interior.

### **Motorsport stripes**

The front, rear and side stripes in classic BMW M colours convey uncompromising motorsport character at the very first look. The quality of the transfers has been stringently climate-tested and their geometry perfectly matches the form of the vehicle.