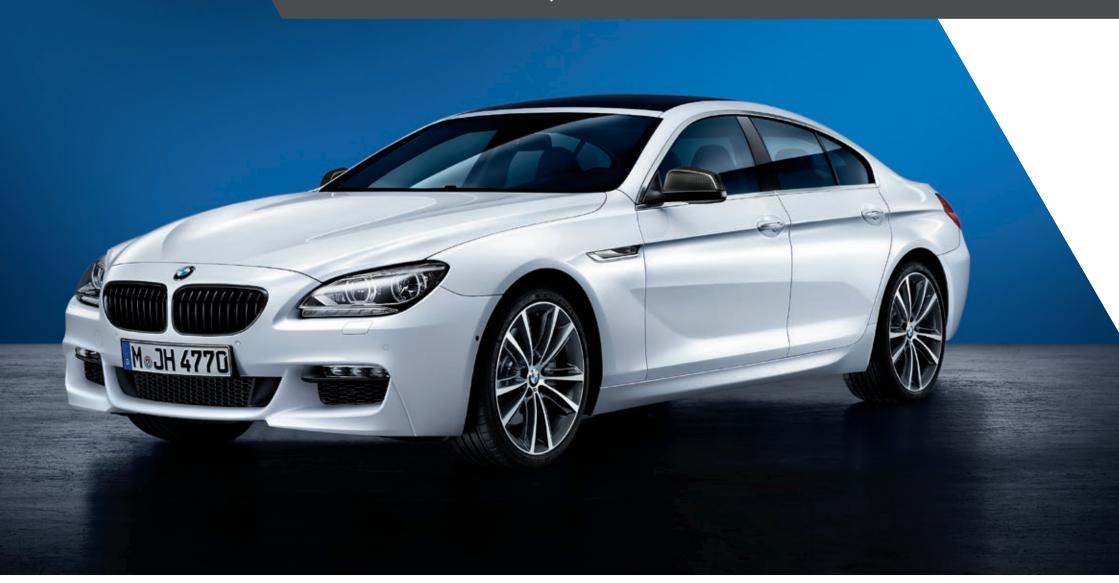

# BMW 6 SERIES. NATURAL ELEGANCE, DRAMATIC PERFORMANCE.

Whether it's the Coupé, the Convertible or the Gran Coupé – sporting high performance is always a satisfyingly cultured experience in the BMW 6 Series. At this level, BMW M Performance Accessories can make all the difference with some particularly fine detail.

#### 20" V-spoke style 464 M

Light alloy wheels, burnished on the visible sides, available in Bicolour Ferric Grey and Liquid Black.