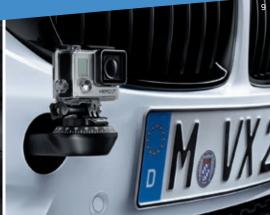

#### 4 GoPro Holder, Track Fix

A secure and stable base for professional-quality outdoor shooting when you are on the racetrack. The exterior holder attaches to one of the car's tow hook apertures and the camera can be controlled by an app. For track use only.

### 9 BMW GoPro Holder, Track Fix

A secure and stable base for professionalquality outdoor shooting when you are on the racetrack. The exterior holder attaches to one of the car's tow hook apertures and the camera can be controlled by an app.