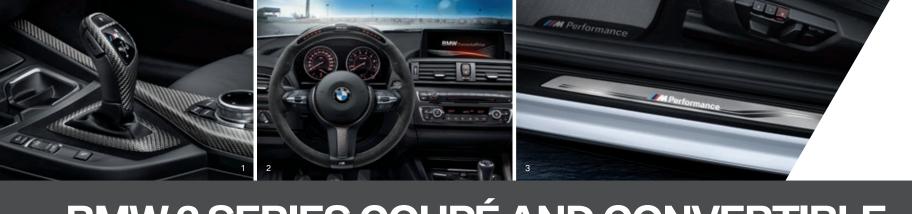

## BMW 2 SERIES COUPÉ AND CONVERTIBLE. DISTILLED SPORTING SPIRIT.

- Centre console gear lever trim in Alcantara and carbon, carbon gear lever trim
- 2 Alcantara steering wheel II with carbon trim and race display
- 3 LED doorsill finishers
- 4 Accent stripes, 19" Double-spoke style 405 M, silencer system, Aerodynamics package, carbon tailpipe trim
- 5 Black front grille, carbon exterior mirror covers, Aerodynamics package