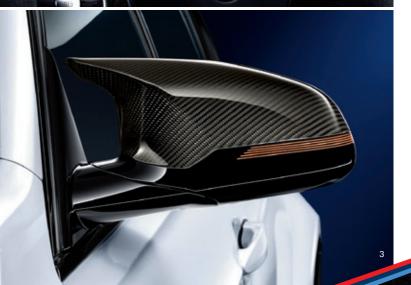

#### 1 Exterior door mirror covers, carbon

Meticulously hand-crafted in 100% carbon: the striking exterior door mirror covers highlight the technologically advanced character of the vehicle. Their dynamic design ensures a particularly high-quality look plus an individual, sporty accent.

### 3 Exterior door mirror covers, carbon

Meticulously hand-crafted in 100% carbon. A dynamic, exceptionally sporty design makes a clear statement at the first glance: individuality is everything.