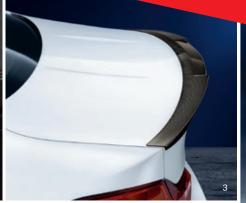

#### Rear diffuser, carbon

100% hand-crafted rear diffuser in full carbon. 100% pure motorsport character. 100% exhilaration. The high-tech rear diffuser makes for an even more sporty appearance – and impressively accentuates the masculine character of the vehicle.

### Rear spoiler, carbon

Greatly enhancing the high-quality, sporty appearance of the vehicle. In combination with other aerodynamics components, it also optimises the aerodynamic values and ensures even more dynamic handling.