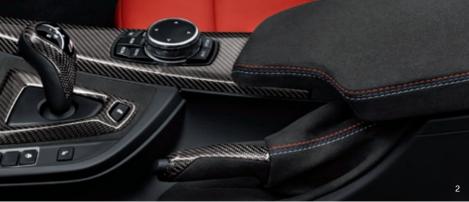

### **5 BMW M Performance Gear Selector**

The ultimate motorsport touch for the centre console. Featuring an illuminated gear graphic, rewardingly grippy feel, side inlays in BMW M colours and an Alcantara gaiter.

## Handbrake grip in carbon with Alcantara gaiter

Finished in a combination of lacquered carbon and high-quality Alcantara. The gaiter is refined with stitching in the BMW M colours. This emphasises the motorsport feel in the interior and perfectly complements other BMW M Performance Accessories.