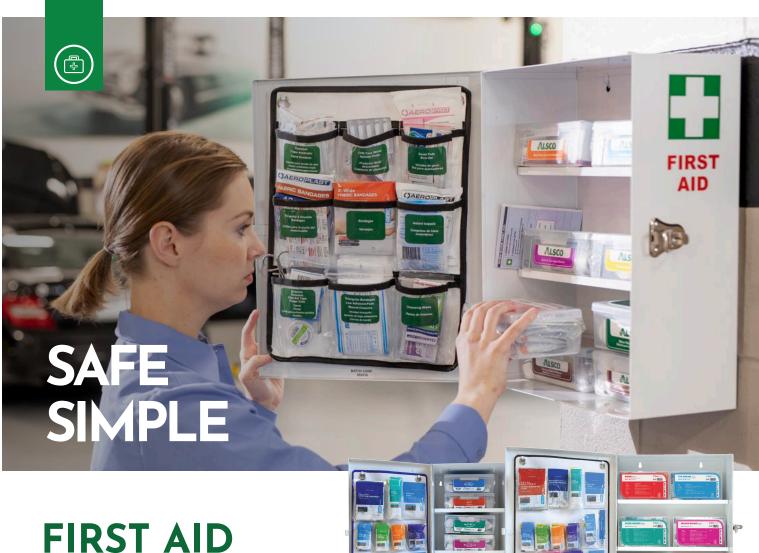

**Dust Mop** 

Complete Comfort™ Mat

& SAFETY

With Alsco's easy-to-use modules, it's simple to find what you need in an emergency.

REGULAR FIRST AID CABINET

■ LARGE FIRST AID CABINET

#### **Low Weekly Cost**

It's easy to plan your budget around no monthly billing spikes!

#### Simple to Use

In an emergency, time is everything. Our grab-and-go modules allow you to quickly find everything you need to treat simple job-site injuries on the spot.

#### **Always Compliant**

Our first-aid cabinets are always stocked with ANSI-required products to maintain compliance with OSHA. With our weekly service, we regularly remove expired items and replace them with fresh items.