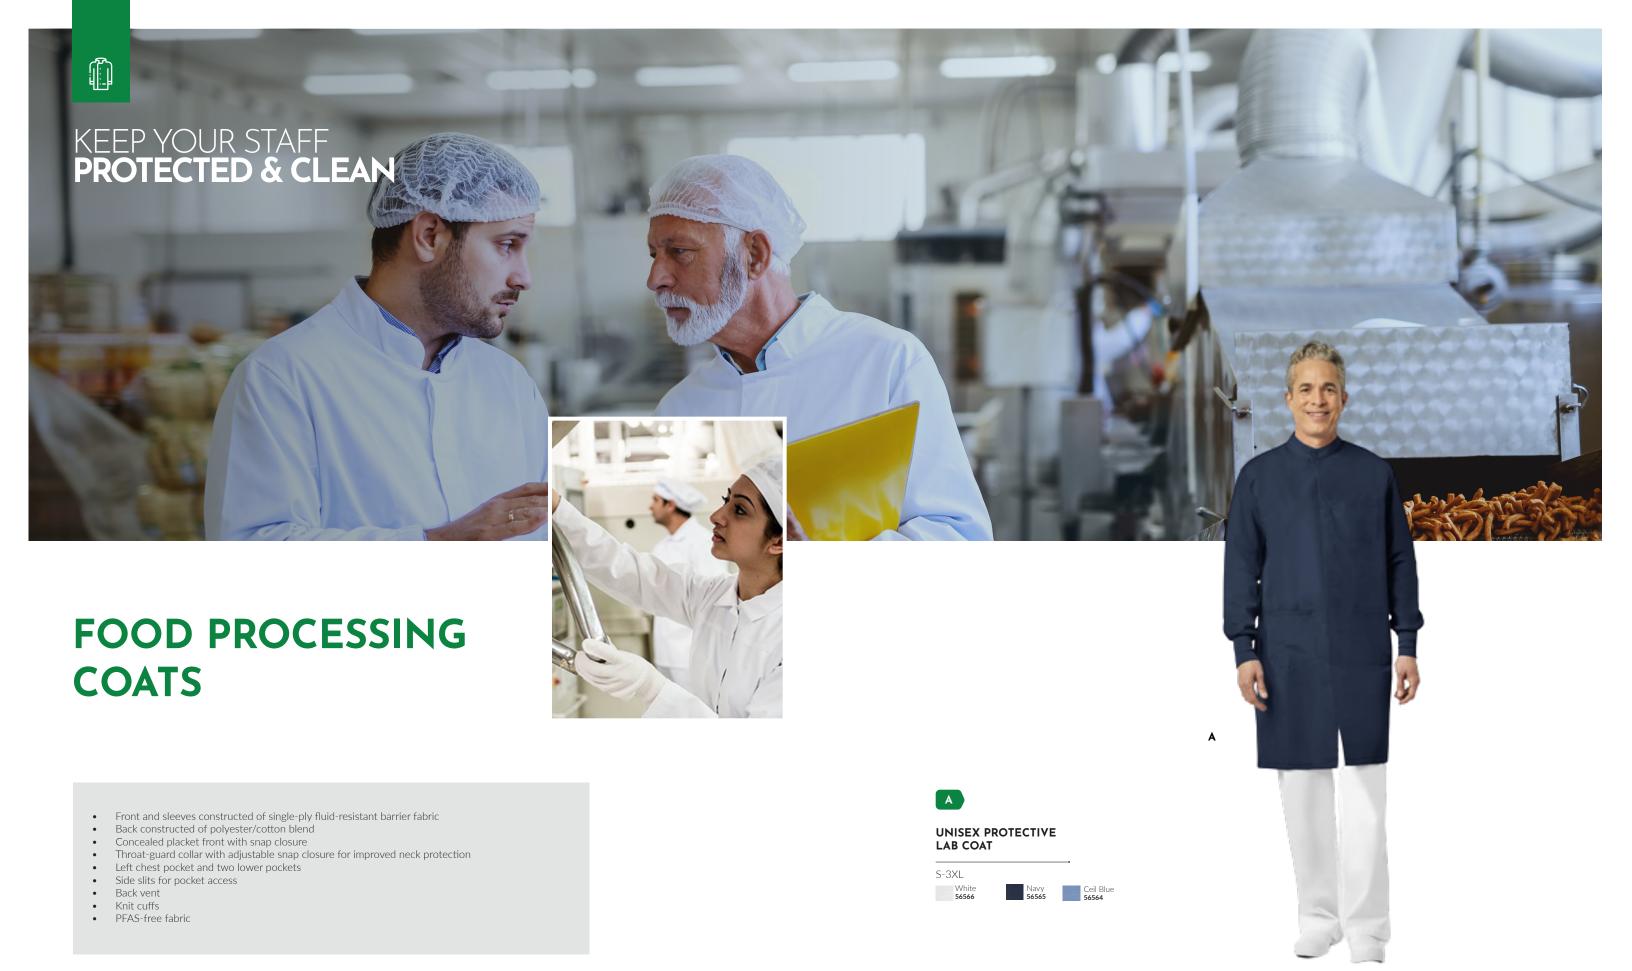

# **Food Processing**

**CORE RENTAL PROGRAM** 

# **BUTCHER COAT**

WITH GRIPPERS

Cut long to provide extra protection, this pocketless butcher coat will have you looking fresh while keeping everything underneath clean. The six-gripper front makes it easy to take on and off while conforming to food-industry standards.

- Primary closure: snap/gripper
- Blend: 100% polyester

#### **BUTCHER COAT GRIPPER**

S-5XL

White Navy **10421 10419** 

Light Blue 10418