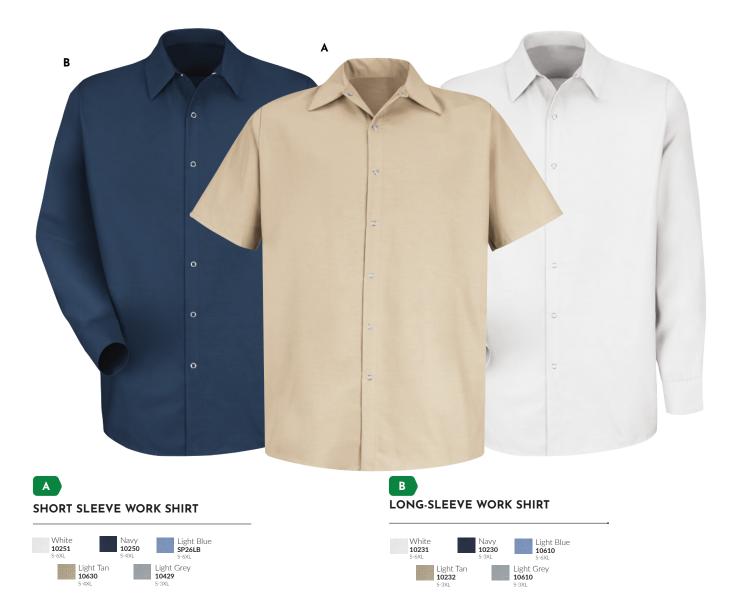

## MEN'S POCKETLESS GRIPPER SHIRTS

#### SHORT AND LONG SLEEVE OPTIONS

#### Touchtex<sup>™</sup> Technology

Provides breathable comfort, lasting colors, and stain resistance; requires minimal ironing thanks to a wrinkle-resistant finish; has a squared hem that looks professional whether tucked in or left out; meets food-processing requirements.

Blend: 65% polyester/35% cotton

Our gripper shirts might look simple, but these snap shirts are packed with performance features for food processing jobs. With fabric designed to wick away sweat, they will keep you dry and comfortable in any working condition.