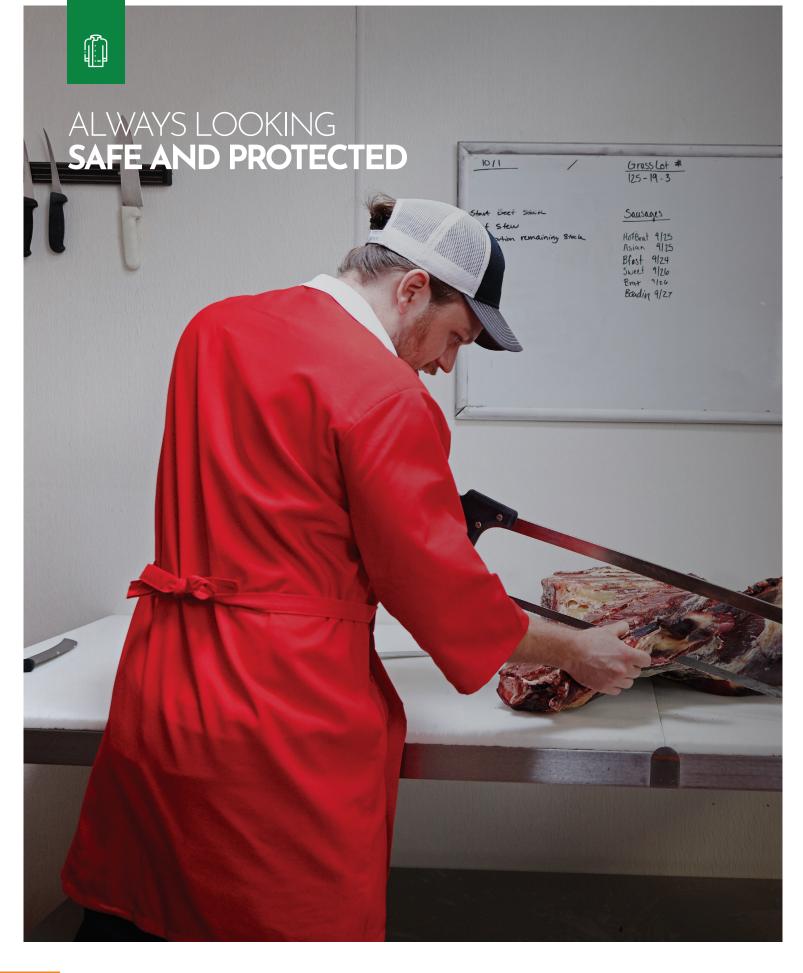

# **BUTCHER COAT**

WITH GRIPPERS

Cut long to provide extra protection, this pocketless butcher coat will have you looking fresh while keeping everything underneath clean. The six-gripper front makes it easy to take on and off while conforming to food-industry standards.

- Primary closure: snap/gripper
- Blend: 100% polyester

#### **BUTCHER COAT GRIPPER**

S-5XL

White Navy **10421 10419** 

Light Blue 10418