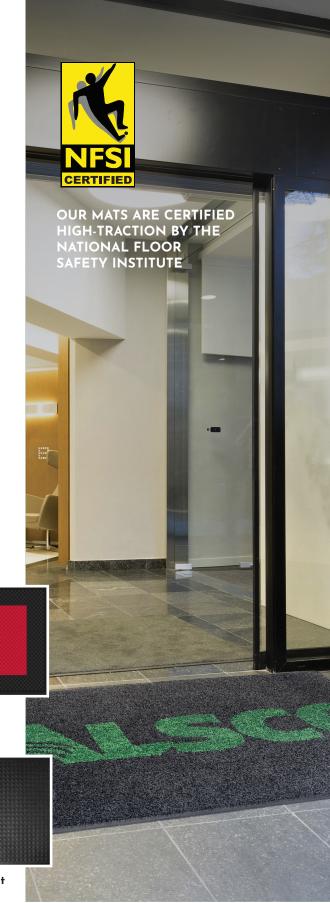

#### MATS

#### Protect your employees, customers and floors with our inventory of slip-resistant mats.

For added value, make full use of our logo and message mat options to highlight your brand or safety fixtures and devices.

#### **CUSTOM LOGO & SAFETY MATS**

Alsco carries a large variety of standard and custom rugs. With our mat services, we can provide mats with any design you desire, to help you keep your team safe and safety conscious throughout their day.

- Keep your team safe
- Reduce accidents
- Keep your floors clean
- Increase your professional image

Logo Mat

Comfort Flow™ Mat