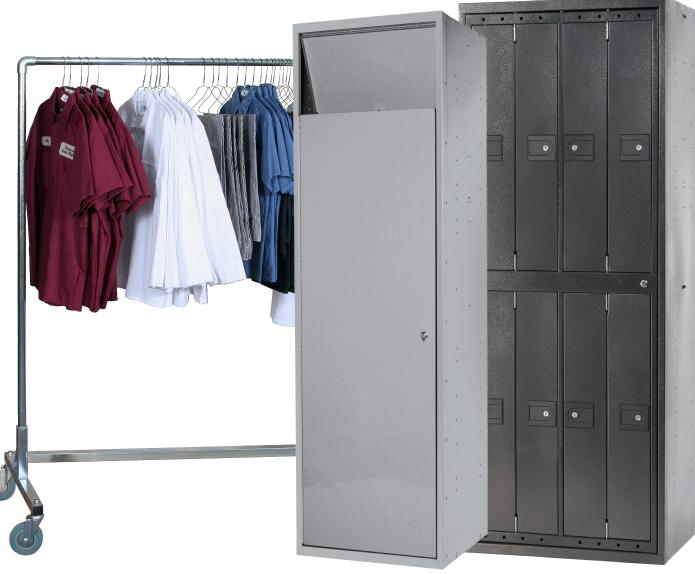

# **STORAGE SOLUTIONS**

BETTER FOR YOUR BUSINESS AND YOUR BUDGET

Alsco provides solutions to help keep your employee uniforms organized for when you need them and out of your way when you don't.

Soil Locker

Clean Uniform Locker