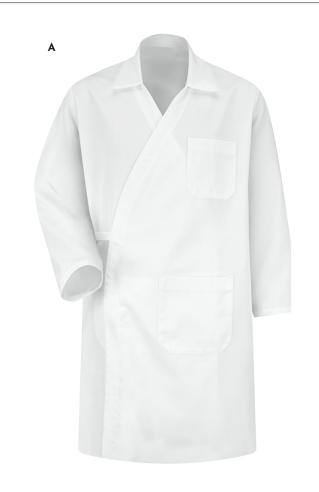

#### **COLLARED BUTCHER WRAP**

S-5XL

White **10422**  White 2 Pocke

**Blend:** 65% polyester / 35% cotton

Suit up quickly and get right to work in this classic butcher wrap. Store notes, tools, and more in two or three exterior pockets. This wrap will keep your clothes protected so you can focus on the task at hand.

• Closure: reversible tie

В