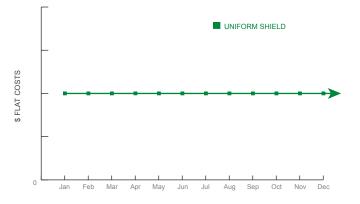

# **UNIFORM SHIELD**

PROGRAM

ARE YOU TIRED OF BUDGET-BUSTING EMPLOYEE UNIFORM CHARGES?

Employees are often hard on their uniforms — with regular and unexpected wear and tear from daily and seasonal use, equipment, and demanding environments. Yet fluctuating weekly uniform costs can be hard on your balanced budget. **Alsco's Uniform Shield program protects your business** with a pay-as-you-go, no surprises, set weekly fee. And, because your invoices for uniform expenses are predictable from month to month, you can run your business efficiently and effectively.