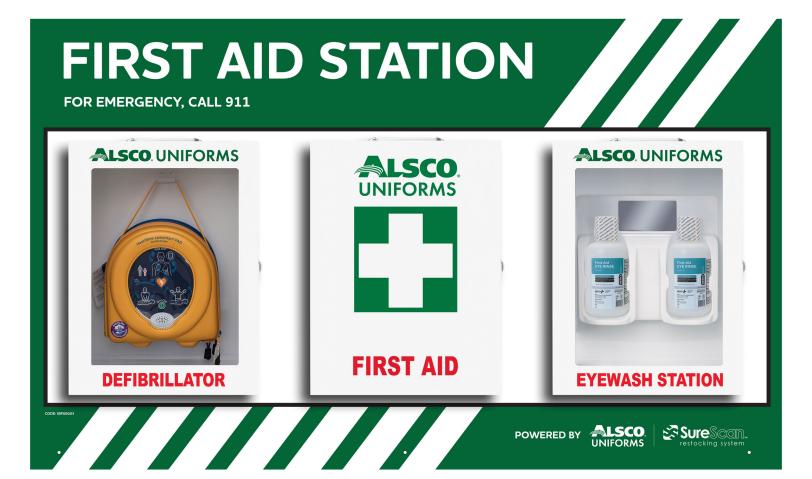

# **AED**

Our AED stations provide easy access for a quick response to emergencies.

Low flat rate pricing with no upfront costs Increase sudden cardiac arrest survival rates from 10% to 75% Compliant with local and regional regulations Ensures readiness in emergencies, providing peace of mind

# **EYEWASH**

Our eyewash stations provide easy access for a quick response to eye accidents.

Great in any business

All-in-one eye cleansing operation with built-in eye bath Sterile and secure twist-top opening Easy to see and transport the wall-mounted cabinet

Don't want a full station? Our first aid services are also available separately. Ask your representative for more details.