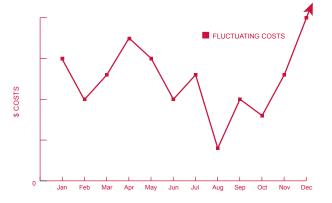

# **UNIFORM SHIELD**

PROGRAM

ARE YOU TIRED OF BUDGET-BUSTING EMPLOYEE UNIFORM CHARGES?

Employees are often hard on their uniforms — with regular and unexpected wear and tear from daily and seasonal use, equipment, and demanding environments. Yet fluctuating weekly uniform costs can be hard on your balanced budget. **Alsco's Uniform Shield program protects your business** with a pay-as-you-go, no surprises, set weekly fee. And, because your invoices for uniform expenses are predictable from month to month, you can run your business efficiently and effectively.