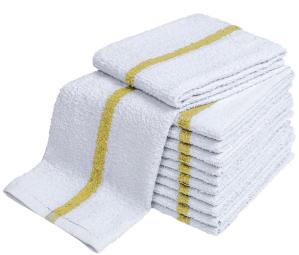

# **COTTON TOWELS**

- Classic, natural feel
- Heat resistant

**Terry Cloth Towels** 

**Huck Towels** 