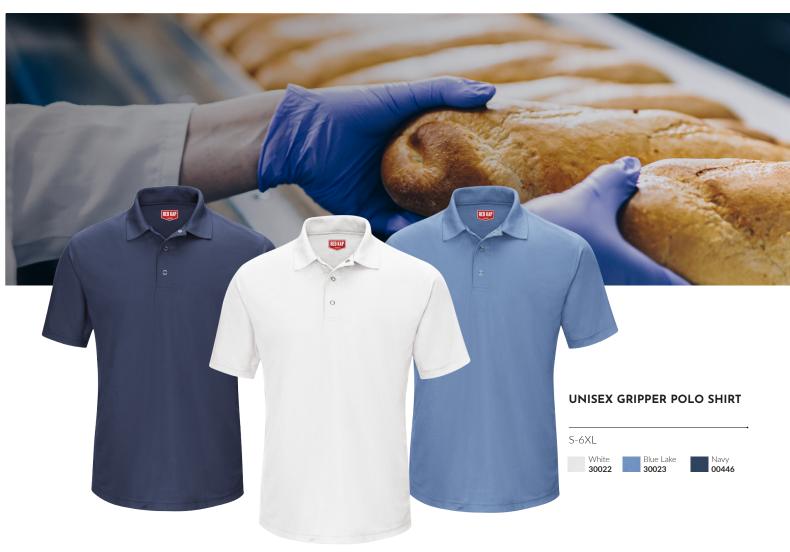

# **GRIPPER POLO SHIRTS**

# SHORT SLEEVE

#### Features:

Superior color retention, lightweight but extra durable and advanced moisture wicking that keeps you cool under pressure

Work with the confidence that your uniform is up to the task and will withstand stains or wear and tear.

The tagless label and straight-bottom hem make this top comfortable, and its left front pocket is perfect for tools of the trade.

Blend: 100% polyester