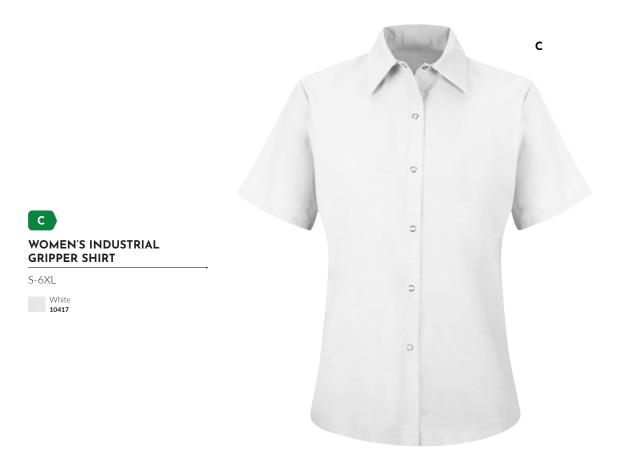

# **WOMEN'S POCKETLESS GRIPPER SHIRT**

#### SHORT SLEEVE

#### Touchtex<sup>™</sup> Technology

Provides breathable comfort, lasting colors, and stain resistance; requires minimal ironing thanks to a wrinkle-resistant finish; has a squared hem that looks professional whether tucked in or left out; meets food-processing requirements.

**Blend:** 65% polyester/35% cotton

Rust-proof gripper snap closures.

The gripper-front closure, tuckable straight hem, and two-piece collar will keep you looking professional and put together without a second thought. Take all the time you need to get the job done right — our work shirt has your back.