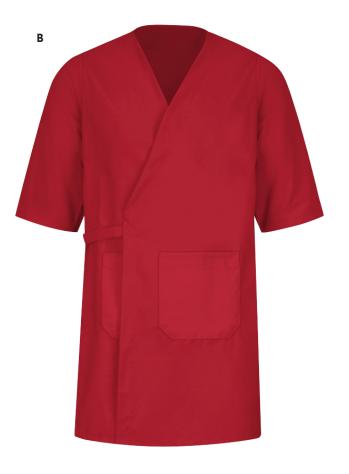

#### **COLLARED BUTCHER WRAP**

S-5XL

White **10422**  White 2 Pocke

**Blend:** 65% polyester / 35% cotton

Suit up quickly and get right to work in this classic butcher wrap. Store notes, tools, and more in two or three exterior pockets. This wrap will keep your clothes protected so you can focus on the task at hand.

• Closure: reversible tie

В