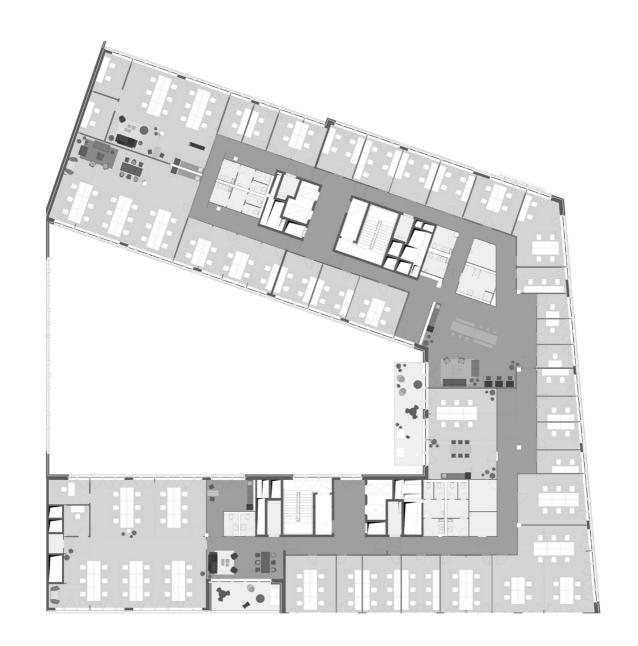

|                        | 40                       | 20       | 36            | 65      | 30    | 20     |         |
| 8  | Training Room III      | 128 |                        | 40                       | 20       | 36            | 65      | 30    | 20     |         |
| 9  | Training Room II + III | 250 |                        | 140                      |          | 80            | 200+    |       |        |         |
| 10 | Reception              |     |                        | Unique outdoor furniture |          |               |         |       |        |         |
| 11 | Courtyard              | 86  |                        | 35                       | 20       | 40            | 60      | 20    | 20     |         |

## 1st floor



### 2nd floor



### 3rd floor



### 4th floor



## 5th floor



## 6th floor