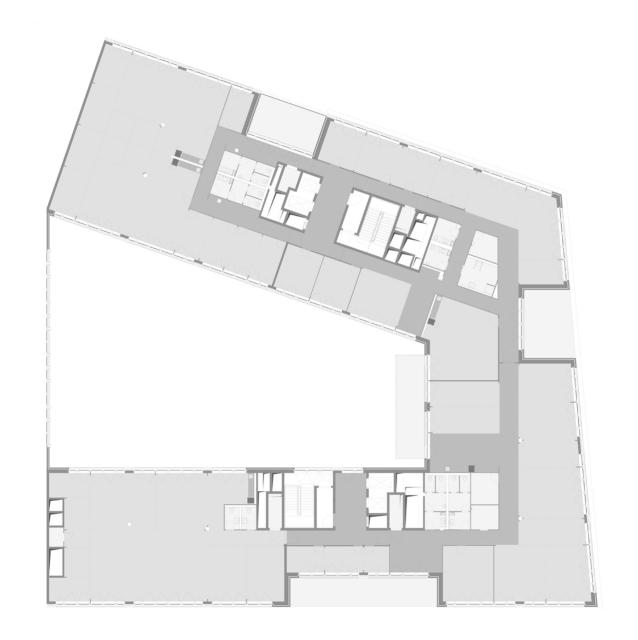

| 20       | 36            | 65      | 30    | 20     |         |
| 8  | Training Room III      | 128 |                        | 40                       | 20       | 36            | 65      | 30    | 20     |         |
| 9  | Training Room II + III | 250 |                        | 140                      |          | 80            | 200+    |       |        |         |
| 10 | Reception              |     |                        | Unique outdoor furniture |          |               |         |       |        |         |
| 11 | Courtyard              | 86  |                        | 35                       | 20       | 40            | 60      | 20    | 20     |         |

## 1st floor



### 2nd floor



### 3rd floor



### 4th floor



## 5th floor



## 6th floor