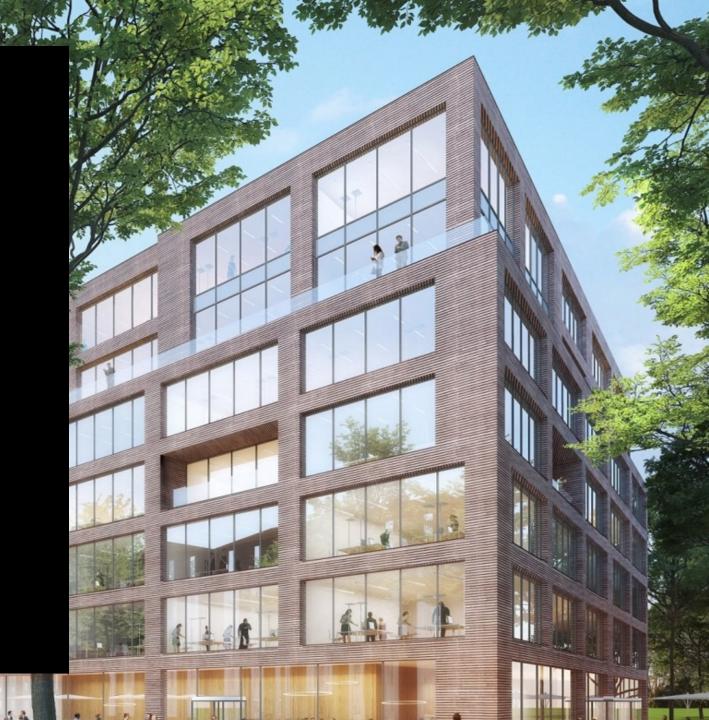

# The new face of Schanzenstrasse

There's a lot going on in Cologne-Mülheim. On the right-hand side of the Rhine, on Mülheim's busy Schanzenstrasse street, offices, hotels, gastronomy and sports & fitness facilities are laying the foundations for a new quarter covering a gross floor area of 160,000 m². Plans are being made here to create a new platform for modern companies, young start-ups and well-known big players at this established office location. Here, at Mülheim's former freight depot, plans are being made for over 7,000 people to work in innovative sectors.

# Plenty of room for New Work

In a former freight depot that was once a cornerstone of industrialisation, Design Offices has opened its fourth location in Cologne. Located on Schanzenstrasse, the building is defined by its loft-like architecture with high ceilings, an abundance of natural light and transparency covering more than 13,000  $\rm m^2$  – the perfect canvas on which to create flexible office and conference spaces. Due to its proximity to the former freight depot, it still exudes a unique industrial charm.