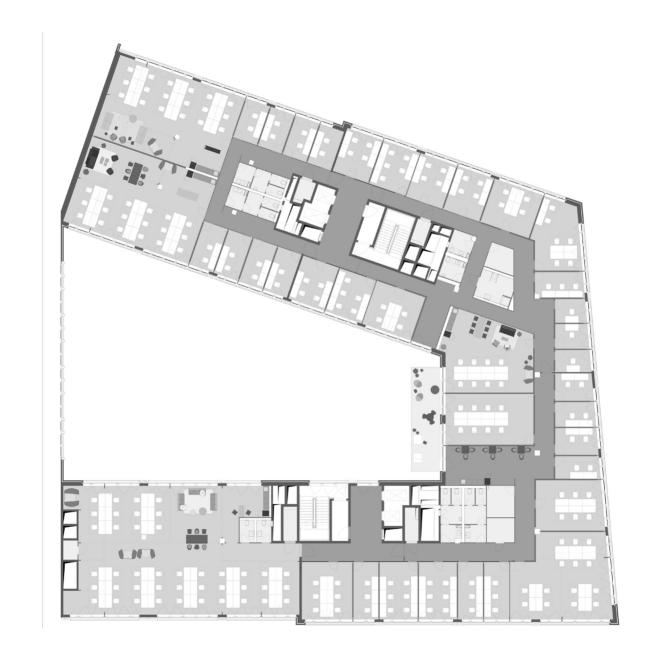

7  | Training Room II       | 122 |                        | 40                       | 20       | 36            | 65      | 30    | 20     |         |
| 8  | Training Room III      | 128 |                        | 40                       | 20       | 36            | 65      | 30    | 20     |         |
| 9  | Training Room II + III | 250 |                        | 140                      |          | 80            | 200+    |       |        |         |
| 10 | Reception              |     |                        | Unique outdoor furniture |          |               |         |       |        |         |
| 11 | Courtyard              | 86  |                        | 35                       | 20       | 40            | 60      | 20    | 20     |         |

## 1st floor



### 2nd floor



### 3rd floor



### 4th floor



## 5th floor



## 6th floor