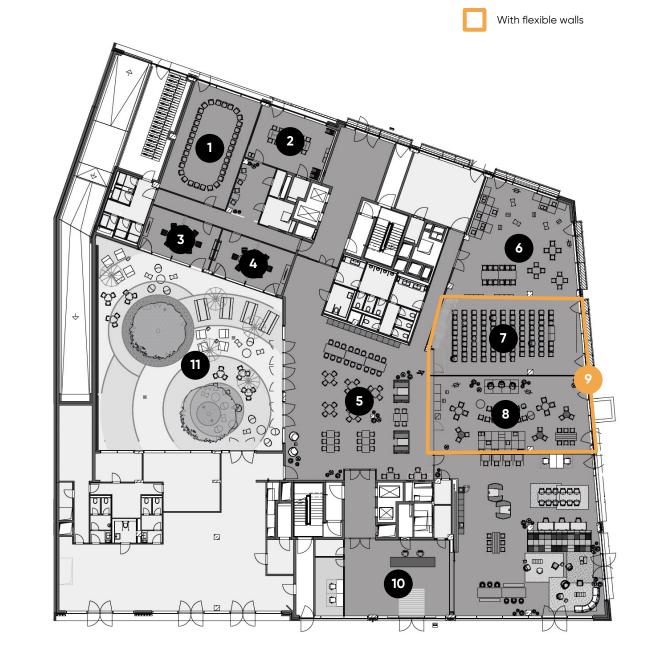

#### **Ground floor**

#### Meeting & conference spaces

- Training Room I
- 2 Meet & Move Room
- Fireside Room I
- 4 Fireside Room II
- 5 Eatery
- 6 Work Lab
- 7 Training Room II
- 8 Training Room III
- 7 Training Room II + III
- 10 Reception
- 11 Courtyard

## **Ground floor**

Meeting & conference spaces

|    |                        | m²  | L x W x H<br>in metres | New Work                 | U-shaped | Parliamentary | Theatre | Block | Circle | Banquet |
|----|------------------------|-----|------------------------|--------------------------|----------|---------------|---------|-------|--------|---------|
| 0  | Training Room I        | 86  |                        | 35                       | 20       | 40            | 60      | 20    | 20     |         |
| 2  | Meet & Move Room       | 47  |                        |                          |          |               |         | 12    |        |         |
| 3  | Fireside Room I        | 36  |                        |                          |          |               |         | 8     |        |         |
| 4  | Fireside Room II       | 37  |                        |                          |          |               |         | 8     |        |         |
| 5  | Eatery                 |     |                        |                          |          |               |         |       |        |         |
| 6  | Work Lab               | 127 |                        | 50                       | 30       | 40            | 65      | 20    | 20     |         |
| 7  | Training Room II       | 122 |                        | 40                       | 20       | 36            | 65      | 30    | 20     |         |
| 8  | Training Room III      | 128 |                        | 40                       | 20       | 36            | 65      | 30    | 20     |         |
| 9  | Training Room II + III | 250 |                        | 140                      |          | 80            | 200+    |       |        |         |
| 10 | Reception              |     |                        | Unique outdoor furniture |          |               |         |       |        |         |
| 11 | Courtyard              | 86  |                        | 35                       | 20       | 40            | 60      | 20    | 20     |         |