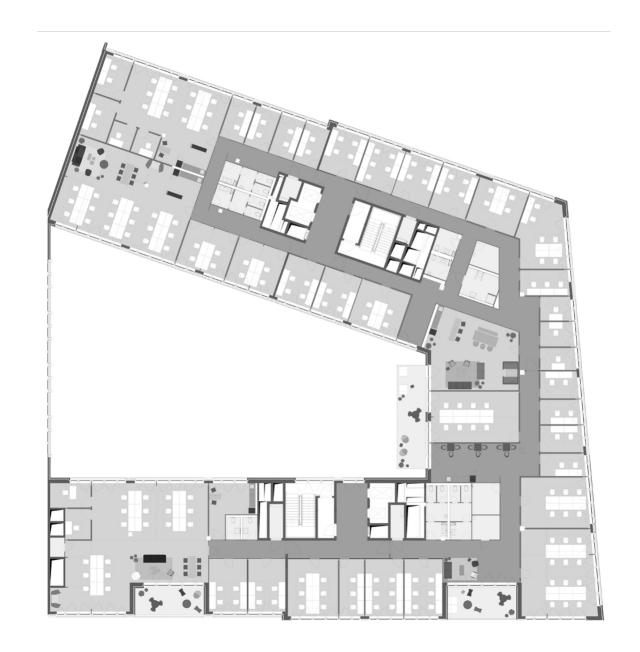

m II       | 122 |                        | 40                       | 20       | 36            | 65      | 30    | 20     |         |
| 8  | Training Room III      | 128 |                        | 40                       | 20       | 36            | 65      | 30    | 20     |         |
| 9  | Training Room II + III | 250 |                        | 140                      |          | 80            | 200+    |       |        |         |
| 10 | Reception              |     |                        | Unique outdoor furniture |          |               |         |       |        |         |
| 11 | Courtyard              | 86  |                        | 35                       | 20       | 40            | 60      | 20    | 20     |         |

## 1st floor



### 2nd floor



### 3rd floor



### 4th floor



## 5th floor



## 6th floor