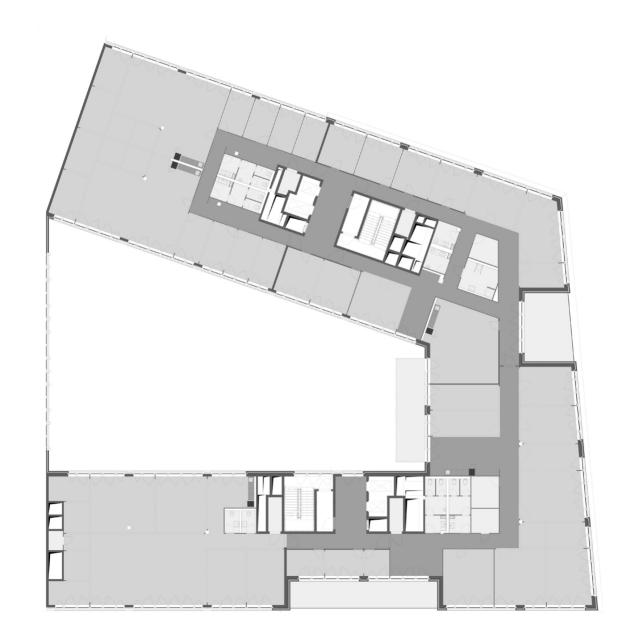

| 40                       | 20       | 36            | 65      | 30    | 20     |         |
| 8  | Training Room III      | 128 |                        | 40                       | 20       | 36            | 65      | 30    | 20     |         |
| 9  | Training Room II + III | 250 |                        | 140                      |          | 80            | 200+    |       |        |         |
| 10 | Reception              |     |                        | Unique outdoor furniture |          |               |         |       |        |         |
| 11 | Courtyard              | 86  |                        | 35                       | 20       | 40            | 60      | 20    | 20     |         |

## 1st floor



### 2nd floor



### 3rd floor



### 4th floor



## 5th floor



## 6th floor