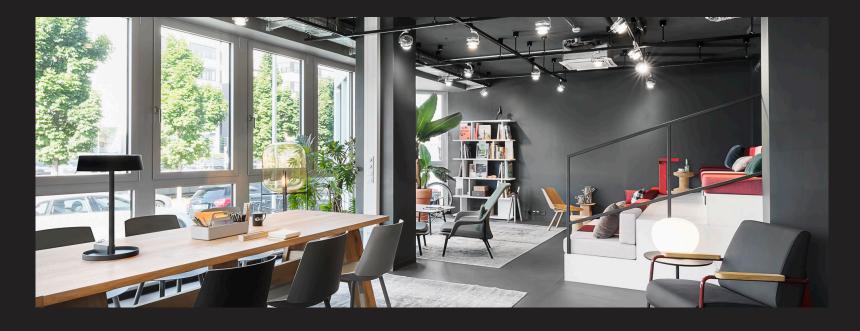

# Plenty of room for New Work

In a former freight depot that was once a cornerstone of industrialisation, Design Offices has opened its fourth location in Cologne. Located on Schanzenstrasse, the building is defined by its loft-like architecture with high ceilings, an abundance of natural light and transparency covering more than 13,000  $\rm m^2$  – the perfect canvas on which to create flexible office and conference spaces. Due to its proximity to the former freight depot, it still exudes a unique industrial charm.