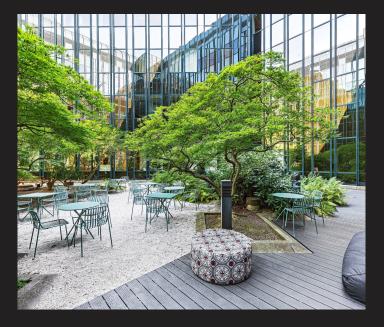

## Surroundings

Von-Sparr-Strasse 400 m

Keupstrasse 500 m

Schanzenstr./Schauspielhaus 200 m

Cologne-Mülheim 1.7 km

Cologne Airport 18 km

Via the A59 and B9

**Customer parking spaces** (Schanzenstrasse, 51063 Cologne) Multi-storey car park (Schanzenstrasse, 51063 Cologne)

#### Meeting & conference spaces

- Training Room I
- 2 Meet & Move Room
- Fireside Room I
- 4 Fireside Room II
- 5 Eatery
- 6 Work Lab
- 7 Training Room II
- 8 Training Room III
- 7 Training Room II + III
- 10 Reception
- 11 Courtyard

## **Ground floor**

Meeting & conference spaces

|    |                        | m²  | L x W x H<br>in metres | New Work                 | U-shaped | Parliamentary | Theatre | Block | Circle | Banquet |
|----|------------------------|-----|------------------------|--------------------------|----------|---------------|---------|-------|--------|---------|
| 0  | Training Room I        | 86  |                        | 35                       | 20       | 40            | 60      | 20    | 20     |         |
| 2  | Meet & Move Room       | 47  |                        |                          |          |               |         | 12    |        |         |
| 3  | Fireside Room I        | 36  |                        |                          |          |               |         | 8     |        |         |
| 4  | Fireside Room II       | 37  |                        |                          |          |               |         | 8     |        |         |
| 5  | Eatery                 |     |                        |                          |          |               |         |       |        |         |
| 6  | Work Lab               | 127 |                        | 50                       | 30       | 40            | 65      | 20    | 20     |         |
| 7  | Training Room II       | 122 |                        | 40                       | 20       | 36            | 65      | 30    | 20     |         |
| 8  | Training Room III      | 128 |                        | 40                       | 20       | 36            | 65      | 30    | 20     |         |
| 9  | Training Room II + III | 250 |                        | 140                      |          | 80            | 200+    |       |        |         |
| 10 | Reception              |     |                        | Unique outdoor furniture |          |               |         |       |        |         |
| 11 | Courtyard              | 86  |                        | 35                       | 20       | 40            | 60      | 20    | 20     |         |