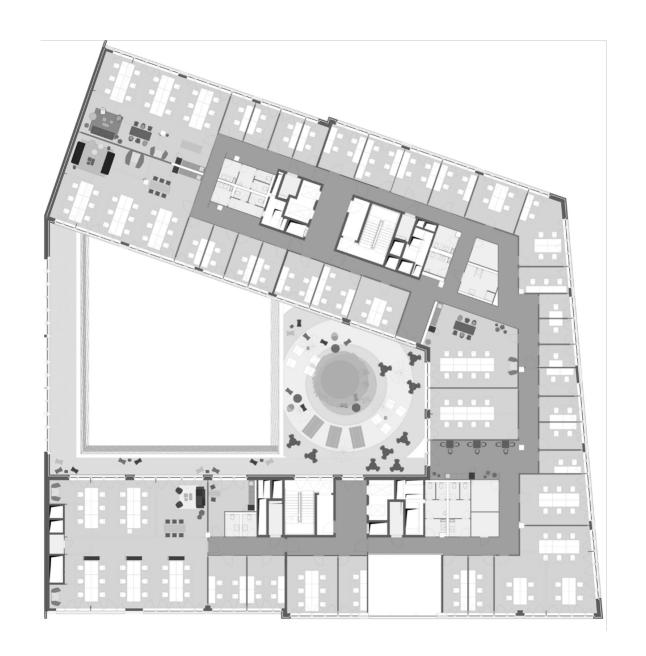

|         |
| 7  | Training Room II       | 122 |                        | 40                       | 20       | 36            | 65      | 30    | 20     |         |
| 8  | Training Room III      | 128 |                        | 40                       | 20       | 36            | 65      | 30    | 20     |         |
| 9  | Training Room II + III | 250 |                        | 140                      |          | 80            | 200+    |       |        |         |
| 10 | Reception              |     |                        | Unique outdoor furniture |          |               |         |       |        |         |
| 11 | Courtyard              | 86  |                        | 35                       | 20       | 40            | 60      | 20    | 20     |         |

## 1st floor



### 2nd floor



### 3rd floor



### 4th floor



## 5th floor



## 6th floor