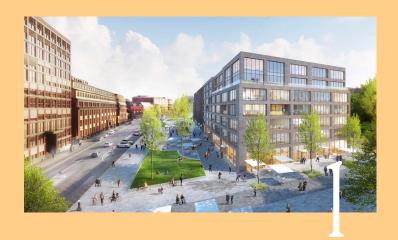

# The new face of Schanzenstrasse

There's a lot going on in Cologne-Mülheim. On the right-hand side of the Rhine, on Mülheim's busy Schanzenstrasse street, offices, hotels, gastronomy and sports & fitness facilities are laying the foundations for a new quarter covering a gross floor area of 160,000 m². Plans are being made here to create a new platform for modern companies, young start-ups and well-known big players at this established office location. Here, at Mülheim's former freight depot, plans are being made for over 7,000 people to work in innovative sectors.

# Plenty of room for New Work

In a former freight depot that was once a cornerstone of industrialisation, Design Offices has opened its fourth location in Cologne. Located on Schanzenstrasse, the building is defined by its loft-like architecture with high ceilings, an abundance of natural light and transparency covering more than 13,000  $\rm m^2$  – the perfect canvas on which to create flexible office and conference spaces. Due to its proximity to the former freight depot, it still exudes a unique industrial charm.