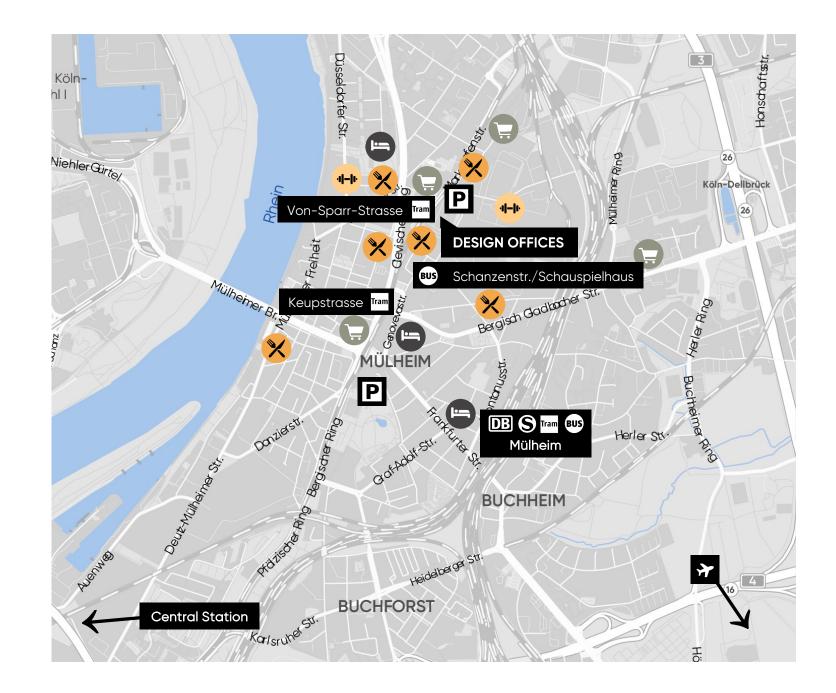

## Surroundings

Von-Sparr-Strasse 400 m

Keupstrasse 500 m

Schanzenstr./Schauspielhaus 200 m

Cologne-Mülheim 1.7 km

Cologne Airport 18 km

Via the A59 and B9

**Customer parking spaces** (Schanzenstrasse, 51063 Cologne) Multi-storey car park (Schanzenstrasse, 51063 Cologne)