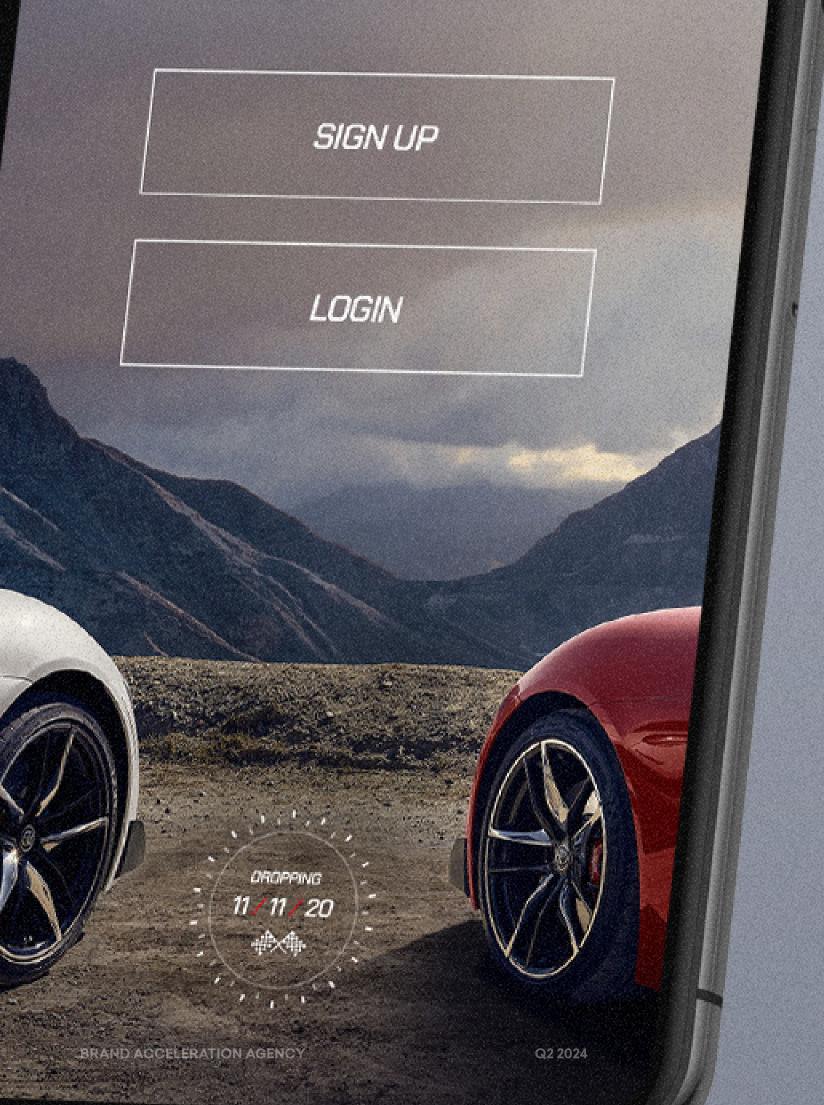

# DRIVER'S CHOICE SWEEPSTAKES

AN INTERACTIVE EXPERIENCE THAT REWARDS. THE MORE YOU ENGAGE, THE MORE YOU EARN.

Key Offerings