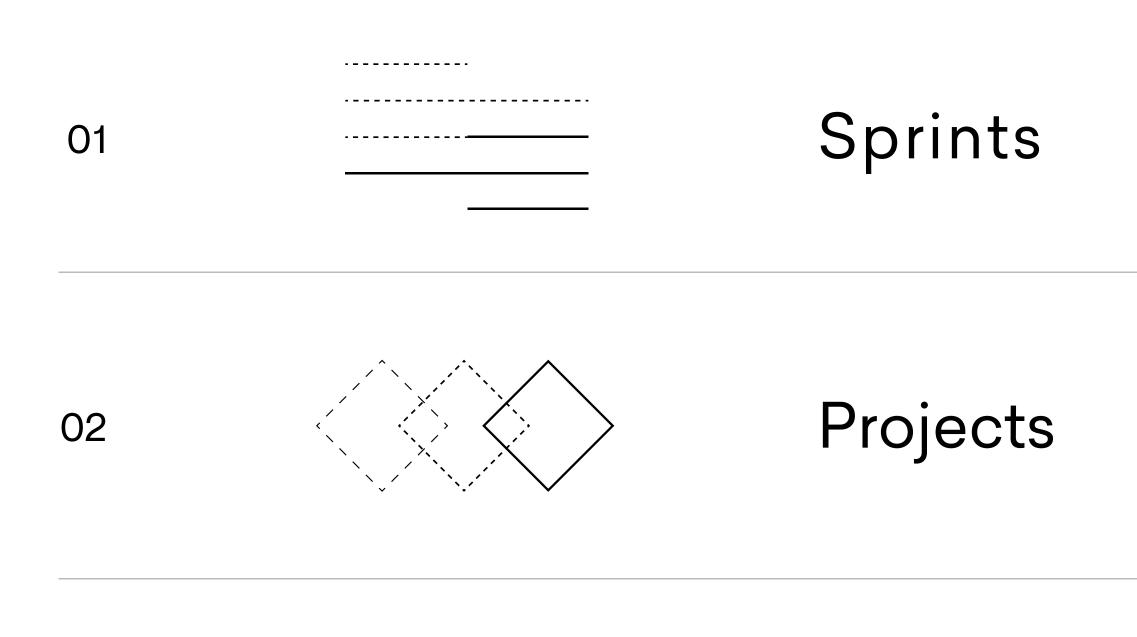

# Retainers

IDOL

03

Weekly design and/or development sprints are mapped against identified milestones or features. Kickoff on a Monday, review on Friday. Repeat as needed. No minimums and no long-term commitments required.

Through a collaborative Discovery session, we'll work together to uncover opportunity areas & key objectives. Then we'll define the scope for the entire project – team, timeline, deliverables, milestones, and budget.