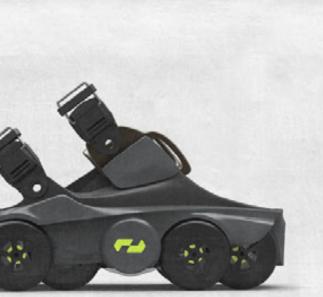

# Walking is new again

Introducing Moonwalkers™ The next shift in human evolutior

Pre-Order Now

Moonwalkers are the first-ever enhanced mobility device that enables you to walk at the speed of a run. They are fast, safe, and nimble, allowing you to navigate busy sidewalks quickly and easily.

# Moonwalkers<sup>™</sup>

MPH 6.5 MILES 4.2 LBS 7.0

The future of personal mobility

2.5x walking speed trolled by your pace Fast charging via USB-0

Pre-Order Now