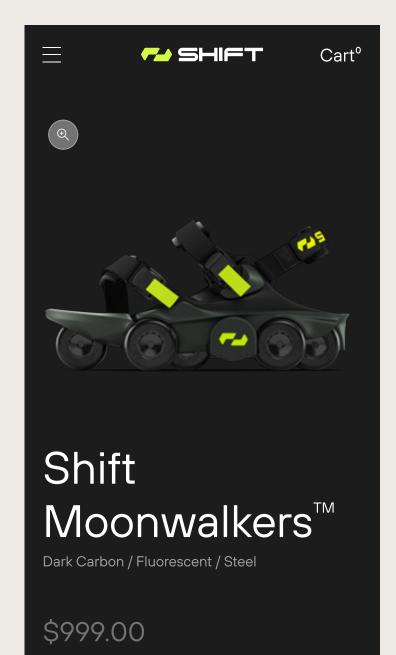

# Walking is new again

Introducing Moonwalkers™ The next shift in human evolutior

Pre-Order Now

Moonwalkers are the first-ever enhanced mobility device that enables you to walk at the speed of a run. They are fast, safe, and nimble, allowing you to navigate busy sidewalks quickly and easily.

# Moonwalkers<sup>™</sup>

MPH 6.5 MILES 4.2 LBS 7.0

The future of personal mobility

2.5x walking speed trolled by your pace Fast charging via USB-0

Pre-Order Now