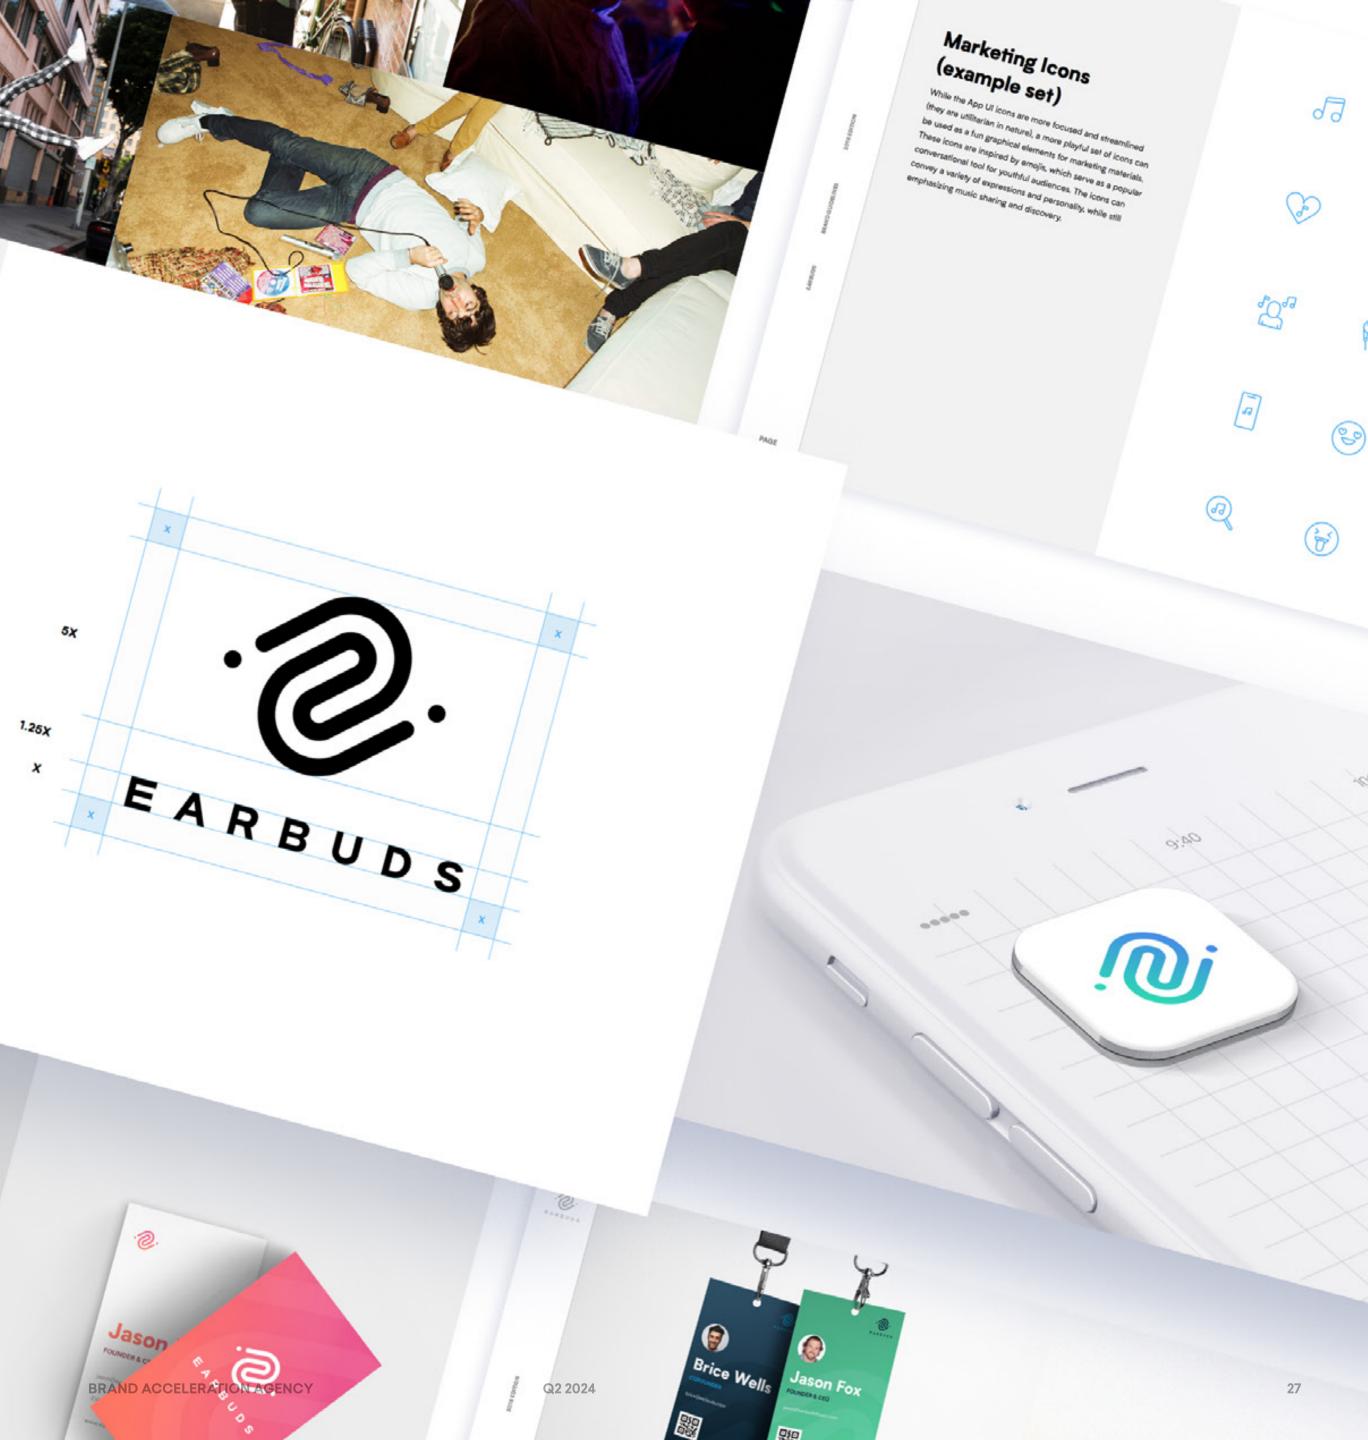

#OE84AC Full Spectrum BLUE 0587 VIOLET #374607 Brand Mark -PEACH Optimal Padding An exclusion zone surrounds the EarBuds brand mark within any piece of visual communication. This ensures that the mark is always prominent and does not become obscured by surrounding information or text elements. The formula for minimum padding is based on the cap-height of the EarBuds wordmark. At a minimum, this exclusion zone must always apply to each and every brand application, additional padding #FF9266 or breathing room is always encouraged when possible. #4EB1F5 #4E7AF5 #012851 #0E84AC #A3D7E4 PAGE 28  $\langle \! \times \! \rangle$ 7)) ¶∗ (1) Ð Û  $\bigcirc$ EARBUDS IDOL

ETAFS

#012851

IDOL

www.earbudsmusic.com

EARBUDS

2019

JANUARY

DECEMBER