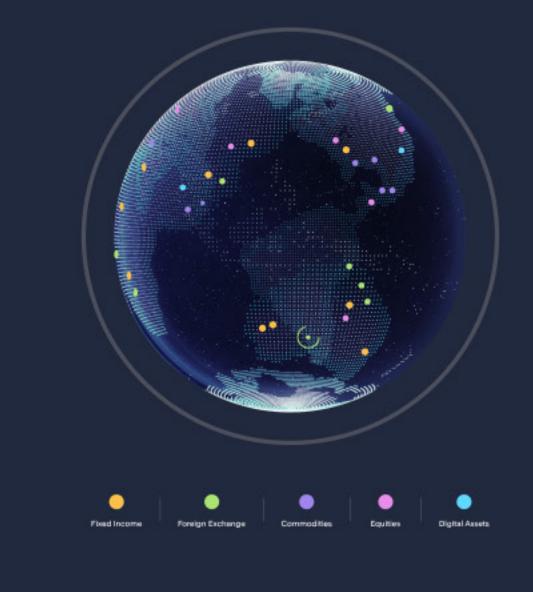

# Macro & Derivatives Excellence

Login >

46 INVESTMENT STRATEGIE

Learn More >

We offer a broad range of investment strategies, each seeking orthogonal return streams, distinct yet complementary to one another.

## Firm Overview

Founded in 2002, Brevan Howard is a leading global alternative investment management platform, specializing in global macro. Our reputation, built up over nearly two decades, is founded on the quality of our exceptional people, our best-in-class technology and wide range of dynamic investment products offered within a rigorous institutional framework.