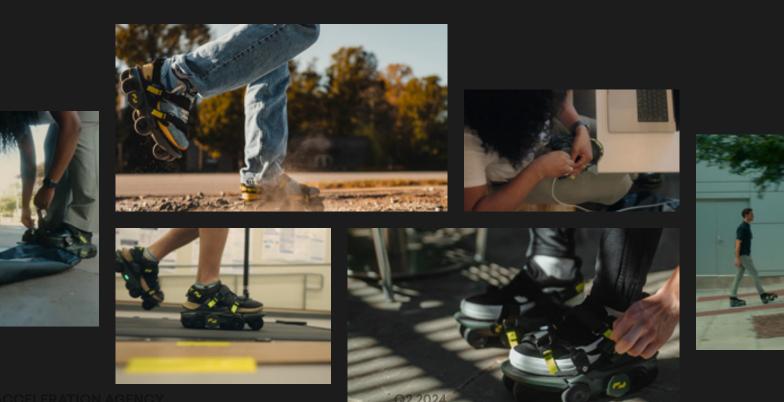

# Walking is new again

Introducing Moonwalkers™ The next shift in human evolutior

Pre-Order Now

Moonwalkers are the first-ever enhanced mobility device that enables you to walk at the speed of a run. They are fast, safe, and nimble, allowing you to navigate busy sidewalks quickly and easily.

### (Pre-Order Now)

Moonwalkers easily transition from indoor to outdoor use, have a lock mode for hills and stairs, know when to slow down and are easy to carry.

| 01. | Indoor +<br>Outdoor Use         |
|-----|---------------------------------|
| 02. | Daily Commute +<br>Mass Transit |
| 03. | Running Weekly                  |