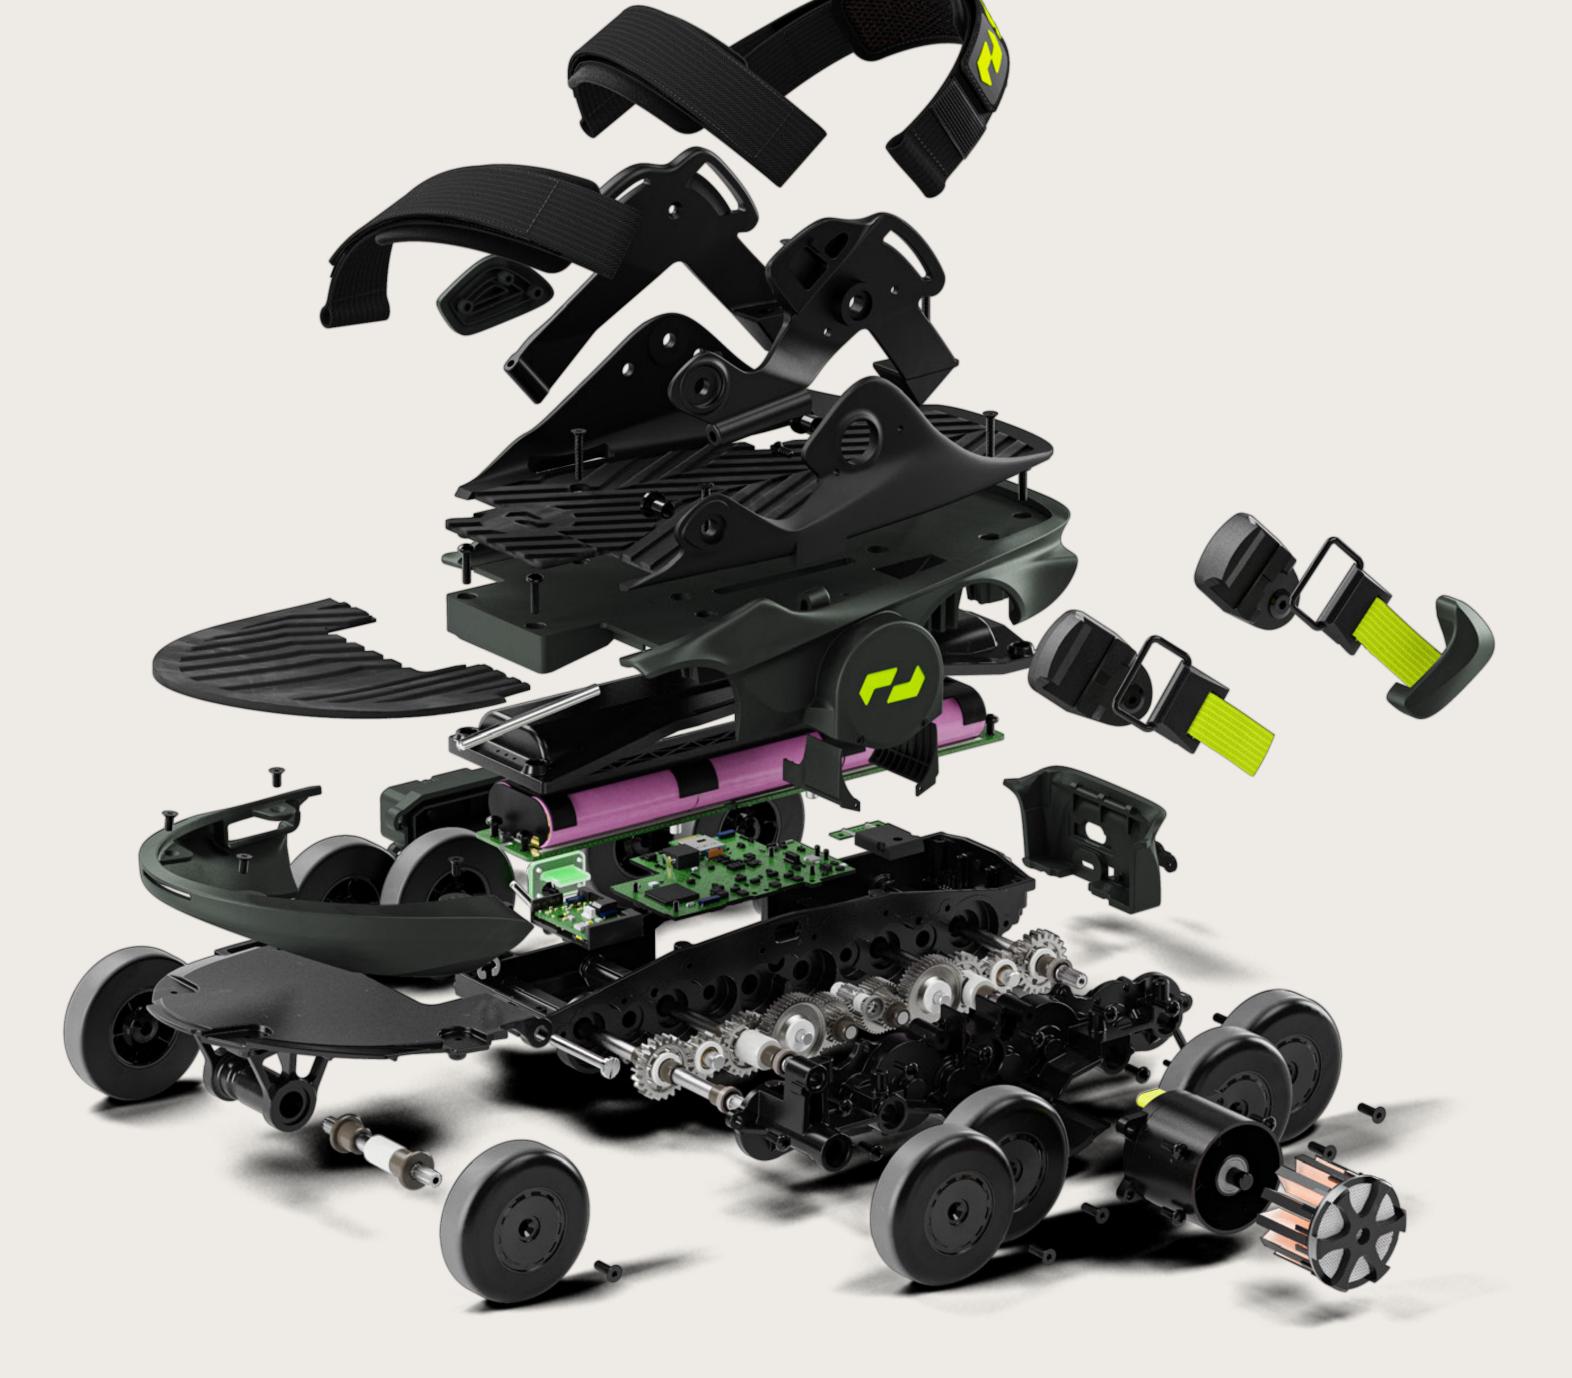

# Moonwalkers<sup>™</sup>

MPH 6.5 MILES 4.2 LBS 7.0

The future of personal mobility

2.5x walking speed trolled by your pace Fast charging via USB-0

Pre-Order Now